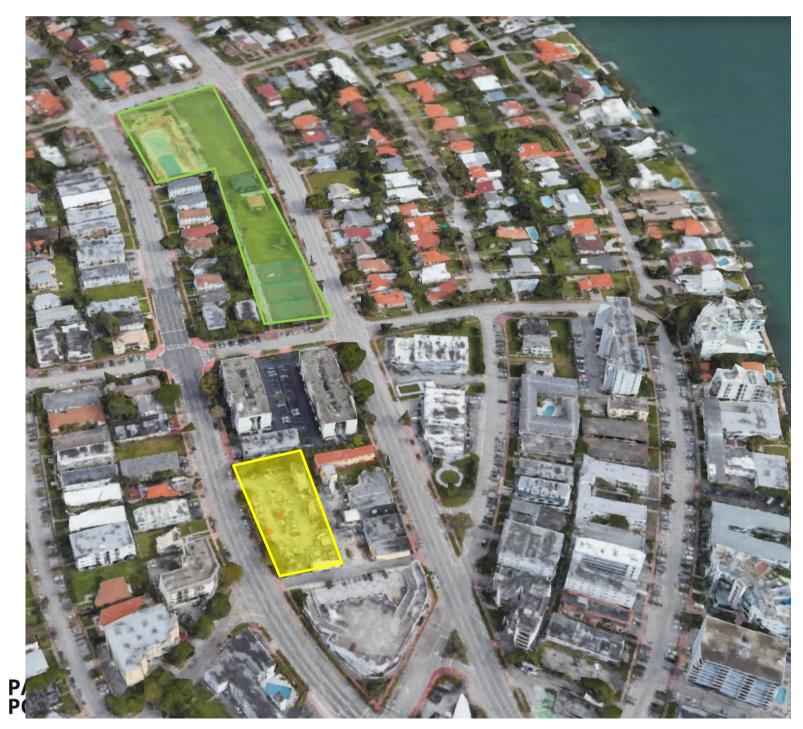

### Proposed Location

ONE BLOCK AWAY FROM NORMANDY PARK:

Soccer Courts - Basketball Courts and

Swimming Pool

THIS WILL CREATE AN SPORT CORRIDOR

- TRANSFORM AN OLD EMPTY LOT IN AN SPORT AREA
- LOCATED NEXT TO A 24HS WALGREENS IN COMMERCIAL ZONING