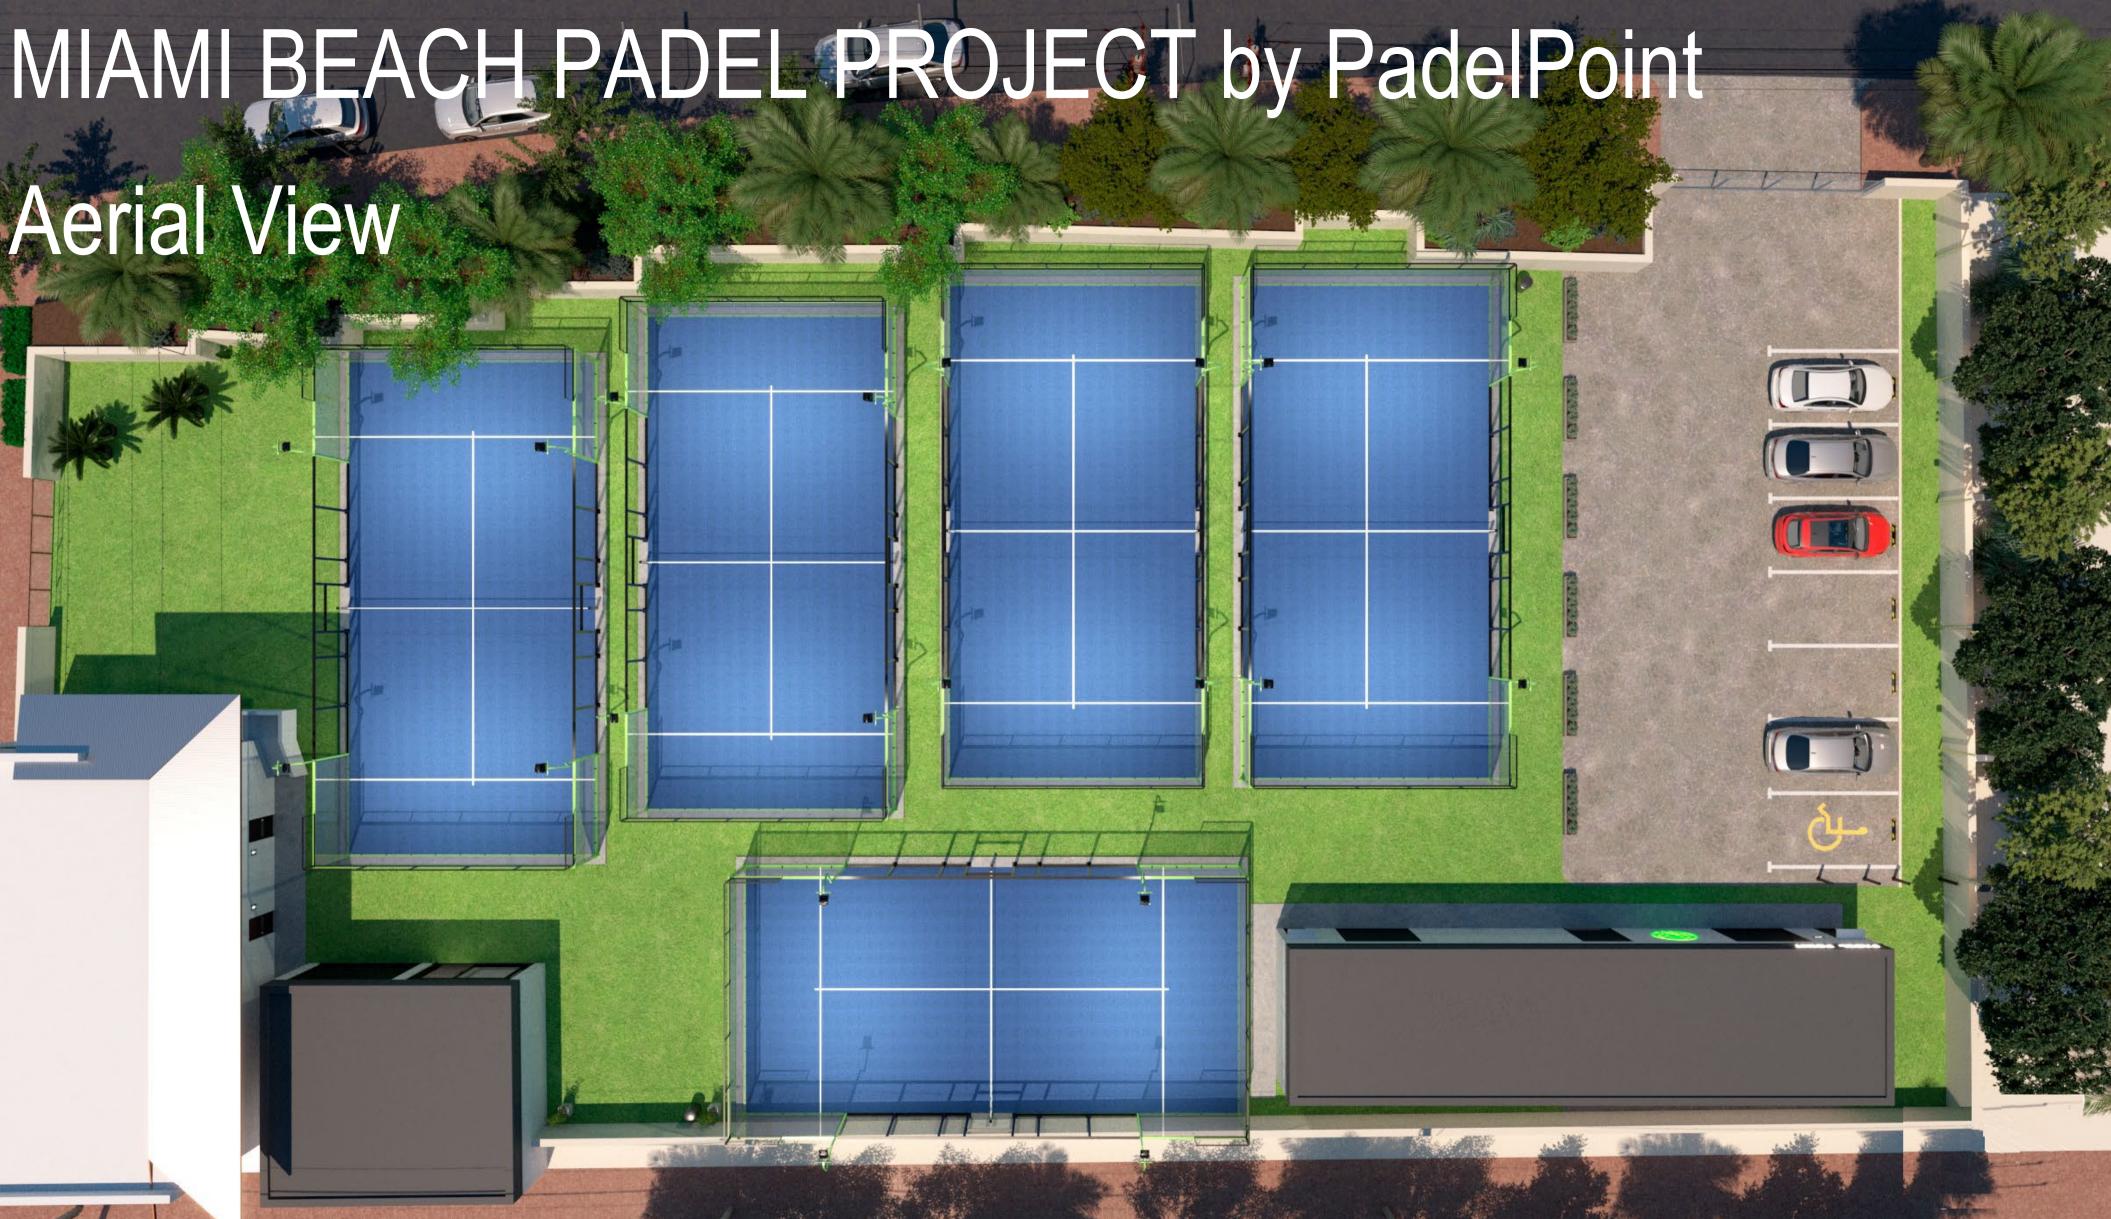

## MIAMI BEACH PADEL PROJECT by PadelPoint

**NORMANDY DRIVE** Floor Plan 7'-6" SET BACK EXISTING C. FENCE p 24 2. NEW COURT 3. NEW COURT 4. NEW COURT 1. NEW COURT 20'ALLEY EXISTING **PARKING** ARTIFICIAL **GRASS** 32'-8" BATHROOM EXISTING BUILDING BUILDING A 5. NEW COURT bicks rack STORAGE RECEPTION AREA EXISTING BUILDING BUILDING B EXISTING BUILDING BUILDING C