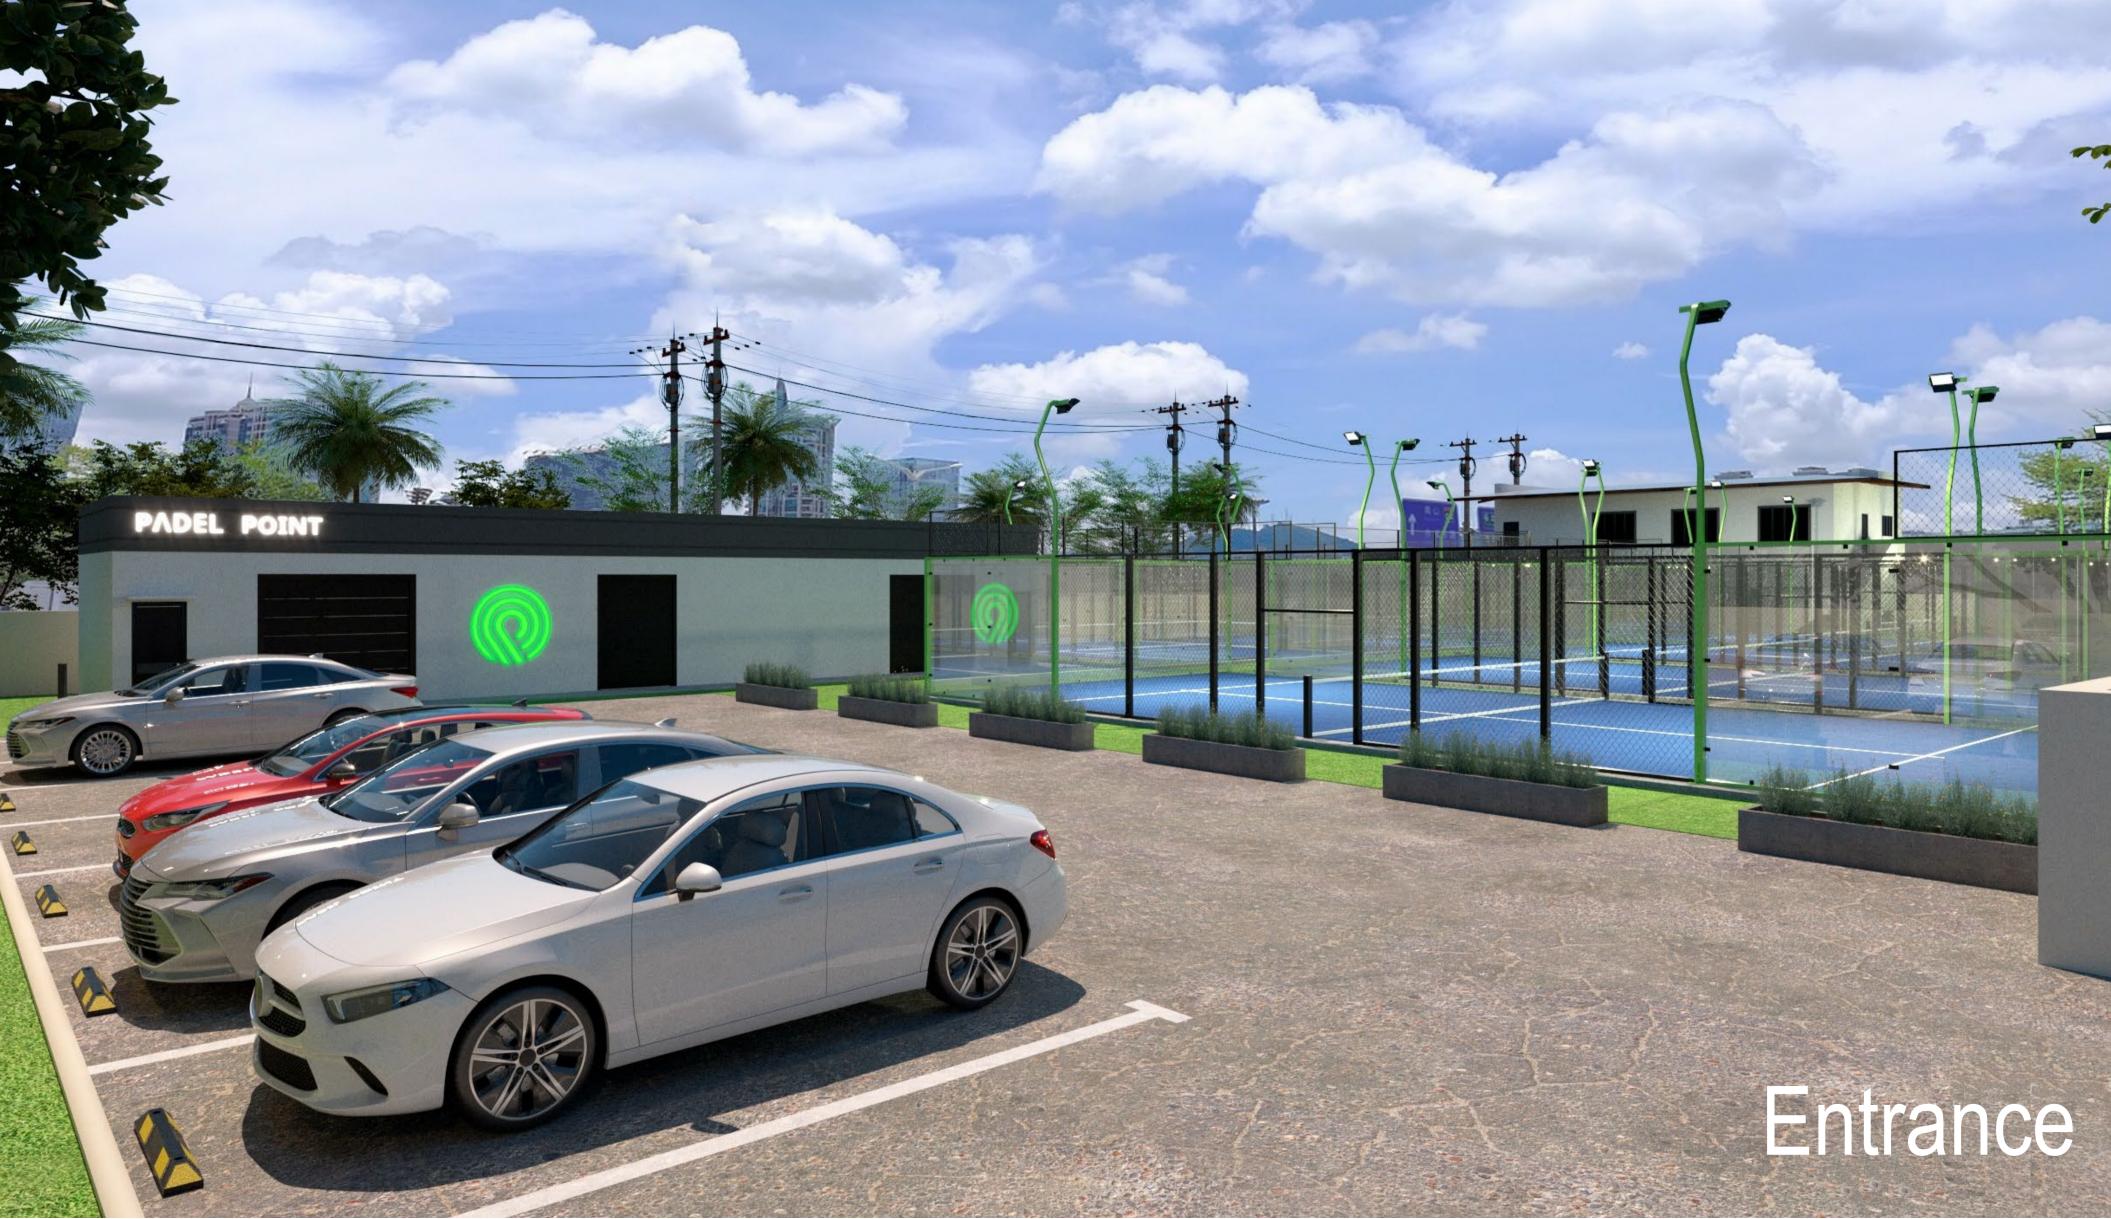

### Proposed Location

ONE BLOCK AWAY FROM NORMANDY PARK:

Soccer Courts - Basketball Courts and

Swimming Pool

THIS WILL CREATE AN SPORT CORRIDOR

- TRANSFORM AN OLD EMPTY LOT IN AN SPORT AREA
- LOCATED NEXT TO A 24HS WALGREENS IN COMMERCIAL ZONING

## MIAMI BEACH PADEL PROJECT by PadelPoint

**NORMANDY DRIVE** Floor Plan 7'-6" SET BACK EXISTING C. FENCE p 24 2. NEW COURT 3. NEW COURT 4. NEW COURT 1. NEW COURT 20'ALLEY EXISTING **PARKING** ARTIFICIAL **GRASS** 32'-8" BATHROOM EXISTING BUILDING BUILDING A 5. NEW COURT bicks rack STORAGE RECEPTION AREA EXISTING BUILDING BUILDING B EXISTING BUILDING BUILDING C