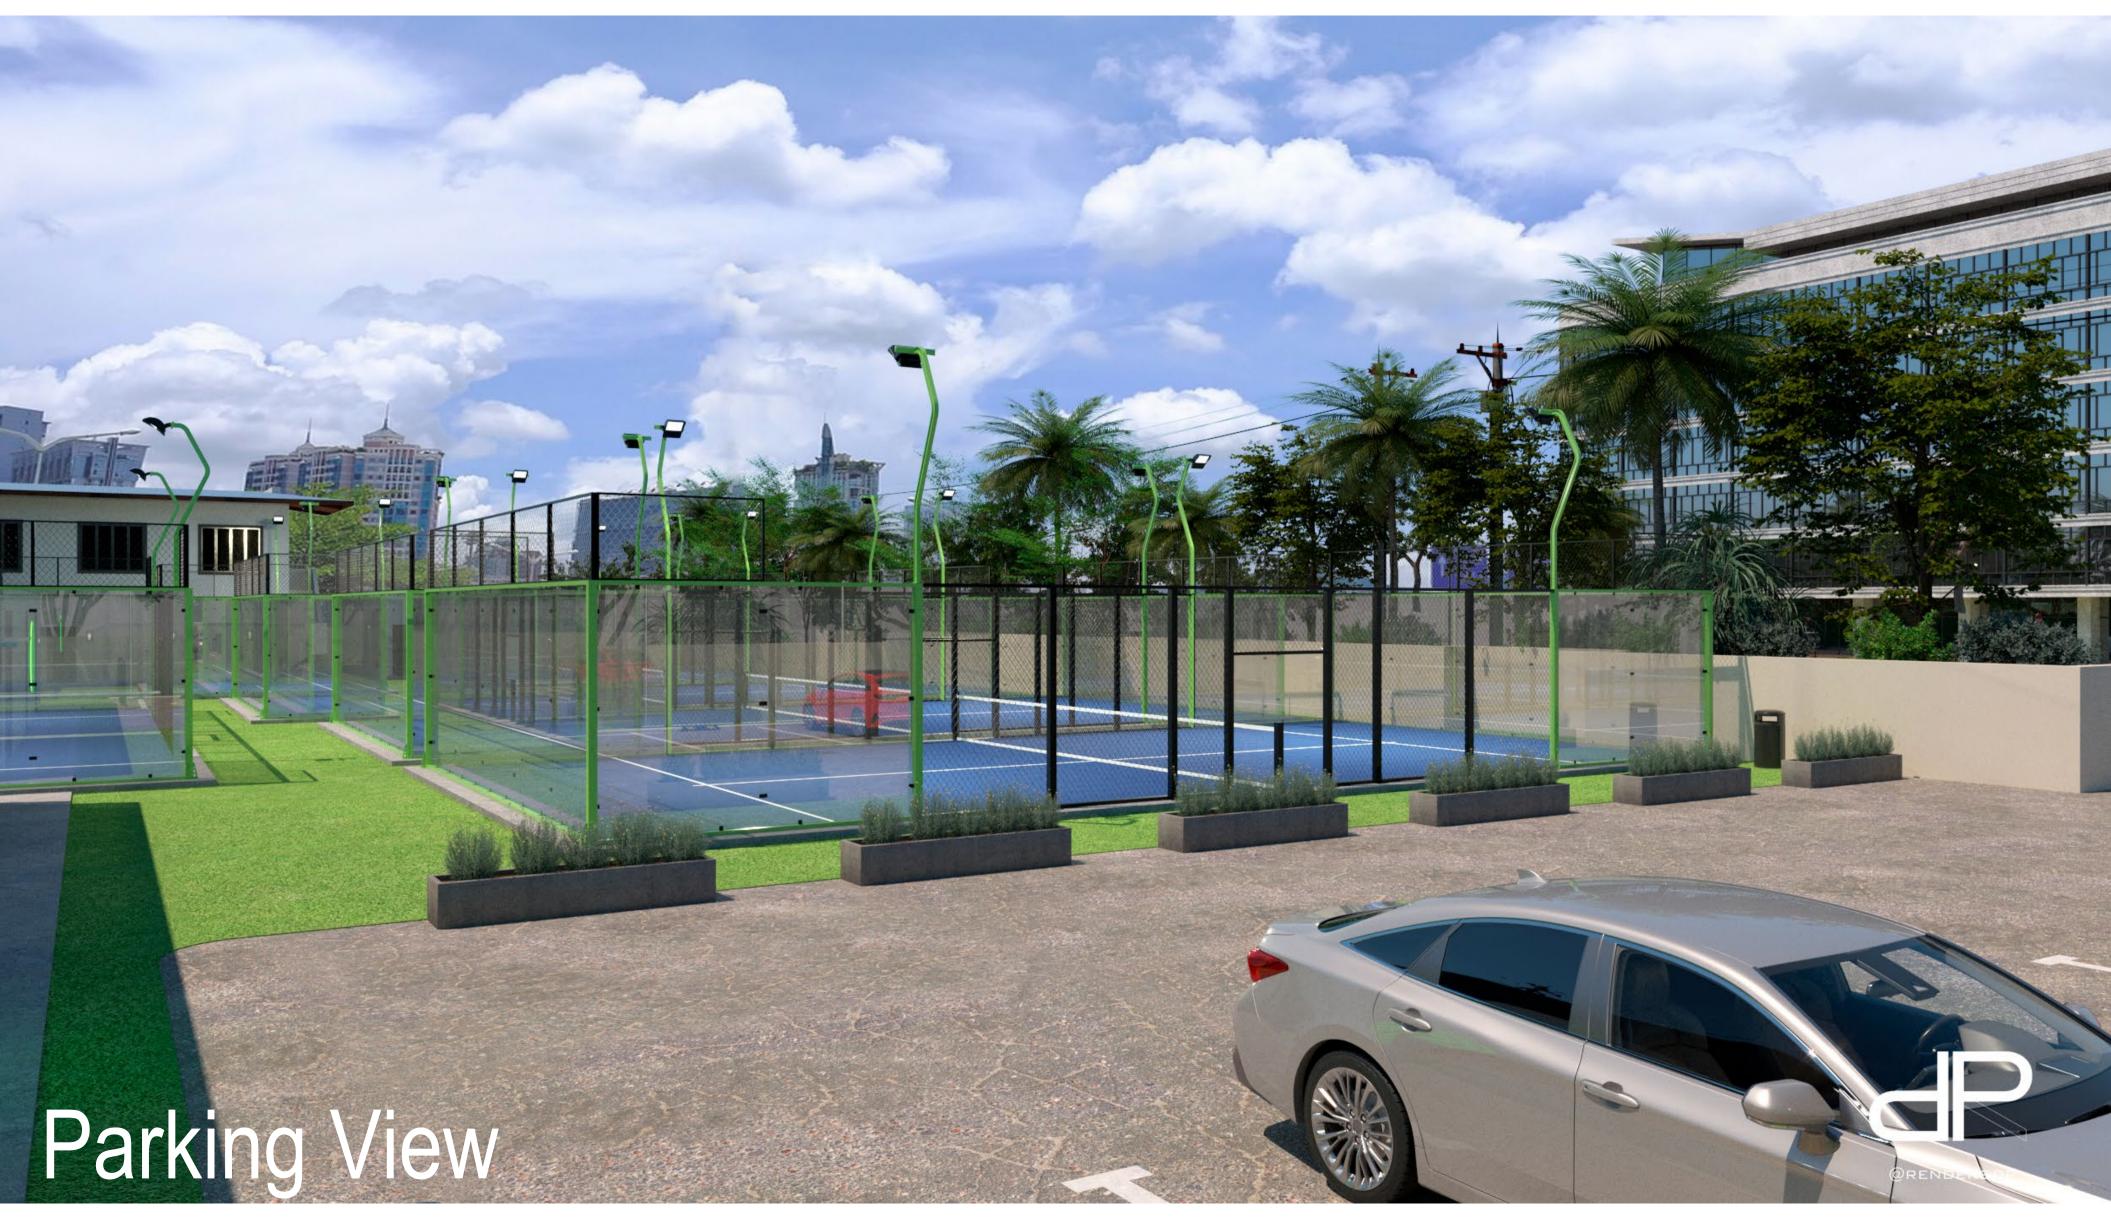

### Proposed Location

ONE BLOCK AWAY FROM NORMANDY PARK:

Soccer Courts - Basketball Courts and

Swimming Pool

THIS WILL CREATE AN SPORT CORRIDOR

- TRANSFORM AN OLD EMPTY LOT IN AN SPORT AREA
- LOCATED NEXT TO A 24HS WALGREENS IN COMMERCIAL ZONING

## MIAMI BEACH PADEL PROJECT by PadelPoint

**NORMANDY DRIVE** Floor Plan 7'-6" SET BACK EXISTING C. FENCE p 24 2. NEW COURT 3. NEW COURT 4. NEW COURT 1. NEW COURT 20'ALLEY EXISTING **PARKING** ARTIFICIAL **GRASS** 32'-8" BATHROOM EXISTING BUILDING BUILDING A 5. NEW COURT bicks rack STORAGE RECEPTION AREA EXISTING BUILDING BUILDING B EXISTING BUILDING BUILDING C