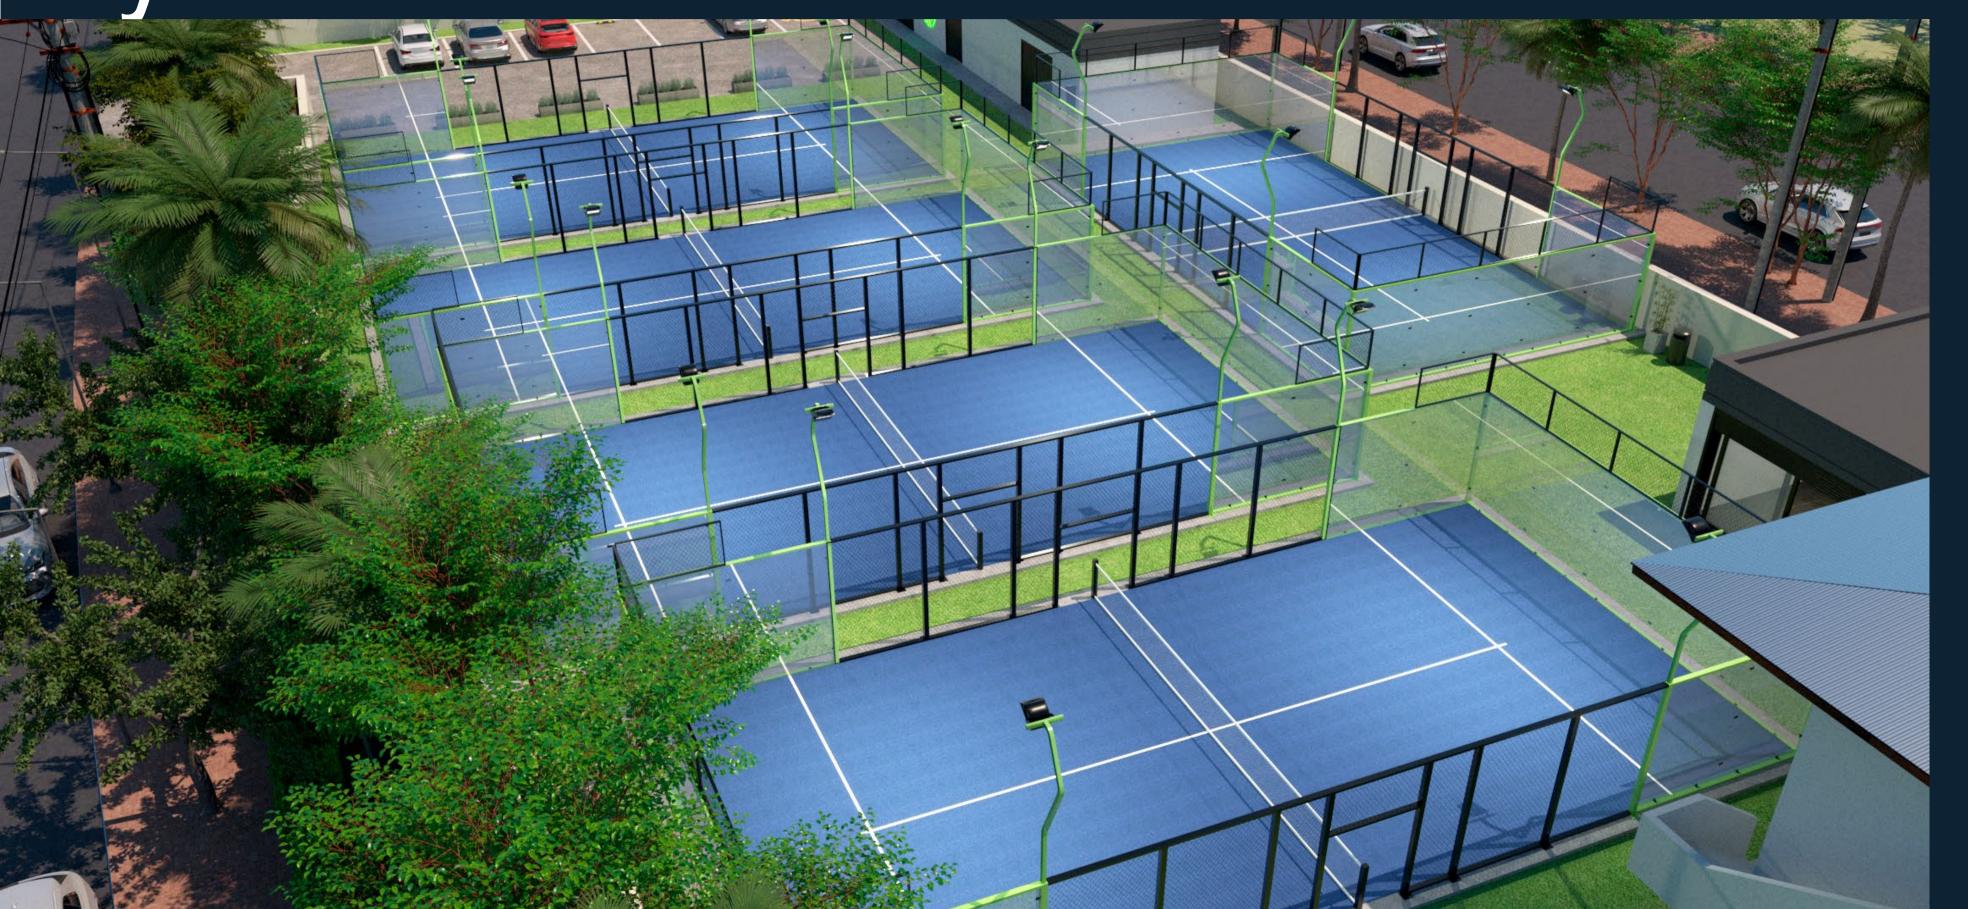

#### 4 Miami Dade

Reserve Real Padel

Wynwood Padel

Ultra Padel

#### 1 AVENTURA

Padel Life

#### 1 MIRAMAR

Open Padel Club

- THERE ARE NO PADEL FACILITIES IN MIAMI BEACH
- NEAREST LOCATION WITHIN A **35-MINUTE RADIUS** (33140 and 33141), ROUND TRIP TAKING OVER 1 HOUR
- THERE ARE ONLY 34 COURTS IN SOUTH FLORIDA
- THERE IS A MUCH HIGHER DEMAND THAN THE NUMBER OF COURTS AVAILABLE