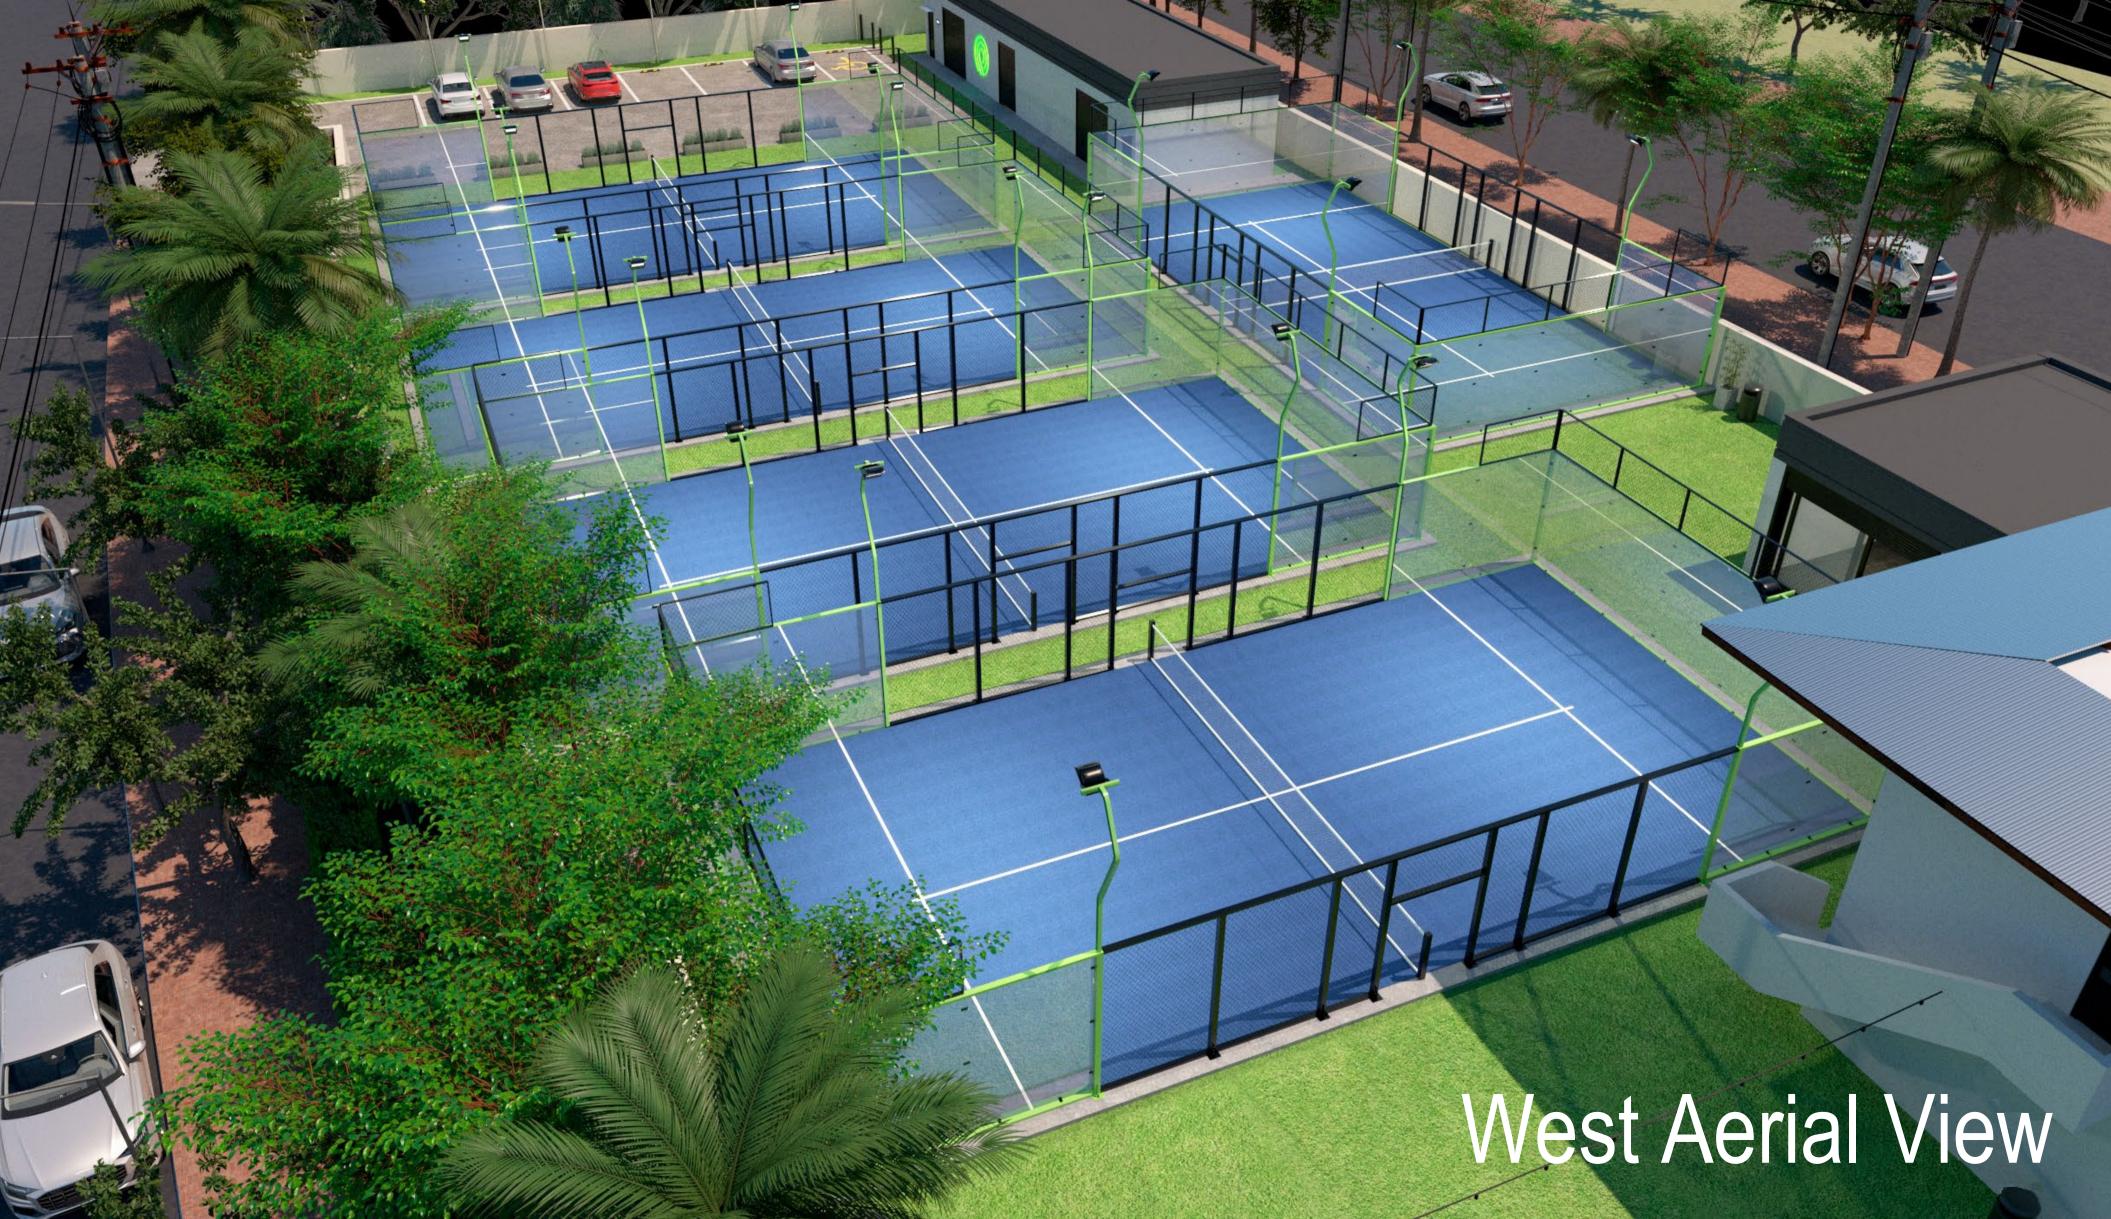

## MIAMI BEACH PADEL PROJECT by PadelPoint

**NORMANDY DRIVE** Floor Plan 7'-6" SET BACK EXISTING C. FENCE p 24 2. NEW COURT 3. NEW COURT 4. NEW COURT 1. NEW COURT 20'ALLEY EXISTING **PARKING** ARTIFICIAL **GRASS** 32'-8" BATHROOM EXISTING BUILDING BUILDING A 5. NEW COURT bicks rack STORAGE RECEPTION AREA EXISTING BUILDING BUILDING B EXISTING BUILDING BUILDING C

#### No Alterations

- No façade modifications
- No trees will be removed or modified
- No existing building modifications
- No buildings will be demolished
- No entrance/exits will be modified
- No disturbances in terms of noise or light
- Neighborhood already has a similar sport complex within 300 ft so they are used to this kind of facility
- Semi abandoned empty lot will be brought to life