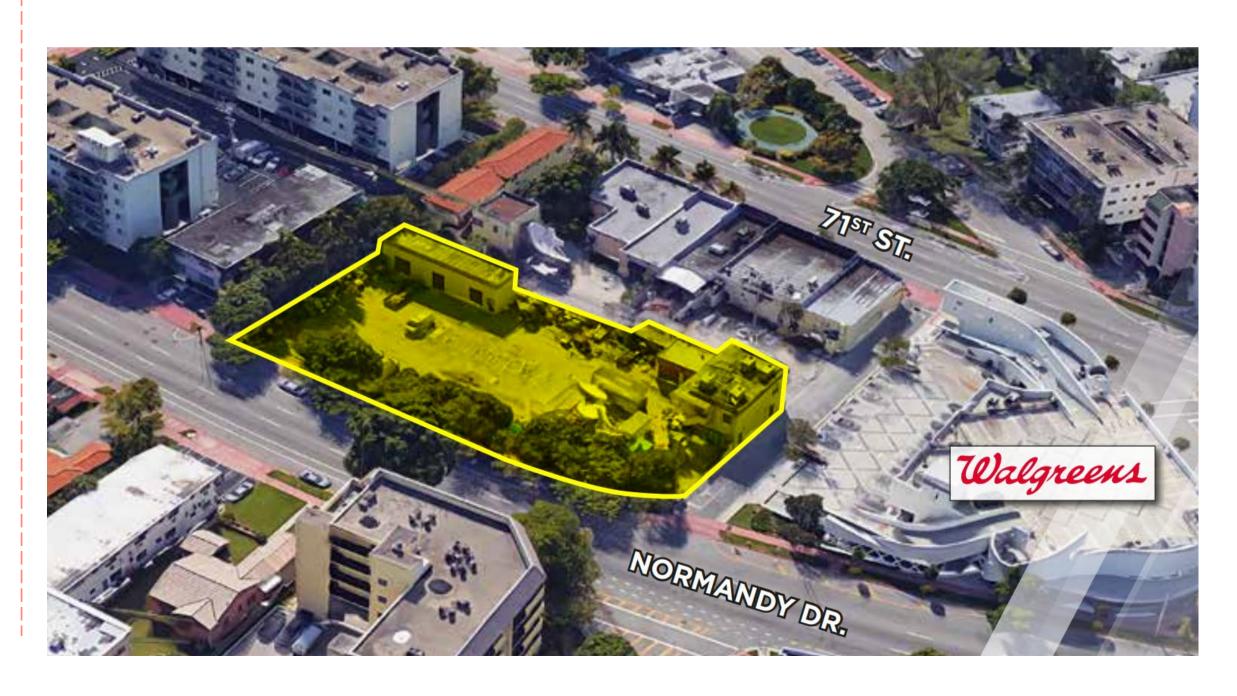

### Proposed Location

ONE BLOCK AWAY FROM NORMANDY PARK:

Soccer Courts - Basketball Courts and

Swimming Pool

THIS WILL CREATE AN SPORT CORRIDOR

- TRANSFORM AN OLD EMPTY LOT IN AN SPORT AREA
- LOCATED NEXT TO A 24HS WALGREENS IN COMMERCIAL ZONING