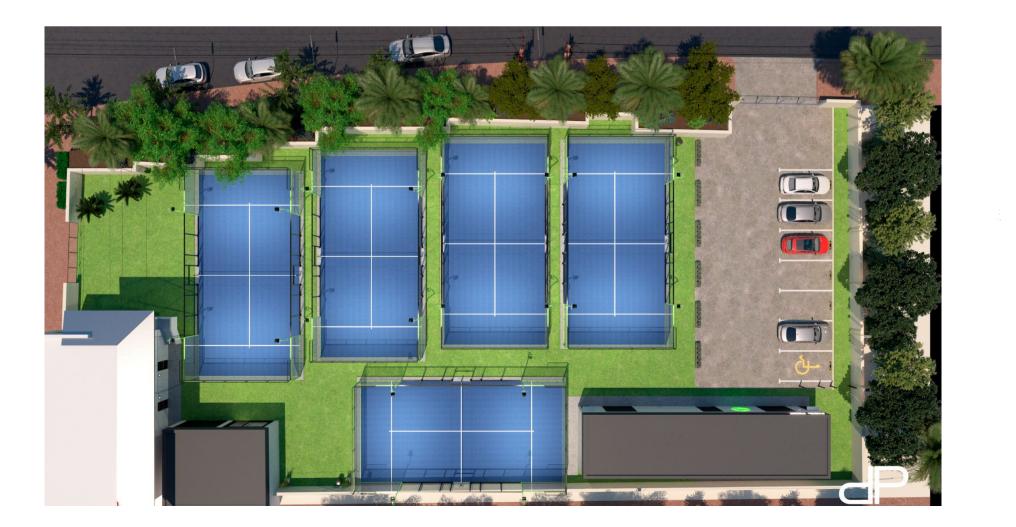

## MIAMI BEACH PADEL PROJECT by PadelPoint

**NORMANDY DRIVE** Floor Plan 7'-6" SET BACK EXISTING C. FENCE p 24 2. NEW COURT 3. NEW COURT 4. NEW COURT 1. NEW COURT 20'ALLEY EXISTING **PARKING** ARTIFICIAL **GRASS** 32'-8" BATHROOM EXISTING BUILDING BUILDING A 5. NEW COURT bicks rack STORAGE RECEPTION AREA EXISTING BUILDING BUILDING B EXISTING BUILDING BUILDING C