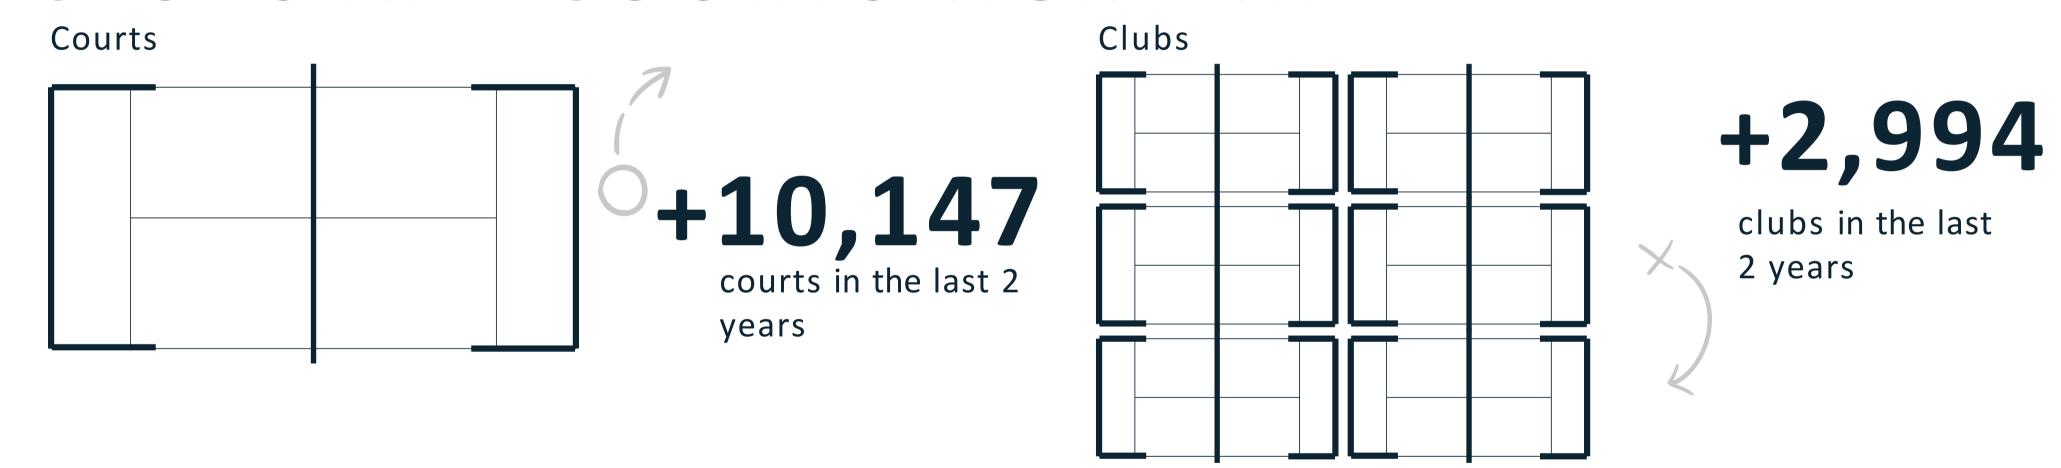

#### Clubs & Courts

## EVOLUTION OF PADEL CLUBS AND COURTS WORLDWIDE(1)

98 new courts opened every week

29 new clubs opened every week

(1) Considering the following countries: Spain, Italy, Belgium, Netherlands, France, Portugal, Germany, UK, Sweden, Finland, Denmark, Norway Source: Padel Lands, All For Padel, Local federations