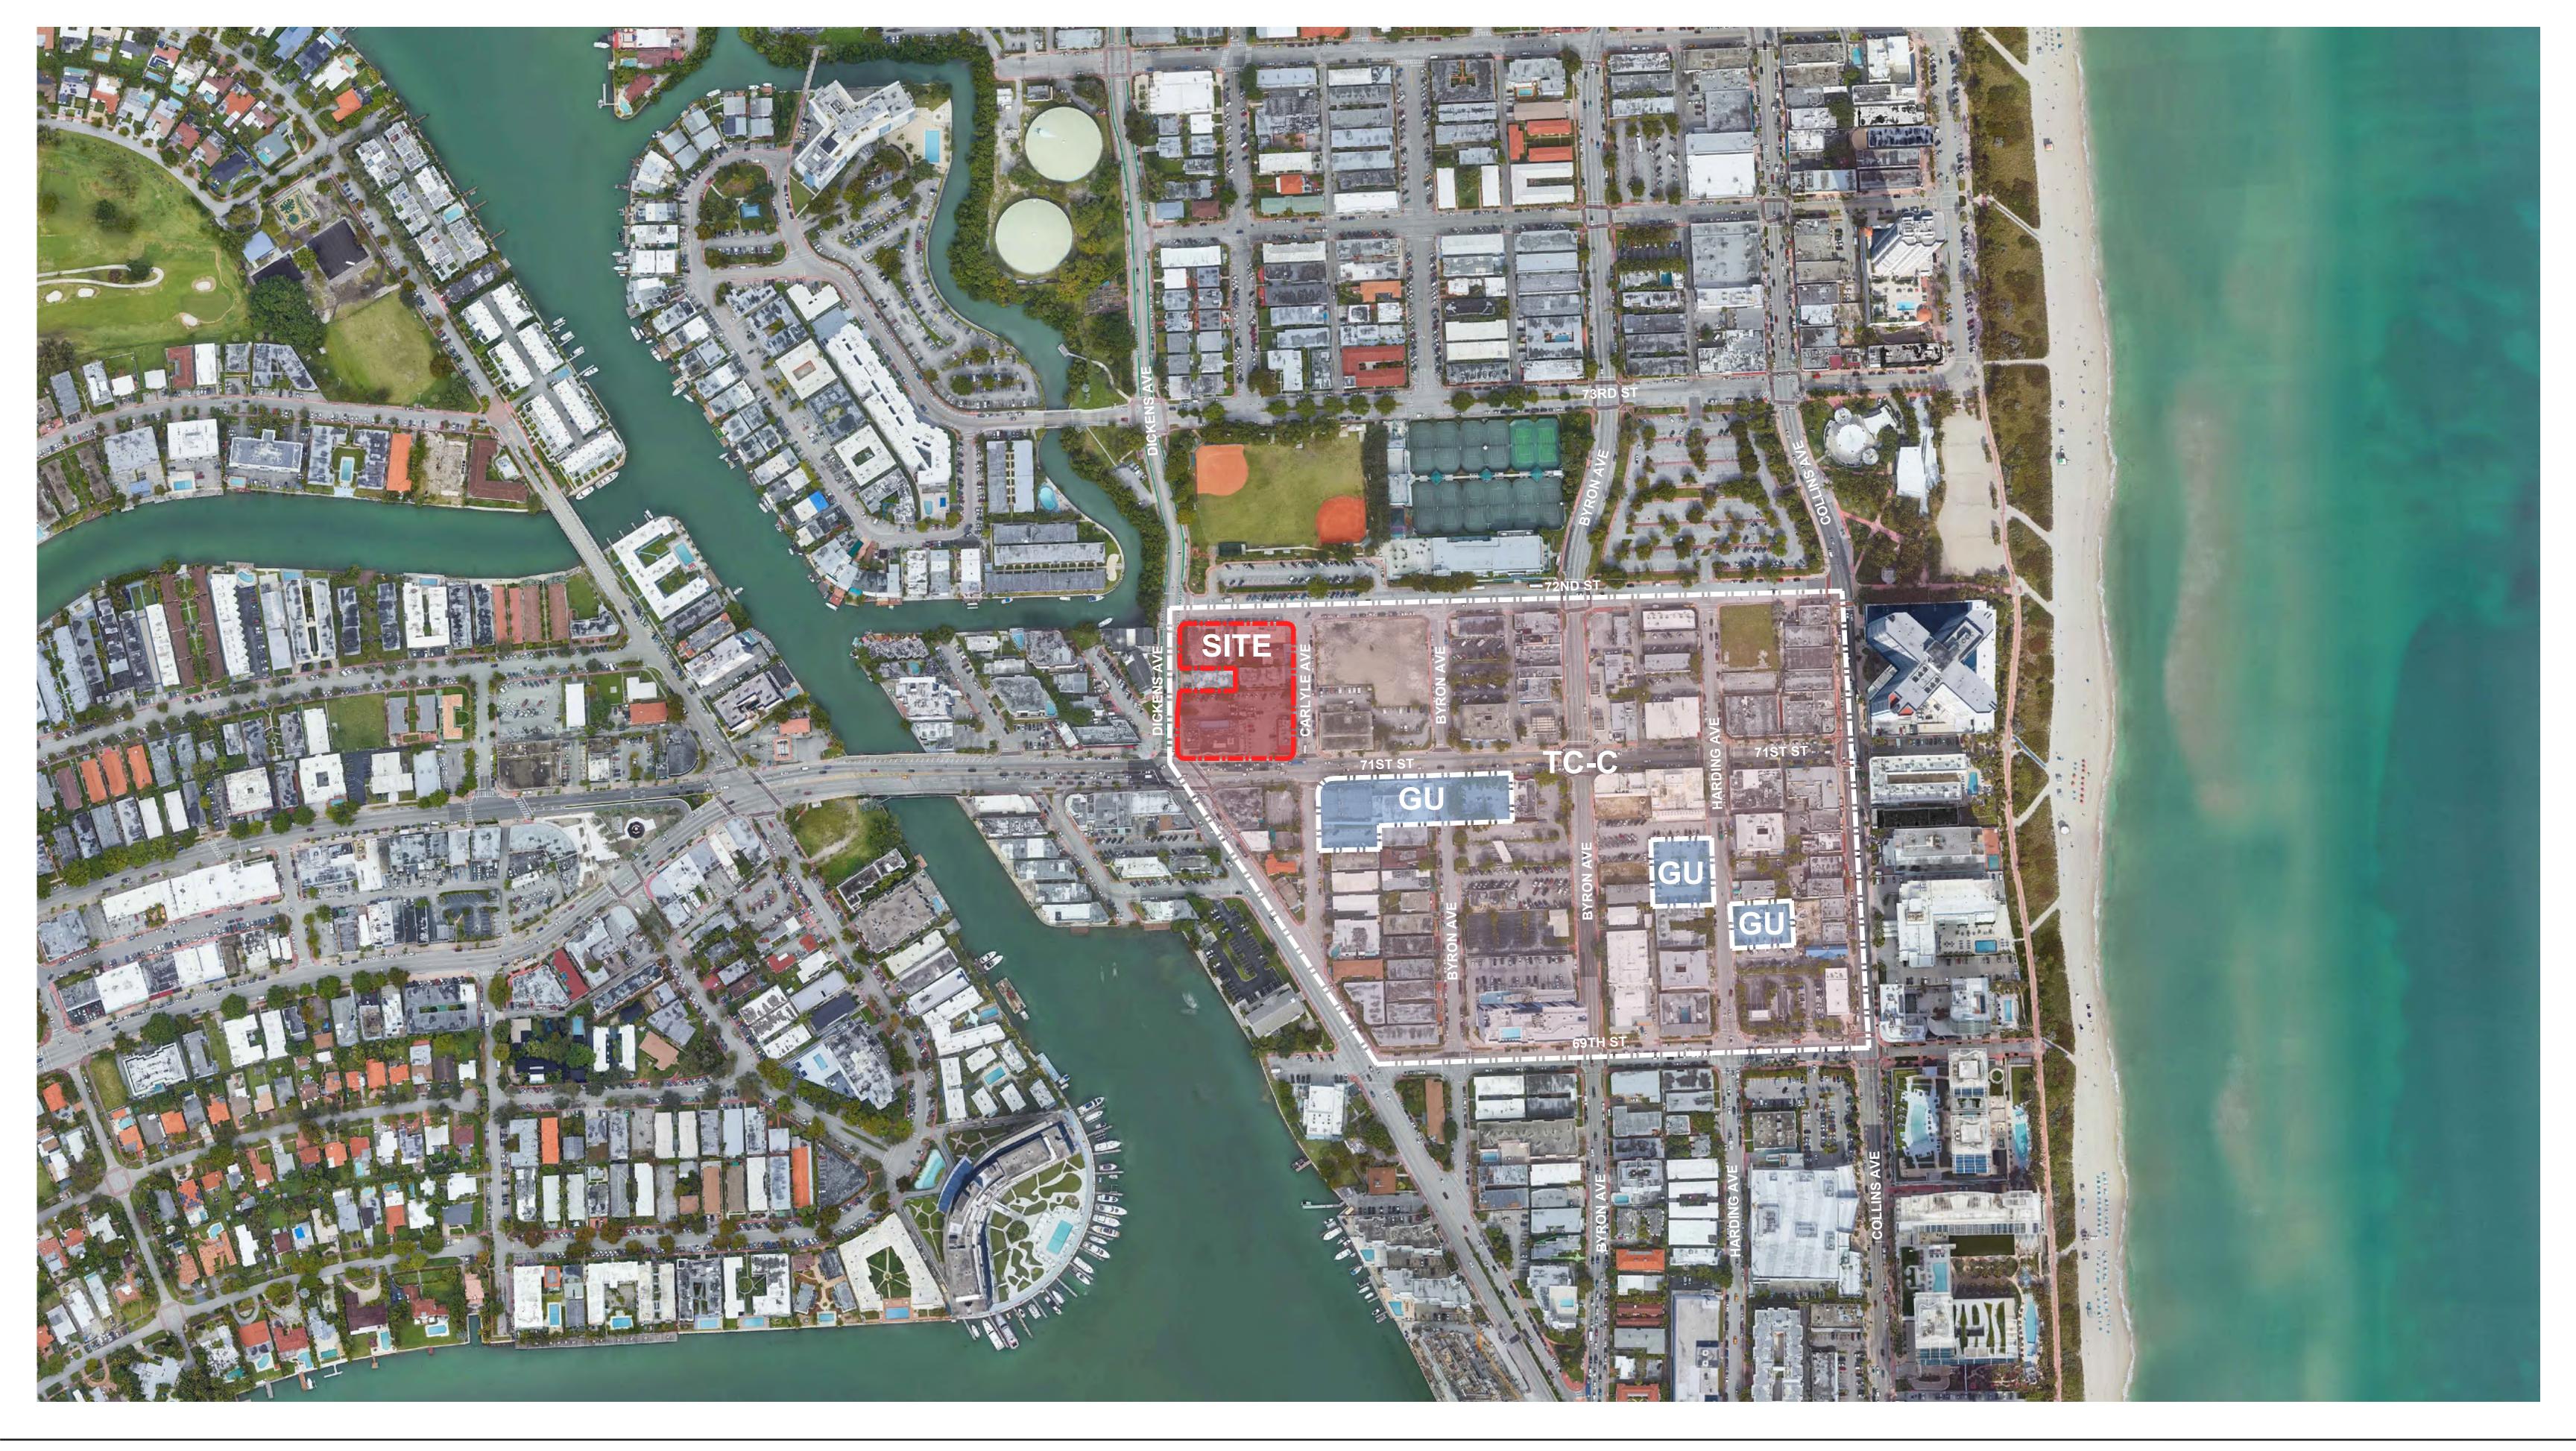

72 NORTH BEACH TOWN CENTER

72 NORTH BEACH TOWN CENTER

LOCATION MAP

VIEW 02

VIEW 01

VIEW 03

**LOCATION MAP** 

VIEW 05