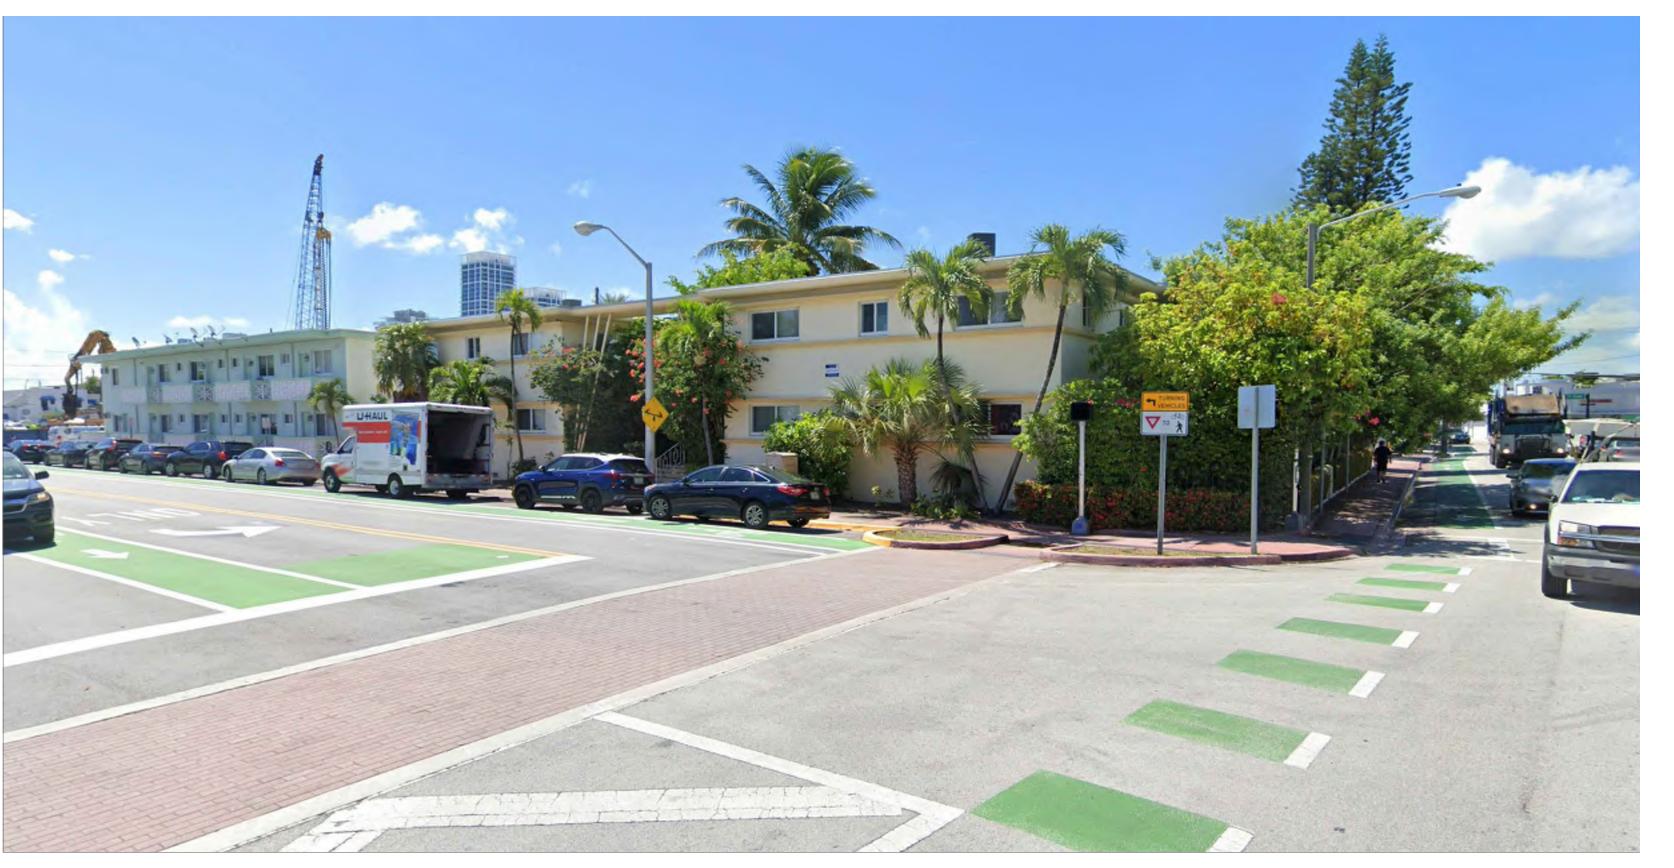

VIEW 04

VIEW 06

**EXISTING FENCE** 

PROPOSED GREEN WALL (9" FLUSH PLANTER WITH CREEPING FIG GROWING UP THE WALL)

72 NORTH BEACH TOWN CENTER

72 NORTH BEACH TOWN CENTER

72 NORTH BEACH TOWN CENTER

72 NORTH BEACH TOWN CENTER