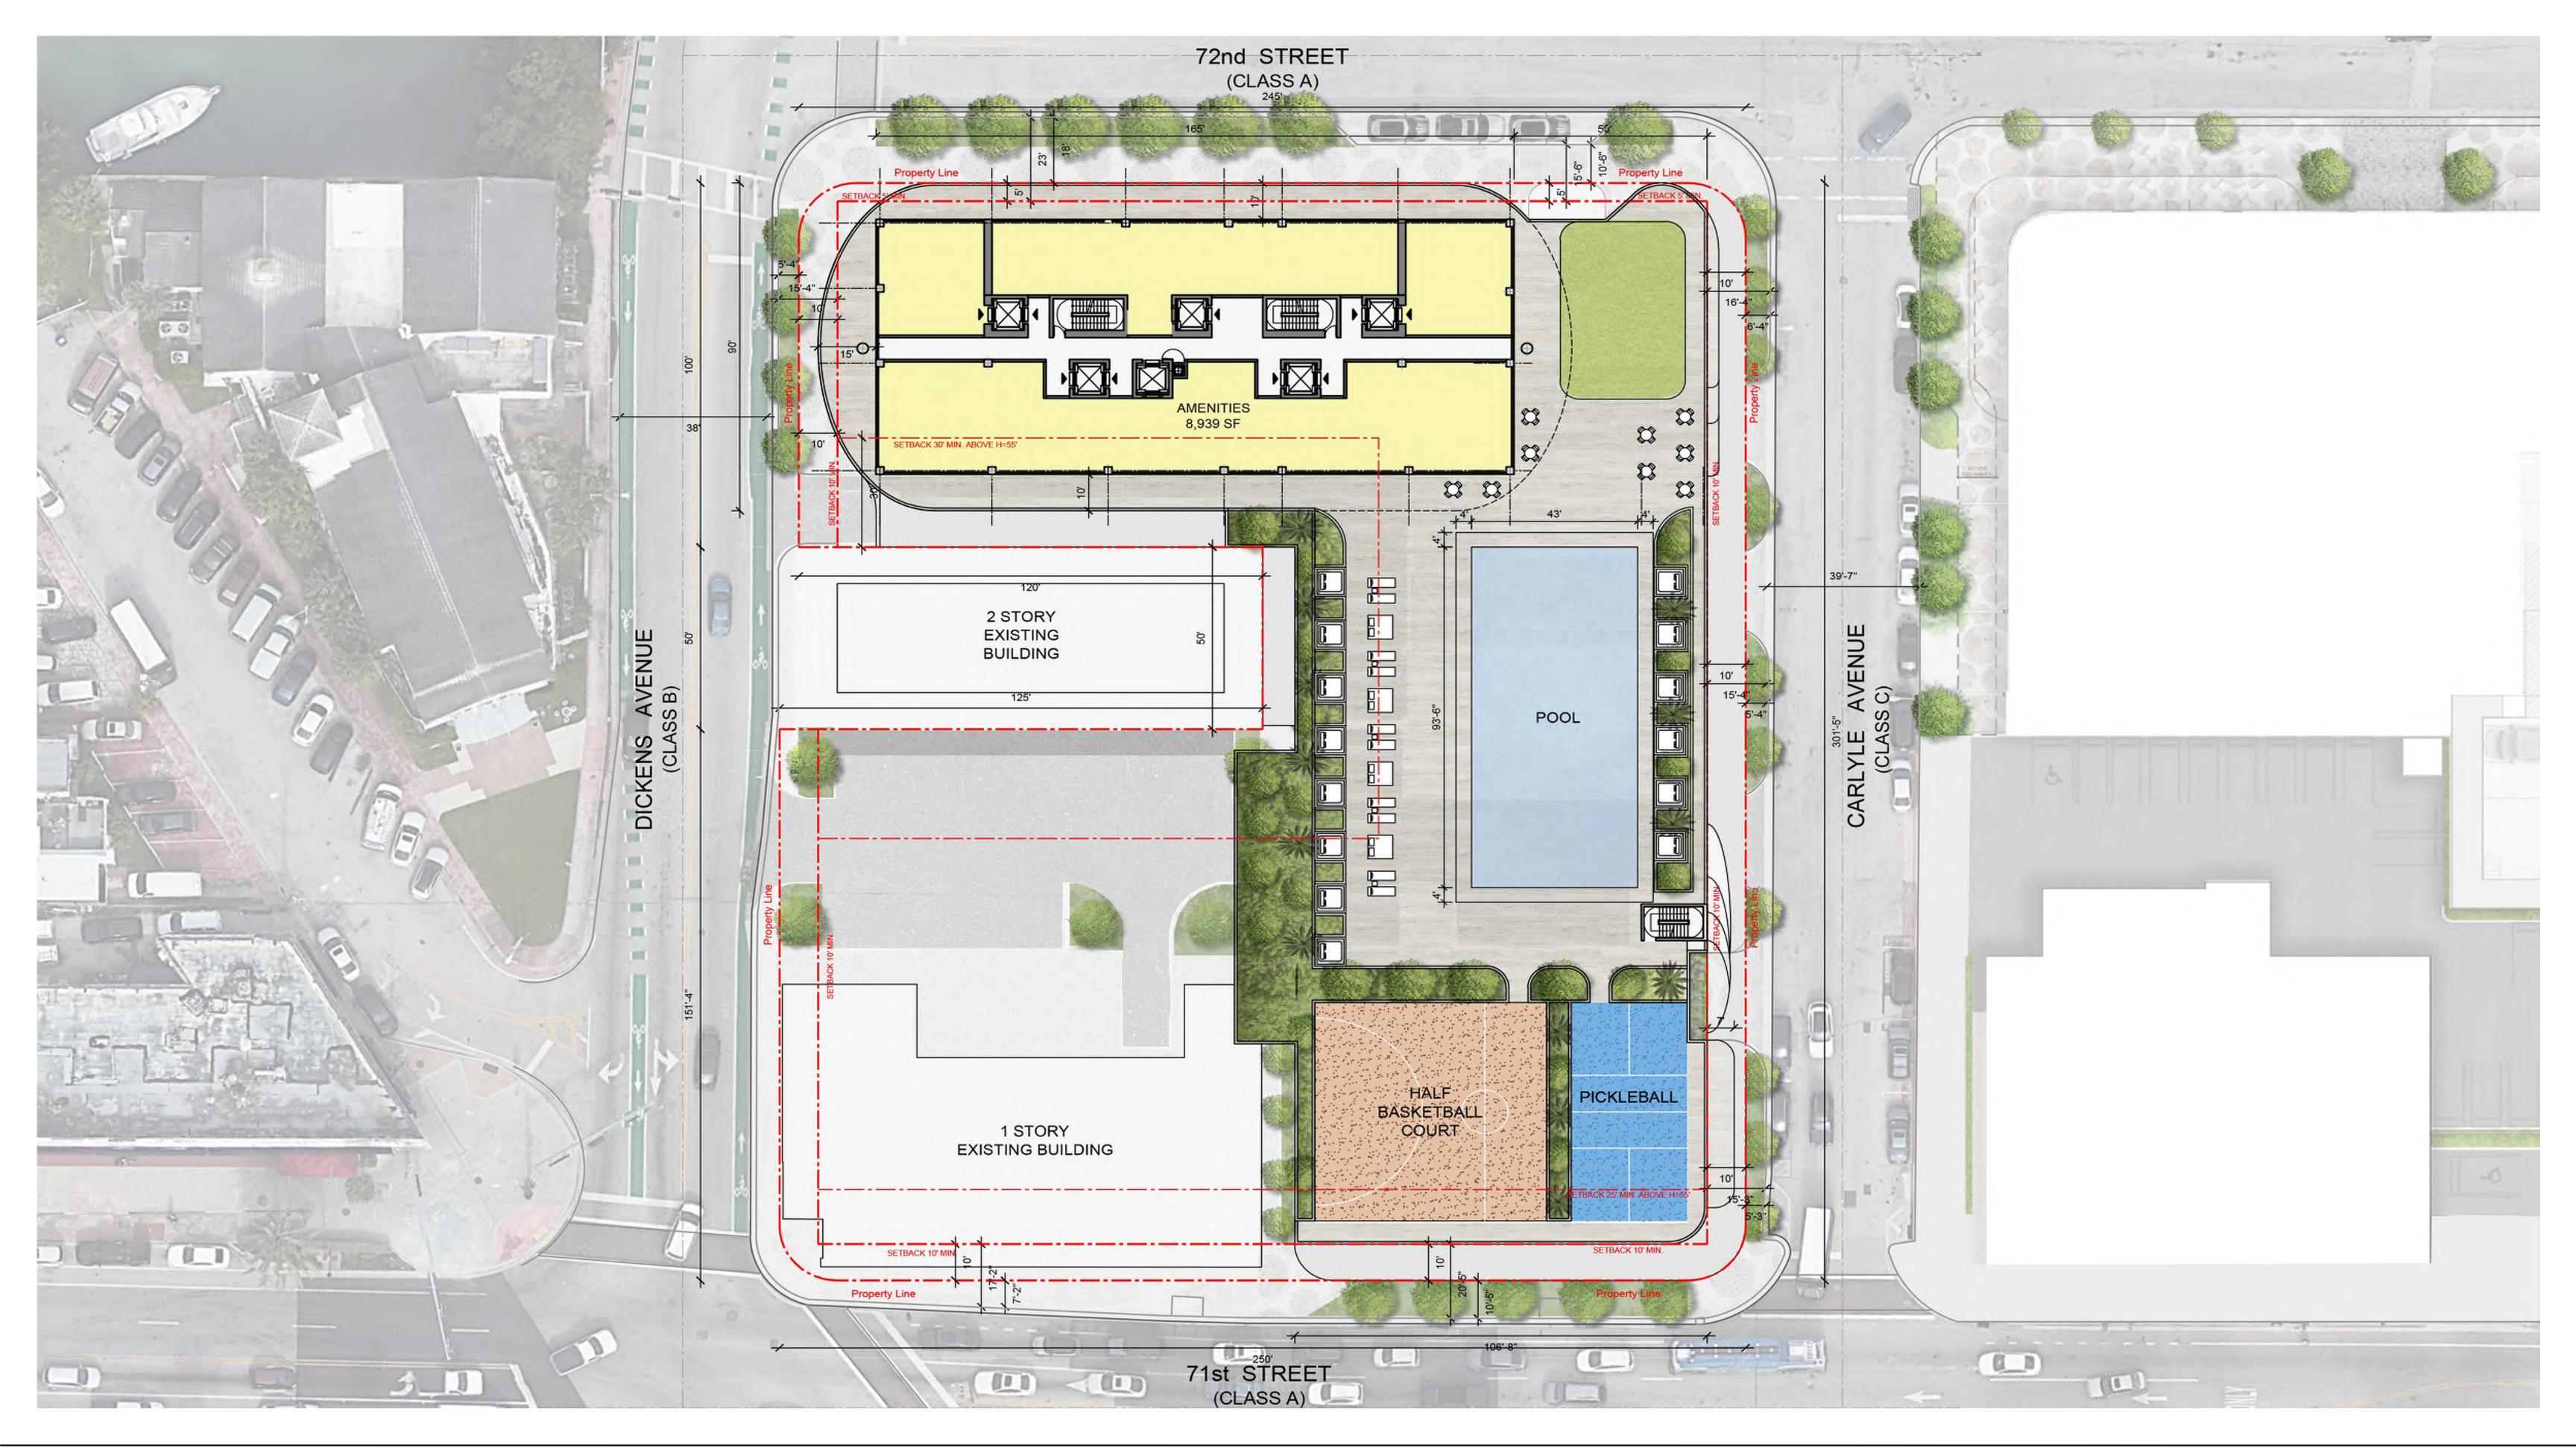

72 NORTH BEACH TOWN CENTER

72 NORTH BEACH TOWN CENTER

72 NORTH BEACH TOWN CENTER

72 NORTH BEACH TOWN CENTER

72 NORTH BEACH TOWN CENTER

72 NORTH BEACH TOWN CENTER

72 NORTH BEACH TOWN CENTER

72nd STREET (CLASS A)

71st STREET (CLASS A)

71st STREET (CLASS A)

DICKENS AVENUE (CLASS B)

DICKENS AVENUE (CLASS B)