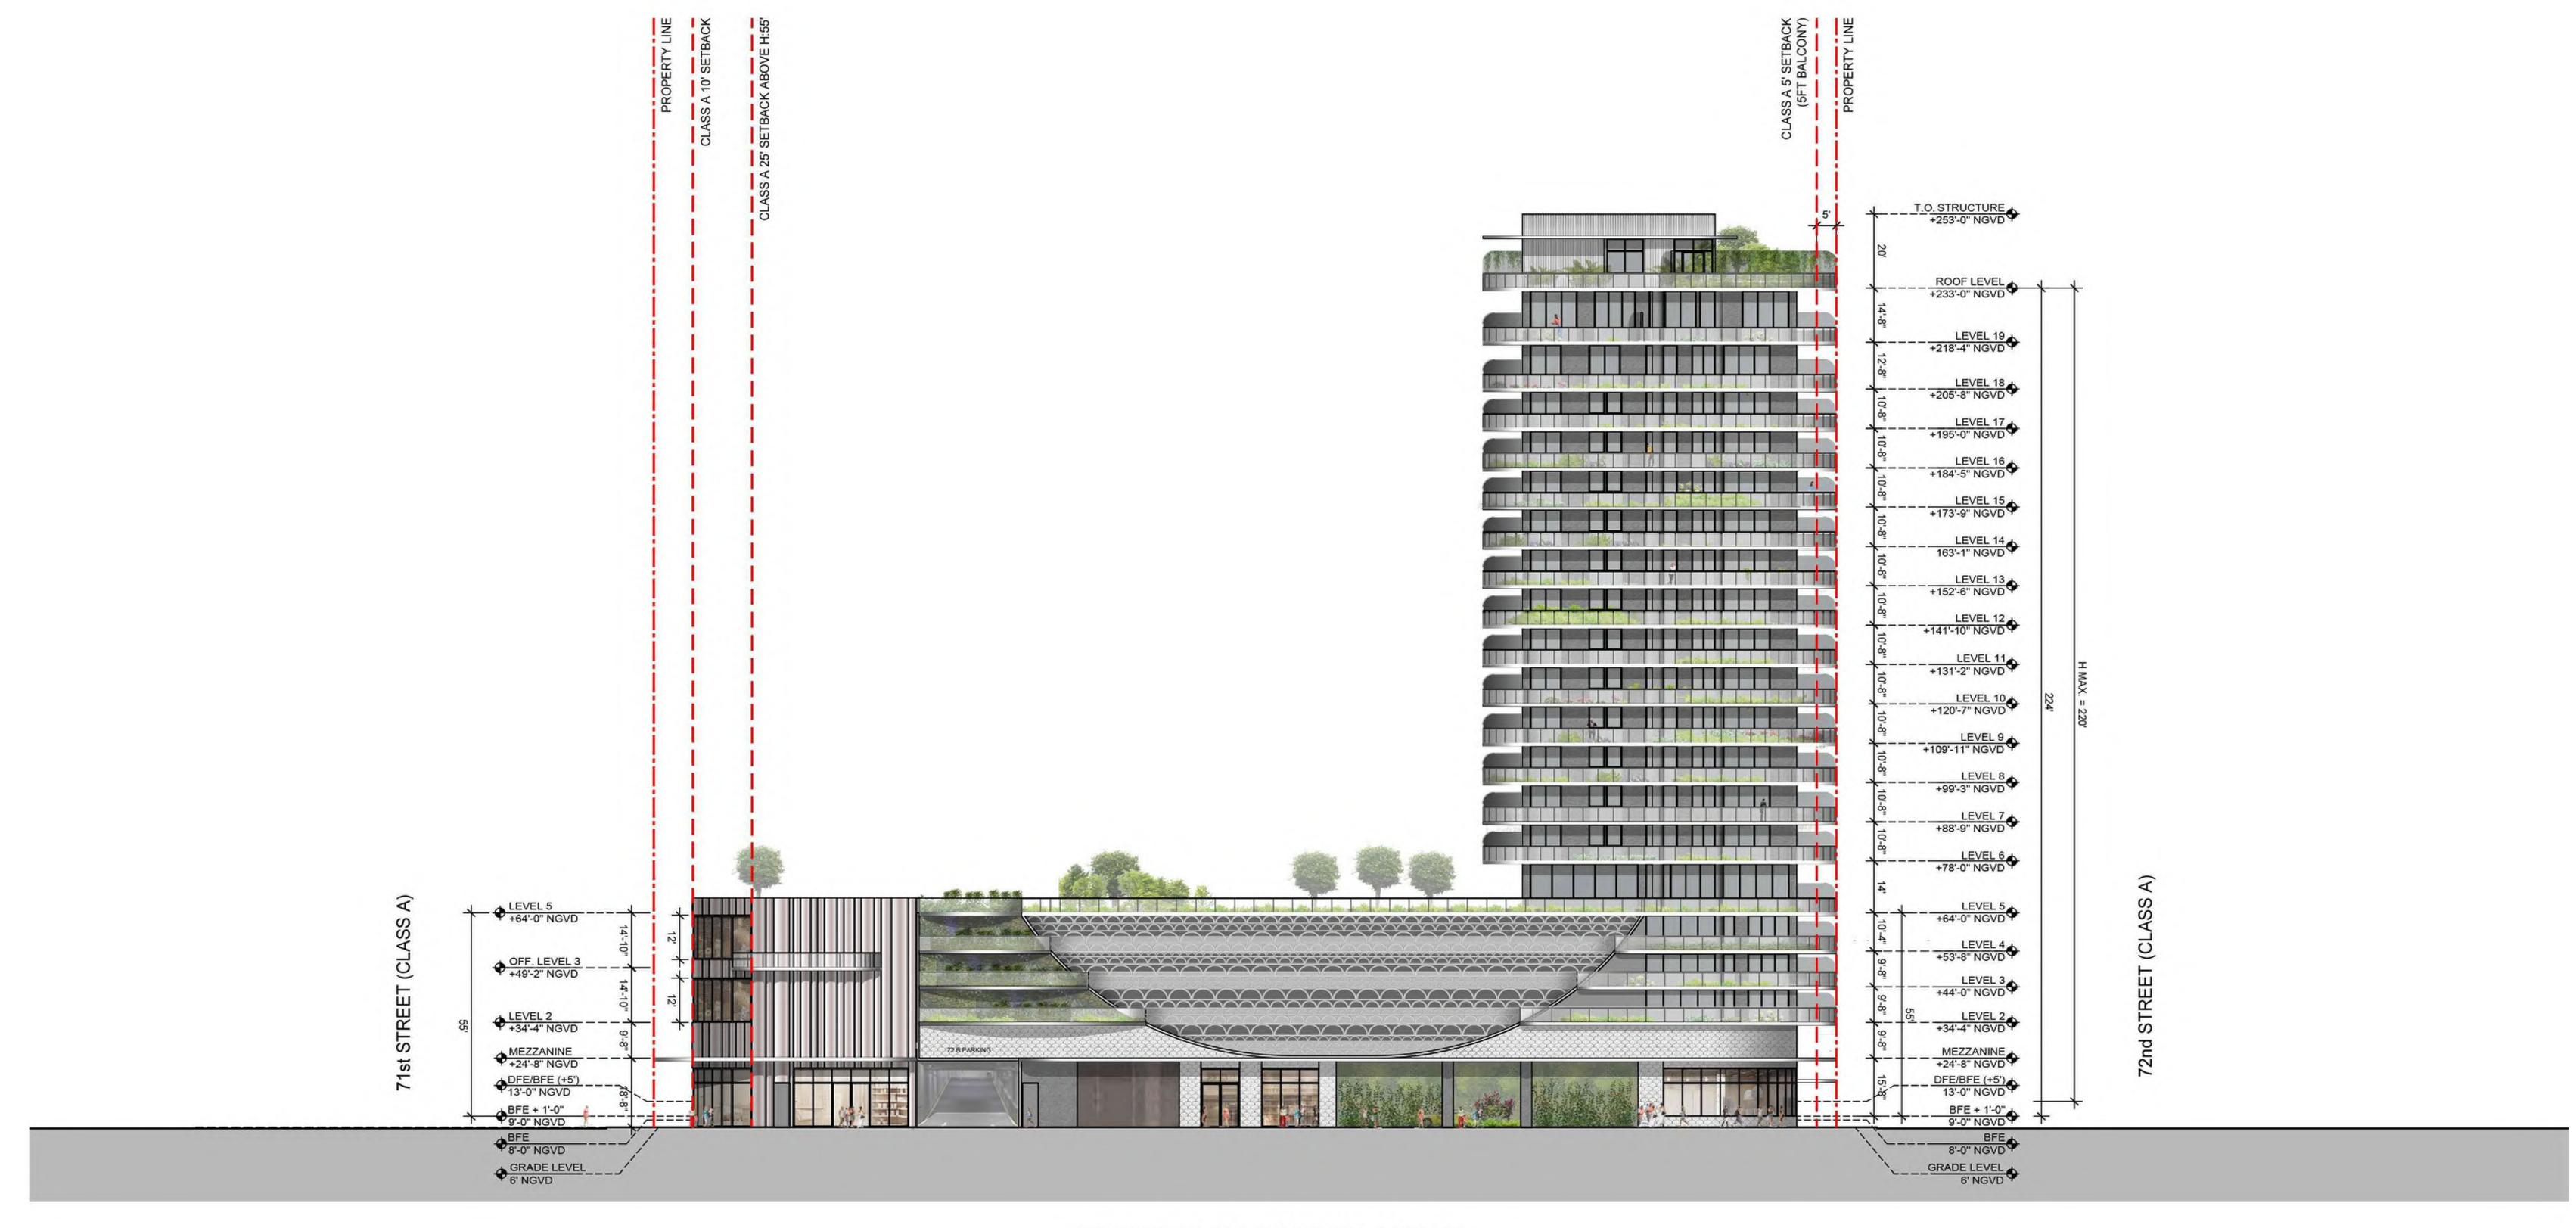

72 NORTH BEACH TOWN CENTER

72 NORTH BEACH TOWN CENTER

72 NORTH BEACH TOWN CENTER

72 NORTH BEACH TOWN CENTER

72 NORTH BEACH TOWN CENTER

72 NORTH BEACH TOWN CENTER

72 NORTH BEACH TOWN CENTER

72nd STREET (CLASS A)

71st STREET (CLASS A)

71st STREET (CLASS A)

DICKENS AVENUE (CLASS B)

DICKENS AVENUE (CLASS B)