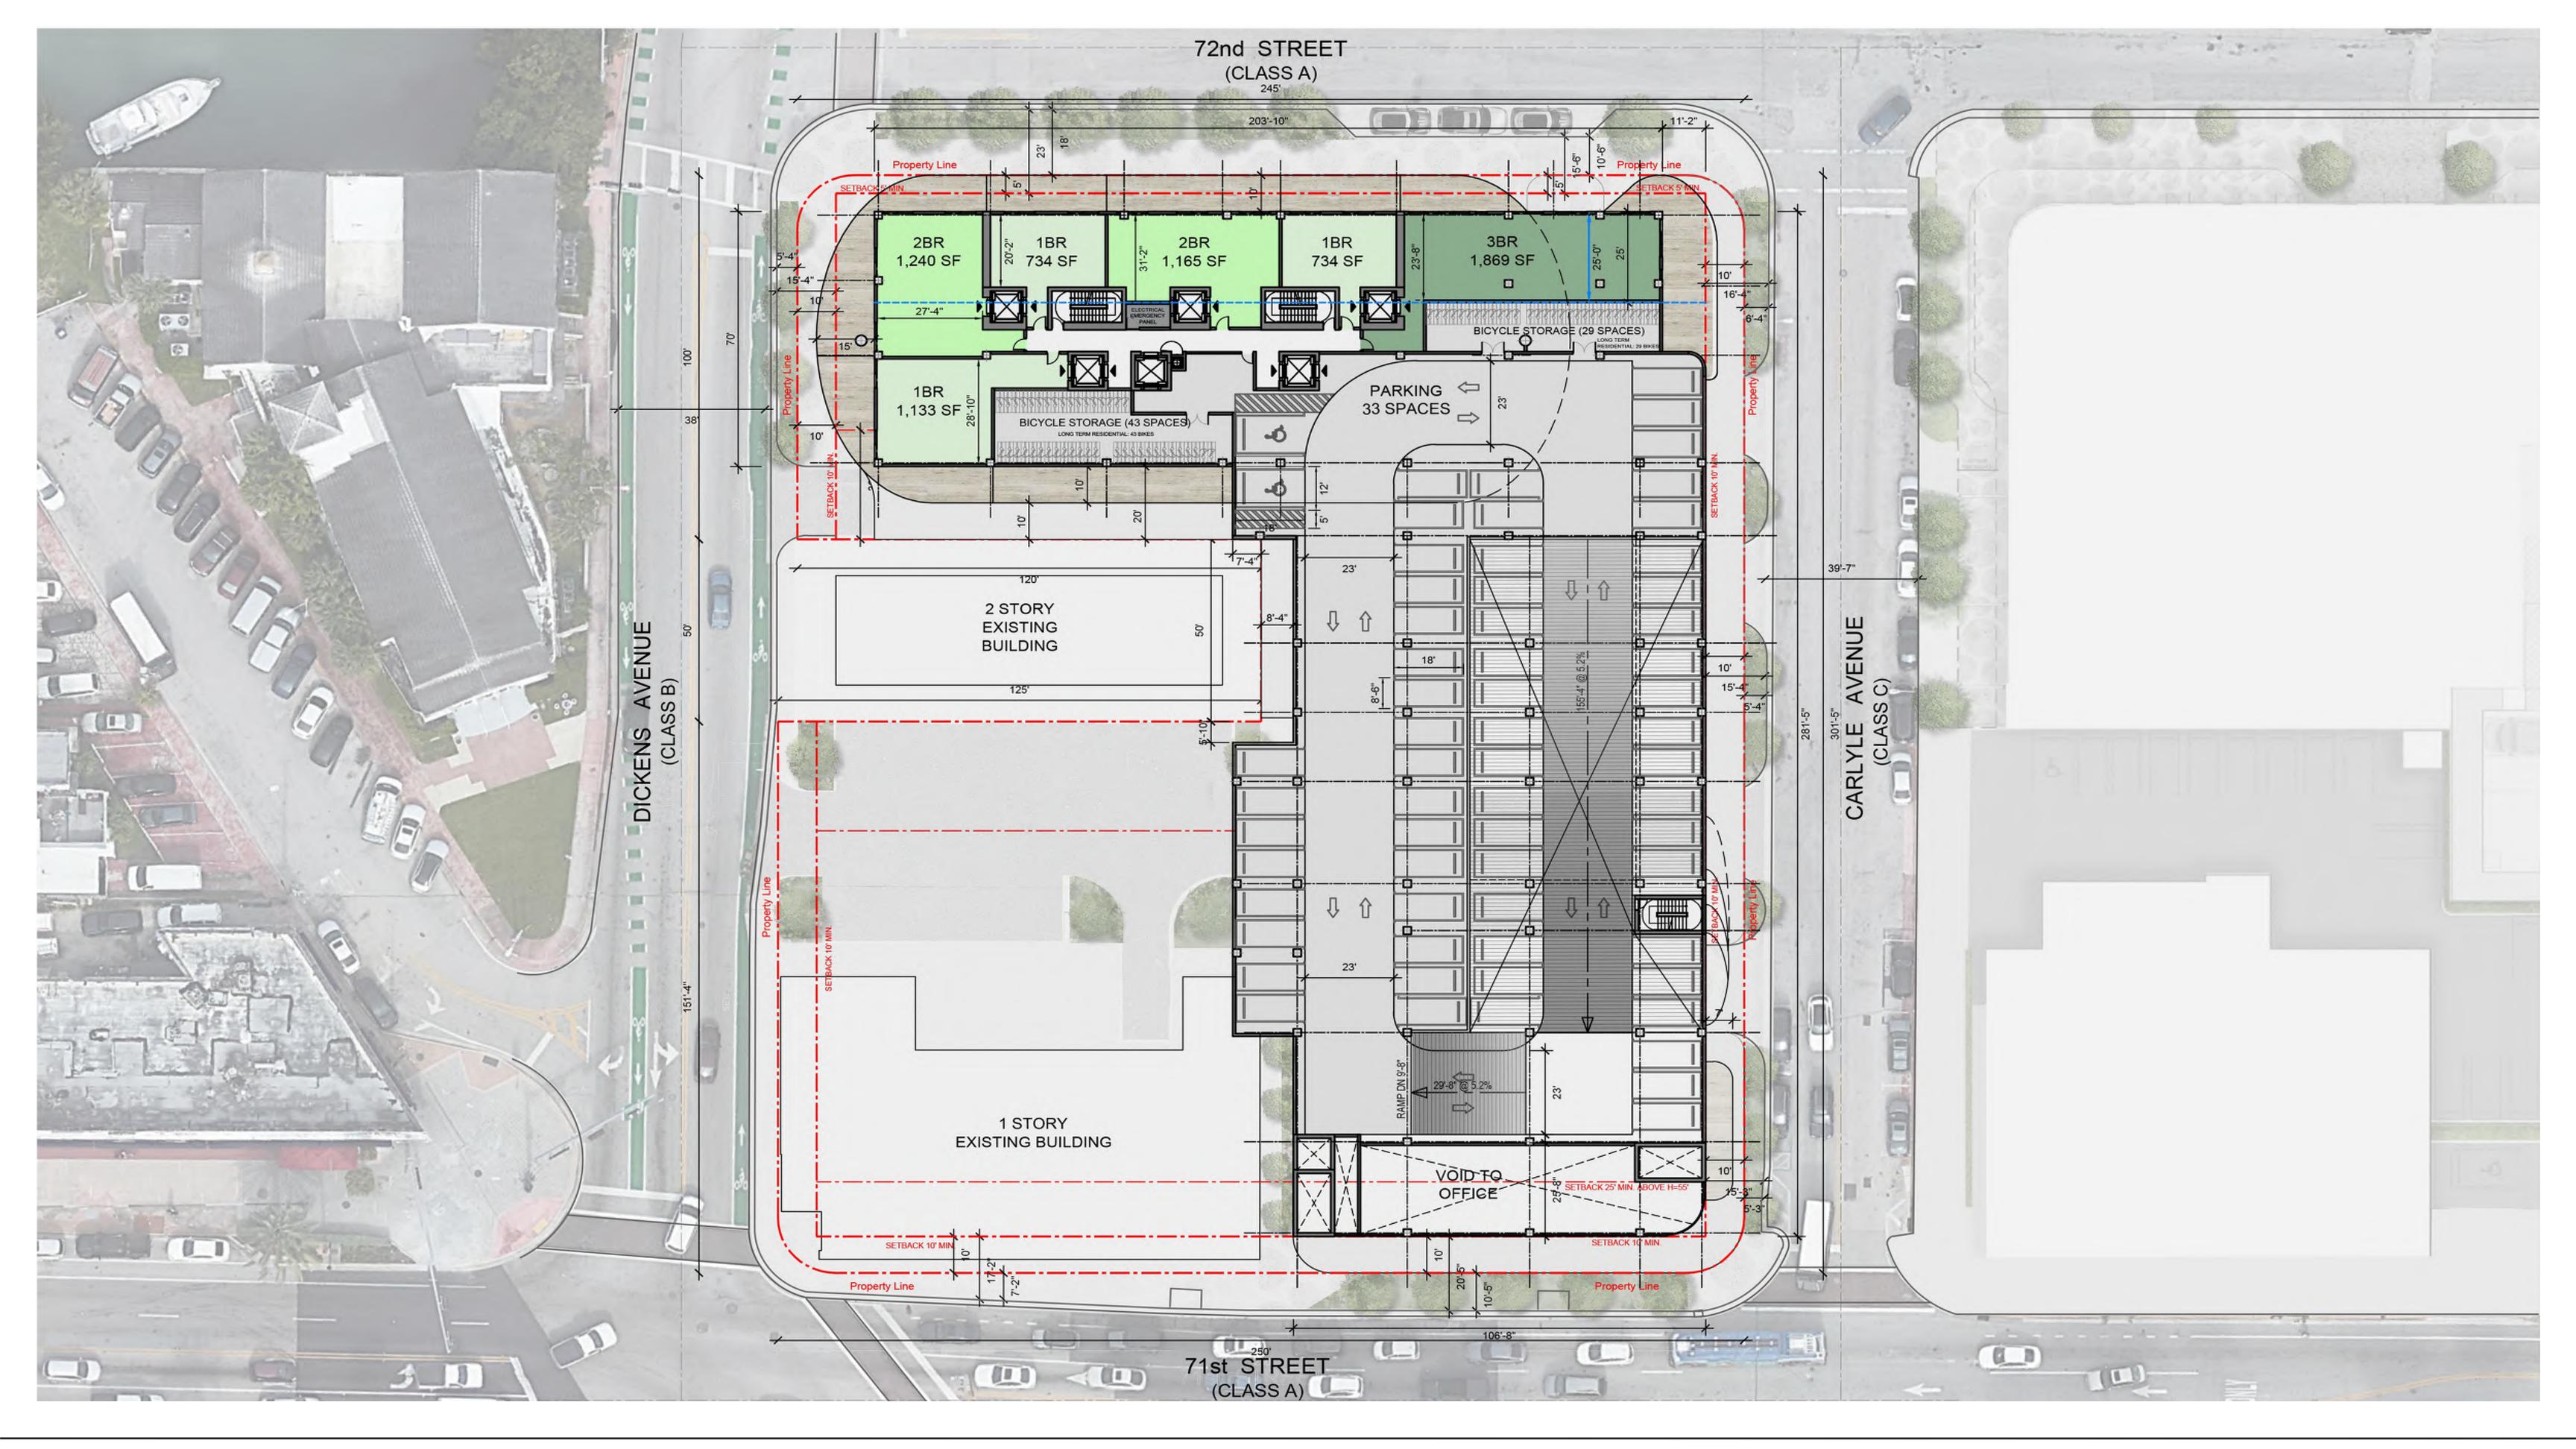

FONTAINEBLEAU HOTEL (MIAMI BEACH)

72 NORTH BEACH TOWN CENTER

THE EDEN ROC (MIAMI BEACH)

72 NORTH BEACH TOWN CENTER

72 NORTH BEACH TOWN CENTER

72 NORTH BEACH TOWN CENTER

CARLYLE AVENUE (CLASS A)

72 NORTH BEACH TOWN CENTER

72 NORTH BEACH TOWN CENTER

72 NORTH BEACH TOWN CENTER

72 NORTH BEACH TOWN CENTER

72 NORTH BEACH TOWN CENTER

72 NORTH BEACH TOWN CENTER

72 NORTH BEACH TOWN CENTER

72 NORTH BEACH TOWN CENTER

72nd STREET (CLASS A)

71st STREET (CLASS A)

71st STREET (CLASS A)

DICKENS AVENUE (CLASS B)

DICKENS AVENUE (CLASS B)