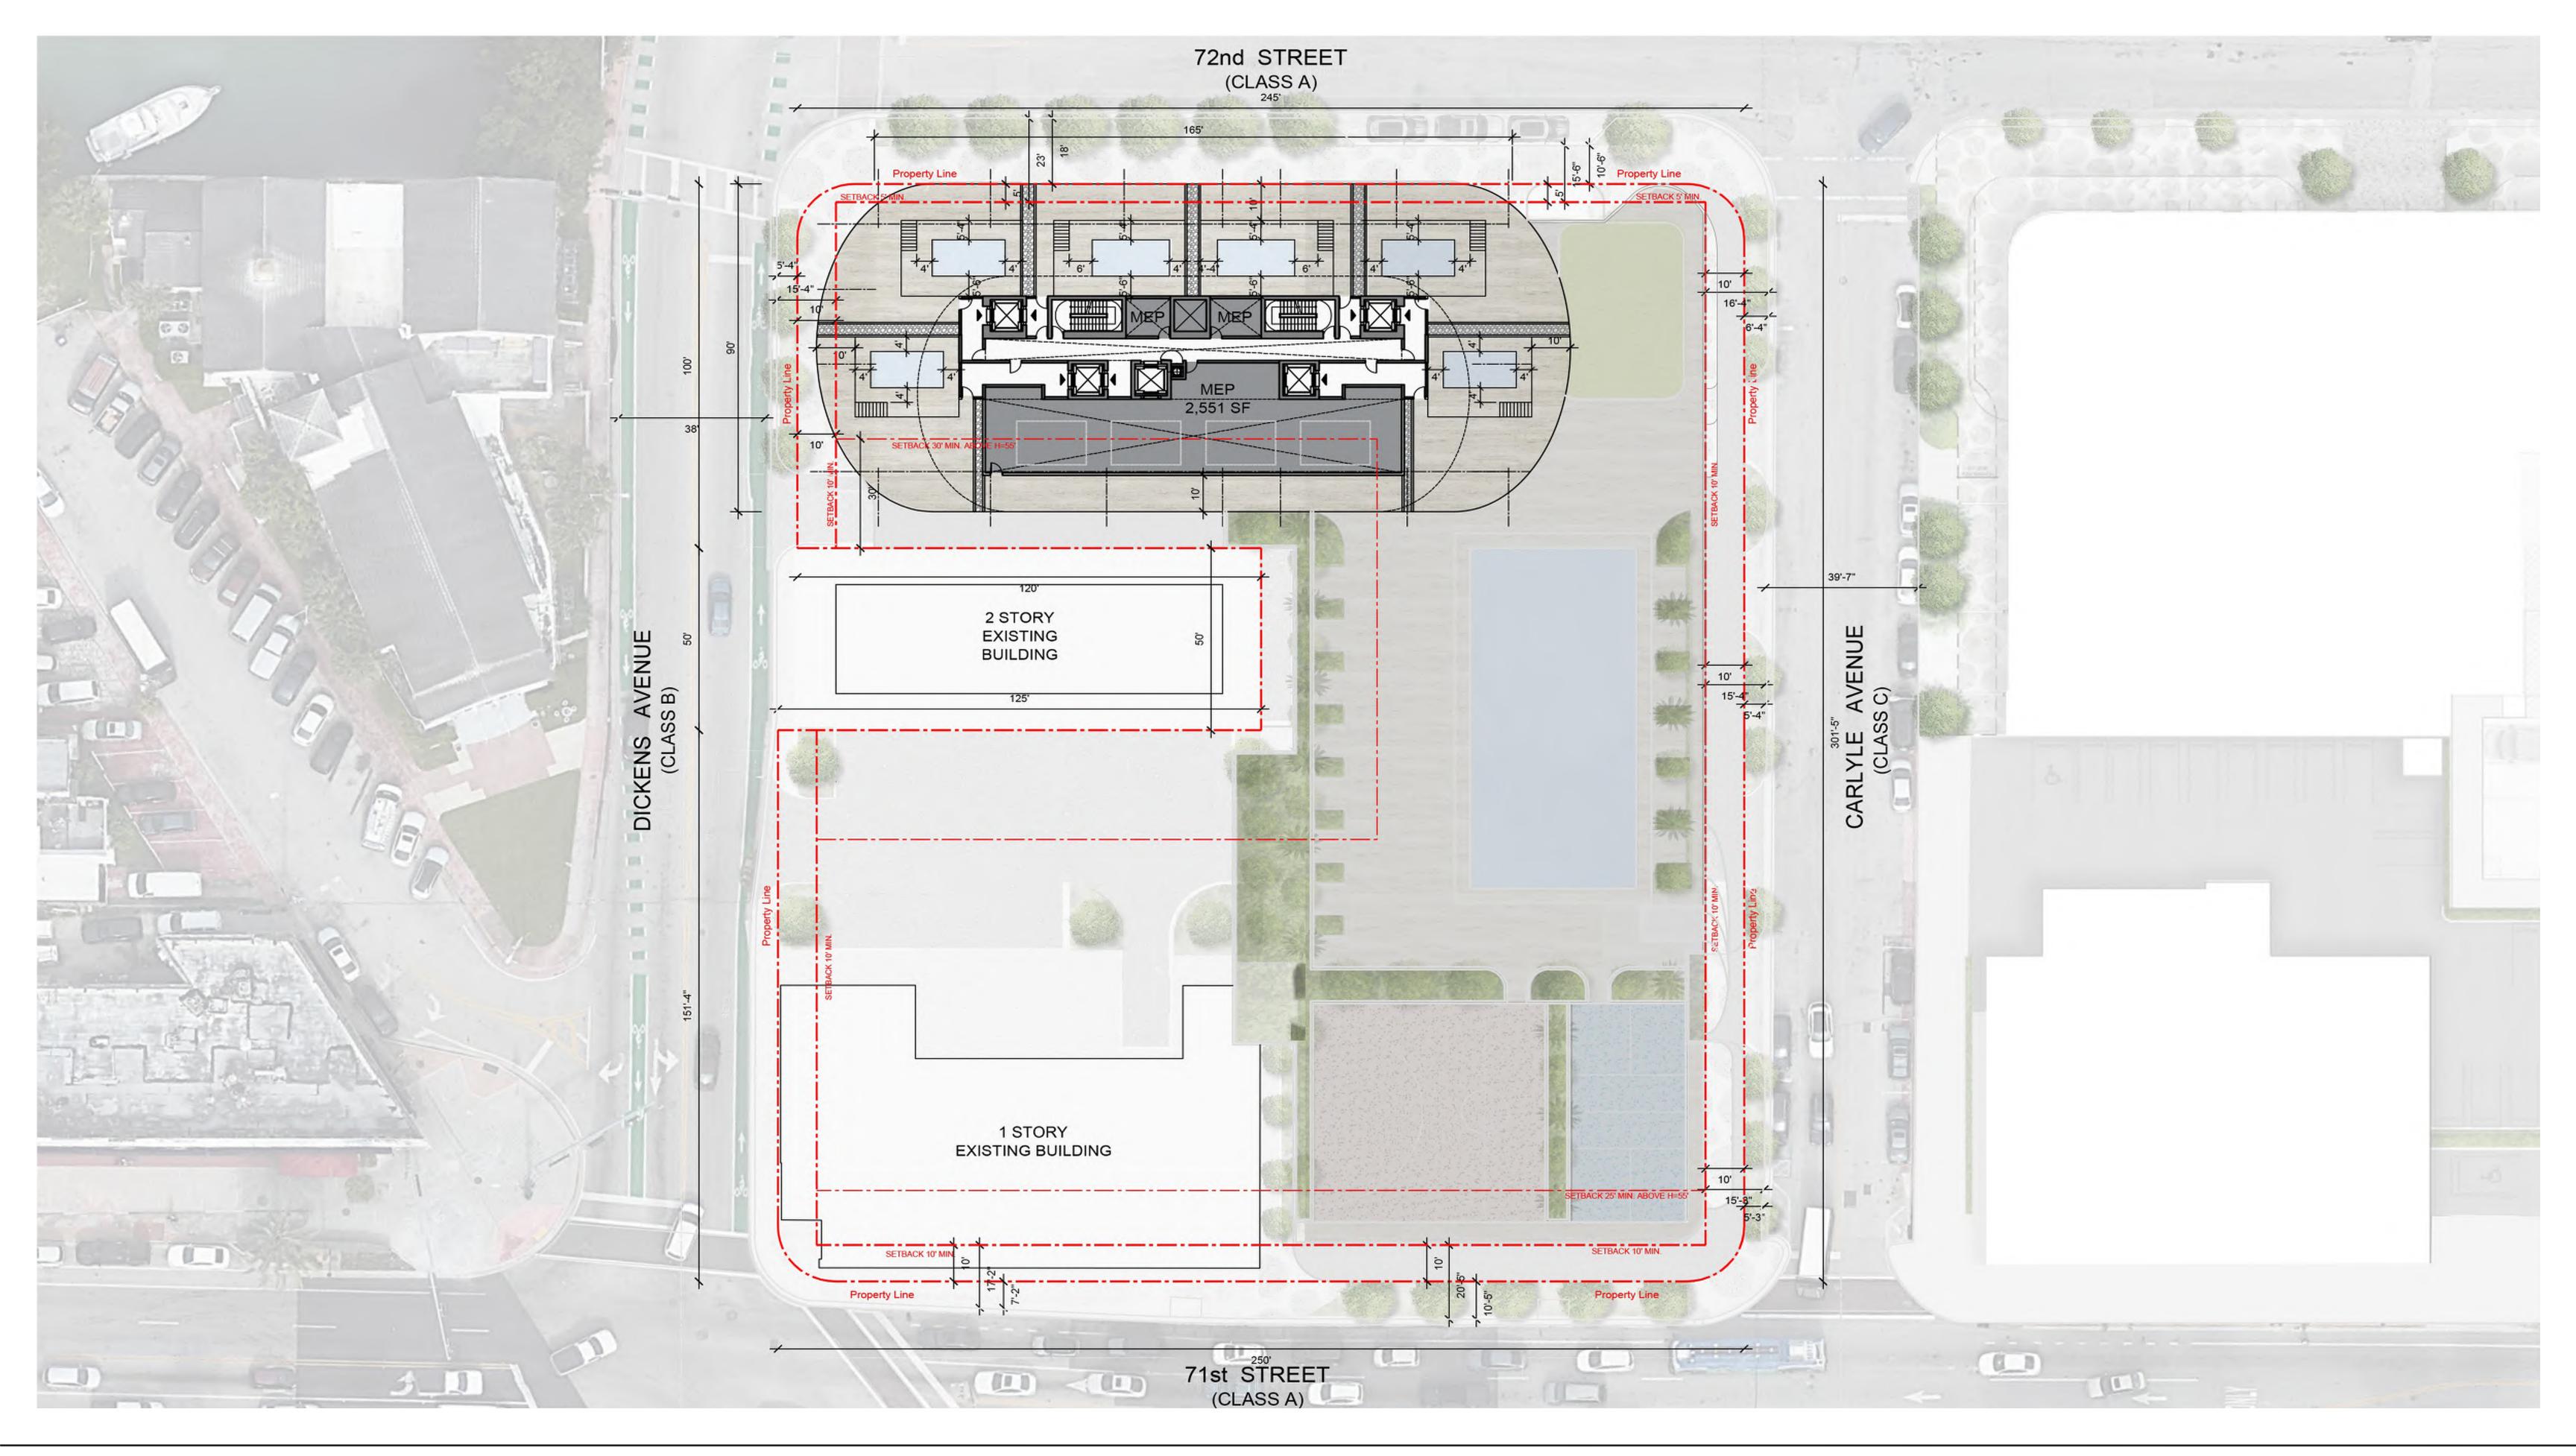

72 NORTH BEACH TOWN CENTER

72 NORTH BEACH TOWN CENTER

72 NORTH BEACH TOWN CENTER

72 NORTH BEACH TOWN CENTER

72 NORTH BEACH TOWN CENTER

72 NORTH BEACH TOWN CENTER

72 NORTH BEACH TOWN CENTER

72nd STREET (CLASS A)

71st STREET (CLASS A)

71st STREET (CLASS A)

DICKENS AVENUE (CLASS B)

DICKENS AVENUE (CLASS B)