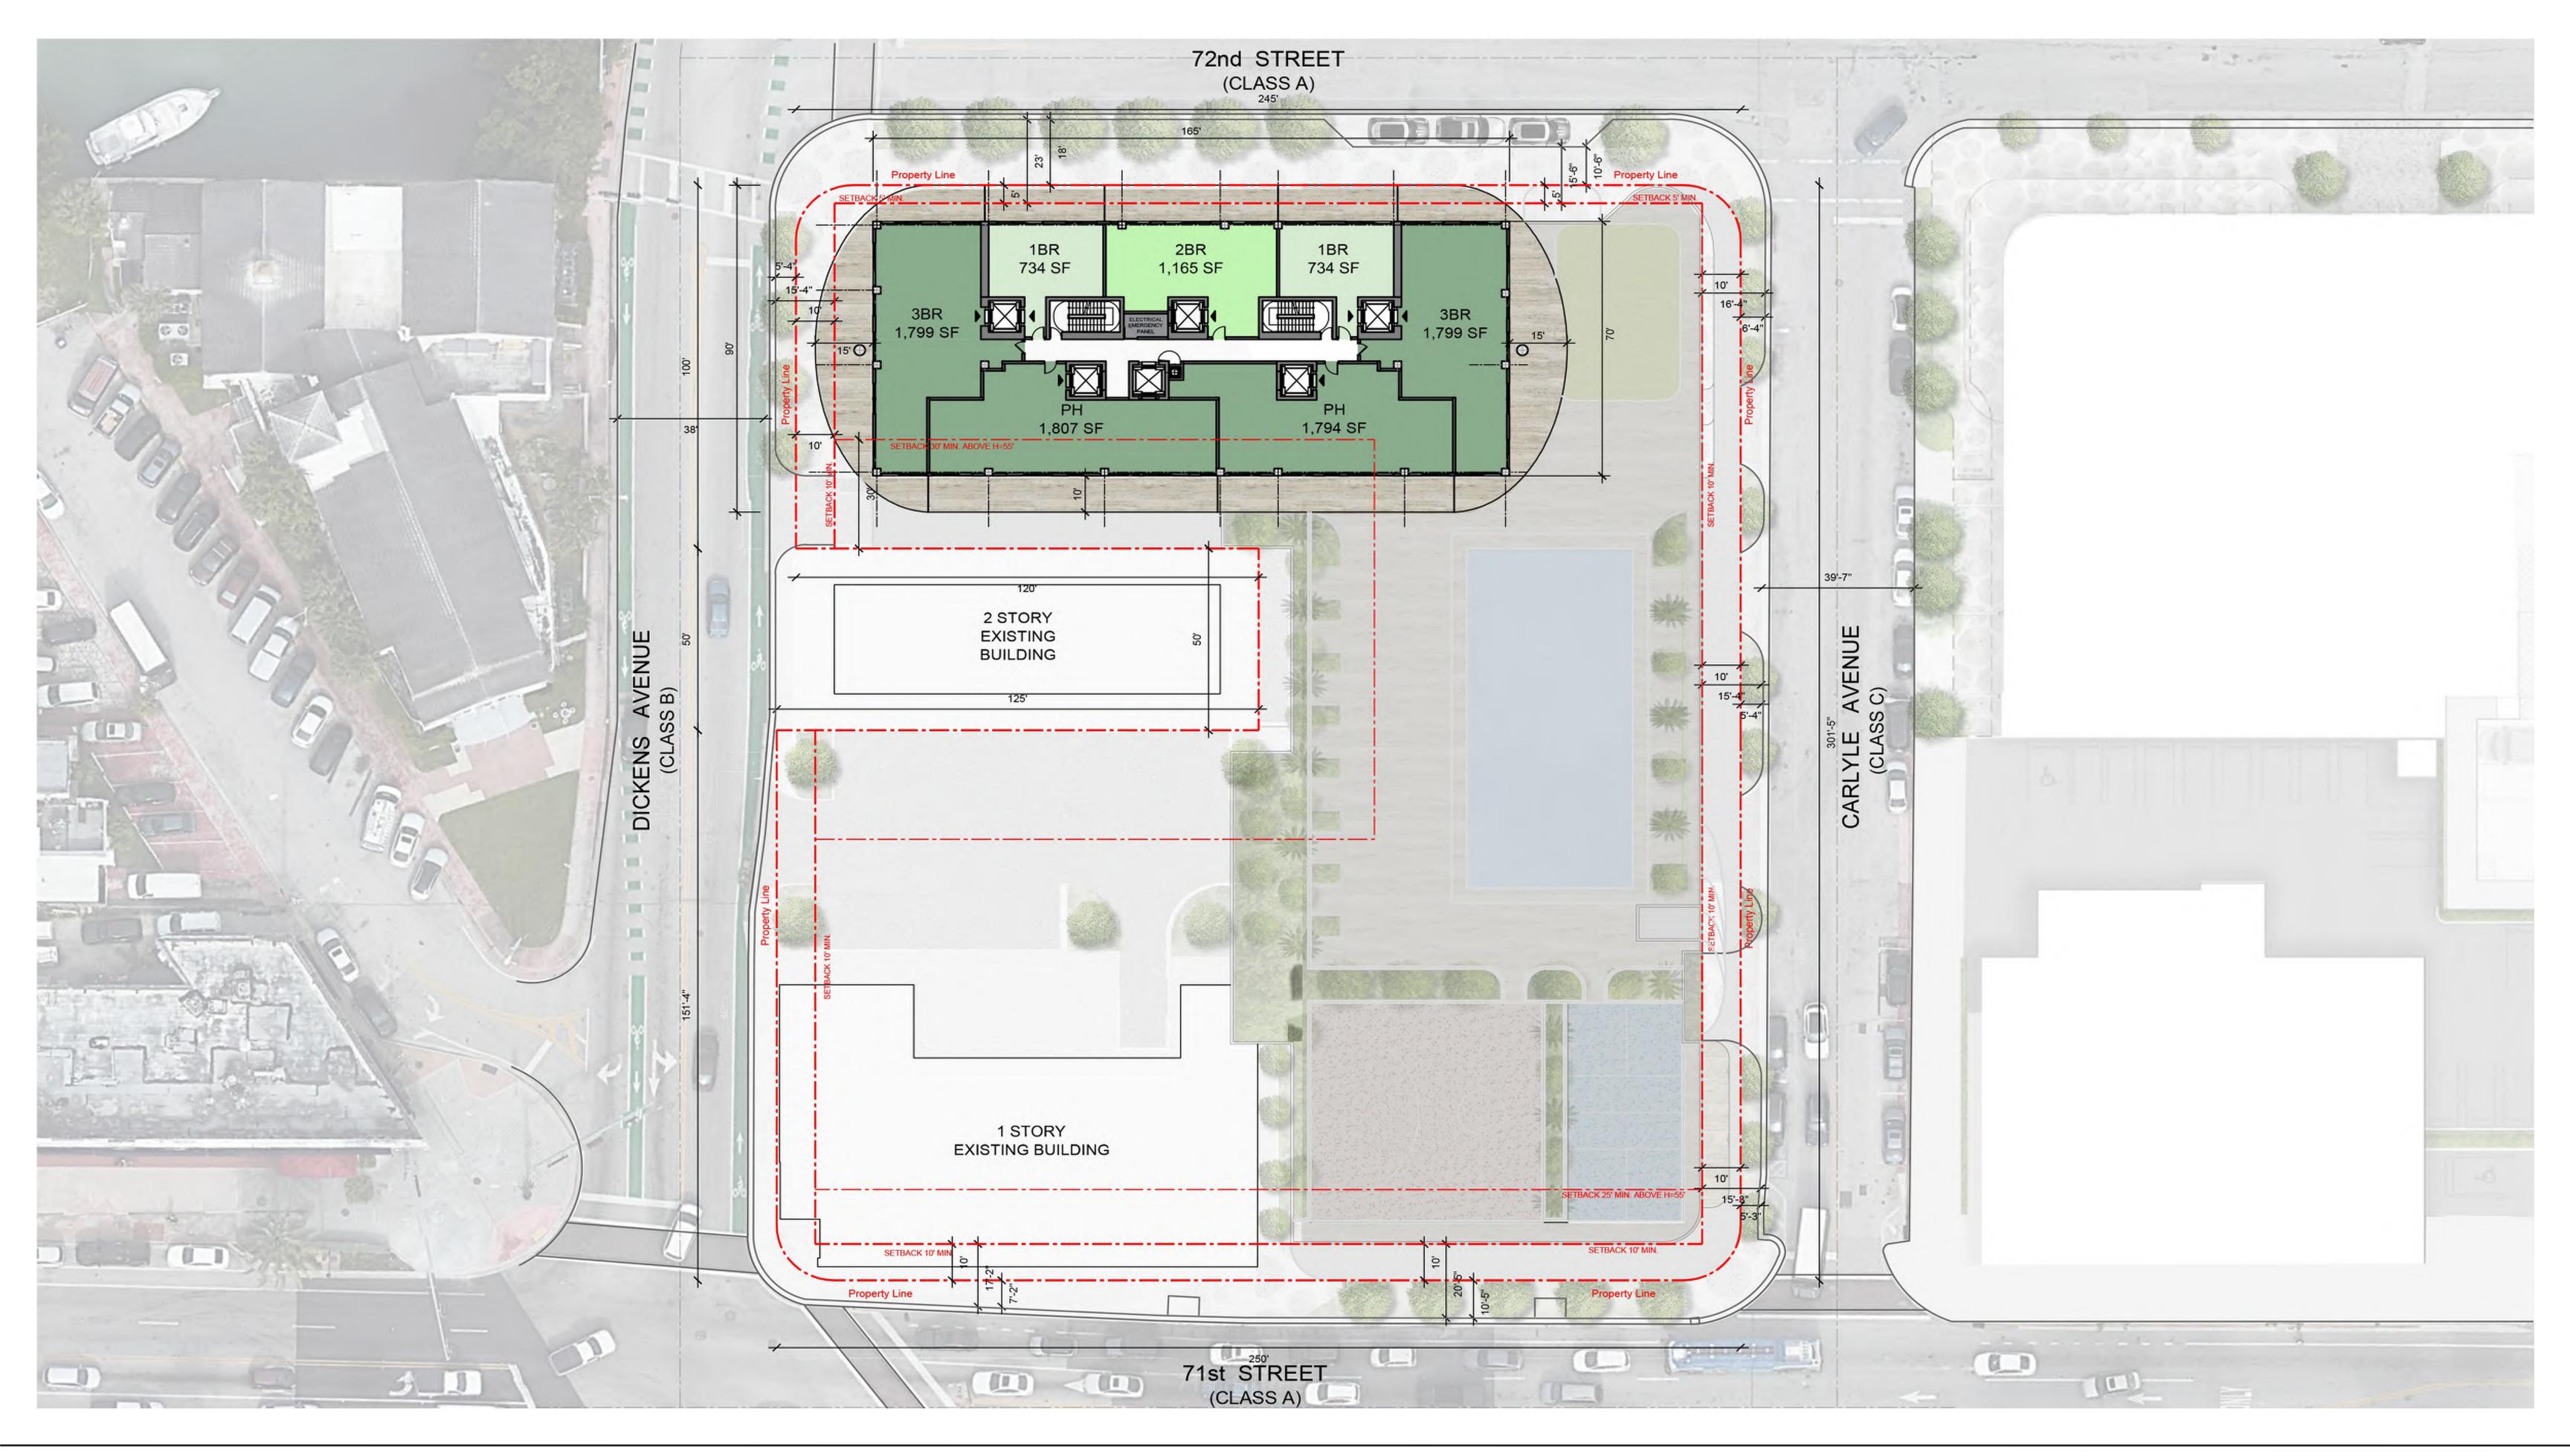

72 NORTH BEACH TOWN CENTER

72 NORTH BEACH TOWN CENTER

72 NORTH BEACH TOWN CENTER

72 NORTH BEACH TOWN CENTER

72 NORTH BEACH TOWN CENTER

72 NORTH BEACH TOWN CENTER

72 NORTH BEACH TOWN CENTER

72nd STREET (CLASS A)

71st STREET (CLASS A)

71st STREET (CLASS A)

DICKENS AVENUE (CLASS B)

DICKENS AVENUE (CLASS B)