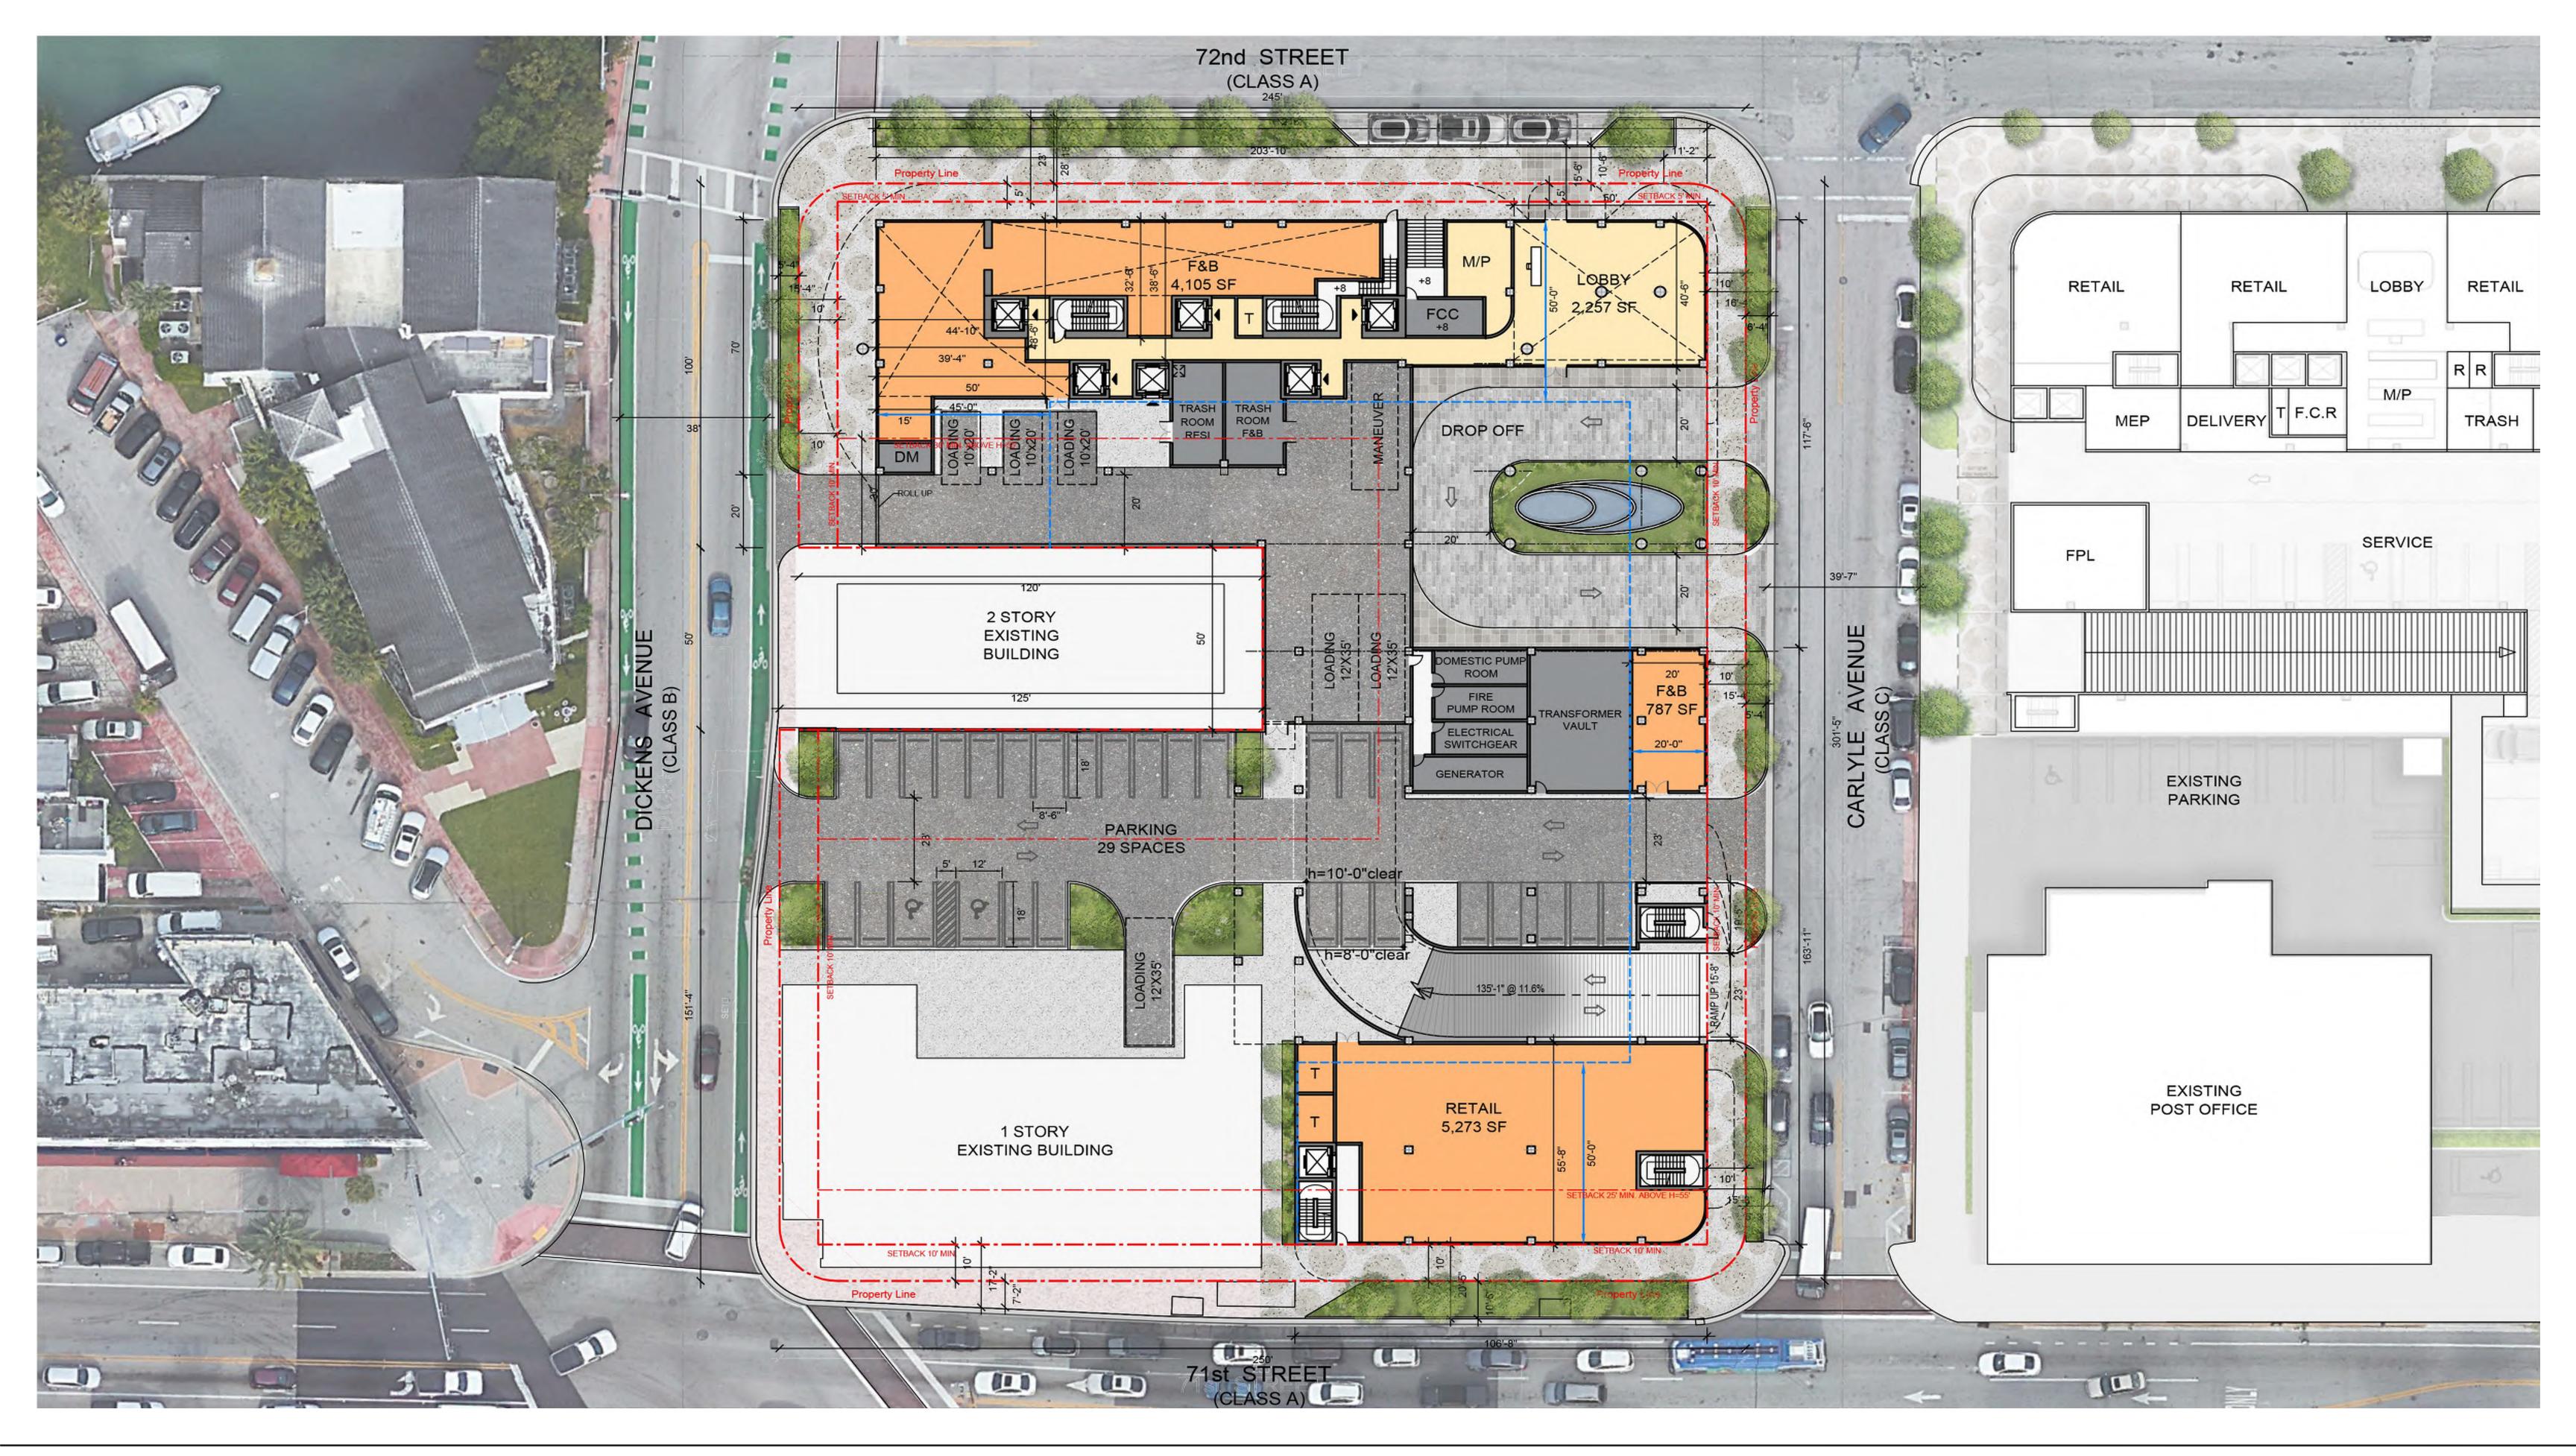

FONTAINEBLEAU HOTEL (MIAMI BEACH)

72 NORTH BEACH TOWN CENTER

THE EDEN ROC (MIAMI BEACH)

72 NORTH BEACH TOWN CENTER

72 NORTH BEACH TOWN CENTER

72 NORTH BEACH TOWN CENTER

CARLYLE AVENUE (CLASS A)

72 NORTH BEACH TOWN CENTER

72 NORTH BEACH TOWN CENTER

72 NORTH BEACH TOWN CENTER

72 NORTH BEACH TOWN CENTER

72 NORTH BEACH TOWN CENTER

72 NORTH BEACH TOWN CENTER

72 NORTH BEACH TOWN CENTER

72 NORTH BEACH TOWN CENTER

72nd STREET (CLASS A)

71st STREET (CLASS A)

71st STREET (CLASS A)

DICKENS AVENUE (CLASS B)

DICKENS AVENUE (CLASS B)