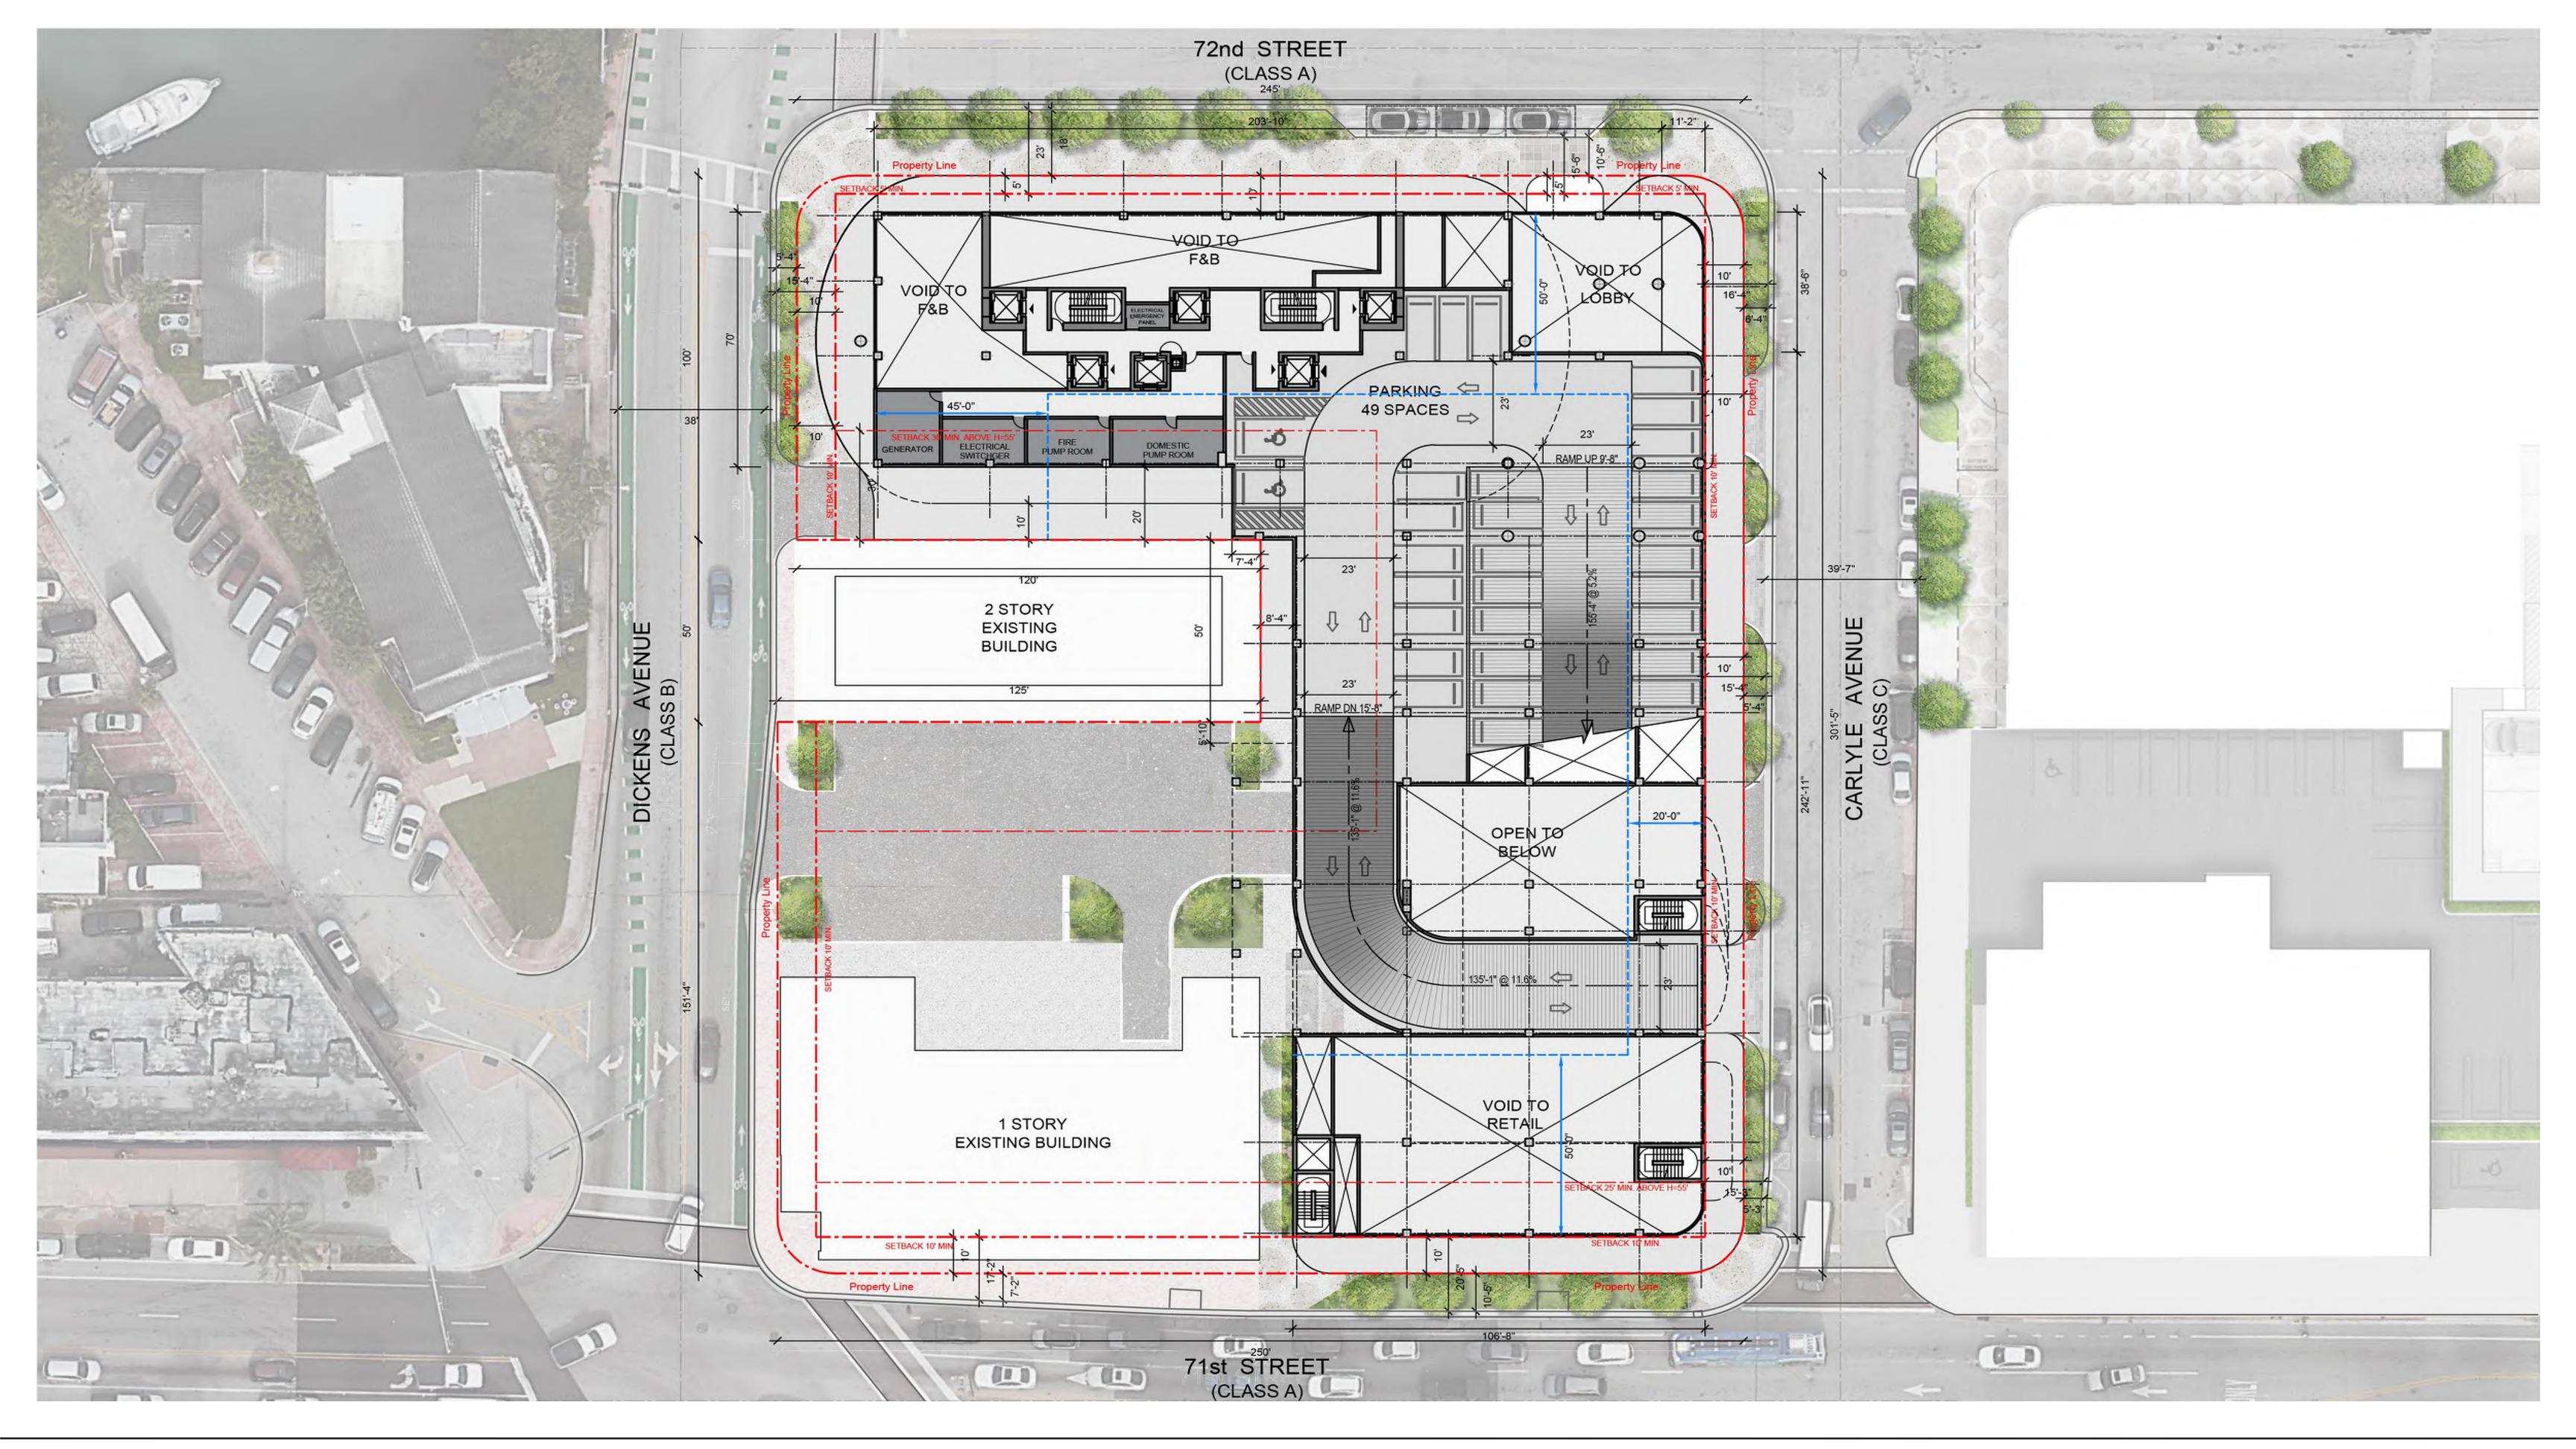

FONTAINEBLEAU HOTEL (MIAMI BEACH)

72 NORTH BEACH TOWN CENTER

THE EDEN ROC (MIAMI BEACH)

72 NORTH BEACH TOWN CENTER

72 NORTH BEACH TOWN CENTER

72 NORTH BEACH TOWN CENTER

CARLYLE AVENUE (CLASS A)

72 NORTH BEACH TOWN CENTER

72 NORTH BEACH TOWN CENTER

72 NORTH BEACH TOWN CENTER

72 NORTH BEACH TOWN CENTER

72 NORTH BEACH TOWN CENTER

72 NORTH BEACH TOWN CENTER

72 NORTH BEACH TOWN CENTER

72 NORTH BEACH TOWN CENTER

72nd STREET (CLASS A)

71st STREET (CLASS A)

71st STREET (CLASS A)

DICKENS AVENUE (CLASS B)

DICKENS AVENUE (CLASS B)