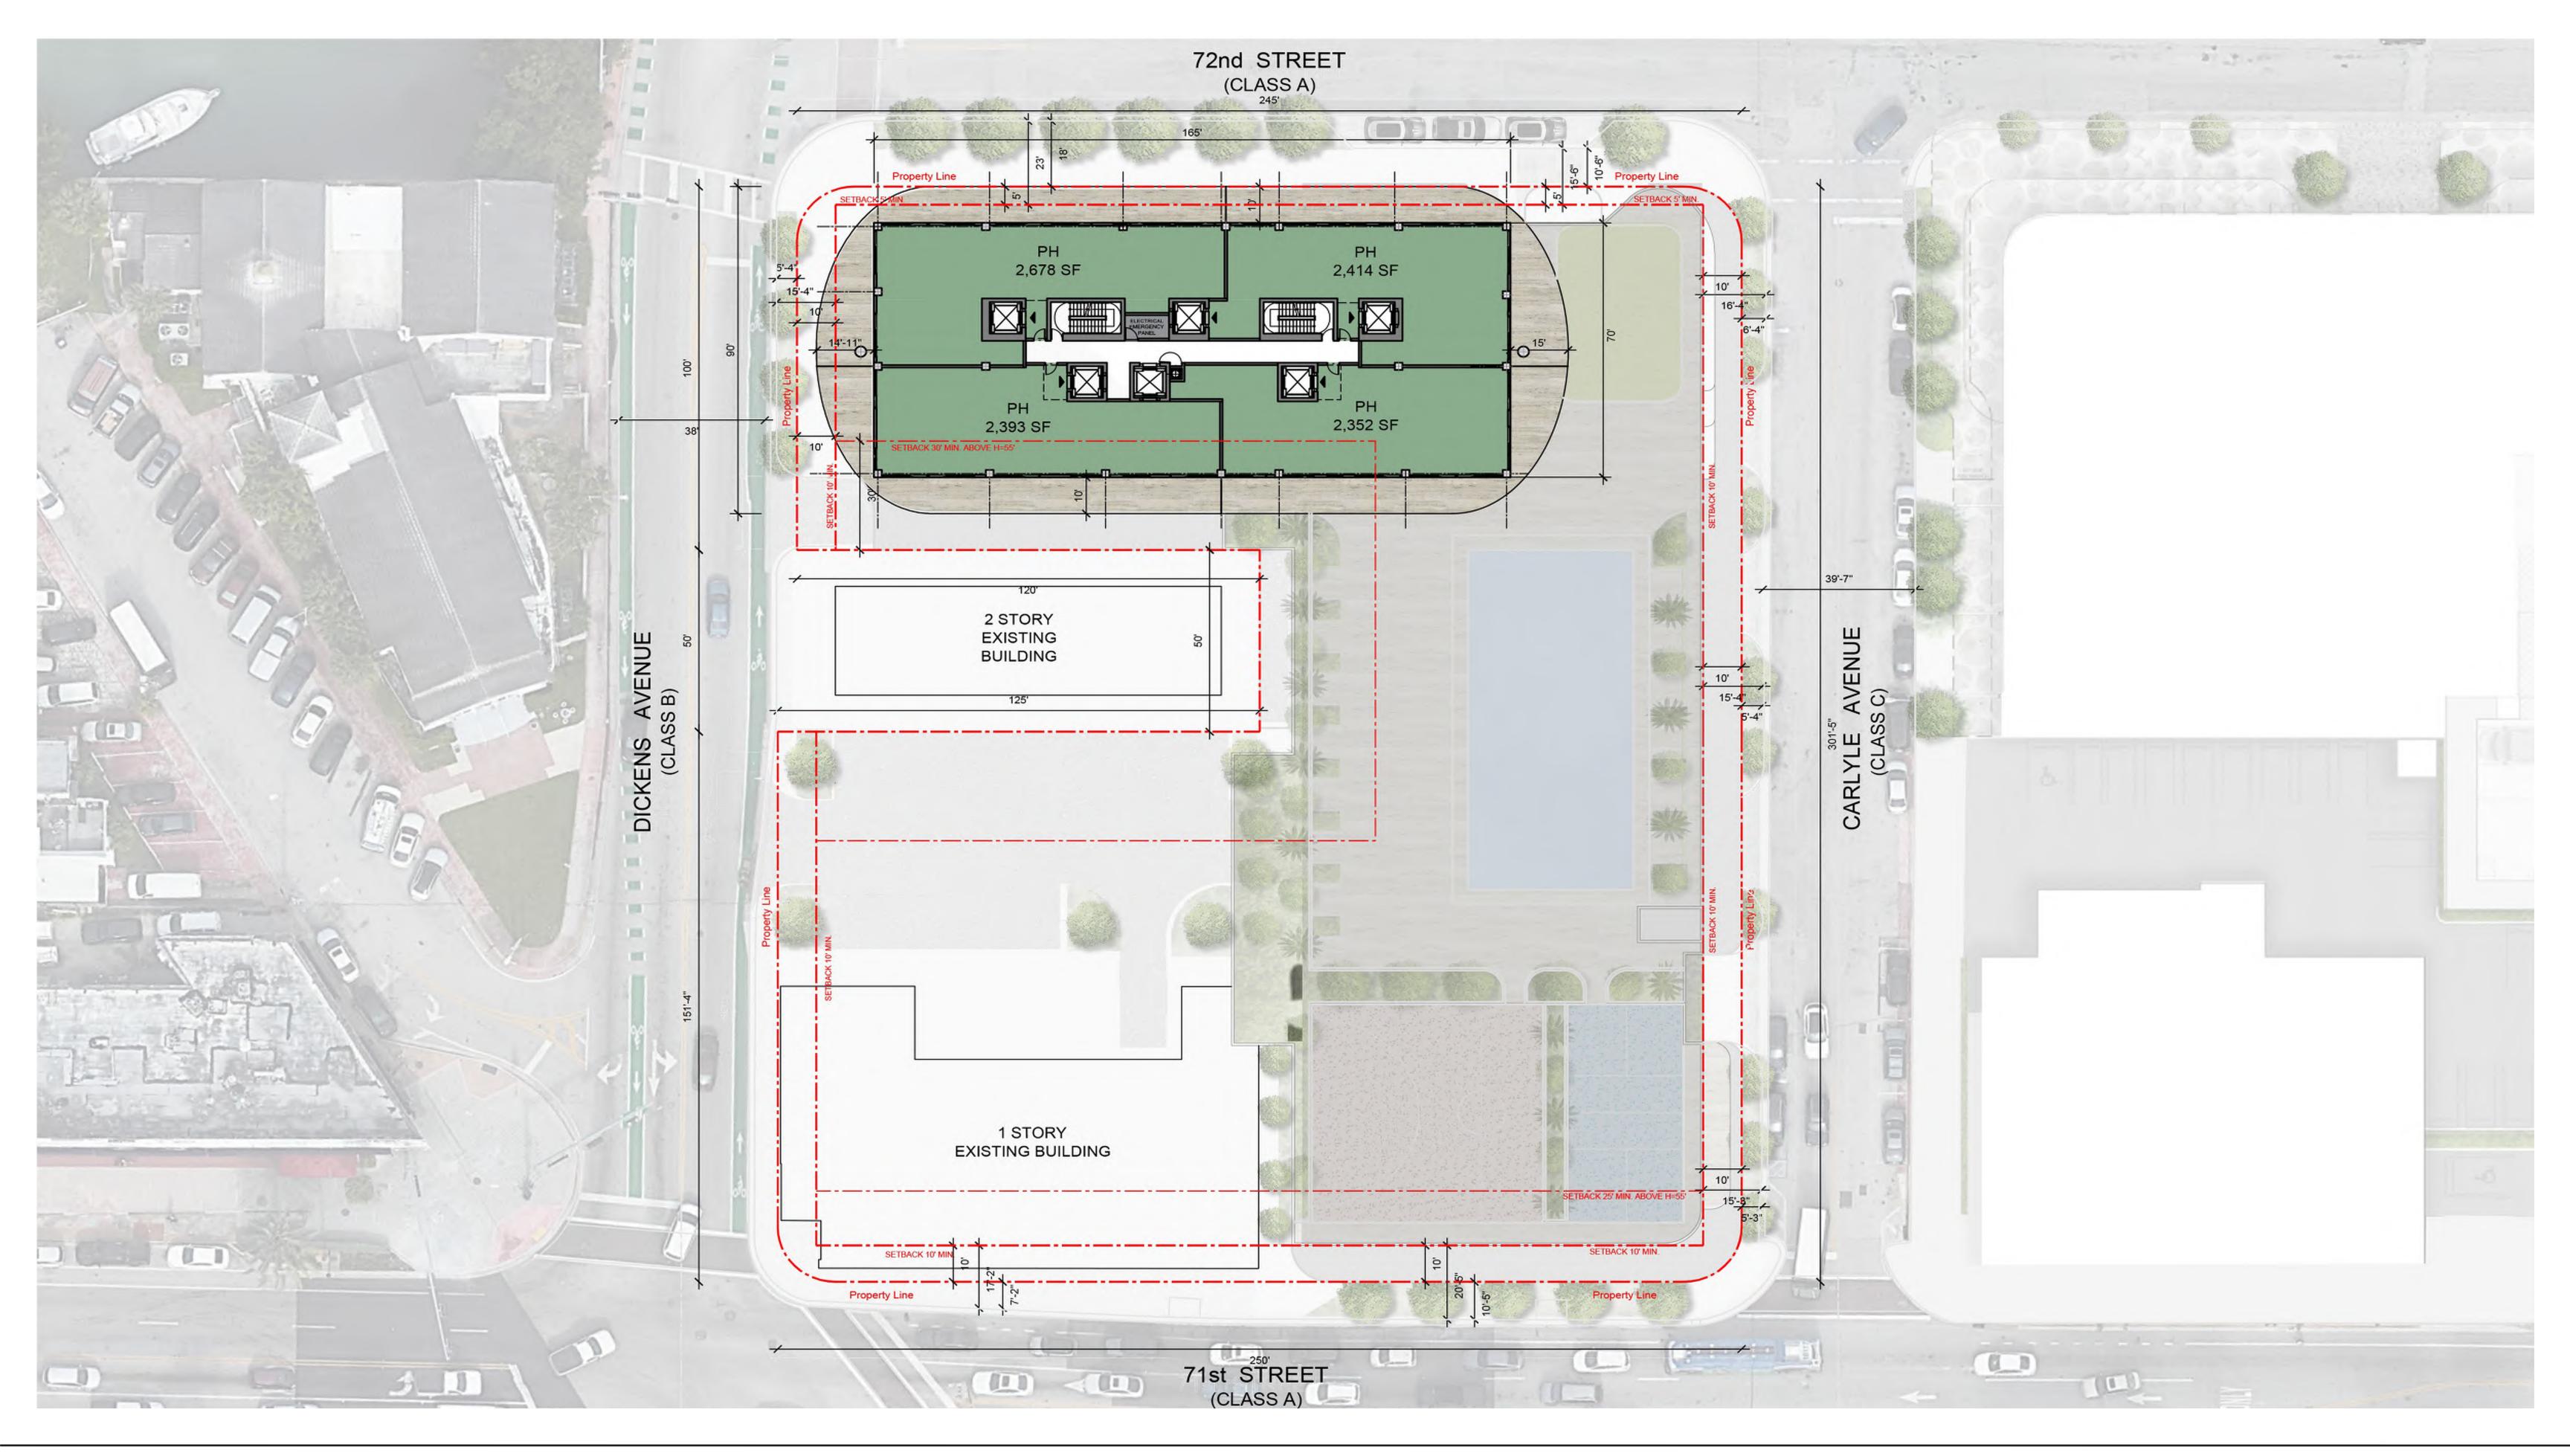

72 NORTH BEACH TOWN CENTER

72 NORTH BEACH TOWN CENTER

72 NORTH BEACH TOWN CENTER

72 NORTH BEACH TOWN CENTER

72 NORTH BEACH TOWN CENTER

72 NORTH BEACH TOWN CENTER

72 NORTH BEACH TOWN CENTER

72nd STREET (CLASS A)

71st STREET (CLASS A)

71st STREET (CLASS A)

DICKENS AVENUE (CLASS B)

DICKENS AVENUE (CLASS B)