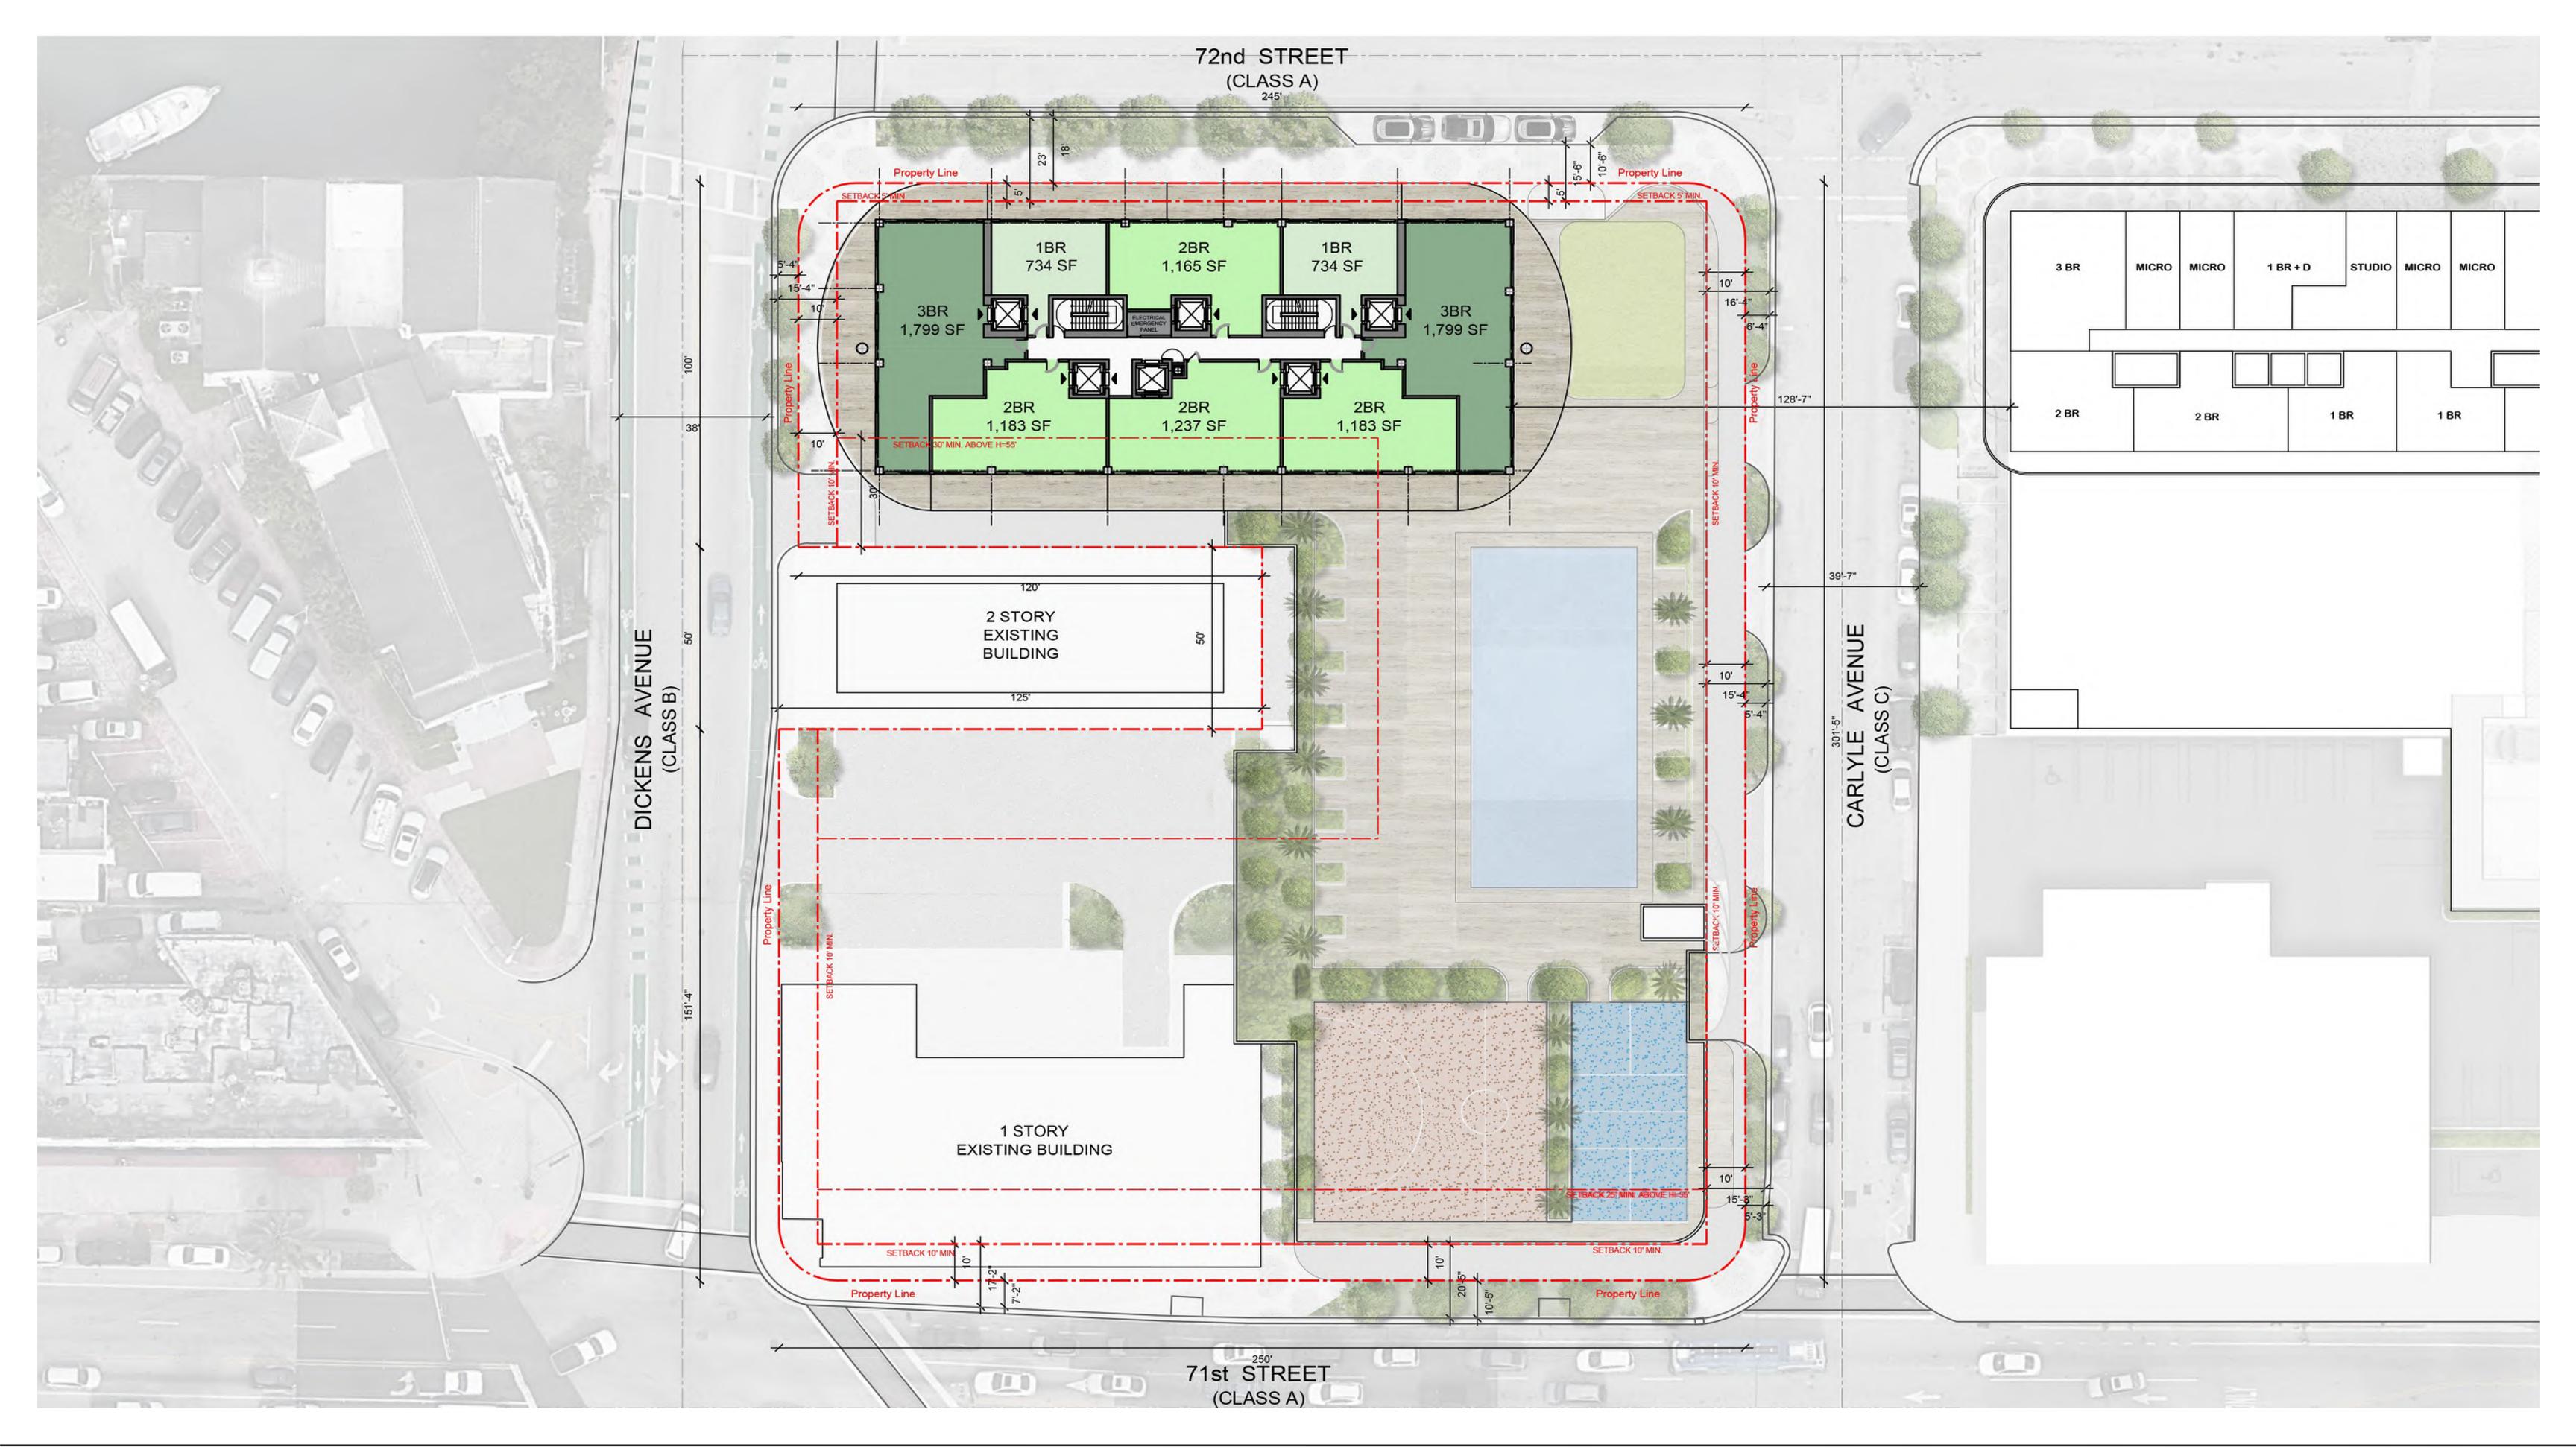

72 NORTH BEACH TOWN CENTER

72 NORTH BEACH TOWN CENTER

72 NORTH BEACH TOWN CENTER

72 NORTH BEACH TOWN CENTER

72 NORTH BEACH TOWN CENTER

72 NORTH BEACH TOWN CENTER

72 NORTH BEACH TOWN CENTER

72nd STREET (CLASS A)

71st STREET (CLASS A)

71st STREET (CLASS A)

DICKENS AVENUE (CLASS B)

DICKENS AVENUE (CLASS B)