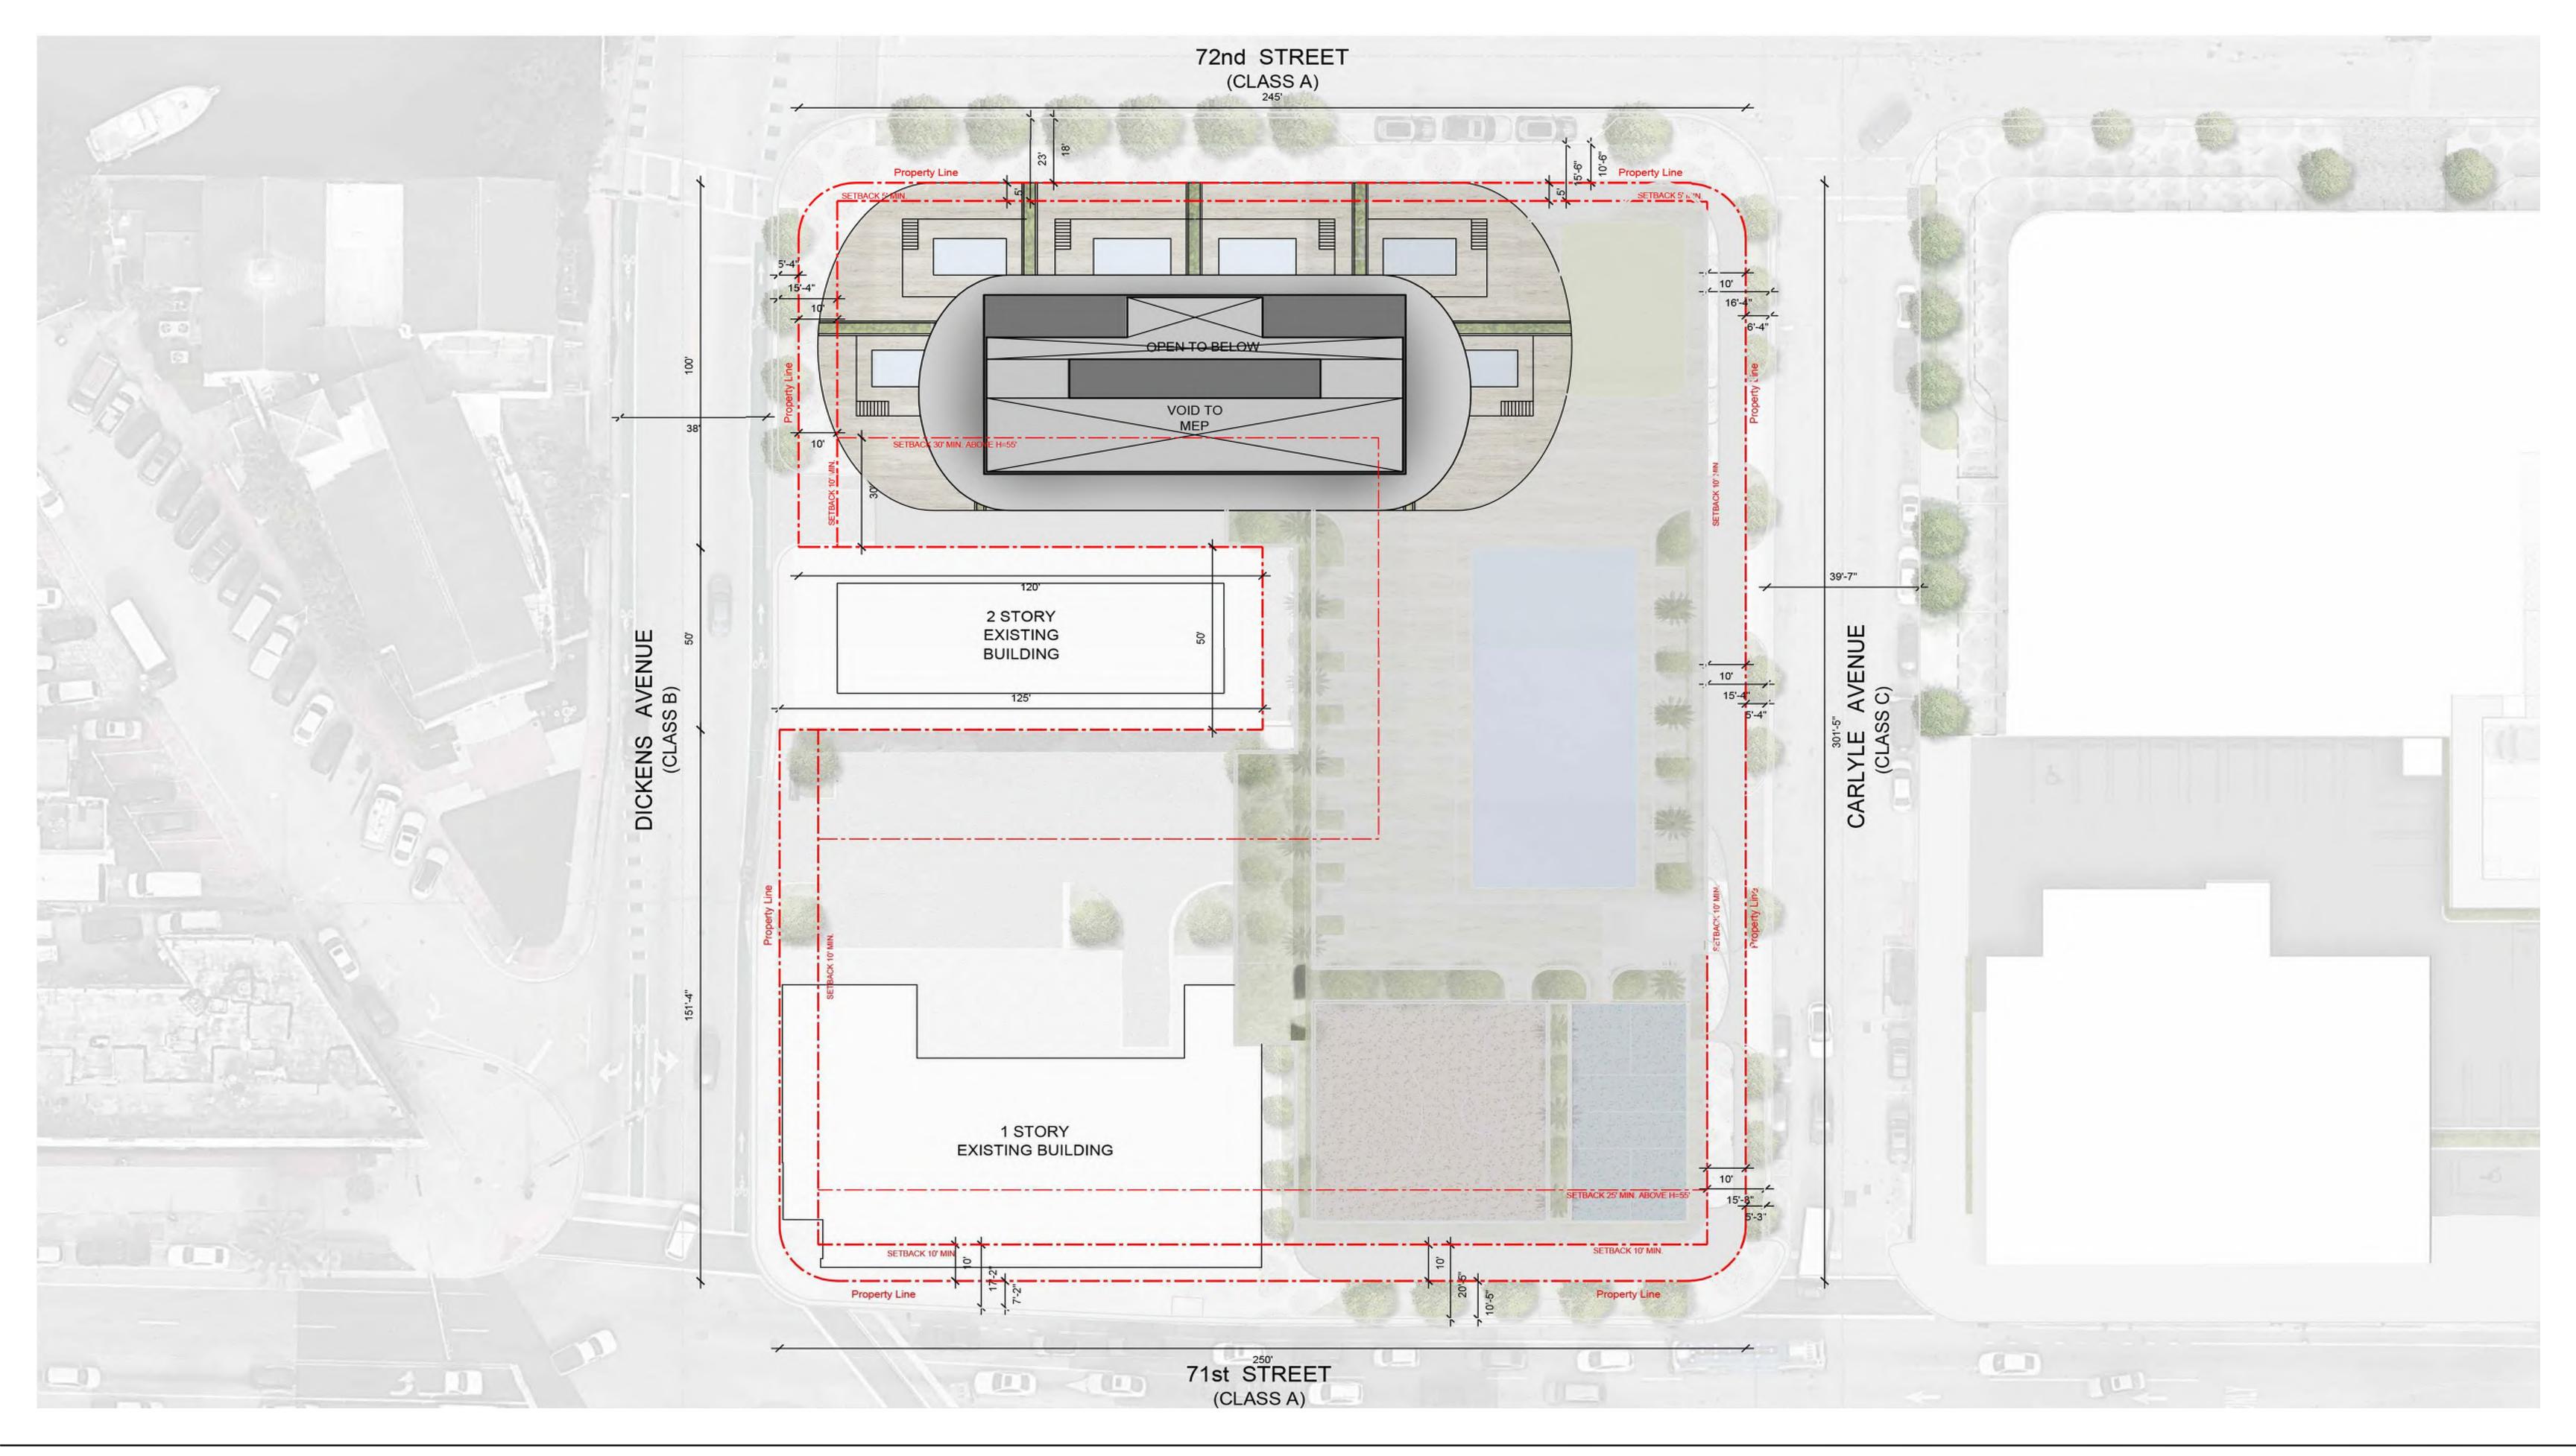

72 NORTH BEACH TOWN CENTER

72 NORTH BEACH TOWN CENTER

72 NORTH BEACH TOWN CENTER

72 NORTH BEACH TOWN CENTER

72 NORTH BEACH TOWN CENTER

72 NORTH BEACH TOWN CENTER

72 NORTH BEACH TOWN CENTER

72nd STREET (CLASS A)

71st STREET (CLASS A)

71st STREET (CLASS A)

DICKENS AVENUE (CLASS B)

DICKENS AVENUE (CLASS B)