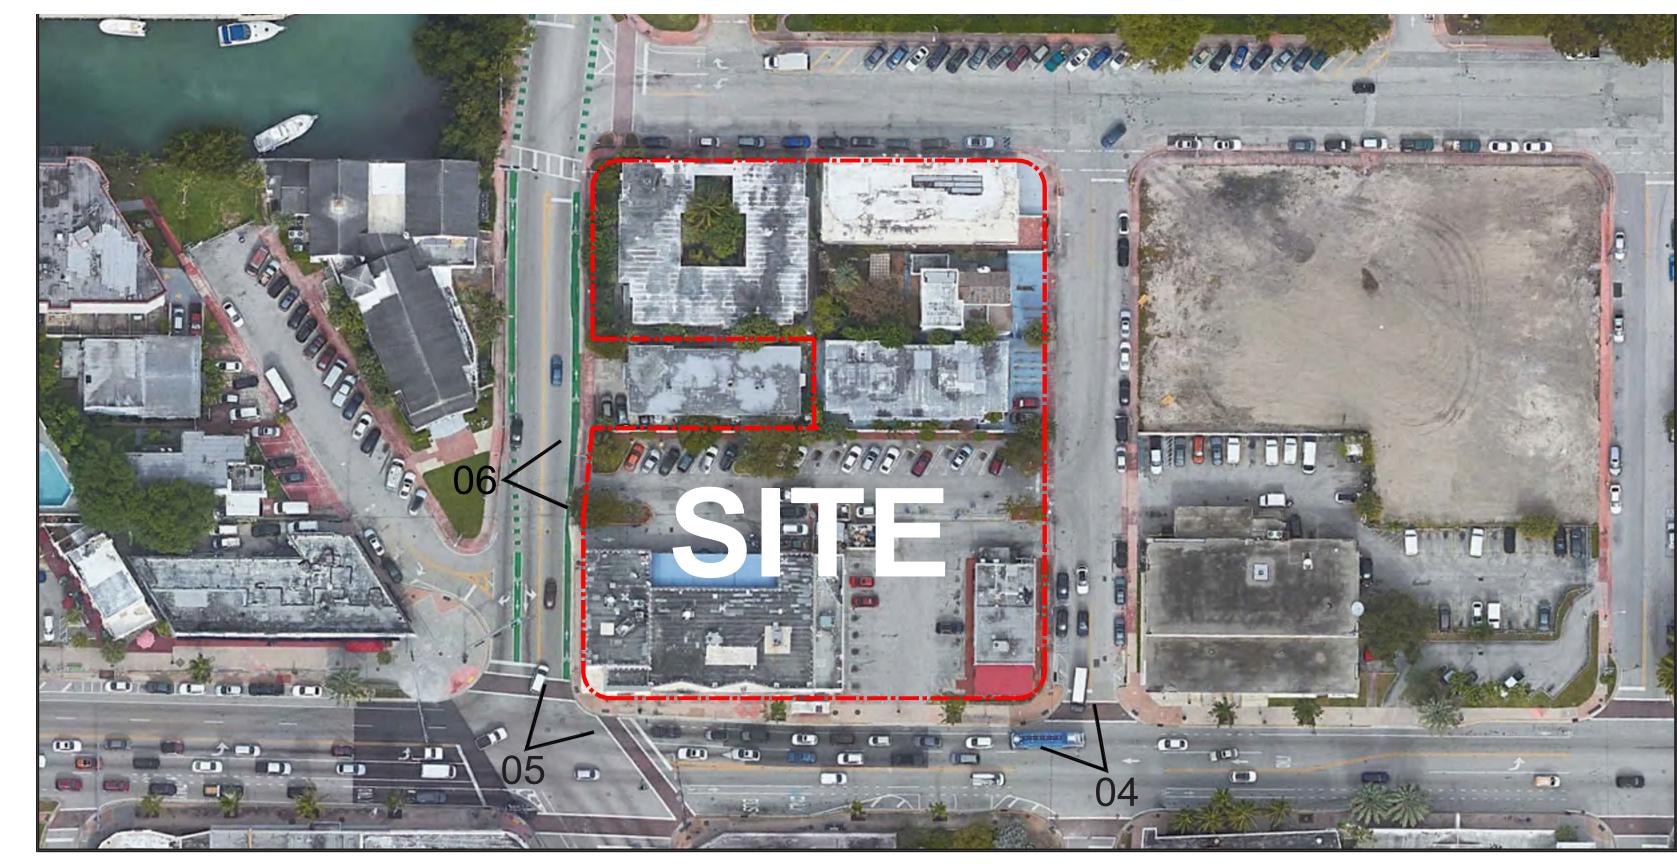

72 NORTH BEACH TOWN CENTER

72 NORTH BEACH TOWN CENTER

LOCATION MAP

VIEW 02

VIEW 01

VIEW 03

**LOCATION MAP** 

VIEW 05

VIEW 04

VIEW 06

**EXISTING FENCE** 

PROPOSED GREEN WALL (9" FLUSH PLANTER WITH CREEPING FIG GROWING UP THE WALL)

72 NORTH BEACH TOWN CENTER

72 NORTH BEACH TOWN CENTER

72 NORTH BEACH TOWN CENTER

72 NORTH BEACH TOWN CENTER