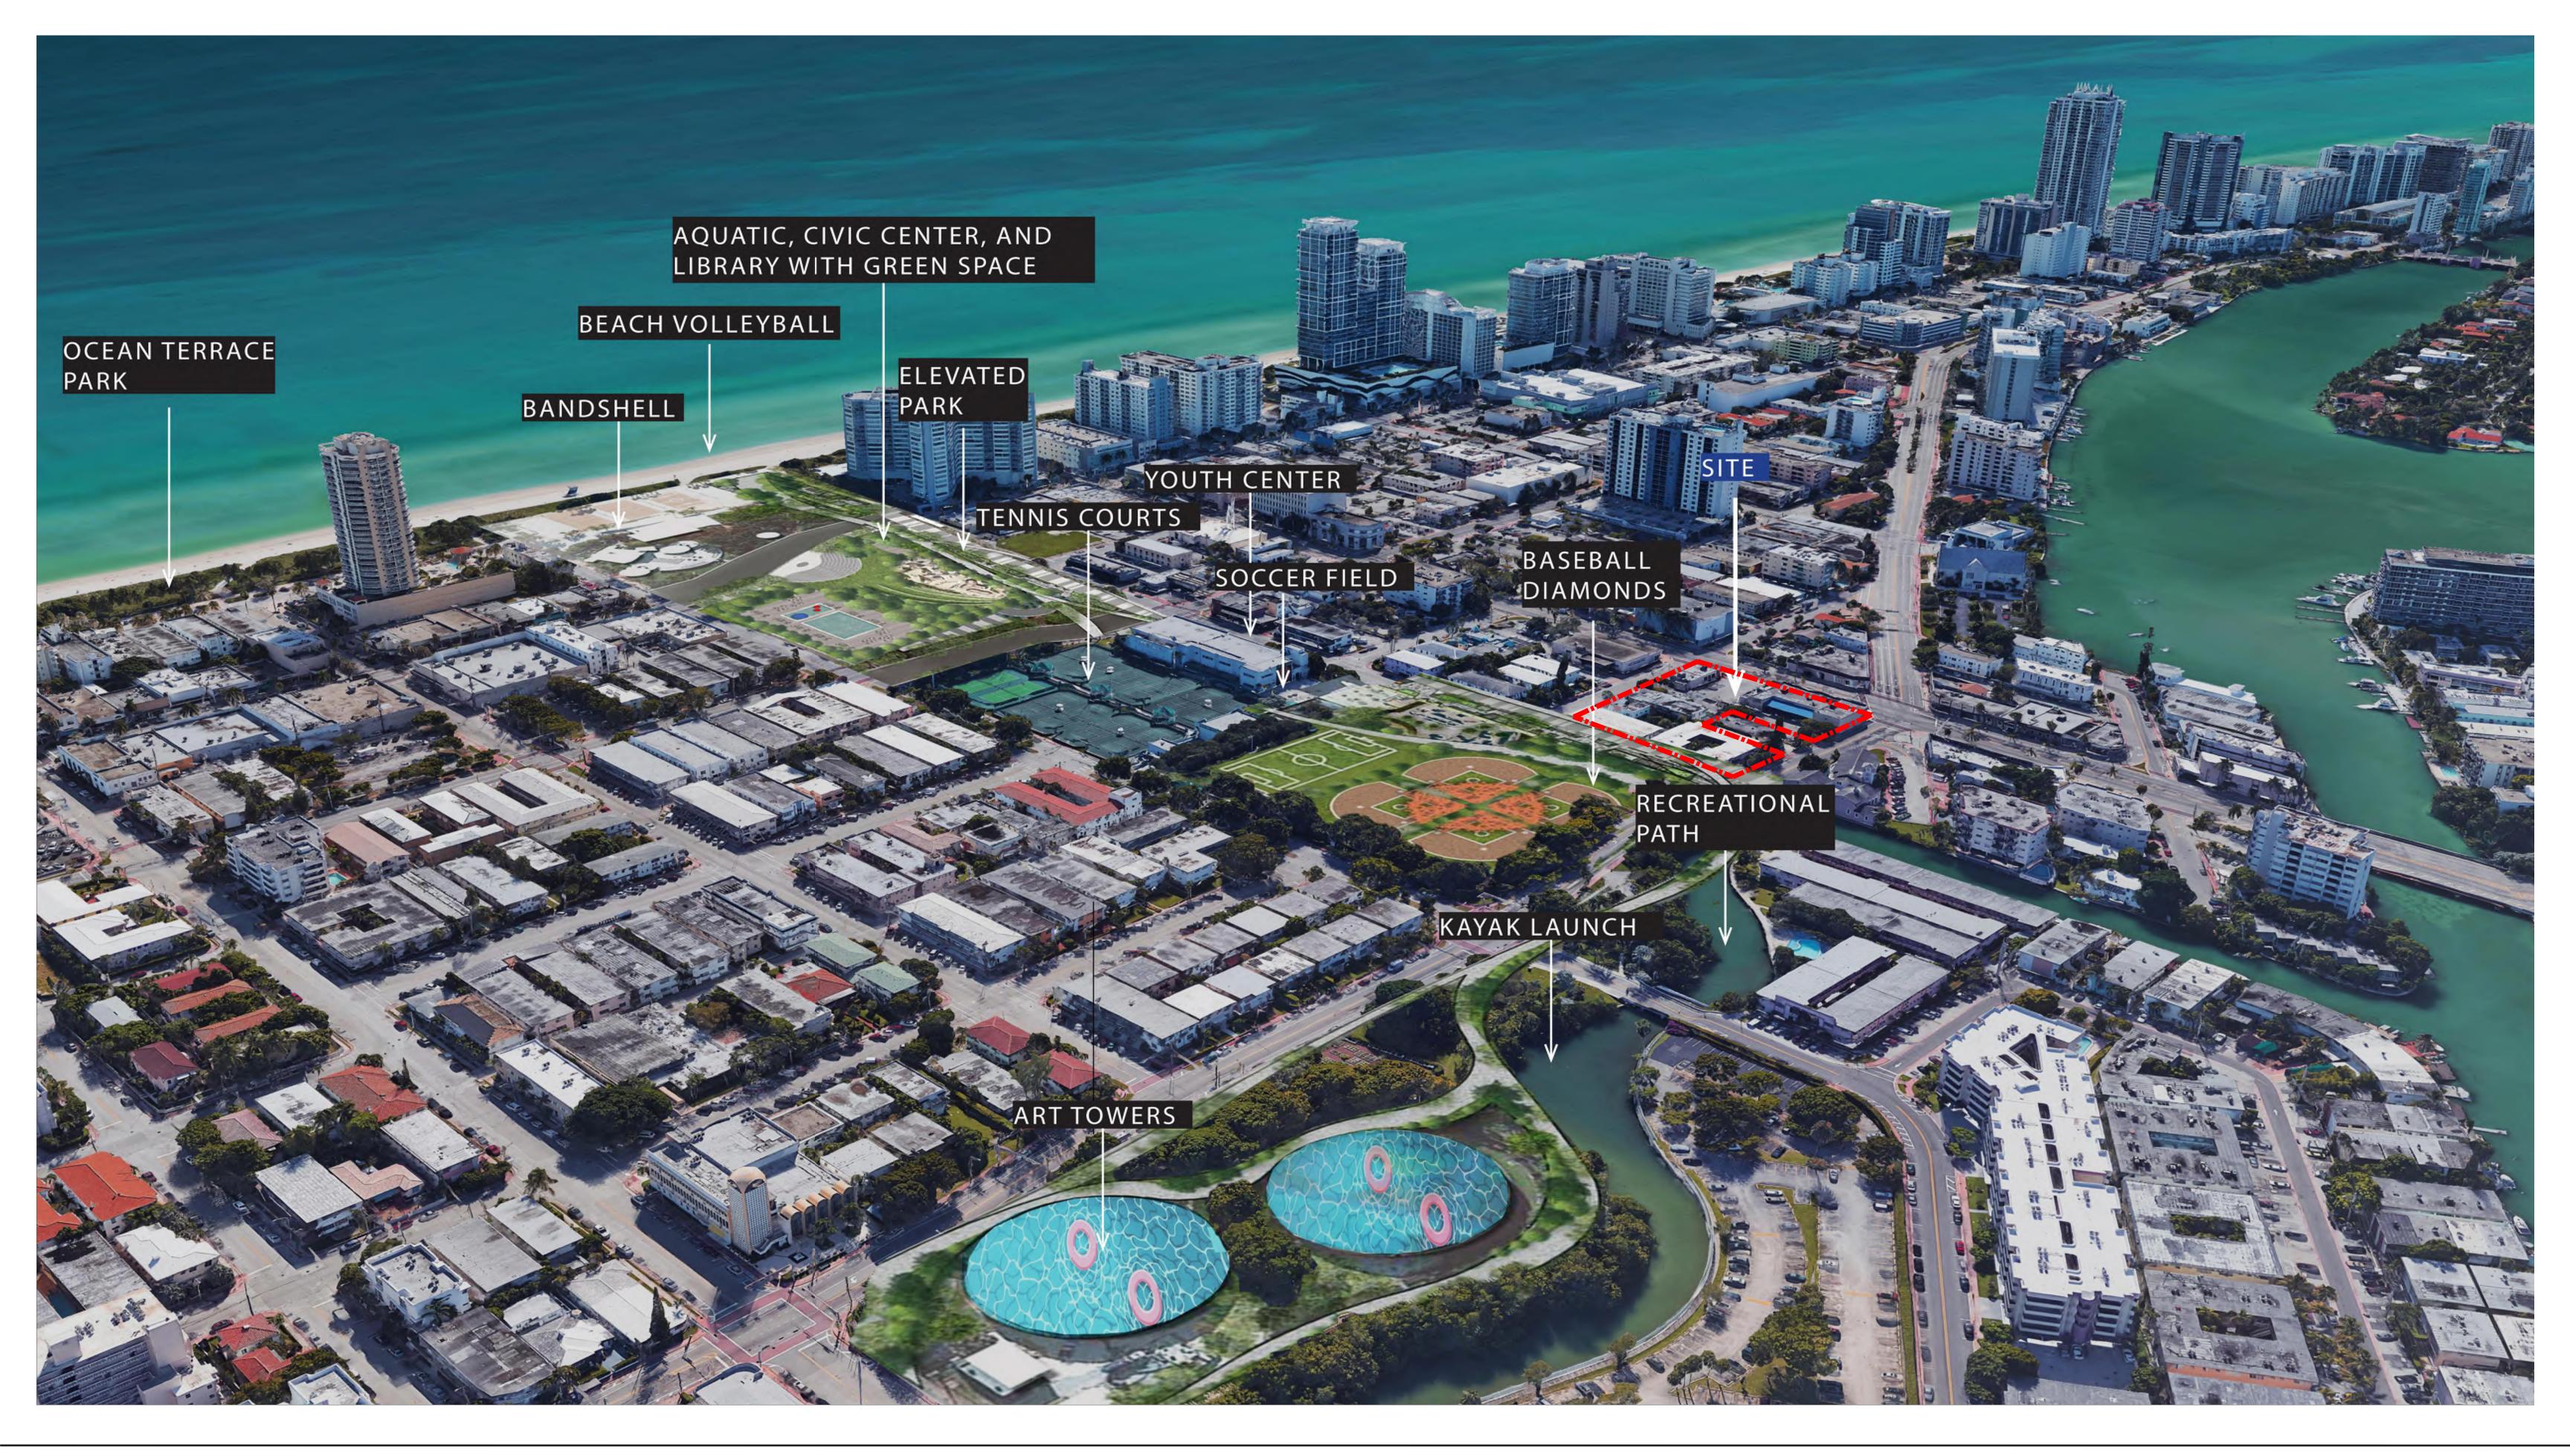

72 NORTH BEACH TOWN CENTER

72 NORTH BEACH TOWN CENTER

LOCATION MAP

VIEW 02

VIEW 01

VIEW 03

**LOCATION MAP** 

VIEW 05