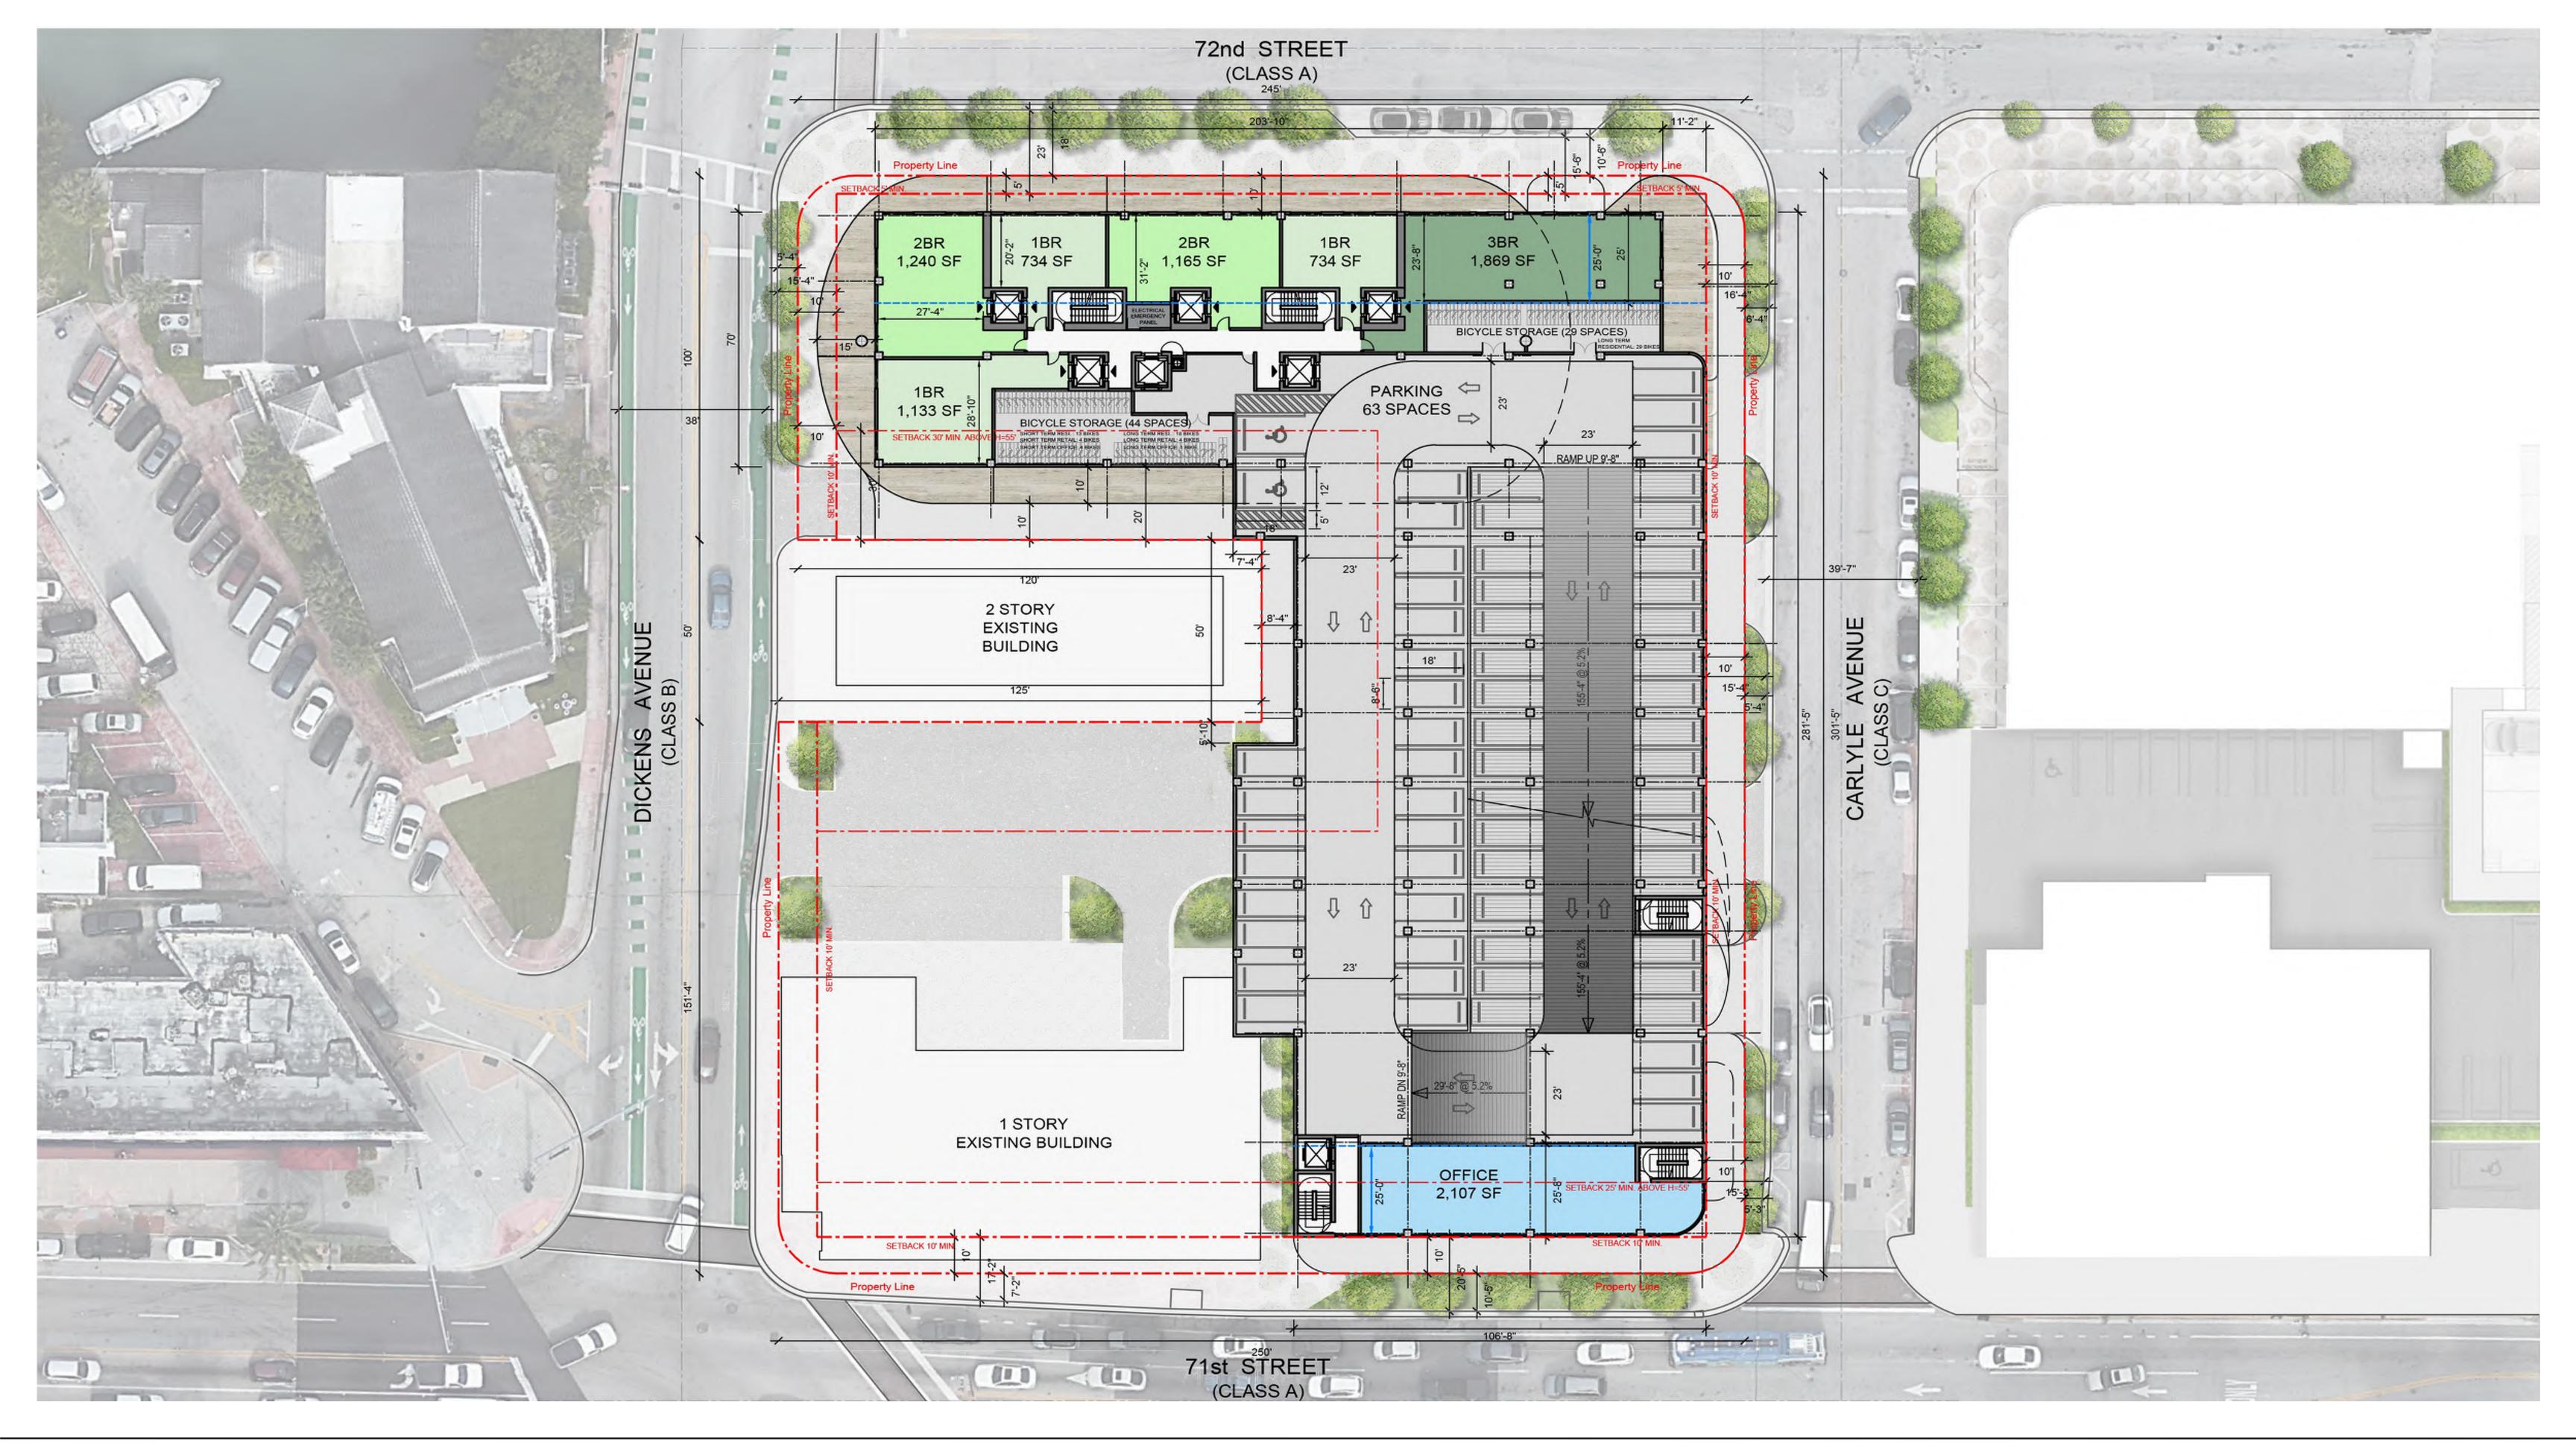

FONTAINEBLEAU HOTEL (MIAMI BEACH)

72 NORTH BEACH TOWN CENTER

THE EDEN ROC (MIAMI BEACH)

72 NORTH BEACH TOWN CENTER

72 NORTH BEACH TOWN CENTER

72 NORTH BEACH TOWN CENTER

CARLYLE AVENUE (CLASS A)

72 NORTH BEACH TOWN CENTER

72 NORTH BEACH TOWN CENTER

72 NORTH BEACH TOWN CENTER

72 NORTH BEACH TOWN CENTER

72 NORTH BEACH TOWN CENTER

72 NORTH BEACH TOWN CENTER

72 NORTH BEACH TOWN CENTER

72 NORTH BEACH TOWN CENTER

72nd STREET (CLASS A)

71st STREET (CLASS A)

71st STREET (CLASS A)

DICKENS AVENUE (CLASS B)

DICKENS AVENUE (CLASS B)