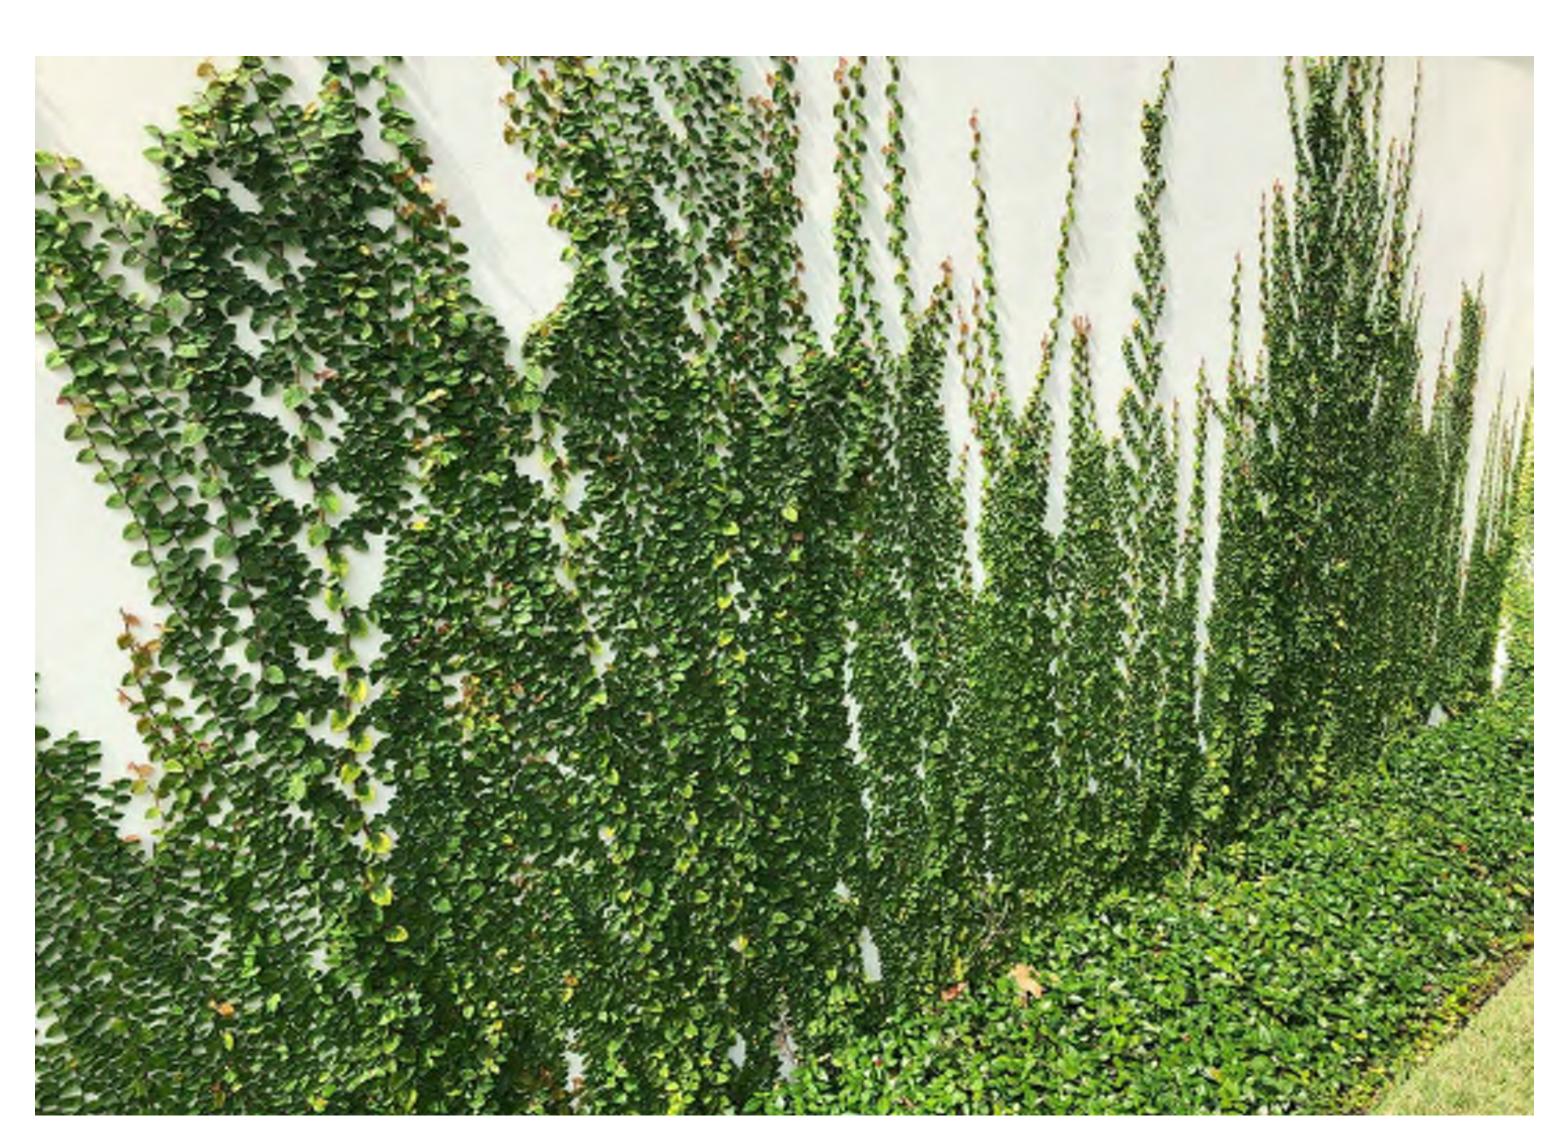

VIEW 04

VIEW 06

**EXISTING FENCE** 

PROPOSED GREEN WALL (9" FLUSH PLANTER WITH CREEPING FIG GROWING UP THE WALL)

72 NORTH BEACH TOWN CENTER

72 NORTH BEACH TOWN CENTER

72 NORTH BEACH TOWN CENTER

72 NORTH BEACH TOWN CENTER