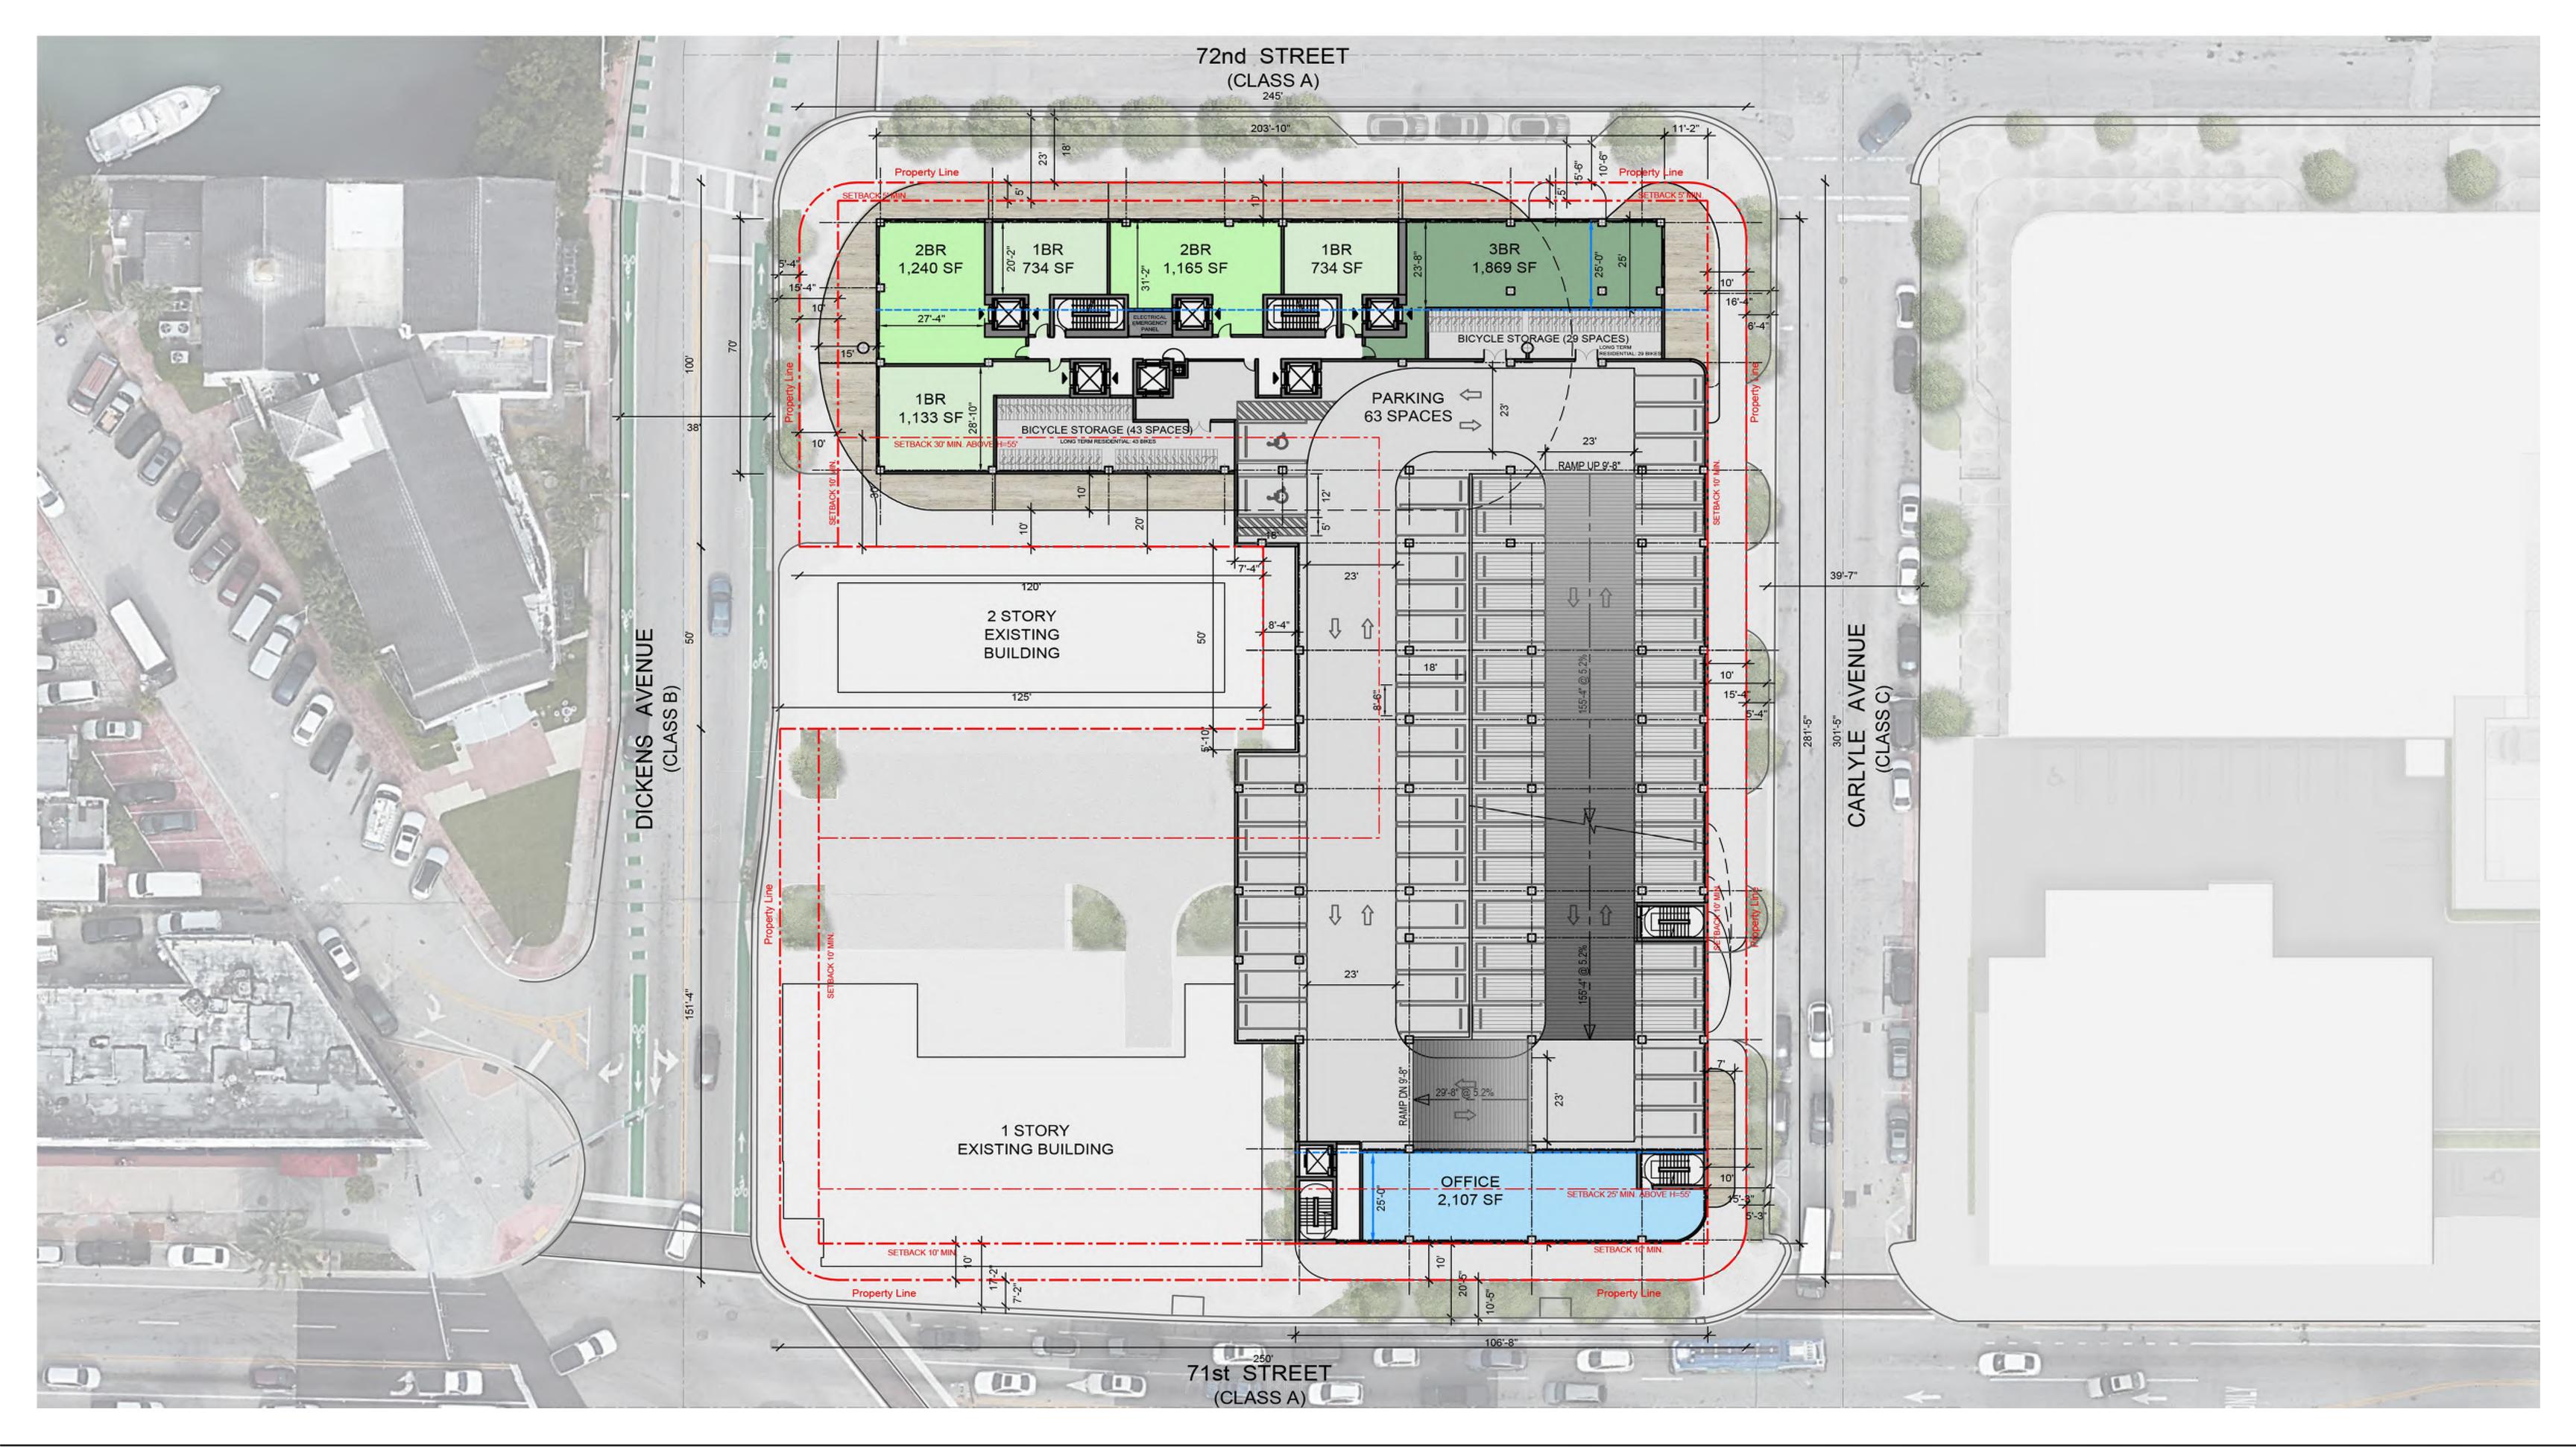

FONTAINEBLEAU HOTEL (MIAMI BEACH)

72 NORTH BEACH TOWN CENTER

THE EDEN ROC (MIAMI BEACH)

72 NORTH BEACH TOWN CENTER

72 NORTH BEACH TOWN CENTER

72 NORTH BEACH TOWN CENTER

CARLYLE AVENUE (CLASS A)

72 NORTH BEACH TOWN CENTER

72 NORTH BEACH TOWN CENTER

72 NORTH BEACH TOWN CENTER

72 NORTH BEACH TOWN CENTER

72 NORTH BEACH TOWN CENTER

72 NORTH BEACH TOWN CENTER

72 NORTH BEACH TOWN CENTER

72 NORTH BEACH TOWN CENTER

72nd STREET (CLASS A)

71st STREET (CLASS A)

71st STREET (CLASS A)

DICKENS AVENUE (CLASS B)

DICKENS AVENUE (CLASS B)