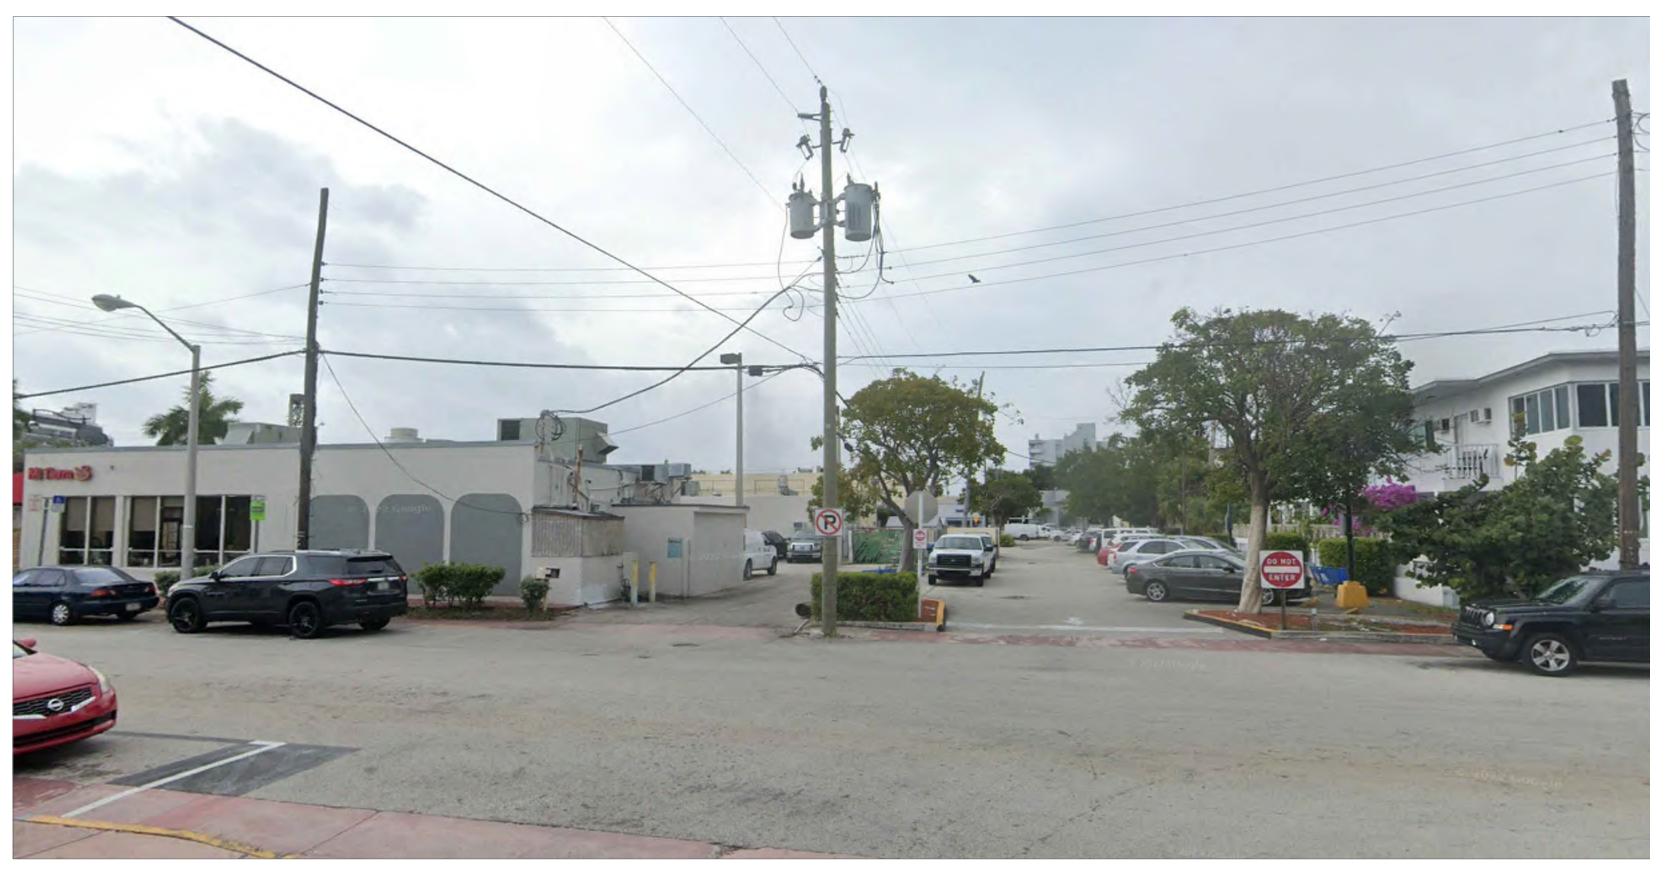

VIEW 04

VIEW 06

**EXISTING FENCE** 

PROPOSED GREEN WALL (9" FLUSH PLANTER WITH CREEPING FIG GROWING UP THE WALL)

72 NORTH BEACH TOWN CENTER

72 NORTH BEACH TOWN CENTER

72 NORTH BEACH TOWN CENTER

72 NORTH BEACH TOWN CENTER