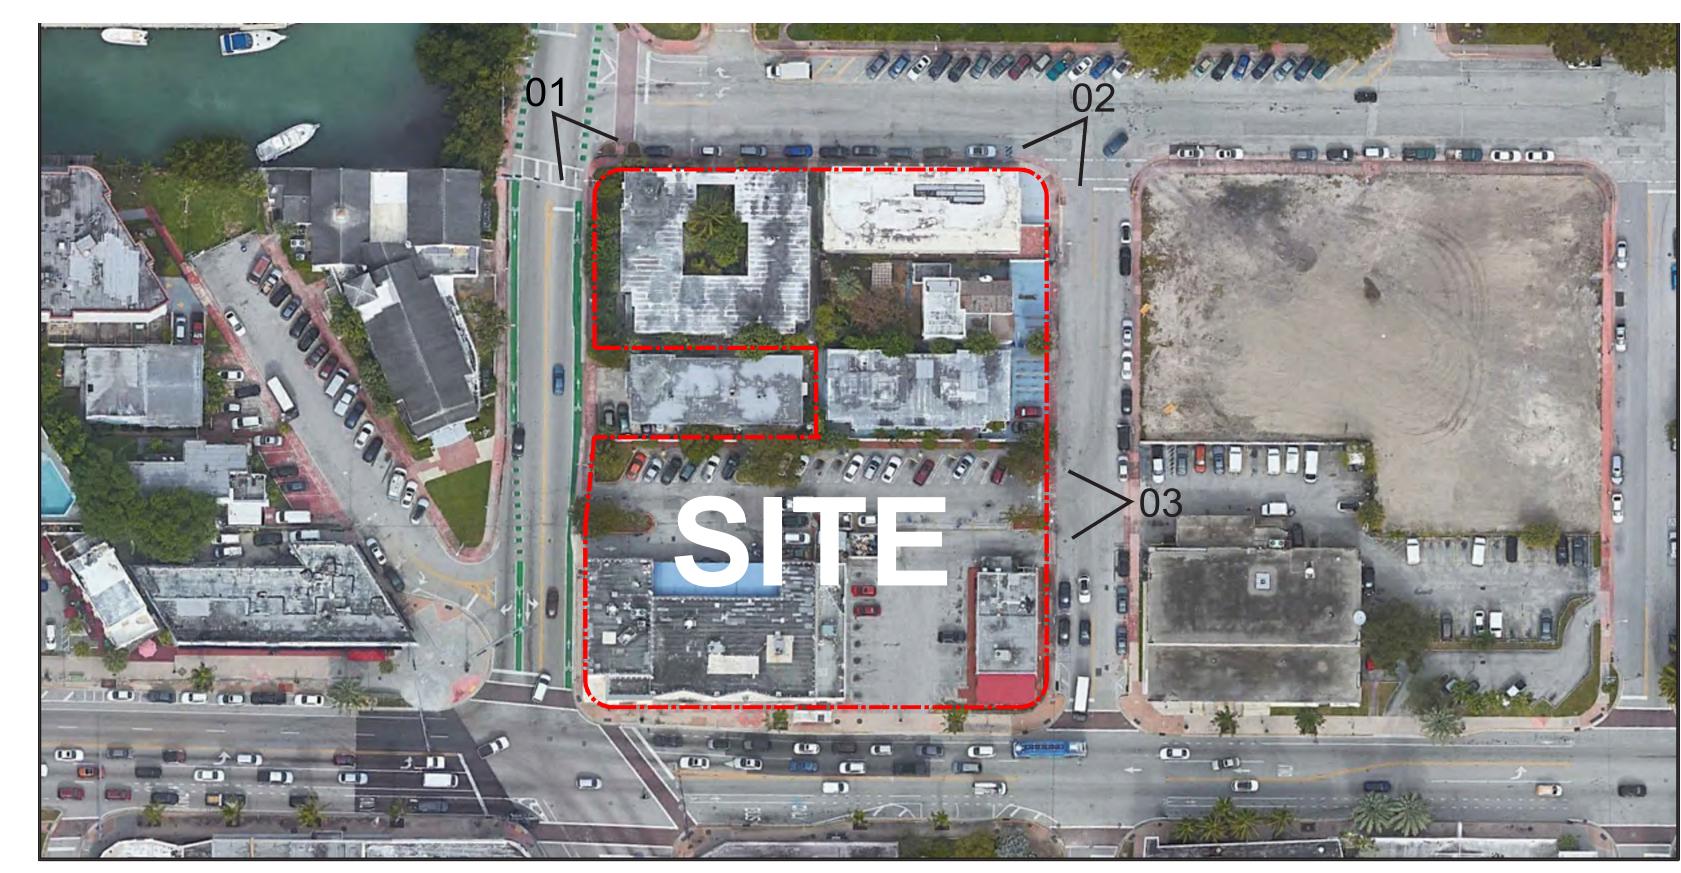

72 NORTH BEACH TOWN CENTER

72 NORTH BEACH TOWN CENTER

LOCATION MAP

VIEW 02

VIEW 01

VIEW 03

**LOCATION MAP** 

VIEW 05