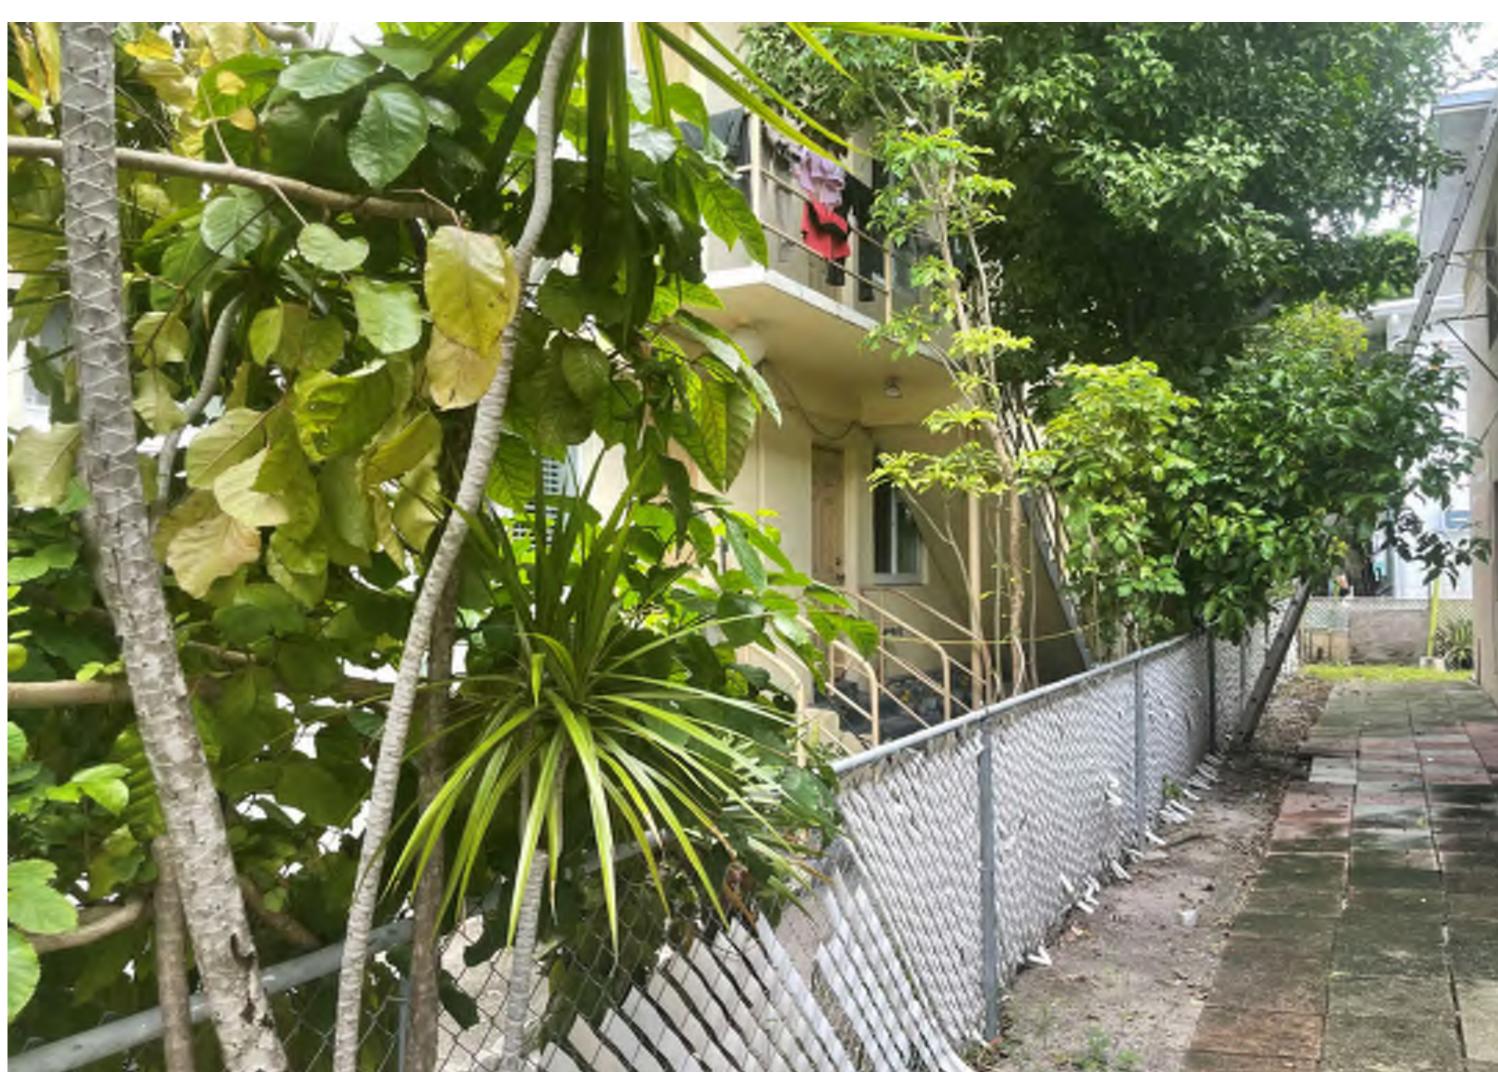

VIEW 04

VIEW 06

**EXISTING FENCE** 

PROPOSED GREEN WALL (9" FLUSH PLANTER WITH CREEPING FIG GROWING UP THE WALL)

72 NORTH BEACH TOWN CENTER

72 NORTH BEACH TOWN CENTER

72 NORTH BEACH TOWN CENTER

72 NORTH BEACH TOWN CENTER