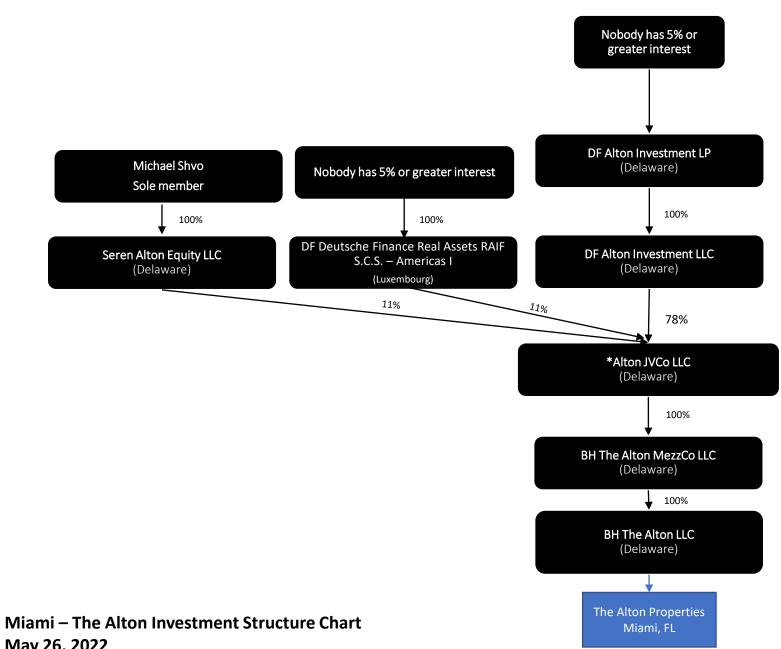

02-3233-          | 1681 West     | 3323 NE 163 ST,   |                 |                            |
| Avenue              | 017-0040          | Ventures,     | STE 600           | 305-915-7943    | rsoffer@<br>turnberry.com  |
|                     |                   | LLC           | Miami, FL 33160   |                 |                            |
| 1245                | 02-3233-          | Alton Jal,    | 523 Michigan Ave, |                 |                            |
| Lincoln             | 017-0100          | Inc.          | Miami Beach, Fl   | 305-673-2948    | jon@fryd<br>properties.com |
| Road                |                   |               | 33139             |                 | properties.com             |

## Exhibit C

Disclosure of Interest for BH THE ALTON, LLC



May 26, 2022

### Exhibit D

Disclosure of Interest for 1698 Alton Road Ventures, LLC



### Exhibit E

Disclosure of Interest for 1681 West Ventures, LLC



# $\underline{Exhibit\ F}$ Disclosure of Interest for Alton Jal, Inc.

# **DISCLOSURE OF INTEREST**

## ALTON JAL, INC.

### 100% breakdown

- 10% = Jonathan Fryd
- 10% = Steven Resnick
- 22.5%= LR Irrevocable Trust UAD Trustee James Resnick
- 22.5%= JR Irrevocable Trust UAD Trustee Lidia Resnick
- 20% = AR Spousal Access Trust Trustee Elizabeth Resnick
- 15% = LR Spousal Access Trust Trustee Elizabeth Resnick