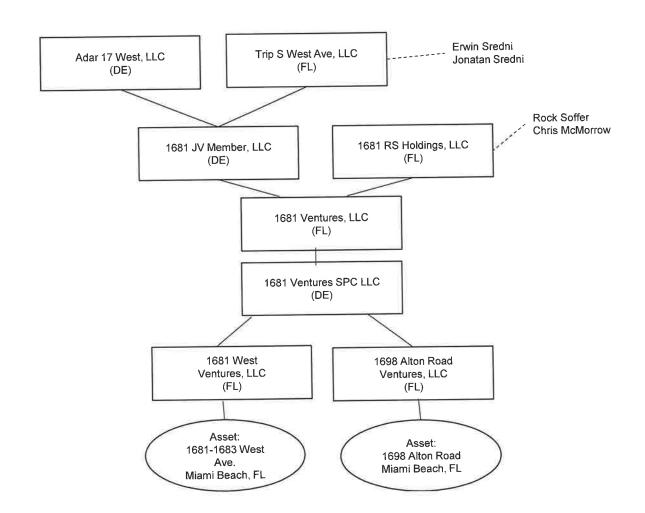

|
| Avenue              | 017-0040          | Ventures,     | STE 600           | 305-915-7943    | rsoffer@<br>turnberry.com  |
|                     |                   | LLC           | Miami, FL 33160   |                 |                            |
| 1245                | 02-3233-          | Alton Jal,    | 523 Michigan Ave, |                 |                            |
| Lincoln             | 017-0100          | Inc.          | Miami Beach, Fl   | 305-673-2948    | jon@fryd<br>properties.com |
| Road                |                   |               | 33139             |                 | properties.com             |

## Exhibit C

Disclosure of Interest for BH THE ALTON, LLC



May 26, 2022

### Exhibit D

Disclosure of Interest for 1698 Alton Road Ventures, LLC



### Exhibit E

Disclosure of Interest for 1681 West Ventures, LLC



# $\underline{Exhibit\ F}$ Disclosure of Interest for Alton Jal, Inc.

# **DISCLOSURE OF INTEREST**

## ALTON JAL, INC.

### 100% breakdown

- 10% = Jonathan Fryd
- 10% = Steven Resnick
- 22.5%= LR Irrevocable Trust UAD Trustee James Resnick
- 22.5%= JR Irrevocable Trust UAD Trustee Lidia Resnick
- 20% = AR Spousal Access Trust Trustee Elizabeth Resnick
- 15% = LR Spousal Access Trust Trustee Elizabeth Resnick