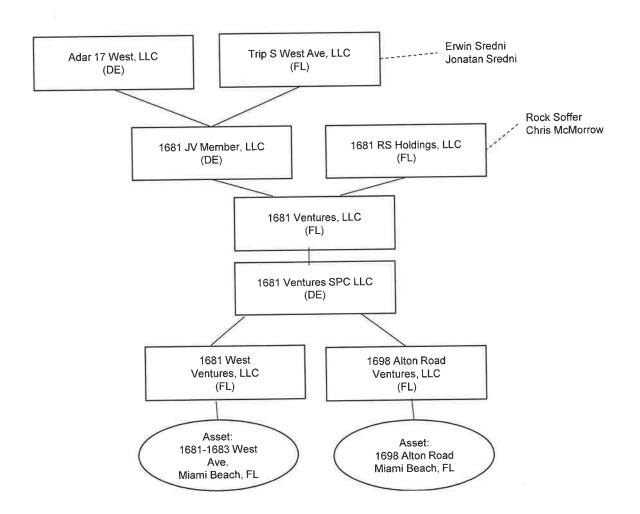

| STE 600           | 305-915-7943    | rsoffer@<br>turnberry.com  |
|                     |                   | LLC           | Miami, FL 33160   |                 |                            |
| 1245                | 02-3233-          | Alton Jal,    | 523 Michigan Ave, |                 |                            |
| Lincoln             | 017-0100          | Inc.          | Miami Beach, Fl   | 305-673-2948    | jon@fryd<br>properties.com |
| Road                |                   |               | 33139             |                 | properties.com             |

## Exhibit C

Disclosure of Interest for BH THE ALTON, LLC



May 26, 2022

### Exhibit D

Disclosure of Interest for 1698 Alton Road Ventures, LLC



### Exhibit E

Disclosure of Interest for 1681 West Ventures, LLC



# $\underline{Exhibit\ F}$ Disclosure of Interest for Alton Jal, Inc.

# **DISCLOSURE OF INTEREST**

## ALTON JAL, INC.

### 100% breakdown

- 10% = Jonathan Fryd
- 10% = Steven Resnick
- 22.5%= LR Irrevocable Trust UAD Trustee James Resnick
- 22.5%= JR Irrevocable Trust UAD Trustee Lidia Resnick
- 20% = AR Spousal Access Trust Trustee Elizabeth Resnick
- 15% = LR Spousal Access Trust Trustee Elizabeth Resnick