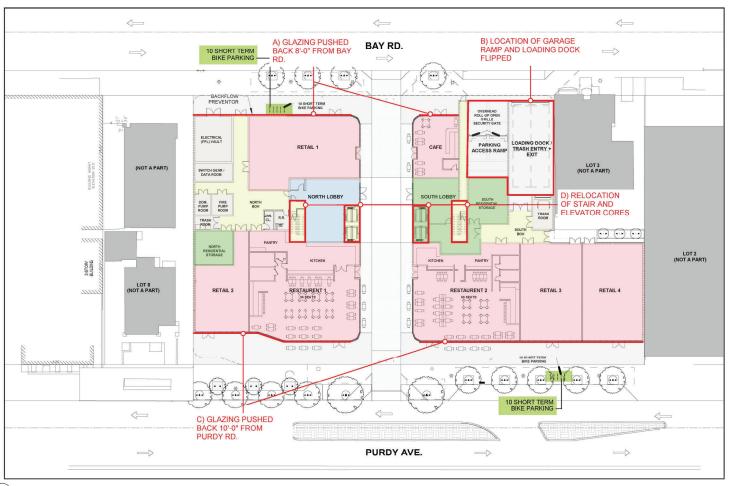

FAR 1.1 SECOND FLOOR

A-1.2.0 SITE PLAN APPROVED

A-1.2.1 GROUND FLOOR PLAN APPROVED A-1.2.2 GROUND FLOOR PLAN PROPOSED

A.1.2.3 SECOND FLOOR PLAN APPROVED

A-1.2.4 SECOND FLOOR PLAN PROPOSED

A-1.2.5 THIRD FLOOR PLAN APPROVED