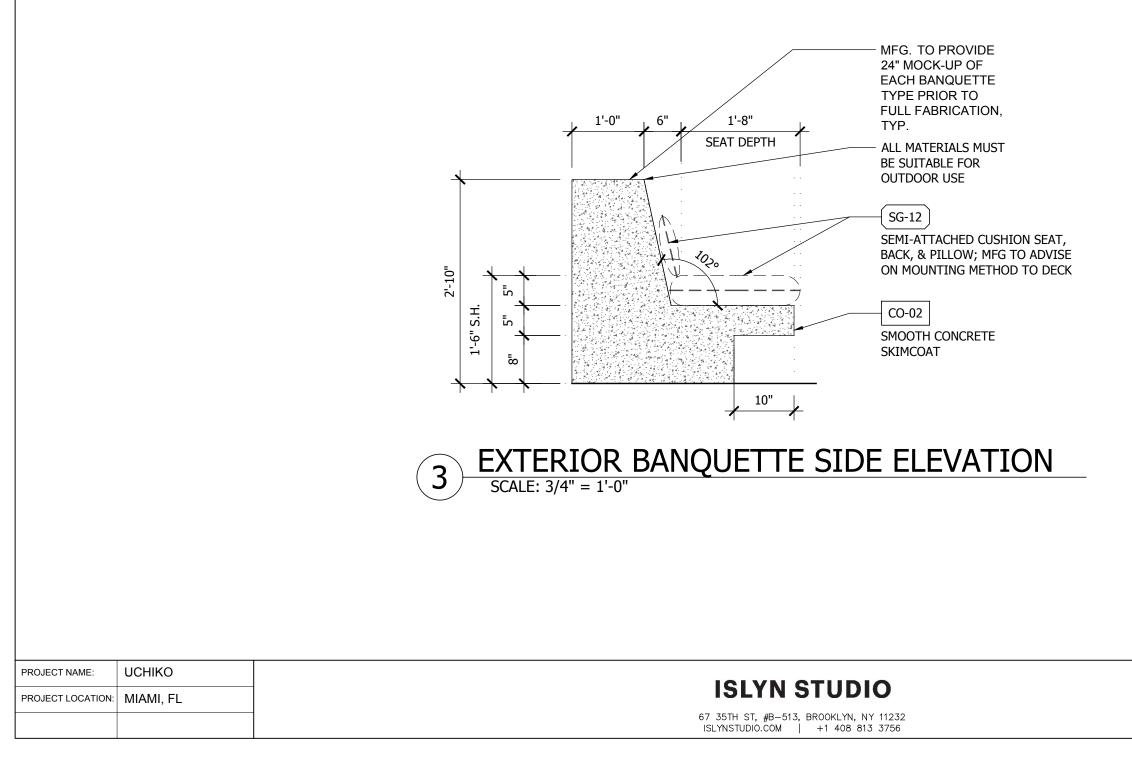

|  | DWG TITLE: | EXTERIOR BANQUETTE |  |
|--|------------|--------------------|--|
|  | DWG NO.:   | SK-001 (1/3)       |  |
|  | DATE:      | 10/10/2023         |  |

|  | DWG TITLE: | EXTERIOR BANQUETTE |  |
|--|------------|--------------------|--|
|  | DWG NO.:   | SK-001 (2/3)       |  |
|  | DATE:      | 10/10/2023         |  |