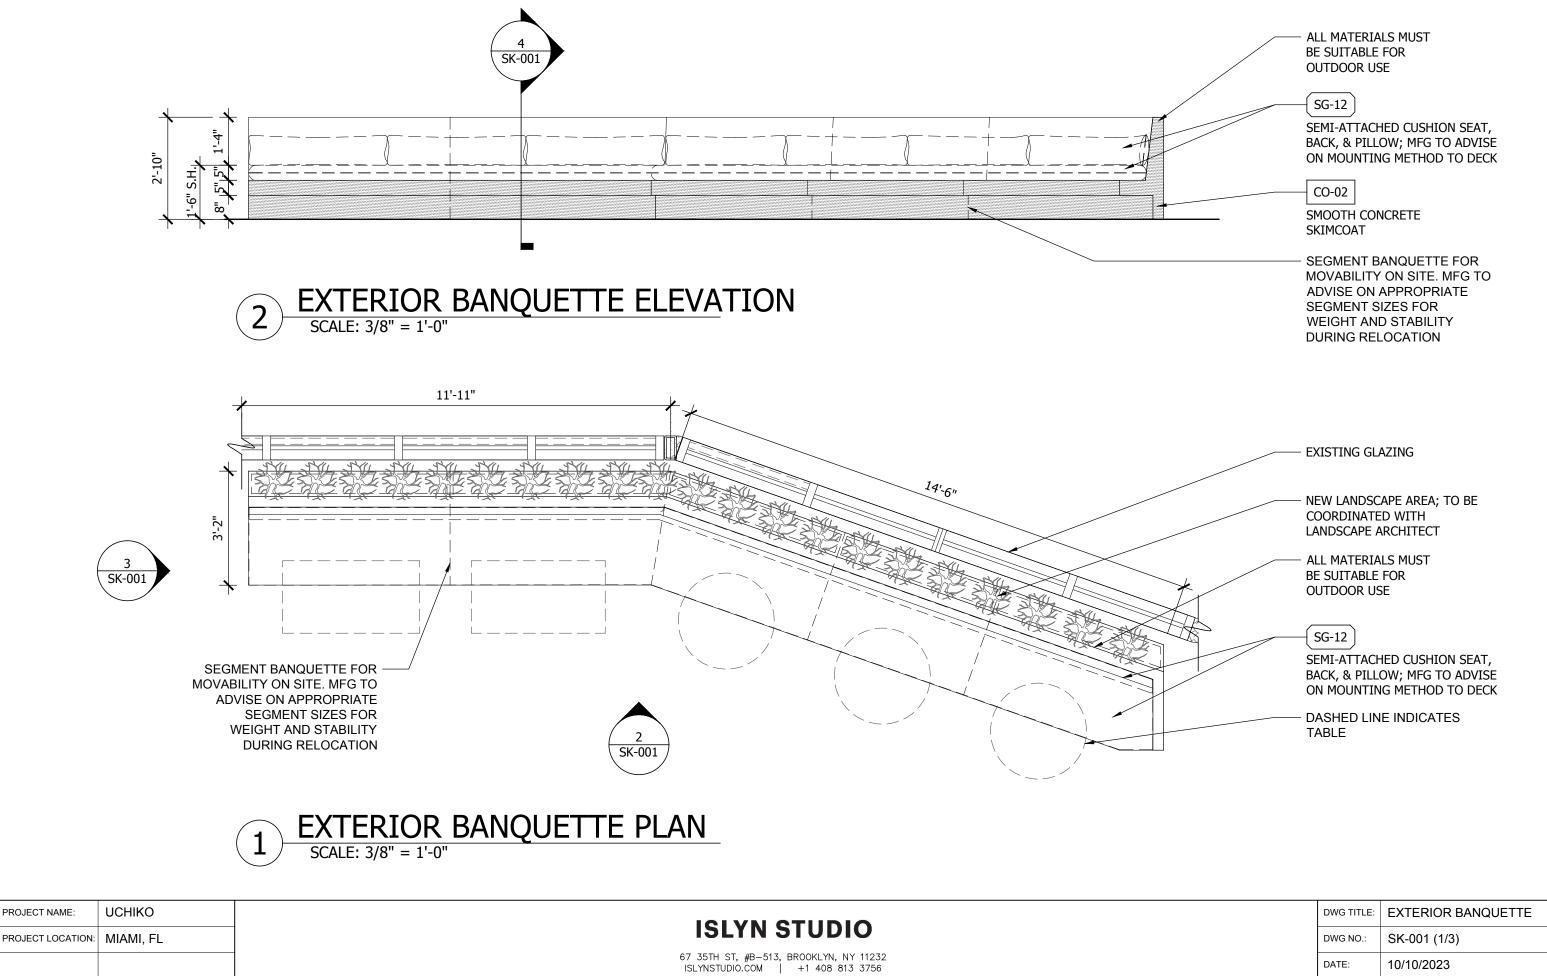

|  | DWG TITLE: | EXTERIOR BANQUETTE |  |
|--|------------|--------------------|--|
|  | DWG NO.:   | SK-001 (1/3)       |  |
|  | DATE:      | 10/10/2023         |  |

|  | DWG TITLE: | EXTERIOR BANQUETTE |  |
|--|------------|--------------------|--|
|  | DWG NO.:   | SK-001 (2/3)       |  |
|  | DATE:      | 10/10/2023         |  |