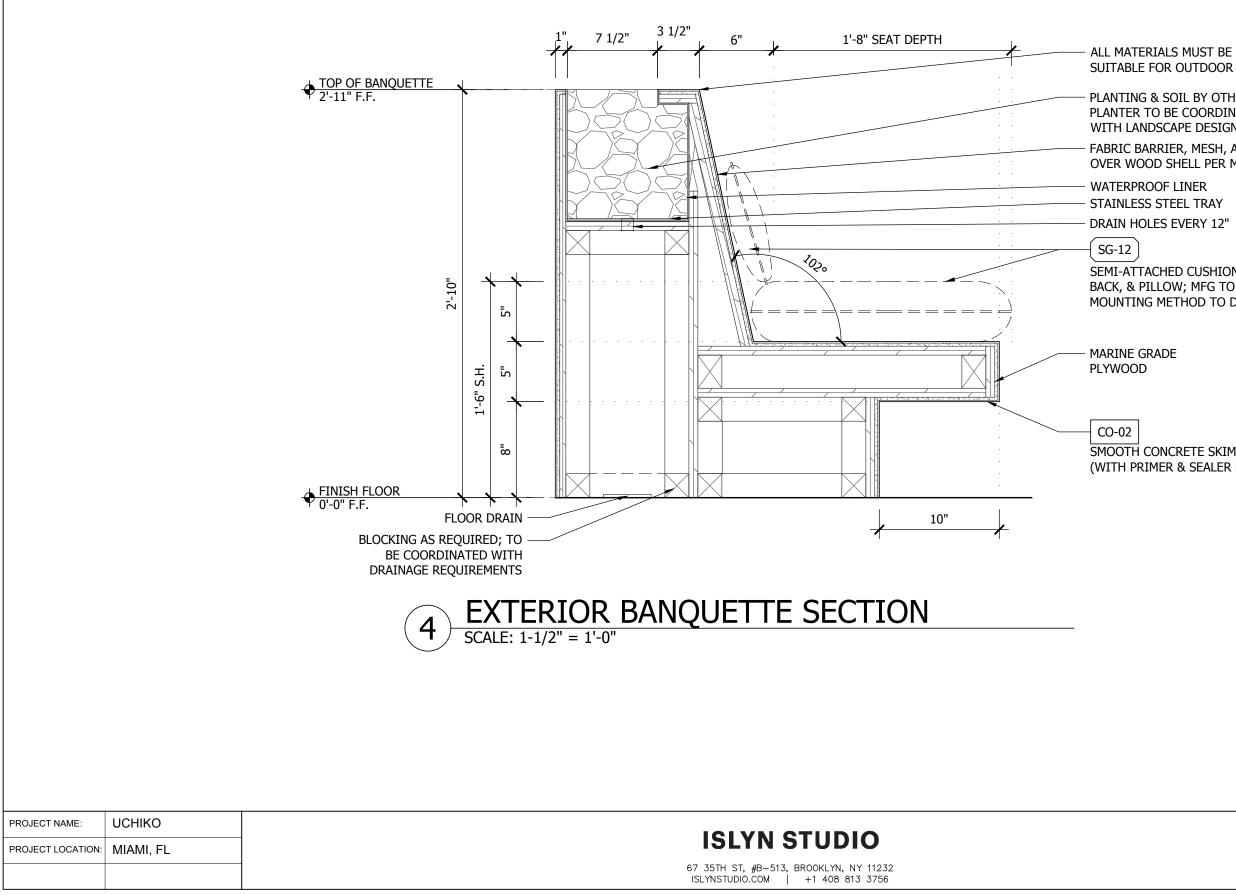

SUITABLE FOR OUTDOOR USE

PLANTING & SOIL BY OTHERS; PLANTER TO BE COORDINATED WITH LANDSCAPE DESIGNER

FABRIC BARRIER, MESH, AND STUCCO OVER WOOD SHELL PER MFG.

SEMI-ATTACHED CUSHION SEAT, BACK, & PILLOW; MFG TO ADVISE ON MOUNTING METHOD TO DECK

SMOOTH CONCRETE SKIMCOAT (WITH PRIMER & SEALER PER MFG.)

| DWG TITLE: | EXTERIOR BANQUETTE |
|------------|--------------------|
| DWG NO.:   | SK-001 (3/3)       |
| DATE:      | 10/10/2023         |