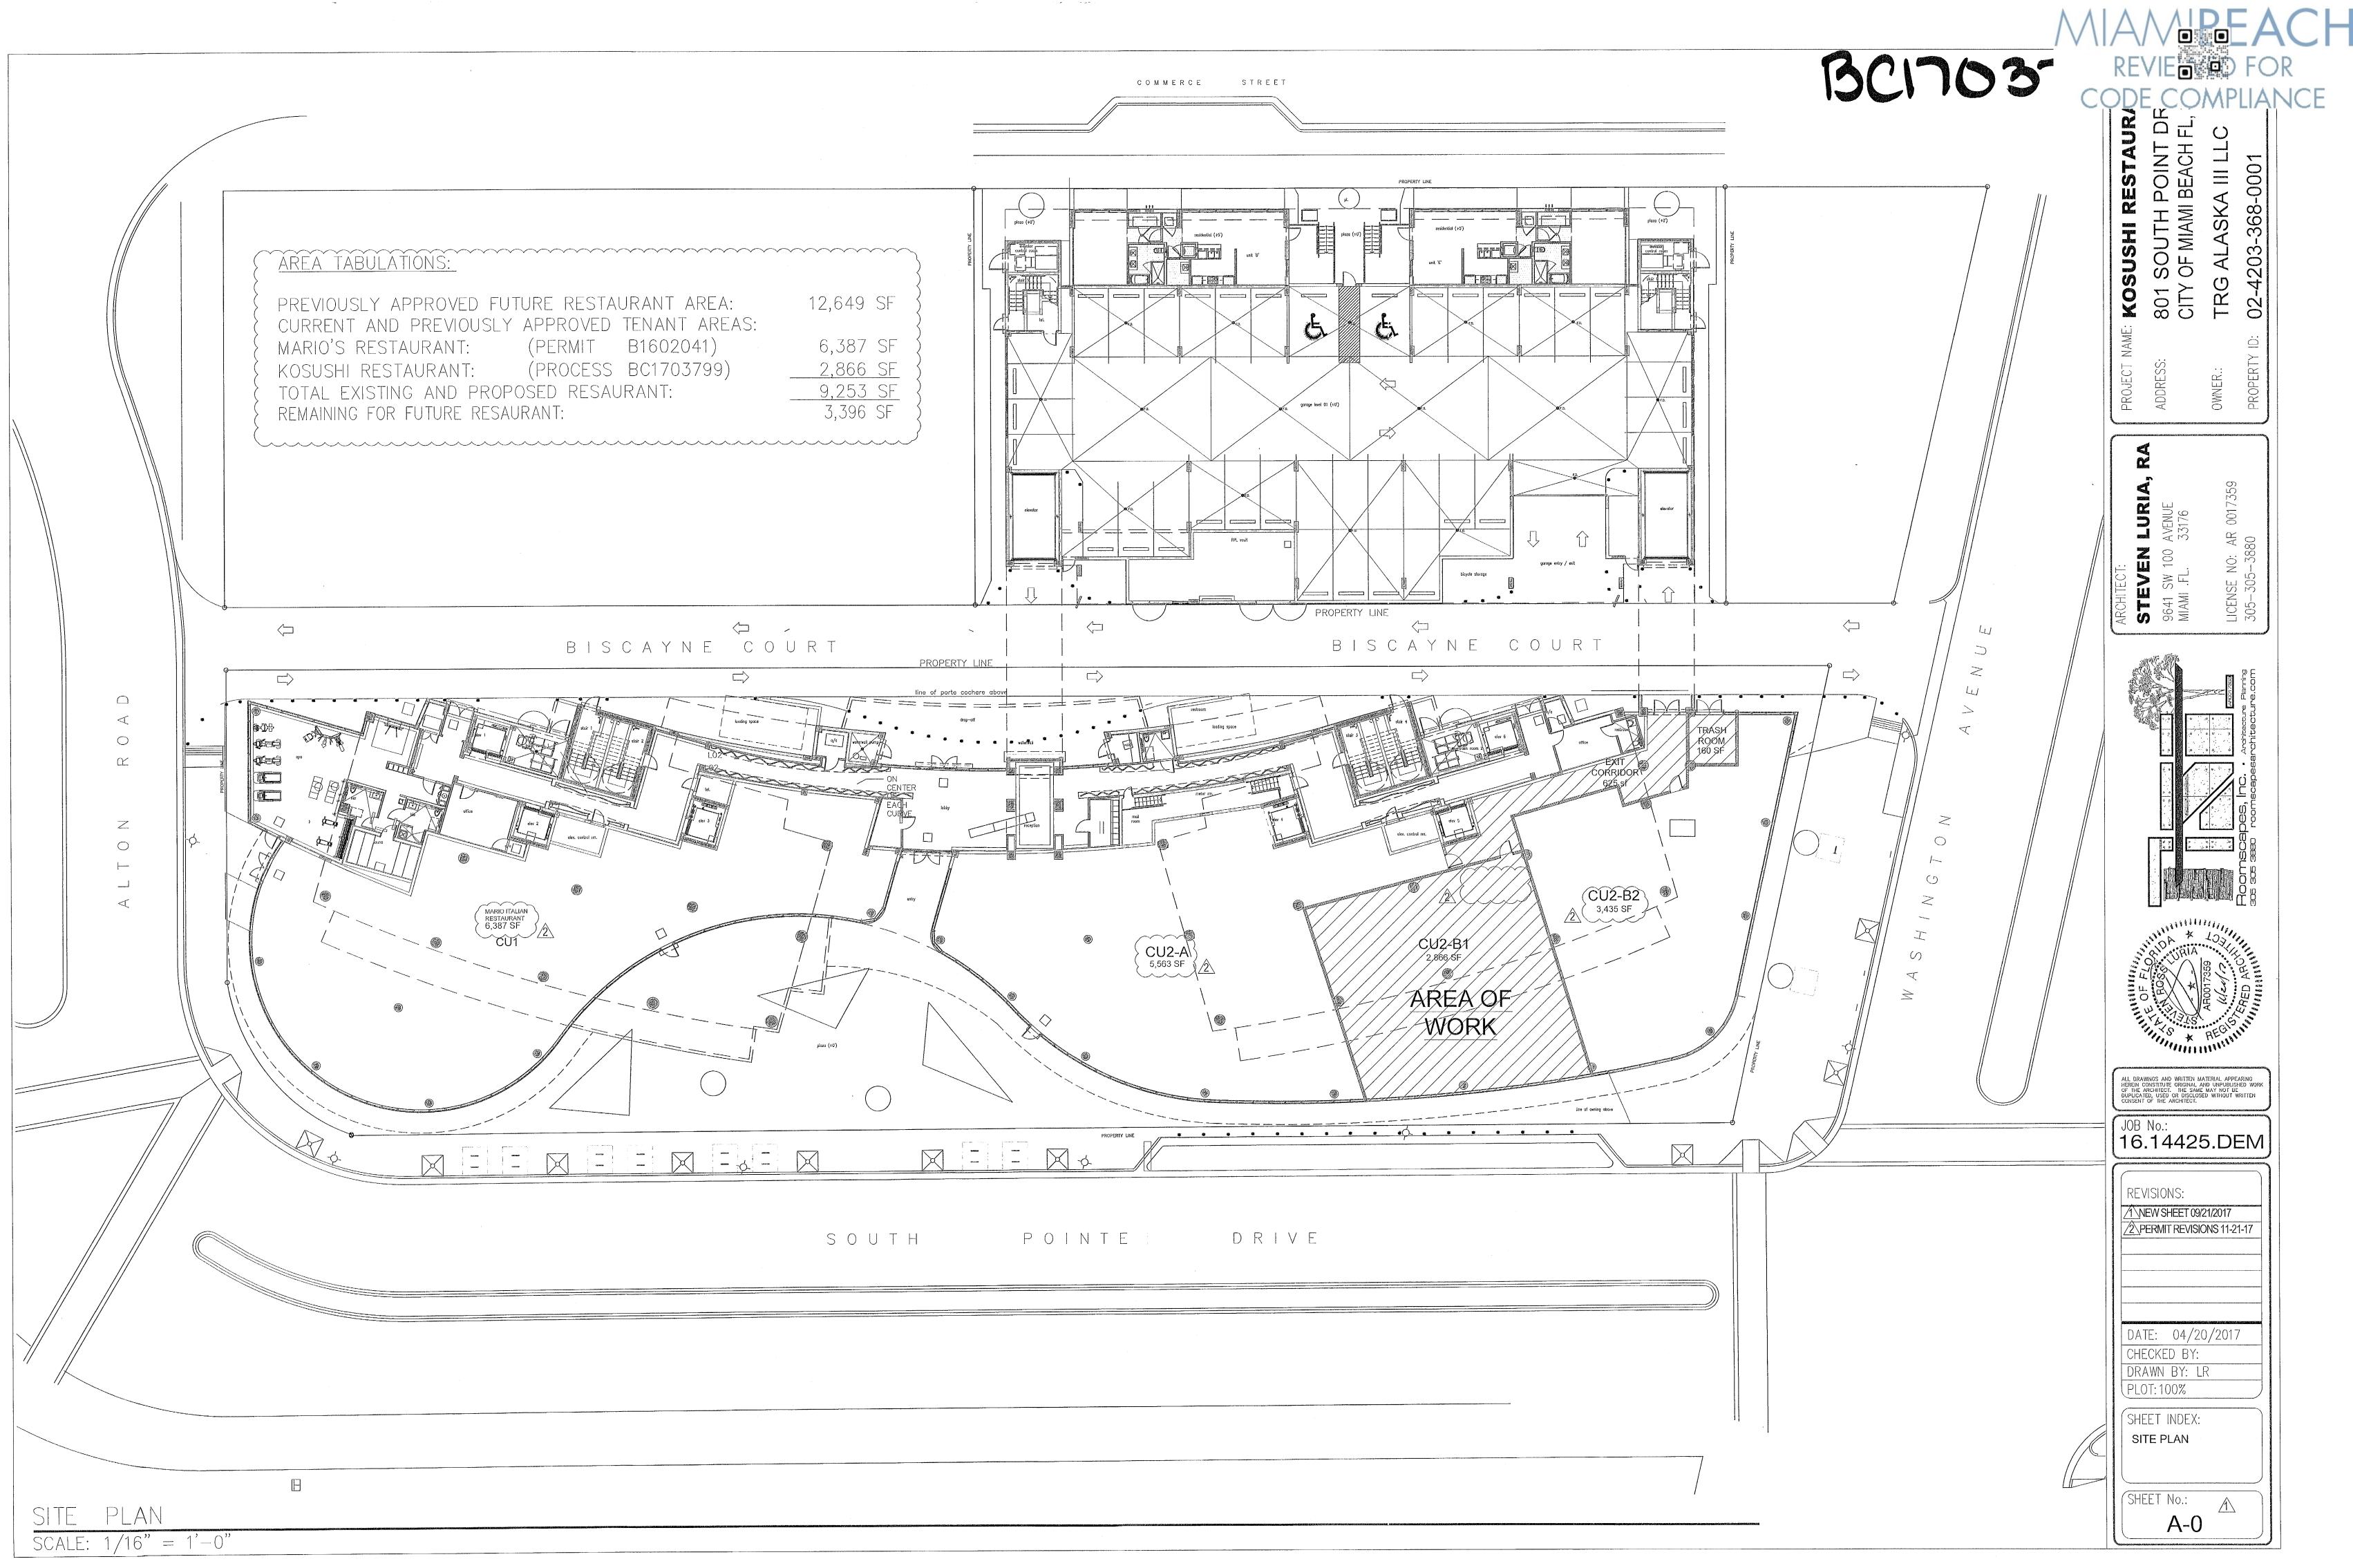

# The Sieger Suarez Architectural Partnership

.

801 S POINTE DR UNIT: CU-2 MIAMI BEACH, FL MAREA CONDO UNIT CU-2 UNDIV 16.48611 % INT IN COMMON ELEMENTS OFF REC 29810-2526 02-4203-368-0320

COMMERCIAL (FUTURE RESTAURANT\_)