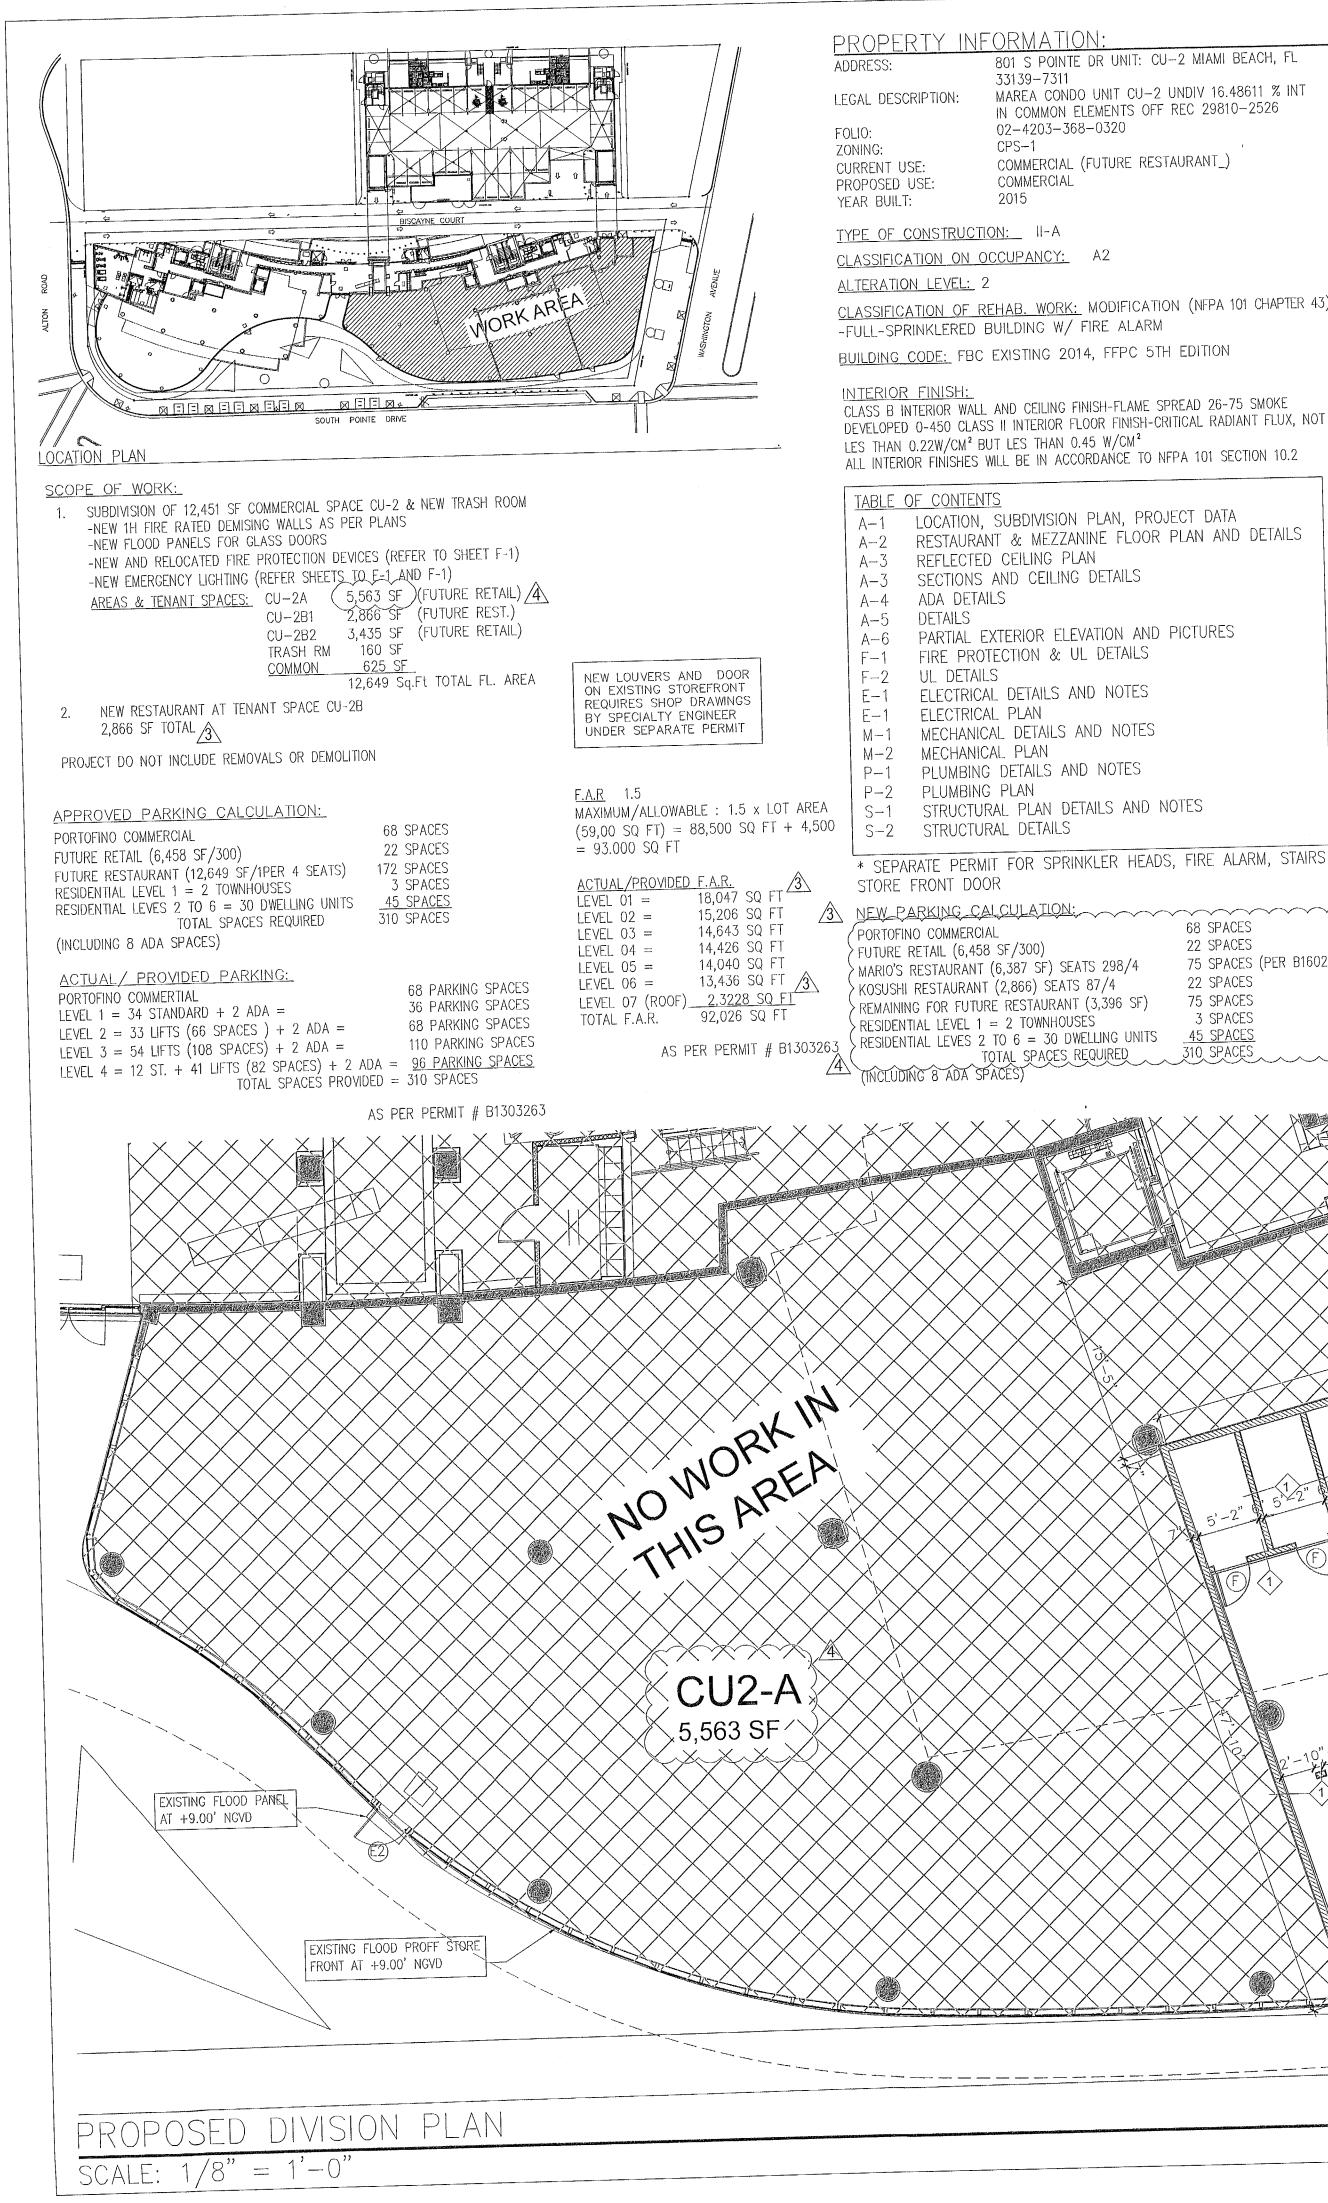

# The Sieger Suarez Architectural Partnership

.

801 S POINTE DR UNIT: CU-2 MIAMI BEACH, FL MAREA CONDO UNIT CU-2 UNDIV 16.48611 % INT IN COMMON ELEMENTS OFF REC 29810-2526 02-4203-368-0320

COMMERCIAL (FUTURE RESTAURANT\_)

CLASSIFICATION OF REHAB. WORK: MODIFICATION (NFPA 101 CHAPTER 43)

CLASS B INTERIOR WALL AND CEILING FINISH-FLAME SPREAD 26-75 SMOKE DEVELOPED 0-450 CLASS II INTERIOR FLOOR FINISH-CRITICAL RADIANT FLUX, NOT

> LOCATION, SUBDIVISION PLAN, PROJECT DATA RESTAURANT & MEZZANINE FLOOR PLAN AND DETAILS

PARTIAL EXTERIOR ELEVATION AND PICTURES

STRUCTURAL PLAN DETAILS AND NOTES