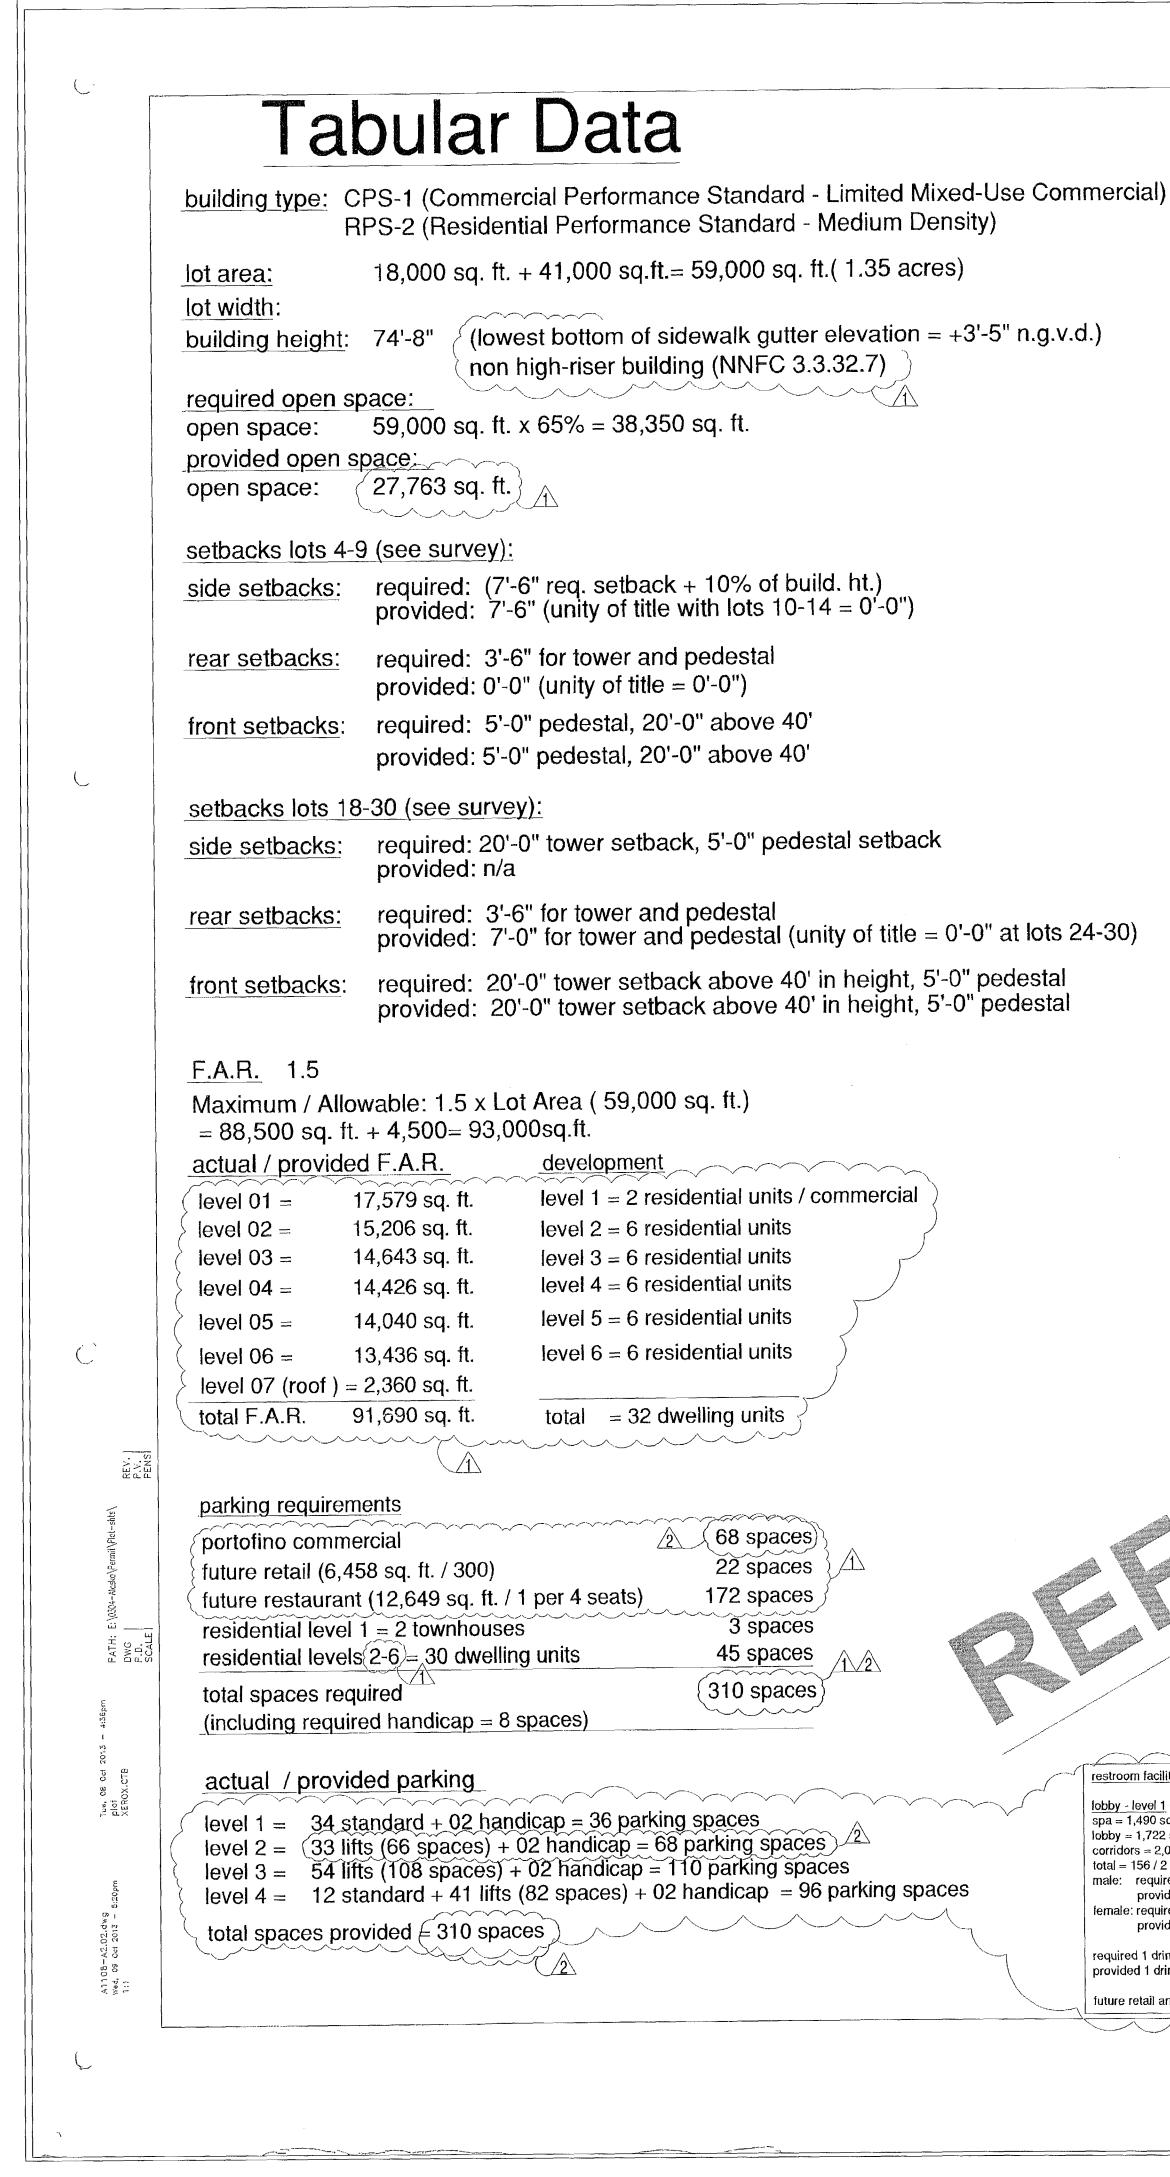

pool deck - level 5 = 1,493 sq. ft. / 50= 30

male: required 1 lavatory, 1 watercloset

required 1 drinking fountain

provided 2 drinking fountain

emale: required 1 lavatory & 1 watercloset

provided 1 lavatory & 1 watercloset

provided 2 lavatories, 1 watercloset & 1 urinal

## restroom facilities and fixtures calculation

lobby - level 1 = spa = 1,490 sq. ft. / 50 = 30lobby = 1,722 sq. ft. / 15 = 115 corridors = 2,081 sq. ft. / 200 = 11 total = 156 / 2 = 78male: required 1 lavatory, 2 watercloset provided 2 lavatories, 1 watercloset, 1 urinal female: required 1 lavatory & 2 watercloset provided 2 lavatory & 2 watercloset

required 1 drinking fountain provided 1 drinking fountain

future retail and restaurant under separate permit