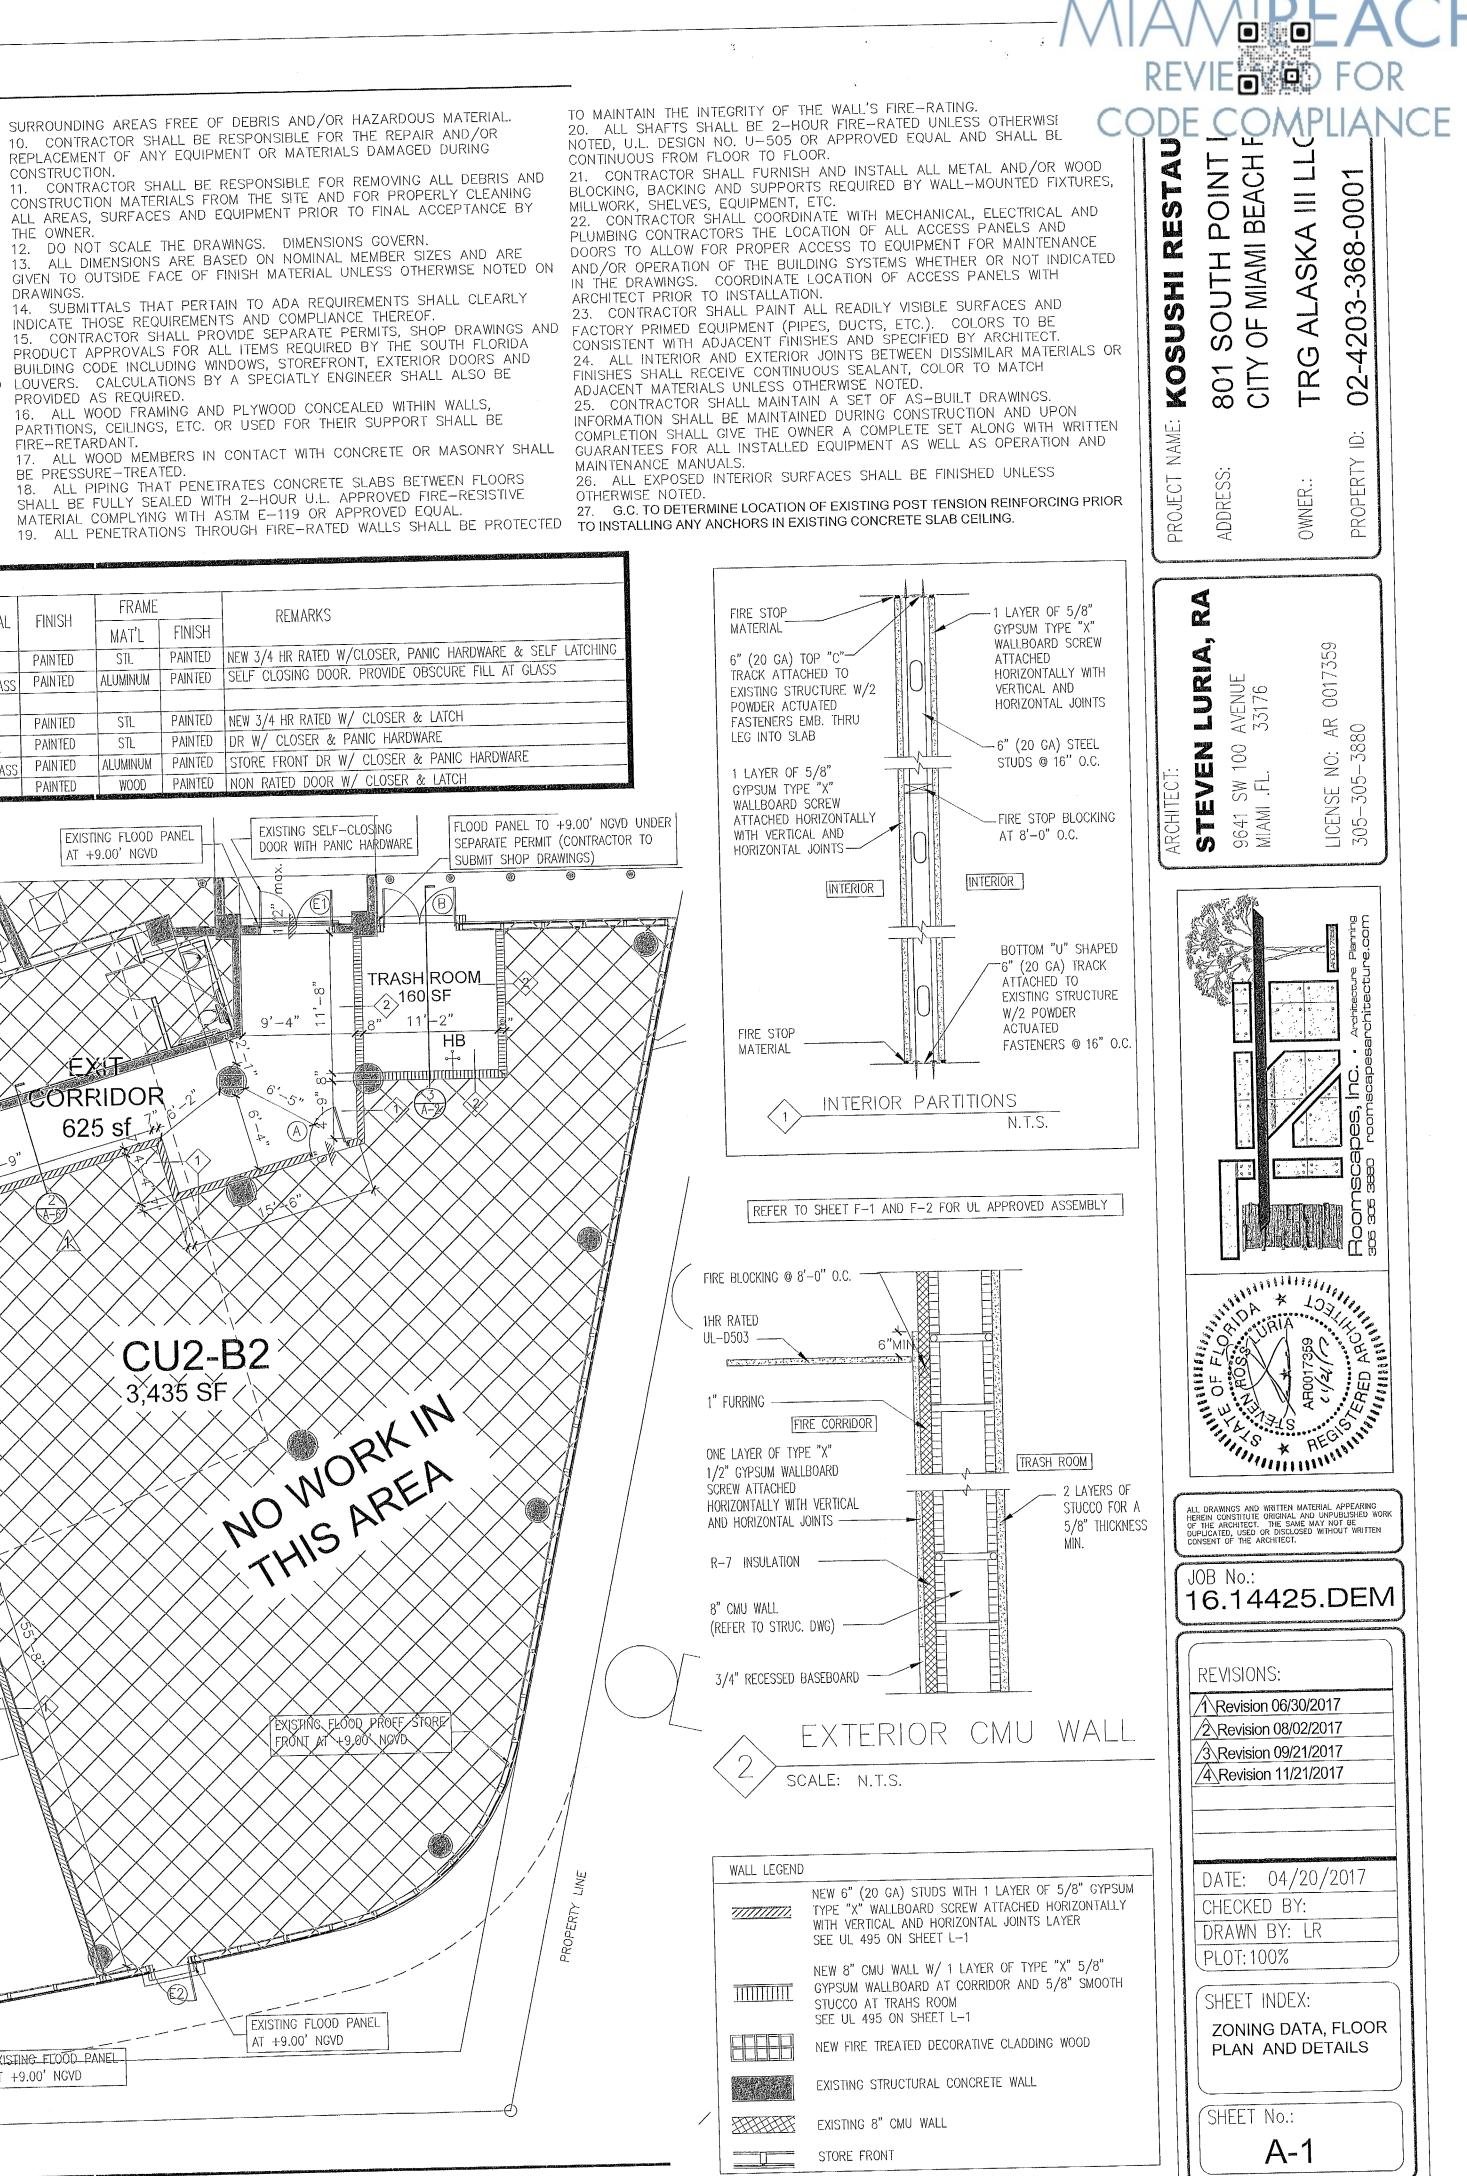

DOCUMENTS. CHANGE ORDERS WILL NOT OTHERWISE BE ALLOWED. 9. CONTRACTOR SHALL PREPARE AND MAINTAIN ALL CONSTRUCTION AND

|     |               |          |        |           | DOOR SCI    | HEDULE     |         |                                         |         |                    |
|-----|---------------|----------|--------|-----------|-------------|------------|---------|-----------------------------------------|---------|--------------------|
|     |               | SIZE     |        |           | TYDE        | MATERIAL   | FINISH  | FRAME                                   |         | REMARKS            |
| NO. | LOCATION      | WIDTH    | HEIGHT | THICKNESS | TYPE        | WATENAL .  | THRUT   | MATL                                    | FINISH  |                    |
|     |               |          | 6'-8"  | 1 3/4"    | FLUSH       | SC STEEL   | PAINTED | STL                                     | PAINTED | NEW 3/4 HR RATED W |
| A   | EXIT CORRIDOR | 3'-0"    |        |           | STORE FRONT | ALUM/GLASS | PAINTED | ALUMINUM                                | PAINTED | SELF CLOSING DOOF  |
| В   | TRASH ROOM    | (2)3'-4" | 6'-8"  | 1 3/4"    | STUKE FROMT | ALUM/GLASS |         |                                         |         |                    |
| С   | NOT USED      |          |        |           |             |            | PAINTED | STL                                     | PAINTED | NEW 3/4 HR RATED W |
| D   | EXIT CORREDOR | 3'-0"    | 6'-8"  | 1 3/4"    | FLUSH       | SC STEEL   |         |                                         |         | DR W/ CLOSER &     |
| N   | EXISTING      | (2)3'-0" | 6'-8"  | 1 3/4"    | FLUSH       | SC STEEL   | PAINTED | STL                                     |         |                    |
| E1  |               | 3'-0"    | 9'-6"  | 1 3/4"    | FLUSH       | ALUM/GLASS | PAINTED | ALUMINUM                                | PAINTED | STORE FRONT DR W   |
| E2  | EXISTING      |          |        |           | -           |            | PAINTED | WOOD                                    | PAINTED | NON RATED DOOR V   |
| F   | BATHROOM      | 2'-10"   | 6'-8"  | 1 3/4"    | FLUSH       | WOOD       |         | ,,,,,,,,,,,,,,,,,,,,,,,,,,,,,,,,,,,,,,, |         |                    |

1HR RATE

FILING AT EXIT CORRIDOR

D503

EXISTING HYDROSTATIC SLAB

2,866.SF

COMPANY

G.P.R. / X-RAY-REQUIREMENTS

PRIOR TO ANY PENETRATION OR CORE-RILL ON EXISTING POST-TENTION CONCRETE' SLADS, A G.P.R. (GROUND PENETRATING, RADAR) AND X-RAY OF THE AREA WILL BE REQUIRED TO AVOID ANY DAMAGE IC THE STRUCTURAL INTEGRITY OF THE SLAB

NO PENETRATIONS DEEPER THAT F" (WITH ROWER

DRIVER NAILS, ANCHOR BOLTS, ETC.) IS ALLOWED

POWER ACTIVATED ANCHORS LIMIT 1" PENETRATION

WITHOUT A G.P.R. BY A LANDLORD APPROVED

AT POST TENSE CONCRETE SLAB

EXISTING FLOOD PANEL AT +9.00' NGVD

CU2-B2

3,435 SF.

625 sf

(ISFING FLOOD PANEL

AT +9.00' NGVD