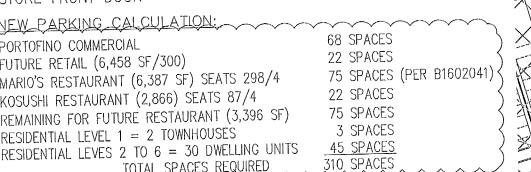

required 1 drinking fountain provided 1 drinking fountain

future retail and restaurant under separate permit