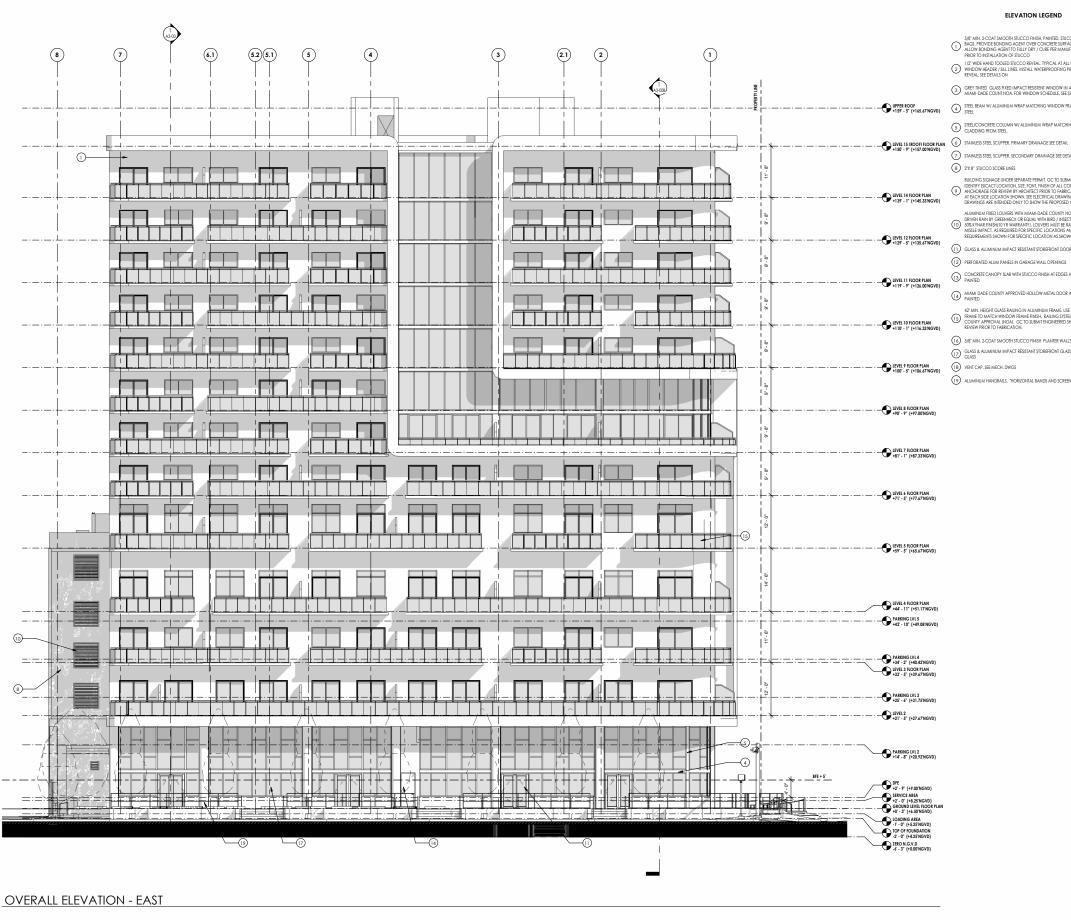

#### ELEVATION LEGEND

- UPPER ROOF STEEL BEAM W/ ALUMINUM WRAP MATCHING WINDOW FRAME. ISOLATE CLADDING FROM STEEL

  - 7 STAINLESS STEEL SCUPPER, SECONDARY DRAINAGE SEE DETAIL

  - (3) CONCRETE CANOPY SLAB WITH STUCCO FINISH AT EDGES AND UNDERSIDE SURFACES, PAINTED

  - (6) 5/8" MIN. 2-COAT SMOOTH STUCCO FINISH PLANTER WALLS, TYP. @ ALL PLANTERS
  - GLASS & ALUMINUM IMPACT RESISTANT STOREFRONT GLAZING SYSTEM WITH GREY TINTED GLASS

  - (19) ALUMINUM HANDRAILS, "HORIZONTAL BANDS AND SCREENS"

TAG ARCHITECTURE LLC
PO Box 402332
Miami Beach, FL

JEROME GAVCOVICH AR #0016294

EA ELEVATION

PROJECT NO.: 19-206

A2-02

**PROPOSED** 

#### **EAST ELEVATION**

DATE: 06/04/20

A2-02

SCALE: 1" = 30'-0"

**EAST ELEVATION - RENDERED** 

A2-03

PROPOSED