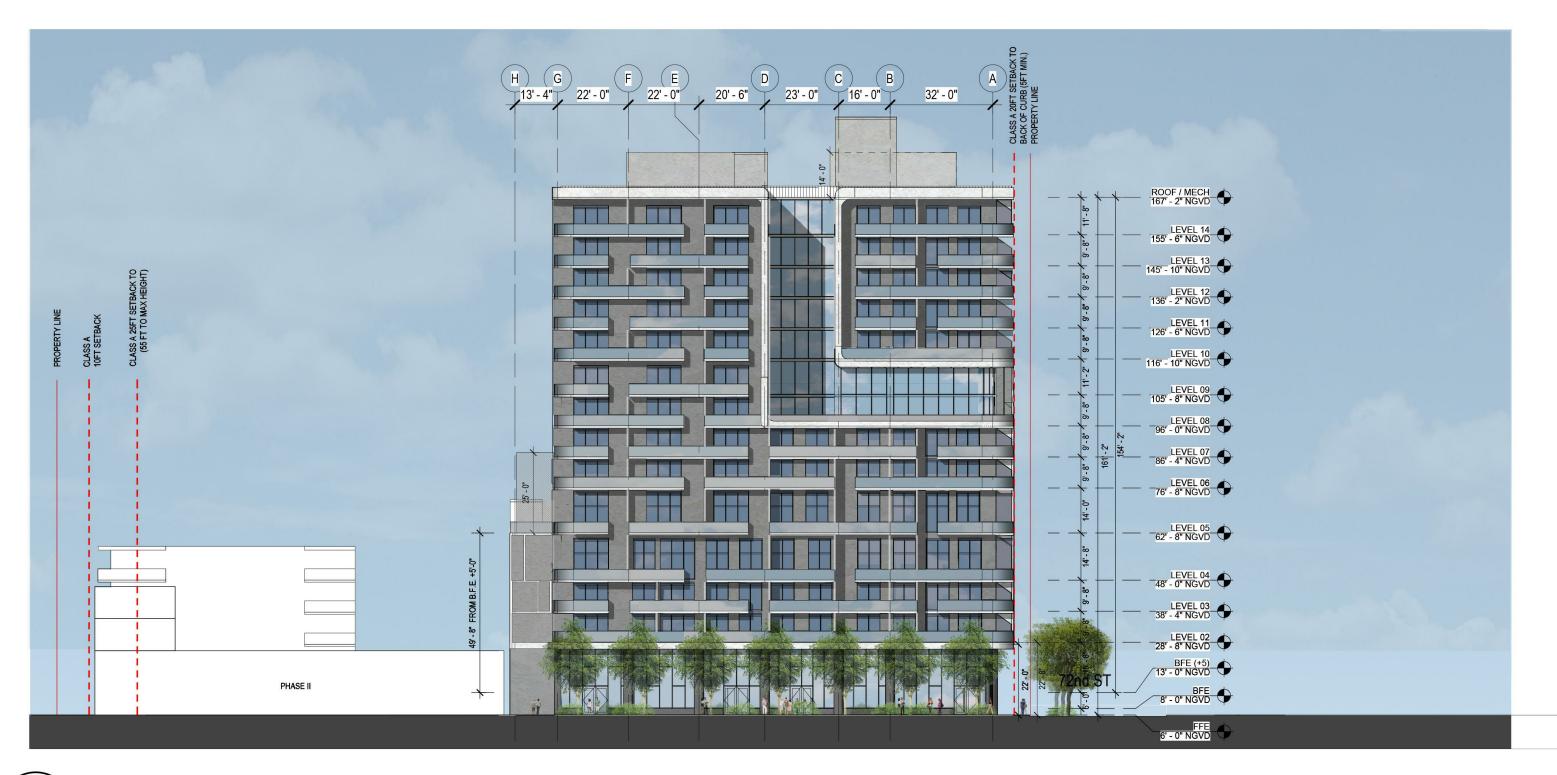

TAG ARCHITECTURE LLC
PO Box 402332
Miami Beach, FL

JEROME GAVCOVICH AR #0016294

- NORTH

**ELEVATION** 

PROJECT NO.: 19-206

A2-00

#### NORTH ELEVATION

DATE: 06/04/20

A2-00

SCALE: 1" = 30'-0"

NORTH ELEVATION - RENDERED

A2-01

PROPOSED

#### ELEVATION LEGEND

- UPPER ROOF STEEL BEAM W/ ALUMINUM WRAP MATCHING WINDOW FRAME. ISOLATE CLADDING FROM STEEL

  - 7 STAINLESS STEEL SCUPPER, SECONDARY DRAINAGE SEE DETAIL

  - (3) CONCRETE CANOPY SLAB WITH STUCCO FINISH AT EDGES AND UNDERSIDE SURFACES, PAINTED

  - (6) 5/8" MIN. 2-COAT SMOOTH STUCCO FINISH PLANTER WALLS, TYP. @ ALL PLANTERS
  - GLASS & ALUMINUM IMPACT RESISTANT STOREFRONT GLAZING SYSTEM WITH GREY TINTED GLASS

  - (19) ALUMINUM HANDRAILS, "HORIZONTAL BANDS AND SCREENS"