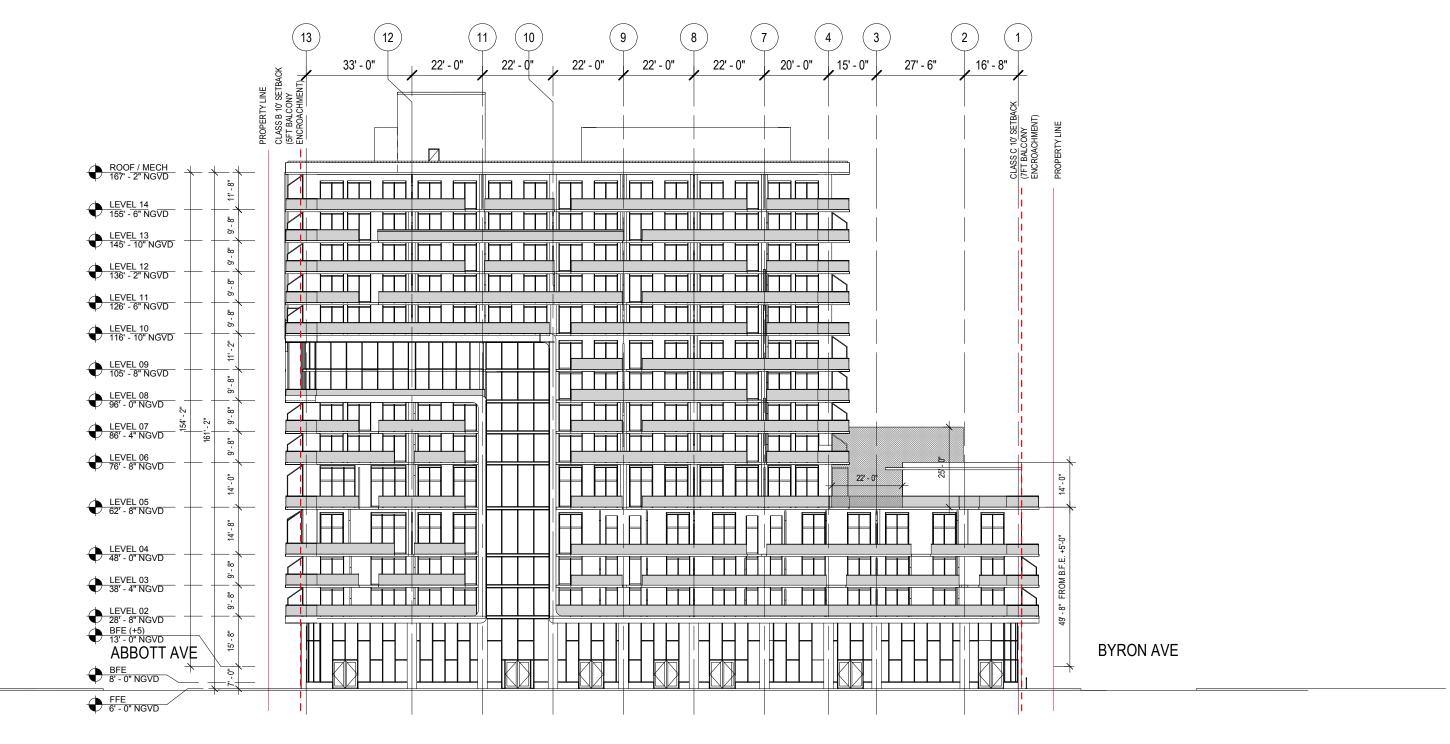

TAG ARCHITECTURE LLC
PO Box 402332
Miami Beach, FL

JEROME GAVCOVICH AR #0016294

EA ELEVATION

PROJECT NO.: 19-206

A2-02

**PROPOSED** 

### FINAL SUBMITTAL

7140 ABBOTT AVE, MIAMI BEACH, FL 33141

#### **EAST ELEVATION**

DATE: 06/04/20

A2-02

SCALE: 1" = 30'-0"

**EAST ELEVATION - RENDERED** 

A2-03

PROPOSED