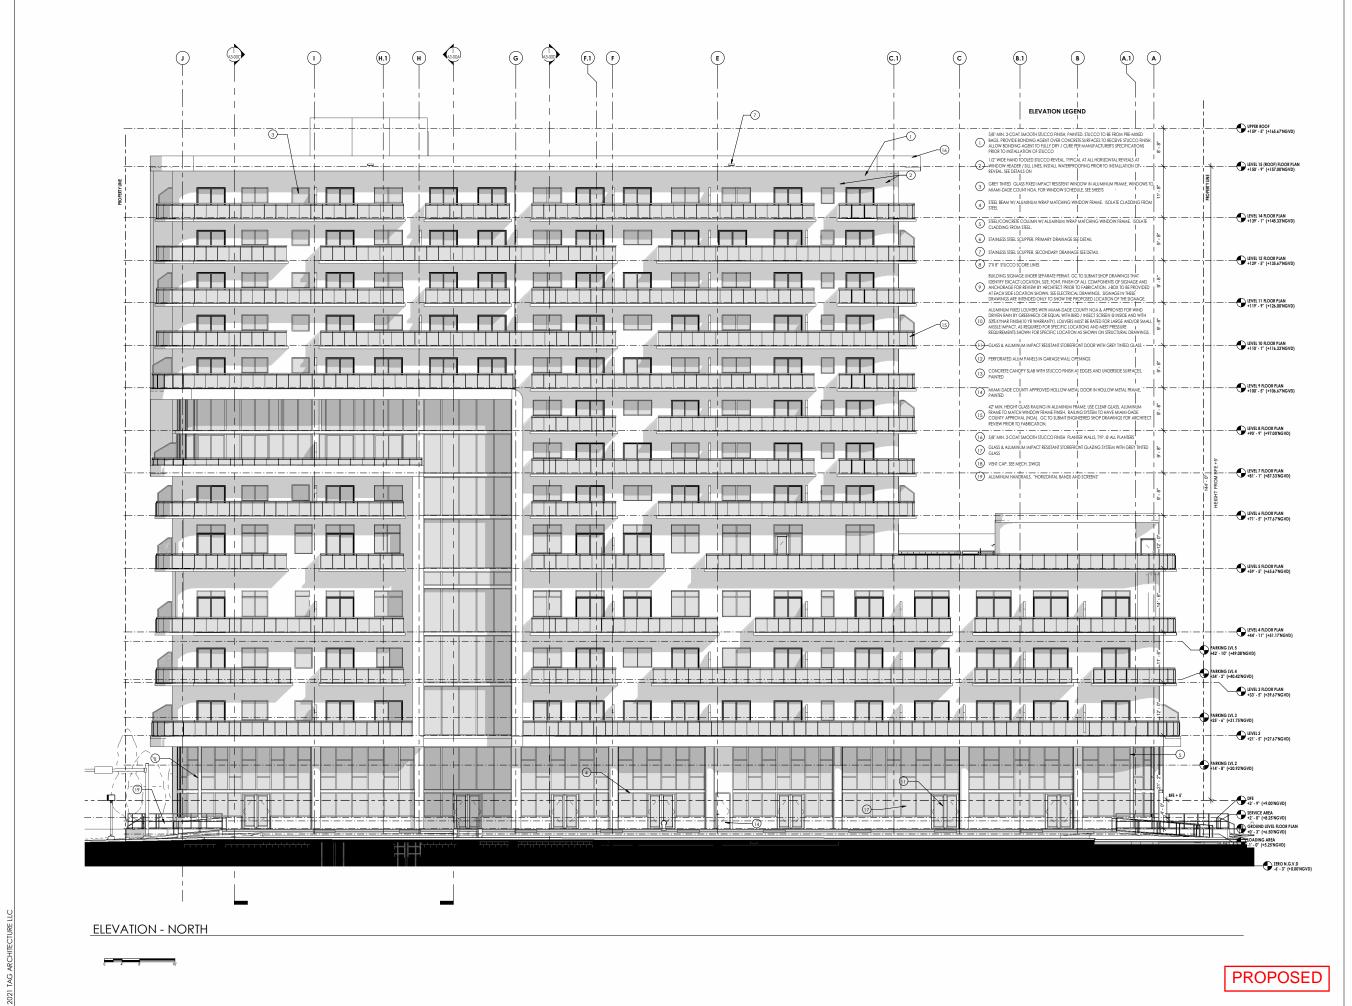

TAG ARCHITECTURE LLC
PO Box 402332
Miami Beach, FL

JEROME GAVCOVICH AR #0016294

- NORTH

**ELEVATION** 

PROJECT NO.: 19-206

A2-00

## FINAL SUBMITTAL

7140 ABBOTT AVE, MIAMI BEACH, FL 33141

#### NORTH ELEVATION

DATE: 06/04/20

A2-00

SCALE: 1" = 30'-0"

NORTH ELEVATION - RENDERED

A2-01

PROPOSED

#### ELEVATION LEGEND

- UPPER ROOF STEEL BEAM W/ ALUMINUM WRAP MATCHING WINDOW FRAME. ISOLATE CLADDING FROM STEEL

  - 7 STAINLESS STEEL SCUPPER, SECONDARY DRAINAGE SEE DETAIL

  - (3) CONCRETE CANOPY SLAB WITH STUCCO FINISH AT EDGES AND UNDERSIDE SURFACES, PAINTED

  - (6) 5/8" MIN. 2-COAT SMOOTH STUCCO FINISH PLANTER WALLS, TYP. @ ALL PLANTERS
  - GLASS & ALUMINUM IMPACT RESISTANT STOREFRONT GLAZING SYSTEM WITH GREY TINTED GLASS

  - (19) ALUMINUM HANDRAILS, "HORIZONTAL BANDS AND SCREENS"