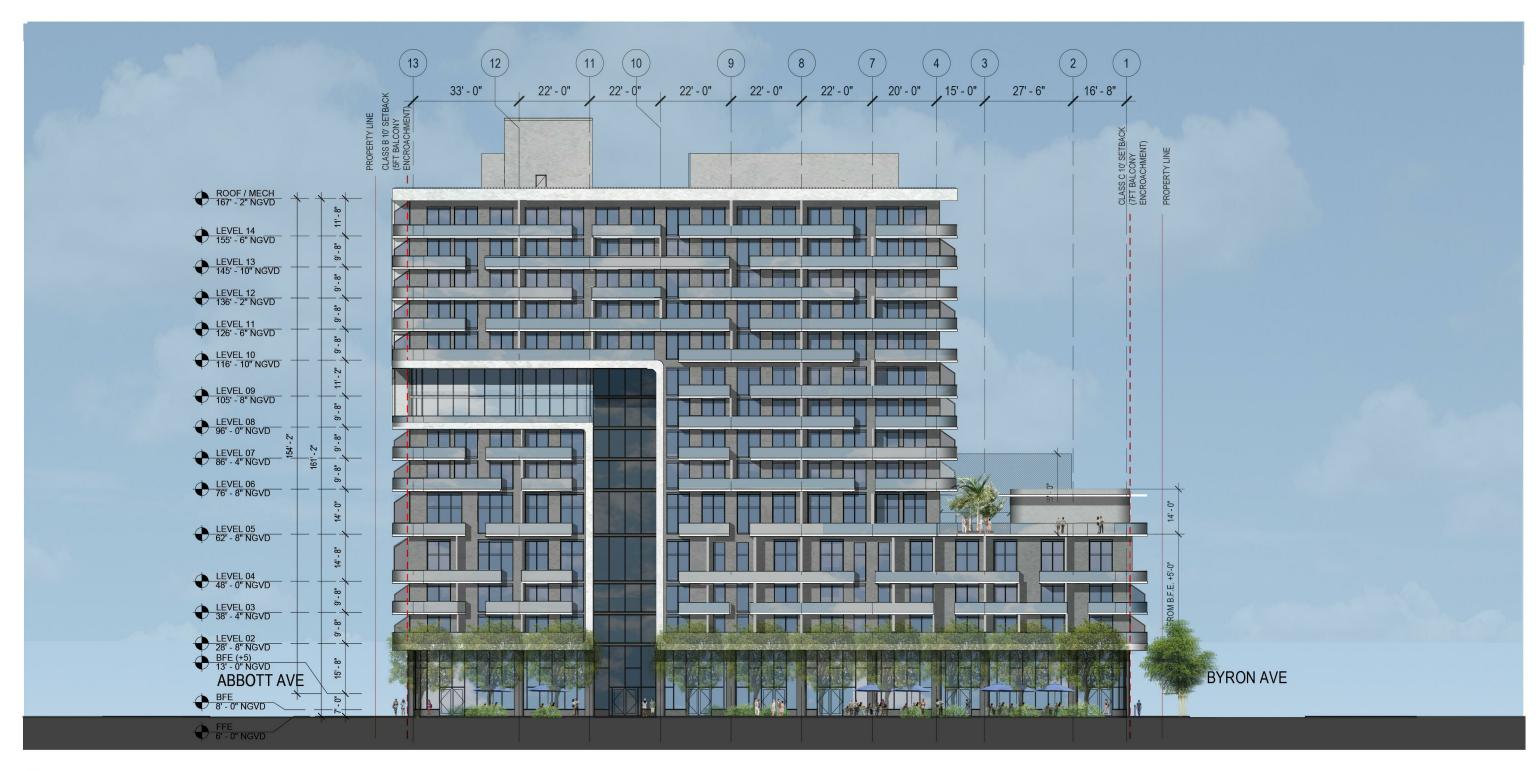

TAG ARCHITECTURE LLC
PO Box 402332
Miami Beach, FL

JEROME GAVCOVICH AR #0016294

EA ELEVATION

PROJECT NO.: 19-206

A2-02

**PROPOSED** 

### FINAL SUBMITTAL

7140 ABBOTT AVE, MIAMI BEACH, FL 33141

#### **EAST ELEVATION**

DATE: 06/04/20

A2-02

SCALE: 1" = 30'-0"

**EAST ELEVATION - RENDERED** 

A2-03

PROPOSED