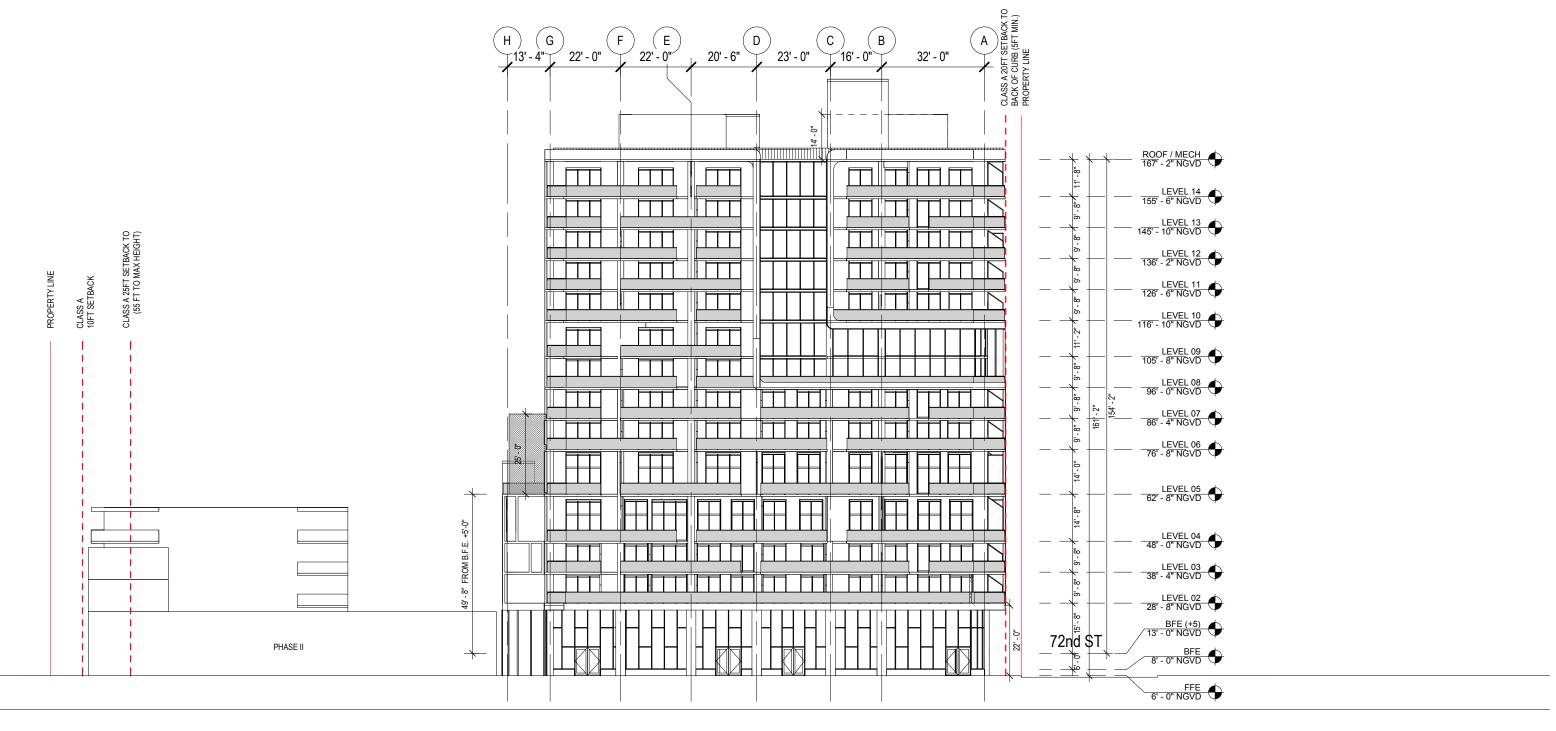

#### NORTH ELEVATION

DATE: 06/04/20

A2-00

SCALE: 1" = 30'-0"

NORTH ELEVATION - RENDERED

A2-01

PROPOSED

#### **NORTH ELEVATION - RENDERED**

DATE: 06/04/20

AIE: **A2-01** 