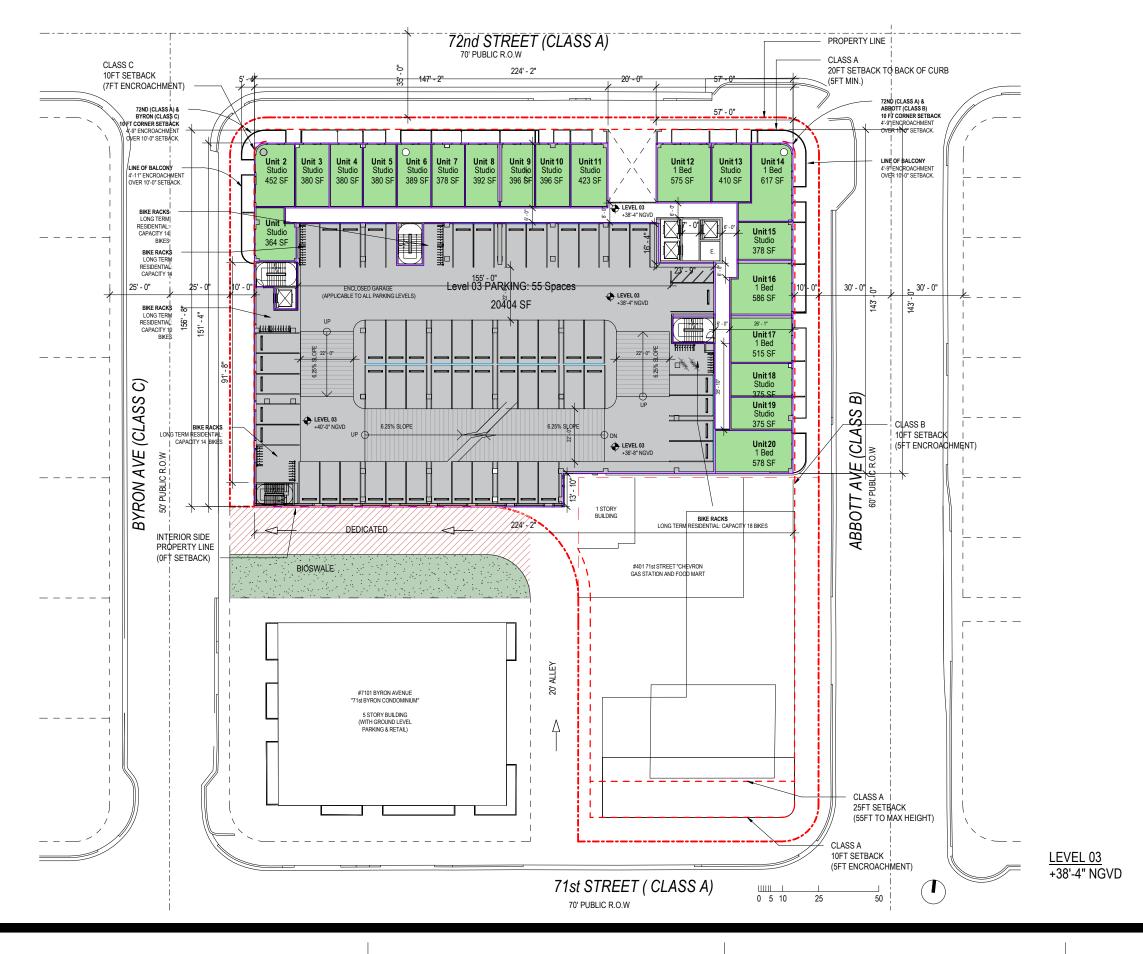

**LEVEL 3 FLOOR PLAN** 

PROJECT NO.: 19-206

**ARQUITECTONICA** 2900 Oak Avenue, Miami, FL 33133

T 305.372.1812 F 305.372.1175

ALL DESIGNS INDICATED IN THESE DRAWINGS ARE PROPERTY OF ARQUITECTONICA INTERNATIONAL CORP. NO COPIES, TRANSMISSIONS, REPRODUCTIONS OR ELECTRONIC MANIPULATION OF ANY PORTION OF THESE DRAWINGS IN THE WHOLE OR IN PART ARE TO BE MADE WITHOUT THE EXPRESS OF WRITTEN AUTHORIZATION OF ARQUITECTONICA INTERNATIONAL CORP. DESIGN INTENT SHOWN IS SUBJECT TO REVIEW AND APPROVAL OF ALL APPLICABLE LOCAL AND GOVERNMENTAL AUTHORITIES HAVING JURISDICTION. ALL COPYRIGHTS RESERVED © 2019. THE DATA INCLUDED IN THIS STUDY IS CONCEPTUAL IN NATURE AND WILL CONTINUE TO BE MODIFIED THROUGHOUT THE COURSE OF THE PROJECTS DEVELOPMENT WITH THE EVENTUAL INTEGRATION OF STRUCTURAL, MEP AND LIFE SAFETY SYSTEMS. AS THESE ARE FURTHER REFINED, THE NUMBERS WILL BE ADJUSTED ACCORDINGLY.

FINAL SUBMITTAL 7140 ABBOTT AVE, MIAMI BEACH, FL 33141 LEVEL 03

SCALE: 1" = 40'-0"

DATE: 06/04/20

A1-07

**PREVIOUSLY** 

**LEVEL 4 FLOOR PLAN** 

PROJECT NO.: 19-206

2900 Oak Avenue, Miami, FL 33133
T 305.372.1812 F 305.372.1175