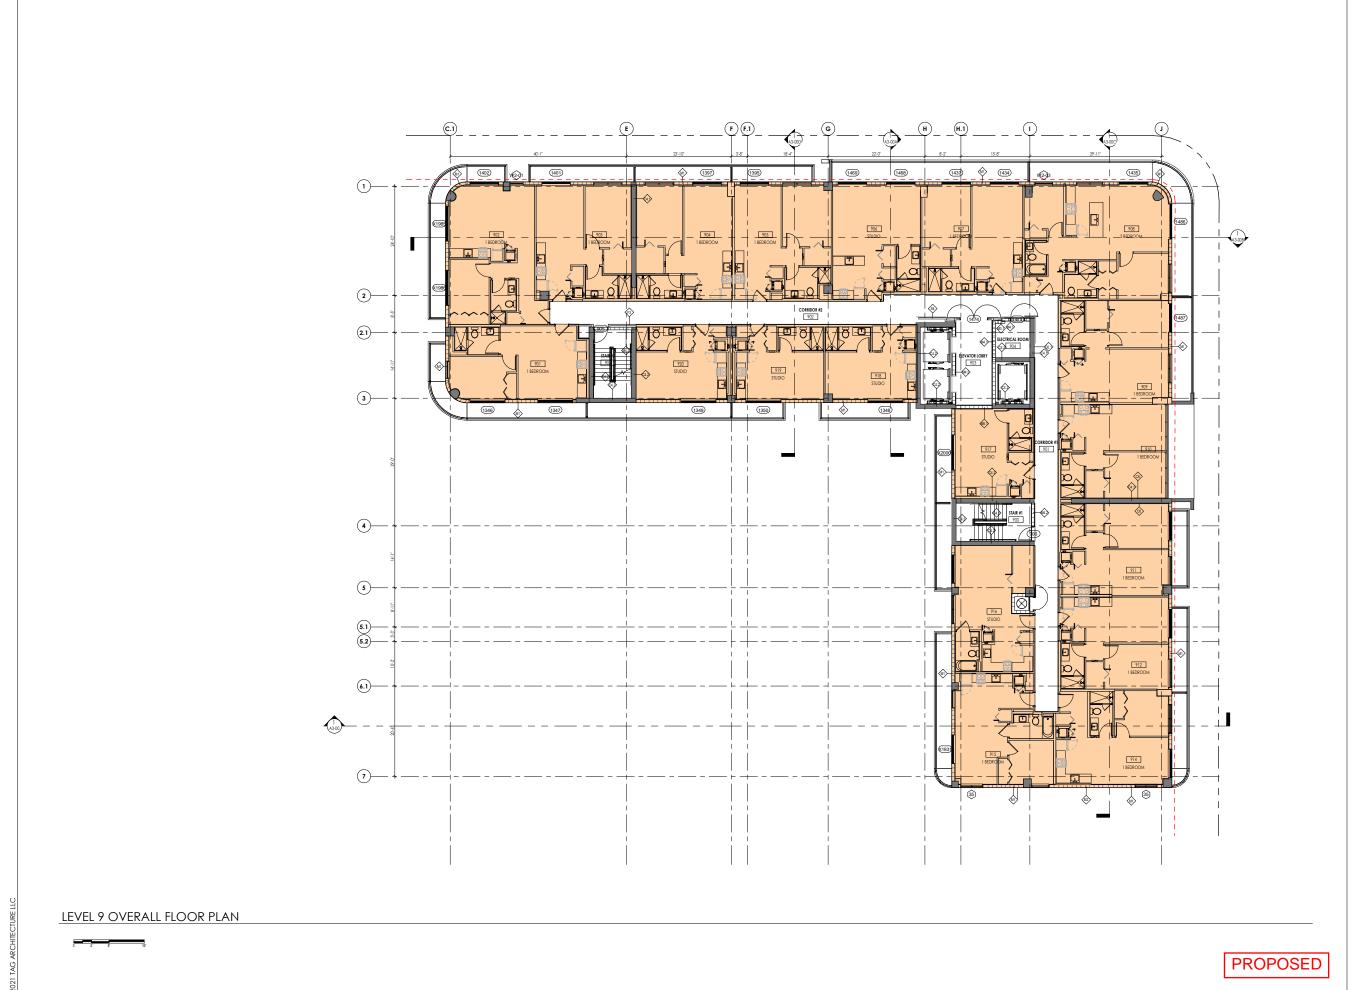

FINAL SUBMITTAL 7140 ABBOTT AVE, MIAMI BEACH, FL 33141 LEVEL 08

SCALE: 1" = 40'-0"

DATE: 05/12/20

A1-11

**PREVIOUSLY** 

LEVEL 9 FLOOR PLAN

2900 Oak Avenue, Miami, FL 33133 T 305.372.1812 F 305.372.1175

ALL DESIGNS INDICATED IN THESE DRAWINGS ARE PROPERTY OF ARQUITECTONICA INTERNATIONAL CORP. NO COPIES, TRANSMISSIONS, REPRODUCTIONS OR ELECTRONIC MANIPULATION OF ANY PORTION OF THESE DRAWINGS IN THE WHOLE OR IN PART ARE TO BE MADE WITHOUT THE EXPRESS OF WRITTEN AUTHORIZATION OF ARQUITECTONICA INTERNATIONAL CORP. DESIGN INTENT SHOWN IS SUBJECT TO REVIEW AND APPROVAL OF ALL APPLICABLE LOCAL AND GOVERNMENTAL AUTHORITIES HAVING JURISDICTION. ALL COPYRIGHTS RESERVED @ 2019. THE DATA INCLUDED IN THIS STUDY IS CONCEPTUAL IN NATURE AND WILL CONTINUE TO BE MODIFIED THROUGHOUT THE COURSE OF THE PROJECTS DEVELOPMENT WITH THE EVENTUAL INTEGRATION OF STRUCTURAL, MEP AND LIFE SAFETY SYSTEMS. AS THESE ARE FURTHER REFINED, THE NUMBERS WILL BE ADJUSTED ACCORDINGLY.

FINAL SUBMITTAL

7140 ABBOTT AVE, MIAMI BEACH, FL 33141 LEVEL 09

SCALE: 1" = 40'-0"

DATE: 02/10/20

A1-12

**PREVIOUSLY** 

LEVELS 10 & 12 FLOOR PLANS

A1-13