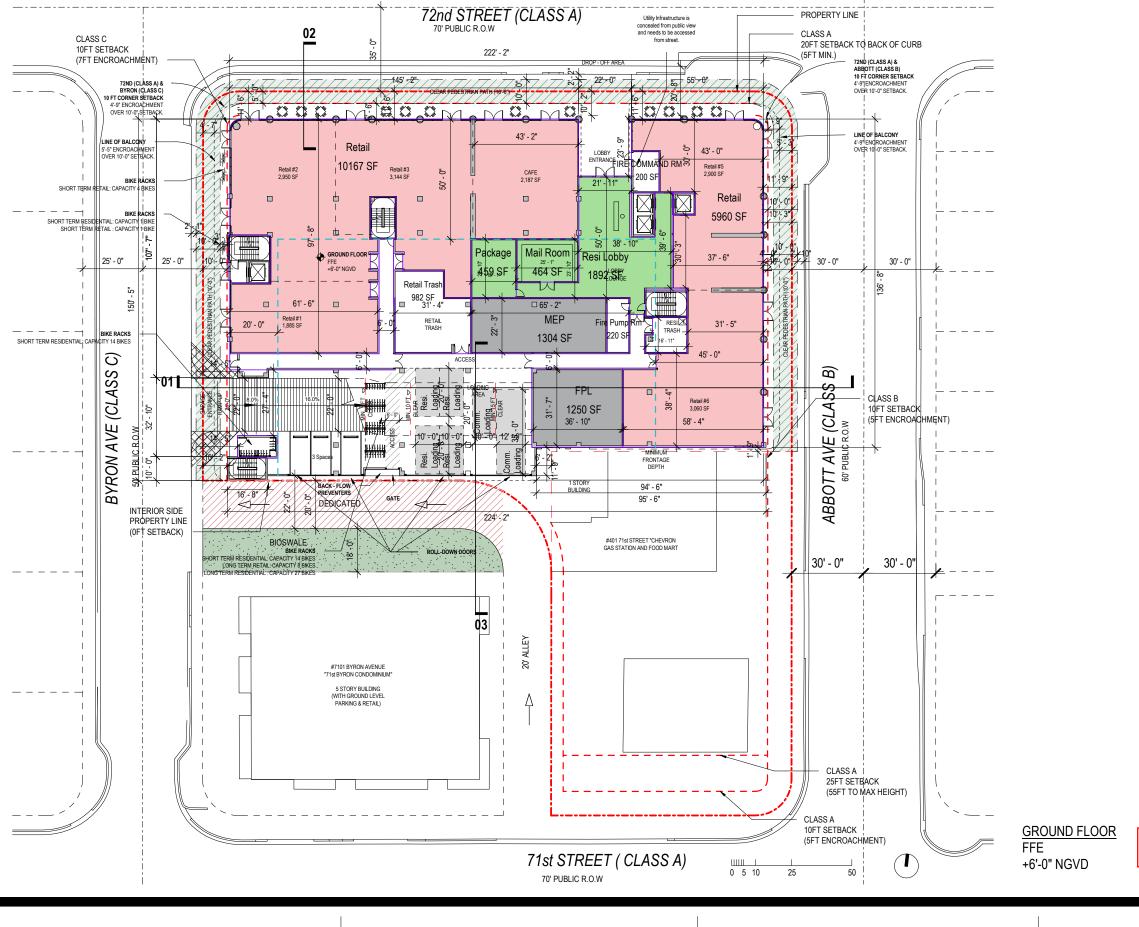

SITE PLAN PROJECT NO.: 19-206

ALL OVERHEAD UTILITY LINES SHALL BE REMOVED UNDER SEPARATE SCOPE OF WORK / PROJECT.

72nd STREET

LEVEL 1 OVERALL FLOOR PLAN

PROPOSED

JEROME GAVCOVICH AR #0016294

GROUND FLOOR PLAN

FINAL SUBMITTAL

**GROUND LEVEL** 

DATE: 06/04/20

A1-05

**PREVIOUSLY** 

**APPROVED** 

7140 ABBOTT AVE, MIAMI BEACH, FL 33141

SCALE: 1" = 40'-0"