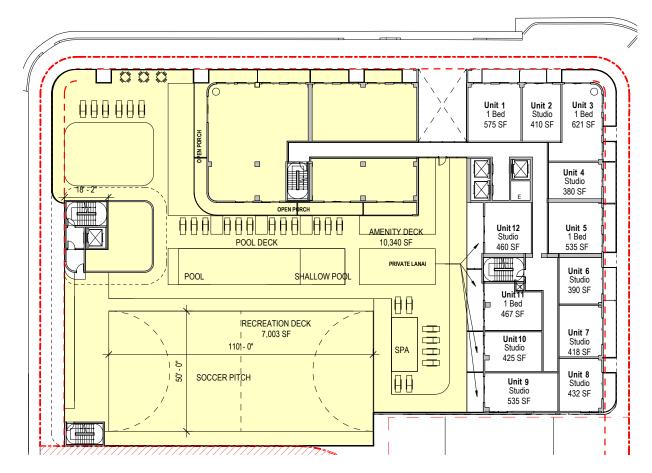

FINAL SUBMITTAL

**GROUND LEVEL** 

DATE: 06/04/20

A1-05

**PREVIOUSLY** 

**APPROVED** 

7140 ABBOTT AVE, MIAMI BEACH, FL 33141

SCALE: 1" = 40'-0"

FINAL SUBMITTAL 7140 ABBOTT AVE, MIAMI

BEACH, FL 33141

LEVEL 02

SCALE: 1" = 40'-0"

0

DATE: 06/04/20

A1-06

**PREVIOUSLY** 