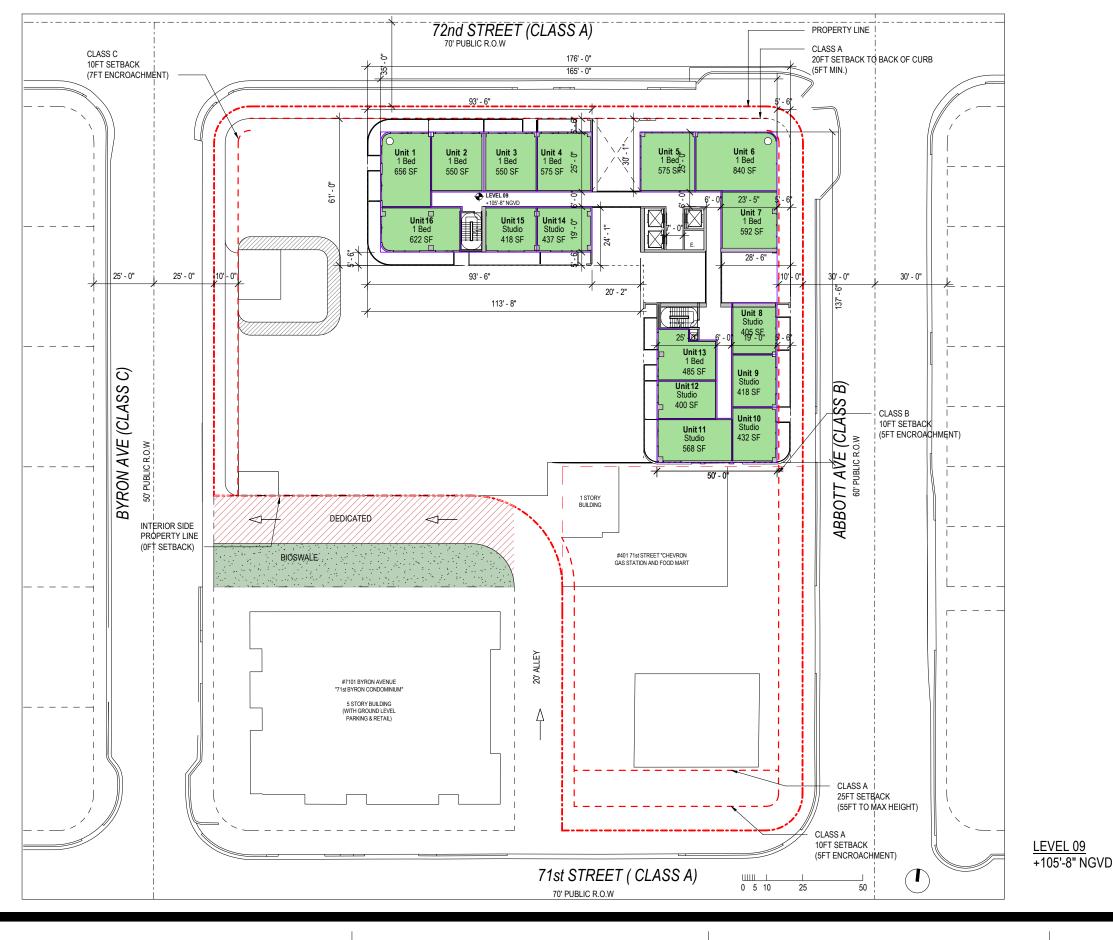

FINAL SUBMITTAL

7140 ABBOTT AVE, MIAMI BEACH, FL 33141 LEVEL 09

SCALE: 1" = 40'-0"

DATE: 02/10/20

A1-12

**PREVIOUSLY** 

LEVELS 10 & 12 FLOOR PLANS

A1-13