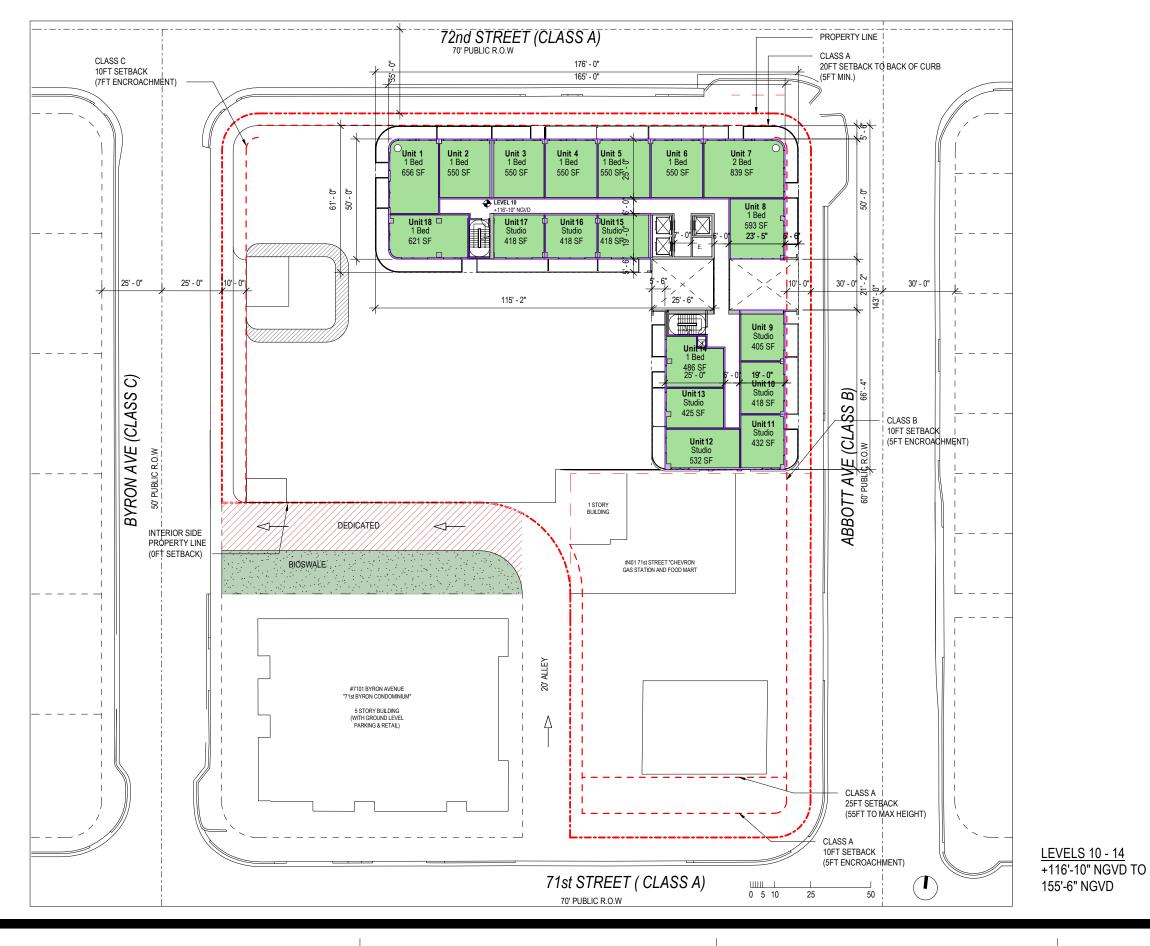

SITE PLAN PROJECT NO.: 19-206

ALL OVERHEAD UTILITY LINES SHALL BE REMOVED UNDER SEPARATE SCOPE OF WORK / PROJECT.

72nd STREET

LEVEL 1 OVERALL FLOOR PLAN

PROPOSED

JEROME GAVCOVICH AR #0016294

GROUND FLOOR PLAN