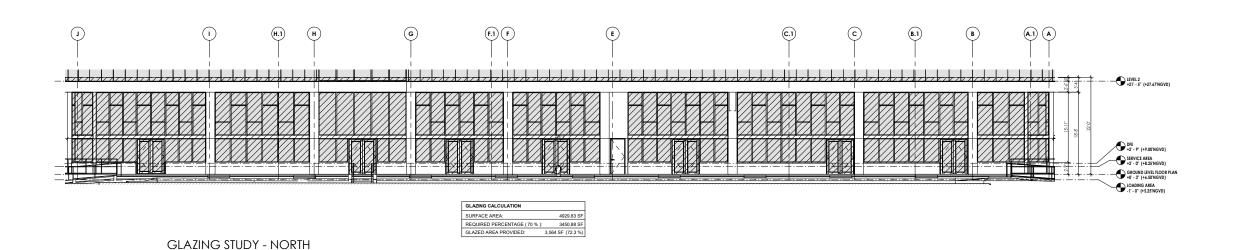

#### **72ND STREET DIAGRAM**

142-745 (8)(b): Commercial, Hotel and Access to Upper Levels frontages shall contain a minimum of 70 percent clear glass windows with views into the habitable space.

PREVIOUSLY APPROVED

# **FINAL SUBMITTAL** 7140 ABBOTT AVE, MIAMI

BEACH, FL 33141

GLAZING DIAGRAM - NORTH ELEVATION

DATE: 06/04/20