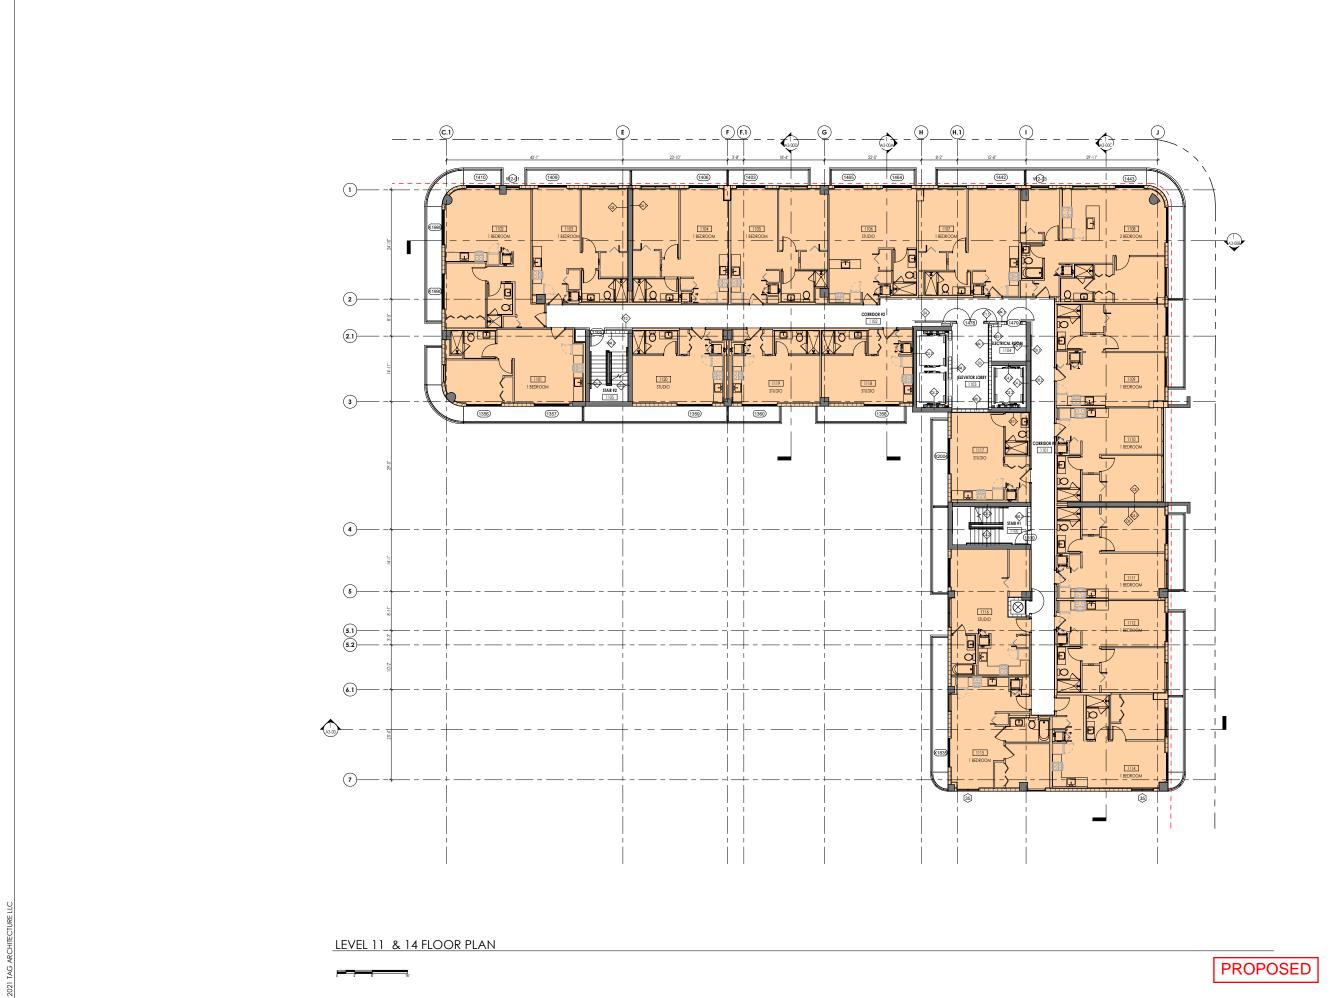

PROPOSED

LEVELS 11 & 14 FLOOR PLANS

2900 Oak Avenue, Miami, FL 33133 T 305.372.1812 F 305.372.1175

ALL DESIGNS INDICATED IN THESE DRAWINGS ARE PROPERTY OF ARQUITECTONICA INTERNATIONAL CORP. NO COPIES, TRANSMISSIONS, REPRODUCTIONS OR ELECTRONIC MANIPULATION OF ANY PORTION OF THESE DRAWINGS IN THE WHOLE OR IN PART ARE TO BE MADE WITHOUT THE EXPRESS OF WRITTEN AUTHORIZATION OF ARQUITECTONICA INTERNATIONAL CORP. DESIGN INTENT SHOWN IS SUBJECT TO REVIEW AND APPROVAL OF ALL APPLICABLE LOCAL AND GOVERNMENTAL AUTHORITIES HAVING JURISDICTION. ALL COPYRIGHTS RESERVED @ 2019. THE DATA INCLUDED IN THIS STUDY IS CONCEPTUAL IN NATURE AND WILL CONTINUE TO BE MODIFIED THROUGHOUT THE COURSE OF THE PROJECTS DEVELOPMENT WITH THE EVENTUAL INTEGRATION OF STRUCTURAL, MEP AND LIFE SAFETY SYSTEMS. AS THESE ARE FURTHER REFINED, THE NUMBERS WILL BE ADJUSTED ACCORDINGLY.

FINAL SUBMITTAL

7140 ABBOTT AVE, MIAMI BEACH, FL 33141 LEVELS 10 - 14

SCALE: 1" = 40'-0"

| L

DATE: 02/10/20

A1-13

**PREVIOUSLY** 

ARCHITECTURE