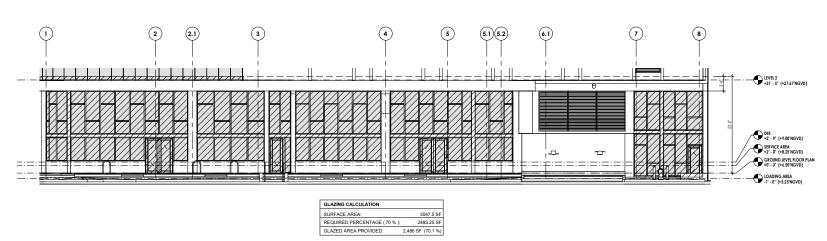

#### **BYRON AVENUE DIAGRAM**

142-745 (8)(b): Commercial, Hotel and Access to Upper Levels frontages shall contain a minimum of 70 percent clear glass windows with views into the habitable space.

PREVIOUSLY APPROVED

## FINAL SUBMITTAL

7140 ABBOTT AVE, MIAMI BEACH, FL 33141 GLAZING DIAGRAM - WEST ELEVATION

DATE: 06/04/20

AMENITY - LEVEL 1

AMENITY - LEVEL 5

| 176,686.14                   | +         | 1,280 SF<br> GROUND LEVEL<br>EXTERIOR AREAS | +                                                             | 15,625 SF<br>(LEVEL 5 EXTERIOR<br>AREAS)         |
|------------------------------|-----------|---------------------------------------------|---------------------------------------------------------------|--------------------------------------------------|
| 38,718.23 SF<br>39,534.00 SF |           |                                             |                                                               |                                                  |
| 46 450 05                    | <b>до</b> | TAI DETAII                                  | + 0                                                           | VEE /                                            |
|                              | 3         | 38,718<br>39,53                             | GROIND LEVE.<br>EITEROR AREAS<br>38,718.23 SF<br>39,534.00 SF | (GROUND LEVEL<br>EXTERIOR AREAS)<br>38,718.23 SF |