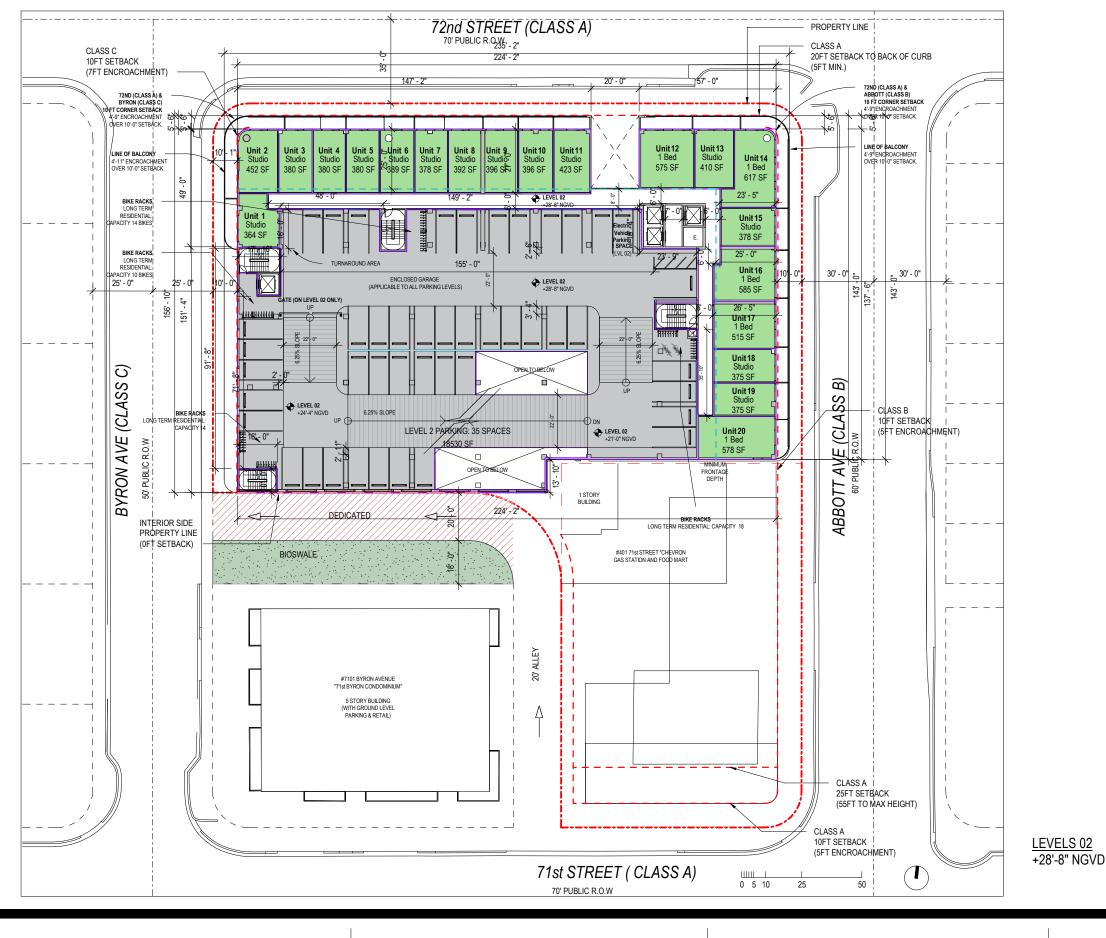

PROPOSED

LEVEL PARKING 2 FLOOR PLAN

PROJECT NO.: 19-206

A1-06A

**LEVEL 2 FLOOR PLAN** 

PROJECT NO.: 19-206

A1-06B

2900 Oak Avenue, Miami, FL 33133 T 305.372.1812 F 305.372.1175

FINAL SUBMITTAL 7140 ABBOTT AVE, MIAMI

BEACH, FL 33141

LEVEL 02

SCALE: 1" = 40'-0"

0

DATE: 06/04/20

A1-06

**PREVIOUSLY** 