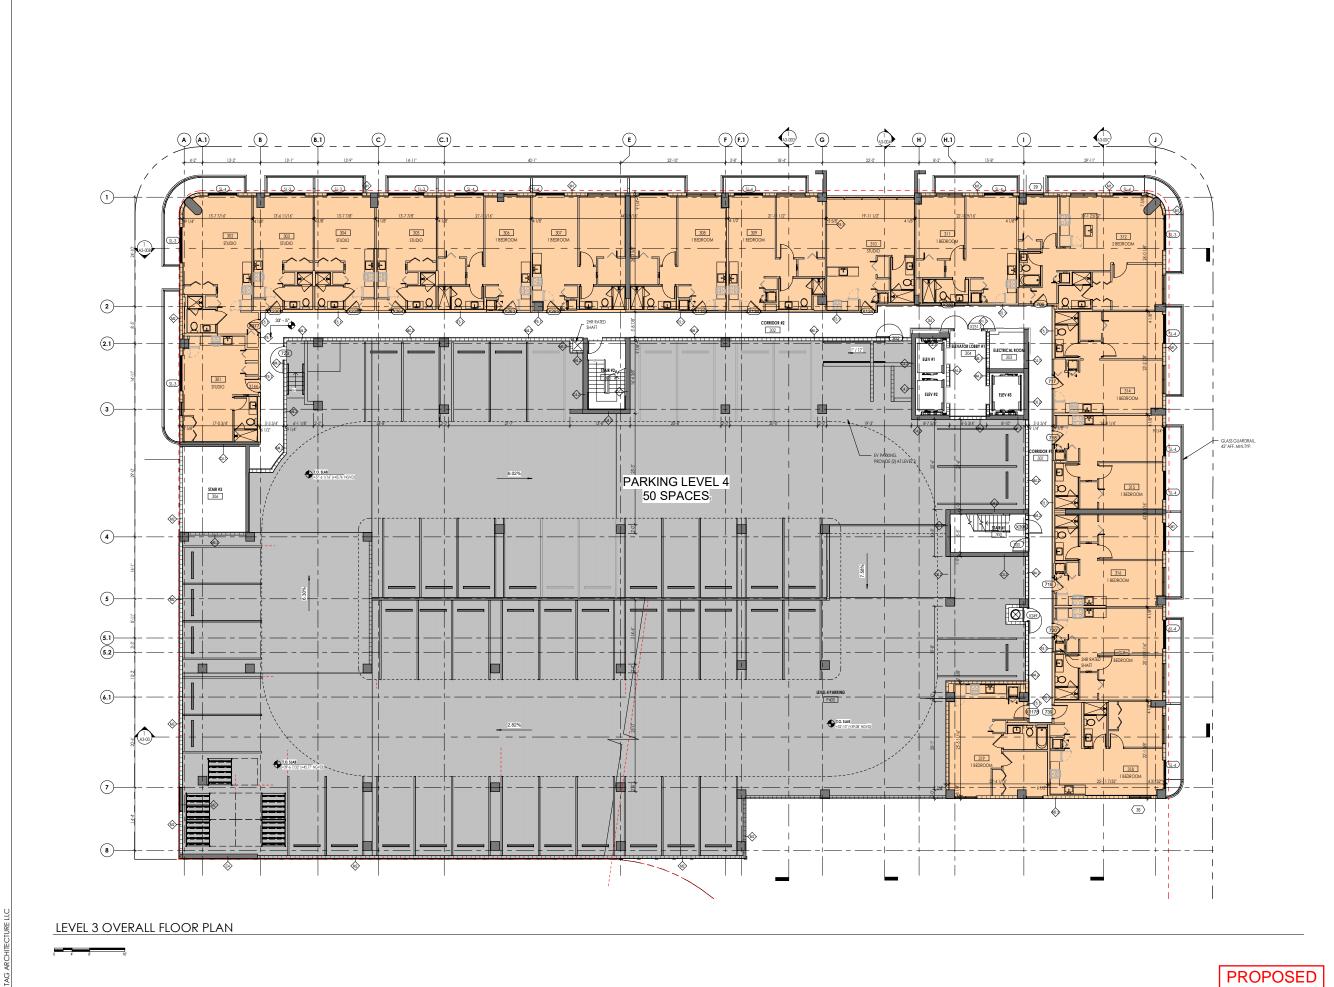

**LEVEL 3 FLOOR PLAN** 

PROJECT NO.: 19-206

**ARQUITECTONICA** 2900 Oak Avenue, Miami, FL 33133

T 305.372.1812 F 305.372.1175

ALL DESIGNS INDICATED IN THESE DRAWINGS ARE PROPERTY OF ARQUITECTONICA INTERNATIONAL CORP. NO COPIES, TRANSMISSIONS, REPRODUCTIONS OR ELECTRONIC MANIPULATION OF ANY PORTION OF THESE DRAWINGS IN THE WHOLE OR IN PART ARE TO BE MADE WITHOUT THE EXPRESS OF WRITTEN AUTHORIZATION OF ARQUITECTONICA INTERNATIONAL CORP. DESIGN INTENT SHOWN IS SUBJECT TO REVIEW AND APPROVAL OF ALL APPLICABLE LOCAL AND GOVERNMENTAL AUTHORITIES HAVING JURISDICTION. ALL COPYRIGHTS RESERVED © 2019. THE DATA INCLUDED IN THIS STUDY IS CONCEPTUAL IN NATURE AND WILL CONTINUE TO BE MODIFIED THROUGHOUT THE COURSE OF THE PROJECTS DEVELOPMENT WITH THE EVENTUAL INTEGRATION OF STRUCTURAL, MEP AND LIFE SAFETY SYSTEMS. AS THESE ARE FURTHER REFINED, THE NUMBERS WILL BE ADJUSTED ACCORDINGLY.

FINAL SUBMITTAL 7140 ABBOTT AVE, MIAMI BEACH, FL 33141 LEVEL 03

SCALE: 1" = 40'-0"

DATE: 06/04/20

A1-07

**PREVIOUSLY** 

**LEVEL 4 FLOOR PLAN** 

PROJECT NO.: 19-206

2900 Oak Avenue, Miami, FL 33133
T 305.372.1812 F 305.372.1175