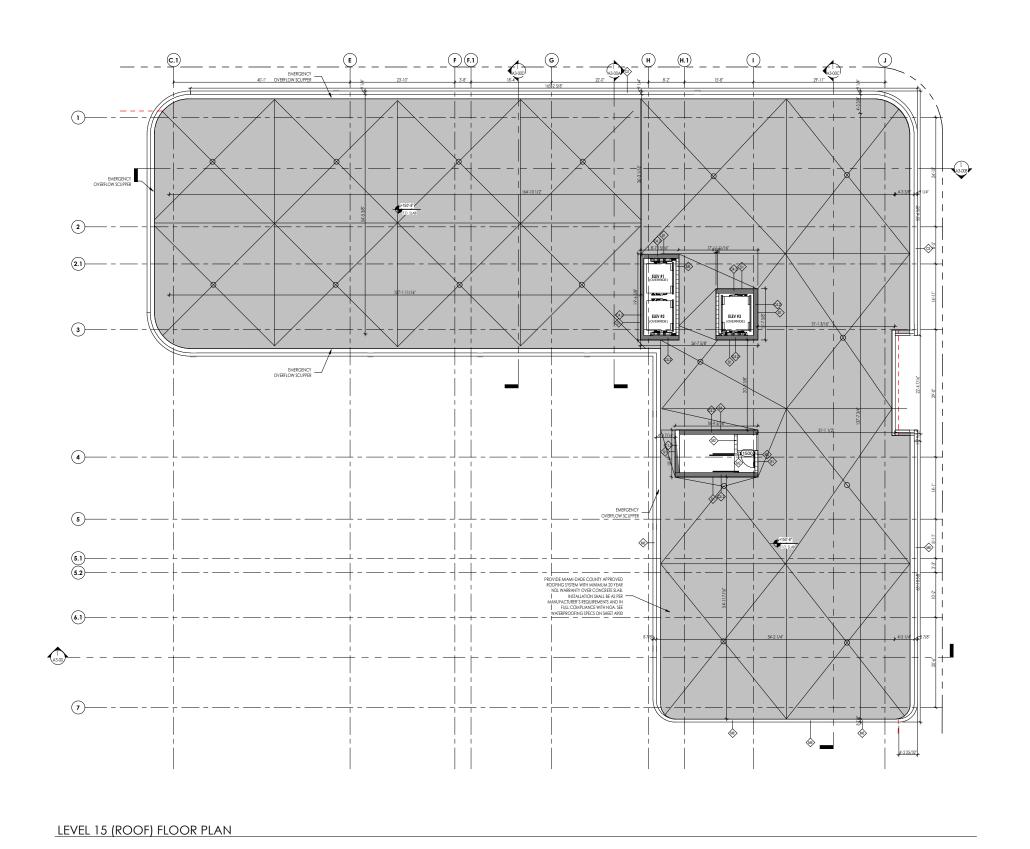

JEROME GAVCOVICH

ROOF PLAN

5

PROJECT NO.: 19-206

DRAWN BY: PV.DG

CHCKER BY: PV. JG

DATE 2023-08-03

ATE 2023-08-03

BASE SEWISON TO DRA APPROV

SV. DATE DESCRIPTION

SHEET

PROPOSED

A1-15

4 8

2900 Oak Avenue, Miami, FL 33133 T 305.372.1812 F 305.372.1175

ALL DESIGNS INDICATED IN THESE DRAWINGS ARE PROPERTY OF ARQUITECTONICA INTERNATIONAL CORP. NO COPIES, TRANSMISSIONS, REPRODUCTIONS OR ELECTRONIC MANIPULATION OF ANY PORTION OF THESE DRAWINGS IN THE WHOLE OR IN PART ARE TO BE MADE WITHOUT THE EXPRESS OF WRITTEN AUTHORIZATION OF ARQUITECTONICA INTERNATIONAL CORP. DESIGN INTENT SHOWN IS SUBJECT TO REVIEW AND APPROVAL OF ALL APPLICABLE LOCAL AND GOVERNMENTAL AUTHORITIES HAVING JURISDICTION. ALL COPYRIGHTS RESERVED © 2019. THE DATA INCLUDED IN THIS STUDY IS CONCEPTUAL IN NATURE AND WILL CONTINUE TO BE MODIFIED THROUGHOUT THE COURSE OF THE PROJECTS DEVELOPMENT WITH THE EVENTUAL INTEGRATION OF STRUCTURAL, MEP AND LIFE SAFETY SYSTEMS. AS THESE ARE FURTHER REFINED, THE NUMBERS WILL BE ADJUSTED ACCORDINGLY.

FINAL SUBMITTAL 7140 ABBOTT AVE, MIAMI

BEACH, FL 33141

ROOF LEVEL

SCALE: 1" = 40'-0"

DA 06/0

DATE: 06/04/20

A1-14

**PREVIOUSLY** 