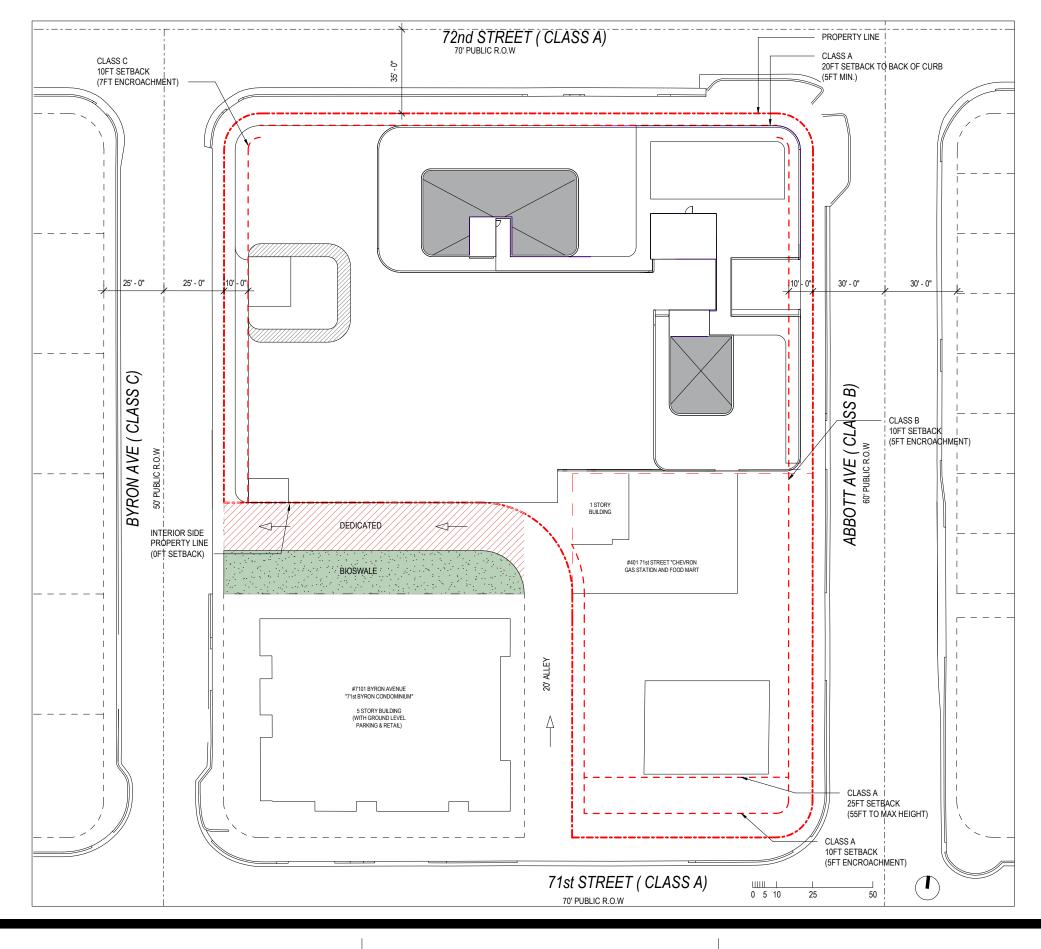

SITE PLAN PROJECT NO.: 19-206

ALL OVERHEAD UTILITY LINES SHALL BE REMOVED UNDER SEPARATE SCOPE OF WORK / PROJECT.

72nd STREET

LEVEL 1 OVERALL FLOOR PLAN

PROPOSED

JEROME GAVCOVICH AR #0016294

GROUND FLOOR PLAN

FINAL SUBMITTAL

**GROUND LEVEL** 

DATE: 06/04/20

A1-05

**PREVIOUSLY** 

**APPROVED** 

7140 ABBOTT AVE, MIAMI BEACH, FL 33141

SCALE: 1" = 40'-0"