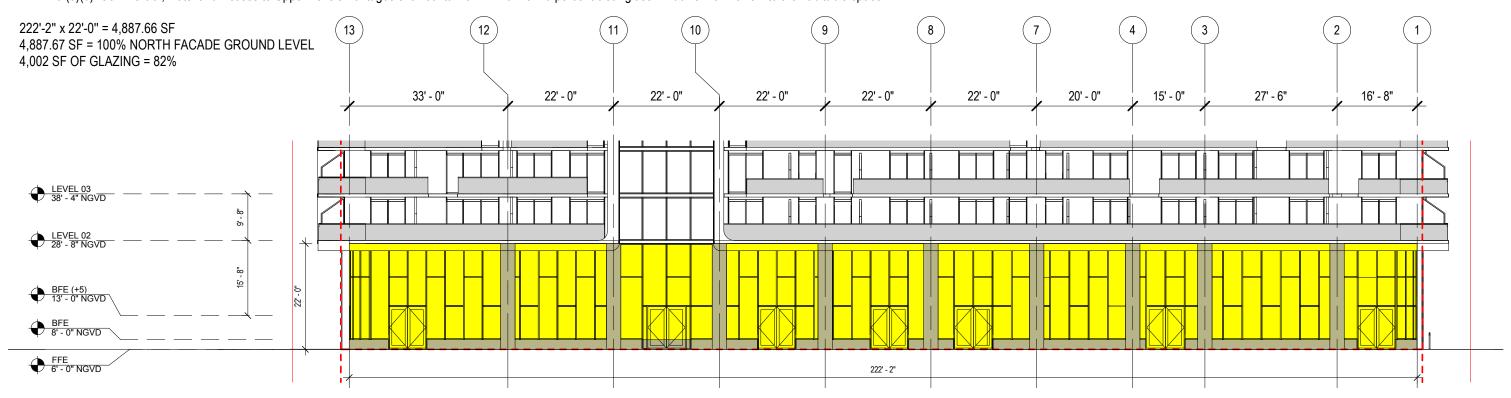

#### **72ND STREET DIAGRAM**

142-745 (8)(b): Commercial, Hotel and Access to Upper Levels frontages shall contain a minimum of 70 percent clear glass windows with views into the habitable space.

PREVIOUSLY APPROVED

# **FINAL SUBMITTAL** 7140 ABBOTT AVE, MIAMI

BEACH, FL 33141

GLAZING DIAGRAM - NORTH ELEVATION

DATE: 06/04/20