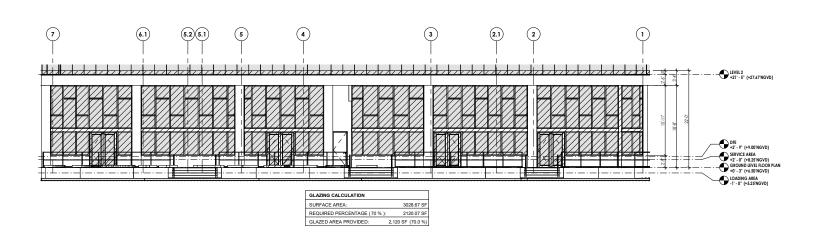

#### **ABBOTT AVENUE DIAGRAM**

142-745 (8)(b): Commercial, Hotel and Access to Upper Levels frontages shall contain a minimum of 70 percent clear glass windows with views into the habitable space.

**ARQUITECTONICA** 

2900 Oak Avenue, Miami, FL 33133 T 305.372.1812 F 305.372.1175 FINAL SUBMITTAL 7140 ABBOTT AVE, MIAMI BEACH, FL 33141 **GLAZING DIAGRAM - EAST ELEVATION** 

DATE: 06/04/20