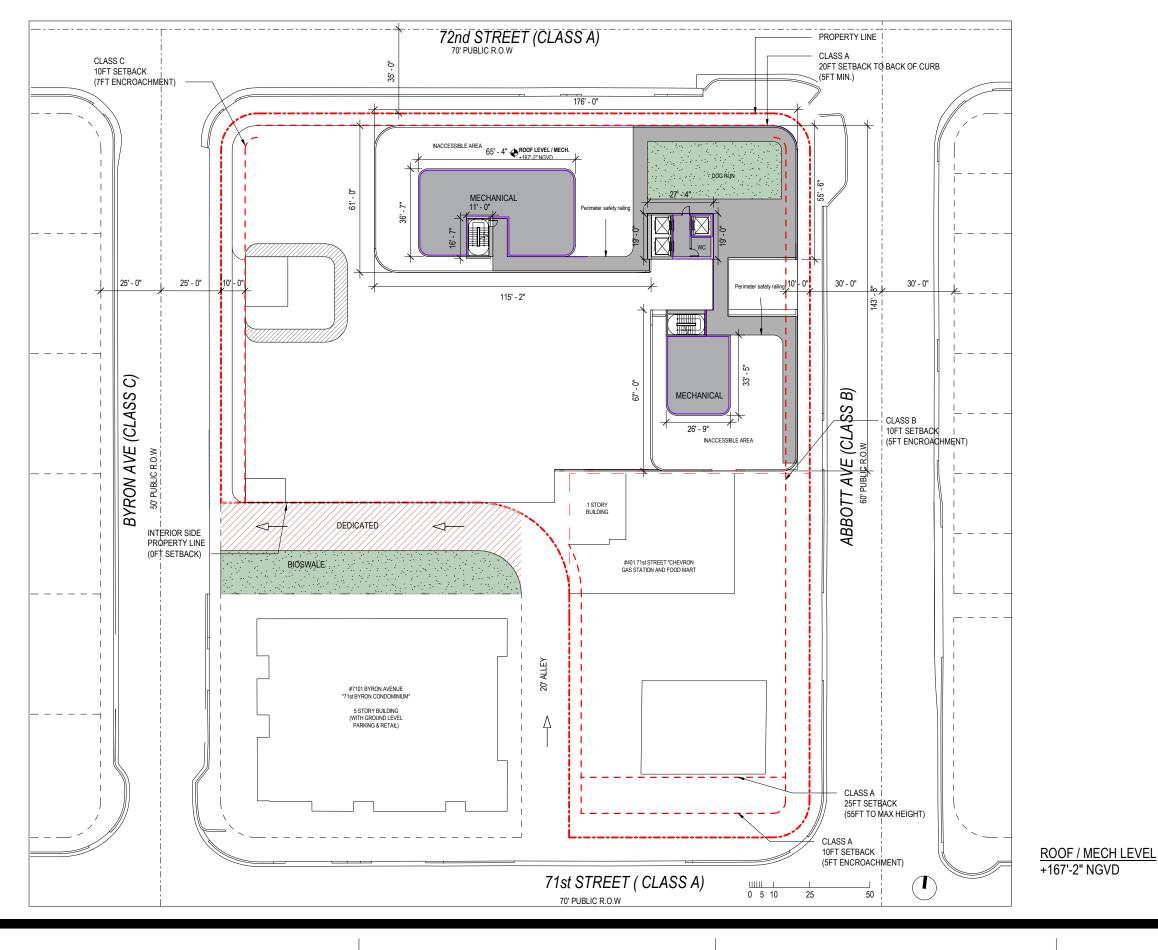

## **FINAL SUBMITTAL**

7140 ABBOTT AVE, MIAMI BEACH, FL 33141

### **ROOF PLAN**

SCALE: 1" = 40'-0"

DATE: 06/04/20

GLAZING STUDY - WEST ELEVATION

GLAZING STUDY - EAST ELEVATION

**ELEVATION** 

PROPOSED

ARCHITECTURE 7

ROOF / MECH. LEVEL = 4,549 SF

**ARQUITECTONICA** 2900 Oak Avenue, Miami, FL 33133 T 305.372.1812 F 305.372.1175

ALL DESIGNS INDICATED IN THESE DRAWINGS ARE PROPERTY OF ARQUITECTONICA INTERNATIONAL CORP. NO COPIES, TRANSMISSIONS, REPRODUCTIONS OR ELECTRONIC MANPULATION OF ANY PORTION OF THESE DRAWINGS IN THE WHOLE OR IN PART ARE TO BE MADE WITHOUT THE EXPRESS OF WRITTEN AUTHORIZATION OF ARQUITECTONICA INTERNATIONAL CORP. DESIGN INTENT SHOWN IS SUBJECT TO REVIEW AND APPROVAL OF ALL APPLICABLE LOCAL AND GOVERNMENTAL AUTHORITES HAVING JURISDICTION. ALL COPYRIGHTS RESERVED © 2019. THE DATA INCLUDED IN THIS STUDY IS CONCEPTUAL IN NATURE AND WILL CONTINUE TO BE MODIFIED THROUGHOUT THE COURSE OF THE PROJECTS DEVELOPMENT WITH THE EVENTUAL INTEGRATION OF STRUCTURAL, MEP AND LIFE SAFETY SYSTEMS. AS THESE ARE FURTHER REFINED, THE NUMBERS WILL BE ADJUSTED ACCORDINGLY.