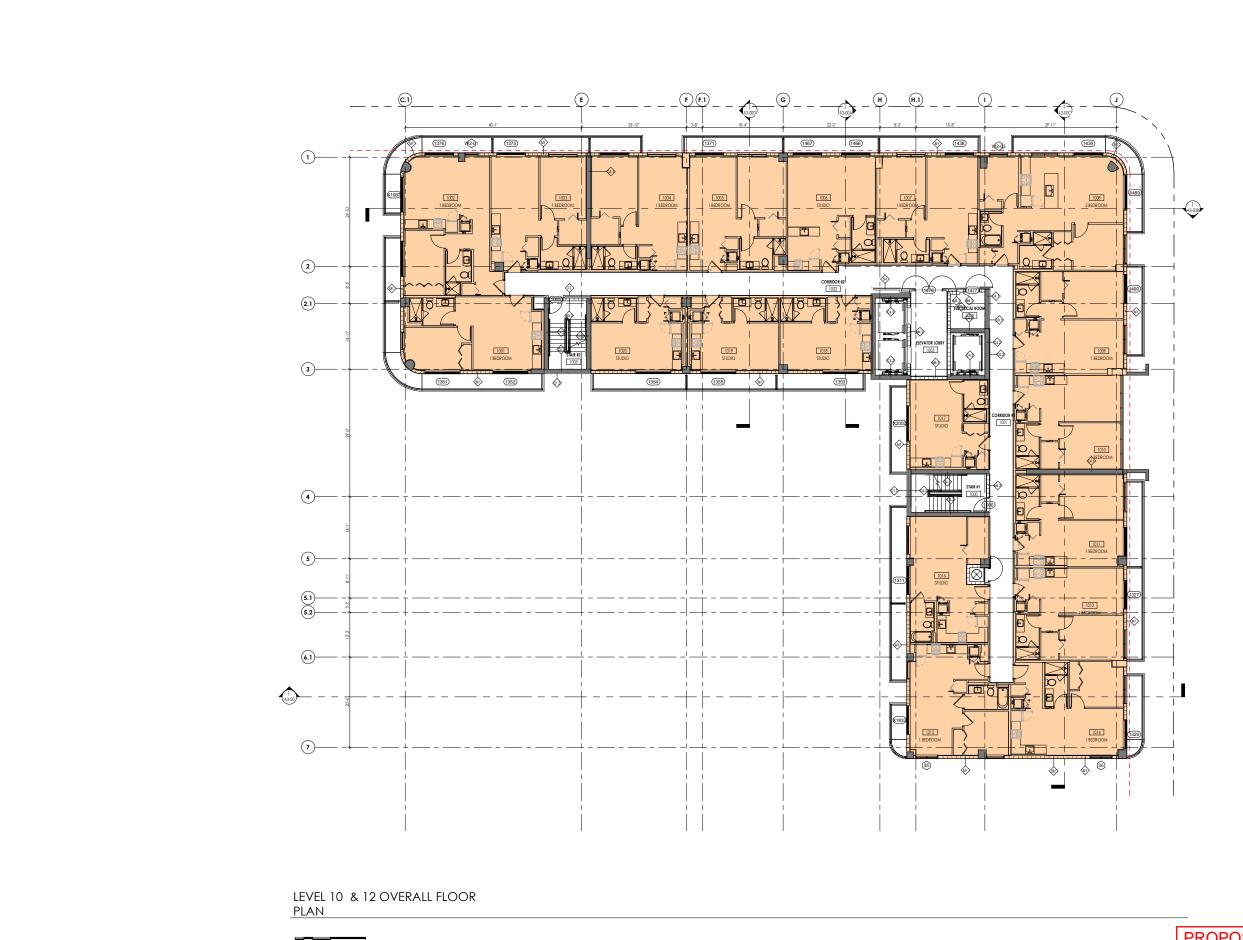

FINAL SUBMITTAL

7140 ABBOTT AVE, MIAMI BEACH, FL 33141 LEVEL 09

SCALE: 1" = 40'-0"

DATE: 02/10/20

A1-12

**PREVIOUSLY** 

LEVELS 10 & 12 FLOOR PLANS

A1-13

PROPOSED

LEVELS 11 & 14 FLOOR PLANS

2900 Oak Avenue, Miami, FL 33133 T 305.372.1812 F 305.372.1175

ALL DESIGNS INDICATED IN THESE DRAWINGS ARE PROPERTY OF ARQUITECTONICA INTERNATIONAL CORP. NO COPIES, TRANSMISSIONS, REPRODUCTIONS OR ELECTRONIC MANIPULATION OF ANY PORTION OF THESE DRAWINGS IN THE WHOLE OR IN PART ARE TO BE MADE WITHOUT THE EXPRESS OF WRITTEN AUTHORIZATION OF ARQUITECTONICA INTERNATIONAL CORP. DESIGN INTENT SHOWN IS SUBJECT TO REVIEW AND APPROVAL OF ALL APPLICABLE LOCAL AND GOVERNMENTAL AUTHORITIES HAVING JURISDICTION. ALL COPYRIGHTS RESERVED @ 2019. THE DATA INCLUDED IN THIS STUDY IS CONCEPTUAL IN NATURE AND WILL CONTINUE TO BE MODIFIED THROUGHOUT THE COURSE OF THE PROJECTS DEVELOPMENT WITH THE EVENTUAL INTEGRATION OF STRUCTURAL, MEP AND LIFE SAFETY SYSTEMS. AS THESE ARE FURTHER REFINED, THE NUMBERS WILL BE ADJUSTED ACCORDINGLY.

FINAL SUBMITTAL

7140 ABBOTT AVE, MIAMI BEACH, FL 33141 LEVELS 10 - 14

SCALE: 1" = 40'-0"

| L

DATE: 02/10/20

A1-13

**PREVIOUSLY** 

ARCHITECTURE