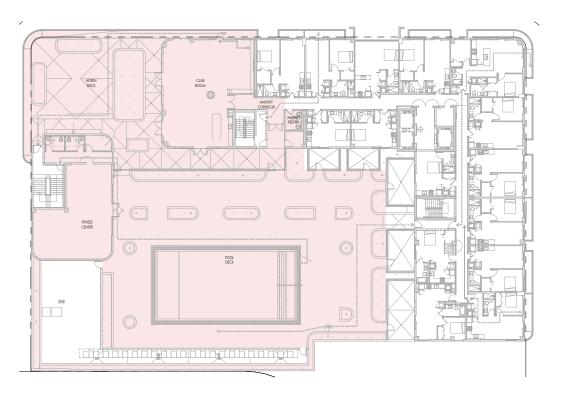

AMENITY AREA DIAGRAMS

PROJECT NO.: 19-206

A1-24A

PROPOSED

LEVEL 05 - AMENITY DECK = 23,959 SF

FAR

| Roof     | Mechanical and Amenity  | 888 SF     |
|----------|-------------------------|------------|
| Level 14 | Residential             | 11,599 SF  |
| Level 13 | Residential             | 11,599 SF  |
| Level 12 | Residential             | 11,599 SF  |
| Level 11 | Residential             | 11,599 SF  |
| Level 10 | Residential             | 11,599 SF  |
| Level 09 | Residential             | 10,767 SF  |
| Level 08 | Residential             | 10,767 SF  |
| Level 07 | Residential             | 11,647 SF  |
| Level 06 | Residential             | 11,647 SF  |
| Level 05 | Residential and Amenity | 12,920 SF  |
| Level 04 | Residential and Parking | 11,830 SF  |
| Level 03 | Residential and Parking | 11,830 SF  |
| Level 02 | Residential and Parking | 11,830 SF  |
| Level 01 | Retail                  | 24,535 SF  |
| TOTAL    |                         | 176,656 SF |
|          | Outdoor Amenity Deck    | 18,222 SF  |
|          | Outdoor Roof Deck       | 4,476 SF   |