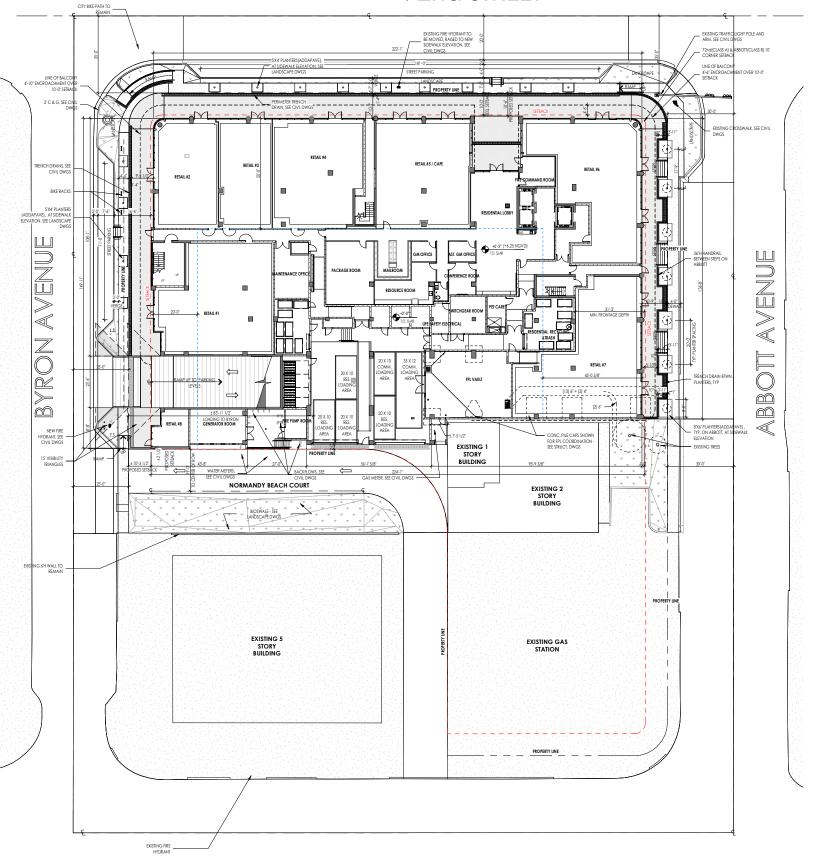

SITE PLAN PROJECT NO.: 19-206

ALL OVERHEAD UTILITY LINES SHALL BE REMOVED UNDER SEPARATE SCOPE OF WORK / PROJECT.

72nd STREET

LEVEL 1 OVERALL FLOOR PLAN

PROPOSED

JEROME GAVCOVICH AR #0016294

GROUND FLOOR PLAN

FINAL SUBMITTAL

**GROUND LEVEL** 

DATE: 06/04/20

A1-05

**PREVIOUSLY** 

**APPROVED** 

7140 ABBOTT AVE, MIAMI BEACH, FL 33141

SCALE: 1" = 40'-0"