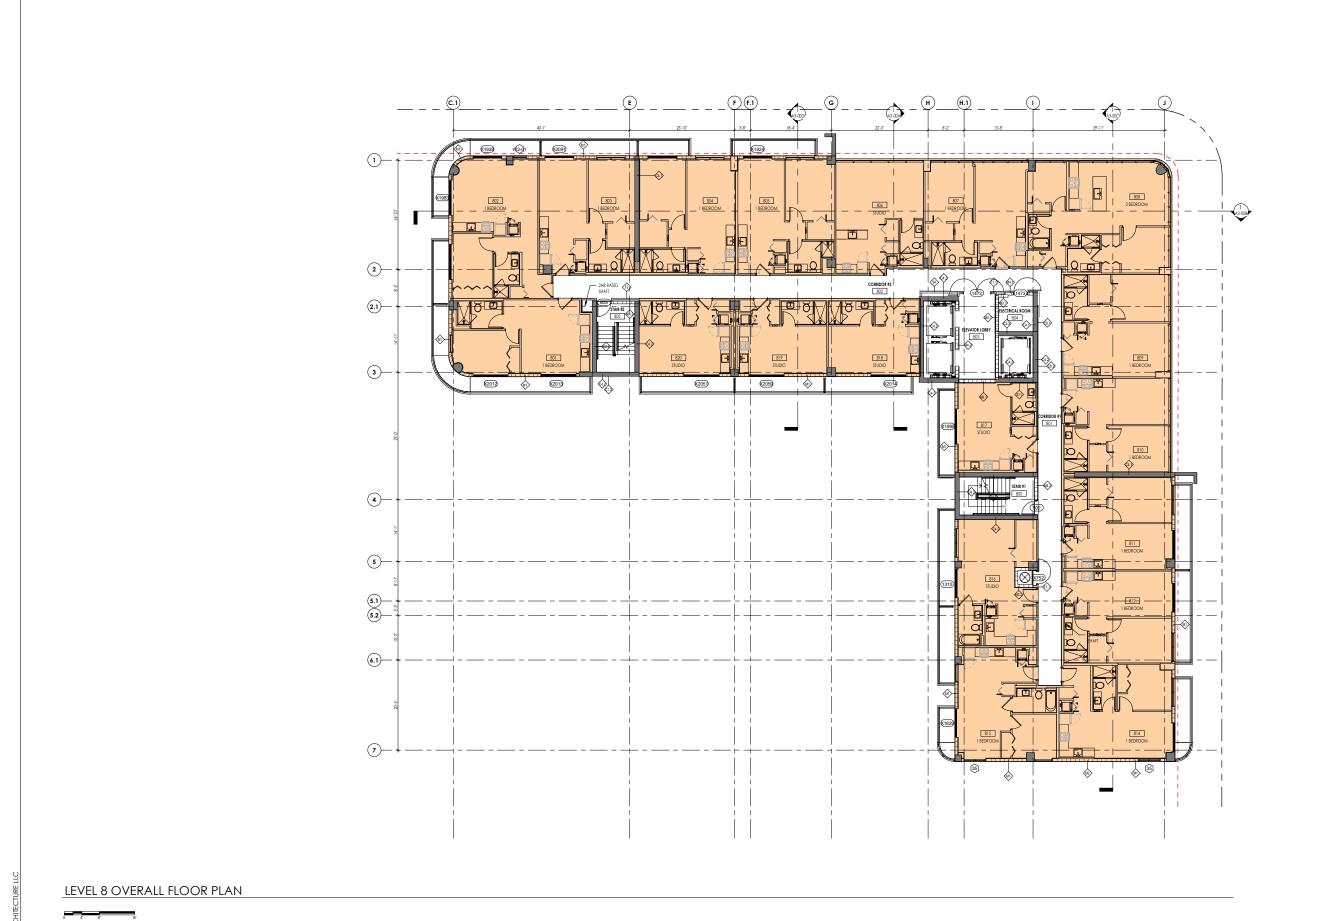

FINAL SUBMITTAL 7140 ABBOTT AVE, MIAMI BEACH, FL 33141 LEVEL 08

SCALE: 1" = 40'-0"

DATE: 05/12/20

A1-11

**PREVIOUSLY** 

LEVEL 9 FLOOR PLAN

2900 Oak Avenue, Miami, FL 33133 T 305.372.1812 F 305.372.1175

ALL DESIGNS INDICATED IN THESE DRAWINGS ARE PROPERTY OF ARQUITECTONICA INTERNATIONAL CORP. NO COPIES, TRANSMISSIONS, REPRODUCTIONS OR ELECTRONIC MANIPULATION OF ANY PORTION OF THESE DRAWINGS IN THE WHOLE OR IN PART ARE TO BE MADE WITHOUT THE EXPRESS OF WRITTEN AUTHORIZATION OF ARQUITECTONICA INTERNATIONAL CORP. DESIGN INTENT SHOWN IS SUBJECT TO REVIEW AND APPROVAL OF ALL APPLICABLE LOCAL AND GOVERNMENTAL AUTHORITIES HAVING JURISDICTION. ALL COPYRIGHTS RESERVED @ 2019. THE DATA INCLUDED IN THIS STUDY IS CONCEPTUAL IN NATURE AND WILL CONTINUE TO BE MODIFIED THROUGHOUT THE COURSE OF THE PROJECTS DEVELOPMENT WITH THE EVENTUAL INTEGRATION OF STRUCTURAL, MEP AND LIFE SAFETY SYSTEMS. AS THESE ARE FURTHER REFINED, THE NUMBERS WILL BE ADJUSTED ACCORDINGLY.