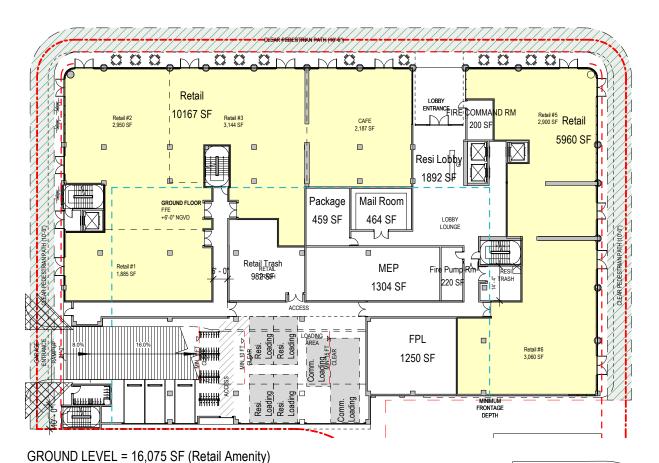

FINAL SUBMITTAL

**GROUND LEVEL** 

DATE: 06/04/20

A1-05

**PREVIOUSLY** 

**APPROVED** 

7140 ABBOTT AVE, MIAMI BEACH, FL 33141

SCALE: 1" = 40'-0"

TOTAL FAR + OUTDOOR AMENITIES = 199,354 SF 20% OF 199,354 SF = 39,870 SF RETAIL AMENITY = 16,075 SF (36.9% OF TOTAL AMENITY) TOTAL AMENITIES = 44,583 SF TOTAL AMENITIES > 20% FAR + OUTDOOR AMENITIES

> **PREVIOUSLY APPROVED**