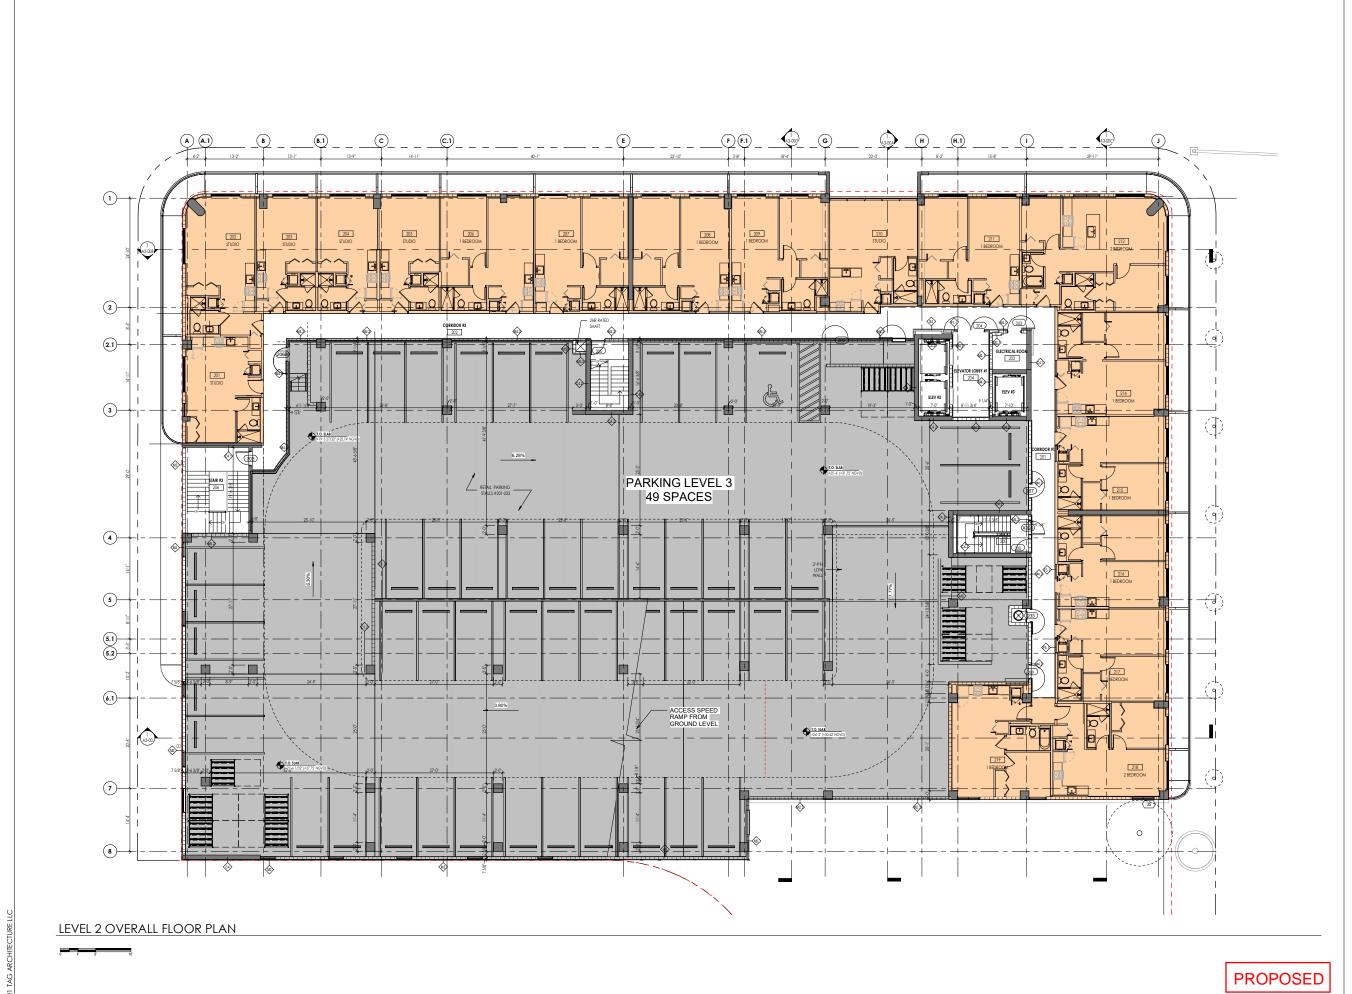

PROPOSED

LEVEL PARKING 2 FLOOR PLAN

PROJECT NO.: 19-206

A1-06A

**LEVEL 2 FLOOR PLAN** 

PROJECT NO.: 19-206

A1-06B

2900 Oak Avenue, Miami, FL 33133 T 305.372.1812 F 305.372.1175

FINAL SUBMITTAL 7140 ABBOTT AVE, MIAMI

BEACH, FL 33141

LEVEL 02

SCALE: 1" = 40'-0"

0

DATE: 06/04/20

A1-06

**PREVIOUSLY** 