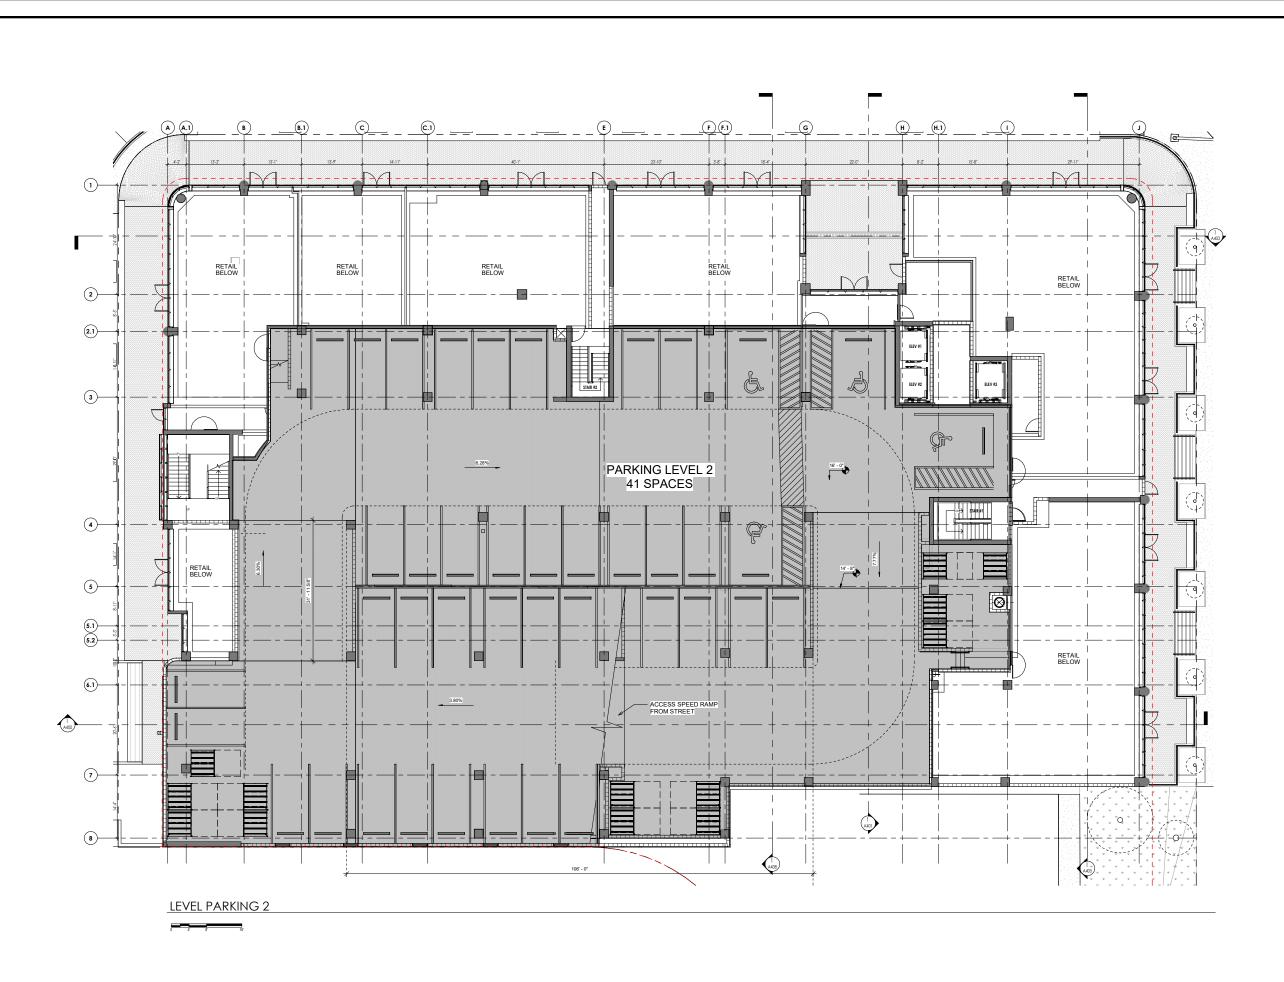

PROPOSED

LEVEL PARKING 2 FLOOR PLAN

PROJECT NO.: 19-206

A1-06A

**LEVEL 2 FLOOR PLAN** 

PROJECT NO.: 19-206

A1-06B

2900 Oak Avenue, Miami, FL 33133 T 305.372.1812 F 305.372.1175

FINAL SUBMITTAL 7140 ABBOTT AVE, MIAMI

BEACH, FL 33141

LEVEL 02

SCALE: 1" = 40'-0"

0

DATE: 06/04/20

A1-06

**PREVIOUSLY** 