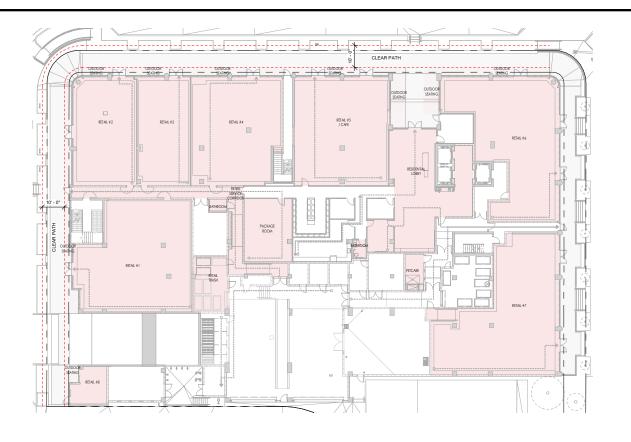

SITE PLAN PROJECT NO.: 19-206

ALL OVERHEAD UTILITY LINES SHALL BE REMOVED UNDER SEPARATE SCOPE OF WORK / PROJECT.

72nd STREET

LEVEL 1 OVERALL FLOOR PLAN

PROPOSED

JEROME GAVCOVICH AR #0016294

GROUND FLOOR PLAN