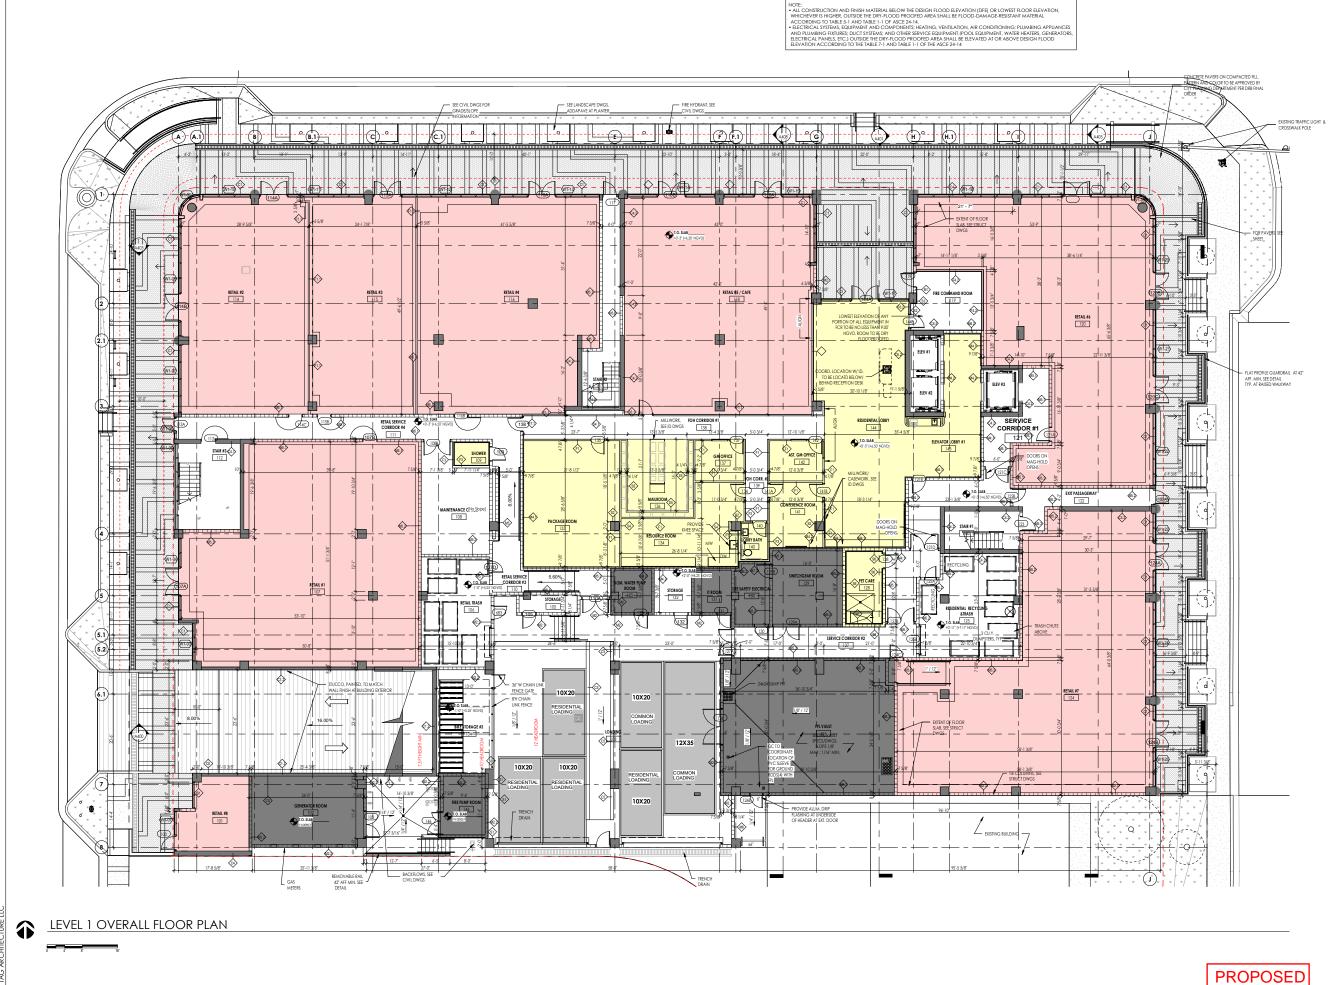

SITE PLAN PROJECT NO.: 19-206

ALL OVERHEAD UTILITY LINES SHALL BE REMOVED UNDER SEPARATE SCOPE OF WORK / PROJECT.

72nd STREET

LEVEL 1 OVERALL FLOOR PLAN

PROPOSED

JEROME GAVCOVICH AR #0016294

GROUND FLOOR PLAN

FINAL SUBMITTAL

**GROUND LEVEL** 

DATE: 06/04/20

A1-05

**PREVIOUSLY** 

**APPROVED** 

7140 ABBOTT AVE, MIAMI BEACH, FL 33141

SCALE: 1" = 40'-0"