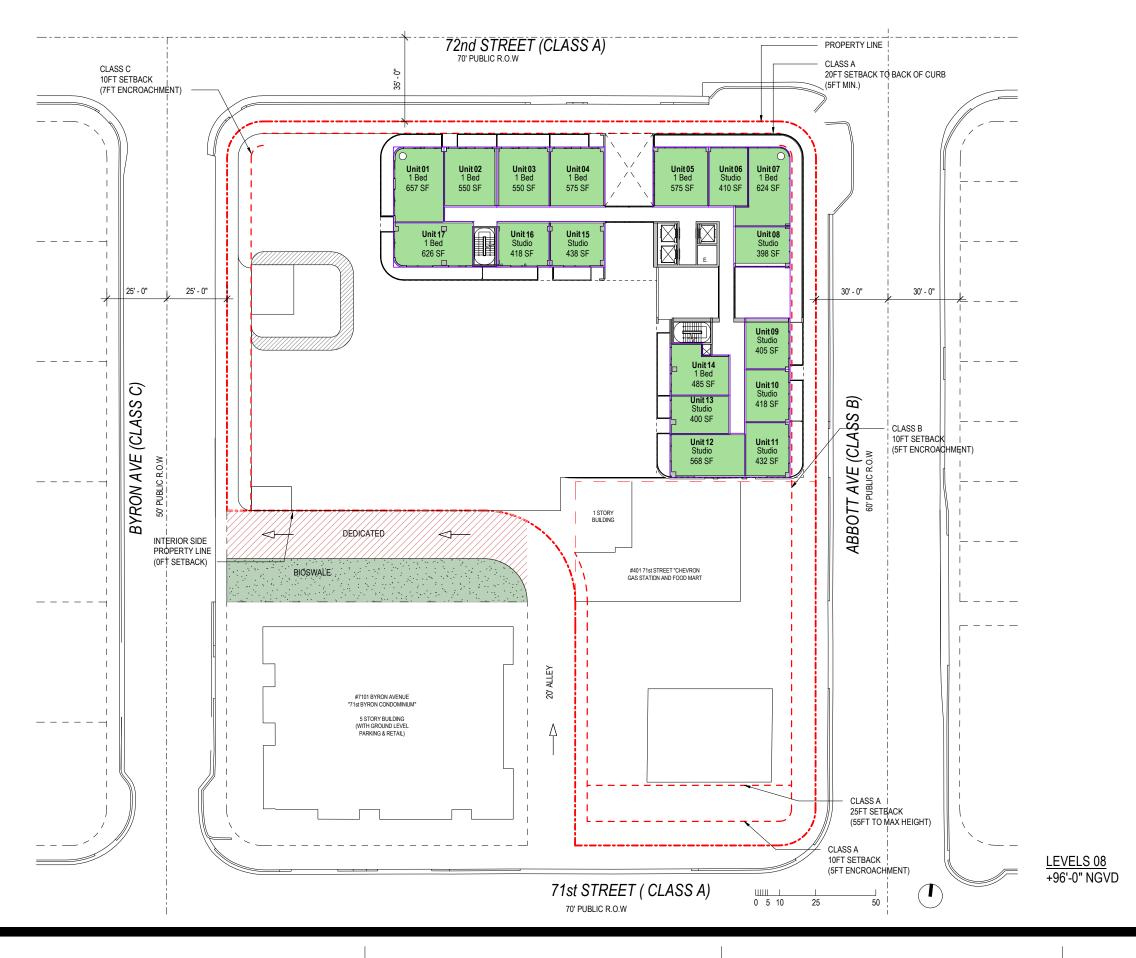

FINAL SUBMITTAL 7140 ABBOTT AVE, MIAMI BEACH, FL 33141 LEVEL 08

SCALE: 1" = 40'-0"

DATE: 05/12/20

A1-11

**PREVIOUSLY** 

LEVEL 9 FLOOR PLAN

2900 Oak Avenue, Miami, FL 33133 T 305.372.1812 F 305.372.1175

ALL DESIGNS INDICATED IN THESE DRAWINGS ARE PROPERTY OF ARQUITECTONICA INTERNATIONAL CORP. NO COPIES, TRANSMISSIONS, REPRODUCTIONS OR ELECTRONIC MANIPULATION OF ANY PORTION OF THESE DRAWINGS IN THE WHOLE OR IN PART ARE TO BE MADE WITHOUT THE EXPRESS OF WRITTEN AUTHORIZATION OF ARQUITECTONICA INTERNATIONAL CORP. DESIGN INTENT SHOWN IS SUBJECT TO REVIEW AND APPROVAL OF ALL APPLICABLE LOCAL AND GOVERNMENTAL AUTHORITIES HAVING JURISDICTION. ALL COPYRIGHTS RESERVED @ 2019. THE DATA INCLUDED IN THIS STUDY IS CONCEPTUAL IN NATURE AND WILL CONTINUE TO BE MODIFIED THROUGHOUT THE COURSE OF THE PROJECTS DEVELOPMENT WITH THE EVENTUAL INTEGRATION OF STRUCTURAL, MEP AND LIFE SAFETY SYSTEMS. AS THESE ARE FURTHER REFINED, THE NUMBERS WILL BE ADJUSTED ACCORDINGLY.