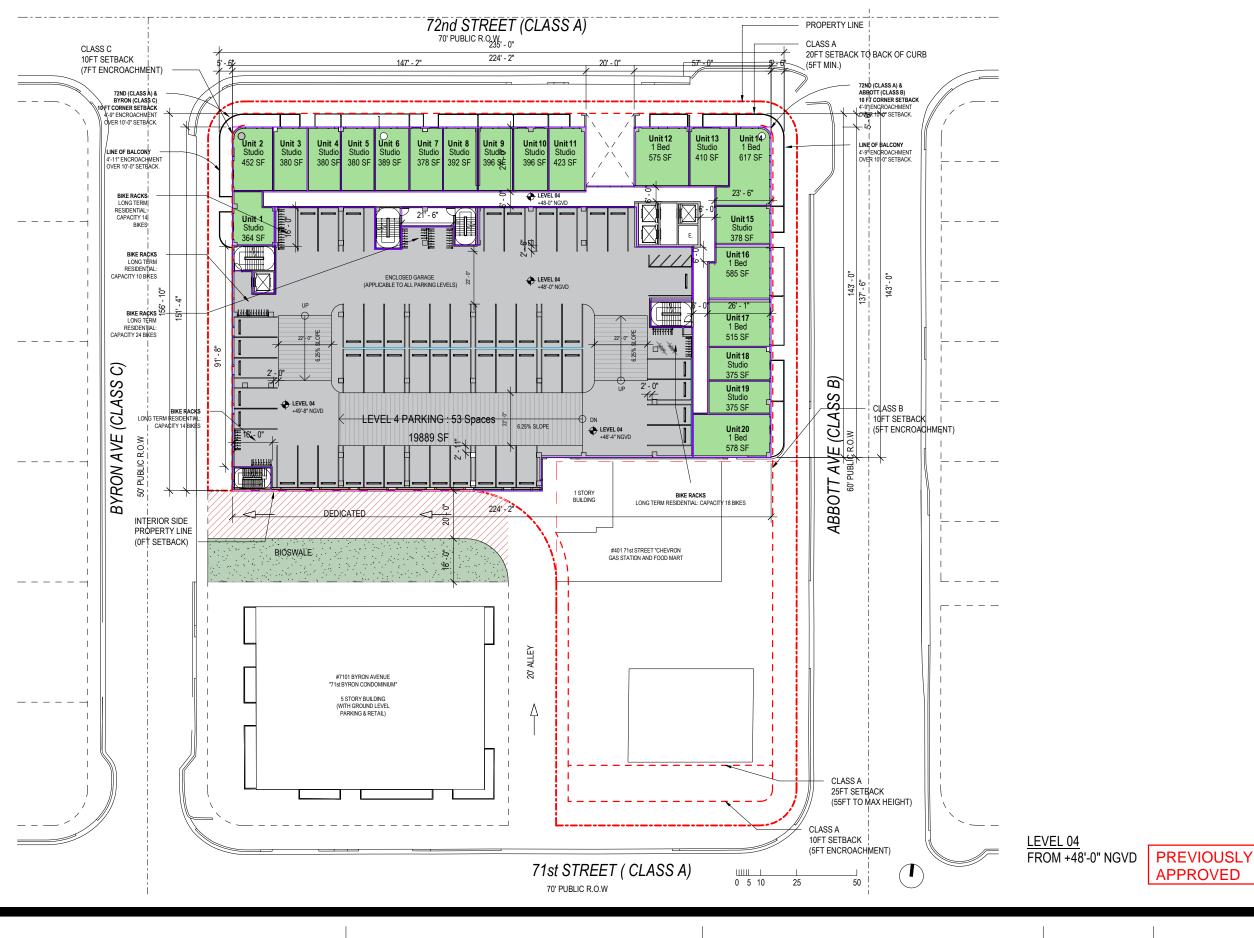

FINAL SUBMITTAL 7140 ABBOTT AVE, MIAMI BEACH, FL 33141 LEVEL 04

SCALE: 1" = 40'-0"

DATE: 06/04/20

2900 Oak Avenue, Miami, FL 33133 T 305.372.1812 F 305.372.1175

ALL DESIGNS INDICATED IN THESE DRAWINGS ARE PROPERTY OF ARQUITECTONICA INTERNATIONAL CORP. NO COPIES, TRANSMISSIONS, REPRODUCTIONS OR ELECTRONIC MANIPULATION OF ANY PORTION OF THESE DRAWINGS IN THE WHOLE OR IN PART ARE TO BE MADE WITHOUT THE EXPRESS OF WRITTEN AUTHORIZATION OF ARQUITECTONICA INTERNATIONAL CORP. DESIGN INTERT SHOWN IS SUBJECT TO REVIEW AND APPROVAL OF ALL APPLICABLE LOCAL AND GOVERNMENTAL AUTHORITIES HAVING JURISDICTION. ALL COPYRIGHTS RESERVED © 2019. THE DATA INCLUDED IN THIS STUDY IS CONCEPTUAL IN NATURE AND WILL CONTINUE TO BE MODIFIED THROUGHOUT THE COURSE OF THE PROJECTS DEVELOPMENT WITH THE EVENTUAL INTEGRATION OF STRUCTURAL, MEP AND LIFE SAFETY SYSTEMS. AS THESE ARE FURTHER REFINED, THE NUMBERS WILL BE ADJUSTED ACCORDINGLY.