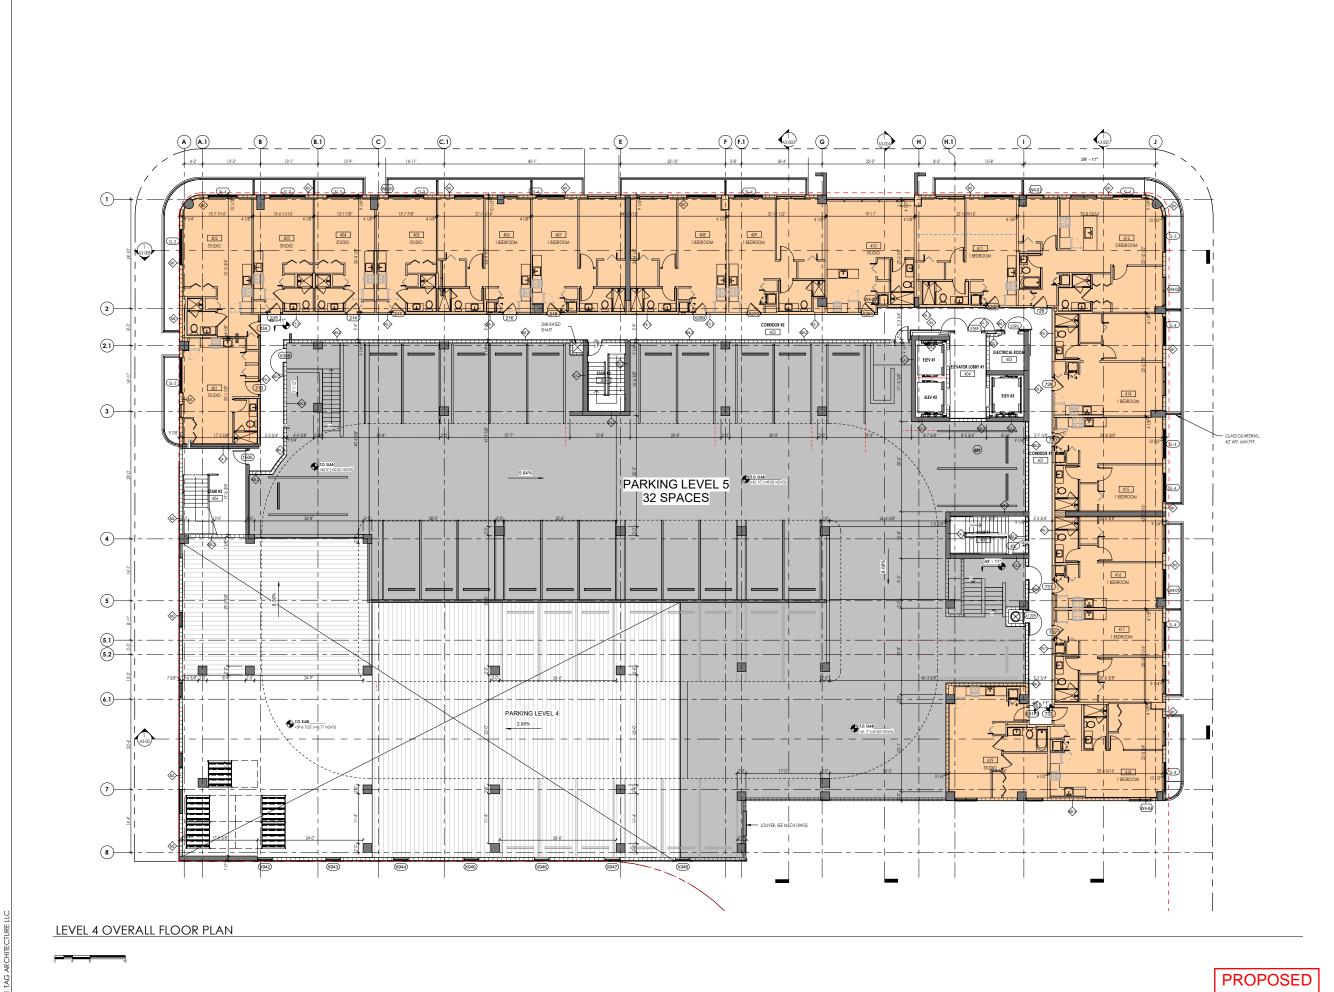

FINAL SUBMITTAL 7140 ABBOTT AVE, MIAMI BEACH, FL 33141 LEVEL 04

SCALE: 1" = 40'-0"

DATE: 06/04/20

2900 Oak Avenue, Miami, FL 33133 T 305.372.1812 F 305.372.1175

ALL DESIGNS INDICATED IN THESE DRAWINGS ARE PROPERTY OF ARQUITECTONICA INTERNATIONAL CORP. NO COPIES, TRANSMISSIONS, REPRODUCTIONS OR ELECTRONIC MANIPULATION OF ANY PORTION OF THESE DRAWINGS IN THE WHOLE OR IN PART ARE TO BE MADE WITHOUT THE EXPRESS OF WRITTEN AUTHORIZATION OF ARQUITECTONICA INTERNATIONAL CORP. DESIGN INTERT SHOWN IS SUBJECT TO REVIEW AND APPROVAL OF ALL APPLICABLE LOCAL AND GOVERNMENTAL AUTHORITIES HAVING JURISDICTION. ALL COPYRIGHTS RESERVED © 2019. THE DATA INCLUDED IN THIS STUDY IS CONCEPTUAL IN NATURE AND WILL CONTINUE TO BE MODIFIED THROUGHOUT THE COURSE OF THE PROJECTS DEVELOPMENT WITH THE EVENTUAL INTEGRATION OF STRUCTURAL, MEP AND LIFE SAFETY SYSTEMS. AS THESE ARE FURTHER REFINED, THE NUMBERS WILL BE ADJUSTED ACCORDINGLY.