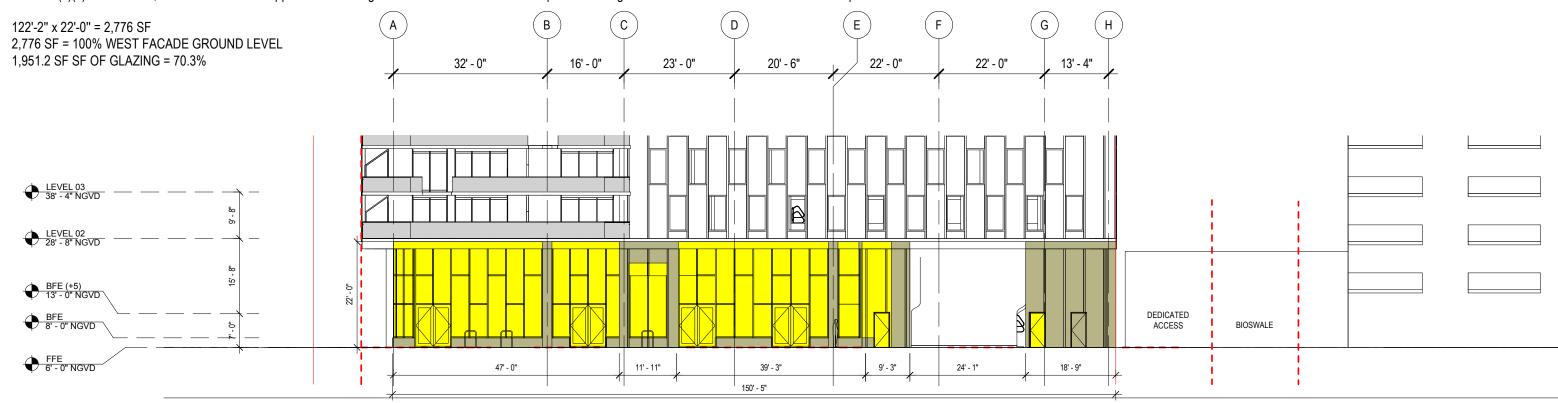

#### **BYRON AVENUE DIAGRAM**

142-745 (8)(b): Commercial, Hotel and Access to Upper Levels frontages shall contain a minimum of 70 percent clear glass windows with views into the habitable space.

PREVIOUSLY APPROVED

## FINAL SUBMITTAL

7140 ABBOTT AVE, MIAMI BEACH, FL 33141 GLAZING DIAGRAM - WEST ELEVATION

DATE: 06/04/20

AMENITY - LEVEL 1

AMENITY - LEVEL 5

| 176,686.14                   | +         | 1,280 SF<br> GROUND LEVEL<br>EXTERIOR AREAS | +                                                             | 15,625 SF<br>(LEVEL 5 EXTERIOR<br>AREAS)         |
|------------------------------|-----------|---------------------------------------------|---------------------------------------------------------------|--------------------------------------------------|
| 38,718.23 SF<br>39,534.00 SF |           |                                             |                                                               |                                                  |
| 46 450 05                    | <b>до</b> | TAI DETAII                                  | + 0                                                           | VEE /                                            |
|                              | 3         | 38,718<br>39,53                             | GROIND LEVE.<br>EITEROR AREAS<br>38,718.23 SF<br>39,534.00 SF | (GROUND LEVEL<br>EXTERIOR AREAS)<br>38,718.23 SF |