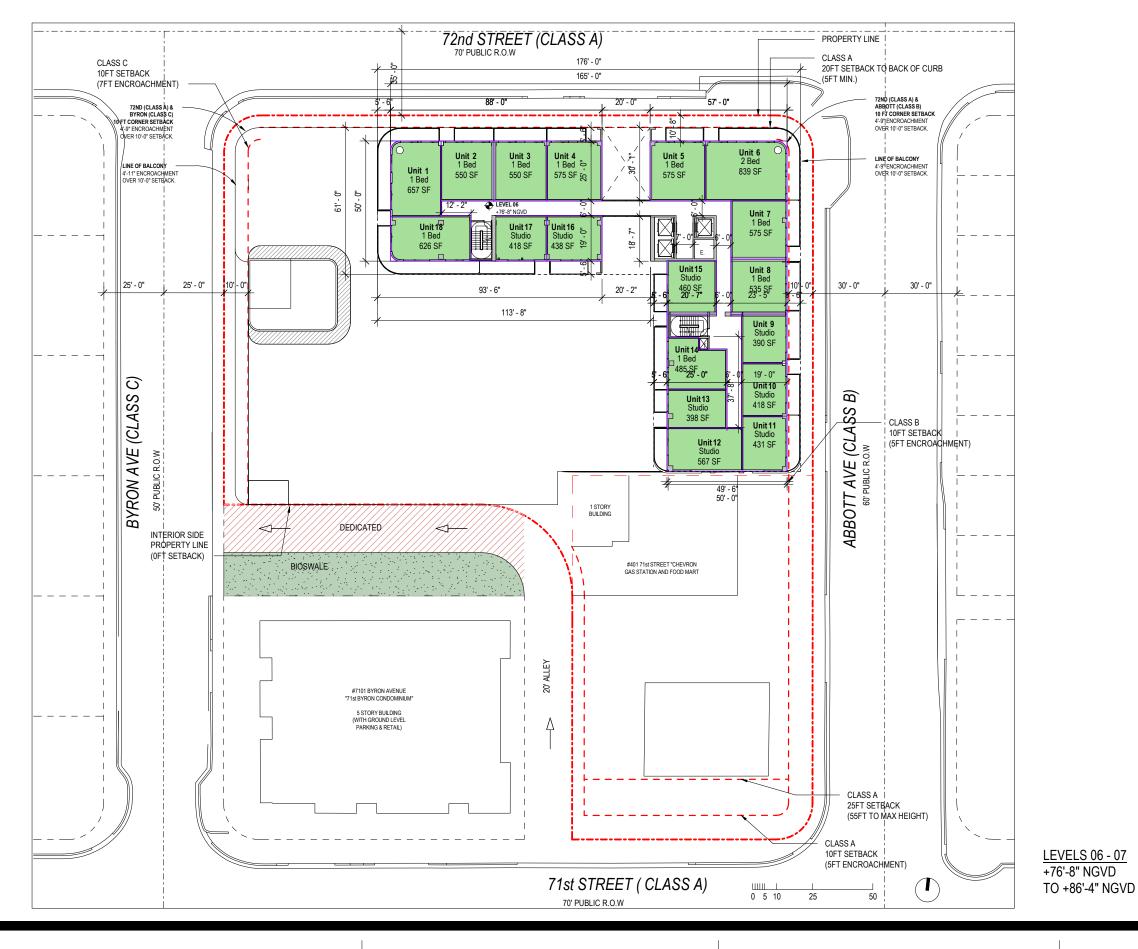

FINAL SUBMITTAL

7140 ABBOTT AVE, MIAMI BEACH, FL 33141 LEVELS 06 - 07

SCALE: 1" = 40'-0"

DATE: 06/04/20

A1-10

**PREVIOUSLY** 

LEVEL 8 FLOOR PLAN

PROPOSED