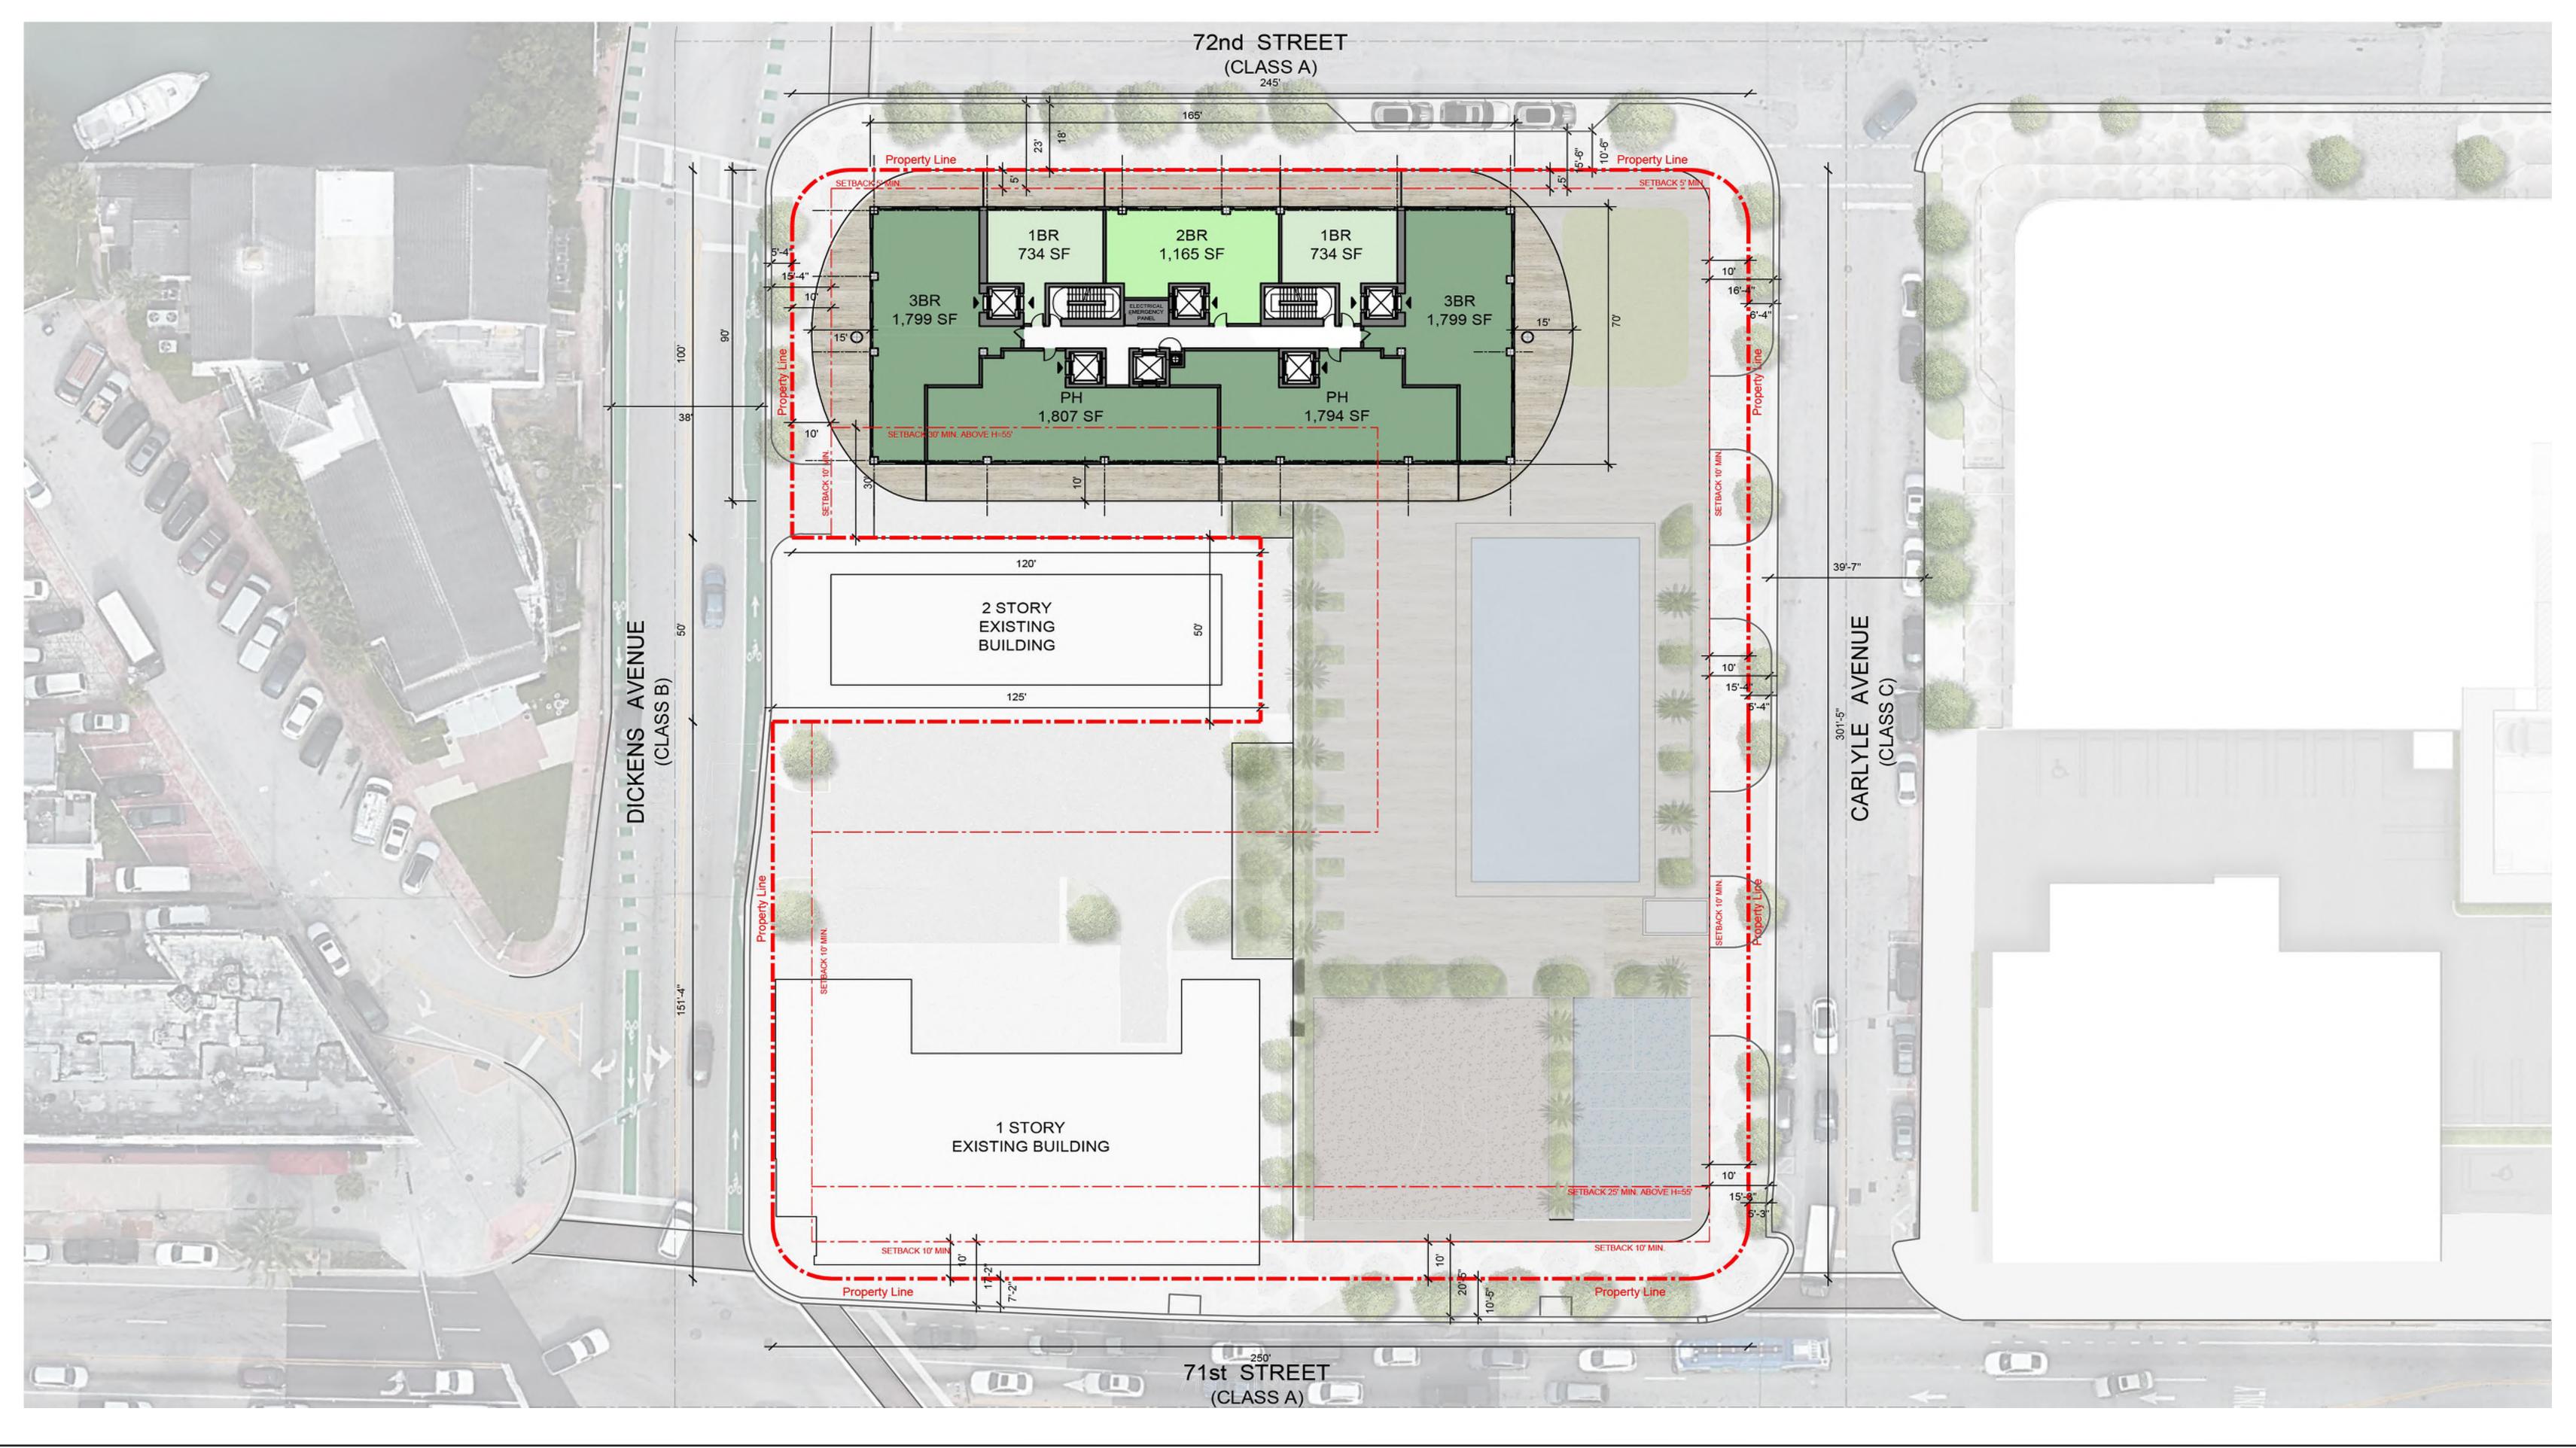

### 72 NORTH BEACH TOWN CENTER

LEVEL 06-17 (TYPICAL LEVEL)

LEVEL 18 (PH LOWER LEVEL)

#### LEVEL 19 (PH UPPER LEVEL)