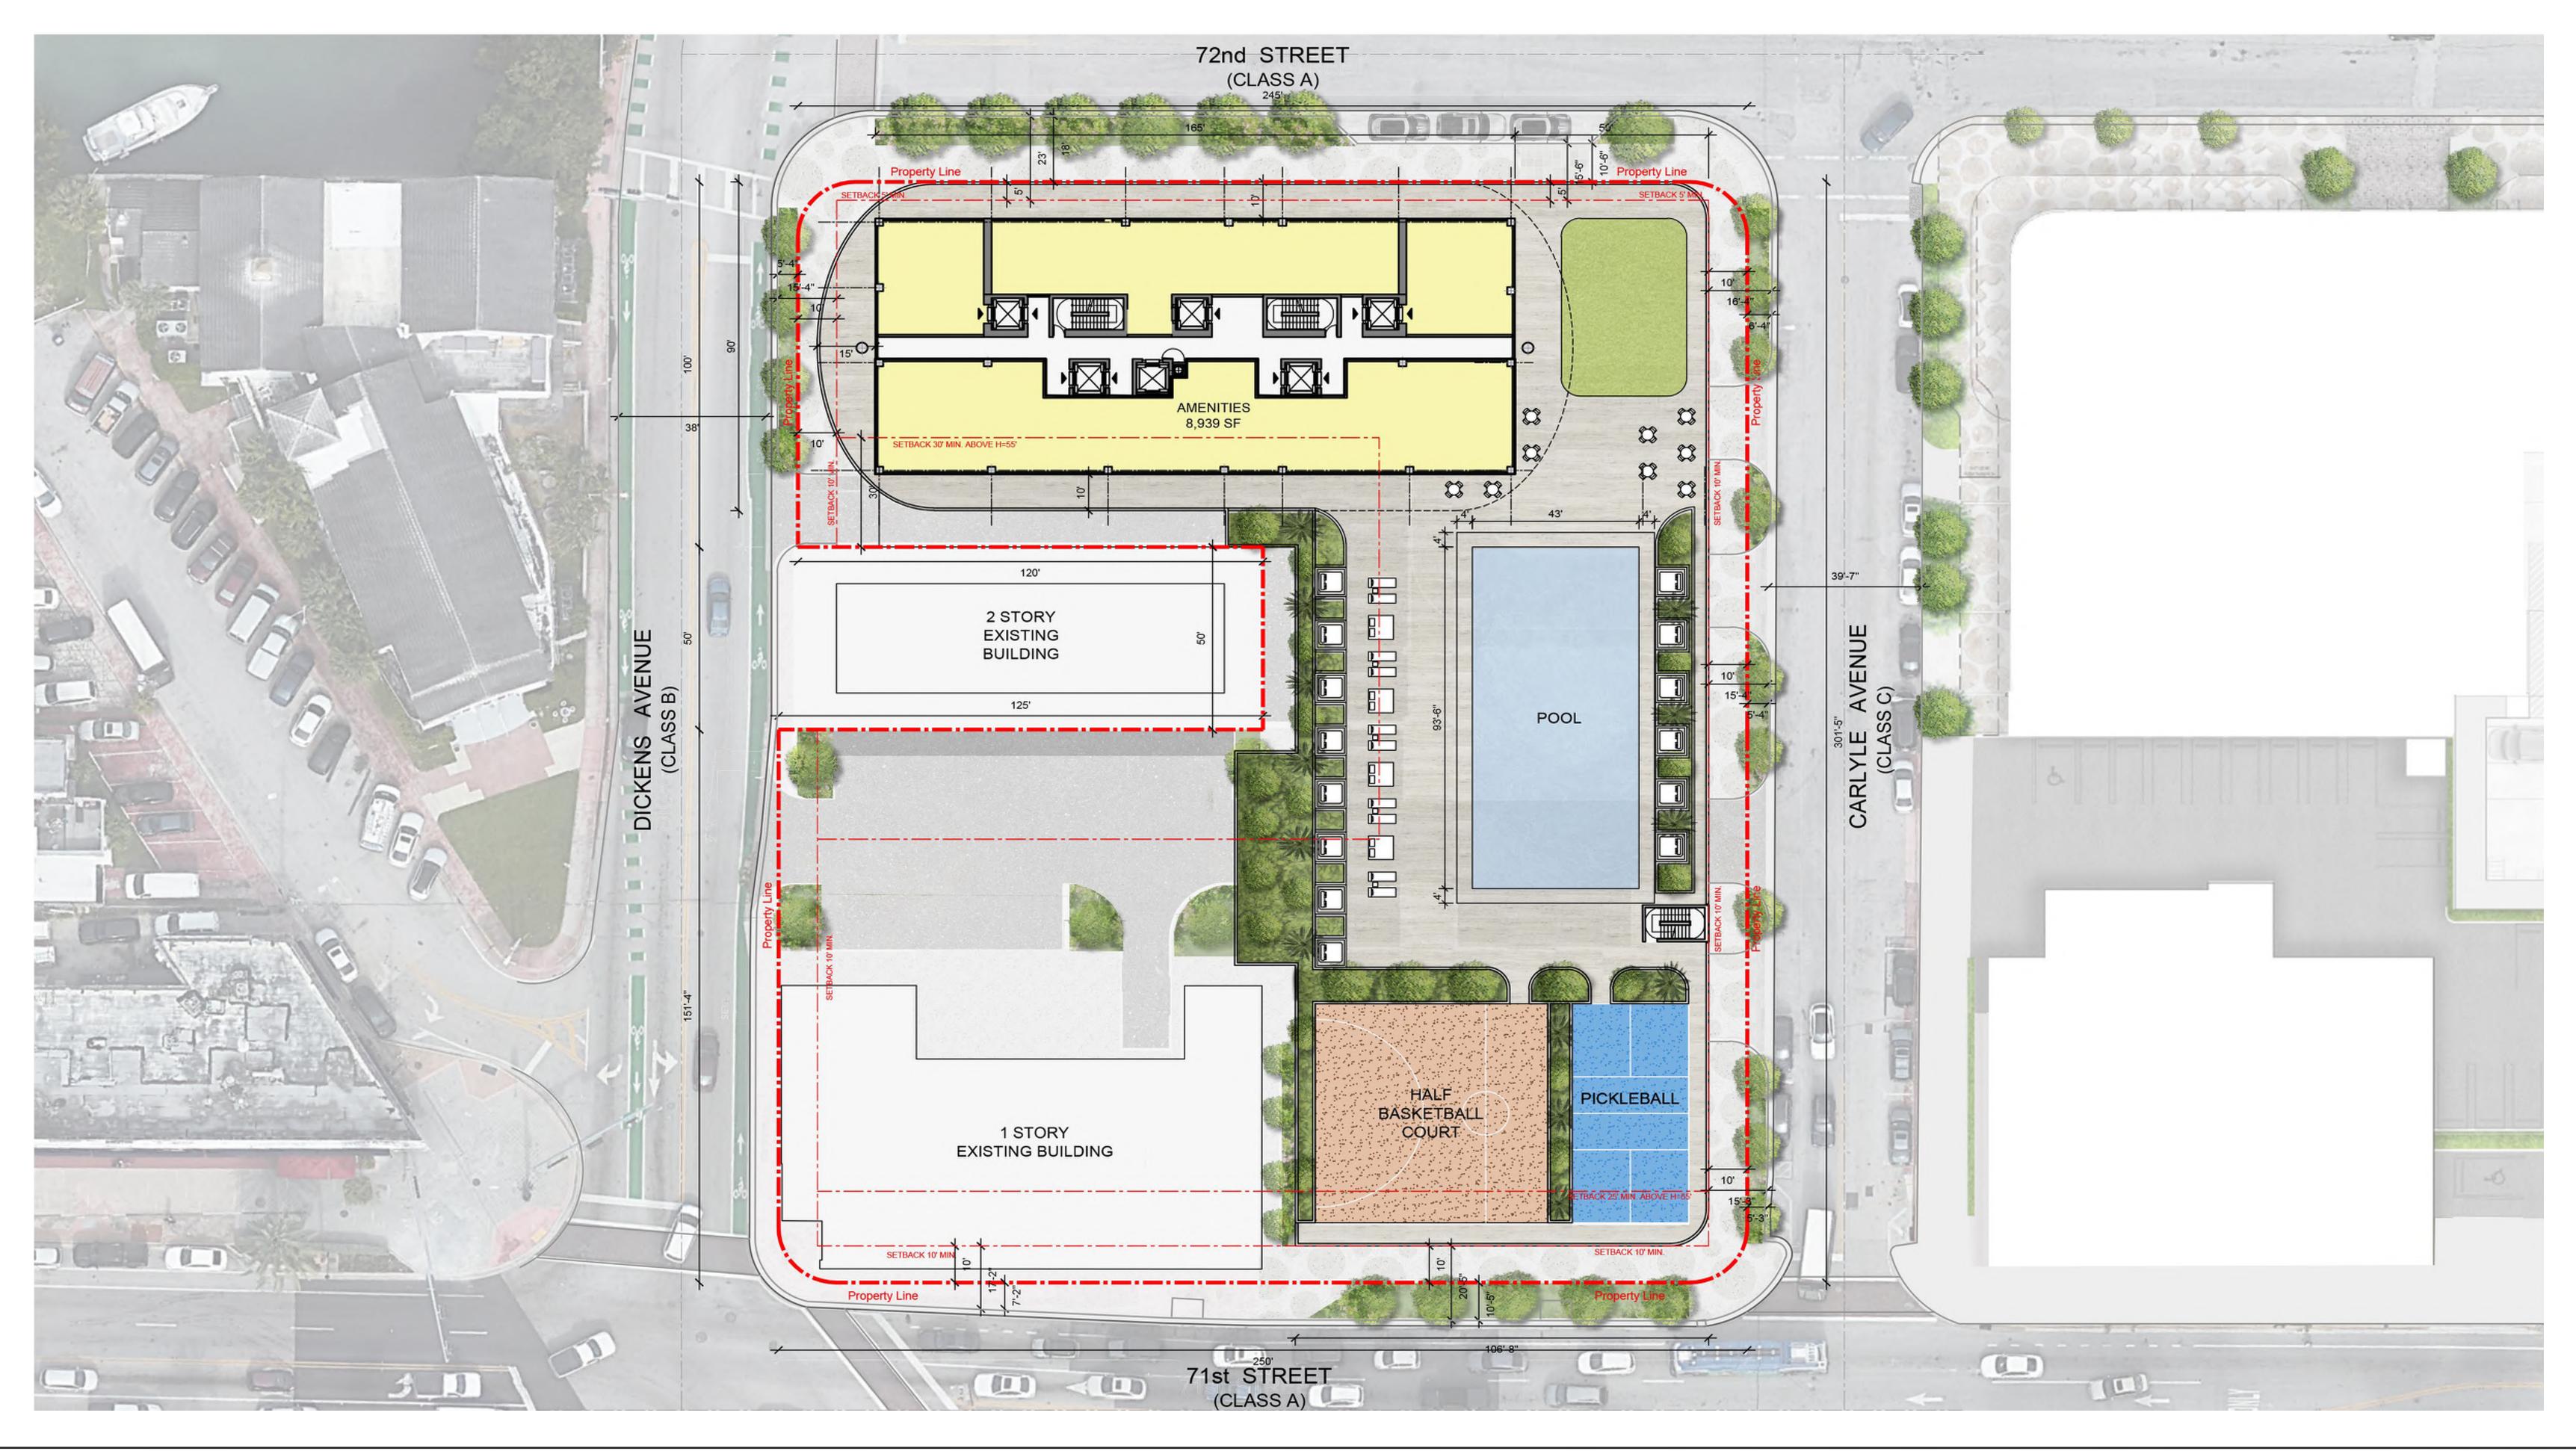

### 72 NORTH BEACH TOWN CENTER

LEVEL 04 (PARKING GARAGE)

LEVEL 05 (AMENITY DECK)