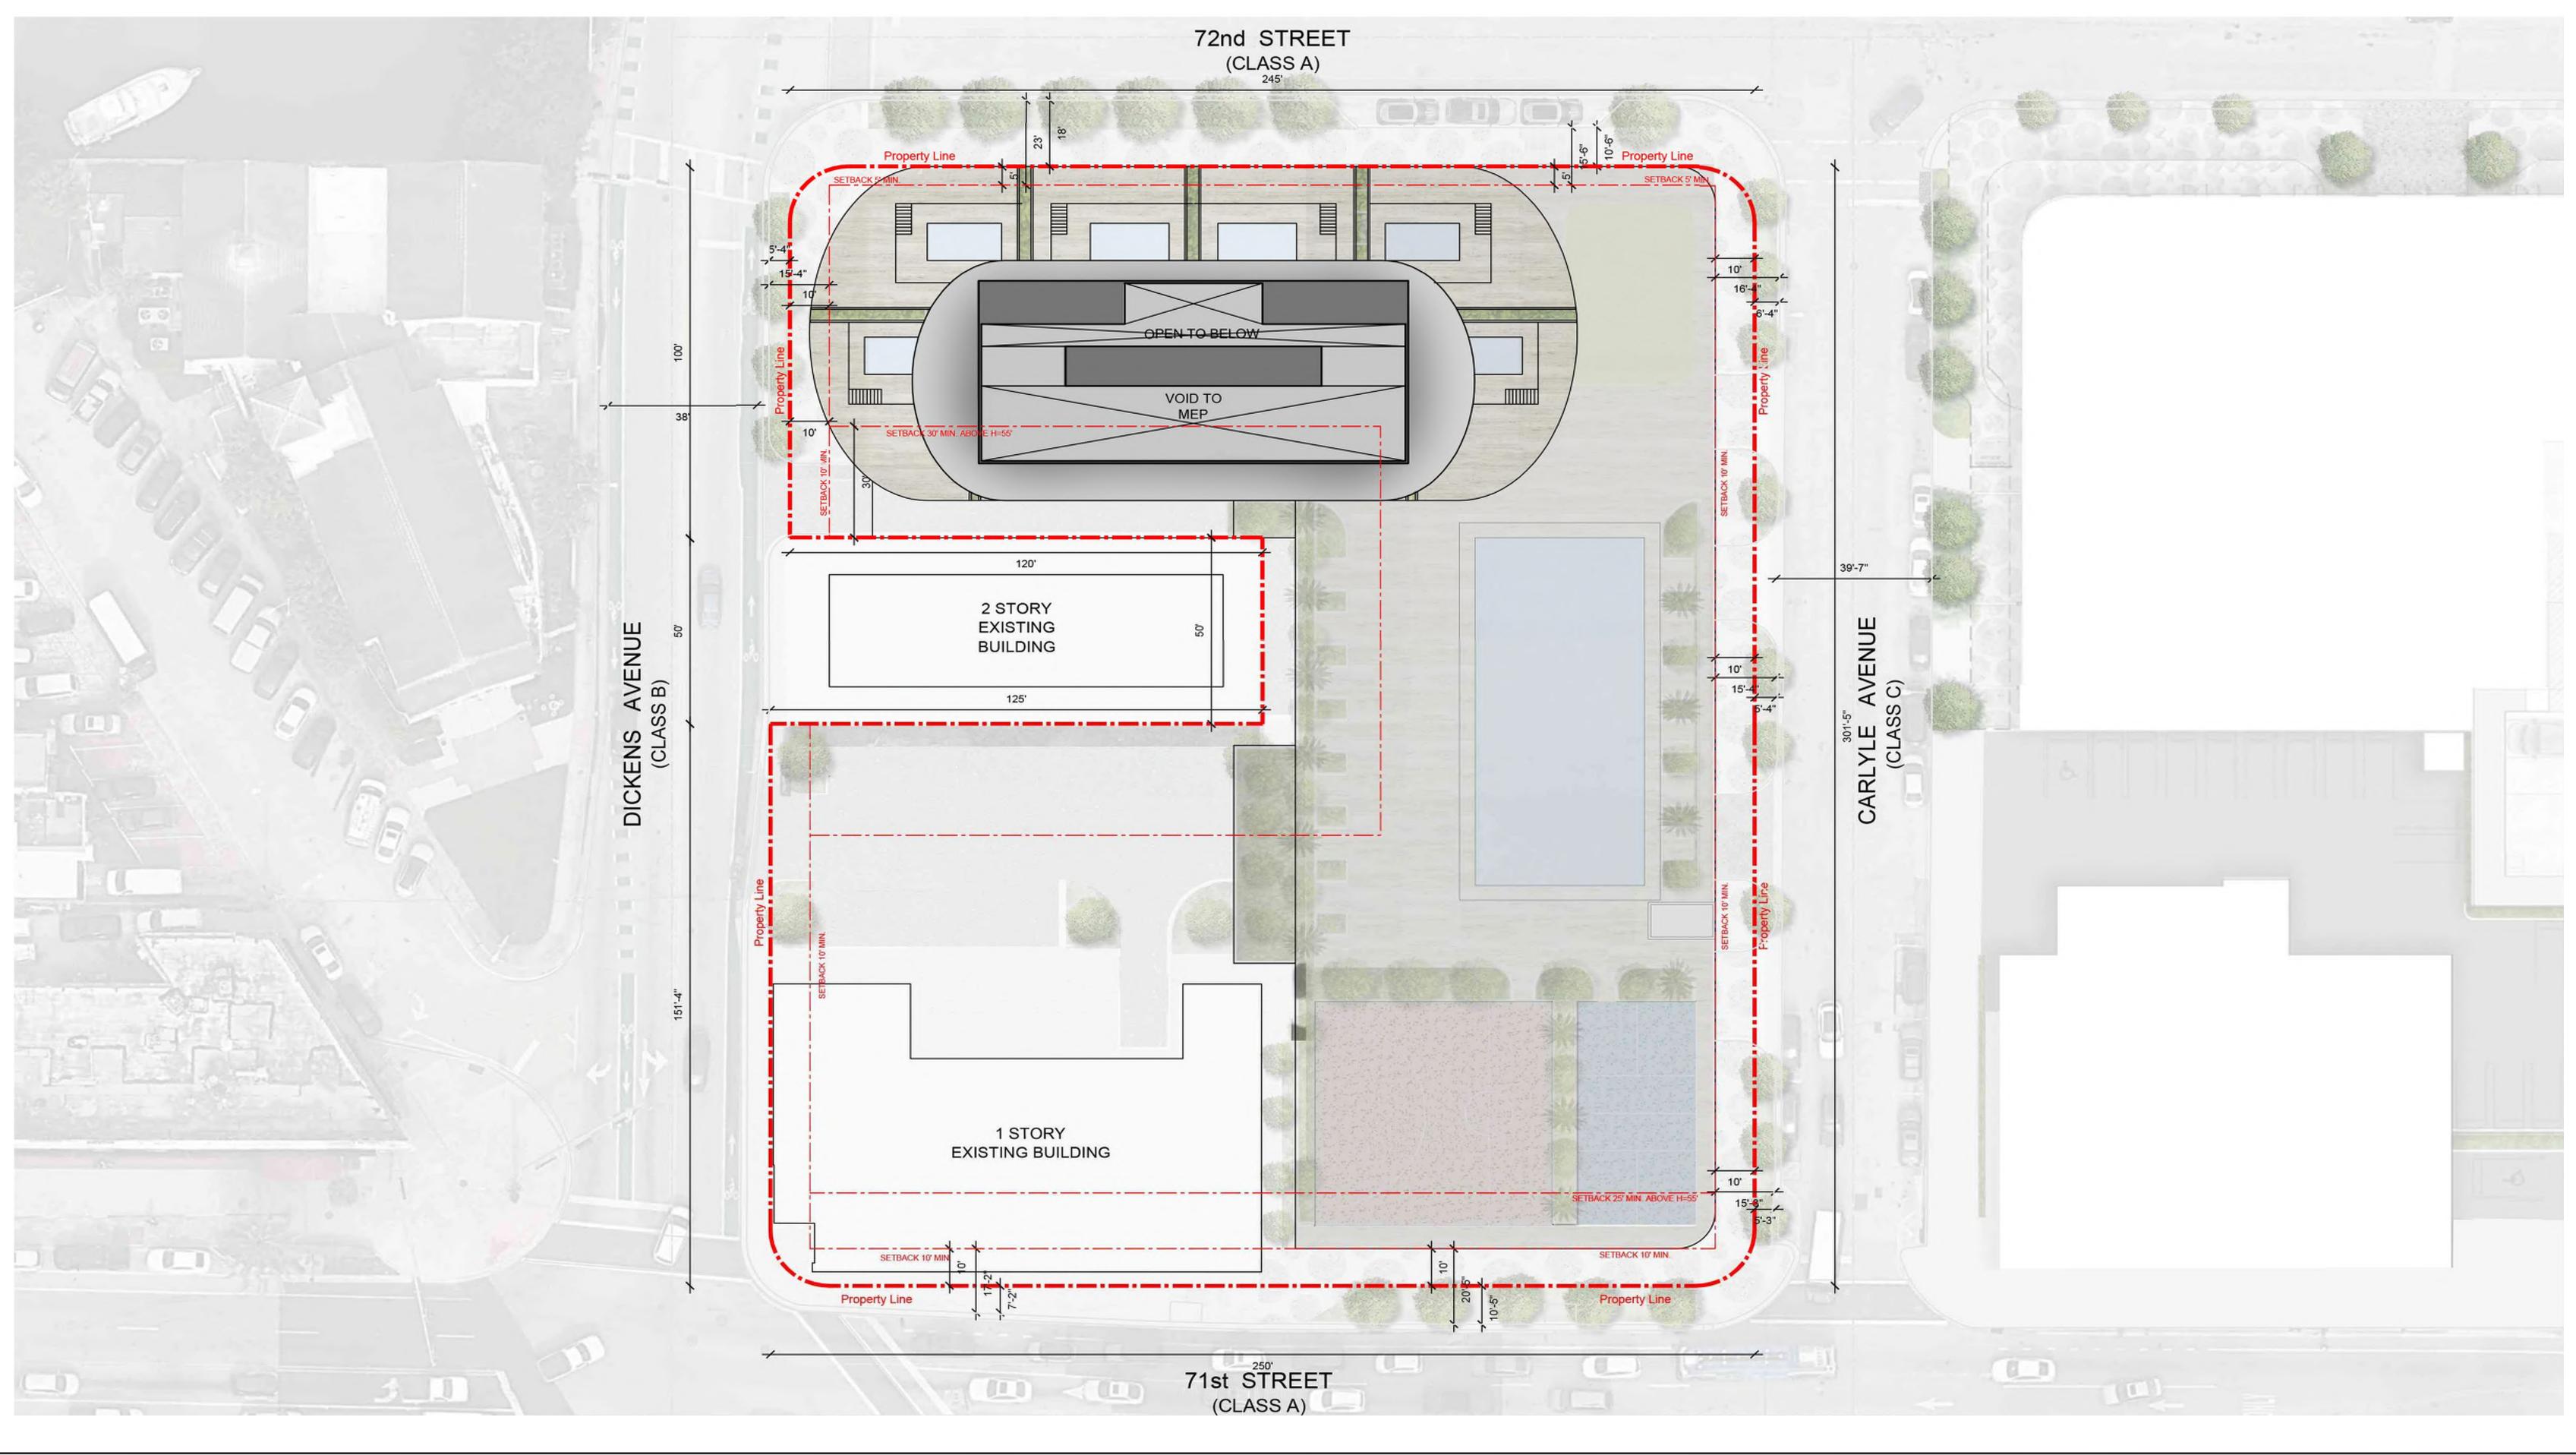

### 72 NORTH BEACH TOWN CENTER

SITE PLAN - GROUND LEVEL

### MEP 2,551 SF 120' 2 STORY EXISTING BUILDING 5'-4" 125' 1 STORY EXISTING BUILDING TBACK 25' MIN. ABOVE H 6'-3" \_\_\_\_\_ SETBACK 10' MIN Property Line 71st STREET (CLASS A) 72 NORTH BEACH TOWN CENTER

72nd STREET

(CLASS A) 245'

Property Line

10'

SETBACK

165

### 72 NORTH BEACH TOWN CENTER

CARLYLE AVENUE (CLASS A)