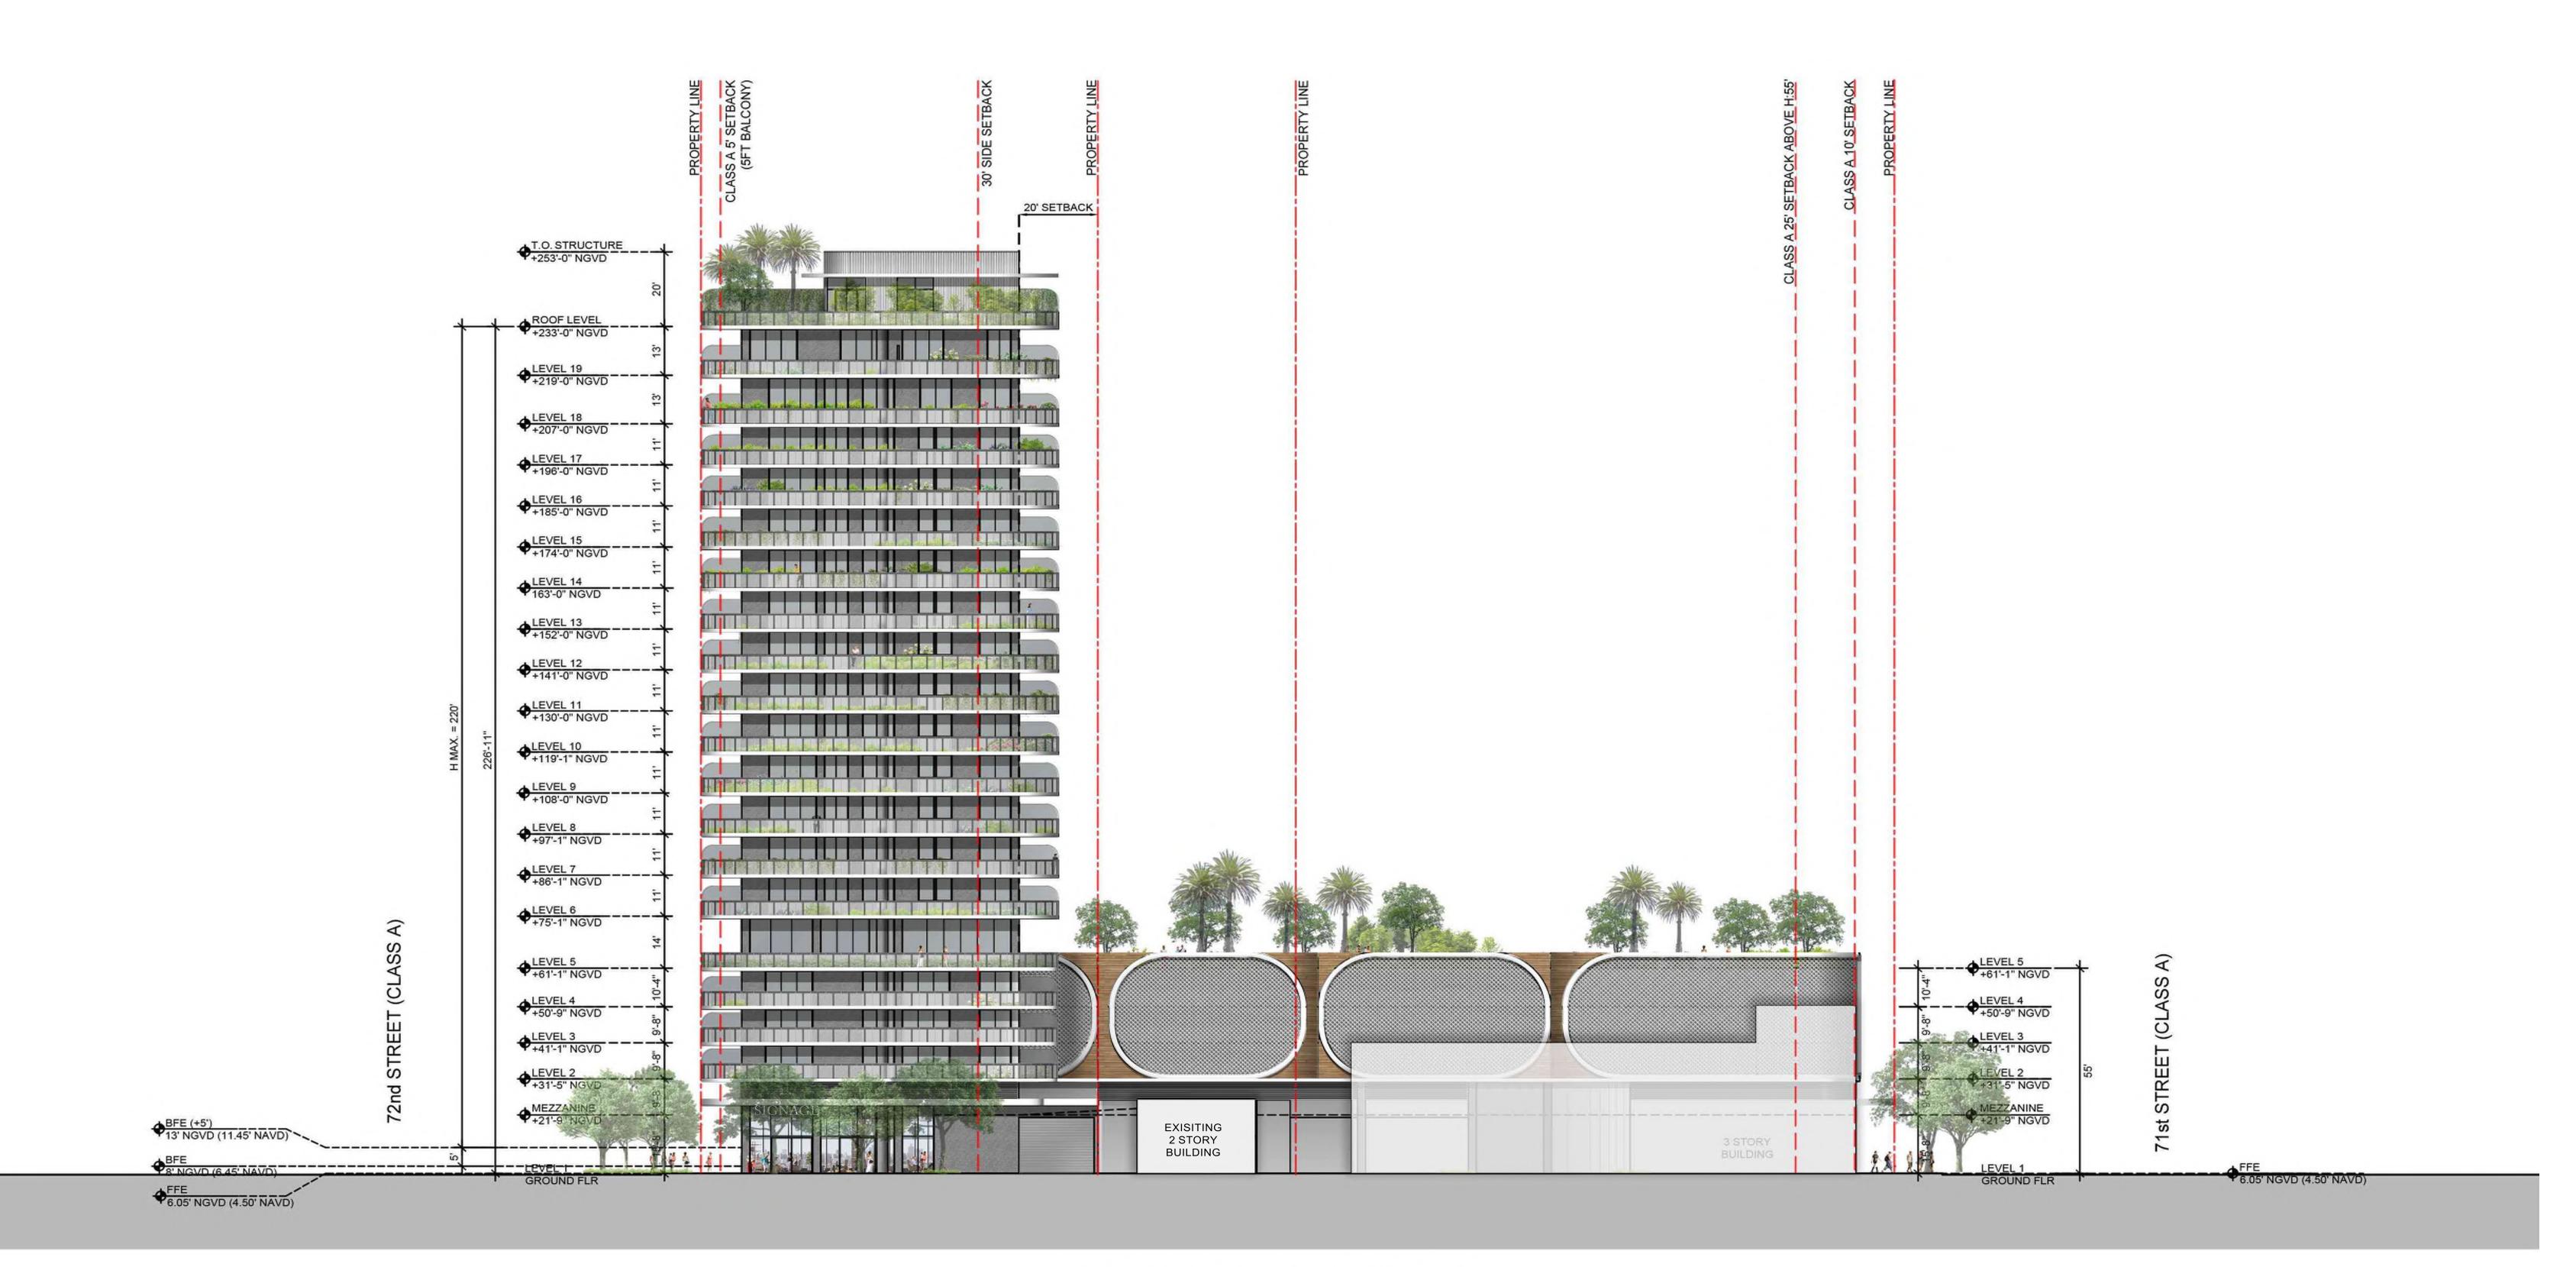

### 72 NORTH BEACH TOWN CENTER

#### 71st STREET (CLASS A)

WEST ELEVATION - PHASE I