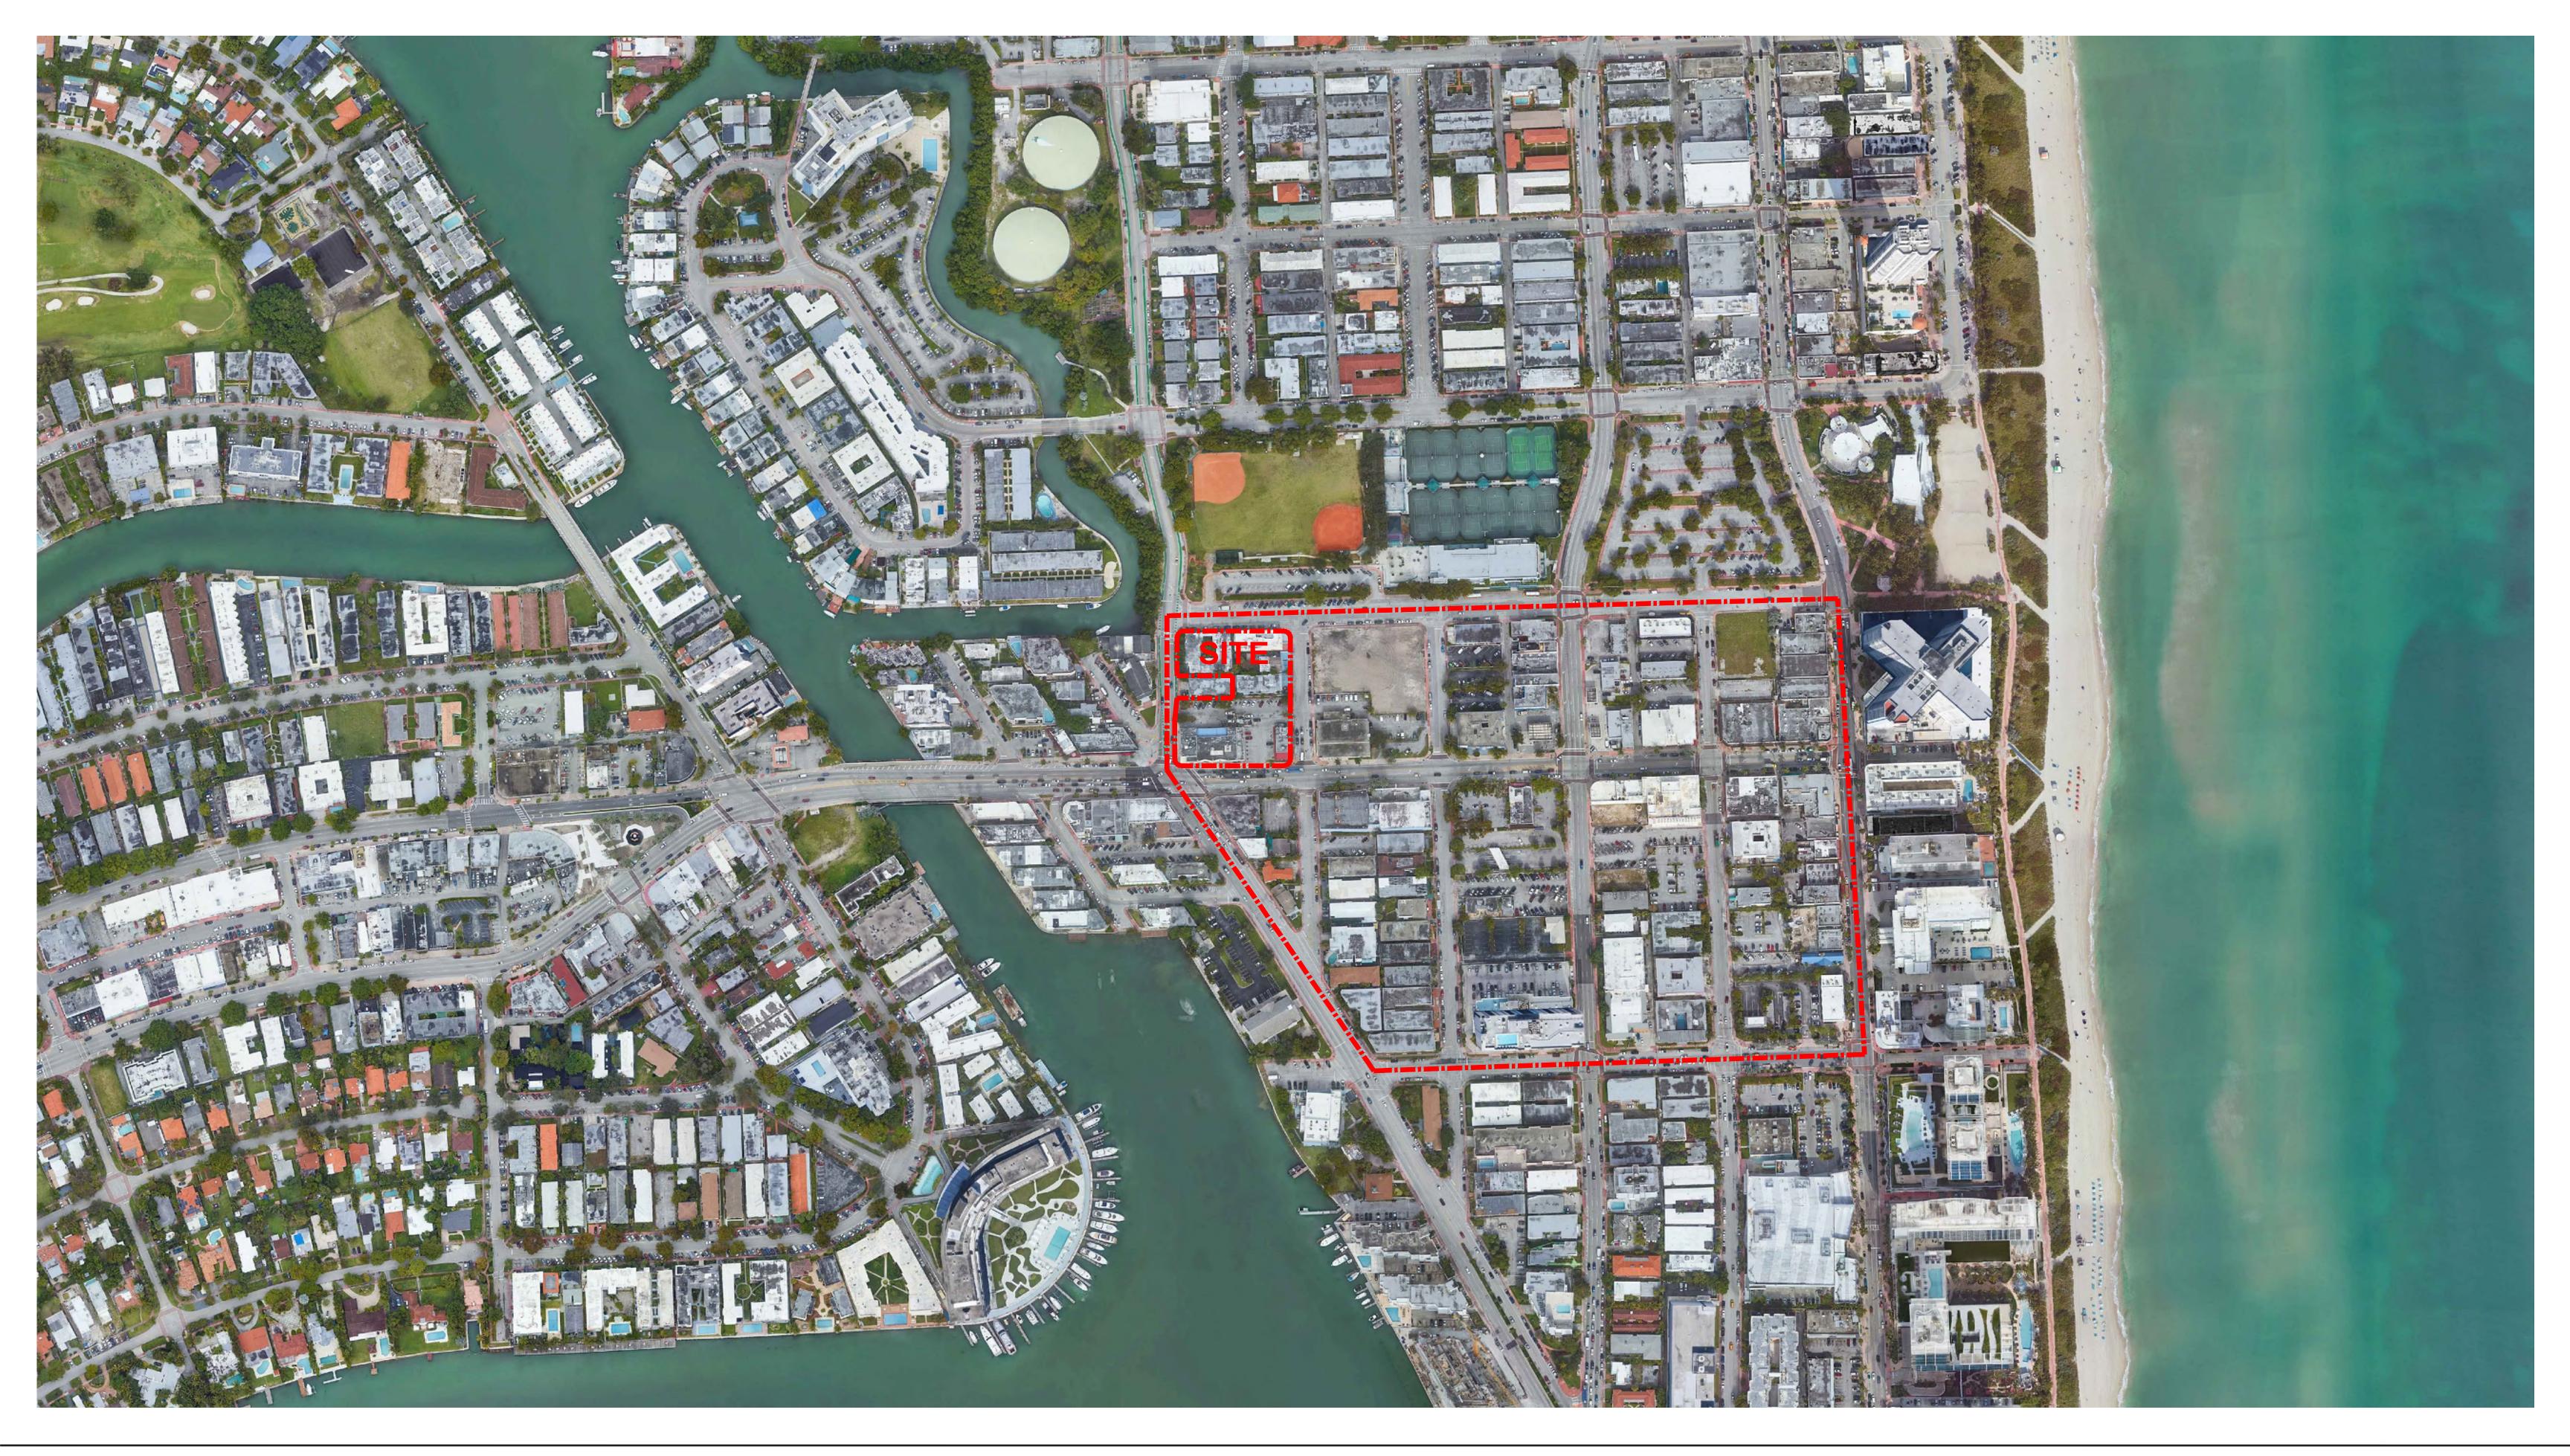

72 North Beach Town Center DRB PRESENTATION FILE NO. 23-0928 10.11.2023





### **D** Lefferts

### 72 NORTH BEACH TOWN CENTER

LOCATION MAP





#### 72 NORTH BEACH TOWN CENTER

CONTEXT AERIAL





### 72 NORTH BEACH TOWN CENTER

SITE PLAN - GROUND LEVEL



### 72 NORTH BEACH TOWN CENTER

MEZZANINE LEVEL (PARKING GARAGE)



### 72 NORTH BEACH TOWN CENTER

LEVEL 02 (PARKING GARAGE)





#### LEVEL 03 (PARKING GARAGE)







### 72 NORTH BEACH TOWN CENTER

LEVEL 04 (PARKING GARAGE)





LEVEL 05 (AMENITY DECK)

### 72 NORTH BEACH TOWN CENTER



LEVEL 06-17 (TYPICAL LEVEL)







LEVEL 18 (PH LOWER LEVEL)





#### LEVEL 19 (PH UPPER LEVEL)

### 72 NORTH BEACH TOWN CENTER





### MEP 2,551 SF 120' 2 STORY EXISTING BUILDING 5'-4" 125' 1 STORY EXISTING BUILDING TBACK 25' MIN. ABOVE H 6'-3" \_\_\_\_\_ SETBACK 10' MIN Property Line 71st STREET (CLASS A) 72 NORTH BEAC