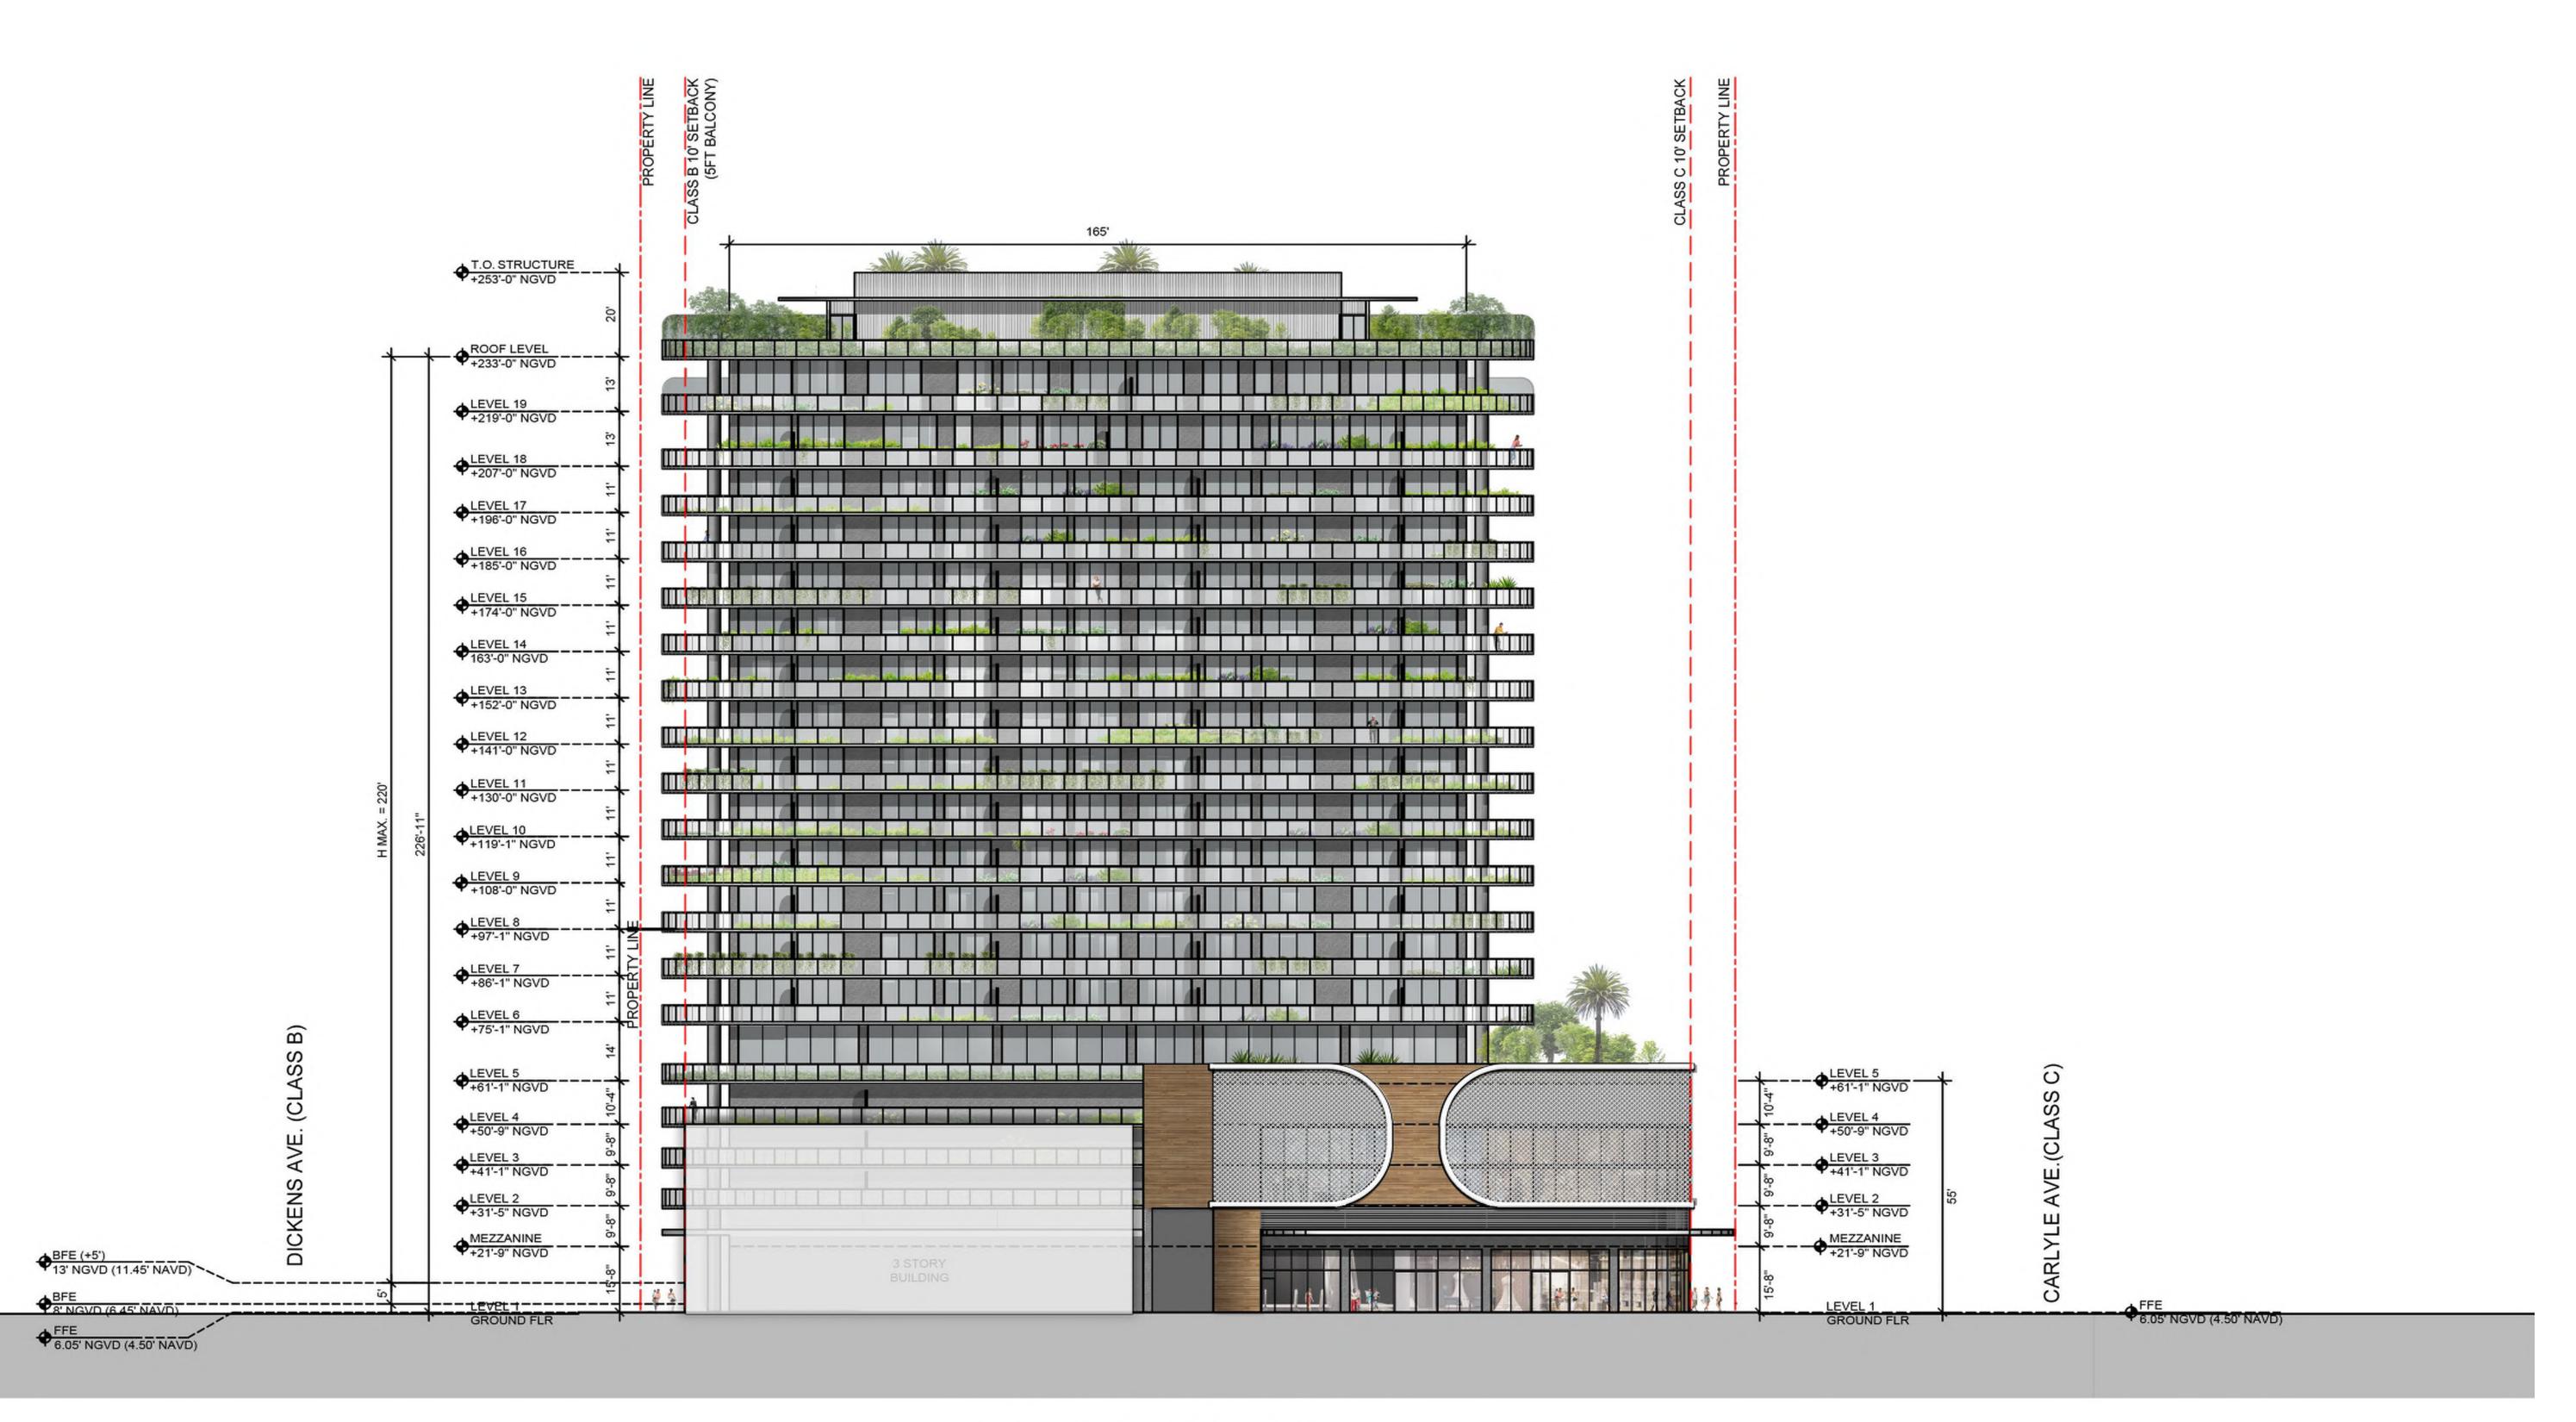

### 72 NORTH BEACH TOWN CENTER

DICKENS AVENUE (CLASS B)

WEST ELEVATION - PHASE II

### 72 NORTH BEACH TOWN CENTER

DICKENS AVENUE (CLASS B)