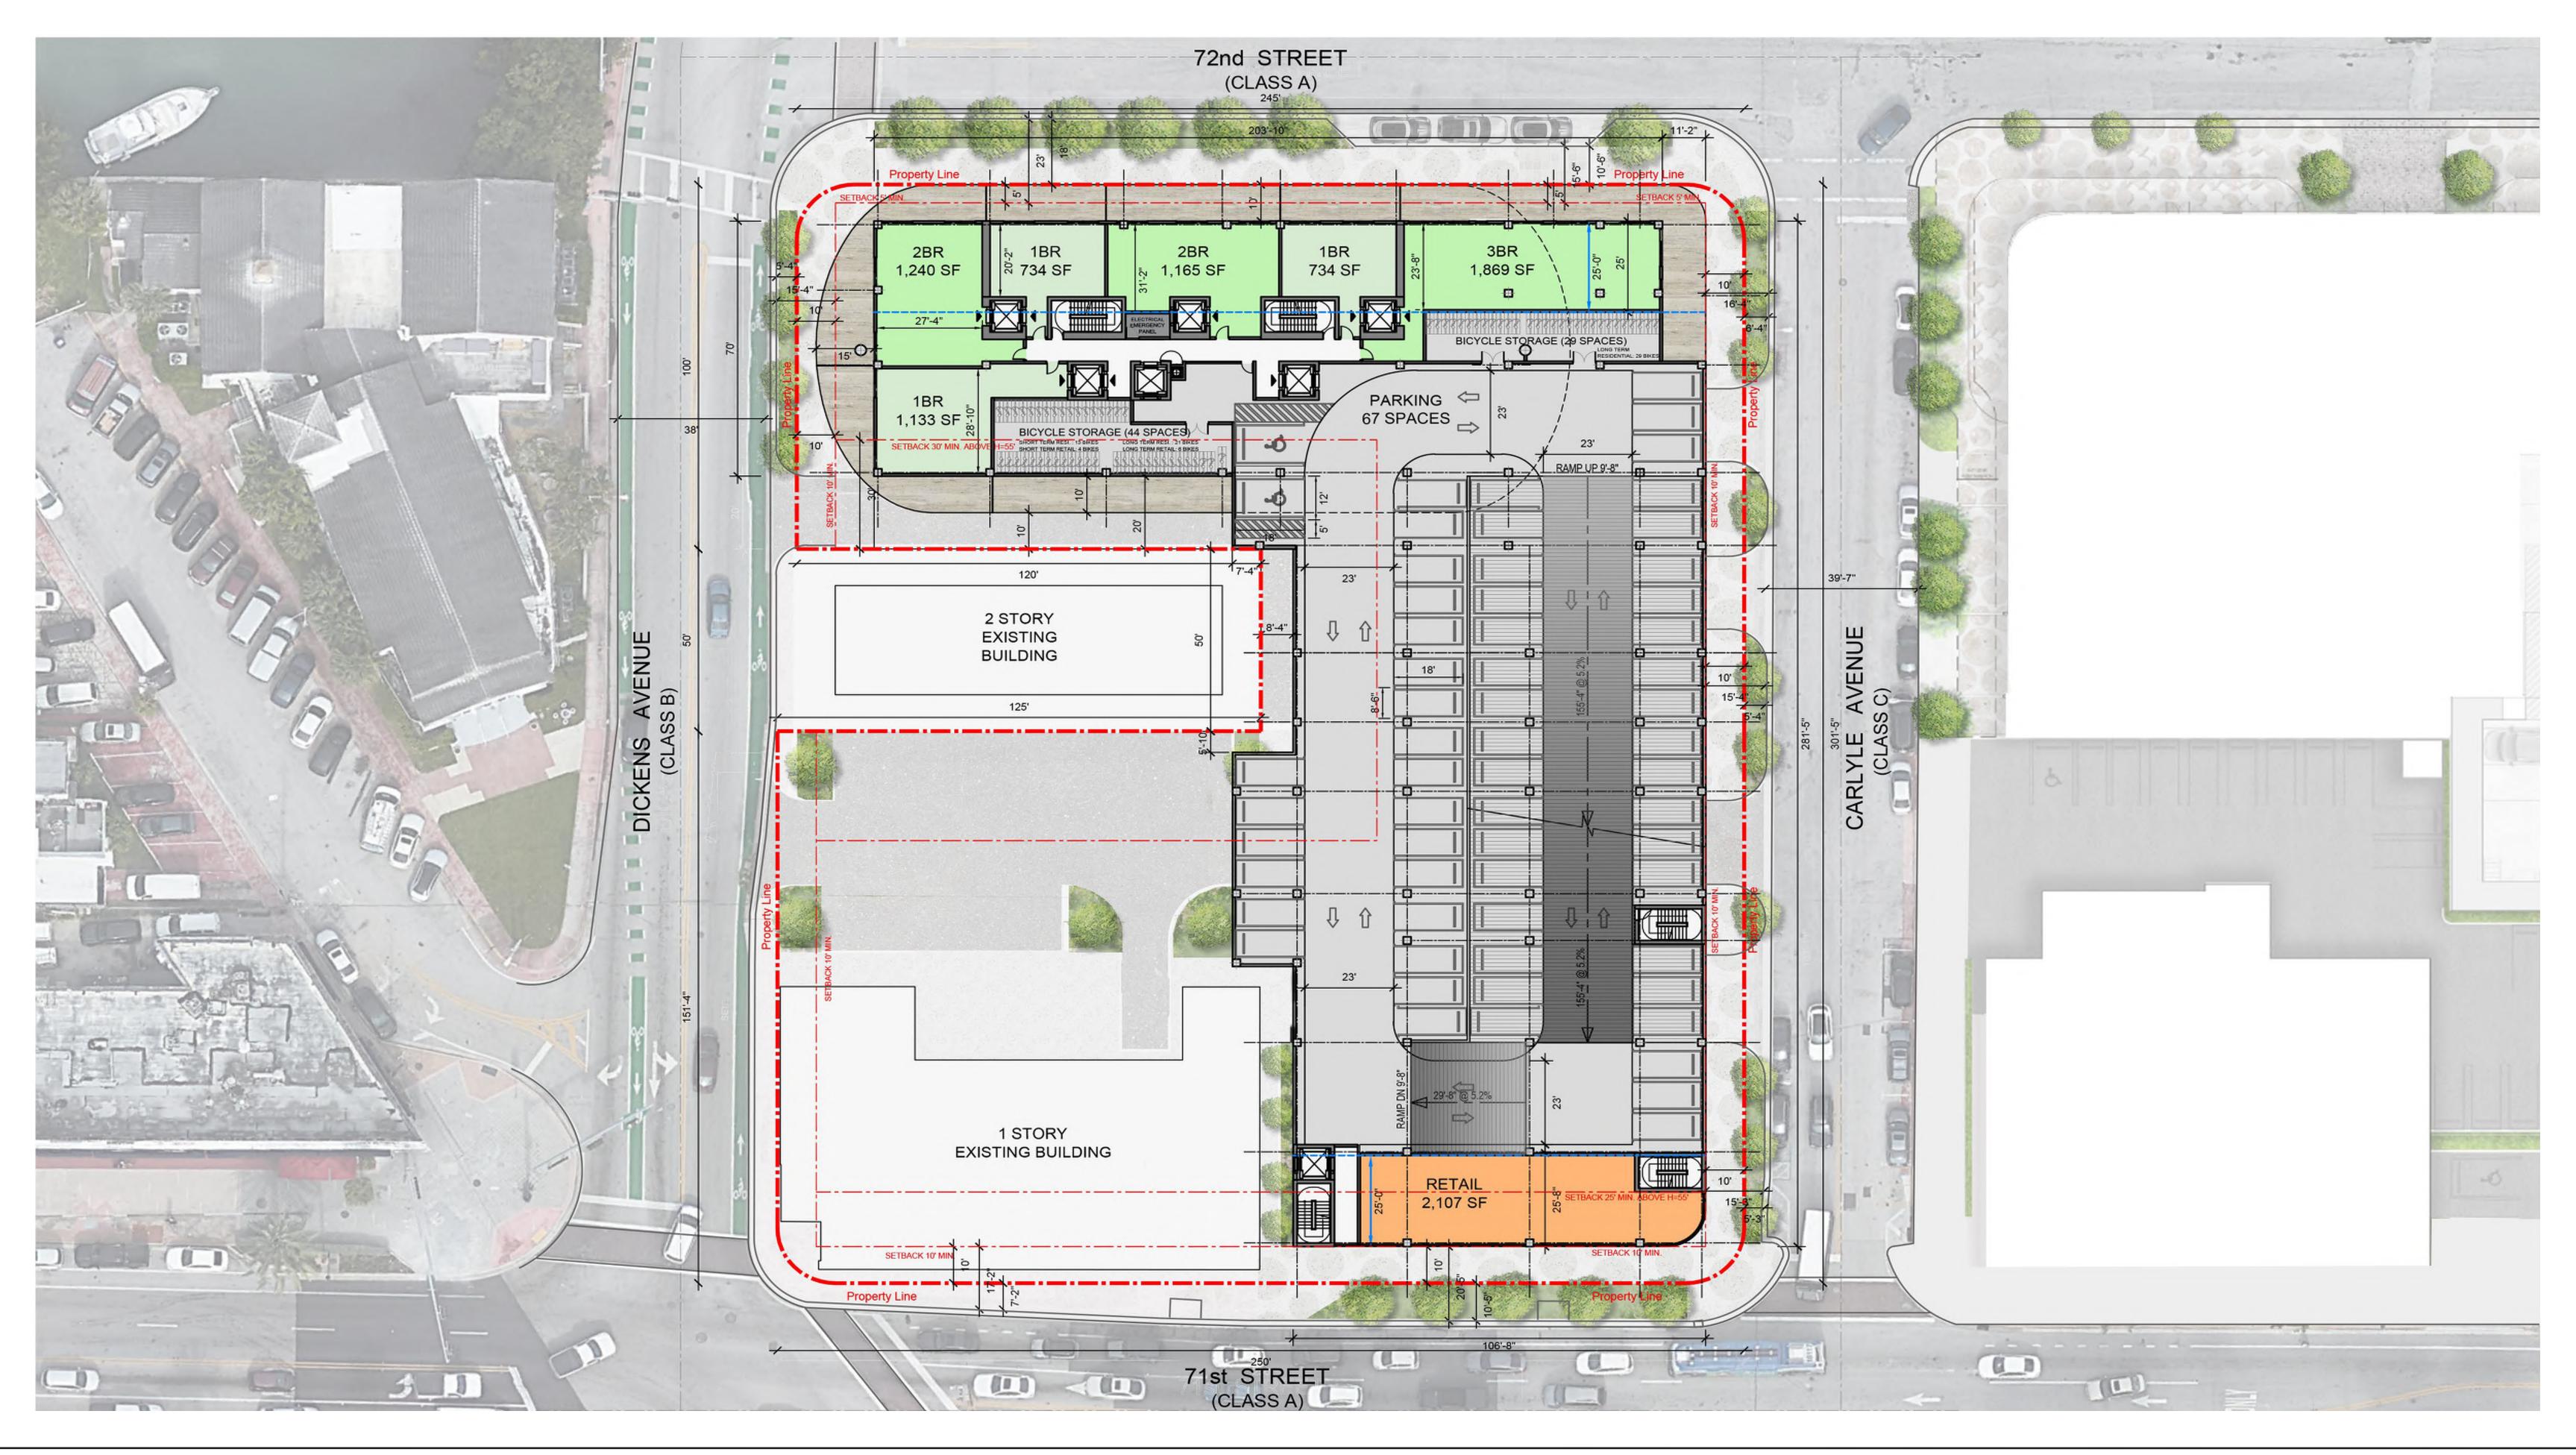

72 North Beach Town Center DRB PRESENTATION FILE NO. 23-0928 10.11.2023





### **D** Lefferts

### 72 NORTH BEACH TOWN CENTER

LOCATION MAP





#### 72 NORTH BEACH TOWN CENTER

CONTEXT AERIAL





### 72 NORTH BEACH TOWN CENTER

SITE PLAN - GROUND LEVEL



### 72 NORTH BEACH TOWN CENTER

MEZZANINE LEVEL (PARKING GARAGE)



### 72 NORTH BEACH TOWN CENTER

LEVEL 02 (PARKING GARAGE)





#### LEVEL 03 (PARKING GARAGE)







### 72 NORTH BEACH TOWN CENTER

LEVEL 04 (PARKING GARAGE)





LEVEL 05 (AMENITY DECK)

### 72 NORTH BEACH TOWN CENTER



LEVEL 06-17 (TYPICAL LEVEL)







LEVEL 18 (PH LOWER LEVEL)





#### LEVEL 19 (PH UPPER LEVEL)

### 72 NORTH BEACH TOWN CENTER





### MEP 2,551 SF 120' 2 STORY EXISTING BUILDING 5'-4" 125' 1 STORY EXISTING BUILDING TBACK 25' MIN. ABOVE H 6'-3" \_\_\_\_\_ SETBACK 10' MIN Property Line 71st STREET (CLASS A) 72 NORTH BEACH TOWN CENTER

72nd STREET

(CLASS A) 245'

Property Line

10'

SETBACK

165

#### ROOF LEVEL





SITE PLAN - ROOF LEVEL







T Lefferts

#### 72 NORTH BEACH TOWN CENTER

PROGRAMMATIC SECTION

| Jist SIRET (CLASS A)