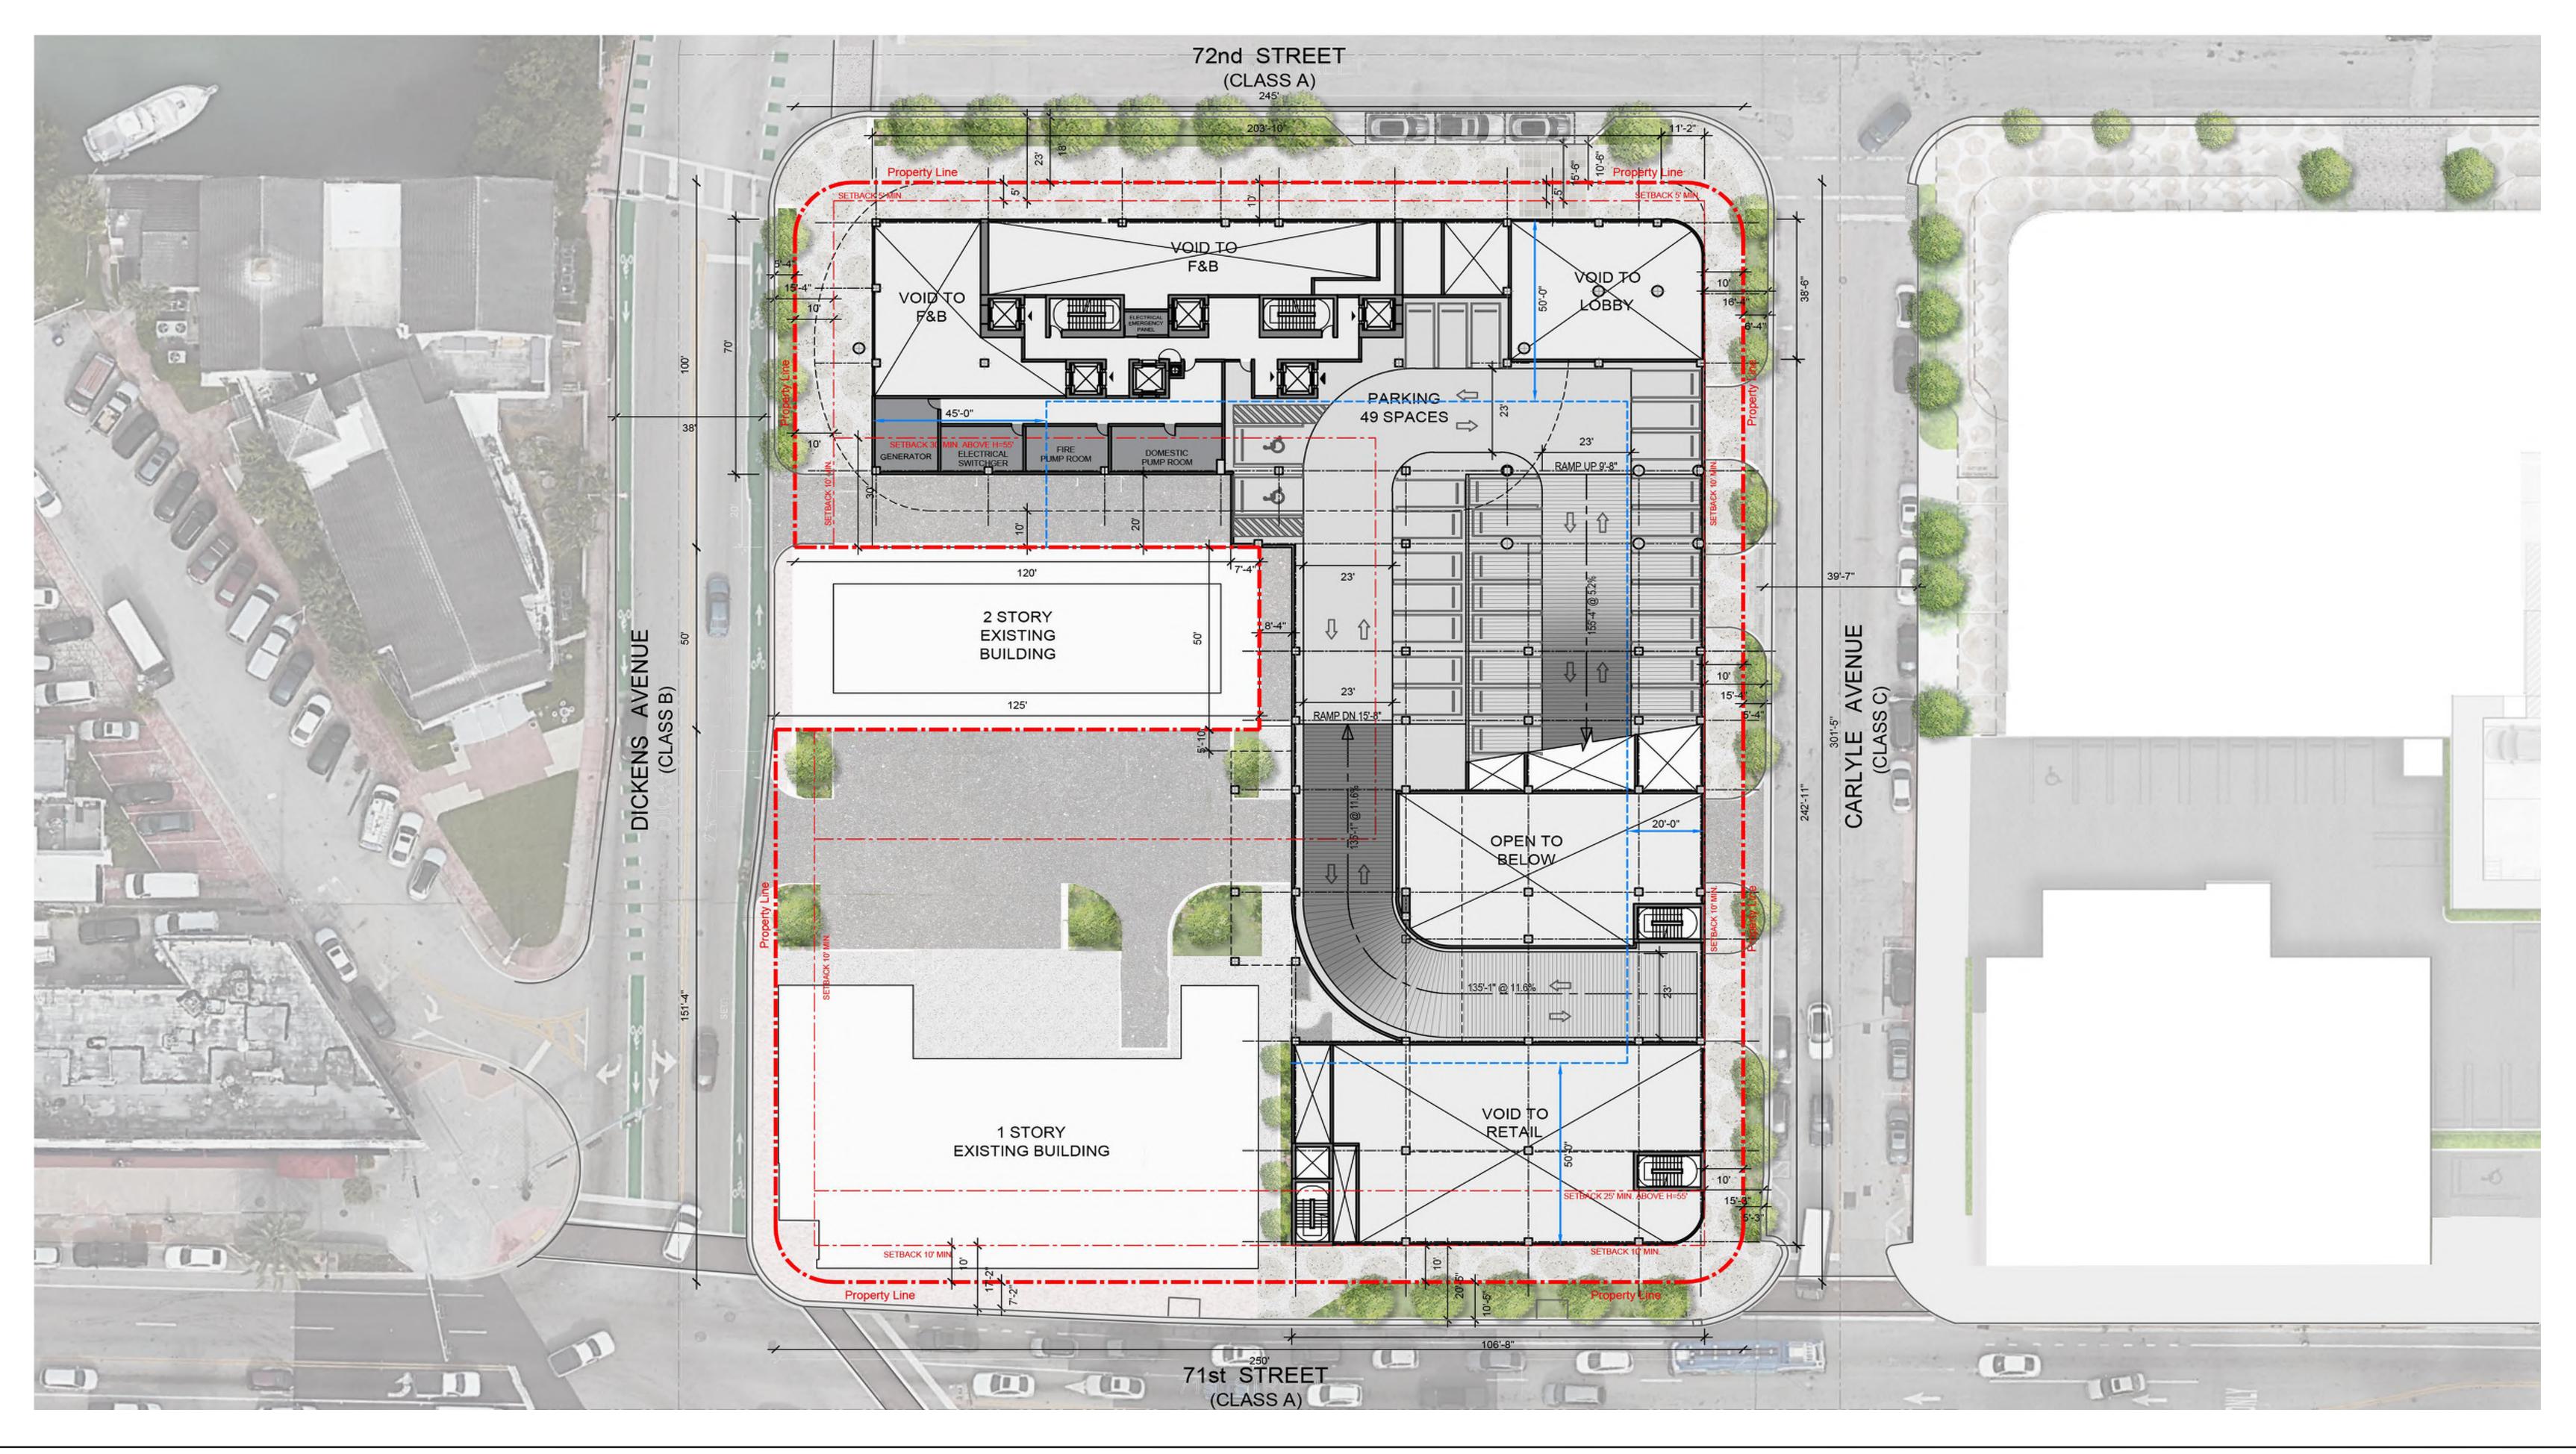

72 North Beach Town Center DRB PRESENTATION FILE NO. 23-0928 10.11.2023





### **D** Lefferts

### 72 NORTH BEACH TOWN CENTER

LOCATION MAP





#### 72 NORTH BEACH TOWN CENTER

CONTEXT AERIAL





### 72 NORTH BEACH TOWN CENTER

SITE PLAN - GROUND LEVEL



### 72 NORTH BEACH TOWN CENTER

MEZZANINE LEVEL (PARKING GARAGE)



### 72 NORTH BEACH TOWN CENTER

LEVEL 02 (PARKING GARAGE)





#### LEVEL 03 (PARKING GARAGE)







### 72 NORTH BEACH TOWN CENTER

LEVEL 04 (PARKING GARAGE)





LEVEL 05 (AMENITY DECK)

### 72 NORTH BEACH TOWN CENTER



LEVEL 06-17 (TYPICAL LEVEL)







LEVEL 18 (PH LOWER LEVEL)





#### LEVEL 19 (PH UPPER LEVEL)

### 72 NORTH BEACH TOWN CENTER





### MEP 2,551 SF 120' 2 STORY EXISTING BUILDING 5'-4" 125' 1 STORY EXISTING BUILDING TBACK 25' MIN. ABOVE H 6'-3" \_\_\_\_\_ SETBACK 10' MIN Property Line 71st STREET (CLASS A) 72 NORTH BEACH TOWN CENTER

72nd STREET

(CLASS A) 245'

Property Line

10'

SETBACK

165

#### ROOF LEVEL





SITE PLAN - ROOF LEVEL







T Lefferts

#### 72 NORTH BEACH TOWN CENTER

PROGRAMMA