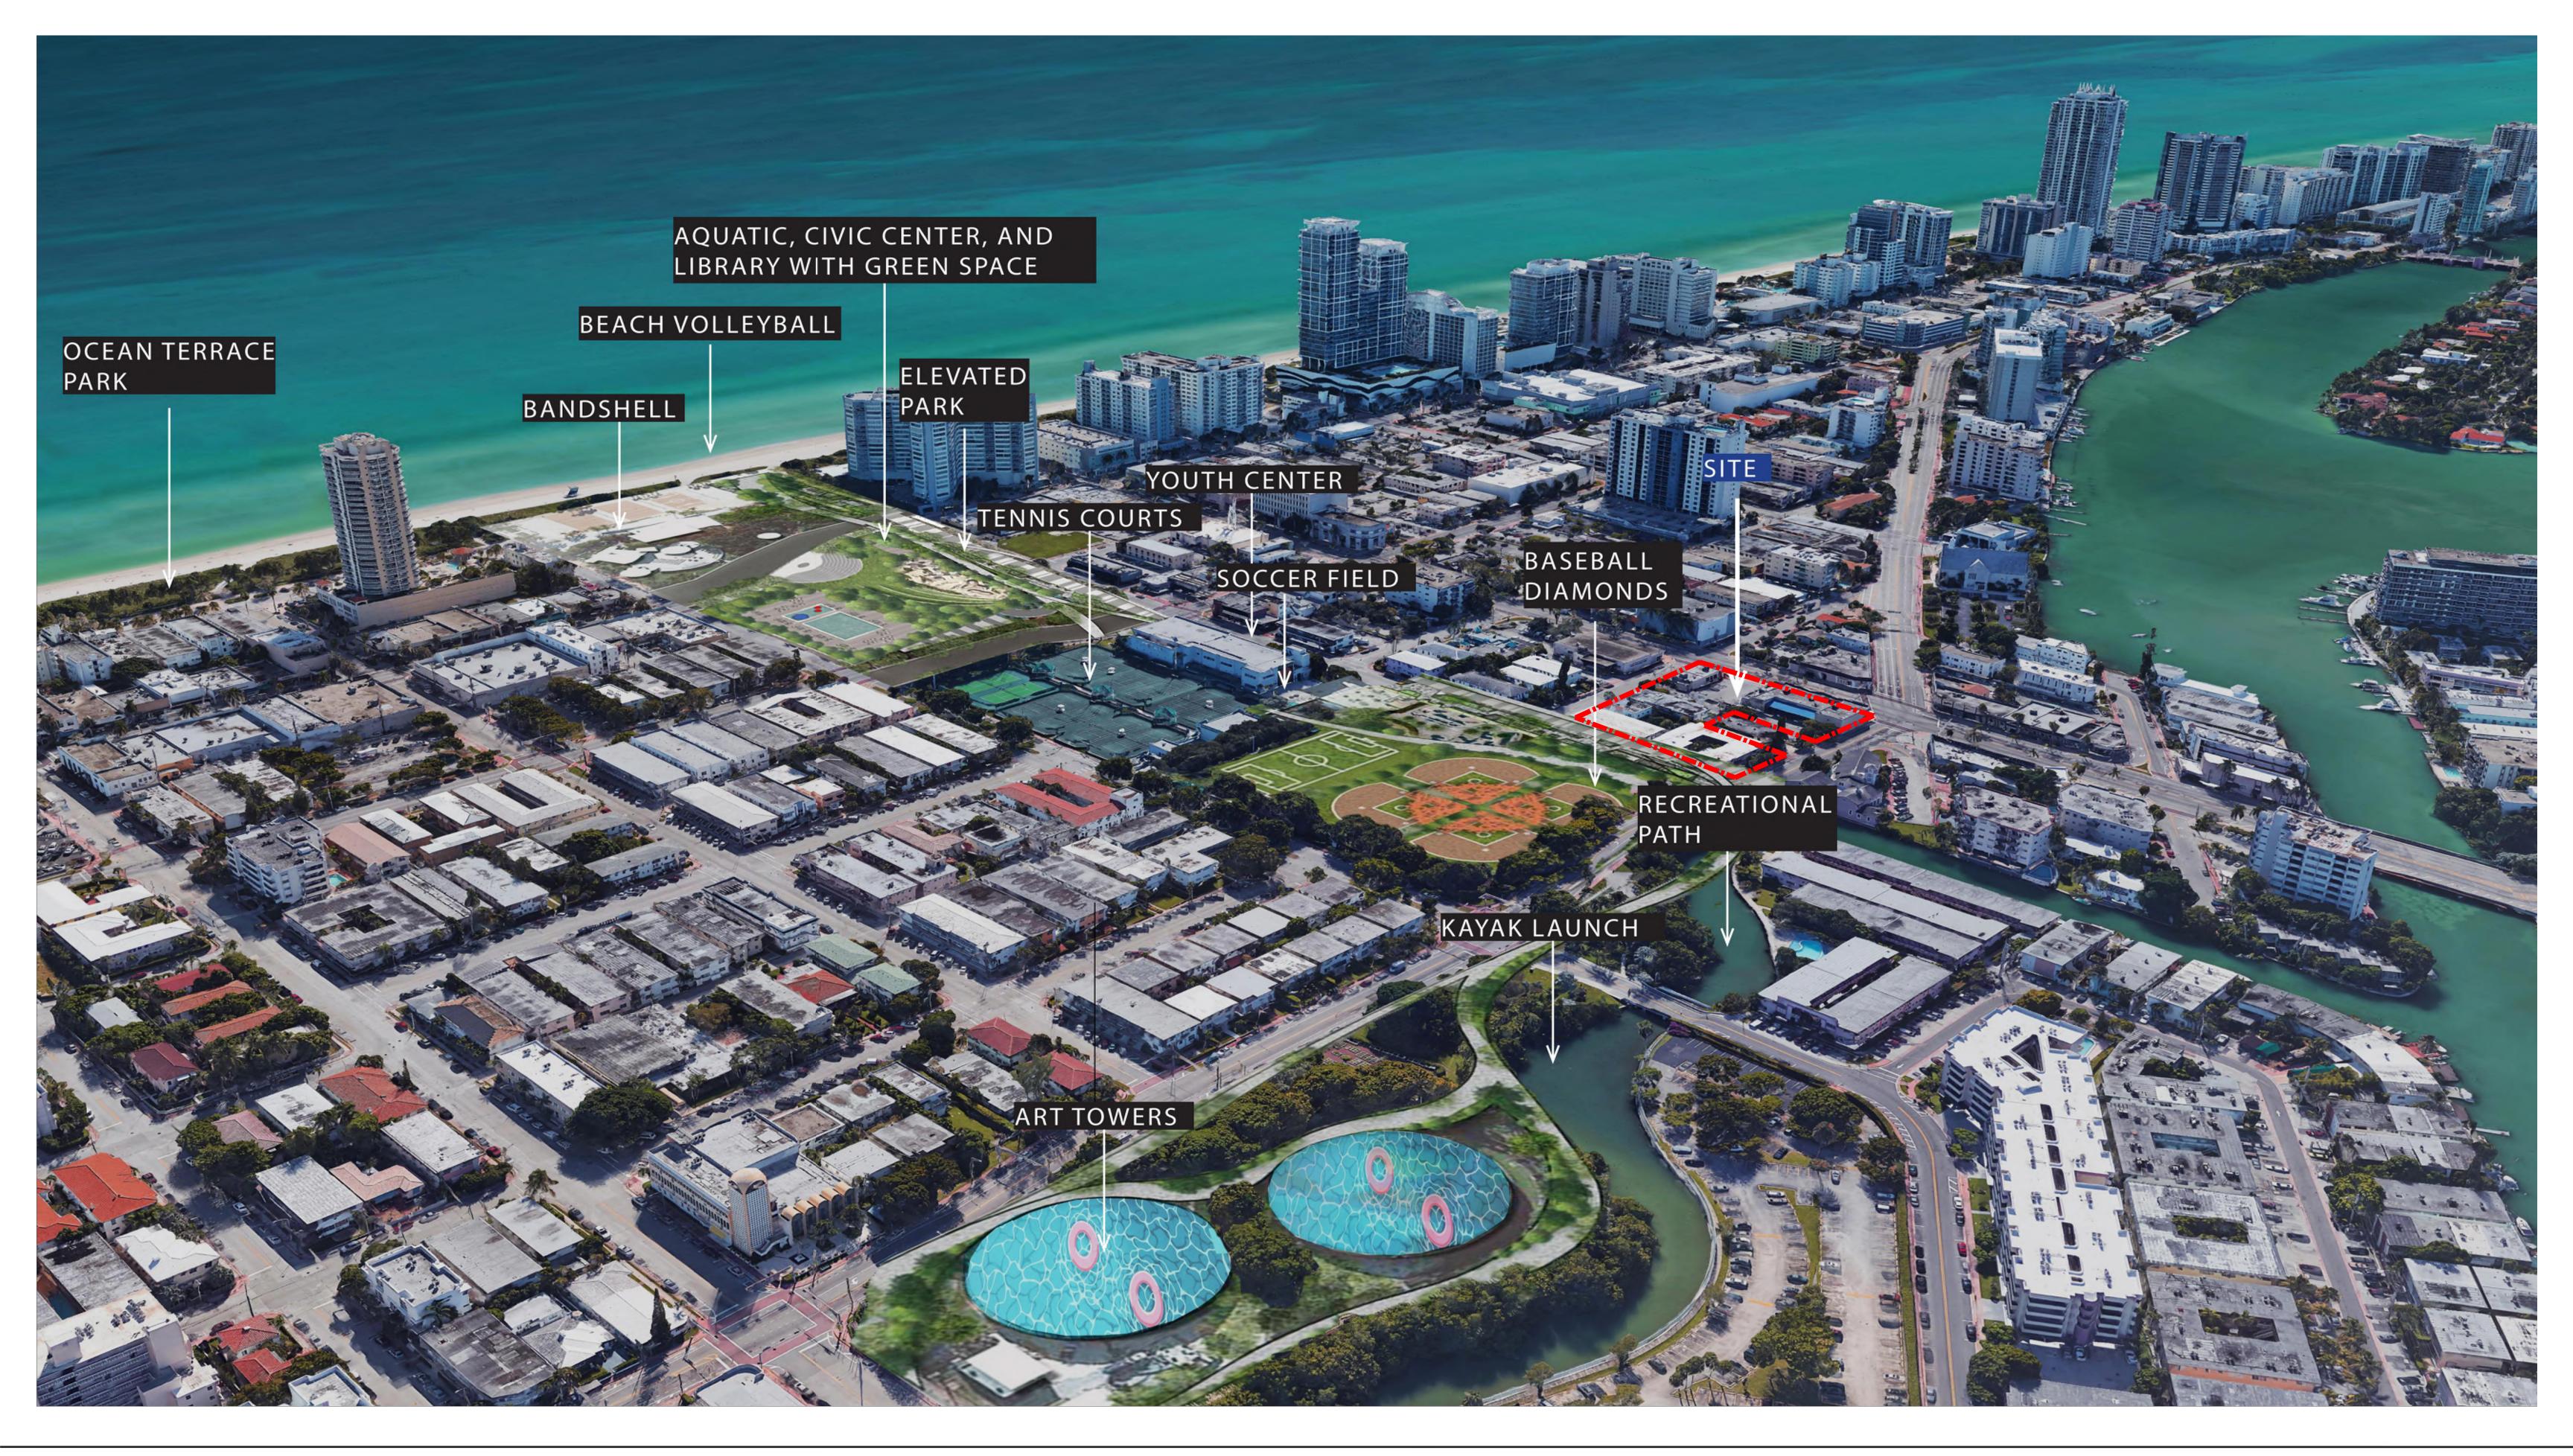

72 North Beach Town Center DRB PRESENTATION FILE NO. 23-0928 10.11.2023





### **D** Lefferts

### 72 NORTH BEACH TOWN CENTER

LOCATION MAP





#### 72 NORTH BEACH TOWN CENTER

CONTEXT AERIAL





### 72 NORTH BEACH TOWN CENTER

SITE PLAN - GROUND LEVEL



### 72 NORTH BEACH TOWN CENTER

MEZZANINE LEVEL (PARKING GARAGE)



### 72 NORTH BEACH TOWN CENTER

LEVEL 02 (PARKING GARAGE)





#### LEVEL 03 (PARKING GARAGE)







### 72 NORTH BEACH TOWN CENTER

LEVEL 04 (PARKING GARAGE)





LEVEL 05 (AMENITY DECK)

### 72 NORTH BEACH TOWN CENTER



LEVEL 06-17 (TYPICAL LEVEL)







LEVEL 18 (PH LOWER LEVEL)





#### LEVEL 19 (PH UPPER LEVEL)

### 72 NORTH BEACH TOWN CENTER





### MEP 2,551 SF 120' 2 STORY EXISTING BUILDING 5'-4" 125' 1 STORY EXISTING BUILDING TBACK 25' MIN. ABOVE H 6'-3" \_\_\_\_\_ SETBACK 10' MIN Property Line 71st STREET (CLASS A) 72 NORTH BEACH TOWN CENTER

72nd STREET

(CLASS A) 245'

Property Line

10'

SETBAC