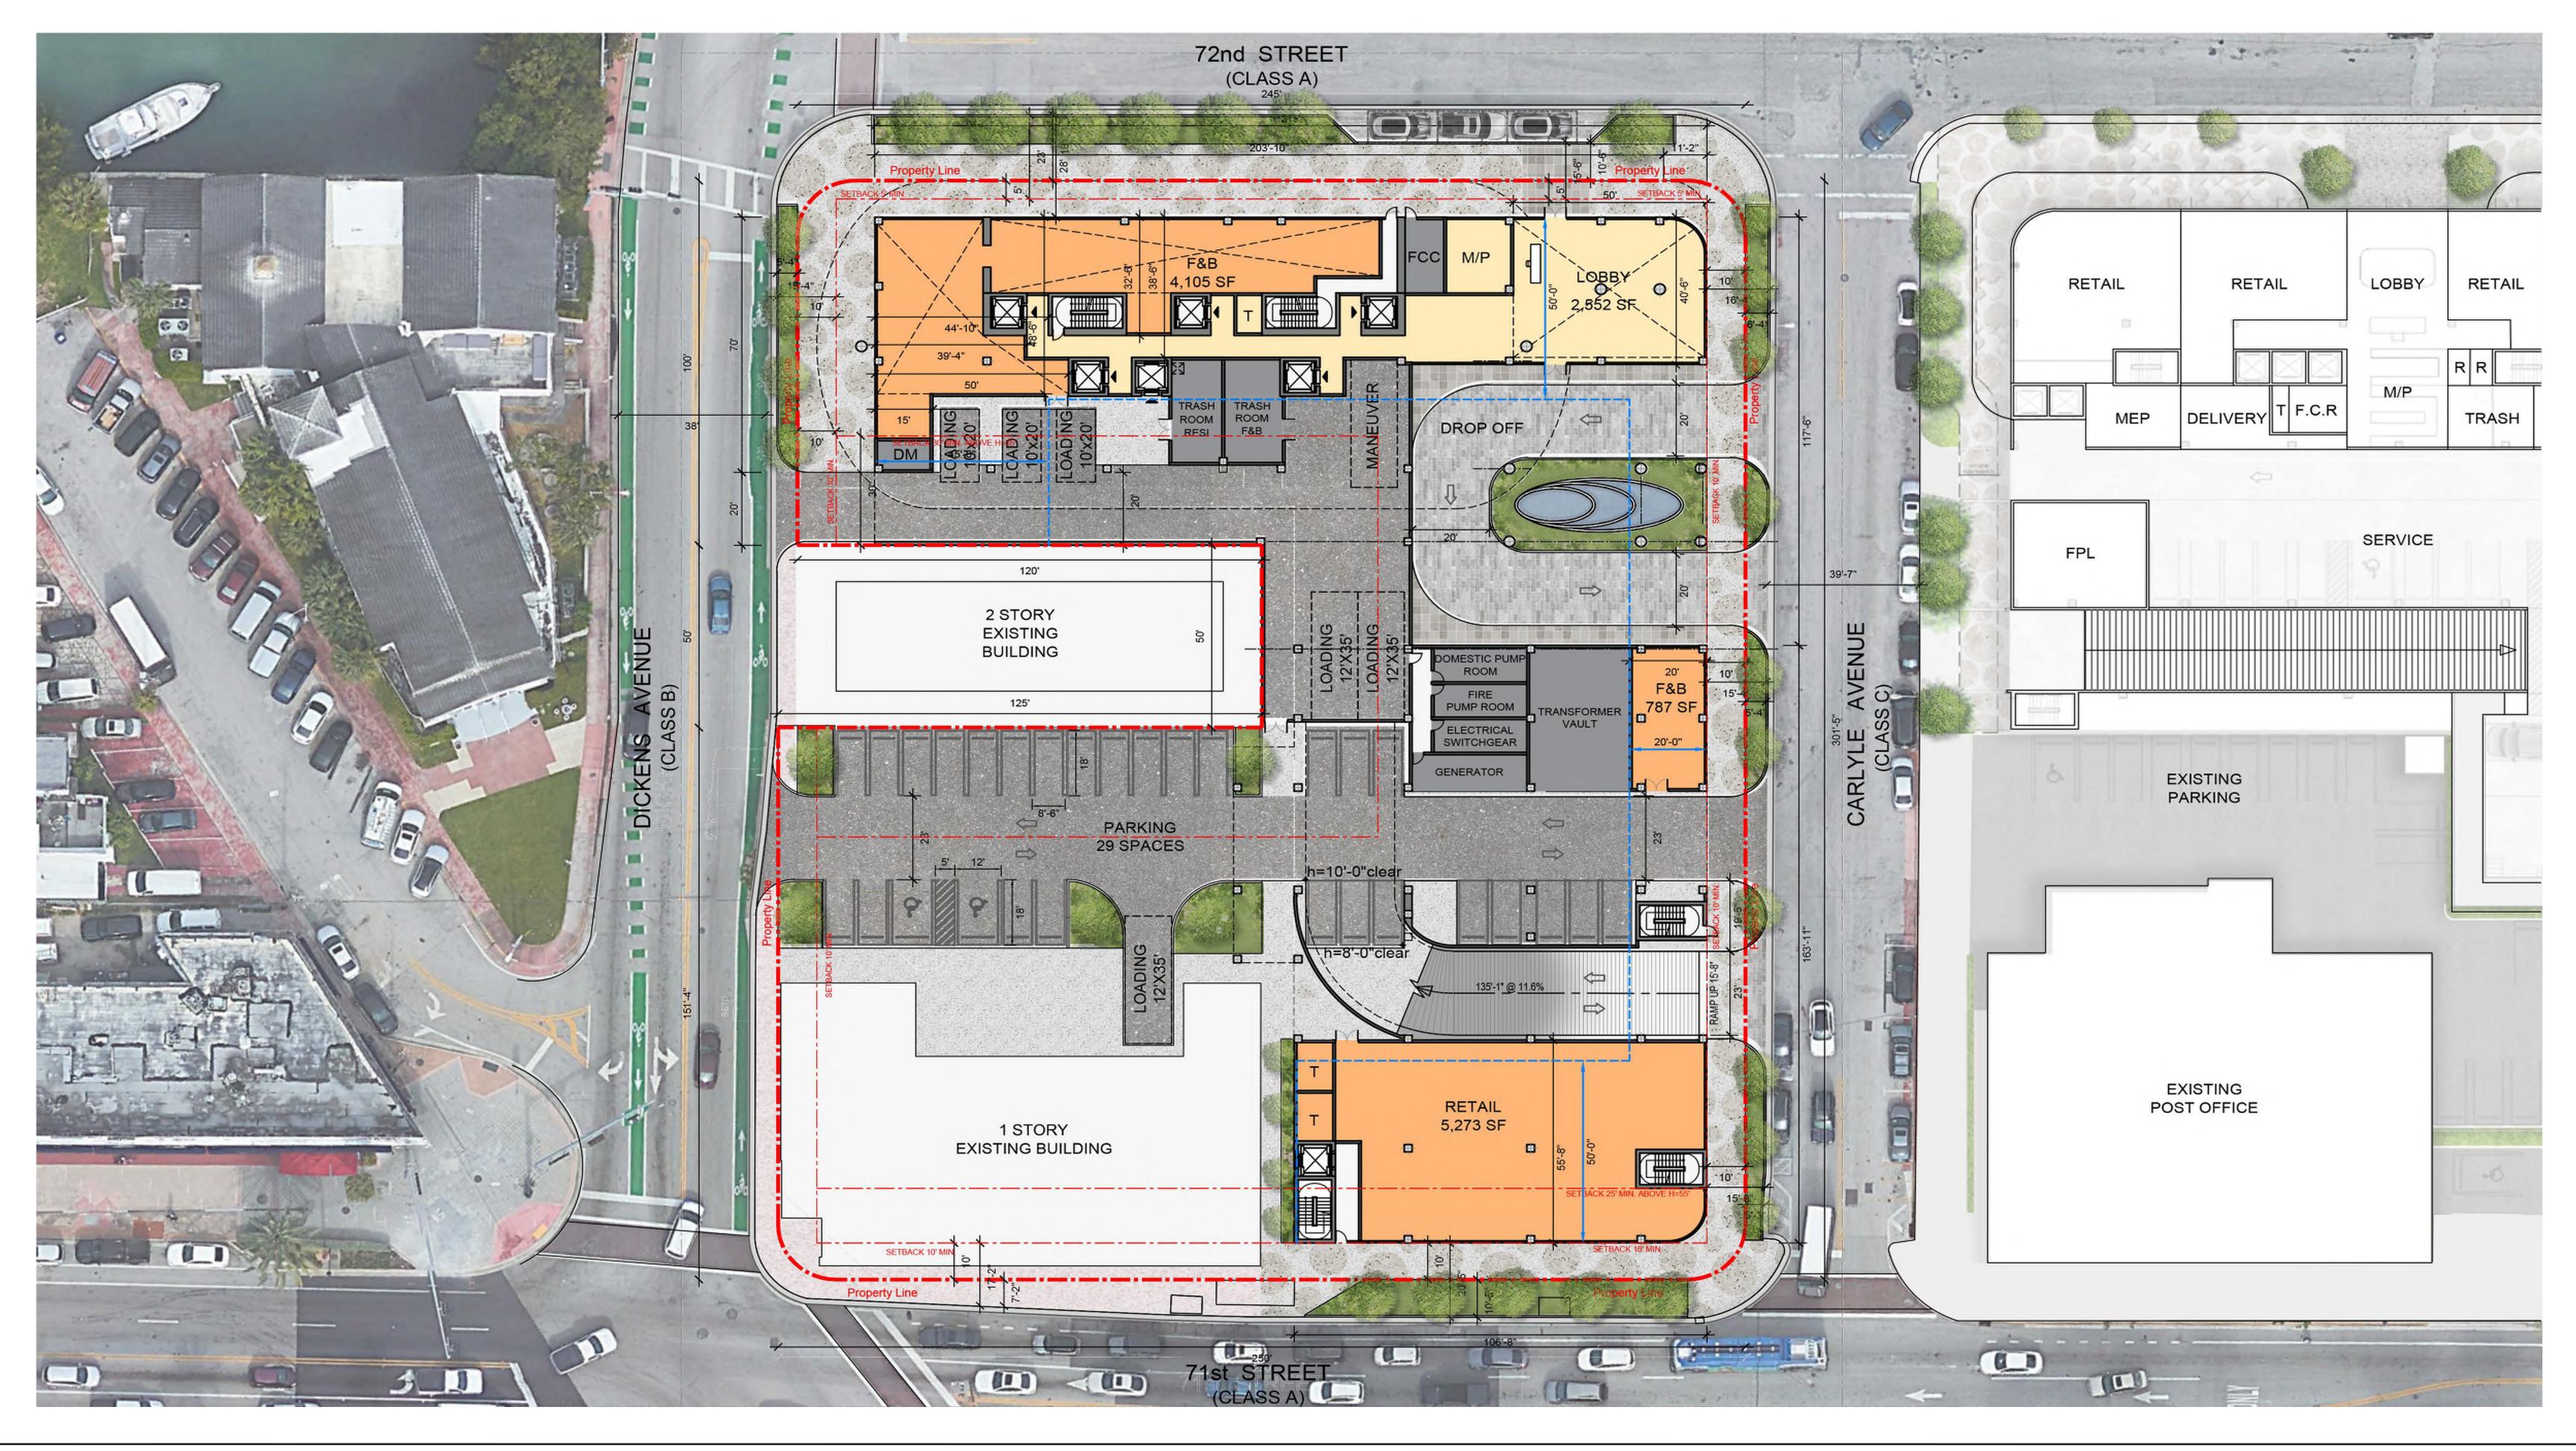

72 North Beach Town Center DRB PRESENTATION FILE NO. 23-0928 10.11.2023





### **D** Lefferts

### 72 NORTH BEACH TOWN CENTER

LOCATION MAP





#### 72 NORTH BEACH TOWN CENTER

CONTEXT AERIAL





### 72 NORTH BEACH TOWN CENTER

SITE PLAN - GROUND LEVEL



### 72 NORTH BEACH TOWN CENTER

MEZZANINE LEVEL (PARKING GARAGE)



### 72 NORTH BEACH TOWN CENTER

LEVEL 02 (PARKING GARAGE)





#### LEVEL 03 (PARKING GARAGE)







### 72 NORTH BEACH TOWN CENTER

LEVEL 04 (PARKING GARAGE)





LEVEL 05 (AMENITY DECK)

### 72 NORTH BEACH TOWN CENTER



LEVEL 06-17 (TYPICAL LEVEL)







LEVEL 18 (PH LOWER LEVEL)





#### LEVEL 19 (PH UPPER LEVEL)

### 72 NORTH BEACH TOWN CENTER





### MEP 2,551 SF 120' 2 STORY EXISTING BUILDING 5'-4" 125' 1 STORY EXISTING BUILDING TBACK 25' MIN. ABOVE H 6'-3" \_\_\_\_\_ SETBACK 10' MIN Property Line 71st STREET (CLASS A) 72 NORTH BEACH TOWN CENTER

72nd STREET

(CLASS A) 245'

Property Line

10'

SETBACK

165

#### ROOF LEVEL





SITE PLAN - ROOF LEVEL