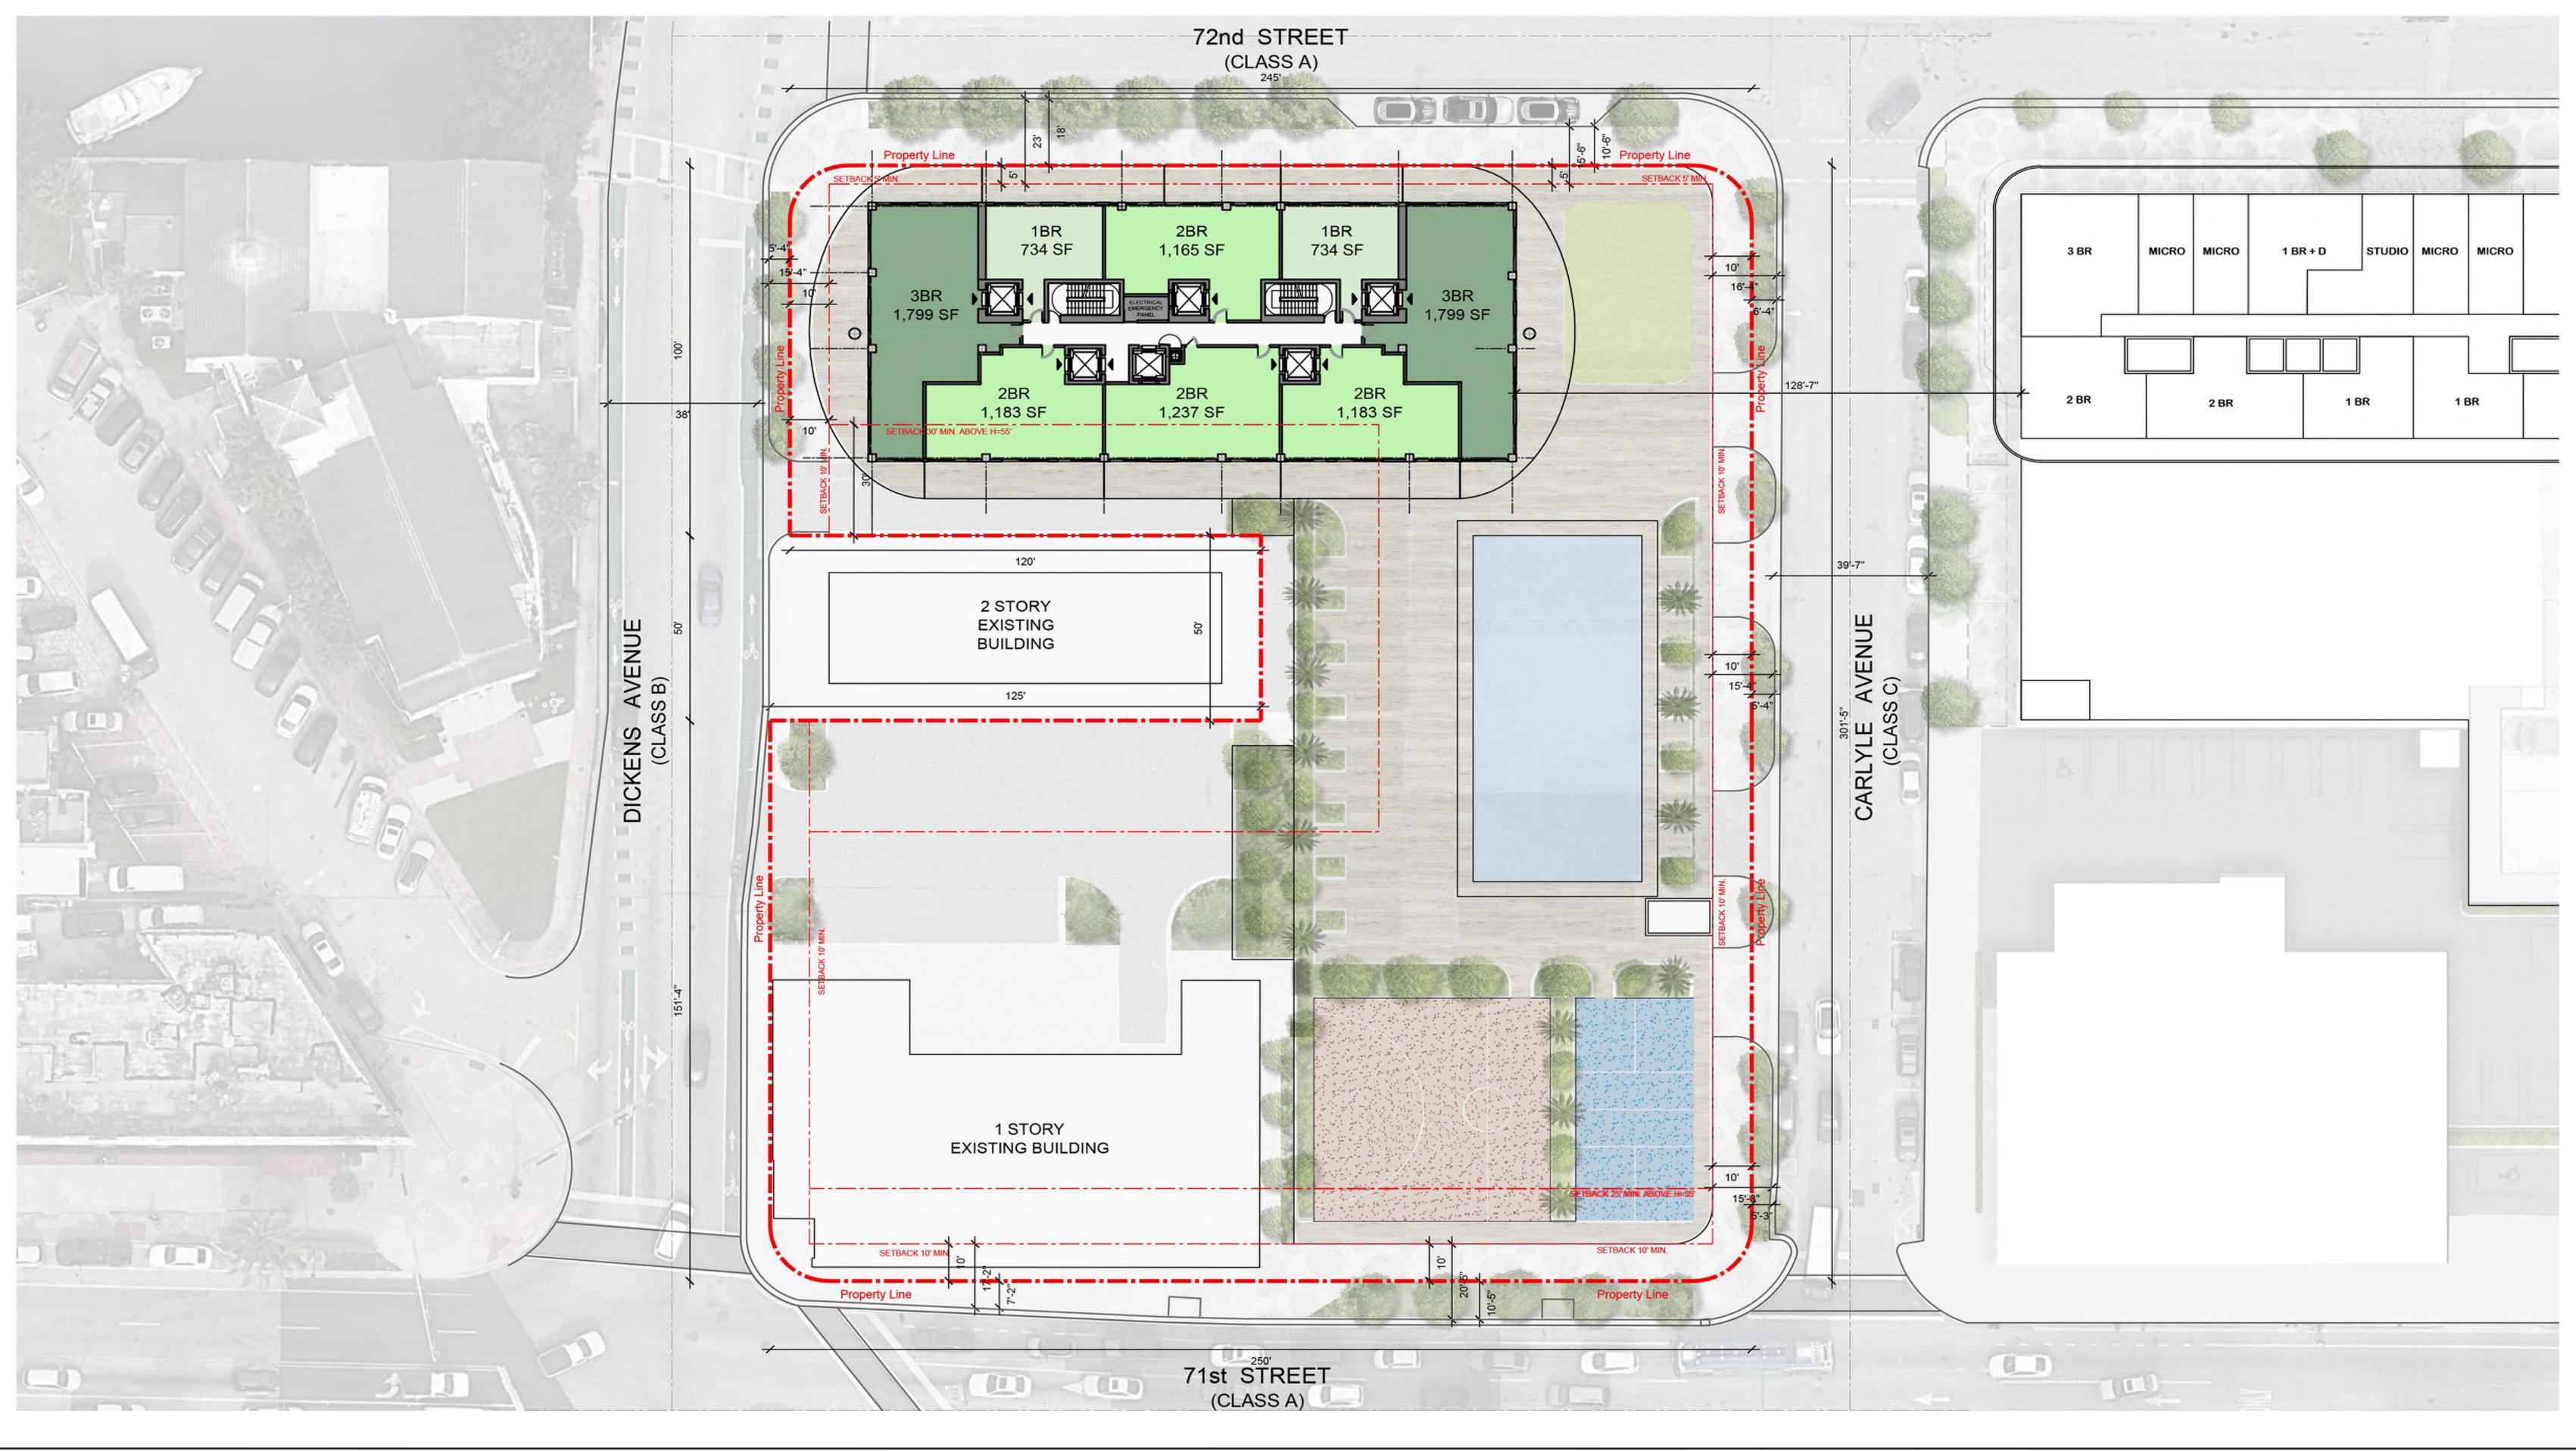

### 72 NORTH BEACH TOWN CENTER

LEVEL 06-17 (TYPICAL LEVEL)

LEVEL 18 (PH LOWER LEVEL)