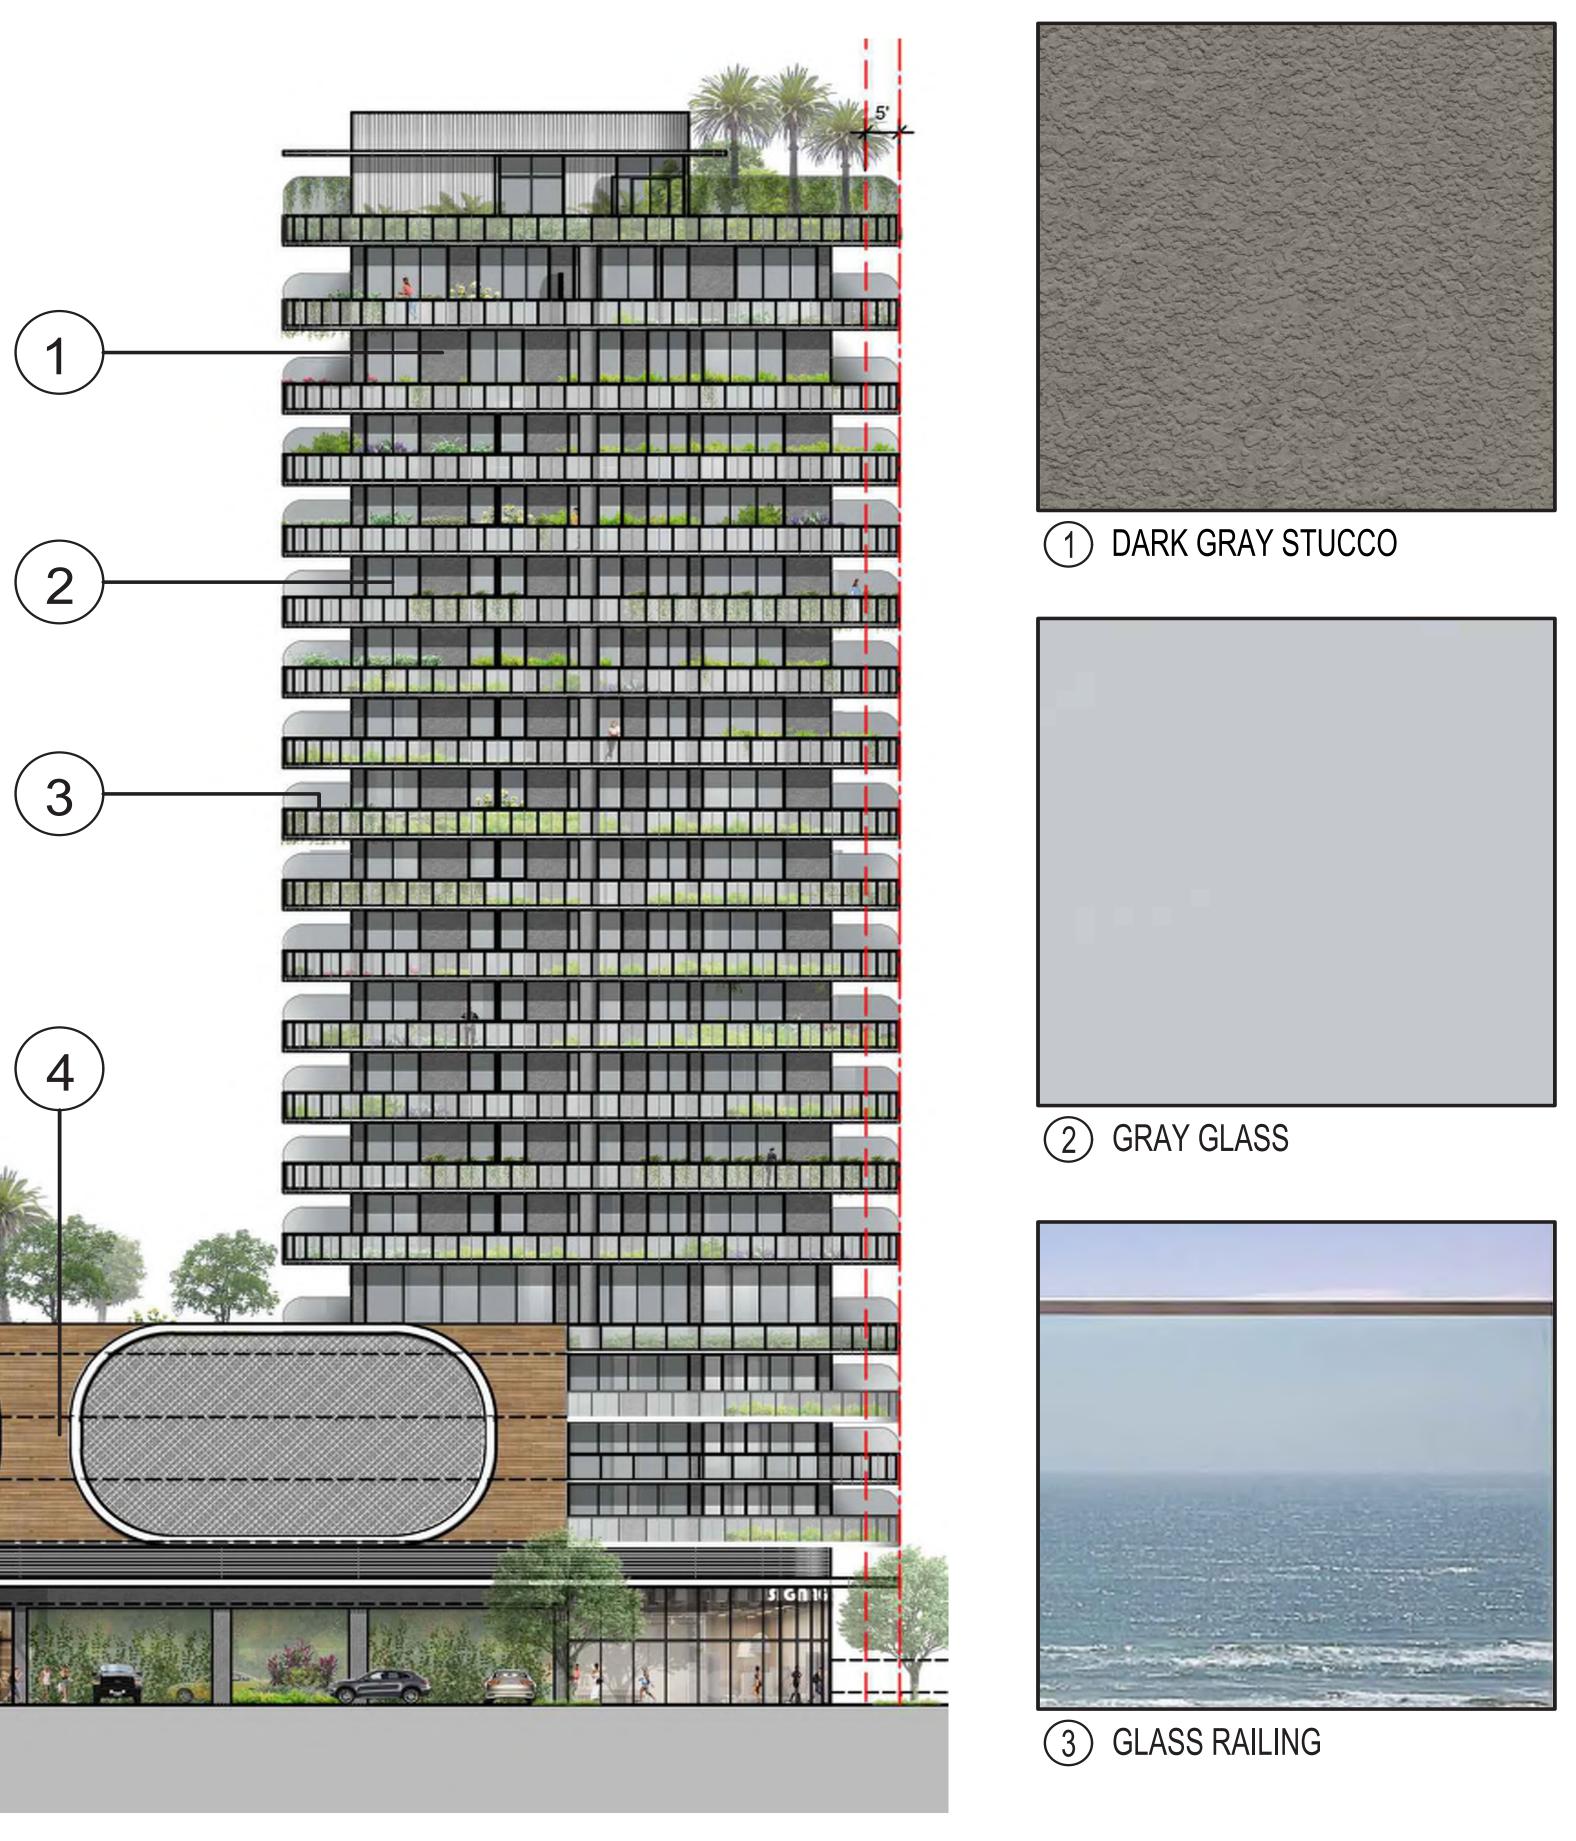

### CLASS A 25' 5 6 a faith SIGNAGE rite. TENAG 1 EAST ELEVATION

### 72 NORTH BEACH TOWN CENTER

MATERIAL BOARD

6 SILVER MESH