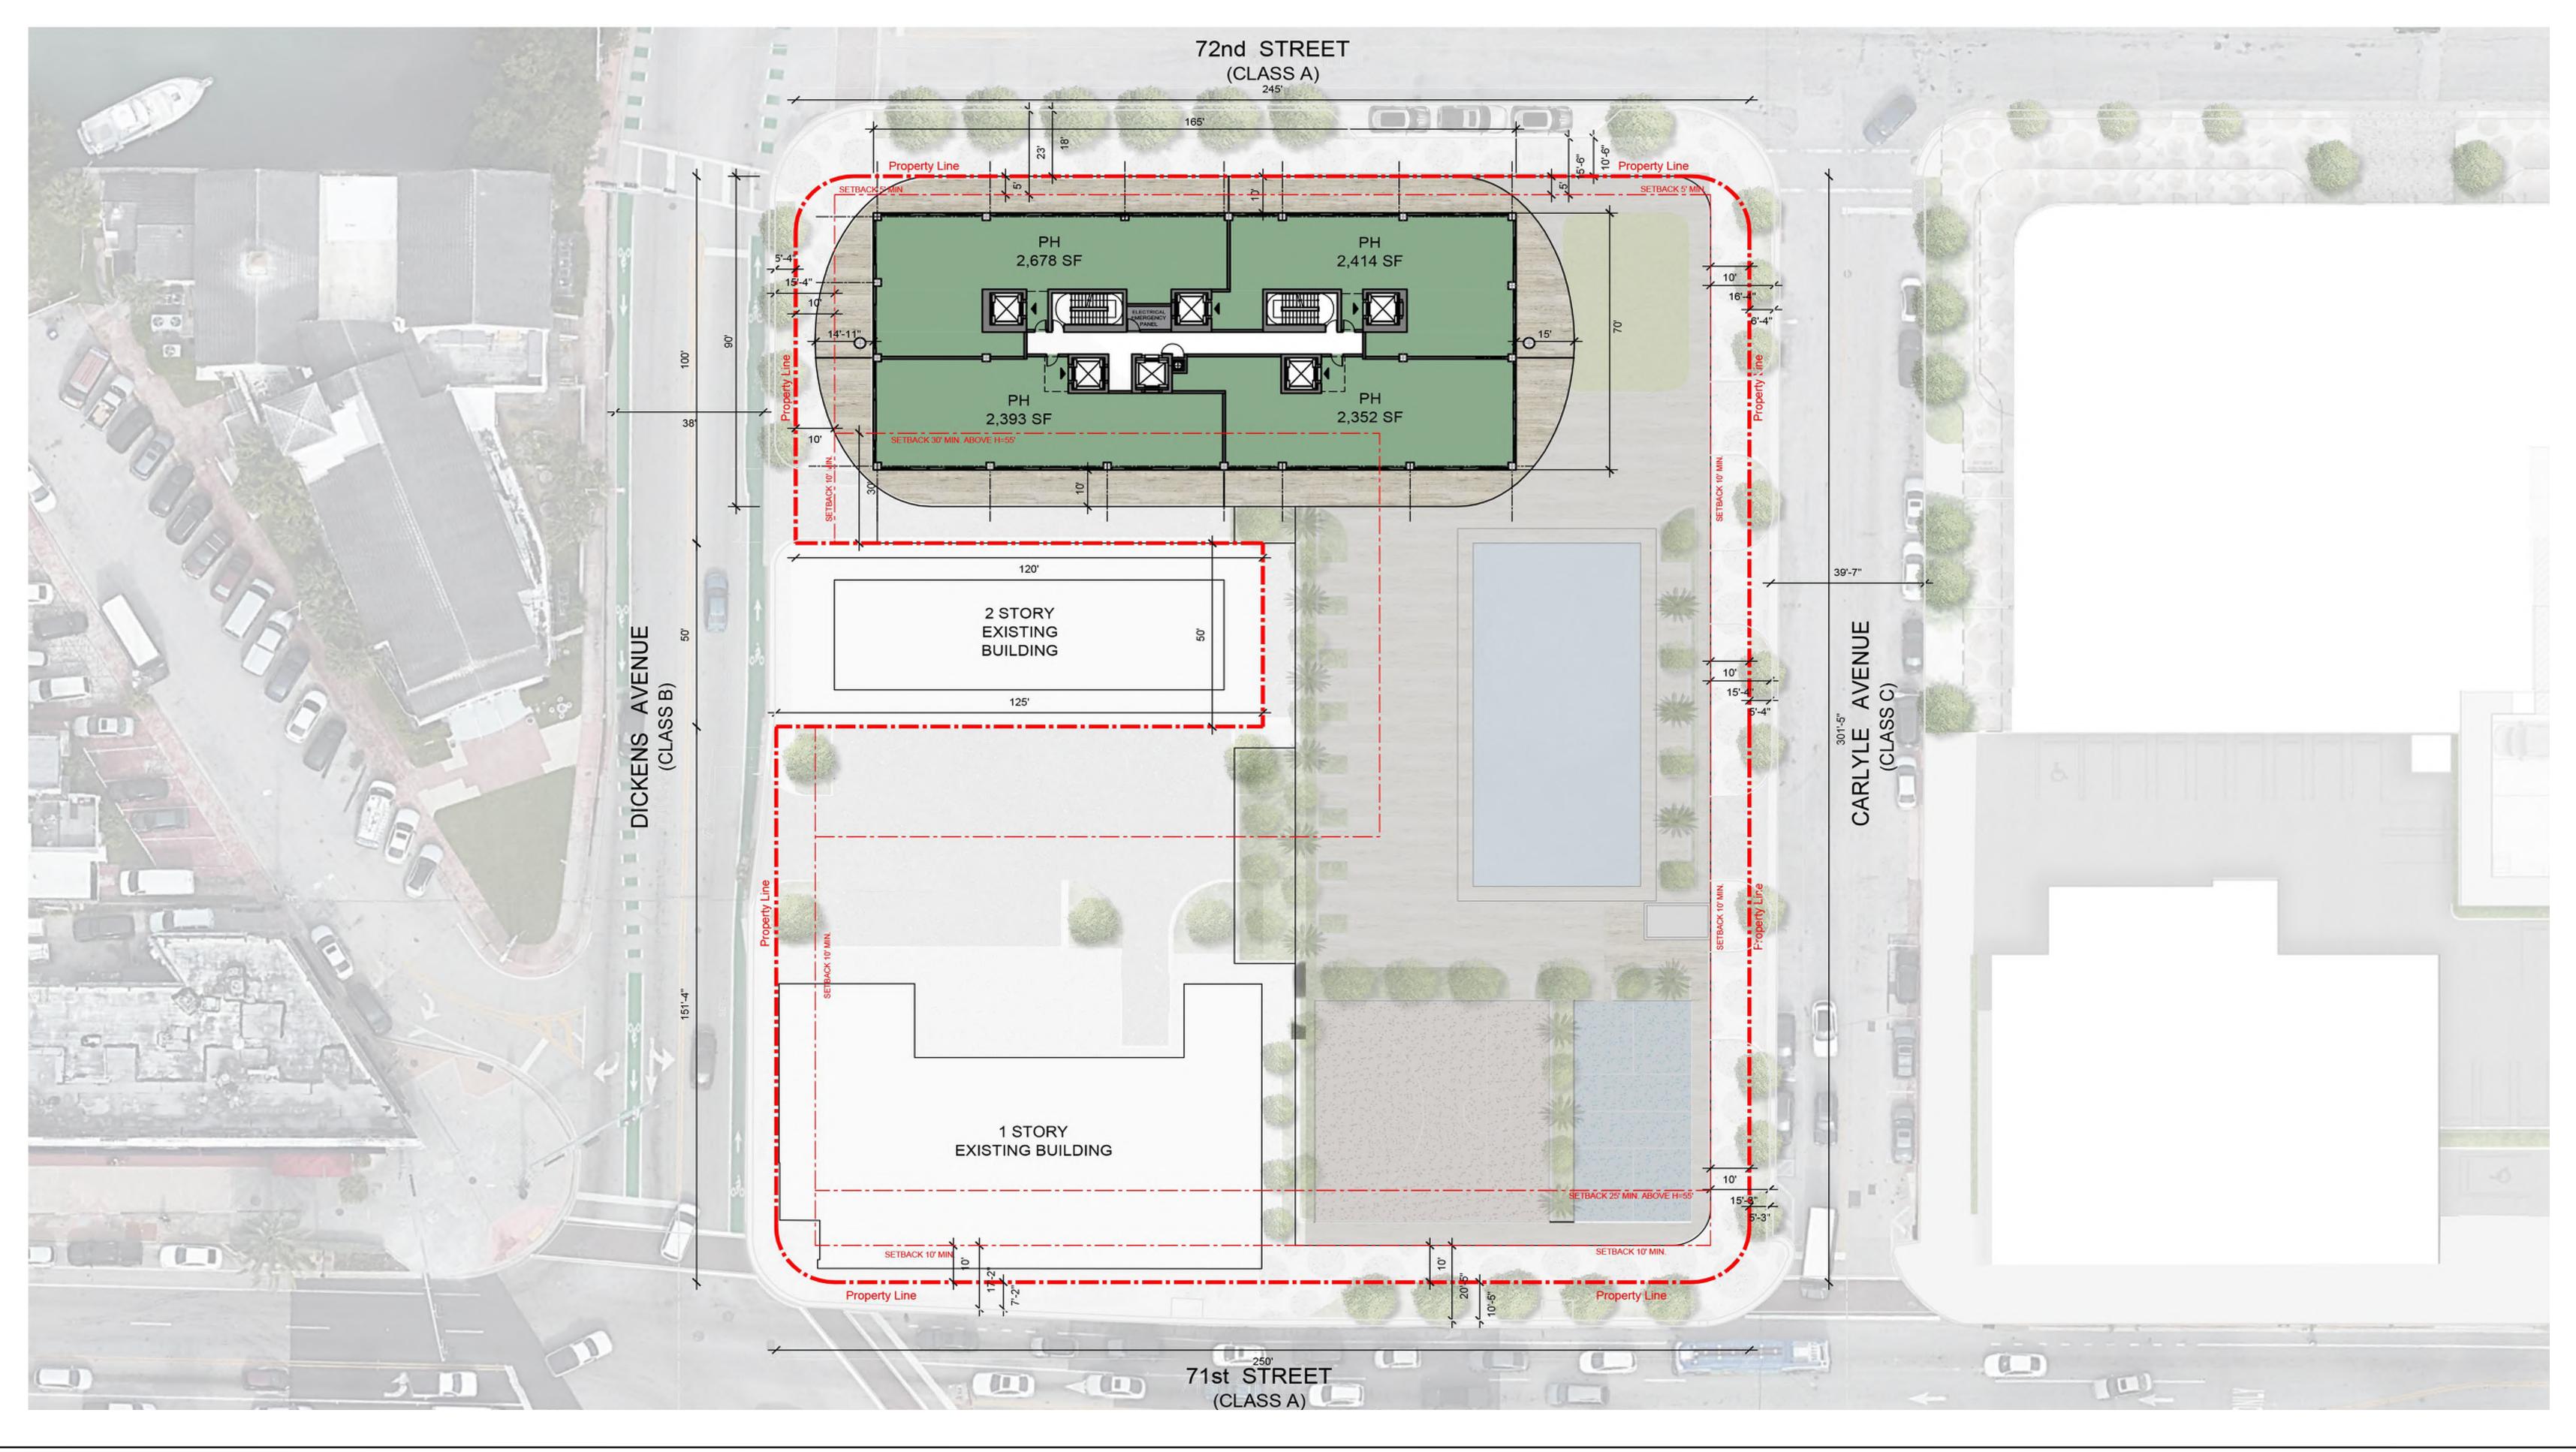

72 North Beach Town Center DRB PRESENTATION FILE NO. 23-0928 10.11.2023





### **D** Lefferts

### 72 NORTH BEACH TOWN CENTER

LOCATION MAP





#### 72 NORTH BEACH TOWN CENTER

CONTEXT AERIAL





### 72 NORTH BEACH TOWN CENTER

SITE PLAN - GROUND LEVEL



### 72 NORTH BEACH TOWN CENTER

MEZZANINE LEVEL (PARKING GARAGE)



### 72 NORTH BEACH TOWN CENTER

LEVEL 02 (PARKING GARAGE)





#### LEVEL 03 (PARKING GARAGE)







### 72 NORTH BEACH TOWN CENTER

LEVEL 04 (PARKING GARAGE)





LEVEL 05 (AMENITY DECK)

### 72 NORTH BEACH TOWN CENTER



LEVEL 06-17 (TYPICAL LEVEL)







LEVEL 18 (PH LOWER LEVEL)





#### LEVEL 19 (PH UPPER LEVEL)

### 72 NORTH BEACH TOWN CENTER





### MEP 2,551 SF 120' 2 STORY EXISTING BUILDING 5'-4" 125' 1 STORY EXISTING BUILDING TBACK 25' MIN. ABOVE H 6'-3" \_\_\_\_\_ SETBACK 10' MIN Property Line 71st STREET (CLASS A) 72 NORTH BEACH TOWN CENTER

72nd STREET

(CLASS A) 245'

Property Line

10'

SETBACK

165

#### ROOF LEVEL





SITE PLAN - ROOF LEVEL







T Lefferts

#### 72 NORTH BEACH TOWN CENTER

PROGRAMMATIC SECTION

| Jist SIRET (CLASS A)                                                                                          | CLASS A 25' SETBACK ABOVE H:55'<br>CLASS A 10' SETBACK |