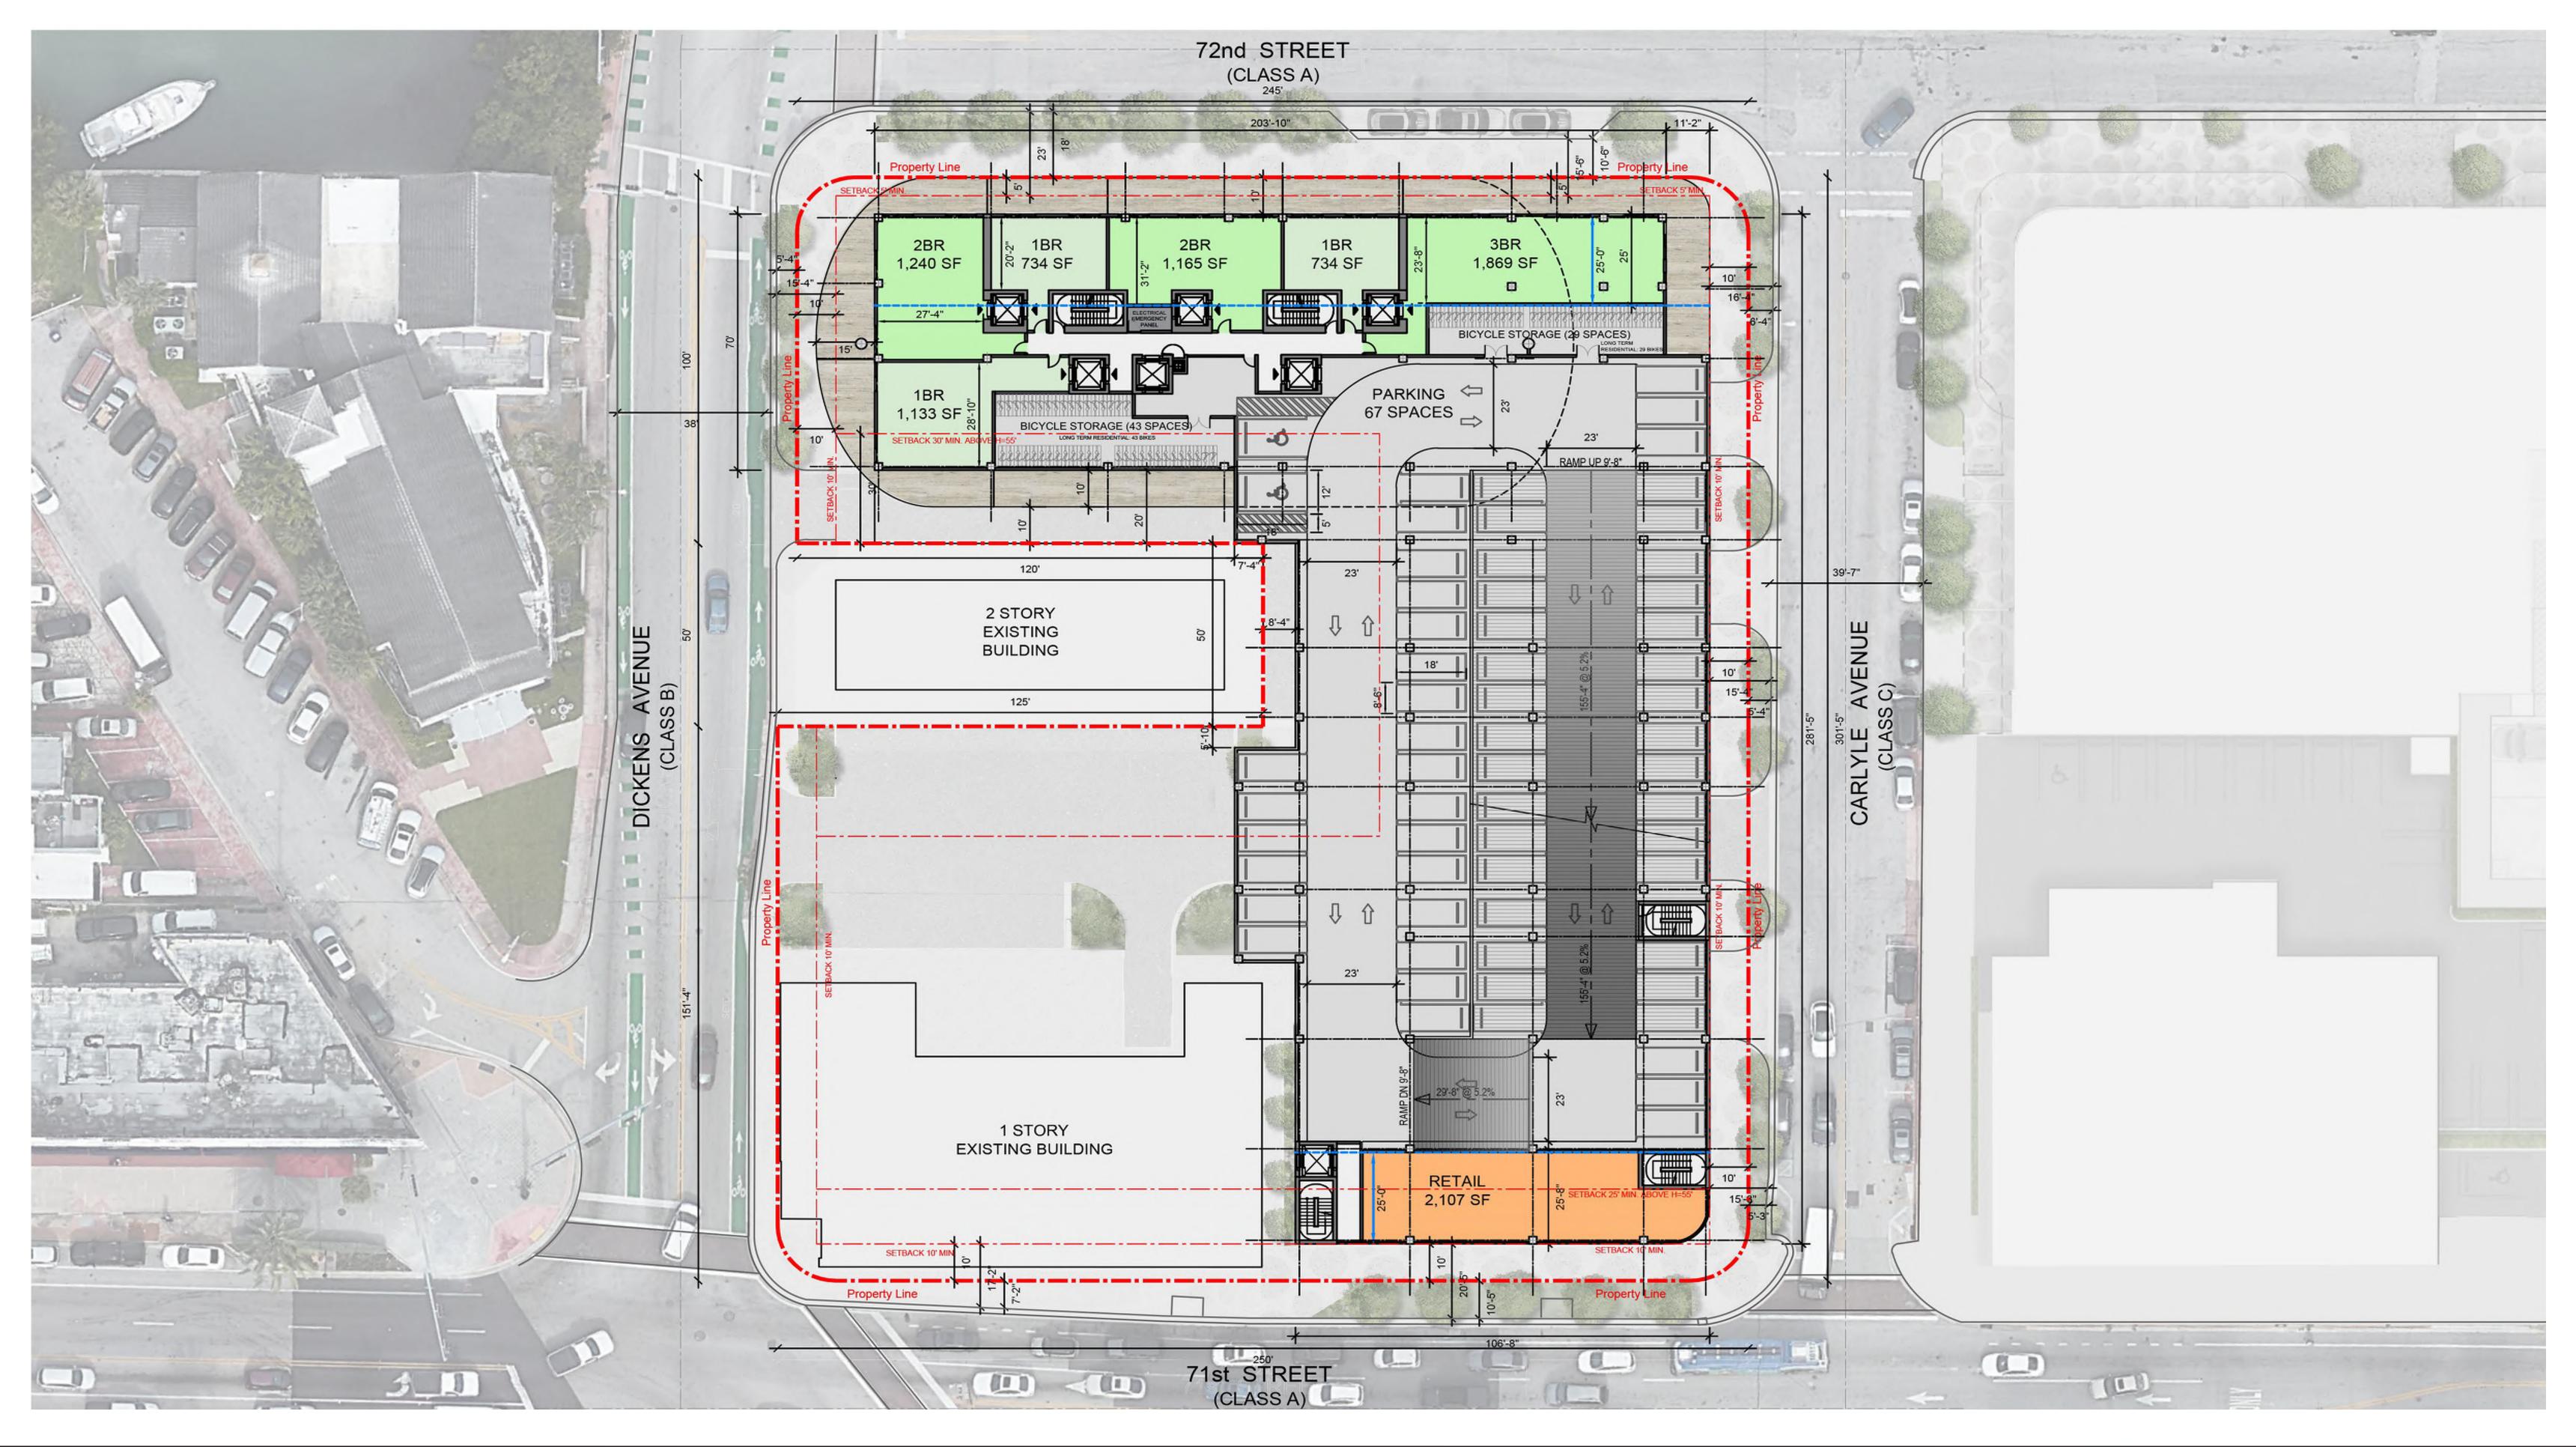

72 North Beach Town Center DRB PRESENTATION FILE NO. 23-0928 10.11.2023





### **D** Lefferts

### 72 NORTH BEACH TOWN CENTER

LOCATION MAP





#### 72 NORTH BEACH TOWN CENTER

CONTEXT AERIAL





### 72 NORTH BEACH TOWN CENTER

SITE PLAN - GROUND LEVEL



### 72 NORTH BEACH TOWN CENTER

MEZZANINE LEVEL (PARKING GARAGE)



### 72 NORTH BEACH TOWN CENTER

LEVEL 02 (PARKING GARAGE)





#### LEVEL 03 (PARKING GARAGE)







### 72 NORTH BEACH TOWN CENTER

LEVEL 04 (PARKING GARAGE)





LEVEL 05 (AMENITY DECK)

### 72 NORTH BEACH TOWN CENTER



LEVEL 06-17 (TYPICAL LEVEL)







LEVEL 18 (PH LOWER LEVEL)





#### LEVEL 19 (PH UPPER LEVEL)

### 72 NORTH BEACH TOWN CENTER





### MEP 2,551 SF 120' 2 STORY EXISTING BUILDING 5'-4" 125' 1 STORY EXISTING BUILDING TBACK 25' MIN. ABOVE H 6'-3" \_\_\_\_\_ SETBACK 10' MIN Property Line 71st STREET (CLASS A) 72 NORTH BEACH TOWN CENTER

72nd STREET

(CLASS A) 245'

Property Line

10'

SETBACK

165

#### ROOF LEVEL





SITE PLAN - ROOF LEVEL







T Lefferts

#### 72 NORTH BEACH TOWN CENTER

PROGRAMMATIC SECTION

| Jist SIRET (CLASS A)                                                                                          | CLAS