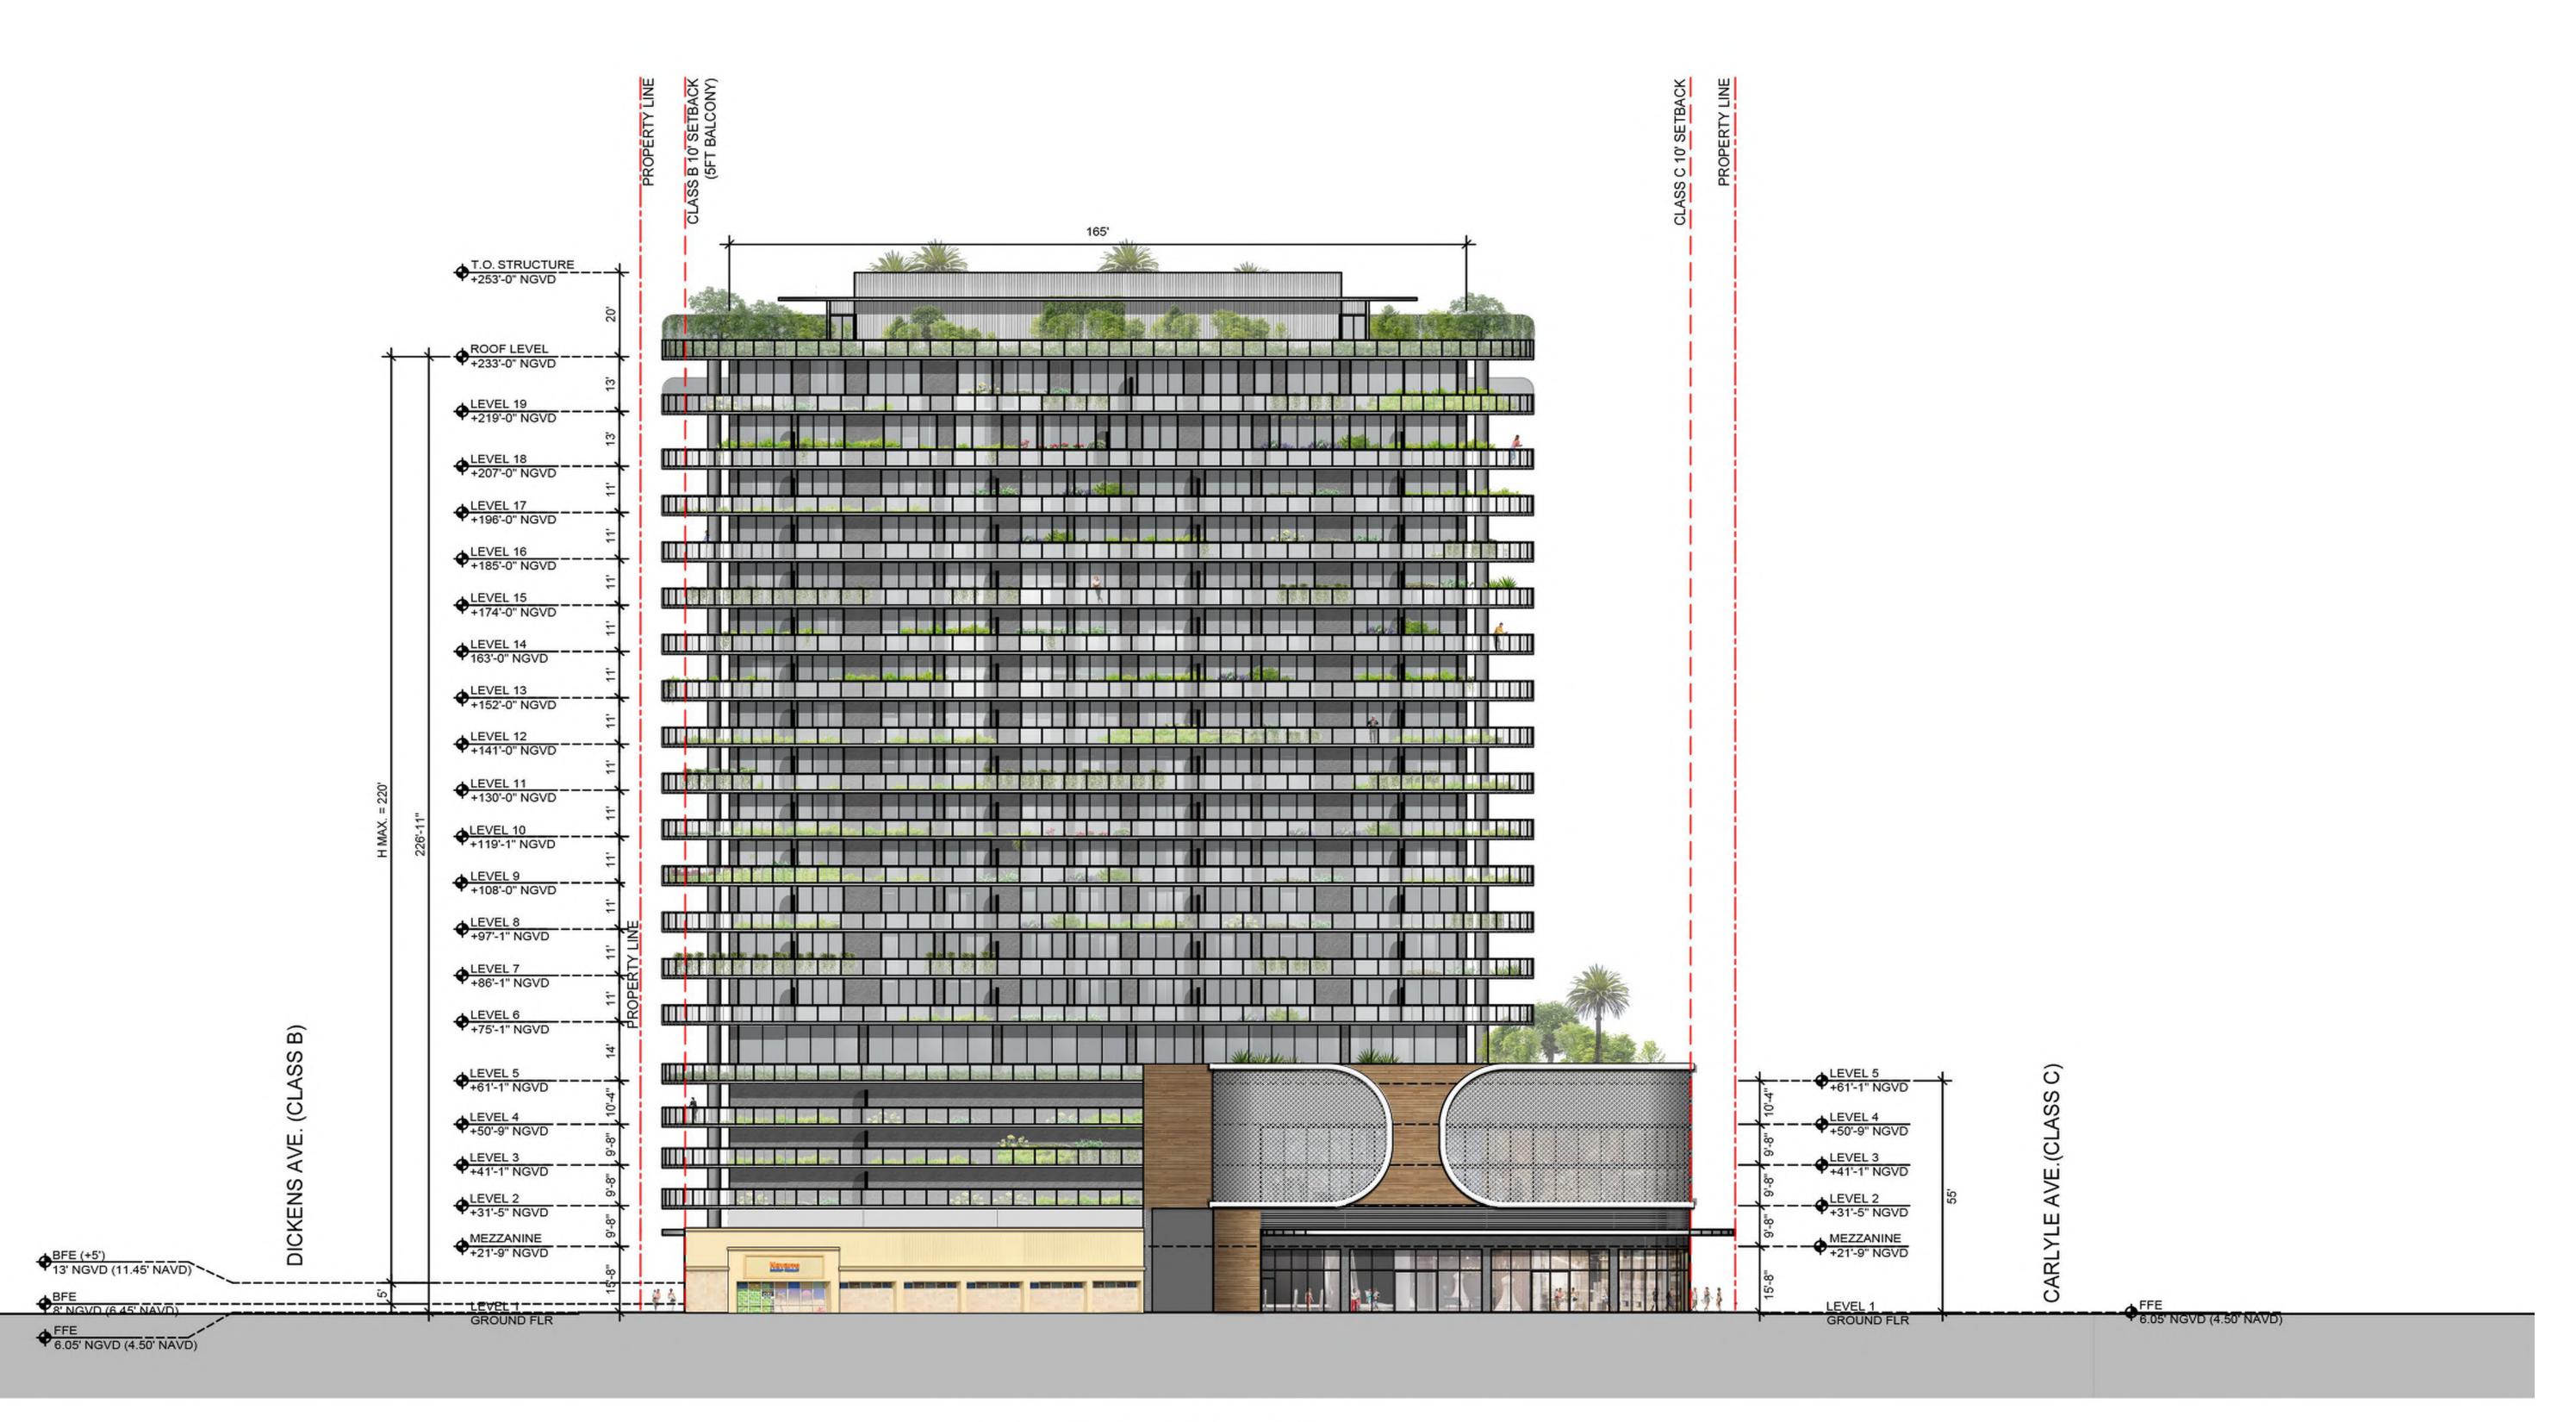

### 72 NORTH BEACH TOWN CENTER

DICKENS AVENUE (CLASS B)

WEST ELEVATION - PHASE II

### 72 NORTH BEACH TOWN CENTER

DICKENS AVENUE (CLASS B)