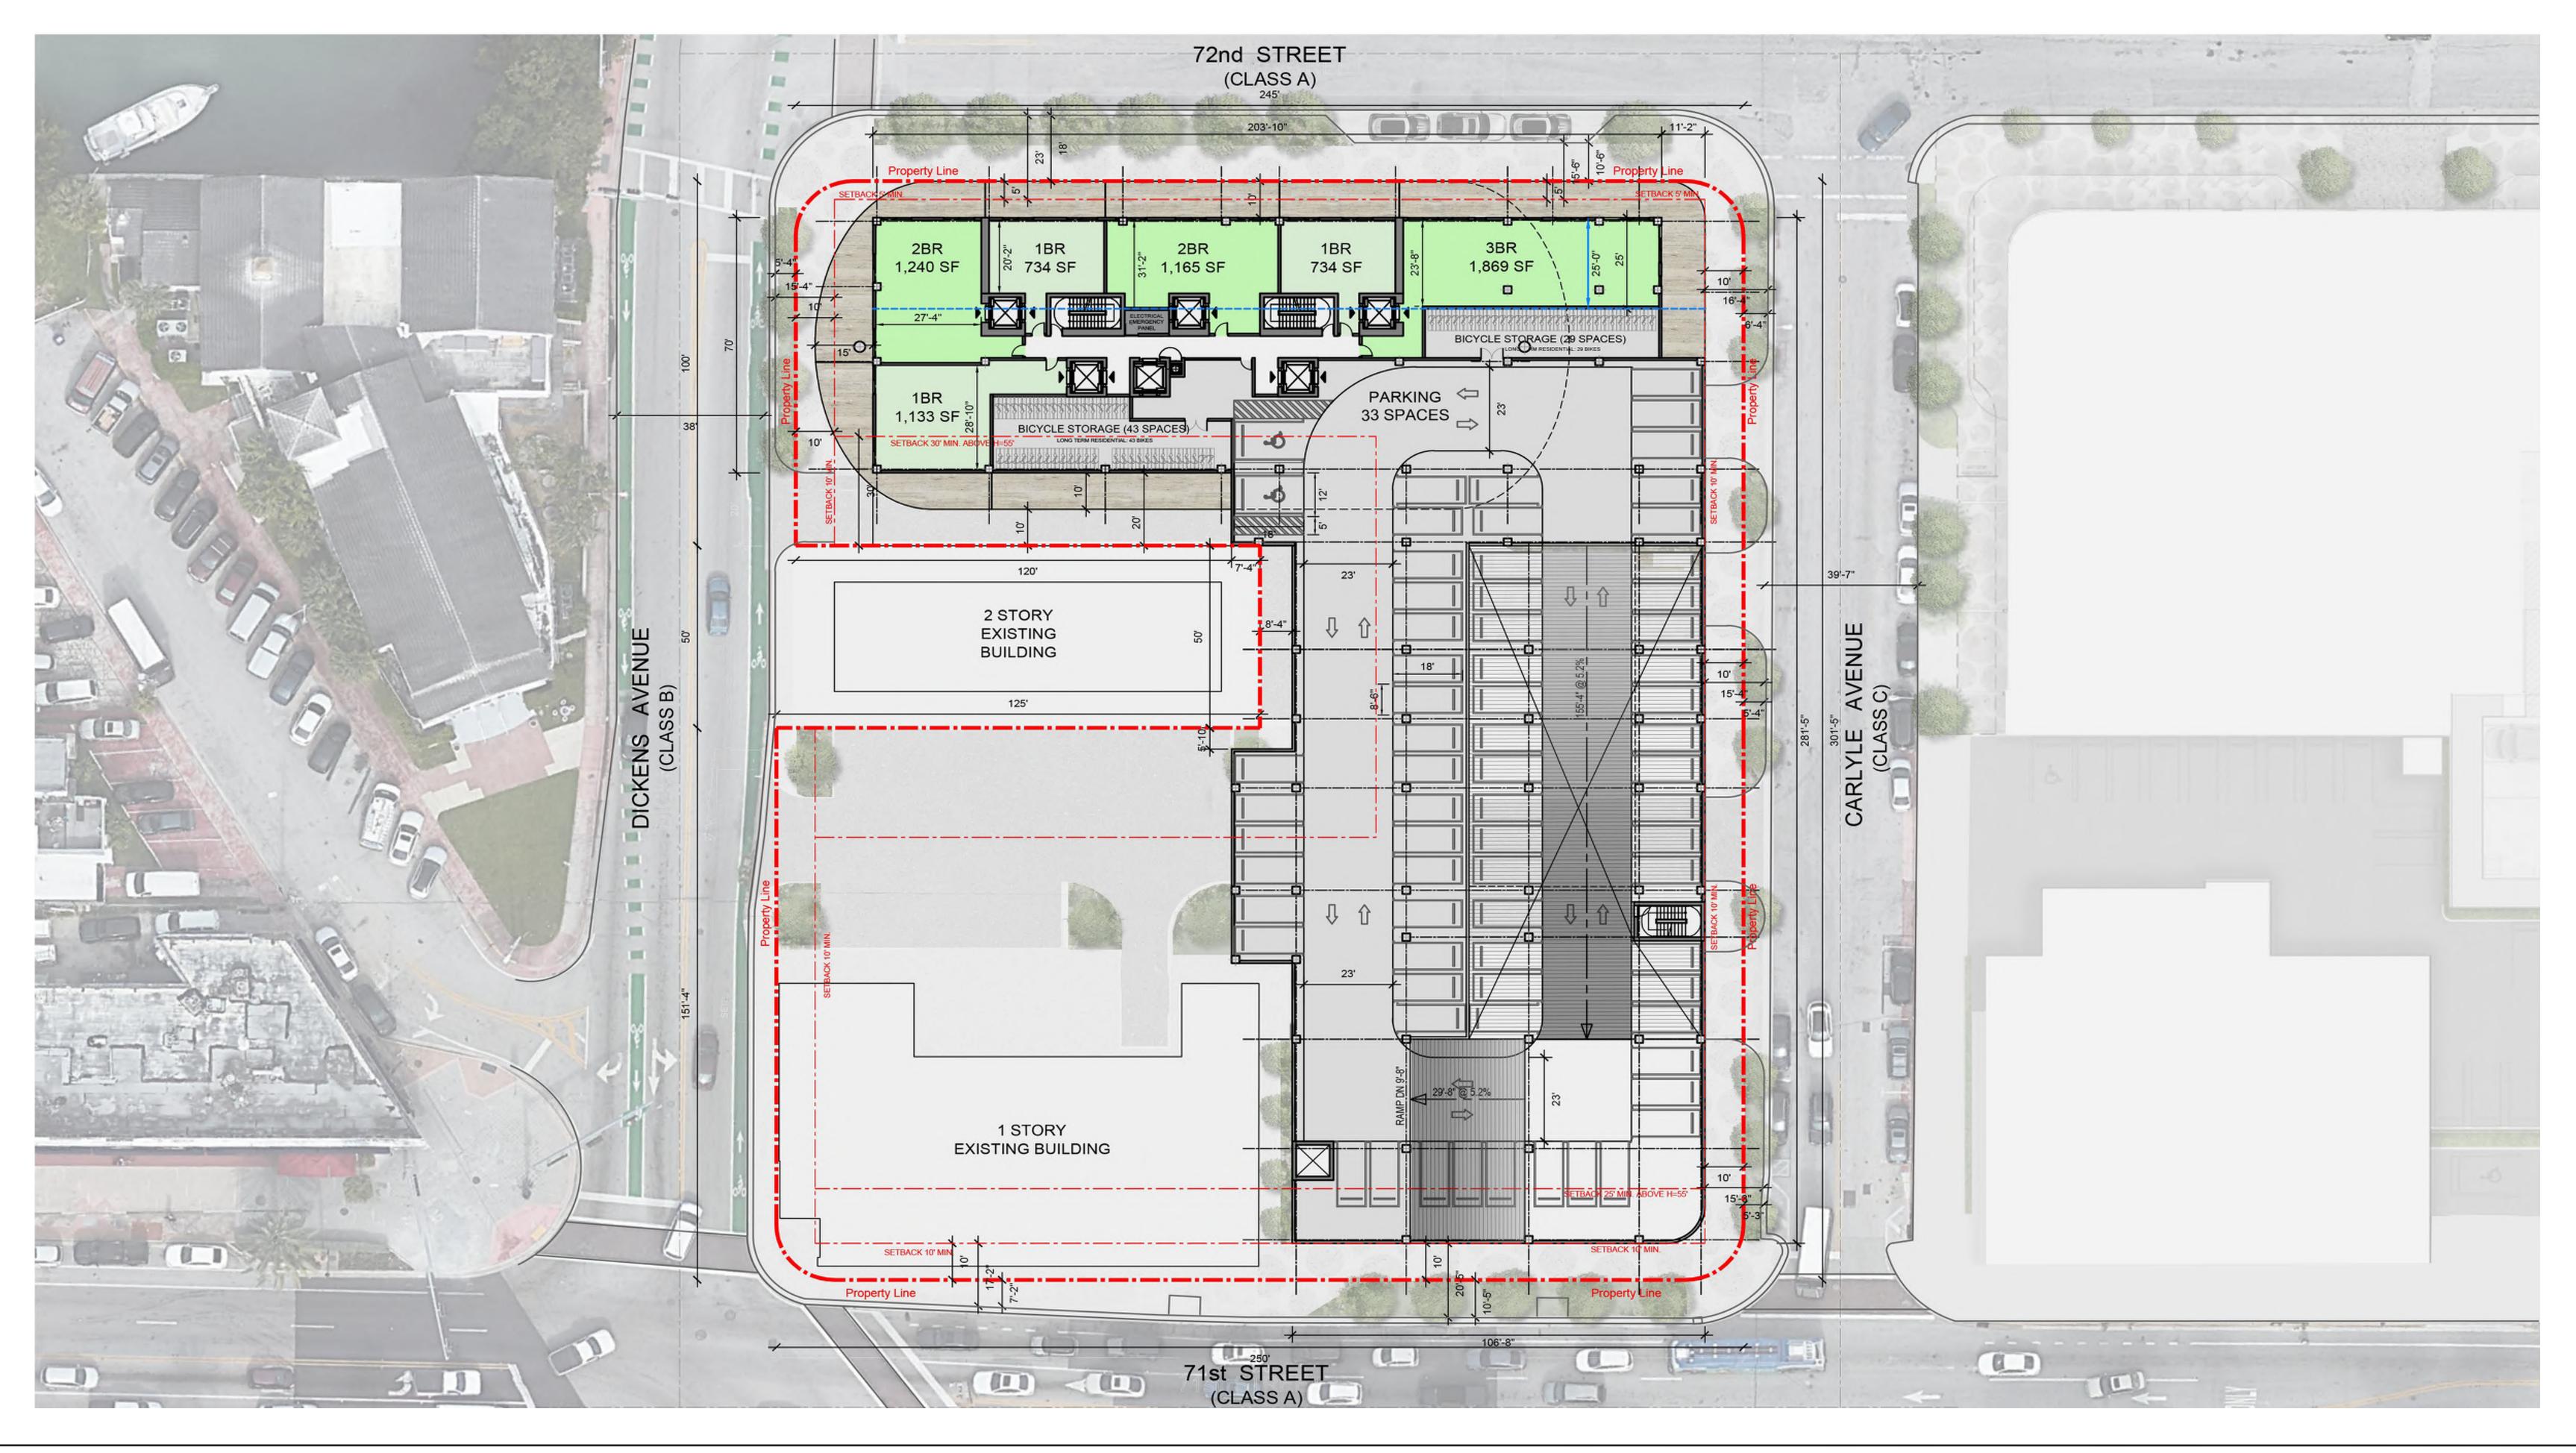

72 North Beach Town Center DRB PRESENTATION FILE NO. 23-0928 10.11.2023





### **D** Lefferts

### 72 NORTH BEACH TOWN CENTER

LOCATION MAP





#### 72 NORTH BEACH TOWN CENTER

CONTEXT AERIAL





### 72 NORTH BEACH TOWN CENTER

SITE PLAN - GROUND LEVEL



### 72 NORTH BEACH TOWN CENTER

MEZZANINE LEVEL (PARKING GARAGE)



### 72 NORTH BEACH TOWN CENTER

LEVEL 02 (PARKING GARAGE)





#### LEVEL 03 (PARKING GARAGE)







### 72 NORTH BEACH TOWN CENTER

LEVEL 04 (PARKING GARAGE)





LEVEL 05 (AMENITY DECK)

### 72 NORTH BEACH TOWN CENTER



LEVEL 06-17 (TYPICAL LEVEL)







LEVEL 18 (PH LOWER LEVEL)





#### LEVEL 19 (PH UPPER LEVEL)

### 72 NORTH BEACH TOWN CENTER





### MEP 2,551 SF 120' 2 STORY EXISTING BUILDING 5'-4" 125' 1 STORY EXISTING BUILDING TBACK 25' MIN. ABOVE H 6'-3" \_\_\_\_\_ SETBACK 10' MIN Property Line 71st STREET (CLASS A) 72 NORTH BEACH TOWN CENTER

72nd STREET

(CLASS A) 245'

Property Line

10'

SETBACK

165

#### ROOF LEVEL





SITE PLAN - ROOF LEVEL







T Lefferts

#### 72 NORTH BEACH TOWN CENTER

PROGRAMMATIC SECTION

| Jist SIRET (CLASS A)                                                                                          | CLASS A 25' SETBACK ABOVE H:55'<br>CLASS A