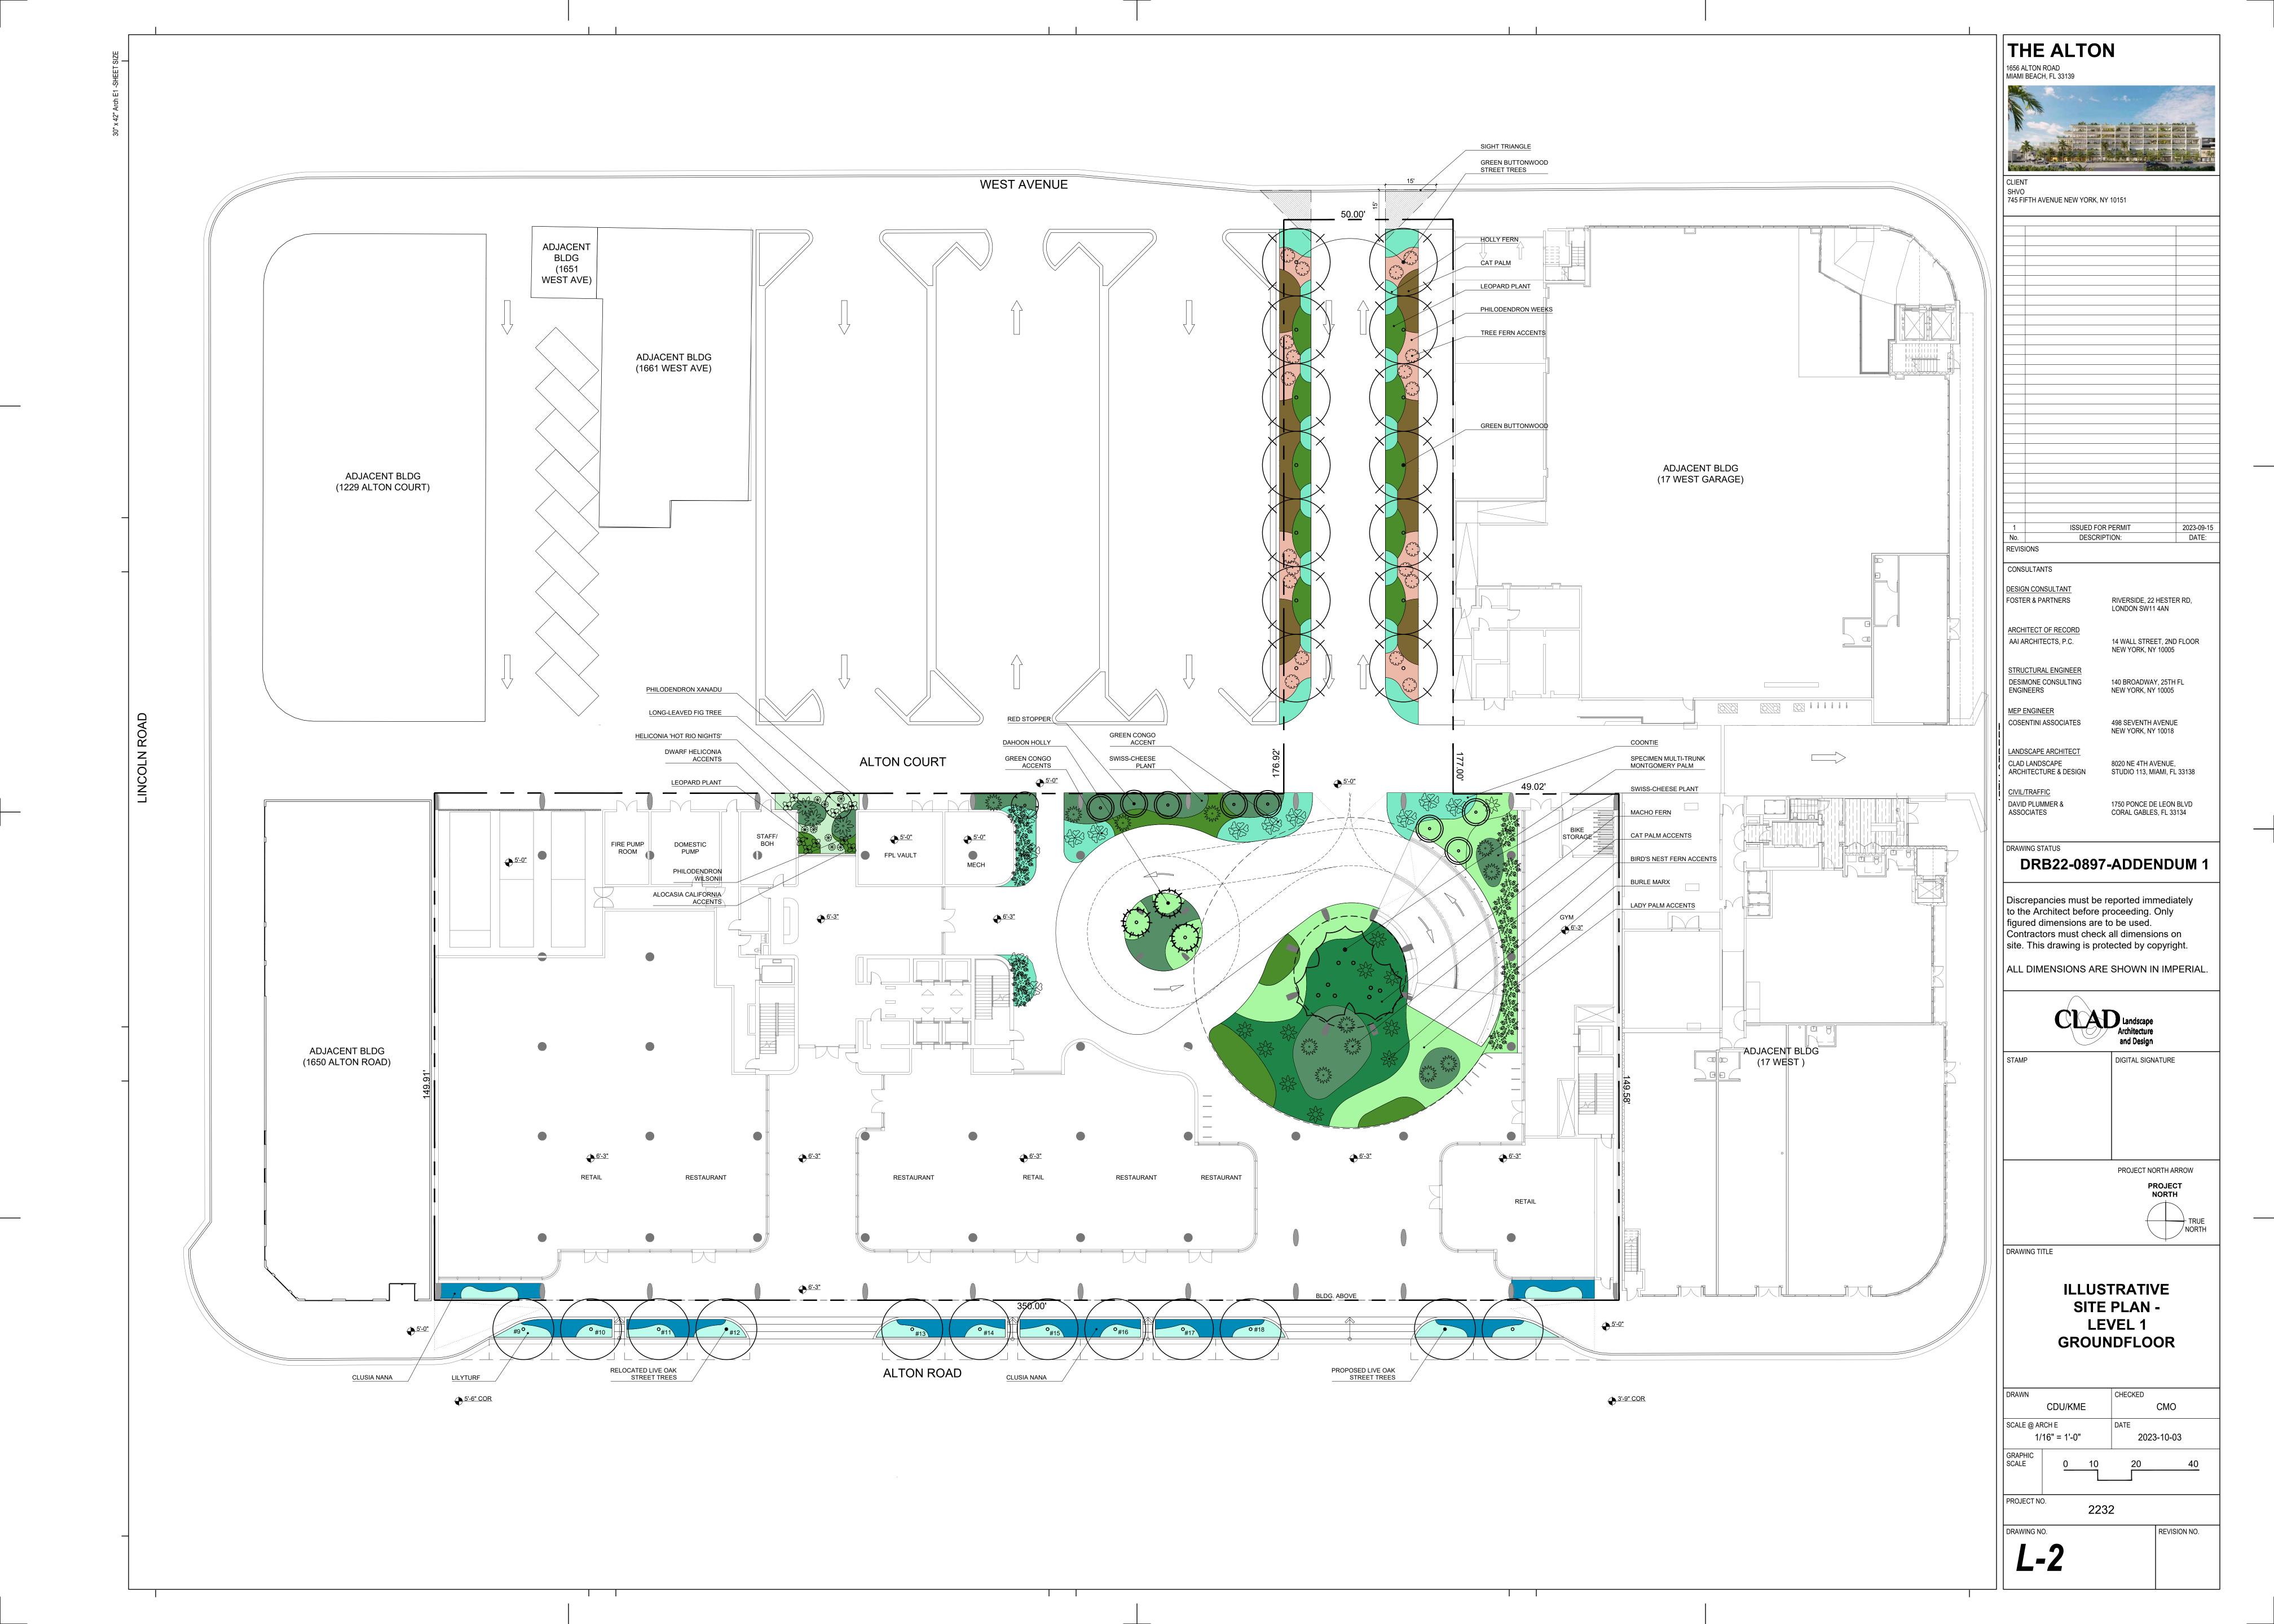

## DRB22-0897 - ADDENDUM 1 SHEET INDEX

| THE ALTON, MIAMI BEACH |                                                           |                                      | X = SHEET SUBMITTED • = SH |                                       |   |                                      | EET REVISED |                                           |  |  |
|------------------------|-----------------------------------------------------------|--------------------------------------|----------------------------|---------------------------------------|---|--------------------------------------|-------------|-------------------------------------------|--|--|
| SHEET#                 |                                                           | DRB FIRST<br>SUBMITTAL<br>12-20-2022 |                            | DRB SECOND<br>SUBMITTAL<br>01-10-2023 |   | DRB FINAL<br>SUBMITTAL<br>08-07-2023 |             | DRB ADDENDUM 1<br>SUBMITTAL<br>10-03-2023 |  |  |
| 0                      | COVER SHEET + SHEET INDEX                                 | X                                    |                            | Х                                     |   | х                                    |             | х                                         |  |  |
| 1                      | TREE DISPOSITION PLAN + SCHEDULE                          | Х                                    |                            | Х                                     |   | х                                    |             | x                                         |  |  |
| L-1.1                  | TREE MITIGATION PLAN + SCHEDULE                           | Х                                    |                            | X                                     |   | Х                                    |             | Х                                         |  |  |
| 2                      | ILLUSTRATIVE SITE PLAN - LEVEL 1 GROUNDFLOOR              | Х                                    |                            | Х                                     |   | х                                    |             | х                                         |  |  |
| 2.1                    | ILLUSTRATIVE SITE PLAN - LEVEL 3 PARKING/OFFICE           |                                      |                            |                                       |   |                                      |             | Х                                         |  |  |
| -2.2                   | ILLUSTRATIVE SITE PLAN - LEVEL 4 OFFICE                   |                                      |                            |                                       |   |                                      |             | х                                         |  |  |
| -2.3                   | ILLUSTRATIVE SITE PLAN - LEVEL 5 OFFICE                   |                                      |                            |                                       |   |                                      |             | х                                         |  |  |
| 2.4                    | ILLUSTRATIVE SITE PLAN - LEVEL 6 OFFICE                   |                                      |                            |                                       |   |                                      |             | X                                         |  |  |
| 2.5                    | ILLUSTRATIVE SITE PLAN - LEVEL 7 ROOF                     |                                      |                            |                                       |   |                                      |             | Х                                         |  |  |
| L-2.6                  | ILLUSTRATIVE SITE PLAN - LEVEL 7 ROOF                     |                                      |                            |                                       |   |                                      |             | X                                         |  |  |
| L-5                    | CANOPY PLANTING PLAN - LEVEL 1 GROUND FLOOR               | Х                                    |                            | Х                                     |   | Х                                    |             | х                                         |  |  |
| 5.1                    | UNDERSTORY PLANTING PLAN - LEVEL 1 GROUND FLOOR           | Х                                    |                            | Х                                     | • | Х                                    |             | X                                         |  |  |
| 5.2                    | OVERALL PLANTING PLAN - LEVEL 3 PARKING/OFFICE            |                                      |                            |                                       |   |                                      |             | х                                         |  |  |
| 5.3                    | OVERALL PLANTING PLAN - LEVEL 4 OFFICE                    |                                      |                            |                                       |   |                                      |             | Х                                         |  |  |
| 5.4                    | OVERALL PLANTING PLAN - LEVEL 5 OFFICE                    |                                      |                            |                                       |   |                                      |             | X                                         |  |  |
| 5.5                    | OVERALL PLANTING PLAN - LEVEL 6 OFFICE                    |                                      |                            |                                       |   |                                      |             | X                                         |  |  |
| 5.5.1                  | OVERALL PLANTING PLAN - LEVEL 6 OFFICE CONTINUED          |                                      |                            |                                       |   |                                      |             | X                                         |  |  |
| 5.6                    | CANOPY PLANTING PLAN - LEVEL 7 ROOF                       |                                      |                            | X                                     |   | Х                                    |             | X                                         |  |  |
| 5.7                    | UNDERSTORY PLANTING PLAN - LEVEL 7 ROOF                   |                                      |                            | Х                                     |   | Х                                    |             | Х                                         |  |  |
| 5.7.1                  | ACCENTS + MODULES UNDERSTORY PLANTING PLAN - LEVEL 7 ROOF | Х                                    |                            | Х                                     | * | Х                                    |             | Х                                         |  |  |
| 5.8                    | PLANTING SCHEDULE - LEVELS 3, 4, 5, 6,7                   | Х                                    |                            | Х                                     |   | х                                    |             | Х                                         |  |  |
| 5.9                    | LANDSCAPE LEGEND + OPEN SPACE DIAGRAM                     | Х                                    |                            | Х                                     |   | Х                                    |             | Х                                         |  |  |
| 5.10                   | PLANTING DETAILS                                          |                                      |                            |                                       |   |                                      |             | Х                                         |  |  |
| 5.11                   | PLANTING DETAILS                                          |                                      |                            |                                       |   |                                      |             | Х                                         |  |  |
| -5.12                  | GENERAL LANDSCAPE NOTES                                   |                                      |                            |                                       |   |                                      |             | X                                         |  |  |