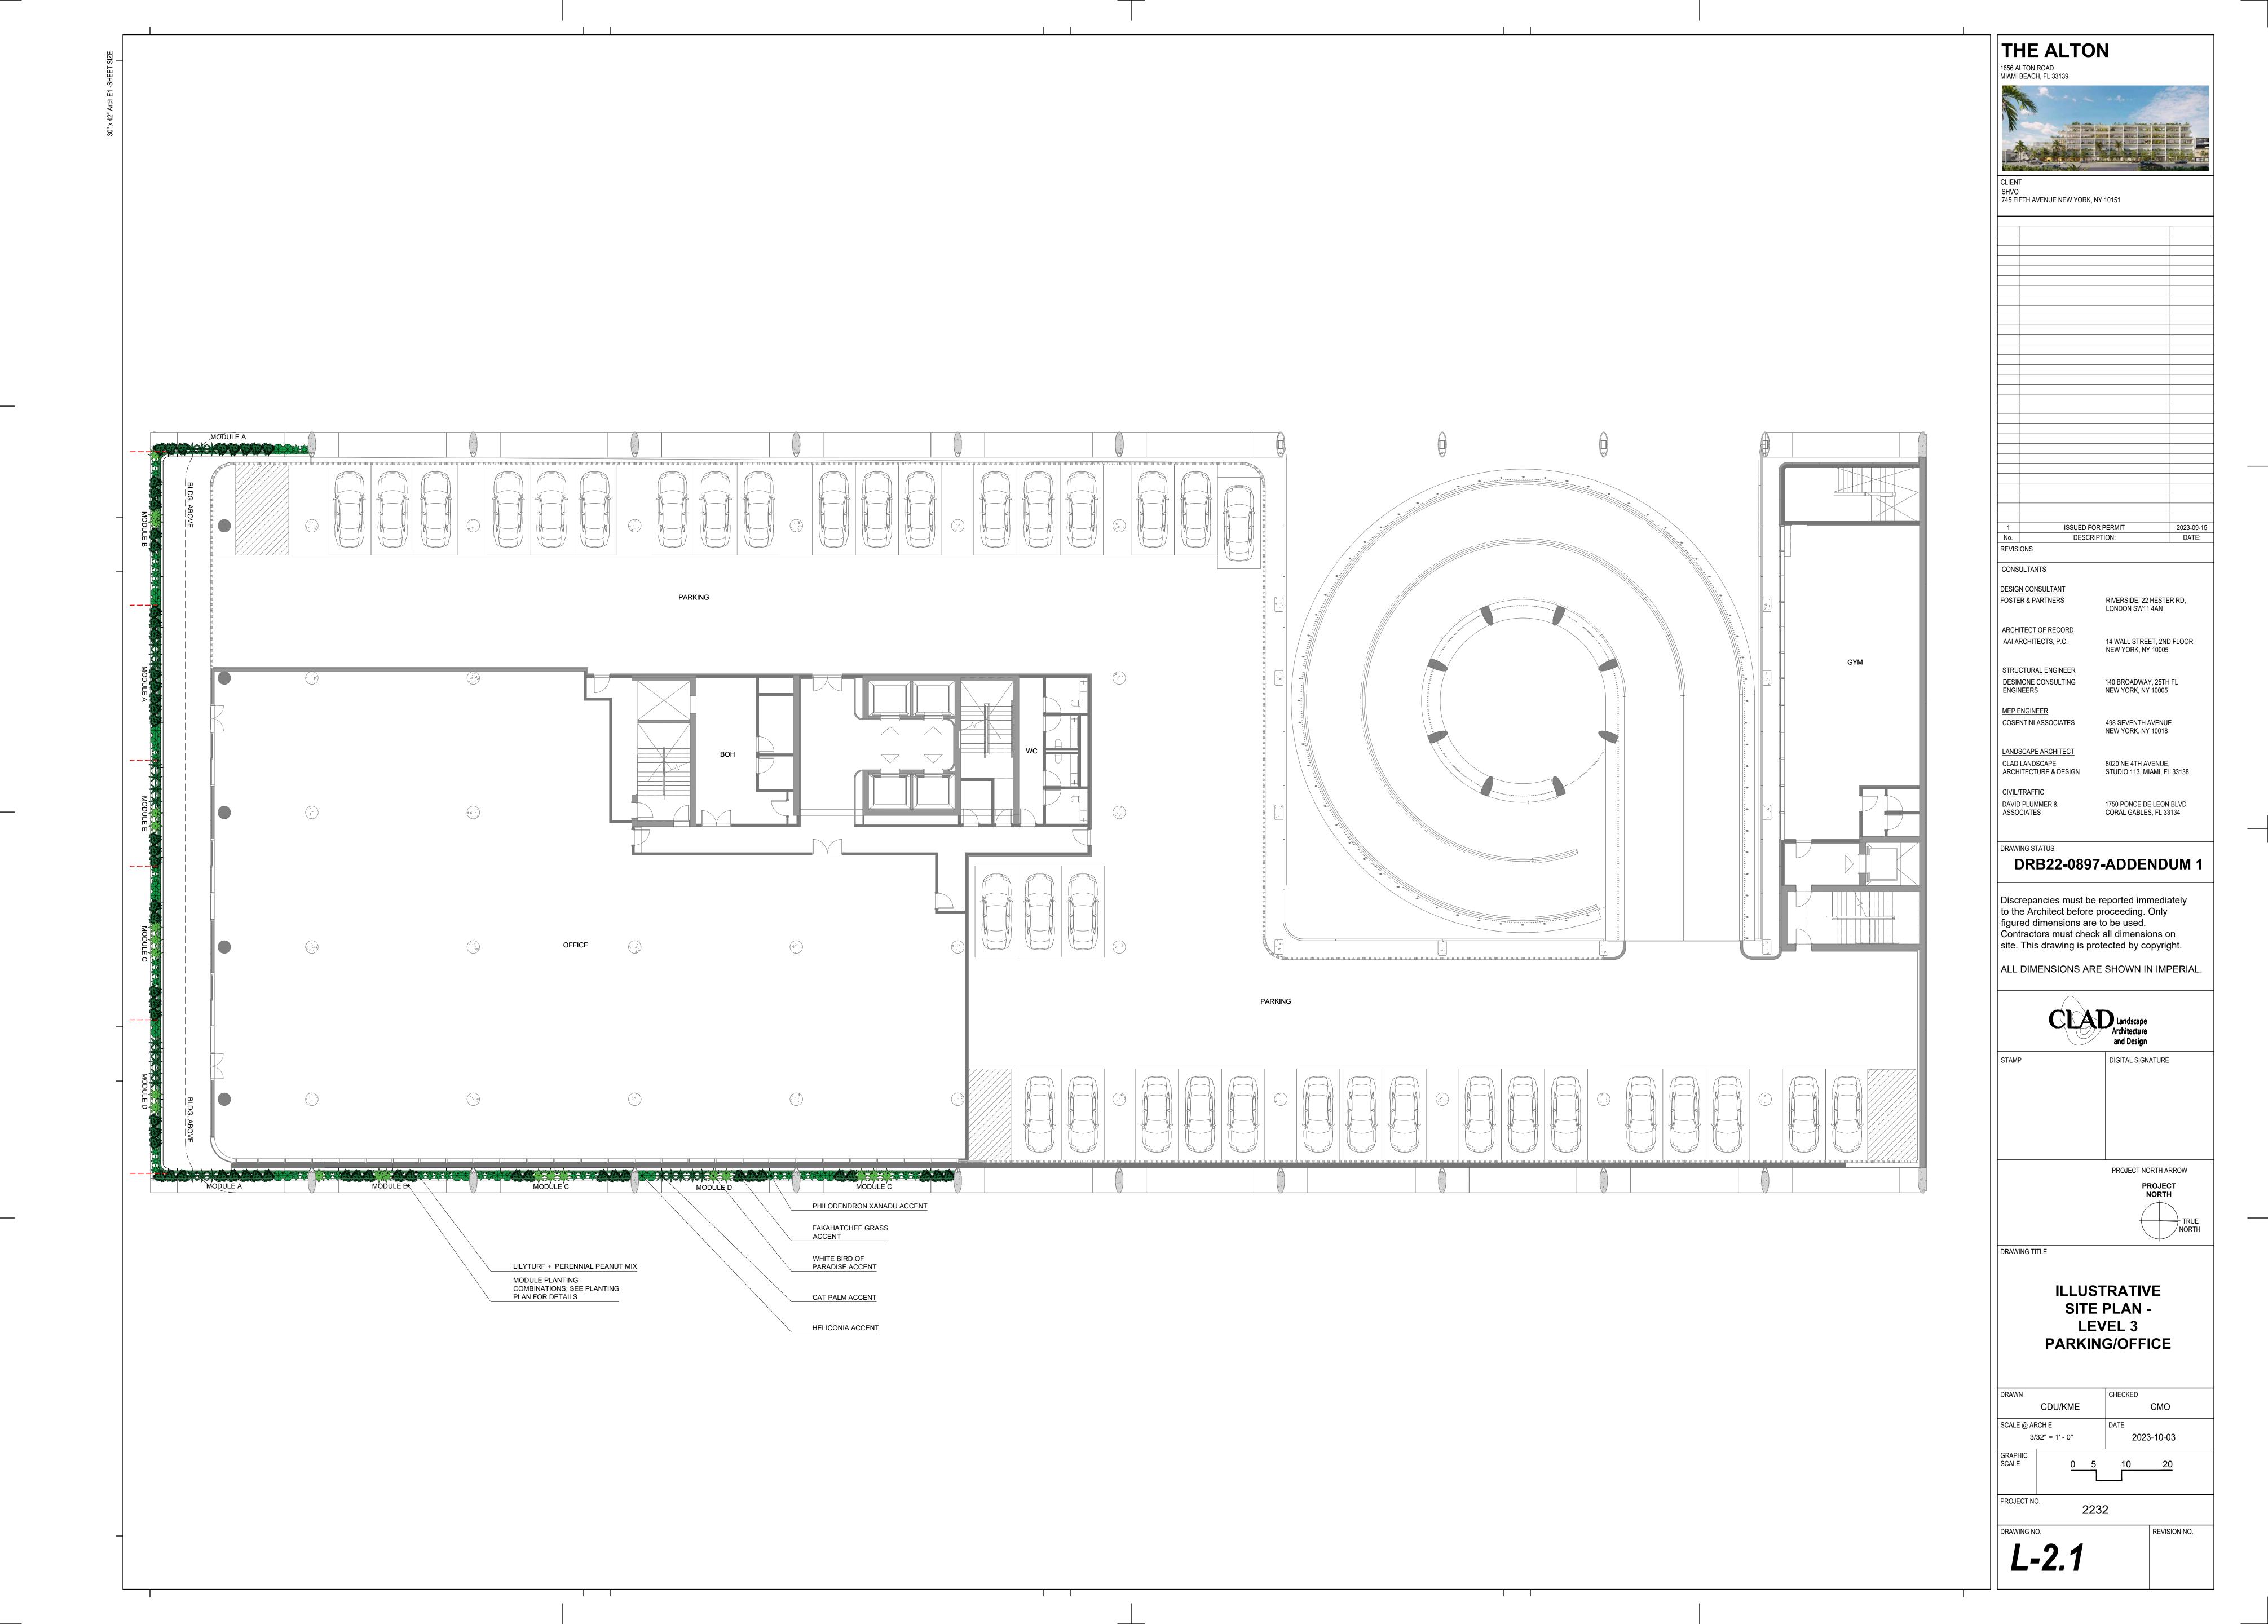

## DRB22-0897 - ADDENDUM 1 SHEET INDEX

| THE ALTON, MIAMI BEACH |                                                           |                                      | X = SHEET SUBMITTED • = SH |                                       |   |                                      | EET REVISED |                                           |  |  |
|------------------------|-----------------------------------------------------------|--------------------------------------|----------------------------|---------------------------------------|---|--------------------------------------|-------------|-------------------------------------------|--|--|
| SHEET#                 |                                                           | DRB FIRST<br>SUBMITTAL<br>12-20-2022 |                            | DRB SECOND<br>SUBMITTAL<br>01-10-2023 |   | DRB FINAL<br>SUBMITTAL<br>08-07-2023 |             | DRB ADDENDUM 1<br>SUBMITTAL<br>10-03-2023 |  |  |
| 0                      | COVER SHEET + SHEET INDEX                                 | X                                    |                            | Х                                     |   | х                                    |             | х                                         |  |  |
| 1                      | TREE DISPOSITION PLAN + SCHEDULE                          | Х                                    |                            | Х                                     |   | х                                    |             | x                                         |  |  |
| L-1.1                  | TREE MITIGATION PLAN + SCHEDULE                           | Х                                    |                            | X                                     |   | Х                                    |             | Х                                         |  |  |
| 2                      | ILLUSTRATIVE SITE PLAN - LEVEL 1 GROUNDFLOOR              | Х                                    |                            | Х                                     |   | х                                    |             | х                                         |  |  |
| 2.1                    | ILLUSTRATIVE SITE PLAN - LEVEL 3 PARKING/OFFICE           |                                      |                            |                                       |   |                                      |             | Х                                         |  |  |
| -2.2                   | ILLUSTRATIVE SITE PLAN - LEVEL 4 OFFICE                   |                                      |                            |                                       |   |                                      |             | х                                         |  |  |
| -2.3                   | ILLUSTRATIVE SITE PLAN - LEVEL 5 OFFICE                   |                                      |                            |                                       |   |                                      |             | х                                         |  |  |
| 2.4                    | ILLUSTRATIVE SITE PLAN - LEVEL 6 OFFICE                   |                                      |                            |                                       |   |                                      |             | X                                         |  |  |
| 2.5                    | ILLUSTRATIVE SITE PLAN - LEVEL 7 ROOF                     |                                      |                            |                                       |   |                                      |             | Х                                         |  |  |
| L-2.6                  | ILLUSTRATIVE SITE PLAN - LEVEL 7 ROOF                     |                                      |                            |                                       |   |                                      |             | X                                         |  |  |
| L-5                    | CANOPY PLANTING PLAN - LEVEL 1 GROUND FLOOR               | Х                                    |                            | Х                                     |   | Х                                    |             | х                                         |  |  |
| 5.1                    | UNDERSTORY PLANTING PLAN - LEVEL 1 GROUND FLOOR           | Х                                    |                            | Х                                     | • | Х                                    |             | X                                         |  |  |
| 5.2                    | OVERALL PLANTING PLAN - LEVEL 3 PARKING/OFFICE            |                                      |                            |                                       |   |                                      |             | х                                         |  |  |
| 5.3                    | OVERALL PLANTING PLAN - LEVEL 4 OFFICE                    |                                      |                            |                                       |   |                                      |             | Х                                         |  |  |
| 5.4                    | OVERALL PLANTING PLAN - LEVEL 5 OFFICE                    |                                      |                            |                                       |   |                                      |             | X                                         |  |  |
| 5.5                    | OVERALL PLANTING PLAN - LEVEL 6 OFFICE                    |                                      |                            |                                       |   |                                      |             | X                                         |  |  |
| 5.5.1                  | OVERALL PLANTING PLAN - LEVEL 6 OFFICE CONTINUED          |                                      |                            |                                       |   |                                      |             | X                                         |  |  |
| 5.6                    | CANOPY PLANTING PLAN - LEVEL 7 ROOF                       |                                      |                            | X                                     |   | Х                                    |             | X                                         |  |  |
| 5.7                    | UNDERSTORY PLANTING PLAN - LEVEL 7 ROOF                   |                                      |                            | Х                                     |   | Х                                    |             | Х                                         |  |  |
| 5.7.1                  | ACCENTS + MODULES UNDERSTORY PLANTING PLAN - LEVEL 7 ROOF | Х                                    |                            | Х                                     | * | Х                                    |             | Х                                         |  |  |
| 5.8                    | PLANTING SCHEDULE - LEVELS 3, 4, 5, 6,7                   | Х                                    |                            | Х                                     |   | х                                    |             | Х                                         |  |  |
| 5.9                    | LANDSCAPE LEGEND + OPEN SPACE DIAGRAM                     | Х                                    |                            | Х                                     |   | Х                                    |             | Х                                         |  |  |
| 5.10                   | PLANTING DETAILS                                          |                                      |                            |                                       |   |                                      |             | Х                                         |  |  |
| 5.11                   | PLANTING DETAILS                                          |                                      |                            |                                       |   |                                      |             | Х                                         |  |  |
| -5.12                  | GENERAL LANDSCAPE NOTES                                   |                                      |                            |                                       |   |                                      |             | X                                         |  |  |