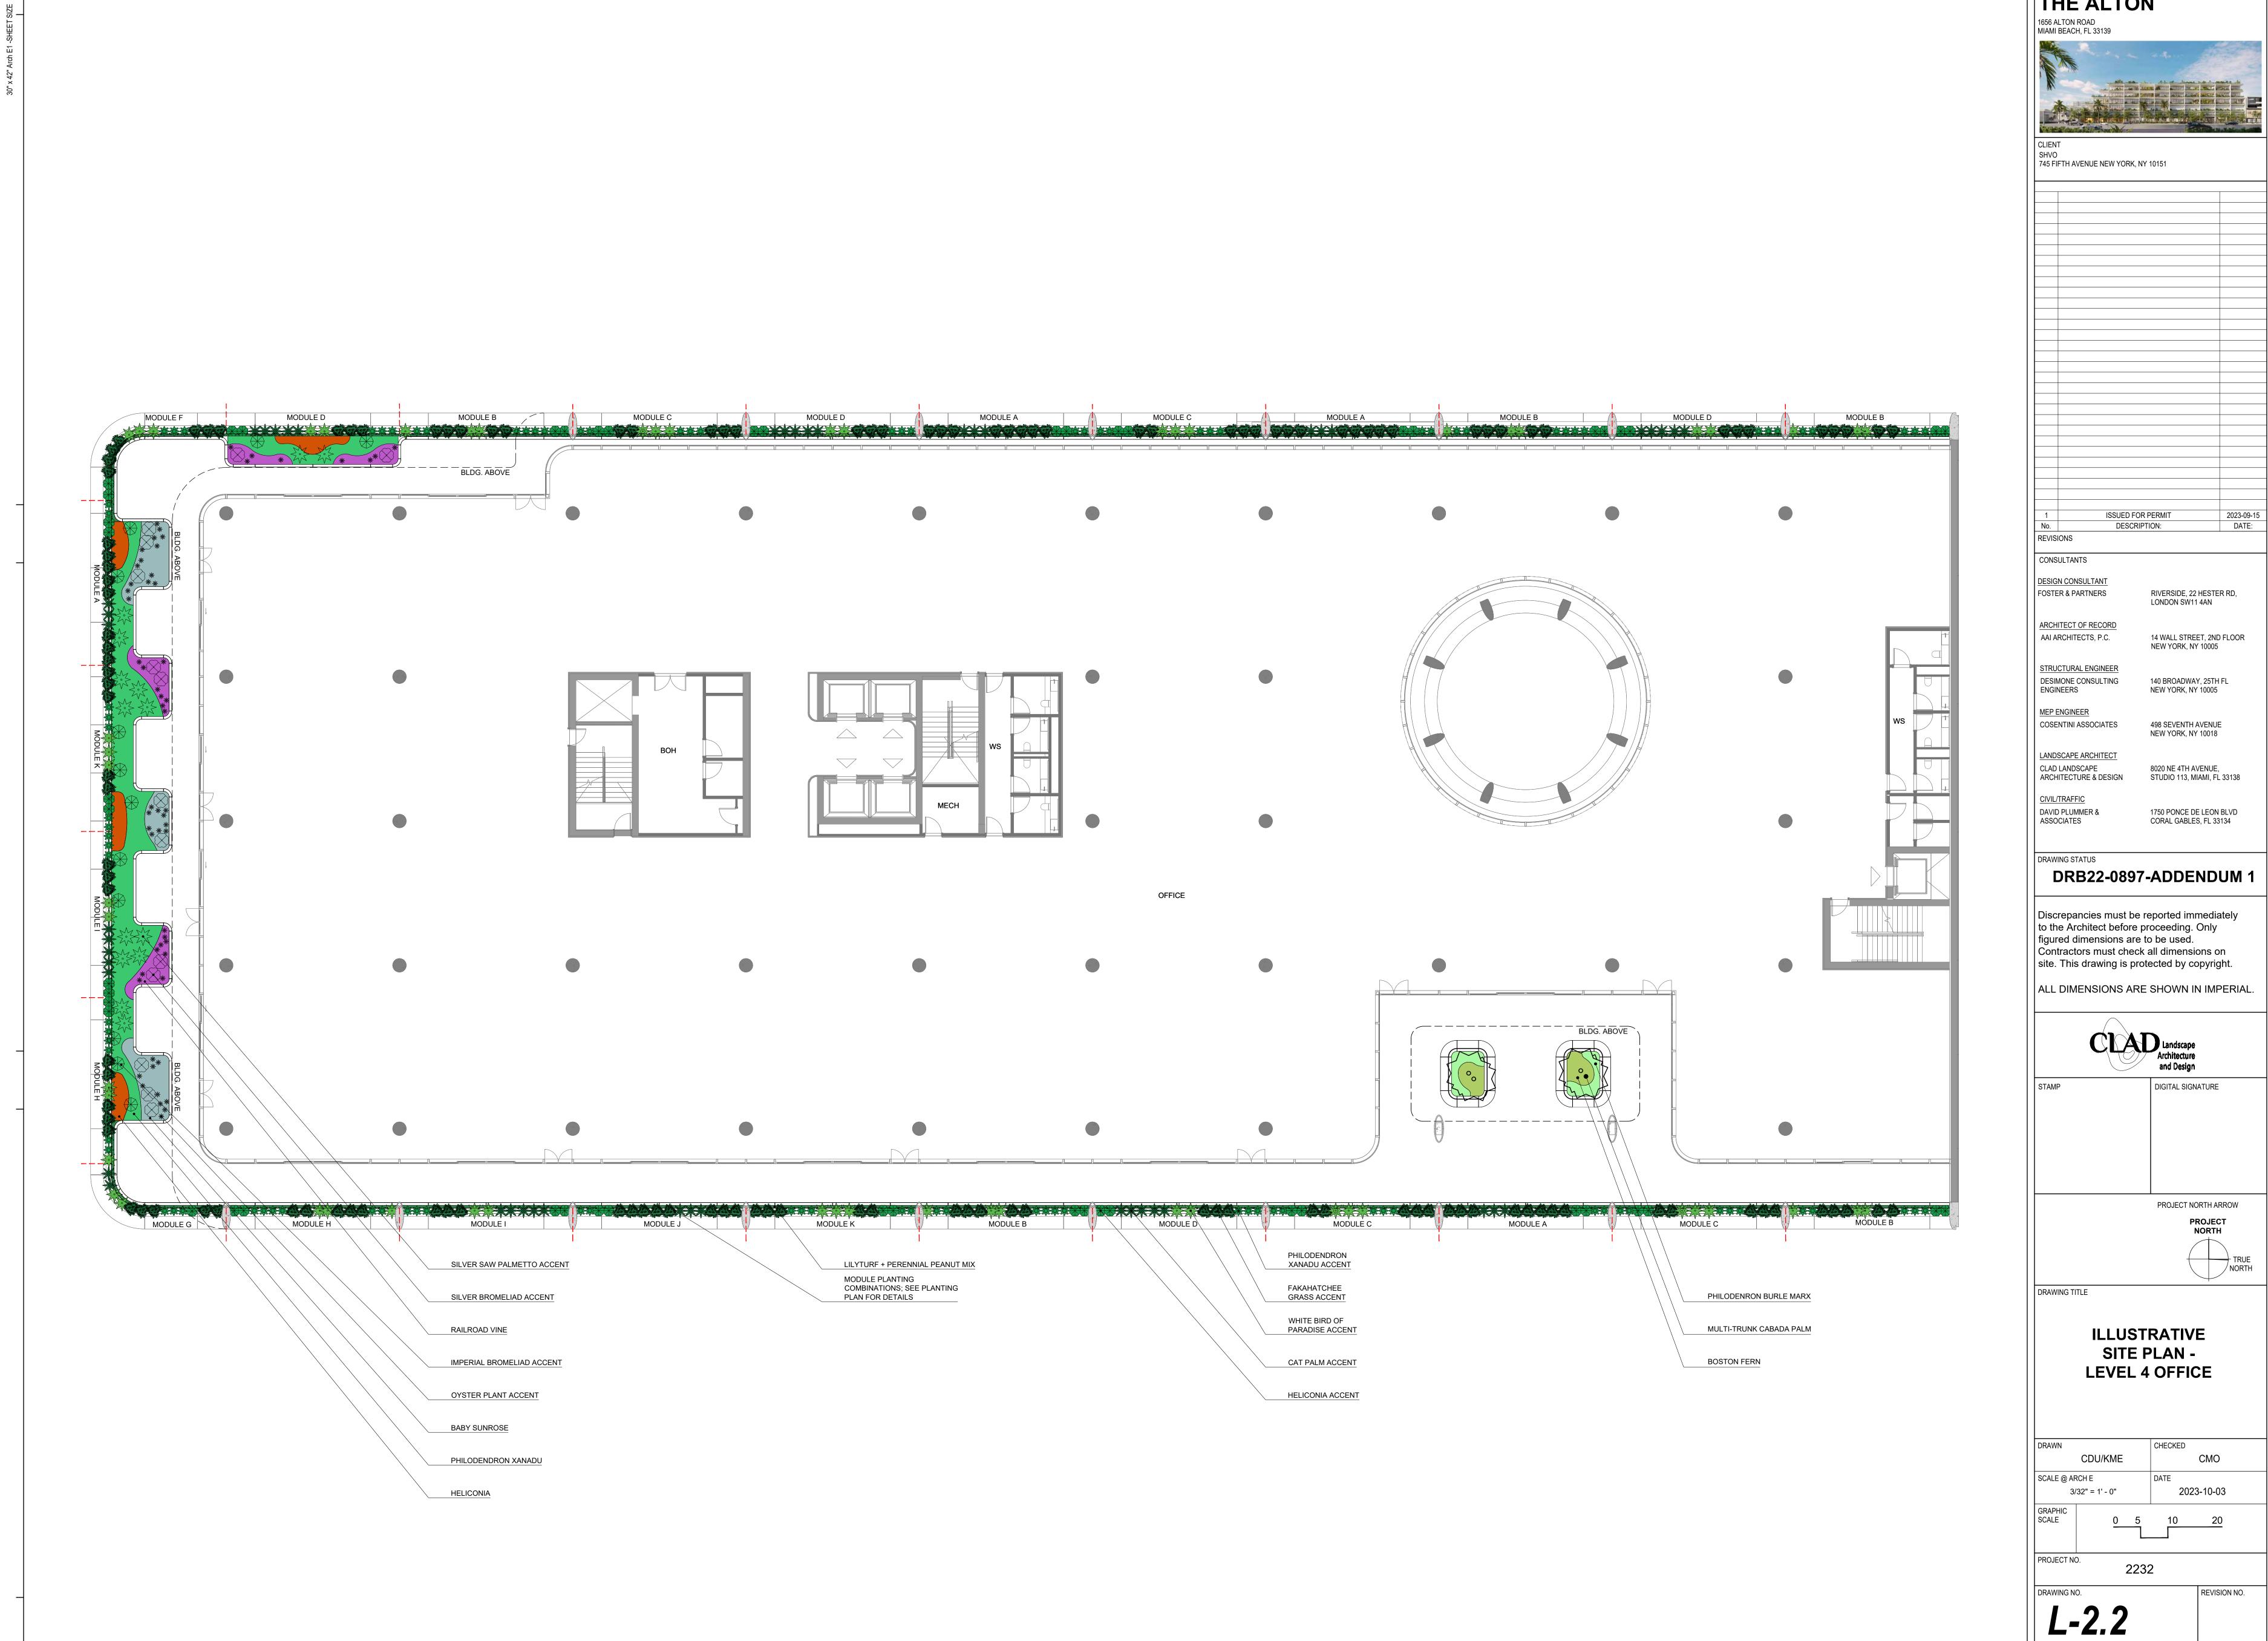

## DRB22-0897 - ADDENDUM 1 SHEET INDEX

| THE ALTON, MIAMI BEACH |                                                           |                                      | X = SHEET SUBMITTED • = SH |                                       |   |                                      | EET REVISED |                                           |  |  |
|------------------------|-----------------------------------------------------------|--------------------------------------|----------------------------|---------------------------------------|---|--------------------------------------|-------------|-------------------------------------------|--|--|
| SHEET#                 |                                                           | DRB FIRST<br>SUBMITTAL<br>12-20-2022 |                            | DRB SECOND<br>SUBMITTAL<br>01-10-2023 |   | DRB FINAL<br>SUBMITTAL<br>08-07-2023 |             | DRB ADDENDUM 1<br>SUBMITTAL<br>10-03-2023 |  |  |
| 0                      | COVER SHEET + SHEET INDEX                                 | X                                    |                            | Х                                     |   | х                                    |             | х                                         |  |  |
| 1                      | TREE DISPOSITION PLAN + SCHEDULE                          | Х                                    |                            | Х                                     |   | х                                    |             | x                                         |  |  |
| L-1.1                  | TREE MITIGATION PLAN + SCHEDULE                           | Х                                    |                            | X                                     |   | Х                                    |             | Х                                         |  |  |
| 2                      | ILLUSTRATIVE SITE PLAN - LEVEL 1 GROUNDFLOOR              | Х                                    |                            | Х                                     |   | х                                    |             | х                                         |  |  |
| 2.1                    | ILLUSTRATIVE SITE PLAN - LEVEL 3 PARKING/OFFICE           |                                      |                            |                                       |   |                                      |             | Х                                         |  |  |
| -2.2                   | ILLUSTRATIVE SITE PLAN - LEVEL 4 OFFICE                   |                                      |                            |                                       |   |                                      |             | х                                         |  |  |
| -2.3                   | ILLUSTRATIVE SITE PLAN - LEVEL 5 OFFICE                   |                                      |                            |                                       |   |                                      |             | х                                         |  |  |
| 2.4                    | ILLUSTRATIVE SITE PLAN - LEVEL 6 OFFICE                   |                                      |                            |                                       |   |                                      |             | X                                         |  |  |
| 2.5                    | ILLUSTRATIVE SITE PLAN - LEVEL 7 ROOF                     |                                      |                            |                                       |   |                                      |             | Х                                         |  |  |
| L-2.6                  | ILLUSTRATIVE SITE PLAN - LEVEL 7 ROOF                     |                                      |                            |                                       |   |                                      |             | X                                         |  |  |
| L-5                    | CANOPY PLANTING PLAN - LEVEL 1 GROUND FLOOR               | Х                                    |                            | Х                                     |   | Х                                    |             | х                                         |  |  |
| 5.1                    | UNDERSTORY PLANTING PLAN - LEVEL 1 GROUND FLOOR           | Х                                    |                            | Х                                     | • | Х                                    |             | X                                         |  |  |
| 5.2                    | OVERALL PLANTING PLAN - LEVEL 3 PARKING/OFFICE            |                                      |                            |                                       |   |                                      |             | х                                         |  |  |
| 5.3                    | OVERALL PLANTING PLAN - LEVEL 4 OFFICE                    |                                      |                            |                                       |   |                                      |             | Х                                         |  |  |
| 5.4                    | OVERALL PLANTING PLAN - LEVEL 5 OFFICE                    |                                      |                            |                                       |   |                                      |             | X                                         |  |  |
| 5.5                    | OVERALL PLANTING PLAN - LEVEL 6 OFFICE                    |                                      |                            |                                       |   |                                      |             | X                                         |  |  |
| 5.5.1                  | OVERALL PLANTING PLAN - LEVEL 6 OFFICE CONTINUED          |                                      |                            |                                       |   |                                      |             | X                                         |  |  |
| 5.6                    | CANOPY PLANTING PLAN - LEVEL 7 ROOF                       |                                      |                            | X                                     |   | Х                                    |             | X                                         |  |  |
| 5.7                    | UNDERSTORY PLANTING PLAN - LEVEL 7 ROOF                   |                                      |                            | Х                                     |   | Х                                    |             | Х                                         |  |  |
| 5.7.1                  | ACCENTS + MODULES UNDERSTORY PLANTING PLAN - LEVEL 7 ROOF | Х                                    |                            | Х                                     | * | Х                                    |             | Х                                         |  |  |
| 5.8                    | PLANTING SCHEDULE - LEVELS 3, 4, 5, 6,7                   | Х                                    |                            | Х                                     |   | х                                    |             | Х                                         |  |  |
| 5.9                    | LANDSCAPE LEGEND + OPEN SPACE DIAGRAM                     | Х                                    |                            | Х                                     |   | Х                                    |             | Х                                         |  |  |
| 5.10                   | PLANTING DETAILS                                          |                                      |                            |                                       |   |                                      |             | Х                                         |  |  |
| 5.11                   | PLANTING DETAILS                                          |                                      |                            |                                       |   |                                      |             | Х                                         |  |  |
| -5.12                  | GENERAL LANDSCAPE NOTES                                   |                                      |                            |                                       |   |                                      |             | X                                         |  |  |