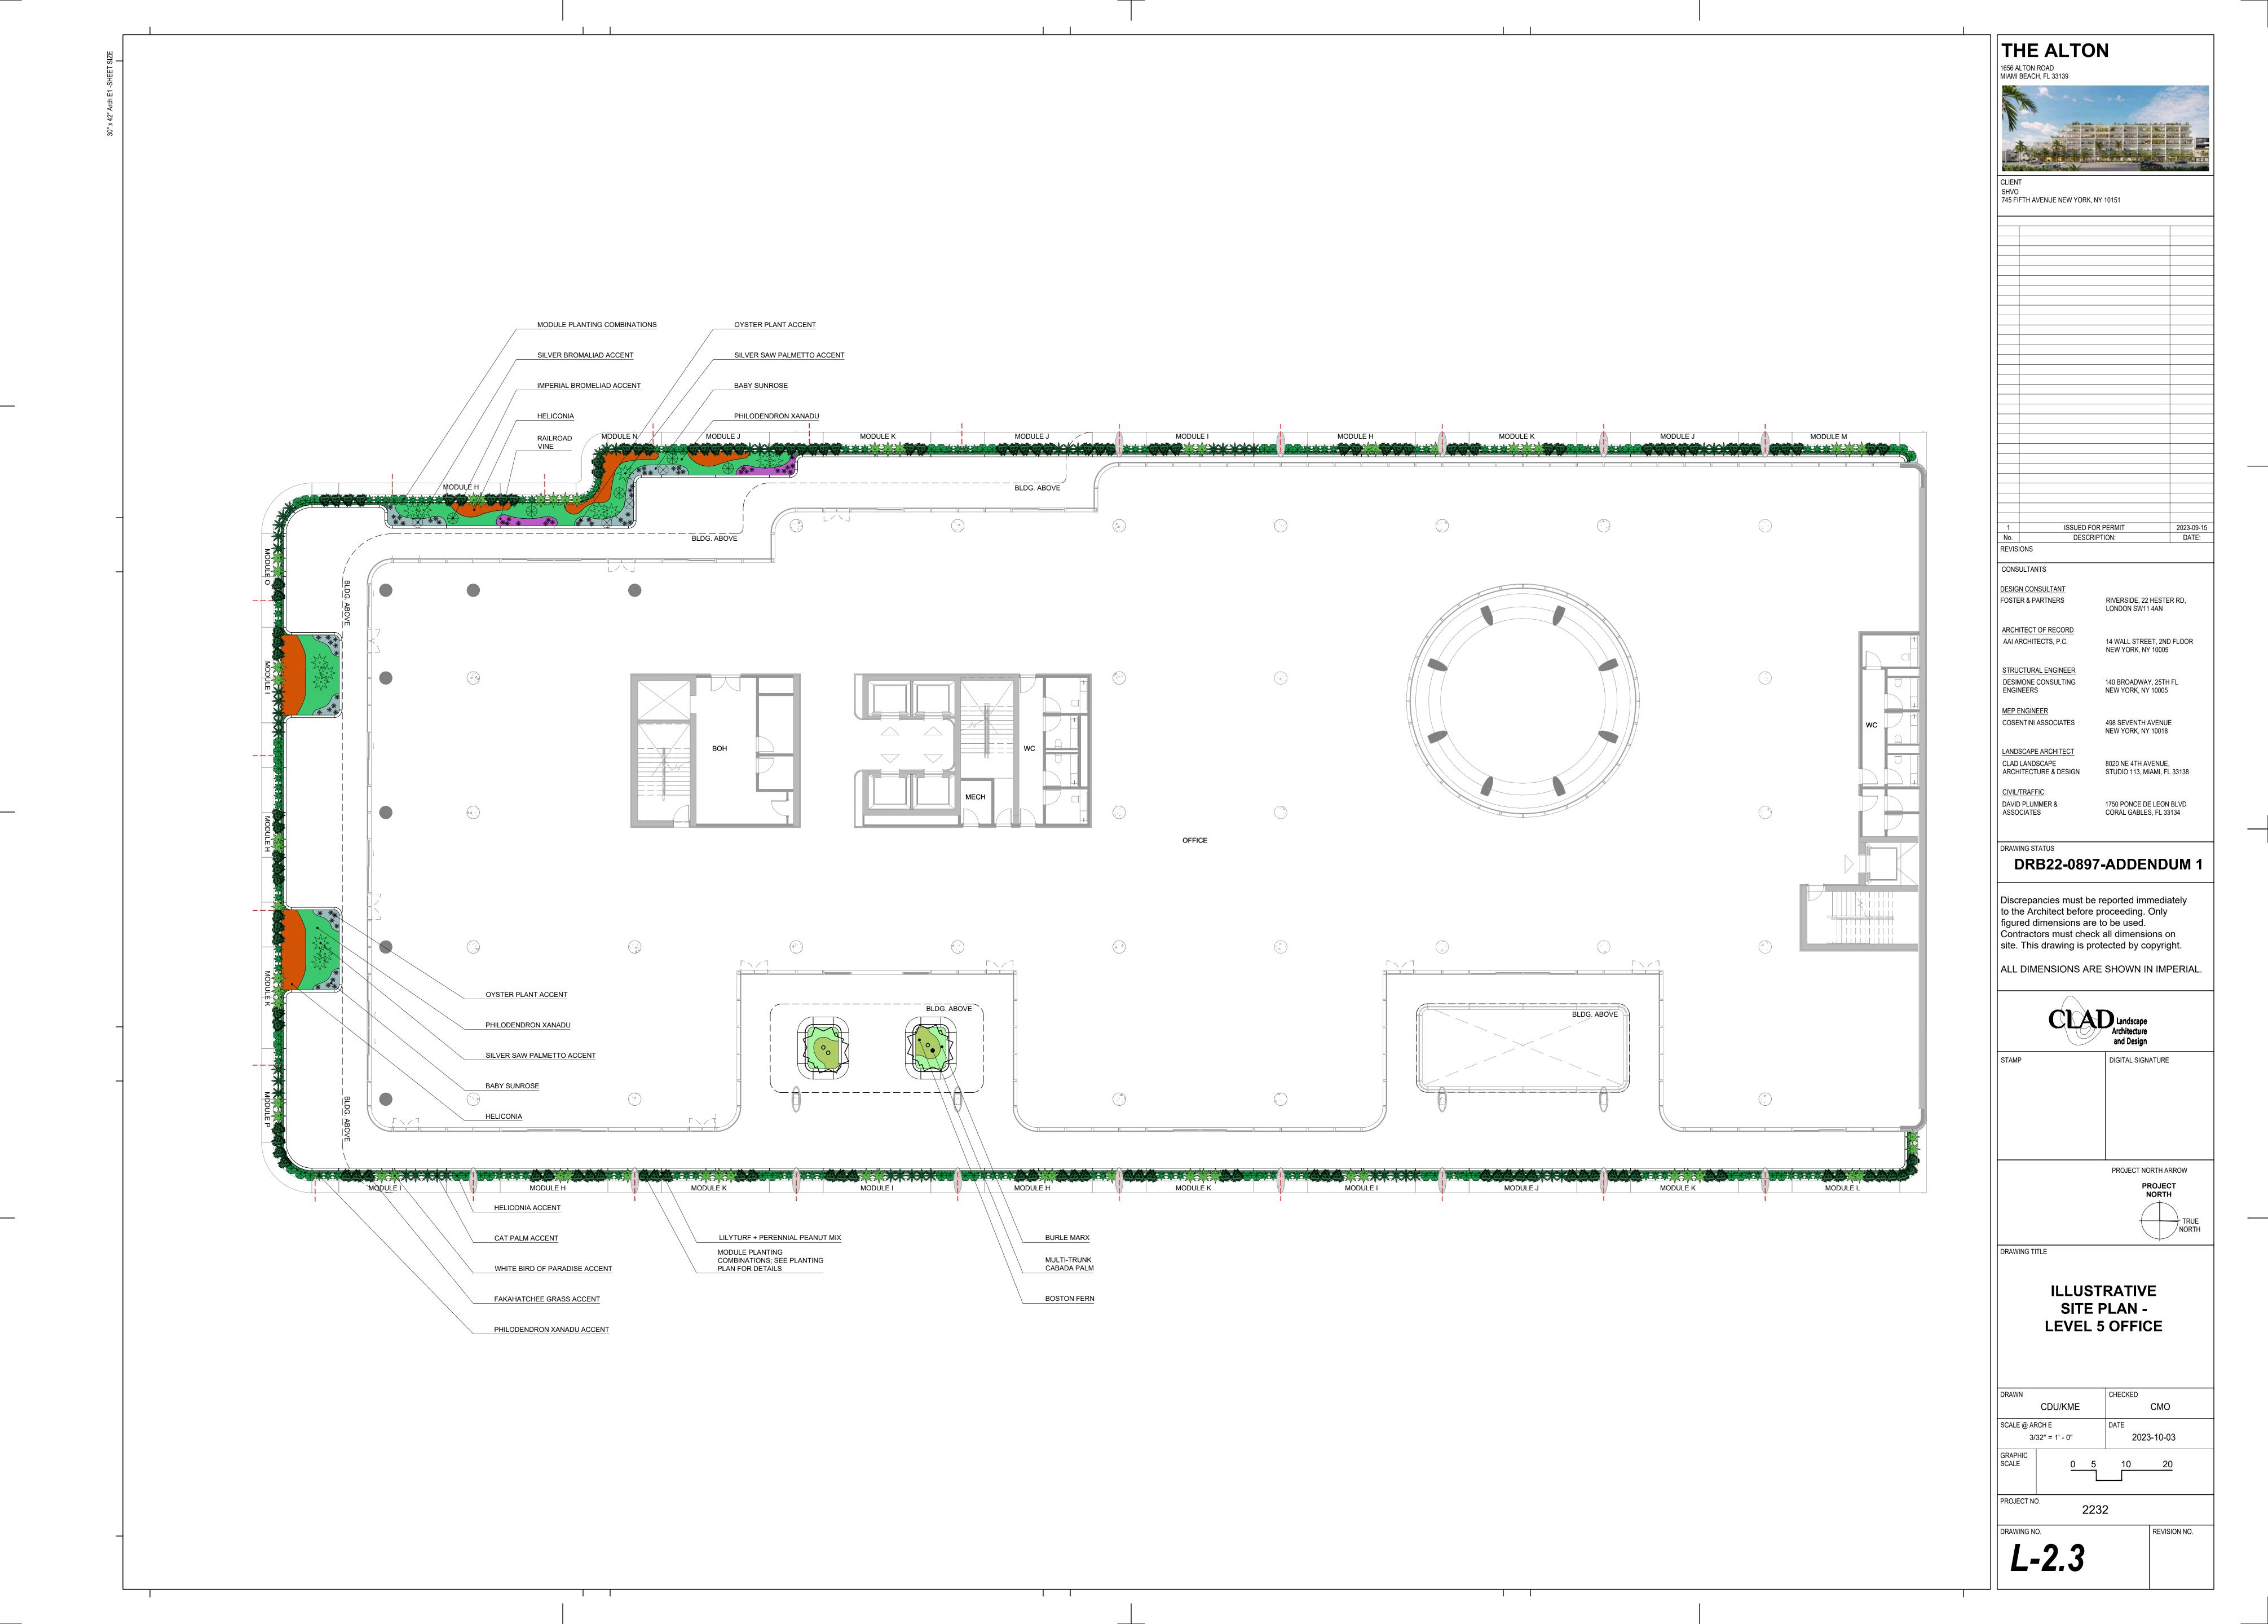

## DRB22-0897 - ADDENDUM 1 SHEET INDEX

| THE ALTON, MIAMI BEACH |                                                           |                                      | X = SHEET SUBMITTED • = SH |                                       |   |                                      | EET REVISED |                                           |  |  |
|------------------------|-----------------------------------------------------------|--------------------------------------|----------------------------|---------------------------------------|---|--------------------------------------|-------------|-------------------------------------------|--|--|
| SHEET#                 |                                                           | DRB FIRST<br>SUBMITTAL<br>12-20-2022 |                            | DRB SECOND<br>SUBMITTAL<br>01-10-2023 |   | DRB FINAL<br>SUBMITTAL<br>08-07-2023 |             | DRB ADDENDUM 1<br>SUBMITTAL<br>10-03-2023 |  |  |
| 0                      | COVER SHEET + SHEET INDEX                                 | X                                    |                            | Х                                     |   | х                                    |             | х                                         |  |  |
| 1                      | TREE DISPOSITION PLAN + SCHEDULE                          | Х                                    |                            | Х                                     |   | х                                    |             | x                                         |  |  |
| L-1.1                  | TREE MITIGATION PLAN + SCHEDULE                           | Х                                    |                            | X                                     |   | Х                                    |             | Х                                         |  |  |
| 2                      | ILLUSTRATIVE SITE PLAN - LEVEL 1 GROUNDFLOOR              | Х                                    |                            | Х                                     |   | х                                    |             | х                                         |  |  |
| 2.1                    | ILLUSTRATIVE SITE PLAN - LEVEL 3 PARKING/OFFICE           |                                      |                            |                                       |   |                                      |             | Х                                         |  |  |
| -2.2                   | ILLUSTRATIVE SITE PLAN - LEVEL 4 OFFICE                   |                                      |                            |                                       |   |                                      |             | х                                         |  |  |
| -2.3                   | ILLUSTRATIVE SITE PLAN - LEVEL 5 OFFICE                   |                                      |                            |                                       |   |                                      |             | х                                         |  |  |
| 2.4                    | ILLUSTRATIVE SITE PLAN - LEVEL 6 OFFICE                   |                                      |                            |                                       |   |                                      |             | X                                         |  |  |
| 2.5                    | ILLUSTRATIVE SITE PLAN - LEVEL 7 ROOF                     |                                      |                            |                                       |   |                                      |             | Х                                         |  |  |
| L-2.6                  | ILLUSTRATIVE SITE PLAN - LEVEL 7 ROOF                     |                                      |                            |                                       |   |                                      |             | X                                         |  |  |
| L-5                    | CANOPY PLANTING PLAN - LEVEL 1 GROUND FLOOR               | Х                                    |                            | Х                                     |   | Х                                    |             | х                                         |  |  |
| 5.1                    | UNDERSTORY PLANTING PLAN - LEVEL 1 GROUND FLOOR           | Х                                    |                            | Х                                     | • | Х                                    |             | X                                         |  |  |
| 5.2                    | OVERALL PLANTING PLAN - LEVEL 3 PARKING/OFFICE            |                                      |                            |                                       |   |                                      |             | х                                         |  |  |
| 5.3                    | OVERALL PLANTING PLAN - LEVEL 4 OFFICE                    |                                      |                            |                                       |   |                                      |             | Х                                         |  |  |
| 5.4                    | OVERALL PLANTING PLAN - LEVEL 5 OFFICE                    |                                      |                            |                                       |   |                                      |             | X                                         |  |  |
| 5.5                    | OVERALL PLANTING PLAN - LEVEL 6 OFFICE                    |                                      |                            |                                       |   |                                      |             | X                                         |  |  |
| 5.5.1                  | OVERALL PLANTING PLAN - LEVEL 6 OFFICE CONTINUED          |                                      |                            |                                       |   |                                      |             | X                                         |  |  |
| 5.6                    | CANOPY PLANTING PLAN - LEVEL 7 ROOF                       |                                      |                            | X                                     |   | Х                                    |             | X                                         |  |  |
| 5.7                    | UNDERSTORY PLANTING PLAN - LEVEL 7 ROOF                   |                                      |                            | Х                                     |   | Х                                    |             | Х                                         |  |  |
| 5.7.1                  | ACCENTS + MODULES UNDERSTORY PLANTING PLAN - LEVEL 7 ROOF | Х                                    |                            | Х                                     | * | Х                                    |             | Х                                         |  |  |
| 5.8                    | PLANTING SCHEDULE - LEVELS 3, 4, 5, 6,7                   | Х                                    |                            | Х                                     |   | х                                    |             | Х                                         |  |  |
| 5.9                    | LANDSCAPE LEGEND + OPEN SPACE DIAGRAM                     | Х                                    |                            | Х                                     |   | Х                                    |             | Х                                         |  |  |
| 5.10                   | PLANTING DETAILS                                          |                                      |                            |                                       |   |                                      |             | Х                                         |  |  |
| 5.11                   | PLANTING DETAILS                                          |                                      |                            |                                       |   |                                      |             | Х                                         |  |  |
| -5.12                  | GENERAL LANDSCAPE NOTES                                   |                                      |                            |                                       |   |                                      |             | X                                         |  |  |