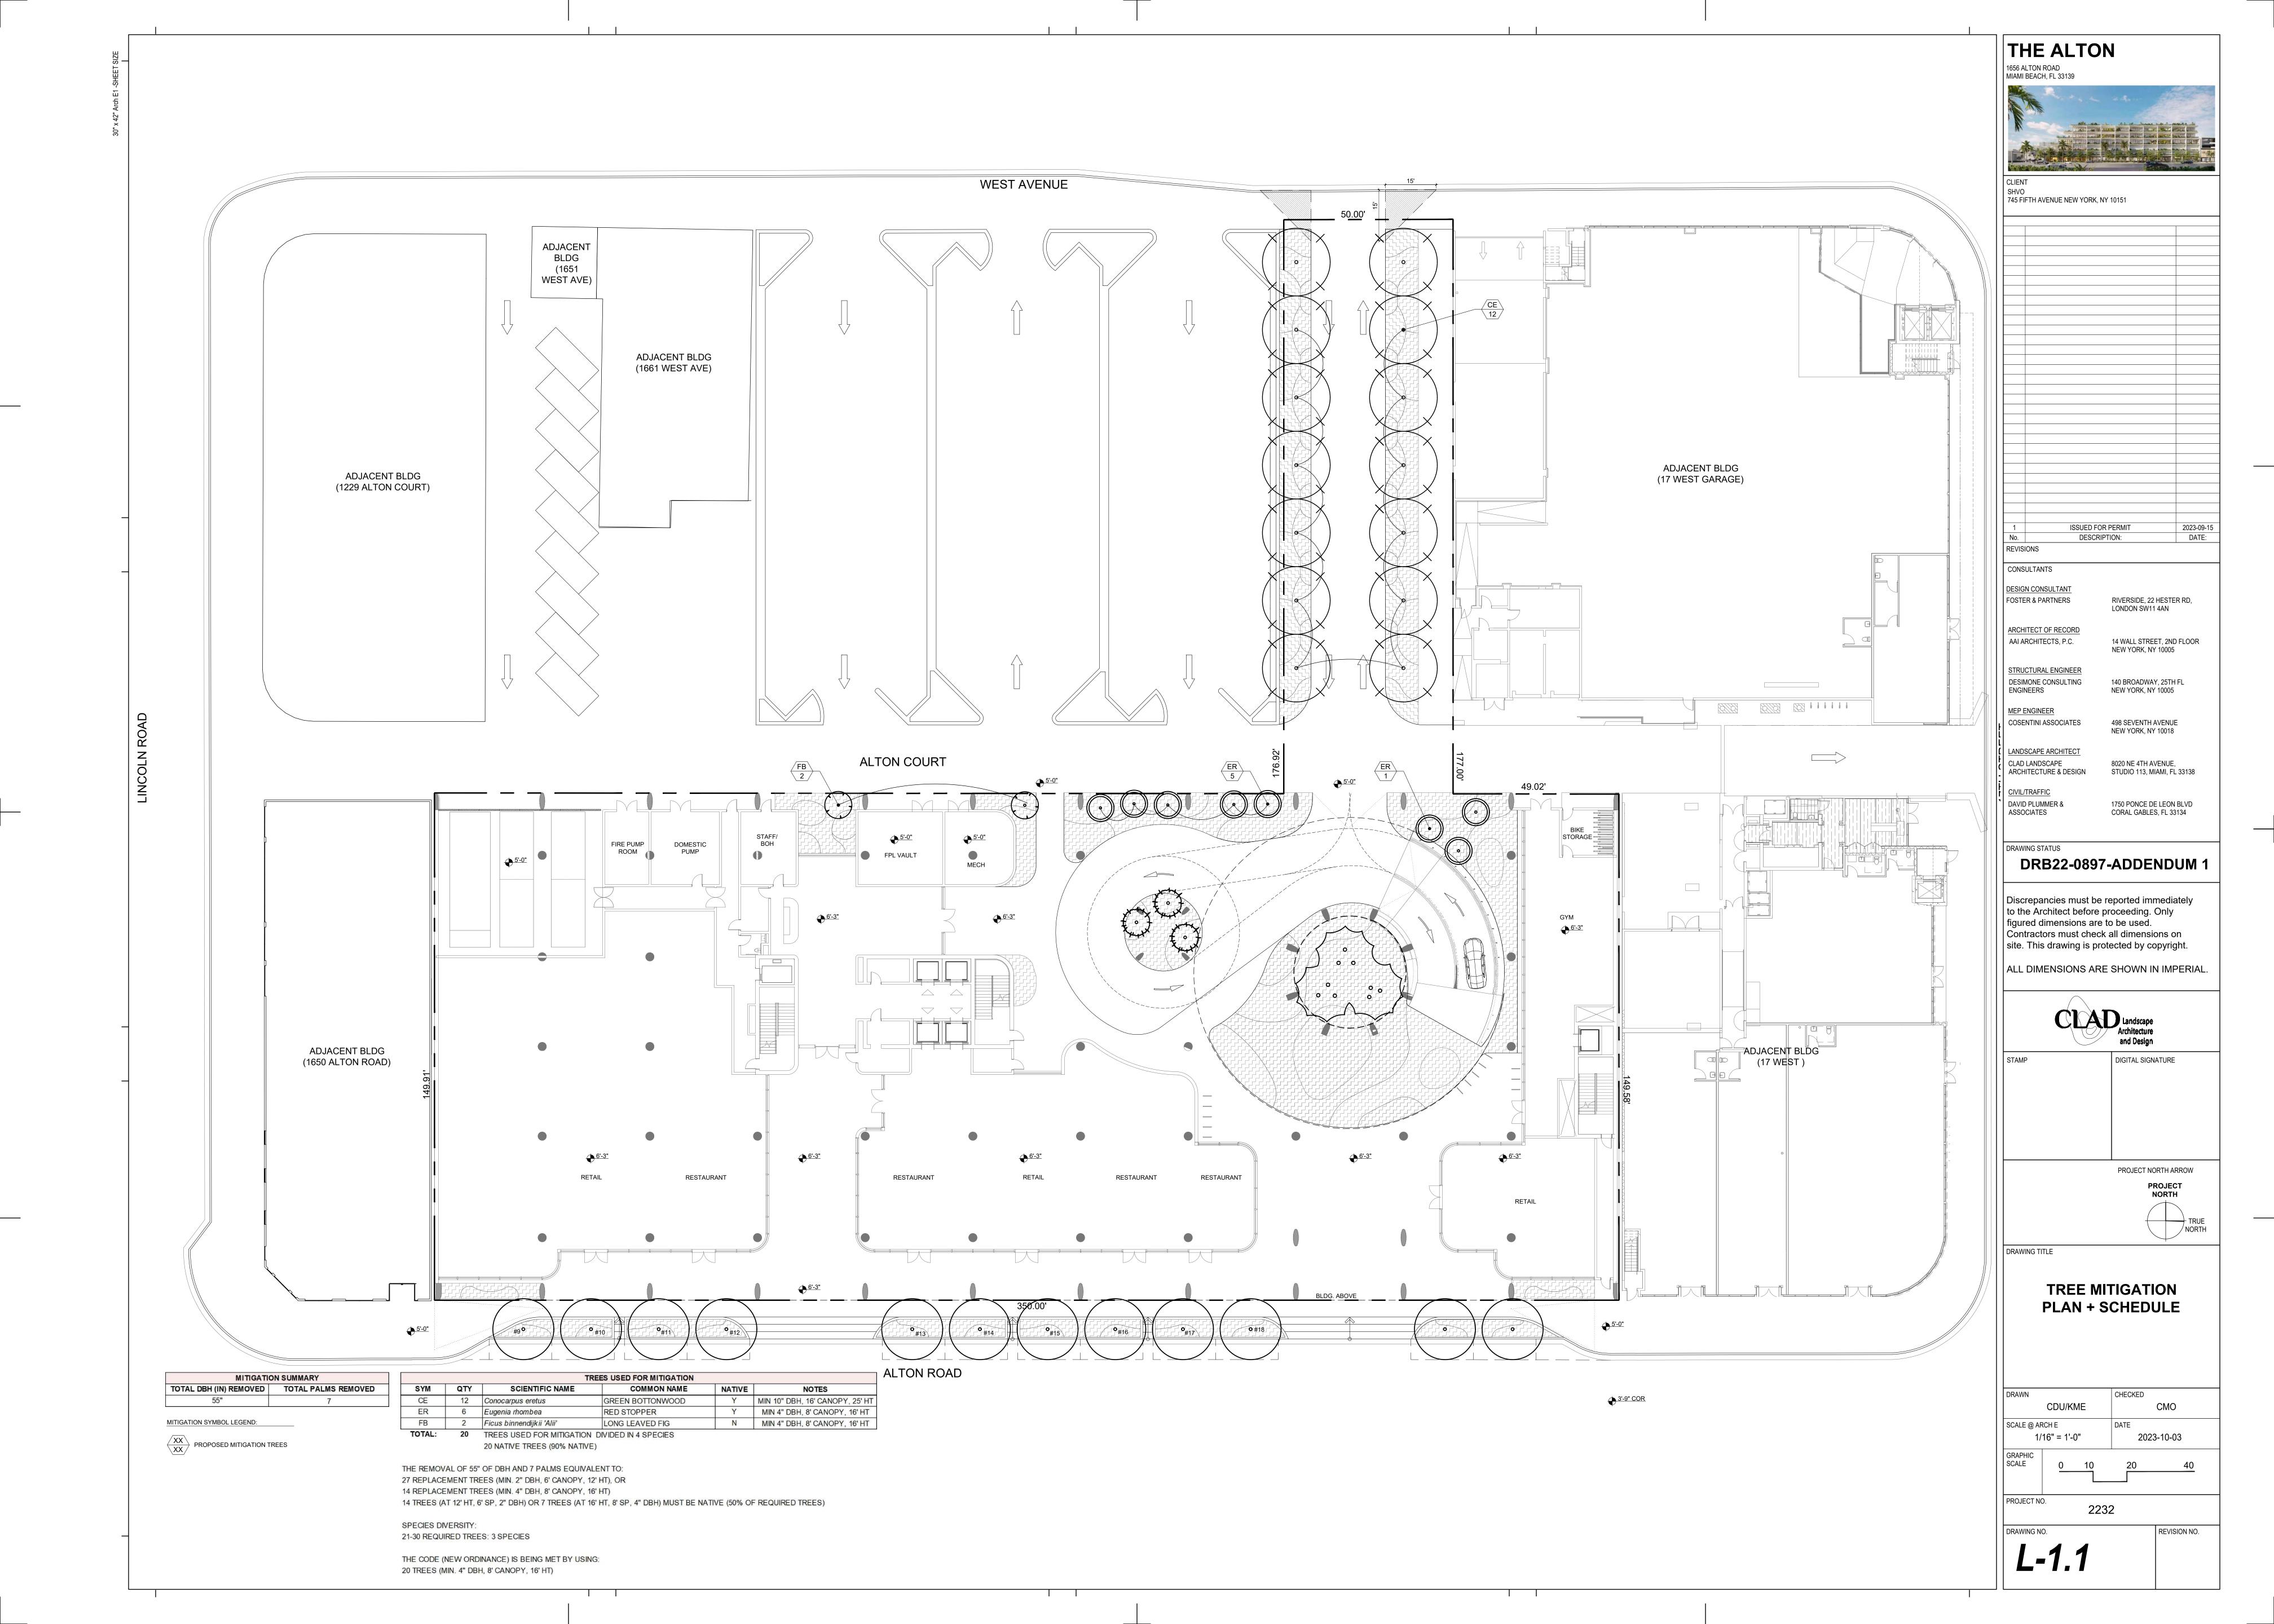

## DRB22-0897 - ADDENDUM 1 SHEET INDEX

| THE ALTON, MIAMI BEACH |                                                           |                                      | X = SHEET SUBMITTED • = SH |                                       |   |                                      | EET REVISED |                                           |  |  |
|------------------------|-----------------------------------------------------------|--------------------------------------|----------------------------|---------------------------------------|---|--------------------------------------|-------------|-------------------------------------------|--|--|
| SHEET#                 |                                                           | DRB FIRST<br>SUBMITTAL<br>12-20-2022 |                            | DRB SECOND<br>SUBMITTAL<br>01-10-2023 |   | DRB FINAL<br>SUBMITTAL<br>08-07-2023 |             | DRB ADDENDUM 1<br>SUBMITTAL<br>10-03-2023 |  |  |
| 0                      | COVER SHEET + SHEET INDEX                                 | X                                    |                            | Х                                     |   | х                                    |             | х                                         |  |  |
| 1                      | TREE DISPOSITION PLAN + SCHEDULE                          | Х                                    |                            | Х                                     |   | х                                    |             | x                                         |  |  |
| L-1.1                  | TREE MITIGATION PLAN + SCHEDULE                           | Х                                    |                            | X                                     |   | Х                                    |             | Х                                         |  |  |
| 2                      | ILLUSTRATIVE SITE PLAN - LEVEL 1 GROUNDFLOOR              | Х                                    |                            | Х                                     |   | х                                    |             | х                                         |  |  |
| 2.1                    | ILLUSTRATIVE SITE PLAN - LEVEL 3 PARKING/OFFICE           |                                      |                            |                                       |   |                                      |             | Х                                         |  |  |
| -2.2                   | ILLUSTRATIVE SITE PLAN - LEVEL 4 OFFICE                   |                                      |                            |                                       |   |                                      |             | х                                         |  |  |
| -2.3                   | ILLUSTRATIVE SITE PLAN - LEVEL 5 OFFICE                   |                                      |                            |                                       |   |                                      |             | х                                         |  |  |
| 2.4                    | ILLUSTRATIVE SITE PLAN - LEVEL 6 OFFICE                   |                                      |                            |                                       |   |                                      |             | X                                         |  |  |
| 2.5                    | ILLUSTRATIVE SITE PLAN - LEVEL 7 ROOF                     |                                      |                            |                                       |   |                                      |             | Х                                         |  |  |
| L-2.6                  | ILLUSTRATIVE SITE PLAN - LEVEL 7 ROOF                     |                                      |                            |                                       |   |                                      |             | X                                         |  |  |
| L-5                    | CANOPY PLANTING PLAN - LEVEL 1 GROUND FLOOR               | Х                                    |                            | Х                                     |   | Х                                    |             | х                                         |  |  |
| 5.1                    | UNDERSTORY PLANTING PLAN - LEVEL 1 GROUND FLOOR           | Х                                    |                            | Х                                     | • | Х                                    |             | X                                         |  |  |
| 5.2                    | OVERALL PLANTING PLAN - LEVEL 3 PARKING/OFFICE            |                                      |                            |                                       |   |                                      |             | х                                         |  |  |
| 5.3                    | OVERALL PLANTING PLAN - LEVEL 4 OFFICE                    |                                      |                            |                                       |   |                                      |             | Х                                         |  |  |
| 5.4                    | OVERALL PLANTING PLAN - LEVEL 5 OFFICE                    |                                      |                            |                                       |   |                                      |             | X                                         |  |  |
| 5.5                    | OVERALL PLANTING PLAN - LEVEL 6 OFFICE                    |                                      |                            |                                       |   |                                      |             | X                                         |  |  |
| 5.5.1                  | OVERALL PLANTING PLAN - LEVEL 6 OFFICE CONTINUED          |                                      |                            |                                       |   |                                      |             | X                                         |  |  |
| 5.6                    | CANOPY PLANTING PLAN - LEVEL 7 ROOF                       |                                      |                            | X                                     |   | Х                                    |             | X                                         |  |  |
| 5.7                    | UNDERSTORY PLANTING PLAN - LEVEL 7 ROOF                   |                                      |                            | Х                                     |   | Х                                    |             | Х                                         |  |  |
| 5.7.1                  | ACCENTS + MODULES UNDERSTORY PLANTING PLAN - LEVEL 7 ROOF | Х                                    |                            | Х                                     | * | Х                                    |             | Х                                         |  |  |
| 5.8                    | PLANTING SCHEDULE - LEVELS 3, 4, 5, 6,7                   | Х                                    |                            | Х                                     |   | х                                    |             | Х                                         |  |  |
| 5.9                    | LANDSCAPE LEGEND + OPEN SPACE DIAGRAM                     | Х                                    |                            | Х                                     |   | Х                                    |             | Х                                         |  |  |
| 5.10                   | PLANTING DETAILS                                          |                                      |                            |                                       |   |                                      |             | Х                                         |  |  |
| 5.11                   | PLANTING DETAILS                                          |                                      |                            |                                       |   |                                      |             | Х                                         |  |  |
| -5.12                  | GENERAL LANDSCAPE NOTES                                   |                                      |                            |                                       |   |                                      |             | X                                         |  |  |