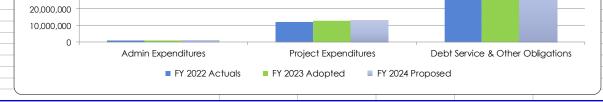

| iis     74,218     74,218     663,324)     89,600     666,225)     772,879     17,919     55,755)     69,312     37,000     21,000     73,000     31,000     330,142     78,165     337,366     667,798     71,255     29,915     14,640     706,729     79,851     66,663                                                                                                                                                                                                                                                                                                                                                                                                                                                                                                                                                                                                                                                                                                                                                                                                                                                                                                                                                                                                                                                                                                                                                                                                                                                                                                                                                                                                                                                                                                                                                                                                                                                                                                                                                                                                                                                                                                                                                                                                                                                                                                                                                                                                                                                                                                                                                                                   |         | FY 2022<br>Actuals<br>31,123,959<br>(1,318,900)<br>25,185,303<br>(1,074,427)<br>270,858<br>39,745,640<br>(5,268,332)<br>88,664,101<br>564,000<br>21,630<br>332,000<br>917,630<br>4,655,588<br>208,059<br>1,670,632<br>4,262,000<br>743,795<br>462,438<br>12,002,512<br>21,713,369<br>361,663 | \$                              | FY 2023<br>Adopted<br>31,660,000<br>(1,487,000)<br>25,133,000<br>(1,212,000)<br>102,000<br>13,291,000<br><b>67,487,000</b><br><b>606,000</b><br>22,000<br>258,000<br><b>886,000</b><br>4,880,000<br>200,500<br>1,930,000<br>4,364,500<br>922,000<br>507,000<br><b>12,804,000</b> | \$                                                 | Proposed<br>32,571,000<br>(1,545,000)<br>25,597,000<br>(1,251,000)<br>288,000<br>0<br>61,714,000<br>658,000<br>23,000<br>211,000<br>892,000<br>237,000<br>2,278,000<br>4,129,500<br>914,500<br>594,000<br>13,209,000                                                           | 5<br>5                                                                          | (7,237,000<br>(<br>(5,773,000<br>1,000<br>(47,000<br>6,000<br>36,500<br>348,000<br>(235,000<br>(7,500<br>87,000                                                                                              |
|--------------------------------------------------------------------------------------------------------------------------------------------------------------------------------------------------------------------------------------------------------------------------------------------------------------------------------------------------------------------------------------------------------------------------------------------------------------------------------------------------------------------------------------------------------------------------------------------------------------------------------------------------------------------------------------------------------------------------------------------------------------------------------------------------------------------------------------------------------------------------------------------------------------------------------------------------------------------------------------------------------------------------------------------------------------------------------------------------------------------------------------------------------------------------------------------------------------------------------------------------------------------------------------------------------------------------------------------------------------------------------------------------------------------------------------------------------------------------------------------------------------------------------------------------------------------------------------------------------------------------------------------------------------------------------------------------------------------------------------------------------------------------------------------------------------------------------------------------------------------------------------------------------------------------------------------------------------------------------------------------------------------------------------------------------------------------------------------------------------------------------------------------------------------------------------------------------------------------------------------------------------------------------------------------------------------------------------------------------------------------------------------------------------------------------------------------------------------------------------------------------------------------------------------------------------------------------------------------------------------------------------------------------------|---------|----------------------------------------------------------------------------------------------------------------------------------------------------------------------------------------------------------------------------------------------------------------------------------------------|---------------------------------|----------------------------------------------------------------------------------------------------------------------------------------------------------------------------------------------------------------------------------------------------------------------------------|----------------------------------------------------|--------------------------------------------------------------------------------------------------------------------------------------------------------------------------------------------------------------------------------------------------------------------------------|---------------------------------------------------------------------------------|--------------------------------------------------------------------------------------------------------------------------------------------------------------------------------------------------------------|
| 74,218<br>63,324)<br>89,600<br>66,225)<br>72,879<br>17,919<br>55,755)<br>69,312<br>337,000<br>21,000<br>73,000<br>31,000<br>31,000<br>31,000<br>31,000<br>31,000<br>31,000<br>31,000<br>31,000<br>31,000<br>31,000<br>31,000<br>31,000<br>31,000<br>31,000<br>31,000<br>31,000<br>31,000<br>31,000<br>31,000<br>31,000<br>31,000<br>31,000<br>31,000<br>31,000<br>31,000<br>31,000<br>31,000<br>31,000<br>31,000<br>31,000<br>31,000<br>31,000<br>31,000<br>31,000<br>31,000<br>31,000<br>31,000<br>31,000<br>31,000<br>31,000<br>31,000<br>31,000<br>31,000<br>31,000<br>31,000<br>31,000<br>31,000<br>31,000<br>31,000<br>31,000<br>31,000<br>31,000<br>31,000<br>31,000<br>31,000<br>31,000<br>31,000<br>31,000<br>31,000<br>31,000<br>31,000<br>31,000<br>31,000<br>31,000<br>31,000<br>31,000<br>31,000<br>31,000<br>31,000<br>31,000<br>31,000<br>31,000<br>31,000<br>31,000<br>31,000<br>31,000<br>31,000<br>31,000<br>31,000<br>31,000<br>31,000<br>31,000<br>31,000<br>31,000<br>31,000<br>31,000<br>31,000<br>31,000<br>31,000<br>31,000<br>31,000<br>31,000<br>31,000<br>31,000<br>31,000<br>31,000<br>31,000<br>31,000<br>31,000<br>31,000<br>31,000<br>31,000<br>31,000<br>31,000<br>31,000<br>31,000<br>31,000<br>31,000<br>31,000<br>31,000<br>31,000<br>31,000<br>31,000<br>31,000<br>31,000<br>31,000<br>31,000<br>31,000<br>31,000<br>31,000<br>31,000<br>31,000<br>31,000<br>31,000<br>31,000<br>31,000<br>31,000<br>31,000<br>31,000<br>31,000<br>31,000<br>31,000<br>31,000<br>31,000<br>31,000<br>31,000<br>31,000<br>31,000<br>31,000<br>31,000<br>31,000<br>31,000<br>31,000<br>31,000<br>31,000<br>31,000<br>31,000<br>31,000<br>31,000<br>31,000<br>31,000<br>31,000<br>31,000<br>31,000<br>31,000<br>31,000<br>31,000<br>31,000<br>31,000<br>31,000<br>31,000<br>31,000<br>31,000<br>31,000<br>31,000<br>31,000<br>31,000<br>31,000<br>31,000<br>31,000<br>31,000<br>31,000<br>31,000<br>31,000<br>31,000<br>31,000<br>31,000<br>31,000<br>31,000<br>31,000<br>31,000<br>31,000<br>31,000<br>31,000<br>31,000<br>31,000<br>31,000<br>31,000<br>31,000<br>31,000<br>31,000<br>31,000<br>31,000<br>31,000<br>31,000<br>31,000<br>31,000<br>31,000<br>31,000<br>31,000<br>31,000<br>31,000<br>31,000<br>31,000<br>31,000<br>31,000<br>31,000<br>31,000<br>31,000<br>31,000<br>31,000<br>31,000<br>31,000<br>31,000<br>31,000<br>31,000<br>31,000<br>31,000<br>31,000<br>31,000<br>31,000<br>31,000<br>31,000<br>31,000<br>31,000<br>31,000<br>31,000<br>31,000<br>31,000<br>31,000<br>31,000<br>31,000<br>31,000<br>31,000<br>31,000<br>31,000<br>31,000<br>31,000<br>31,000<br>31,000<br>31,000<br>31,000<br>31,000<br>31,000<br>31 | \$      | 31,123,959<br>(1,318,900)<br>25,185,303<br>(1,074,427)<br>270,858<br>39,745,640<br>(5,268,332)<br>88,664,101<br>564,000<br>21,630<br>332,000<br>917,630<br>4,655,588<br>208,059<br>1,670,632<br>4,262,000<br>743,795<br>462,438<br>12,002,512<br>21,713,369                                  | \$                              | 31,660,000<br>(1,487,000)<br>25,133,000<br>(1,212,000)<br>102,000<br>0<br>67,487,000<br>667,487,000<br>666,000<br>22,000<br>258,000<br>886,000<br>258,000<br>258,000<br>1,930,000<br>4,364,500<br>922,000<br>507,000<br>12,804,000                                               | \$                                                 | 32,571,000<br>(1,545,000)<br>25,597,000<br>(1,251,000)<br>288,000<br>6,054,000<br><b>61,714,000</b><br><b>61,714,000</b><br><b>61,714,000</b><br><b>658,000</b><br>23,000<br>211,000<br><b>892,000</b><br>5,056,000<br>237,000<br>2,278,000<br>4,129,500<br>914,500<br>594,000 | \$                                                                              | 911,00<br>(58,00)<br>464,00<br>(39,00)<br>(7,237,00)<br>(5,773,00)<br>(5,773,00)<br>(5,773,00)<br>(47,00)<br>(47,00)<br>(47,00)<br>(47,00)<br>(36,50)<br>(235,00)<br>(235,00)<br>(7,50)<br>(7,50)<br>(87,00) |
| 163,324)<br>89,600<br>166,225)<br>172,879<br>17,919<br>55,755)<br>169,312<br>337,000<br>21,000<br>73,000<br>31,000<br>31,000<br>331,000<br>331,000<br>331,000<br>331,000<br>331,000<br>331,000<br>331,000<br>331,000<br>331,000<br>331,000<br>331,000<br>331,000<br>331,000<br>331,000<br>331,000<br>331,000<br>331,000<br>331,000<br>331,000<br>331,000<br>331,000<br>331,000<br>331,000<br>331,000<br>331,000<br>331,000<br>331,000<br>331,000<br>331,000<br>331,000<br>331,000<br>331,000<br>331,000<br>331,000<br>331,000<br>331,000<br>331,000<br>331,000<br>331,000<br>331,000<br>331,000<br>331,000<br>331,000<br>331,000<br>331,000<br>331,000<br>331,000<br>331,000<br>331,000<br>331,000<br>331,000<br>331,000<br>331,000<br>331,000<br>331,000<br>331,000<br>331,000<br>331,000<br>331,000<br>331,000<br>331,000<br>331,000<br>331,000<br>331,000<br>331,000<br>331,000<br>331,000<br>331,000<br>331,000<br>331,000<br>331,000<br>331,000<br>331,000<br>331,000<br>331,000<br>331,000<br>331,000<br>331,000<br>331,000<br>331,000<br>331,000<br>331,000<br>331,000<br>331,000<br>331,000<br>331,000<br>331,000<br>331,000<br>331,000<br>331,000<br>331,000<br>331,000<br>331,000<br>331,000<br>331,000<br>331,000<br>331,000<br>331,000<br>331,000<br>331,000<br>331,000<br>331,000<br>331,000<br>331,000<br>331,000<br>331,000<br>331,000<br>331,000<br>331,000<br>331,000<br>331,000<br>331,000<br>331,000<br>331,000<br>331,000<br>331,000<br>331,000<br>331,000<br>331,000<br>331,000<br>331,000<br>331,000<br>331,000<br>331,000<br>331,000<br>331,000<br>331,000<br>331,000<br>331,000<br>331,000<br>331,000<br>331,000<br>331,000<br>331,000<br>331,000<br>331,000<br>331,000<br>331,000<br>331,000<br>331,000<br>331,000<br>331,000<br>331,000<br>331,000<br>331,000<br>331,000<br>331,000<br>331,000<br>331,000<br>331,000<br>331,000<br>331,000<br>331,000<br>331,000<br>331,000<br>331,000<br>331,000<br>331,000<br>331,000<br>331,000<br>331,000<br>331,000<br>331,000<br>331,000<br>331,000<br>331,000<br>331,000<br>331,000<br>331,000<br>331,000<br>331,000<br>331,000<br>331,000<br>331,000<br>331,000<br>331,000<br>331,000<br>331,000<br>331,000<br>331,000<br>331,000<br>331,000<br>331,000<br>331,000<br>331,000<br>331,000<br>331,000<br>331,000<br>331,000<br>331,000<br>331,000<br>331,000<br>331,000<br>331,000<br>331,000<br>331,000<br>331,000<br>331,000<br>331,000<br>331,000<br>331,000<br>331,000<br>331,000<br>331,000<br>331,000<br>331,000<br>331,000<br>331,000<br>331,000<br>331,000<br>331,000<br>331,000<br>331,000<br>331,000<br>331,000<br>331,000                                                         | \$      | (1,318,900)<br>25,185,303<br>(1,074,427)<br>270,858<br>39,745,640<br>(5,268,332)<br><b>88,664,101</b><br>564,000<br>21,630<br>332,000<br><b>917,630</b><br>4,655,588<br>208,059<br>1,670,632<br>4,262,000<br>743,795<br>462,438<br><b>12,002,512</b><br>21,713,369                           | \$                              | (1,487,000)<br>25,133,000<br>(1,212,000)<br>102,000<br>13,291,000<br><b>67,487,000</b><br><b>67,487,000</b><br><b>67,487,000</b><br><b>2</b> 2,000<br>258,000<br><b>886,000</b><br><b>386,000</b><br><b>1,930,000</b><br>4,364,500<br>922,000<br>507,000<br><b>12,804,000</b>    | \$                                                 | (1,545,000)<br>25,597,000<br>(1,251,000)<br>288,000<br>6,054,000<br>61,714,000<br>61,714,000<br>23,000<br>211,000<br>892,000<br>237,000<br>2,278,000<br>4,129,500<br>914,500<br>594,000                                                                                        | \$                                                                              | (58,000<br>464,000<br>(39,000<br>186,000<br>(7,237,000<br>( <b>5,773,000</b><br>52,000<br>1,000<br>( <b>47,000</b><br><b>6,000</b><br>176,000<br>36,500<br>348,000<br>(235,000<br>(7,500<br>87,000           |
| 89,600<br>66,225)<br>72,879<br>17,919<br>55,755)<br>69,312<br>37,000<br>21,000<br>73,000<br>31,000<br>31,000<br>31,000<br>31,000<br>31,000<br>31,000<br>31,000<br>31,000<br>31,000<br>31,000<br>31,000<br>31,000<br>31,000<br>31,000<br>31,000<br>31,000<br>31,000<br>31,000<br>31,000<br>31,000<br>31,000<br>31,000<br>31,000<br>31,000<br>31,000<br>31,000<br>31,000<br>31,000<br>31,000<br>31,000<br>31,000<br>31,000<br>31,000<br>31,000<br>31,000<br>31,000<br>31,000<br>31,000<br>31,000<br>31,000<br>31,000<br>31,000<br>31,000<br>31,000<br>31,000<br>31,000<br>31,000<br>31,000<br>31,000<br>31,000<br>31,000<br>31,000<br>31,000<br>31,000<br>31,000<br>31,000<br>31,000<br>31,000<br>31,000<br>31,000<br>31,000<br>31,000<br>31,000<br>31,000<br>31,000<br>31,000<br>31,000<br>31,000<br>31,000<br>31,000<br>31,000<br>31,000<br>31,000<br>31,000<br>31,000<br>31,000<br>31,000<br>31,000<br>31,000<br>30,142<br>30,142<br>30,145<br>31,255<br>32,366<br>60,798<br>31,255<br>32,985<br>14,660<br>31,000<br>30,005<br>31,000<br>30,005<br>31,000<br>30,005<br>31,000<br>30,005<br>31,000<br>30,005<br>30,005<br>31,000<br>30,005<br>30,005<br>31,005<br>31,005<br>31,005<br>31,005<br>31,005<br>31,005<br>31,005<br>31,005<br>31,005<br>31,005<br>31,005<br>31,005<br>31,005<br>31,005<br>31,005<br>31,005<br>31,005<br>31,005<br>31,005<br>31,005<br>31,005<br>31,005<br>31,005<br>31,005<br>31,005<br>31,005<br>31,005<br>31,005<br>31,005<br>31,005<br>31,005<br>31,005<br>31,005<br>31,005<br>31,005<br>31,005<br>31,005<br>31,005<br>31,005<br>31,005<br>31,005<br>31,005<br>31,005<br>31,005<br>31,005<br>31,005<br>31,005<br>31,005<br>31,005<br>31,005<br>31,005<br>31,005<br>31,005<br>31,005<br>31,005<br>31,005<br>31,005<br>31,005<br>31,005<br>31,005<br>31,005<br>31,005<br>31,005<br>31,005<br>31,005<br>31,005<br>31,005<br>31,005<br>31,005<br>31,005<br>31,005<br>31,005<br>31,005<br>31,005<br>31,005<br>31,005<br>31,005<br>31,005<br>31,005<br>31,005<br>31,005<br>31,005<br>31,005<br>31,005<br>31,005<br>31,005<br>31,005<br>31,005<br>31,005<br>31,005<br>31,005<br>31,005<br>31,005<br>31,005<br>31,005<br>31,005<br>31,005<br>31,005<br>31,005<br>31,005<br>31,005<br>31,005<br>31,005<br>31,005<br>31,005<br>31,005<br>31,005<br>31,005<br>31,005<br>31,005<br>31,005<br>31,005<br>31,005<br>31,005<br>31,005<br>31,005<br>31,005<br>31,005<br>31,005<br>31,005<br>31,005<br>31,005<br>31,005<br>31,005<br>31,005<br>31,005<br>31,005<br>31,005<br>31,005<br>31,005<br>31,005<br>31,005<br>31,005<br>31,005<br>31,005<br>31,005<br>31,005<br>31,005<br>31,005<br>31,005<br>31,005<br>31,005<br>31,005<br>31,005<br>31,0 | \$      | 25,185,303<br>(1,074,427)<br>270,858<br>39,745,640<br>(5,268,332)<br>88,664,101<br>564,000<br>21,630<br>332,000<br>917,630<br>917,630<br>4,655,588<br>208,059<br>1,670,632<br>4,262,000<br>743,795<br>462,438<br>12,002,512<br>21,713,369                                                    | \$                              | 25,133,000<br>(1,212,000)<br>102,000<br>13,291,000<br>67,487,000<br>667,487,000<br>258,000<br>258,000<br>258,000<br>886,000<br>200,500<br>1,930,000<br>4,364,500<br>922,000<br>507,000<br>12,804,000                                                                             | \$                                                 | 25,597,000<br>(1,251,000)<br>288,000<br>6,054,000<br><b>61,714,000</b><br>658,000<br>23,000<br>211,000<br><b>892,000</b><br>5,056,000<br>237,000<br>2,278,000<br>4,129,500<br>914,500<br>594,000                                                                               | \$                                                                              | 464,000<br>(39,000<br>186,000<br>(7,237,000<br>(<br>52,000<br>1,000<br>(47,000<br>6,000<br>36,500<br>348,000<br>(235,000<br>(7,500<br>87,000                                                                 |
| 66,225)<br>72,879<br>17,919<br>55,755)<br>69,312<br>37,000<br>21,000<br>73,000<br>31,000<br>31,000<br>31,000<br>31,000<br>31,000<br>31,000<br>31,000<br>31,000<br>31,000<br>31,000<br>31,000<br>31,000<br>31,000<br>31,000<br>31,000<br>31,000<br>31,000<br>31,000<br>31,000<br>31,000<br>31,000<br>31,000<br>31,000<br>31,000<br>31,000<br>31,000<br>31,000<br>31,000<br>31,000<br>31,000<br>31,000<br>31,000<br>31,000<br>31,000<br>31,000<br>31,000<br>31,000<br>31,000<br>31,000<br>31,000<br>31,000<br>31,000<br>31,000<br>31,000<br>31,000<br>31,000<br>31,000<br>31,000<br>31,000<br>31,000<br>31,000<br>31,000<br>31,000<br>31,000<br>31,000<br>31,000<br>31,000<br>31,000<br>31,000<br>31,000<br>31,000<br>31,000<br>31,000<br>31,000<br>31,000<br>31,000<br>31,000<br>31,000<br>31,000<br>31,000<br>31,000<br>31,000<br>31,000<br>31,000<br>31,000<br>31,000<br>31,000<br>31,000<br>31,000<br>31,000<br>31,000<br>31,000<br>31,000<br>31,000<br>31,000<br>31,000<br>31,000<br>31,000<br>31,000<br>31,000<br>31,000<br>31,000<br>31,000<br>31,000<br>31,000<br>31,000<br>31,000<br>31,000<br>31,000<br>31,000<br>31,000<br>31,000<br>31,000<br>31,000<br>31,000<br>31,000<br>31,000<br>31,000<br>31,000<br>31,000<br>31,000<br>31,000<br>31,000<br>31,000<br>31,000<br>31,000<br>31,000<br>31,000<br>31,000<br>31,000<br>31,000<br>31,000<br>31,000<br>31,000<br>31,000<br>31,000<br>31,000<br>31,000<br>31,000<br>31,000<br>31,000<br>31,000<br>31,000<br>31,000<br>31,000<br>31,000<br>31,000<br>31,000<br>31,000<br>31,000<br>31,000<br>31,000<br>31,000<br>31,000<br>31,000<br>31,000<br>31,000<br>31,000<br>31,000<br>31,000<br>31,000<br>31,000<br>31,000<br>31,000<br>31,000<br>31,000<br>31,000<br>31,000<br>31,000<br>31,000<br>31,000<br>31,000<br>31,000<br>31,000<br>31,000<br>31,000<br>31,000<br>31,000<br>31,000<br>31,000<br>31,000<br>31,000<br>31,000<br>31,000<br>31,000<br>31,000<br>31,000<br>31,000<br>31,000<br>31,000<br>31,000<br>31,000<br>31,000<br>31,000<br>31,000<br>31,000<br>31,000<br>31,000<br>31,000<br>31,000<br>31,000<br>31,000<br>31,000<br>31,000<br>31,000<br>31,000<br>31,000<br>31,000<br>31,000<br>31,000<br>31,000<br>31,000<br>31,000<br>31,000<br>31,000<br>31,000<br>31,000<br>31,000<br>31,000<br>31,000<br>31,000<br>31,000<br>31,000<br>31,000<br>31,000<br>31,000<br>31,000<br>31,000<br>31,000<br>31,000<br>31,000<br>31,000<br>31,000<br>31,000<br>31,000<br>31,000<br>31,000<br>31,000<br>31,000<br>31,000<br>31,000<br>31,000<br>31,000<br>31,000<br>31,000<br>31,000<br>31,000<br>31,000<br>31,000<br>31,000<br>31,000<br>31,000<br>31,000<br>31,000<br>31,000<br>31,000<br>31,000<br>31,0 | \$      | (1,074,427)<br>270,858<br>39,745,640<br>(5,268,332)<br>88,664,101<br>564,000<br>21,630<br>332,000<br>917,630<br>917,630<br>4,655,588<br>208,059<br>1,670,632<br>4,262,000<br>743,795<br>462,438<br>12,002,512<br>21,713,369                                                                  | \$                              | (1,212,000)<br>102,000<br>13,291,000<br><b>67,487,000</b><br>606,000<br>22,000<br>258,000<br>886,000<br>4,880,000<br>200,500<br>1,930,000<br>4,364,500<br>922,000<br>507,000<br><b>12,804,000</b>                                                                                | \$                                                 | (1,251,000)<br>288,000<br>6,054,000<br>0<br>61,714,000<br>23,000<br>211,000<br>892,000<br>5,056,000<br>237,000<br>2,278,000<br>4,129,500<br>914,500<br>594,000                                                                                                                 | \$                                                                              | (39,000<br>186,000<br>(7,237,000<br>(5,773,000<br>52,000<br>1,000<br>(47,000<br>6,000<br>176,000<br>36,500<br>348,000<br>(235,000<br>(7,500<br>87,000                                                        |
| 72,879<br>17,919<br>55,755)<br>169,312<br>137,000<br>21,000<br>73,000<br>73,000<br>30,142<br>78,165<br>137,366<br>167,798<br>71,255<br>129,915<br>114,640<br>106,729<br>106,729<br>106,729                                                                                                                                                                                                                                                                                                                                                                                                                                                                                                                                                                                                                                                                                                                                                                                                                                                                                                                                                                                                                                                                                                                                                                                                                                                                                                                                                                                                                                                                                                                                                                                                                                                                                                                                                                                                                                                                                                                                                                                                                                                                                                                                                                                                                                                                                                                                                                                                                                                                   | \$      | 270,858<br>39,745,640<br>(5,268,332)<br>88,664,101<br>564,000<br>21,630<br>332,000<br>917,630<br>917,630<br>4,655,588<br>208,059<br>1,670,632<br>4,262,000<br>743,795<br>462,438<br>12,002,512<br>21,713,369                                                                                 | \$                              | 102,000<br>13,291,000<br>0<br>67,487,000<br>22,000<br>258,000<br>886,000<br>886,000<br>4,880,000<br>200,500<br>1,930,000<br>4,364,500<br>922,000<br>507,000<br>12,804,000                                                                                                        | \$                                                 | 288,000<br>6,054,000<br>0<br>61,714,000<br>23,000<br>211,000<br>892,000<br>5,056,000<br>237,000<br>2,278,000<br>4,129,500<br>914,500<br>594,000                                                                                                                                | \$                                                                              | (36,000<br>(7,237,000<br>(7,237,000<br>(6,773,000<br>(47,000<br>(47,000<br>(47,000<br>(47,000<br>(47,000<br>(47,000<br>(36,500<br>(348,000<br>(235,000<br>(7,500<br>87,000<br>(405,000                       |
| 17,919<br>55,755)<br>169,312<br>37,000<br>21,000<br>73,000<br>31,000<br>30,142<br>78,165<br>37,366<br>167,798<br>71,255<br>329,915<br>114,640<br>106,729<br>106,729<br>106,729<br>106,729<br>106,729<br>106,729                                                                                                                                                                                                                                                                                                                                                                                                                                                                                                                                                                                                                                                                                                                                                                                                                                                                                                                                                                                                                                                                                                                                                                                                                                                                                                                                                                                                                                                                                                                                                                                                                                                                                                                                                                                                                                                                                                                                                                                                                                                                                                                                                                                                                                                                                                                                                                                                                                              | \$      | 39,745,640<br>(5,268,332)<br>88,664,101<br>564,000<br>21,630<br>332,000<br>917,630<br>4,655,588<br>208,059<br>1,670,632<br>4,262,000<br>743,795<br>462,438<br>12,002,512<br>21,713,369                                                                                                       | \$                              | 13,291,000<br>0<br>67,487,000<br>22,000<br>258,000<br>886,000<br>4,880,000<br>200,500<br>1,930,000<br>4,364,500<br>922,000<br>507,000<br>12,804,000                                                                                                                              | \$                                                 | 6,054,000<br>0<br>61,714,000<br>23,000<br>211,000<br>892,000<br>5,056,000<br>237,000<br>2,278,000<br>4,129,500<br>914,500<br>594,000                                                                                                                                           | \$                                                                              | (7,237,000<br>(<br>(5,773,000<br>1,000<br>(47,000<br>6,000<br>36,500<br>348,000<br>(235,000<br>(7,500<br>87,000                                                                                              |
| 55,755)<br><b>169,312</b><br><b>137,000</b><br><b>21,000</b><br><b>73,000</b><br><b>31,000</b><br><b>330,142</b><br><b>78,165</b><br><b>137,366</b><br><b>147,798</b><br><b>71,255</b><br><b>14,640</b><br><b>14,640</b><br><b>106,729</b><br><b>179,851</b>                                                                                                                                                                                                                                                                                                                                                                                                                                                                                                                                                                                                                                                                                                                                                                                                                                                                                                                                                                                                                                                                                                                                                                                                                                                                                                                                                                                                                                                                                                                                                                                                                                                                                                                                                                                                                                                                                                                                                                                                                                                                                                                                                                                                                                                                                                                                                                                                 | \$      | (5,268,332)<br>88,664,101<br>564,000<br>21,630<br>332,000<br>917,630<br>4,655,588<br>208,059<br>1,670,632<br>4,262,000<br>743,795<br>462,438<br>12,002,512<br>21,713,369                                                                                                                     | \$                              | 0<br>67,487,000<br>22,000<br>258,000<br>886,000<br>4,880,000<br>200,500<br>1,930,000<br>4,364,500<br>922,000<br>507,000<br>12,804,000                                                                                                                                            | \$                                                 | 0<br>61,714,000<br>23,000<br>211,000<br>892,000<br>5,056,000<br>237,000<br>2,278,000<br>4,129,500<br>914,500<br>594,000                                                                                                                                                        | \$                                                                              | (5,773,000<br>1,000<br>(47,000<br>6,000<br>36,500<br>348,000<br>(235,000<br>(7,500<br>87,000                                                                                                                 |
| 69,312<br>337,000<br>21,000<br>73,000<br>31,000<br>33,000<br>33,000<br>33,000<br>33,000<br>33,000<br>33,000<br>33,000<br>33,000<br>33,000<br>33,000<br>33,000<br>33,000<br>33,000<br>33,000<br>33,000<br>33,000<br>33,000<br>33,000<br>33,000<br>33,000<br>33,000<br>33,000<br>33,000<br>33,000<br>33,000<br>33,000<br>33,000<br>33,000<br>33,000<br>33,000<br>33,000<br>33,000<br>33,000<br>33,000<br>33,000<br>33,000<br>33,000<br>33,000<br>33,000<br>33,000<br>33,000<br>33,000<br>33,000<br>33,000<br>33,000<br>33,000<br>33,000<br>33,000<br>33,000<br>33,000<br>33,000<br>33,000<br>33,000<br>33,000<br>33,000<br>33,000<br>33,000<br>33,000<br>33,000<br>33,000<br>33,000<br>33,000<br>33,000<br>33,000<br>33,000<br>33,000<br>33,000<br>33,000<br>33,000<br>33,000<br>33,000<br>33,000<br>33,000<br>33,000<br>33,000<br>33,000<br>33,000<br>33,000<br>33,000<br>33,000<br>33,000<br>33,000<br>33,000<br>34,000<br>34,000<br>34,000<br>34,000<br>34,000<br>34,000<br>34,000<br>34,000<br>34,000<br>34,000<br>34,000<br>34,000<br>34,000<br>34,000<br>34,000<br>34,000<br>34,000<br>34,000<br>34,000<br>34,000<br>34,000<br>34,000<br>34,000<br>34,000<br>34,000<br>34,000<br>34,000<br>34,000<br>34,000<br>34,000<br>34,000<br>34,000<br>34,000<br>34,000<br>34,000<br>34,000<br>34,000<br>34,000<br>34,000<br>34,000<br>34,000<br>34,000<br>34,000<br>34,000<br>34,000<br>34,000<br>34,000<br>34,000<br>34,000<br>34,000<br>34,000<br>34,000<br>34,000<br>34,000<br>34,000<br>34,000<br>34,000<br>34,000<br>34,000<br>34,000<br>34,000<br>34,000<br>34,000<br>34,000<br>34,000<br>34,000<br>34,000<br>34,000<br>34,000<br>34,000<br>34,000<br>34,000<br>34,000<br>34,000<br>34,000<br>34,000<br>34,000<br>34,000<br>34,000<br>34,000<br>34,000<br>34,000<br>34,000<br>34,000<br>34,000<br>34,000<br>34,000<br>34,000<br>34,000<br>34,000<br>34,000<br>34,000<br>34,000<br>34,000<br>34,000<br>34,000<br>34,000<br>34,000<br>34,000<br>34,000<br>34,000<br>34,000<br>34,000<br>34,000<br>34,000<br>34,000<br>34,000<br>34,000<br>34,000<br>34,000<br>34,000<br>34,000<br>34,000<br>34,000<br>34,000<br>34,000<br>34,000<br>34,000<br>34,000<br>34,000<br>34,000<br>34,000<br>34,000<br>34,000<br>34,000<br>34,000<br>34,000<br>34,000<br>34,000<br>34,000<br>34,000<br>34,000<br>34,000<br>34,000<br>34,000<br>34,000<br>34,000<br>34,000<br>34,000<br>34,000<br>34,000<br>34,000<br>34,000<br>34,000<br>34,000<br>34,000<br>34,000<br>34,000<br>34,000<br>34,000<br>34,000<br>34,000<br>34,000<br>34,000<br>34,000<br>34,000<br>34,000<br>34,000<br>34,000<br>34,000<br>34,000<br>34,000<br>34,000<br>34,000<br>34,000<br>34,000<br>34,000<br>34,00 | \$      | 88,664,101<br>564,000<br>21,630<br>332,000<br>917,630<br>4,655,588<br>208,059<br>1,670,632<br>4,262,000<br>743,795<br>462,438<br>12,002,512<br>21,713,369                                                                                                                                    | \$                              | 67,487,000<br>606,000<br>22,000<br>258,000<br>886,000<br>4,880,000<br>200,500<br>1,930,000<br>4,364,500<br>922,000<br>507,000<br>12,804,000                                                                                                                                      | \$                                                 | 61,714,000<br>658,000<br>23,000<br>211,000<br>892,000<br>5,056,000<br>237,000<br>2,278,000<br>4,129,500<br>914,500<br>594,000                                                                                                                                                  | \$                                                                              | 52,000<br>1,000<br>(47,000<br>6,000<br>36,500<br>348,000<br>(235,000<br>(7,500<br>87,000                                                                                                                     |
| 337,000<br>21,000<br>73,000<br>31,000<br>330,142<br>78,165<br>37,366<br>67,798<br>71,255<br>329,915<br>14,640<br>006,729<br>579,851                                                                                                                                                                                                                                                                                                                                                                                                                                                                                                                                                                                                                                                                                                                                                                                                                                                                                                                                                                                                                                                                                                                                                                                                                                                                                                                                                                                                                                                                                                                                                                                                                                                                                                                                                                                                                                                                                                                                                                                                                                                                                                                                                                                                                                                                                                                                                                                                                                                                                                                          | \$      | 564,000<br>21,630<br>332,000<br>917,630<br>4,655,588<br>208,059<br>1,670,632<br>4,262,000<br>743,795<br>462,438<br>12,002,512<br>21,713,369                                                                                                                                                  | \$                              | 606,000<br>22,000<br>258,000<br>886,000<br>4,880,000<br>200,500<br>1,930,000<br>4,364,500<br>922,000<br>507,000<br>12,804,000                                                                                                                                                    | \$                                                 | 658,000<br>23,000<br>211,000<br><b>892,000</b><br>5,056,000<br>237,000<br>2,278,000<br>4,129,500<br>914,500<br>594,000                                                                                                                                                         | \$                                                                              | 52,000<br>1,000<br>(47,000<br>6,000<br>36,500<br>348,000<br>(235,000<br>(7,500<br>87,000                                                                                                                     |
| 21,000<br>73,000<br>31,000<br>33,000<br>330,142<br>78,165<br>37,366<br>667,798<br>71,255<br>129,915<br>14,640<br>706,729<br>579,851                                                                                                                                                                                                                                                                                                                                                                                                                                                                                                                                                                                                                                                                                                                                                                                                                                                                                                                                                                                                                                                                                                                                                                                                                                                                                                                                                                                                                                                                                                                                                                                                                                                                                                                                                                                                                                                                                                                                                                                                                                                                                                                                                                                                                                                                                                                                                                                                                                                                                                                          |         | 21,630<br>332,000<br>917,630<br>4,655,588<br>208,059<br>1,670,632<br>4,262,000<br>743,795<br>462,438<br>12,002,512<br>21,713,369                                                                                                                                                             |                                 | 22,000<br>258,000<br>886,000<br>4,880,000<br>200,500<br>1,930,000<br>4,364,500<br>922,000<br>507,000<br>12,804,000                                                                                                                                                               |                                                    | 23,000<br>211,000<br>892,000<br>5,056,000<br>237,000<br>2,278,000<br>4,129,500<br>914,500<br>594,000                                                                                                                                                                           |                                                                                 | 1,000<br>(47,000<br>6,000<br>176,000<br>36,500<br>348,000<br>(235,000<br>(7,500<br>87,000                                                                                                                    |
| 21,000<br>73,000<br>31,000<br>33,000<br>330,142<br>78,165<br>37,366<br>667,798<br>71,255<br>129,915<br>14,640<br>706,729<br>579,851                                                                                                                                                                                                                                                                                                                                                                                                                                                                                                                                                                                                                                                                                                                                                                                                                                                                                                                                                                                                                                                                                                                                                                                                                                                                                                                                                                                                                                                                                                                                                                                                                                                                                                                                                                                                                                                                                                                                                                                                                                                                                                                                                                                                                                                                                                                                                                                                                                                                                                                          |         | 21,630<br>332,000<br>917,630<br>4,655,588<br>208,059<br>1,670,632<br>4,262,000<br>743,795<br>462,438<br>12,002,512<br>21,713,369                                                                                                                                                             |                                 | 22,000<br>258,000<br>886,000<br>4,880,000<br>200,500<br>1,930,000<br>4,364,500<br>922,000<br>507,000<br>12,804,000                                                                                                                                                               |                                                    | 23,000<br>211,000<br>892,000<br>5,056,000<br>237,000<br>2,278,000<br>4,129,500<br>914,500<br>594,000                                                                                                                                                                           |                                                                                 | 1,000<br>(47,000<br>6,000<br>176,000<br>36,500<br>348,000<br>(235,000<br>(7,500<br>87,000                                                                                                                    |
| 21,000<br>73,000<br>31,000<br>33,000<br>330,142<br>78,165<br>37,366<br>667,798<br>71,255<br>129,915<br>14,640<br>706,729<br>579,851                                                                                                                                                                                                                                                                                                                                                                                                                                                                                                                                                                                                                                                                                                                                                                                                                                                                                                                                                                                                                                                                                                                                                                                                                                                                                                                                                                                                                                                                                                                                                                                                                                                                                                                                                                                                                                                                                                                                                                                                                                                                                                                                                                                                                                                                                                                                                                                                                                                                                                                          |         | 21,630<br>332,000<br>917,630<br>4,655,588<br>208,059<br>1,670,632<br>4,262,000<br>743,795<br>462,438<br>12,002,512<br>21,713,369                                                                                                                                                             |                                 | 22,000<br>258,000<br>886,000<br>4,880,000<br>200,500<br>1,930,000<br>4,364,500<br>922,000<br>507,000<br>12,804,000                                                                                                                                                               |                                                    | 23,000<br>211,000<br>892,000<br>5,056,000<br>237,000<br>2,278,000<br>4,129,500<br>914,500<br>594,000                                                                                                                                                                           |                                                                                 | 1,000<br>(47,000<br>6,000<br>176,000<br>36,500<br>348,000<br>(235,000<br>(7,500<br>87,000                                                                                                                    |
| 73,000<br>31,000<br>330,142<br>78,165<br>337,366<br>667,798<br>71,255<br>529,915<br>114,640<br>706,729<br>579,851                                                                                                                                                                                                                                                                                                                                                                                                                                                                                                                                                                                                                                                                                                                                                                                                                                                                                                                                                                                                                                                                                                                                                                                                                                                                                                                                                                                                                                                                                                                                                                                                                                                                                                                                                                                                                                                                                                                                                                                                                                                                                                                                                                                                                                                                                                                                                                                                                                                                                                                                            |         | 332,000<br>917,630<br>4,655,588<br>208,059<br>1,670,632<br>4,262,000<br>743,795<br>462,438<br>12,002,512<br>21,713,369                                                                                                                                                                       |                                 | 258,000<br>886,000<br>4,880,000<br>200,500<br>1,930,000<br>4,364,500<br>922,000<br>507,000<br>12,804,000                                                                                                                                                                         |                                                    | 211,000<br>892,000<br>5,056,000<br>237,000<br>2,278,000<br>4,129,500<br>914,500<br>594,000                                                                                                                                                                                     |                                                                                 | (47,000<br>6,000<br>176,000<br>36,500<br>348,000<br>(235,000<br>(7,500<br>87,000                                                                                                                             |
| 31,000<br>30,142<br>78,165<br>37,366<br>467,798<br>71,255<br>329,915<br>114,640<br>706,729<br>479,851                                                                                                                                                                                                                                                                                                                                                                                                                                                                                                                                                                                                                                                                                                                                                                                                                                                                                                                                                                                                                                                                                                                                                                                                                                                                                                                                                                                                                                                                                                                                                                                                                                                                                                                                                                                                                                                                                                                                                                                                                                                                                                                                                                                                                                                                                                                                                                                                                                                                                                                                                        |         | 917,630<br>4,655,588<br>208,059<br>1,670,632<br>4,262,000<br>743,795<br>462,438<br>12,002,512<br>21,713,369                                                                                                                                                                                  |                                 | 886,000<br>4,880,000<br>200,500<br>1,930,000<br>4,364,500<br>922,000<br>507,000<br>12,804,000                                                                                                                                                                                    |                                                    | 892,000<br>5,056,000<br>237,000<br>2,278,000<br>4,129,500<br>914,500<br>594,000                                                                                                                                                                                                |                                                                                 | 6,000<br>176,000<br>36,500<br>348,000<br>(235,000<br>(7,500<br>87,000                                                                                                                                        |
| 330,142<br>78,165<br>337,366<br>67,798<br>71,255<br>329,915<br>114,640<br>706,729<br>579,851                                                                                                                                                                                                                                                                                                                                                                                                                                                                                                                                                                                                                                                                                                                                                                                                                                                                                                                                                                                                                                                                                                                                                                                                                                                                                                                                                                                                                                                                                                                                                                                                                                                                                                                                                                                                                                                                                                                                                                                                                                                                                                                                                                                                                                                                                                                                                                                                                                                                                                                                                                 |         | 4,655,588<br>208,059<br>1,670,632<br>4,262,000<br>743,795<br>462,438<br><b>12,002,512</b><br>21,713,369                                                                                                                                                                                      |                                 | 4,880,000<br>200,500<br>1,930,000<br>4,364,500<br>922,000<br>507,000<br><b>12,804,000</b>                                                                                                                                                                                        |                                                    | 5,056,000<br>237,000<br>2,278,000<br>4,129,500<br>914,500<br>594,000                                                                                                                                                                                                           |                                                                                 | 176,000<br>36,500<br>(235,000<br>(7,500<br>87,000                                                                                                                                                            |
| 78,165<br>37,366<br>67,798<br>71,255<br>329,915<br>14,640<br>106,729<br>379,851                                                                                                                                                                                                                                                                                                                                                                                                                                                                                                                                                                                                                                                                                                                                                                                                                                                                                                                                                                                                                                                                                                                                                                                                                                                                                                                                                                                                                                                                                                                                                                                                                                                                                                                                                                                                                                                                                                                                                                                                                                                                                                                                                                                                                                                                                                                                                                                                                                                                                                                                                                              | \$      | 208,059<br>1,670,632<br>4,262,000<br>743,795<br>462,438<br><b>12,002,512</b><br>21,713,369                                                                                                                                                                                                   | \$                              | 200,500<br>1,930,000<br>4,364,500<br>922,000<br>507,000<br><b>12,804,000</b>                                                                                                                                                                                                     | \$                                                 | 237,000<br>2,278,000<br>4,129,500<br>914,500<br>594,000                                                                                                                                                                                                                        | \$                                                                              | 36,500<br>348,000<br>(235,000<br>(7,500<br>87,000                                                                                                                                                            |
| 78,165<br>37,366<br>67,798<br>71,255<br>329,915<br>14,640<br>106,729<br>379,851                                                                                                                                                                                                                                                                                                                                                                                                                                                                                                                                                                                                                                                                                                                                                                                                                                                                                                                                                                                                                                                                                                                                                                                                                                                                                                                                                                                                                                                                                                                                                                                                                                                                                                                                                                                                                                                                                                                                                                                                                                                                                                                                                                                                                                                                                                                                                                                                                                                                                                                                                                              | \$      | 208,059<br>1,670,632<br>4,262,000<br>743,795<br>462,438<br><b>12,002,512</b><br>21,713,369                                                                                                                                                                                                   | \$                              | 200,500<br>1,930,000<br>4,364,500<br>922,000<br>507,000<br><b>12,804,000</b>                                                                                                                                                                                                     | \$                                                 | 237,000<br>2,278,000<br>4,129,500<br>914,500<br>594,000                                                                                                                                                                                                                        | \$                                                                              | 36,500<br>348,000<br>(235,000<br>(7,500<br>87,000                                                                                                                                                            |
| 78,165<br>37,366<br>67,798<br>71,255<br>329,915<br>14,640<br>106,729<br>379,851                                                                                                                                                                                                                                                                                                                                                                                                                                                                                                                                                                                                                                                                                                                                                                                                                                                                                                                                                                                                                                                                                                                                                                                                                                                                                                                                                                                                                                                                                                                                                                                                                                                                                                                                                                                                                                                                                                                                                                                                                                                                                                                                                                                                                                                                                                                                                                                                                                                                                                                                                                              | \$      | 208,059<br>1,670,632<br>4,262,000<br>743,795<br>462,438<br><b>12,002,512</b><br>21,713,369                                                                                                                                                                                                   | \$                              | 200,500<br>1,930,000<br>4,364,500<br>922,000<br>507,000<br><b>12,804,000</b>                                                                                                                                                                                                     | \$                                                 | 237,000<br>2,278,000<br>4,129,500<br>914,500<br>594,000                                                                                                                                                                                                                        | \$                                                                              | 36,500<br>348,000<br>(235,000<br>(7,500<br>87,000                                                                                                                                                            |
| 78,165<br>37,366<br>67,798<br>71,255<br>329,915<br>14,640<br>106,729<br>379,851                                                                                                                                                                                                                                                                                                                                                                                                                                                                                                                                                                                                                                                                                                                                                                                                                                                                                                                                                                                                                                                                                                                                                                                                                                                                                                                                                                                                                                                                                                                                                                                                                                                                                                                                                                                                                                                                                                                                                                                                                                                                                                                                                                                                                                                                                                                                                                                                                                                                                                                                                                              | \$      | 208,059<br>1,670,632<br>4,262,000<br>743,795<br>462,438<br><b>12,002,512</b><br>21,713,369                                                                                                                                                                                                   | \$                              | 200,500<br>1,930,000<br>4,364,500<br>922,000<br>507,000<br><b>12,804,000</b>                                                                                                                                                                                                     | \$                                                 | 237,000<br>2,278,000<br>4,129,500<br>914,500<br>594,000                                                                                                                                                                                                                        | \$                                                                              | 36,500<br>348,000<br>(235,000<br>(7,500<br>87,000                                                                                                                                                            |
| 637,366<br>667,798<br>71,255<br>529,915<br>114,640<br>706,729<br>679,851                                                                                                                                                                                                                                                                                                                                                                                                                                                                                                                                                                                                                                                                                                                                                                                                                                                                                                                                                                                                                                                                                                                                                                                                                                                                                                                                                                                                                                                                                                                                                                                                                                                                                                                                                                                                                                                                                                                                                                                                                                                                                                                                                                                                                                                                                                                                                                                                                                                                                                                                                                                     | \$      | 1,670,632<br>4,262,000<br>743,795<br>462,438<br><b>12,002,512</b><br>21,713,369                                                                                                                                                                                                              | \$                              | 1,930,000<br>4,364,500<br>922,000<br>507,000<br><b>12,804,000</b>                                                                                                                                                                                                                | \$                                                 | 2,278,000<br>4,129,500<br>914,500<br>594,000                                                                                                                                                                                                                                   | \$                                                                              | 348,000<br>(235,000<br>(7,500<br>87,000                                                                                                                                                                      |
| 67,798<br>71,255<br>29,915<br>114,640<br>706,729<br>379,851                                                                                                                                                                                                                                                                                                                                                                                                                                                                                                                                                                                                                                                                                                                                                                                                                                                                                                                                                                                                                                                                                                                                                                                                                                                                                                                                                                                                                                                                                                                                                                                                                                                                                                                                                                                                                                                                                                                                                                                                                                                                                                                                                                                                                                                                                                                                                                                                                                                                                                                                                                                                  | \$      | 4,262,000<br>743,795<br>462,438<br><b>12,002,512</b><br>21,713,369                                                                                                                                                                                                                           | \$                              | 4,364,500<br>922,000<br>507,000<br><b>12,804,000</b>                                                                                                                                                                                                                             | \$                                                 | 4,129,500<br>914,500<br>594,000                                                                                                                                                                                                                                                | \$                                                                              | (235,000<br>(7,500<br>87,000                                                                                                                                                                                 |
| 67,798<br>71,255<br>29,915<br>114,640<br>706,729<br>379,851                                                                                                                                                                                                                                                                                                                                                                                                                                                                                                                                                                                                                                                                                                                                                                                                                                                                                                                                                                                                                                                                                                                                                                                                                                                                                                                                                                                                                                                                                                                                                                                                                                                                                                                                                                                                                                                                                                                                                                                                                                                                                                                                                                                                                                                                                                                                                                                                                                                                                                                                                                                                  | \$      | 4,262,000<br>743,795<br>462,438<br><b>12,002,512</b><br>21,713,369                                                                                                                                                                                                                           | \$                              | 4,364,500<br>922,000<br>507,000<br><b>12,804,000</b>                                                                                                                                                                                                                             | \$                                                 | 4,129,500<br>914,500<br>594,000                                                                                                                                                                                                                                                | \$                                                                              | (235,000<br>(7,500<br>87,000                                                                                                                                                                                 |
| 71,255<br>329,915<br>114,640<br>706,729<br>379,851                                                                                                                                                                                                                                                                                                                                                                                                                                                                                                                                                                                                                                                                                                                                                                                                                                                                                                                                                                                                                                                                                                                                                                                                                                                                                                                                                                                                                                                                                                                                                                                                                                                                                                                                                                                                                                                                                                                                                                                                                                                                                                                                                                                                                                                                                                                                                                                                                                                                                                                                                                                                           | \$      | 743,795<br>462,438<br><b>12,002,512</b><br>21,713,369                                                                                                                                                                                                                                        | \$                              | 922,000<br>507,000<br><b>12,804,000</b>                                                                                                                                                                                                                                          | \$                                                 | 914,500<br>594,000                                                                                                                                                                                                                                                             | \$                                                                              | (7,500<br>87,000                                                                                                                                                                                             |
| 29,915<br>14,640<br>06,729<br>079,851                                                                                                                                                                                                                                                                                                                                                                                                                                                                                                                                                                                                                                                                                                                                                                                                                                                                                                                                                                                                                                                                                                                                                                                                                                                                                                                                                                                                                                                                                                                                                                                                                                                                                                                                                                                                                                                                                                                                                                                                                                                                                                                                                                                                                                                                                                                                                                                                                                                                                                                                                                                                                        | \$      | 462,438<br><b>12,002,512</b><br>21,713,369                                                                                                                                                                                                                                                   | \$                              | 507,000<br><b>12,804,000</b>                                                                                                                                                                                                                                                     | \$                                                 | 594,000                                                                                                                                                                                                                                                                        | \$                                                                              | 87,000                                                                                                                                                                                                       |
| 06,729<br>79,851                                                                                                                                                                                                                                                                                                                                                                                                                                                                                                                                                                                                                                                                                                                                                                                                                                                                                                                                                                                                                                                                                                                                                                                                                                                                                                                                                                                                                                                                                                                                                                                                                                                                                                                                                                                                                                                                                                                                                                                                                                                                                                                                                                                                                                                                                                                                                                                                                                                                                                                                                                                                                                             | \$      | <b>12,002,512</b><br>21,713,369                                                                                                                                                                                                                                                              | \$                              | 12,804,000                                                                                                                                                                                                                                                                       | \$                                                 |                                                                                                                                                                                                                                                                                | \$                                                                              |                                                                                                                                                                                                              |
| 06,729<br>79,851                                                                                                                                                                                                                                                                                                                                                                                                                                                                                                                                                                                                                                                                                                                                                                                                                                                                                                                                                                                                                                                                                                                                                                                                                                                                                                                                                                                                                                                                                                                                                                                                                                                                                                                                                                                                                                                                                                                                                                                                                                                                                                                                                                                                                                                                                                                                                                                                                                                                                                                                                                                                                                             |         | 21,713,369                                                                                                                                                                                                                                                                                   |                                 |                                                                                                                                                                                                                                                                                  |                                                    | -,,                                                                                                                                                                                                                                                                            |                                                                                 |                                                                                                                                                                                                              |
| 879,851                                                                                                                                                                                                                                                                                                                                                                                                                                                                                                                                                                                                                                                                                                                                                                                                                                                                                                                                                                                                                                                                                                                                                                                                                                                                                                                                                                                                                                                                                                                                                                                                                                                                                                                                                                                                                                                                                                                                                                                                                                                                                                                                                                                                                                                                                                                                                                                                                                                                                                                                                                                                                                                      |         | , ,                                                                                                                                                                                                                                                                                          |                                 |                                                                                                                                                                                                                                                                                  |                                                    |                                                                                                                                                                                                                                                                                |                                                                                 |                                                                                                                                                                                                              |
| 879,851                                                                                                                                                                                                                                                                                                                                                                                                                                                                                                                                                                                                                                                                                                                                                                                                                                                                                                                                                                                                                                                                                                                                                                                                                                                                                                                                                                                                                                                                                                                                                                                                                                                                                                                                                                                                                                                                                                                                                                                                                                                                                                                                                                                                                                                                                                                                                                                                                                                                                                                                                                                                                                                      |         | , ,                                                                                                                                                                                                                                                                                          |                                 |                                                                                                                                                                                                                                                                                  |                                                    |                                                                                                                                                                                                                                                                                |                                                                                 |                                                                                                                                                                                                              |
|                                                                                                                                                                                                                                                                                                                                                                                                                                                                                                                                                                                                                                                                                                                                                                                                                                                                                                                                                                                                                                                                                                                                                                                                                                                                                                                                                                                                                                                                                                                                                                                                                                                                                                                                                                                                                                                                                                                                                                                                                                                                                                                                                                                                                                                                                                                                                                                                                                                                                                                                                                                                                                                              |         | 361.663                                                                                                                                                                                                                                                                                      |                                 | 21,732,000                                                                                                                                                                                                                                                                       |                                                    | 20,913,000                                                                                                                                                                                                                                                                     |                                                                                 | (819,000                                                                                                                                                                                                     |
| 66,663                                                                                                                                                                                                                                                                                                                                                                                                                                                                                                                                                                                                                                                                                                                                                                                                                                                                                                                                                                                                                                                                                                                                                                                                                                                                                                                                                                                                                                                                                                                                                                                                                                                                                                                                                                                                                                                                                                                                                                                                                                                                                                                                                                                                                                                                                                                                                                                                                                                                                                                                                                                                                                                       |         |                                                                                                                                                                                                                                                                                              |                                 | 359,000                                                                                                                                                                                                                                                                          |                                                    | 366,000                                                                                                                                                                                                                                                                        |                                                                                 | 7,000                                                                                                                                                                                                        |
|                                                                                                                                                                                                                                                                                                                                                                                                                                                                                                                                                                                                                                                                                                                                                                                                                                                                                                                                                                                                                                                                                                                                                                                                                                                                                                                                                                                                                                                                                                                                                                                                                                                                                                                                                                                                                                                                                                                                                                                                                                                                                                                                                                                                                                                                                                                                                                                                                                                                                                                                                                                                                                                              |         | 477,075                                                                                                                                                                                                                                                                                      |                                 | 453,000                                                                                                                                                                                                                                                                          |                                                    | 466,000                                                                                                                                                                                                                                                                        |                                                                                 | 13,000                                                                                                                                                                                                       |
|                                                                                                                                                                                                                                                                                                                                                                                                                                                                                                                                                                                                                                                                                                                                                                                                                                                                                                                                                                                                                                                                                                                                                                                                                                                                                                                                                                                                                                                                                                                                                                                                                                                                                                                                                                                                                                                                                                                                                                                                                                                                                                                                                                                                                                                                                                                                                                                                                                                                                                                                                                                                                                                              |         |                                                                                                                                                                                                                                                                                              |                                 |                                                                                                                                                                                                                                                                                  |                                                    |                                                                                                                                                                                                                                                                                |                                                                                 |                                                                                                                                                                                                              |
| 51,919                                                                                                                                                                                                                                                                                                                                                                                                                                                                                                                                                                                                                                                                                                                                                                                                                                                                                                                                                                                                                                                                                                                                                                                                                                                                                                                                                                                                                                                                                                                                                                                                                                                                                                                                                                                                                                                                                                                                                                                                                                                                                                                                                                                                                                                                                                                                                                                                                                                                                                                                                                                                                                                       |         | 4,174,394                                                                                                                                                                                                                                                                                    |                                 | 4,443,000                                                                                                                                                                                                                                                                        |                                                    | 6,054,000                                                                                                                                                                                                                                                                      |                                                                                 | 1,611,000                                                                                                                                                                                                    |
| 600,000                                                                                                                                                                                                                                                                                                                                                                                                                                                                                                                                                                                                                                                                                                                                                                                                                                                                                                                                                                                                                                                                                                                                                                                                                                                                                                                                                                                                                                                                                                                                                                                                                                                                                                                                                                                                                                                                                                                                                                                                                                                                                                                                                                                                                                                                                                                                                                                                                                                                                                                                                                                                                                                      |         | 1,500,000                                                                                                                                                                                                                                                                                    |                                 | 1,500,000                                                                                                                                                                                                                                                                        |                                                    | 0                                                                                                                                                                                                                                                                              |                                                                                 | (1,500,000                                                                                                                                                                                                   |
|                                                                                                                                                                                                                                                                                                                                                                                                                                                                                                                                                                                                                                                                                                                                                                                                                                                                                                                                                                                                                                                                                                                                                                                                                                                                                                                                                                                                                                                                                                                                                                                                                                                                                                                                                                                                                                                                                                                                                                                                                                                                                                                                                                                                                                                                                                                                                                                                                                                                                                                                                                                                                                                              |         |                                                                                                                                                                                                                                                                                              |                                 |                                                                                                                                                                                                                                                                                  |                                                    |                                                                                                                                                                                                                                                                                |                                                                                 |                                                                                                                                                                                                              |
| 14,000                                                                                                                                                                                                                                                                                                                                                                                                                                                                                                                                                                                                                                                                                                                                                                                                                                                                                                                                                                                                                                                                                                                                                                                                                                                                                                                                                                                                                                                                                                                                                                                                                                                                                                                                                                                                                                                                                                                                                                                                                                                                                                                                                                                                                                                                                                                                                                                                                                                                                                                                                                                                                                                       |         | 0                                                                                                                                                                                                                                                                                            |                                 | 0                                                                                                                                                                                                                                                                                |                                                    | 0                                                                                                                                                                                                                                                                              |                                                                                 | (                                                                                                                                                                                                            |
| 600,000                                                                                                                                                                                                                                                                                                                                                                                                                                                                                                                                                                                                                                                                                                                                                                                                                                                                                                                                                                                                                                                                                                                                                                                                                                                                                                                                                                                                                                                                                                                                                                                                                                                                                                                                                                                                                                                                                                                                                                                                                                                                                                                                                                                                                                                                                                                                                                                                                                                                                                                                                                                                                                                      |         | 1,500,000                                                                                                                                                                                                                                                                                    |                                 | 1,500,000                                                                                                                                                                                                                                                                        |                                                    | 0                                                                                                                                                                                                                                                                              |                                                                                 | (1,500,000                                                                                                                                                                                                   |
| 0                                                                                                                                                                                                                                                                                                                                                                                                                                                                                                                                                                                                                                                                                                                                                                                                                                                                                                                                                                                                                                                                                                                                                                                                                                                                                                                                                                                                                                                                                                                                                                                                                                                                                                                                                                                                                                                                                                                                                                                                                                                                                                                                                                                                                                                                                                                                                                                                                                                                                                                                                                                                                                                            |         | 27,100,000                                                                                                                                                                                                                                                                                   |                                 | 0                                                                                                                                                                                                                                                                                |                                                    | 0                                                                                                                                                                                                                                                                              |                                                                                 | (                                                                                                                                                                                                            |
| 52,000                                                                                                                                                                                                                                                                                                                                                                                                                                                                                                                                                                                                                                                                                                                                                                                                                                                                                                                                                                                                                                                                                                                                                                                                                                                                                                                                                                                                                                                                                                                                                                                                                                                                                                                                                                                                                                                                                                                                                                                                                                                                                                                                                                                                                                                                                                                                                                                                                                                                                                                                                                                                                                                       |         | 5,471,246                                                                                                                                                                                                                                                                                    |                                 | 5,848,000                                                                                                                                                                                                                                                                        |                                                    | 0                                                                                                                                                                                                                                                                              |                                                                                 | (5,848,000                                                                                                                                                                                                   |
| 50,000                                                                                                                                                                                                                                                                                                                                                                                                                                                                                                                                                                                                                                                                                                                                                                                                                                                                                                                                                                                                                                                                                                                                                                                                                                                                                                                                                                                                                                                                                                                                                                                                                                                                                                                                                                                                                                                                                                                                                                                                                                                                                                                                                                                                                                                                                                                                                                                                                                                                                                                                                                                                                                                       |         | 4,000,000                                                                                                                                                                                                                                                                                    |                                 | 4,000,000                                                                                                                                                                                                                                                                        |                                                    | 4,000,000                                                                                                                                                                                                                                                                      |                                                                                 | (                                                                                                                                                                                                            |
| 02,511                                                                                                                                                                                                                                                                                                                                                                                                                                                                                                                                                                                                                                                                                                                                                                                                                                                                                                                                                                                                                                                                                                                                                                                                                                                                                                                                                                                                                                                                                                                                                                                                                                                                                                                                                                                                                                                                                                                                                                                                                                                                                                                                                                                                                                                                                                                                                                                                                                                                                                                                                                                                                                                       |         | 9,446,212                                                                                                                                                                                                                                                                                    |                                 | 13,962,000                                                                                                                                                                                                                                                                       |                                                    | 15,814,000                                                                                                                                                                                                                                                                     |                                                                                 | 1,852,000                                                                                                                                                                                                    |
| 23,673                                                                                                                                                                                                                                                                                                                                                                                                                                                                                                                                                                                                                                                                                                                                                                                                                                                                                                                                                                                                                                                                                                                                                                                                                                                                                                                                                                                                                                                                                                                                                                                                                                                                                                                                                                                                                                                                                                                                                                                                                                                                                                                                                                                                                                                                                                                                                                                                                                                                                                                                                                                                                                                       | \$      | 75,743,959                                                                                                                                                                                                                                                                                   | \$                              | 53,797,000                                                                                                                                                                                                                                                                       | \$                                                 | 47,613,000                                                                                                                                                                                                                                                                     | \$                                                                              | (6,184,000                                                                                                                                                                                                   |
|                                                                                                                                                                                                                                                                                                                                                                                                                                                                                                                                                                                                                                                                                                                                                                                                                                                                                                                                                                                                                                                                                                                                                                                                                                                                                                                                                                                                                                                                                                                                                                                                                                                                                                                                                                                                                                                                                                                                                                                                                                                                                                                                                                                                                                                                                                                                                                                                                                                                                                                                                                                                                                                              |         |                                                                                                                                                                                                                                                                                              | _                               |                                                                                                                                                                                                                                                                                  |                                                    |                                                                                                                                                                                                                                                                                |                                                                                 | /=                                                                                                                                                                                                           |
| 69,312                                                                                                                                                                                                                                                                                                                                                                                                                                                                                                                                                                                                                                                                                                                                                                                                                                                                                                                                                                                                                                                                                                                                                                                                                                                                                                                                                                                                                                                                                                                                                                                                                                                                                                                                                                                                                                                                                                                                                                                                                                                                                                                                                                                                                                                                                                                                                                                                                                                                                                                                                                                                                                                       | \$      | 88,664,101                                                                                                                                                                                                                                                                                   | \$                              | 67,487,000                                                                                                                                                                                                                                                                       | \$                                                 | 61,714,000                                                                                                                                                                                                                                                                     | \$                                                                              | (5,773,000                                                                                                                                                                                                   |
| 0                                                                                                                                                                                                                                                                                                                                                                                                                                                                                                                                                                                                                                                                                                                                                                                                                                                                                                                                                                                                                                                                                                                                                                                                                                                                                                                                                                                                                                                                                                                                                                                                                                                                                                                                                                                                                                                                                                                                                                                                                                                                                                                                                                                                                                                                                                                                                                                                                                                                                                                                                                                                                                                            | ¢       | 0                                                                                                                                                                                                                                                                                            | \$                              | 0                                                                                                                                                                                                                                                                                | ¢                                                  | 0                                                                                                                                                                                                                                                                              | \$                                                                              | (                                                                                                                                                                                                            |
|                                                                                                                                                                                                                                                                                                                                                                                                                                                                                                                                                                                                                                                                                                                                                                                                                                                                                                                                                                                                                                                                                                                                                                                                                                                                                                                                                                                                                                                                                                                                                                                                                                                                                                                                                                                                                                                                                                                                                                                                                                                                                                                                                                                                                                                                                                                                                                                                                                                                                                                                                                                                                                                              | ÷       |                                                                                                                                                                                                                                                                                              | Ψ.                              |                                                                                                                                                                                                                                                                                  | Ψ.                                                 |                                                                                                                                                                                                                                                                                | Ť                                                                               |                                                                                                                                                                                                              |
|                                                                                                                                                                                                                                                                                                                                                                                                                                                                                                                                                                                                                                                                                                                                                                                                                                                                                                                                                                                                                                                                                                                                                                                                                                                                                                                                                                                                                                                                                                                                                                                                                                                                                                                                                                                                                                                                                                                                                                                                                                                                                                                                                                                                                                                                                                                                                                                                                                                                                                                                                                                                                                                              |         |                                                                                                                                                                                                                                                                                              |                                 |                                                                                                                                                                                                                                                                                  | Ψ                                                  |                                                                                                                                                                                                                                                                                | Ψ                                                                               |                                                                                                                                                                                                              |
| anu                                                                                                                                                                                                                                                                                                                                                                                                                                                                                                                                                                                                                                                                                                                                                                                                                                                                                                                                                                                                                                                                                                                                                                                                                                                                                                                                                                                                                                                                                                                                                                                                                                                                                                                                                                                                                                                                                                                                                                                                                                                                                                                                                                                                                                                                                                                                                                                                                                                                                                                                                                                                                                                          | ie .    | sommary                                                                                                                                                                                                                                                                                      | /                               |                                                                                                                                                                                                                                                                                  |                                                    |                                                                                                                                                                                                                                                                                |                                                                                 | -                                                                                                                                                                                                            |
|                                                                                                                                                                                                                                                                                                                                                                                                                                                                                                                                                                                                                                                                                                                                                                                                                                                                                                                                                                                                                                                                                                                                                                                                                                                                                                                                                                                                                                                                                                                                                                                                                                                                                                                                                                                                                                                                                                                                                                                                                                                                                                                                                                                                                                                                                                                                                                                                                                                                                                                                                                                                                                                              |         |                                                                                                                                                                                                                                                                                              |                                 |                                                                                                                                                                                                                                                                                  |                                                    |                                                                                                                                                                                                                                                                                |                                                                                 | -                                                                                                                                                                                                            |
|                                                                                                                                                                                                                                                                                                                                                                                                                                                                                                                                                                                                                                                                                                                                                                                                                                                                                                                                                                                                                                                                                                                                                                                                                                                                                                                                                                                                                                                                                                                                                                                                                                                                                                                                                                                                                                                                                                                                                                                                                                                                                                                                                                                                                                                                                                                                                                                                                                                                                                                                                                                                                                                              |         |                                                                                                                                                                                                                                                                                              |                                 |                                                                                                                                                                                                                                                                                  |                                                    |                                                                                                                                                                                                                                                                                |                                                                                 | 1                                                                                                                                                                                                            |
|                                                                                                                                                                                                                                                                                                                                                                                                                                                                                                                                                                                                                                                                                                                                                                                                                                                                                                                                                                                                                                                                                                                                                                                                                                                                                                                                                                                                                                                                                                                                                                                                                                                                                                                                                                                                                                                                                                                                                                                                                                                                                                                                                                                                                                                                                                                                                                                                                                                                                                                                                                                                                                                              |         |                                                                                                                                                                                                                                                                                              |                                 |                                                                                                                                                                                                                                                                                  |                                                    |                                                                                                                                                                                                                                                                                |                                                                                 | -                                                                                                                                                                                                            |
|                                                                                                                                                                                                                                                                                                                                                                                                                                                                                                                                                                                                                                                                                                                                                                                                                                                                                                                                                                                                                                                                                                                                                                                                                                                                                                                                                                                                                                                                                                                                                                                                                                                                                                                                                                                                                                                                                                                                                                                                                                                                                                                                                                                                                                                                                                                                                                                                                                                                                                                                                                                                                                                              | 069,312 | 069,312 \$                                                                                                                                                                                                                                                                                   | 069,312 \$ 88,664,101<br>0 \$ 0 | 069,312 \$ 88,664,101 \$                                                                                                                                                                                                                                                         | 069,312 \$ 88,664,101 \$ 67,487,000<br>0 \$ 0 \$ 0 | 069,312 \$ 88,664,101 \$ 67,487,000 \$<br>0 \$ 0 \$ 0 \$ 0 \$                                                                                                                                                                                                                  | 069,312 \$ 88,664,101 \$ 67,487,000 \$ 61,714,000<br>0 \$ 0 \$ 0 \$ 0 \$ 0 \$ 0 | 069,312 \$ 88,664,101 \$ 67,487,000 \$ 61,714,000 \$<br>0 \$ 0 \$ 0 \$ 0 \$ 0 \$ 0 \$                                                                                                                        |