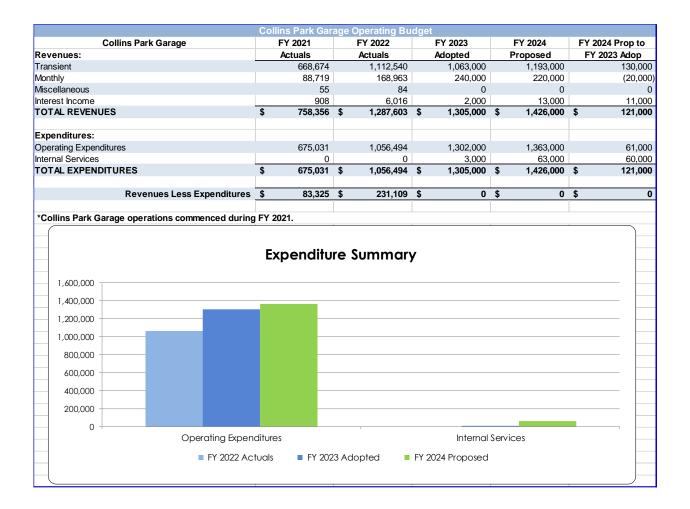

| iis     74,218     74,218     663,324)     89,600     666,225)     772,879     17,919     55,755)     69,312     37,000     21,000     73,000     31,000     330,142     78,165     337,366     667,798     71,255     29,915     14,640     706,729     79,851     66,663                                                                                                                                                                                                                                                                                                                                                                                                                                                                                                                                                                                                                                                                                                                                                                                                                                                                                                                                                                                                                                                                                                                                                                                                                                                                                                                                                                                                                                                                                                                                                                                                                                                                                                                                                                                                                                                                                                                                                                                                                                                                                                                                                                                                                                                                                                                                                                                   |         | FY 2022<br>Actuals<br>31,123,959<br>(1,318,900)<br>25,185,303<br>(1,074,427)<br>270,858<br>39,745,640<br>(5,268,332)<br>88,664,101<br>564,000<br>21,630<br>332,000<br>917,630<br>4,655,588<br>208,059<br>1,670,632<br>4,262,000<br>743,795<br>462,438<br>12,002,512<br>21,713,369<br>361,663 | \$                              | FY 2023<br>Adopted<br>31,660,000<br>(1,487,000)<br>25,133,000<br>(1,212,000)<br>102,000<br>13,291,000<br><b>67,487,000</b><br><b>606,000</b><br>22,000<br>258,000<br><b>886,000</b><br>4,880,000<br>200,500<br>1,930,000<br>4,364,500<br>922,000<br>507,000<br><b>12,804,000</b> | \$                                                 | Proposed<br>32,571,000<br>(1,545,000)<br>25,597,000<br>(1,251,000)<br>288,000<br>0<br>61,714,000<br>658,000<br>23,000<br>211,000<br>892,000<br>237,000<br>2,278,000<br>4,129,500<br>914,500<br>594,000<br>13,209,000                                                           | 5<br>5                                                                          | (7,237,000<br>(<br>(5,773,000<br>1,000<br>(47,000<br>6,000<br>36,500<br>348,000<br>(235,000<br>(7,500<br>87,000                                                                                              |
|--------------------------------------------------------------------------------------------------------------------------------------------------------------------------------------------------------------------------------------------------------------------------------------------------------------------------------------------------------------------------------------------------------------------------------------------------------------------------------------------------------------------------------------------------------------------------------------------------------------------------------------------------------------------------------------------------------------------------------------------------------------------------------------------------------------------------------------------------------------------------------------------------------------------------------------------------------------------------------------------------------------------------------------------------------------------------------------------------------------------------------------------------------------------------------------------------------------------------------------------------------------------------------------------------------------------------------------------------------------------------------------------------------------------------------------------------------------------------------------------------------------------------------------------------------------------------------------------------------------------------------------------------------------------------------------------------------------------------------------------------------------------------------------------------------------------------------------------------------------------------------------------------------------------------------------------------------------------------------------------------------------------------------------------------------------------------------------------------------------------------------------------------------------------------------------------------------------------------------------------------------------------------------------------------------------------------------------------------------------------------------------------------------------------------------------------------------------------------------------------------------------------------------------------------------------------------------------------------------------------------------------------------------------|---------|----------------------------------------------------------------------------------------------------------------------------------------------------------------------------------------------------------------------------------------------------------------------------------------------|---------------------------------|----------------------------------------------------------------------------------------------------------------------------------------------------------------------------------------------------------------------------------------------------------------------------------|----------------------------------------------------|--------------------------------------------------------------------------------------------------------------------------------------------------------------------------------------------------------------------------------------------------------------------------------|---------------------------------------------------------------------------------|--------------------------------------------------------------------------------------------------------------------------------------------------------------------------------------------------------------|
| 74,218<br>63,324)<br>89,600<br>66,225)<br>72,879<br>17,919<br>55,755)<br>69,312<br>337,000<br>21,000<br>73,000<br>31,000<br>31,000<br>31,000<br>31,000<br>31,000<br>31,000<br>31,000<br>31,000<br>31,000<br>31,000<br>31,000<br>31,000<br>31,000<br>31,000<br>31,000<br>31,000<br>31,000<br>31,000<br>31,000<br>31,000<br>31,000<br>31,000<br>31,000<br>31,000<br>31,000<br>31,000<br>31,000<br>31,000<br>31,000<br>31,000<br>31,000<br>31,000<br>31,000<br>31,000<br>31,000<br>31,000<br>31,000<br>31,000<br>31,000<br>31,000<br>31,000<br>31,000<br>31,000<br>31,000<br>31,000<br>31,000<br>31,000<br>31,000<br>31,000<br>31,000<br>31,000<br>31,000<br>31,000<br>31,000<br>31,000<br>31,000<br>31,000<br>31,000<br>31,000<br>31,000<br>31,000<br>31,000<br>31,000<br>31,000<br>31,000<br>31,000<br>31,000<br>31,000<br>31,000<br>31,000<br>31,000<br>31,000<br>31,000<br>31,000<br>31,000<br>31,000<br>31,000<br>31,000<br>31,000<br>31,000<br>31,000<br>31,000<br>31,000<br>31,000<br>31,000<br>31,000<br>31,000<br>31,000<br>31,000<br>31,000<br>31,000<br>31,000<br>31,000<br>31,000<br>31,000<br>31,000<br>31,000<br>31,000<br>31,000<br>31,000<br>31,000<br>31,000<br>31,000<br>31,000<br>31,000<br>31,000<br>31,000<br>31,000<br>31,000<br>31,000<br>31,000<br>31,000<br>31,000<br>31,000<br>31,000<br>31,000<br>31,000<br>31,000<br>31,000<br>31,000<br>31,000<br>31,000<br>31,000<br>31,000<br>31,000<br>31,000<br>31,000<br>31,000<br>31,000<br>31,000<br>31,000<br>31,000<br>31,000<br>31,000<br>31,000<br>31,000<br>31,000<br>31,000<br>31,000<br>31,000<br>31,000<br>31,000<br>31,000<br>31,000<br>31,000<br>31,000<br>31,000<br>31,000<br>31,000<br>31,000<br>31,000<br>31,000<br>31,000<br>31,000<br>31,000<br>31,000<br>31,000<br>31,000<br>31,000<br>31,000<br>31,000<br>31,000<br>31,000<br>31,000<br>31,000<br>31,000<br>31,000<br>31,000<br>31,000<br>31,000<br>31,000<br>31,000<br>31,000<br>31,000<br>31,000<br>31,000<br>31,000<br>31,000<br>31,000<br>31,000<br>31,000<br>31,000<br>31,000<br>31,000<br>31,000<br>31,000<br>31,000<br>31,000<br>31,000<br>31,000<br>31,000<br>31,000<br>31,000<br>31,000<br>31,000<br>31,000<br>31,000<br>31,000<br>31,000<br>31,000<br>31,000<br>31,000<br>31,000<br>31,000<br>31,000<br>31,000<br>31,000<br>31,000<br>31,000<br>31,000<br>31,000<br>31,000<br>31,000<br>31,000<br>31,000<br>31,000<br>31,000<br>31,000<br>31,000<br>31,000<br>31,000<br>31,000<br>31,000<br>31,000<br>31,000<br>31,000<br>31,000<br>31,000<br>31,000<br>31,000<br>31,000<br>31,000<br>31,000<br>31,000<br>31,000<br>31,000<br>31,000<br>31,000<br>31,000<br>31,000<br>31,000<br>31,000<br>31,000<br>31,000<br>31 | \$      | 31,123,959<br>(1,318,900)<br>25,185,303<br>(1,074,427)<br>270,858<br>39,745,640<br>(5,268,332)<br>88,664,101<br>564,000<br>21,630<br>332,000<br>917,630<br>4,655,588<br>208,059<br>1,670,632<br>4,262,000<br>743,795<br>462,438<br>12,002,512<br>21,713,369                                  | \$                              | 31,660,000<br>(1,487,000)<br>25,133,000<br>(1,212,000)<br>102,000<br>0<br>67,487,000<br>667,487,000<br>666,000<br>22,000<br>258,000<br>886,000<br>258,000<br>258,000<br>1,930,000<br>4,364,500<br>922,000<br>507,000<br>12,804,000                                               | \$                                                 | 32,571,000<br>(1,545,000)<br>25,597,000<br>(1,251,000)<br>288,000<br>6,054,000<br><b>61,714,000</b><br><b>61,714,000</b><br><b>61,714,000</b><br><b>658,000</b><br>23,000<br>211,000<br><b>892,000</b><br>5,056,000<br>237,000<br>2,278,000<br>4,129,500<br>914,500<br>594,000 | \$                                                                              | 911,00<br>(58,00)<br>464,00<br>(39,00)<br>(7,237,00)<br>(5,773,00)<br>(5,773,00)<br>(5,773,00)<br>(47,00)<br>(47,00)<br>(47,00)<br>(47,00)<br>(36,50)<br>(235,00)<br>(235,00)<br>(7,50)<br>(7,50)<br>(87,00) |
| 163,324)<br>89,600<br>166,225)<br>172,879<br>17,919<br>55,755)<br>169,312<br>337,000<br>21,000<br>73,000<br>31,000<br>31,000<br>331,000<br>331,000<br>331,000<br>331,000<br>331,000<br>331,000<br>331,000<br>331,000<br>331,000<br>331,000<br>331,000<br>331,000<br>331,000<br>331,000<br>331,000<br>331,000<br>331,000<br>331,000<br>331,000<br>331,000<br>331,000<br>331,000<br>331,000<br>331,000<br>331,000<br>331,000<br>331,000<br>331,000<br>331,000<br>331,000<br>331,000<br>331,000<br>331,000<br>331,000<br>331,000<br>331,000<br>331,000<br>331,000<br>331,000<br>331,000<br>331,000<br>331,000<br>331,000<br>331,000<br>331,000<br>331,000<br>331,000<br>331,000<br>331,000<br>331,000<br>331,000<br>331,000<br>331,000<br>331,000<br>331,000<br>331,000<br>331,000<br>331,000<br>331,000<br>331,000<br>331,000<br>331,000<br>331,000<br>331,000<br>331,000<br>331,000<br>331,000<br>331,000<br>331,000<br>331,000<br>331,000<br>331,000<br>331,000<br>331,000<br>331,000<br>331,000<br>331,000<br>331,000<br>331,000<br>331,000<br>331,000<br>331,000<br>331,000<br>331,000<br>331,000<br>331,000<br>331,000<br>331,000<br>331,000<br>331,000<br>331,000<br>331,000<br>331,000<br>331,000<br>331,000<br>331,000<br>331,000<br>331,000<br>331,000<br>331,000<br>331,000<br>331,000<br>331,000<br>331,000<br>331,000<br>331,000<br>331,000<br>331,000<br>331,000<br>331,000<br>331,000<br>331,000<br>331,000<br>331,000<br>331,000<br>331,000<br>331,000<br>331,000<br>331,000<br>331,000<br>331,000<br>331,000<br>331,000<br>331,000<br>331,000<br>331,000<br>331,000<br>331,000<br>331,000<br>331,000<br>331,000<br>331,000<br>331,000<br>331,000<br>331,000<br>331,000<br>331,000<br>331,000<br>331,000<br>331,000<br>331,000<br>331,000<br>331,000<br>331,000<br>331,000<br>331,000<br>331,000<br>331,000<br>331,000<br>331,000<br>331,000<br>331,000<br>331,000<br>331,000<br>331,000<br>331,000<br>331,000<br>331,000<br>331,000<br>331,000<br>331,000<br>331,000<br>331,000<br>331,000<br>331,000<br>331,000<br>331,000<br>331,000<br>331,000<br>331,000<br>331,000<br>331,000<br>331,000<br>331,000<br>331,000<br>331,000<br>331,000<br>331,000<br>331,000<br>331,000<br>331,000<br>331,000<br>331,000<br>331,000<br>331,000<br>331,000<br>331,000<br>331,000<br>331,000<br>331,000<br>331,000<br>331,000<br>331,000<br>331,000<br>331,000<br>331,000<br>331,000<br>331,000<br>331,000<br>331,000<br>331,000<br>331,000<br>331,000<br>331,000<br>331,000<br>331,000<br>331,000<br>331,000<br>331,000<br>331,000<br>331,000<br>331,000<br>331,000<br>331,000<br>331,000<br>331,000                                                         | \$      | (1,318,900)<br>25,185,303<br>(1,074,427)<br>270,858<br>39,745,640<br>(5,268,332)<br><b>88,664,101</b><br>564,000<br>21,630<br>332,000<br><b>917,630</b><br>4,655,588<br>208,059<br>1,670,632<br>4,262,000<br>743,795<br>462,438<br><b>12,002,512</b><br>21,713,369                           | \$                              | (1,487,000)<br>25,133,000<br>(1,212,000)<br>102,000<br>13,291,000<br><b>67,487,000</b><br><b>67,487,000</b><br><b>67,487,000</b><br><b>2</b> 2,000<br>258,000<br><b>886,000</b><br><b>386,000</b><br><b>1,930,000</b><br>4,364,500<br>922,000<br>507,000<br><b>12,804,000</b>    | \$                                                 | (1,545,000)<br>25,597,000<br>(1,251,000)<br>288,000<br>6,054,000<br>61,714,000<br>61,714,000<br>23,000<br>211,000<br>892,000<br>237,000<br>2,278,000<br>4,129,500<br>914,500<br>594,000                                                                                        | \$                                                                              | (58,000<br>464,000<br>(39,000<br>186,000<br>(7,237,000<br>( <b>5,773,000</b><br>52,000<br>1,000<br>( <b>47,000</b><br><b>6,000</b><br>176,000<br>36,500<br>348,000<br>(235,000<br>(7,500<br>87,000           |
| 89,600<br>66,225)<br>72,879<br>17,919<br>55,755)<br>69,312<br>37,000<br>21,000<br>73,000<br>31,000<br>31,000<br>31,000<br>31,000<br>31,000<br>31,000<br>31,000<br>31,000<br>31,000<br>31,000<br>31,000<br>31,000<br>31,000<br>31,000<br>31,000<br>31,000<br>31,000<br>31,000<br>31,000<br>31,000<br>31,000<br>31,000<br>31,000<br>31,000<br>31,000<br>31,000<br>31,000<br>31,000<br>31,000<br>31,000<br>31,000<br>31,000<br>31,000<br>31,000<br>31,000<br>31,000<br>31,000<br>31,000<br>31,000<br>31,000<br>31,000<br>31,000<br>31,000<br>31,000<br>31,000<br>31,000<br>31,000<br>31,000<br>31,000<br>31,000<br>31,000<br>31,000<br>31,000<br>31,000<br>31,000<br>31,000<br>31,000<br>31,000<br>31,000<br>31,000<br>31,000<br>31,000<br>31,000<br>31,000<br>31,000<br>31,000<br>31,000<br>31,000<br>31,000<br>31,000<br>31,000<br>31,000<br>31,000<br>31,000<br>31,000<br>31,000<br>31,000<br>31,000<br>31,000<br>30,142<br>30,142<br>30,145<br>31,255<br>32,366<br>60,798<br>31,255<br>32,985<br>14,660<br>31,000<br>30,005<br>31,000<br>30,005<br>31,000<br>30,005<br>31,000<br>30,005<br>31,000<br>30,005<br>30,005<br>31,000<br>30,005<br>30,005<br>31,005<br>31,005<br>31,005<br>31,005<br>31,005<br>31,005<br>31,005<br>31,005<br>31,005<br>31,005<br>31,005<br>31,005<br>31,005<br>31,005<br>31,005<br>31,005<br>31,005<br>31,005<br>31,005<br>31,005<br>31,005<br>31,005<br>31,005<br>31,005<br>31,005<br>31,005<br>31,005<br>31,005<br>31,005<br>31,005<br>31,005<br>31,005<br>31,005<br>31,005<br>31,005<br>31,005<br>31,005<br>31,005<br>31,005<br>31,005<br>31,005<br>31,005<br>31,005<br>31,005<br>31,005<br>31,005<br>31,005<br>31,005<br>31,005<br>31,005<br>31,005<br>31,005<br>31,005<br>31,005<br>31,005<br>31,005<br>31,005<br>31,005<br>31,005<br>31,005<br>31,005<br>31,005<br>31,005<br>31,005<br>31,005<br>31,005<br>31,005<br>31,005<br>31,005<br>31,005<br>31,005<br>31,005<br>31,005<br>31,005<br>31,005<br>31,005<br>31,005<br>31,005<br>31,005<br>31,005<br>31,005<br>31,005<br>31,005<br>31,005<br>31,005<br>31,005<br>31,005<br>31,005<br>31,005<br>31,005<br>31,005<br>31,005<br>31,005<br>31,005<br>31,005<br>31,005<br>31,005<br>31,005<br>31,005<br>31,005<br>31,005<br>31,005<br>31,005<br>31,005<br>31,005<br>31,005<br>31,005<br>31,005<br>31,005<br>31,005<br>31,005<br>31,005<br>31,005<br>31,005<br>31,005<br>31,005<br>31,005<br>31,005<br>31,005<br>31,005<br>31,005<br>31,005<br>31,005<br>31,005<br>31,005<br>31,005<br>31,005<br>31,005<br>31,005<br>31,005<br>31,005<br>31,005<br>31,005<br>31,005<br>31,005<br>31,005<br>31,005<br>31,005<br>31,005<br>31,005<br>31,005<br>31,005<br>31,005<br>31,005<br>31,0 | \$      | 25,185,303<br>(1,074,427)<br>270,858<br>39,745,640<br>(5,268,332)<br>88,664,101<br>564,000<br>21,630<br>332,000<br>917,630<br>917,630<br>4,655,588<br>208,059<br>1,670,632<br>4,262,000<br>743,795<br>462,438<br>12,002,512<br>21,713,369                                                    | \$                              | 25,133,000<br>(1,212,000)<br>102,000<br>13,291,000<br>67,487,000<br>667,487,000<br>258,000<br>258,000<br>258,000<br>886,000<br>200,500<br>1,930,000<br>4,364,500<br>922,000<br>507,000<br>12,804,000                                                                             | \$                                                 | 25,597,000<br>(1,251,000)<br>288,000<br>6,054,000<br><b>61,714,000</b><br>658,000<br>23,000<br>211,000<br><b>892,000</b><br>5,056,000<br>237,000<br>2,278,000<br>4,129,500<br>914,500<br>594,000                                                                               | \$                                                                              | 464,000<br>(39,000<br>186,000<br>(7,237,000<br>(<br>52,000<br>1,000<br>(47,000<br>6,000<br>36,500<br>348,000<br>(235,000<br>(7,500<br>87,000                                                                 |
| 66,225)<br>72,879<br>17,919<br>55,755)<br>69,312<br>37,000<br>21,000<br>73,000<br>31,000<br>31,000<br>31,000<br>31,000<br>31,000<br>31,000<br>31,000<br>31,000<br>31,000<br>31,000<br>31,000<br>31,000<br>31,000<br>31,000<br>31,000<br>31,000<br>31,000<br>31,000<br>31,000<br>31,000<br>31,000<br>31,000<br>31,000<br>31,000<br>31,000<br>31,000<br>31,000<br>31,000<br>31,000<br>31,000<br>31,000<br>31,000<br>31,000<br>31,000<br>31,000<br>31,000<br>31,000<br>31,000<br>31,000<br>31,000<br>31,000<br>31,000<br>31,000<br>31,000<br>31,000<br>31,000<br>31,000<br>31,000<br>31,000<br>31,000<br>31,000<br>31,000<br>31,000<br>31,000<br>31,000<br>31,000<br>31,000<br>31,000<br>31,000<br>31,000<br>31,000<br>31,000<br>31,000<br>31,000<br>31,000<br>31,000<br>31,000<br>31,000<br>31,000<br>31,000<br>31,000<br>31,000<br>31,000<br>31,000<br>31,000<br>31,000<br>31,000<br>31,000<br>31,000<br>31,000<br>31,000<br>31,000<br>31,000<br>31,000<br>31,000<br>31,000<br>31,000<br>31,000<br>31,000<br>31,000<br>31,000<br>31,000<br>31,000<br>31,000<br>31,000<br>31,000<br>31,000<br>31,000<br>31,000<br>31,000<br>31,000<br>31,000<br>31,000<br>31,000<br>31,000<br>31,000<br>31,000<br>31,000<br>31,000<br>31,000<br>31,000<br>31,000<br>31,000<br>31,000<br>31,000<br>31,000<br>31,000<br>31,000<br>31,000<br>31,000<br>31,000<br>31,000<br>31,000<br>31,000<br>31,000<br>31,000<br>31,000<br>31,000<br>31,000<br>31,000<br>31,000<br>31,000<br>31,000<br>31,000<br>31,000<br>31,000<br>31,000<br>31,000<br>31,000<br>31,000<br>31,000<br>31,000<br>31,000<br>31,000<br>31,000<br>31,000<br>31,000<br>31,000<br>31,000<br>31,000<br>31,000<br>31,000<br>31,000<br>31,000<br>31,000<br>31,000<br>31,000<br>31,000<br>31,000<br>31,000<br>31,000<br>31,000<br>31,000<br>31,000<br>31,000<br>31,000<br>31,000<br>31,000<br>31,000<br>31,000<br>31,000<br>31,000<br>31,000<br>31,000<br>31,000<br>31,000<br>31,000<br>31,000<br>31,000<br>31,000<br>31,000<br>31,000<br>31,000<br>31,000<br>31,000<br>31,000<br>31,000<br>31,000<br>31,000<br>31,000<br>31,000<br>31,000<br>31,000<br>31,000<br>31,000<br>31,000<br>31,000<br>31,000<br>31,000<br>31,000<br>31,000<br>31,000<br>31,000<br>31,000<br>31,000<br>31,000<br>31,000<br>31,000<br>31,000<br>31,000<br>31,000<br>31,000<br>31,000<br>31,000<br>31,000<br>31,000<br>31,000<br>31,000<br>31,000<br>31,000<br>31,000<br>31,000<br>31,000<br>31,000<br>31,000<br>31,000<br>31,000<br>31,000<br>31,000<br>31,000<br>31,000<br>31,000<br>31,000<br>31,000<br>31,000<br>31,000<br>31,000<br>31,000<br>31,000<br>31,000<br>31,000<br>31,000<br>31,000<br>31,000<br>31,000<br>31,000<br>31,000<br>31,0 | \$      | (1,074,427)<br>270,858<br>39,745,640<br>(5,268,332)<br>88,664,101<br>564,000<br>21,630<br>332,000<br>917,630<br>917,630<br>4,655,588<br>208,059<br>1,670,632<br>4,262,000<br>743,795<br>462,438<br>12,002,512<br>21,713,369                                                                  | \$                              | (1,212,000)<br>102,000<br>13,291,000<br><b>67,487,000</b><br>606,000<br>22,000<br>258,000<br>886,000<br>4,880,000<br>200,500<br>1,930,000<br>4,364,500<br>922,000<br>507,000<br><b>12,804,000</b>                                                                                | \$                                                 | (1,251,000)<br>288,000<br>6,054,000<br>0<br>61,714,000<br>23,000<br>211,000<br>892,000<br>5,056,000<br>237,000<br>2,278,000<br>4,129,500<br>914,500<br>594,000                                                                                                                 | \$                                                                              | (39,000<br>186,000<br>(7,237,000<br>(5,773,000<br>52,000<br>1,000<br>(47,000<br>6,000<br>176,000<br>36,500<br>348,000<br>(235,000<br>(7,500<br>87,000                                                        |
| 72,879<br>17,919<br>55,755)<br>169,312<br>137,000<br>21,000<br>73,000<br>73,000<br>30,142<br>78,165<br>137,366<br>167,798<br>71,255<br>129,915<br>114,640<br>106,729<br>106,729<br>106,729                                                                                                                                                                                                                                                                                                                                                                                                                                                                                                                                                                                                                                                                                                                                                                                                                                                                                                                                                                                                                                                                                                                                                                                                                                                                                                                                                                                                                                                                                                                                                                                                                                                                                                                                                                                                                                                                                                                                                                                                                                                                                                                                                                                                                                                                                                                                                                                                                                                                   | \$      | 270,858<br>39,745,640<br>(5,268,332)<br>88,664,101<br>564,000<br>21,630<br>332,000<br>917,630<br>917,630<br>4,655,588<br>208,059<br>1,670,632<br>4,262,000<br>743,795<br>462,438<br>12,002,512<br>21,713,369                                                                                 | \$                              | 102,000<br>13,291,000<br>0<br>67,487,000<br>22,000<br>258,000<br>886,000<br>886,000<br>4,880,000<br>200,500<br>1,930,000<br>4,364,500<br>922,000<br>507,000<br>12,804,000                                                                                                        | \$                                                 | 288,000<br>6,054,000<br>0<br>61,714,000<br>23,000<br>211,000<br>892,000<br>5,056,000<br>237,000<br>2,278,000<br>4,129,500<br>914,500<br>594,000                                                                                                                                | \$                                                                              | (36,000<br>(7,237,000<br>(7,237,000<br>(6,773,000<br>(47,000<br>(47,000<br>(47,000<br>(47,000<br>(47,000<br>(47,000<br>(36,500<br>(348,000<br>(235,000<br>(7,500<br>87,000<br>(405,000                       |
| 17,919<br>55,755)<br>169,312<br>37,000<br>21,000<br>73,000<br>31,000<br>30,142<br>78,165<br>37,366<br>167,798<br>71,255<br>329,915<br>114,640<br>106,729<br>106,729<br>106,729<br>106,729<br>106,729<br>106,729                                                                                                                                                                                                                                                                                                                                                                                                                                                                                                                                                                                                                                                                                                                                                                                                                                                                                                                                                                                                                                                                                                                                                                                                                                                                                                                                                                                                                                                                                                                                                                                                                                                                                                                                                                                                                                                                                                                                                                                                                                                                                                                                                                                                                                                                                                                                                                                                                                              | \$      | 39,745,640<br>(5,268,332)<br>88,664,101<br>564,000<br>21,630<br>332,000<br>917,630<br>4,655,588<br>208,059<br>1,670,632<br>4,262,000<br>743,795<br>462,438<br>12,002,512<br>21,713,369                                                                                                       | \$                              | 13,291,000<br>0<br>67,487,000<br>22,000<br>258,000<br>886,000<br>4,880,000<br>200,500<br>1,930,000<br>4,364,500<br>922,000<br>507,000<br>12,804,000                                                                                                                              | \$                                                 | 6,054,000<br>0<br>61,714,000<br>23,000<br>211,000<br>892,000<br>5,056,000<br>237,000<br>2,278,000<br>4,129,500<br>914,500<br>594,000                                                                                                                                           | \$                                                                              | (7,237,000<br>(<br>(5,773,000<br>1,000<br>(47,000<br>6,000<br>36,500<br>348,000<br>(235,000<br>(7,500<br>87,000                                                                                              |
| 55,755)<br><b>169,312</b><br><b>137,000</b><br><b>21,000</b><br><b>73,000</b><br><b>31,000</b><br><b>330,142</b><br><b>78,165</b><br><b>137,366</b><br><b>147,798</b><br><b>71,255</b><br><b>14,640</b><br><b>14,640</b><br><b>106,729</b><br><b>179,851</b>                                                                                                                                                                                                                                                                                                                                                                                                                                                                                                                                                                                                                                                                                                                                                                                                                                                                                                                                                                                                                                                                                                                                                                                                                                                                                                                                                                                                                                                                                                                                                                                                                                                                                                                                                                                                                                                                                                                                                                                                                                                                                                                                                                                                                                                                                                                                                                                                 | \$      | (5,268,332)<br>88,664,101<br>564,000<br>21,630<br>332,000<br>917,630<br>4,655,588<br>208,059<br>1,670,632<br>4,262,000<br>743,795<br>462,438<br>12,002,512<br>21,713,369                                                                                                                     | \$                              | 0<br>67,487,000<br>22,000<br>258,000<br>886,000<br>4,880,000<br>200,500<br>1,930,000<br>4,364,500<br>922,000<br>507,000<br>12,804,000                                                                                                                                            | \$                                                 | 0<br>61,714,000<br>23,000<br>211,000<br>892,000<br>5,056,000<br>237,000<br>2,278,000<br>4,129,500<br>914,500<br>594,000                                                                                                                                                        | \$                                                                              | (5,773,000<br>1,000<br>(47,000<br>6,000<br>36,500<br>348,000<br>(235,000<br>(7,500<br>87,000                                                                                                                 |
| 69,312<br>337,000<br>21,000<br>73,000<br>31,000<br>33,000<br>33,000<br>33,000<br>33,000<br>33,000<br>33,000<br>33,000<br>33,000<br>33,000<br>33,000<br>33,000<br>33,000<br>33,000<br>33,000<br>33,000<br>33,000<br>33,000<br>33,000<br>33,000<br>33,000<br>33,000<br>33,000<br>33,000<br>33,000<br>33,000<br>33,000<br>33,000<br>33,000<br>33,000<br>33,000<br>33,000<br>33,000<br>33,000<br>33,000<br>33,000<br>33,000<br>33,000<br>33,000<br>33,000<br>33,000<br>33,000<br>33,000<br>33,000<br>33,000<br>33,000<br>33,000<br>33,000<br>33,000<br>33,000<br>33,000<br>33,000<br>33,000<br>33,000<br>33,000<br>33,000<br>33,000<br>33,000<br>33,000<br>33,000<br>33,000<br>33,000<br>33,000<br>33,000<br>33,000<br>33,000<br>33,000<br>33,000<br>33,000<br>33,000<br>33,000<br>33,000<br>33,000<br>33,000<br>33,000<br>33,000<br>33,000<br>33,000<br>33,000<br>33,000<br>33,000<br>33,000<br>33,000<br>33,000<br>34,000<br>34,000<br>34,000<br>34,000<br>34,000<br>34,000<br>34,000<br>34,000<br>34,000<br>34,000<br>34,000<br>34,000<br>34,000<br>34,000<br>34,000<br>34,000<br>34,000<br>34,000<br>34,000<br>34,000<br>34,000<br>34,000<br>34,000<br>34,000<br>34,000<br>34,000<br>34,000<br>34,000<br>34,000<br>34,000<br>34,000<br>34,000<br>34,000<br>34,000<br>34,000<br>34,000<br>34,000<br>34,000<br>34,000<br>34,000<br>34,000<br>34,000<br>34,000<br>34,000<br>34,000<br>34,000<br>34,000<br>34,000<br>34,000<br>34,000<br>34,000<br>34,000<br>34,000<br>34,000<br>34,000<br>34,000<br>34,000<br>34,000<br>34,000<br>34,000<br>34,000<br>34,000<br>34,000<br>34,000<br>34,000<br>34,000<br>34,000<br>34,000<br>34,000<br>34,000<br>34,000<br>34,000<br>34,000<br>34,000<br>34,000<br>34,000<br>34,000<br>34,000<br>34,000<br>34,000<br>34,000<br>34,000<br>34,000<br>34,000<br>34,000<br>34,000<br>34,000<br>34,000<br>34,000<br>34,000<br>34,000<br>34,000<br>34,000<br>34,000<br>34,000<br>34,000<br>34,000<br>34,000<br>34,000<br>34,000<br>34,000<br>34,000<br>34,000<br>34,000<br>34,000<br>34,000<br>34,000<br>34,000<br>34,000<br>34,000<br>34,000<br>34,000<br>34,000<br>34,000<br>34,000<br>34,000<br>34,000<br>34,000<br>34,000<br>34,000<br>34,000<br>34,000<br>34,000<br>34,000<br>34,000<br>34,000<br>34,000<br>34,000<br>34,000<br>34,000<br>34,000<br>34,000<br>34,000<br>34,000<br>34,000<br>34,000<br>34,000<br>34,000<br>34,000<br>34,000<br>34,000<br>34,000<br>34,000<br>34,000<br>34,000<br>34,000<br>34,000<br>34,000<br>34,000<br>34,000<br>34,000<br>34,000<br>34,000<br>34,000<br>34,000<br>34,000<br>34,000<br>34,000<br>34,000<br>34,000<br>34,000<br>34,000<br>34,000<br>34,000<br>34,000<br>34,000<br>34,000<br>34,00 | \$      | 88,664,101<br>564,000<br>21,630<br>332,000<br>917,630<br>4,655,588<br>208,059<br>1,670,632<br>4,262,000<br>743,795<br>462,438<br>12,002,512<br>21,713,369                                                                                                                                    | \$                              | 67,487,000<br>606,000<br>22,000<br>258,000<br>886,000<br>4,880,000<br>200,500<br>1,930,000<br>4,364,500<br>922,000<br>507,000<br>12,804,000                                                                                                                                      | \$                                                 | 61,714,000<br>658,000<br>23,000<br>211,000<br>892,000<br>5,056,000<br>237,000<br>2,278,000<br>4,129,500<br>914,500<br>594,000                                                                                                                                                  | \$                                                                              | 52,000<br>1,000<br>(47,000<br>6,000<br>36,500<br>348,000<br>(235,000<br>(7,500<br>87,000                                                                                                                     |
| 337,000<br>21,000<br>73,000<br>31,000<br>330,142<br>78,165<br>37,366<br>67,798<br>71,255<br>329,915<br>14,640<br>006,729<br>579,851                                                                                                                                                                                                                                                                                                                                                                                                                                                                                                                                                                                                                                                                                                                                                                                                                                                                                                                                                                                                                                                                                                                                                                                                                                                                                                                                                                                                                                                                                                                                                                                                                                                                                                                                                                                                                                                                                                                                                                                                                                                                                                                                                                                                                                                                                                                                                                                                                                                                                                                          | \$      | 564,000<br>21,630<br>332,000<br>917,630<br>4,655,588<br>208,059<br>1,670,632<br>4,262,000<br>743,795<br>462,438<br>12,002,512<br>21,713,369                                                                                                                                                  | \$                              | 606,000<br>22,000<br>258,000<br>886,000<br>4,880,000<br>200,500<br>1,930,000<br>4,364,500<br>922,000<br>507,000<br>12,804,000                                                                                                                                                    | \$                                                 | 658,000<br>23,000<br>211,000<br><b>892,000</b><br>5,056,000<br>237,000<br>2,278,000<br>4,129,500<br>914,500<br>594,000                                                                                                                                                         | \$                                                                              | 52,000<br>1,000<br>(47,000<br>6,000<br>36,500<br>348,000<br>(235,000<br>(7,500<br>87,000                                                                                                                     |
| 21,000<br>73,000<br>31,000<br>33,000<br>330,142<br>78,165<br>37,366<br>667,798<br>71,255<br>129,915<br>14,640<br>706,729<br>579,851                                                                                                                                                                                                                                                                                                                                                                                                                                                                                                                                                                                                                                                                                                                                                                                                                                                                                                                                                                                                                                                                                                                                                                                                                                                                                                                                                                                                                                                                                                                                                                                                                                                                                                                                                                                                                                                                                                                                                                                                                                                                                                                                                                                                                                                                                                                                                                                                                                                                                                                          |         | 21,630<br>332,000<br>917,630<br>4,655,588<br>208,059<br>1,670,632<br>4,262,000<br>743,795<br>462,438<br>12,002,512<br>21,713,369                                                                                                                                                             |                                 | 22,000<br>258,000<br>886,000<br>4,880,000<br>200,500<br>1,930,000<br>4,364,500<br>922,000<br>507,000<br>12,804,000                                                                                                                                                               |                                                    | 23,000<br>211,000<br>892,000<br>5,056,000<br>237,000<br>2,278,000<br>4,129,500<br>914,500<br>594,000                                                                                                                                                                           |                                                                                 | 1,000<br>(47,000<br>6,000<br>176,000<br>36,500<br>348,000<br>(235,000<br>(7,500<br>87,000                                                                                                                    |
| 21,000<br>73,000<br>31,000<br>33,000<br>330,142<br>78,165<br>37,366<br>667,798<br>71,255<br>129,915<br>14,640<br>706,729<br>579,851                                                                                                                                                                                                                                                                                                                                                                                                                                                                                                                                                                                                                                                                                                                                                                                                                                                                                                                                                                                                                                                                                                                                                                                                                                                                                                                                                                                                                                                                                                                                                                                                                                                                                                                                                                                                                                                                                                                                                                                                                                                                                                                                                                                                                                                                                                                                                                                                                                                                                                                          |         | 21,630<br>332,000<br>917,630<br>4,655,588<br>208,059<br>1,670,632<br>4,262,000<br>743,795<br>462,438<br>12,002,512<br>21,713,369                                                                                                                                                             |                                 | 22,000<br>258,000<br>886,000<br>4,880,000<br>200,500<br>1,930,000<br>4,364,500<br>922,000<br>507,000<br>12,804,000                                                                                                                                                               |                                                    | 23,000<br>211,000<br>892,000<br>5,056,000<br>237,000<br>2,278,000<br>4,129,500<br>914,500<br>594,000                                                                                                                                                                           |                                                                                 | 1,000<br>(47,000<br>6,000<br>176,000<br>36,500<br>348,000<br>(235,000<br>(7,500<br>87,000                                                                                                                    |
| 21,000<br>73,000<br>31,000<br>33,000<br>330,142<br>78,165<br>37,366<br>667,798<br>71,255<br>129,915<br>14,640<br>706,729<br>579,851                                                                                                                                                                                                                                                                                                                                                                                                                                                                                                                                                                                                                                                                                                                                                                                                                                                                                                                                                                                                                                                                                                                                                                                                                                                                                                                                                                                                                                                                                                                                                                                                                                                                                                                                                                                                                                                                                                                                                                                                                                                                                                                                                                                                                                                                                                                                                                                                                                                                                                                          |         | 21,630<br>332,000<br>917,630<br>4,655,588<br>208,059<br>1,670,632<br>4,262,000<br>743,795<br>462,438<br>12,002,512<br>21,713,369                                                                                                                                                             |                                 | 22,000<br>258,000<br>886,000<br>4,880,000<br>200,500<br>1,930,000<br>4,364,500<br>922,000<br>507,000<br>12,804,000                                                                                                                                                               |                                                    | 23,000<br>211,000<br>892,000<br>5,056,000<br>237,000<br>2,278,000<br>4,129,500<br>914,500<br>594,000                                                                                                                                                                           |                                                                                 | 1,000<br>(47,000<br>6,000<br>176,000<br>36,500<br>348,000<br>(235,000<br>(7,500<br>87,000                                                                                                                    |
| 73,000<br>31,000<br>330,142<br>78,165<br>337,366<br>667,798<br>71,255<br>529,915<br>114,640<br>706,729<br>579,851                                                                                                                                                                                                                                                                                                                                                                                                                                                                                                                                                                                                                                                                                                                                                                                                                                                                                                                                                                                                                                                                                                                                                                                                                                                                                                                                                                                                                                                                                                                                                                                                                                                                                                                                                                                                                                                                                                                                                                                                                                                                                                                                                                                                                                                                                                                                                                                                                                                                                                                                            |         | 332,000<br>917,630<br>4,655,588<br>208,059<br>1,670,632<br>4,262,000<br>743,795<br>462,438<br>12,002,512<br>21,713,369                                                                                                                                                                       |                                 | 258,000<br>886,000<br>4,880,000<br>200,500<br>1,930,000<br>4,364,500<br>922,000<br>507,000<br>12,804,000                                                                                                                                                                         |                                                    | 211,000<br>892,000<br>5,056,000<br>237,000<br>2,278,000<br>4,129,500<br>914,500<br>594,000                                                                                                                                                                                     |                                                                                 | (47,000<br>6,000<br>176,000<br>36,500<br>348,000<br>(235,000<br>(7,500<br>87,000                                                                                                                             |
| 31,000<br>30,142<br>78,165<br>37,366<br>467,798<br>71,255<br>329,915<br>114,640<br>706,729<br>479,851                                                                                                                                                                                                                                                                                                                                                                                                                                                                                                                                                                                                                                                                                                                                                                                                                                                                                                                                                                                                                                                                                                                                                                                                                                                                                                                                                                                                                                                                                                                                                                                                                                                                                                                                                                                                                                                                                                                                                                                                                                                                                                                                                                                                                                                                                                                                                                                                                                                                                                                                                        |         | 917,630<br>4,655,588<br>208,059<br>1,670,632<br>4,262,000<br>743,795<br>462,438<br>12,002,512<br>21,713,369                                                                                                                                                                                  |                                 | 886,000<br>4,880,000<br>200,500<br>1,930,000<br>4,364,500<br>922,000<br>507,000<br>12,804,000                                                                                                                                                                                    |                                                    | 892,000<br>5,056,000<br>237,000<br>2,278,000<br>4,129,500<br>914,500<br>594,000                                                                                                                                                                                                |                                                                                 | 6,000<br>176,000<br>36,500<br>348,000<br>(235,000<br>(7,500<br>87,000                                                                                                                                        |
| 330,142<br>78,165<br>337,366<br>67,798<br>71,255<br>329,915<br>114,640<br>706,729<br>579,851                                                                                                                                                                                                                                                                                                                                                                                                                                                                                                                                                                                                                                                                                                                                                                                                                                                                                                                                                                                                                                                                                                                                                                                                                                                                                                                                                                                                                                                                                                                                                                                                                                                                                                                                                                                                                                                                                                                                                                                                                                                                                                                                                                                                                                                                                                                                                                                                                                                                                                                                                                 |         | 4,655,588<br>208,059<br>1,670,632<br>4,262,000<br>743,795<br>462,438<br><b>12,002,512</b><br>21,713,369                                                                                                                                                                                      |                                 | 4,880,000<br>200,500<br>1,930,000<br>4,364,500<br>922,000<br>507,000<br><b>12,804,000</b>                                                                                                                                                                                        |                                                    | 5,056,000<br>237,000<br>2,278,000<br>4,129,500<br>914,500<br>594,000                                                                                                                                                                                                           |                                                                                 | 176,000<br>36,500<br>(235,000<br>(7,500<br>87,000                                                                                                                                                            |
| 78,165<br>37,366<br>67,798<br>71,255<br>329,915<br>14,640<br>106,729<br>379,851                                                                                                                                                                                                                                                                                                                                                                                                                                                                                                                                                                                                                                                                                                                                                                                                                                                                                                                                                                                                                                                                                                                                                                                                                                                                                                                                                                                                                                                                                                                                                                                                                                                                                                                                                                                                                                                                                                                                                                                                                                                                                                                                                                                                                                                                                                                                                                                                                                                                                                                                                                              | \$      | 208,059<br>1,670,632<br>4,262,000<br>743,795<br>462,438<br><b>12,002,512</b><br>21,713,369                                                                                                                                                                                                   | \$                              | 200,500<br>1,930,000<br>4,364,500<br>922,000<br>507,000<br><b>12,804,000</b>                                                                                                                                                                                                     | \$                                                 | 237,000<br>2,278,000<br>4,129,500<br>914,500<br>594,000                                                                                                                                                                                                                        | \$                                                                              | 36,500<br>348,000<br>(235,000<br>(7,500<br>87,000                                                                                                                                                            |
| 78,165<br>37,366<br>67,798<br>71,255<br>329,915<br>14,640<br>106,729<br>379,851                                                                                                                                                                                                                                                                                                                                                                                                                                                                                                                                                                                                                                                                                                                                                                                                                                                                                                                                                                                                                                                                                                                                                                                                                                                                                                                                                                                                                                                                                                                                                                                                                                                                                                                                                                                                                                                                                                                                                                                                                                                                                                                                                                                                                                                                                                                                                                                                                                                                                                                                                                              | \$      | 208,059<br>1,670,632<br>4,262,000<br>743,795<br>462,438<br><b>12,002,512</b><br>21,713,369                                                                                                                                                                                                   | \$                              | 200,500<br>1,930,000<br>4,364,500<br>922,000<br>507,000<br><b>12,804,000</b>                                                                                                                                                                                                     | \$                                                 | 237,000<br>2,278,000<br>4,129,500<br>914,500<br>594,000                                                                                                                                                                                                                        | \$                                                                              | 36,500<br>348,000<br>(235,000<br>(7,500<br>87,000                                                                                                                                                            |
| 78,165<br>37,366<br>67,798<br>71,255<br>329,915<br>14,640<br>106,729<br>379,851                                                                                                                                                                                                                                                                                                                                                                                                                                                                                                                                                                                                                                                                                                                                                                                                                                                                                                                                                                                                                                                                                                                                                                                                                                                                                                                                                                                                                                                                                                                                                                                                                                                                                                                                                                                                                                                                                                                                                                                                                                                                                                                                                                                                                                                                                                                                                                                                                                                                                                                                                                              | \$      | 208,059<br>1,670,632<br>4,262,000<br>743,795<br>462,438<br><b>12,002,512</b><br>21,713,369                                                                                                                                                                                                   | \$                              | 200,500<br>1,930,000<br>4,364,500<br>922,000<br>507,000<br><b>12,804,000</b>                                                                                                                                                                                                     | \$                                                 | 237,000<br>2,278,000<br>4,129,500<br>914,500<br>594,000                                                                                                                                                                                                                        | \$                                                                              | 36,500<br>348,000<br>(235,000<br>(7,500<br>87,000                                                                                                                                                            |
| 78,165<br>37,366<br>67,798<br>71,255<br>329,915<br>14,640<br>106,729<br>379,851                                                                                                                                                                                                                                                                                                                                                                                                                                                                                                                                                                                                                                                                                                                                                                                                                                                                                                                                                                                                                                                                                                                                                                                                                                                                                                                                                                                                                                                                                                                                                                                                                                                                                                                                                                                                                                                                                                                                                                                                                                                                                                                                                                                                                                                                                                                                                                                                                                                                                                                                                                              | \$      | 208,059<br>1,670,632<br>4,262,000<br>743,795<br>462,438<br><b>12,002,512</b><br>21,713,369                                                                                                                                                                                                   | \$                              | 200,500<br>1,930,000<br>4,364,500<br>922,000<br>507,000<br><b>12,804,000</b>                                                                                                                                                                                                     | \$                                                 | 237,000<br>2,278,000<br>4,129,500<br>914,500<br>594,000                                                                                                                                                                                                                        | \$                                                                              | 36,500<br>348,000<br>(235,000<br>(7,500<br>87,000                                                                                                                                                            |
| 637,366<br>667,798<br>71,255<br>529,915<br>114,640<br>706,729<br>679,851                                                                                                                                                                                                                                                                                                                                                                                                                                                                                                                                                                                                                                                                                                                                                                                                                                                                                                                                                                                                                                                                                                                                                                                                                                                                                                                                                                                                                                                                                                                                                                                                                                                                                                                                                                                                                                                                                                                                                                                                                                                                                                                                                                                                                                                                                                                                                                                                                                                                                                                                                                                     | \$      | 1,670,632<br>4,262,000<br>743,795<br>462,438<br><b>12,002,512</b><br>21,713,369                                                                                                                                                                                                              | \$                              | 1,930,000<br>4,364,500<br>922,000<br>507,000<br><b>12,804,000</b>                                                                                                                                                                                                                | \$                                                 | 2,278,000<br>4,129,500<br>914,500<br>594,000                                                                                                                                                                                                                                   | \$                                                                              | 348,000<br>(235,000<br>(7,500<br>87,000                                                                                                                                                                      |
| 67,798<br>71,255<br>29,915<br>114,640<br>706,729<br>379,851                                                                                                                                                                                                                                                                                                                                                                                                                                                                                                                                                                                                                                                                                                                                                                                                                                                                                                                                                                                                                                                                                                                                                                                                                                                                                                                                                                                                                                                                                                                                                                                                                                                                                                                                                                                                                                                                                                                                                                                                                                                                                                                                                                                                                                                                                                                                                                                                                                                                                                                                                                                                  | \$      | 4,262,000<br>743,795<br>462,438<br><b>12,002,512</b><br>21,713,369                                                                                                                                                                                                                           | \$                              | 4,364,500<br>922,000<br>507,000<br><b>12,804,000</b>                                                                                                                                                                                                                             | \$                                                 | 4,129,500<br>914,500<br>594,000                                                                                                                                                                                                                                                | \$                                                                              | (235,000<br>(7,500<br>87,000                                                                                                                                                                                 |
| 67,798<br>71,255<br>29,915<br>114,640<br>706,729<br>379,851                                                                                                                                                                                                                                                                                                                                                                                                                                                                                                                                                                                                                                                                                                                                                                                                                                                                                                                                                                                                                                                                                                                                                                                                                                                                                                                                                                                                                                                                                                                                                                                                                                                                                                                                                                                                                                                                                                                                                                                                                                                                                                                                                                                                                                                                                                                                                                                                                                                                                                                                                                                                  | \$      | 4,262,000<br>743,795<br>462,438<br><b>12,002,512</b><br>21,713,369                                                                                                                                                                                                                           | \$                              | 4,364,500<br>922,000<br>507,000<br><b>12,804,000</b>                                                                                                                                                                                                                             | \$                                                 | 4,129,500<br>914,500<br>594,000                                                                                                                                                                                                                                                | \$                                                                              | (235,000<br>(7,500<br>87,000                                                                                                                                                                                 |
| 71,255<br>329,915<br>114,640<br>706,729<br>379,851                                                                                                                                                                                                                                                                                                                                                                                                                                                                                                                                                                                                                                                                                                                                                                                                                                                                                                                                                                                                                                                                                                                                                                                                                                                                                                                                                                                                                                                                                                                                                                                                                                                                                                                                                                                                                                                                                                                                                                                                                                                                                                                                                                                                                                                                                                                                                                                                                                                                                                                                                                                                           | \$      | 743,795<br>462,438<br><b>12,002,512</b><br>21,713,369                                                                                                                                                                                                                                        | \$                              | 922,000<br>507,000<br><b>12,804,000</b>                                                                                                                                                                                                                                          | \$                                                 | 914,500<br>594,000                                                                                                                                                                                                                                                             | \$                                                                              | (7,500<br>87,000                                                                                                                                                                                             |
| 29,915<br>14,640<br>06,729<br>079,851                                                                                                                                                                                                                                                                                                                                                                                                                                                                                                                                                                                                                                                                                                                                                                                                                                                                                                                                                                                                                                                                                                                                                                                                                                                                                                                                                                                                                                                                                                                                                                                                                                                                                                                                                                                                                                                                                                                                                                                                                                                                                                                                                                                                                                                                                                                                                                                                                                                                                                                                                                                                                        | \$      | 462,438<br><b>12,002,512</b><br>21,713,369                                                                                                                                                                                                                                                   | \$                              | 507,000<br><b>12,804,000</b>                                                                                                                                                                                                                                                     | \$                                                 | 594,000                                                                                                                                                                                                                                                                        | \$                                                                              | 87,000                                                                                                                                                                                                       |
| 06,729<br>79,851                                                                                                                                                                                                                                                                                                                                                                                                                                                                                                                                                                                                                                                                                                                                                                                                                                                                                                                                                                                                                                                                                                                                                                                                                                                                                                                                                                                                                                                                                                                                                                                                                                                                                                                                                                                                                                                                                                                                                                                                                                                                                                                                                                                                                                                                                                                                                                                                                                                                                                                                                                                                                                             | \$      | <b>12,002,512</b><br>21,713,369                                                                                                                                                                                                                                                              | \$                              | 12,804,000                                                                                                                                                                                                                                                                       | \$                                                 |                                                                                                                                                                                                                                                                                | \$                                                                              |                                                                                                                                                                                                              |
| 06,729<br>79,851                                                                                                                                                                                                                                                                                                                                                                                                                                                                                                                                                                                                                                                                                                                                                                                                                                                                                                                                                                                                                                                                                                                                                                                                                                                                                                                                                                                                                                                                                                                                                                                                                                                                                                                                                                                                                                                                                                                                                                                                                                                                                                                                                                                                                                                                                                                                                                                                                                                                                                                                                                                                                                             |         | 21,713,369                                                                                                                                                                                                                                                                                   |                                 |                                                                                                                                                                                                                                                                                  |                                                    | -,,                                                                                                                                                                                                                                                                            |                                                                                 |                                                                                                                                                                                                              |
| 879,851                                                                                                                                                                                                                                                                                                                                                                                                                                                                                                                                                                                                                                                                                                                                                                                                                                                                                                                                                                                                                                                                                                                                                                                                                                                                                                                                                                                                                                                                                                                                                                                                                                                                                                                                                                                                                                                                                                                                                                                                                                                                                                                                                                                                                                                                                                                                                                                                                                                                                                                                                                                                                                                      |         | , ,                                                                                                                                                                                                                                                                                          |                                 |                                                                                                                                                                                                                                                                                  |                                                    |                                                                                                                                                                                                                                                                                |                                                                                 |                                                                                                                                                                                                              |
| 879,851                                                                                                                                                                                                                                                                                                                                                                                                                                                                                                                                                                                                                                                                                                                                                                                                                                                                                                                                                                                                                                                                                                                                                                                                                                                                                                                                                                                                                                                                                                                                                                                                                                                                                                                                                                                                                                                                                                                                                                                                                                                                                                                                                                                                                                                                                                                                                                                                                                                                                                                                                                                                                                                      |         | , ,                                                                                                                                                                                                                                                                                          |                                 |                                                                                                                                                                                                                                                                                  |                                                    |                                                                                                                                                                                                                                                                                |                                                                                 |                                                                                                                                                                                                              |
|                                                                                                                                                                                                                                                                                                                                                                                                                                                                                                                                                                                                                                                                                                                                                                                                                                                                                                                                                                                                                                                                                                                                                                                                                                                                                                                                                                                                                                                                                                                                                                                                                                                                                                                                                                                                                                                                                                                                                                                                                                                                                                                                                                                                                                                                                                                                                                                                                                                                                                                                                                                                                                                              |         | 361.663                                                                                                                                                                                                                                                                                      |                                 | 21,732,000                                                                                                                                                                                                                                                                       |                                                    | 20,913,000                                                                                                                                                                                                                                                                     |                                                                                 | (819,000                                                                                                                                                                                                     |
| 66,663                                                                                                                                                                                                                                                                                                                                                                                                                                                                                                                                                                                                                                                                                                                                                                                                                                                                                                                                                                                                                                                                                                                                                                                                                                                                                                                                                                                                                                                                                                                                                                                                                                                                                                                                                                                                                                                                                                                                                                                                                                                                                                                                                                                                                                                                                                                                                                                                                                                                                                                                                                                                                                                       |         |                                                                                                                                                                                                                                                                                              |                                 | 359,000                                                                                                                                                                                                                                                                          |                                                    | 366,000                                                                                                                                                                                                                                                                        |                                                                                 | 7,000                                                                                                                                                                                                        |
|                                                                                                                                                                                                                                                                                                                                                                                                                                                                                                                                                                                                                                                                                                                                                                                                                                                                                                                                                                                                                                                                                                                                                                                                                                                                                                                                                                                                                                                                                                                                                                                                                                                                                                                                                                                                                                                                                                                                                                                                                                                                                                                                                                                                                                                                                                                                                                                                                                                                                                                                                                                                                                                              |         | 477,075                                                                                                                                                                                                                                                                                      |                                 | 453,000                                                                                                                                                                                                                                                                          |                                                    | 466,000                                                                                                                                                                                                                                                                        |                                                                                 | 13,000                                                                                                                                                                                                       |
|                                                                                                                                                                                                                                                                                                                                                                                                                                                                                                                                                                                                                                                                                                                                                                                                                                                                                                                                                                                                                                                                                                                                                                                                                                                                                                                                                                                                                                                                                                                                                                                                                                                                                                                                                                                                                                                                                                                                                                                                                                                                                                                                                                                                                                                                                                                                                                                                                                                                                                                                                                                                                                                              |         |                                                                                                                                                                                                                                                                                              |                                 |                                                                                                                                                                                                                                                                                  |                                                    |                                                                                                                                                                                                                                                                                |                                                                                 |                                                                                                                                                                                                              |
| 51,919                                                                                                                                                                                                                                                                                                                                                                                                                                                                                                                                                                                                                                                                                                                                                                                                                                                                                                                                                                                                                                                                                                                                                                                                                                                                                                                                                                                                                                                                                                                                                                                                                                                                                                                                                                                                                                                                                                                                                                                                                                                                                                                                                                                                                                                                                                                                                                                                                                                                                                                                                                                                                                                       |         | 4,174,394                                                                                                                                                                                                                                                                                    |                                 | 4,443,000                                                                                                                                                                                                                                                                        |                                                    | 6,054,000                                                                                                                                                                                                                                                                      |                                                                                 | 1,611,000                                                                                                                                                                                                    |
| 600,000                                                                                                                                                                                                                                                                                                                                                                                                                                                                                                                                                                                                                                                                                                                                                                                                                                                                                                                                                                                                                                                                                                                                                                                                                                                                                                                                                                                                                                                                                                                                                                                                                                                                                                                                                                                                                                                                                                                                                                                                                                                                                                                                                                                                                                                                                                                                                                                                                                                                                                                                                                                                                                                      |         | 1,500,000                                                                                                                                                                                                                                                                                    |                                 | 1,500,000                                                                                                                                                                                                                                                                        |                                                    | 0                                                                                                                                                                                                                                                                              |                                                                                 | (1,500,000                                                                                                                                                                                                   |
|                                                                                                                                                                                                                                                                                                                                                                                                                                                                                                                                                                                                                                                                                                                                                                                                                                                                                                                                                                                                                                                                                                                                                                                                                                                                                                                                                                                                                                                                                                                                                                                                                                                                                                                                                                                                                                                                                                                                                                                                                                                                                                                                                                                                                                                                                                                                                                                                                                                                                                                                                                                                                                                              |         |                                                                                                                                                                                                                                                                                              |                                 |                                                                                                                                                                                                                                                                                  |                                                    |                                                                                                                                                                                                                                                                                |                                                                                 |                                                                                                                                                                                                              |
| 14,000                                                                                                                                                                                                                                                                                                                                                                                                                                                                                                                                                                                                                                                                                                                                                                                                                                                                                                                                                                                                                                                                                                                                                                                                                                                                                                                                                                                                                                                                                                                                                                                                                                                                                                                                                                                                                                                                                                                                                                                                                                                                                                                                                                                                                                                                                                                                                                                                                                                                                                                                                                                                                                                       |         | 0                                                                                                                                                                                                                                                                                            |                                 | 0                                                                                                                                                                                                                                                                                |                                                    | 0                                                                                                                                                                                                                                                                              |                                                                                 | (                                                                                                                                                                                                            |
| 600,000                                                                                                                                                                                                                                                                                                                                                                                                                                                                                                                                                                                                                                                                                                                                                                                                                                                                                                                                                                                                                                                                                                                                                                                                                                                                                                                                                                                                                                                                                                                                                                                                                                                                                                                                                                                                                                                                                                                                                                                                                                                                                                                                                                                                                                                                                                                                                                                                                                                                                                                                                                                                                                                      |         | 1,500,000                                                                                                                                                                                                                                                                                    |                                 | 1,500,000                                                                                                                                                                                                                                                                        |                                                    | 0                                                                                                                                                                                                                                                                              |                                                                                 | (1,500,000                                                                                                                                                                                                   |
| 0                                                                                                                                                                                                                                                                                                                                                                                                                                                                                                                                                                                                                                                                                                                                                                                                                                                                                                                                                                                                                                                                                                                                                                                                                                                                                                                                                                                                                                                                                                                                                                                                                                                                                                                                                                                                                                                                                                                                                                                                                                                                                                                                                                                                                                                                                                                                                                                                                                                                                                                                                                                                                                                            |         | 27,100,000                                                                                                                                                                                                                                                                                   |                                 | 0                                                                                                                                                                                                                                                                                |                                                    | 0                                                                                                                                                                                                                                                                              |                                                                                 | (                                                                                                                                                                                                            |
| 52,000                                                                                                                                                                                                                                                                                                                                                                                                                                                                                                                                                                                                                                                                                                                                                                                                                                                                                                                                                                                                                                                                                                                                                                                                                                                                                                                                                                                                                                                                                                                                                                                                                                                                                                                                                                                                                                                                                                                                                                                                                                                                                                                                                                                                                                                                                                                                                                                                                                                                                                                                                                                                                                                       |         | 5,471,246                                                                                                                                                                                                                                                                                    |                                 | 5,848,000                                                                                                                                                                                                                                                                        |                                                    | 0                                                                                                                                                                                                                                                                              |                                                                                 | (5,848,000                                                                                                                                                                                                   |
| 50,000                                                                                                                                                                                                                                                                                                                                                                                                                                                                                                                                                                                                                                                                                                                                                                                                                                                                                                                                                                                                                                                                                                                                                                                                                                                                                                                                                                                                                                                                                                                                                                                                                                                                                                                                                                                                                                                                                                                                                                                                                                                                                                                                                                                                                                                                                                                                                                                                                                                                                                                                                                                                                                                       |         | 4,000,000                                                                                                                                                                                                                                                                                    |                                 | 4,000,000                                                                                                                                                                                                                                                                        |                                                    | 4,000,000                                                                                                                                                                                                                                                                      |                                                                                 | (                                                                                                                                                                                                            |
| 02,511                                                                                                                                                                                                                                                                                                                                                                                                                                                                                                                                                                                                                                                                                                                                                                                                                                                                                                                                                                                                                                                                                                                                                                                                                                                                                                                                                                                                                                                                                                                                                                                                                                                                                                                                                                                                                                                                                                                                                                                                                                                                                                                                                                                                                                                                                                                                                                                                                                                                                                                                                                                                                                                       |         | 9,446,212                                                                                                                                                                                                                                                                                    |                                 | 13,962,000                                                                                                                                                                                                                                                                       |                                                    | 15,814,000                                                                                                                                                                                                                                                                     |                                                                                 | 1,852,000                                                                                                                                                                                                    |
| 23,673                                                                                                                                                                                                                                                                                                                                                                                                                                                                                                                                                                                                                                                                                                                                                                                                                                                                                                                                                                                                                                                                                                                                                                                                                                                                                                                                                                                                                                                                                                                                                                                                                                                                                                                                                                                                                                                                                                                                                                                                                                                                                                                                                                                                                                                                                                                                                                                                                                                                                                                                                                                                                                                       | \$      | 75,743,959                                                                                                                                                                                                                                                                                   | \$                              | 53,797,000                                                                                                                                                                                                                                                                       | \$                                                 | 47,613,000                                                                                                                                                                                                                                                                     | \$                                                                              | (6,184,000                                                                                                                                                                                                   |
|                                                                                                                                                                                                                                                                                                                                                                                                                                                                                                                                                                                                                                                                                                                                                                                                                                                                                                                                                                                                                                                                                                                                                                                                                                                                                                                                                                                                                                                                                                                                                                                                                                                                                                                                                                                                                                                                                                                                                                                                                                                                                                                                                                                                                                                                                                                                                                                                                                                                                                                                                                                                                                                              |         |                                                                                                                                                                                                                                                                                              | _                               |                                                                                                                                                                                                                                                                                  |                                                    |                                                                                                                                                                                                                                                                                |                                                                                 | /=                                                                                                                                                                                                           |
| 69,312                                                                                                                                                                                                                                                                                                                                                                                                                                                                                                                                                                                                                                                                                                                                                                                                                                                                                                                                                                                                                                                                                                                                                                                                                                                                                                                                                                                                                                                                                                                                                                                                                                                                                                                                                                                                                                                                                                                                                                                                                                                                                                                                                                                                                                                                                                                                                                                                                                                                                                                                                                                                                                                       | \$      | 88,664,101                                                                                                                                                                                                                                                                                   | \$                              | 67,487,000                                                                                                                                                                                                                                                                       | \$                                                 | 61,714,000                                                                                                                                                                                                                                                                     | \$                                                                              | (5,773,000                                                                                                                                                                                                   |
| 0                                                                                                                                                                                                                                                                                                                                                                                                                                                                                                                                                                                                                                                                                                                                                                                                                                                                                                                                                                                                                                                                                                                                                                                                                                                                                                                                                                                                                                                                                                                                                                                                                                                                                                                                                                                                                                                                                                                                                                                                                                                                                                                                                                                                                                                                                                                                                                                                                                                                                                                                                                                                                                                            | ¢       | 0                                                                                                                                                                                                                                                                                            | \$                              | 0                                                                                                                                                                                                                                                                                | ¢                                                  | 0                                                                                                                                                                                                                                                                              | \$                                                                              | (                                                                                                                                                                                                            |
|                                                                                                                                                                                                                                                                                                                                                                                                                                                                                                                                                                                                                                                                                                                                                                                                                                                                                                                                                                                                                                                                                                                                                                                                                                                                                                                                                                                                                                                                                                                                                                                                                                                                                                                                                                                                                                                                                                                                                                                                                                                                                                                                                                                                                                                                                                                                                                                                                                                                                                                                                                                                                                                              | ÷       |                                                                                                                                                                                                                                                                                              | Ψ.                              |                                                                                                                                                                                                                                                                                  | Ψ.                                                 |                                                                                                                                                                                                                                                                                | Ť                                                                               |                                                                                                                                                                                                              |
|                                                                                                                                                                                                                                                                                                                                                                                                                                                                                                                                                                                                                                                                                                                                                                                                                                                                                                                                                                                                                                                                                                                                                                                                                                                                                                                                                                                                                                                                                                                                                                                                                                                                                                                                                                                                                                                                                                                                                                                                                                                                                                                                                                                                                                                                                                                                                                                                                                                                                                                                                                                                                                                              |         |                                                                                                                                                                                                                                                                                              |                                 |                                                                                                                                                                                                                                                                                  | Ψ                                                  |                                                                                                                                                                                                                                                                                | Ψ                                                                               |                                                                                                                                                                                                              |
| anu                                                                                                                                                                                                                                                                                                                                                                                                                                                                                                                                                                                                                                                                                                                                                                                                                                                                                                                                                                                                                                                                                                                                                                                                                                                                                                                                                                                                                                                                                                                                                                                                                                                                                                                                                                                                                                                                                                                                                                                                                                                                                                                                                                                                                                                                                                                                                                                                                                                                                                                                                                                                                                                          | ie .    | sommary                                                                                                                                                                                                                                                                                      | /                               |                                                                                                                                                                                                                                                                                  |                                                    |                                                                                                                                                                                                                                                                                |                                                                                 | -                                                                                                                                                                                                            |
|                                                                                                                                                                                                                                                                                                                                                                                                                                                                                                                                                                                                                                                                                                                                                                                                                                                                                                                                                                                                                                                                                                                                                                                                                                                                                                                                                                                                                                                                                                                                                                                                                                                                                                                                                                                                                                                                                                                                                                                                                                                                                                                                                                                                                                                                                                                                                                                                                                                                                                                                                                                                                                                              |         |                                                                                                                                                                                                                                                                                              |                                 |                                                                                                                                                                                                                                                                                  |                                                    |                                                                                                                                                                                                                                                                                |                                                                                 | -                                                                                                                                                                                                            |
|                                                                                                                                                                                                                                                                                                                                                                                                                                                                                                                                                                                                                                                                                                                                                                                                                                                                                                                                                                                                                                                                                                                                                                                                                                                                                                                                                                                                                                                                                                                                                                                                                                                                                                                                                                                                                                                                                                                                                                                                                                                                                                                                                                                                                                                                                                                                                                                                                                                                                                                                                                                                                                                              |         |                                                                                                                                                                                                                                                                                              |                                 |                                                                                                                                                                                                                                                                                  |                                                    |                                                                                                                                                                                                                                                                                |                                                                                 | 1                                                                                                                                                                                                            |
|                                                                                                                                                                                                                                                                                                                                                                                                                                                                                                                                                                                                                                                                                                                                                                                                                                                                                                                                                                                                                                                                                                                                                                                                                                                                                                                                                                                                                                                                                                                                                                                                                                                                                                                                                                                                                                                                                                                                                                                                                                                                                                                                                                                                                                                                                                                                                                                                                                                                                                                                                                                                                                                              |         |                                                                                                                                                                                                                                                                                              |                                 |                                                                                                                                                                                                                                                                                  |                                                    |                                                                                                                                                                                                                                                                                |                                                                                 | -                                                                                                                                                                                                            |
|                                                                                                                                                                                                                                                                                                                                                                                                                                                                                                                                                                                                                                                                                                                                                                                                                                                                                                                                                                                                                                                                                                                                                                                                                                                                                                                                                                                                                                                                                                                                                                                                                                                                                                                                                                                                                                                                                                                                                                                                                                                                                                                                                                                                                                                                                                                                                                                                                                                                                                                                                                                                                                                              | 069,312 | 069,312 \$                                                                                                                                                                                                                                                                                   | 069,312 \$ 88,664,101<br>0 \$ 0 | 069,312 \$ 88,664,101 \$                                                                                                                                                                                                                                                         | 069,312 \$ 88,664,101 \$ 67,487,000<br>0 \$ 0 \$ 0 | 069,312 \$ 88,664,101 \$ 67,487,000 \$<br>0 \$ 0 \$ 0 \$ 0 \$                                                                                                                                                                                                                  | 069,312 \$ 88,664,101 \$ 67,487,000 \$ 61,714,000<br>0 \$ 0 \$ 0 \$ 0 \$ 0 \$ 0 | 069,312 \$ 88,664,101 \$ 67,487,000 \$ 61,714,000 \$<br>0 \$ 0 \$ 0 \$ 0 \$ 0 \$ 0 \$                                                                                                                        |