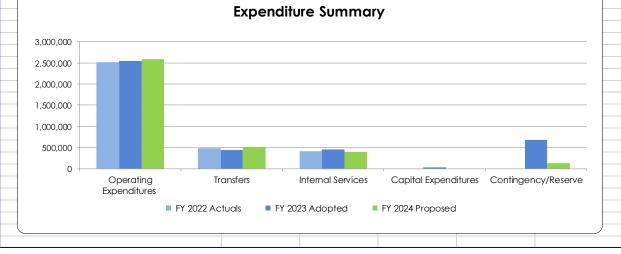

| iis     74,218     74,218     663,324)     89,600     666,225)     772,879     17,919     55,755)     69,312     37,000     21,000     73,000     31,000     330,142     78,165     337,366     667,798     71,255     29,915     14,640     706,729     79,851     66,663                                                                                                                                                                                                                                                                                                                                                                                                                                                                                                                                                                                                                                                                                                                                                                                                                                                                                                                                                                                                                                                                                                                                                                                                                                                                                                                                                                                                                                                                                                                                                                                                                                                                                                                                                                                                                                                                                                                                                                                                                                                                                                                                                                                                                                                                                                                                                                                   |         | FY 2022<br>Actuals<br>31,123,959<br>(1,318,900)<br>25,185,303<br>(1,074,427)<br>270,858<br>39,745,640<br>(5,268,332)<br>88,664,101<br>564,000<br>21,630<br>332,000<br>917,630<br>4,655,588<br>208,059<br>1,670,632<br>4,262,000<br>743,795<br>462,438<br>12,002,512<br>21,713,369<br>361,663 | \$                              | FY 2023<br>Adopted<br>31,660,000<br>(1,487,000)<br>25,133,000<br>(1,212,000)<br>102,000<br>13,291,000<br><b>67,487,000</b><br><b>606,000</b><br>22,000<br>258,000<br><b>886,000</b><br>4,880,000<br>200,500<br>1,930,000<br>4,364,500<br>922,000<br>507,000<br><b>12,804,000</b> | \$                                                 | Proposed<br>32,571,000<br>(1,545,000)<br>25,597,000<br>(1,251,000)<br>288,000<br>0<br>61,714,000<br>658,000<br>23,000<br>211,000<br>892,000<br>237,000<br>2,278,000<br>4,129,500<br>914,500<br>594,000<br>13,209,000                                                           | 5<br>5                                                                          | (7,237,000<br>(<br>(5,773,000<br>1,000<br>(47,000<br>6,000<br>36,500<br>348,000<br>(235,000<br>(7,500<br>87,000                                                                                              |
|--------------------------------------------------------------------------------------------------------------------------------------------------------------------------------------------------------------------------------------------------------------------------------------------------------------------------------------------------------------------------------------------------------------------------------------------------------------------------------------------------------------------------------------------------------------------------------------------------------------------------------------------------------------------------------------------------------------------------------------------------------------------------------------------------------------------------------------------------------------------------------------------------------------------------------------------------------------------------------------------------------------------------------------------------------------------------------------------------------------------------------------------------------------------------------------------------------------------------------------------------------------------------------------------------------------------------------------------------------------------------------------------------------------------------------------------------------------------------------------------------------------------------------------------------------------------------------------------------------------------------------------------------------------------------------------------------------------------------------------------------------------------------------------------------------------------------------------------------------------------------------------------------------------------------------------------------------------------------------------------------------------------------------------------------------------------------------------------------------------------------------------------------------------------------------------------------------------------------------------------------------------------------------------------------------------------------------------------------------------------------------------------------------------------------------------------------------------------------------------------------------------------------------------------------------------------------------------------------------------------------------------------------------------|---------|----------------------------------------------------------------------------------------------------------------------------------------------------------------------------------------------------------------------------------------------------------------------------------------------|---------------------------------|----------------------------------------------------------------------------------------------------------------------------------------------------------------------------------------------------------------------------------------------------------------------------------|----------------------------------------------------|--------------------------------------------------------------------------------------------------------------------------------------------------------------------------------------------------------------------------------------------------------------------------------|---------------------------------------------------------------------------------|--------------------------------------------------------------------------------------------------------------------------------------------------------------------------------------------------------------|
| 74,218<br>63,324)<br>89,600<br>66,225)<br>72,879<br>17,919<br>55,755)<br>69,312<br>337,000<br>21,000<br>73,000<br>31,000<br>31,000<br>31,000<br>31,000<br>31,000<br>31,000<br>31,000<br>31,000<br>31,000<br>31,000<br>31,000<br>31,000<br>31,000<br>31,000<br>31,000<br>31,000<br>31,000<br>31,000<br>31,000<br>31,000<br>31,000<br>31,000<br>31,000<br>31,000<br>31,000<br>31,000<br>31,000<br>31,000<br>31,000<br>31,000<br>31,000<br>31,000<br>31,000<br>31,000<br>31,000<br>31,000<br>31,000<br>31,000<br>31,000<br>31,000<br>31,000<br>31,000<br>31,000<br>31,000<br>31,000<br>31,000<br>31,000<br>31,000<br>31,000<br>31,000<br>31,000<br>31,000<br>31,000<br>31,000<br>31,000<br>31,000<br>31,000<br>31,000<br>31,000<br>31,000<br>31,000<br>31,000<br>31,000<br>31,000<br>31,000<br>31,000<br>31,000<br>31,000<br>31,000<br>31,000<br>31,000<br>31,000<br>31,000<br>31,000<br>31,000<br>31,000<br>31,000<br>31,000<br>31,000<br>31,000<br>31,000<br>31,000<br>31,000<br>31,000<br>31,000<br>31,000<br>31,000<br>31,000<br>31,000<br>31,000<br>31,000<br>31,000<br>31,000<br>31,000<br>31,000<br>31,000<br>31,000<br>31,000<br>31,000<br>31,000<br>31,000<br>31,000<br>31,000<br>31,000<br>31,000<br>31,000<br>31,000<br>31,000<br>31,000<br>31,000<br>31,000<br>31,000<br>31,000<br>31,000<br>31,000<br>31,000<br>31,000<br>31,000<br>31,000<br>31,000<br>31,000<br>31,000<br>31,000<br>31,000<br>31,000<br>31,000<br>31,000<br>31,000<br>31,000<br>31,000<br>31,000<br>31,000<br>31,000<br>31,000<br>31,000<br>31,000<br>31,000<br>31,000<br>31,000<br>31,000<br>31,000<br>31,000<br>31,000<br>31,000<br>31,000<br>31,000<br>31,000<br>31,000<br>31,000<br>31,000<br>31,000<br>31,000<br>31,000<br>31,000<br>31,000<br>31,000<br>31,000<br>31,000<br>31,000<br>31,000<br>31,000<br>31,000<br>31,000<br>31,000<br>31,000<br>31,000<br>31,000<br>31,000<br>31,000<br>31,000<br>31,000<br>31,000<br>31,000<br>31,000<br>31,000<br>31,000<br>31,000<br>31,000<br>31,000<br>31,000<br>31,000<br>31,000<br>31,000<br>31,000<br>31,000<br>31,000<br>31,000<br>31,000<br>31,000<br>31,000<br>31,000<br>31,000<br>31,000<br>31,000<br>31,000<br>31,000<br>31,000<br>31,000<br>31,000<br>31,000<br>31,000<br>31,000<br>31,000<br>31,000<br>31,000<br>31,000<br>31,000<br>31,000<br>31,000<br>31,000<br>31,000<br>31,000<br>31,000<br>31,000<br>31,000<br>31,000<br>31,000<br>31,000<br>31,000<br>31,000<br>31,000<br>31,000<br>31,000<br>31,000<br>31,000<br>31,000<br>31,000<br>31,000<br>31,000<br>31,000<br>31,000<br>31,000<br>31,000<br>31,000<br>31,000<br>31,000<br>31,000<br>31,000<br>31,000<br>31,000<br>31,000<br>31,000<br>31,000<br>31,000<br>31 | \$      | 31,123,959<br>(1,318,900)<br>25,185,303<br>(1,074,427)<br>270,858<br>39,745,640<br>(5,268,332)<br>88,664,101<br>564,000<br>21,630<br>332,000<br>917,630<br>4,655,588<br>208,059<br>1,670,632<br>4,262,000<br>743,795<br>462,438<br>12,002,512<br>21,713,369                                  | \$                              | 31,660,000<br>(1,487,000)<br>25,133,000<br>(1,212,000)<br>102,000<br>0<br>67,487,000<br>667,487,000<br>666,000<br>22,000<br>258,000<br>886,000<br>258,000<br>258,000<br>1,930,000<br>4,364,500<br>922,000<br>507,000<br>12,804,000                                               | \$                                                 | 32,571,000<br>(1,545,000)<br>25,597,000<br>(1,251,000)<br>288,000<br>6,054,000<br><b>61,714,000</b><br><b>61,714,000</b><br><b>61,714,000</b><br><b>658,000</b><br>23,000<br>211,000<br><b>892,000</b><br>5,056,000<br>237,000<br>2,278,000<br>4,129,500<br>914,500<br>594,000 | \$                                                                              | 911,00<br>(58,00)<br>464,00<br>(39,00)<br>(7,237,00)<br>(5,773,00)<br>(5,773,00)<br>(5,773,00)<br>(47,00)<br>(47,00)<br>(47,00)<br>(47,00)<br>(36,50)<br>(235,00)<br>(235,00)<br>(7,50)<br>(7,50)<br>(87,00) |
| 163,324)<br>89,600<br>166,225)<br>172,879<br>17,919<br>55,755)<br>169,312<br>337,000<br>21,000<br>73,000<br>31,000<br>31,000<br>331,000<br>331,000<br>331,000<br>331,000<br>331,000<br>331,000<br>331,000<br>331,000<br>331,000<br>331,000<br>331,000<br>331,000<br>331,000<br>331,000<br>331,000<br>331,000<br>331,000<br>331,000<br>331,000<br>331,000<br>331,000<br>331,000<br>331,000<br>331,000<br>331,000<br>331,000<br>331,000<br>331,000<br>331,000<br>331,000<br>331,000<br>331,000<br>331,000<br>331,000<br>331,000<br>331,000<br>331,000<br>331,000<br>331,000<br>331,000<br>331,000<br>331,000<br>331,000<br>331,000<br>331,000<br>331,000<br>331,000<br>331,000<br>331,000<br>331,000<br>331,000<br>331,000<br>331,000<br>331,000<br>331,000<br>331,000<br>331,000<br>331,000<br>331,000<br>331,000<br>331,000<br>331,000<br>331,000<br>331,000<br>331,000<br>331,000<br>331,000<br>331,000<br>331,000<br>331,000<br>331,000<br>331,000<br>331,000<br>331,000<br>331,000<br>331,000<br>331,000<br>331,000<br>331,000<br>331,000<br>331,000<br>331,000<br>331,000<br>331,000<br>331,000<br>331,000<br>331,000<br>331,000<br>331,000<br>331,000<br>331,000<br>331,000<br>331,000<br>331,000<br>331,000<br>331,000<br>331,000<br>331,000<br>331,000<br>331,000<br>331,000<br>331,000<br>331,000<br>331,000<br>331,000<br>331,000<br>331,000<br>331,000<br>331,000<br>331,000<br>331,000<br>331,000<br>331,000<br>331,000<br>331,000<br>331,000<br>331,000<br>331,000<br>331,000<br>331,000<br>331,000<br>331,000<br>331,000<br>331,000<br>331,000<br>331,000<br>331,000<br>331,000<br>331,000<br>331,000<br>331,000<br>331,000<br>331,000<br>331,000<br>331,000<br>331,000<br>331,000<br>331,000<br>331,000<br>331,000<br>331,000<br>331,000<br>331,000<br>331,000<br>331,000<br>331,000<br>331,000<br>331,000<br>331,000<br>331,000<br>331,000<br>331,000<br>331,000<br>331,000<br>331,000<br>331,000<br>331,000<br>331,000<br>331,000<br>331,000<br>331,000<br>331,000<br>331,000<br>331,000<br>331,000<br>331,000<br>331,000<br>331,000<br>331,000<br>331,000<br>331,000<br>331,000<br>331,000<br>331,000<br>331,000<br>331,000<br>331,000<br>331,000<br>331,000<br>331,000<br>331,000<br>331,000<br>331,000<br>331,000<br>331,000<br>331,000<br>331,000<br>331,000<br>331,000<br>331,000<br>331,000<br>331,000<br>331,000<br>331,000<br>331,000<br>331,000<br>331,000<br>331,000<br>331,000<br>331,000<br>331,000<br>331,000<br>331,000<br>331,000<br>331,000<br>331,000<br>331,000<br>331,000<br>331,000<br>331,000<br>331,000<br>331,000<br>331,000<br>331,000<br>331,000<br>331,000                                                         | \$      | (1,318,900)<br>25,185,303<br>(1,074,427)<br>270,858<br>39,745,640<br>(5,268,332)<br><b>88,664,101</b><br>564,000<br>21,630<br>332,000<br><b>917,630</b><br>4,655,588<br>208,059<br>1,670,632<br>4,262,000<br>743,795<br>462,438<br><b>12,002,512</b><br>21,713,369                           | \$                              | (1,487,000)<br>25,133,000<br>(1,212,000)<br>102,000<br>13,291,000<br><b>67,487,000</b><br><b>67,487,000</b><br><b>67,487,000</b><br><b>2</b> 2,000<br>258,000<br><b>886,000</b><br><b>386,000</b><br><b>1,930,000</b><br>4,364,500<br>922,000<br>507,000<br><b>12,804,000</b>    | \$                                                 | (1,545,000)<br>25,597,000<br>(1,251,000)<br>288,000<br>6,054,000<br>61,714,000<br>61,714,000<br>23,000<br>211,000<br>892,000<br>237,000<br>2,278,000<br>4,129,500<br>914,500<br>594,000                                                                                        | \$                                                                              | (58,000<br>464,000<br>(39,000<br>186,000<br>(7,237,000<br>( <b>5,773,000</b><br>52,000<br>1,000<br>( <b>47,000</b><br><b>6,000</b><br>176,000<br>36,500<br>348,000<br>(235,000<br>(7,500<br>87,000           |
| 89,600<br>66,225)<br>72,879<br>17,919<br>55,755)<br>69,312<br>37,000<br>21,000<br>73,000<br>31,000<br>31,000<br>31,000<br>31,000<br>31,000<br>31,000<br>31,000<br>31,000<br>31,000<br>31,000<br>31,000<br>31,000<br>31,000<br>31,000<br>31,000<br>31,000<br>31,000<br>31,000<br>31,000<br>31,000<br>31,000<br>31,000<br>31,000<br>31,000<br>31,000<br>31,000<br>31,000<br>31,000<br>31,000<br>31,000<br>31,000<br>31,000<br>31,000<br>31,000<br>31,000<br>31,000<br>31,000<br>31,000<br>31,000<br>31,000<br>31,000<br>31,000<br>31,000<br>31,000<br>31,000<br>31,000<br>31,000<br>31,000<br>31,000<br>31,000<br>31,000<br>31,000<br>31,000<br>31,000<br>31,000<br>31,000<br>31,000<br>31,000<br>31,000<br>31,000<br>31,000<br>31,000<br>31,000<br>31,000<br>31,000<br>31,000<br>31,000<br>31,000<br>31,000<br>31,000<br>31,000<br>31,000<br>31,000<br>31,000<br>31,000<br>31,000<br>31,000<br>31,000<br>31,000<br>30,142<br>30,142<br>30,145<br>31,255<br>32,366<br>60,798<br>31,255<br>32,985<br>14,660<br>31,000<br>30,005<br>31,000<br>30,005<br>31,000<br>30,005<br>31,000<br>30,005<br>31,000<br>30,005<br>30,005<br>31,000<br>30,005<br>30,005<br>31,005<br>31,005<br>31,005<br>31,005<br>31,005<br>31,005<br>31,005<br>31,005<br>31,005<br>31,005<br>31,005<br>31,005<br>31,005<br>31,005<br>31,005<br>31,005<br>31,005<br>31,005<br>31,005<br>31,005<br>31,005<br>31,005<br>31,005<br>31,005<br>31,005<br>31,005<br>31,005<br>31,005<br>31,005<br>31,005<br>31,005<br>31,005<br>31,005<br>31,005<br>31,005<br>31,005<br>31,005<br>31,005<br>31,005<br>31,005<br>31,005<br>31,005<br>31,005<br>31,005<br>31,005<br>31,005<br>31,005<br>31,005<br>31,005<br>31,005<br>31,005<br>31,005<br>31,005<br>31,005<br>31,005<br>31,005<br>31,005<br>31,005<br>31,005<br>31,005<br>31,005<br>31,005<br>31,005<br>31,005<br>31,005<br>31,005<br>31,005<br>31,005<br>31,005<br>31,005<br>31,005<br>31,005<br>31,005<br>31,005<br>31,005<br>31,005<br>31,005<br>31,005<br>31,005<br>31,005<br>31,005<br>31,005<br>31,005<br>31,005<br>31,005<br>31,005<br>31,005<br>31,005<br>31,005<br>31,005<br>31,005<br>31,005<br>31,005<br>31,005<br>31,005<br>31,005<br>31,005<br>31,005<br>31,005<br>31,005<br>31,005<br>31,005<br>31,005<br>31,005<br>31,005<br>31,005<br>31,005<br>31,005<br>31,005<br>31,005<br>31,005<br>31,005<br>31,005<br>31,005<br>31,005<br>31,005<br>31,005<br>31,005<br>31,005<br>31,005<br>31,005<br>31,005<br>31,005<br>31,005<br>31,005<br>31,005<br>31,005<br>31,005<br>31,005<br>31,005<br>31,005<br>31,005<br>31,005<br>31,005<br>31,005<br>31,005<br>31,005<br>31,005<br>31,005<br>31,005<br>31,005<br>31,005<br>31,005<br>31,005<br>31,0 | \$      | 25,185,303<br>(1,074,427)<br>270,858<br>39,745,640<br>(5,268,332)<br>88,664,101<br>564,000<br>21,630<br>332,000<br>917,630<br>917,630<br>4,655,588<br>208,059<br>1,670,632<br>4,262,000<br>743,795<br>462,438<br>12,002,512<br>21,713,369                                                    | \$                              | 25,133,000<br>(1,212,000)<br>102,000<br>13,291,000<br>67,487,000<br>667,487,000<br>258,000<br>258,000<br>258,000<br>886,000<br>200,500<br>1,930,000<br>4,364,500<br>922,000<br>507,000<br>12,804,000                                                                             | \$                                                 | 25,597,000<br>(1,251,000)<br>288,000<br>6,054,000<br><b>61,714,000</b><br>658,000<br>23,000<br>211,000<br><b>892,000</b><br>5,056,000<br>237,000<br>2,278,000<br>4,129,500<br>914,500<br>594,000                                                                               | \$                                                                              | 464,000<br>(39,000<br>186,000<br>(7,237,000<br>(<br>52,000<br>1,000<br>(47,000<br>6,000<br>36,500<br>348,000<br>(235,000<br>(7,500<br>87,000                                                                 |
| 66,225)<br>72,879<br>17,919<br>55,755)<br>69,312<br>37,000<br>21,000<br>73,000<br>31,000<br>31,000<br>31,000<br>31,000<br>31,000<br>31,000<br>31,000<br>31,000<br>31,000<br>31,000<br>31,000<br>31,000<br>31,000<br>31,000<br>31,000<br>31,000<br>31,000<br>31,000<br>31,000<br>31,000<br>31,000<br>31,000<br>31,000<br>31,000<br>31,000<br>31,000<br>31,000<br>31,000<br>31,000<br>31,000<br>31,000<br>31,000<br>31,000<br>31,000<br>31,000<br>31,000<br>31,000<br>31,000<br>31,000<br>31,000<br>31,000<br>31,000<br>31,000<br>31,000<br>31,000<br>31,000<br>31,000<br>31,000<br>31,000<br>31,000<br>31,000<br>31,000<br>31,000<br>31,000<br>31,000<br>31,000<br>31,000<br>31,000<br>31,000<br>31,000<br>31,000<br>31,000<br>31,000<br>31,000<br>31,000<br>31,000<br>31,000<br>31,000<br>31,000<br>31,000<br>31,000<br>31,000<br>31,000<br>31,000<br>31,000<br>31,000<br>31,000<br>31,000<br>31,000<br>31,000<br>31,000<br>31,000<br>31,000<br>31,000<br>31,000<br>31,000<br>31,000<br>31,000<br>31,000<br>31,000<br>31,000<br>31,000<br>31,000<br>31,000<br>31,000<br>31,000<br>31,000<br>31,000<br>31,000<br>31,000<br>31,000<br>31,000<br>31,000<br>31,000<br>31,000<br>31,000<br>31,000<br>31,000<br>31,000<br>31,000<br>31,000<br>31,000<br>31,000<br>31,000<br>31,000<br>31,000<br>31,000<br>31,000<br>31,000<br>31,000<br>31,000<br>31,000<br>31,000<br>31,000<br>31,000<br>31,000<br>31,000<br>31,000<br>31,000<br>31,000<br>31,000<br>31,000<br>31,000<br>31,000<br>31,000<br>31,000<br>31,000<br>31,000<br>31,000<br>31,000<br>31,000<br>31,000<br>31,000<br>31,000<br>31,000<br>31,000<br>31,000<br>31,000<br>31,000<br>31,000<br>31,000<br>31,000<br>31,000<br>31,000<br>31,000<br>31,000<br>31,000<br>31,000<br>31,000<br>31,000<br>31,000<br>31,000<br>31,000<br>31,000<br>31,000<br>31,000<br>31,000<br>31,000<br>31,000<br>31,000<br>31,000<br>31,000<br>31,000<br>31,000<br>31,000<br>31,000<br>31,000<br>31,000<br>31,000<br>31,000<br>31,000<br>31,000<br>31,000<br>31,000<br>31,000<br>31,000<br>31,000<br>31,000<br>31,000<br>31,000<br>31,000<br>31,000<br>31,000<br>31,000<br>31,000<br>31,000<br>31,000<br>31,000<br>31,000<br>31,000<br>31,000<br>31,000<br>31,000<br>31,000<br>31,000<br>31,000<br>31,000<br>31,000<br>31,000<br>31,000<br>31,000<br>31,000<br>31,000<br>31,000<br>31,000<br>31,000<br>31,000<br>31,000<br>31,000<br>31,000<br>31,000<br>31,000<br>31,000<br>31,000<br>31,000<br>31,000<br>31,000<br>31,000<br>31,000<br>31,000<br>31,000<br>31,000<br>31,000<br>31,000<br>31,000<br>31,000<br>31,000<br>31,000<br>31,000<br>31,000<br>31,000<br>31,000<br>31,000<br>31,000<br>31,000<br>31,000<br>31,000<br>31,0 | \$      | (1,074,427)<br>270,858<br>39,745,640<br>(5,268,332)<br>88,664,101<br>564,000<br>21,630<br>332,000<br>917,630<br>917,630<br>4,655,588<br>208,059<br>1,670,632<br>4,262,000<br>743,795<br>462,438<br>12,002,512<br>21,713,369                                                                  | \$                              | (1,212,000)<br>102,000<br>13,291,000<br><b>67,487,000</b><br>606,000<br>22,000<br>258,000<br>886,000<br>4,880,000<br>200,500<br>1,930,000<br>4,364,500<br>922,000<br>507,000<br><b>12,804,000</b>                                                                                | \$                                                 | (1,251,000)<br>288,000<br>6,054,000<br>0<br>61,714,000<br>23,000<br>211,000<br>892,000<br>5,056,000<br>237,000<br>2,278,000<br>4,129,500<br>914,500<br>594,000                                                                                                                 | \$                                                                              | (39,000<br>186,000<br>(7,237,000<br>(5,773,000<br>52,000<br>1,000<br>(47,000<br>6,000<br>176,000<br>36,500<br>348,000<br>(235,000<br>(7,500<br>87,000                                                        |
| 72,879<br>17,919<br>55,755)<br>169,312<br>137,000<br>21,000<br>73,000<br>73,000<br>30,142<br>78,165<br>137,366<br>167,798<br>71,255<br>129,915<br>114,640<br>106,729<br>106,729<br>106,729                                                                                                                                                                                                                                                                                                                                                                                                                                                                                                                                                                                                                                                                                                                                                                                                                                                                                                                                                                                                                                                                                                                                                                                                                                                                                                                                                                                                                                                                                                                                                                                                                                                                                                                                                                                                                                                                                                                                                                                                                                                                                                                                                                                                                                                                                                                                                                                                                                                                   | \$      | 270,858<br>39,745,640<br>(5,268,332)<br>88,664,101<br>564,000<br>21,630<br>332,000<br>917,630<br>917,630<br>4,655,588<br>208,059<br>1,670,632<br>4,262,000<br>743,795<br>462,438<br>12,002,512<br>21,713,369                                                                                 | \$                              | 102,000<br>13,291,000<br>0<br>67,487,000<br>22,000<br>258,000<br>886,000<br>886,000<br>4,880,000<br>200,500<br>1,930,000<br>4,364,500<br>922,000<br>507,000<br>12,804,000                                                                                                        | \$                                                 | 288,000<br>6,054,000<br>0<br>61,714,000<br>23,000<br>211,000<br>892,000<br>5,056,000<br>237,000<br>2,278,000<br>4,129,500<br>914,500<br>594,000                                                                                                                                | \$                                                                              | (36,000<br>(7,237,000<br>(7,237,000<br>(6,773,000<br>(47,000<br>(47,000<br>(47,000<br>(47,000<br>(47,000<br>(47,000<br>(36,500<br>(348,000<br>(235,000<br>(7,500<br>87,000<br>(405,000                       |
| 17,919<br>55,755)<br>169,312<br>37,000<br>21,000<br>73,000<br>31,000<br>30,142<br>78,165<br>37,366<br>167,798<br>71,255<br>329,915<br>114,640<br>106,729<br>106,729<br>106,729<br>106,729<br>106,729<br>106,729                                                                                                                                                                                                                                                                                                                                                                                                                                                                                                                                                                                                                                                                                                                                                                                                                                                                                                                                                                                                                                                                                                                                                                                                                                                                                                                                                                                                                                                                                                                                                                                                                                                                                                                                                                                                                                                                                                                                                                                                                                                                                                                                                                                                                                                                                                                                                                                                                                              | \$      | 39,745,640<br>(5,268,332)<br>88,664,101<br>564,000<br>21,630<br>332,000<br>917,630<br>4,655,588<br>208,059<br>1,670,632<br>4,262,000<br>743,795<br>462,438<br>12,002,512<br>21,713,369                                                                                                       | \$                              | 13,291,000<br>0<br>67,487,000<br>22,000<br>258,000<br>886,000<br>4,880,000<br>200,500<br>1,930,000<br>4,364,500<br>922,000<br>507,000<br>12,804,000                                                                                                                              | \$                                                 | 6,054,000<br>0<br>61,714,000<br>23,000<br>211,000<br>892,000<br>5,056,000<br>237,000<br>2,278,000<br>4,129,500<br>914,500<br>594,000                                                                                                                                           | \$                                                                              | (7,237,000<br>(<br>(5,773,000<br>1,000<br>(47,000<br>6,000<br>36,500<br>348,000<br>(235,000<br>(7,500<br>87,000                                                                                              |
| 55,755)<br><b>169,312</b><br><b>137,000</b><br><b>21,000</b><br><b>73,000</b><br><b>31,000</b><br><b>330,142</b><br><b>78,165</b><br><b>137,366</b><br><b>147,798</b><br><b>71,255</b><br><b>14,640</b><br><b>14,640</b><br><b>106,729</b><br><b>179,851</b>                                                                                                                                                                                                                                                                                                                                                                                                                                                                                                                                                                                                                                                                                                                                                                                                                                                                                                                                                                                                                                                                                                                                                                                                                                                                                                                                                                                                                                                                                                                                                                                                                                                                                                                                                                                                                                                                                                                                                                                                                                                                                                                                                                                                                                                                                                                                                                                                 | \$      | (5,268,332)<br>88,664,101<br>564,000<br>21,630<br>332,000<br>917,630<br>4,655,588<br>208,059<br>1,670,632<br>4,262,000<br>743,795<br>462,438<br>12,002,512<br>21,713,369                                                                                                                     | \$                              | 0<br>67,487,000<br>22,000<br>258,000<br>886,000<br>4,880,000<br>200,500<br>1,930,000<br>4,364,500<br>922,000<br>507,000<br>12,804,000                                                                                                                                            | \$                                                 | 0<br>61,714,000<br>23,000<br>211,000<br>892,000<br>5,056,000<br>237,000<br>2,278,000<br>4,129,500<br>914,500<br>594,000                                                                                                                                                        | \$                                                                              | (5,773,000<br>1,000<br>(47,000<br>6,000<br>36,500<br>348,000<br>(235,000<br>(7,500<br>87,000                                                                                                                 |
| 69,312<br>337,000<br>21,000<br>73,000<br>31,000<br>33,000<br>33,000<br>33,000<br>33,000<br>33,000<br>33,000<br>33,000<br>33,000<br>33,000<br>33,000<br>33,000<br>33,000<br>33,000<br>33,000<br>33,000<br>33,000<br>33,000<br>33,000<br>33,000<br>33,000<br>33,000<br>33,000<br>33,000<br>33,000<br>33,000<br>33,000<br>33,000<br>33,000<br>33,000<br>33,000<br>33,000<br>33,000<br>33,000<br>33,000<br>33,000<br>33,000<br>33,000<br>33,000<br>33,000<br>33,000<br>33,000<br>33,000<br>33,000<br>33,000<br>33,000<br>33,000<br>33,000<br>33,000<br>33,000<br>33,000<br>33,000<br>33,000<br>33,000<br>33,000<br>33,000<br>33,000<br>33,000<br>33,000<br>33,000<br>33,000<br>33,000<br>33,000<br>33,000<br>33,000<br>33,000<br>33,000<br>33,000<br>33,000<br>33,000<br>33,000<br>33,000<br>33,000<br>33,000<br>33,000<br>33,000<br>33,000<br>33,000<br>33,000<br>33,000<br>33,000<br>33,000<br>33,000<br>33,000<br>34,000<br>34,000<br>34,000<br>34,000<br>34,000<br>34,000<br>34,000<br>34,000<br>34,000<br>34,000<br>34,000<br>34,000<br>34,000<br>34,000<br>34,000<br>34,000<br>34,000<br>34,000<br>34,000<br>34,000<br>34,000<br>34,000<br>34,000<br>34,000<br>34,000<br>34,000<br>34,000<br>34,000<br>34,000<br>34,000<br>34,000<br>34,000<br>34,000<br>34,000<br>34,000<br>34,000<br>34,000<br>34,000<br>34,000<br>34,000<br>34,000<br>34,000<br>34,000<br>34,000<br>34,000<br>34,000<br>34,000<br>34,000<br>34,000<br>34,000<br>34,000<br>34,000<br>34,000<br>34,000<br>34,000<br>34,000<br>34,000<br>34,000<br>34,000<br>34,000<br>34,000<br>34,000<br>34,000<br>34,000<br>34,000<br>34,000<br>34,000<br>34,000<br>34,000<br>34,000<br>34,000<br>34,000<br>34,000<br>34,000<br>34,000<br>34,000<br>34,000<br>34,000<br>34,000<br>34,000<br>34,000<br>34,000<br>34,000<br>34,000<br>34,000<br>34,000<br>34,000<br>34,000<br>34,000<br>34,000<br>34,000<br>34,000<br>34,000<br>34,000<br>34,000<br>34,000<br>34,000<br>34,000<br>34,000<br>34,000<br>34,000<br>34,000<br>34,000<br>34,000<br>34,000<br>34,000<br>34,000<br>34,000<br>34,000<br>34,000<br>34,000<br>34,000<br>34,000<br>34,000<br>34,000<br>34,000<br>34,000<br>34,000<br>34,000<br>34,000<br>34,000<br>34,000<br>34,000<br>34,000<br>34,000<br>34,000<br>34,000<br>34,000<br>34,000<br>34,000<br>34,000<br>34,000<br>34,000<br>34,000<br>34,000<br>34,000<br>34,000<br>34,000<br>34,000<br>34,000<br>34,000<br>34,000<br>34,000<br>34,000<br>34,000<br>34,000<br>34,000<br>34,000<br>34,000<br>34,000<br>34,000<br>34,000<br>34,000<br>34,000<br>34,000<br>34,000<br>34,000<br>34,000<br>34,000<br>34,000<br>34,000<br>34,000<br>34,000<br>34,000<br>34,000<br>34,000<br>34,000<br>34,00 | \$      | 88,664,101<br>564,000<br>21,630<br>332,000<br>917,630<br>4,655,588<br>208,059<br>1,670,632<br>4,262,000<br>743,795<br>462,438<br>12,002,512<br>21,713,369                                                                                                                                    | \$                              | 67,487,000<br>606,000<br>22,000<br>258,000<br>886,000<br>4,880,000<br>200,500<br>1,930,000<br>4,364,500<br>922,000<br>507,000<br>12,804,000                                                                                                                                      | \$                                                 | 61,714,000<br>658,000<br>23,000<br>211,000<br>892,000<br>5,056,000<br>237,000<br>2,278,000<br>4,129,500<br>914,500<br>594,000                                                                                                                                                  | \$                                                                              | 52,000<br>1,000<br>(47,000<br>6,000<br>36,500<br>348,000<br>(235,000<br>(7,500<br>87,000                                                                                                                     |
| 337,000<br>21,000<br>73,000<br>31,000<br>330,142<br>78,165<br>37,366<br>67,798<br>71,255<br>329,915<br>14,640<br>006,729<br>579,851                                                                                                                                                                                                                                                                                                                                                                                                                                                                                                                                                                                                                                                                                                                                                                                                                                                                                                                                                                                                                                                                                                                                                                                                                                                                                                                                                                                                                                                                                                                                                                                                                                                                                                                                                                                                                                                                                                                                                                                                                                                                                                                                                                                                                                                                                                                                                                                                                                                                                                                          | \$      | 564,000<br>21,630<br>332,000<br>917,630<br>4,655,588<br>208,059<br>1,670,632<br>4,262,000<br>743,795<br>462,438<br>12,002,512<br>21,713,369                                                                                                                                                  | \$                              | 606,000<br>22,000<br>258,000<br>886,000<br>4,880,000<br>200,500<br>1,930,000<br>4,364,500<br>922,000<br>507,000<br>12,804,000                                                                                                                                                    | \$                                                 | 658,000<br>23,000<br>211,000<br><b>892,000</b><br>5,056,000<br>237,000<br>2,278,000<br>4,129,500<br>914,500<br>594,000                                                                                                                                                         | \$                                                                              | 52,000<br>1,000<br>(47,000<br>6,000<br>36,500<br>348,000<br>(235,000<br>(7,500<br>87,000                                                                                                                     |
| 21,000<br>73,000<br>31,000<br>33,000<br>330,142<br>78,165<br>37,366<br>667,798<br>71,255<br>129,915<br>14,640<br>706,729<br>579,851                                                                                                                                                                                                                                                                                                                                                                                                                                                                                                                                                                                                                                                                                                                                                                                                                                                                                                                                                                                                                                                                                                                                                                                                                                                                                                                                                                                                                                                                                                                                                                                                                                                                                                                                                                                                                                                                                                                                                                                                                                                                                                                                                                                                                                                                                                                                                                                                                                                                                                                          |         | 21,630<br>332,000<br>917,630<br>4,655,588<br>208,059<br>1,670,632<br>4,262,000<br>743,795<br>462,438<br>12,002,512<br>21,713,369                                                                                                                                                             |                                 | 22,000<br>258,000<br>886,000<br>4,880,000<br>200,500<br>1,930,000<br>4,364,500<br>922,000<br>507,000<br>12,804,000                                                                                                                                                               |                                                    | 23,000<br>211,000<br>892,000<br>5,056,000<br>237,000<br>2,278,000<br>4,129,500<br>914,500<br>594,000                                                                                                                                                                           |                                                                                 | 1,000<br>(47,000<br>6,000<br>176,000<br>36,500<br>348,000<br>(235,000<br>(7,500<br>87,000                                                                                                                    |
| 21,000<br>73,000<br>31,000<br>33,000<br>330,142<br>78,165<br>37,366<br>667,798<br>71,255<br>129,915<br>14,640<br>706,729<br>579,851                                                                                                                                                                                                                                                                                                                                                                                                                                                                                                                                                                                                                                                                                                                                                                                                                                                                                                                                                                                                                                                                                                                                                                                                                                                                                                                                                                                                                                                                                                                                                                                                                                                                                                                                                                                                                                                                                                                                                                                                                                                                                                                                                                                                                                                                                                                                                                                                                                                                                                                          |         | 21,630<br>332,000<br>917,630<br>4,655,588<br>208,059<br>1,670,632<br>4,262,000<br>743,795<br>462,438<br>12,002,512<br>21,713,369                                                                                                                                                             |                                 | 22,000<br>258,000<br>886,000<br>4,880,000<br>200,500<br>1,930,000<br>4,364,500<br>922,000<br>507,000<br>12,804,000                                                                                                                                                               |                                                    | 23,000<br>211,000<br>892,000<br>5,056,000<br>237,000<br>2,278,000<br>4,129,500<br>914,500<br>594,000                                                                                                                                                                           |                                                                                 | 1,000<br>(47,000<br>6,000<br>176,000<br>36,500<br>348,000<br>(235,000<br>(7,500<br>87,000                                                                                                                    |
| 21,000<br>73,000<br>31,000<br>33,000<br>330,142<br>78,165<br>37,366<br>667,798<br>71,255<br>129,915<br>14,640<br>706,729<br>579,851                                                                                                                                                                                                                                                                                                                                                                                                                                                                                                                                                                                                                                                                                                                                                                                                                                                                                                                                                                                                                                                                                                                                                                                                                                                                                                                                                                                                                                                                                                                                                                                                                                                                                                                                                                                                                                                                                                                                                                                                                                                                                                                                                                                                                                                                                                                                                                                                                                                                                                                          |         | 21,630<br>332,000<br>917,630<br>4,655,588<br>208,059<br>1,670,632<br>4,262,000<br>743,795<br>462,438<br>12,002,512<br>21,713,369                                                                                                                                                             |                                 | 22,000<br>258,000<br>886,000<br>4,880,000<br>200,500<br>1,930,000<br>4,364,500<br>922,000<br>507,000<br>12,804,000                                                                                                                                                               |                                                    | 23,000<br>211,000<br>892,000<br>5,056,000<br>237,000<br>2,278,000<br>4,129,500<br>914,500<br>594,000                                                                                                                                                                           |                                                                                 | 1,000<br>(47,000<br>6,000<br>176,000<br>36,500<br>348,000<br>(235,000<br>(7,500<br>87,000                                                                                                                    |
| 73,000<br>31,000<br>330,142<br>78,165<br>337,366<br>667,798<br>71,255<br>529,915<br>114,640<br>706,729<br>579,851                                                                                                                                                                                                                                                                                                                                                                                                                                                                                                                                                                                                                                                                                                                                                                                                                                                                                                                                                                                                                                                                                                                                                                                                                                                                                                                                                                                                                                                                                                                                                                                                                                                                                                                                                                                                                                                                                                                                                                                                                                                                                                                                                                                                                                                                                                                                                                                                                                                                                                                                            |         | 332,000<br>917,630<br>4,655,588<br>208,059<br>1,670,632<br>4,262,000<br>743,795<br>462,438<br>12,002,512<br>21,713,369                                                                                                                                                                       |                                 | 258,000<br>886,000<br>4,880,000<br>200,500<br>1,930,000<br>4,364,500<br>922,000<br>507,000<br>12,804,000                                                                                                                                                                         |                                                    | 211,000<br>892,000<br>5,056,000<br>237,000<br>2,278,000<br>4,129,500<br>914,500<br>594,000                                                                                                                                                                                     |                                                                                 | (47,000<br>6,000<br>176,000<br>36,500<br>348,000<br>(235,000<br>(7,500<br>87,000                                                                                                                             |
| 31,000<br>30,142<br>78,165<br>37,366<br>467,798<br>71,255<br>329,915<br>114,640<br>706,729<br>479,851                                                                                                                                                                                                                                                                                                                                                                                                                                                                                                                                                                                                                                                                                                                                                                                                                                                                                                                                                                                                                                                                                                                                                                                                                                                                                                                                                                                                                                                                                                                                                                                                                                                                                                                                                                                                                                                                                                                                                                                                                                                                                                                                                                                                                                                                                                                                                                                                                                                                                                                                                        |         | 917,630<br>4,655,588<br>208,059<br>1,670,632<br>4,262,000<br>743,795<br>462,438<br>12,002,512<br>21,713,369                                                                                                                                                                                  |                                 | 886,000<br>4,880,000<br>200,500<br>1,930,000<br>4,364,500<br>922,000<br>507,000<br>12,804,000                                                                                                                                                                                    |                                                    | 892,000<br>5,056,000<br>237,000<br>2,278,000<br>4,129,500<br>914,500<br>594,000                                                                                                                                                                                                |                                                                                 | 6,000<br>176,000<br>36,500<br>348,000<br>(235,000<br>(7,500<br>87,000                                                                                                                                        |
| 330,142<br>78,165<br>337,366<br>67,798<br>71,255<br>329,915<br>114,640<br>706,729<br>579,851                                                                                                                                                                                                                                                                                                                                                                                                                                                                                                                                                                                                                                                                                                                                                                                                                                                                                                                                                                                                                                                                                                                                                                                                                                                                                                                                                                                                                                                                                                                                                                                                                                                                                                                                                                                                                                                                                                                                                                                                                                                                                                                                                                                                                                                                                                                                                                                                                                                                                                                                                                 |         | 4,655,588<br>208,059<br>1,670,632<br>4,262,000<br>743,795<br>462,438<br><b>12,002,512</b><br>21,713,369                                                                                                                                                                                      |                                 | 4,880,000<br>200,500<br>1,930,000<br>4,364,500<br>922,000<br>507,000<br><b>12,804,000</b>                                                                                                                                                                                        |                                                    | 5,056,000<br>237,000<br>2,278,000<br>4,129,500<br>914,500<br>594,000                                                                                                                                                                                                           |                                                                                 | 176,000<br>36,500<br>(235,000<br>(7,500<br>87,000                                                                                                                                                            |
| 78,165<br>37,366<br>67,798<br>71,255<br>329,915<br>14,640<br>106,729<br>379,851                                                                                                                                                                                                                                                                                                                                                                                                                                                                                                                                                                                                                                                                                                                                                                                                                                                                                                                                                                                                                                                                                                                                                                                                                                                                                                                                                                                                                                                                                                                                                                                                                                                                                                                                                                                                                                                                                                                                                                                                                                                                                                                                                                                                                                                                                                                                                                                                                                                                                                                                                                              | \$      | 208,059<br>1,670,632<br>4,262,000<br>743,795<br>462,438<br><b>12,002,512</b><br>21,713,369                                                                                                                                                                                                   | \$                              | 200,500<br>1,930,000<br>4,364,500<br>922,000<br>507,000<br><b>12,804,000</b>                                                                                                                                                                                                     | \$                                                 | 237,000<br>2,278,000<br>4,129,500<br>914,500<br>594,000                                                                                                                                                                                                                        | \$                                                                              | 36,500<br>348,000<br>(235,000<br>(7,500<br>87,000                                                                                                                                                            |
| 78,165<br>37,366<br>67,798<br>71,255<br>329,915<br>14,640<br>106,729<br>379,851                                                                                                                                                                                                                                                                                                                                                                                                                                                                                                                                                                                                                                                                                                                                                                                                                                                                                                                                                                                                                                                                                                                                                                                                                                                                                                                                                                                                                                                                                                                                                                                                                                                                                                                                                                                                                                                                                                                                                                                                                                                                                                                                                                                                                                                                                                                                                                                                                                                                                                                                                                              | \$      | 208,059<br>1,670,632<br>4,262,000<br>743,795<br>462,438<br><b>12,002,512</b><br>21,713,369                                                                                                                                                                                                   | \$                              | 200,500<br>1,930,000<br>4,364,500<br>922,000<br>507,000<br><b>12,804,000</b>                                                                                                                                                                                                     | \$                                                 | 237,000<br>2,278,000<br>4,129,500<br>914,500<br>594,000                                                                                                                                                                                                                        | \$                                                                              | 36,500<br>348,000<br>(235,000<br>(7,500<br>87,000                                                                                                                                                            |
| 78,165<br>37,366<br>67,798<br>71,255<br>329,915<br>14,640<br>106,729<br>379,851                                                                                                                                                                                                                                                                                                                                                                                                                                                                                                                                                                                                                                                                                                                                                                                                                                                                                                                                                                                                                                                                                                                                                                                                                                                                                                                                                                                                                                                                                                                                                                                                                                                                                                                                                                                                                                                                                                                                                                                                                                                                                                                                                                                                                                                                                                                                                                                                                                                                                                                                                                              | \$      | 208,059<br>1,670,632<br>4,262,000<br>743,795<br>462,438<br><b>12,002,512</b><br>21,713,369                                                                                                                                                                                                   | \$                              | 200,500<br>1,930,000<br>4,364,500<br>922,000<br>507,000<br><b>12,804,000</b>                                                                                                                                                                                                     | \$                                                 | 237,000<br>2,278,000<br>4,129,500<br>914,500<br>594,000                                                                                                                                                                                                                        | \$                                                                              | 36,500<br>348,000<br>(235,000<br>(7,500<br>87,000                                                                                                                                                            |
| 78,165<br>37,366<br>67,798<br>71,255<br>329,915<br>14,640<br>106,729<br>379,851                                                                                                                                                                                                                                                                                                                                                                                                                                                                                                                                                                                                                                                                                                                                                                                                                                                                                                                                                                                                                                                                                                                                                                                                                                                                                                                                                                                                                                                                                                                                                                                                                                                                                                                                                                                                                                                                                                                                                                                                                                                                                                                                                                                                                                                                                                                                                                                                                                                                                                                                                                              | \$      | 208,059<br>1,670,632<br>4,262,000<br>743,795<br>462,438<br><b>12,002,512</b><br>21,713,369                                                                                                                                                                                                   | \$                              | 200,500<br>1,930,000<br>4,364,500<br>922,000<br>507,000<br><b>12,804,000</b>                                                                                                                                                                                                     | \$                                                 | 237,000<br>2,278,000<br>4,129,500<br>914,500<br>594,000                                                                                                                                                                                                                        | \$                                                                              | 36,500<br>348,000<br>(235,000<br>(7,500<br>87,000                                                                                                                                                            |
| 637,366<br>667,798<br>71,255<br>529,915<br>114,640<br>706,729<br>679,851                                                                                                                                                                                                                                                                                                                                                                                                                                                                                                                                                                                                                                                                                                                                                                                                                                                                                                                                                                                                                                                                                                                                                                                                                                                                                                                                                                                                                                                                                                                                                                                                                                                                                                                                                                                                                                                                                                                                                                                                                                                                                                                                                                                                                                                                                                                                                                                                                                                                                                                                                                                     | \$      | 1,670,632<br>4,262,000<br>743,795<br>462,438<br><b>12,002,512</b><br>21,713,369                                                                                                                                                                                                              | \$                              | 1,930,000<br>4,364,500<br>922,000<br>507,000<br><b>12,804,000</b>                                                                                                                                                                                                                | \$                                                 | 2,278,000<br>4,129,500<br>914,500<br>594,000                                                                                                                                                                                                                                   | \$                                                                              | 348,000<br>(235,000<br>(7,500<br>87,000                                                                                                                                                                      |
| 67,798<br>71,255<br>29,915<br>114,640<br>706,729<br>379,851                                                                                                                                                                                                                                                                                                                                                                                                                                                                                                                                                                                                                                                                                                                                                                                                                                                                                                                                                                                                                                                                                                                                                                                                                                                                                                                                                                                                                                                                                                                                                                                                                                                                                                                                                                                                                                                                                                                                                                                                                                                                                                                                                                                                                                                                                                                                                                                                                                                                                                                                                                                                  | \$      | 4,262,000<br>743,795<br>462,438<br><b>12,002,512</b><br>21,713,369                                                                                                                                                                                                                           | \$                              | 4,364,500<br>922,000<br>507,000<br><b>12,804,000</b>                                                                                                                                                                                                                             | \$                                                 | 4,129,500<br>914,500<br>594,000                                                                                                                                                                                                                                                | \$                                                                              | (235,000<br>(7,500<br>87,000                                                                                                                                                                                 |
| 67,798<br>71,255<br>29,915<br>114,640<br>706,729<br>379,851                                                                                                                                                                                                                                                                                                                                                                                                                                                                                                                                                                                                                                                                                                                                                                                                                                                                                                                                                                                                                                                                                                                                                                                                                                                                                                                                                                                                                                                                                                                                                                                                                                                                                                                                                                                                                                                                                                                                                                                                                                                                                                                                                                                                                                                                                                                                                                                                                                                                                                                                                                                                  | \$      | 4,262,000<br>743,795<br>462,438<br><b>12,002,512</b><br>21,713,369                                                                                                                                                                                                                           | \$                              | 4,364,500<br>922,000<br>507,000<br><b>12,804,000</b>                                                                                                                                                                                                                             | \$                                                 | 4,129,500<br>914,500<br>594,000                                                                                                                                                                                                                                                | \$                                                                              | (235,000<br>(7,500<br>87,000                                                                                                                                                                                 |
| 71,255<br>329,915<br>114,640<br>706,729<br>379,851                                                                                                                                                                                                                                                                                                                                                                                                                                                                                                                                                                                                                                                                                                                                                                                                                                                                                                                                                                                                                                                                                                                                                                                                                                                                                                                                                                                                                                                                                                                                                                                                                                                                                                                                                                                                                                                                                                                                                                                                                                                                                                                                                                                                                                                                                                                                                                                                                                                                                                                                                                                                           | \$      | 743,795<br>462,438<br><b>12,002,512</b><br>21,713,369                                                                                                                                                                                                                                        | \$                              | 922,000<br>507,000<br><b>12,804,000</b>                                                                                                                                                                                                                                          | \$                                                 | 914,500<br>594,000                                                                                                                                                                                                                                                             | \$                                                                              | (7,500<br>87,000                                                                                                                                                                                             |
| 29,915<br>14,640<br>06,729<br>079,851                                                                                                                                                                                                                                                                                                                                                                                                                                                                                                                                                                                                                                                                                                                                                                                                                                                                                                                                                                                                                                                                                                                                                                                                                                                                                                                                                                                                                                                                                                                                                                                                                                                                                                                                                                                                                                                                                                                                                                                                                                                                                                                                                                                                                                                                                                                                                                                                                                                                                                                                                                                                                        | \$      | 462,438<br><b>12,002,512</b><br>21,713,369                                                                                                                                                                                                                                                   | \$                              | 507,000<br><b>12,804,000</b>                                                                                                                                                                                                                                                     | \$                                                 | 594,000                                                                                                                                                                                                                                                                        | \$                                                                              | 87,000                                                                                                                                                                                                       |
| 06,729<br>79,851                                                                                                                                                                                                                                                                                                                                                                                                                                                                                                                                                                                                                                                                                                                                                                                                                                                                                                                                                                                                                                                                                                                                                                                                                                                                                                                                                                                                                                                                                                                                                                                                                                                                                                                                                                                                                                                                                                                                                                                                                                                                                                                                                                                                                                                                                                                                                                                                                                                                                                                                                                                                                                             | \$      | <b>12,002,512</b><br>21,713,369                                                                                                                                                                                                                                                              | \$                              | 12,804,000                                                                                                                                                                                                                                                                       | \$                                                 |                                                                                                                                                                                                                                                                                | \$                                                                              |                                                                                                                                                                                                              |
| 06,729<br>79,851                                                                                                                                                                                                                                                                                                                                                                                                                                                                                                                                                                                                                                                                                                                                                                                                                                                                                                                                                                                                                                                                                                                                                                                                                                                                                                                                                                                                                                                                                                                                                                                                                                                                                                                                                                                                                                                                                                                                                                                                                                                                                                                                                                                                                                                                                                                                                                                                                                                                                                                                                                                                                                             |         | 21,713,369                                                                                                                                                                                                                                                                                   |                                 |                                                                                                                                                                                                                                                                                  |                                                    | -,,                                                                                                                                                                                                                                                                            |                                                                                 |                                                                                                                                                                                                              |
| 879,851                                                                                                                                                                                                                                                                                                                                                                                                                                                                                                                                                                                                                                                                                                                                                                                                                                                                                                                                                                                                                                                                                                                                                                                                                                                                                                                                                                                                                                                                                                                                                                                                                                                                                                                                                                                                                                                                                                                                                                                                                                                                                                                                                                                                                                                                                                                                                                                                                                                                                                                                                                                                                                                      |         | , ,                                                                                                                                                                                                                                                                                          |                                 |                                                                                                                                                                                                                                                                                  |                                                    |                                                                                                                                                                                                                                                                                |                                                                                 |                                                                                                                                                                                                              |
| 879,851                                                                                                                                                                                                                                                                                                                                                                                                                                                                                                                                                                                                                                                                                                                                                                                                                                                                                                                                                                                                                                                                                                                                                                                                                                                                                                                                                                                                                                                                                                                                                                                                                                                                                                                                                                                                                                                                                                                                                                                                                                                                                                                                                                                                                                                                                                                                                                                                                                                                                                                                                                                                                                                      |         | , ,                                                                                                                                                                                                                                                                                          |                                 |                                                                                                                                                                                                                                                                                  |                                                    |                                                                                                                                                                                                                                                                                |                                                                                 |                                                                                                                                                                                                              |
|                                                                                                                                                                                                                                                                                                                                                                                                                                                                                                                                                                                                                                                                                                                                                                                                                                                                                                                                                                                                                                                                                                                                                                                                                                                                                                                                                                                                                                                                                                                                                                                                                                                                                                                                                                                                                                                                                                                                                                                                                                                                                                                                                                                                                                                                                                                                                                                                                                                                                                                                                                                                                                                              |         | 361.663                                                                                                                                                                                                                                                                                      |                                 | 21,732,000                                                                                                                                                                                                                                                                       |                                                    | 20,913,000                                                                                                                                                                                                                                                                     |                                                                                 | (819,000                                                                                                                                                                                                     |
| 66,663                                                                                                                                                                                                                                                                                                                                                                                                                                                                                                                                                                                                                                                                                                                                                                                                                                                                                                                                                                                                                                                                                                                                                                                                                                                                                                                                                                                                                                                                                                                                                                                                                                                                                                                                                                                                                                                                                                                                                                                                                                                                                                                                                                                                                                                                                                                                                                                                                                                                                                                                                                                                                                                       |         |                                                                                                                                                                                                                                                                                              |                                 | 359,000                                                                                                                                                                                                                                                                          |                                                    | 366,000                                                                                                                                                                                                                                                                        |                                                                                 | 7,000                                                                                                                                                                                                        |
|                                                                                                                                                                                                                                                                                                                                                                                                                                                                                                                                                                                                                                                                                                                                                                                                                                                                                                                                                                                                                                                                                                                                                                                                                                                                                                                                                                                                                                                                                                                                                                                                                                                                                                                                                                                                                                                                                                                                                                                                                                                                                                                                                                                                                                                                                                                                                                                                                                                                                                                                                                                                                                                              |         | 477,075                                                                                                                                                                                                                                                                                      |                                 | 453,000                                                                                                                                                                                                                                                                          |                                                    | 466,000                                                                                                                                                                                                                                                                        |                                                                                 | 13,000                                                                                                                                                                                                       |
|                                                                                                                                                                                                                                                                                                                                                                                                                                                                                                                                                                                                                                                                                                                                                                                                                                                                                                                                                                                                                                                                                                                                                                                                                                                                                                                                                                                                                                                                                                                                                                                                                                                                                                                                                                                                                                                                                                                                                                                                                                                                                                                                                                                                                                                                                                                                                                                                                                                                                                                                                                                                                                                              |         |                                                                                                                                                                                                                                                                                              |                                 |                                                                                                                                                                                                                                                                                  |                                                    |                                                                                                                                                                                                                                                                                |                                                                                 |                                                                                                                                                                                                              |
| 51,919                                                                                                                                                                                                                                                                                                                                                                                                                                                                                                                                                                                                                                                                                                                                                                                                                                                                                                                                                                                                                                                                                                                                                                                                                                                                                                                                                                                                                                                                                                                                                                                                                                                                                                                                                                                                                                                                                                                                                                                                                                                                                                                                                                                                                                                                                                                                                                                                                                                                                                                                                                                                                                                       |         | 4,174,394                                                                                                                                                                                                                                                                                    |                                 | 4,443,000                                                                                                                                                                                                                                                                        |                                                    | 6,054,000                                                                                                                                                                                                                                                                      |                                                                                 | 1,611,000                                                                                                                                                                                                    |
| 600,000                                                                                                                                                                                                                                                                                                                                                                                                                                                                                                                                                                                                                                                                                                                                                                                                                                                                                                                                                                                                                                                                                                                                                                                                                                                                                                                                                                                                                                                                                                                                                                                                                                                                                                                                                                                                                                                                                                                                                                                                                                                                                                                                                                                                                                                                                                                                                                                                                                                                                                                                                                                                                                                      |         | 1,500,000                                                                                                                                                                                                                                                                                    |                                 | 1,500,000                                                                                                                                                                                                                                                                        |                                                    | 0                                                                                                                                                                                                                                                                              |                                                                                 | (1,500,000                                                                                                                                                                                                   |
|                                                                                                                                                                                                                                                                                                                                                                                                                                                                                                                                                                                                                                                                                                                                                                                                                                                                                                                                                                                                                                                                                                                                                                                                                                                                                                                                                                                                                                                                                                                                                                                                                                                                                                                                                                                                                                                                                                                                                                                                                                                                                                                                                                                                                                                                                                                                                                                                                                                                                                                                                                                                                                                              |         |                                                                                                                                                                                                                                                                                              |                                 |                                                                                                                                                                                                                                                                                  |                                                    |                                                                                                                                                                                                                                                                                |                                                                                 |                                                                                                                                                                                                              |
| 14,000                                                                                                                                                                                                                                                                                                                                                                                                                                                                                                                                                                                                                                                                                                                                                                                                                                                                                                                                                                                                                                                                                                                                                                                                                                                                                                                                                                                                                                                                                                                                                                                                                                                                                                                                                                                                                                                                                                                                                                                                                                                                                                                                                                                                                                                                                                                                                                                                                                                                                                                                                                                                                                                       |         | 0                                                                                                                                                                                                                                                                                            |                                 | 0                                                                                                                                                                                                                                                                                |                                                    | 0                                                                                                                                                                                                                                                                              |                                                                                 | (                                                                                                                                                                                                            |
| 600,000                                                                                                                                                                                                                                                                                                                                                                                                                                                                                                                                                                                                                                                                                                                                                                                                                                                                                                                                                                                                                                                                                                                                                                                                                                                                                                                                                                                                                                                                                                                                                                                                                                                                                                                                                                                                                                                                                                                                                                                                                                                                                                                                                                                                                                                                                                                                                                                                                                                                                                                                                                                                                                                      |         | 1,500,000                                                                                                                                                                                                                                                                                    |                                 | 1,500,000                                                                                                                                                                                                                                                                        |                                                    | 0                                                                                                                                                                                                                                                                              |                                                                                 | (1,500,000                                                                                                                                                                                                   |
| 0                                                                                                                                                                                                                                                                                                                                                                                                                                                                                                                                                                                                                                                                                                                                                                                                                                                                                                                                                                                                                                                                                                                                                                                                                                                                                                                                                                                                                                                                                                                                                                                                                                                                                                                                                                                                                                                                                                                                                                                                                                                                                                                                                                                                                                                                                                                                                                                                                                                                                                                                                                                                                                                            |         | 27,100,000                                                                                                                                                                                                                                                                                   |                                 | 0                                                                                                                                                                                                                                                                                |                                                    | 0                                                                                                                                                                                                                                                                              |                                                                                 | (                                                                                                                                                                                                            |
| 52,000                                                                                                                                                                                                                                                                                                                                                                                                                                                                                                                                                                                                                                                                                                                                                                                                                                                                                                                                                                                                                                                                                                                                                                                                                                                                                                                                                                                                                                                                                                                                                                                                                                                                                                                                                                                                                                                                                                                                                                                                                                                                                                                                                                                                                                                                                                                                                                                                                                                                                                                                                                                                                                                       |         | 5,471,246                                                                                                                                                                                                                                                                                    |                                 | 5,848,000                                                                                                                                                                                                                                                                        |                                                    | 0                                                                                                                                                                                                                                                                              |                                                                                 | (5,848,000                                                                                                                                                                                                   |
| 50,000                                                                                                                                                                                                                                                                                                                                                                                                                                                                                                                                                                                                                                                                                                                                                                                                                                                                                                                                                                                                                                                                                                                                                                                                                                                                                                                                                                                                                                                                                                                                                                                                                                                                                                                                                                                                                                                                                                                                                                                                                                                                                                                                                                                                                                                                                                                                                                                                                                                                                                                                                                                                                                                       |         | 4,000,000                                                                                                                                                                                                                                                                                    |                                 | 4,000,000                                                                                                                                                                                                                                                                        |                                                    | 4,000,000                                                                                                                                                                                                                                                                      |                                                                                 | (                                                                                                                                                                                                            |
| 02,511                                                                                                                                                                                                                                                                                                                                                                                                                                                                                                                                                                                                                                                                                                                                                                                                                                                                                                                                                                                                                                                                                                                                                                                                                                                                                                                                                                                                                                                                                                                                                                                                                                                                                                                                                                                                                                                                                                                                                                                                                                                                                                                                                                                                                                                                                                                                                                                                                                                                                                                                                                                                                                                       |         | 9,446,212                                                                                                                                                                                                                                                                                    |                                 | 13,962,000                                                                                                                                                                                                                                                                       |                                                    | 15,814,000                                                                                                                                                                                                                                                                     |                                                                                 | 1,852,000                                                                                                                                                                                                    |
| 23,673                                                                                                                                                                                                                                                                                                                                                                                                                                                                                                                                                                                                                                                                                                                                                                                                                                                                                                                                                                                                                                                                                                                                                                                                                                                                                                                                                                                                                                                                                                                                                                                                                                                                                                                                                                                                                                                                                                                                                                                                                                                                                                                                                                                                                                                                                                                                                                                                                                                                                                                                                                                                                                                       | \$      | 75,743,959                                                                                                                                                                                                                                                                                   | \$                              | 53,797,000                                                                                                                                                                                                                                                                       | \$                                                 | 47,613,000                                                                                                                                                                                                                                                                     | \$                                                                              | (6,184,000                                                                                                                                                                                                   |
|                                                                                                                                                                                                                                                                                                                                                                                                                                                                                                                                                                                                                                                                                                                                                                                                                                                                                                                                                                                                                                                                                                                                                                                                                                                                                                                                                                                                                                                                                                                                                                                                                                                                                                                                                                                                                                                                                                                                                                                                                                                                                                                                                                                                                                                                                                                                                                                                                                                                                                                                                                                                                                                              |         |                                                                                                                                                                                                                                                                                              | _                               |                                                                                                                                                                                                                                                                                  |                                                    |                                                                                                                                                                                                                                                                                |                                                                                 | /=                                                                                                                                                                                                           |
| 69,312                                                                                                                                                                                                                                                                                                                                                                                                                                                                                                                                                                                                                                                                                                                                                                                                                                                                                                                                                                                                                                                                                                                                                                                                                                                                                                                                                                                                                                                                                                                                                                                                                                                                                                                                                                                                                                                                                                                                                                                                                                                                                                                                                                                                                                                                                                                                                                                                                                                                                                                                                                                                                                                       | \$      | 88,664,101                                                                                                                                                                                                                                                                                   | \$                              | 67,487,000                                                                                                                                                                                                                                                                       | \$                                                 | 61,714,000                                                                                                                                                                                                                                                                     | \$                                                                              | (5,773,000                                                                                                                                                                                                   |
| 0                                                                                                                                                                                                                                                                                                                                                                                                                                                                                                                                                                                                                                                                                                                                                                                                                                                                                                                                                                                                                                                                                                                                                                                                                                                                                                                                                                                                                                                                                                                                                                                                                                                                                                                                                                                                                                                                                                                                                                                                                                                                                                                                                                                                                                                                                                                                                                                                                                                                                                                                                                                                                                                            | ¢       | 0                                                                                                                                                                                                                                                                                            | \$                              | 0                                                                                                                                                                                                                                                                                | ¢                                                  | 0                                                                                                                                                                                                                                                                              | \$                                                                              | (                                                                                                                                                                                                            |
|                                                                                                                                                                                                                                                                                                                                                                                                                                                                                                                                                                                                                                                                                                                                                                                                                                                                                                                                                                                                                                                                                                                                                                                                                                                                                                                                                                                                                                                                                                                                                                                                                                                                                                                                                                                                                                                                                                                                                                                                                                                                                                                                                                                                                                                                                                                                                                                                                                                                                                                                                                                                                                                              | ÷       |                                                                                                                                                                                                                                                                                              | Ψ.                              |                                                                                                                                                                                                                                                                                  | Ψ.                                                 |                                                                                                                                                                                                                                                                                | Ť                                                                               |                                                                                                                                                                                                              |
|                                                                                                                                                                                                                                                                                                                                                                                                                                                                                                                                                                                                                                                                                                                                                                                                                                                                                                                                                                                                                                                                                                                                                                                                                                                                                                                                                                                                                                                                                                                                                                                                                                                                                                                                                                                                                                                                                                                                                                                                                                                                                                                                                                                                                                                                                                                                                                                                                                                                                                                                                                                                                                                              |         |                                                                                                                                                                                                                                                                                              |                                 |                                                                                                                                                                                                                                                                                  | Ψ                                                  |                                                                                                                                                                                                                                                                                | Ψ                                                                               |                                                                                                                                                                                                              |
| anu                                                                                                                                                                                                                                                                                                                                                                                                                                                                                                                                                                                                                                                                                                                                                                                                                                                                                                                                                                                                                                                                                                                                                                                                                                                                                                                                                                                                                                                                                                                                                                                                                                                                                                                                                                                                                                                                                                                                                                                                                                                                                                                                                                                                                                                                                                                                                                                                                                                                                                                                                                                                                                                          | ie .    | sommary                                                                                                                                                                                                                                                                                      | /                               |                                                                                                                                                                                                                                                                                  |                                                    |                                                                                                                                                                                                                                                                                |                                                                                 | -                                                                                                                                                                                                            |
|                                                                                                                                                                                                                                                                                                                                                                                                                                                                                                                                                                                                                                                                                                                                                                                                                                                                                                                                                                                                                                                                                                                                                                                                                                                                                                                                                                                                                                                                                                                                                                                                                                                                                                                                                                                                                                                                                                                                                                                                                                                                                                                                                                                                                                                                                                                                                                                                                                                                                                                                                                                                                                                              |         |                                                                                                                                                                                                                                                                                              |                                 |                                                                                                                                                                                                                                                                                  |                                                    |                                                                                                                                                                                                                                                                                |                                                                                 | -                                                                                                                                                                                                            |
|                                                                                                                                                                                                                                                                                                                                                                                                                                                                                                                                                                                                                                                                                                                                                                                                                                                                                                                                                                                                                                                                                                                                                                                                                                                                                                                                                                                                                                                                                                                                                                                                                                                                                                                                                                                                                                                                                                                                                                                                                                                                                                                                                                                                                                                                                                                                                                                                                                                                                                                                                                                                                                                              |         |                                                                                                                                                                                                                                                                                              |                                 |                                                                                                                                                                                                                                                                                  |                                                    |                                                                                                                                                                                                                                                                                |                                                                                 | 1                                                                                                                                                                                                            |
|                                                                                                                                                                                                                                                                                                                                                                                                                                                                                                                                                                                                                                                                                                                                                                                                                                                                                                                                                                                                                                                                                                                                                                                                                                                                                                                                                                                                                                                                                                                                                                                                                                                                                                                                                                                                                                                                                                                                                                                                                                                                                                                                                                                                                                                                                                                                                                                                                                                                                                                                                                                                                                                              |         |                                                                                                                                                                                                                                                                                              |                                 |                                                                                                                                                                                                                                                                                  |                                                    |                                                                                                                                                                                                                                                                                |                                                                                 | -                                                                                                                                                                                                            |
|                                                                                                                                                                                                                                                                                                                                                                                                                                                                                                                                                                                                                                                                                                                                                                                                                                                                                                                                                                                                                                                                                                                                                                                                                                                                                                                                                                                                                                                                                                                                                                                                                                                                                                                                                                                                                                                                                                                                                                                                                                                                                                                                                                                                                                                                                                                                                                                                                                                                                                                                                                                                                                                              | 069,312 | 069,312 \$                                                                                                                                                                                                                                                                                   | 069,312 \$ 88,664,101<br>0 \$ 0 | 069,312 \$ 88,664,101 \$                                                                                                                                                                                                                                                         | 069,312 \$ 88,664,101 \$ 67,487,000<br>0 \$ 0 \$ 0 | 069,312 \$ 88,664,101 \$ 67,487,000 \$<br>0 \$ 0 \$ 0 \$ 0 \$                                                                                                                                                                                                                  | 069,312 \$ 88,664,101 \$ 67,487,000 \$ 61,714,000<br>0 \$ 0 \$ 0 \$ 0 \$ 0 \$ 0 | 069,312 \$ 88,664,101 \$ 67,487,000 \$ 61,714,000 \$<br>0 \$ 0 \$ 0 \$ 0 \$ 0 \$ 0 \$                                                                                                                        |