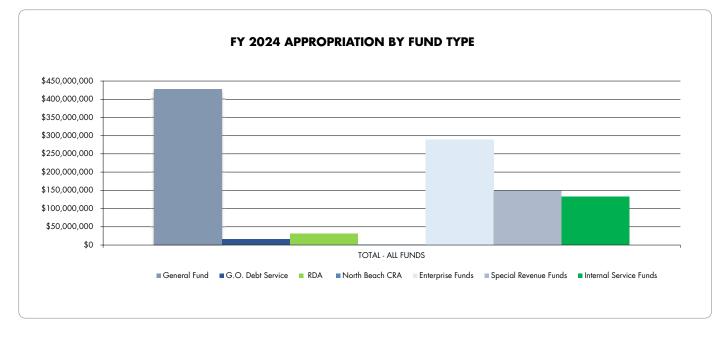

## COMPOSITE EXHIBIT A TOTAL EXPENDITURES BY FUND AND DEPARTMENT Fiscal Year 2024

| FUNCTION/DEPARTMENT                    | GENERAL        | G.O. DEBT<br>SERVICE | RDA           | NORTH<br>BEACH CRA | ENTERPRISE     | SPECIAL<br>REVENUES | TOTALS         | INTERNAL<br>SERVICE |
|----------------------------------------|----------------|----------------------|---------------|--------------------|----------------|---------------------|----------------|---------------------|
| PUBLIC SAFETY                          |                |                      |               |                    |                |                     | \$ 262,523,000 |                     |
| FIRE                                   | 115,108,000    |                      |               |                    |                |                     |                |                     |
| E-911                                  |                |                      |               |                    |                | 923,000             |                |                     |
| POLICE                                 | 145,004,000    |                      |               |                    |                |                     |                |                     |
| Police Confiscations - Federal         |                |                      |               |                    |                | 82,000              |                |                     |
| Police Confiscations - State           |                |                      |               |                    |                | 55,000              |                |                     |
| Police Unclaimed Property              |                |                      |               |                    |                | 18,000              |                |                     |
| Police Training                        |                |                      |               |                    |                | 29,000              |                |                     |
| Police Crash Report Sales              |                |                      |               |                    |                | 89,000              |                |                     |
| Red Light Camera                       |                |                      |               |                    |                | 1,215,000           |                |                     |
| 3                                      |                |                      |               |                    |                | , .,                |                |                     |
| ITYWIDE ACCOUNTS                       |                |                      |               |                    |                |                     | \$ 28,799,000  |                     |
| CITYWIDE ACCTS                         | 9,862,000      |                      |               |                    |                |                     |                |                     |
| CITYWIDE ACCTS-Normandy Shores         | 316,000        |                      |               |                    |                |                     |                |                     |
| CITYWIDE ACCTS-Operating Contingency   | 1,000,000      |                      |               |                    |                |                     |                |                     |
| CITYWIDE ACCTS-Transfers               | .,,            |                      |               |                    |                |                     |                |                     |
| Capital Reserve                        | 978,000        |                      |               |                    |                |                     |                |                     |
| Info & Comm Technology Fund            | 300,000        |                      |               |                    |                |                     |                |                     |
| Pay-As-You-Go Capital                  | 11,145,000     |                      |               |                    |                |                     |                |                     |
| General Fund Reserve                   | 3,028,000      |                      |               |                    |                |                     |                |                     |
| Capital Renewal & Replacement          | 2,170,000      |                      |               |                    |                |                     |                |                     |
|                                        |                |                      |               |                    |                |                     |                |                     |
| 3.O. DEBT SERVICE                      |                | 1 / 005 000          |               |                    |                |                     | \$ 16,295,000  |                     |
| G.O. DEBT SERVICE                      |                | 16,295,000           |               |                    |                |                     |                |                     |
| DA-City TIF Transfer only              |                |                      |               |                    |                |                     | \$ 31,026,000  |                     |
| CITY CENTER RDA                        |                |                      | 31,026,000    |                    |                |                     |                |                     |
| NORTH BEACH CRA-City TIF Transfer only |                |                      |               |                    |                |                     | \$ 1,082,000   |                     |
| NORTH BEACH CRA                        |                |                      |               | 1,082,000          |                |                     |                |                     |
| OTAL - ALL FUNDS                       | \$ 427,648,000 | \$ 16,295,000        | \$ 31,026,000 | \$ 1,082,000       | \$ 289,117,000 | \$ 148,680,000      | \$ 913,848,000 | \$ 132,102,0        |
| ess Transfers                          |                |                      |               |                    |                |                     | (84,728,000)   |                     |
| GRAND TOTAL - ALL FUNDS                |                |                      |               |                    |                |                     | \$ 829,120,000 |                     |