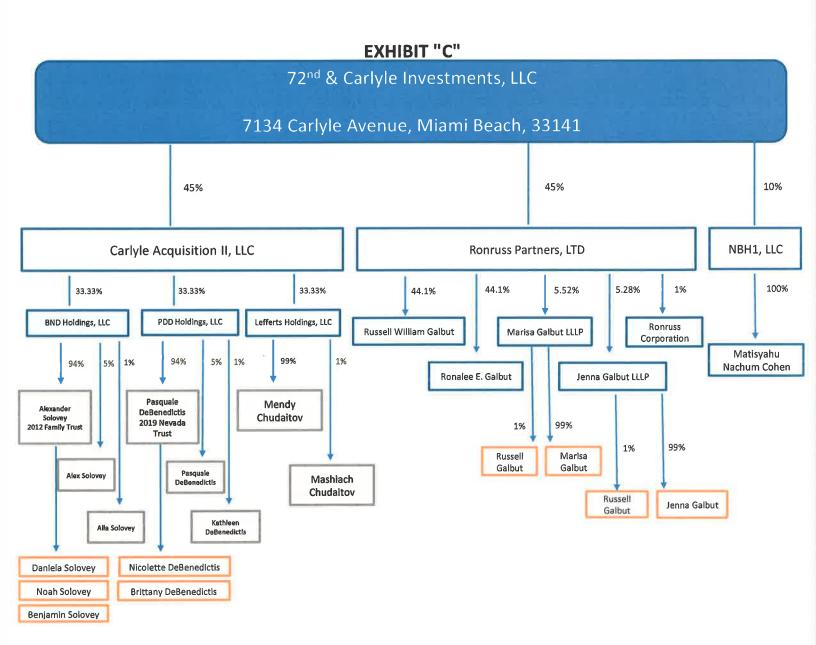

| Application Informatio                                                                                | n                                         |               |                                                 |                 |             |
|-------------------------------------------------------------------------------------------------------|-------------------------------------------|---------------|-------------------------------------------------|-----------------|-------------|
| FILE NUMBER                                                                                           |                                           |               |                                                 |                 |             |
| DRB23-0928                                                                                            |                                           |               |                                                 |                 |             |
| Boar                                                                                                  | d of Adjustment                           |               | Design                                          | n Review Boar   | rd          |
|                                                                                                       | on of the Land Development Re             | egulations    | Design review app                               |                 |             |
| ☐ Appeal of an administra                                                                             | tive decision                             |               | ■ Variance                                      |                 |             |
| OPI                                                                                                   | anning Board                              |               | Historic Preservation Board                     |                 |             |
| ☐ Conditional use permit                                                                              |                                           |               | ☐ Certificate of Appropriateness for design     |                 |             |
| □ Lot split approval                                                                                  |                                           |               | ☐ Certificate of Appropriateness for demolition |                 |             |
|                                                                                                       | Development Regulations or z              |               | ☐ Historic district/site designation            |                 |             |
|                                                                                                       | prehensive Plan or future land            | use map       | ☐ Variance                                      |                 |             |
| ☐ Other:                                                                                              |                                           |               |                                                 |                 |             |
| Property Information -                                                                                | Please attach Legal Desc                  | cription as   | "Exhibit A"                                     |                 |             |
| 621 71 Street, 7121 Dicken                                                                            | et, 7134 Carlyle Avenue, 7130<br>s Avenue |               |                                                 |                 |             |
| FOLIO NUMBER(S)<br>02-3211-002-0170, 02-321<br>02-3211-002-0200, 02-321                               | 1-002-0250, 02-3211-002-02<br>1-002-0190  | 40, 02-3211   | -002-0230, 02-3211-0                            | 02-0220, 02-321 | 1-002-0210, |
| <b>Property Owner Inform</b>                                                                          |                                           |               | 77                                              |                 |             |
| PROPERTY OWNER NAME                                                                                   |                                           |               |                                                 |                 |             |
| 72ND & CARLYLE INVEST                                                                                 | MENTS LLC; NDPRE #15 LL                   | .C and NDPI   | RE #15B LLC                                     |                 |             |
| ADDRESS CITY                                                                                          |                                           |               | STATE                                           | ZIPCODE         |             |
| Please see Exhibit "B" for Property Owner Information                                                 |                                           |               |                                                 |                 |             |
| BUSINESS PHONE                                                                                        | CELL PHONE                                | EMAIL ADDRESS |                                                 | -               |             |
| Applicant Information (if different than owner)                                                       |                                           |               |                                                 |                 |             |
| APPLICANT NAME                                                                                        |                                           |               |                                                 |                 |             |
| SAME AS PROPERTY OW                                                                                   | NERS                                      |               |                                                 |                 |             |
| ADDRESS CITY                                                                                          |                                           | CITY          |                                                 | STATE           | ZIPCODE     |
| BUSINESS PHONE                                                                                        | CELL PHONE                                | EMAIL ADDRESS |                                                 |                 |             |
| Summary of Request                                                                                    |                                           |               |                                                 |                 |             |
| PROVIDE A BRIEF SCOPE C                                                                               | OF REQUEST                                |               |                                                 |                 |             |
| Approval of new, mixed use development at the above referenced properties. Letter of Intent enclosed. |                                           |               |                                                 |                 |             |
|                                                                                                       |                                           |               |                                                 |                 |             |
|                                                                                                       |                                           |               |                                                 |                 |             |
|                                                                                                       |                                           |               |                                                 |                 |             |