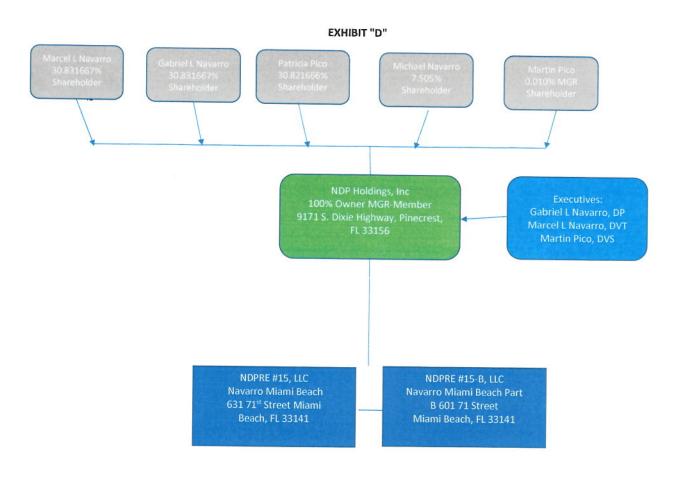

| Application Informatio                                                                                | n                                         |               |                                                 |                 |             |
|-------------------------------------------------------------------------------------------------------|-------------------------------------------|---------------|-------------------------------------------------|-----------------|-------------|
| FILE NUMBER                                                                                           |                                           |               |                                                 |                 |             |
| DRB23-0928                                                                                            |                                           |               |                                                 |                 |             |
| Boar                                                                                                  | d of Adjustment                           |               | Design                                          | n Review Boar   | rd          |
|                                                                                                       | on of the Land Development Re             | egulations    | Design review app                               |                 |             |
| ☐ Appeal of an administra                                                                             | tive decision                             |               | ■ Variance                                      |                 |             |
| OPI                                                                                                   | anning Board                              |               | Historic Preservation Board                     |                 |             |
| ☐ Conditional use permit                                                                              |                                           |               | ☐ Certificate of Appropriateness for design     |                 |             |
| □ Lot split approval                                                                                  |                                           |               | ☐ Certificate of Appropriateness for demolition |                 |             |
|                                                                                                       | Development Regulations or z              |               | ☐ Historic district/site designation            |                 |             |
|                                                                                                       | prehensive Plan or future land            | use map       | ☐ Variance                                      |                 |             |
| ☐ Other:                                                                                              |                                           |               |                                                 |                 |             |
| Property Information -                                                                                | Please attach Legal Desc                  | cription as   | "Exhibit A"                                     |                 |             |
| 621 71 Street, 7121 Dicken                                                                            | et, 7134 Carlyle Avenue, 7130<br>s Avenue |               |                                                 |                 |             |
| FOLIO NUMBER(S)<br>02-3211-002-0170, 02-321<br>02-3211-002-0200, 02-321                               | 1-002-0250, 02-3211-002-02<br>1-002-0190  | 40, 02-3211   | -002-0230, 02-3211-0                            | 02-0220, 02-321 | 1-002-0210, |
| <b>Property Owner Inform</b>                                                                          |                                           |               | 77                                              |                 |             |
| PROPERTY OWNER NAME                                                                                   |                                           |               |                                                 |                 |             |
| 72ND & CARLYLE INVEST                                                                                 | MENTS LLC; NDPRE #15 LL                   | .C and NDPI   | RE #15B LLC                                     |                 |             |
| ADDRESS CITY                                                                                          |                                           |               | STATE                                           | ZIPCODE         |             |
| Please see Exhibit "B" for Property Owner Information                                                 |                                           |               |                                                 |                 |             |
| BUSINESS PHONE                                                                                        | CELL PHONE                                | EMAIL ADDRESS |                                                 | -               |             |
| Applicant Information (if different than owner)                                                       |                                           |               |                                                 |                 |             |
| APPLICANT NAME                                                                                        |                                           |               |                                                 |                 |             |
| SAME AS PROPERTY OW                                                                                   | NERS                                      |               |                                                 |                 |             |
| ADDRESS CITY                                                                                          |                                           | CITY          |                                                 | STATE           | ZIPCODE     |
| BUSINESS PHONE                                                                                        | CELL PHONE                                | EMAIL ADDRESS |                                                 |                 |             |
| Summary of Request                                                                                    |                                           |               |                                                 |                 |             |
| PROVIDE A BRIEF SCOPE C                                                                               | OF REQUEST                                |               |                                                 |                 |             |
| Approval of new, mixed use development at the above referenced properties. Letter of Intent enclosed. |                                           |               |                                                 |                 |             |
|                                                                                                       |                                           |               |                                                 |                 |             |
|                                                                                                       |                                           |               |                                                 |                 |             |
|                                                                                                       |                                           |               |                                                 |                 |             |