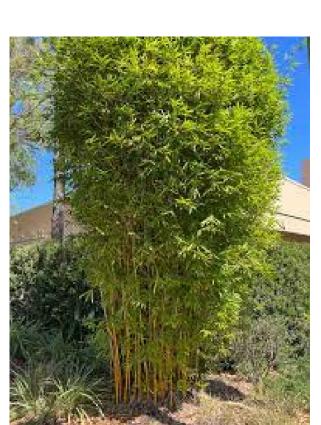

0' 5' 10' **GRAPHIC SCALE** 

20'

SHEET NUMBER L-103

Bursera simaruba

Caesalpinia granadillo

Coccoloba diversifolia

Phoenix silvestris

Bambusa textilis