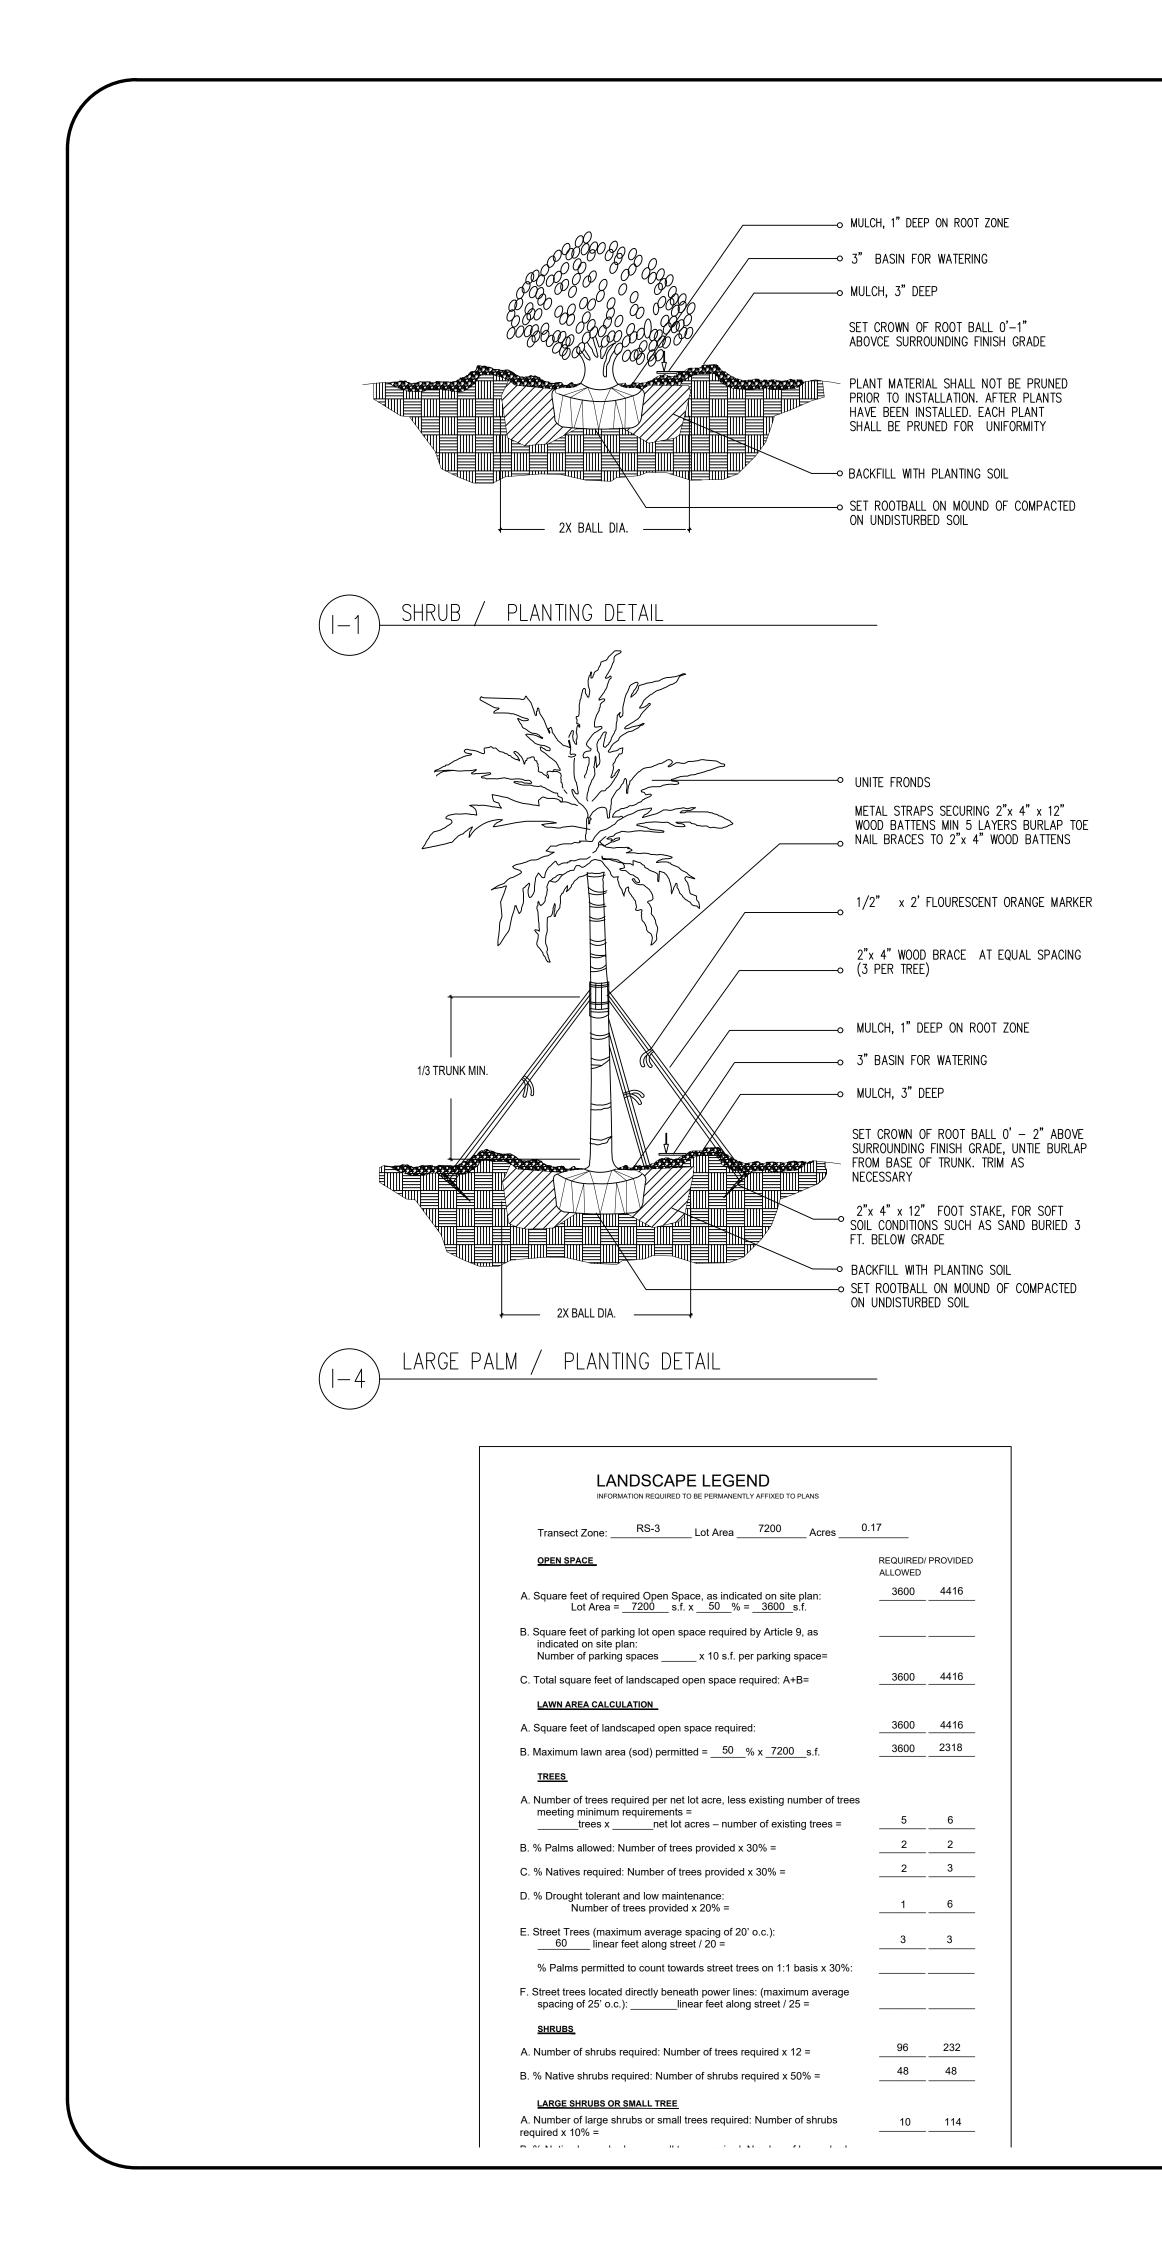

| Simpson's stopper     | 15 gal  | YES    | Tolerant          |
| Philodendron Burle Marx         | Burle marx            | 3 gal   | NO     | Moderate          |
| Philodendron Red Congo          | Red Congo             | 3 gal   | NO     | Moderate          |
| Strelitzia Reginae              | Bird of paradise      | 7 gal   | NO     | Tolerant          |
| Spathoglottis plicata           | Ground Orchid         | 3 gal   | NO     | Moderate          |
| Tripsacum dacty loides          | Fakahatchee grass     | 3 gal   | YES    | Tolerant          |
| <br>                            | VINES                 |         | 1      |                   |
| Ficus pumila                    | Fig Vine              | 1 gal   | NO     | Tolerant          |



0' 5' 10' **GRAPHIC SCALE** 

20'







SHEET NUMBER L-103



Bursera simaruba



Caesalpinia granadillo





Coccoloba diversifolia



Phoenix silvestris



Bambusa textilis



Beaucarnea recurvata



Microsorum scolopendrium



Myrcianthes frangans



Philodendron Burle Marx

Conocarpus erectus

Lagerstroemia indica

Plumeria rubra

Bougainvillea spectabilis

Clusia guttifera

Cupressus sempervirens



Philodendron Red Congo



Strelitzia Reginae



Spathoglottis plicata





Quercus virginiana



Dypsis cabadae



Cycad revoluta



Ficus microcarpa 'Green Island'

Tripsacum dactyloides



Ficus pumila





LOT 8, BLOCK 53