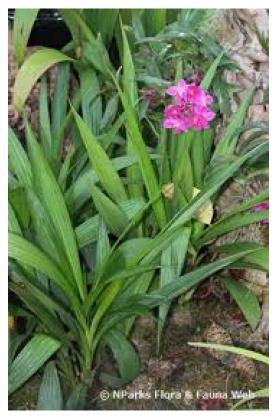

Clusia guttifera

Cupressus sempervirens

Philodendron Red Congo

Strelitzia Reginae

Spathoglottis plicata

Quercus virginiana

Dypsis cabadae

Cycad revoluta