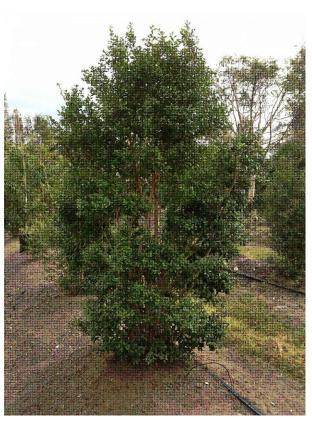

Clusia guttifera

Cupressus sempervirens

Philodendron Red Congo

Strelitzia Reginae

Spathoglottis plicata

Quercus virginiana

Dypsis cabadae

Cycad revoluta