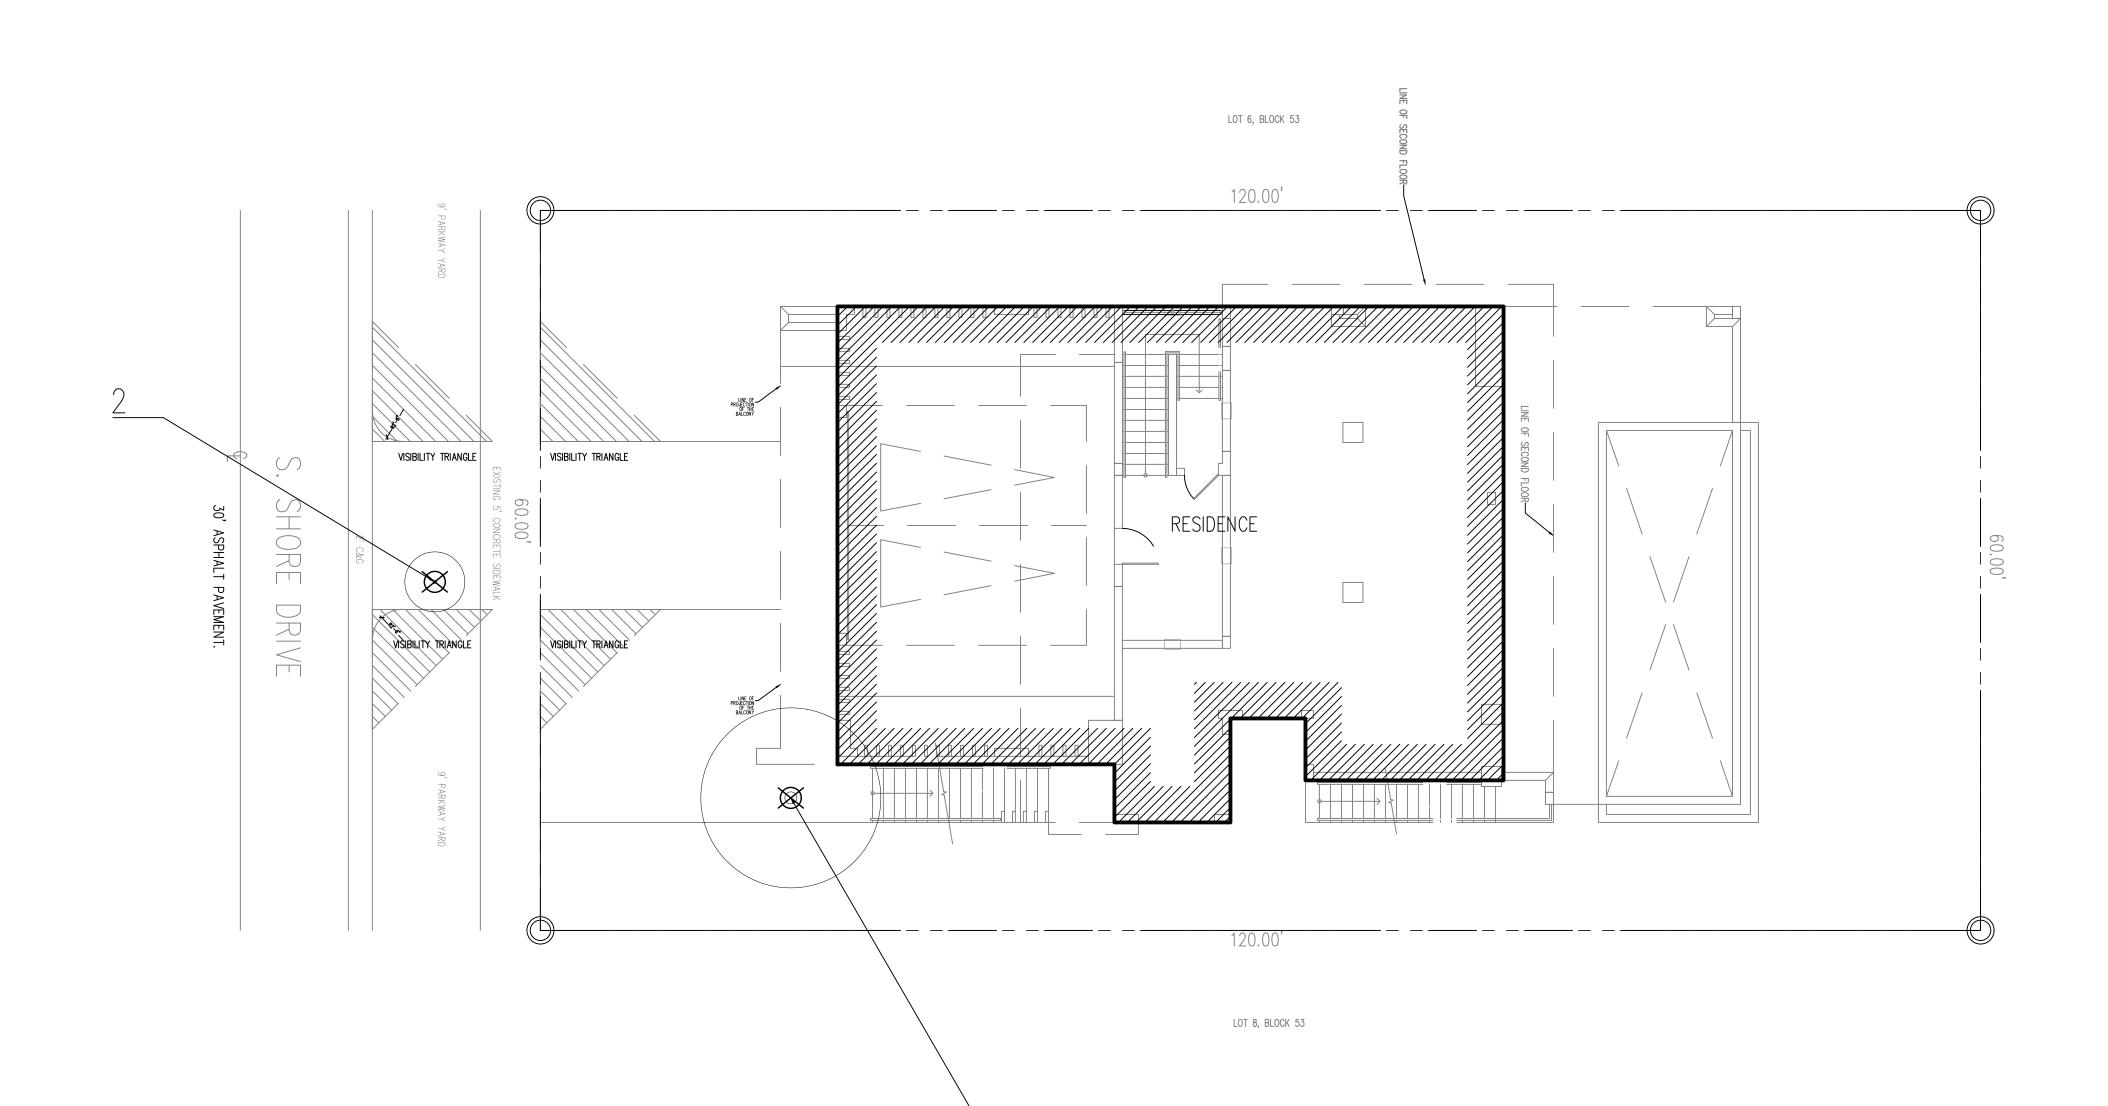

|                                    | <b>PARAMETRIKA LAND &amp; DESIGN</b><br>Gabriela Albornoz<br>Valeria Quintanilla LA6667640 |
|------------------------------------|--------------------------------------------------------------------------------------------|
|                                    | PARAMETRIKA<br>Land & Design                                                               |
|                                    | <b>505 S SHORE DR</b><br>505 S Shore Dr.<br>Midmi Beach, FL 33141                          |
|                                    | Image: SHEET TILE   Tree disposition plan                                                  |
| LEGEND<br>X TO REMOVE              | ISSUE DATE<br>08/07/2023<br>REVISION<br>Aug 2023<br>DESIGN<br>GA                           |
|                                    | DRAWN<br>TY<br>SCALE<br>1/8" = 1'-0"<br>SEAL                                               |
| 0' 5' 10' 20' 30'<br>GRAPHIC SCALE | VALERIA QUINTANILLA<br>LA6667640<br>SHEET NUMBER<br>L-101                                  |