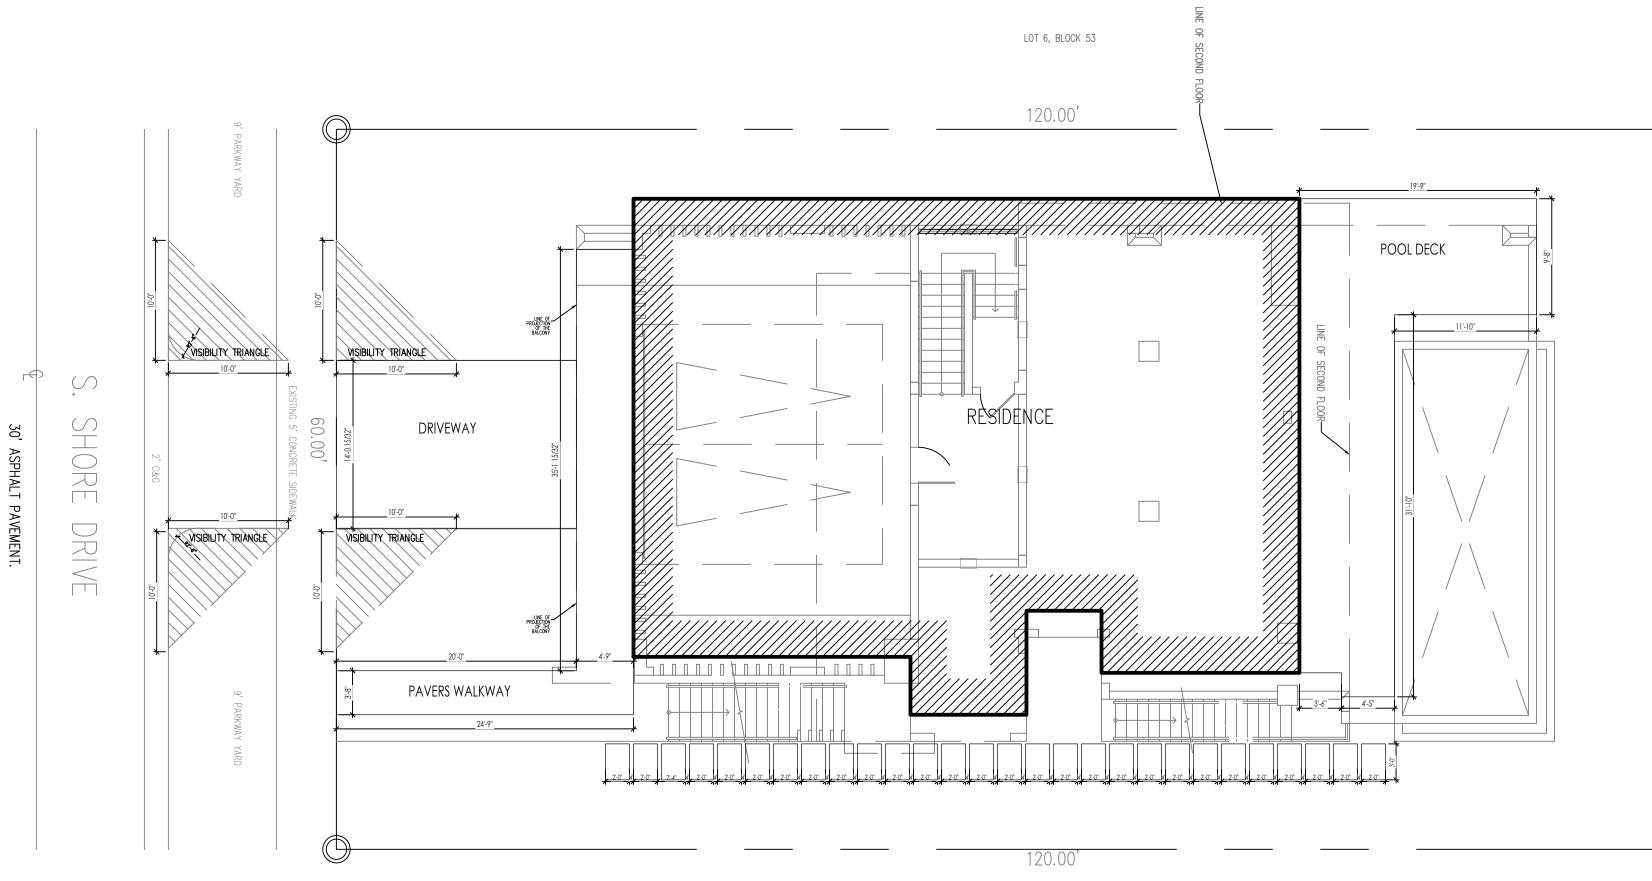

## 505 S SHORE DR

ResidenTial 505 S Shore Dr, Miami Beach, FL 33141.

OTES

|                              | <b>PARAMETRIKA LAND &amp; DESIGN</b><br>Gabriela Albornoz<br>Valeria Quintanilla LA6667640 |
|------------------------------|--------------------------------------------------------------------------------------------|
|                              | ARAMETRIKA<br>Land & Design                                                                |
|                              | 505 S Shore Dr.<br>Miami Beach, FL 33141                                                   |
| SHEET TILE                   | position plan                                                                              |
| ISSUE DATE<br><b>08/07/2</b> | 023                                                                                        |
| REVISION<br>Aug 20<br>DESIGN | )23                                                                                        |
| GA<br>DRAWN<br>TY            |                                                                                            |
| SCALE<br>N/J                 | A                                                                                          |
| SEAL                         |                                                                                            |
|                              | VALERIA QUINTANILLA<br>LA6667640                                                           |