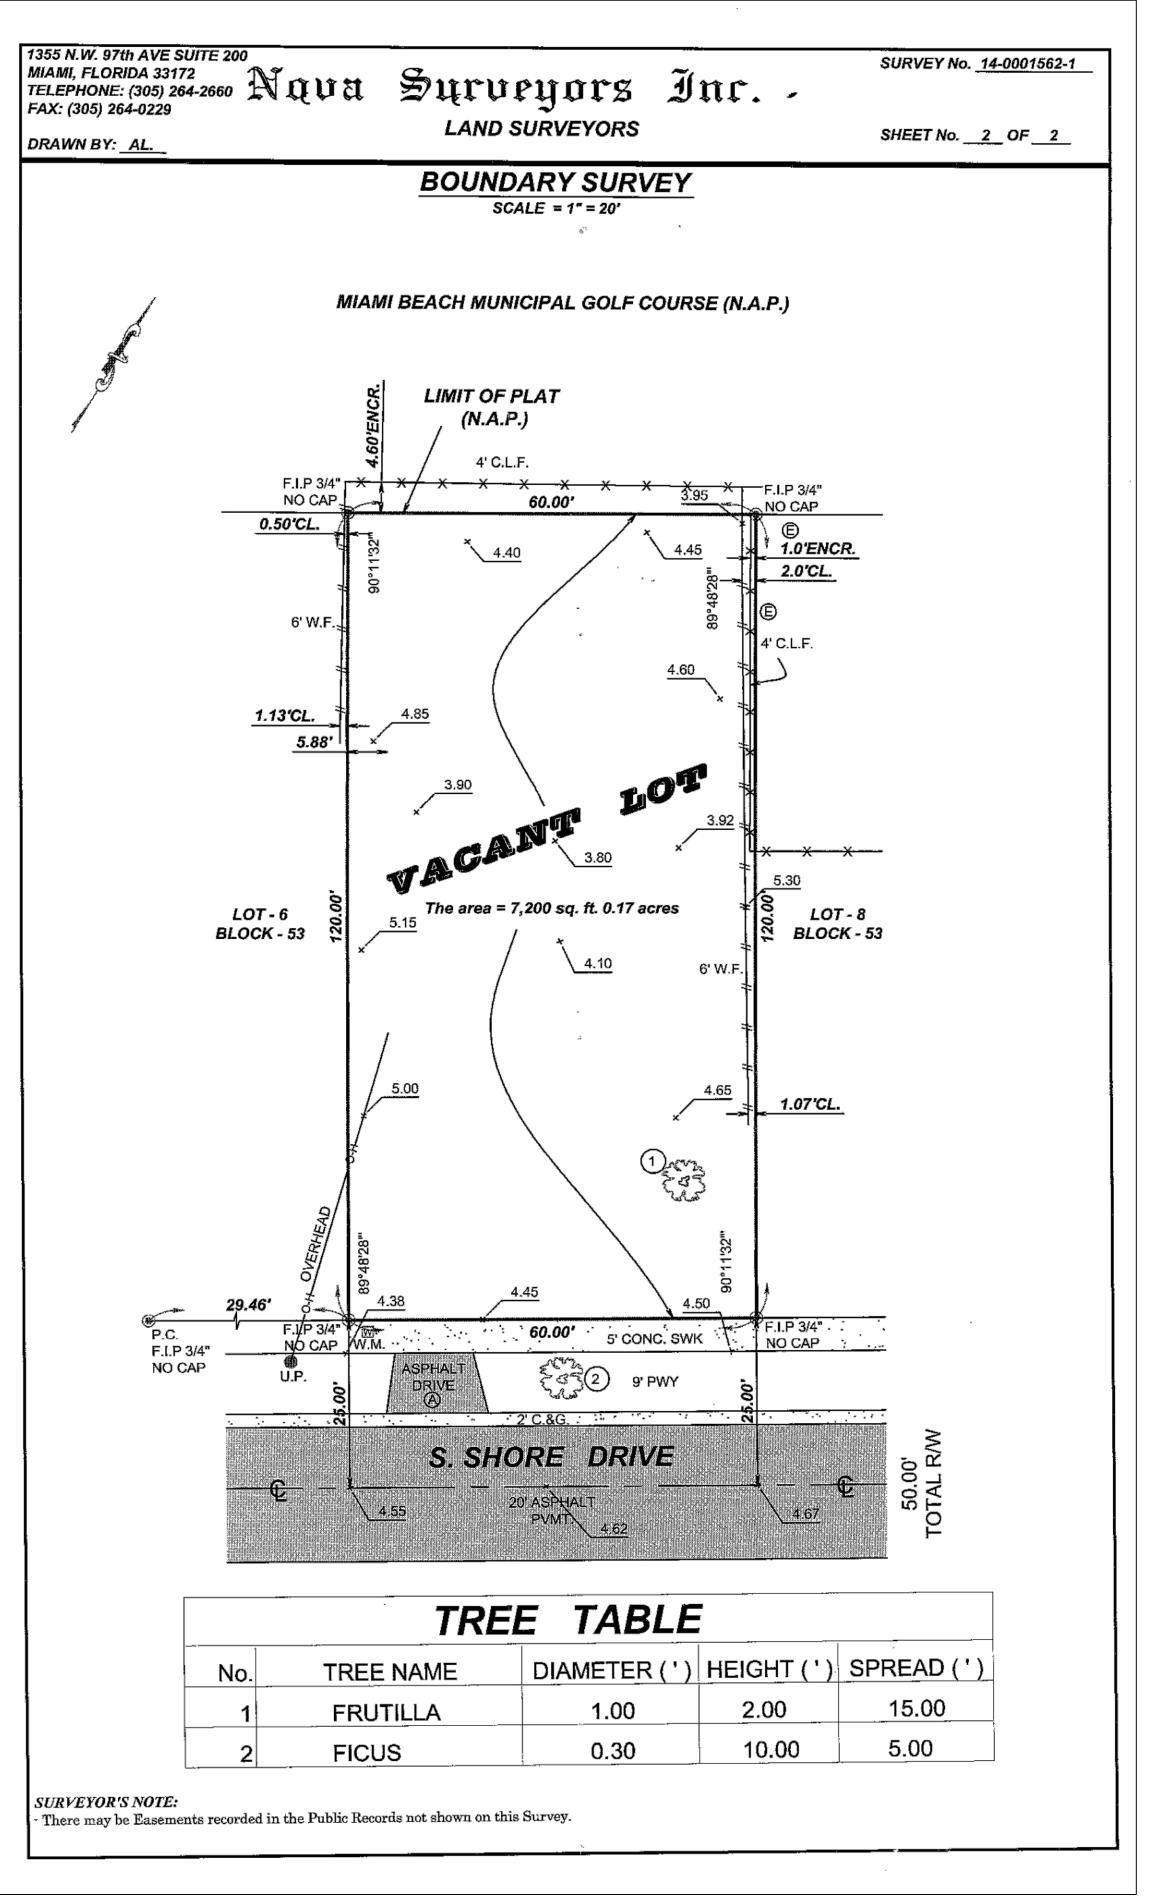

|        |                        | EXIST            | ING TREES & PAL | MS       |             |               |             |            |
|--------|------------------------|------------------|-----------------|----------|-------------|---------------|-------------|------------|
| Number | Common name            | Botanical Name   | Height (')      | DBH ('') | Spread (')  | Category      | Disposition | Mitigation |
| ·      |                        |                  | TREES           |          |             |               |             |            |
| 1      | FRUTILLA               |                  | 2               | 12,00    | 15          | Property tree | To remove   | *          |
| 2      | FICUS                  |                  | 10              | 3,60     | 5           | Parkway       | To remove   | *          |
|        |                        |                  |                 | 15,60    | TOTAL DBH R | EMOVED        |             |            |
|        |                        |                  |                 | -        | TOTAL PALM  | S REMOVED     |             |            |
|        |                        | MITIGATION CH    | IART            |          |             |               | 7           |            |
|        |                        | TREES            |                 |          |             |               |             |            |
| Qty.   | Common name            | Botanical Name   | Height (')      | DBH ('') | Spread (')  | Disposition   |             |            |
| 1      | FRUTILLA               |                  | 2               | 12,00    | 15          | Remove *      |             |            |
| 1      | FICUS                  |                  | 10              | 3,60     | 5           | Remove *      |             |            |
|        |                        | REPLACEMEN       | IT              |          |             |               | ]           |            |
|        |                        | TREES            |                 |          |             |               |             |            |
| Qty.   | Common name            | Botanical Name   | Height (')      | DBH ('') | Spread (')  | Condition     |             |            |
| 1      | Caesalpinia granadillo | Bridal V eil     | 12'             | 2"       | 12'         | New           |             |            |
| 4      | Conocarpus erectus     | Green Buttonwood | 12'             | 2"       | 10'         | New           |             |            |
| 1      | Lagerstroemia indica   | Crape myrtle     | 12'             | 2''      | 10'         | New           |             |            |
| 6      |                        |                  |                 |          |             |               |             |            |