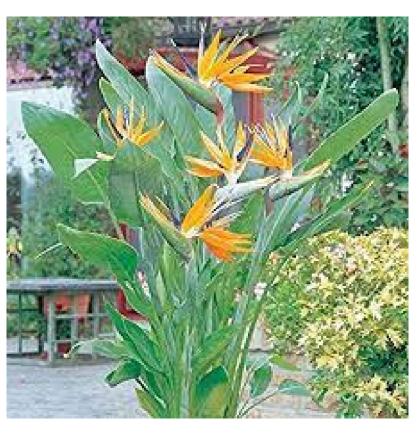

Clusia guttifera

Cupressus sempervirens

Philodendron Red Congo

Strelitzia Reginae

Spathoglottis plicata

Quercus virginiana

Dypsis cabadae

Cycad revoluta