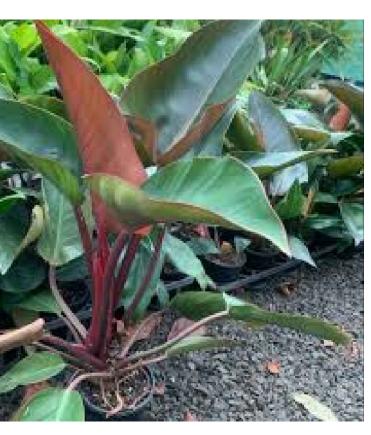

Beaucarnea recurvata

Microsorum scolopendrium

Myrcianthes frangans

Philodendron Burle Marx

Conocarpus erectus

Lagerstroemia indica

Plumeria rubra

Bougainvillea spectabilis