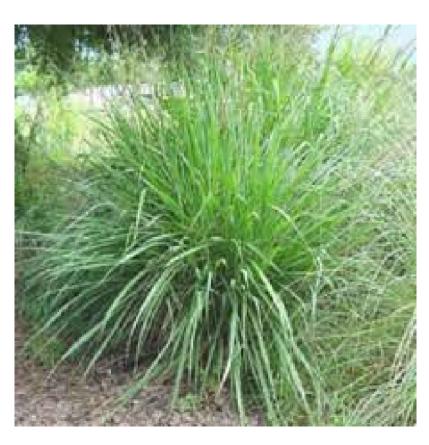

Ficus microcarpa 'Green Island'

Tripsacum dactyloides

Ficus pumila

LOT 8, BLOCK 53