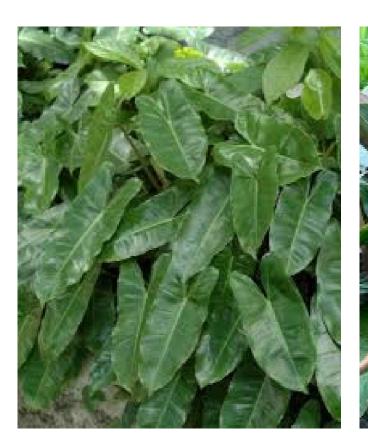

Ficus microcarpa 'Green Island'

Tripsacum dactyloides

Ficus pumila

LOT 8, BLOCK 53