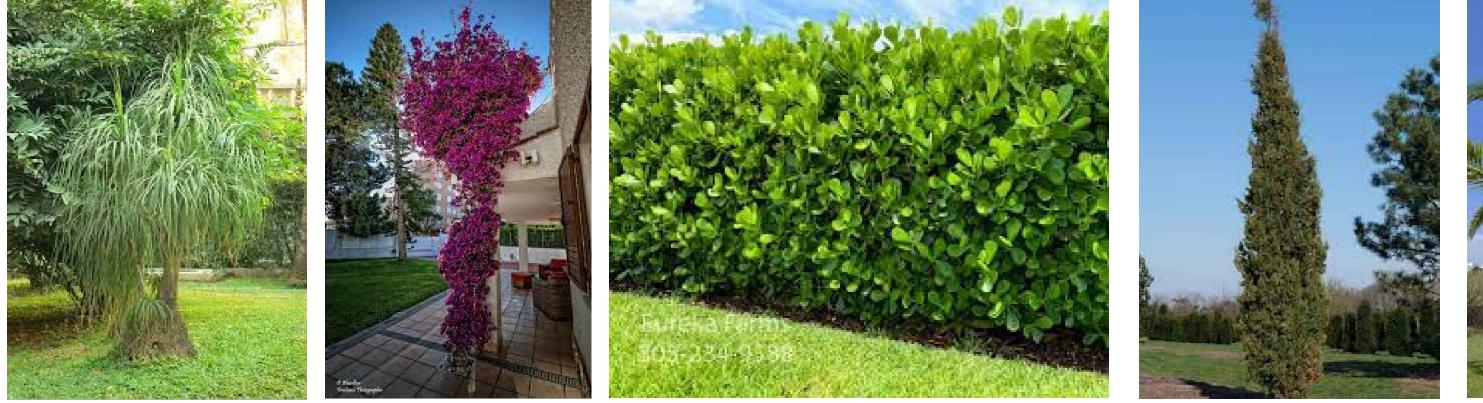

0' 5' 10' **GRAPHIC SCALE** 

20'

SHEET NUMBER L-103

Bursera simaruba

Caesalpinia granadillo

Coccoloba diversifolia

Phoenix silvestris

Bambusa textilis

Beaucarnea recurvata

Microsorum scolopendrium

Myrcianthes frangans

Philodendron Burle Marx

Conocarpus erectus

Lagerstroemia indica

Plumeria rubra

Bougainvillea spectabilis