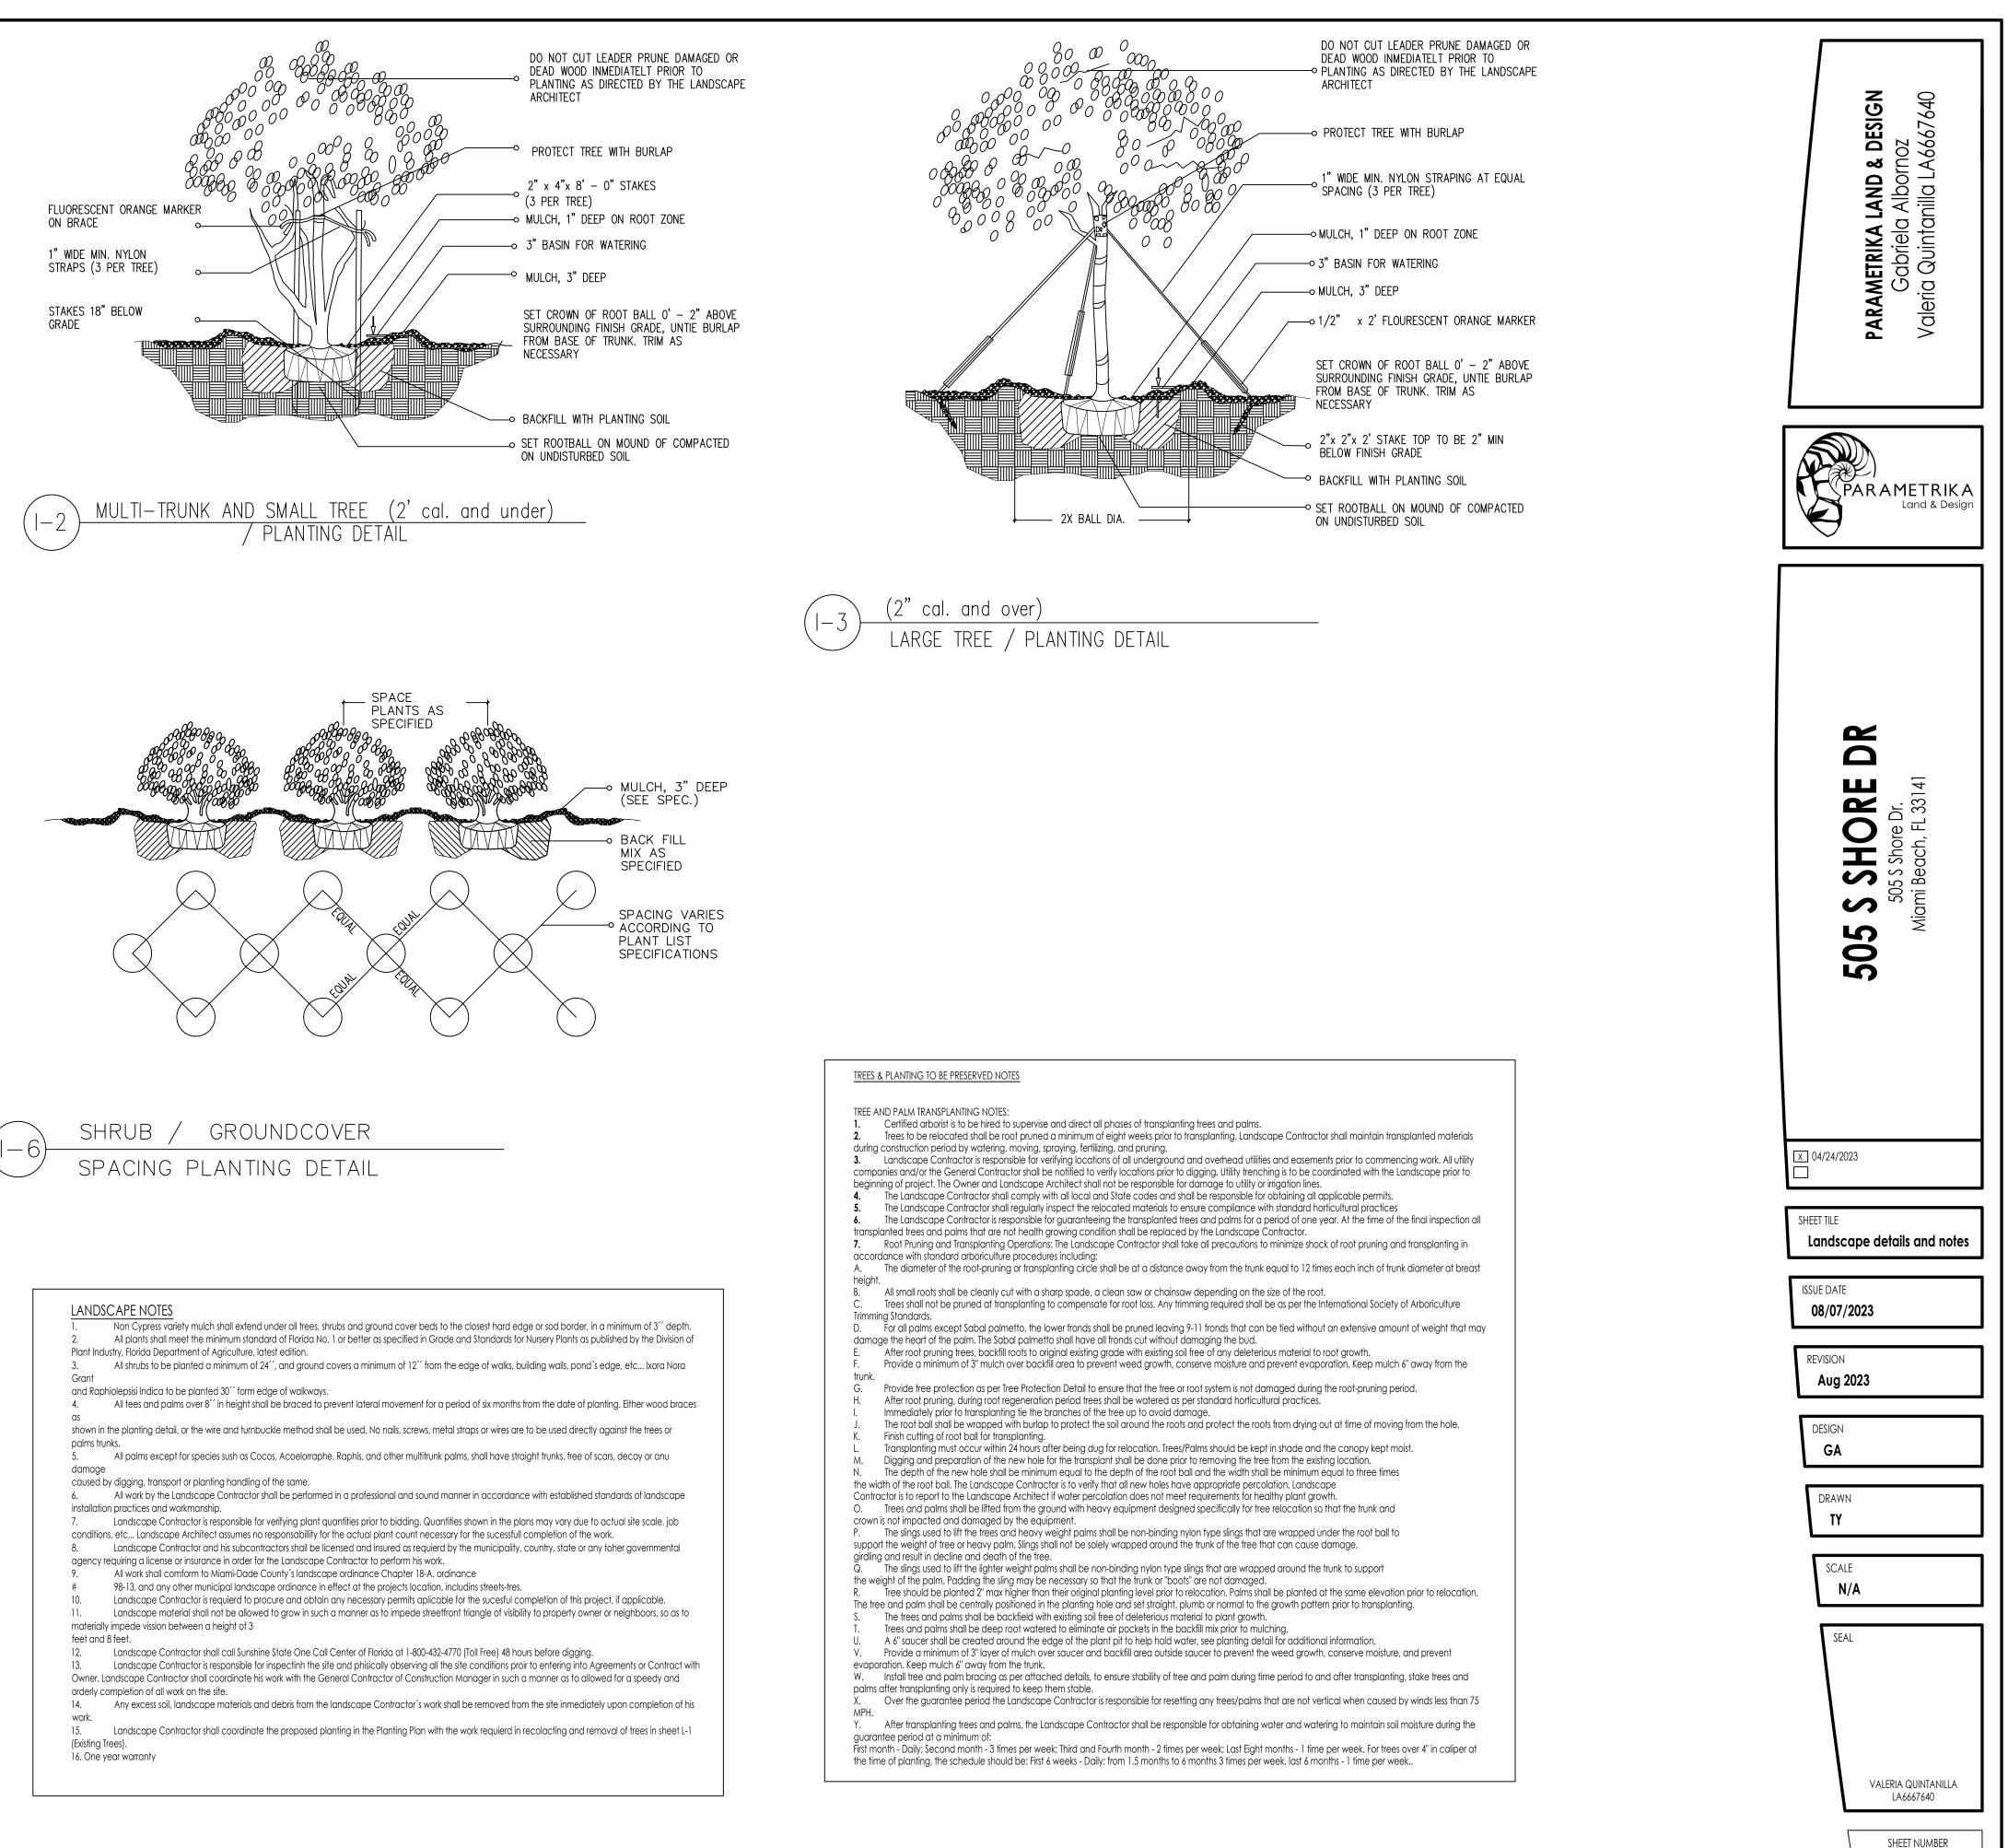

| Simpson's stopper     | 15 gal  | YES    | Tolerant          |
| Philodendron Burle Marx         | Burle marx            | 3 gal   | NO     | Moderate          |
| Philodendron Red Congo          | Red Congo             | 3 gal   | NO     | Moderate          |
| Strelitzia Reginae              | Bird of paradise      | 7 gal   | NO     | Tolerant          |
| Spathoglottis plicata           | Ground Orchid         | 3 gal   | NO     | Moderate          |
| Tripsacum dacty loides          | Fakahatchee grass     | 3 gal   | YES    | Tolerant          |
| <br>                            | VINES                 |         | 1      |                   |
| Ficus pumila                    | Fig Vine              | 1 gal   | NO     | Tolerant          |



0' 5' 10' **GRAPHIC SCALE** 

20'







SHEET NUMBER L-103



Bursera simaruba



Caesalpinia granadillo





Coccoloba diversifolia



Phoenix silvestris



Bambusa textilis



Beaucarnea recurvata



Microsorum scolopendrium



Myrcianthes frangans



Philodendron Burle Marx

Conocarpus erectus

Lagerstroemia indica

Plumeria rubra

Bougainvillea spectabilis

Clusia guttifera

Cupressus sempervirens



Philodendron Red Congo



Strelitzia Reginae



Spathoglottis plicata





Quercus virginiana



Dypsis cabadae



Cycad revoluta



Ficus microcarpa 'Green Island'

Tripsacum dactyloides



Ficus pumila





LOT 8, BLOCK 53