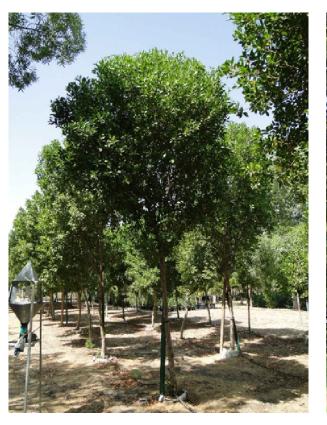

0' 5' 10' **GRAPHIC SCALE** 

20'

SHEET NUMBER L-103

Bursera simaruba

Caesalpinia granadillo

Coccoloba diversifolia

Phoenix silvestris

Bambusa textilis