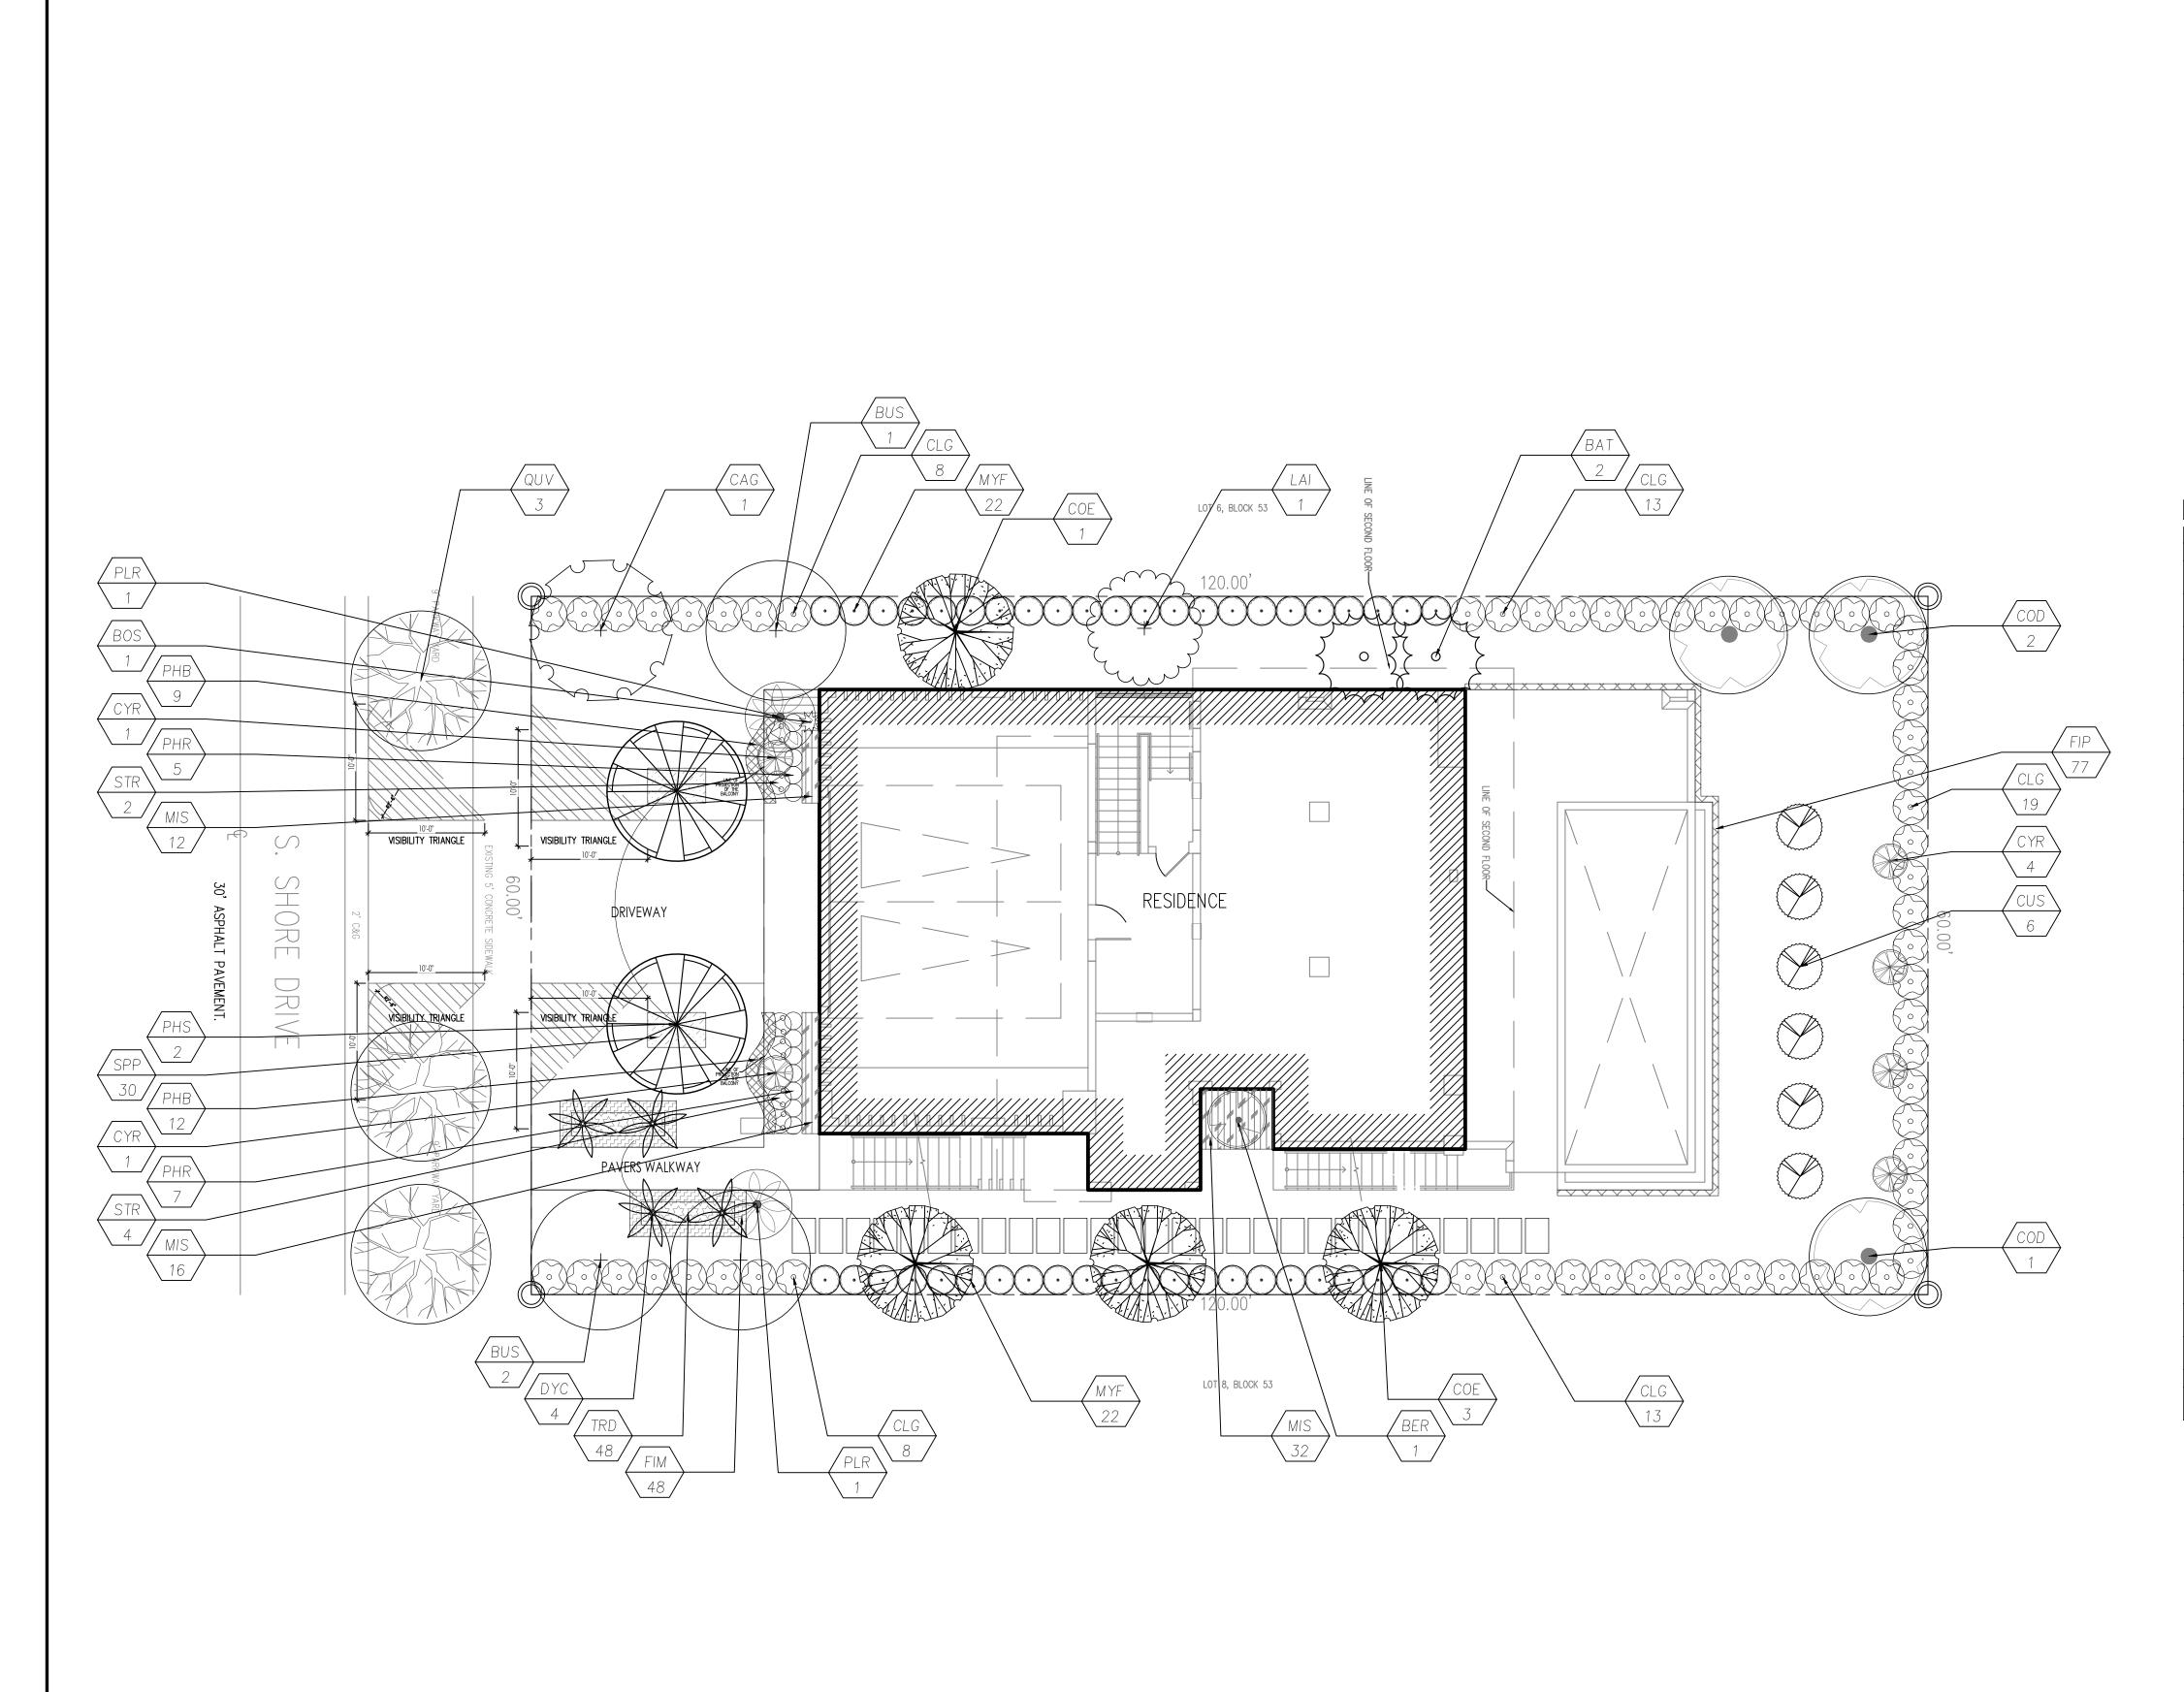

| Qty. | Label |
|------|-------|
|      | 1     |
| 3    | BUS   |
| 1    | CAG   |
| 3    | COD   |
| 4    | COE   |
| 1    | LAI   |
| 2    | PLR   |
| 3    | QUV   |
|      |       |
| 4    | DYC   |
| 2    | PHS   |
| Qty. | Label |
|      |       |
| 2    | BAT   |
| 1    | BER   |
| 1    | BOS   |
| 61   | CLG   |
| 6    | CUS   |
| 6    | CYR   |
| 48   | FIM   |
| 60   | MIS   |
| 44   | MYF   |
| 21   | РНВ   |
| 12   | PHR   |
| 6    | STR   |
| 30   | SPP   |
| 48   | TRD   |
|      |       |
| 77   | FIP   |
|      |       |

|                                 | PLANT LIST            |         |        |                   |
|---------------------------------|-----------------------|---------|--------|-------------------|
| Botanical Name                  | Common name<br>TREES  | Size    | Native | Drought tolerance |
| Bursera simaruba                | Gumbo Limbo           | 14'     | YES    | Tolerant          |
| Caesalpinia granadillo          | Bridal Veil           | 12'     | NO     | Tolerant          |
| Coccoloba diversifolia          | Pigeon Plum           | 12'     | YES    | Tolerant          |
| Conocarpus erectus              | Green Buttonwood      | 12'     | YES    | Tolerant          |
| Lagerstroemia indica            | Crape myrtle          | 12'     | NO     | Tolerant          |
| Plumeria rubra                  | Frangipani            | 8'      | NO     | Tolerant          |
| Quercus virginiana              | Live Oak              | 14'     | YES    | Tolerant          |
|                                 | PALMS                 |         | 1      |                   |
| Dypsis cabadae                  | Cabada Palm           | 8'      | NO     | Tolerant          |
| Phoenix silvestris              | Sylvestris palm       | 16'     | NO     | Tolerant          |
| Botanical Name                  | Common name<br>SHRUBS | Size    | Native | Drought tolerance |
|                                 |                       | 25      | NO     | Talaward          |
| Bambusa textilis                | Bamboo Textilis       | 35'     | NO     | Tolerant          |
| Beaucarnea recurvata            | Ponytail palm         | 6' ht   | NO     | Moderate          |
| Bougainvillea spectabilis       | Bougainvillea         | 3 gal   | NO     | Tolerant          |
| Clusia guttifera                | Small Leaf Clusia     | 15 gal  | NO     | Tolerant          |
| Cupressus sempervirens          | Italian Cypress       | 25 gal  | NO     | Moderate          |
| Cycad revoluta                  | King sago             | 3' x 3' | NO     | Tolerant          |
| Ficus microcarpa 'Green Island' | Ficus Green Island    | 3 gal   | NO     | Tolerant          |
| Microsorum scolopendrium        | Wart Fern             | 3 gal   | NO     | Tolerant          |
| Myrcianthes frangans            | Simpson's stopper     | 15 gal  | YES    | Tolerant          |
| Philodendron Burle Marx         | Burle marx            | 3 gal   | NO     | Moderate          |
| Philodendron Red Congo          | Red Congo             | 3 gal   | NO     | Moderate          |
| Strelitzia Reginae              | Bird of paradise      | 7 gal   | NO     | Tolerant          |
| Spathoglottis plicata           | Ground Orchid         | 3 gal   | NO     | Moderate          |
| Tripsacum dacty loides          | Fakahatchee grass     | 3 gal   | YES    | Tolerant          |
| <br>                            | VINES                 |         | 1      |                   |
| Ficus pumila                    | Fig Vine              | 1 gal   | NO     | Tolerant          |