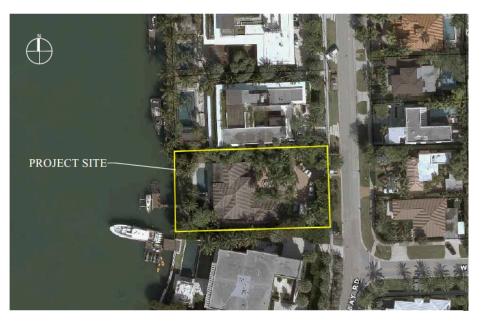

## PROJECT SITE LOCATION:

2108 North Bay Road Miami Beach, FL 33140

**LATITUDE:** 25°47'56.55"N **LONGITUDE:** 80° 8'23.57"W

FOLIO No.: 02-3227-008-1351

## LEGAL DESCRIPTION:

SUNSET LAKE SUB AMD PL PB 8-52 LOT 8 BLK 15 LOT SIZE 100.000 X 200 OR 19460-4259 01 2001 4 COC 23680-4599 07 2005 1

Job #: 20-30-2107 2108 N Bay Road 2108 North Bay Road Miami Beach, Florida 33140