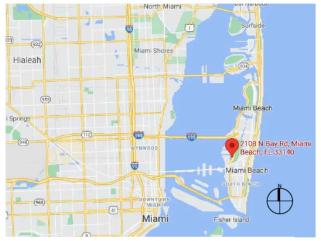

## PROJECT SITE LOCATION:

2108 North Bay Road Miami Beach, FL 33140

**LATITUDE:** 25°47'56.55"N **LONGITUDE:** 80° 8'23.57"W

FOLIO No.: 02-3227-008-1351