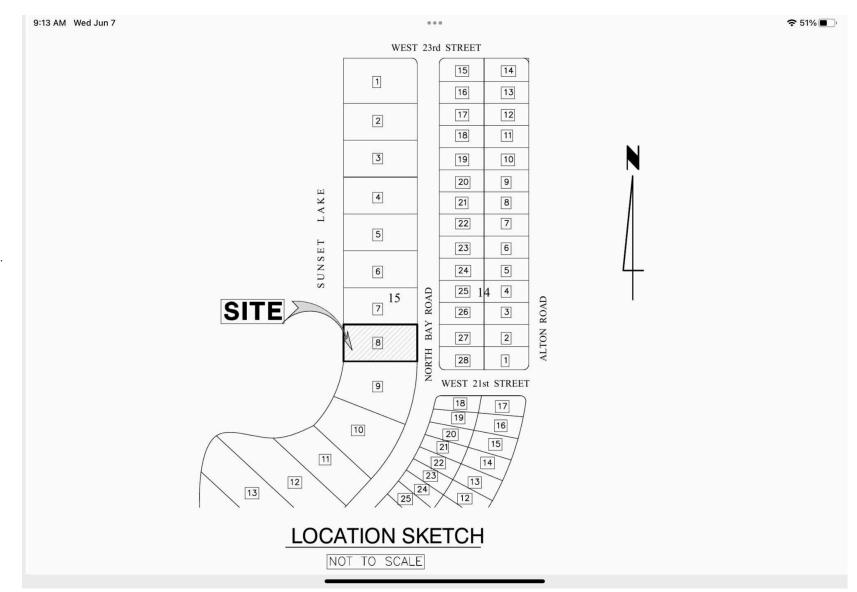

## LEGAL DESCRIPTION:

SUNSET LAKE SUB AMD PL PB 8-52 LOT 8 BLK 15 LOT SIZE 100.000 X 200 OR 19460-4259 01 2001 4 COC 23680-4599 07 2005 1

Job #: 20-30-2107 2108 N Bay Road 2108 North Bay Road Miami Beach, Florida 33140

2108 GENERAL VIEWS

Description PARCEL LOCATION

Taken Date 06/07/2023 at 09:13 am

Upload Date 06/07/2023 at 11:05 am

Uploaded By Rafael Bruzual

File Name 1686146626924.05102...