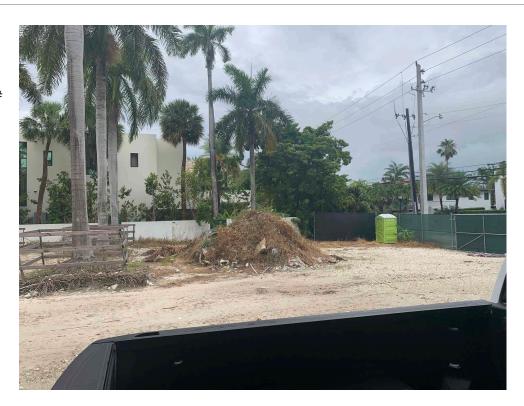

#### 2108 GENERAL VIEWS

Description 2108 N Bay Road Stree View Geografic Location West Lenght :200 ft.

Taken Date 06/06/2023 at 01:17 pm

Upload Date 06/07/2023 at 08:39 am

Uploaded By Rafael Bruzual

File Name 1686141534180.19702...