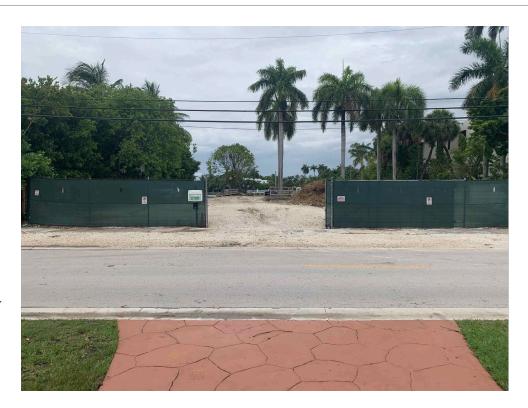

#### 2108 GENERAL VIEWS

Description
WEST PROPERTY SIDE
LENGHT: 200 FT. PHOTO
#2

Taken Date 06/06/2023 at 01:18 pm

Upload Date 06/07/2023 at 08:49 am

Uploaded By Rafael Bruzual

File Name 1686142149402.09912...