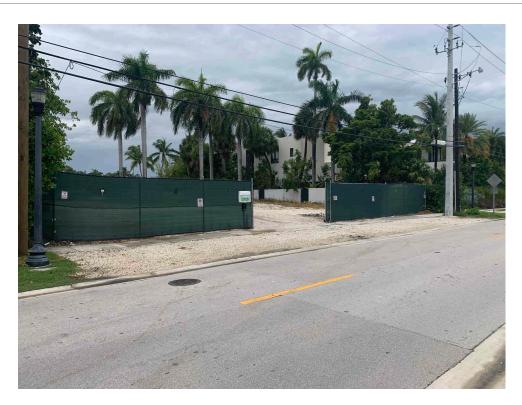

#### 2108 GENERAL VIEWS

Description NORTH PROPERTY SIDE LENGHT: 200 FT. PHOTO # 3A

Taken Date 06/06/2023 at 01:19 pm

Upload Date 06/07/2023 at 09:05 am

Uploaded By Rafael Bruzual

File Name 1686142448251.53686...