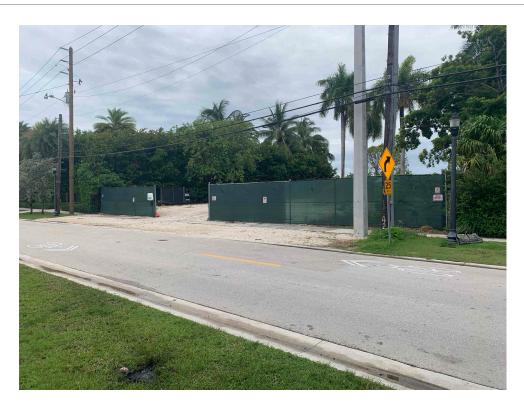

## 2108 GENERAL VIEWS

Description
WEST PROPERTY SIDE
LENGHT: 200 FT. PHOTO
#1

Taken Date 06/06/2023 at 01:17 pm

Upload Date 06/07/2023 at 08:49 am

Uploaded By Rafael Bruzual

File Name 1686142149287.65210...