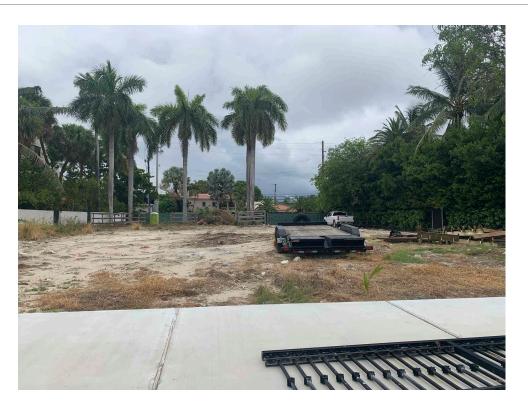

### 2108 GENERAL VIEWS

Description NORTH PROPERTY SIDE LENGHT: 200 FT. PHOTO # 3B

Taken Date 06/06/2023 at 01:19 pm

Upload Date 06/07/2023 at 09:05 am

Uploaded By Rafael Bruzual

File Name 1686142448370.01611...

#### 2108 GENERAL VIEWS

Description NORTH PROPERTY SIDE LENGHT: 200 FT. PHOTO # 3A

Taken Date 06/06/2023 at 01:19 pm

Upload Date 06/07/2023 at 09:05 am

Uploaded By Rafael Bruzual

File Name 1686142448251.53686...