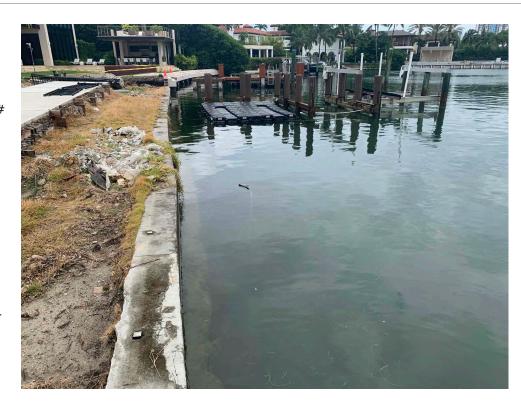

#### 2108 GENERAL VIEWS

Description
WEST PROPERTY SIDE
FROM SUNSET LAKE.
LENGHT: 200 FT. PHOTO #
6B

Taken Date 06/06/2023 at 01:23 pm

Upload Date 06/07/2023 at 08:53 am

Uploaded By Rafael Bruzual

File Name 1686142224741.50390...

# 2108 GENERAL VIEWS

Description
WEST SIDE VIEW FROM
SUNSET LAKE LENGHT:
200 FT. PHOTO # 6A

Taken Date 06/06/2023 at 01:22 pm

Upload Date 06/07/2023 at 08:53 am

Uploaded By Rafael Bruzual

File Name 1686142224843.60400...