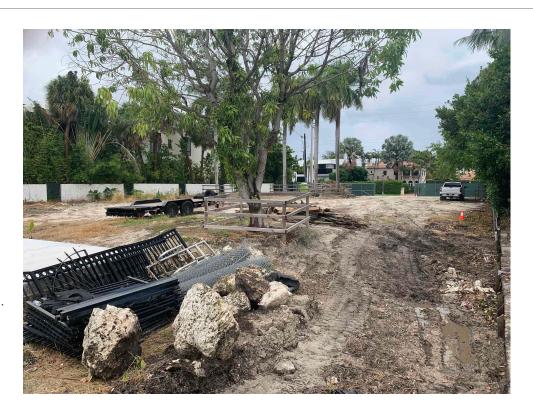

## 2108 GENERAL VIEWS

Description **SOUTH PROPERTY SIDE** LENGHT: 200 FT. PHOTO # 4B

Taken Date 06/06/2023 at 01:20 pm

**Upload Date** 06/07/2023 at 10:02 am

Uploaded By Rafael Bruzual

File Name 1686146501089.18286...

#### 2108 GENERAL VIEWS

Description SOUTH PROPERTY SIDE LENGHT: 200 FT. PHOTO # 4A

Taken Date 06/06/2023 at 01:20 pm

Upload Date 06/07/2023 at 10:02 am

Uploaded By Rafael Bruzual

File Name 1686146500967.85986...