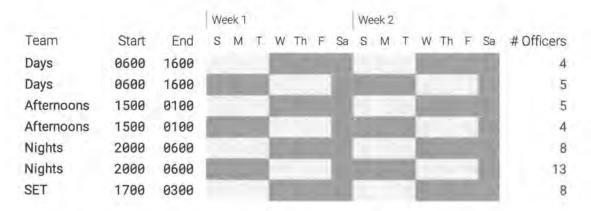

ADCD (Art Deco Cultural District)

Final Report on the Entertainment Area Deployment Analysis

The relatively small ADCD is characterized by four parallel zones that each represent distinct service environments (from left to right on the map): Washington Ave, Collins Ave, Ocean Drive, and South Beach/Lummus Park. It is staffed as follows, excluding community policing units and other specialized resources (with the exception of SET):

|            |       |      | We | ek 1 |   |   |    |   |    | We | eek 2 |   |   |    |   |    |           |
|------------|-------|------|----|------|---|---|----|---|----|----|-------|---|---|----|---|----|-----------|
| Team       | Start | End  | S  | М    | Т | W | Th | F | Sa | S  | М     | Т | W | Th | F | Sa | # Officer |
| Days       | 0600  | 1600 |    |      |   |   |    |   | 1  |    |       |   |   |    |   |    |           |
| Days       | 0600  | 1600 | -  |      |   |   |    |   |    |    |       |   |   |    |   |    |           |
| Afternoons | 1500  | 0100 |    |      |   |   |    |   |    |    |       |   |   |    |   |    |           |
| Afternoons | 1500  | 0100 |    |      |   |   |    |   |    |    | -     |   |   |    |   |    |           |
| Nights     | 2000  | 0600 |    |      |   |   |    |   |    |    |       |   |   |    |   |    | 4         |
| Nights     | 2000  | 0600 |    |      |   |   |    |   |    |    | -     |   |   |    |   |    | 1:        |
| SET        | 1700  | 0300 |    |      |   |   | -  |   |    |    |       |   |   |    |   |    | 1         |

The ADCD is an incredibly dense service environment in terms of activity, featuring large crowds – even on quieter days and nights. In many ways, the South Beach area is the focal point of Miami beach as a tourist destination, with Ocean Drive being the epicenter of activity. As a result, relative to its size and even its workload, the ADCD is extensively staffed.