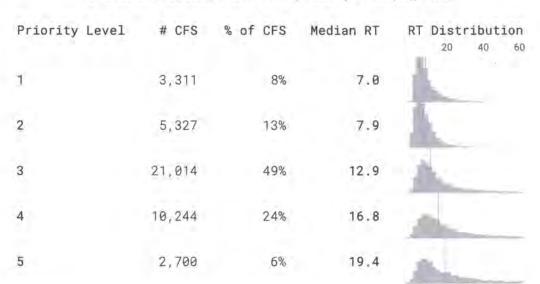

The following summarize the major findings of this analysis, including identified issues to address:

- Patrol staffing is exceptionally well equipped to handle workload and remain exceptionally
  proactive.
  - o This is true both overall citywide, and specifically within the ADCD.
  - This is also reflected in response times, which are very low in all areas across all priority level categories.
- Proactive time is available at such a high level that additional staffing, and consequently
  more proactive time, would have limited ability to be directed toward officer-initiated
  activities.
- The Special Enforcement Team (SET) is currently in a transition phase, and care will need to be taken to direct the unit's focus long-term on the most critical public safety issues facing the ADCD.
- The data clearly shows that 2021 was an exceptional year even compared to prepandemic years – in terms of workload and crime within the ADCD and Area 1. However, recent months of data strongly indicate a return to normalcy.

Patrol staffing is exceptionally well equipped to handle workload and remain exceptionally proactive.

- This is true both overall citywide, and specifically within the ADCD.
- This is also reflected in response times, which are very low in all areas across all priority level categories.
- Proactive time is available at such a high level that additional staffing, and consequently more proactive time, would have limited ability to be directed toward officer-initiated activities.
- The Special Enforcement Team (SET) is currently in a transition phase, and care will need to be taken to direct the unit's focus long-term on the most critical public safety issues facing the ADCD.
- The data clearly shows that 2021 was an exceptional year even compared to pre-pandemic years – in terms of workload and crime within the ADCD and Area 1. However, recent months of data strongly indicate a return to normalcy.
  - After surveying a number of other agencies with large entertainment districts, it is clear that the Miami Beach Police Department is at the leading edge in terms of the use of technology.
    - Ultimately, there are limited opportunities to implement new technologies.
    - A technology system such as ShotSpotter, for instance, is of limited use given the size of the area it would be principally focused relative to the onduty deployment.
    - However, significant opportunities to better use technology that has already been implemented or is in the process of being implemented.
  - We reviewed research on implementing zero tolerance approaches in entertainment districts, which conclusively demonstrated conclusively that there would be virtually no benefit in long-term behavior change or crime reduction.
    - However, such a policy would have significant harm on relationships with the business community, which are integral to building partnerships for public safety.
    - These secondary effects would ultimately override any benefits experienced,