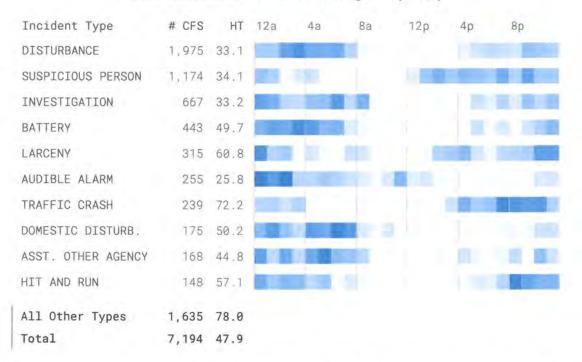

The following summarize the major findings of this analysis, including identified issues to address:

- Patrol staffing is exceptionally well equipped to handle workload and remain exceptionally
  proactive.
  - o This is true both overall citywide, and specifically within the ADCD.
  - This is also reflected in response times, which are very low in all areas across all priority level categories.
- Proactive time is available at such a high level that additional staffing, and consequently
  more proactive time, would have limited ability to be directed toward officer-initiated
  activities.
- The Special Enforcement Team (SET) is currently in a transition phase, and care will need to be taken to direct the unit's focus long-term on the most critical public safety issues facing the ADCD.
- The data clearly shows that 2021 was an exceptional year even compared to prepandemic years – in terms of workload and crime within the ADCD and Area 1. However, recent months of data strongly indicate a return to normalcy.

Patrol staffing is exceptionally well equipped to handle workload and remain exceptionally proactive.

- This is true both overall citywide, and specifically within the ADCD.
- This is also reflected in response times, which are very low in all areas across all priority level categories.
- Proactive time is available at such a high level that additional staffing, and consequently more proactive time, would have limited ability to be directed toward officer-initiated activities.
- The Special Enforcement Team (SET) is currently in a transition phase, and care will need to be taken to direct the unit's focus long-term on the most critical public safety issues facing the ADCD.
- The data clearly shows that 2021 was an exceptional year even compared to pre-pandemic years – in terms of workload and crime within the ADCD and Area 1. However, recent months of data strongly indicate a return to normalcy.
  - After surveying a number of other agencies with large entertainment districts, it is clear that the Miami Beach Police Department is at the leading edge in terms of the use of technology.
    - Ultimately, there are limited opportunities to implement new technologies.
    - A technology system such as ShotSpotter, for instance, is of limited use given the size of the area it would be principally focused relative to the onduty deployment.
    - However, significant opportunities to better use technology that has already been implemented or is in the process of being implemented.
  - We reviewed research on implementing zero tolerance approaches in entertainment districts, which conclusively demonstrated conclusively that there would be virtually no benefit in long-term behavior change or crime reduction.
    - However, such a policy would have significant harm on relationships with the business community, which are integral to building partnerships for public safety.
    - These secondary effects would ultimately override any benefits experienced,