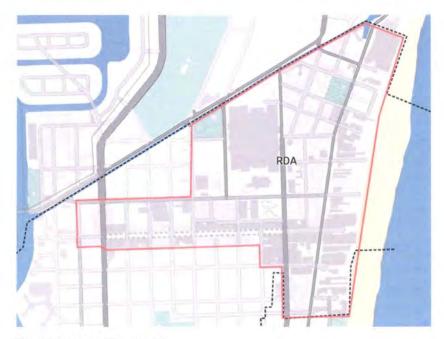

#### Area 1

Area 1 comprises the city center of Miami Beach, including the RDA, a significant part of Collins Ave and Washington Ave, a large residential population, and numerous entertainment establishments outside of the ADCD.

Matrix Consulting Group

7

Final Report on the Entertainment Area Deployment Analysis

It is important to note that, for the hours that it is active, the RDA (Redevelopment Agency) units function largely as a separate entity, and are funded through a special funding source. Officers must interview for the assignment, and have priority for overtime slots in the RDA area. Notably, the RDA area When they are not on duty, the area is absorbed into Area 1.

The focal point of the RDA is the Lincoln Road pedestrian mall, which includes numerous restaurants and retail spaces, as well as the convention center:

The RDA zone within Area 1.

Final Report on the Entertainment Area Deployment Analysis