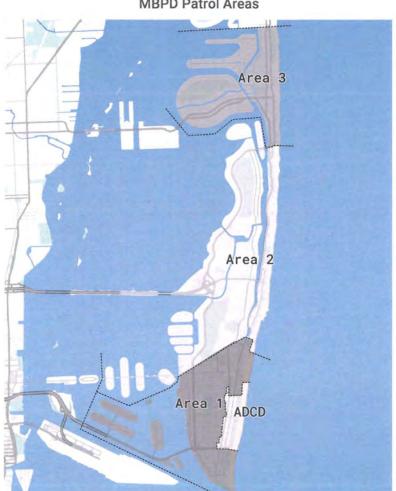

#### (1) Overview of Patrol Area Field Staffing

Patrol is divided into four area commands, as shown in the following map:

Final Report on the Entertainment Area Deployment Analysis

**MBPD** Patrol Areas

The following pages provide a brief description and map of each area, as well as its shift schedule and staffing for patrol and patrol-equivalent units:

ADCD (Art Deco Cultural District)

Final Report on the Entertainment Area Deployment Analysis

The relatively small ADCD is characterized by four parallel zones that each represent distinct service environments (from left to right on the map): Washington Ave, Collins Ave, Ocean Drive, and South Beach/Lummus Park. It is staffed as follows, excluding community policing units and other specialized resources (with the exception of SET):

#### Area 1

Area 1 comprises the city center of Miami Beach, including the RDA, a significant part of Collins Ave and Washington Ave, a large residential population, and numerous entertainment establishments outside of the ADCD.