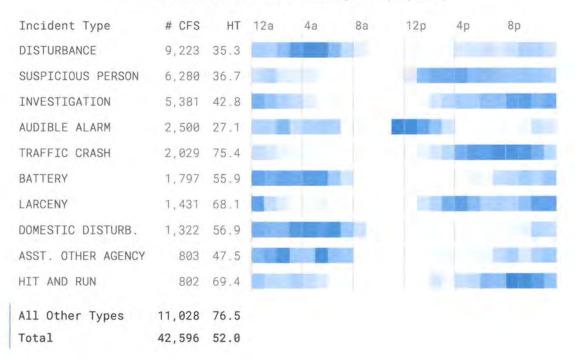

The following summarize the major findings of this analysis, including identified issues to address:

- Patrol staffing is exceptionally well equipped to handle workload and remain exceptionally
  proactive.
  - o This is true both overall citywide, and specifically within the ADCD.
  - This is also reflected in response times, which are very low in all areas across all priority level categories.
- Proactive time is available at such a high level that additional staffing, and consequently
  more proactive time, would have limited ability to be directed toward officer-initiated
  activities.
- The Special Enforcement Team (SET) is currently in a transition phase, and care will need to be taken to direct the unit's focus long-term on the most critical public safety issues facing the ADCD.
- The data clearly shows that 2021 was an exceptional year even compared to prepandemic years – in terms of workload and crime within the ADCD and Area 1. However, recent months of data strongly indicate a return to normalcy.

Patrol staffing is exceptionally well equipped to handle workload and remain exceptionally proactive.

- This is true both overall citywide, and specifically within the ADCD.
- This is also reflected in response times, which are very low in all areas across all priority level categories.
- Proactive time is available at such a high level that additional staffing, and consequently more proactive time, would have limited ability to be directed toward officer-initiated activities.
- The Special Enforcement Team (SET) is currently in a transition phase, and care will need to be taken to direct the unit's focus long-term on the most critical public safety issues facing the ADCD.
- The data clearly shows that 2021 was an exceptional year even compared to pre-pandemic years – in terms of workload and crime within the ADCD and Area 1. However, recent months of data strongly indicate a return to normalcy.
  - After surveying a number of other agencies with large entertainment districts, it is clear that the Miami Beach Police Department is at the leading edge in terms of the use of technology.
    - Ultimately, there are limited opportunities to implement new technologies.
    - A technology system such as ShotSpotter, for instance, is of limited use given the size of the area it would be principally focused relative to the onduty deployment.
    - However, significant opportunities to better use technology that has already been implemented or is in the process of being implemented.
  - We reviewed research on implementing zero tolerance approaches in entertainment districts, which conclusively demonstrated conclusively that there would be virtually no benefit in long-term behavior change or crime reduction.
    - However, such a policy would have significant harm on relationships with the business community, which are integral to building partnerships for public safety.
    - These secondary effects would ultimately override any benefits experienced,