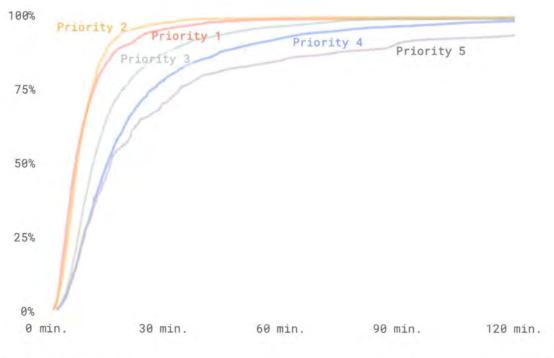

The following summarize the major findings of this analysis, including identified issues to address:

- Patrol staffing is exceptionally well equipped to handle workload and remain exceptionally
  proactive.
  - o This is true both overall citywide, and specifically within the ADCD.
  - This is also reflected in response times, which are very low in all areas across all priority level categories.
- Proactive time is available at such a high level that additional staffing, and consequently
  more proactive time, would have limited ability to be directed toward officer-initiated
  activities.
- The Special Enforcement Team (SET) is currently in a transition phase, and care will need to be taken to direct the unit's focus long-term on the most critical public safety issues facing the ADCD.
- The data clearly shows that 2021 was an exceptional year even compared to prepandemic years – in terms of workload and crime within the ADCD and Area 1. However, recent months of data strongly indicate a return to normalcy.

Patrol staffing is exceptionally well equipped to handle workload and remain exceptionally proactive.

- This is true both overall citywide, and specifically within the ADCD.
- This is also reflected in response times, which are very low in all areas across all priority level categories.
- Proactive time is available at such a high level that additional staffing, and consequently more proactive time, would have limited ability to be directed toward officer-initiated activities.
- The Special Enforcement Team (SET) is currently in a transition phase, and care will need to be taken to direct the unit's focus long-term on the most critical public safety issues facing the ADCD.
- The data clearly shows that 2021 was an exceptional year even compared to pre-pandemic years – in terms of workload and crime within the ADCD and Area 1. However, recent months of data strongly indicate a return to normalcy.
  - After surveying a number of other agencies with large entertainment districts, it is clear that the Miami Beach Police Department is at the leading edge in terms of the use of technology.
    - Ultimately, there are limited opportunities to implement new technologies.
    - A technology system such as ShotSpotter, for instance, is of limited use given the size of the area it would be principally focused relative to the onduty deployment.
    - However, significant opportunities to better use technology that has already been implemented or is in the process of being implemented.
  - We reviewed research on implementing zero tolerance approaches in entertainment districts, which conclusively demonstrated conclusively that there would be virtually no benefit in long-term behavior change or crime reduction.
    - However, such a policy would have significant harm on relationships with the business community, which are integral to building partnerships for public safety.
    - These secondary effects would ultimately override any benefits experienced,