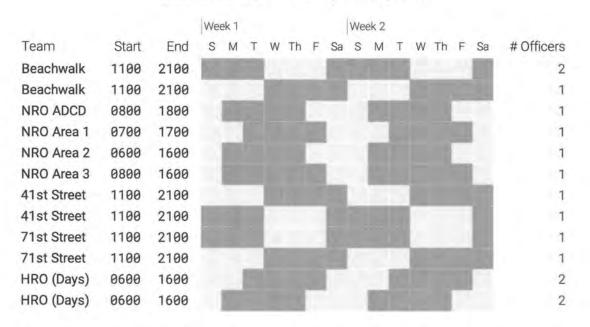

ropping the total for the shift to 10 officers. Days and midnights each retain 11 officers across the three sets of workdays.

Final Report on the Entertainment Area Deployment Analysis

Miami Beach, FL

### Area 3



Area 3 is primarily residential, although it also includes beachfront hotels, a large commercial district between its southern border and 72nd Street, and the North Beach Oceanside Park.

The area also includes the proactive 71<sup>st</sup> St detail, which is not represented in the staffing table.



#### (2) Community Policing Units

In addition to those working in patrol roles, a number of teams work as entirely proactive community policing specialist in specific areas or 'beats' within an area:

Final Report on the Entertainment Area Deployment Analysis

Miami Beach, FL



Schedule for the Community Policing Units

This also does not include certain specialized enforcement units, such as the traffic unit (motors).

Final Report on the Entertainment Area Deployment Analysis

### 3. Patrol Workload Analysis

#### (1) Methodology Used to Analyze Patrol Workload

Our project team has calculated the community-generated workload of the department by analyzing incident records in the computer aided dispatch (CAD) database, covering the entirety of calendar years 2018-2020. For the primary focus of the workload and staffing analysis, 2021 data is used unless otherwise noted and presented within the context of a multi-year analysis.

For incidents to be identified as community-generated calls for service and included in our analysis of patrol, each of the following