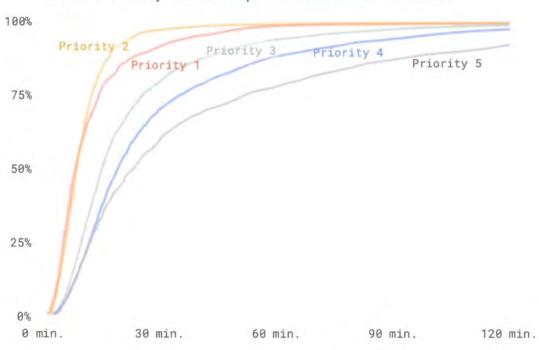

The following summarize the major findings of this analysis, including identified issues to address:

- Patrol staffing is exceptionally well equipped to handle workload and remain exceptionally
  proactive.
  - o This is true both overall citywide, and specifically within the ADCD.
  - This is also reflected in response times, which are very low in all areas across all priority level categories.
- Proactive time is available at such a high level that additional staffing, and consequently
  more proactive time, would have limited ability to be directed toward officer-initiated
  activities.
- The Special Enforcement Team (SET) is currently in a transition phase, and care will need to be taken to direct the unit's focus long-term on the most critical public safety issues facing the ADCD.
- The data clearly shows that 2021 was an exceptional year even compared to prepandemic years – in terms of workload and crime within the ADCD and Area 1. However, recent months of data strongly indicate a return to normalcy.

Patrol staffing is exceptionally well equipped to handle workload and remain exceptionally proactive.

- This is true both overall citywide, and specifically within the ADCD.
- This is also reflected in response times, which are very low in all areas across all priority level categories.
- Proactive time is available at such a high level that additional staffing, and consequently more proactive time, would have limited ability to be directed toward officer-initiated activities.
- The Special Enforcement Team (SET) is currently in a transition phase, and care will need to be taken to direct the unit's focus long-term on the most critical public safety issues facing the ADCD.
- The data clearly shows that 2021 was an exceptional year even compared to pre-pandemic years – in terms of workload and crime within the ADCD and Area 1. However, recent months of data strongly indicate a return to normalcy.
  - After surveying a number of other agencies with large entertainment districts, it is clear that the Miami Beach Police Department is at the leading edge in terms of the use of technology.
    - Ultimately, there are limited opportunities to implement new technologies.
    - A technology system such as ShotSpotter, for instance, is of limited use given the size of the area it would be principally focused relative to the onduty deployment.
    - However, significant opportunities to better use technology that has already been implemented or is in the process of being implemented.
  - We reviewed research on implementing zero tolerance approaches in entertainment districts, which conclusively demonstrated conclusively that there would be virtually no benefit in long-term behavior change or crime reduction.
    - However, such a policy would have significant harm on relationships with the business community, which are integral to building partnerships for public safety.
    - These secondary effects would ultimately override any benefits experienced,