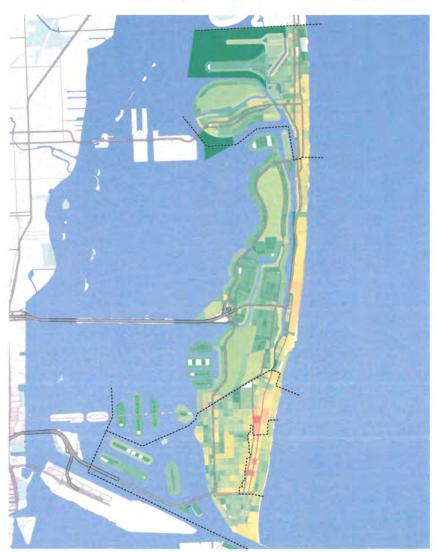

#### (1) Overview of Patrol Area Field Staffing

Patrol is divided into four area commands, as shown in the following map:

Final Report on the Entertainment Area Deployment Analysis

**MBPD** Patrol Areas

The following pages provide a brief description and map of each area, as well as its shift schedule and staffing for patrol and patrol-equivalent units:

ADCD (Art Deco Cultural District)

Final Report on the Entertainment Area Deployment Analysis

The relatively small ADCD is characterized by four parallel zones that each represent distinct service environments (from left to right on the map): Washington Ave, Collins Ave, Ocean Drive, and South Beach/Lummus Park. It is staffed as follows, excluding community policing units and other specialized resources (with the exception of SET):

The focal point of the RDA is the Lincoln Road pedestrian mall, which includes numerous restaurants and retail spaces, as well as the convention center:

The RDA zone within Area 1.

Final Report on the Entertainment Area Deployment Analysis