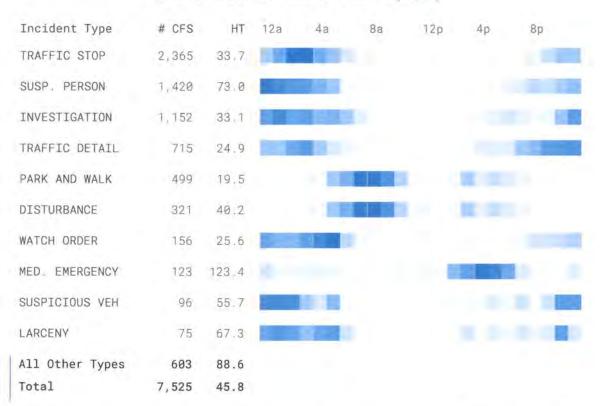

ADCD (Art Deco Cultural District)

Final Report on the Entertainment Area Deployment Analysis

The relatively small ADCD is characterized by four parallel zones that each represent distinct service environments (from left to right on the map): Washington Ave, Collins Ave, Ocean Drive, and South Beach/Lummus Park. It is staffed as follows, excluding community policing units and other specialized resources (with the exception of SET):

|            |       |      | We | ek 1 |   |   |    |   |    | We | eek 2 |   |   |    |   |    |           |
|------------|-------|------|----|------|---|---|----|---|----|----|-------|---|---|----|---|----|-----------|
| Team       | Start | End  | S  | М    | Т | W | Th | F | Sa | S  | М     | Т | W | Th | F | Sa | # Officer |
| Days       | 0600  | 1600 |    |      |   |   |    |   | 1  |    |       |   |   |    |   |    |           |
| Days       | 0600  | 1600 | -  |      |   |   |    |   |    |    |       |   |   |    |   |    |           |
| Afternoons | 1500  | 0100 |    |      |   |   |    |   |    |    |       |   |   |    |   |    |           |
| Afternoons | 1500  | 0100 |    |      |   |   |    |   |    |    | -     |   |   |    |   |    |           |
| Nights     | 2000  | 0600 |    |      |   |   |    |   |    |    |       |   |   |    |   |    | 4         |
| Nights     | 2000  | 0600 |    |      |   |   |    |   |    |    | -     |   |   |    |   |    | 1:        |
| SET        | 1700  | 0300 |    |      |   |   | -  |   |    |    |       |   |   |    |   |    | 1         |

The ADCD is an incredibly dense service environment in terms of activity, featuring large crowds – even on quieter days and nights. In many ways, the South Beach area is the focal point of Miami beach as a tourist destination, with Ocean Drive being the epicenter of activity. As a result, relative to its size and even its workload, the ADCD is extensively staffed.