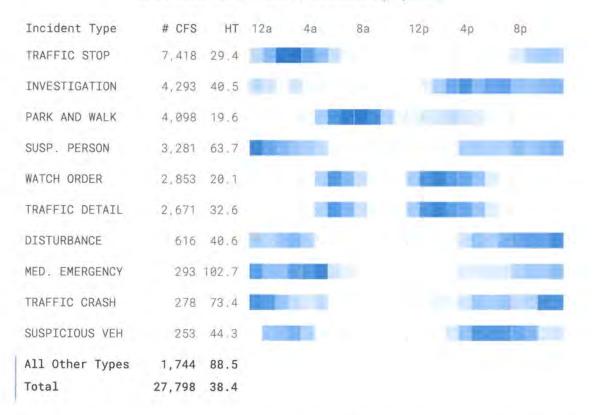

### 2. Overview of the Current Deployment Plan

Miami Beach Police Department officers assigned to patrol units, or units that function equivalently to patrol in their function, work 10-hour shifts on four days per week. For more active periods and special events, days off can be canceled and significant overtime will be required. Overtime is also generally available and abundant for the purposes of augmenting staffing. Nonetheless, it is important to note that this analysis focuses on the regular resources available to patrol, in order to determine whether budgeted staffing levels are sufficient to handle workload, be proactive, and remain able to provide a high level of service to the community.