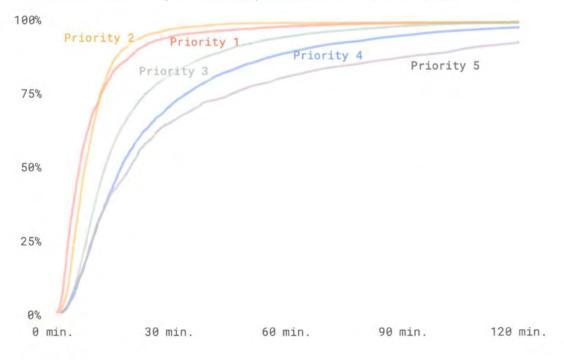

The following summarize the major findings of this analysis, including identified issues to address:

- Patrol staffing is exceptionally well equipped to handle workload and remain exceptionally
  proactive.
  - o This is true both overall citywide, and specifically within the ADCD.
  - This is also reflected in response times, which are very low in all areas across all priority level categories.
- Proactive time is available at such a high level that additional staffing, and consequently
  more proactive time, would have limited ability to be directed toward officer-initiated
  activities.
- The Special Enforcement Team (SET) is currently in a transition phase, and care will need to be taken to direct the unit's focus long-term on the most critical public safety issues facing the ADCD.
- The data clearly shows that 2021 was an exceptional year even compared to prepandemic years – in terms of workload and crime within the ADCD and Area 1. However, recent months of data strongly indicate a return to normalcy.

Patrol staffing is exceptionally well equipped to handle workload and remain exceptionally proactive.

- This is true both overall citywide, and specifically within the ADCD.
- This is also reflected in response times, which are very low in all areas across all priority level categories.
- Proactive time is available at such a high level that additional staffing, and consequently more proactive time, would have limited ability to be directed toward officer-initiated activities.
- The Special Enforcement Team (SET) is currently in a transition phase, and care will need to be taken to direct the unit's focus long-term on the most critical public safety issues facing the ADCD.
- The data clearly shows that 2021 was an exceptional year even compared to pre-pandemic years – in terms of workload and crime within the ADCD and Area 1. However, recent months of data strongly indicate a return to normalcy.
  - After surveying a number of other agencies with large entertainment districts, it is clear that the Miami Beach Police Department is at the leading edge in terms of the use of technology.
    - Ultimately, there are limited opportunities to implement new technologies.
    - A technology system such as ShotSpotter, for instance, is of limited use given the size of the area it would be principally focused relative to the onduty deployment.
    - However, significant opportunities to better use technology that has already been implemented or is in the process of being implemented.
  - We reviewed research on implementing zero tolerance approaches in entertainment districts, which conclusively demonstrated conclusively that there would be virtually no benefit in long-term behavior change or crime reduction.
    - However, such a policy would have significant harm on relationships with the business community, which are integral to building partnerships for public safety.
    - These secondary effects would ultimately override any benefits experienced,