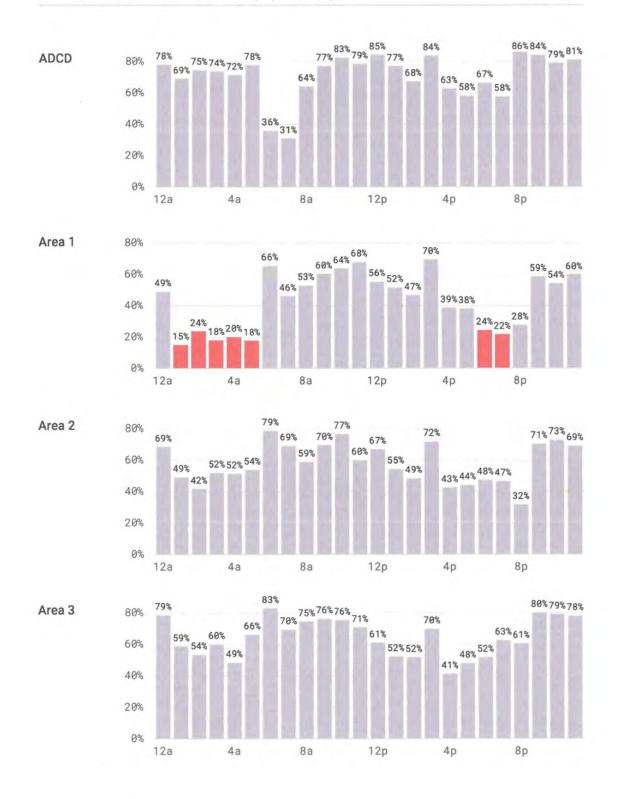

#### (1) Overview of Patrol Area Field Staffing

Patrol is divided into four area commands, as shown in the following map:

Final Report on the Entertainment Area Deployment Analysis

**MBPD** Patrol Areas

The following pages provide a brief description and map of each area, as well as its shift schedule and staffing for patrol and patrol-equivalent units:

ADCD (Art Deco Cultural District)

Final Report on the Entertainment Area Deployment Analysis

The relatively small ADCD is characterized by four parallel zones that each represent distinct service environments (from left to right on the map): Washington Ave, Collins Ave, Ocean Drive, and South Beach/Lummus Park. It is staffed as follows, excluding community policing units and other specialized resources (with the exception of SET):

#### Area 1

Area 1 comprises the city center of Miami Beach, including the RDA, a significant part of Collins Ave and Washington Ave, a large residential population, and numerous entertainment establishments outside of the ADCD.