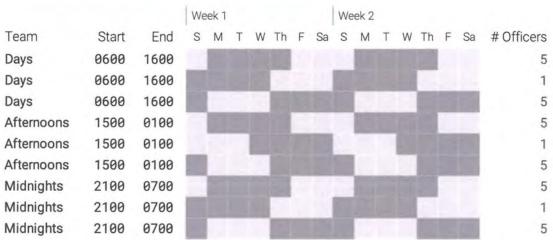

|            |       |      | We | eek 1 |   |   |    |   |    | We | ek 2 |   |   |    |   |     |
|------------|-------|------|----|-------|---|---|----|---|----|----|------|---|---|----|---|-----|
| eam        | Start | End  | S  | М     | Т | W | Th | F | Sa | S  | М    | Т | W | Th | F | Sa  |
| ays        | 0600  | 1600 |    |       |   |   | T  | 1 |    |    |      |   |   | 1  |   |     |
| ays        | 0600  | 1600 |    |       |   |   |    |   |    |    |      |   |   |    |   |     |
| S          | 0600  | 1600 |    |       |   |   |    |   |    |    |      |   |   |    |   |     |
| S          | 0600  | 1600 |    |       |   |   |    |   |    |    |      |   |   |    |   |     |
| ernoons    | 1500  | 0100 |    |       |   |   |    |   |    |    |      |   |   |    |   |     |
| ernoons    | 1500  | 0100 |    | 1     |   |   |    |   |    |    |      |   |   |    |   |     |
| rnoons     | 1500  | 0100 | 0  |       |   |   |    |   |    |    |      |   |   |    |   |     |
| rnoons     | 1500  | 0100 | -  |       |   |   |    |   |    |    |      |   |   |    |   |     |
| nights     | 2100  | 0700 |    |       |   |   |    |   |    |    |      |   |   |    |   |     |
| nights     | 2100  | 0700 |    |       |   |   |    |   |    |    | 1    |   |   |    |   |     |
| nights     | 2100  | 0700 |    |       |   | E |    |   |    |    |      |   |   |    |   |     |
| nights     | 2100  | 0700 |    | 11    |   |   | -  |   |    |    |      |   |   |    |   |     |
| th of 5th  | 1100  | 2100 |    |       |   |   |    |   |    |    |      |   |   |    |   | 200 |
| uth of 5th | 1100  | 2100 |    | 2     |   |   |    |   |    |    |      |   |   |    |   |     |
|            |       |      |    |       |   | _ | -  |   | -  |    |      |   | _ | -  | _ | -   |
| A          | 1100  | 2100 | -  |       |   |   | 1  |   |    |    | -    | 1 |   |    |   |     |
| A          | 1100  | 2100 |    |       |   |   |    |   |    |    |      |   |   |    |   |     |