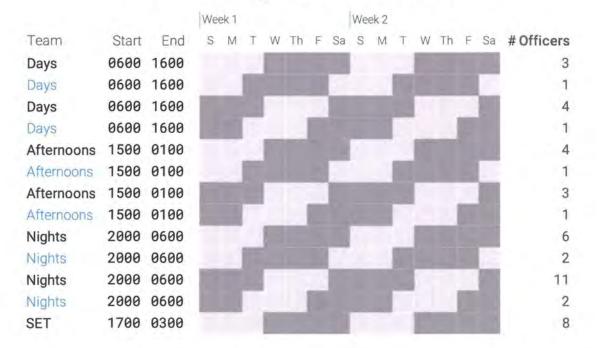

ADCD (Art Deco Cultural District)

Final Report on the Entertainment Area Deployment Analysis

The relatively small ADCD is characterized by four parallel zones that each represent distinct service environments (from left to right on the map): Washington Ave, Collins Ave, Ocean Drive, and South Beach/Lummus Park. It is staffed as follows, excluding community policing units and other specialized resources (with the exception of SET):

|            |       |      | We | ek 1 |   |   |    |   |    | We | eek 2 |   |   |    |   |    |           |
|------------|-------|------|----|------|---|---|----|---|----|----|-------|---|---|----|---|----|-----------|
| Team       | Start | End  | S  | М    | Т | W | Th | F | Sa | S  | М     | Т | W | Th | F | Sa | # Officer |
| Days       | 0600  | 1600 |    |      |   |   |    |   | 1  |    |       |   |   |    |   |    |           |
| Days       | 0600  | 1600 | -  |      |   |   |    |   |    |    |       |   |   |    |   |    |           |
| Afternoons | 1500  | 0100 |    |      |   |   |    |   |    |    |       |   |   |    |   |    |           |
| Afternoons | 1500  | 0100 |    |      |   |   |    |   |    |    | -     |   |   |    |   |    |           |
| Nights     | 2000  | 0600 |    |      |   |   |    |   |    |    |       |   |   |    |   |    | 4         |
| Nights     | 2000  | 0600 |    |      |   |   |    |   |    |    | -     |   |   |    |   |    | 1:        |
| SET        | 1700  | 0300 |    |      |   |   | -  |   |    |    |       |   |   |    |   |    | 1         |

The ADCD is an incredibly dense service environment in terms of activity, featuring large crowds – even on quieter days and nights. In many ways, the South Beach area is the focal point of Miami beach as a tourist destination, with Ocean Drive being the epicenter of activity. As a result, relative to its size and even its workload, the ADCD is extensively staffed.