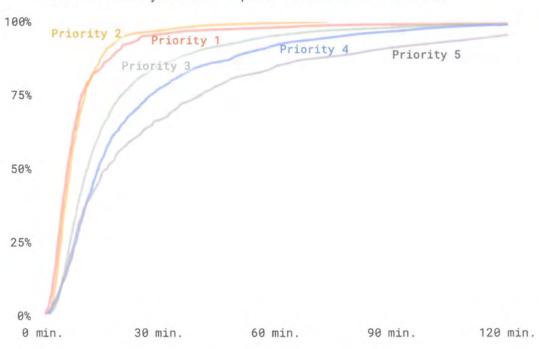

The following summarize the major findings of this analysis, including identified issues to address:

- Patrol staffing is exceptionally well equipped to handle workload and remain exceptionally
  proactive.
  - o This is true both overall citywide, and specifically within the ADCD.
  - This is also reflected in response times, which are very low in all areas across all priority level categories.
- Proactive time is available at such a high level that additional staffing, and consequently
  more proactive time, would have limited ability to be directed toward officer-initiated
  activities.
- The Special Enforcement Team (SET) is currently in a transition phase, and care will need to be taken to direct the unit's focus long-term on the most critical public safety issues facing the ADCD.
- The data clearly shows that 2021 was an exceptional year even compared to prepandemic years – in terms of workload and crime within the ADCD and Area 1. However, recent months of data strongly indicate a return to normalcy.

Patrol staffing is exceptionally well equipped to handle workload and remain exceptionally proactive.

- This is true both overall citywide, and specifically within the ADCD.
- This is also reflected in response times, which are very low in all areas across all priority level categories.
- Proactive time is available at such a high level that additional staffing, and consequently more proactive time, would have limited ability to be directed toward officer-initiated activities.
- The Special Enforcement Team (SET) is currently in a transition phase, and care will need to be taken to direct the unit's focus long-term on the most critical public safety issues facing the ADCD.
- The data clearly shows that 2021 was an exceptional year even compared to pre-pandemic years – in terms of workload and crime within the ADCD and Area 1. However, recent months of data strongly indicate a return to normalcy.
  - After surveying a number of other agencies with large entertainment districts, it is clear that the Miami Beach Police Department is at the leading edge in terms of the use of technology.
    - Ultimately, there are limited opportunities to implement new technologies.
    - A technology system such as ShotSpotter, for instance, is of limited use given the size of the area it would be principally focused relative to the onduty deployment.
    - However, significant opportunities to better use technology that has already been implemented or is in the process of being implemented.
  - We reviewed research on implementing zero tolerance approaches in entertainment districts, which conclusively demonstrated conclusively that there would be virtually no benefit in long-term behavior change or crime reduction.
    - However, such a policy would have significant harm on relationships with the business community, which are integral to building partnerships for public safety.
    - These secondary effects would ultimately override any benefits experienced,