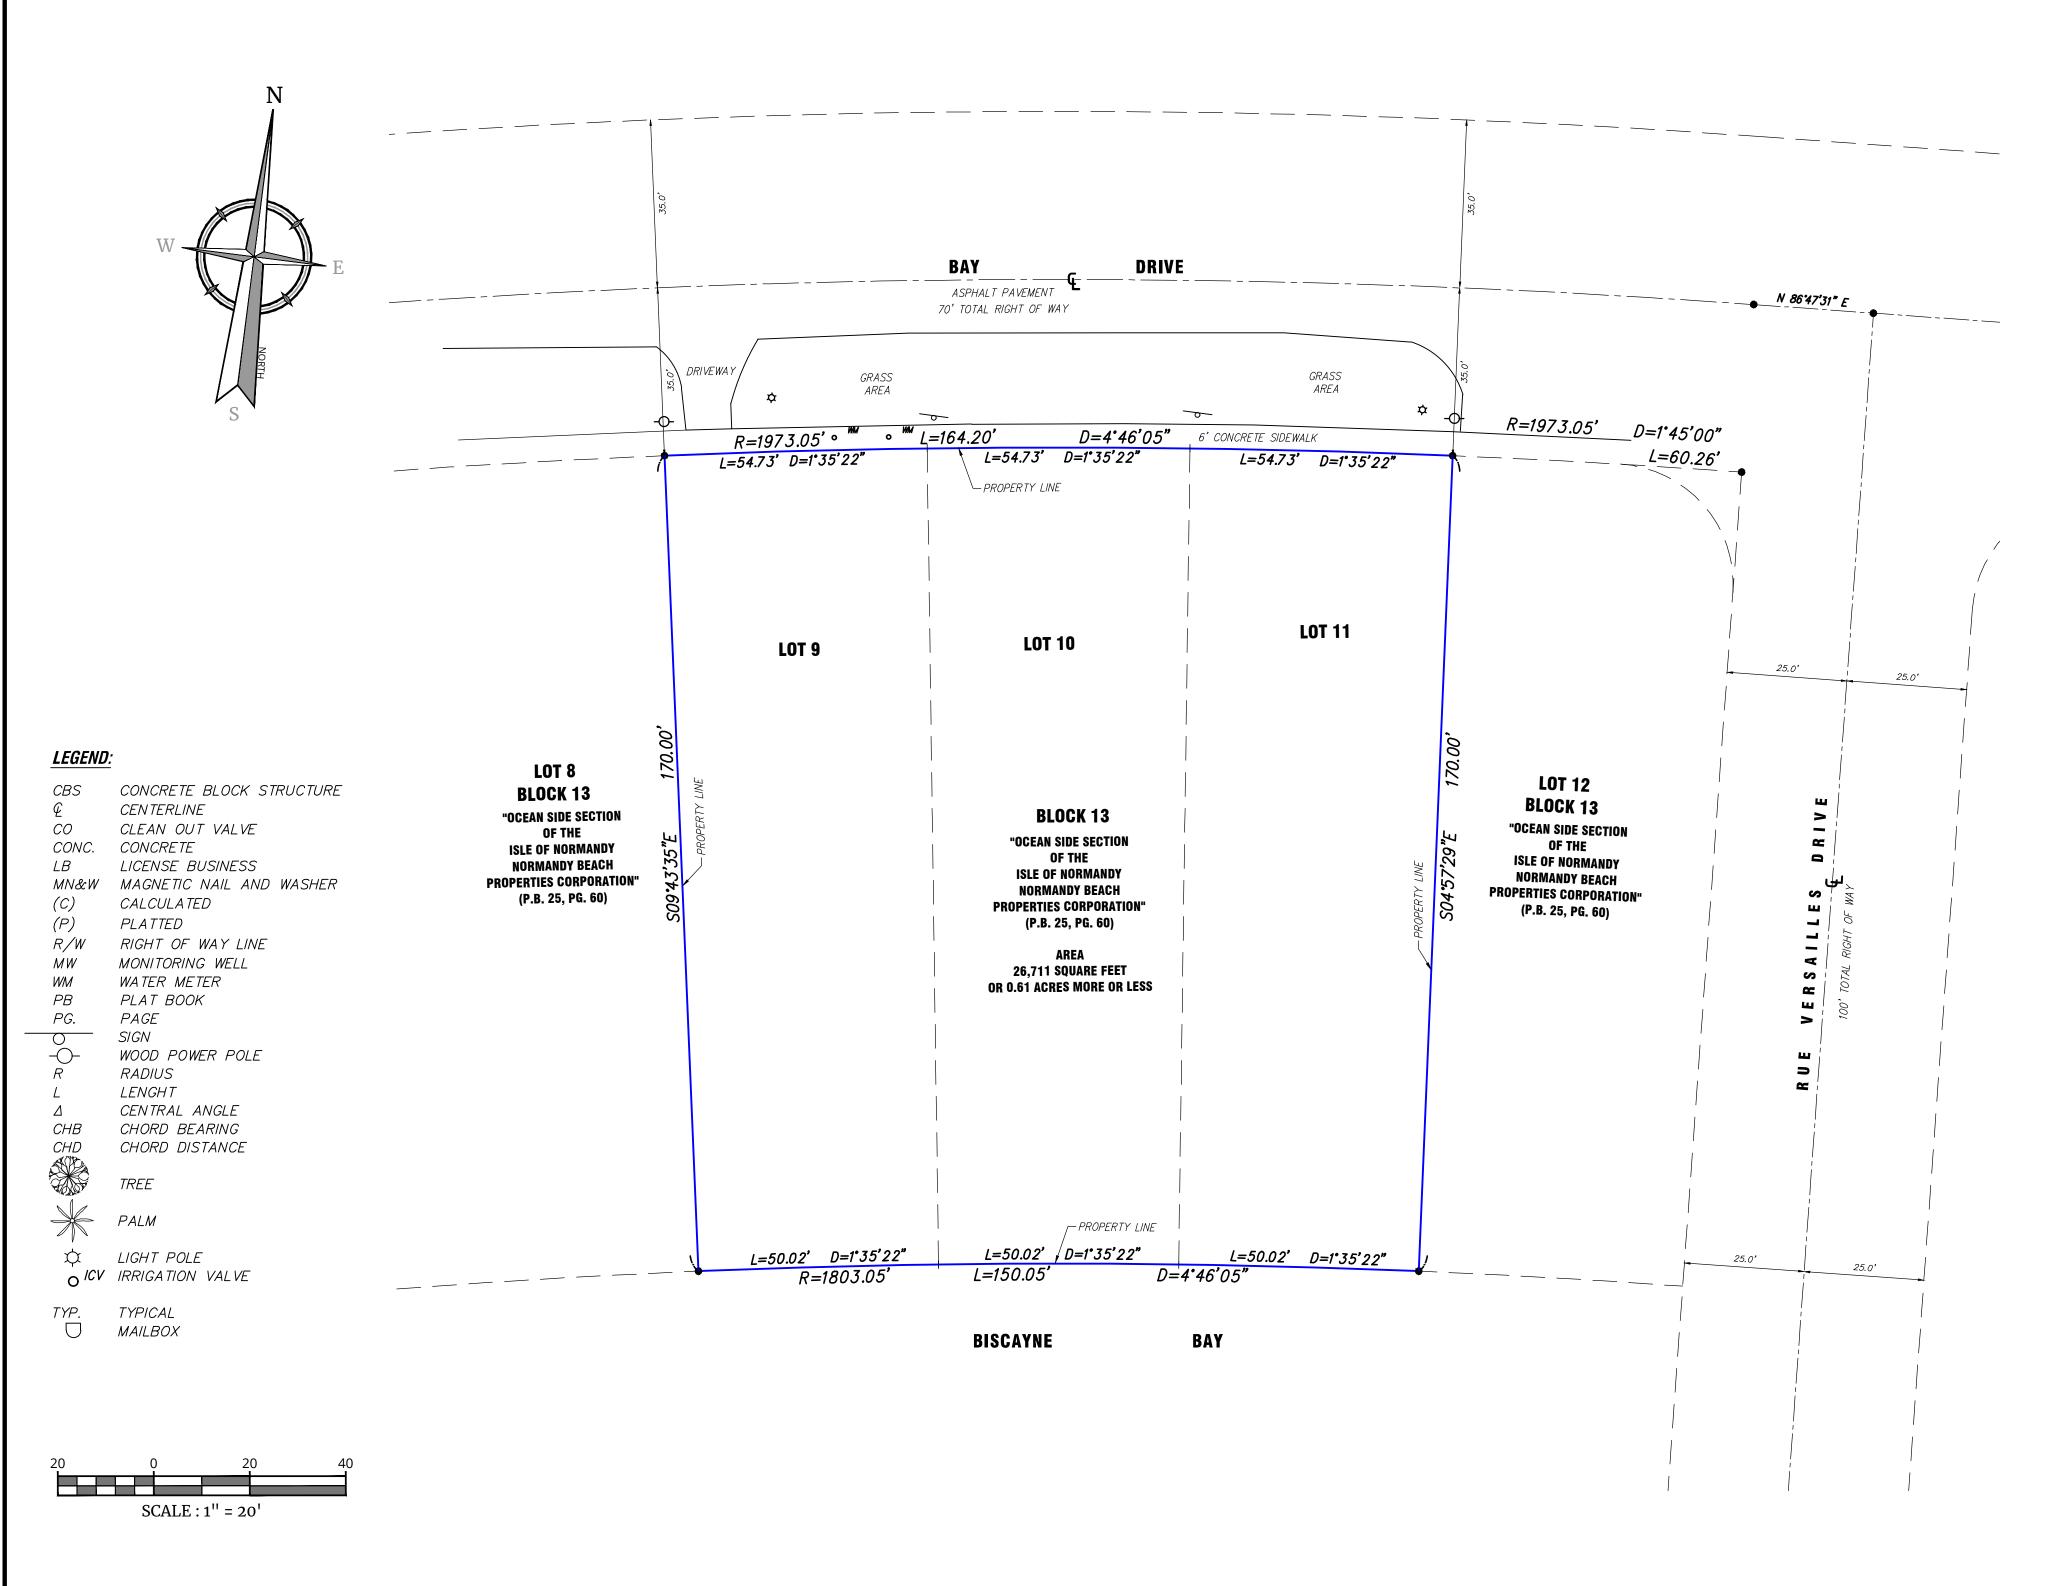

## LEGAL DESCRIPTION:

LOTS 9 THRU 11 OF OCEAN SIDE SECTION OF THE ISLES OF NORMANDY, A SUBDIVISION ACCORDING TO THE PLAT THEREOF, AS RECORDED IN PLAT BOOK 25, PAGE 60, OF THE PUBLIC RECORDS OF MIAMI—DADE COUNTY, FLORIDA.

## SURVEYOR'S NOTES:

THIS IS NOT A BOUNDARY SURVEY. THE SPECIFIC PURPOSE OF THIS SURVEY IS TO SHOW THE RECORDED GEOMETRY INFORMATION OF THE PROPERTY DESCRIBED ABOVE. FOR BOUNDARY INFORMATION REFER TO BOUNDARY SURVEY PREPARED BY COLLIER ENGINEERING AND DESIGN DATED 08/10/2022.

ALL MEASUREMENTS ARE IN U.S. SURVEY FOOT.

NO UNDERGROUND FOOTERS WERE LOCATED.

BEARINGS AND NORTH ARROW DIRECTION SHOWN HEREON ARE BASED ON THE CENTERLINE OF BAY DRIVE, HAVING A BEARING OF N86°47'31"E, A WELL—ESTABLISHED AND MONUMENTED LINE. THIS BEARING IS REFERENCED TO THE FLORIDA STATE PLANE COORDINATE SYSTEM, FLORIDA EAST ZONE (0901), TRANSVERSE MERCATOR PROJECTION. DATUM: NORTH AMERICAN DATUM OF 1983, 2011 ADJUSTMENT (NAD83/2011).

LAST DATE OF FIELD SURVEY: AUGUST 7TH, 2022.

| • | C | ol | liers |
|---|---|----|-------|
|   |   |    |       |

Engineering & Design

www.colliersengineering.com

Copyright © 2023. Colliers Engineering & Design All Rights Reserved. This dra and all the information contained herein is authorized for use only by the par whom the services were contracted or to whom it is certified. This drawing ma be copied, reused, distributed or relied upon for any other pro-