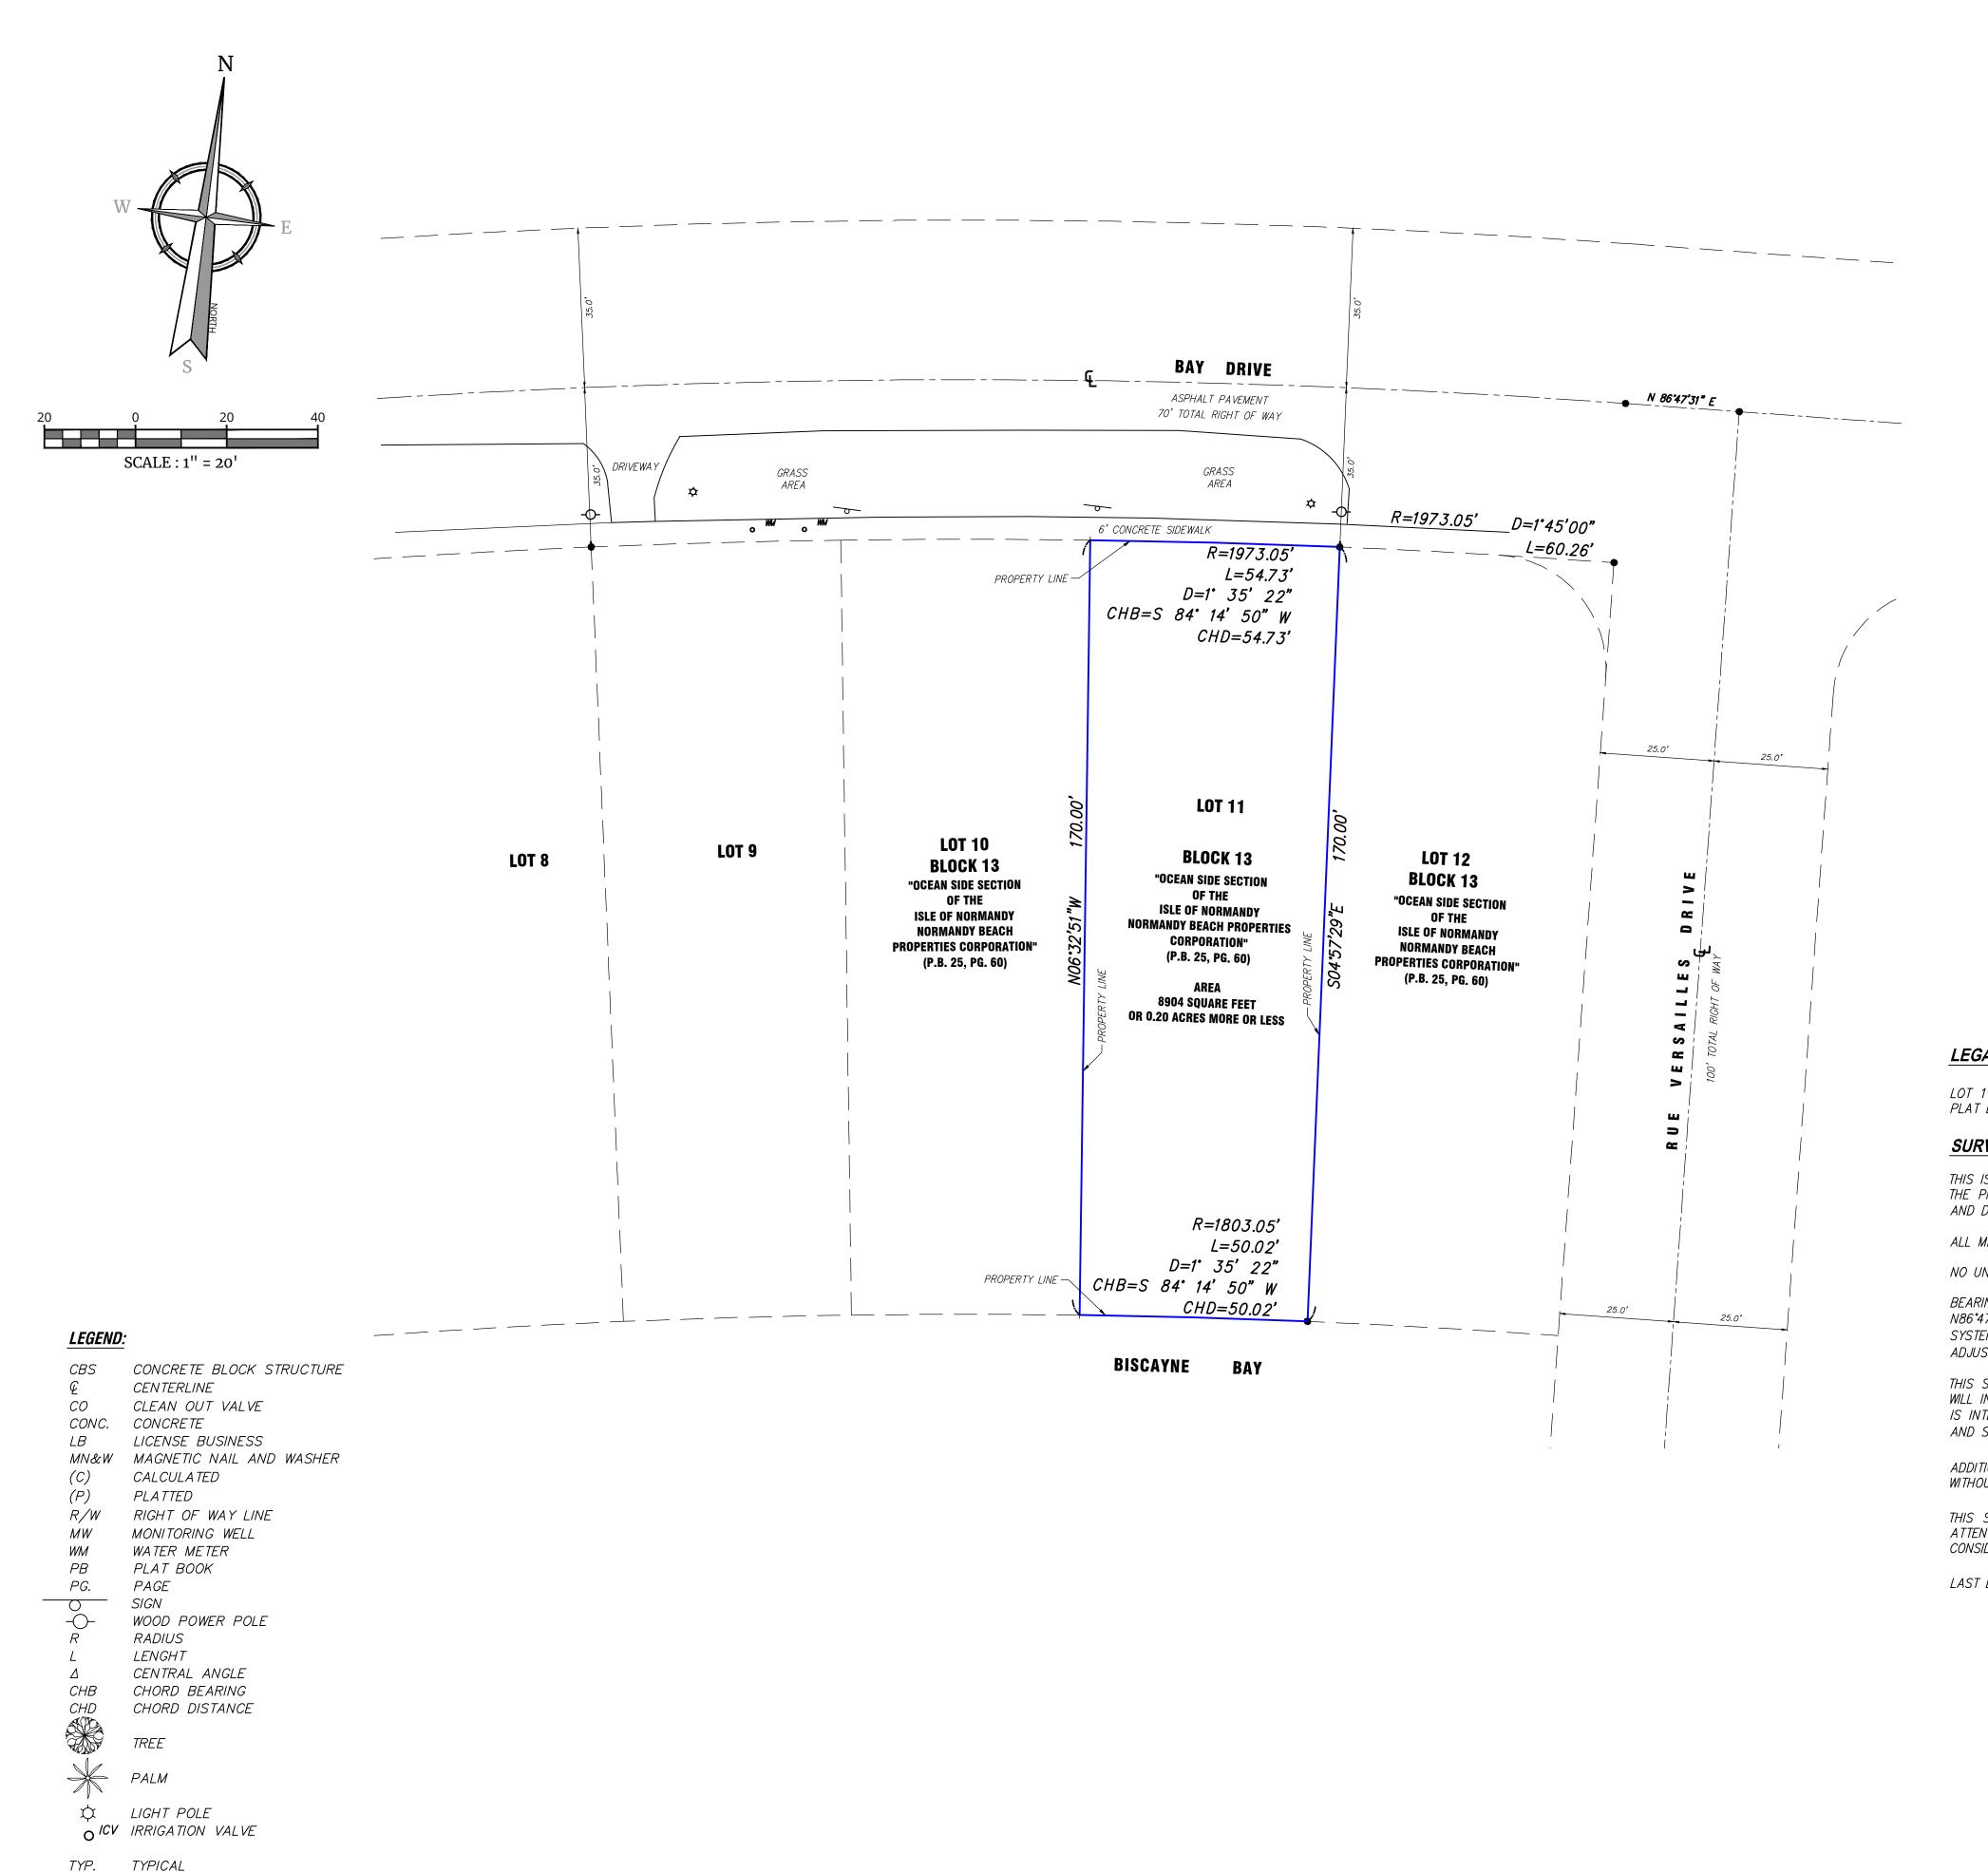

## LEGAL DESCRIPTION:

LOT 11 OF OCEAN SIDE SECTION OF THE ISLES OF NORMANDY, A SUBDIVISION ACCORDING TO THE PLAT THEREOF, AS RECORDED IN PLAT BOOK 25, PAGE 60, OF THE PUBLIC RECORDS OF MIAMI—DADE COUNTY, FLORIDA.

## SURVEYOR'S NOTES:

THIS IS NOT A BOUNDARY SURVEY. THE SPECIFIC PURPOSE OF THIS SURVEY IS TO SHOW THE RECORDED GEOMETRY INFORMATION OF THE PROPERTY DESCRIBED ABOVE. FOR BOUNDARY INFORMATION REFER TO BOUNDARY SURVEY PREPARED BY COLLIER ENGINEERING AND DESIGN DATED 08/10/2022.

ALL MEASUREMENTS ARE IN U.S. SURVEY FOOT.

NO UNDERGROUND FOOTERS WERE LOCATED.

BEARINGS AND NORTH ARROW DIRECTION SHOWN HEREON ARE BASED ON THE CENTERLINE OF BAY DRIVE, HAVING A BEARING OF N86°47'31"E, A WELL—ESTABLISHED AND MONUMENTED LINE. THIS BEARING IS REFERENCED TO THE FLORIDA STATE PLANE COORDINATE SYSTEM, FLORIDA EAST ZONE (0901), TRANSVERSE MERCATOR PROJECTION. DATUM: NORTH AMERICAN DATUM OF 1983, 2011 ADJUSTMENT (NAD83/2011).

LAST DATE OF FIELD SURVEY: AUGUST 7TH, 2022.