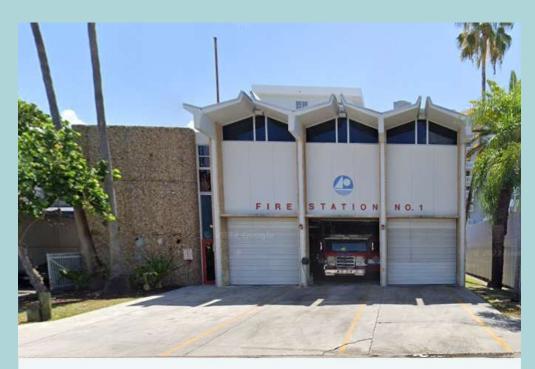

#### MIAMI BEACH MARINE PATROL FACILITY

DRB COMMENTS - APRIL 4, 2023

MIAMI BEACH FIRE STATION NO. 4 M. C. Harry Design 2014

BEACH PATROL HEADQUARTERS Architect: Robert Taylor M. C. Harry Renovated 2014

MIAMI BEACH FIRE STATION NO. 1 Architect: Morris Lapidus & Associates