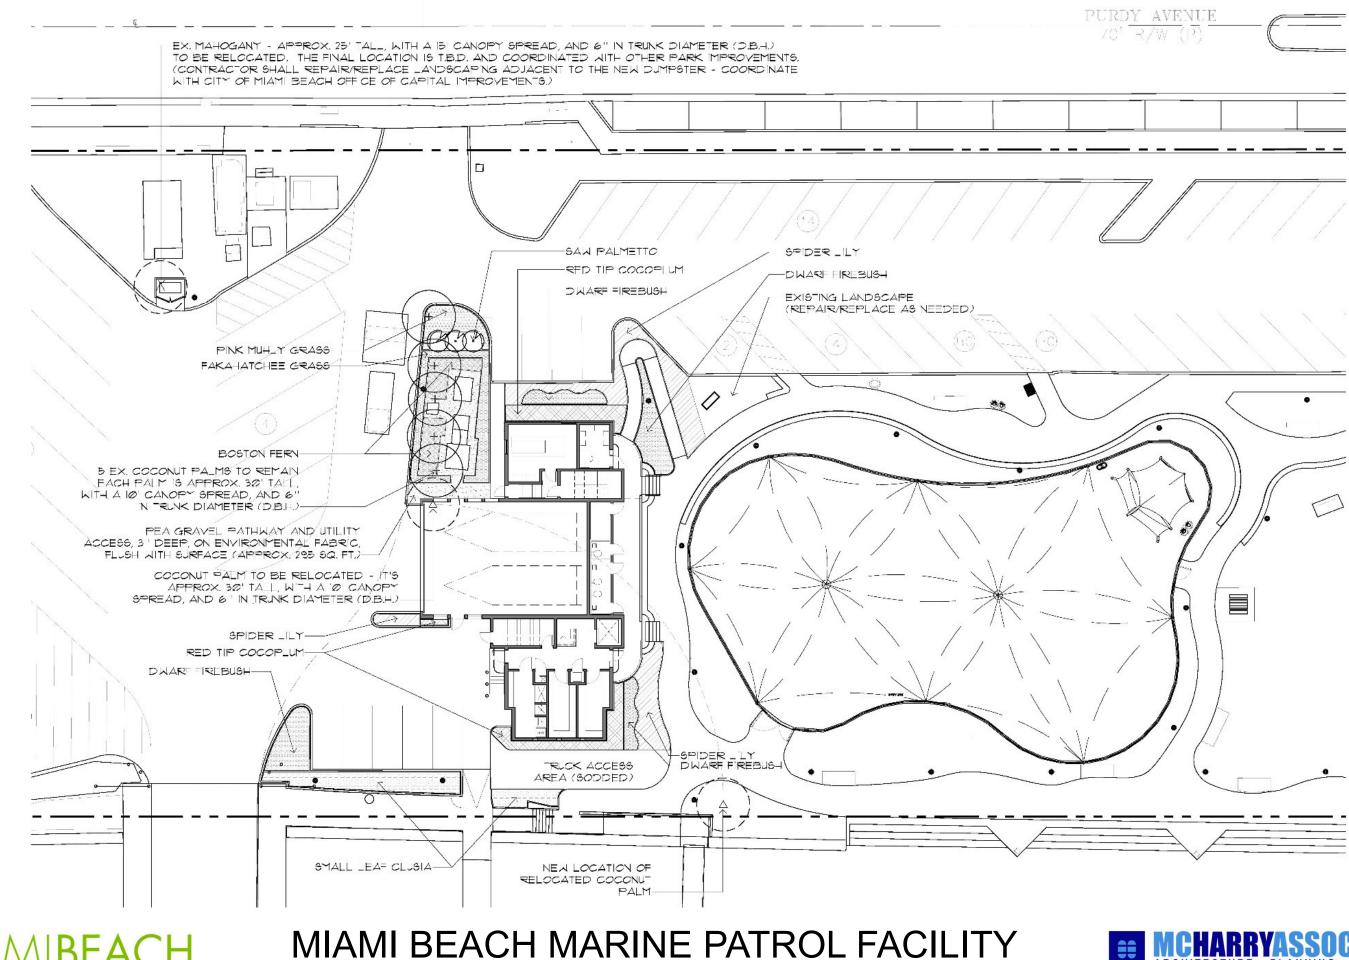

EACH

## MIAMI BEACH MARINE PATROL FACILITY

SOUTHWEST VIEW





MIAMIBEACH

## MIAMI BEACH MARINE PATROL FACILITY





ALUMINUM TOWER FINS











MIAMIBEACH

#### MIAMI BEACH MARINE PATROL FACILITY

MATERIALS PROPOSED





### MIAMI BEACH MARINE PATROL FACILITY

VEHICULAR ENTRANCE VIEW





#### MIAMI BEACH MARINE PATROL FACILITY SOUTHEAST VIEW





#### MIAMI BEACH MARINE PATROL FACILITY NORTHEAST VIEW





## MIAMI BEACH MARINE PATROL FACILITY





#### MIAMI BEACH MARINE PATROL FACILITY

SOUTHWEST VIEW





## MIAMI BEACH MARINE PATROL FACILITY





### MIAMI BEACH MARINE PATROL FACILITY

**BISCAYNE BAY VIEW** 





#### MIAMI BEACH MARINE PATROL FACILITY

18<sup>TH</sup> STREET VIEW



#### MIAMI BEACH MARINE PATROL FACILITY GROUND FLOOR PLAN





LANDSCAPE PLAN

#### MIAMIBEACH







# MIAMI BEACH MARINE PATROL FACILITY





#### THIRD LEVEL PLAN

(2)

SCALE: 1/8"=1'-0"







### MIAMI BEACH MARINE PATROL FACILITY

ROOF PLAN



### MARINE PATROL FACILITY **1790 PURDY AVENUE**

#### **DESIGN REVIEW BOARD MEETING PRESENTATION DRB23-0910 JUNE 6, 2023**