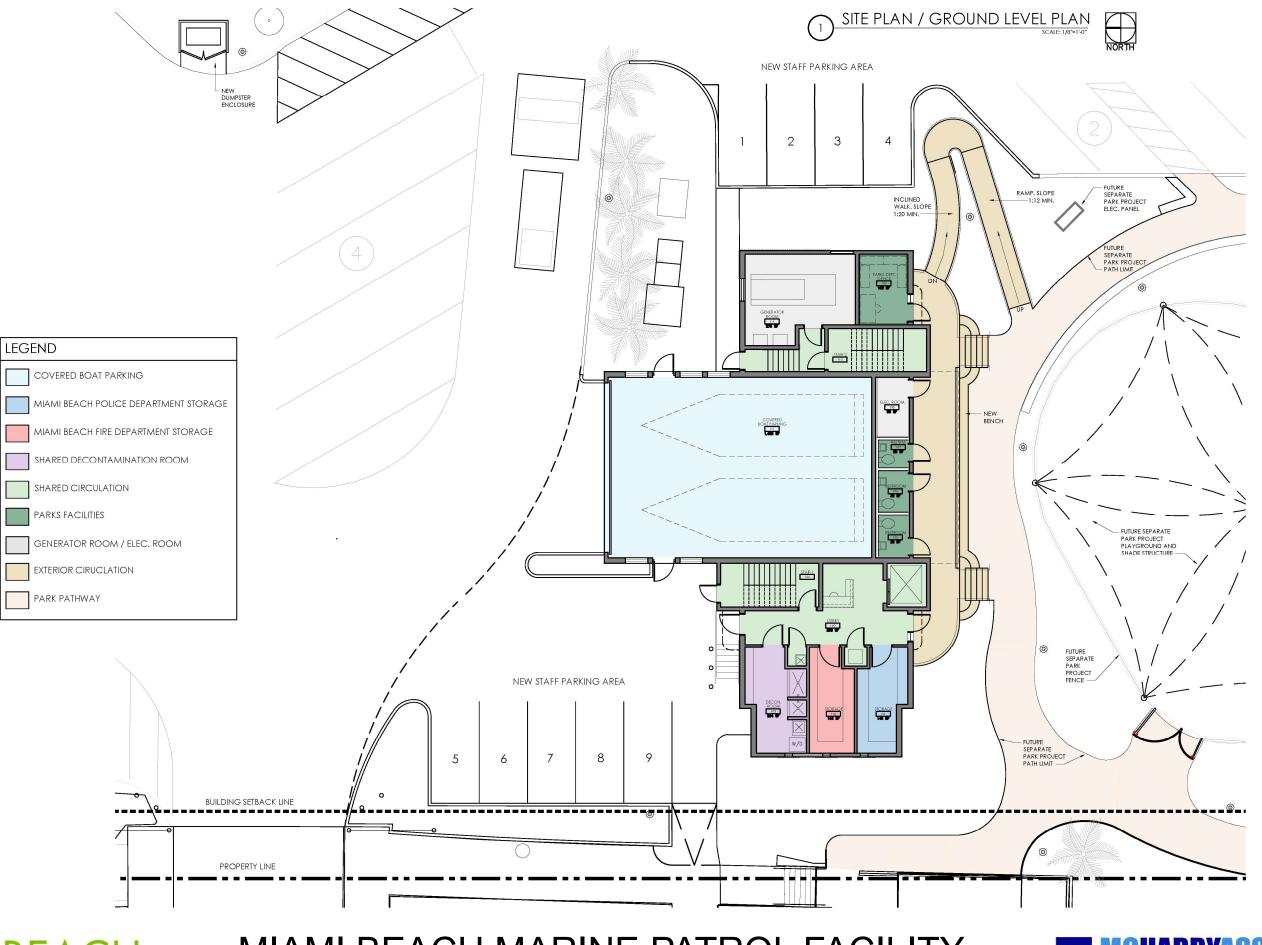

L FACILITY NORTHWEST VIEW





MIAMIBEACH

## MIAMI BEACH MARINE PATROL FACILITY

SOUTHWEST VIEW





MIAMIBEACH

## MIAMI BEACH MARINE PATROL FACILITY





ALUMINUM TOWER FINS











MIAMIBEACH

#### MIAMI BEACH MARINE PATROL FACILITY

MATERIALS PROPOSED





### MIAMI BEACH MARINE PATROL FACILITY

VEHICULAR ENTRANCE VIEW





#### MIAMI BEACH MARINE PATROL FACILITY SOUTHEAST VIEW





#### MIAMI BEACH MARINE PATROL FACILITY NORTHEAST VIEW





## MIAMI BEACH MARINE PATROL FACILITY





#### MIAMI BEACH MARINE PATROL FACILITY

SOUTHWEST VIEW





## MIAMI BEACH MARINE PATROL FACILITY





### MIAMI BEACH MARINE PATROL FACILITY

**BISCAYNE BAY VIEW** 





#### MIAMI BEACH MARINE PATROL FACILITY

18<sup>TH</sup> STREET VIEW



#### MIAMI BEACH MARINE PATROL FACILITY GROUND FLOOR PLAN





LANDSCAPE PLAN

#### MIAMIBEACH







# MIAMI BEACH MARINE PATROL FACILITY





#### THIRD LEVEL PLAN

(2)

SCALE: 1/8"=1'-0"







### MIAMI BEACH MARINE PATROL FACILITY

ROOF PLAN



### MARINE PATROL FACILITY **1790 PURDY AVENUE**

#### **DESIGN REVIEW BOARD MEETING PRESENTATION DRB23-0910 JUNE 6, 2023**