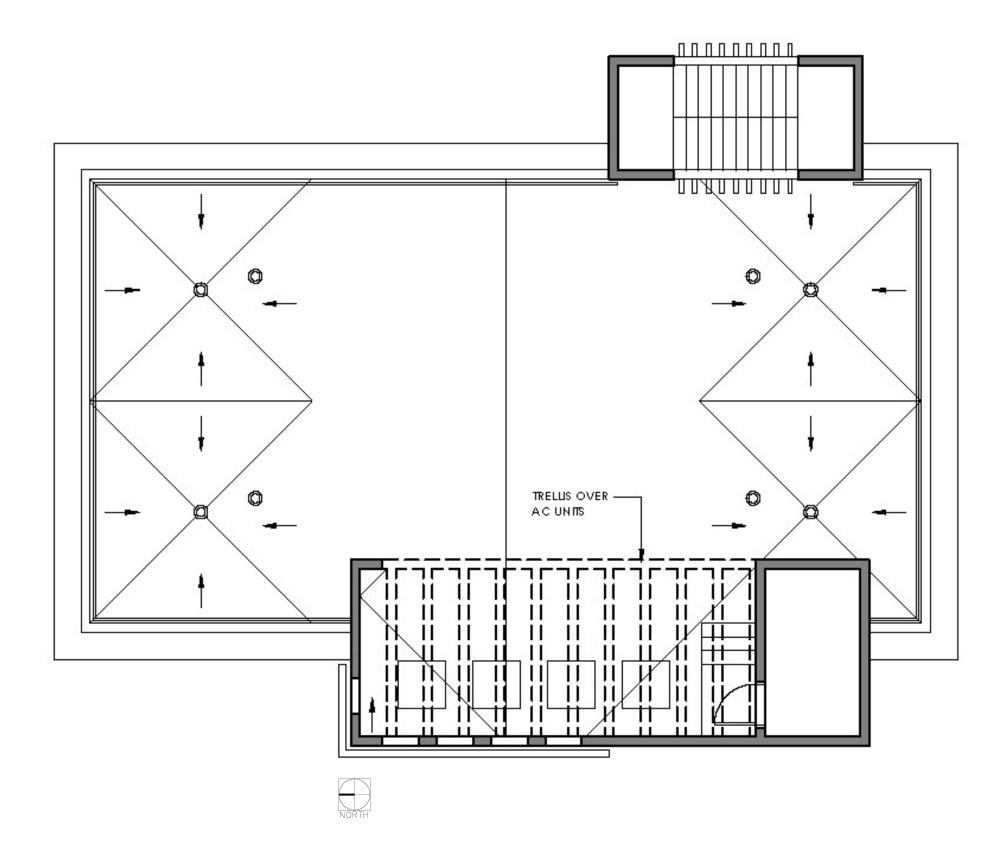

PATROL FACILITY





ALUMINUM TOWER FINS











MIAMIBEACH

#### MIAMI BEACH MARINE PATROL FACILITY

MATERIALS PROPOSED





### MIAMI BEACH MARINE PATROL FACILITY

VEHICULAR ENTRANCE VIEW





#### MIAMI BEACH MARINE PATROL FACILITY SOUTHEAST VIEW





#### MIAMI BEACH MARINE PATROL FACILITY NORTHEAST VIEW





## MIAMI BEACH MARINE PATROL FACILITY





#### MIAMI BEACH MARINE PATROL FACILITY

SOUTHWEST VIEW





## MIAMI BEACH MARINE PATROL FACILITY





### MIAMI BEACH MARINE PATROL FACILITY

**BISCAYNE BAY VIEW** 





#### MIAMI BEACH MARINE PATROL FACILITY

18<sup>TH</sup> STREET VIEW



#### MIAMI BEACH MARINE PATROL FACILITY GROUND FLOOR PLAN





LANDSCAPE PLAN

#### MIAMIBEACH







# MIAMI BEACH MARINE PATROL FACILITY





#### THIRD LEVEL PLAN

(2)

SCALE: 1/8"=1'-0"







### MIAMI BEACH MARINE PATROL FACILITY

ROOF PLAN



### MARINE PATROL FACILITY **1790 PURDY AVENUE**

#### **DESIGN REVIEW BOARD MEETING PRESENTATION DRB23-0910 JUNE 6, 2023**