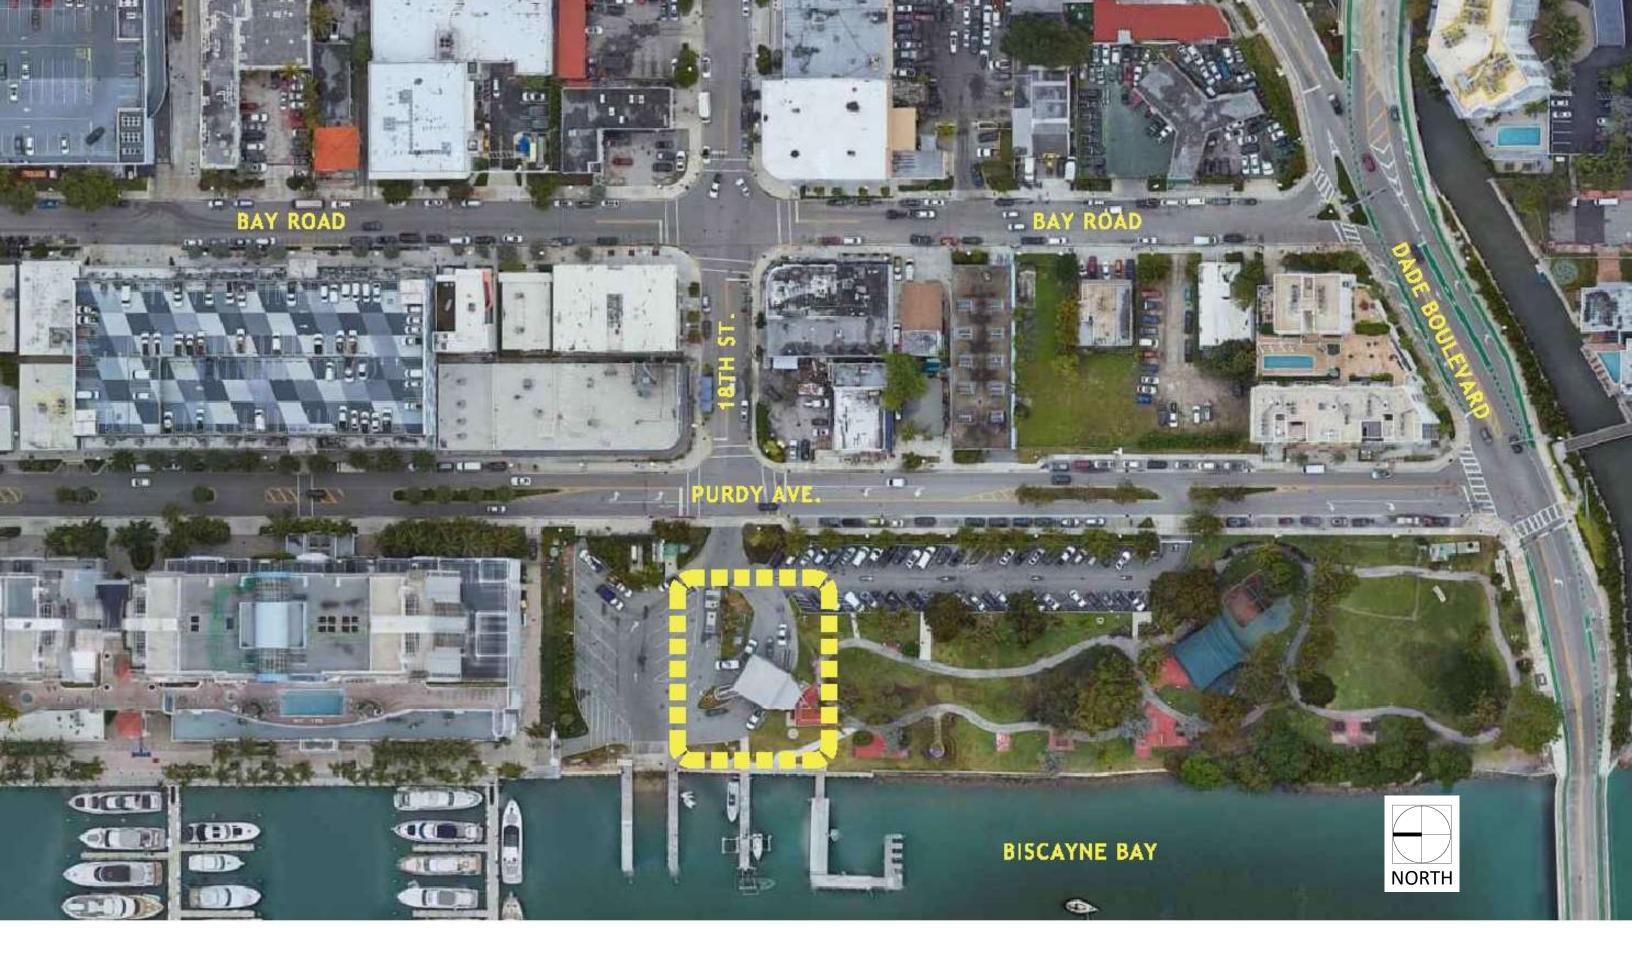

AMI BEACH MARINE PATROL FACILITY EXISTING MIAMI BEACH EMERGENCY FACILITIES



MIAMI BEACH FIRE DEPARTMENT Architects: Robert Law Weed and Edwin T. Reeder





THE FILLMORE MIAMI BEACH AT THE JACKIE GLEASON THEATER M. C. Harry STUDY 2019



BYRON CARLYLE THEATER 500 71<sup>ST</sup> STREET M. C. Harry STUDY 2021

BARCLAY BUILDING 1940 PARK AVENUE M. C. Harry STUDY 2021

MIAMI BEACH MARINE PATROL FACILITY DESIGN TEAM EXPERIENCE



**ROTUNDA RENOVATION** Current Project



















#### MIAMI BEACH MARINE PATROL FACILITY SUNSET HARBOUR NEIGHBORHOOD

Miami Beach Facilities Management 1833 Bay Road





#### MIAMI BEACH MARINE PATROL FACILITY FUTURE NEIGHBORHOOD DEVELOPMENTS

MIAMIBEACH



### MARINE PATROL FACILITY 1790 PURDY AVENUE

#### DESIGN UPDATE DRB23-0910 JUNE 6, 2023













#### MIAMI BEACH MARINE PATROL FACILITY CONTEXT LOCATION PLAN

#### **ARCHARRYASSOCIATES**



## MIAMI BEACH MARINE PATROL FACILITY





MIAMIBEACH

#### MIAMI BEACH MARINE PATROL FACILITY SOUTHEAST VIEW







#### MIAMI BEACH MARINE PATROL FACILITY NORTHEAST VIEW







MIAMIBEACH

#### MIAMI BEACH MARINE PATROL FACILITY NORTHWEST VIEW





MIAMIBEACH

## MIAMI BEACH MARINE PATROL FACILITY

SOUTHWEST VIEW





MIAMIBEACH

## MIAMI BEACH MARINE PATROL FACILITY





ALUMINUM TOWER FINS











MIAMIBEACH

#### MIAMI BEACH MARINE PATROL FACILITY

MATERIALS PROPOSED





### MIAMI BEACH MARINE PATROL FACILITY

VEHICULAR ENTRANCE VIEW





#### MIAMI BEACH MARINE PATROL FACILITY SOUTHEAST VIEW





#### MIAMI BEACH MARINE PATROL FACILITY NORTHEAST VIEW





## MIAMI BEACH MARINE PATROL F