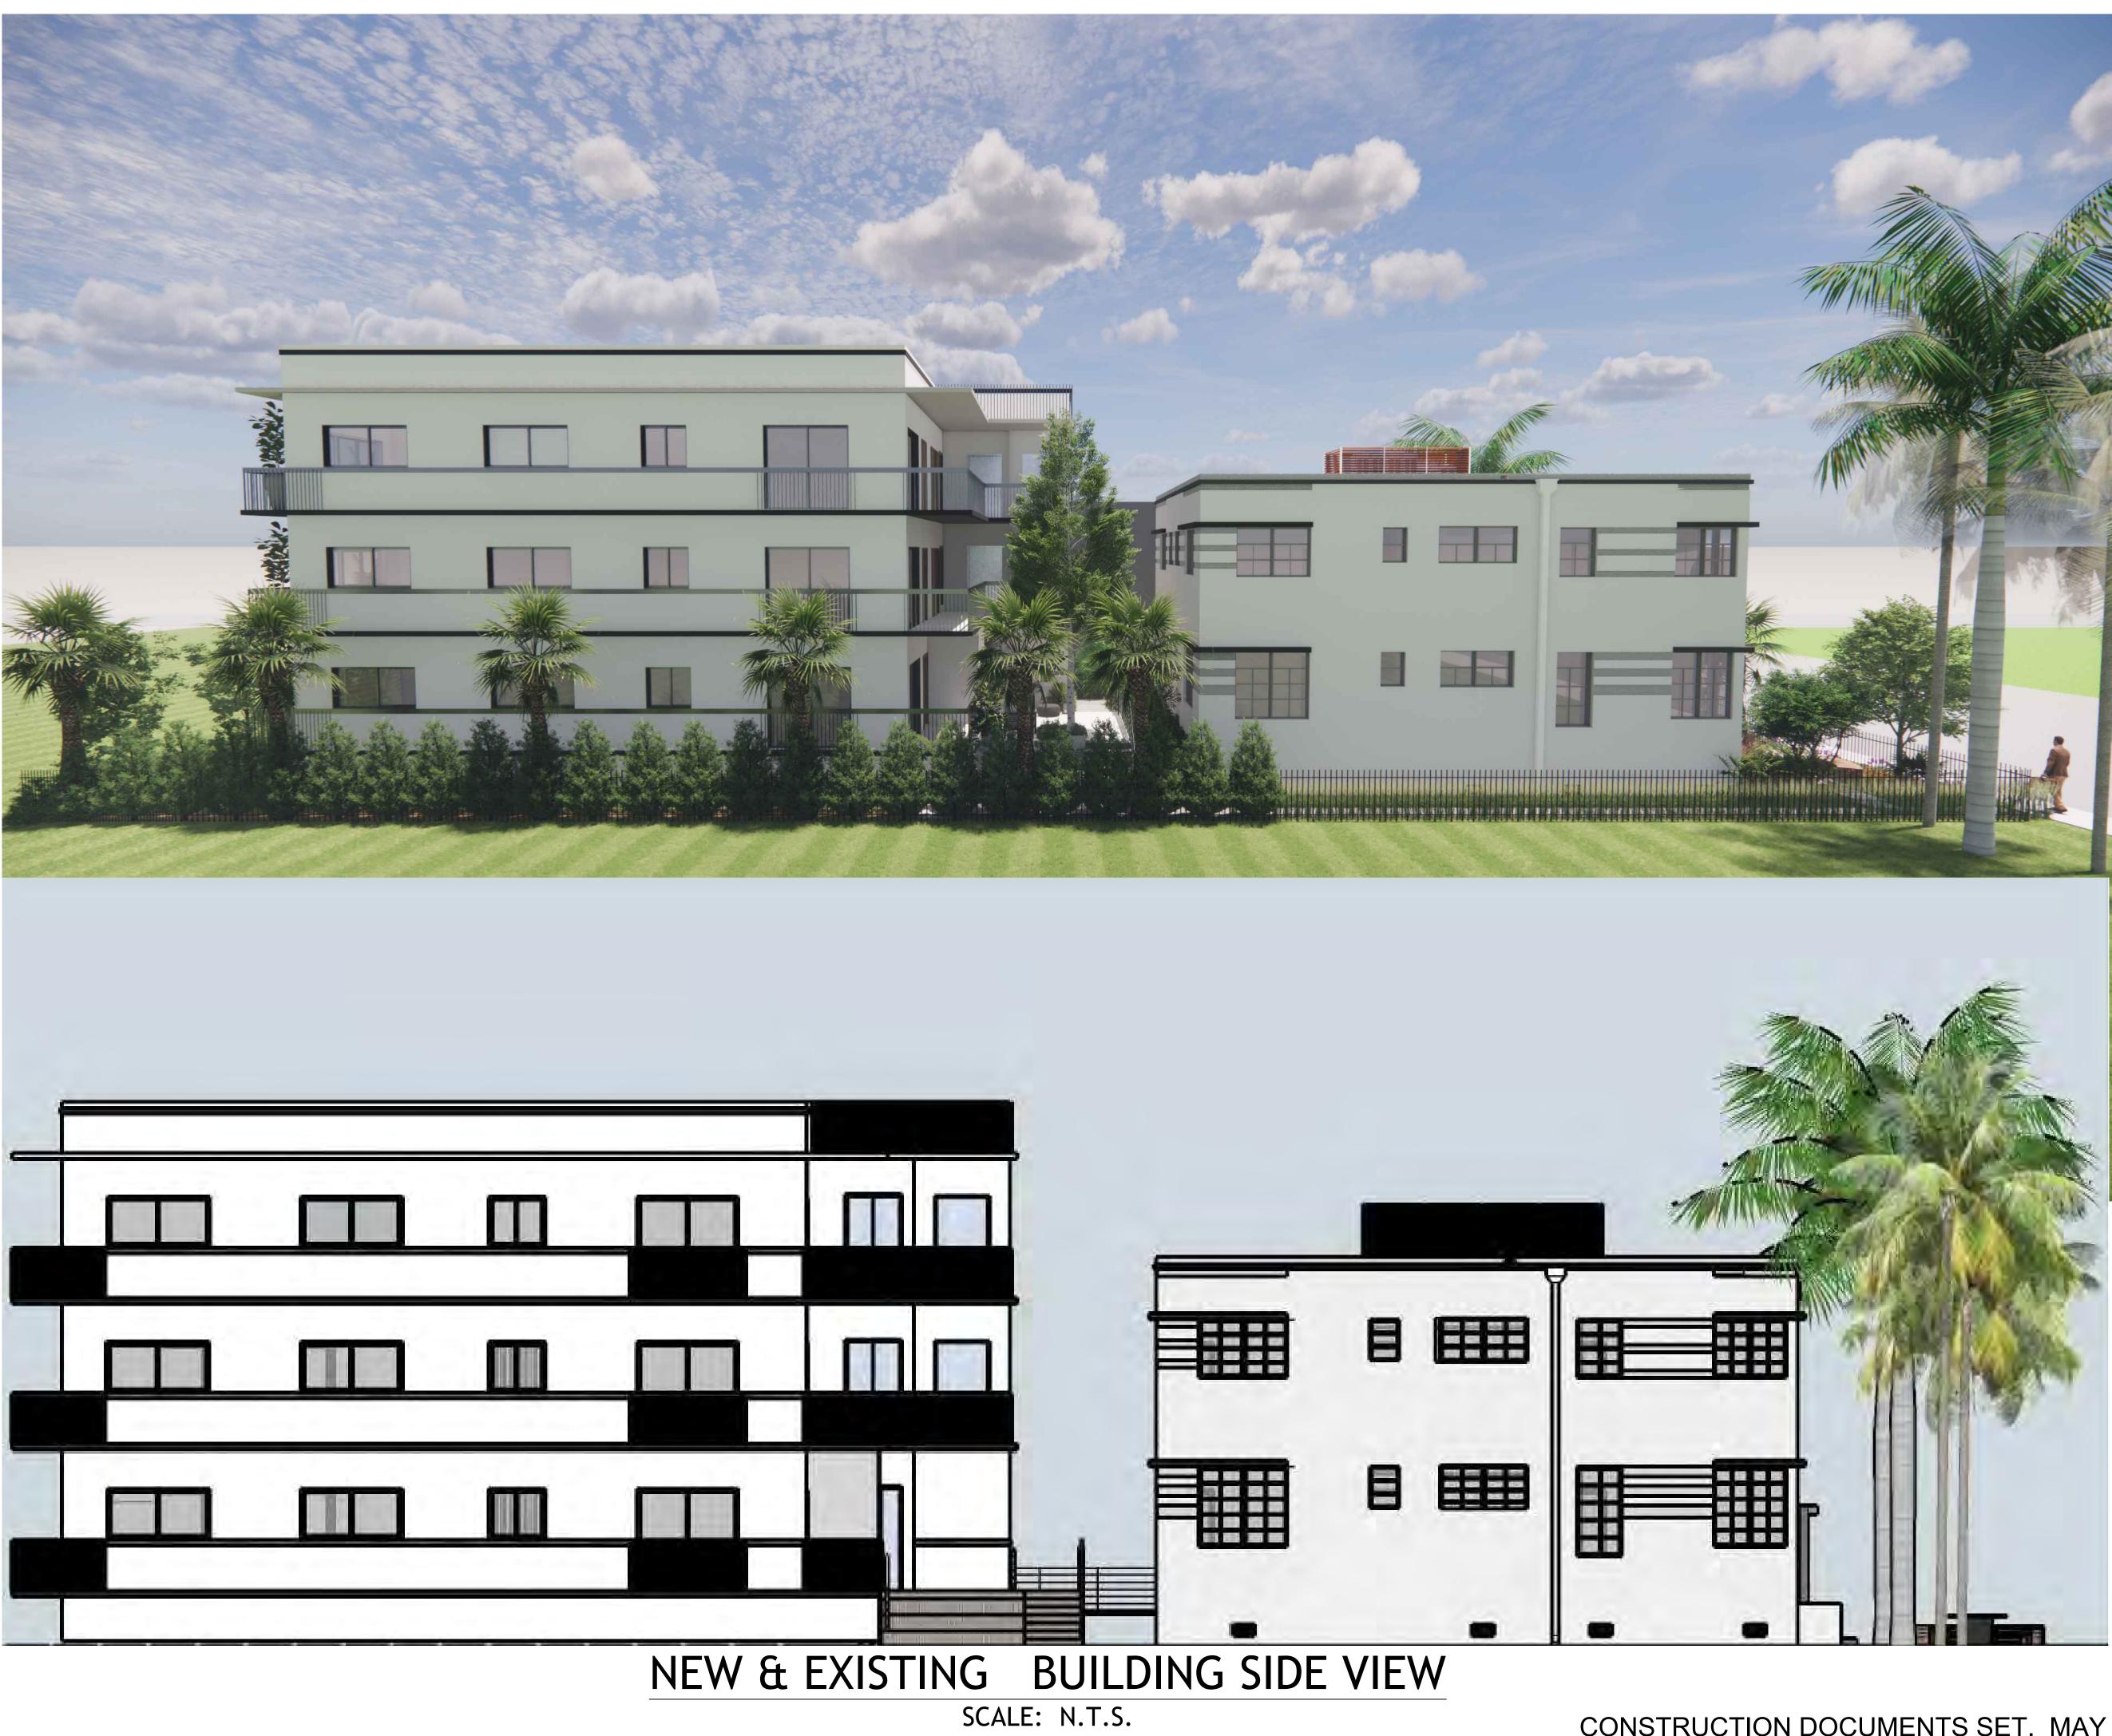

# EXISTING RENOVATION BLGD WEST ELEVATION

# NEW BUILDING NORTH ELEVATION SCALE: 1/4" = 1'-0"

+33'-6" (+41.5' NGVD) T.O. PARAPET

TYP BLACK PAINT

LINE OF SIGHT DIAGRAM SCALE: 1/8" = 1'-0"