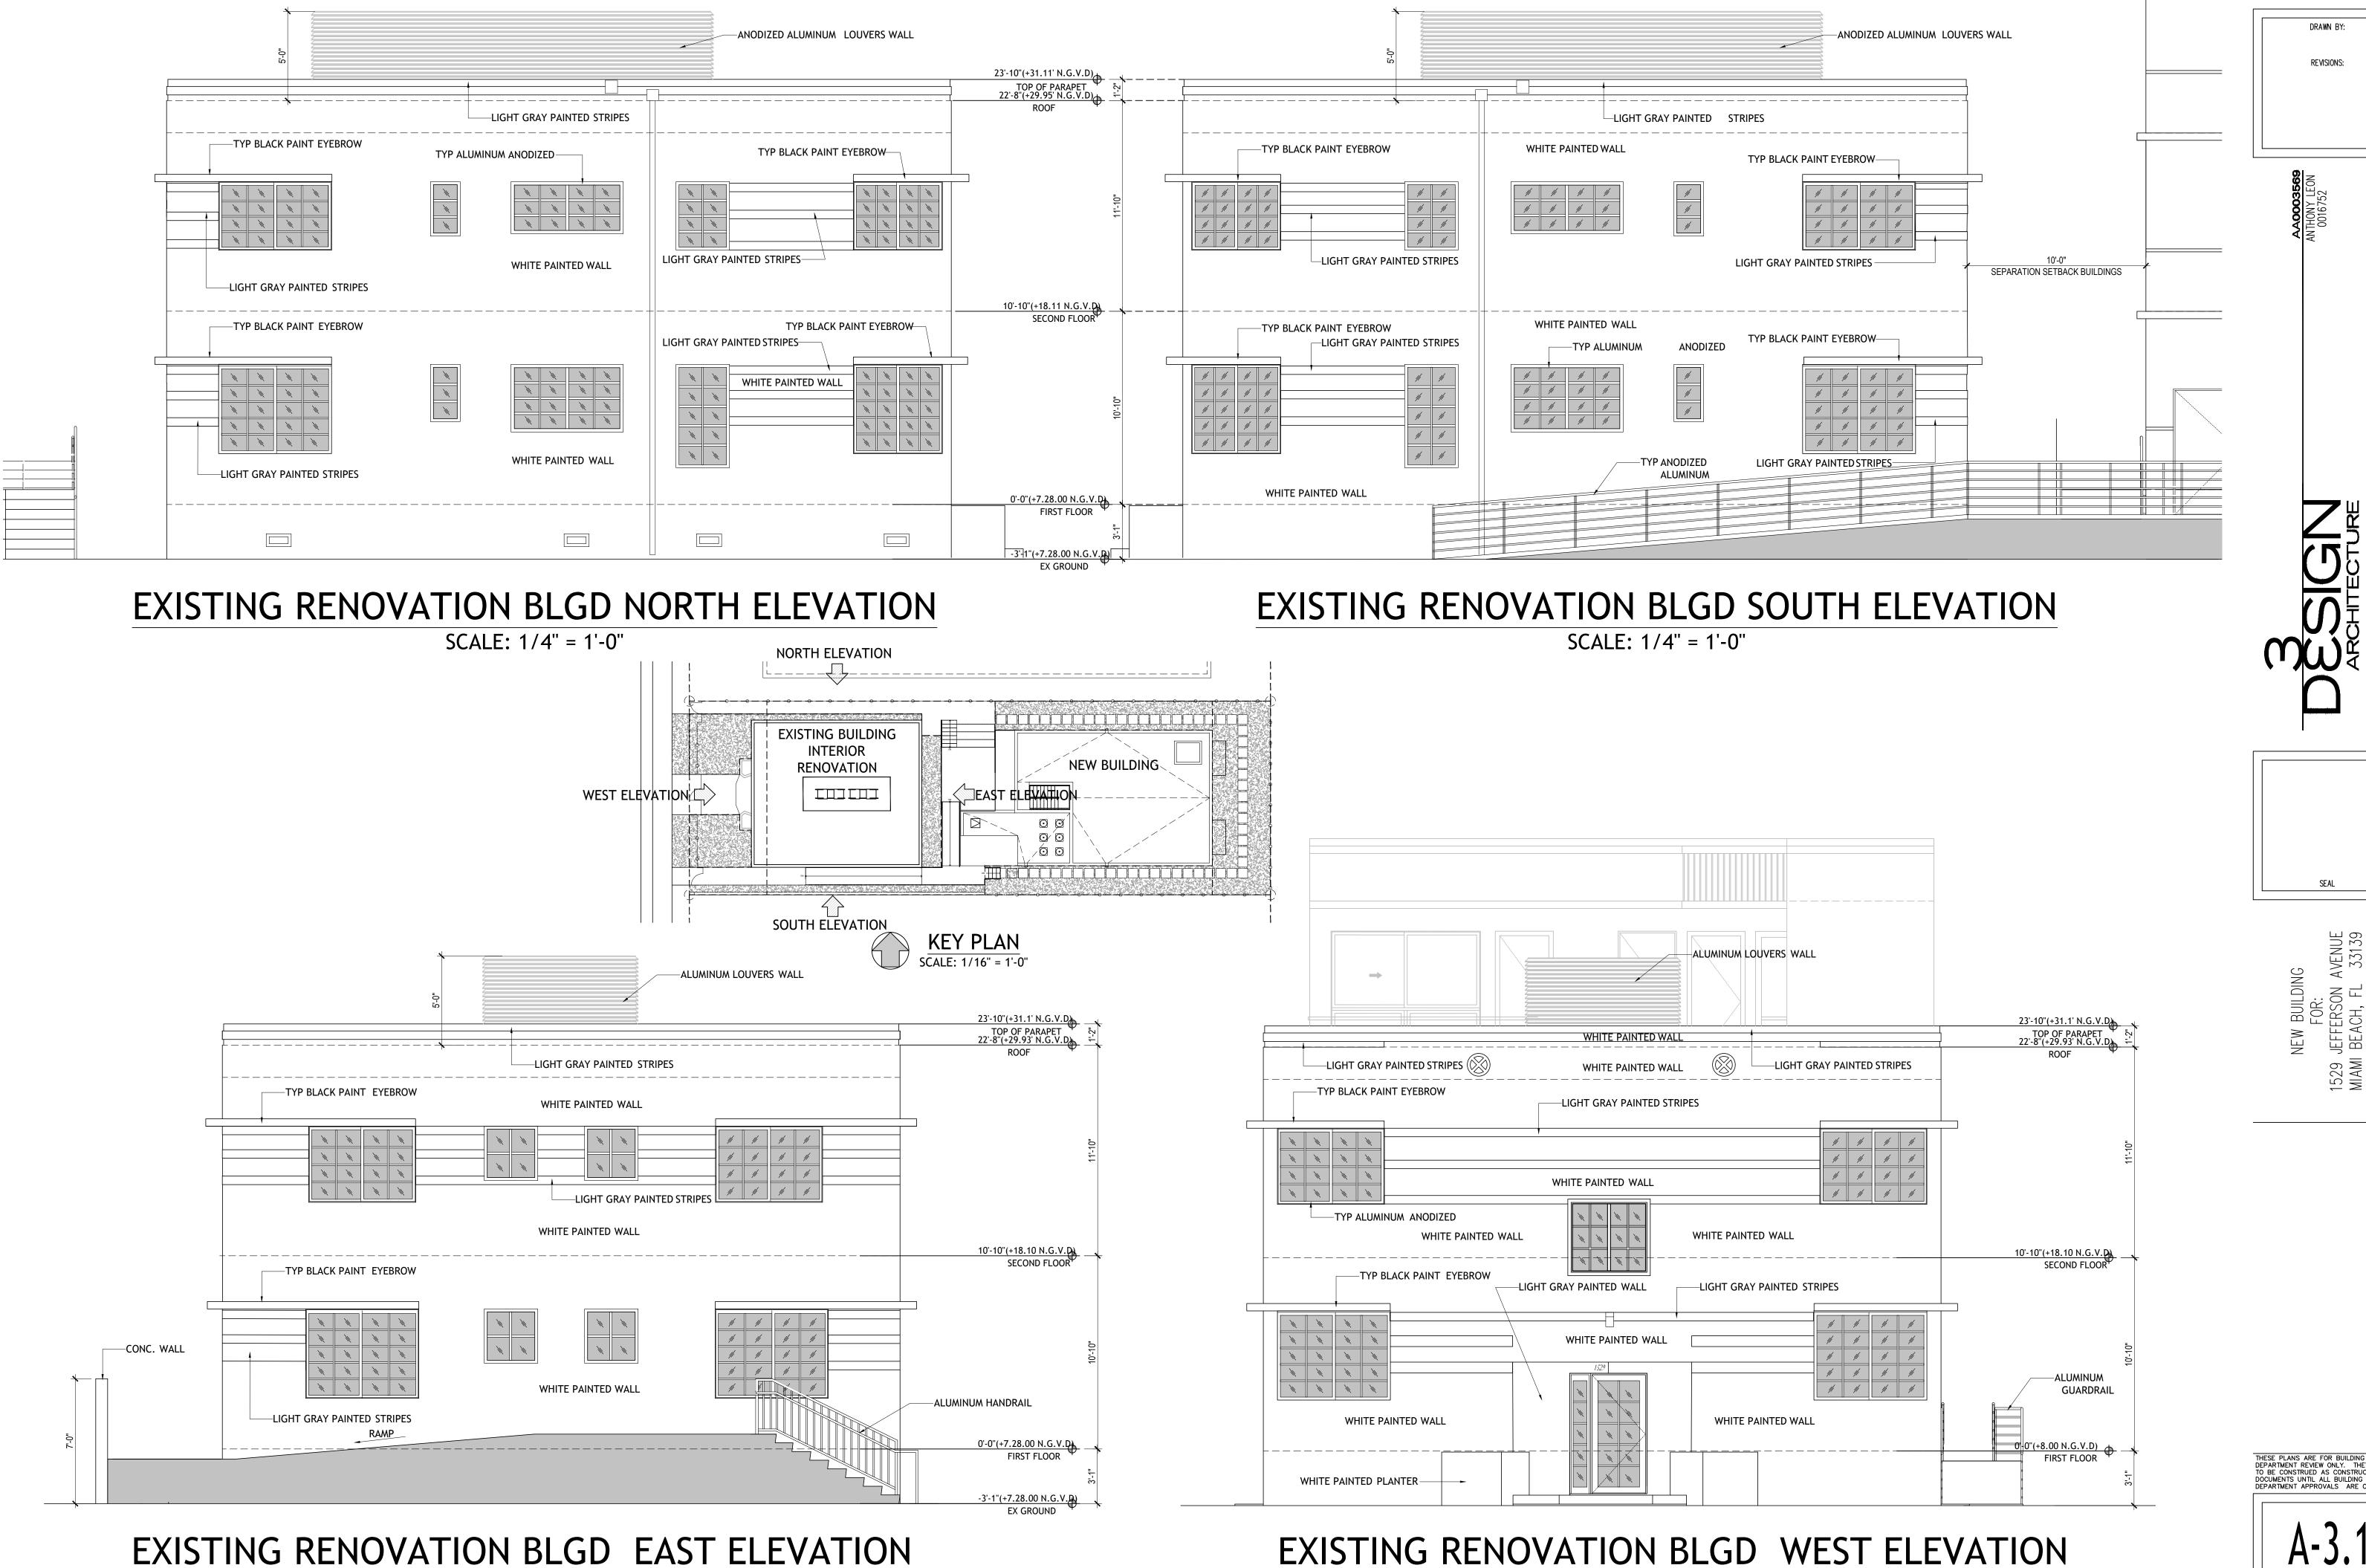

# EXISTING DEMOLITION NORTH ELEVATION

SCALE: 1/4" = 1'-0"

# EXISTING DEMOLITION SOUTH ELEVATION SCALE: 1/4" = 1'-0"

# EXISTING DEMOLITION WEST ELEVATION

SCALE: 1/4" = 1'-0"

CONSTRUCTION DOCUMENTS SET. APRIL 14, 2023

SCALE: 1/4" = 1'-0"

SCALE: 1/4" = 1'-0"

CONSTRUCTION DOCUMENTS SET. MAY 8, 2023

# EXISTING RENOVATION BLGD WEST ELEVATION

# NEW BUILDING NORTH ELEVATION SCALE: 1/4" = 1'-0"

+33'-6" (+41.5' NGVD) T.O. PARAPET

TYP BLACK PAINT

LINE OF SIGHT DIAGRAM SCALE: 1/8" = 1'-0"