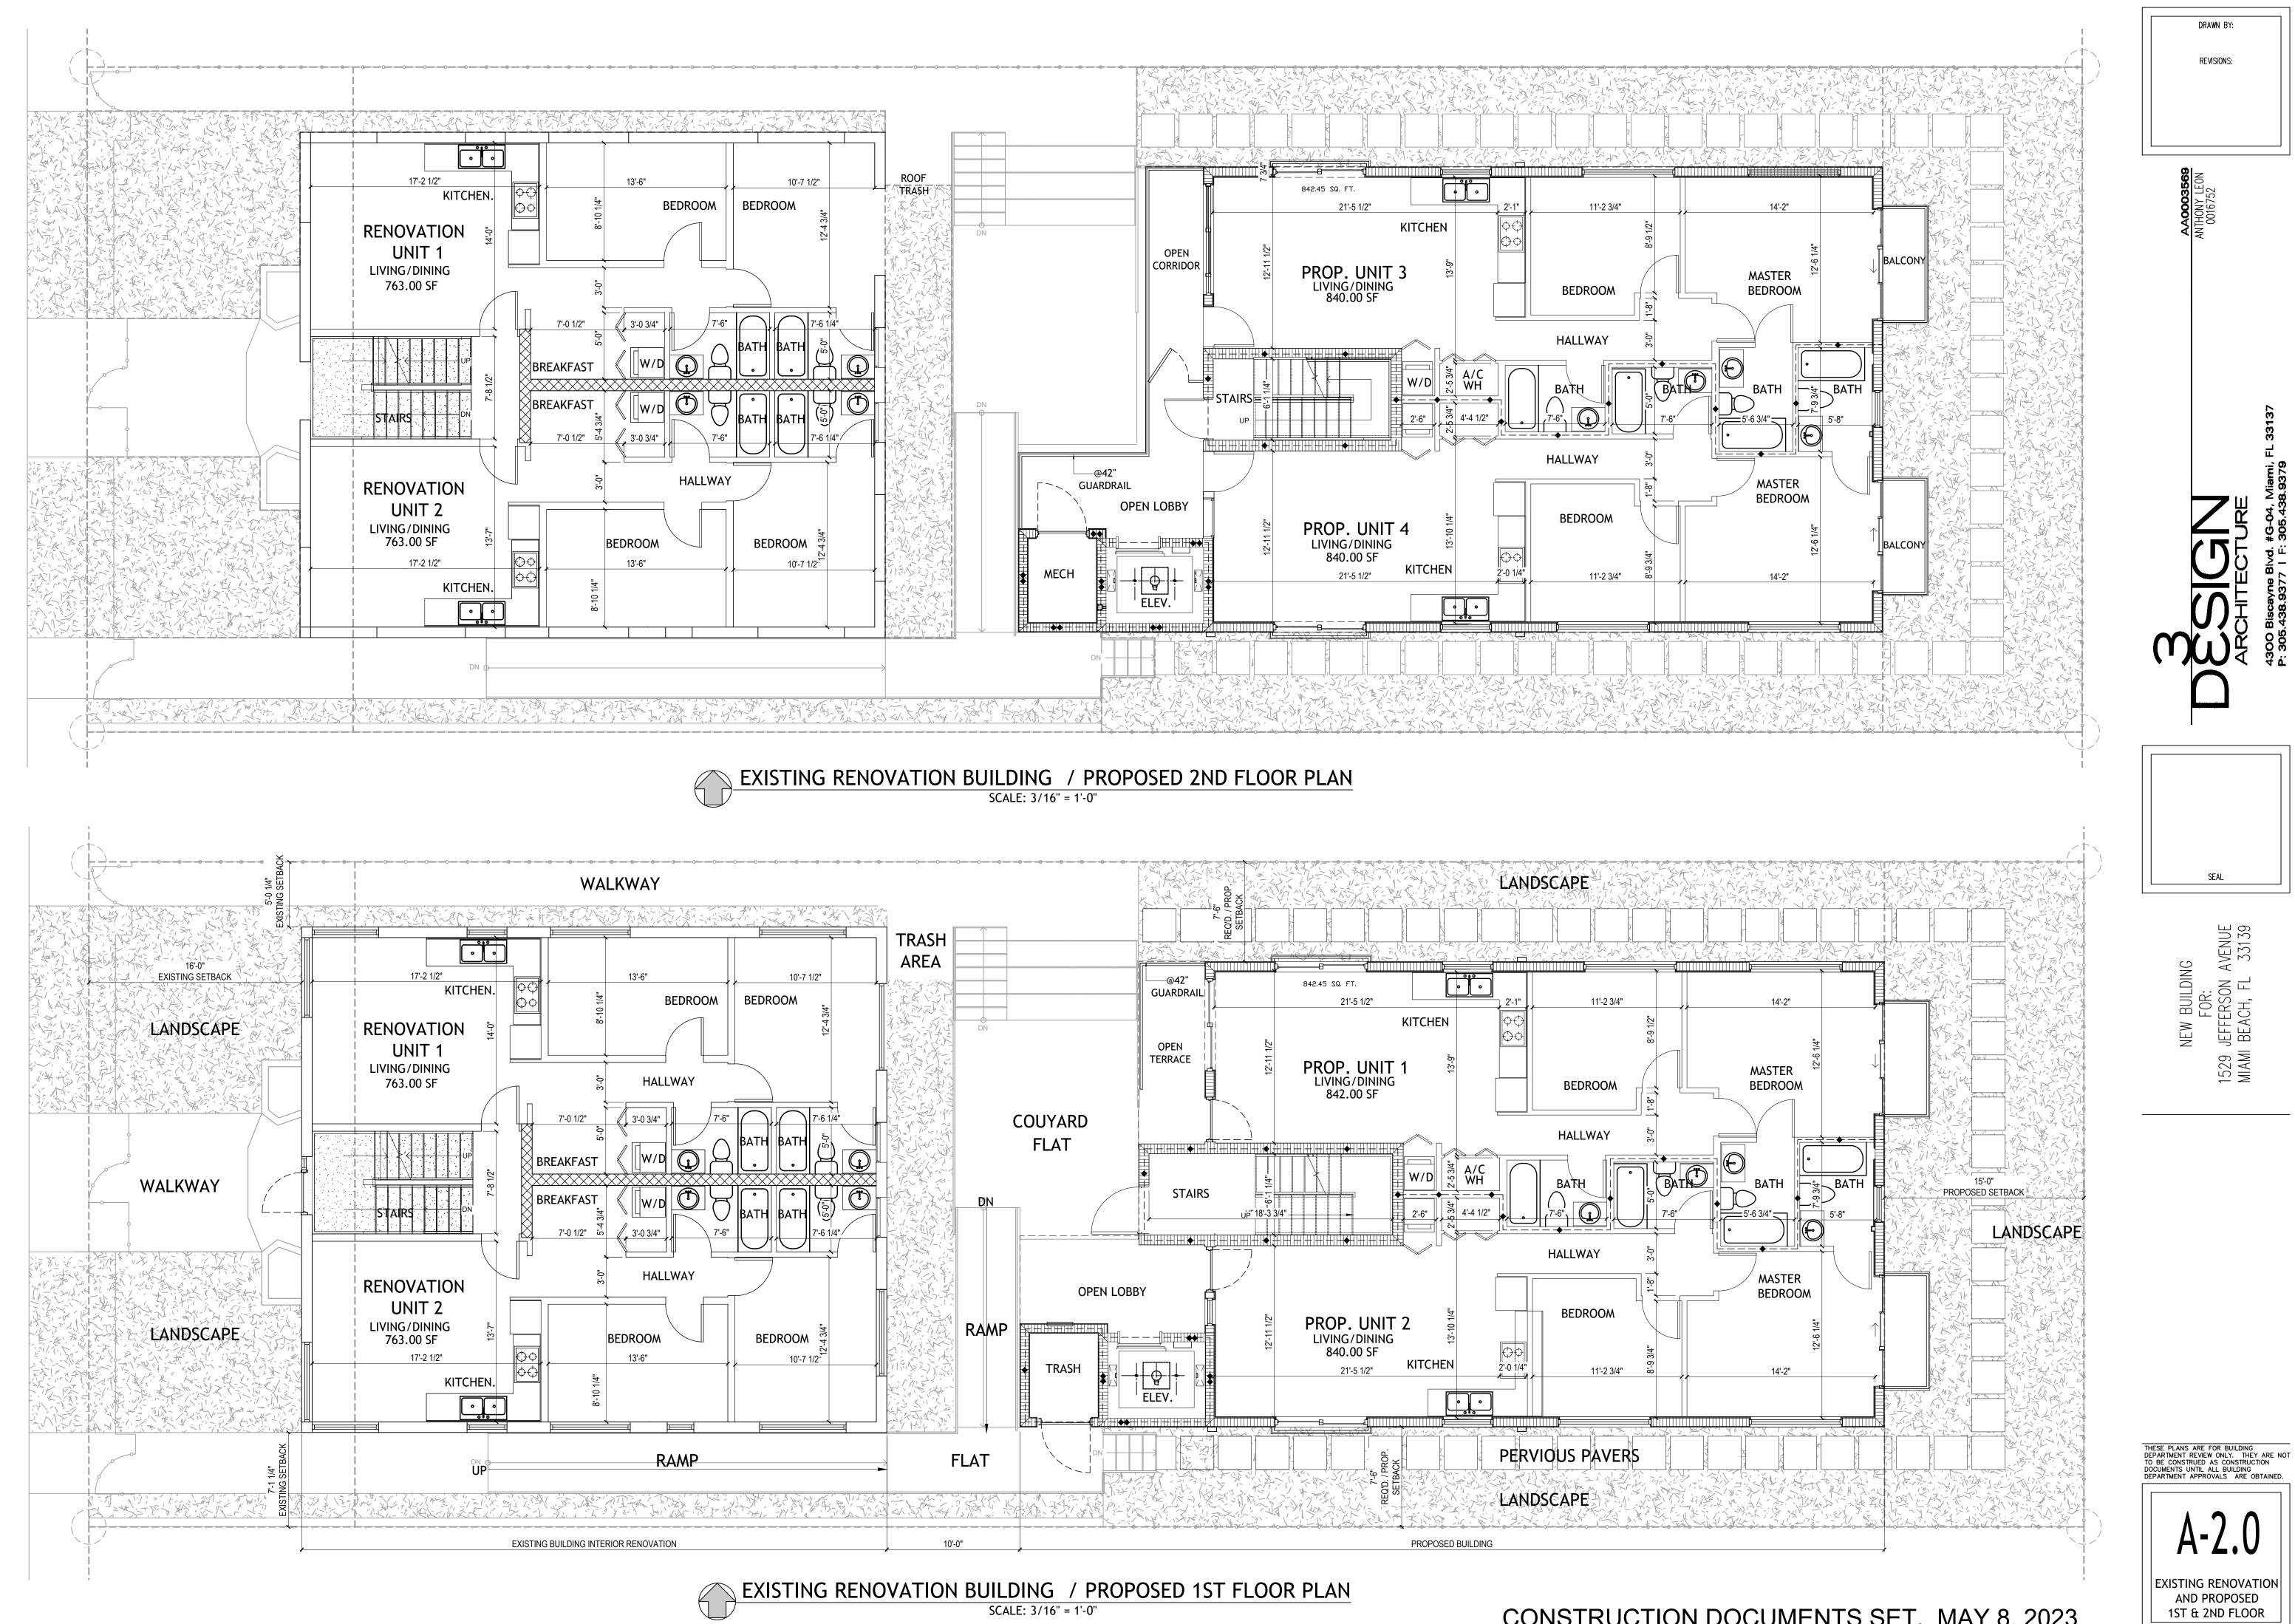

# AREAS:

| EXISTING UNIT TYPES AND COUNT:                      | EXISTING BUILDING AREA:                                          |
|-----------------------------------------------------|------------------------------------------------------------------|
| 2 UNITS (2 BED - 2 BATH)<br>2 UNITS (2 BED- 2 BATH) | LEVEL 1 LIVING & STAIRS =1,672.00 S.F<br>2 UNITS (2 BED- 2 BATH) |
| 4 UNITS TOTAL<br>NEW UNITS TYPES AND COUNT:         | LEVEL 2 LIVING & STAIRS =1,672.00 S.F<br>2 UNITS (2 BED- 2 BATH) |
| 4 UNITS (2BED - 2 BATH)<br>1 UNITS (1 BED- 1 BATH)  | TOTAL FLOOR AREA==3,344.00 S.F                                   |
| 1 UNIT (3 BED- 2 BATH)                              | NET SITE AREA=7,500 S.F                                          |

**6 UNITS TOTAL** 

|                                                  | ARCHITE                                                              | CT                                                         | DRAWN BY:                                                                                               |
|--------------------------------------------------|----------------------------------------------------------------------|------------------------------------------------------------|---------------------------------------------------------------------------------------------------------|
|                                                  | 3                                                                    |                                                            | REVISIONS:                                                                                              |
|                                                  | DESIG                                                                | <u>in</u>                                                  |                                                                                                         |
|                                                  | ARCHITECT<br>3260 NorthWest 7th S                                    | F <b>URE</b><br>Street, Miami, FL 33125                    |                                                                                                         |
| Lant                                             | P: 305.438.9377   F:                                                 | 305.438.9379                                               | EON 2                                                                                                   |
| Contract Langer Co                               | INDEX OF D                                                           |                                                            | <b>A0003</b><br>THONY L<br>001675                                                                       |
|                                                  | ARCHITECTURE                                                         |                                                            | ANA                                                                                                     |
| PEN                                              | A-1.0 INTERIOR AND SIT<br>A-1.1 SITE PLAN & UNIT                     | E PLAN DEMOLITION                                          |                                                                                                         |
| PENSYLVANIA<br>EUCLID                            | 3RD FLOOR                                                            | N & NEW FAR DIAGRAMS 1ST &                                 |                                                                                                         |
|                                                  |                                                                      | N / PROPOSED OPEN SPACE FLO<br>N / PROPOSED 1ST & 2ND FLOO |                                                                                                         |
|                                                  | A-3.0 EXISTING DEMO EL<br>A-3.1 ELEVATIONS                           |                                                            |                                                                                                         |
| Carl Stream of Ca                                | A-3.2 ELEVATIONS<br>A-3.3 ELEVATIONS                                 |                                                            | 33137                                                                                                   |
|                                                  | A-3.4 LINE OF SIGHT DIA<br>A-4.0 SECTIONS                            | GRAM                                                       | mi, FL<br>79                                                                                            |
|                                                  | A-5.0 AERIAL RENDER<br>A-6.0 SURROUNDING BU<br>A-6.1 FRONT FACADES C |                                                            | 4, Miar<br>138.93                                                                                       |
|                                                  | A-6.2 FRONT FACADES A<br>A-6.3 CURRENT PHOTOS                        | CROSS THE STREET                                           |                                                                                                         |
|                                                  | A-7.0 RENDER<br>A-7.1 RENDER                                         |                                                            |                                                                                                         |
|                                                  | A.7.2 RENDER<br>A.7.3 RENDER                                         |                                                            |                                                                                                         |
|                                                  |                                                                      |                                                            |                                                                                                         |
|                                                  | SCOPE OF WO                                                          | RK:                                                        |                                                                                                         |
|                                                  | -NEW 6 UNIT APARTME<br>-RENOVATION EXISTIN                           |                                                            |                                                                                                         |
|                                                  | ALLOWE                                                               | D: PROVIDED:                                               |                                                                                                         |
|                                                  | 1.25                                                                 | 1.24                                                       |                                                                                                         |
| FLOOR AREA RATIO<br>(Existing building renov     | 9,375 S.<br>vation & New Buildin                                     |                                                            |                                                                                                         |
| NEW BUILDING AREA:                               |                                                                      |                                                            | SEAL                                                                                                    |
| LEVEL 1 ELEVATOR, STA                            | IRS & LIVING                                                         | 1,928.75 SF                                                |                                                                                                         |
| LEVEL 2 STAIRS & LIVIN<br>LEVEL 3 STAIRS & LIVIN |                                                                      |                                                            | /ENUE<br>33139                                                                                          |
|                                                  | 0                                                                    | 1,071.55 51                                                | NEW BUILDING<br>FOR:<br>JEFFERSON AVENUE<br>I BEACH, FL 33139                                           |
| TOTAL FLOOR AREA                                 |                                                                      | 5,711.85 SF                                                | M BUII<br>FOR<br>FERS(<br>ACH,                                                                          |
| NEW UNIT AREAS:                                  | тс                                                                   | ſ                                                          | NE<br>1529 JEF<br>MIAMI BE                                                                              |
| TOTAL NUMBER OF UNI                              |                                                                      |                                                            | 152<br>MIA                                                                                              |
|                                                  |                                                                      |                                                            |                                                                                                         |
| UNIT 3<br>UNIT 4                                 |                                                                      |                                                            |                                                                                                         |
| UNIT 5                                           |                                                                      | 1,111.98 S.F                                               |                                                                                                         |
| UNIT 6                                           |                                                                      |                                                            |                                                                                                         |
| TOTAL UNIT AREA                                  |                                                                      | 5,038.02 S.F                                               |                                                                                                         |
| EXISTING UNIT AREAS:<br>TOTAL NUMBER OF UNI      | -                                                                    | <b>4</b>                                                   |                                                                                                         |
|                                                  |                                                                      |                                                            |                                                                                                         |
|                                                  |                                                                      |                                                            |                                                                                                         |
|                                                  |                                                                      |                                                            |                                                                                                         |
| TOTAL UNIT AREA                                  |                                                                      | 3,048.48 S.F                                               | THESE PLANS ARE FOR BUILDING<br>DEPARTMENT REVIEW ONLY. THEY ARE NOT<br>TO BE CONSTRUED AS CONSTRUCTION |
| PARKING DATA:                                    | -<br>-                                                               |                                                            | DOCUMENTS UNTIL ALL BUILDING<br>DEPARTMENT APPROVALS ARE OBTAINED.                                      |
| There is no parking r                            | equirement for RM                                                    | -1                                                         | Δ-0 0                                                                                                   |
|                                                  |                                                                      |                                                            |                                                                                                         |

### EXISTING BUILDING :

| LEVEL 1:                                        |                          |        |
|-------------------------------------------------|--------------------------|--------|
| UNIT 1:                                         | 762.12 SQ FT             |        |
| UNIT 2:                                         | 762.12 SQ FT             |        |
| STAIRWELL:                                      | 135 SQ FT                |        |
|                                                 |                          |        |
| LEVEL 1 TOTAL GROSS SQ FT:                      | 1,659.24 SQ FT           |        |
|                                                 |                          |        |
| LEVEL 2:                                        |                          |        |
| UNIT 1:                                         | 762.12 SQ FT             |        |
| UNIT 2:                                         | 762.12 SQ FT             |        |
| STAIRWELL:                                      | 135 SQ FT                |        |
|                                                 |                          |        |
| LEVEL 1 TOTAL GROSS SQ FT:                      | 1,659.24 SQ FT           |        |
| MINIMUM UNIT SIZE<br>MINIMUM UNIT SIZE PROPOSED | 400.00 S.F<br>762.12 S.F | (      |
| MINIMUM UNIT SIZE AVERAGE                       | 550.00 S.F               |        |
| MINIMUM UNIT SIZE AVERAGE PRO                   | POSED 762.12 S.F         |        |
| NEW BUILDING :                                  |                          |        |
| LEVEL 1:                                        |                          |        |
| UNIT 1:                                         | 840.52 SQ FT             |        |
| UNIT 2:                                         | 842.27 SQ FT             | Ш      |
| STAIRWELL:                                      | 135 SQ FT                |        |
| LEVEL 1 TOTAL GROSS SQ FT:                      | 1,909.79 SQ FT           | AVENUE |
| LEVEL 2:                                        |                          | 5      |
| UNIT 3 :                                        | 840.52 SQ FT             |        |
| UNIT 4 :                                        | 842.27 SQ FT             |        |

| UNIT 3 :<br>UNIT 4 :<br>STAIRWELL & CORRIDOR: | 840.52 SQ FT<br>842.27 SQ FT<br>96.00 SQ FT |
|-----------------------------------------------|---------------------------------------------|
| LEVEL 2 TOTAL GROSS SQ FT:                    | 1,778.79 SQ FT                              |
| LEVEL 3:<br>UNIT 5 :                          | 1.111.98 SO FT                              |

| UNIT 5 :                   | 1,111.98 SQ FT |
|----------------------------|----------------|
| UNIT 6 :                   | 560.46 SQ FT   |
| STAIRWELL & CORRIDOR:      | 96.00 SQ FT    |
|                            |                |
| LEVEL 3 TOTAL GROSS SQ FT: | 1,768.44SQ FT  |
|                            |                |

TOTAL GROSS SQ FT OF BUILDING: 5,457.02 SQ FT

### NEW BUILDING UNIT SIZE CALCULATION :

| MINIMUM UNIT SIZE                  | 550.00 S.F |
|------------------------------------|------------|
| MINIMUM UNIT SIZE PROPOSED         | 560.46 S.F |
| MINIMUM UNIT SIZE AVERAGE          | 800.00 S.F |
| MINIMUM UNIT SIZE AVERAGE PROPOSED | 839.67 S.F |