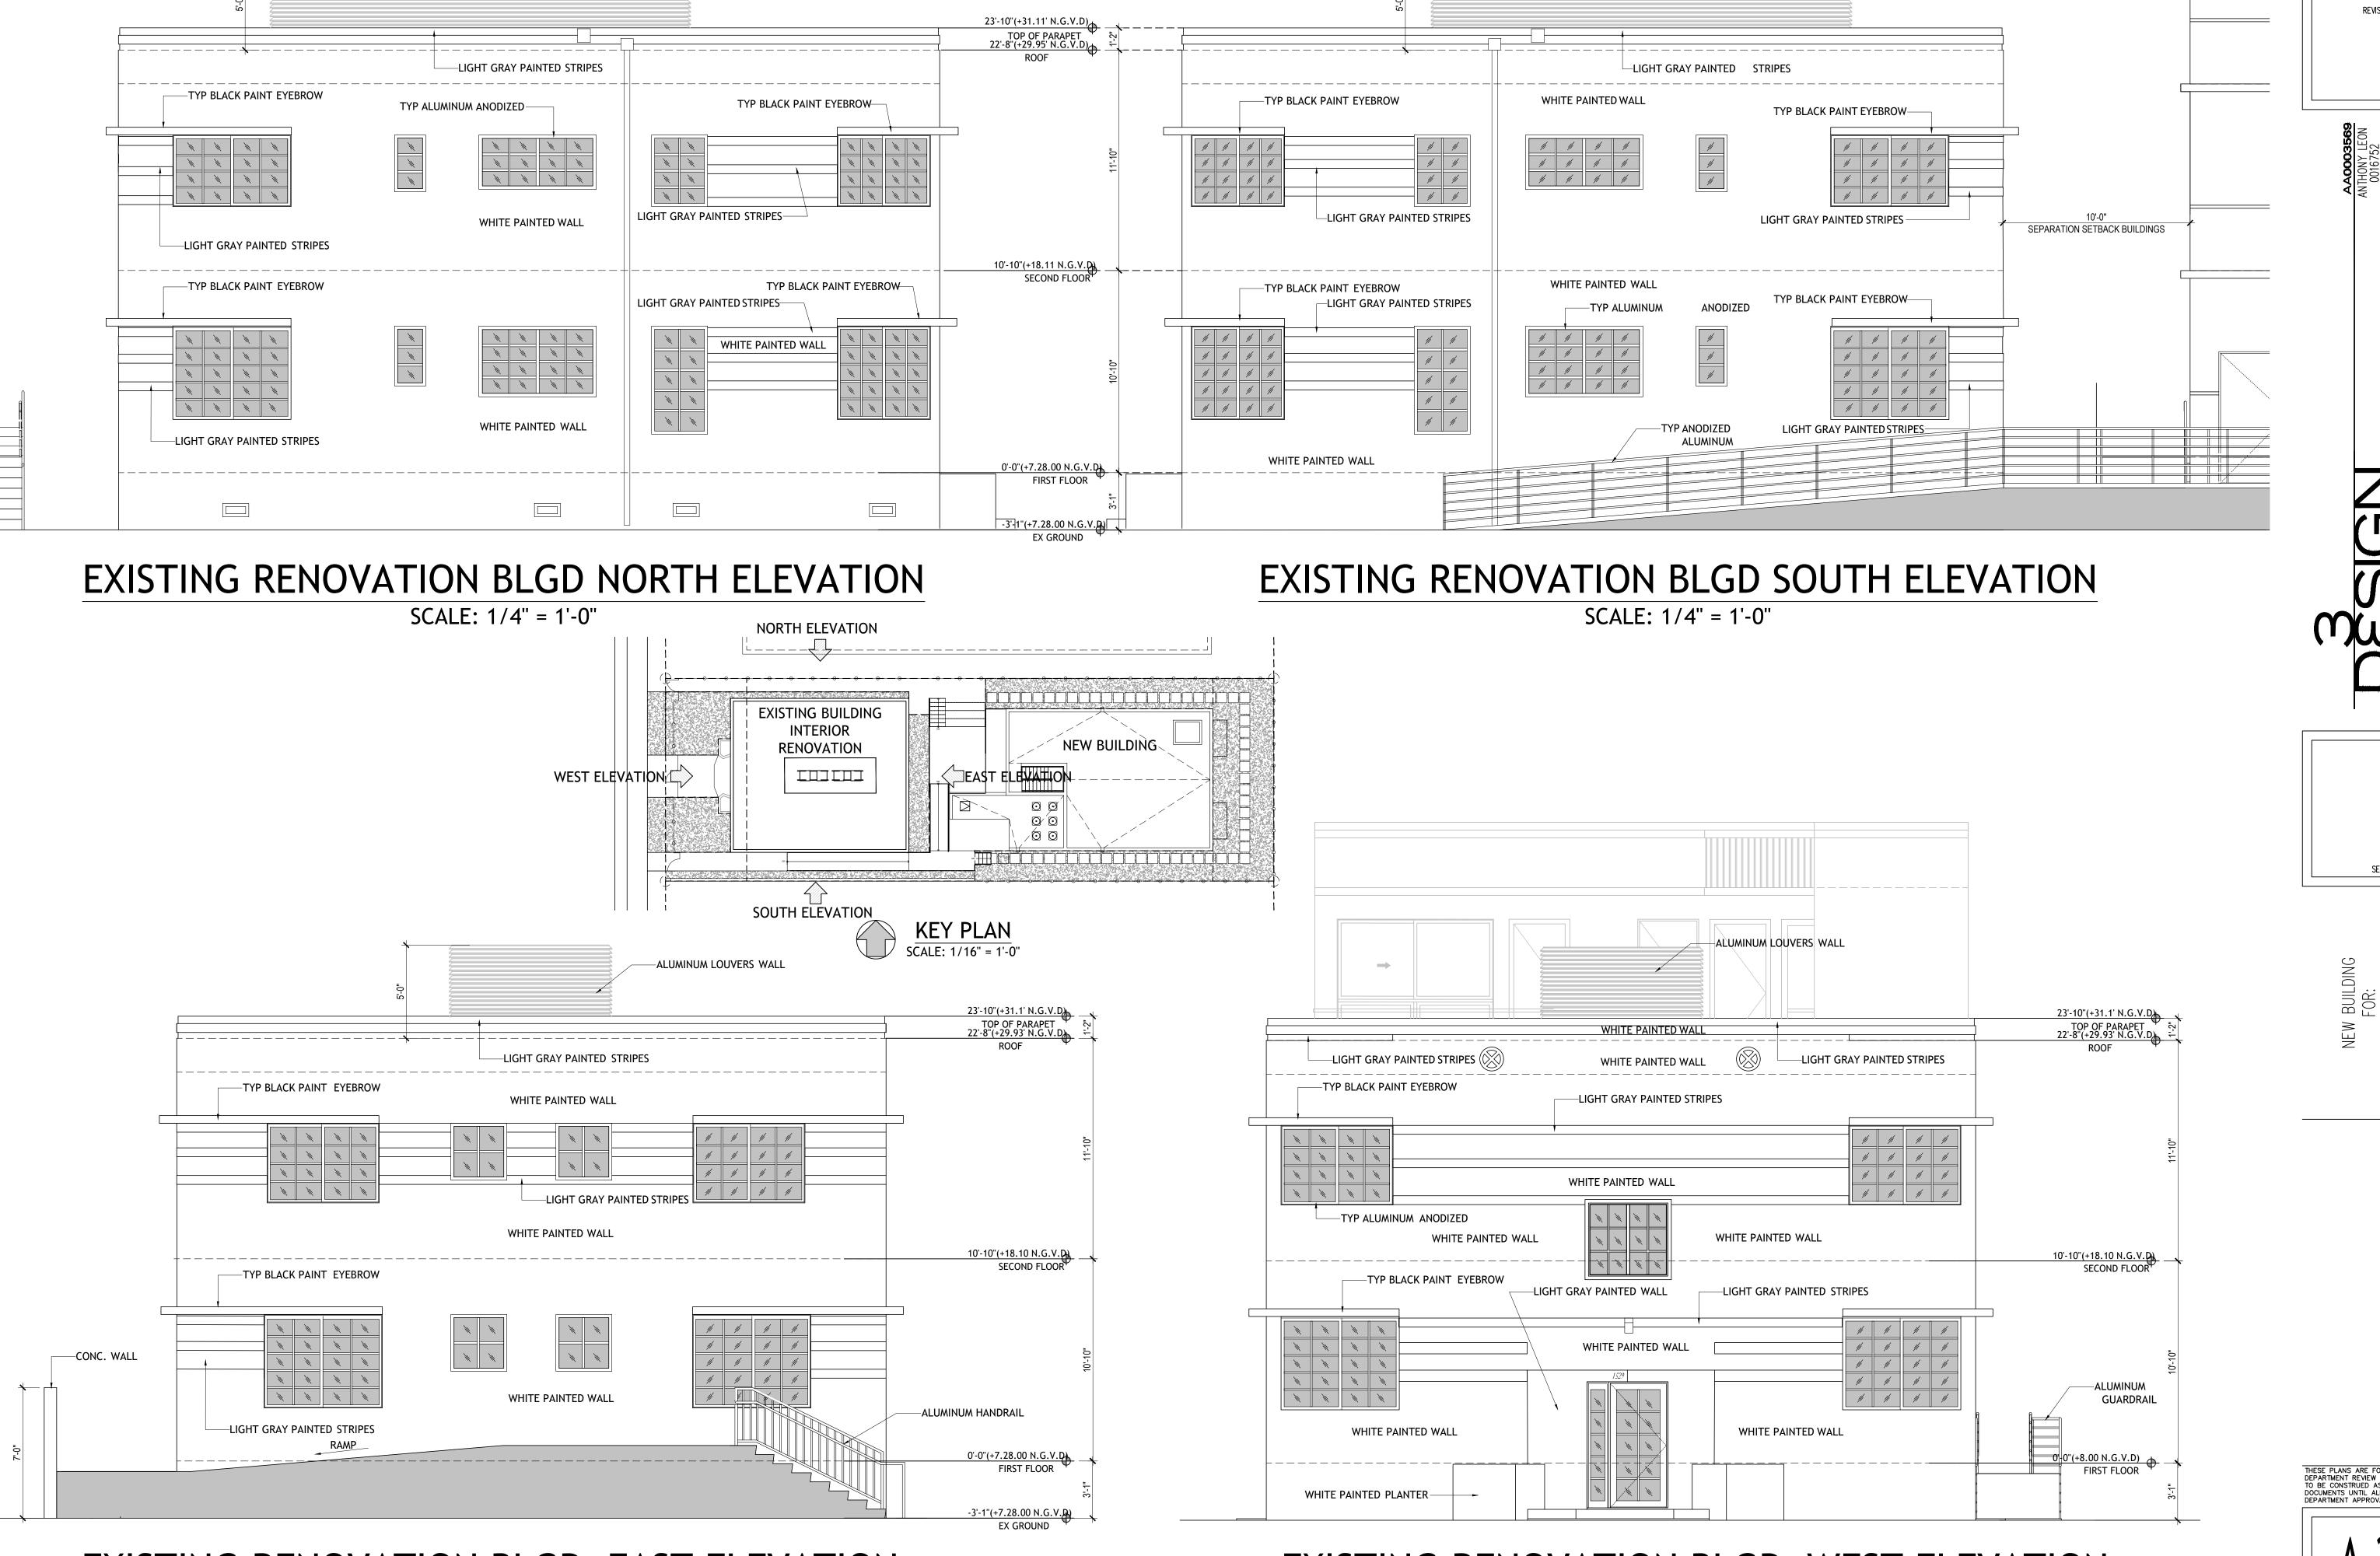

# EXISTING DEMOLITION NORTH ELEVATION

SCALE: 1/4" = 1'-0"

# EXISTING DEMOLITION SOUTH ELEVATION SCALE: 1/4" = 1'-0"

# EXISTING DEMOLITION WEST ELEVATION

SCALE: 1/4" = 1'-0"

CONSTRUCTION DOCUMENTS SET. APRIL 14, 2023

SCALE: 1/4" = 1'-0"

SCALE: 1/4" = 1'-0"

CONSTRUCTION DOCUMENTS SET. MAY 8, 2023

# EXISTING RENOVATION BLGD WEST ELEVATION