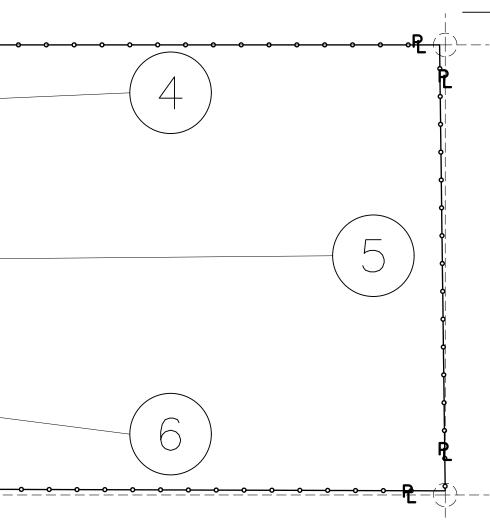

## EXISTING SITE KEY PLAN SCALE: 3/32 = 1'-0"

\_\_\_\_

-----

┝──┬──┙

\_\_\_\_

# VIEW 1

4

6

# VIEW 3

FERSON AVENUE

JEF

2