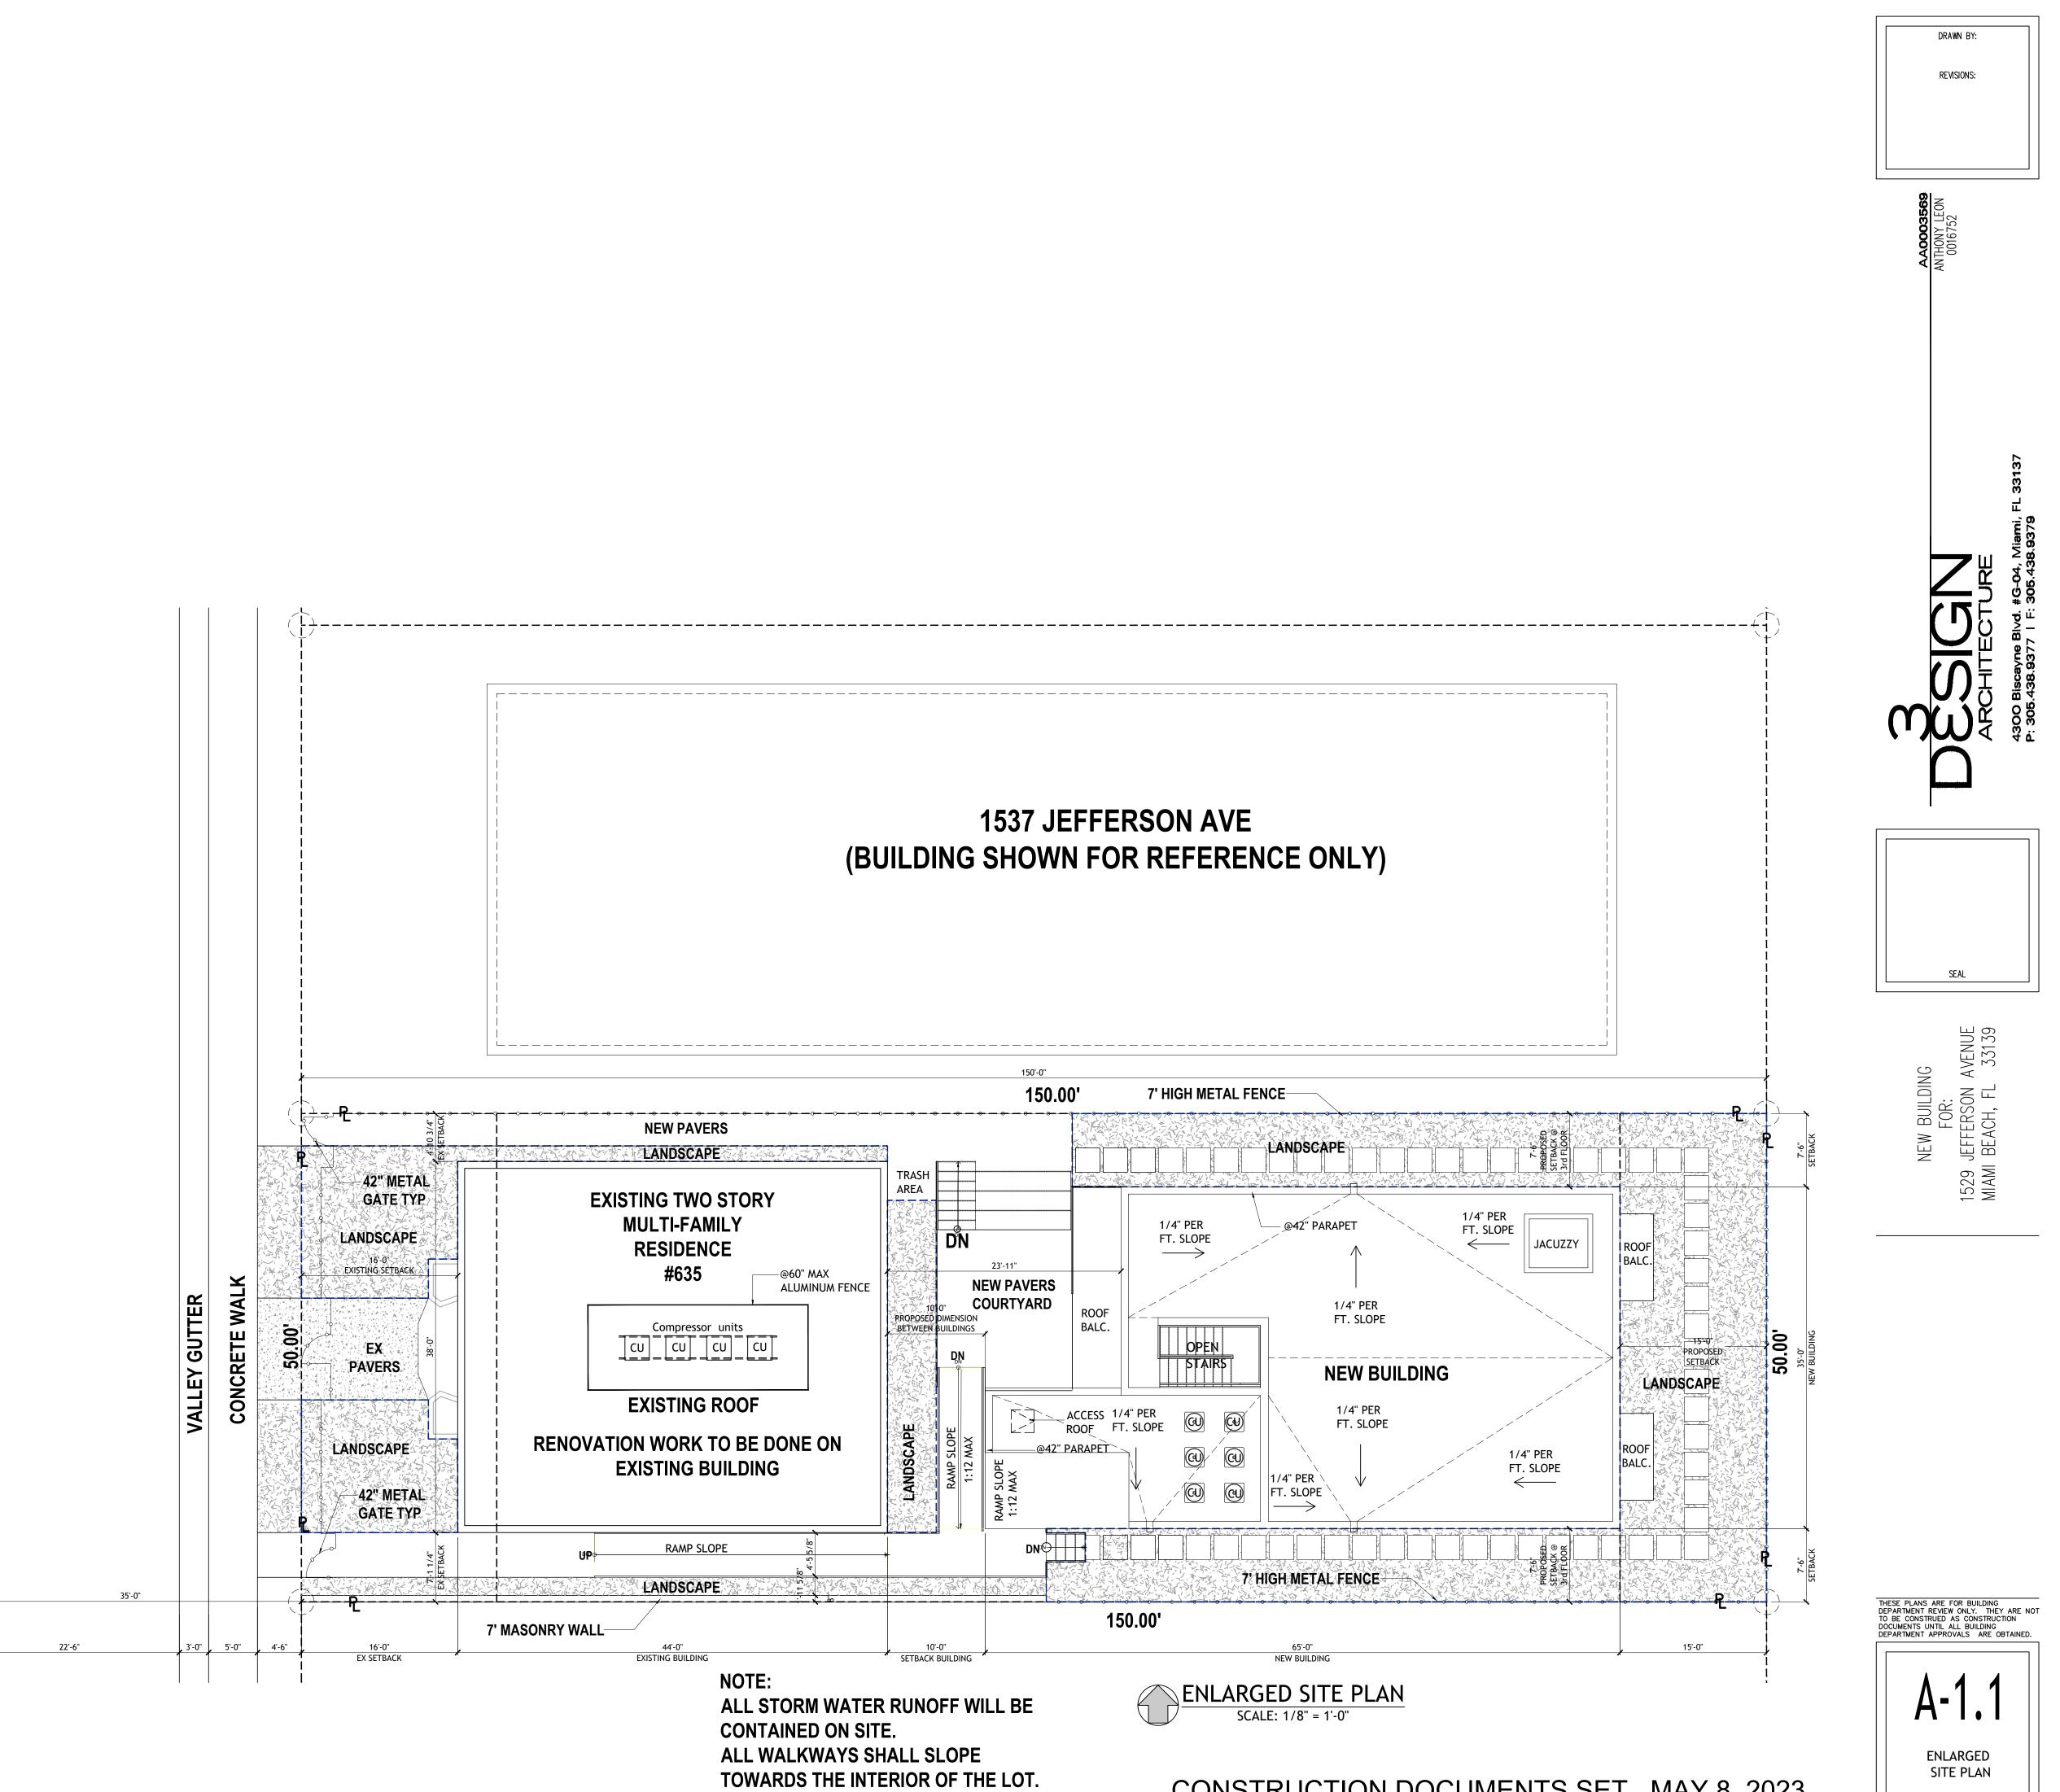

# 3'-0" 5'-0" 4'-6" 22'-6" 35'-0" RIGHT OF WAY AVENUE WALK VALLEY GUTTER **JEFFERSON** CONCRETE

1 1 1

**JEFFERSON** 

| VALLEY GUTTER | CONCRETE SIDEWALK |
|---------------|-------------------|
| VALLEY GUTTER | CONCRETE SIDEWALK |

SIDEWALK VALLEY GUTTER CONCRETE

# AVENU **JEFFERSON**

AVENUE SON JEFFER

| FAR CALCULATION 1ST FLOOR:     |                |
|--------------------------------|----------------|
| LOT SIZE:                      | 7,500 SQ FT    |
| FIRST FLOOR AREA EX BUILDING:  | 1,672.00 SQ FT |
| FIRST FLOOR AREA NEW BUILDING: | 1,887.00 SQ FT |
|                                |                |