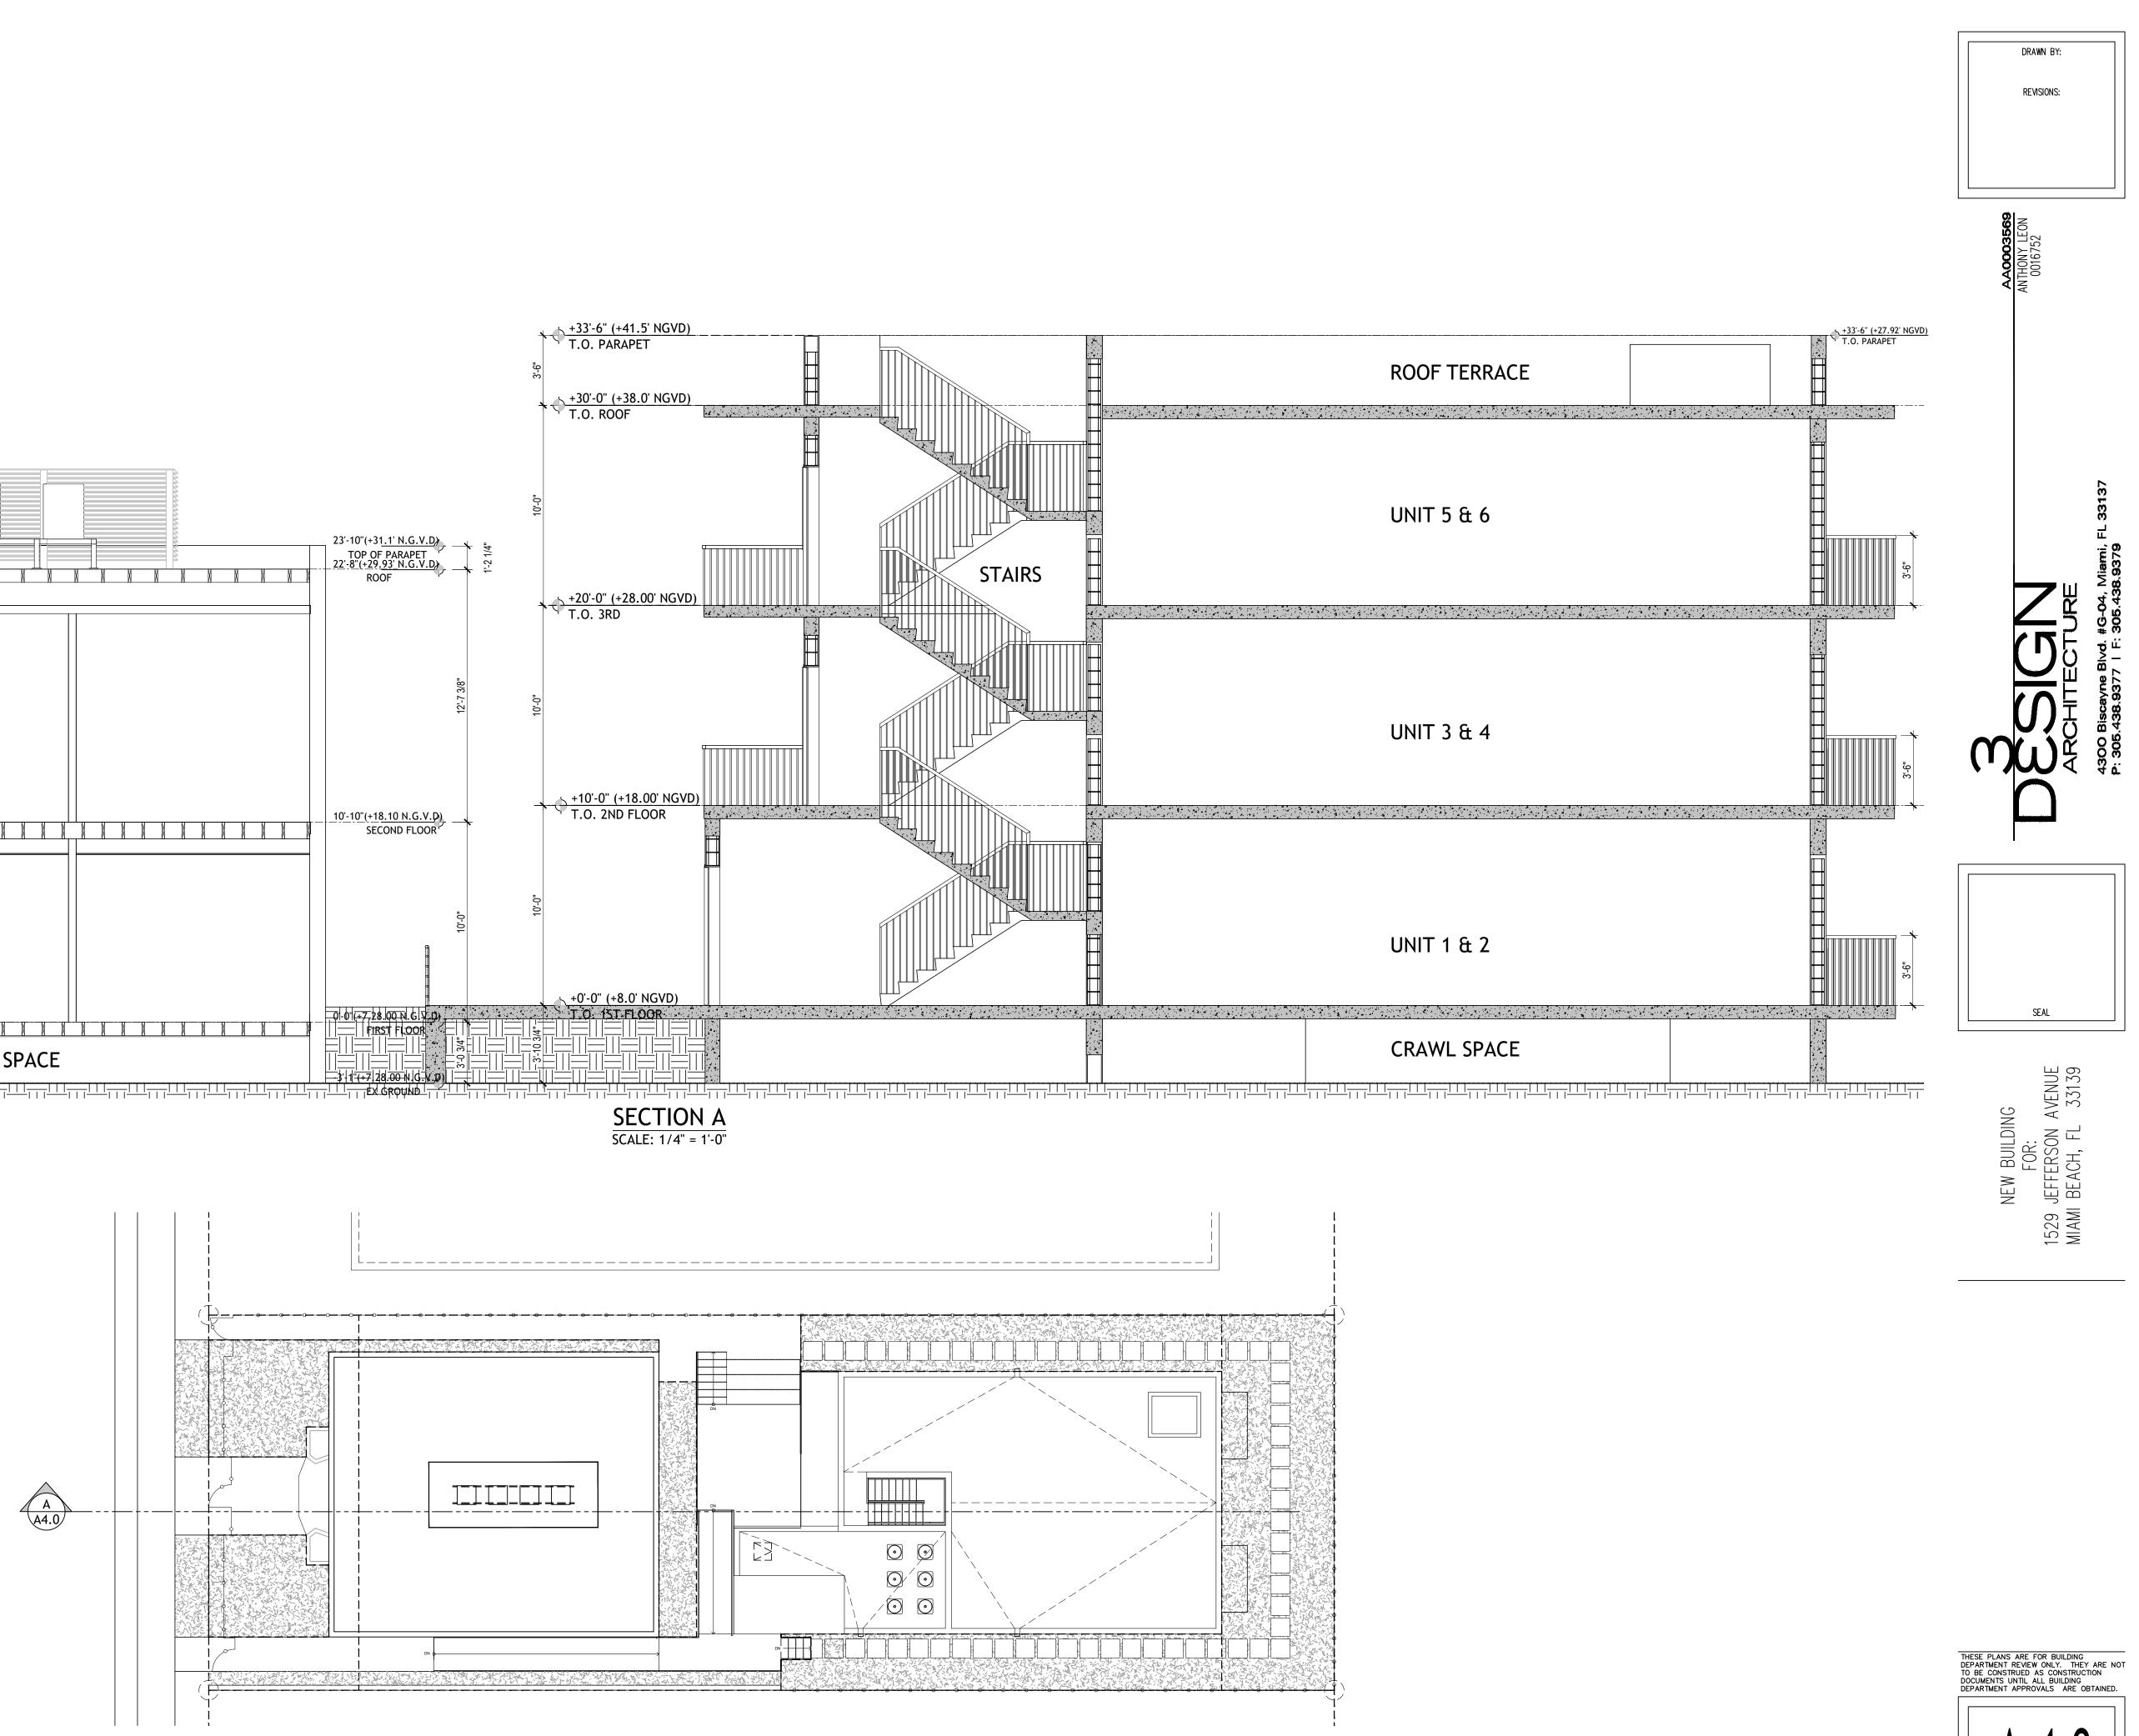

## BUILDING HEIGHT:

# OF STORIES ABOVE GRADE:

ALLOWED: 35'-0" **3 STORIES** 

PROVIDED: 30'-0" TO TOP OF ROOF SLAB **3 STORIES** 

AERIAL MAP SCALE: N.T.S

# AREAS:

| EXISTING UNIT TYPES AND COUNT:                      | EXISTING BUILDING AREA:                                          |
|-----------------------------------------------------|------------------------------------------------------------------|
| 2 UNITS (2 BED - 2 BATH)<br>2 UNITS (2 BED- 2 BATH) | LEVEL 1 LIVING & STAIRS =1,672.00 S.F<br>2 UNITS (2 BED- 2 BATH) |
| 4 UNITS TOTAL<br>NEW UNITS TYPES AND COUNT:         | LEVEL 2 LIVING & STAIRS =1,672.00 S.F<br>2 UNITS (2 BED- 2 BATH) |
| 4 UNITS (2BED - 2 BATH)<br>1 UNITS (1 BED- 1 BATH)  | TOTAL FLOOR AREA==3,344.00 S.F                                   |
| 1 UNIT (3 BED- 2 BATH)                              | NET SITE AREA=7,500 S.F                                          |

**6 UNITS TOTAL** 

|                                                  | ARCHITE                                                              | CT                                                         | DRAWN BY:                                                                                               |
|--------------------------------------------------|----------------------------------------------------------------------|------------------------------------------------------------|---------------------------------------------------------------------------------------------------------|
|                                                  | 3                                                                    |                                                            | REVISIONS:                                                                                              |
|                                                  | DESIG                                                                | <u>in</u>                                                  |                                                                                                         |
|                                                  | ARCHITECT<br>3260 NorthWest 7th S                                    | F <b>URE</b><br>Street, Miami, FL 33125                    |                                                                                                         |
| Lant                                             | P: 305.438.9377   F:                                                 | 305.438.9379                                               | EON 2                                                                                                   |
| Contract Langer Co                               | INDEX OF D                                                           |                                                            | <b>A0003</b><br>THONY L<br>001675                                                                       |
|                                                  | ARCHITECTURE                                                         |                                                            | ANA                                                                                                     |
| PEN                                              | A-1.0 INTERIOR AND SIT<br>A-1.1 SITE PLAN & UNIT                     | E PLAN DEMOLITION                                          |                                                                                                         |
| PENSYLVANIA<br>EUCLID                            | 3RD FLOOR                                                            | N & NEW FAR DIAGRAMS 1ST &                                 |                                                                                                         |
|                                                  |                                                                      | N / PROPOSED OPEN SPACE FLO<br>N / PROPOSED 1ST & 2ND FLOO |                                                                                                         |
|                                                  | A-3.0 EXISTING DEMO EL<br>A-3.1 ELEVATIONS                           |                                                            |                                                                                                         |
| Carl Stream of Ca                                | A-3.2 ELEVATIONS<br>A-3.3 ELEVATIONS                                 |                                                            | 33137                                                                                                   |
|                                                  | A-3.4 LINE OF SIGHT DIA<br>A-4.0 SECTIONS                            | GRAM                                                       | mi, FL<br>79                                                                                            |
|                                                  | A-5.0 AERIAL RENDER<br>A-6.0 SURROUNDING BU<br>A-6.1 FRONT FACADES C |                                                            | 4, Miar<br>138.93                                                                                       |
|                                                  | A-6.2 FRONT FACADES A<br>A-6.3 CURRENT PHOTOS                        | CROSS THE STREET                                           |                                                                                                         |
|                                                  | A-7.0 RENDER<br>A-7.1 RENDER                                         |                                                            |                                                                                                         |
|                                                  | A.7.2 RENDER<br>A.7.3 RENDER                                         |                                                            |                                                                                                         |
|                                                  |                                                                      |                                                            |                                                                                                         |
|                                                  | SCOPE OF WO                                                          | RK:                                                        |                                                                                                         |
|                                                  | -NEW 6 UNIT APARTME<br>-RENOVATION EXISTIN                           |                                                            |                                                                                                         |
|                                                  | ALLOWE                                                               | D: PROVIDED:                                               |                                                                                                         |
|                                                  | 1.25                                                                 | 1.24                                                       |                                                                                                         |
| FLOOR AREA RATIO<br>(Existing building renov     | 9,375 S.<br>vation & New Buildin                                     |                                                            |                                                                                                         |
| NEW BUILDING AREA:                               |                                                                      |                                                            | SEAL                                                                                                    |
| LEVEL 1 ELEVATOR, STA                            | IRS & LIVING                                                         | 1,928.75 SF                                                |                                                                                                         |
| LEVEL 2 STAIRS & LIVIN<br>LEVEL 3 STAIRS & LIVIN |                                                                      |                                                            | /ENUE<br>33139                                                                                          |
|                                                  | 0                                                                    | 1,071.55 51                                                | NEW BUILDING<br>FOR:<br>JEFFERSON AVENUE<br>I BEACH, FL 33139                                           |
| TOTAL FLOOR AREA                                 |                                                                      | 5,711.85 SF                                                | M BUII<br>FOR<br>FERS(<br>ACH,                                                                          |
| NEW UNIT AREAS:                                  | тс                                                                   | ſ                                                          | NE<br>1529 JEF<br>MIAMI BE                                                                              |
| TOTAL NUMBER OF UNI                              |                                                                      |                                                            | 152<br>MIA                                                                                              |
|                                                  |                                                                      |                                                            |                                                                                                         |
| UNIT 3<br>UNIT 4                                 |                                                                      |                                                            |                                                                                                         |
| UNIT 5                                           |                                                                      | 1,111.98 S.F                                               |                                                                                                         |
| UNIT 6                                           |                                                                      |                                                            |                                                                                                         |
| TOTAL UNIT AREA                                  |                                                                      | 5,038.02 S.F                                               |                                                                                                         |
| EXISTING UNIT AREAS:<br>TOTAL NUMBER OF UNI      | -                                                                    | <b>4</b>                                                   |                                                                                                         |
|                                                  |                                                                      |                                                            |                                                                                                         |
|                                                  |                                                                      |                                                            |                                                                                                         |
|                                                  |                                                                      |                                                            |                                                                                                         |
| TOTAL UNIT AREA                                  |                                                                      | 3,048.48 S.F                                               | THESE PLANS ARE FOR BUILDING<br>DEPARTMENT REVIEW ONLY. THEY ARE NOT<br>TO BE CONSTRUED AS CONSTRUCTION |
| PARKING DATA:                                    | -<br>-                                                               |                                                            | DOCUMENTS UNTIL ALL BUILDING<br>DEPARTMENT APPROVALS ARE OBTAINED.                                      |
| There is no parking r                            | equirement for RM                                                    | -1                                                         | Δ-0 0                                                                                                   |
|                                                  |                                                                      |                                                            |                                                                                                         |

### EXISTING BUILDING :

| LEVEL 1:                                        |                          |        |
|-------------------------------------------------|--------------------------|--------|
| UNIT 1:                                         | 762.12 SQ FT             |        |
| UNIT 2:                                         | 762.12 SQ FT             |        |
| STAIRWELL:                                      | 135 SQ FT                |        |
|                                                 |                          |        |
| LEVEL 1 TOTAL GROSS SQ FT:                      | 1,659.24 SQ FT           |        |
|                                                 |                          |        |
| LEVEL 2:                                        |                          |        |
| UNIT 1:                                         | 762.12 SQ FT             |        |
| UNIT 2:                                         | 762.12 SQ FT             |        |
| STAIRWELL:                                      | 135 SQ FT                |        |
|                                                 |                          |        |
| LEVEL 1 TOTAL GROSS SQ FT:                      | 1,659.24 SQ FT           |        |
| MINIMUM UNIT SIZE<br>MINIMUM UNIT SIZE PROPOSED | 400.00 S.F<br>762.12 S.F | (      |
| MINIMUM UNIT SIZE AVERAGE                       | 550.00 S.F               |        |
| MINIMUM UNIT SIZE AVERAGE PRO                   | POSED 762.12 S.F         |        |
| NEW BUILDING :                                  |                          |        |
| LEVEL 1:                                        |                          |        |
| UNIT 1:                                         | 840.52 SQ FT             |        |
| UNIT 2:                                         | 842.27 SQ FT             | Ш      |
| STAIRWELL:                                      | 135 SQ FT                |        |
| LEVEL 1 TOTAL GROSS SQ FT:                      | 1,909.79 SQ FT           | AVENUE |
| LEVEL 2:                                        |                          | 5      |
| UNIT 3 :                                        | 840.52 SQ FT             |        |
| UNIT 4 :                                        | 842.27 SQ FT             |        |

| UNIT 3 :<br>UNIT 4 :<br>STAIRWELL & CORRIDOR: | 840.52 SQ FT<br>842.27 SQ FT<br>96.00 SQ FT |
|-----------------------------------------------|---------------------------------------------|
| LEVEL 2 TOTAL GROSS SQ FT:                    | 1,778.79 SQ FT                              |
| LEVEL 3:<br>UNIT 5 :                          | 1.111.98 SO FT                              |

| UNIT 5 :                   | 1,111.98 SQ FT |
|----------------------------|----------------|
| UNIT 6 :                   | 560.46 SQ FT   |
| STAIRWELL & CORRIDOR:      | 96.00 SQ FT    |
|                            |                |
| LEVEL 3 TOTAL GROSS SQ FT: | 1,768.44SQ FT  |
|                            |                |

TOTAL GROSS SQ FT OF BUILDING: 5,457.02 SQ FT