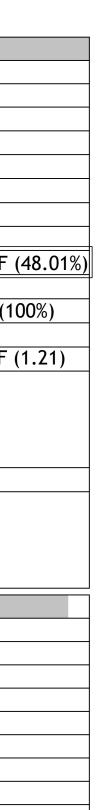

# AREAS:

| EXISTING UNIT TYPES AND COUNT:                      | EXISTING BUILDING AREA:                                          |
|-----------------------------------------------------|------------------------------------------------------------------|
| 2 UNITS (2 BED - 2 BATH)<br>2 UNITS (2 BED- 2 BATH) | LEVEL 1 LIVING & STAIRS =1,672.00 S.F<br>2 UNITS (2 BED- 2 BATH) |
| 4 UNITS TOTAL<br>NEW UNITS TYPES AND COUNT:         | LEVEL 2 LIVING & STAIRS =1,672.00 S.F<br>2 UNITS (2 BED- 2 BATH) |
| 4 UNITS (2BED - 2 BATH)<br>1 UNITS (1 BED- 1 BATH)  | TOTAL FLOOR AREA==3,344.00 S.F                                   |
| 1 UNIT (3 BED- 2 BATH)                              | NET SITE AREA=7,500 S.F                                          |

### OPEN SPACE AREA:

| LOT AREA:                   |
|-----------------------------|
| MAX. LOT COVERAGE 45%:      |
| OPEN SPACE REQUIRED 55%:    |
| OPEN SPACE PROPOSED 49.04%: |

7,500 SF (75 x100) 3,375.00 SF 4,125.00 SF 3,678.02 SF

### **GREEN SPACE AREA:**

MAX. LAWN AREA % OF REQUIRED OPEN SPACE RM-1 30% REQUIRED= 1237.5 SF GREEN SPACE PROPOSED: 60.6%= 2,189..16 SF PERMEABLE AREA DRIVEWAYS, WALKWAY, RAMP.

OPEN SPACE AREA 3,678.02 SF

PERMEABLE AREA 1,206.44 SF

GREEN APACE AREA PROPOSED 2,189.16

r----

LOT COVERAGE EXISTING BUILDING AREA 1,672.00 SF NEW BUILDING AREA 1,928.75 SF 3,600.75 SF TOTAL COVERAGE