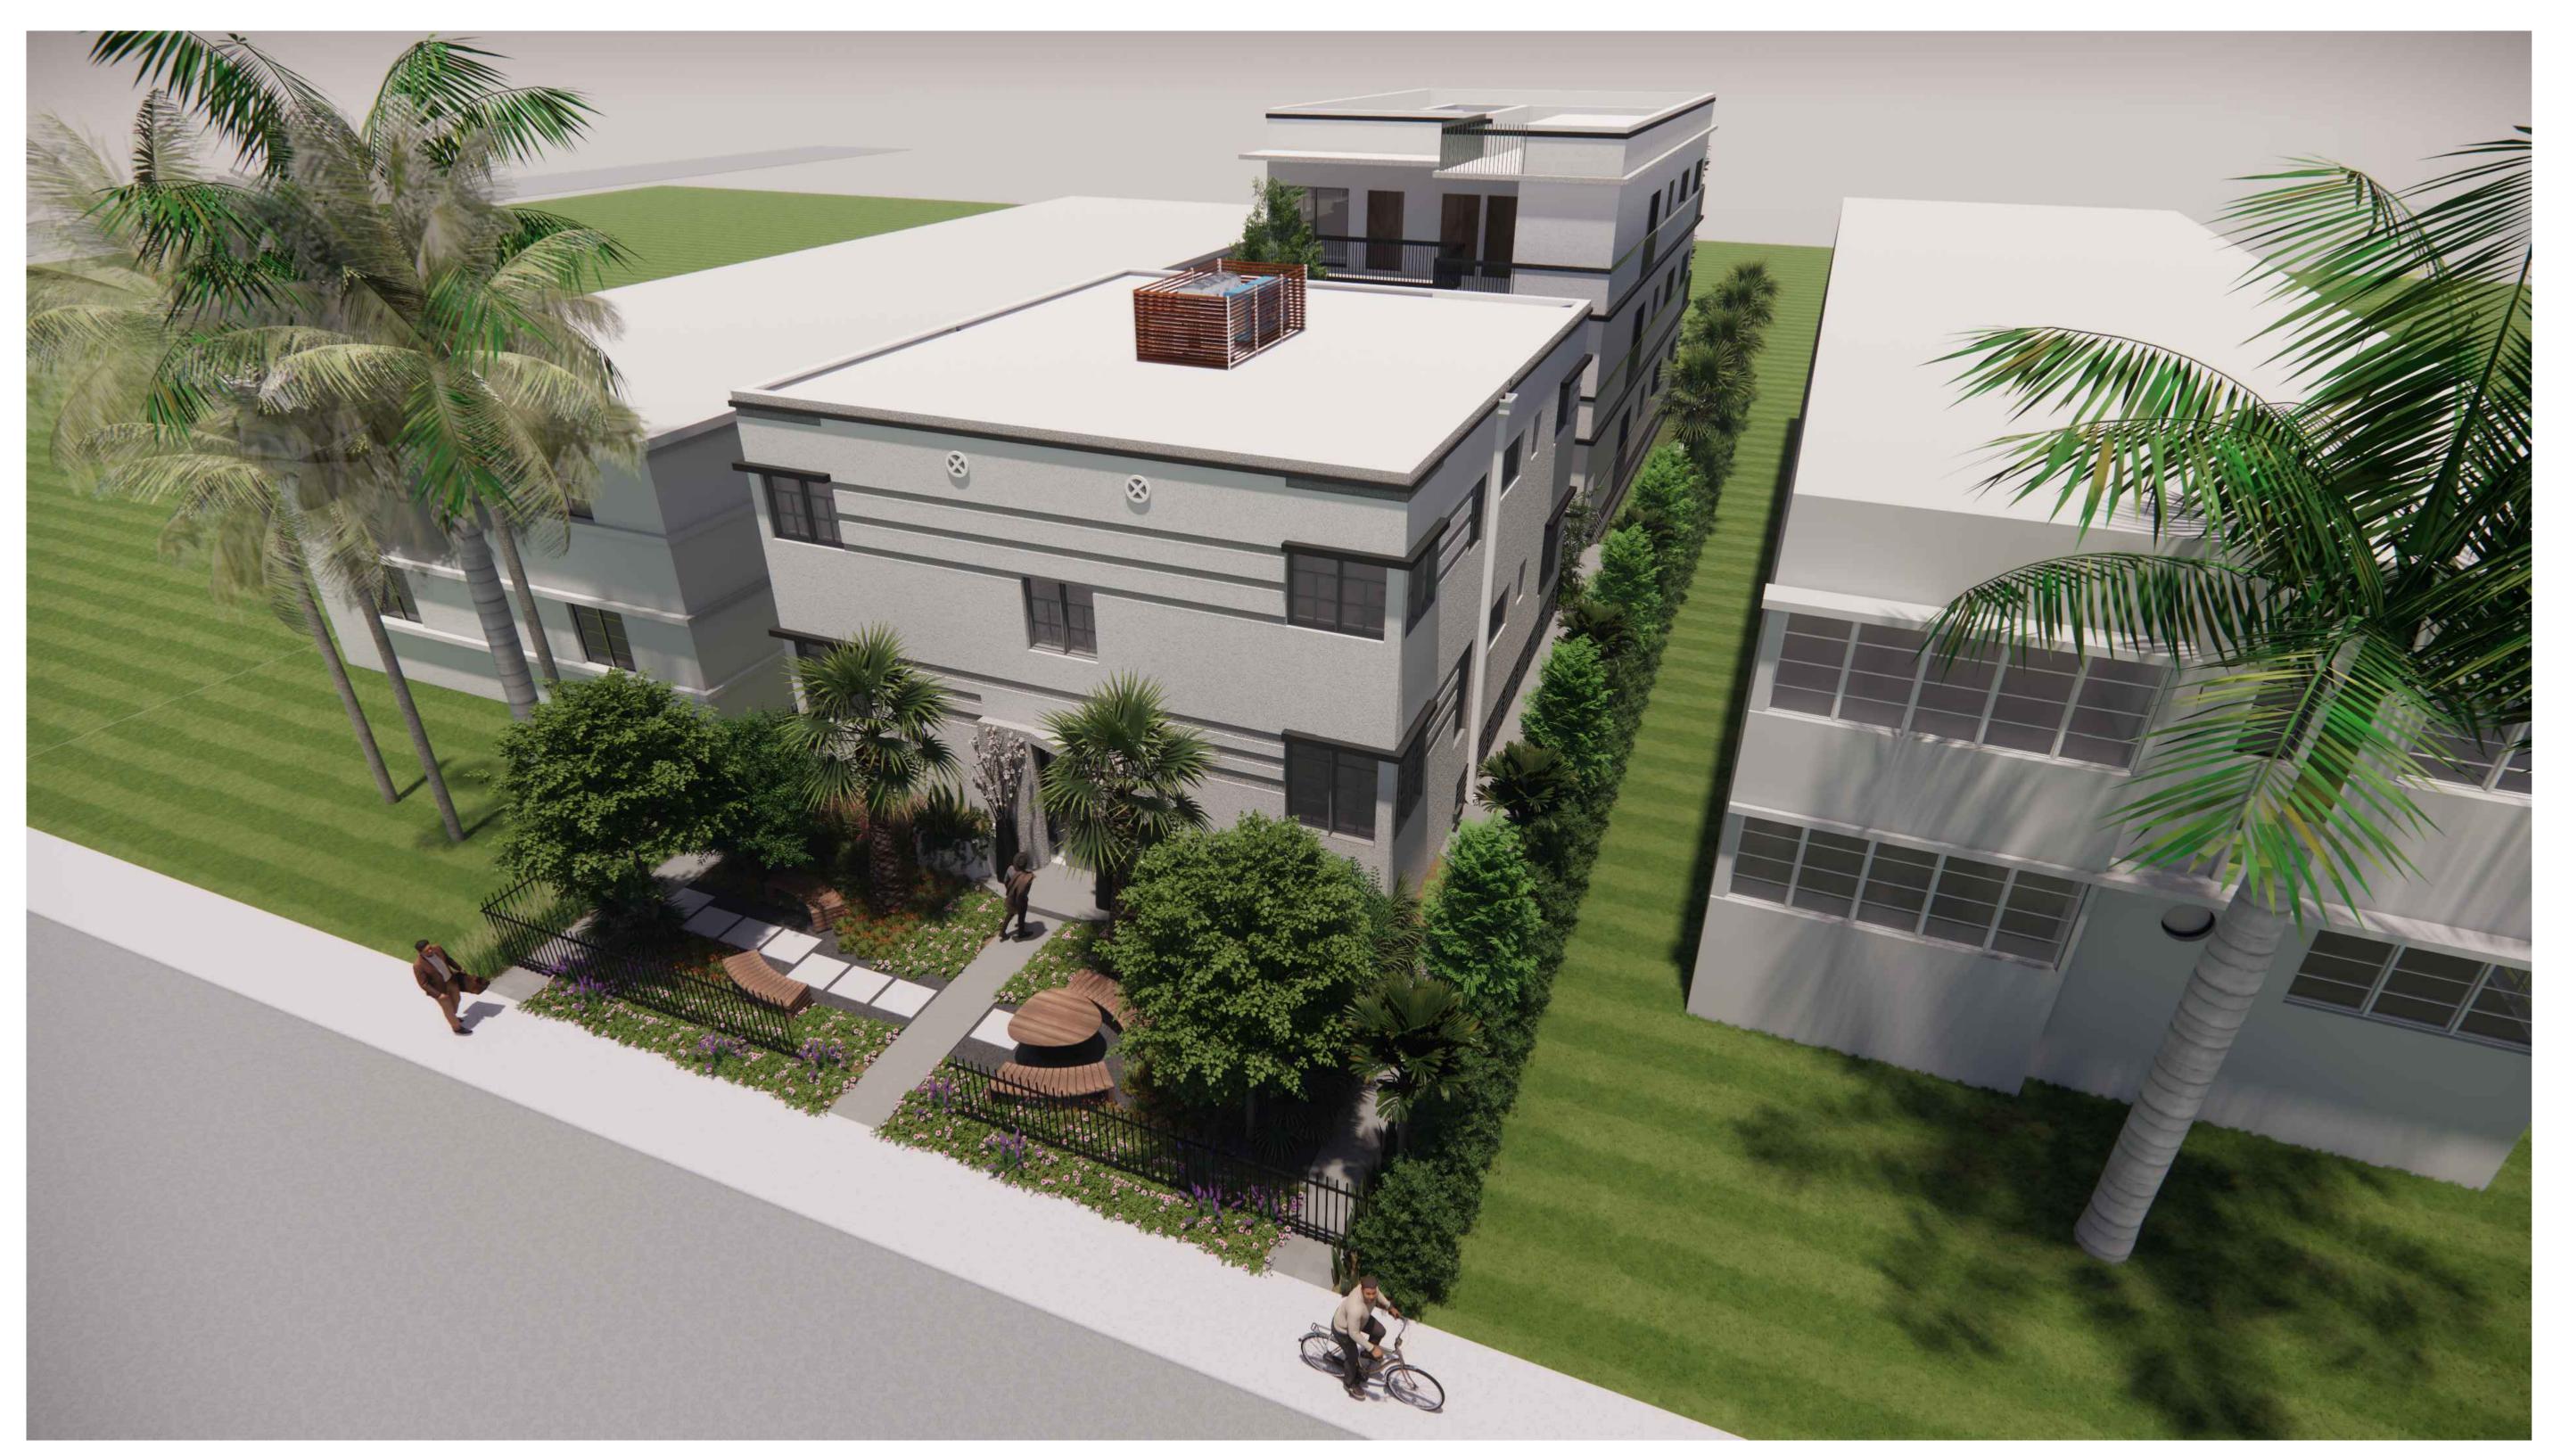

# OF STORIES ABOVE GRADE:

ALLOWED: 35'-0" **3 STORIES** 

PROVIDED: 30'-0" TO TOP OF ROOF SLAB **3 STORIES** 

AERIAL MAP SCALE: N.T.S