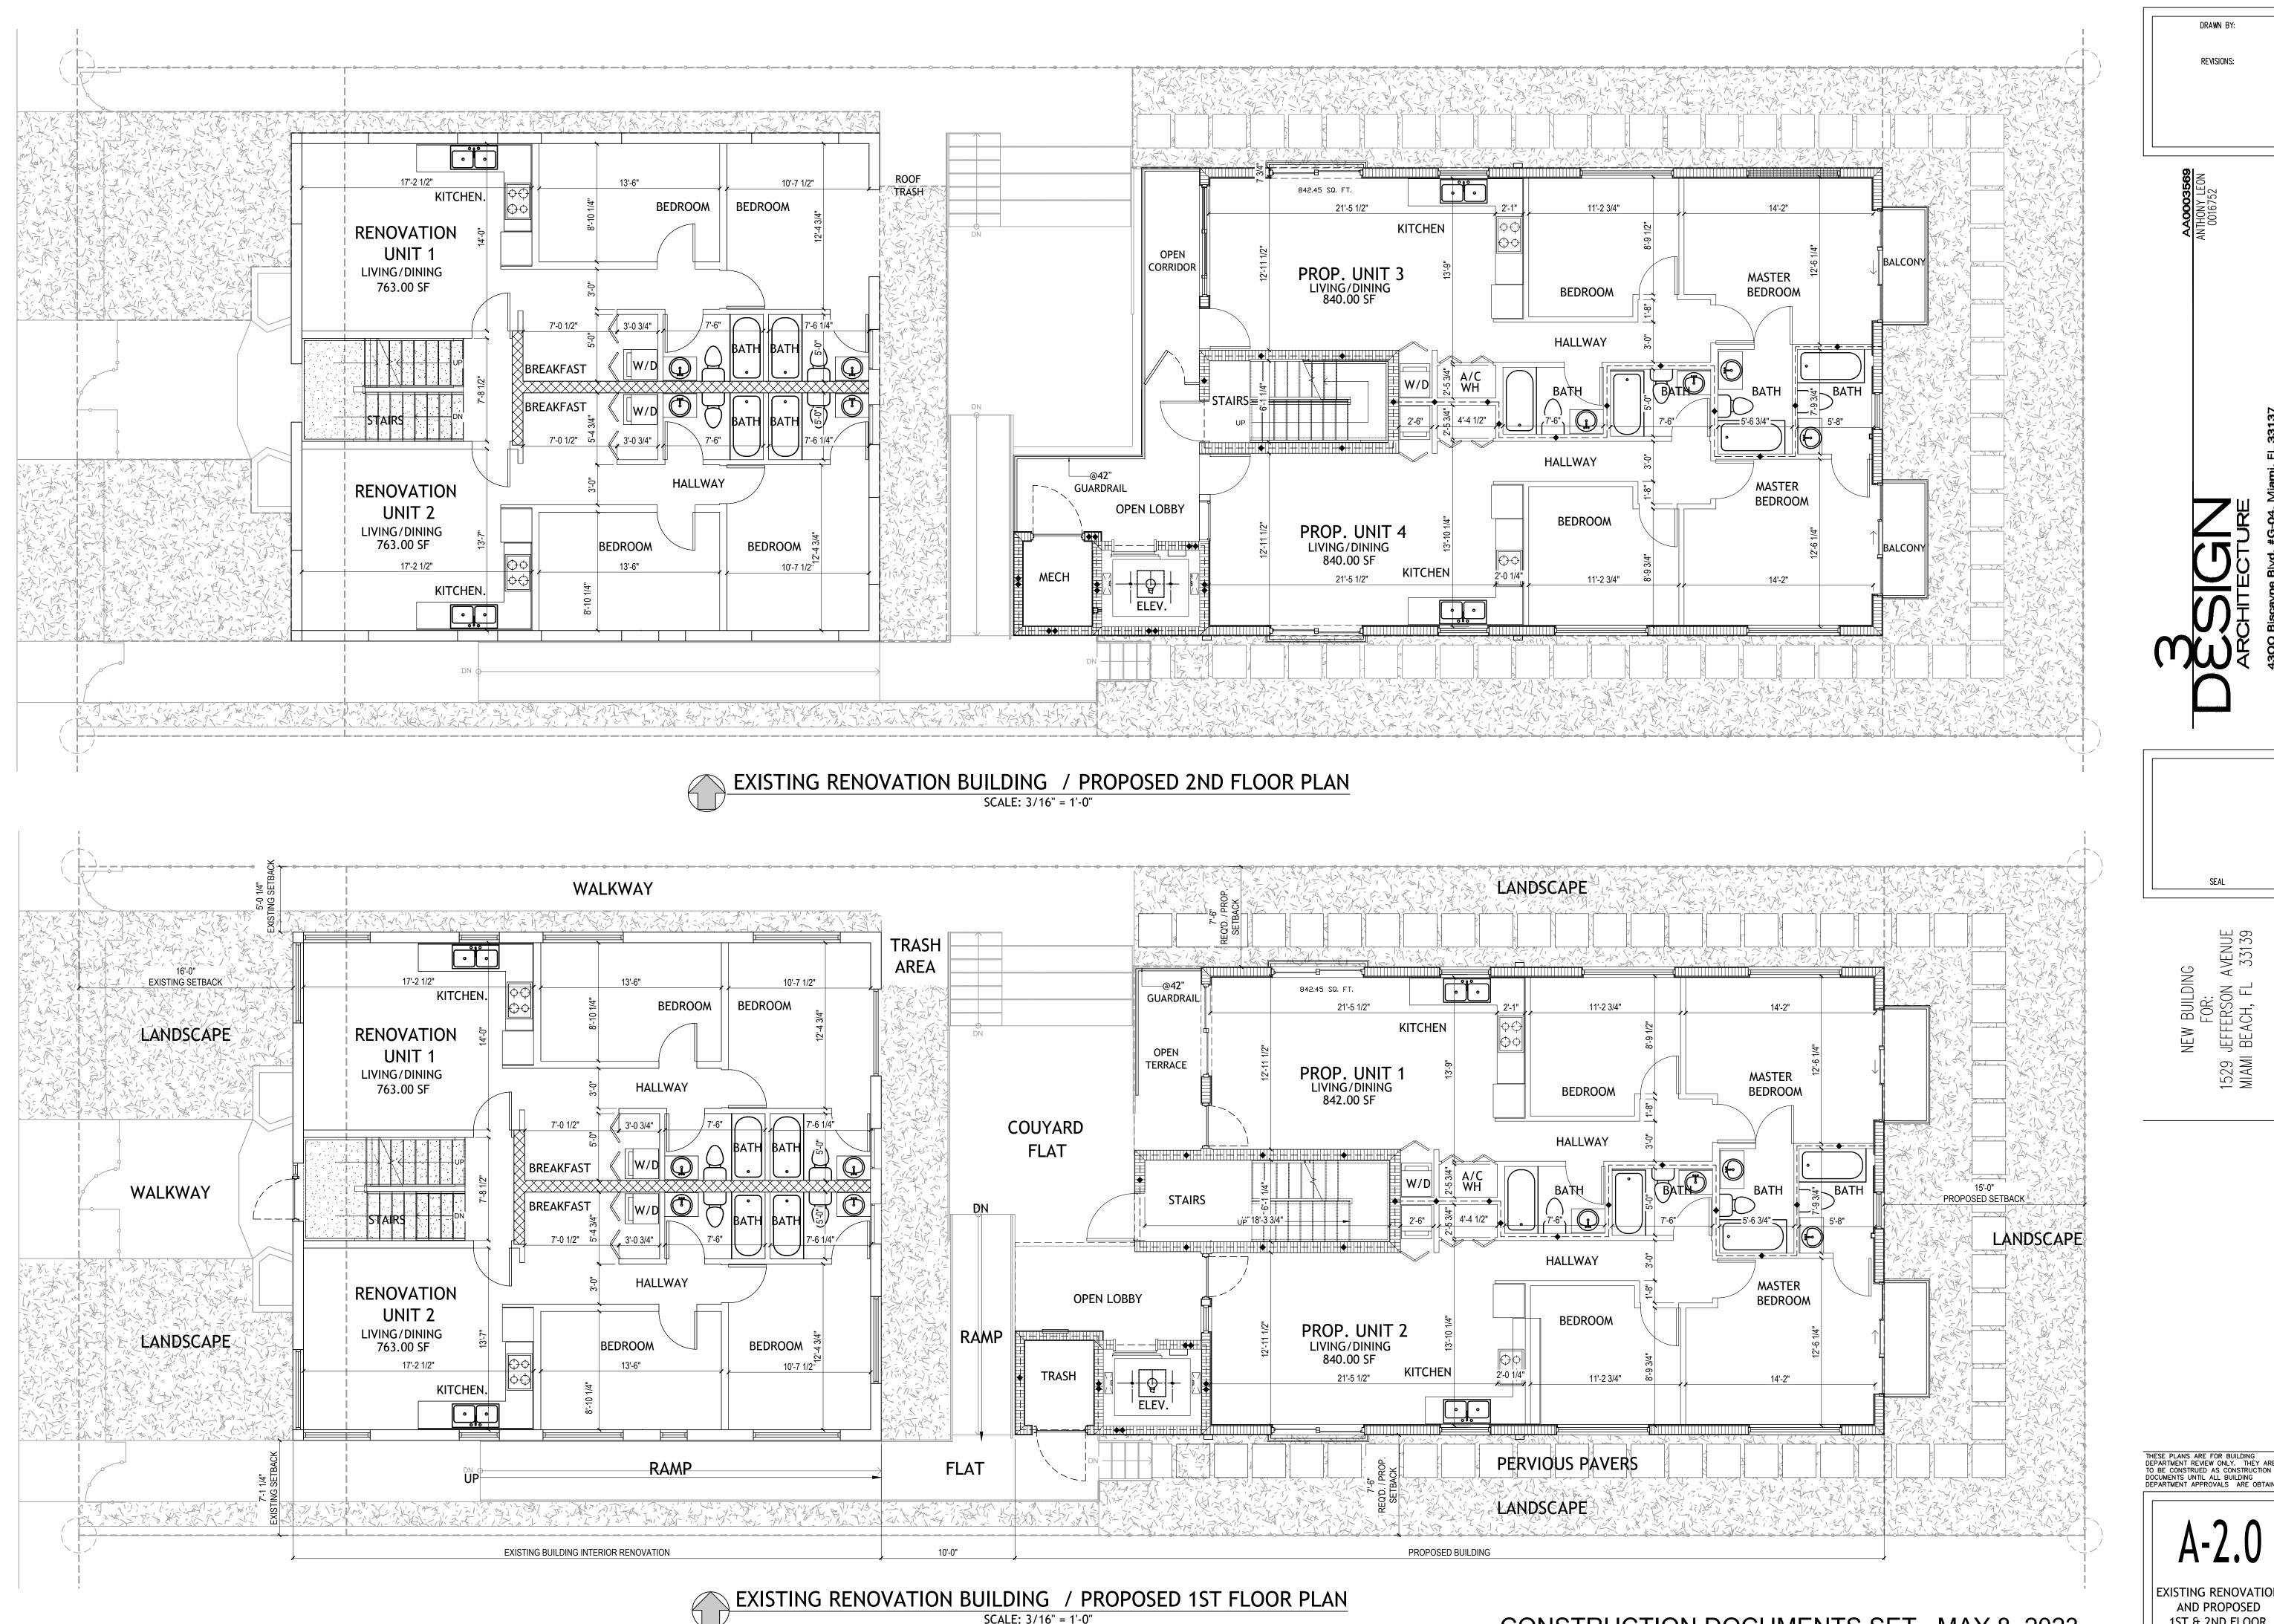

# AREAS:

| EXISTING UNIT TYPES AND COUNT:                      | EXISTING BUILDING AREA:                                          |
|-----------------------------------------------------|------------------------------------------------------------------|
| 2 UNITS (2 BED - 2 BATH)<br>2 UNITS (2 BED- 2 BATH) | LEVEL 1 LIVING & STAIRS =1,672.00 S.F<br>2 UNITS (2 BED- 2 BATH) |
| 4 UNITS TOTAL<br>NEW UNITS TYPES AND COUNT:         | LEVEL 2 LIVING & STAIRS =1,672.00 S.F<br>2 UNITS (2 BED- 2 BATH) |
| 4 UNITS (2BED - 2 BATH)<br>1 UNITS (1 BED- 1 BATH)  | TOTAL FLOOR AREA==3,344.00 S.F                                   |
| 1 UNIT (3 BED- 2 BATH)                              | NET SITE AREA=7,500 S.F                                          |

**6 UNITS TOTAL** 

|                                                  | ARCHITE                                                              | CT                                                         | DRAWN BY:                                                                                               |
|--------------------------------------------------|----------------------------------------------------------------------|------------------------------------------------------------|---------------------------------------------------------------------------------------------------------|
|                                                  | 3                                                                    |                                                            | REVISIONS:                                                                                              |
|                                                  | DESIG                                                                | <u>in</u>                                                  |                                                                                                         |
|                                                  | ARCHITECT<br>3260 NorthWest 7th S                                    | F <b>URE</b><br>Street, Miami, FL 33125                    |                                                                                                         |
| Lant                                             | P: 305.438.9377   F:                                                 | 305.438.9379                                               | EON 2                                                                                                   |
| Contract Langer Co                               | INDEX OF D                                                           |                                                            | <b>A0003</b><br>THONY L<br>001675                                                                       |
|                                                  | ARCHITECTURE                                                         |                                                            | ANA                                                                                                     |
| PEN                                              | A-1.0 INTERIOR AND SIT<br>A-1.1 SITE PLAN & UNIT                     | E PLAN DEMOLITION                                          |                                                                                                         |
| PENSYLVANIA<br>EUCLID                            | 3RD FLOOR                                                            | N & NEW FAR DIAGRAMS 1ST &                                 |                                                                                                         |
|                                                  |                                                                      | N / PROPOSED OPEN SPACE FLO<br>N / PROPOSED 1ST & 2ND FLOO |                                                                                                         |
|                                                  | A-3.0 EXISTING DEMO EL<br>A-3.1 ELEVATIONS                           |                                                            |                                                                                                         |
| Carl Stream of Ca                                | A-3.2 ELEVATIONS<br>A-3.3 ELEVATIONS                                 |                                                            | 33137                                                                                                   |
|                                                  | A-3.4 LINE OF SIGHT DIA<br>A-4.0 SECTIONS                            | GRAM                                                       | mi, FL<br>79                                                                                            |
|                                                  | A-5.0 AERIAL RENDER<br>A-6.0 SURROUNDING BU<br>A-6.1 FRONT FACADES C |                                                            | 4, Miar<br>138.93                                                                                       |
|                                                  | A-6.2 FRONT FACADES A<br>A-6.3 CURRENT PHOTOS                        | CROSS THE STREET                                           |                                                                                                         |
|                                                  | A-7.0 RENDER<br>A-7.1 RENDER                                         |                                                            |                                                                                                         |
|                                                  | A.7.2 RENDER<br>A.7.3 RENDER                                         |                                                            |                                                                                                         |
|                                                  |                                                                      |                                                            |                                                                                                         |
|                                                  | SCOPE OF WO                                                          | RK:                                                        |                                                                                                         |
|                                                  | -NEW 6 UNIT APARTME<br>-RENOVATION EXISTIN                           |                                                            |                                                                                                         |
|                                                  | ALLOWE                                                               | D: PROVIDED:                                               |                                                                                                         |
|                                                  | 1.25                                                                 | 1.24                                                       |                                                                                                         |
| FLOOR AREA RATIO<br>(Existing building renov     | 9,375 S.<br>vation & New Buildin                                     |                                                            |                                                                                                         |
| NEW BUILDING AREA:                               |                                                                      |                                                            | SEAL                                                                                                    |
| LEVEL 1 ELEVATOR, STA                            | IRS & LIVING                                                         | 1,928.75 SF                                                |                                                                                                         |
| LEVEL 2 STAIRS & LIVIN<br>LEVEL 3 STAIRS & LIVIN |                                                                      |                                                            | /ENUE<br>33139                                                                                          |
|                                                  | 0                                                                    | 1,071.55 51                                                | NEW BUILDING<br>FOR:<br>JEFFERSON AVENUE<br>I BEACH, FL 33139                                           |
| TOTAL FLOOR AREA                                 |                                                                      | 5,711.85 SF                                                | M BUII<br>FOR<br>FERS(<br>ACH,                                                                          |
| NEW UNIT AREAS:                                  | тс                                                                   | ſ                                                          | NE<br>1529 JEF<br>MIAMI BE                                                                              |
| TOTAL NUMBER OF UNI                              |                                                                      |                                                            | 152<br>MIA                                                                                              |
|                                                  |                                                                      |                                                            |                                                                                                         |
| UNIT 3<br>UNIT 4                                 |                                                                      |                                                            |                                                                                                         |
| UNIT 5                                           |                                                                      | 1,111.98 S.F                                               |                                                                                                         |
| UNIT 6                                           |                                                                      |                                                            |                                                                                                         |
| TOTAL UNIT AREA                                  |                                                                      | 5,038.02 S.F                                               |                                                                                                         |
| EXISTING UNIT AREAS:<br>TOTAL NUMBER OF UNI      | -                                                                    | <b>4</b>                                                   |                                                                                                         |
|                                                  |                                                                      |                                                            |                                                                                                         |
|                                                  |                                                                      |                                                            |                                                                                                         |
|                                                  |                                                                      |                                                            |                                                                                                         |
| TOTAL UNIT AREA                                  |                                                                      | 3,048.48 S.F                                               | THESE PLANS ARE FOR BUILDING<br>DEPARTMENT REVIEW ONLY. THEY ARE NOT<br>TO BE CONSTRUED AS CONSTRUCTION |
| PARKING DATA:                                    | -<br>-                                                               |                                                            | DOCUMENTS UNTIL ALL BUILDING<br>DEPARTMENT APPROVALS ARE OBTAINED.                                      |
| There is no parking r                            | equirement for RM                                                    | -1                                                         | Δ-0 0                                                                                                   |
|                                                  |                                                                      |                                                            |                                                                                                         |

### EXISTING BUILDING :

| LEVEL 1:                                        |                          |        |
|-------------------------------------------------|--------------------------|--------|
| UNIT 1:                                         | 762.12 SQ FT             |        |
| UNIT 2:                                         | 762.12 SQ FT             |        |
| STAIRWELL:                                      | 135 SQ FT                |        |
|                                                 |                          |        |
| LEVEL 1 TOTAL GROSS SQ FT:                      | 1,659.24 SQ FT           |        |
|                                                 |                          |        |
| LEVEL 2:                                        |                          |        |
| UNIT 1:                                         | 762.12 SQ FT             |        |
| UNIT 2:                                         | 762.12 SQ FT             |        |
| STAIRWELL:                                      | 135 SQ FT                |        |
|                                                 |                          |        |
| LEVEL 1 TOTAL GROSS SQ FT:                      | 1,659.24 SQ FT           |        |
| MINIMUM UNIT SIZE<br>MINIMUM UNIT SIZE PROPOSED | 400.00 S.F<br>762.12 S.F | (      |
| MINIMUM UNIT SIZE AVERAGE                       | 550.00 S.F               |        |
| MINIMUM UNIT SIZE AVERAGE PRO                   | POSED 762.12 S.F         |        |
| NEW BUILDING :                                  |                          |        |
| LEVEL 1:                                        |                          |        |
| UNIT 1:                                         | 840.52 SQ FT             |        |
| UNIT 2:                                         | 842.27 SQ FT             | Ш      |
| STAIRWELL:                                      | 135 SQ FT                |        |
| LEVEL 1 TOTAL GROSS SQ FT:                      | 1,909.79 SQ FT           | AVENUE |
| LEVEL 2:                                        |                          | 5      |
| UNIT 3 :                                        | 840.52 SQ FT             |        |
| UNIT 4 :                                        | 842.27 SQ FT             |        |

| UNIT 3 :<br>UNIT 4 :<br>STAIRWELL & CORRIDOR: | 840.52 SQ FT<br>842.27 SQ FT<br>96.00 SQ FT |
|-----------------------------------------------|---------------------------------------------|
| LEVEL 2 TOTAL GROSS SQ FT:                    | 1,778.79 SQ FT                              |
| LEVEL 3:<br>UNIT 5 :                          | 1.111.98 SO FT                              |

| UNIT 5 :                   | 1,111.98 SQ FT |
|----------------------------|----------------|
| UNIT 6 :                   | 560.46 SQ FT   |
| STAIRWELL & CORRIDOR:      | 96.00 SQ FT    |
|                            |                |
| LEVEL 3 TOTAL GROSS SQ FT: | 1,768.44SQ FT  |
|                            |                |

TOTAL GROSS SQ FT OF BUILDING: 5,457.02 SQ FT

### NEW BUILDING UNIT SIZE CALCULATION :

| MINIMUM UNIT SIZE                  | 550.00 S.F |
|------------------------------------|------------|
| MINIMUM UNIT SIZE PROPOSED         | 560.46 S.F |
| MINIMUM UNIT SIZE AVERAGE          | 800.00 S.F |
| MINIMUM UNIT SIZE AVERAGE PROPOSED | 839.67 S.F |