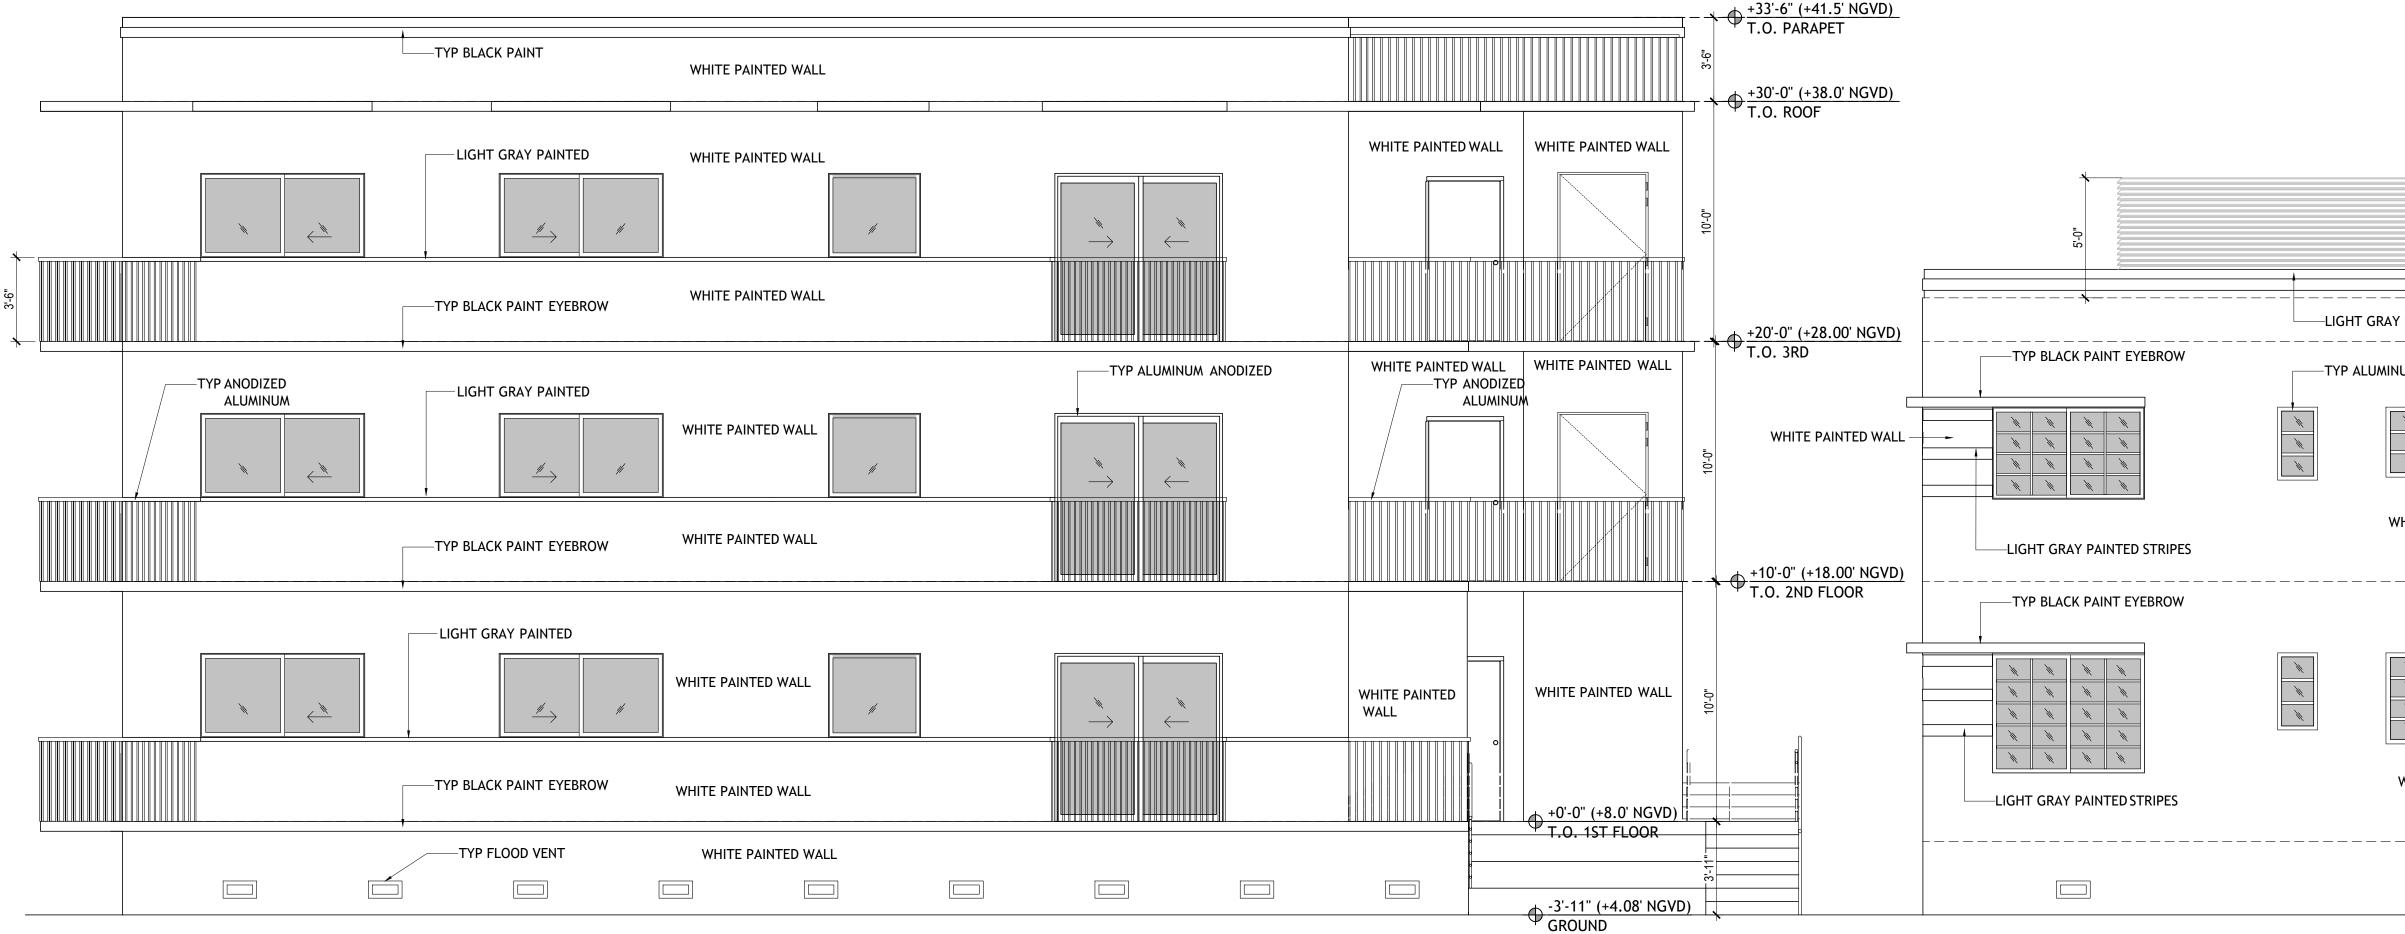

# NEW BUILDING NORTH ELEVATION SCALE: 1/4" = 1'-0"

+33'-6" (+41.5' NGVD) T.O. PARAPET

TYP BLACK PAINT

LINE OF SIGHT DIAGRAM SCALE: 1/8" = 1'-0"