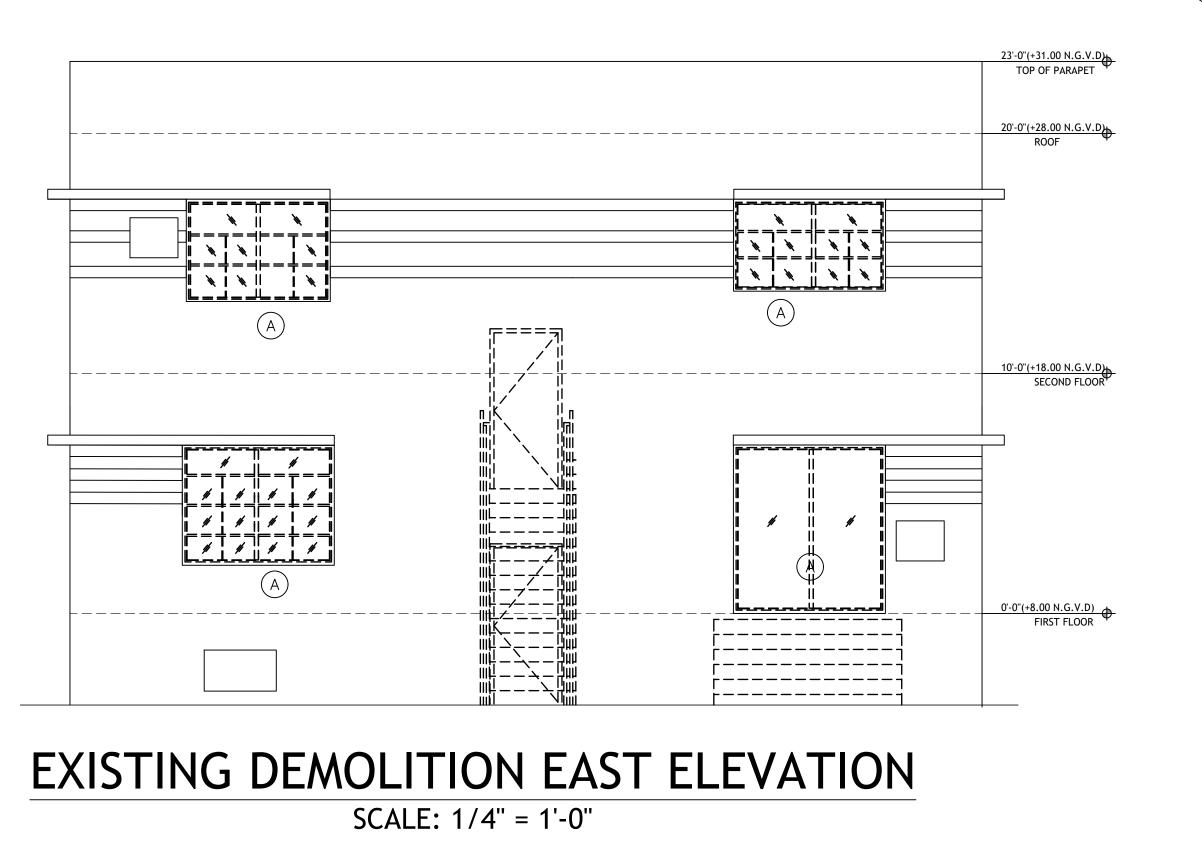

# EXISTING DEMOLITION WEST ELEVATION

SCALE: 1/4" = 1'-0"

CONSTRUCTION DOCUMENTS SET. APRIL 14, 2023

SCALE: 1/4" = 1'-0"

SCALE: 1/4" = 1'-0"

CONSTRUCTION DOCUMENTS SET. MAY 8, 2023