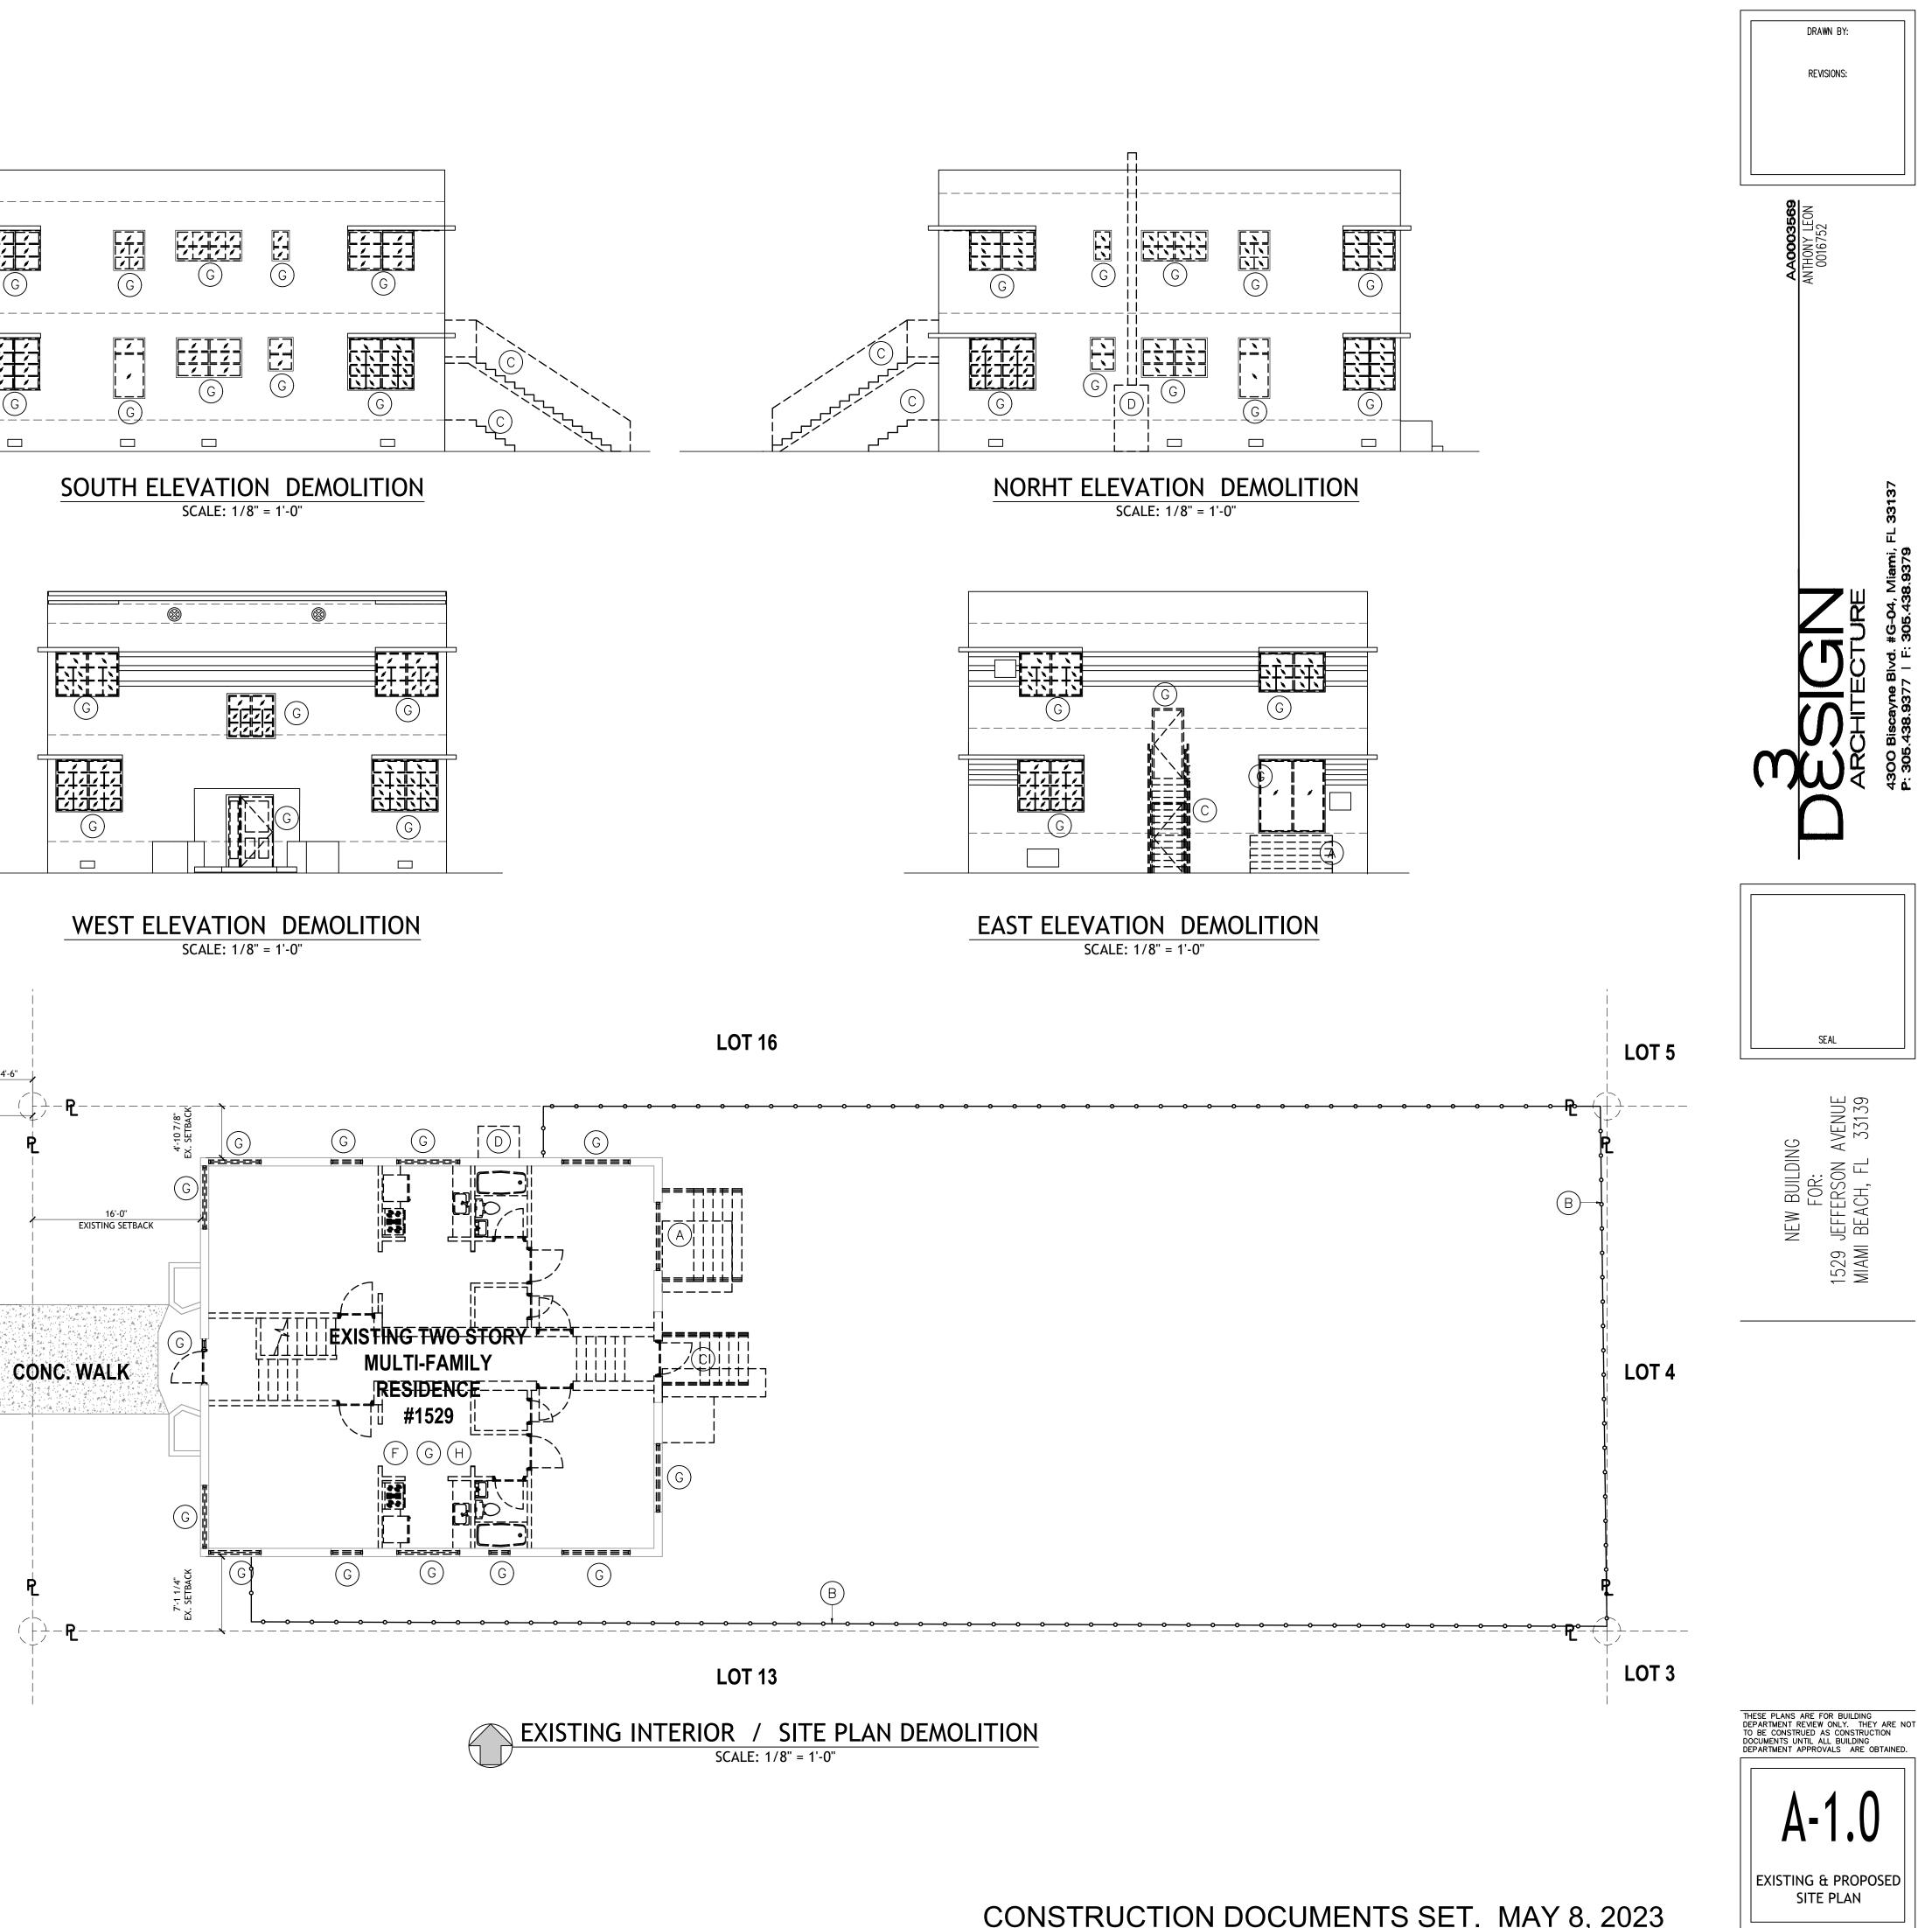

### DEMOLITION LEGEND

| <b>A REMOVE WOOD DECK</b>                                                                              |
|--------------------------------------------------------------------------------------------------------|
| <b>B</b> REMOVE CHAIN LINK FENCE                                                                       |
| © REMOVE STAIRS                                                                                        |
| D REMOVE STORAGE                                                                                       |
| F REMOVE ALL INTERIOR BUILDING 1ST<br>AND 2ND FLOOR,NO EXTERIOR WALL<br>AND BERING WALL TO BE DEMOLISH |
| <b>G REMOVE WINDOWS AND DOOR</b>                                                                       |
| H CAP ALL BUILDING SOURCES                                                                             |
| DEMOLITON                                                                                              |
|                                                                                                        |

# EXISTING DEMOLITION NORTH ELEVATION

SCALE: 1/4" = 1'-0"

# EXISTING DEMOLITION SOUTH ELEVATION SCALE: 1/4" = 1'-0"

# EXISTING DEMOLITION WEST ELEVATION

SCALE: 1/4" = 1'-0"

CONSTRUCTION DOCUMENTS SET. APRIL 14, 2023

SCALE: 1/4" = 1'-0"

SCALE: 1/4" = 1'-0"

CONSTRUCTION DOCUMENTS SET. MAY 8, 2023

# EXISTING RENOVATION BLGD WEST ELEVATION