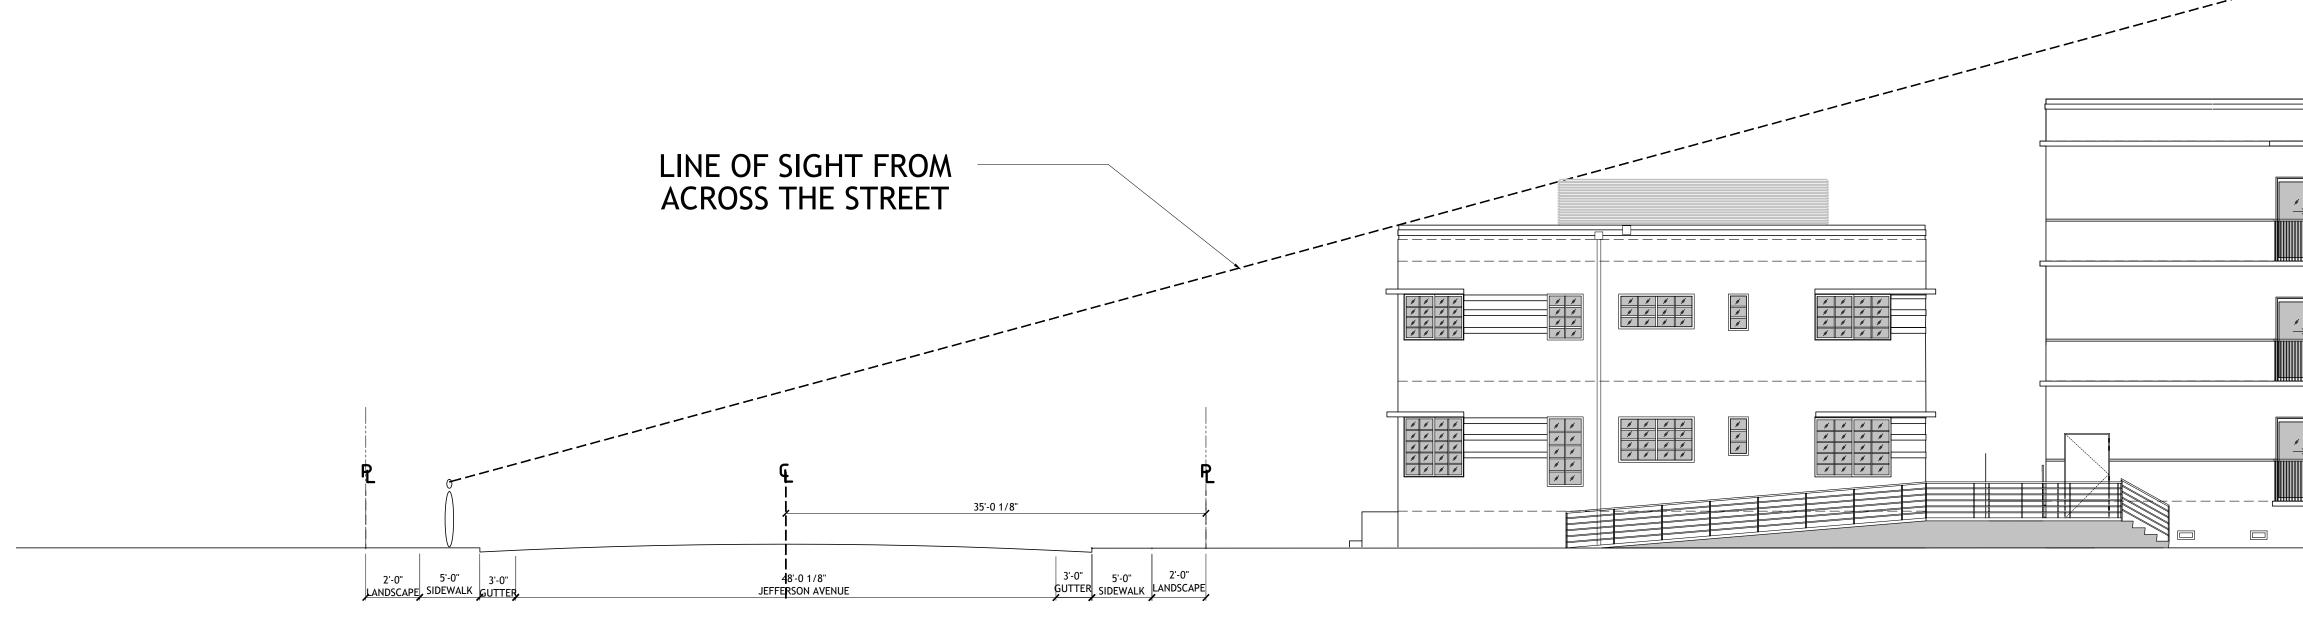

# NEW BUILDING NORTH ELEVATION SCALE: 1/4" = 1'-0"

+33'-6" (+41.5' NGVD) T.O. PARAPET

TYP BLACK PAINT

LINE OF SIGHT DIAGRAM SCALE: 1/8" = 1'-0"