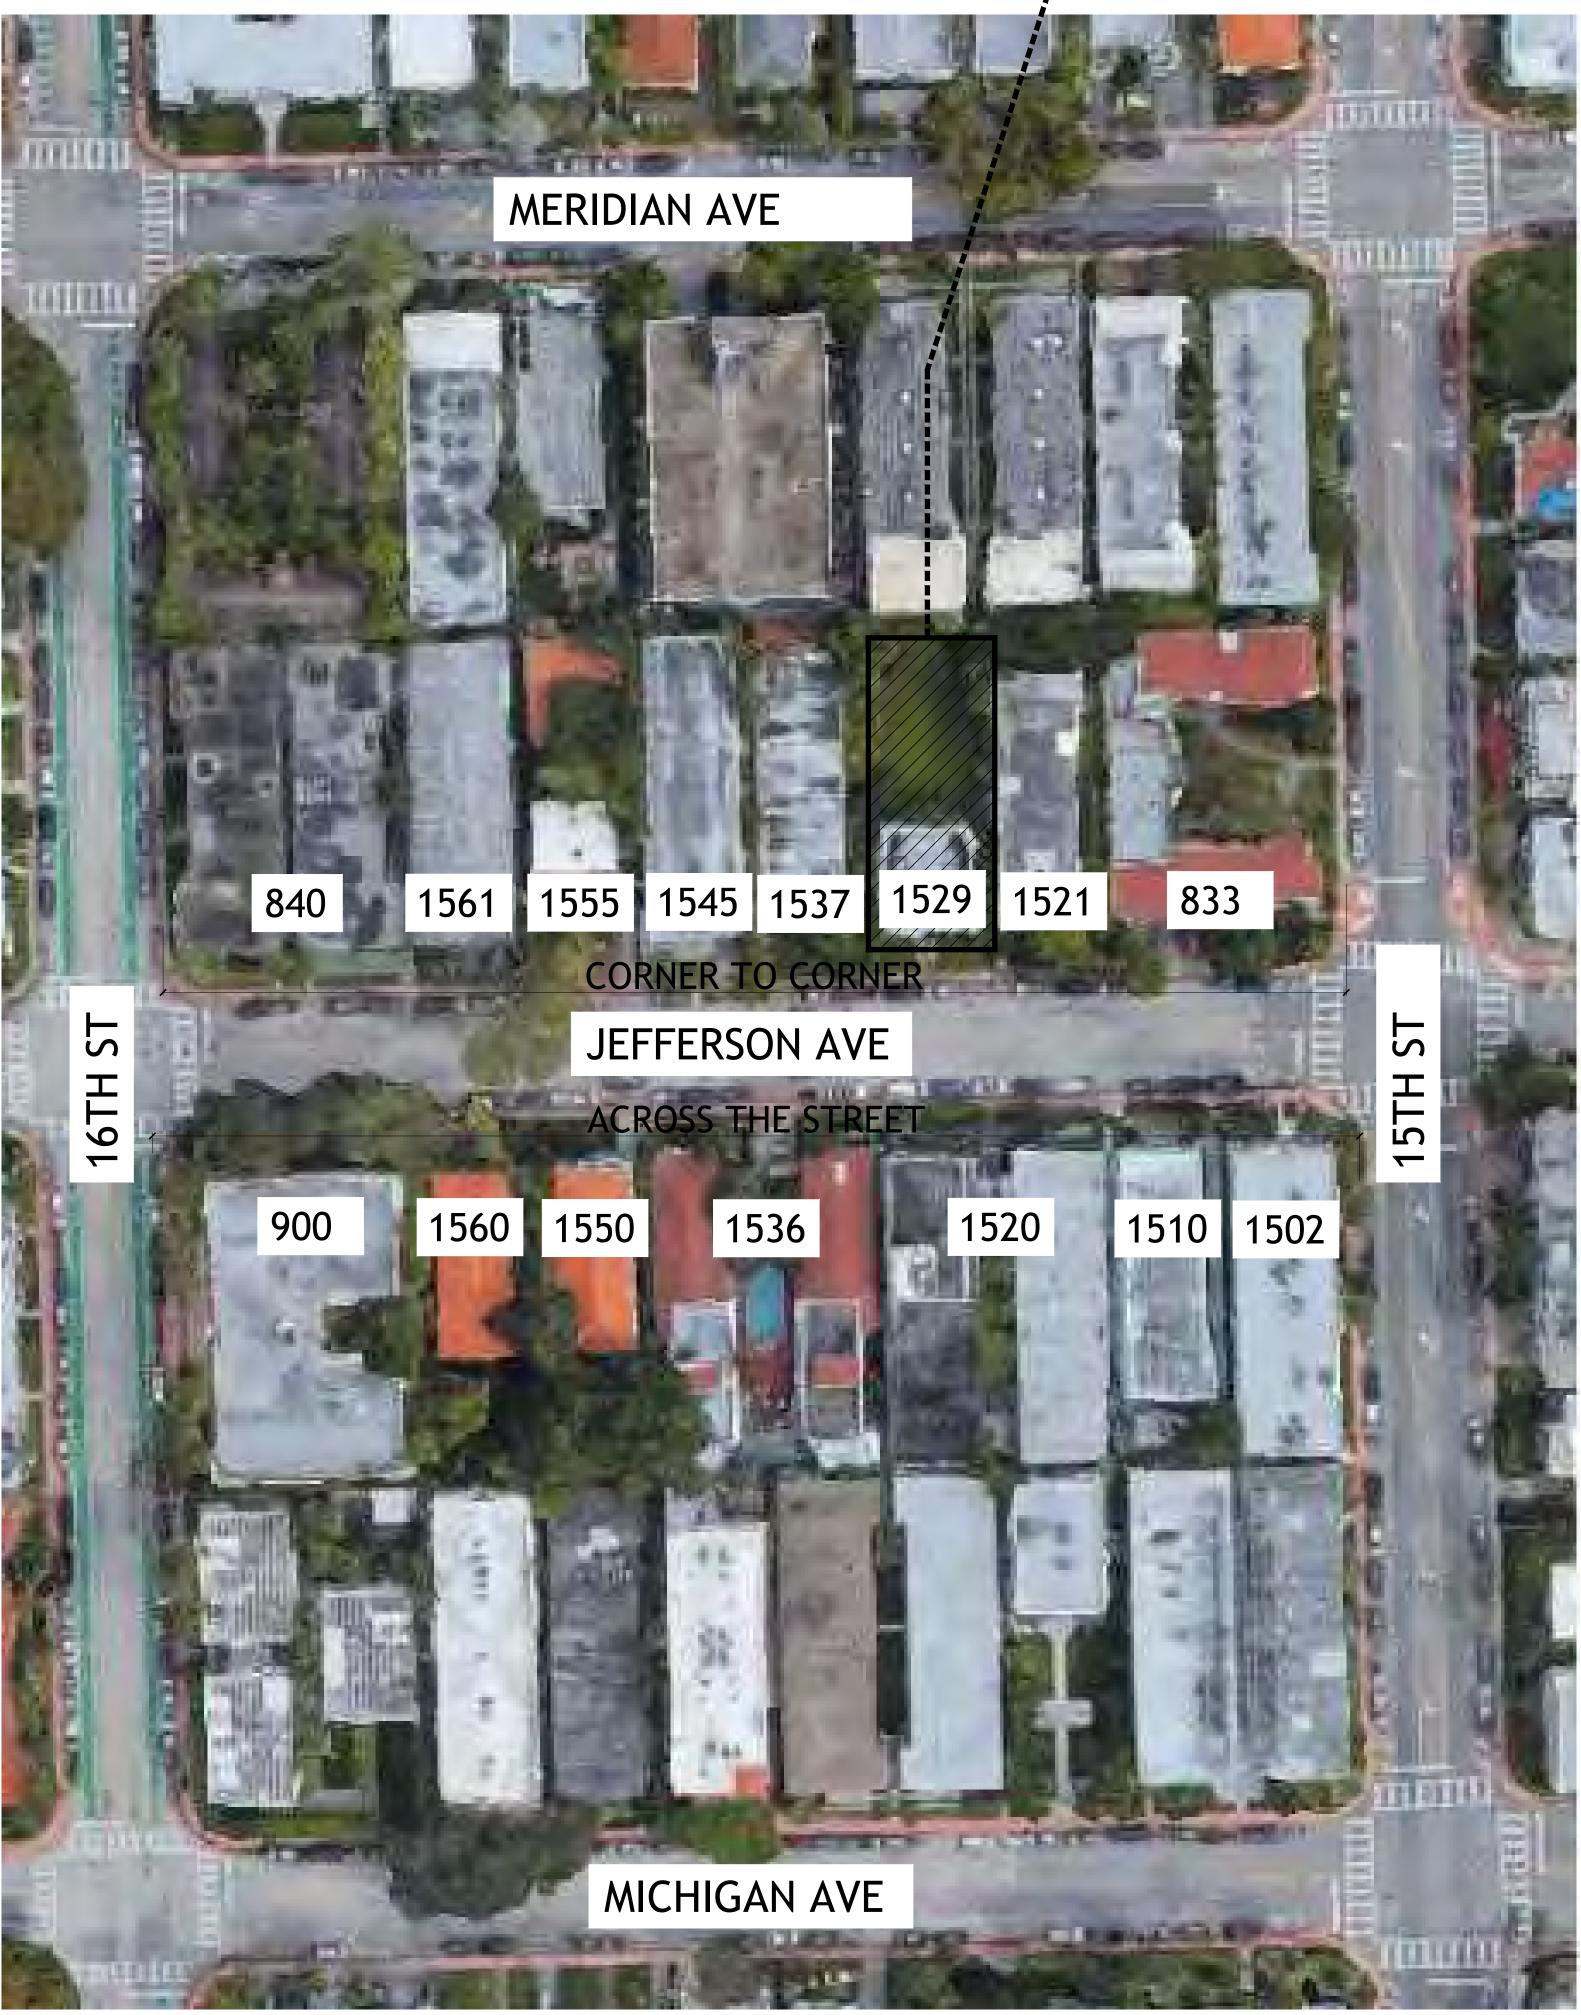

# ----SUBJECT PROPERTY

# SURROUNDING BUILDINGS CONTEXT MAP

SCALE: N.T.S.

|              | DRAWN BY:                                              |                                                                                 |
|--------------|--------------------------------------------------------|---------------------------------------------------------------------------------|
|              | Revisions:                                             |                                                                                 |
|              |                                                        |                                                                                 |
| AA0003569    | ANTHONY LEON<br>0016752                                |                                                                                 |
| M            | ARCHITECTURE                                           | 4300 Biscayne Blvd. #G-04, Miami, FL 33137<br>P: 305.438.9377   F: 305.438.9379 |
|              | SEAL                                                   |                                                                                 |
| NFW BUILDING | FOR:<br>1529 JEFFERSON AVENUE<br>MIAMI BEACH, FL 33139 |                                                                                 |

1555 JEFFERSON AV

# 1529 JEFFERSON AV

1537 JEFFERSON AV

# 1561 JEFFERSON AV

1545 JEFFERSON AV

1521 JEFFERSON AV

# 1537 JEFFERSON AV

# 833 JEFFERSON AV

|              | DRAWN BY:                                              |                                                                                 |
|--------------|--------------------------------------------------------|---------------------------------------------------------------------------------|
|              | REVISIONS:                                             |                                                                                 |
|              |                                                        |                                                                                 |
| AA0003569    | ANTHONY LEON<br>0016752                                |                                                                                 |
| ſ            | DECENTER ARCHITECTURE                                  | 4300 Biscayne Blvd. #G-04, Miami, FL 33137<br>P: 305.438.9377   F: 305.438.9379 |
|              | SEAL                                                   |                                                                                 |
| NFW BUILDING | FOR:<br>1529 JEFFERSON AVENUE<br>MIAMI BEACH, FL 33139 |                                                                                 |

# 1510 JEFFERSON AV

# 1550 JEFFERSON AV

# 1502 JEFFERSON AV

1560 JEFFERSON AV

CONSTRUCTION DOCUMENTS SET. MAY 8, 2023

1536 JEFFERSON AV

# 900 JEFFERSON AV

| [         |                       | ]                                                                            |
|-----------|-----------------------|------------------------------------------------------------------------------|
|           | DRAWN BY:             |                                                                              |
|           | Revisions:            |                                                                              |
|           |                       |                                                                              |
|           |                       |                                                                              |
| AA0003569 | THONY LEON<br>0016752 |                                                                              |
| AA00      | ANTHON<br>0016        |                                                                              |
|           |                       |                                                                              |
|           |                       |                                                                              |
|           |                       |                                                                              |
|           |                       |                                                                              |
|           |                       | 1137                                                                         |
|           |                       | , FL 33                                                                      |
|           |                       | Miami<br>8.9375                                                              |
|           |                       | #G-04,<br>305.43                                                             |
|           |                       | Bl∨d. #<br>7 I F: \$                                                         |
|           |                       | ayne<br>1,9377                                                               |
|           |                       | w                                                                            |
| m         |                       | 00 Bisc<br>305.436                                                           |
| ()        | <b>Sechitecture</b>   | 4300 Biscayne Blvd. #G-04, Miami, FL 33<br>P: 305.438.9377   F: 305.438.9379 |
| ()        |                       | 4300 Bisc<br>P: 305.436                                                      |
| (         |                       | 4300 Bisc<br>P: 305.438                                                      |
| (         |                       | 4300 Bisc<br>P: 305.438                                                      |
|           |                       | 4300 Bisc<br>P: 305.438                                                      |
|           |                       | 4300 Bisc<br>P: 305.438                                                      |
|           | SEAL                  | 4300 Bisc<br>P: 305.438                                                      |
|           | SEAL                  | 4300 Bisc                                                                    |
|           | SEAL                  | 4300 Bisc<br>P: 305.438                                                      |
|           | SEAL                  | 4300 Bisc                                                                    |
|           | VENUE<br>SEAL         | 4300 Bisc<br>P: 305.438                                                      |