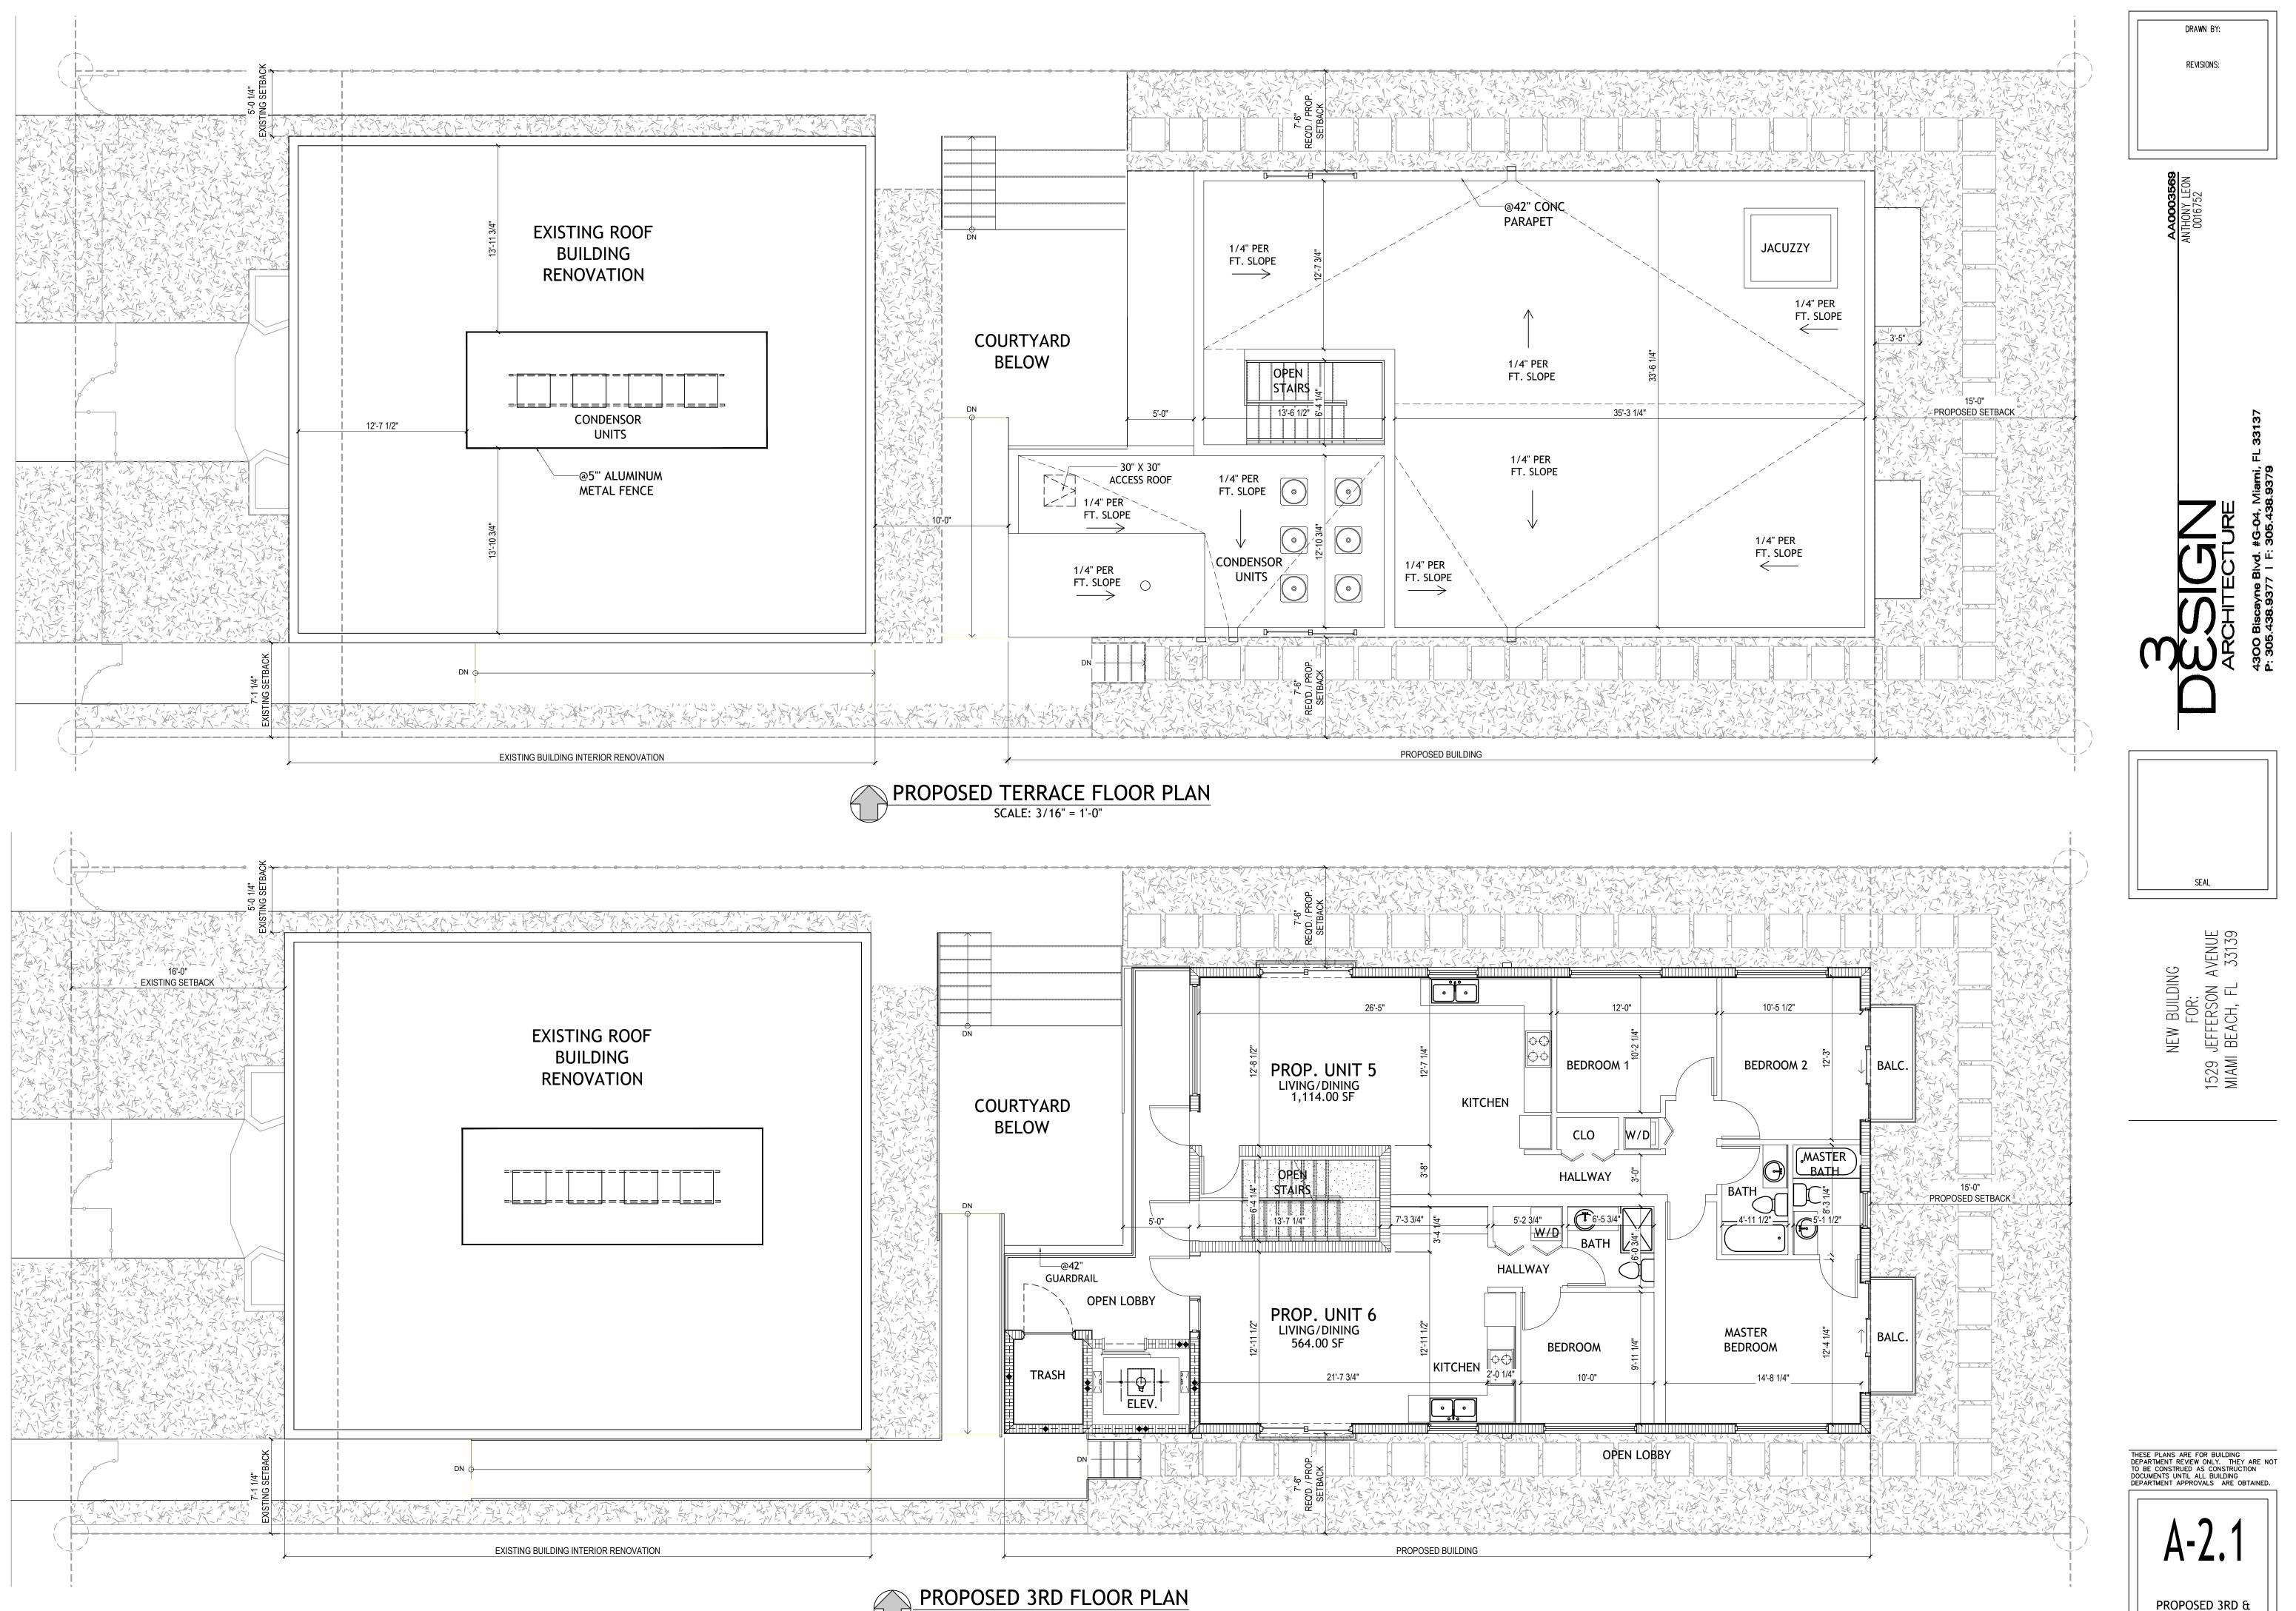

| UNIT 3 :<br>UNIT 4 :<br>STAIRWELL & CORRIDOR: | 840.52 SQ FT<br>842.27 SQ FT<br>96.00 SQ FT |
|-----------------------------------------------|---------------------------------------------|
| LEVEL 2 TOTAL GROSS SQ FT:                    | 1,778.79 SQ FT                              |
| LEVEL 3:<br>UNIT 5 :                          | 1.111.98 SO FT                              |

| UNIT 5 :                   | 1,111.98 SQ FT |
|----------------------------|----------------|
| UNIT 6 :                   | 560.46 SQ FT   |
| STAIRWELL & CORRIDOR:      | 96.00 SQ FT    |
|                            |                |
| LEVEL 3 TOTAL GROSS SQ FT: | 1,768.44SQ FT  |
|                            |                |

TOTAL GROSS SQ FT OF BUILDING: 5,457.02 SQ FT

### NEW BUILDING UNIT SIZE CALCULATION :

| MINIMUM UNIT SIZE                  | 550.00 S.F |
|------------------------------------|------------|
| MINIMUM UNIT SIZE PROPOSED         | 560.46 S.F |
| MINIMUM UNIT SIZE AVERAGE          | 800.00 S.F |
| MINIMUM UNIT SIZE AVERAGE PROPOSED | 839.67 S.F |

### OPEN SPACE DIAGRAM SCALE: 3/16" = 1'-0"

NEW BUILDING

SCALE: 3/16" = 1'-0"

CONSTRUCTION DOCUMENTS SET. APRIL 14, 2023

PROPOSED 3RD & TERRACE FLOOR PLAN