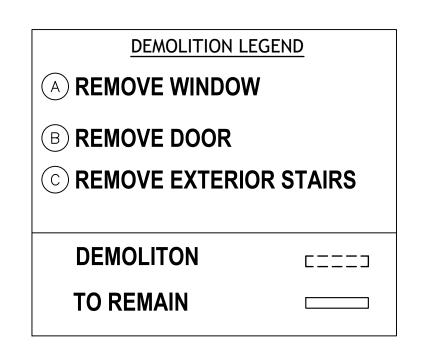

### DEMOLITION LEGEND

| <b>A REMOVE WOOD DECK</b>                                                                              |
|--------------------------------------------------------------------------------------------------------|
| <b>B</b> REMOVE CHAIN LINK FENCE                                                                       |
| © REMOVE STAIRS                                                                                        |
| D REMOVE STORAGE                                                                                       |
| F REMOVE ALL INTERIOR BUILDING 1ST<br>AND 2ND FLOOR,NO EXTERIOR WALL<br>AND BERING WALL TO BE DEMOLISH |
| <b>G REMOVE WINDOWS AND DOOR</b>                                                                       |
| H CAP ALL BUILDING SOURCES                                                                             |
| DEMOLITON                                                                                              |
|                                                                                                        |

TO REMAIN