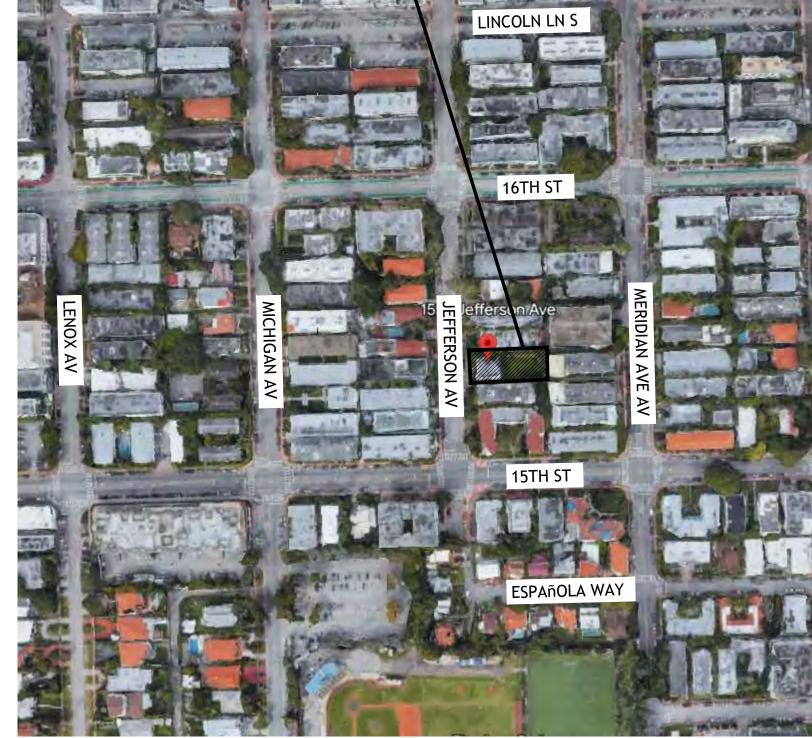

# ----SUBJECT PROPERTY

# SURROUNDING BUILDINGS CONTEXT MAP

SCALE: N.T.S.

|              | DRAWN BY:                                              |                                                                                 |
|--------------|--------------------------------------------------------|---------------------------------------------------------------------------------|
|              | Revisions:                                             |                                                                                 |
|              |                                                        |                                                                                 |
| AA0003569    | ANTHONY LEON<br>0016752                                |                                                                                 |
| M            | ARCHITECTURE                                           | 4300 Biscayne Blvd. #G-04, Miami, FL 33137<br>P: 305.438.9377   F: 305.438.9379 |
|              | SEAL                                                   |                                                                                 |
| NFW BUILDING | FOR:<br>1529 JEFFERSON AVENUE<br>MIAMI BEACH, FL 33139 |                                                                                 |

1555 JEFFERSON AV

# 1529 JEFFERSON AV

1537 JEFFERSON AV

# 1561 JEFFERSON AV

1545 JEFFERSON AV

1521 JEFFERSON AV

# 1537 JEFFERSON AV

# 833 JEFFERSON AV

|              | DRAWN BY:                                              |                                                                                 |
|--------------|--------------------------------------------------------|---------------------------------------------------------------------------------|
|              | REVISIONS:                                             |                                                                                 |
|              |                                                        |                                                                                 |
| AA0003569    | ANTHONY LEON<br>0016752                                |                                                                                 |
| ſ            | DECENTER ARCHITECTURE                                  | 4300 Biscayne Blvd. #G-04, Miami, FL 33137<br>P: 305.438.9377   F: 305.438.9379 |
|              | SEAL                                                   |                                                                                 |
| NFW BUILDING | FOR:<br>1529 JEFFERSON AVENUE<br>MIAMI BEACH, FL 33139 |                                                                                 |

# 1510 JEFFERSON AV

# 1550 JEFFERSON AV

# 1502 JEFFERSON AV

1560 JEFFERSON AV

CONSTRUCTION DOCUMENTS SET. MAY 8, 2023

1536 JEFFERSON AV

# 900 JEFFERSON AV

| [         |                       | ]                                                                            |
|-----------|-----------------------|------------------------------------------------------------------------------|
|           | DRAWN BY:             |                                                                              |
|           | Revisions:            |                                                                              |
|           |                       |                                                                              |
|           |                       |                                                                              |
| AA0003569 | THONY LEON<br>0016752 |                                                                              |
| AA00      | ANTHON<br>0016        |                                                                              |
|           |                       |                                                                              |
|           |                       |                                                                              |
|           |                       |                                                                              |
|           |                       |                                                                              |
|           |                       | 1137                                                                         |
|           |                       | , FL 33                                                                      |
|           |                       | Miami<br>8.9375                                                              |
|           |                       | #G-04,<br>305.43                                                             |
|           |                       | Bl∨d. #<br>7 I F: \$                                                         |
|           |                       | ayne<br>1,9377                                                               |
|           |                       | w                                                                            |
| m         |                       | 00 Bisc<br>305.436                                                           |
| ()        | <b>Sechitecture</b>   | 4300 Biscayne Blvd. #G-04, Miami, FL 33<br>P: 305.438.9377   F: 305.438.9379 |
| ()        |                       | 4300 Bisc<br>P: 305.436                                                      |
| (         |                       | 4300 Bisc<br>P: 305.438                                                      |
| (         |                       | 4300 Bisc<br>P: 305.438                                                      |
|           |                       | 4300 Bisc<br>P: 305.438                                                      |
|           |                       | 4300 Bisc<br>P: 305.438                                                      |
|           | SEAL                  | 4300 Bisc<br>P: 305.438                                                      |
|           | SEAL                  | 4300 Bisc                                                                    |
|           | SEAL                  | 4300 Bisc<br>P: 305.438                                                      |
|           | SEAL                  | 4300 Bisc                                                                    |
|           | VENUE<br>SEAL         | 4300 Bisc<br>P: 305.438                                                      |