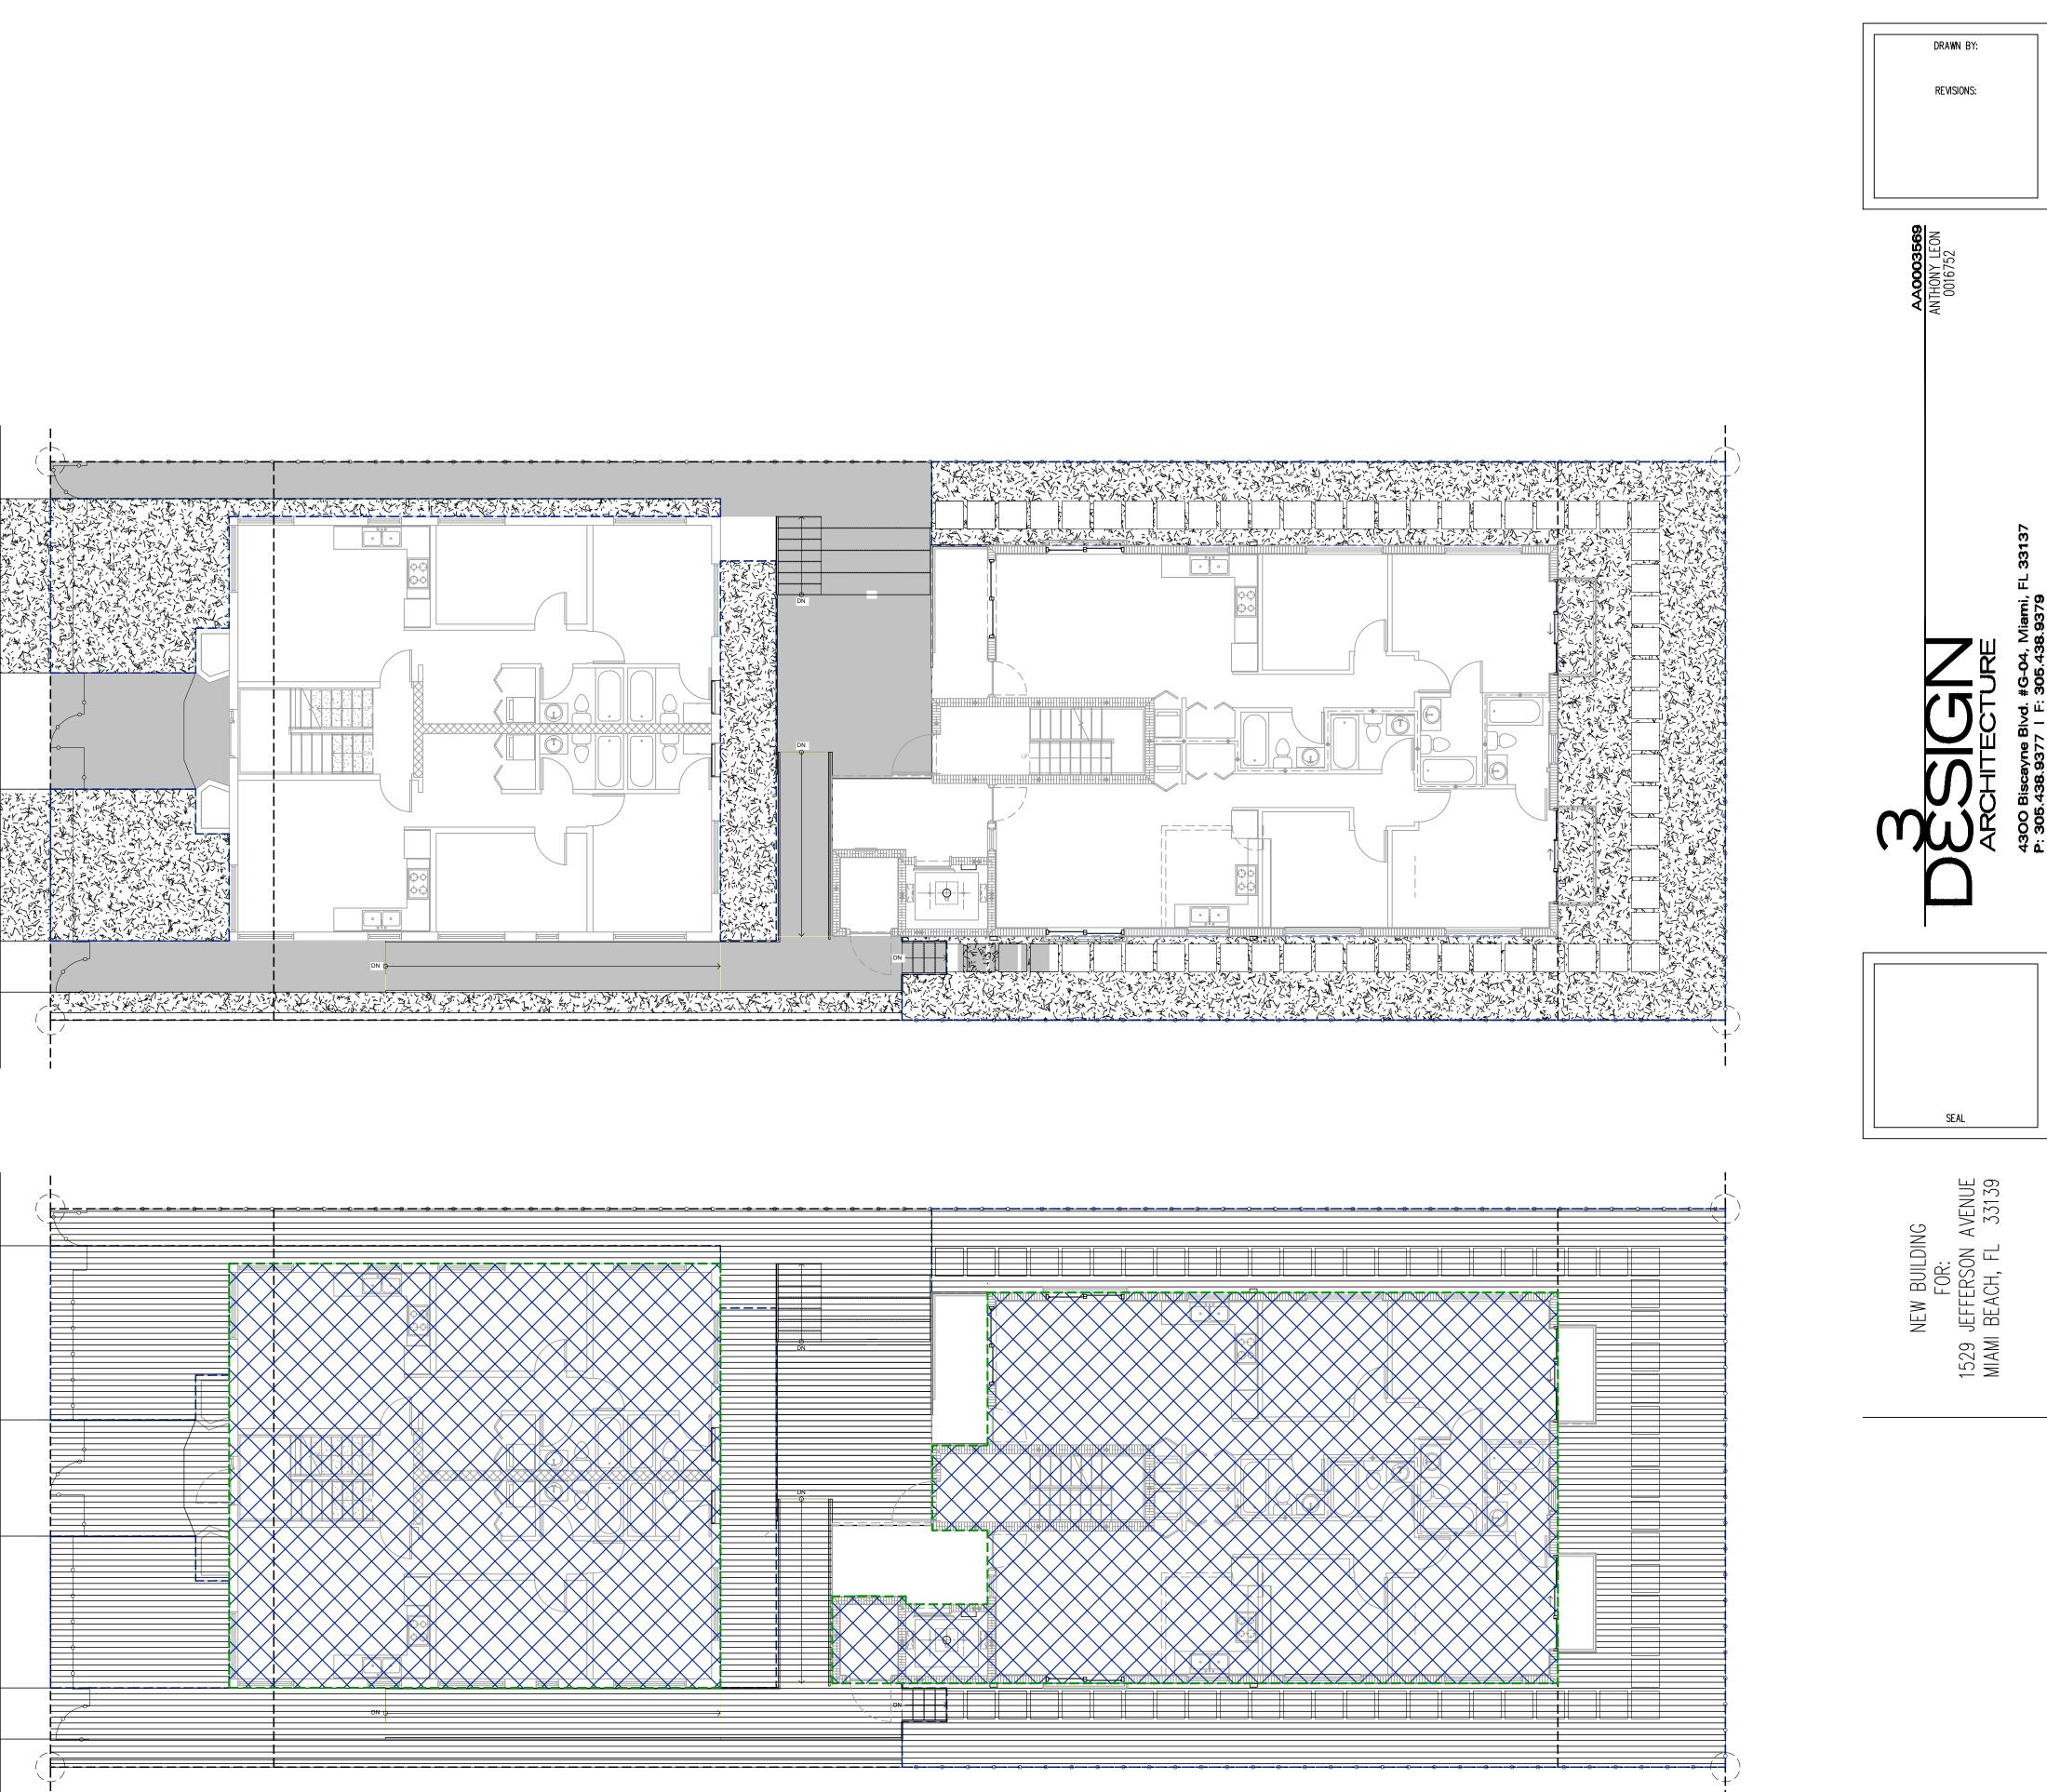

# AREAS:

| EXISTING UNIT TYPES AND COUNT:                      | EXISTING BUILDING AREA:                                          |
|-----------------------------------------------------|------------------------------------------------------------------|
| 2 UNITS (2 BED - 2 BATH)<br>2 UNITS (2 BED- 2 BATH) | LEVEL 1 LIVING & STAIRS =1,672.00 S.F<br>2 UNITS (2 BED- 2 BATH) |
| 4 UNITS TOTAL<br>NEW UNITS TYPES AND COUNT:         | LEVEL 2 LIVING & STAIRS =1,672.00 S.F<br>2 UNITS (2 BED- 2 BATH) |
| 4 UNITS (2BED - 2 BATH)<br>1 UNITS (1 BED- 1 BATH)  | TOTAL FLOOR AREA==3,344.00 S.F                                   |
| 1 UNIT (3 BED- 2 BATH)                              | NET SITE AREA=7,500 S.F                                          |

**6 UNITS TOTAL** 

|                                                  | ARCHITE                                                              | CT                                                         | DRAWN BY:                                                                                               |
|--------------------------------------------------|----------------------------------------------------------------------|------------------------------------------------------------|---------------------------------------------------------------------------------------------------------|
|                                                  | 3                                                                    |                                                            | REVISIONS:                                                                                              |
|                                                  | DESIG                                                                | <u>in</u>                                                  |                                                                                                         |
|                                                  | ARCHITECT<br>3260 NorthWest 7th S                                    | F <b>URE</b><br>Street, Miami, FL 33125                    |                                                                                                         |
| Lant                                             | P: 305.438.9377   F:                                                 | 305.438.9379                                               | EON 2                                                                                                   |
| Contract Langer Co                               | INDEX OF D                                                           |                                                            | <b>A0003</b><br>THONY L<br>001675                                                                       |
|                                                  | ARCHITECTURE                                                         |                                                            | ANA                                                                                                     |
| PEN                                              | A-1.0 INTERIOR AND SIT<br>A-1.1 SITE PLAN & UNIT                     | E PLAN DEMOLITION                                          |                                                                                                         |
| PENSYLVANIA<br>EUCLID                            | 3RD FLOOR                                                            | N & NEW FAR DIAGRAMS 1ST &                                 |                                                                                                         |
|                                                  |                                                                      | N / PROPOSED OPEN SPACE FLO<br>N / PROPOSED 1ST & 2ND FLOO |                                                                                                         |
|                                                  | A-3.0 EXISTING DEMO EL<br>A-3.1 ELEVATIONS                           |                                                            |                                                                                                         |
| Carl Stream of Ca                                | A-3.2 ELEVATIONS<br>A-3.3 ELEVATIONS                                 |                                                            | 33137                                                                                                   |
|                                                  | A-3.4 LINE OF SIGHT DIA<br>A-4.0 SECTIONS                            | GRAM                                                       | mi, FL<br>79                                                                                            |
|                                                  | A-5.0 AERIAL RENDER<br>A-6.0 SURROUNDING BU<br>A-6.1 FRONT FACADES C |                                                            | 4, Miar<br>138.93                                                                                       |
|                                                  | A-6.2 FRONT FACADES A<br>A-6.3 CURRENT PHOTOS                        | CROSS THE STREET                                           |                                                                                                         |
|                                                  | A-7.0 RENDER<br>A-7.1 RENDER                                         |                                                            |                                                                                                         |
|                                                  | A.7.2 RENDER<br>A.7.3 RENDER                                         |                                                            |                                                                                                         |
|                                                  |                                                                      |                                                            |                                                                                                         |
|                                                  | SCOPE OF WO                                                          | RK:                                                        |                                                                                                         |
|                                                  | -NEW 6 UNIT APARTME<br>-RENOVATION EXISTIN                           |                                                            |                                                                                                         |
|                                                  | ALLOWE                                                               | D: PROVIDED:                                               |                                                                                                         |
|                                                  | 1.25                                                                 | 1.24                                                       |                                                                                                         |
| FLOOR AREA RATIO<br>(Existing building renov     | 9,375 S.<br>vation & New Buildin                                     |                                                            |                                                                                                         |
| NEW BUILDING AREA:                               |                                                                      |                                                            | SEAL                                                                                                    |
| LEVEL 1 ELEVATOR, STA                            | IRS & LIVING                                                         | 1,928.75 SF                                                |                                                                                                         |
| LEVEL 2 STAIRS & LIVIN<br>LEVEL 3 STAIRS & LIVIN |                                                                      |                                                            | /ENUE<br>33139                                                                                          |
|                                                  | 0                                                                    | 1,071.55 51                                                | NEW BUILDING<br>FOR:<br>JEFFERSON AVENUE<br>I BEACH, FL 33139                                           |
| TOTAL FLOOR AREA                                 |                                                                      | 5,711.85 SF                                                | M BUII<br>FOR<br>FERS(<br>ACH,                                                                          |
| NEW UNIT AREAS:                                  | тс                                                                   | ſ                                                          | NE<br>1529 JEF<br>MIAMI BE                                                                              |
| TOTAL NUMBER OF UNI                              |                                                                      |                                                            | 152<br>MIA                                                                                              |
|                                                  |                                                                      |                                                            |                                                                                                         |
| UNIT 3<br>UNIT 4                                 |                                                                      |                                                            |                                                                                                         |
| UNIT 5                                           |                                                                      | 1,111.98 S.F                                               |                                                                                                         |
| UNIT 6                                           |                                                                      |                                                            |                                                                                                         |
| TOTAL UNIT AREA                                  |                                                                      | 5,038.02 S.F                                               |                                                                                                         |
| EXISTING UNIT AREAS:<br>TOTAL NUMBER OF UNI      | -                                                                    | <b>4</b>                                                   |                                                                                                         |
|                                                  |                                                                      |                                                            |                                                                                                         |
|                                                  |                                                                      |                                                            |                                                                                                         |
|                                                  |                                                                      |                                                            |                                                                                                         |
| TOTAL UNIT AREA                                  |                                                                      | 3,048.48 S.F                                               | THESE PLANS ARE FOR BUILDING<br>DEPARTMENT REVIEW ONLY. THEY ARE NOT<br>TO BE CONSTRUED AS CONSTRUCTION |
| PARKING DATA:                                    | -<br>-                                                               |                                                            | DOCUMENTS UNTIL ALL BUILDING<br>DEPARTMENT APPROVALS ARE OBTAINED.                                      |
| There is no parking r                            | equirement for RM                                                    | -1                                                         | Δ-0 0                                                                                                   |
|                                                  |                                                                      |                                                            |                                                                                                         |

### EXISTING BUILDING :

| LEVEL 1:                                        |                          |        |
|-------------------------------------------------|--------------------------|--------|
| UNIT 1:                                         | 762.12 SQ FT             |        |
| UNIT 2:                                         | 762.12 SQ FT             |        |
| STAIRWELL:                                      | 135 SQ FT                |        |
|                                                 |                          |        |
| LEVEL 1 TOTAL GROSS SQ FT:                      | 1,659.24 SQ FT           |        |
|                                                 |                          |        |
| LEVEL 2:                                        |                          |        |
| UNIT 1:                                         | 762.12 SQ FT             |        |
| UNIT 2:                                         | 762.12 SQ FT             |        |
| STAIRWELL:                                      | 135 SQ FT                |        |
|                                                 |                          |        |
| LEVEL 1 TOTAL GROSS SQ FT:                      | 1,659.24 SQ FT           |        |
| MINIMUM UNIT SIZE<br>MINIMUM UNIT SIZE PROPOSED | 400.00 S.F<br>762.12 S.F | (      |
| MINIMUM UNIT SIZE AVERAGE                       | 550.00 S.F               |        |
| MINIMUM UNIT SIZE AVERAGE PRO                   | POSED 762.12 S.F         |        |
| NEW BUILDING :                                  |                          |        |
| LEVEL 1:                                        |                          |        |
| UNIT 1:                                         | 840.52 SQ FT             |        |
| UNIT 2:                                         | 842.27 SQ FT             | Ш      |
| STAIRWELL:                                      | 135 SQ FT                |        |
| LEVEL 1 TOTAL GROSS SQ FT:                      | 1,909.79 SQ FT           | AVENUE |
| LEVEL 2:                                        |                          | 5      |
| UNIT 3 :                                        | 840.52 SQ FT             |        |
| UNIT 4 :                                        | 842.27 SQ FT             |        |

| UNIT 3 :<br>UNIT 4 :<br>STAIRWELL & CORRIDOR: | 840.52 SQ FT<br>842.27 SQ FT<br>96.00 SQ FT |
|-----------------------------------------------|---------------------------------------------|
| LEVEL 2 TOTAL GROSS SQ FT:                    | 1,778.79 SQ FT                              |
| LEVEL 3:<br>UNIT 5 :                          | 1.111.98 SO FT                              |

| UNIT 5 :                   | 1,111.98 SQ FT |
|----------------------------|----------------|
| UNIT 6 :                   | 560.46 SQ FT   |
| STAIRWELL & CORRIDOR:      | 96.00 SQ FT    |
|                            |                |
| LEVEL 3 TOTAL GROSS SQ FT: | 1,768.44SQ FT  |
|                            |                |

TOTAL GROSS SQ FT OF BUILDING: 5,457.02 SQ FT

### NEW BUILDING UNIT SIZE CALCULATION :

| MINIMUM UNIT SIZE                  | 550.00 S.F |
|------------------------------------|------------|
| MINIMUM UNIT SIZE PROPOSED         | 560.46 S.F |
| MINIMUM UNIT SIZE AVERAGE          | 800.00 S.F |
| MINIMUM UNIT SIZE AVERAGE PROPOSED | 839.67 S.F |

# AVENU **JEFFERSON**

AVENUE SON JEFFER

| FAR CALCULATION 1ST FLOOR:     |                |
|--------------------------------|----------------|
| LOT SIZE:                      | 7,500 SQ FT    |
| FIRST FLOOR AREA EX BUILDING:  | 1,672.00 SQ FT |
| FIRST FLOOR AREA NEW BUILDING: | 1,887.00 SQ FT |
|                                |                |

FAR CALCULATION 2ND FLOOR

| SECOND FLOOR AREA EX BUILDING:  | 1,672.00 SQ FT |
|---------------------------------|----------------|
| SECOND FLOOR AREA NEW BUILDING: | 2,067.00 SQ FT |

### FAR CALCULATION 3RD FLOOR

THIRD FLOOR AREA NEW BUILDING: 2,067.00 SQ FT

FAR CALCULATION (1.25 ALLOWED): LOT SIZE: 7,500 SQ FT EXISTING BUILDING TOTAL AREA 3,344.00 SQ FT NEW BUILDING TOTAL AREA 6,021.00 SQ FT TOTAL BUILDING AREAS: 9,365.00 SQ FT ALLOWED FAR(1.25) 9,375.00 SQ FT 9,365.00 SQ FT PROVIDED FAR(1.24)

### OPEN SPACE AREA:

| LOT AREA:                   |
|-----------------------------|
| MAX. LOT COVERAGE 45%:      |
| OPEN SPACE REQUIRED 55%:    |
| OPEN SPACE PROPOSED 49.04%: |

7,500 SF (75 x100) 3,375.00 SF 4,125.00 SF 3,678.02 SF

### **GREEN SPACE AREA:**

MAX. LAWN AREA % OF REQUIRED OPEN SPACE RM-1 30% REQUIRED= 1237.5 SF GREEN SPACE PROPOSED: 60.6%= 2,189..16 SF PERMEABLE AREA DRIVEWAYS, WALKWAY, RAMP.

OPEN SPACE AREA 3,678.02 SF

PERMEABLE AREA 1,206.44 SF

GREEN APACE AREA PROPOSED 2,189.16

r----

LOT COVERAGE EXISTING BUILDING AREA 1,672.00 SF NEW BUILDING AREA 1,928.75 SF 3,600.75 SF TOTAL COVERAGE

### OPEN SPACE DIAGRAM SCALE: 3/16" = 1'-0"

NEW BUILDING

SCALE: 3/16" = 1'-0"

CONSTRUCTION DOCUMENTS SET. APRIL 14, 2023

PROPOSED 3RD & TERRACE FLOOR PLAN