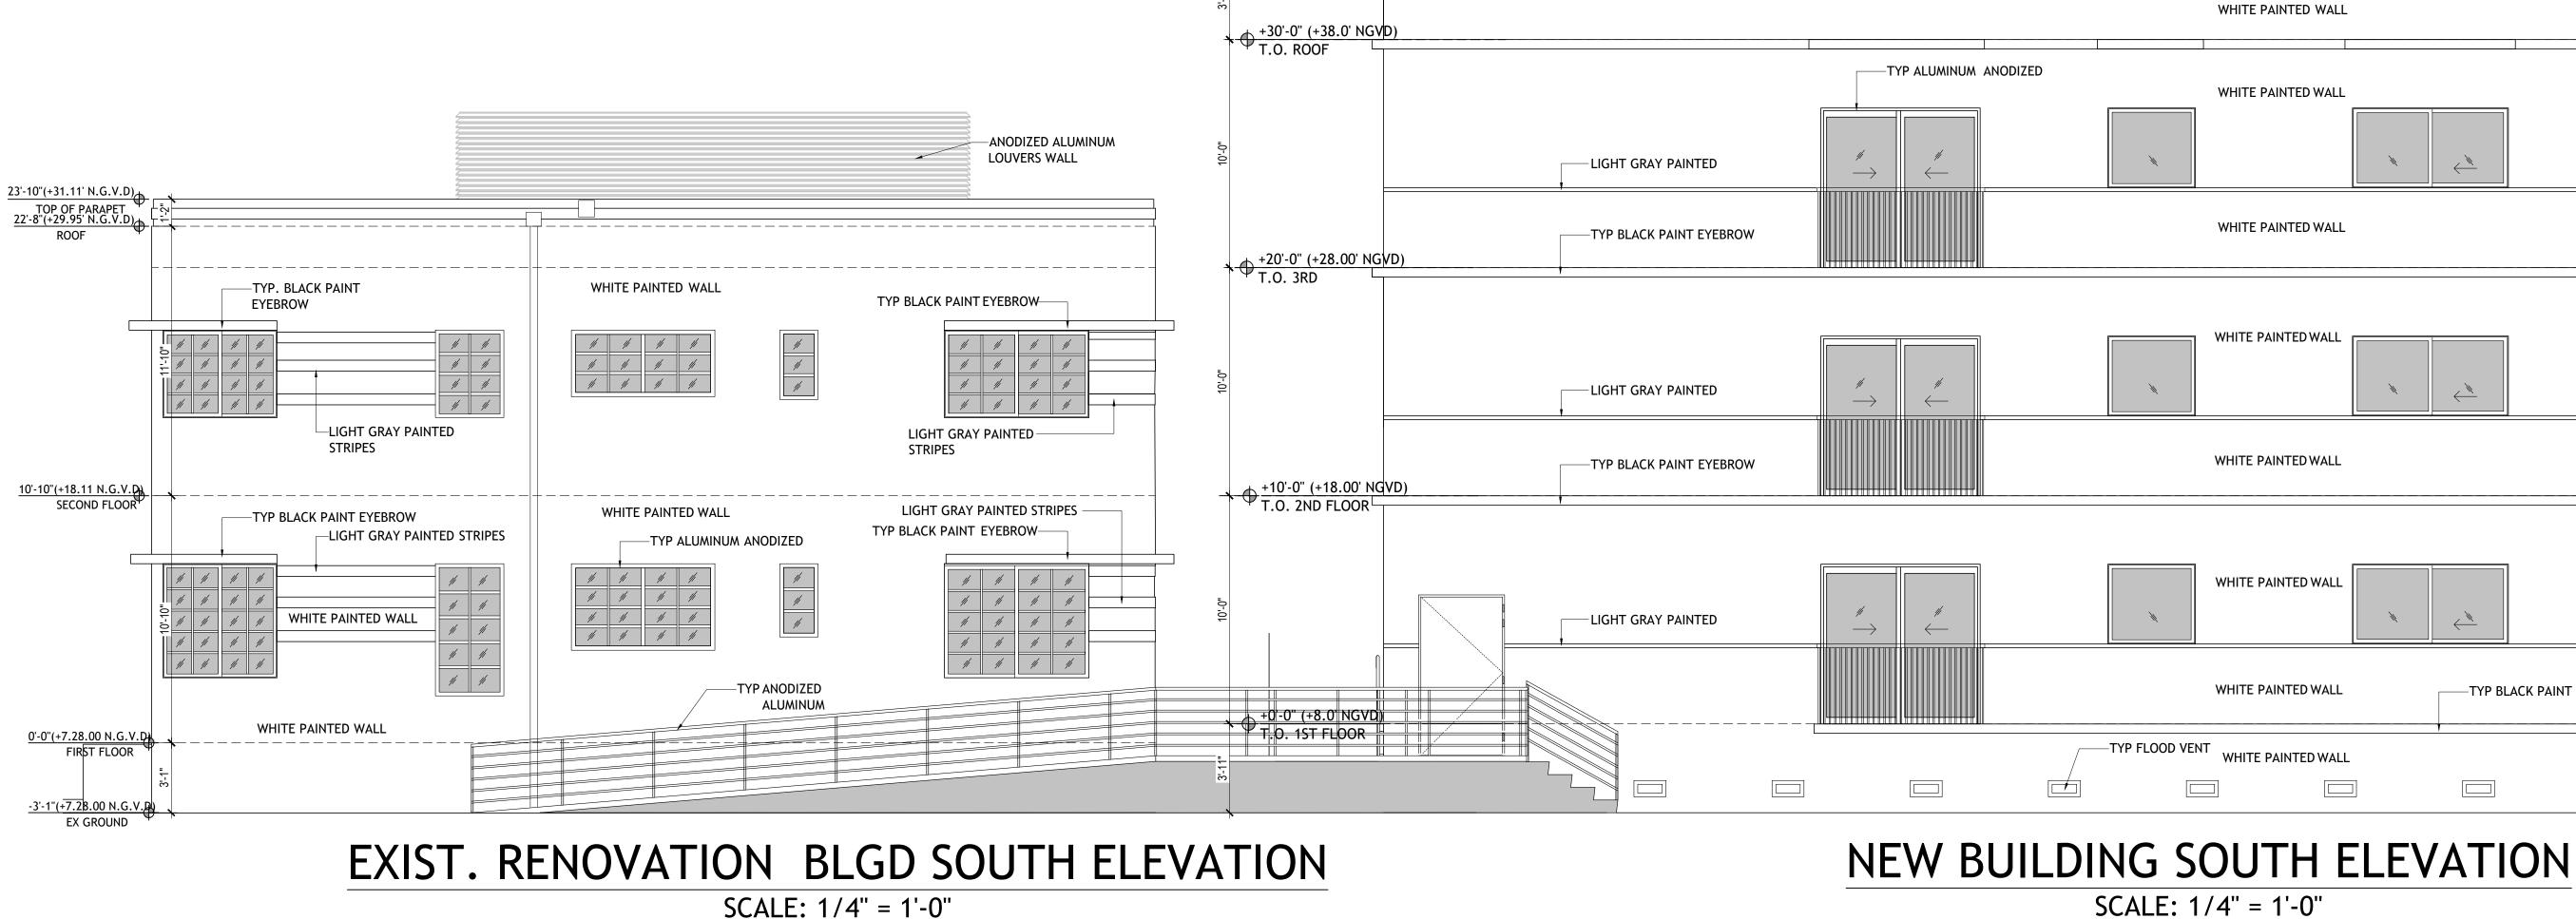

# EXISTING DEMOLITION NORTH ELEVATION

SCALE: 1/4" = 1'-0"

# EXISTING DEMOLITION SOUTH ELEVATION SCALE: 1/4" = 1'-0"

# EXISTING DEMOLITION WEST ELEVATION

SCALE: 1/4" = 1'-0"

CONSTRUCTION DOCUMENTS SET. APRIL 14, 2023

SCALE: 1/4" = 1'-0"

SCALE: 1/4" = 1'-0"

CONSTRUCTION DOCUMENTS SET. MAY 8, 2023

# EXISTING RENOVATION BLGD WEST ELEVATION

# NEW BUILDING NORTH ELEVATION SCALE: 1/4" = 1'-0"

+33'-6" (+41.5' NGVD) T.O. PARAPET

TYP BLACK PAINT

LINE OF SIGHT DIAGRAM SCALE: 1/8" = 1'-0"