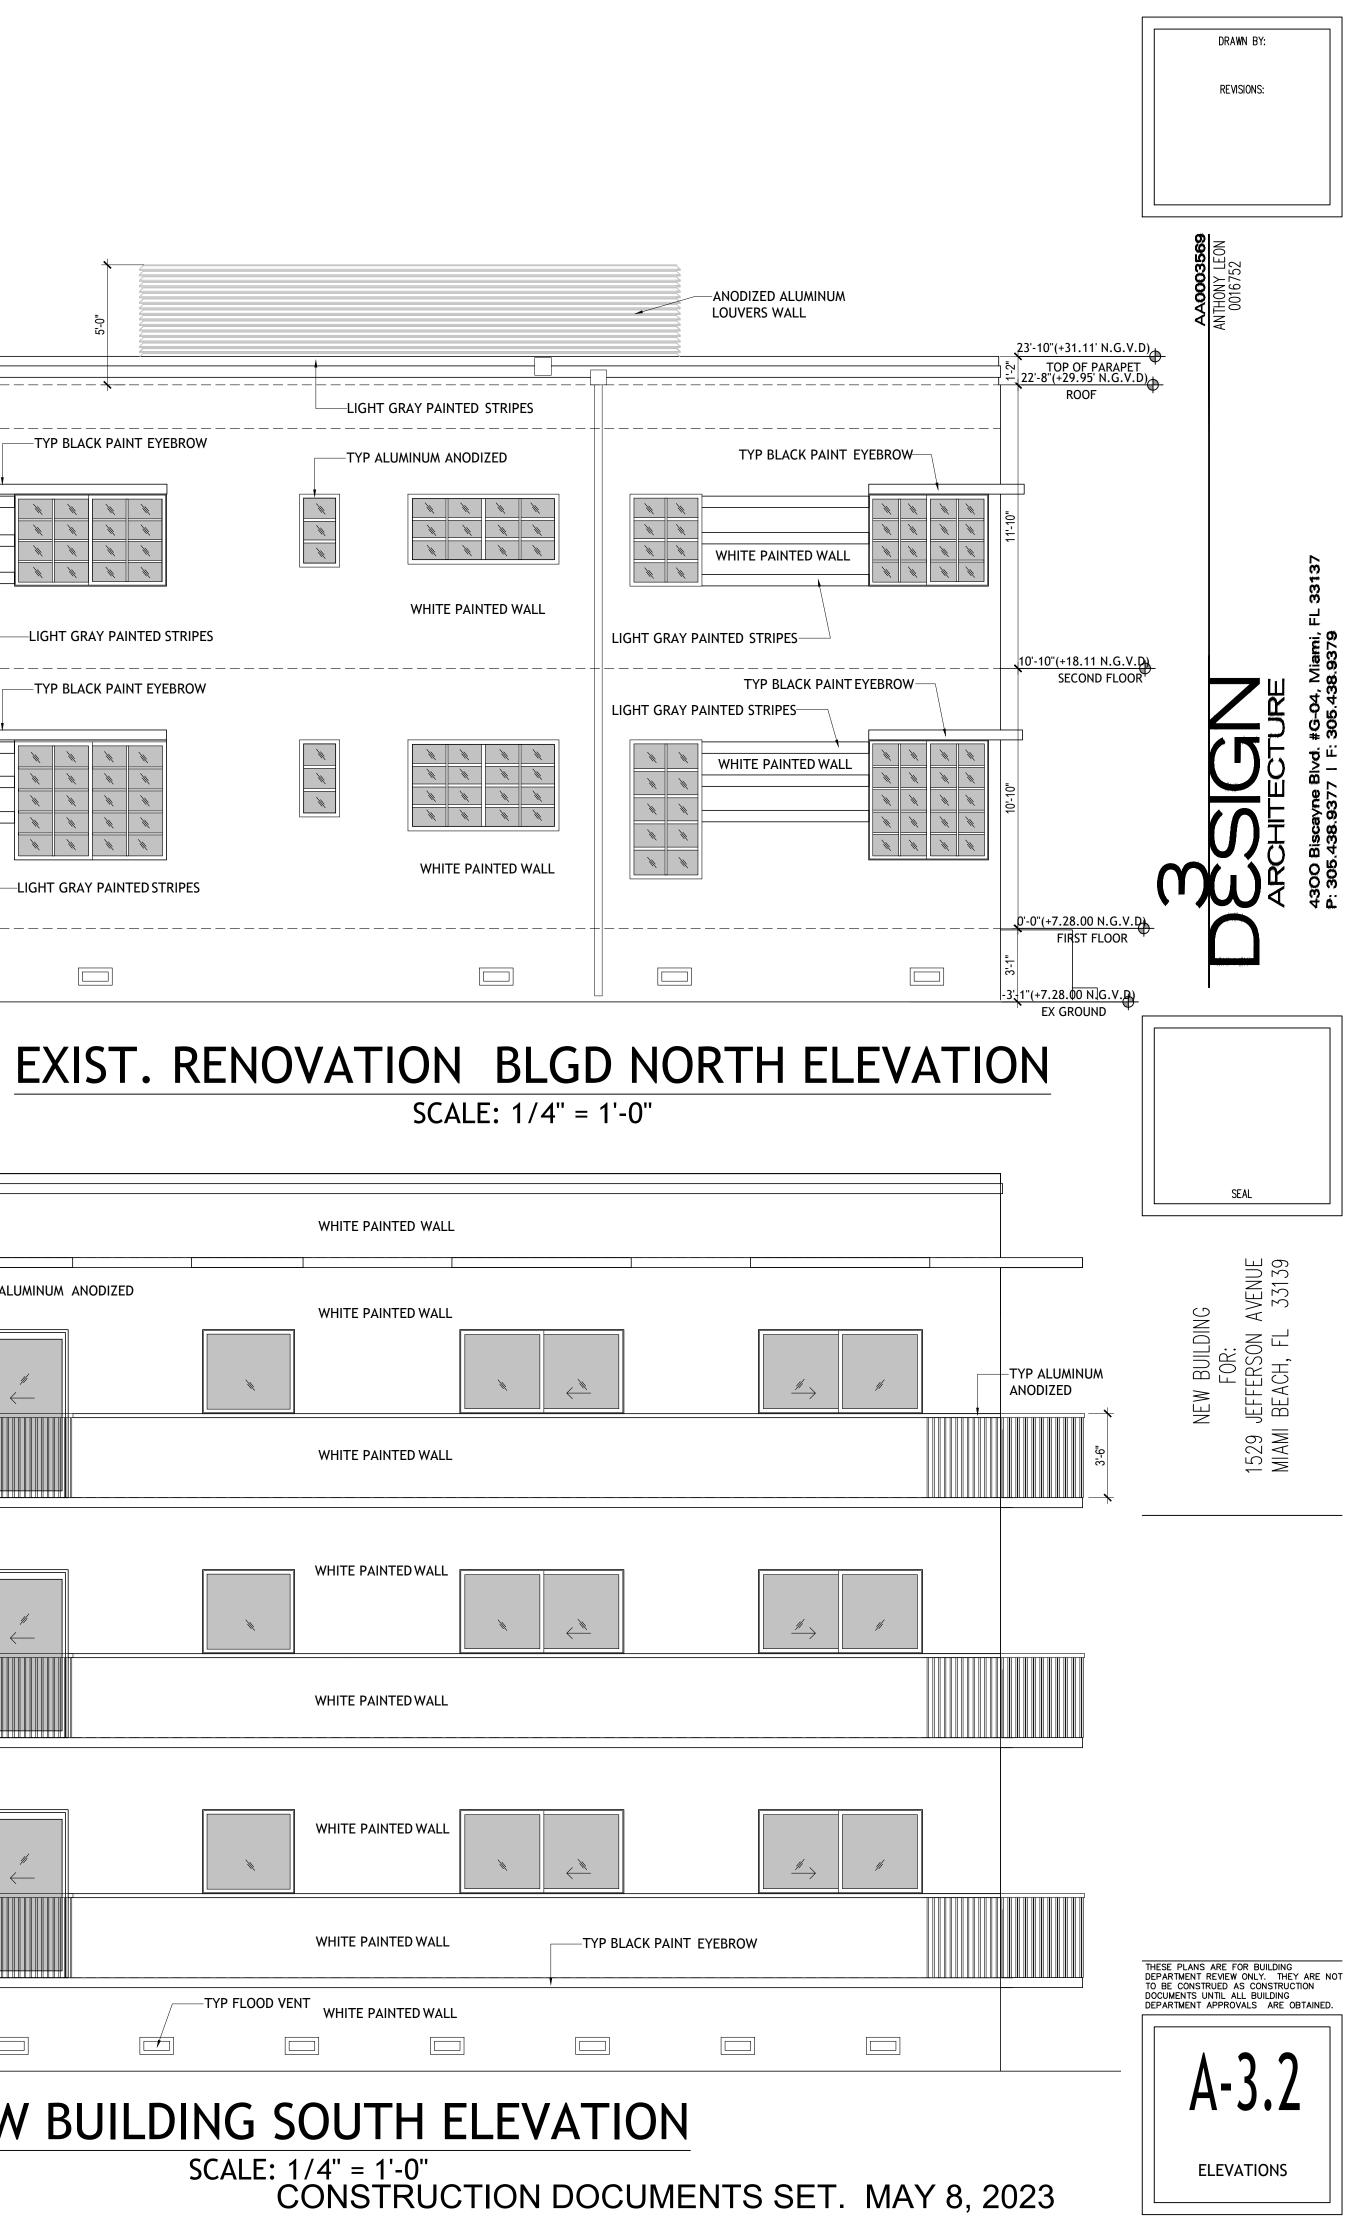

# EXISTING DEMOLITION NORTH ELEVATION

SCALE: 1/4" = 1'-0"

# EXISTING DEMOLITION SOUTH ELEVATION SCALE: 1/4" = 1'-0"

# EXISTING DEMOLITION WEST ELEVATION

SCALE: 1/4" = 1'-0"

CONSTRUCTION DOCUMENTS SET. APRIL 14, 2023

SCALE: 1/4" = 1'-0"

SCALE: 1/4" = 1'-0"

CONSTRUCTION DOCUMENTS SET. MAY 8, 2023

# EXISTING RENOVATION BLGD WEST ELEVATION

# NEW BUILDING NORTH ELEVATION SCALE: 1/4" = 1'-0"

+33'-6" (+41.5' NGVD) T.O. PARAPET

TYP BLACK PAINT

LINE OF SIGHT DIAGRAM SCALE: 1/8" = 1'-0"