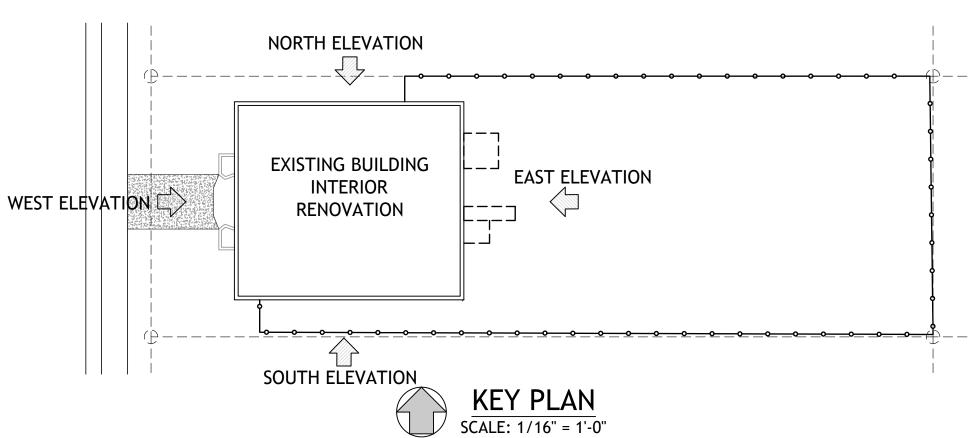

# EXISTING DEMOLITION NORTH ELEVATION

SCALE: 1/4" = 1'-0"

# EXISTING DEMOLITION SOUTH ELEVATION SCALE: 1/4" = 1'-0"

# EXISTING DEMOLITION WEST ELEVATION

SCALE: 1/4" = 1'-0"

CONSTRUCTION DOCUMENTS SET. APRIL 14, 2023

SCALE: 1/4" = 1'-0"

SCALE: 1/4" = 1'-0"

CONSTRUCTION DOCUMENTS SET. MAY 8, 2023

# EXISTING RENOVATION BLGD WEST ELEVATION