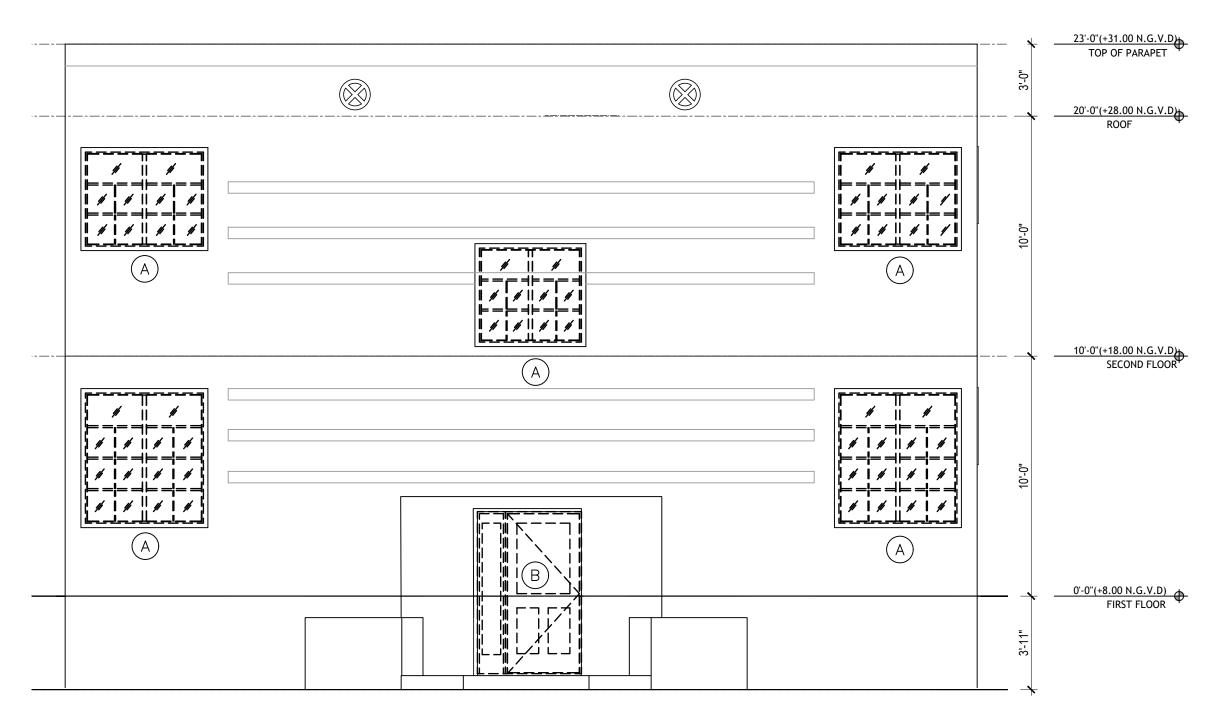

SF 4,125.00 SF 3,678.02 SF

### **GREEN SPACE AREA:**

MAX. LAWN AREA % OF REQUIRED OPEN SPACE RM-1 30% REQUIRED= 1237.5 SF GREEN SPACE PROPOSED: 60.6%= 2,189..16 SF PERMEABLE AREA DRIVEWAYS, WALKWAY, RAMP.



OPEN SPACE AREA 3,678.02 SF



PERMEABLE AREA 1,206.44 SF



GREEN APACE AREA PROPOSED 2,189.16

r----

LOT COVERAGE EXISTING BUILDING AREA 1,672.00 SF NEW BUILDING AREA 1,928.75 SF 3,600.75 SF TOTAL COVERAGE

# VENUE A SON Ш JEF

# AVENUE **JEFFERSON**





### EXISTING BUILDING RENOVATION

### OPEN SPACE DIAGRAM SCALE: 3/16" = 1'-0"

NEW BUILDING













SCALE: 3/16" = 1'-0"

CONSTRUCTION DOCUMENTS SET. APRIL 14, 2023

PROPOSED 3RD & TERRACE FLOOR PLAN



# EXISTING DEMOLITION NORTH ELEVATION

SCALE: 1/4" = 1'-0"



# EXISTING DEMOLITION SOUTH ELEVATION SCALE: 1/4" = 1'-0"





# EXISTING DEMOLITION WEST ELEVATION

SCALE: 1/4" = 1'-0"

CONSTRUCTION DOCUMENTS SET. APRIL 14, 2023















SCALE: 1/4" = 1'-0"

SCALE: 1/4" = 1'-0"



CONSTRUCTION DOCUMENTS SET. MAY 8, 2023

# EXISTING RENOVATION BLGD WEST ELEVATION





# NEW BUILDING NORTH ELEVATION SCALE: 1/4" = 1'-0"



+33'-6" (+41.5' NGVD) T.O. PARAPET

TYP BLACK PAINT















LINE OF SIGHT DIAGRAM SCALE: 1/8" = 1'-0"





















# ----SUBJECT PROPERTY

# SURROUNDING BUILDINGS CONTEXT MAP

SCALE: N.T.S.

|              | DRAWN BY:                                              |                                                                                 |
|--------------|--------------------------------------------------------|------------------------------------------------------------