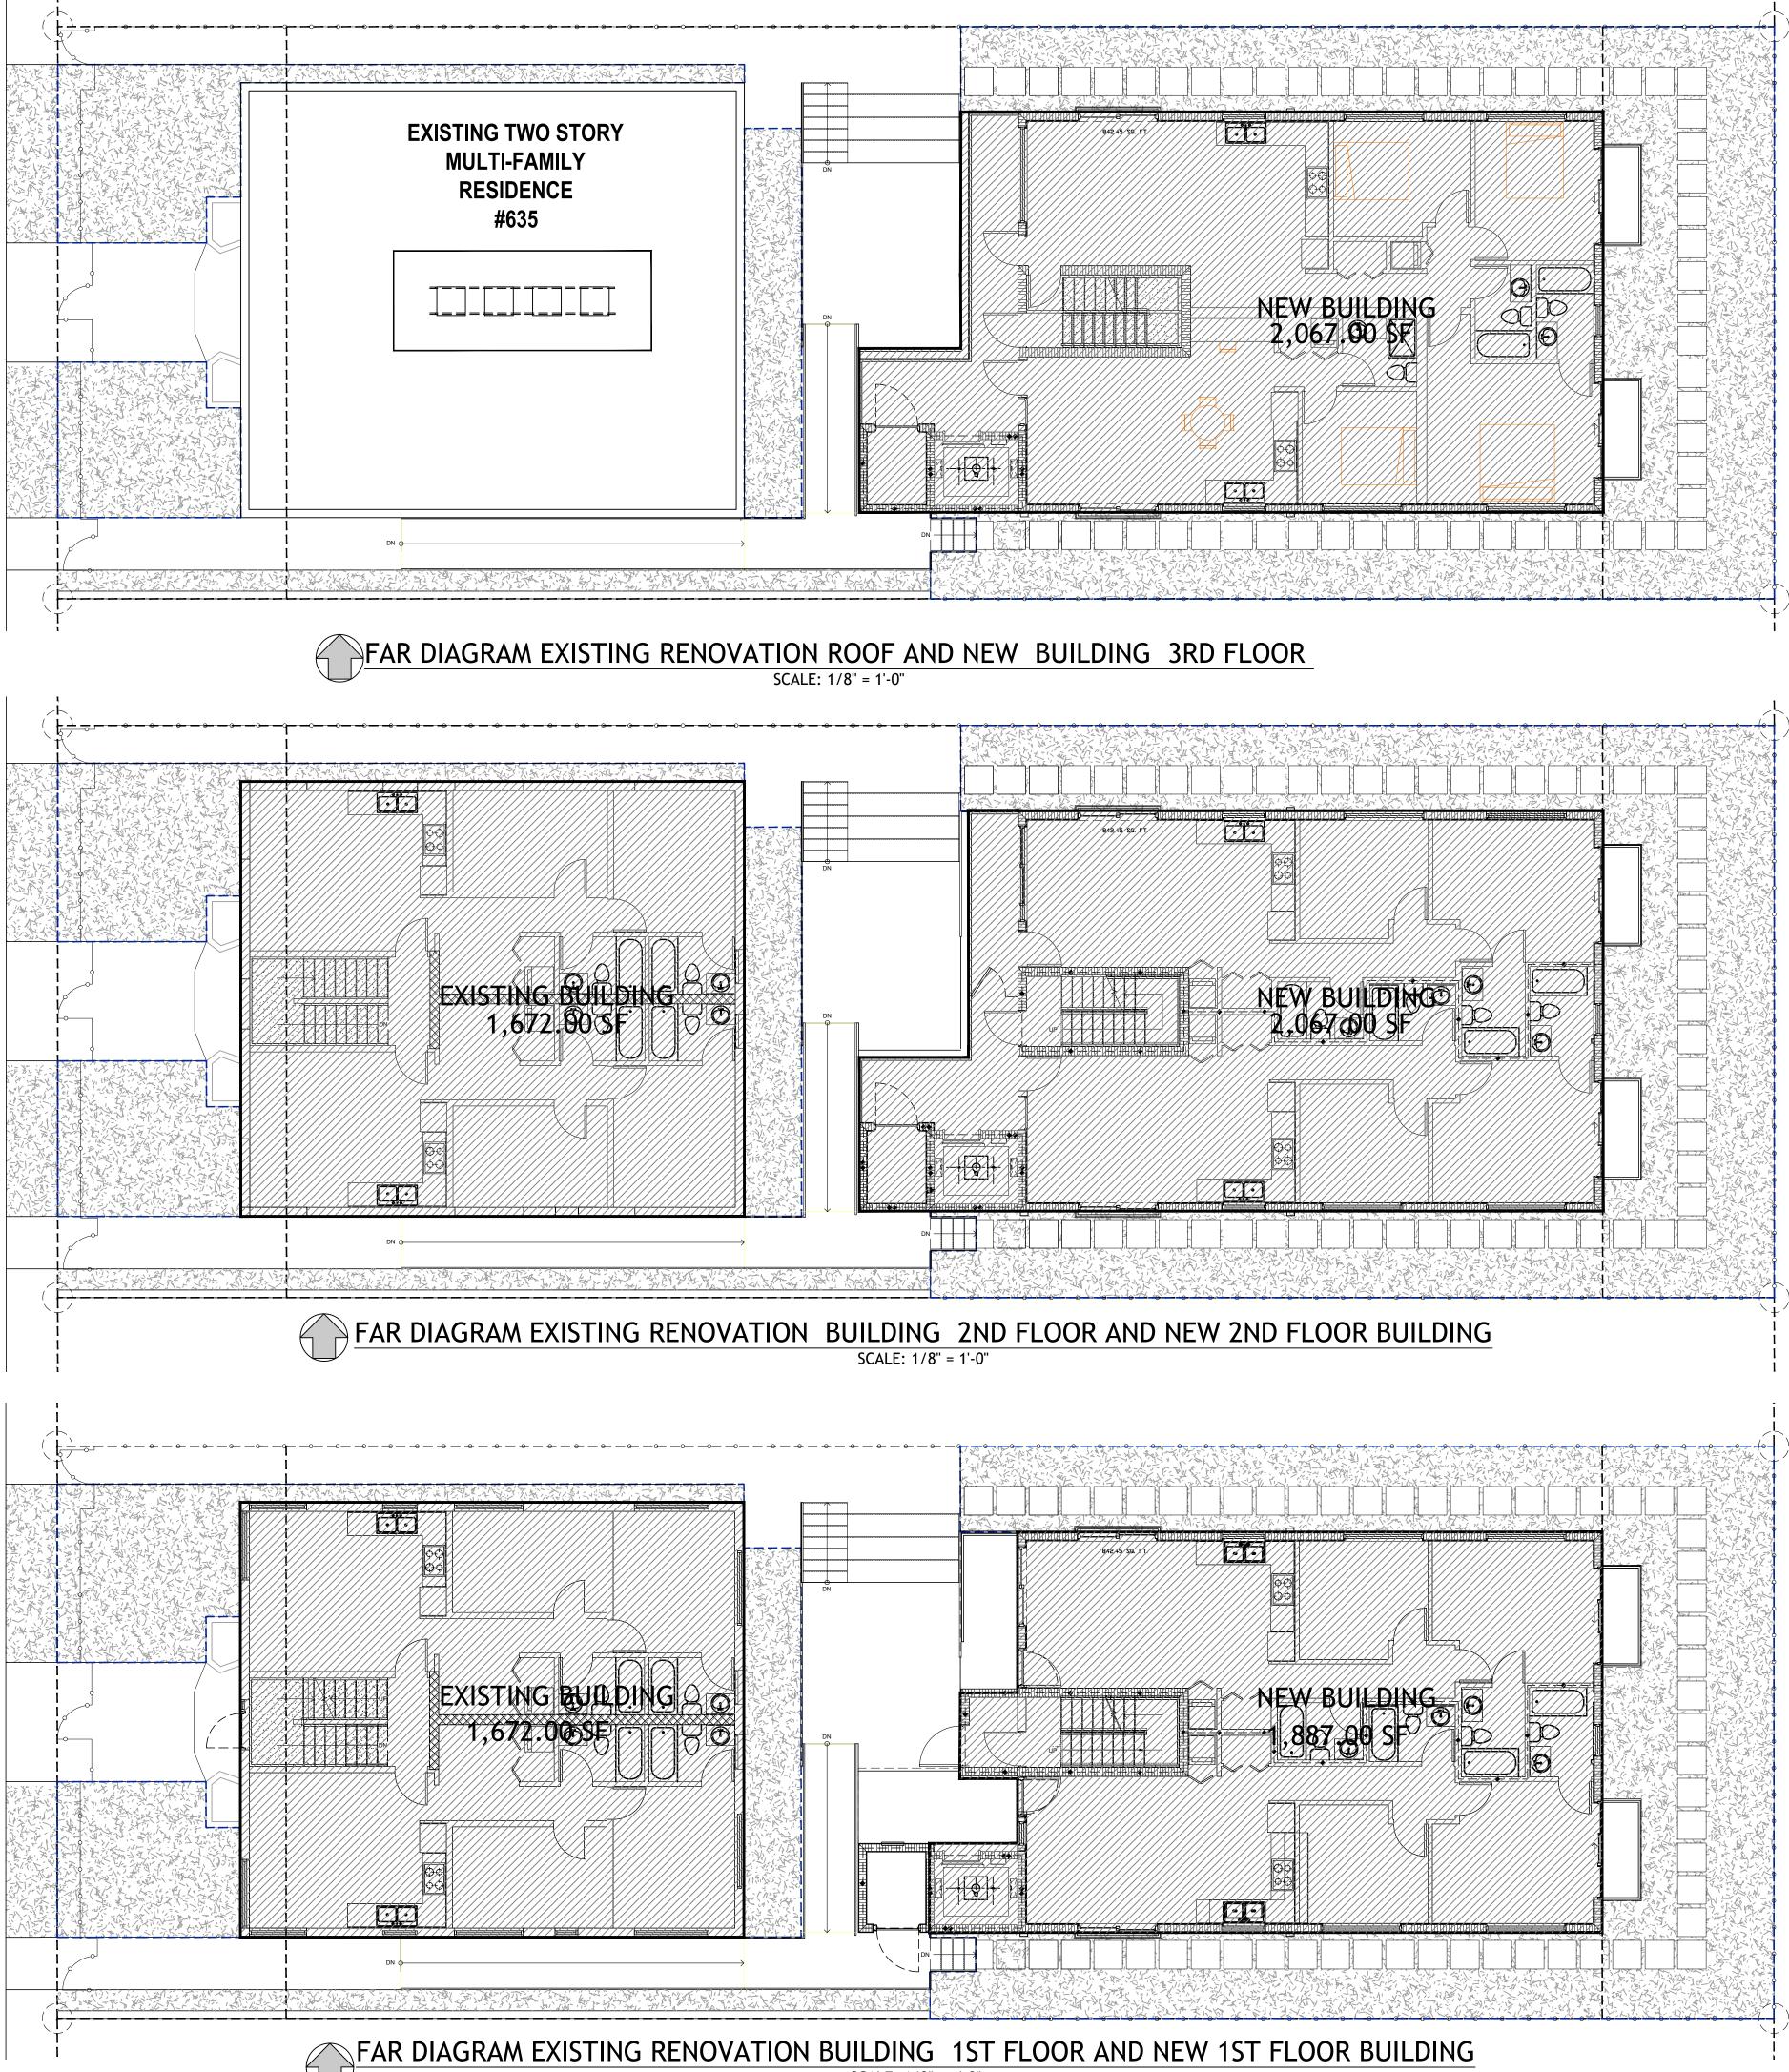

# AVENU **JEFFERSON**

AVENUE SON JEFFER

| FAR CALCULATION 1ST FLOOR:     |                |
|--------------------------------|----------------|
| LOT SIZE:                      | 7,500 SQ FT    |
| FIRST FLOOR AREA EX BUILDING:  | 1,672.00 SQ FT |
| FIRST FLOOR AREA NEW BUILDING: | 1,887.00 SQ FT |
|                                |                |

FAR CALCULATION 2ND FLOOR

| SECOND FLOOR AREA EX BUILDING:  | 1,672.00 SQ FT |
|---------------------------------|----------------|
| SECOND FLOOR AREA NEW BUILDING: | 2,067.00 SQ FT |

### FAR CALCULATION 3RD FLOOR

THIRD FLOOR AREA NEW BUILDING: 2,067.00 SQ FT

FAR CALCULATION (1.25 ALLOWED): LOT SIZE: 7,500 SQ FT EXISTING BUILDING TOTAL AREA 3,344.00 SQ FT NEW BUILDING TOTAL AREA 6,021.00 SQ FT TOTAL BUILDING AREAS: 9,365.00 SQ FT ALLOWED FAR(1.25) 9,375.00 SQ FT 9,365.00 SQ FT PROVIDED FAR(1.24)