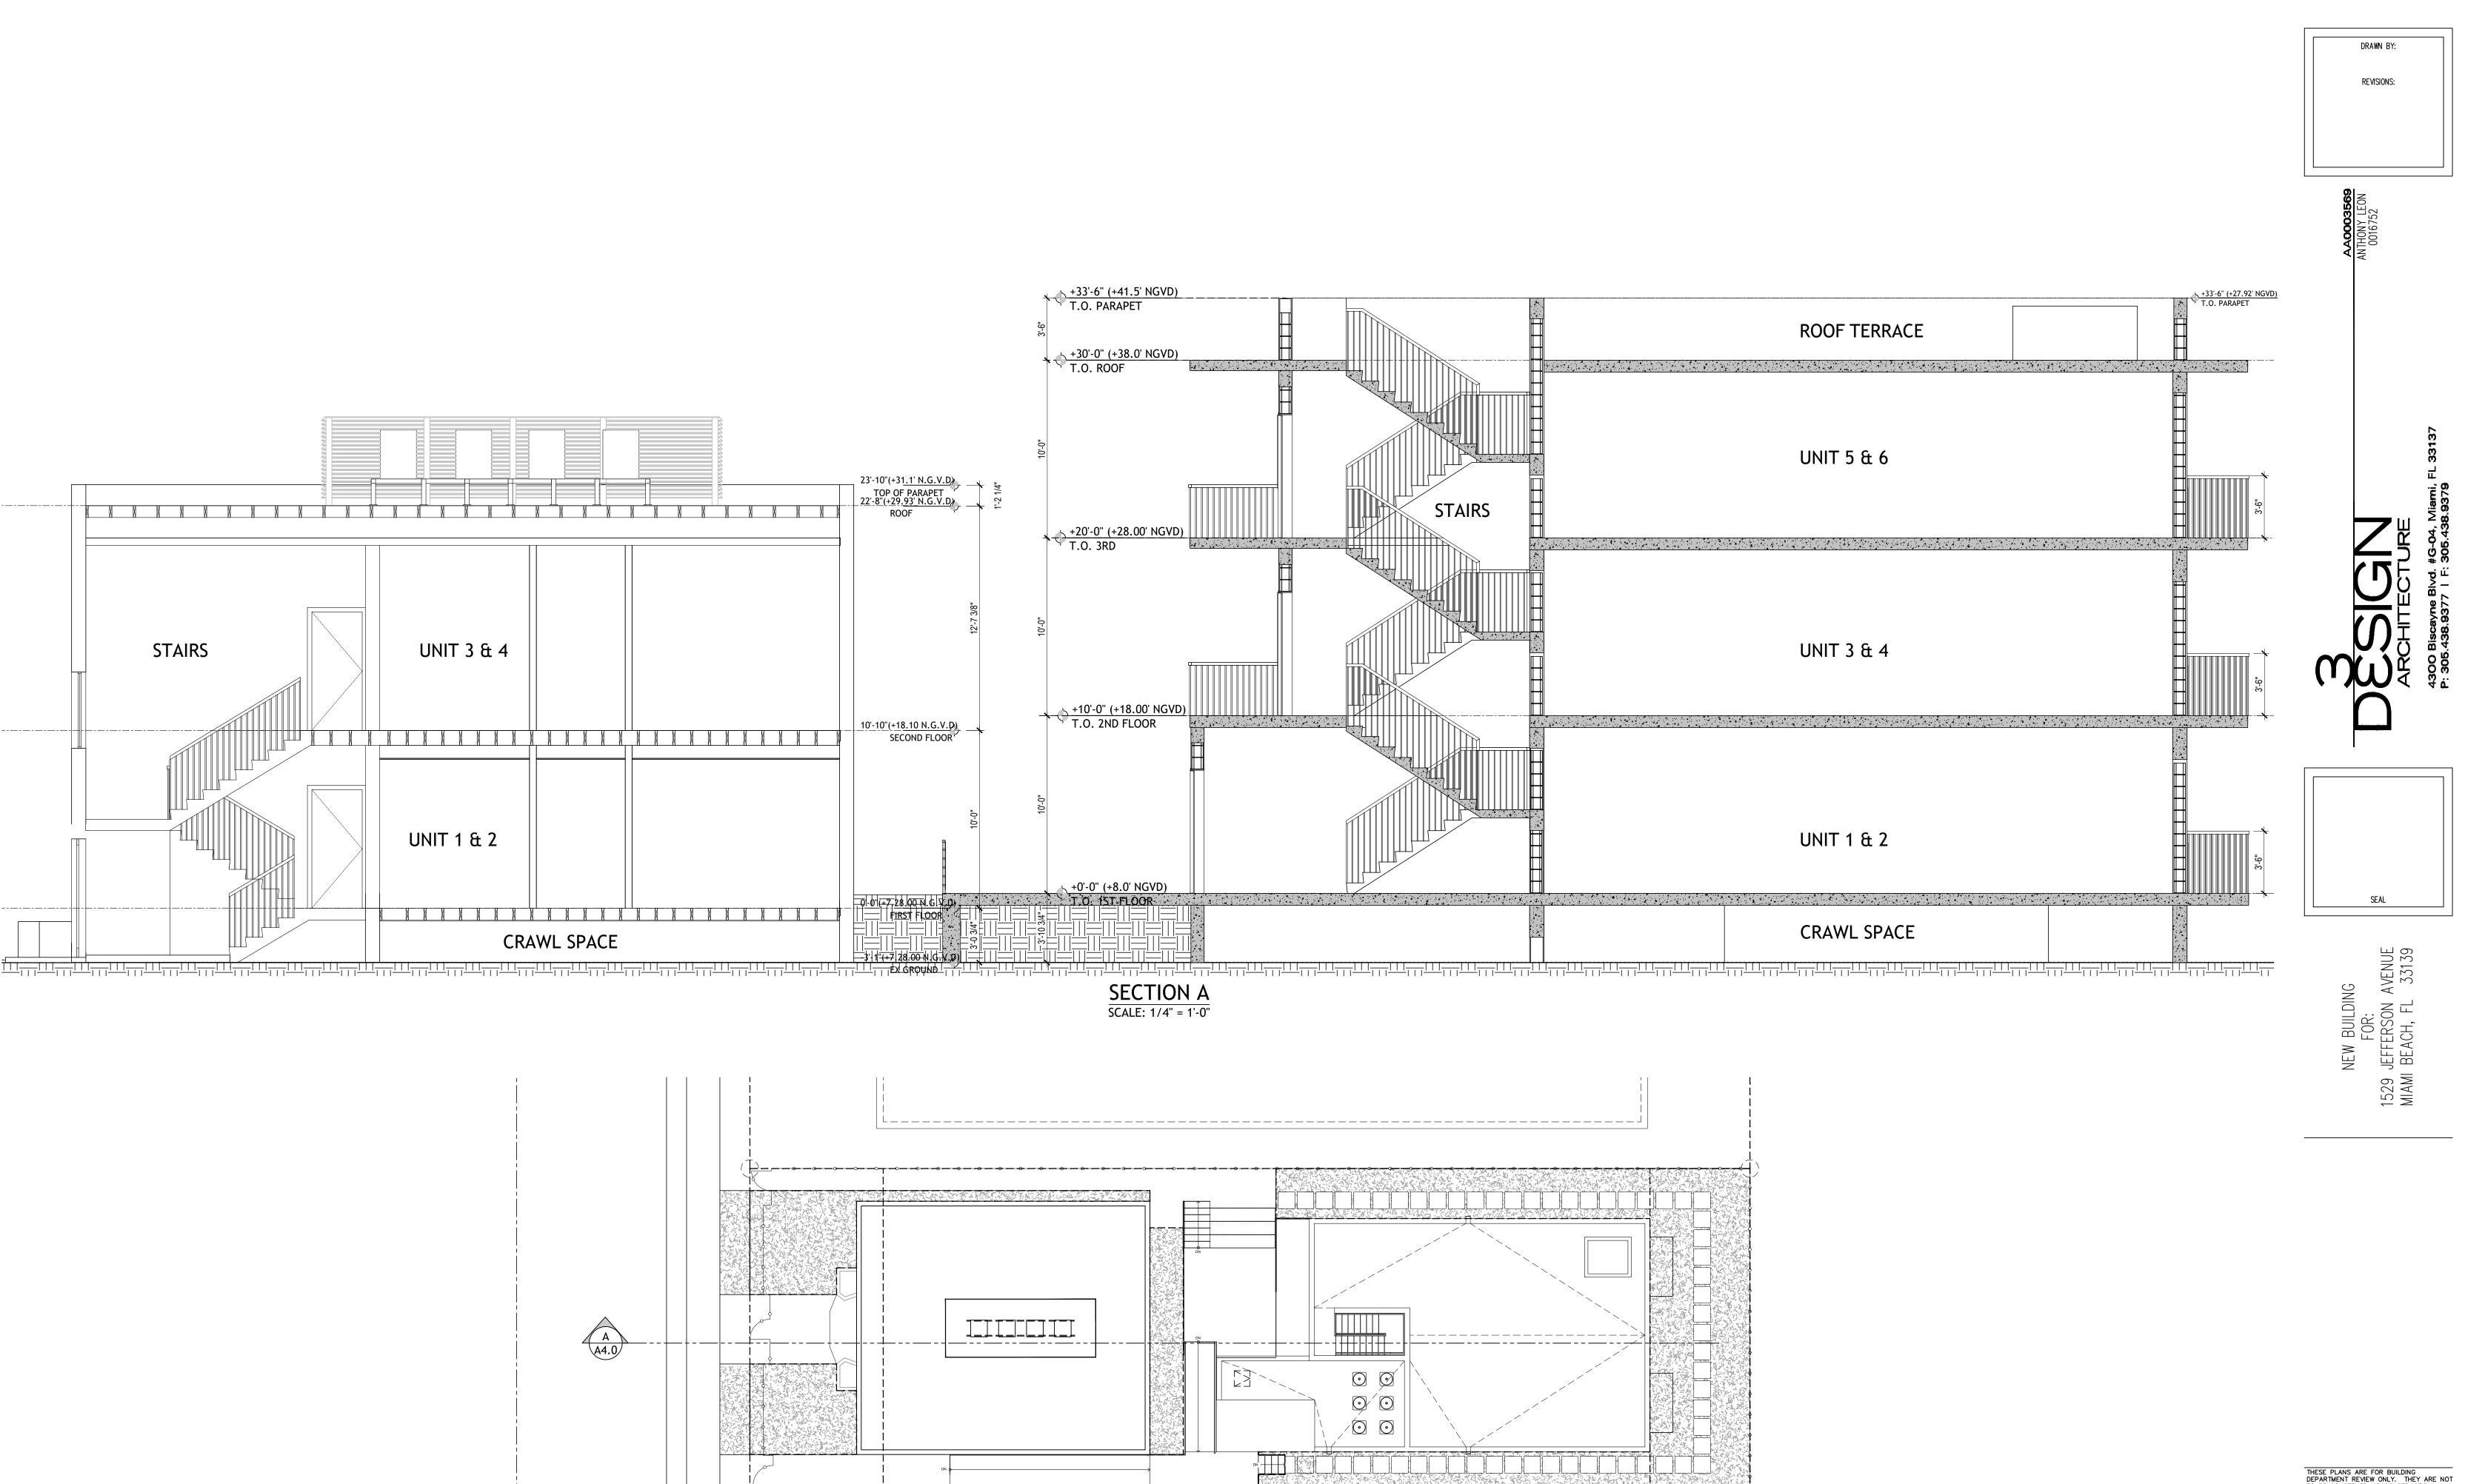

## BUILDING HEIGHT:

# OF STORIES ABOVE GRADE:

ALLOWED: 35'-0" **3 STORIES** 

PROVIDED: 30'-0" TO TOP OF ROOF SLAB **3 STORIES** 

AERIAL MAP SCALE: N.T.S

# AREAS:

| EXISTING UNIT TYPES AND COUNT:                      | EXISTING BUILDING AREA:                                          |
|-----------------------------------------------------|------------------------------------------------------------------|
| 2 UNITS (2 BED - 2 BATH)<br>2 UNITS (2 BED- 2 BATH) | LEVEL 1 LIVING & STAIRS =1,672.00 S.F<br>2 UNITS (2 BED- 2 BATH) |
| 4 UNITS TOTAL<br>NEW UNITS TYPES AND COUNT:         | LEVEL 2 LIVING & STAIRS =1,672.00 S.F<br>2 UNITS (2 BED- 2 BATH) |
| 4 UNITS (2BED - 2 BATH)<br>1 UNITS (1 BED- 1 BATH)  | TOTAL FLOOR AREA==3,344.00 S.F                                   |
| 1 UNIT (3 BED- 2 BATH)                              | NET SITE AREA=7,500 S.F                                          |

**6 UNITS TOTAL** 

|                                                  | ARCHITE                                                              | CT                                                         | DRAWN BY:                                                                                               |
|--------------------------------------------------|----------------------------------------------------------------------|------------------------------------------------------------|---------------------------------------------------------------------------------------------------------|
|                                                  | 3                                                                    |                                                            | REVISIONS:                                                                                              |
|                                                  | DESIG                                                                | <u>in</u>                                                  |                                                                                                         |
|                                                  | ARCHITECT<br>3260 NorthWest 7th S                                    | F <b>URE</b><br>Street, Miami, FL 33125                    |                                                                                                         |
| Lant                                             | P: 305.438.9377   F:                                                 | 305.438.9379                                               | EON 2                                                                                                   |
| Contract Langer Co                               | INDEX OF D                                                           |                                                            | <b>A0003</b><br>THONY L<br>001675                                                                       |
|                                                  | ARCHITECTURE                                                         |                                                            | ANA                                                                                                     |
| PEN                                              | A-1.0 INTERIOR AND SIT<br>A-1.1 SITE PLAN & UNIT                     | E PLAN DEMOLITION                                          |                                                                                                         |
| PENSYLVANIA<br>EUCLID                            | 3RD FLOOR                                                            | N & NEW FAR DIAGRAMS 1ST &                                 |                                                                                                         |
|                                                  |                                                                      | N / PROPOSED OPEN SPACE FLO<br>N / PROPOSED 1ST & 2ND FLOO |                                                                                                         |
|                                                  | A-3.0 EXISTING DEMO EL<br>A-3.1 ELEVATIONS                           |                                                            |                                                                                                         |
| Carl Stream of Ca                                | A-3.2 ELEVATIONS<br>A-3.3 ELEVATIONS                                 |                                                            | 33137                                                                                                   |
|                                                  | A-3.4 LINE OF SIGHT DIA<br>A-4.0 SECTIONS                            | GRAM                                                       | mi, FL<br>79                                                                                            |
|                                                  | A-5.0 AERIAL RENDER<br>A-6.0 SURROUNDING BU<br>A-6.1 FRONT FACADES C |                                                            | 4, Miar<br>138.93                                                                                       |
|                                                  | A-6.2 FRONT FACADES A<br>A-6.3 CURRENT PHOTOS                        | CROSS THE STREET                                           |                                                                                                         |
|                                                  | A-7.0 RENDER<br>A-7.1 RENDER                                         |                                                            |                                                                                                         |
|                                                  | A.7.2 RENDER<br>A.7.3 RENDER                                         |                                                            |                                                                                                         |
|                                                  |                                                                      |                                                            |                                                                                                         |
|                                                  | SCOPE OF WO                                                          | RK:                                                        |                                                                                                         |
|                                                  | -NEW 6 UNIT APARTME<br>-RENOVATION EXISTIN                           |                                                            |                                                                                                         |
|                                                  | ALLOWE                                                               | D: PROVIDED:                                               |                                                                                                         |
|                                                  | 1.25                                                                 | 1.24                                                       |                                                                                                         |
| FLOOR AREA RATIO<br>(Existing building renov     | 9,375 S.<br>vation & New Buildin                                     |                                                            |                                                                                                         |
| NEW BUILDING AREA:                               |                                                                      |                                                            | SEAL                                                                                                    |
| LEVEL 1 ELEVATOR, STA                            | IRS & LIVING                                                         | 1,928.75 SF                                                |                                                                                                         |
| LEVEL 2 STAIRS & LIVIN<br>LEVEL 3 STAIRS & LIVIN |                                                                      |                                                            | /ENUE<br>33139                                                                                          |
|                                                  | 0                                                                    | 1,071.55 51                                                | NEW BUILDING<br>FOR:<br>JEFFERSON AVENUE<br>I BEACH, FL 33139                                           |
| TOTAL FLOOR AREA                                 |                                                                      | 5,711.85 SF                                                | M BUII<br>FOR<br>FERS(<br>ACH,                                                                          |
| NEW UNIT AREAS:                                  | тс                                                                   | ſ                                                          | NE<br>1529 JEF<br>MIAMI BE                                                                              |
| TOTAL NUMBER OF UNI                              |                                                                      |                                                            | 152<br>MIA                                                                                              |
|                                                  |                                                                      |                                                            |                                                                                                         |
| UNIT 3<br>UNIT 4                                 |                                                                      |                                                            |                                                                                                         |
| UNIT 5                                           |                                                                      | 1,111.98 S.F                                               |                                                                                                         |
| UNIT 6                                           |                                                                      |                                                            |                                                                                                         |
| TOTAL UNIT AREA                                  |                                                                      | 5,038.02 S.F                                               |                                                                                                         |
| EXISTING UNIT AREAS:<br>TOTAL NUMBER OF UNI      | -                                                                    | <b>4</b>                                                   |                                                                                                         |
|                                                  |                                                                      |                                                            |                                                                                                         |
|                                                  |                                                                      |                                                            |                                                                                                         |
|                                                  |                                                                      |                                                            |                                                                                                         |
| TOTAL UNIT AREA                                  |                                                                      | 3,048.48 S.F                                               | THESE PLANS ARE FOR BUILDING<br>DEPARTMENT REVIEW ONLY. THEY ARE NOT<br>TO BE CONSTRUED AS CONSTRUCTION |
| PARKING DATA:                                    | -<br>-                                                               |                                                            | DOCUMENTS UNTIL ALL BUILDING<br>DEPARTMENT APPROVALS ARE OBTAINED.                                      |
| There is no parking r                            | equirement for RM                                                    | -1                                                         | Δ-0 0                                                                                                   |
|                                                  |                                                                      |                                                            |                                                                                                         |

### EXISTING BUILDING :

| LEVEL 1:                                        |                          |        |
|-------------------------------------------------|--------------------------|--------|
| UNIT 1:                                         | 762.12 SQ FT             |        |
| UNIT 2:                                         | 762.12 SQ FT             |        |
| STAIRWELL:                                      | 135 SQ FT                |        |
|                                                 |                          |        |
| LEVEL 1 TOTAL GROSS SQ FT:                      | 1,659.24 SQ FT           |        |
|                                                 |                          |        |
| LEVEL 2:                                        |                          |        |
| UNIT 1:                                         | 762.12 SQ FT             |        |
| UNIT 2:                                         | 762.12 SQ FT             |        |
| STAIRWELL:                                      | 135 SQ FT                |        |
|                                                 |                          |        |
| LEVEL 1 TOTAL GROSS SQ FT:                      | 1,659.24 SQ FT           |        |
| MINIMUM UNIT SIZE<br>MINIMUM UNIT SIZE PROPOSED | 400.00 S.F<br>762.12 S.F | (      |
| MINIMUM UNIT SIZE AVERAGE                       | 550.00 S.F               |        |
| MINIMUM UNIT SIZE AVERAGE PRO                   | POSED 762.12 S.F         |        |
| NEW BUILDING :                                  |                          |        |
| LEVEL 1:                                        |                          |        |
| UNIT 1:                                         | 840.52 SQ FT             |        |
| UNIT 2:                                         | 842.27 SQ FT             | Ш      |
| STAIRWELL:                                      | 135 SQ FT                |        |
| LEVEL 1 TOTAL GROSS SQ FT:                      | 1,909.79 SQ FT           | AVENUE |
| LEVEL 2:                                        |                          | 5      |
| UNIT 3 :                                        | 840.52 SQ FT             |        |
| UNIT 4 :                                        | 842.27 SQ FT             |        |

| UNIT 3 :<br>UNIT 4 :<br>STAIRWELL & CORRIDOR: | 840.52 SQ FT<br>842.27 SQ FT<br>96.00 SQ FT |
|-----------------------------------------------|---------------------------------------------|
| LEVEL 2 TOTAL GROSS SQ FT:                    | 1,778.79 SQ FT                              |
| LEVEL 3:<br>UNIT 5 :                          | 1.111.98 SO FT                              |

| UNIT 5 :                   | 1,111.98 SQ FT |
|----------------------------|----------------|
| UNIT 6 :                   | 560.46 SQ FT   |
| STAIRWELL & CORRIDOR:      | 96.00 SQ FT    |
|                            |                |
| LEVEL 3 TOTAL GROSS SQ FT: | 1,768.44SQ FT  |
|                            |                |

TOTAL GROSS SQ FT OF BUILDING: 5,457.02 SQ FT