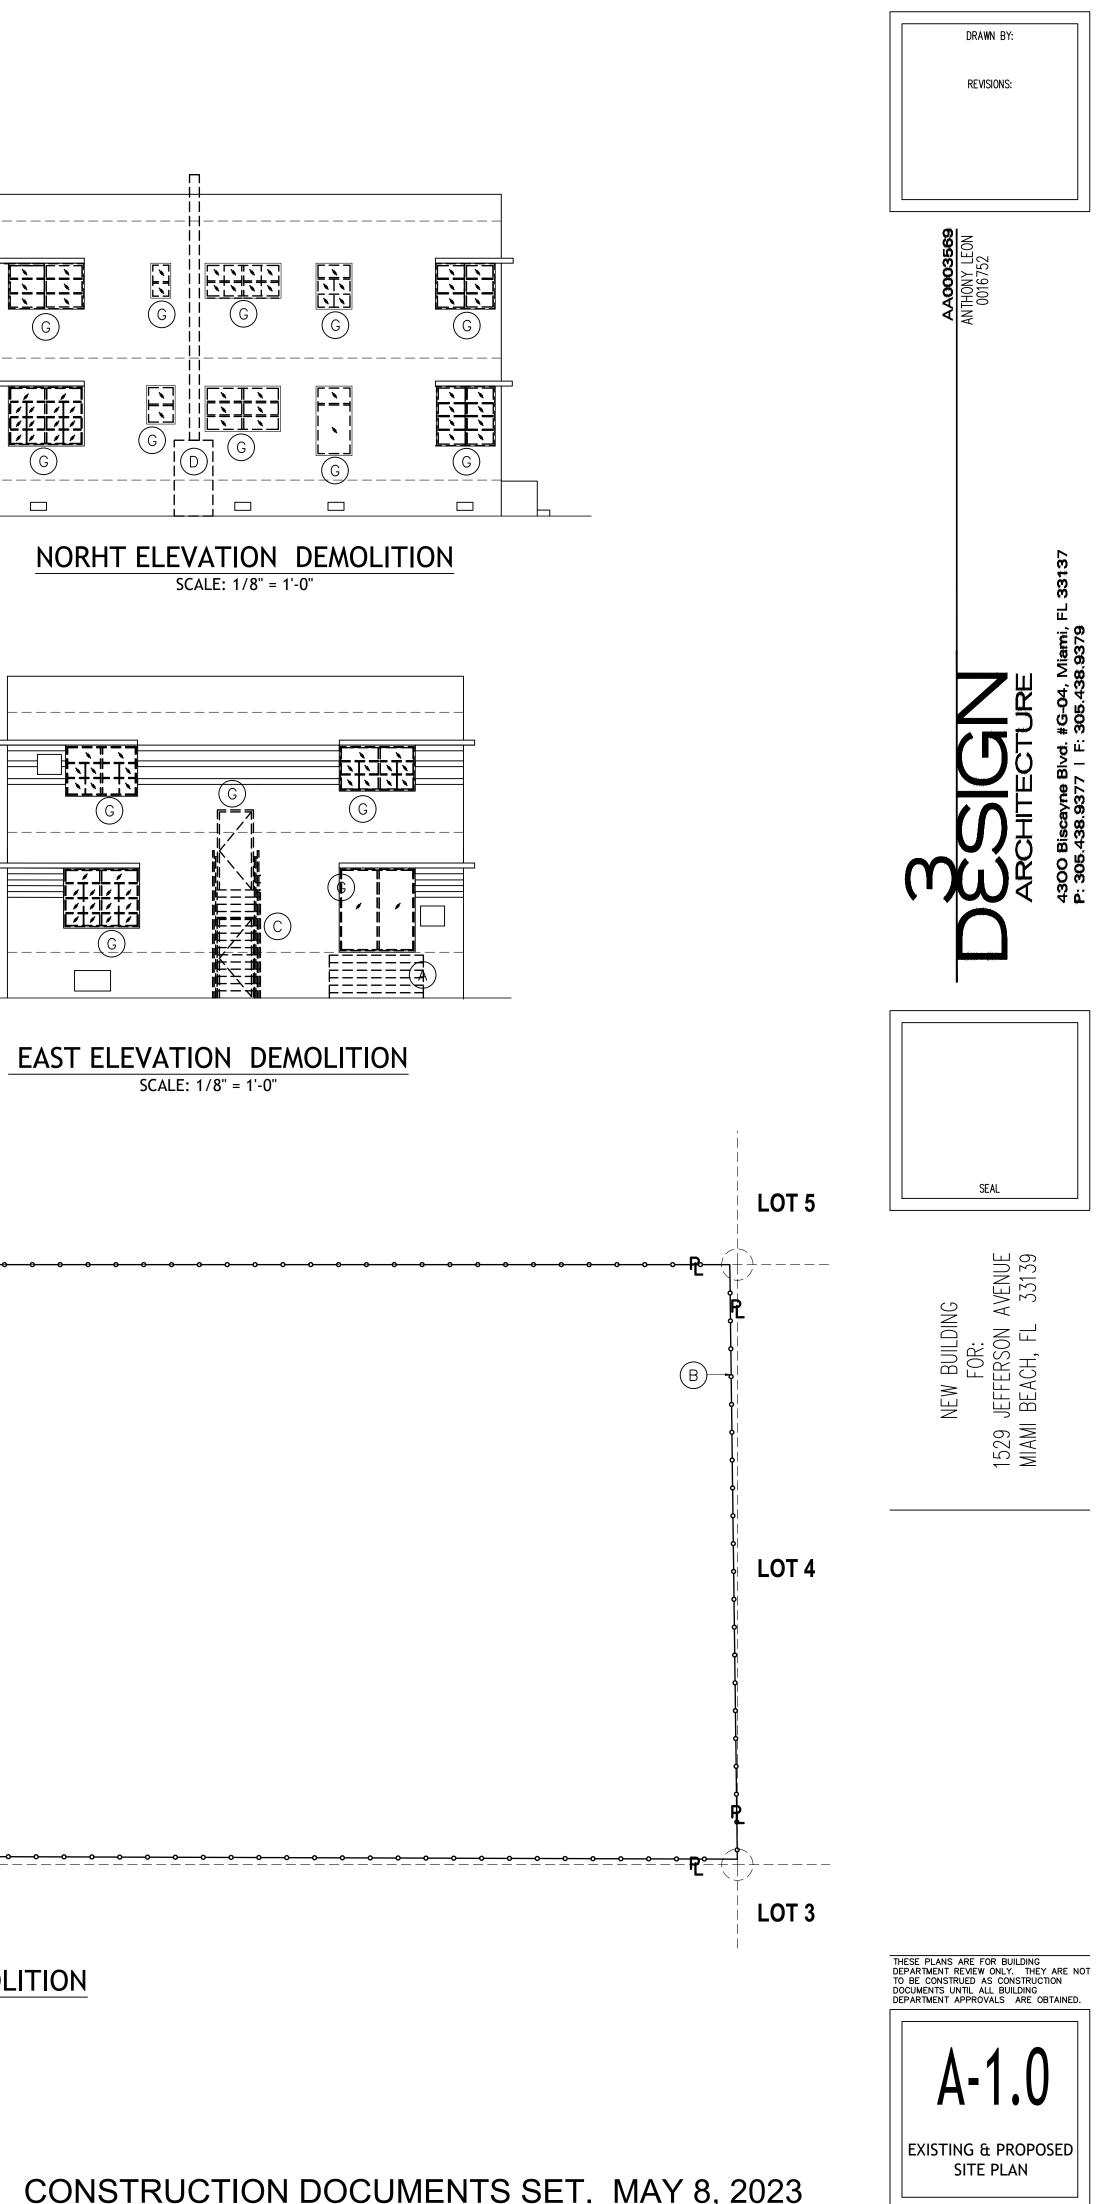

### DEMOLITION LEGEND

| <b>A REMOVE WOOD DECK</b>                                                                              |
|--------------------------------------------------------------------------------------------------------|
| <b>B</b> REMOVE CHAIN LINK FENCE                                                                       |
| © REMOVE STAIRS                                                                                        |
| D REMOVE STORAGE                                                                                       |
| F REMOVE ALL INTERIOR BUILDING 1ST<br>AND 2ND FLOOR,NO EXTERIOR WALL<br>AND BERING WALL TO BE DEMOLISH |
| <b>G REMOVE WINDOWS AND DOOR</b>                                                                       |
| H CAP ALL BUILDING SOURCES                                                                             |
| DEMOLITON                                                                                              |
|                                                                                                        |

# EXISTING DEMOLITION NORTH ELEVATION

SCALE: 1/4" = 1'-0"

# EXISTING DEMOLITION SOUTH ELEVATION SCALE: 1/4" = 1'-0"

# EXISTING DEMOLITION WEST ELEVATION

SCALE: 1/4" = 1'-0"

CONSTRUCTION DOCUMENTS SET. APRIL 14, 2023

SCALE: 1/4" = 1'-0"

SCALE: 1/4" = 1'-0"

CONSTRUCTION DOCUMENTS SET. MAY 8, 2023

# EXISTING RENOVATION BLGD WEST ELEVATION