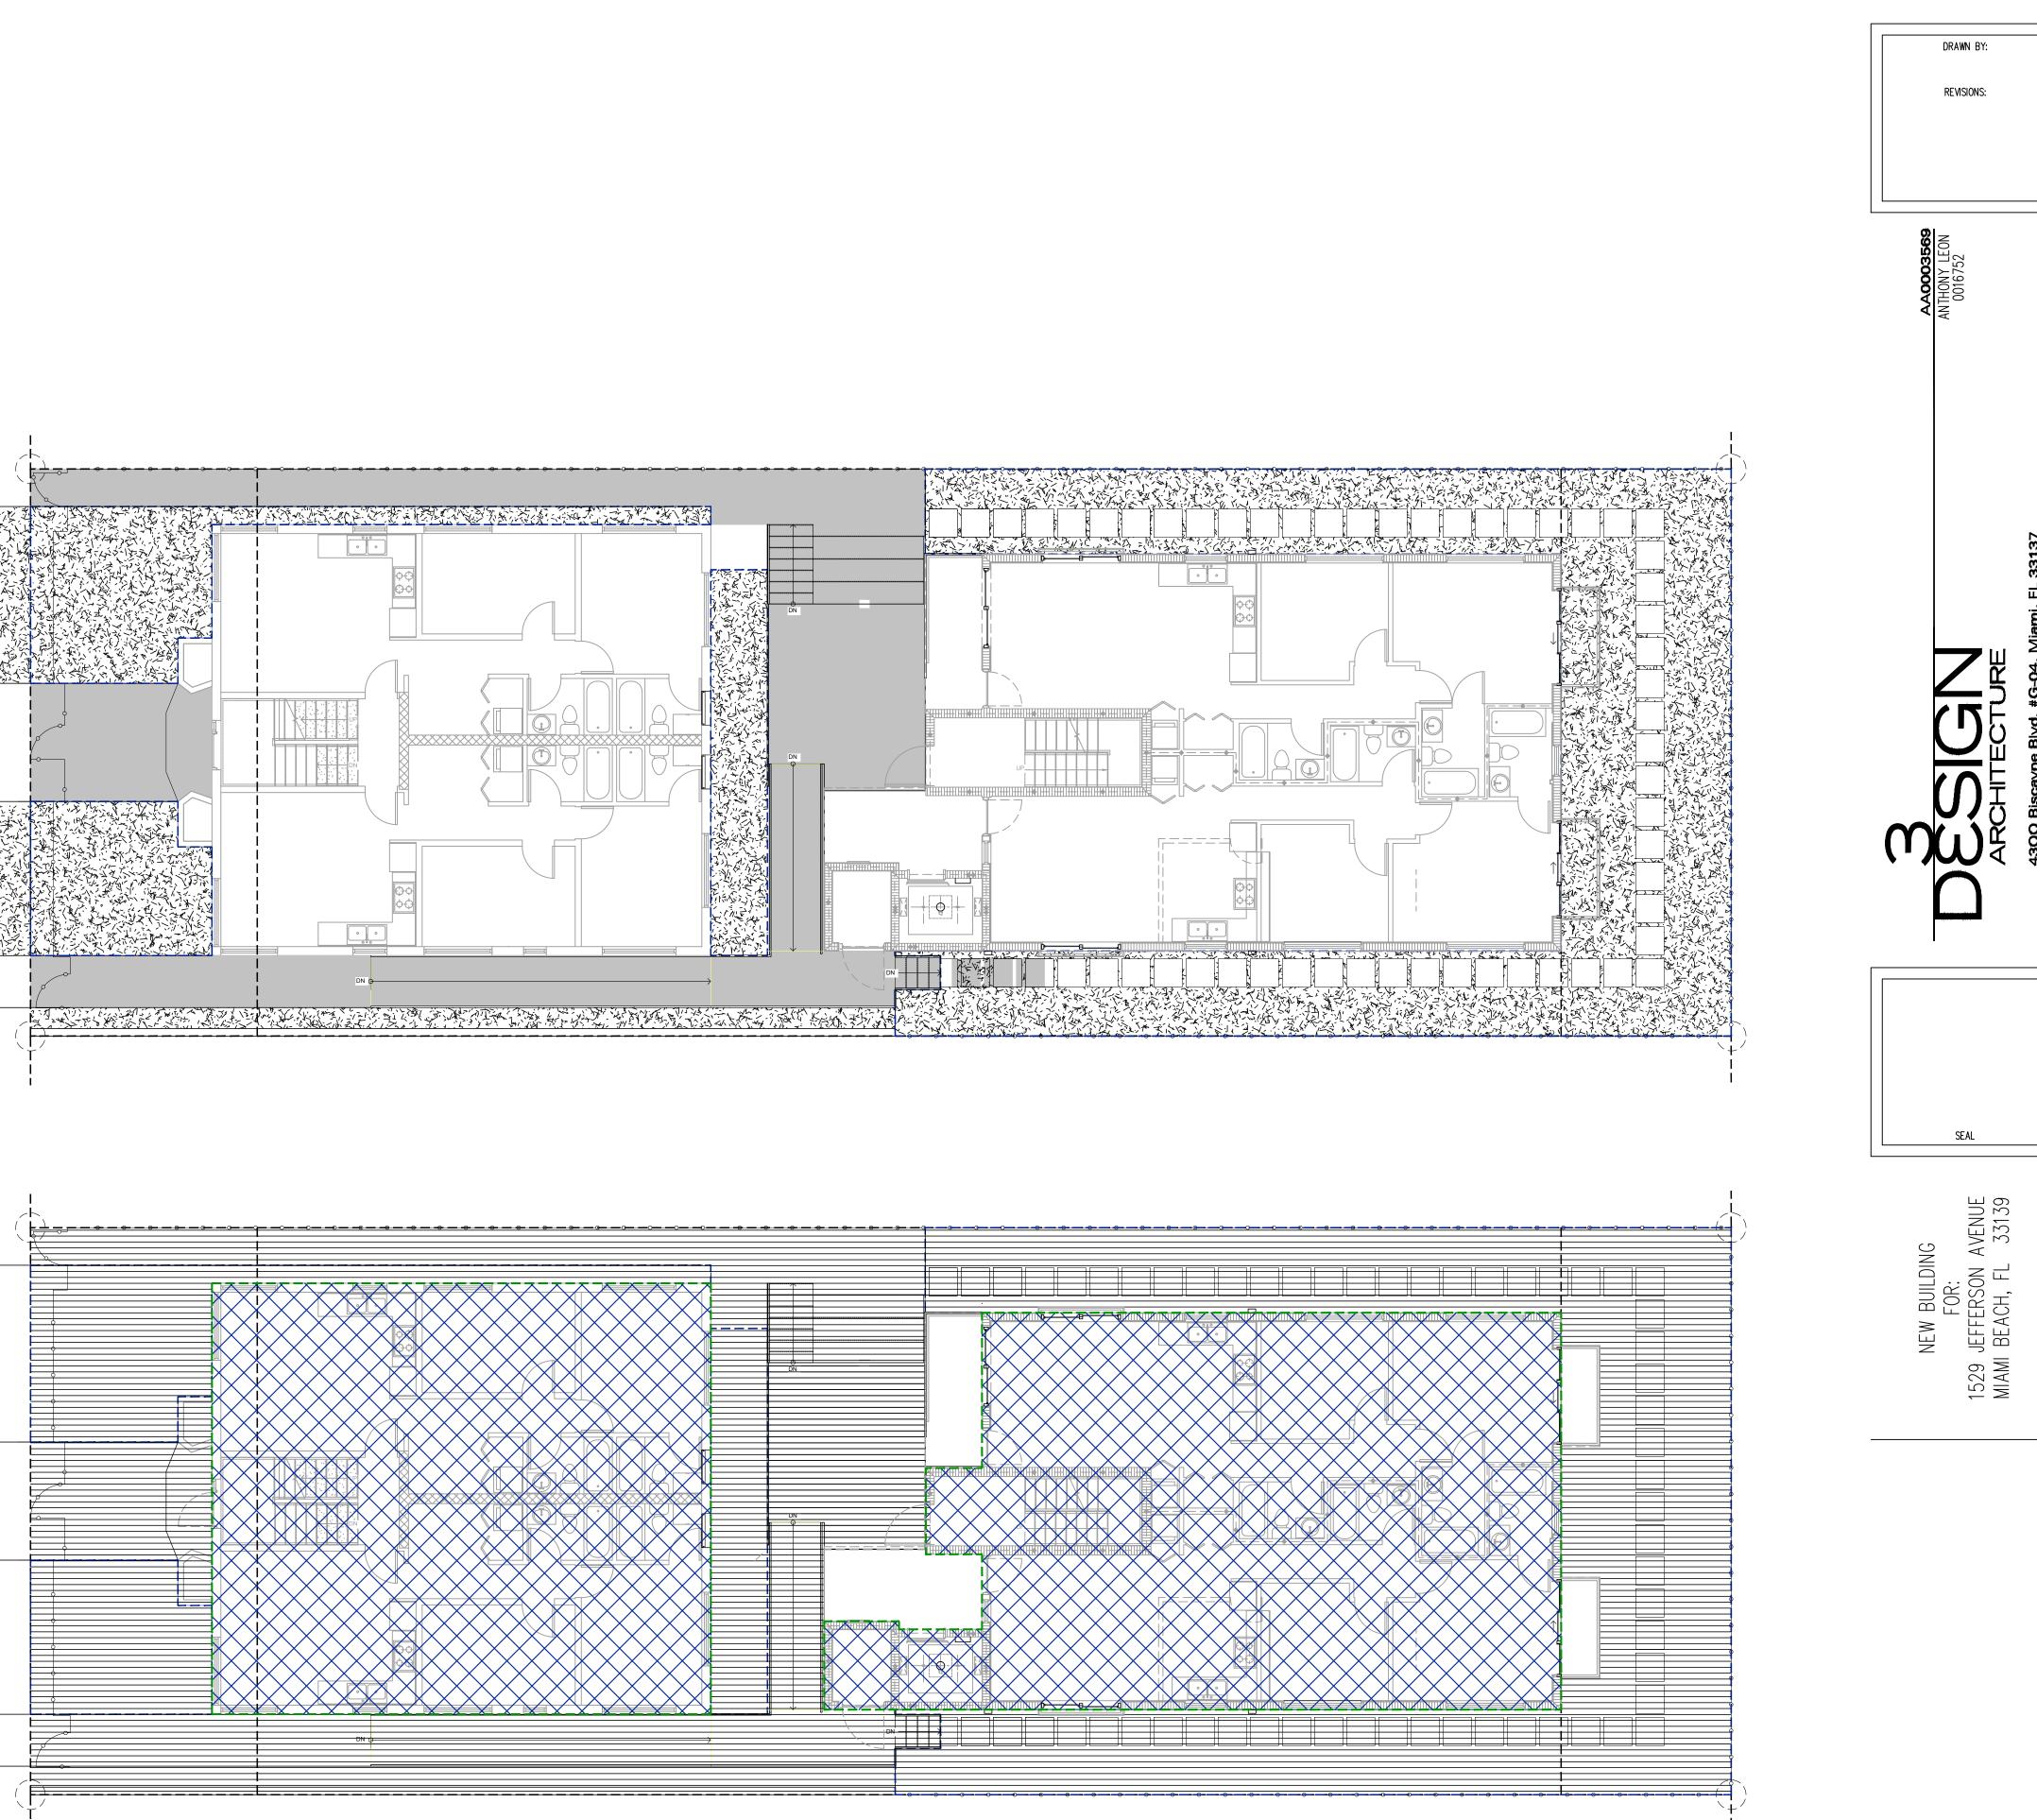

### OPEN SPACE AREA:

| LOT AREA:                   |
|-----------------------------|
| MAX. LOT COVERAGE 45%:      |
| OPEN SPACE REQUIRED 55%:    |
| OPEN SPACE PROPOSED 49.04%: |

7,500 SF (75 x100) 3,375.00 SF 4,125.00 SF 3,678.02 SF

### **GREEN SPACE AREA:**

MAX. LAWN AREA % OF REQUIRED OPEN SPACE RM-1 30% REQUIRED= 1237.5 SF GREEN SPACE PROPOSED: 60.6%= 2,189..16 SF PERMEABLE AREA DRIVEWAYS, WALKWAY, RAMP.

OPEN SPACE AREA 3,678.02 SF

PERMEABLE AREA 1,206.44 SF

GREEN APACE AREA PROPOSED 2,189.16

r----

LOT COVERAGE EXISTING BUILDING AREA 1,672.00 SF NEW BUILDING AREA 1,928.75 SF 3,600.75 SF TOTAL COVERAGE

### OPEN SPACE DIAGRAM SCALE: 3/16" = 1'-0"

NEW BUILDING

SCALE: 3/16" = 1'-0"

CONSTRUCTION DOCUMENTS SET. APRIL 14, 2023

PROPOSED 3RD & TERRACE FLOOR PLAN