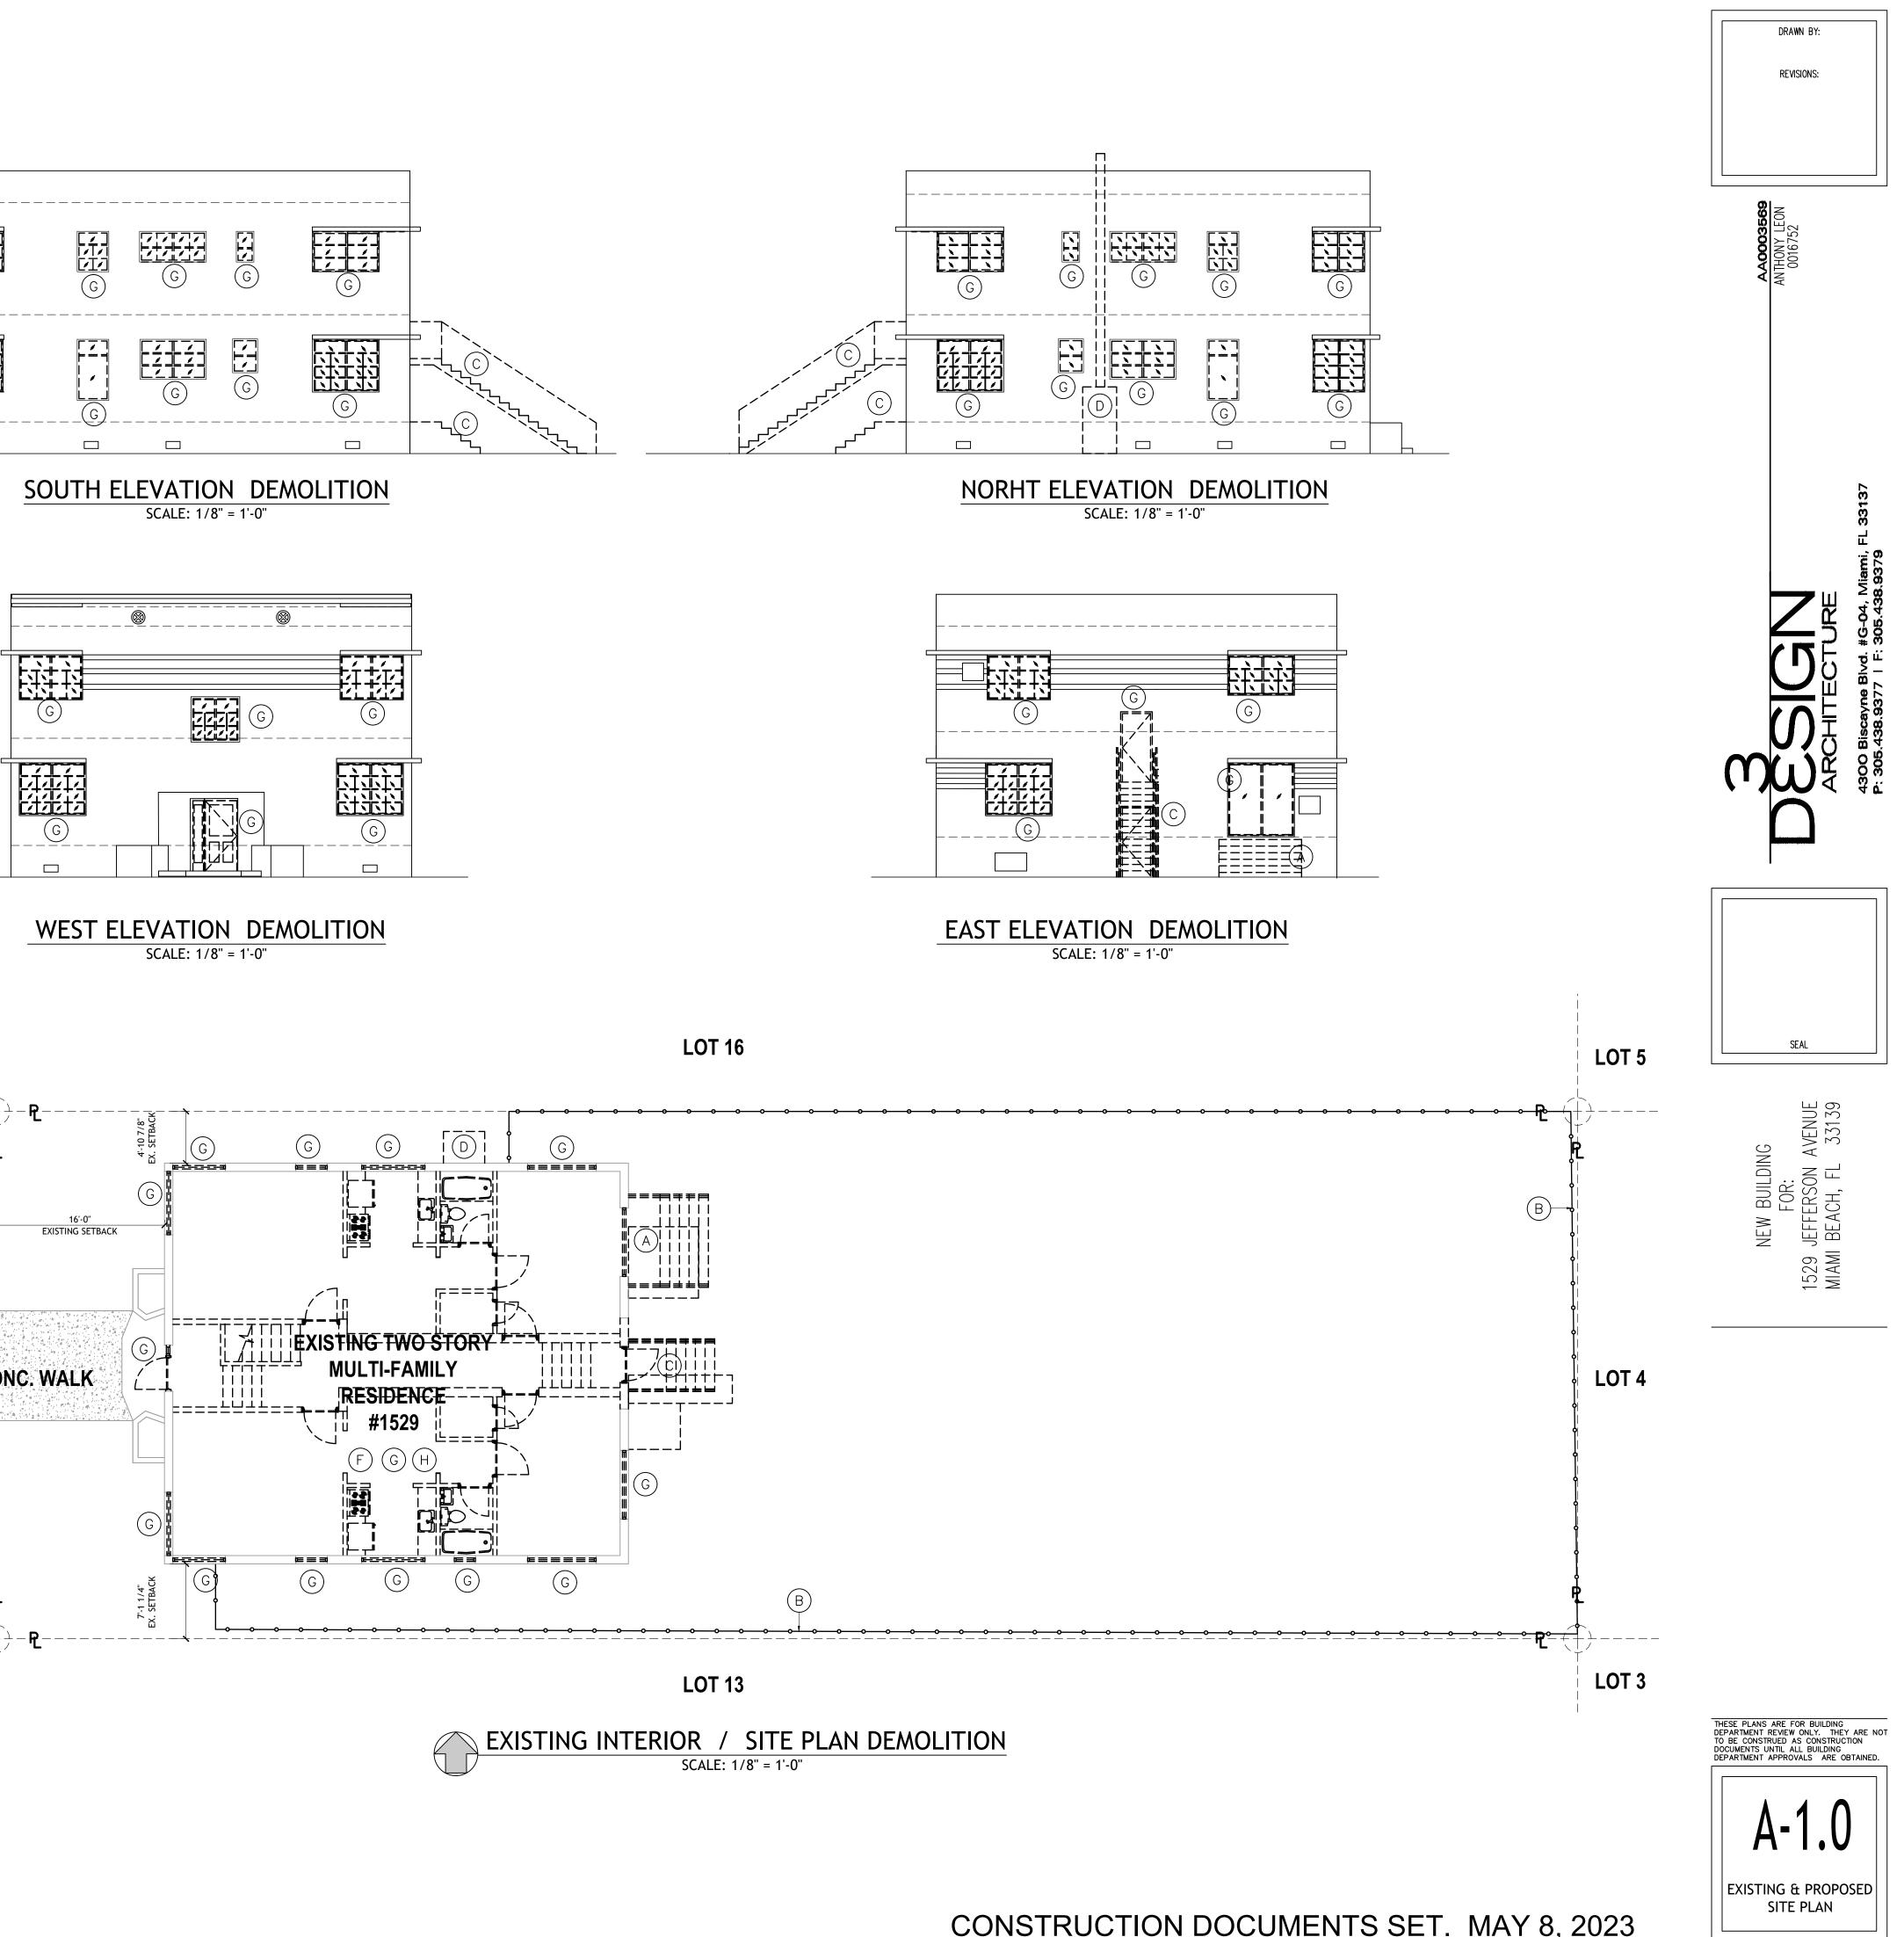

### DEMOLITION LEGEND

| <b>A REMOVE WOOD DECK</b>                                                                              |
|--------------------------------------------------------------------------------------------------------|
| <b>B</b> REMOVE CHAIN LINK FENCE                                                                       |
| © REMOVE STAIRS                                                                                        |
| D REMOVE STORAGE                                                                                       |
| F REMOVE ALL INTERIOR BUILDING 1ST<br>AND 2ND FLOOR,NO EXTERIOR WALL<br>AND BERING WALL TO BE DEMOLISH |
| <b>G REMOVE WINDOWS AND DOOR</b>                                                                       |
| H CAP ALL BUILDING SOURCES                                                                             |
| DEMOLITON                                                                                              |
|                                                                                                        |

# EXISTING DEMOLITION NORTH ELEVATION

SCALE: 1/4" = 1'-0"

# EXISTING DEMOLITION SOUTH ELEVATION SCALE: 1/4" = 1'-0"

# EXISTING DEMOLITION WEST ELEVATION

SCALE: 1/4" = 1'-0"

CONSTRUCTION DOCUMENTS SET. APRIL 14, 2023

SCALE: 1/4" = 1'-0"

SCALE: 1/4" = 1'-0"

CONSTRUCTION DOCUMENTS SET. MAY 8, 2023

# EXISTING RENOVATION BLGD WEST ELEVATION

## EXISTING SITE KEY PLAN SCALE: 3/32 = 1'-0"

\_\_\_\_

-----

┝──┬──┙

\_\_\_\_