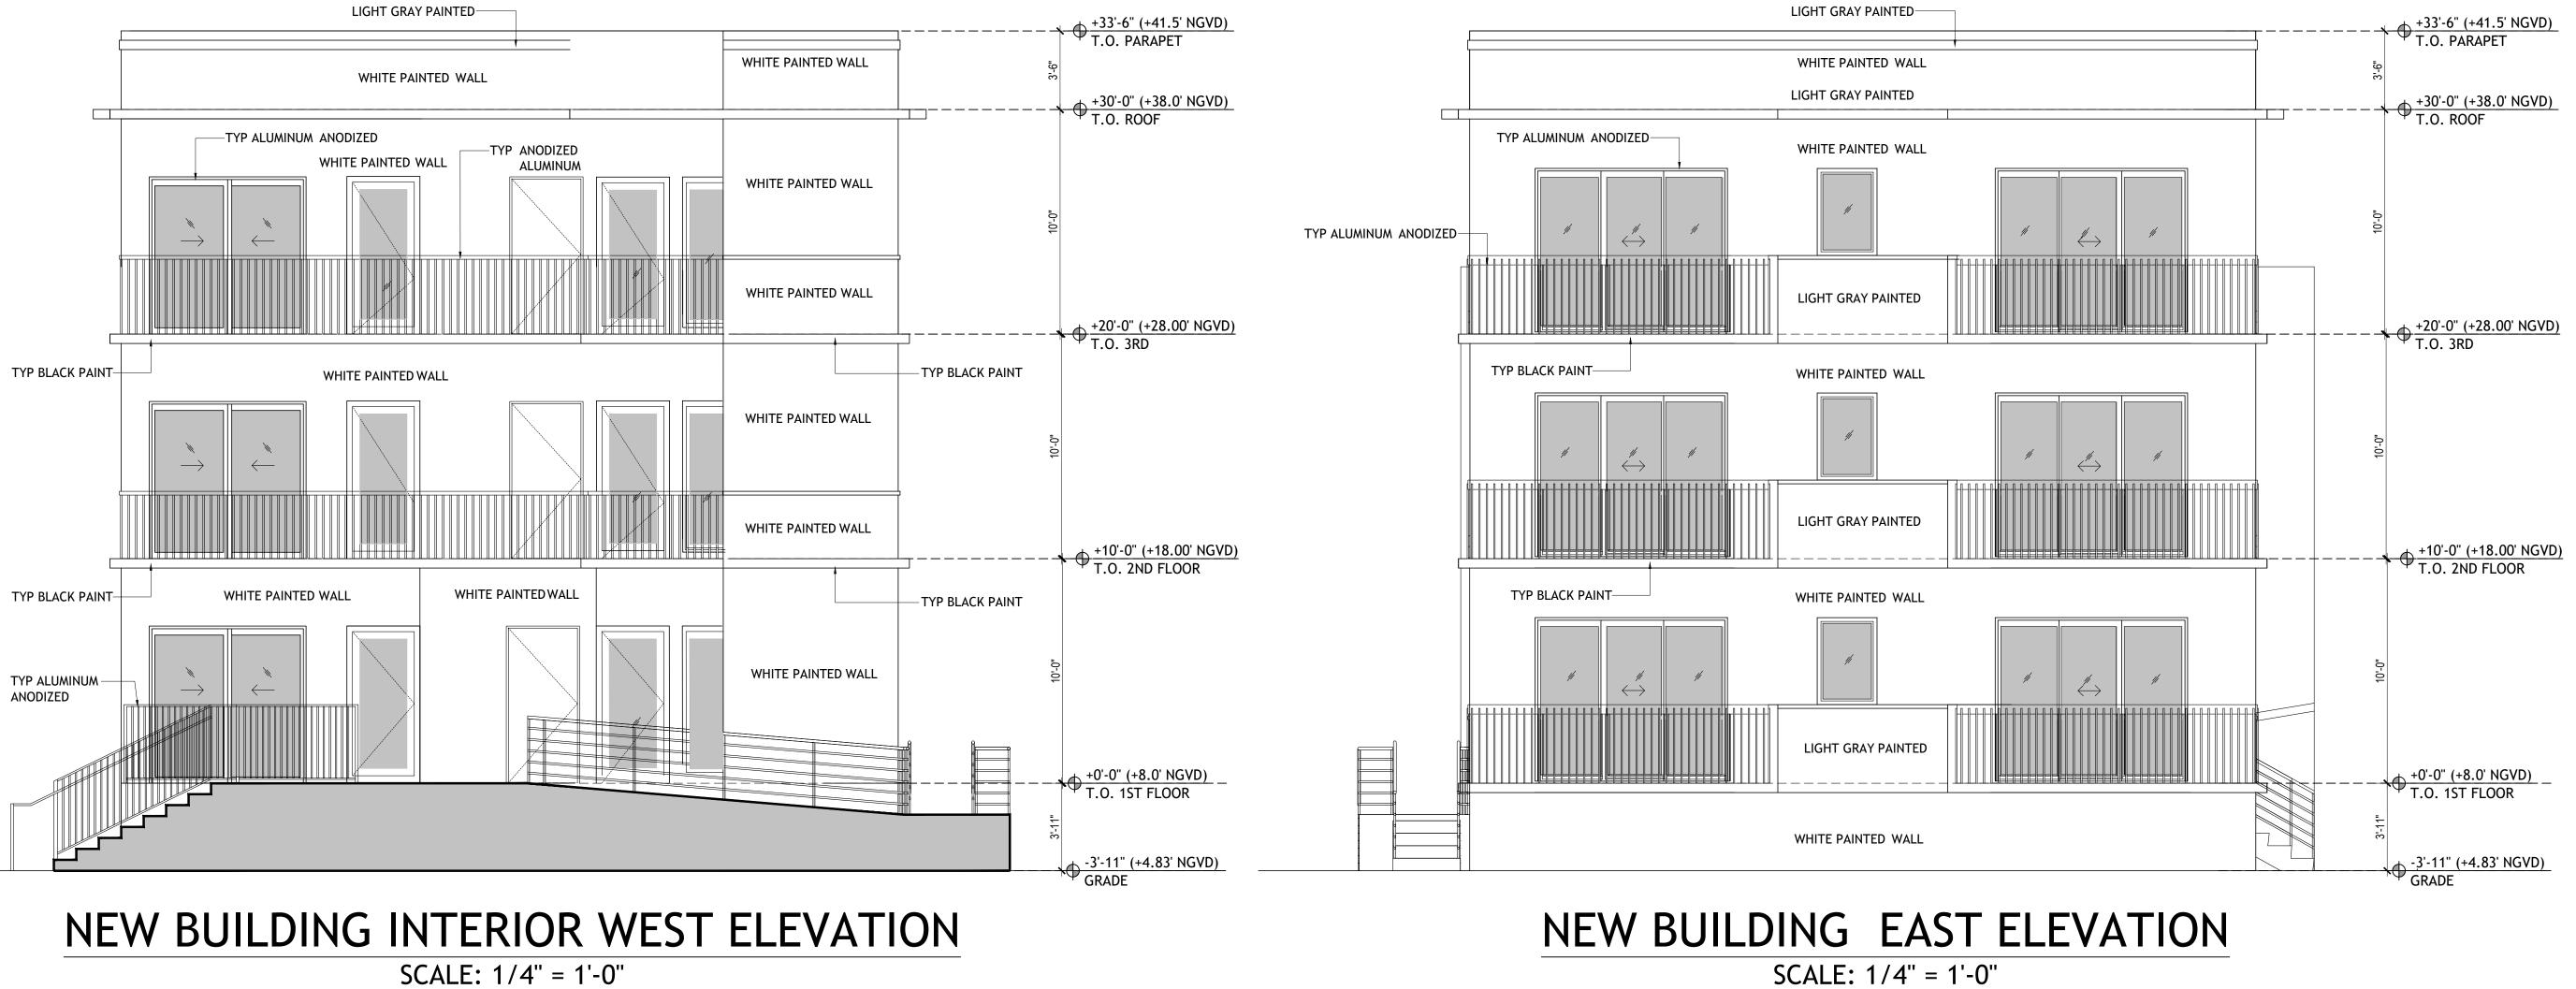

# EXISTING RENOVATION BLGD WEST ELEVATION

# NEW BUILDING NORTH ELEVATION SCALE: 1/4" = 1'-0"

+33'-6" (+41.5' NGVD) T.O. PARAPET

TYP BLACK PAINT

LINE OF SIGHT DIAGRAM SCALE: 1/8" = 1'-0"