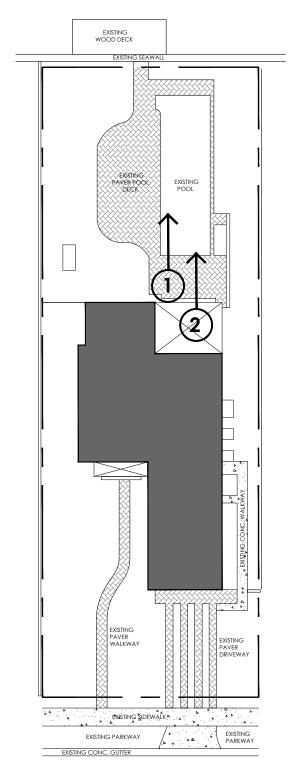

## **EXISTING RESIDENCE** - REAR

**BISCAYNE BAY** 

EAST RIVO ALTO DRIVE

**KEY PLAN - VIEWS** 

esign Draxis architecture . d PRAXISARCH.COM JOSE L. SANCHEZ AIA, LEED AP 278 NW 37TH ST. MIAMI, FL. 33127 P 305 576 8063 FL. LIC: AR 0016966 FL. LIC: AA 26000837 ADDRESS & OWNER 333 E. RIVO ALTO DRIVE MIAMI BEACH, FL. 33139 OWNER: MS KERIN K. PETERSON **NEW RESIDENCE REVISION & DATE** DRAWING TITLE EXISTING RESIDENCE PHOTOS SCALE: AS SHOWN DATE: 07-20-2022 SHEET NUMBER PH-1.1