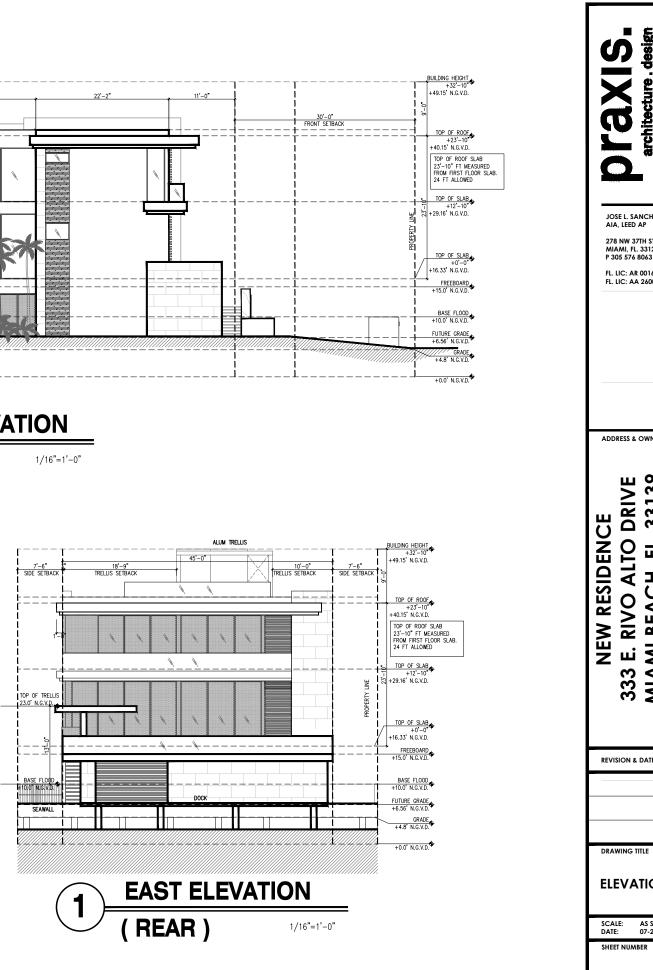

MATERIAL LEGEND ELEVATIONS (FRONT – STREET) & (SIDE) ELEVATION (REAR – BISCAYNE BAY) & (SIDE) SECTION SECTION DESIGN COMPARISON – 2022 TO 2023 SUBMITTAL DESIGN COMPARISON – 2022 TO 2023 SUBMITTAL