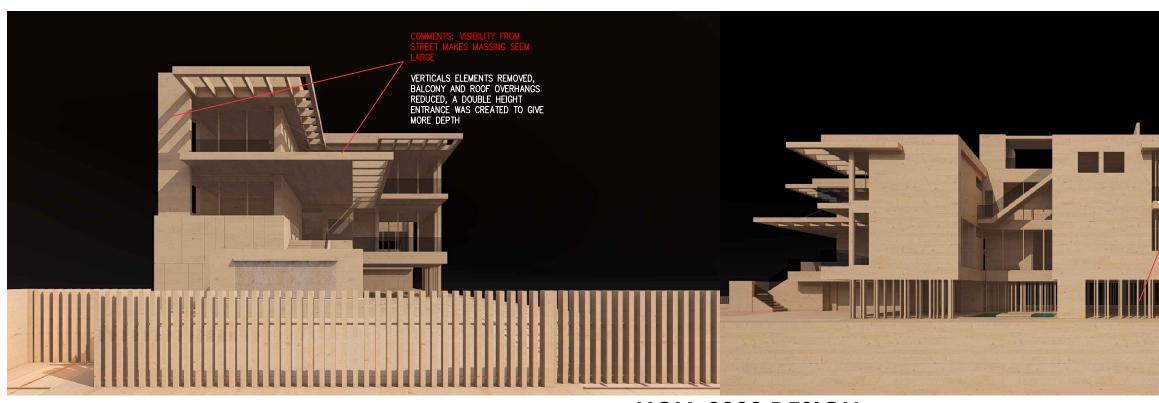

MATERIAL LEGEND ELEVATIONS (FRONT – STREET) & (SIDE) ELEVATION (REAR – BISCAYNE BAY) & (SIDE) SECTION SECTION DESIGN COMPARISON – 2022 TO 2023 SUBMITTAL DESIGN COMPARISON – 2022 TO 2023 SUBMITTAL