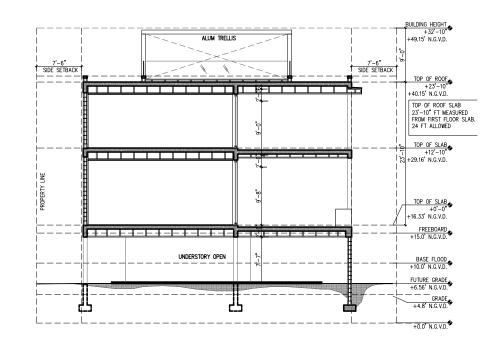

MATERIAL LEGEND ELEVATIONS (FRONT – STREET) & (SIDE) ELEVATION (REAR – BISCAYNE BAY) & (SIDE) SECTION SECTION DESIGN COMPARISON – 2022 TO 2023 SUBMITTAL DESIGN COMPARISON – 2022 TO 2023 SUBMITTAL