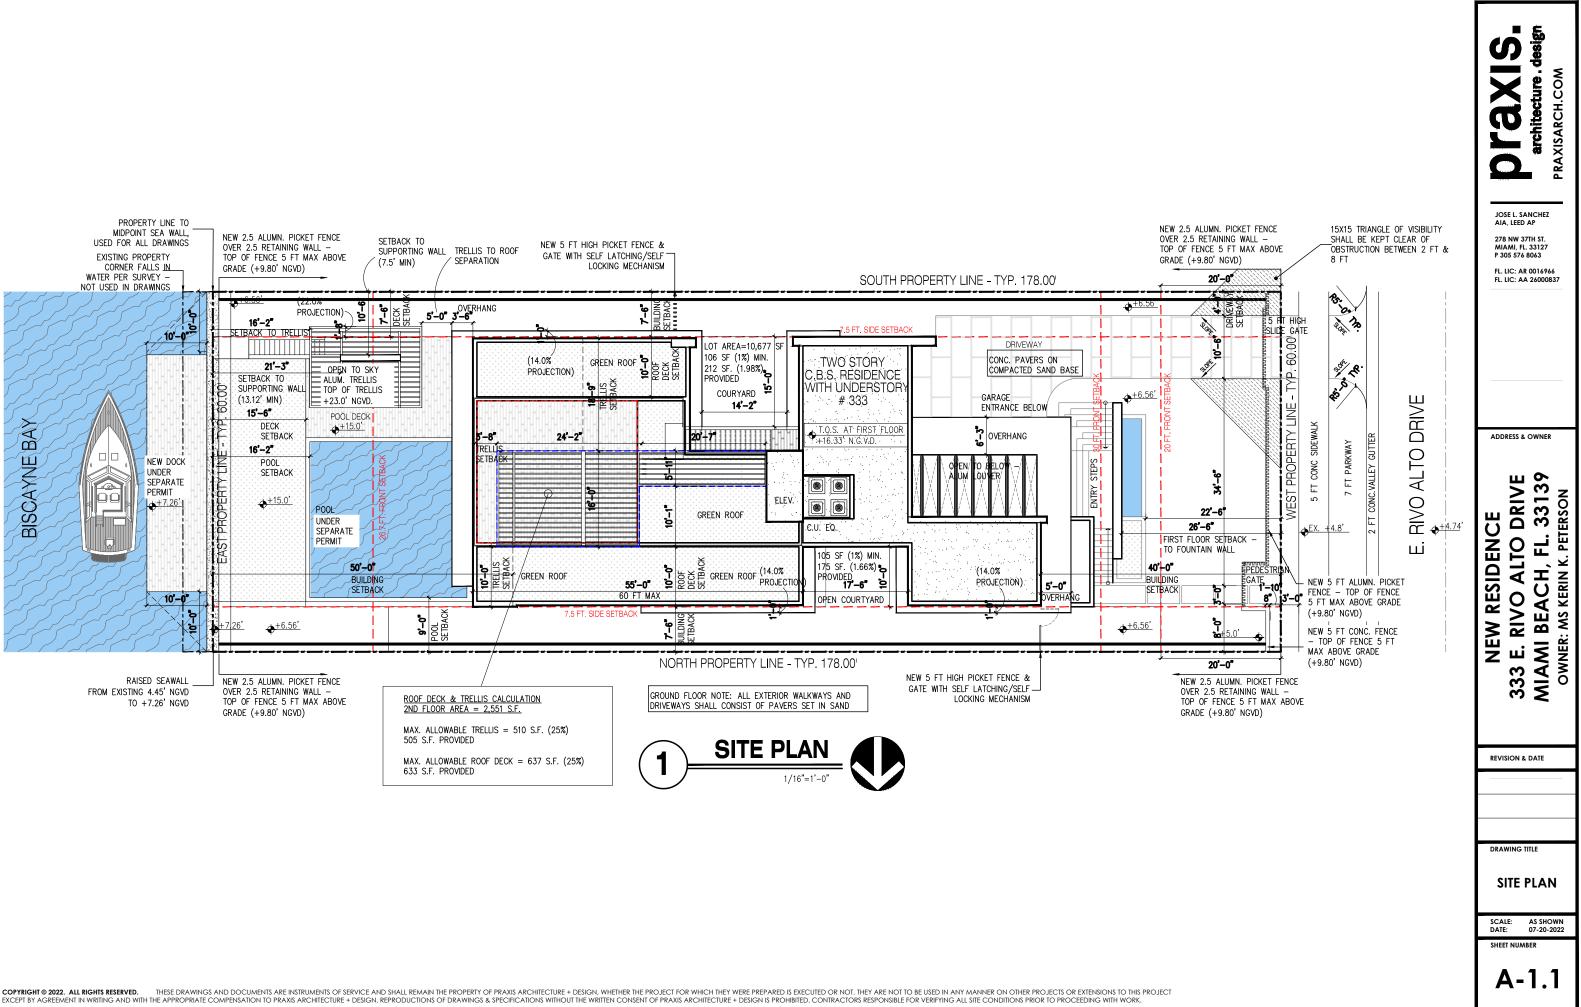

#### FECTURAL DRAWINGS

ZONING DATA / LOCATION PLAN SITE PLAN YARD SECTIONS YARD SECTIONS DIAGRAM - LOT COVERAGE DIAGRAM - UNIT SIZE DIAGRAM - OPEN SPACE

UNDERSTORY / GROUND FLOOR PLAN FIRST FLOOR PLAN SECOND FLOOR PLAN ROOF PLAN