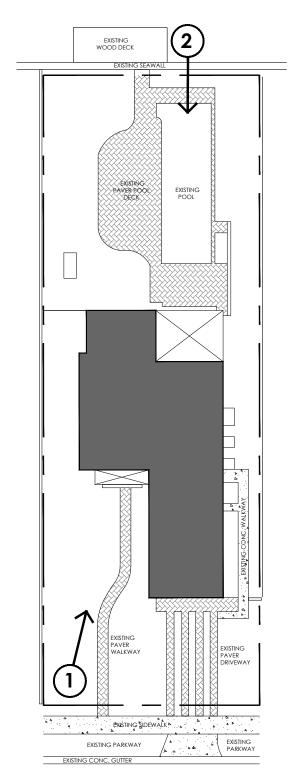

ALTO DRIVE EAST RIVO

9

UPON COMPLETION OF DEMOLITION WORK. LEAVE THE PROPERTY AND

ADJACENT AREAS CLEAN AND SATISFACTORY TO LOCAL AUTHORITIES

ENTIRE SPACE SHALL BE LEFT IN A "BROOM CLEAN" CONDITION. WITH

THE COMPLETE REMOVAL OF ALL ACCUMULATIONS OF DUST FROM ANY