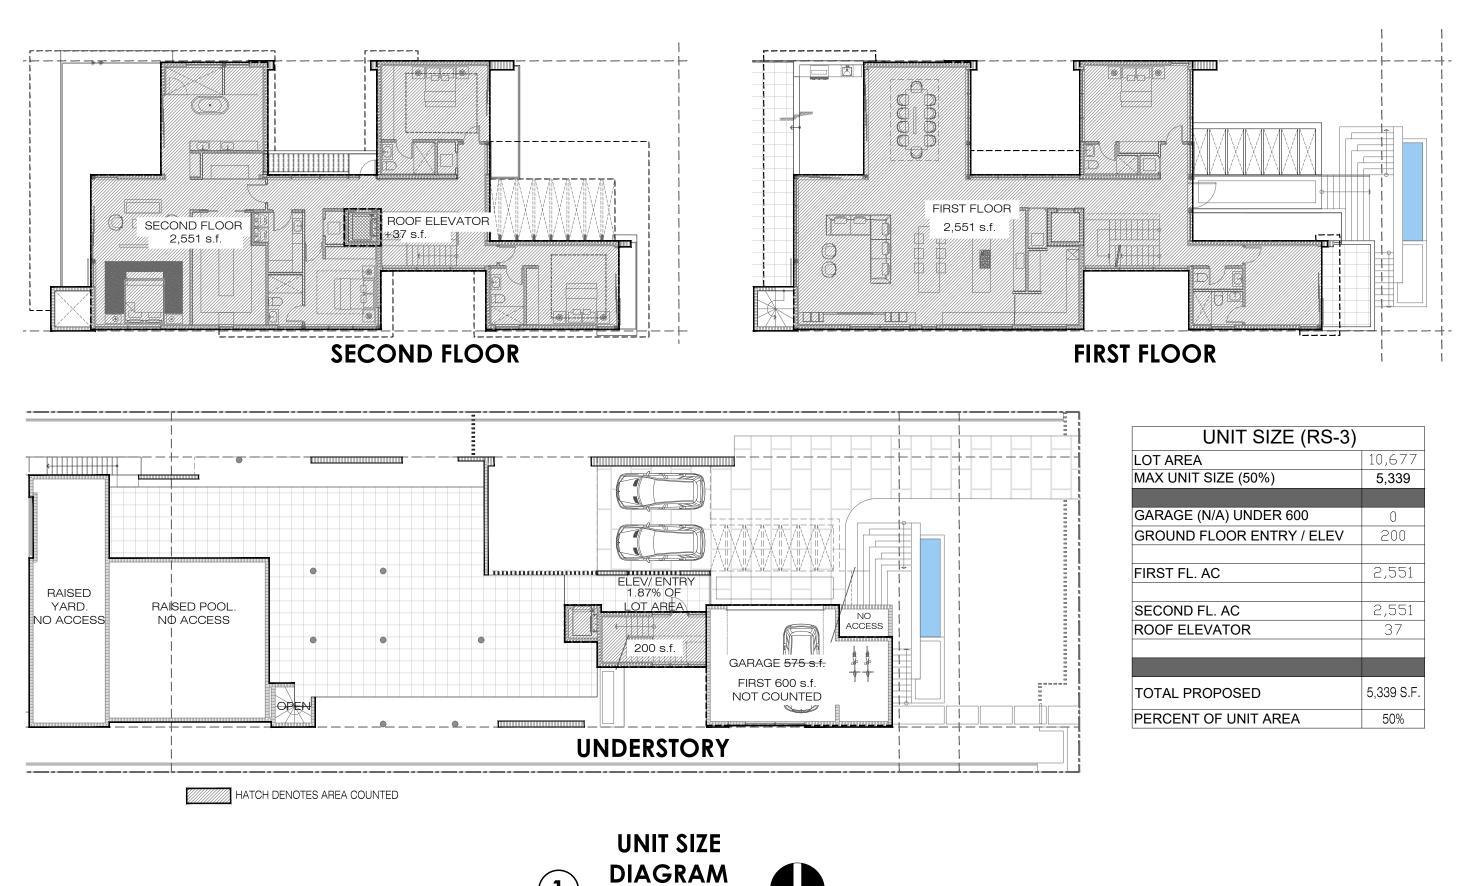

#### FECTURAL DRAWINGS

ZONING DATA / LOCATION PLAN SITE PLAN YARD SECTIONS YARD SECTIONS DIAGRAM - LOT COVERAGE DIAGRAM - UNIT SIZE DIAGRAM - OPEN SPACE

UNDERSTORY / GROUND FLOOR PLAN FIRST FLOOR PLAN SECOND FLOOR PLAN ROOF PLAN