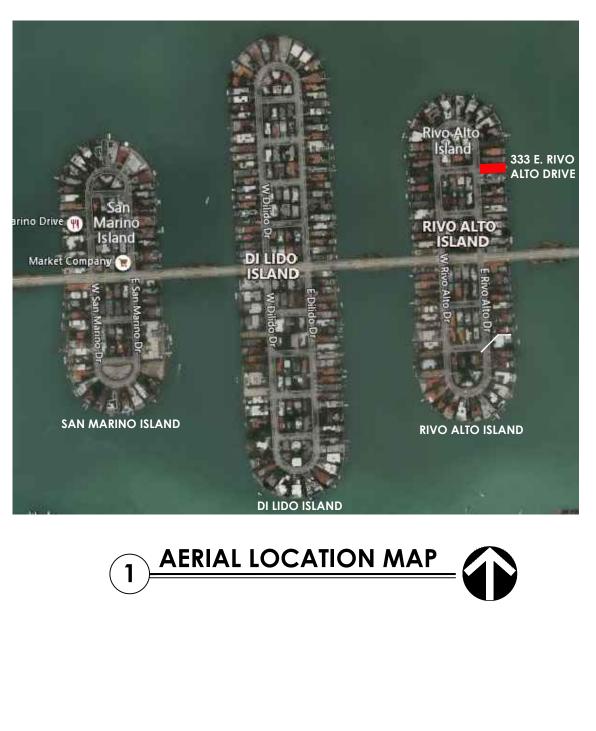

| PRAXISARCH.COM                                                                                                       |
|----------------------------------------------------------------------------------------------------------------------|
| AIA, LEED AP<br>278 NW 37TH ST.<br>MIAMI, FL. 33127<br>P 305 576 8063<br>FL. LIC: AR 0016966<br>FL. LIC: AA 26000837 |
| Jose L<br>Burger<br>Sanchez<br>Version States<br>Sanchez                                                             |
| NEW RESIDENCE<br>333 E. RIVO ALTO DRIVE<br>MIAMI BEACH, FL. 33139<br>OWNER: MS KERIN K. PETERSON                     |
| <b>REVISION &amp; DATE</b>                                                                                           |
|                                                                                                                      |
| DRAWING TITLE                                                                                                        |
| AERIAL /<br>PROPERTY MAP                                                                                             |
| SCALE: AS SHOWN<br>DATE: 07-20-2022                                                                                  |
| SHEET NUMBER                                                                                                         |
| PH-2.0                                                                                                               |