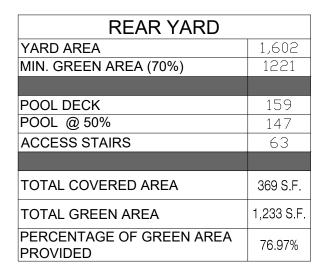

#### FECTURAL DRAWINGS

ZONING DATA / LOCATION PLAN SITE PLAN YARD SECTIONS YARD SECTIONS DIAGRAM - LOT COVERAGE DIAGRAM - UNIT SIZE DIAGRAM - OPEN SPACE

UNDERSTORY / GROUND FLOOR PLAN FIRST FLOOR PLAN SECOND FLOOR PLAN ROOF PLAN