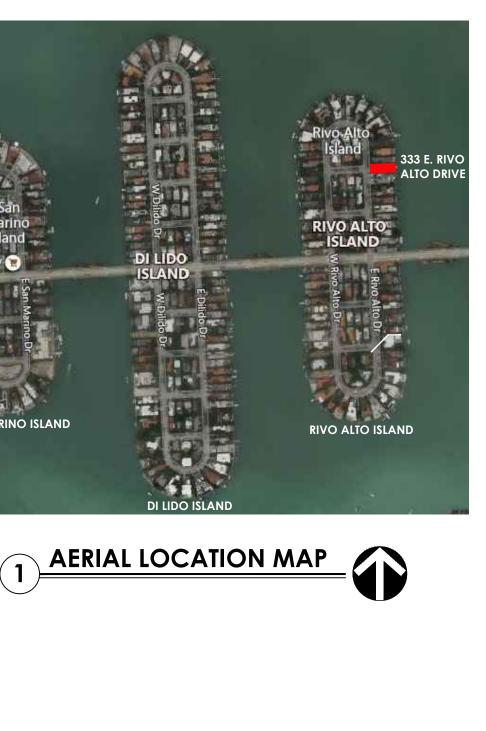

| PRAXISARCH.COM                                                                                                       |
|----------------------------------------------------------------------------------------------------------------------|
| AIA, LEED AP<br>278 NW 37TH ST.<br>MIAMI, FL. 33127<br>P 305 576 8063<br>FL. LIC: AR 0016966<br>FL. LIC: AA 26000837 |
| Jose L<br>Burger<br>Sanchez<br>Version States<br>Sanchez                                                             |
| NEW RESIDENCE<br>333 E. RIVO ALTO DRIVE<br>MIAMI BEACH, FL. 33139<br>OWNER: MS KERIN K. PETERSON                     |
| <b>REVISION &amp; DATE</b>                                                                                           |
|                                                                                                                      |
| DRAWING TITLE                                                                                                        |
| AERIAL /<br>PROPERTY MAP                                                                                             |
| SCALE: AS SHOWN<br>DATE: 07-20-2022                                                                                  |
| SHEET NUMBER                                                                                                         |
| PH-2.0                                                                                                               |