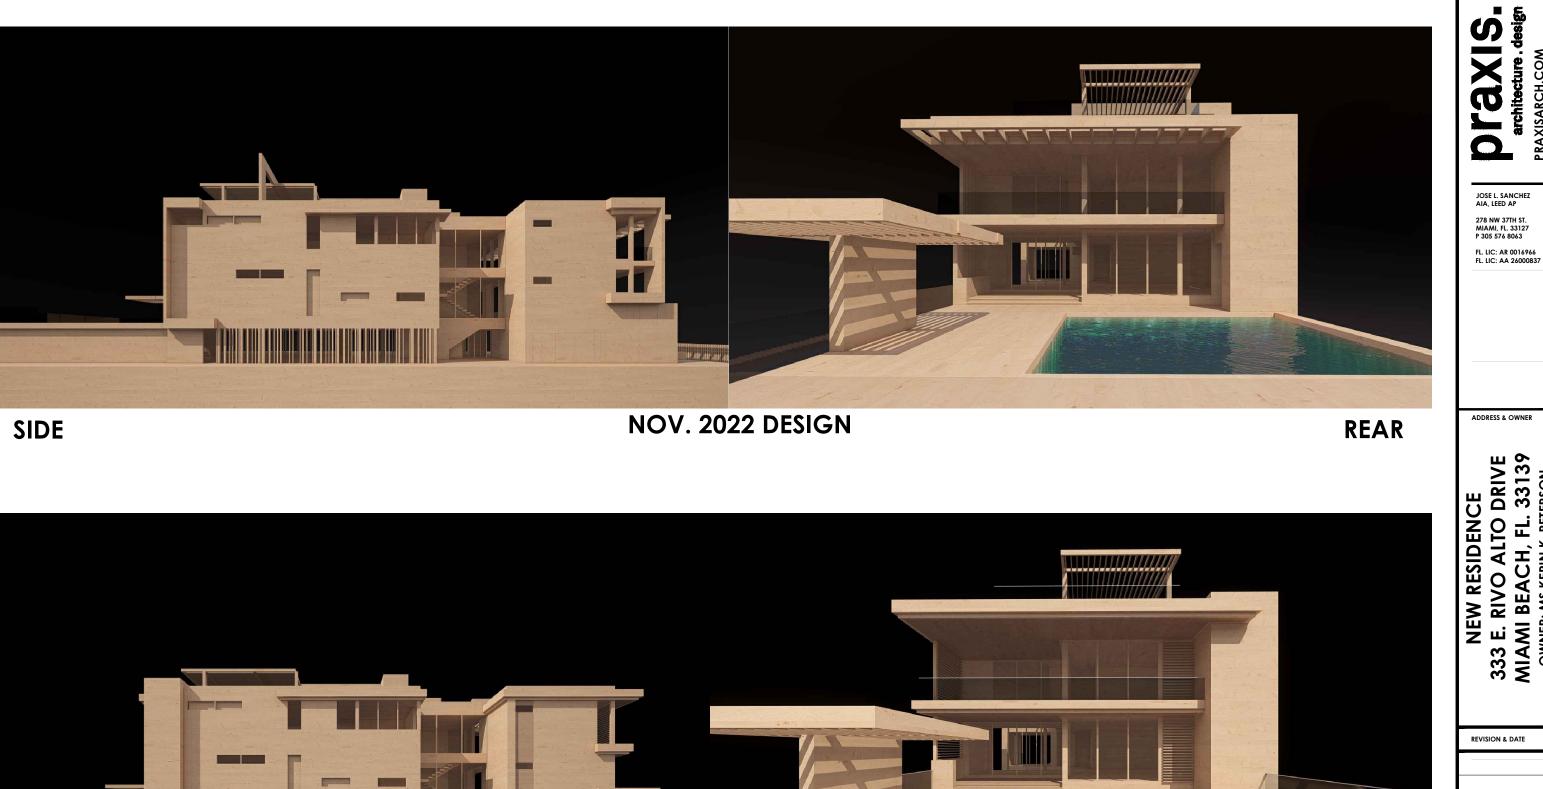

MATERIAL LEGEND ELEVATIONS (FRONT – STREET) & (SIDE) ELEVATION (REAR – BISCAYNE BAY) & (SIDE) SECTION SECTION DESIGN COMPARISON – 2022 TO 2023 SUBMITTAL DESIGN COMPARISON – 2022 TO 2023 SUBMITTAL