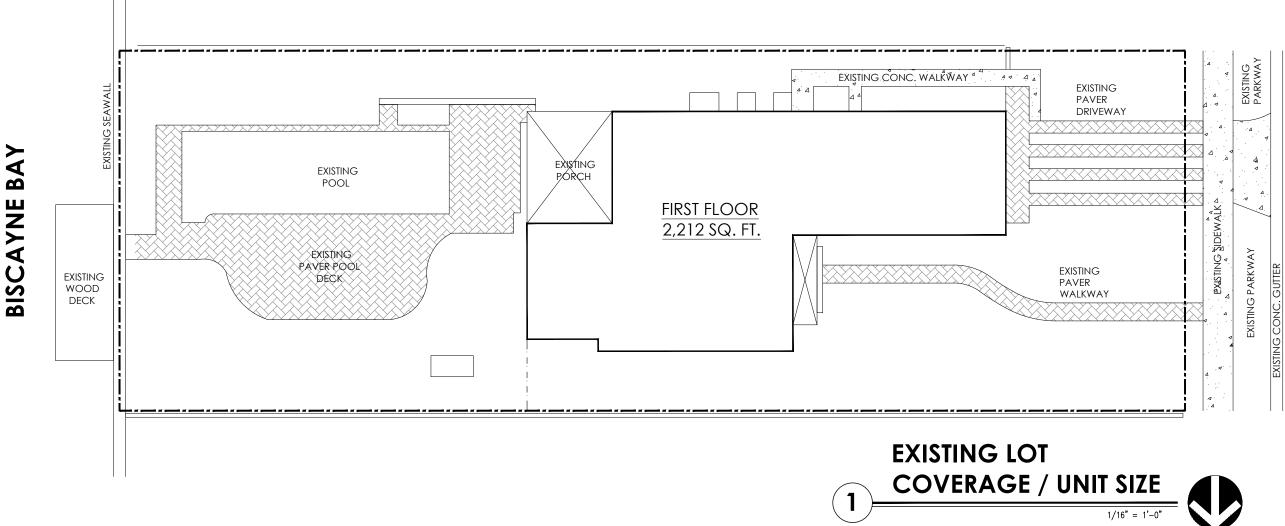

#### EXISTING

COVER & INDEX OF DRAWINGS 1.1 PHOTOS – EXISTING RESIDENCE PHOTOS – AERIAL NEIGHBORHOOD VIEW 2.2 PHOTOS – SURROUNDING PROPERTIES SURVEY – EXISTING RESIDENCE DIAGRAM – EXISTING LOT COVERAGE / UNIT SIZE DEMOLITION PLAN

RENE ALGUESVIVES 01/18/22

PROFESSIONAL SURVEYOR AND

MAPPER No. 4327. State of Florida.

| EXISTING LOT<br>COVERAGE |                    |
|--------------------------|--------------------|
| FIRST FL.                | 2,212 S.F.         |
| TOTAL                    | 2,212 S.F<br>20.7% |