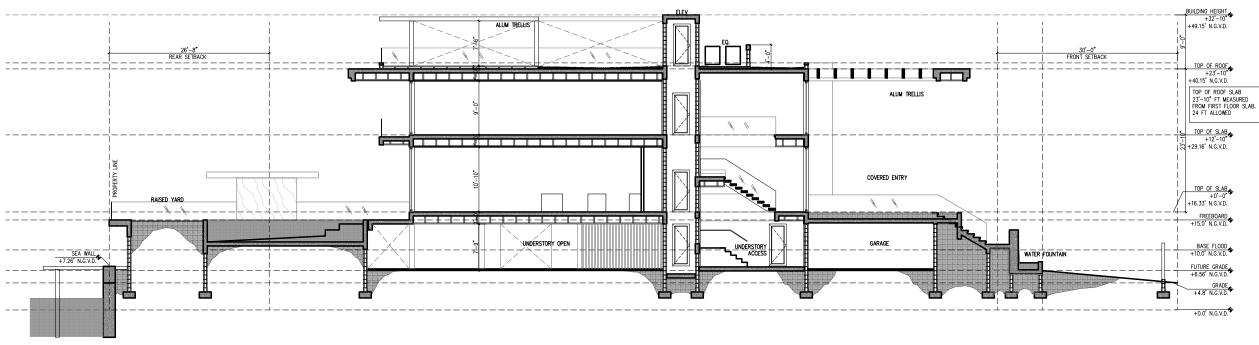

MATERIAL LEGEND ELEVATIONS (FRONT – STREET) & (SIDE) ELEVATION (REAR – BISCAYNE BAY) & (SIDE) SECTION SECTION DESIGN COMPARISON – 2022 TO 2023 SUBMITTAL DESIGN COMPARISON – 2022 TO 2023 SUBMITTAL