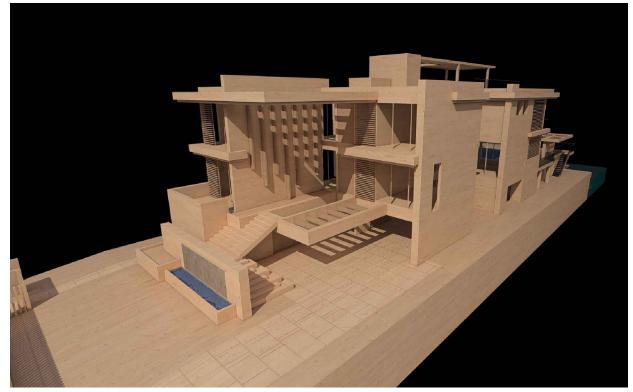

## FRONT VIEW RENDERING / 3D PERSPECTIVE

| JOSE L SANCHEZ<br>AIA, LEED AP<br>JOSE L SANCHEZ<br>AIA, LEED AP<br>Z78 NW 37TH ST.<br>MIAM, FL 33127<br>P305 576 8063<br>FL LIC: AR 00145466<br>FL LIC: AR 00145466<br>FL LIC: AA 26000837 |
|---------------------------------------------------------------------------------------------------------------------------------------------------------------------------------------------|
| W RESIDENCE<br>RIVO ALTO DRIVE<br>BEACH, FL. 33139<br>. MS KERIN K. PETERSON                                                                                                                |
| <b>BARENTIAL STATE</b>                                                                                                                                                                      |
|                                                                                                                                                                                             |
| DRAWING TITLE                                                                                                                                                                               |
| ED ON IT                                                                                                                                                                                    |
| FRONT<br>RENDERING                                                                                                                                                                          |
|                                                                                                                                                                                             |