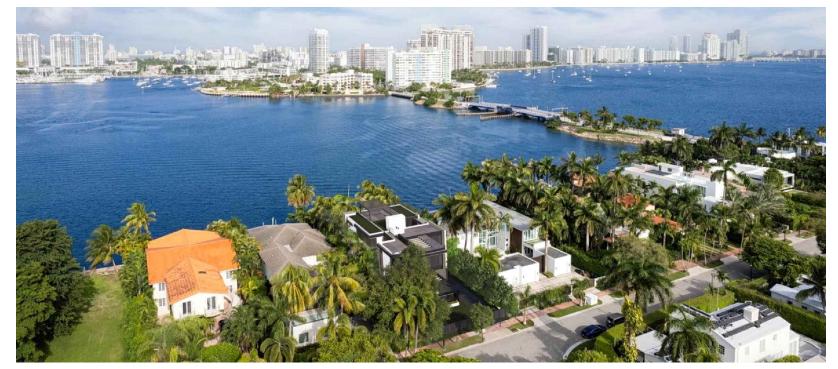

| PRAXISARCH.COM                                                                                                       |
|----------------------------------------------------------------------------------------------------------------------|
| AIA, LEED AP<br>278 NW 37TH ST.<br>MIAMI, FL. 33127<br>P 305 576 8063<br>FL. LIC: AR 0016966<br>FL. LIC: AA 26000837 |
| Jose L<br>Burger<br>Sanchez<br>Version States<br>Sanchez                                                             |
| NEW RESIDENCE<br>333 E. RIVO ALTO DRIVE<br>MIAMI BEACH, FL. 33139<br>OWNER: MS KERIN K. PETERSON                     |
| <b>REVISION &amp; DATE</b>                                                                                           |
|                                                                                                                      |
| DRAWING TITLE                                                                                                        |
| AERIAL /<br>PROPERTY MAP                                                                                             |
| SCALE: AS SHOWN<br>DATE: 07-20-2022                                                                                  |
| SHEET NUMBER                                                                                                         |
| PH-2.0                                                                                                               |