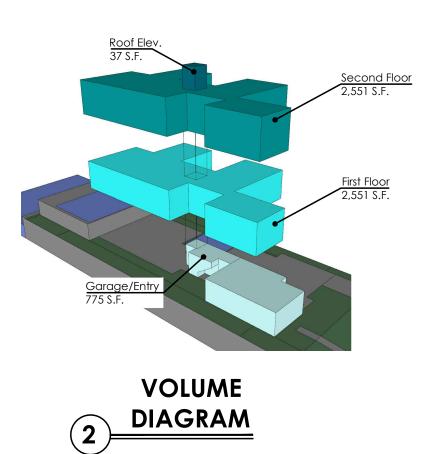

#### FECTURAL DRAWINGS

ZONING DATA / LOCATION PLAN SITE PLAN YARD SECTIONS YARD SECTIONS DIAGRAM - LOT COVERAGE DIAGRAM - UNIT SIZE DIAGRAM - OPEN SPACE

UNDERSTORY / GROUND FLOOR PLAN FIRST FLOOR PLAN SECOND FLOOR PLAN ROOF PLAN