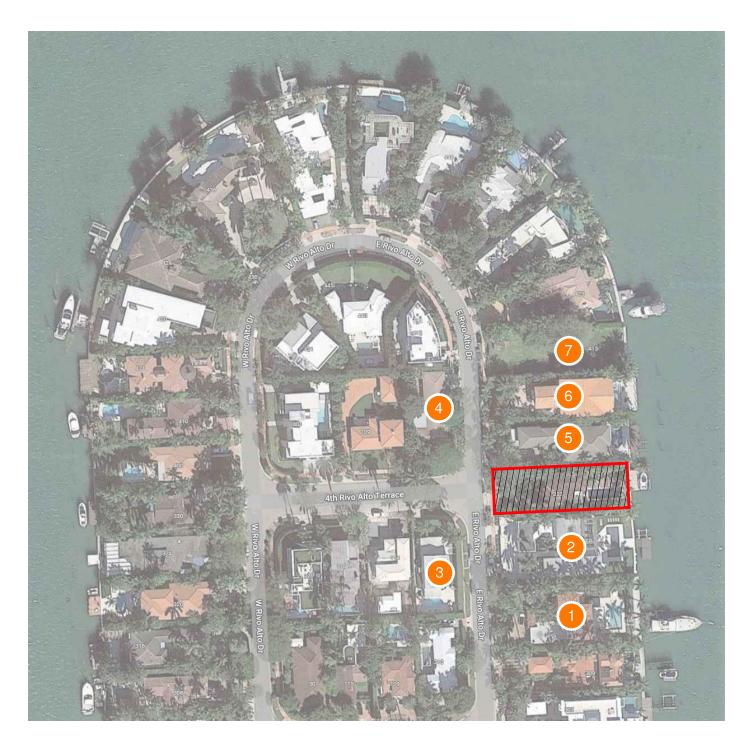

| PRAXISARCH.COM                                                                                                       |
|----------------------------------------------------------------------------------------------------------------------|
| AIA, LEED AP<br>278 NW 37TH ST.<br>MIAMI, FL. 33127<br>P 305 576 8063<br>FL. LIC: AR 0016966<br>FL. LIC: AA 26000837 |
| Jose L<br>Burger<br>Sanchez<br>Version States<br>Sanchez                                                             |
| NEW RESIDENCE<br>333 E. RIVO ALTO DRIVE<br>MIAMI BEACH, FL. 33139<br>OWNER: MS KERIN K. PETERSON                     |
| <b>REVISION &amp; DATE</b>                                                                                           |
|                                                                                                                      |
| DRAWING TITLE                                                                                                        |
| AERIAL /<br>PROPERTY MAP                                                                                             |
| SCALE: AS SHOWN<br>DATE: 07-20-2022                                                                                  |
| SHEET NUMBER                                                                                                         |
| PH-2.0                                                                                                               |

esign Draxis architecture , de PRAXISARCH.COM JOSE L. SANCHEZ AIA, LEED AP 278 NW 37TH ST. MIAMI, FL. 33127 P 305 576 8063 FL. LIC: AR 0016966 FL. LIC: AA 26000837 Jose L Sachaz Sachaz Sanchez Sanchez ADDRESS & OWNER 333 E. RIVO ALTO DRIVE MIAMI BEACH, FL. 33139 OWNER: MS KERIN K. PETERSON **NEW RESIDENCE REVISION & DATE** DRAWING TITLE SURROUNDING PROPERTY PHOTOS SCALE: AS SHOWN DATE: 07-20-2022 SHEET NUMBER PH-2.1