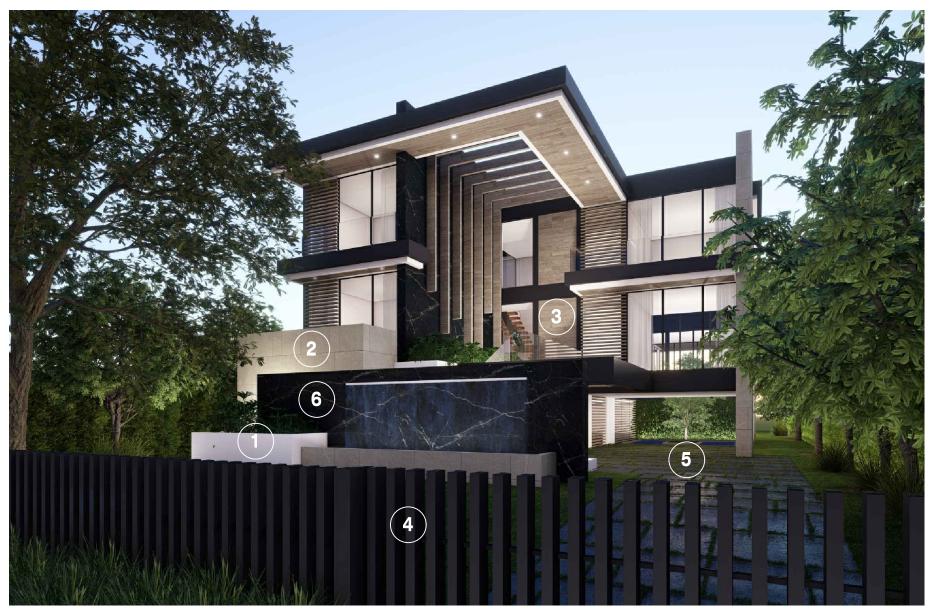

## FRONT VIEW RENDERING / 3D PERSPECTIVE

| JOSE L SANCHEZ<br>AIA, LEED AP<br>JOSE L SANCHEZ<br>AIA, LEED AP<br>Z78 NW 37TH ST.<br>MIAM, FL 33127<br>P305 576 8063<br>FL LIC: AR 00145466<br>FL LIC: AR 00145466<br>FL LIC: AA 26000837 |
|---------------------------------------------------------------------------------------------------------------------------------------------------------------------------------------------|
| W RESIDENCE<br>RIVO ALTO DRIVE<br>BEACH, FL. 33139<br>. MS KERIN K. PETERSON                                                                                                                |
| <b>BARENTIAL STATE</b>                                                                                                                                                                      |
|                                                                                                                                                                                             |
| DRAWING TITLE                                                                                                                                                                               |
| ED ON IT                                                                                                                                                                                    |
| FRONT<br>RENDERING                                                                                                                                                                          |
|                                                                                                                                                                                             |