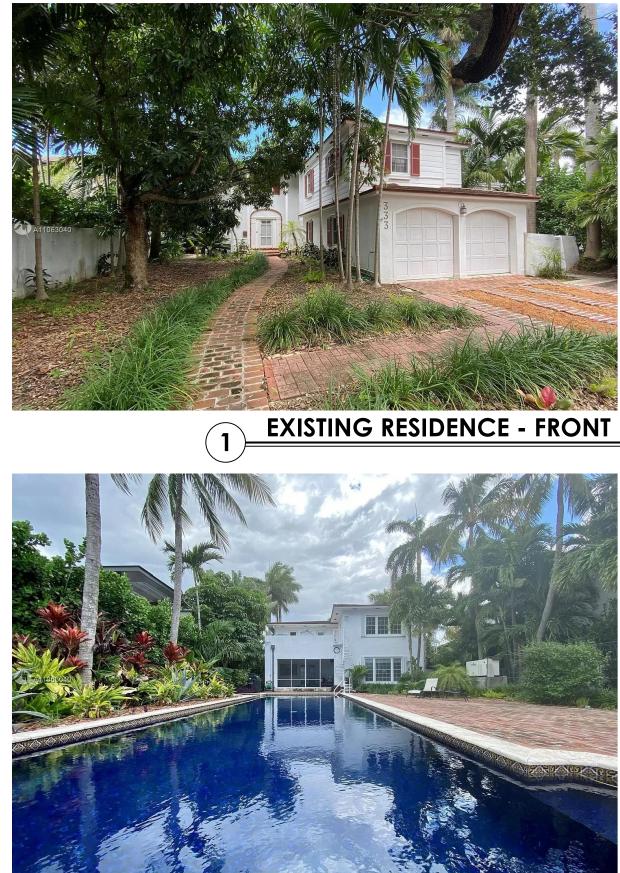

## **EXISTING RESIDENCE** - REAR

**BISCAYNE BAY** 

EAST RIVO ALTO DRIVE

**KEY PLAN - VIEWS** 

esign Draxis architecture . d PRAXISARCH.COM JOSE L. SANCHEZ AIA, LEED AP 278 NW 37TH ST. MIAMI, FL. 33127 P 305 576 8063 FL. LIC: AR 0016966 FL. LIC: AA 26000837 ADDRESS & OWNER 333 E. RIVO ALTO DRIVE MIAMI BEACH, FL. 33139 OWNER: MS KERIN K. PETERSON **NEW RESIDENCE REVISION & DATE** DRAWING TITLE EXISTING RESIDENCE PHOTOS SCALE: AS SHOWN DATE: 07-20-2022 SHEET NUMBER PH-1.1