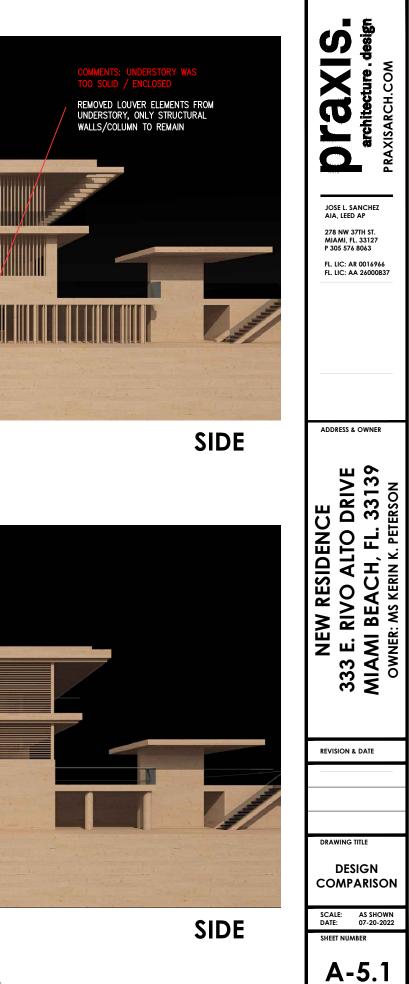

MATERIAL LEGEND ELEVATIONS (FRONT – STREET) & (SIDE) ELEVATION (REAR – BISCAYNE BAY) & (SIDE) SECTION SECTION DESIGN COMPARISON – 2022 TO 2023 SUBMITTAL DESIGN COMPARISON – 2022 TO 2023 SUBMITTAL