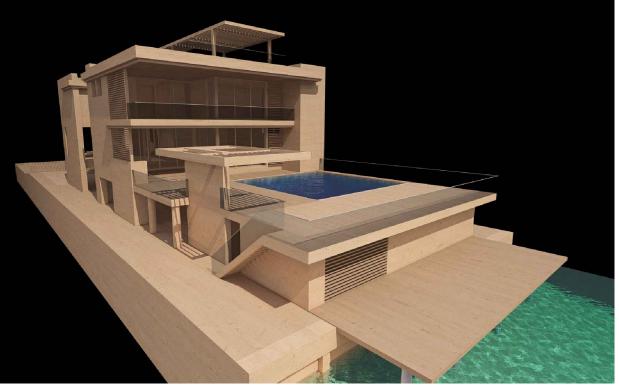

## FRONT VIEW RENDERING / 3D PERSPECTIVE

| JOSE L SANCHEZ<br>AIA, LEED AP<br>JOSE L SANCHEZ<br>AIA, LEED AP<br>Z78 NW 37TH ST.<br>MIAM, FL 33127<br>P305 576 8063<br>FL LIC: AR 00145466<br>FL LIC: AR 00145466<br>FL LIC: AA 26000837 |
|---------------------------------------------------------------------------------------------------------------------------------------------------------------------------------------------|
| W RESIDENCE<br>RIVO ALTO DRIVE<br>BEACH, FL. 33139<br>. MS KERIN K. PETERSON                                                                                                                |
| <b>BARENTIAL STATE</b>                                                                                                                                                                      |
|                                                                                                                                                                                             |
| DRAWING TITLE                                                                                                                                                                               |
| ED ON IT                                                                                                                                                                                    |
| FRONT<br>RENDERING                                                                                                                                                                          |
|                                                                                                                                                                                             |