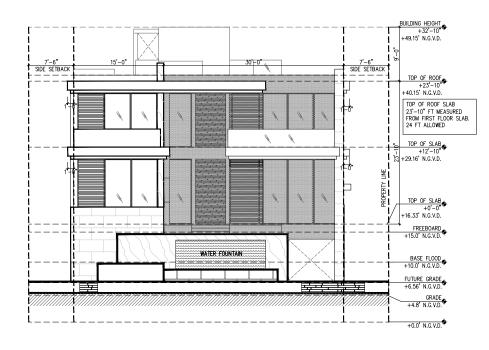

MATERIAL LEGEND ELEVATIONS (FRONT – STREET) & (SIDE) ELEVATION (REAR – BISCAYNE BAY) & (SIDE) SECTION SECTION DESIGN COMPARISON – 2022 TO 2023 SUBMITTAL DESIGN COMPARISON – 2022 TO 2023 SUBMITTAL