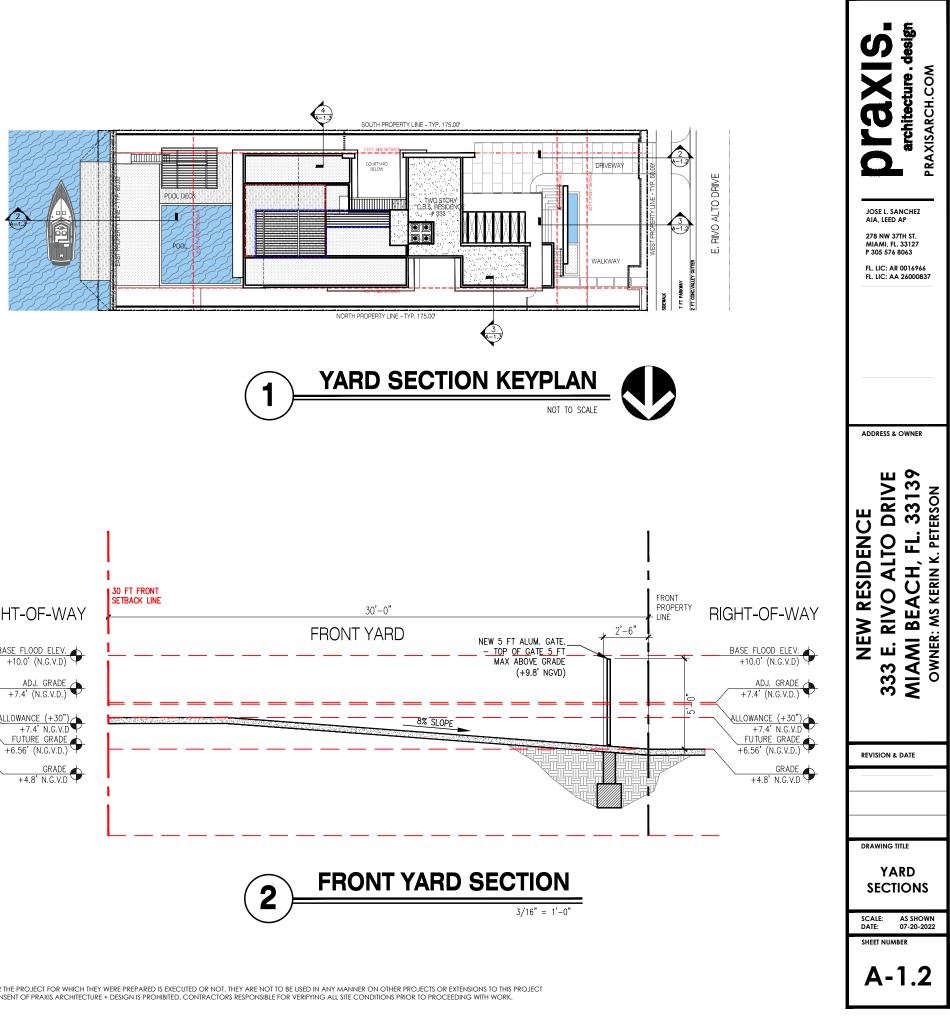

#### FECTURAL DRAWINGS

ZONING DATA / LOCATION PLAN SITE PLAN YARD SECTIONS YARD SECTIONS DIAGRAM - LOT COVERAGE DIAGRAM - UNIT SIZE DIAGRAM - OPEN SPACE

UNDERSTORY / GROUND FLOOR PLAN FIRST FLOOR PLAN SECOND FLOOR PLAN ROOF PLAN