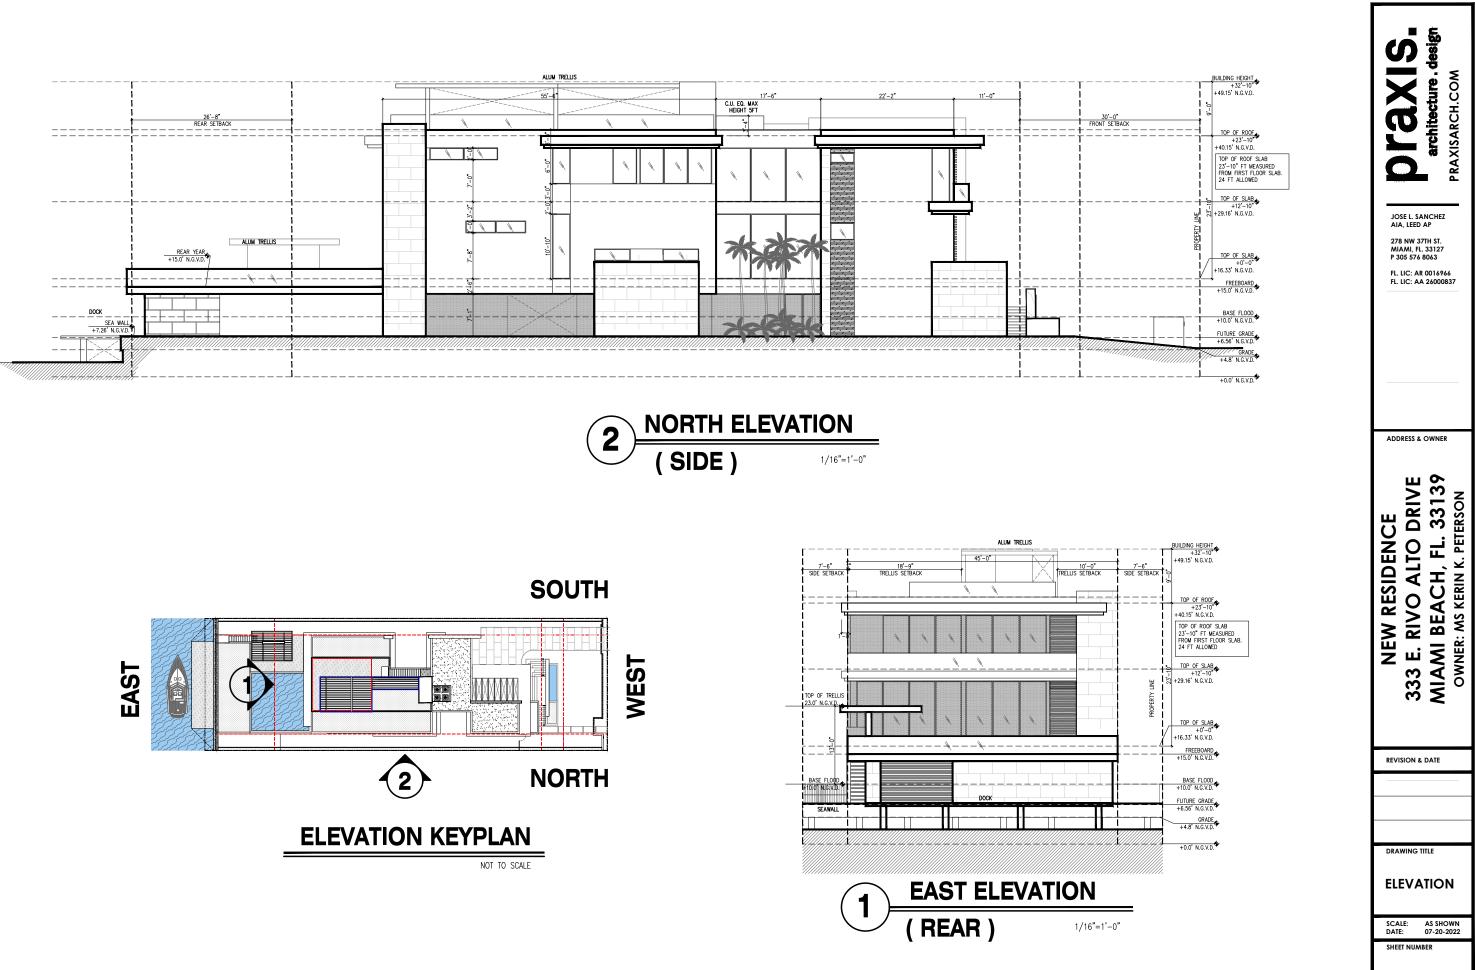

MATERIAL LEGEND ELEVATIONS (FRONT – STREET) & (SIDE) ELEVATION (REAR – BISCAYNE BAY) & (SIDE) SECTION SECTION DESIGN COMPARISON – 2022 TO 2023 SUBMITTAL DESIGN COMPARISON – 2022 TO 2023 SUBMITTAL