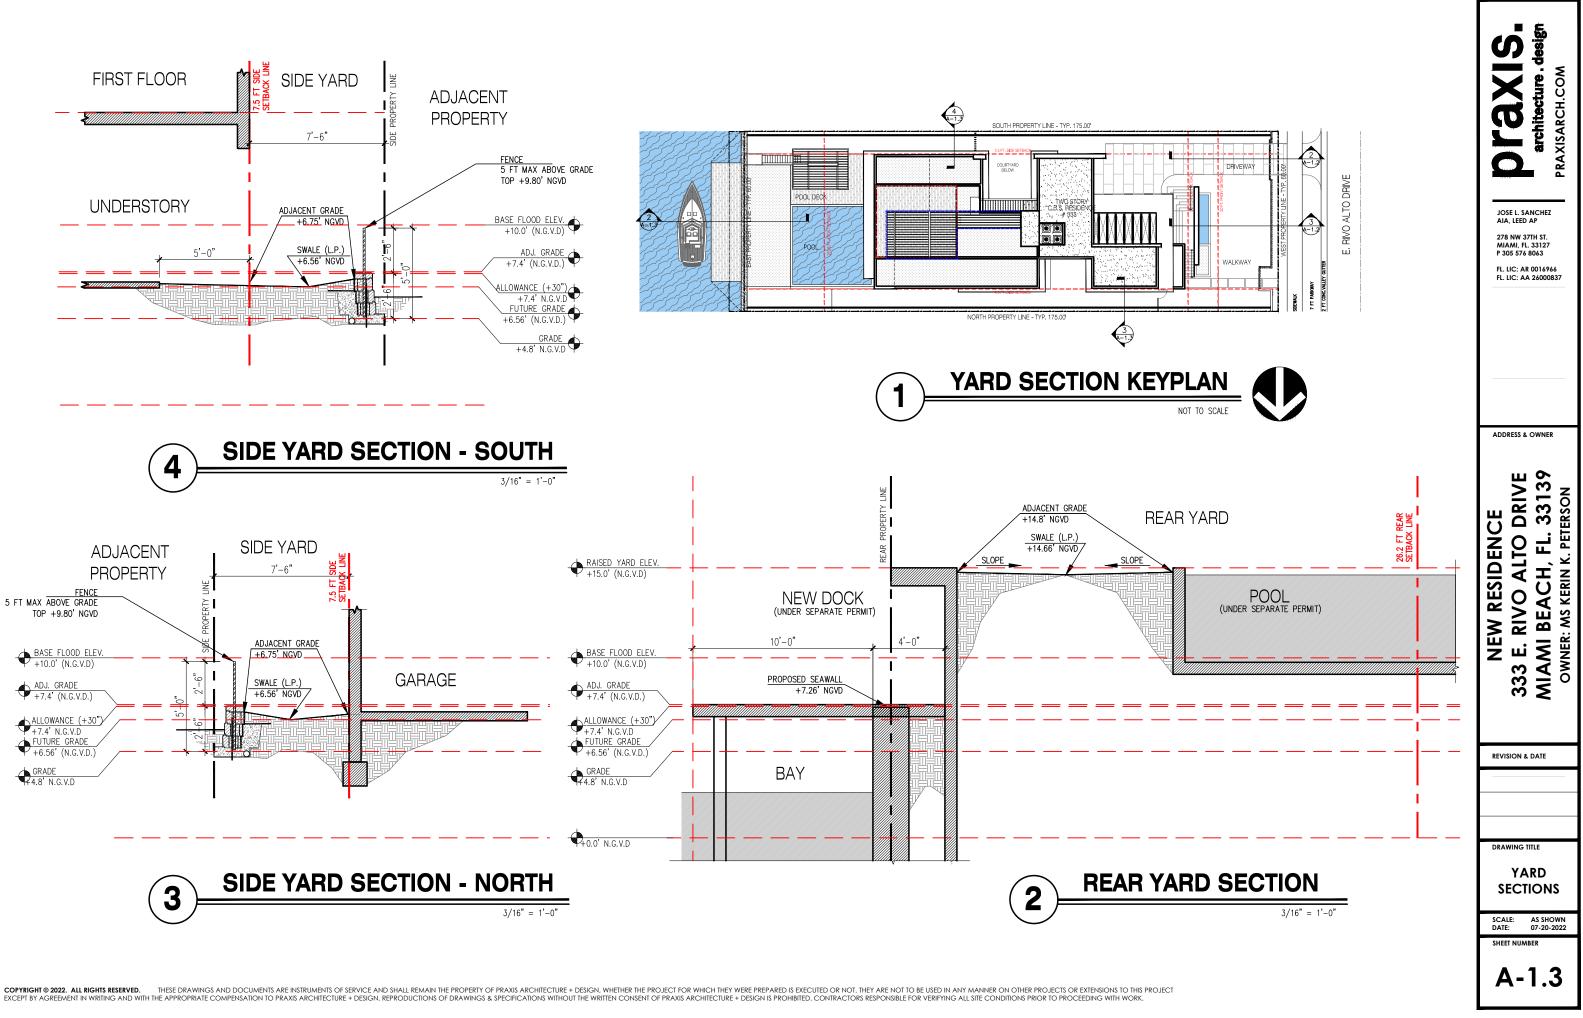

#### FECTURAL DRAWINGS

ZONING DATA / LOCATION PLAN SITE PLAN YARD SECTIONS YARD SECTIONS DIAGRAM - LOT COVERAGE DIAGRAM - UNIT SIZE DIAGRAM - OPEN SPACE

UNDERSTORY / GROUND FLOOR PLAN FIRST FLOOR PLAN SECOND FLOOR PLAN ROOF PLAN