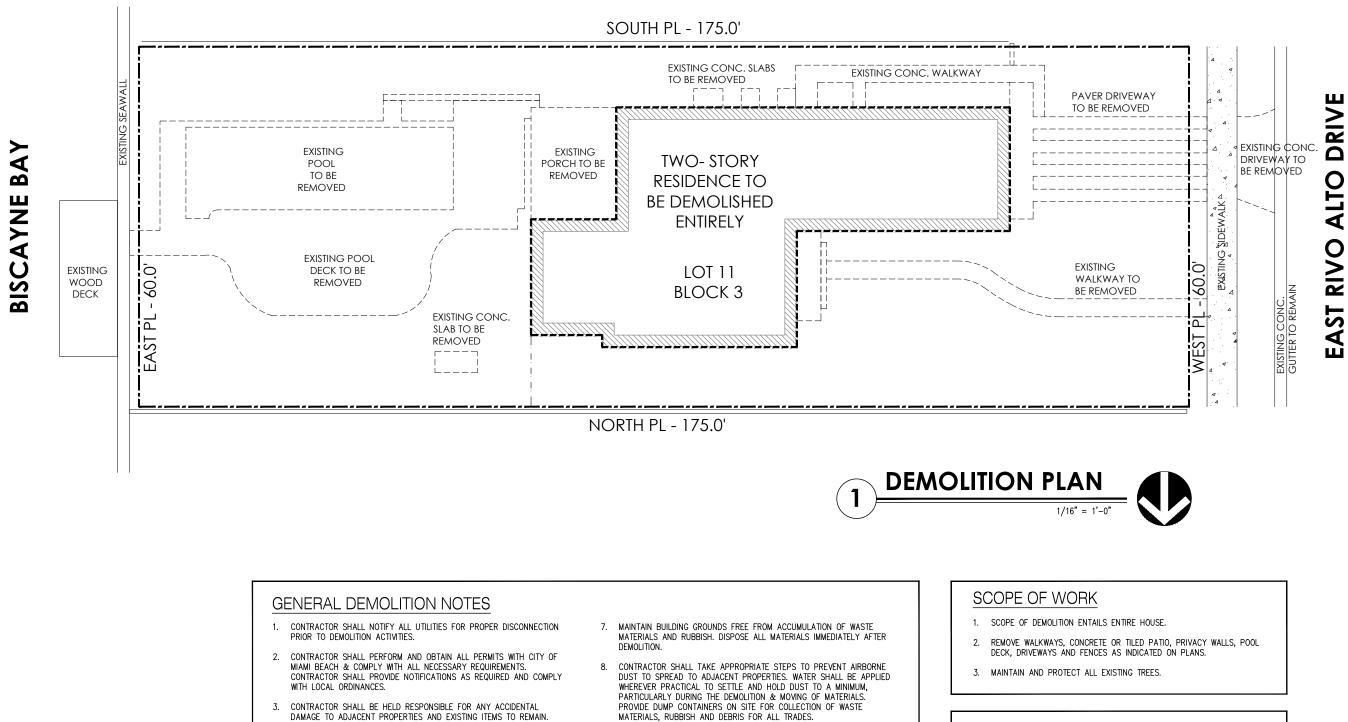

ALTO DRIVE EAST RIVO

9

UPON COMPLETION OF DEMOLITION WORK. LEAVE THE PROPERTY AND

ADJACENT AREAS CLEAN AND SATISFACTORY TO LOCAL AUTHORITIES

ENTIRE SPACE SHALL BE LEFT IN A "BROOM CLEAN" CONDITION. WITH

THE COMPLETE REMOVAL OF ALL ACCUMULATIONS OF DUST FROM ANY

CONTAINING MATERIAL AND RETAIN A CERTIFIED ASBESTOS ABATEMENT COMPANY FOR REMOVAL OF ANY ASBESTOS CONTAINING MATERIAL PER

10. CONTRACTOR SHALL PERFORM ALL NECESSARY TESTING FOR ASBESTOS

REMAINING SURFACES, STRUCTURAL ELEMENTS OR OTHERWISE.

STATE OF FLORIDA REGULATIONS.

AND THE ARCHITECT. BESIDES THE REMOVAL OF WASTE MATERIALS. THE

TREE PROTECTION NOTE

PROVIDE 8'X8' PROTECTION BARRIER FOR TREES LESS THAN 18" IN DIAMETER AND 12'X12' PROTECTION BARRIER FOR TREES 18" IN DIAMETER AND GREATER.

CONTRACTOR SHALL PERFORM INSECT/RODENT EXTERMINATION AS 5. REQUIRED BY AUTHORITIES HAVING JURISDICTION.

CONDITION OF ANY DAMAGED ITEMS.

DISPOSITION IS MADE BY OWNER

RESPONSIBILITY MEANS REPLACEMENT OF OR RESTORATION TO ORIGINAL

CONTRACTOR SHALL REMOVE ANY DECORATIVE ACCESSORIES AND LIGHT

FIXTURES FROM WALLS, CEILINGS AND ELSEWHERE DIRECTED BY OWNER

AND PROTECT SAME FROM POSSIBLE DAMAGE UNTIL INSPECTION FOR

- CONDUCT OPERATIONS SO AS NOT INTERFERE WITH ADJACENT ROADS, 6. STREETS DRIVES, WALKS, SERVICE LINES AND THE LIKE.
- COPYRIGHT © 2022. ALL RIGHTS RESERVED. THESE DRAWINGS AND DOCUMENTS ARE INSTRUMENTS OF SERVICE AND SHALL REMAIN THE PROPERTY OF PRAXIS ARCHITECTURE + DESIGN, WHETHER THE PROJECT FOR WHICH THEY WERE PREPARED IS EXECUTED OR NOT. THEY ARE NOT TO BE USED IN ANY MANNER ON OTHER PROJECTS OR EXTENSIONS TO THIS PROJECT EXCEPT BY AGREEMENT IN WRITING AND WITH THE APPROPRIATE COMPENSATION TO PRAXIS ARCHITECTURE + DESIGN. REPRODUCTIONS OF DRAWINGS & SPECIFICATIONS WITHOUT THE WRITTEN CONSENT OF PRAXIS ARCHITECTURE + DESIGN IS PROHIBITED. CONTRACTORS RESPONSIBLE FOR VERIFYING ALL SITE CONDITIONS PRIOR TO PROCEEDING WITH WORK.