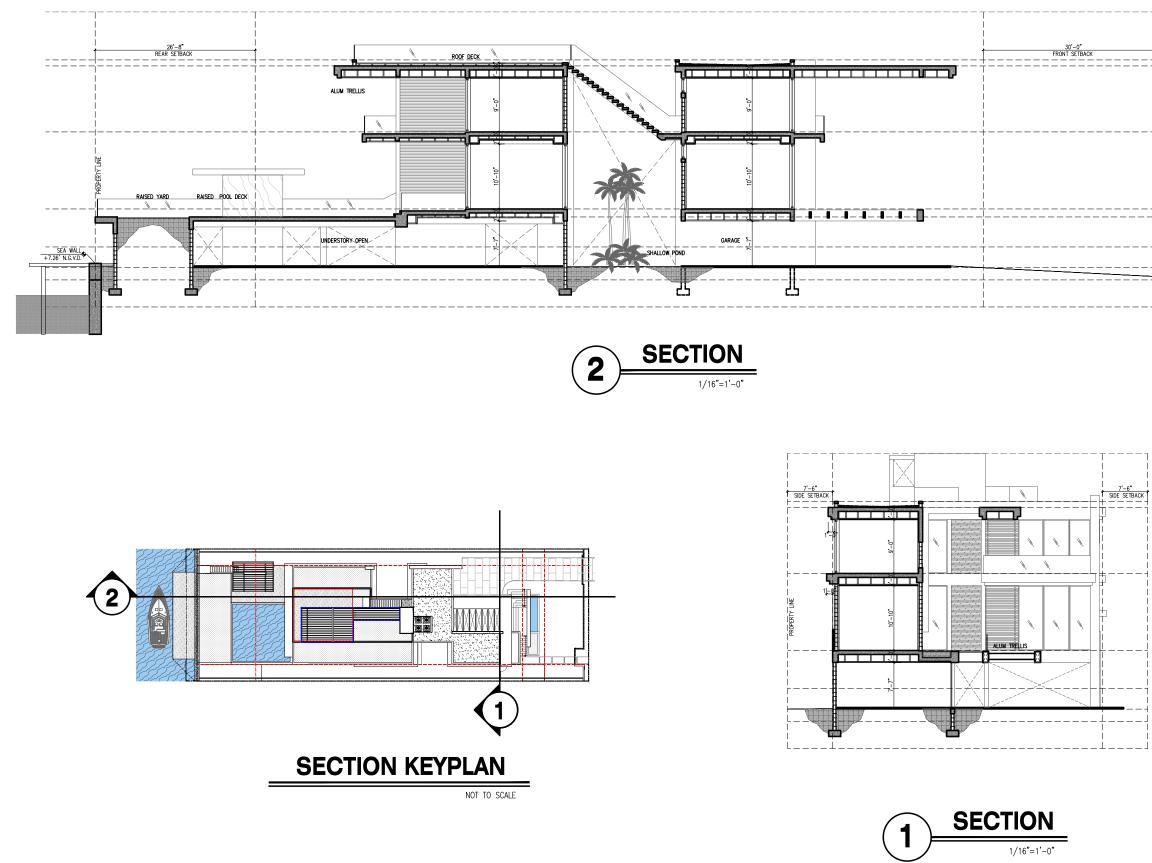

MATERIAL LEGEND ELEVATIONS (FRONT – STREET) & (SIDE) ELEVATION (REAR – BISCAYNE BAY) & (SIDE) SECTION SECTION DESIGN COMPARISON – 2022 TO 2023 SUBMITTAL DESIGN COMPARISON – 2022 TO 2023 SUBMITTAL