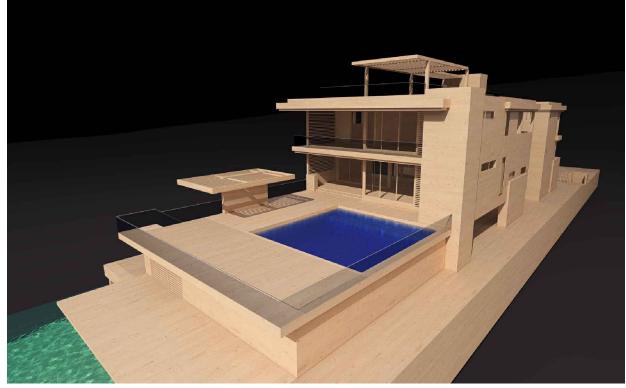

## FRONT VIEW RENDERING / 3D PERSPECTIVE

| JOSE L SANCHEZ<br>AIA, LEED AP<br>JOSE L SANCHEZ<br>AIA, LEED AP<br>Z78 NW 37TH ST.<br>MIAM, FL 33127<br>P305 576 8063<br>FL LIC: AR 00145466<br>FL LIC: AR 00145466<br>FL LIC: AA 26000837 |
|---------------------------------------------------------------------------------------------------------------------------------------------------------------------------------------------|
| W RESIDENCE<br>RIVO ALTO DRIVE<br>BEACH, FL. 33139<br>. MS KERIN K. PETERSON                                                                                                                |
| <b>BARENTIAL STATE</b>                                                                                                                                                                      |
|                                                                                                                                                                                             |
| DRAWING TITLE                                                                                                                                                                               |
| ED ON IT                                                                                                                                                                                    |
| FRONT<br>RENDERING                                                                                                                                                                          |
|                                                                                                                                                                                             |