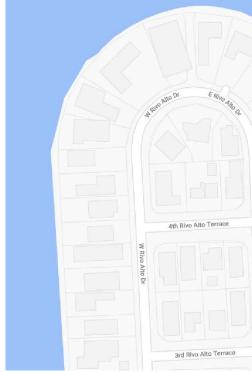

| PRAXISARCH.COM                                                                                                       |
|----------------------------------------------------------------------------------------------------------------------|
| AIA, LEED AP<br>278 NW 37TH ST.<br>MIAMI, FL. 33127<br>P 305 576 8063<br>FL. LIC: AR 0016966<br>FL. LIC: AA 26000837 |
| Jose L<br>Burger<br>Sanchez<br>Version States<br>Sanchez                                                             |
| NEW RESIDENCE<br>333 E. RIVO ALTO DRIVE<br>MIAMI BEACH, FL. 33139<br>OWNER: MS KERIN K. PETERSON                     |
| <b>REVISION &amp; DATE</b>                                                                                           |
|                                                                                                                      |
| DRAWING TITLE                                                                                                        |
| AERIAL /<br>PROPERTY MAP                                                                                             |
| SCALE: AS SHOWN<br>DATE: 07-20-2022                                                                                  |
| SHEET NUMBER                                                                                                         |
| PH-2.0                                                                                                               |