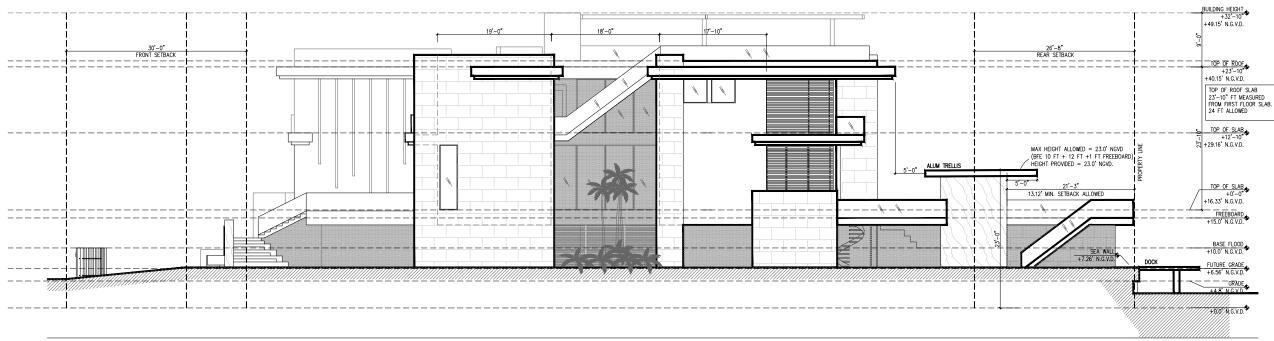

MATERIAL LEGEND ELEVATIONS (FRONT – STREET) & (SIDE) ELEVATION (REAR – BISCAYNE BAY) & (SIDE) SECTION SECTION DESIGN COMPARISON – 2022 TO 2023 SUBMITTAL DESIGN COMPARISON – 2022 TO 2023 SUBMITTAL