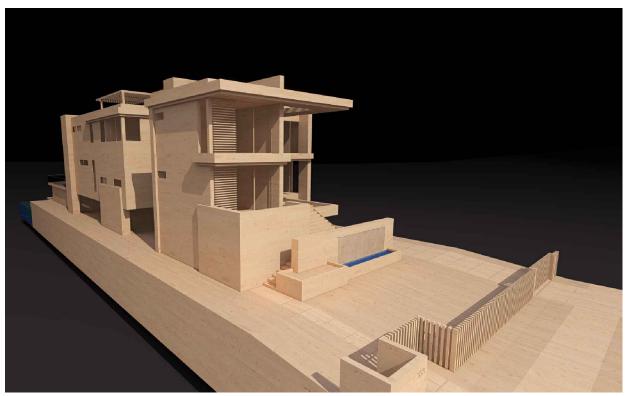

## FRONT VIEW RENDERING / 3D PERSPECTIVE

| JOSE L SANCHEZ<br>AIA, LEED AP<br>JOSE L SANCHEZ<br>AIA, LEED AP<br>Z78 NW 37TH ST.<br>MIAM, FL 33127<br>P305 576 8063<br>FL LIC: AR 00145466<br>FL LIC: AR 00145466<br>FL LIC: AA 26000837 |
|---------------------------------------------------------------------------------------------------------------------------------------------------------------------------------------------|
| W RESIDENCE<br>RIVO ALTO DRIVE<br>BEACH, FL. 33139<br>. MS KERIN K. PETERSON                                                                                                                |
| <b>BARENTIAL STATE</b>                                                                                                                                                                      |
|                                                                                                                                                                                             |
| DRAWING TITLE                                                                                                                                                                               |
| ED ON IT                                                                                                                                                                                    |
| FRONT<br>RENDERING                                                                                                                                                                          |
|                                                                                                                                                                                             |