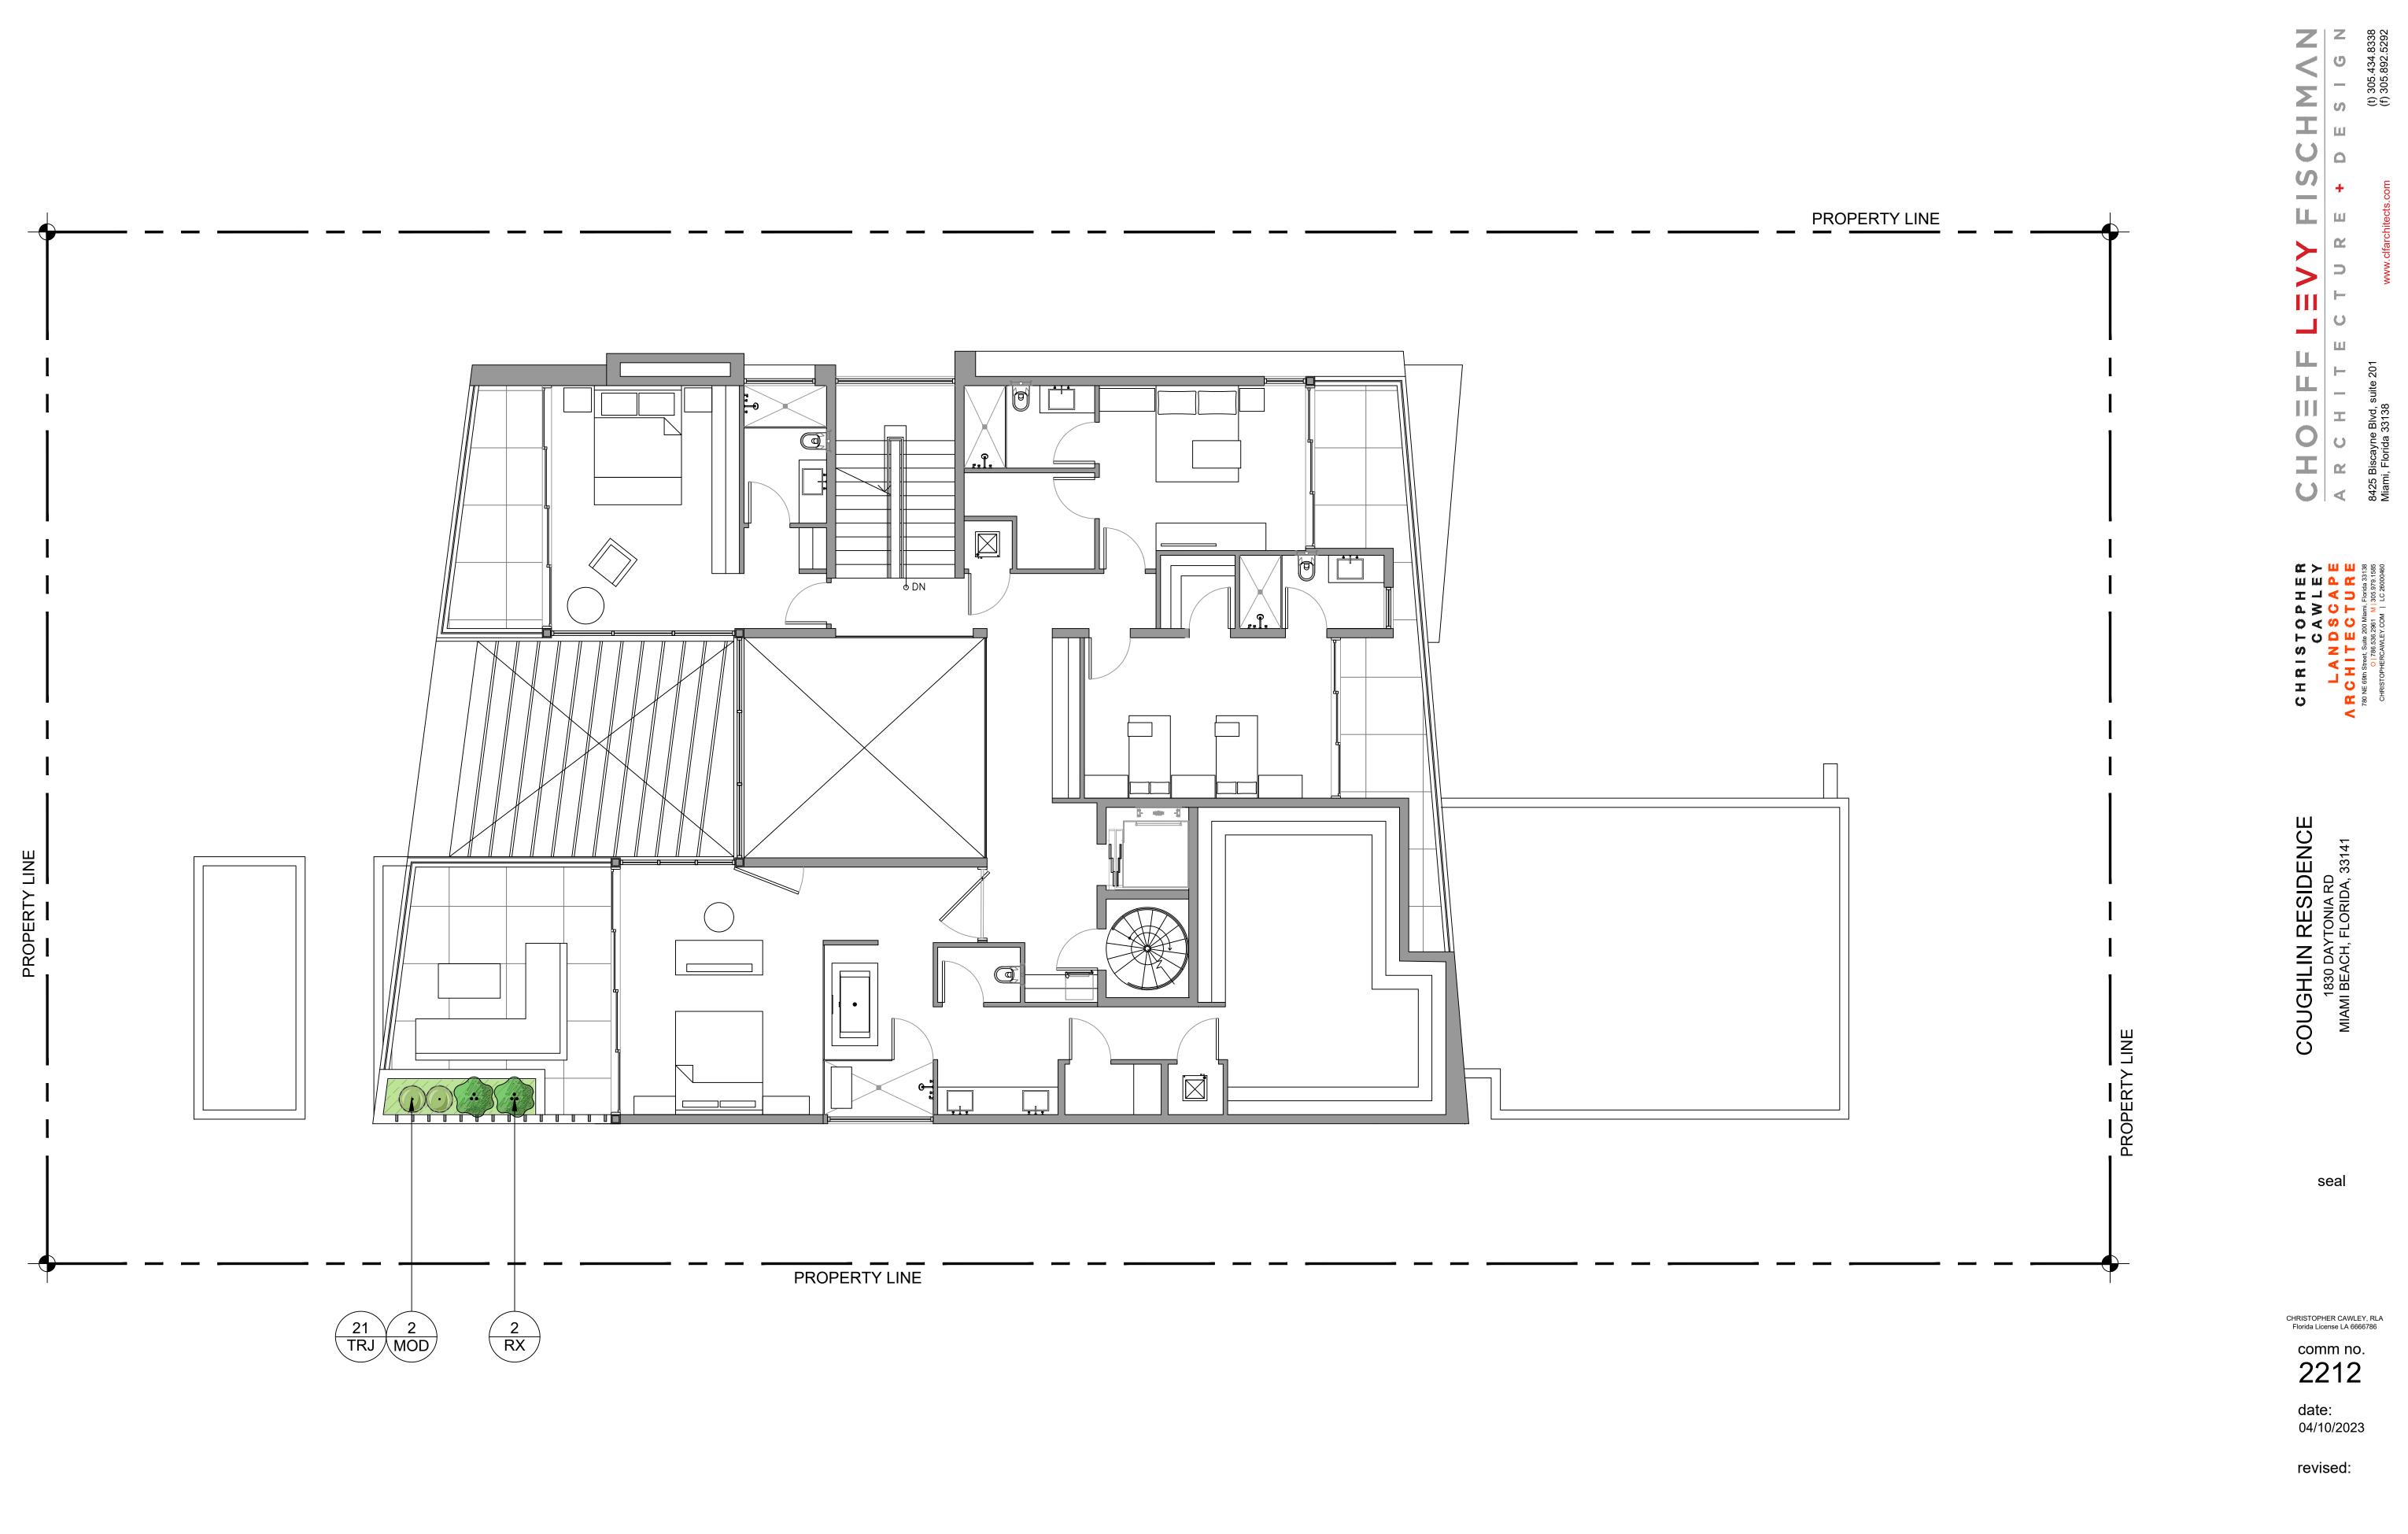

# NEW RESIDENCE | 1830 DAYTONIA | MIAMI BEACH, FLORIDA

C.M.B. FINAL DRB SUBMITTAL - 05.08.23

S \_\_\_\_

 $\succ$ 

O

CHRISTOPHER CAWLEY CAWLEY LANDSCAPE ARCHITECTURE 780 NE 68th Street, Suite 200 Miami, Florida 33138 0.1786.538.2961 M 3005.979.1565 CHRISTOPHERCAWLEY.COM | LC 26000460

CLIENT / PROPERTY INFORMATION PROPERTY ADDRESS 1830 DAYTONIA ROAD, MIAMI BEACH, FLORIDA 33141

> **SIDENCE** IIA RD RIDA, 33141 ШК HLIN COUGH Σ

> > seal

CHRISTOPHER CAWLEY, RLA Florida License LA 6666786

comm no. 2212