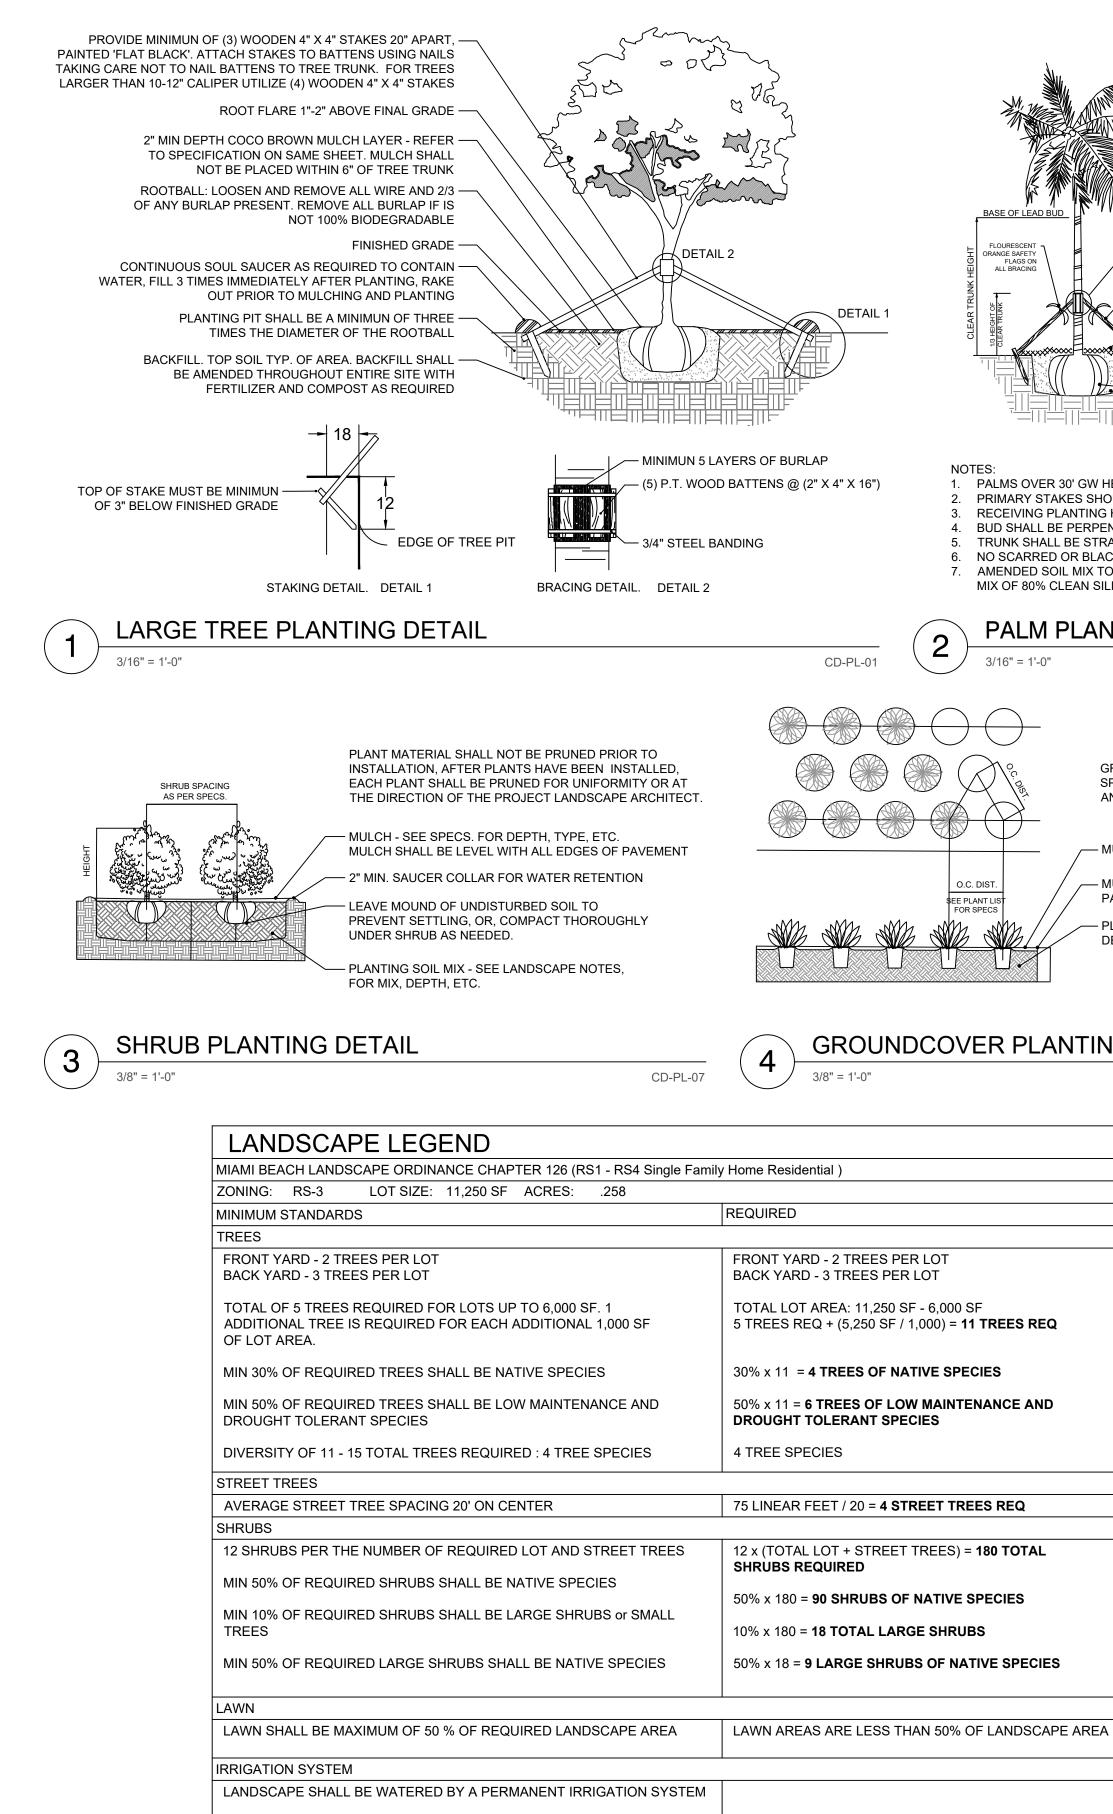

ST STREET TREE

CT CODE TREE

ROAD TONIA DAY

revised:

|                  | 5 LAYERS OF BURLAP                                                                                                                |         |
|------------------|-----------------------------------------------------------------------------------------------------------------------------------|---------|
|                  | 3/4" STEEL BANDING                                                                                                                | _       |
|                  | (5) P.T. WOOD BATTENS @ 2 X 4 X 22"                                                                                               | م<br>م  |
|                  | (DO NOT NAIL BATTEN TO PALM)                                                                                                      | ر<br>بر |
|                  | (DO NOT NAIL BATTEN TO PALM)<br>3/4" STEEL BANDING                                                                                | ~       |
|                  |                                                                                                                                   | ممسم    |
|                  | (3) WOOD BRACES @ 2" X 4" (SMALL PALMS) OR 4" X 4"<br>(LARGE PALMS) PAINTED IN FLAT BLACK SPACED<br>120-DEGREES (see notes below) |         |
|                  | 2" MIN DEPTH COCO BROWN MULCH LAYER - REFER<br>TO SPECIFICATION ON SAME SHEET                                                     |         |
|                  | CONTINUOUS SOIL SAUCER - AS REQUIRED                                                                                              |         |
|                  | TO CONTAIN WATER<br>TREE STAKE @ 2 X 4 X 24" (SMALL PALMS) OR @ 4 X 4 X 30"                                                       | م<br>م  |
|                  | (LARGE PALMS) ATTACHED TO BRACE 6" BELOW GRADE                                                                                    | 4       |
| $( \overline{)}$ | PLANTING SOIL MIX. SEE SOIL SPEC ON SAME SHEET                                                                                    | ~       |
|                  | PLANTING ROOTBALL. ADJUST HEIGHT TO PLACE                                                                                         |         |
|                  | RECEIVING PLANTING HOLE                                                                                                           |         |
|                  |                                                                                                                                   |         |
|                  | EIGHT, USE MINIMUN (4) 4X4 BRACING AND STAKES<br>ULD PLACED PARALLEL TO WALKWAYS WHENEVER POSSIBLE                                |         |
| PLANTING H       | HOLE SHALL BE APPROXIMATELY 1/3 LARGER THAN ROOTBALL                                                                              | Å       |
|                  | IDICULAR TO THE GROUND PLANE<br>IGHT AND WITHOUT CURVES                                                                           |         |
|                  | KENED TRUNKS                                                                                                                      |         |
|                  | BE ADDED AT THE TIME OF PLANTING NEEDED, SHALL CONSIST OF A RATIO<br>CA SAND AND 20% SCREENED PULVERIZED TOPSOIL AS NEEDED        |         |
|                  |                                                                                                                                   |         |
| PLAN             | TING DETAIL                                                                                                                       |         |
| 1                | CD-PL-05                                                                                                                          |         |
|                  |                                                                                                                                   |         |
|                  |                                                                                                                                   |         |
|                  |                                                                                                                                   |         |
| GR               | ROUNDCOVERS TO BE STAGGERED AS SHOWN -                                                                                            |         |
|                  | PACING BETWEEN ROWS TO BE AT A 60 DEGREE                                                                                          |         |
| AN               | IGLE OF THE O.C. DISTANCE AS SHOWN                                                                                                |         |
|                  |                                                                                                                                   |         |
| мо               | ULCH - SEE SPECS. FOR DEPTH, TYPE, ETC.                                                                                           |         |
| / / -            | ULCH SHALL BE LEVEL WITH ALL EDGES OF<br>AVEMENT (TYP)                                                                            |         |
|                  | ANTING SOIL MIX - SEE NOTES FOR TYPE,                                                                                             |         |
| DE               | EPTH, ETC.                                                                                                                        |         |
|                  |                                                                                                                                   |         |
|                  |                                                                                                                                   |         |
|                  | G DETAIL                                                                                                                          |         |
|                  |                                                                                                                                   |         |
|                  | CD-PL-08                                                                                                                          |         |
|                  |                                                                                                                                   |         |
|                  |                                                                                                                                   |         |
|                  |                                                                                                                                   |         |
|                  | PROVIDED                                                                                                                          |         |
|                  |                                                                                                                                   |         |
|                  | FRONT YARD - 2 TREES PROVIDED<br>BACK YARD - 3 TREES PROVIDED                                                                     |         |
|                  |                                                                                                                                   |         |
| Q                | 12 TOTAL TREES PROVIDED                                                                                                           |         |
|                  |                                                                                                                                   |         |

| FRONT YARD - 2 TREES PROVIDED<br>BACK YARD - 3 TREES PROVIDED |
|---------------------------------------------------------------|
| 12 TOTAL TREES PROVIDED                                       |
| 8 TOTAL NATIVE TREES PROVIDED                                 |
| 12 TOTAL LOW MAINTENANCE TREES<br>PROVIDED                    |
| 4 TREE SPECIES PROVIDED                                       |
|                                                               |
| 4 STREET TREES PROVIDED                                       |
|                                                               |
| 253 TOTAL SHRUBS PROVIDED                                     |
| 253 TOTAL NATIVE SHRUBS PROVIDED                              |
| 244 TOTAL LARGE SHRUBS PROVIDED                               |
| 244 TOTAL NATIVE LARGE SHRUBS                                 |
|                                                               |

100% IRRIGATION COVERAGE PROVIDED

| PLANT SC              | HEDU        | JLE        |                         |                                           |       |
|-----------------------|-------------|------------|-------------------------|-------------------------------------------|-------|
| TREES                 | CODE        | QTY        | COMMON NAME             | BOTANICAL NAME                            | NATIV |
|                       | CG          | 4          | BRIDAL VEIL             | CAESALPINIA GRANADILLO                    | NO    |
| •                     | CS          | 1          | SILVER BUTTONWOOD       | CONOCARPUS ERECTUS SERICEUS               | YES   |
|                       | EF          | 8          | SPANISH STOPPER         | EUGENIA FOETIDA                           | YES   |
| • }                   | PR          | 4          | BAY RUM                 | PIMENTA RACEMOSA                          | NO    |
| PALMS                 | CODE        | QTY        | COMMON NAME             | BOTANICAL NAME                            | NATIV |
|                       | CN          | 4          | COCONUT PALM            | COCOS NUCIFERA                            | NO    |
|                       | DC          | 1          | CABADA PALM             | DYPSIS CABADAE                            | NO    |
|                       | PH          | 1          | PYGMY DATE PALM         | PHOENIX ROEBELENII                        | NO    |
| ·                     | PE          | 6          | ALEXANDER PALM          | PTYCHOSPERMA ELEGANS                      | NO    |
|                       | RM          | 5          | TRAVELER'S PALM         | RAVENALA MADAGASCARIENSIS                 | NO    |
|                       | RX          | 2          | LADY PALM               | RHAPIS EXCELSA                            | NO    |
| ACCENTS               | CODE        | QTY        | COMMON NAME             | BOTANICAL NAME                            | NATIV |
|                       | ARS         | 7          | ALOCASIA 'REGAL SHIELD' | ALOCASIA X 'REGAL SHIELDS'                | NO    |
| Shark                 | BOU         | 3          | BOUGAINVILLEA           | BOUGAINVILLEA X 'NEW RIVER'               | NO    |
|                       | MOD         | 13         | SWISS CHEESE PLANT      | MONSTERA DELICIOSA                        | NO    |
|                       | PHG         | 2          | GIANT PHILODENDRON      | PHILODENDRON GIGANTEUM                    | NO    |
| $\overline{\bigcirc}$ | PHW         | 2          | PHILODENDRON 'WILSONII' | PHILODENDRON WILSONII                     | NO    |
| GRASSES               | CODE        | QTY        | COMMON NAME             | BOTANICAL NAME                            | NATIV |
| •                     | TRF         | 9          | DWARF FAKAHATCHEE       | TRIPSACUM FLORIDANA                       | YES   |
| SHRUB AREAS           | <u>CODE</u> | <u>QTY</u> | COMMON NAME             | BOTANICAL NAME                            | NATIV |
|                       | CHR         | 153        | COCOPLUM 'RED TIP'      | CHRYSOBALANUS ICACO 'RED TIP'             | YES   |
|                       |             |            |                         |                                           |       |
|                       | EUF         | 79         | SPANISH STOPPER SHRUB   | EUGENIA FOETIDA                           | YES   |
|                       | GYL         | 12         | CRABWOOD                | GYMNANTHES LUCIDA                         | YES   |
|                       | PSL         | 9          | DWARF BAHAMA COFFEE     | PSYCHOTRIA LIGUSTRIFOLIA                  | YES   |
| GROUND COVERS         | <u>CODE</u> | QTY        | COMMON NAME             | BOTANICAL NAME                            | NATIV |
|                       | LIR         | 239        | LILYTURF 'BIG BLUE'     | LIRIOPE MUSCARI 'BIG BLUE'                | NO    |
|                       | MIC         | 80         | WART FERN               | MICROSORUM SCOLOPENDRIA                   | NO    |
|                       | NKQ         | 84         | KIMBERLEY QUEEN FERN    | NEPHROLEPIS OBLITERATA 'KIMBERLY QUEEN'   | NO    |
|                       | TRJ         | 21         | CONFEDERATE JASMINE     | TRACHELOSPERMUM JASMINOIDES 'CONFEDERATE' | NO    |
|                       | SOD         | 1,732 SF   | EMPIRE ZOYSIA           | ZOYSIA X 'EMPIRE'                         | NO    |
|                       |             |            |                         |                                           |       |

### LANDSCAPE NOTES

1. ALL PLANT MATERIAL SHALL BE FLORIDA GRADE NO. 1 OR BETTER.

2. CONTRACTOR SHALL BECOME FAMILIAR WITH THE LOCATION OF, AVOID, AND PROTECT ALL UTILITY LINES, BURIED CABLES, AND OTHER UTILITIES.

- 3. TREE, PALM, ACCENT AND BED LINES ARE TO BE LOCATED IN THE FIELD AND APPROVED BY THE LANDSCAPE ARCHITECT PRIOR TO INSTALLATION.
- 4. ALL PLANTING SOIL SHALL BE 50:50 TOPSOIL: SAND MIX, FREE OF CLAY, STONES, ROCKS, OR OTHER FOREIGN MATTER. THIS SPECIFICATION INCLUDES ALL BACKFILL FOR BERMS AND OTHER LANDSCAPE AREAS.
- 5. THE SITE CONTRACTOR SHALL BE RESPONSIBLE TO BRING ALL GRADES TO WITHIN 2" OF FINAL GRADES. THIS SHALL INCLUDE A 2" APPLICATION OF 50:50 TOPSOIL: SAND MIX FOR ALL LANDSCAPE AND AREAS TO BE SODDED.
- 6. ALL PLANTING BEDS SHALL BE MULCHED TO A DEPTH OF 2" w/ APPROVED NATURAL SHREDDED COCO BROWN MULCH MULCH FREE FROM WEEDS AND PESTS. NO 'NUGGETS', 'CYPRESS MULCH' OR 'RED DYED MULCH' TO BE ACCEPTED. KEEP MULCH 6" AWAY FROM TREE OR PALM TRUNKS AS PER INDUSTRY RECOMMENDATIONS.
- THE UNIT PRICE SUBMITTED AND FIELD VERIFIED. SOD SHALL CARRY A 5-MONTH WARRANTY. 8. ALL TREES, PALMS, SHRUBS AND GROUNDCOVERS, AND SOD / LAWN SHALL CARRY A ONE-YEAR WARRANTY FROM THE DATE OF FINAL ACCEPTANCE.
- WATER MANAGEMENT DISTRICT RESTRICTIONS AND REGULATIONS SHALL BE IN COMPLIANCE FOR POST-INSTALLATION WATERING SCHEDULES.

## PLANT LIST, LANDSCAPE CODE, NOTES + DETAILS

9. IRRIGATION SHALL PROVIDE FOR A 100% COVERAGE WITH 50% OVERLAP MINIMUM AND BE PROVIDED BY A FULLY AUTOMATIC IRRIGATION SYSTEM W/ RAIN MOISTURE SENSOR ATTACHED TO CONTROLLER. ALL FLORIDA BUILDING CODE APPENDIX "F" IRRIGATION REQUIREMENTS SHALL BE STRICTLY ADHERED TO FOR INSTALLATION AND PREVAILING