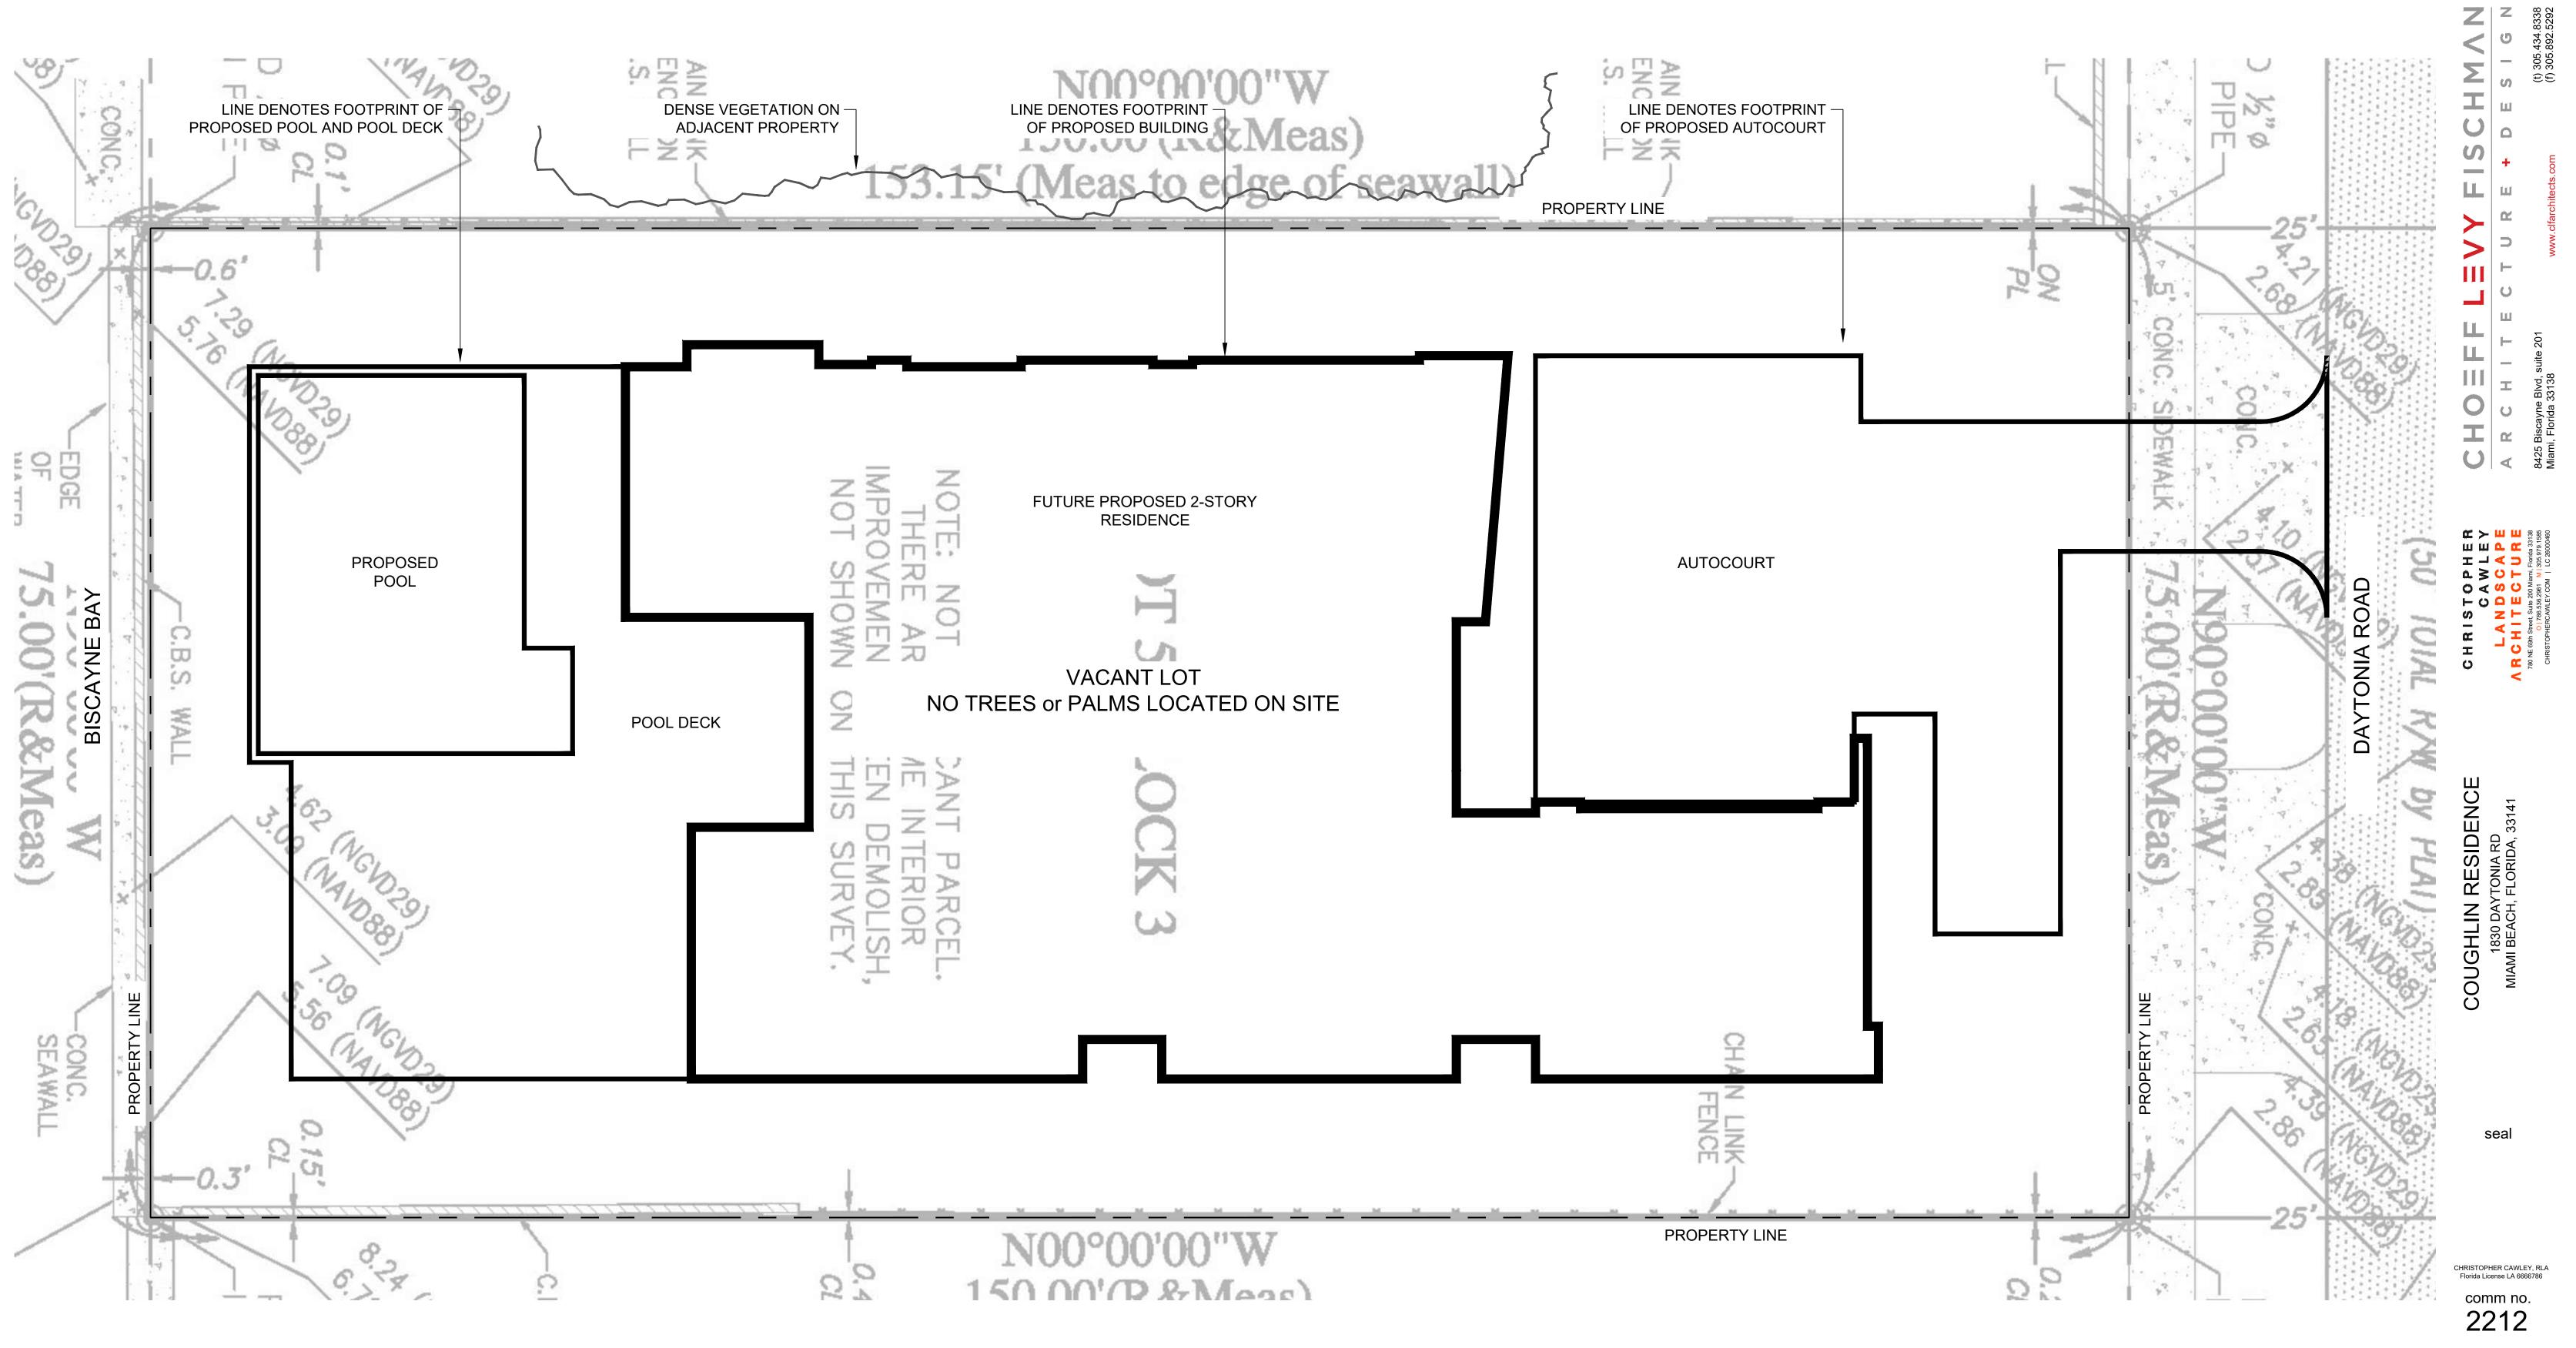

CLIENT / PROPERTY INFORMATION PROPERTY ADDRESS 1830 DAYTONIA ROAD, MIAMI BEACH, FLORIDA 33141

> **SIDENCE** IIA RD RIDA, 33141 ШК HLIN COUGH Σ

> > seal

CHRISTOPHER CAWLEY, RLA Florida License LA 6666786

comm no. 2212

### C.M.B. CHAPTER 46, DIVISION 2 - TREE INVENTORY + DISPOSITION NOTES 1. THIS 'EXISTING TREE INVENTORY + DISPOSITION PLAN' HAS BEEN PREPARED IN ACCORDANCE WITH THE CITY OF MIAMI BEACH, CHAPTER 46 - ENVIRONMENT, DIVISION 2, TREE PRESERVATION + PROTECTION ORDINANCE.

- 3. THE INFORMATION AS PRESENTED HEREIN HAS BEEN FIELD VERIFIED BY THE LANDSCAPE ARCHITECT ON 05.01.23.

2. EXISTING TREE, PALM, + VEGETATION INFORMATION AS INDICATED HAS BEEN PREPARED AS AN OVERLAY ON THE SURVEY PREPARED BY GUNTER GROUP, INC. DATED 04.28.22

6. THE OWNER RESERVES THE RIGHT TO REMOVE ANY VEGETATION NOT LOCATED WITHIN THE CITY R.O.W. WITH A D.B.H. OF LESS THAN 6" WITHOUT OBTAINING A TREE REMOVAL PERMIT.

7. THERE ARE NO TREES OR PALMS LOCATED ON THIS PROPERTY THAT WILL REQUIRE TEMPORARY IRRIGATION. ALL EXISTING TREES + PALMS ARE MATURE AND ARE CURRENTLY THRIVING WITHOUT SUPPLEMENTAL IRRIGATION WATER.