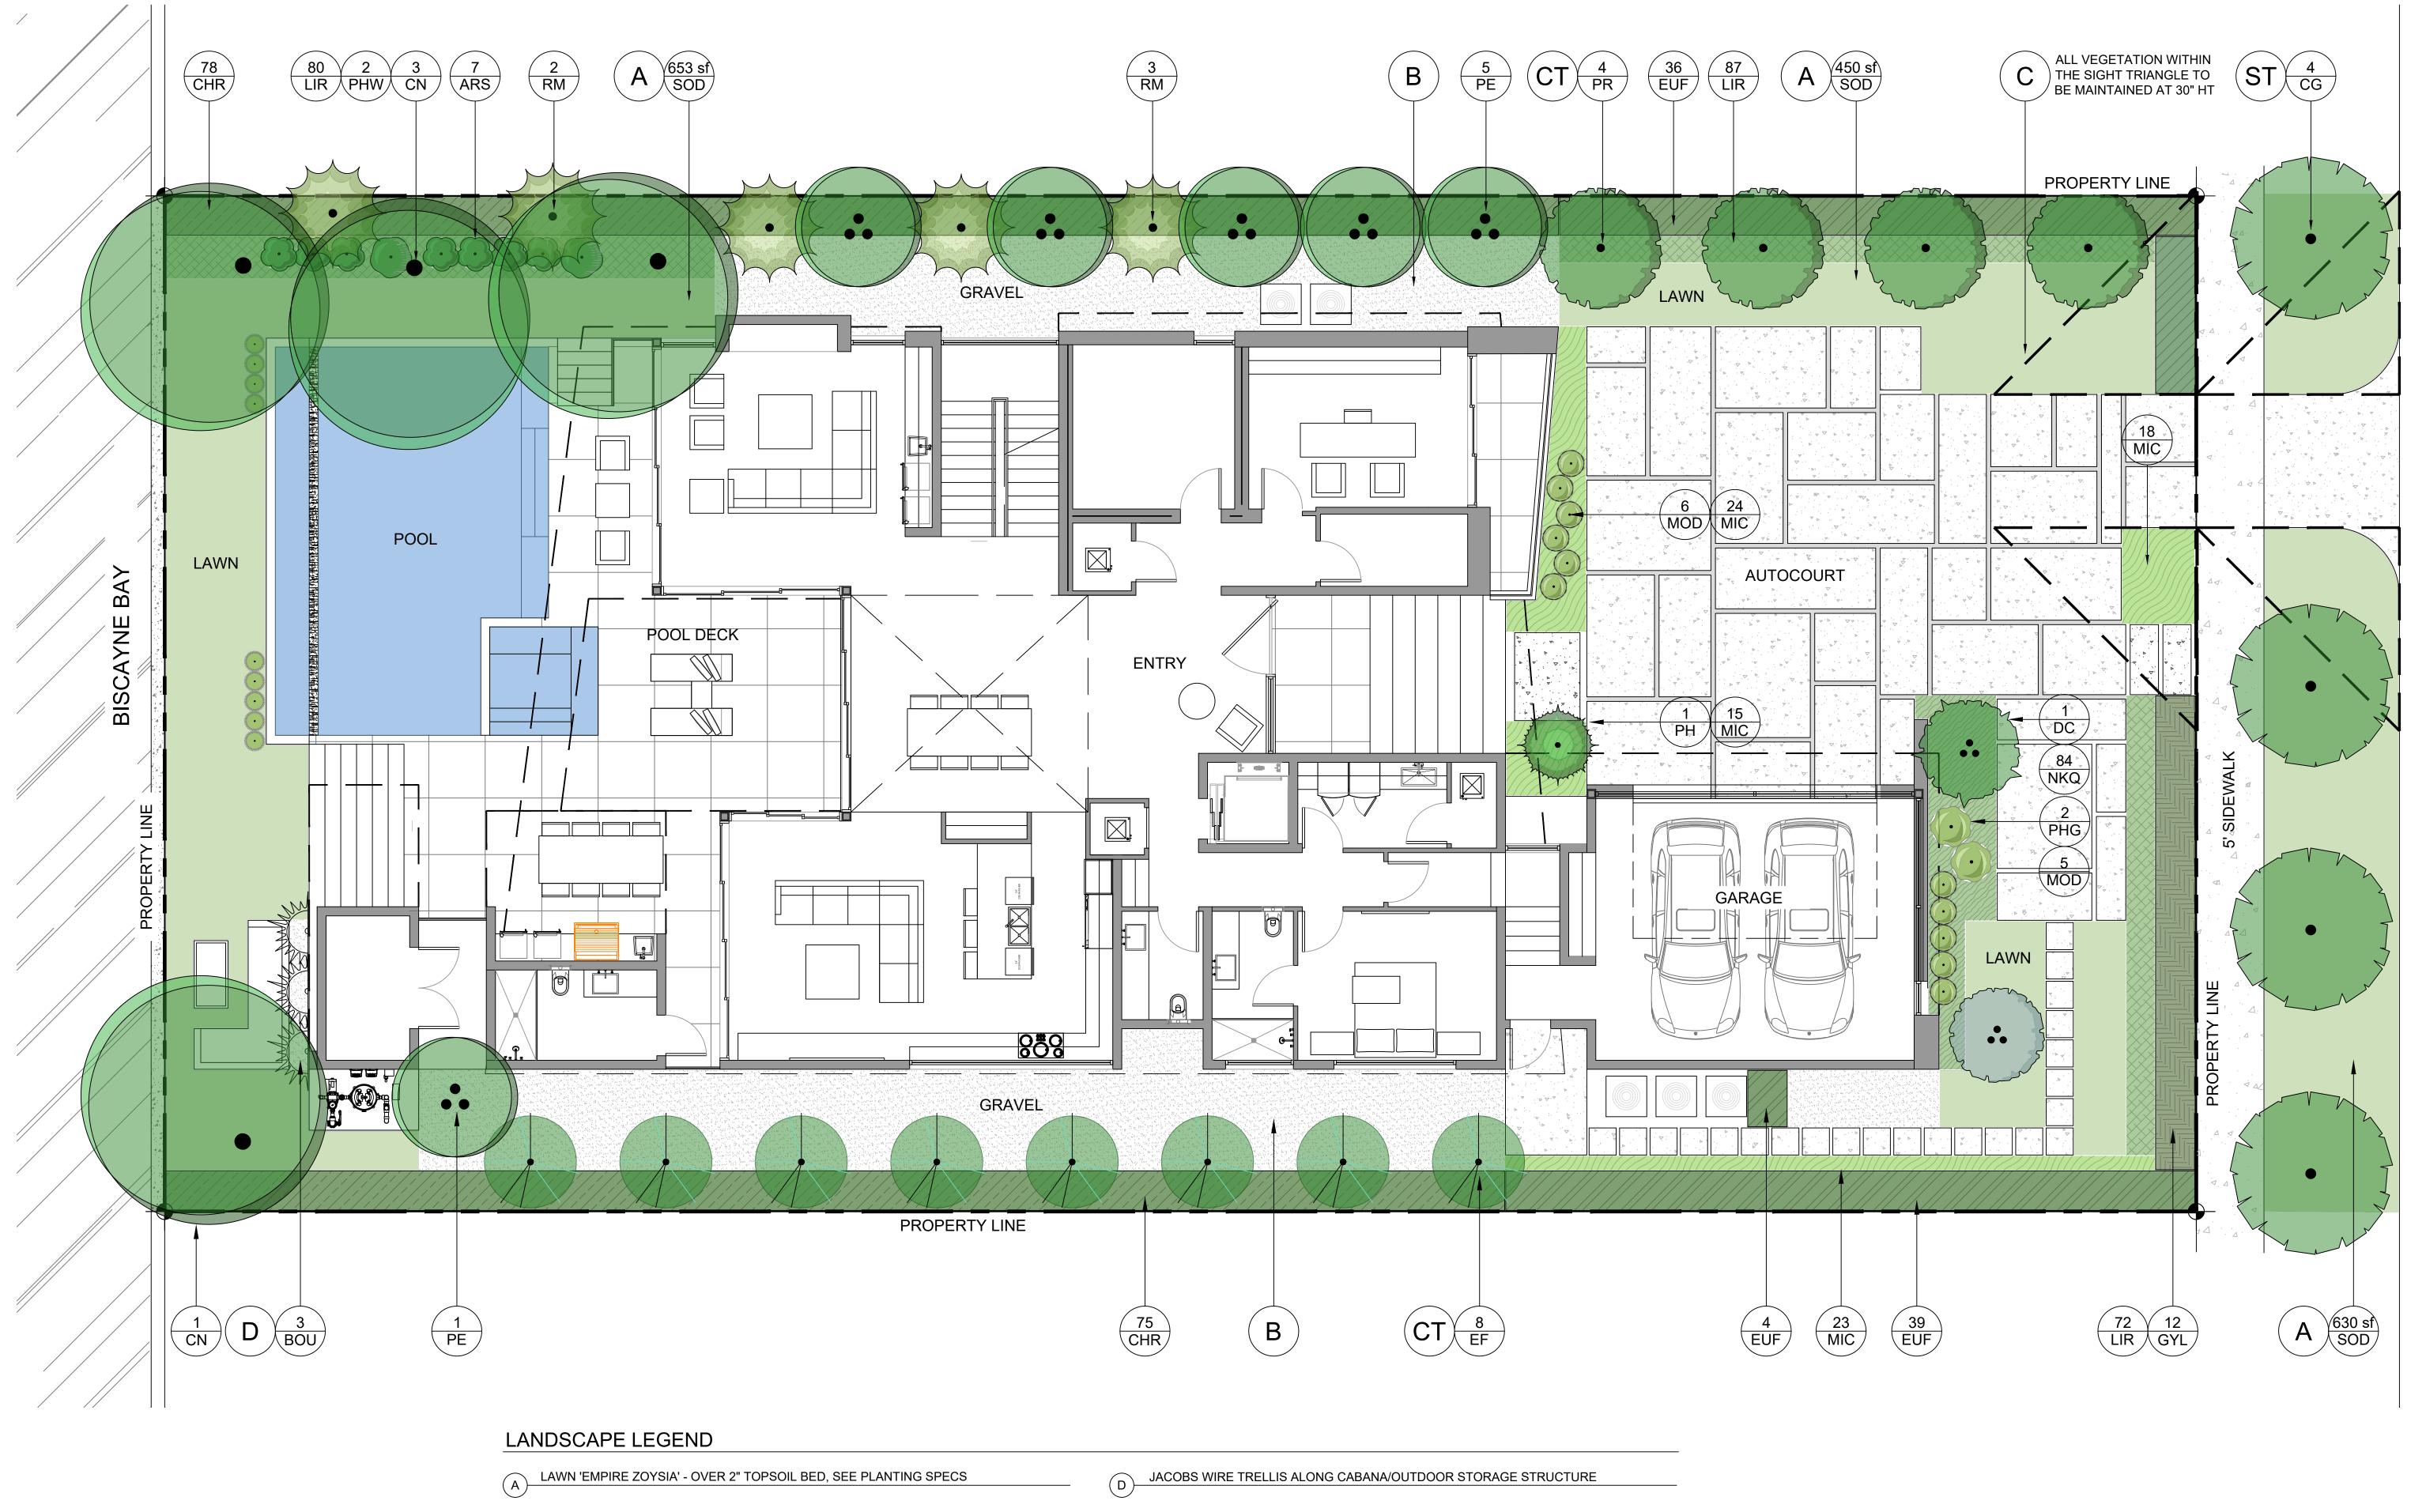

| FRONT YARD - 2 TREES PROVIDED<br>BACK YARD - 3 TREES PROVIDED |
|---------------------------------------------------------------|
| 12 TOTAL TREES PROVIDED                                       |
| 8 TOTAL NATIVE TREES PROVIDED                                 |
| 12 TOTAL LOW MAINTENANCE TREES<br>PROVIDED                    |
| 4 TREE SPECIES PROVIDED                                       |
|                                                               |
| 4 STREET TREES PROVIDED                                       |
|                                                               |
| 253 TOTAL SHRUBS PROVIDED                                     |
| 253 TOTAL NATIVE SHRUBS PROVIDED                              |
| 244 TOTAL LARGE SHRUBS PROVIDED                               |
| 244 TOTAL NATIVE LARGE SHRUBS                                 |
|                                                               |

100% IRRIGATION COVERAGE PROVIDED

| PLANT SC              | HEDU        | JLE        |                         |                                           |       |
|-----------------------|-------------|------------|-------------------------|-------------------------------------------|-------|
| TREES                 | CODE        | QTY        | COMMON NAME             | BOTANICAL NAME                            | NATIV |
|                       | CG          | 4          | BRIDAL VEIL             | CAESALPINIA GRANADILLO                    | NO    |
| •                     | CS          | 1          | SILVER BUTTONWOOD       | CONOCARPUS ERECTUS SERICEUS               | YES   |
|                       | EF          | 8          | SPANISH STOPPER         | EUGENIA FOETIDA                           | YES   |
| • }                   | PR          | 4          | BAY RUM                 | PIMENTA RACEMOSA                          | NO    |
| PALMS                 | CODE        | QTY        | COMMON NAME             | BOTANICAL NAME                            | NATIV |
|                       | CN          | 4          | COCONUT PALM            | COCOS NUCIFERA                            | NO    |
|                       | DC          | 1          | CABADA PALM             | DYPSIS CABADAE                            | NO    |
|                       | PH          | 1          | PYGMY DATE PALM         | PHOENIX ROEBELENII                        | NO    |
| ·                     | PE          | 6          | ALEXANDER PALM          | PTYCHOSPERMA ELEGANS                      | NO    |
|                       | RM          | 5          | TRAVELER'S PALM         | RAVENALA MADAGASCARIENSIS                 | NO    |
|                       | RX          | 2          | LADY PALM               | RHAPIS EXCELSA                            | NO    |
| ACCENTS               | CODE        | QTY        | COMMON NAME             | BOTANICAL NAME                            | NATIV |
|                       | ARS         | 7          | ALOCASIA 'REGAL SHIELD' | ALOCASIA X 'REGAL SHIELDS'                | NO    |
| Shark                 | BOU         | 3          | BOUGAINVILLEA           | BOUGAINVILLEA X 'NEW RIVER'               | NO    |
|                       | MOD         | 13         | SWISS CHEESE PLANT      | MONSTERA DELICIOSA                        | NO    |
|                       | PHG         | 2          | GIANT PHILODENDRON      | PHILODENDRON GIGANTEUM                    | NO    |
| $\overline{\bigcirc}$ | PHW         | 2          | PHILODENDRON 'WILSONII' | PHILODENDRON WILSONII                     | NO    |
| GRASSES               | CODE        | QTY        | COMMON NAME             | BOTANICAL NAME                            | NATIV |
| •                     | TRF         | 9          | DWARF FAKAHATCHEE       | TRIPSACUM FLORIDANA                       | YES   |
| SHRUB AREAS           | <u>CODE</u> | <u>QTY</u> | COMMON NAME             | BOTANICAL NAME                            | NATIV |
|                       | CHR         | 153        | COCOPLUM 'RED TIP'      | CHRYSOBALANUS ICACO 'RED TIP'             | YES   |
|                       |             |            |                         |                                           |       |
|                       | EUF         | 79         | SPANISH STOPPER SHRUB   | EUGENIA FOETIDA                           | YES   |
|                       | GYL         | 12         | CRABWOOD                | GYMNANTHES LUCIDA                         | YES   |
|                       | PSL         | 9          | DWARF BAHAMA COFFEE     | PSYCHOTRIA LIGUSTRIFOLIA                  | YES   |
| GROUND COVERS         | <u>CODE</u> | QTY        | COMMON NAME             | BOTANICAL NAME                            | NATIV |
|                       | LIR         | 239        | LILYTURF 'BIG BLUE'     | LIRIOPE MUSCARI 'BIG BLUE'                | NO    |
|                       | MIC         | 80         | WART FERN               | MICROSORUM SCOLOPENDRIA                   | NO    |
|                       | NKQ         | 84         | KIMBERLEY QUEEN FERN    | NEPHROLEPIS OBLITERATA 'KIMBERLY QUEEN'   | NO    |
|                       | TRJ         | 21         | CONFEDERATE JASMINE     | TRACHELOSPERMUM JASMINOIDES 'CONFEDERATE' | NO    |
|                       | SOD         | 1,732 SF   | EMPIRE ZOYSIA           | ZOYSIA X 'EMPIRE'                         | NO    |
|                       |             |            |                         |                                           |       |

### LANDSCAPE NOTES

1. ALL PLANT MATERIAL SHALL BE FLORIDA GRADE NO. 1 OR BETTER.

2. CONTRACTOR SHALL BECOME FAMILIAR WITH THE LOCATION OF, AVOID, AND PROTECT ALL UTILITY LINES, BURIED CABLES, AND OTHER UTILITIES.

- 3. TREE, PALM, ACCENT AND BED LINES ARE TO BE LOCATED IN THE FIELD AND APPROVED BY THE LANDSCAPE ARCHITECT PRIOR TO INSTALLATION.
- 4. ALL PLANTING SOIL SHALL BE 50:50 TOPSOIL: SAND MIX, FREE OF CLAY, STONES, ROCKS, OR OTHER FOREIGN MATTER. THIS SPECIFICATION INCLUDES ALL BACKFILL FOR BERMS AND OTHER LANDSCAPE AREAS.
- 5. THE SITE CONTRACTOR SHALL BE RESPONSIBLE TO BRING ALL GRADES TO WITHIN 2" OF FINAL GRADES. THIS SHALL INCLUDE A 2" APPLICATION OF 50:50 TOPSOIL: SAND MIX FOR ALL LANDSCAPE AND AREAS TO BE SODDED.
- 6. ALL PLANTING BEDS SHALL BE MULCHED TO A DEPTH OF 2" w/ APPROVED NATURAL SHREDDED COCO BROWN MULCH MULCH FREE FROM WEEDS AND PESTS. NO 'NUGGETS', 'CYPRESS MULCH' OR 'RED DYED MULCH' TO BE ACCEPTED. KEEP MULCH 6" AWAY FROM TREE OR PALM TRUNKS AS PER INDUSTRY RECOMMENDATIONS.
- THE UNIT PRICE SUBMITTED AND FIELD VERIFIED. SOD SHALL CARRY A 5-MONTH WARRANTY. 8. ALL TREES, PALMS, SHRUBS AND GROUNDCOVERS, AND SOD / LAWN SHALL CARRY A ONE-YEAR WARRANTY FROM THE DATE OF FINAL ACCEPTANCE.
- WATER MANAGEMENT DISTRICT RESTRICTIONS AND REGULATIONS SHALL BE IN COMPLIANCE FOR POST-INSTALLATION WATERING SCHEDULES.

## PLANT LIST, LANDSCAPE CODE, NOTES + DETAILS

9. IRRIGATION SHALL PROVIDE FOR A 100% COVERAGE WITH 50% OVERLAP MINIMUM AND BE PROVIDED BY A FULLY AUTOMATIC IRRIGATION SYSTEM W/ RAIN MOISTURE SENSOR ATTACHED TO CONTROLLER. ALL FLORIDA BUILDING CODE APPENDIX "F" IRRIGATION REQUIREMENTS SHALL BE STRICTLY ADHERED TO FOR INSTALLATION AND PREVAILING

7. SOD SHALL BE 'EMPIRE TURF' ZOYSIA GRASS IN ALL LAWN AREAS AS SHOWN ON THE PLANS. SOD SHALL BE STRONGLY ROOTED, FREE FROM WEED, FUNGUS, INSECTS AND DISEASE. CONTRACTOR SHALL SOD ALL AREAS AS INDICATED ON THE PLANS OR AS DIRECTED. PAYMENT SHALL BE DETERMINED BY THE TOTAL MEASURED SODDED AREAS X