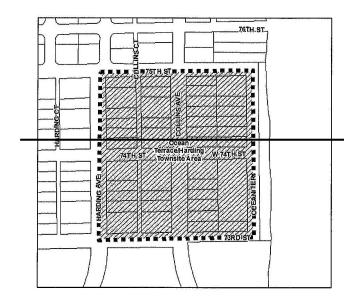

The Art Deco/MiMo Commercial Character Overlay is an overlay that provides similar regulations for the South Beach area, as well as the Ocean Terrace/Harding Townsite Area of North Beach. In order to ensure that there are no overlapping regulations or conflicts, the proposed ordinance removes the Ocean Terrace/Harding Townsite Area and related regulations from the Art Deco/MiMo Commercial Character Overlay and relocates them to the North Beach Commercial Character Overlay. The existing regulations that are applicable to the Ocean Terrace/Harding Townsite Area are not proposed to change.

Finally, a revised zoning map has been added to the report. Most of the uses that are regulated by the proposed ordinance are already prohibited along 71<sup>st</sup> Street, Normandy Drive, the North Beach Town Center, and in the Ocean Terrace/Harding Townsite area. The areas that would be most affected by this ordinance are the CD-2 district located between 65<sup>th</sup> Street and 69<sup>th</sup> Street and the RM-3 properties that have accessory commercial uses. Of the uses identified by the ordinance, convenience store is the only use where the existing limit only applies in the Ocean Terrace/Harding Townsite area.