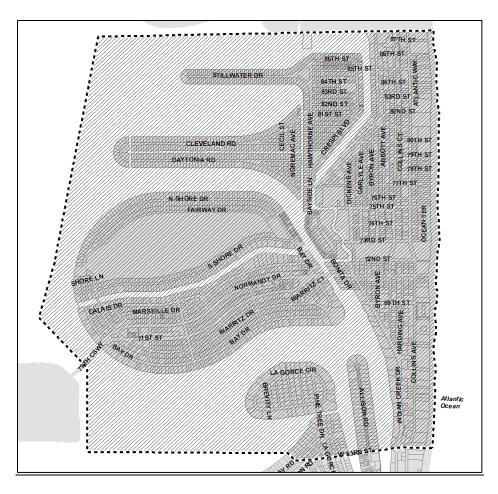

#### **ANALYSIS**

There are still several commercial districts in North Beach (CD-1, CD-2, TC-1, 2 and 3) where certain nuisance uses are allowed in some form. To regulate these uses within these additional commercial districts, the attached Land Development Regulation (LDR) amendment establishes a new overlay known as the North Beach Commercial Character Overlay, and applies to all areas located north of 63<sup>rd</sup> Street.

Finally, a revised zoning map has been added to the report. Most of the uses that are regulated by the proposed ordinance are already prohibited along 71<sup>st</sup> Street, Normandy Drive, the North Beach Town Center, and in the Ocean Terrace/Harding Townsite area. The areas that would be most affected by this ordinance are the CD-2 district located between 65<sup>th</sup> Street and 69<sup>th</sup> Street and the RM-3 properties that have accessory commercial uses. Of the uses identified by the ordinance, convenience store is the only use where the existing limit only applies in the Ocean Terrace/Harding Townsite area.