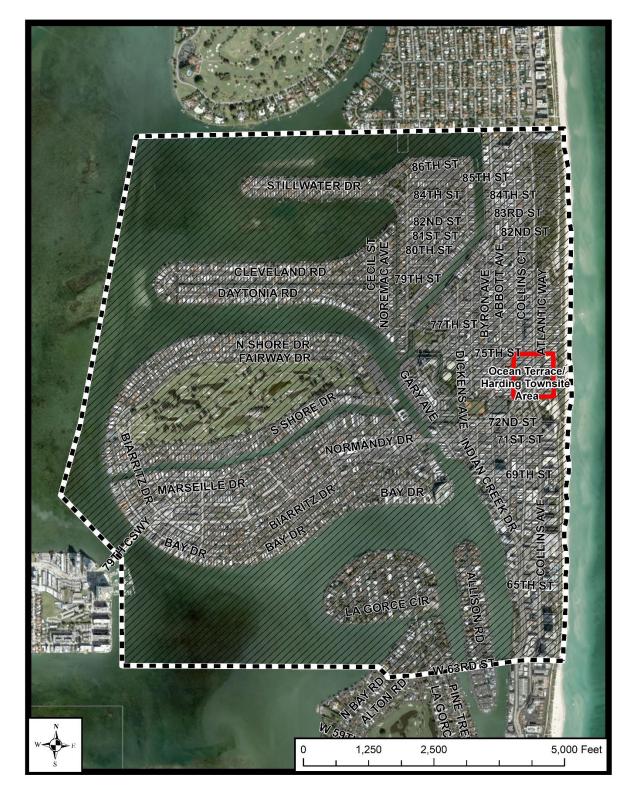

#### **ANALYSIS**

There are still several commercial districts in North Beach (CD-1, CD-2, TC-1, 2 and 3) where certain nuisance uses are allowed in some form. To regulate these uses within these additional commercial districts, the attached Land Development Regulation (LDR) amendment establishes a new overlay known as the North Beach Commercial Character Overlay, and applies to all areas located north of 63<sup>rd</sup> Street.

The Art Deco/MiMo Commercial Character Overlay is an overlay that provides similar regulations for the South Beach area, as well as the Ocean Terrace/Harding Townsite Area of North Beach. In order to ensure that there are no overlapping regulations or conflicts, the proposed ordinance removes the Ocean Terrace/Harding Townsite Area and related regulations from the Art Deco/MiMo Commercial Character Overlay and relocates them to the North Beach Commercial Character Overlay. The existing regulations that are applicable to the Ocean Terrace/Harding Townsite Area are not proposed to change.

Finally, a revised zoning map has been added to the report. Most of the uses that are regulated by the proposed ordinance are already prohibited along 71<sup>st</sup> Street, Normandy Drive, the North Beach Town Center, and in the Ocean Terrace/Harding Townsite area. The areas that would be most affected by this ordinance are the CD-2 district located between 65<sup>th</sup> Street and 69<sup>th</sup> Street and the RM-3 properties that have accessory commercial uses. Of the uses identified by the ordinance, convenience store is the only use where the existing limit only applies in the Ocean Terrace/Harding Townsite area.

AERIAL