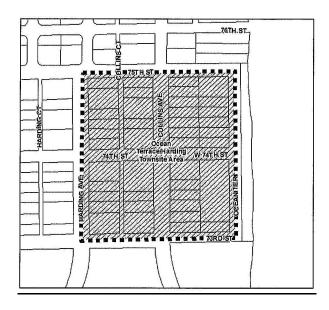

The Art Deco/MiMo Commercial Character Overlay is an overlay that provides similar regulations for the South Beach area, as well as the Ocean Terrace/Harding Townsite Area of North Beach. In order to ensure that there are no overlapping regulations or conflicts, the proposed ordinance removes the Ocean Terrace/Harding Townsite Area and related regulations from the Art Deco/MiMo Commercial Character Overlay and relocates them to the North Beach Commercial Character Overlay. The existing regulations that are applicable to the Ocean Terrace/Harding Townsite Area are not proposed to change.