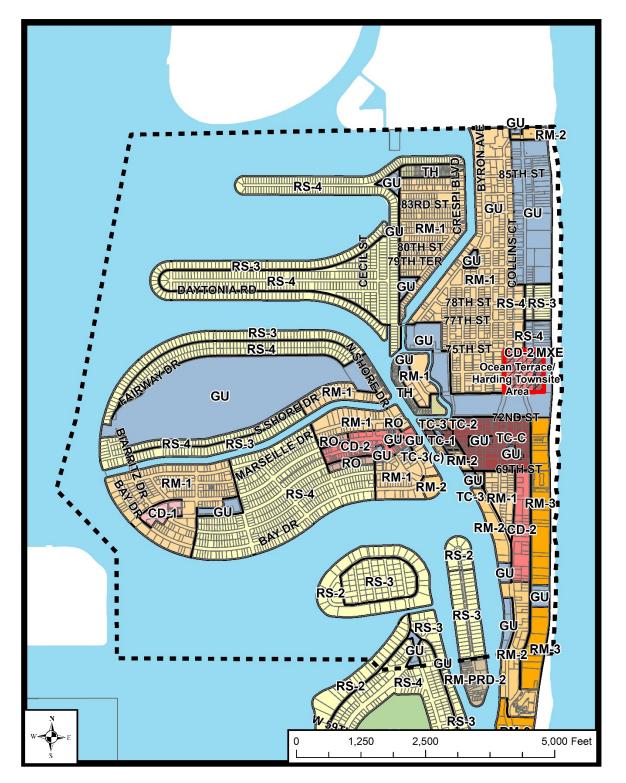

#### **ANALYSIS**

There are still several commercial districts in North Beach (CD-1, CD-2, TC-1, 2 and 3) where certain nuisance uses are allowed in some form. To regulate these uses within these additional commercial districts, the attached Land Development Regulation (LDR) amendment establishes a new overlay known as the North Beach Commercial Character Overlay, and applies to all areas located north of 63<sup>rd</sup> Street.

The Art Deco/MiMo Commercial Character Overlay is an overlay that provides similar regulations for the South Beach area, as well as the Ocean Terrace/Harding Townsite Area of North Beach. In order to ensure that there are no overlapping regulations or conflicts, the proposed ordinance removes the Ocean Terrace/Harding Townsite Area and related regulations from the Art Deco/MiMo Commercial Character Overlay and relocates them to the North Beach Commercial Character Overlay. The existing regulations that are applicable to the Ocean Terrace/Harding Townsite Area are not proposed to change.

Finally, a revised zoning map has been added to the report. Most of the uses that are regulated by the proposed ordinance are already prohibited along 71<sup>st</sup> Street, Normandy Drive, the North Beach Town Center, and in the Ocean Terrace/Harding Townsite area. The areas that would be most affected by this ordinance are the CD-2 district located between 65<sup>th</sup> Street and 69<sup>th</sup> Street and the RM-3 properties that have accessory commercial uses. Of the uses identified by the ordinance, convenience store is the only use where the existing limit only applies in the Ocean Terrace/Harding Townsite area.