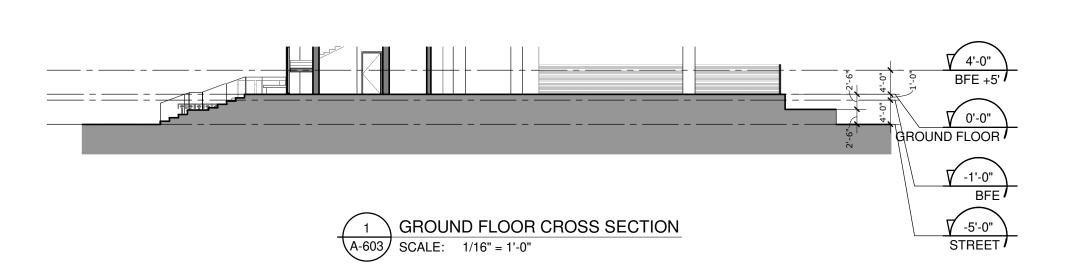

A COO

21'-0"

GROUND FLOOR CROSS SECTION

1/16" = 1'-0"

JWU 04/10/2023

JUNE 21ST 12:00PM

SEPTEMBER 21ST 12:00PM

12,00 PM