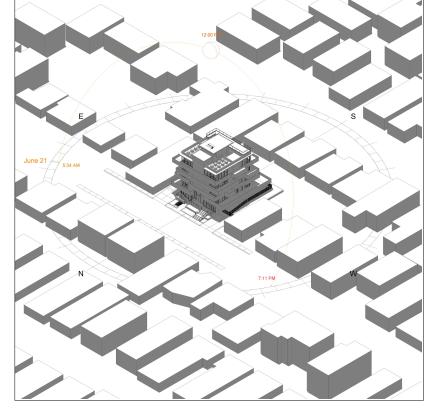

MARCH 21ST 12:00PM

JUNE 21ST 12:00PM

SEPTEMBER 21ST 12:00PM

DECEMBER 21ST 12:00PM

ENG. CA No. 28787 ARCH LICENSE

CANAL PARK

3323 NE: 163rd Street, Suite 200 North Mami Beach, FL 331 305.792.0015 305.931.0279 @info@absolute-idea.co

1-866

E BEST OF W. AND SPECIAL OF STATE OF ST

SITE PLAN APPROVAL

**ISSUE FOR:** 

BISCAYNE POINT

700-710 82 STREET, MIAMI BEACH, FLORIDA 33141

SUN STUDY (3D)

DRAWN

JWU

DATE
04/10/2023

ISSUE FOR:

SITE PLAN APPROVAL

**BISCAYNE POINT** 

700-710 82 STREET, MIAMI BEACH, FLORIDA 33141

04/04/23