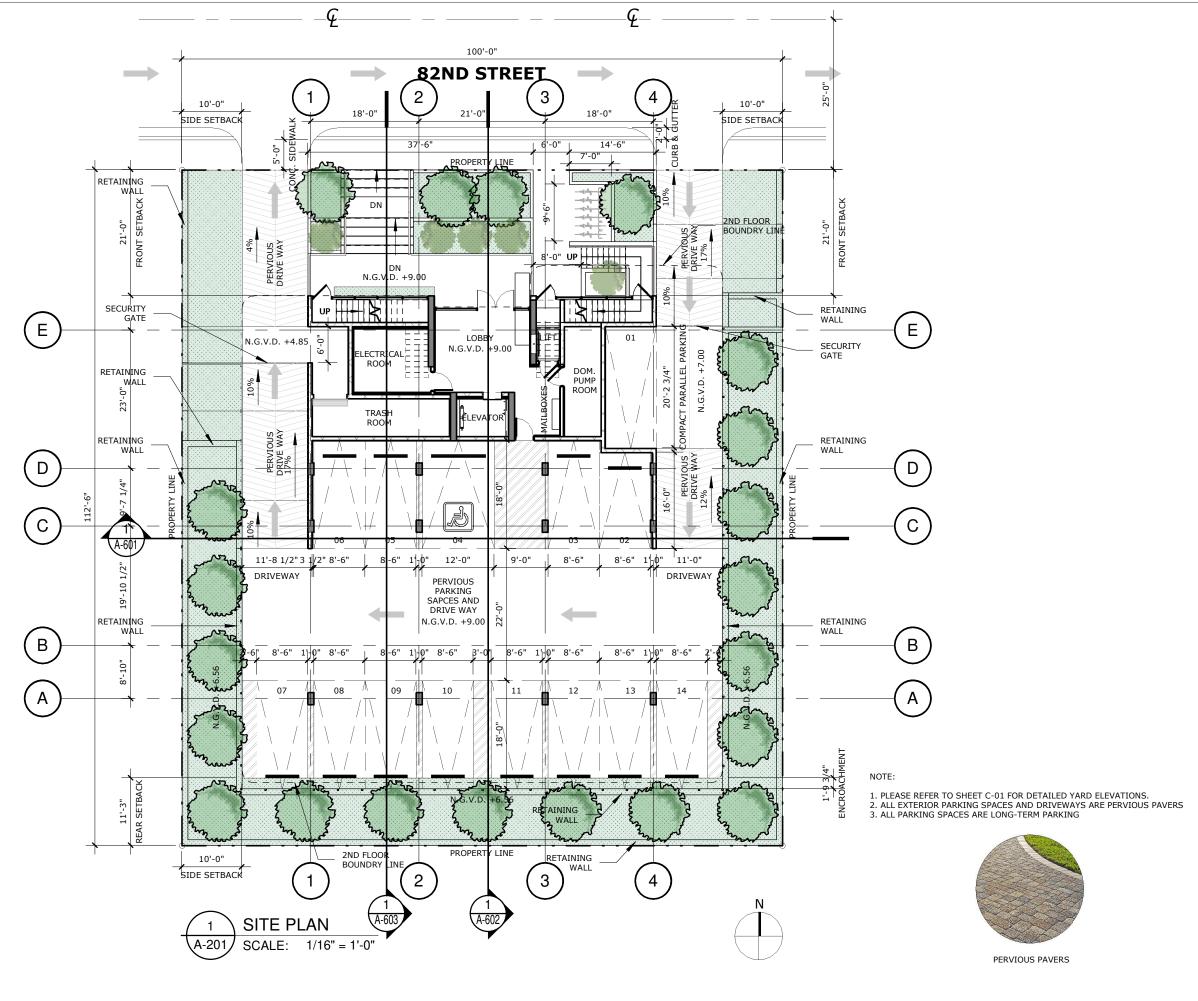

SITE PLAN APPROVAL

ISSUE FOR:

BISCAYNE POINT

700-710 82 STREET, MIAMI BEACH, FLORIDA 33141

SITE PLAN / GROUND FLOOR PLAN

As indicate

JWU DATE 04/10/2023

04.000