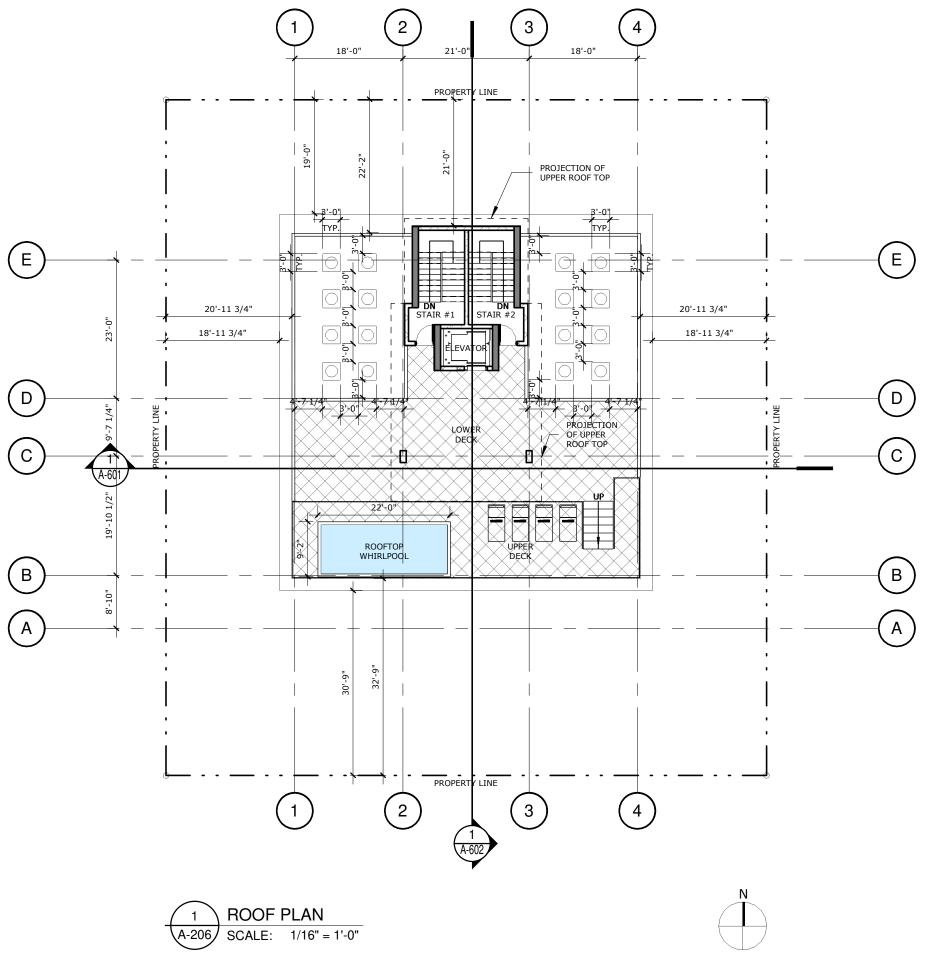

ROOF PLAN

3CALE 1/16" = 1'-0"

JWU 04/10/2023

absolute-idea.com
ARCH LICENSE NBR AA2800188

ENG. CA No. 28787 ARCH LICENSE NBR AA

CANAL PARK

3323 NE 163rd Street, Suite 200 North Mami Beach, FL 3316 305.792.0015 305.931.0279 @info@absolute-idea.co