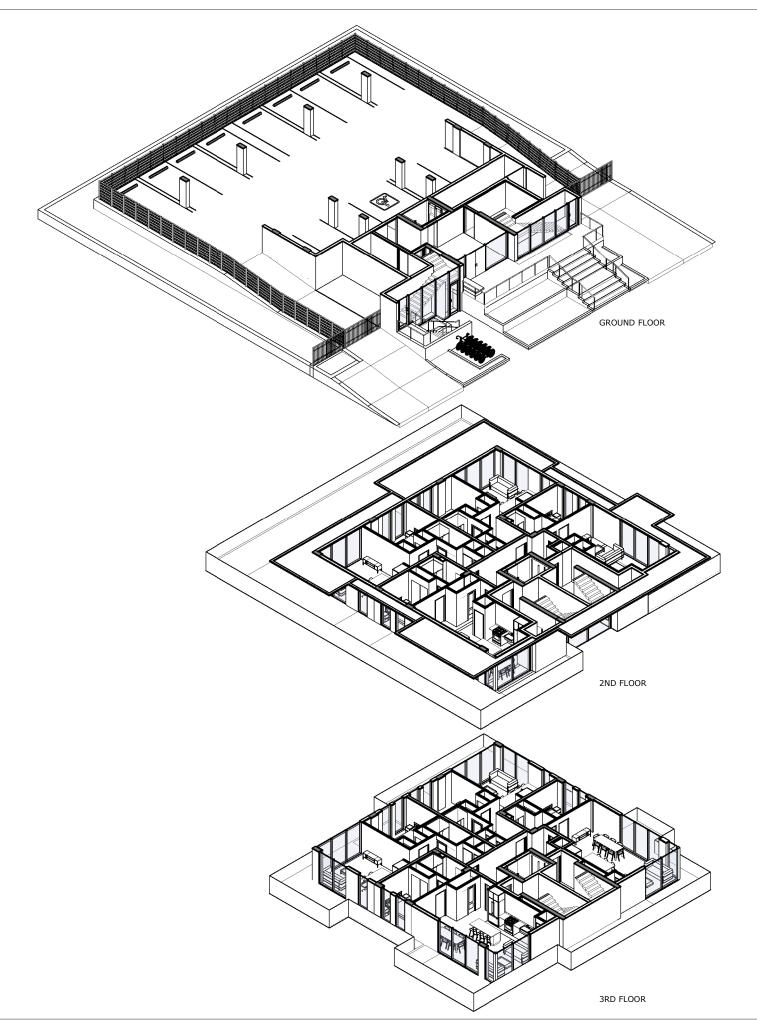

-866

SITE PLAN APPROVAL

**ISSUE FOR:** 

DO THE BEST OF MY
MONITORING THE PLAN
MONITORI

BISCAYNE POINT

700-710 82 STREET, MIAMI BEACH, FLORIDA 33141

EXPLODED AXONOMETRIC PLANS

JWU

SITE PLAN APPROVAL

ISSUE FOR:

BISCAYNE POINT

700-710 82 STREET, MIAMI BEACH, FLORIDA 33141

SITE PLAN / GROUND FLOOR PLAN

As indicate

JWU DATE 04/10/2023

04.000

ISSUE FOR:

BISCAYNE POINT

700-710 82 STREET, MIAMI BEACH, FLORIDA 33141

2ND FLOOR PLAN

SCALE 1/16" = 1'-0"

JWU DATE 04/10/2023

1-866

TO THE SECT OF MY
MONUME COST - SPECIAL SHAPE
MONUME COST

SITE PLAN APPROVAL

ISSUE FOR:

BISCAYNE POINT

700-710 82 STREET, MIAMI BEACH, FLORIDA 33141

3RD FLOOR PLAN

SCALE 1/16" = 1'-0"

JWU

DATE