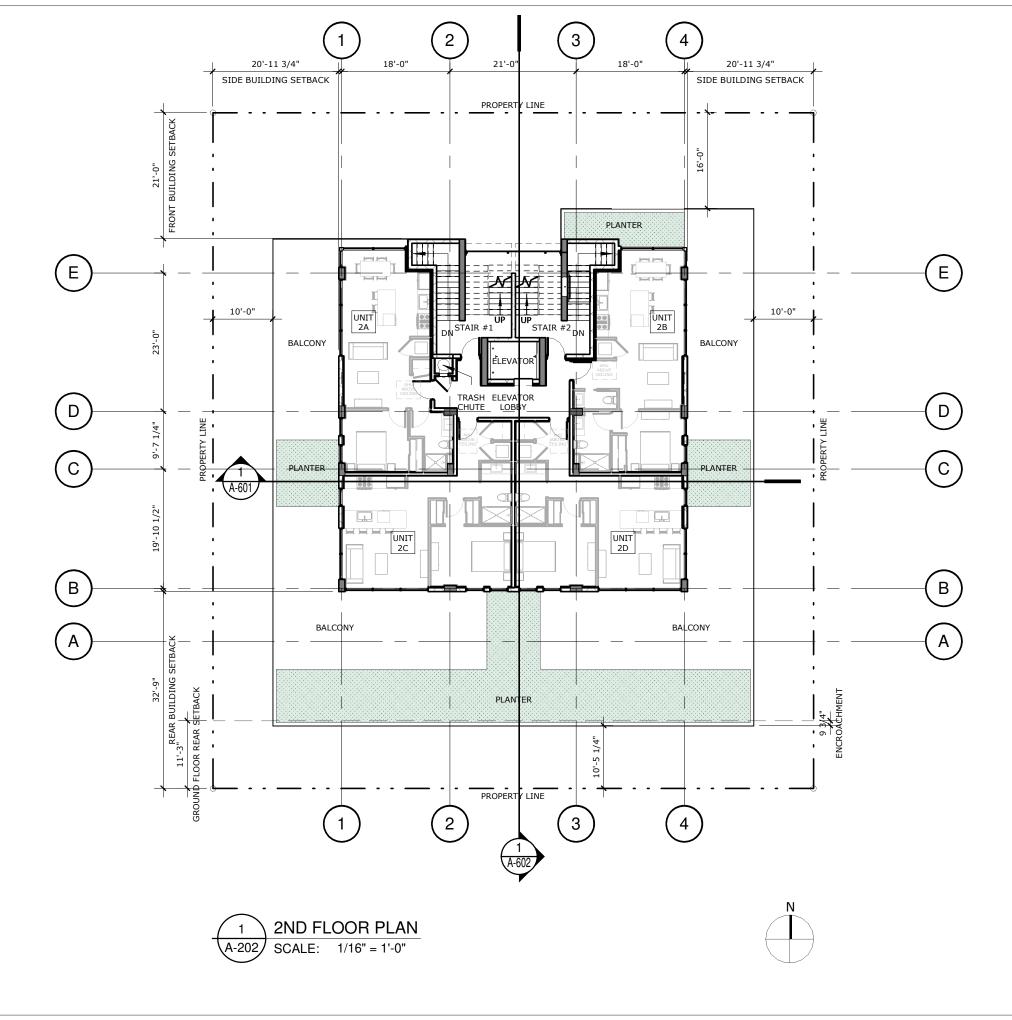

ISSUE FOR:

BISCAYNE POINT

700-710 82 STREET, MIAMI BEACH, FLORIDA 33141

2ND FLOOR PLAN

SCALE 1/16" = 1'-0"

JWU DATE 04/10/2023

1-866

TO THE SECT OF MY
MONUME COST - SPECIAL SHAPE
MONUME COST