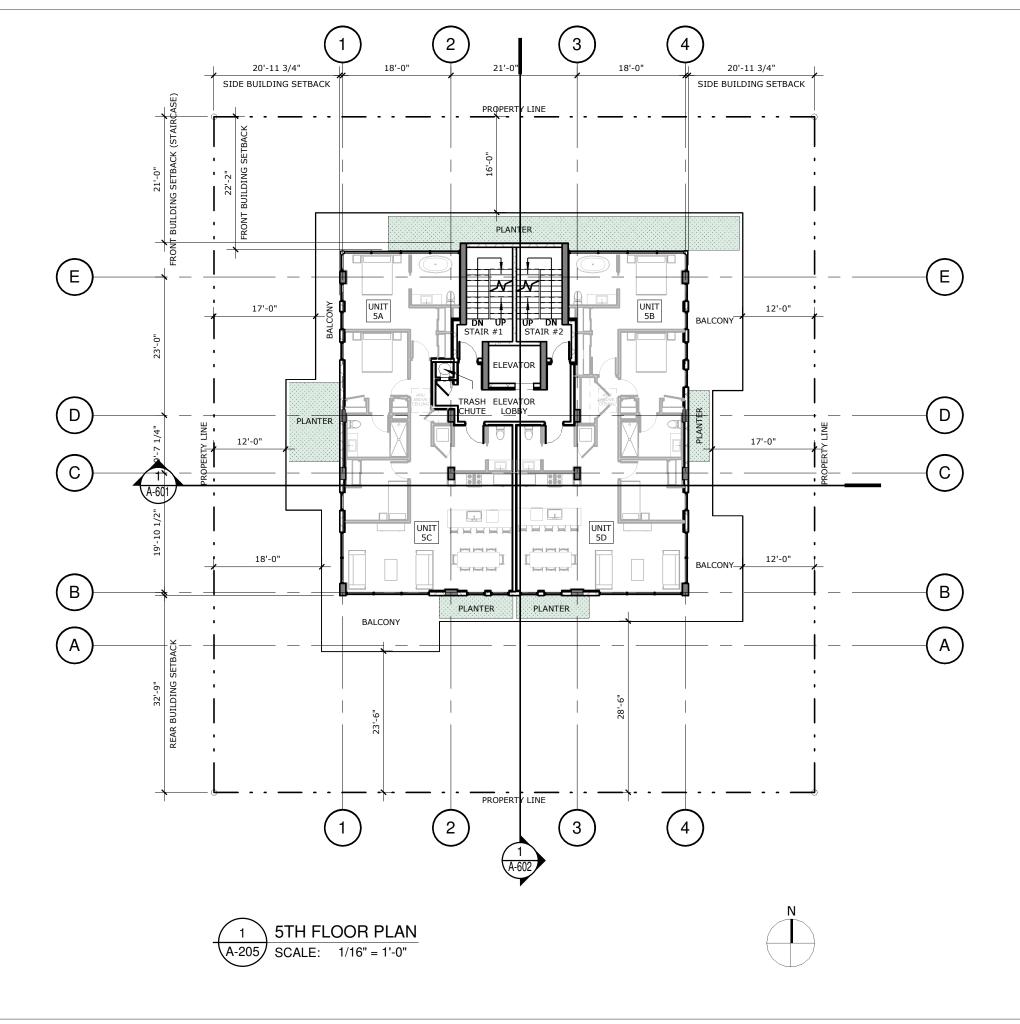

BISCAYNE POINT

700-710 82 STREET, MIAMI BEACH, FLORIDA 33141

5TH FLOOR PLAN

SCALE 1/16" = 1'-0"

> JWU DATE 04/10/2023

SITE PLAN APPROVAL ISSUE FOR:

**BISCAYNE POINT** 

700-710 82 STREET, MIAMI BEACH, FLORIDA 33141