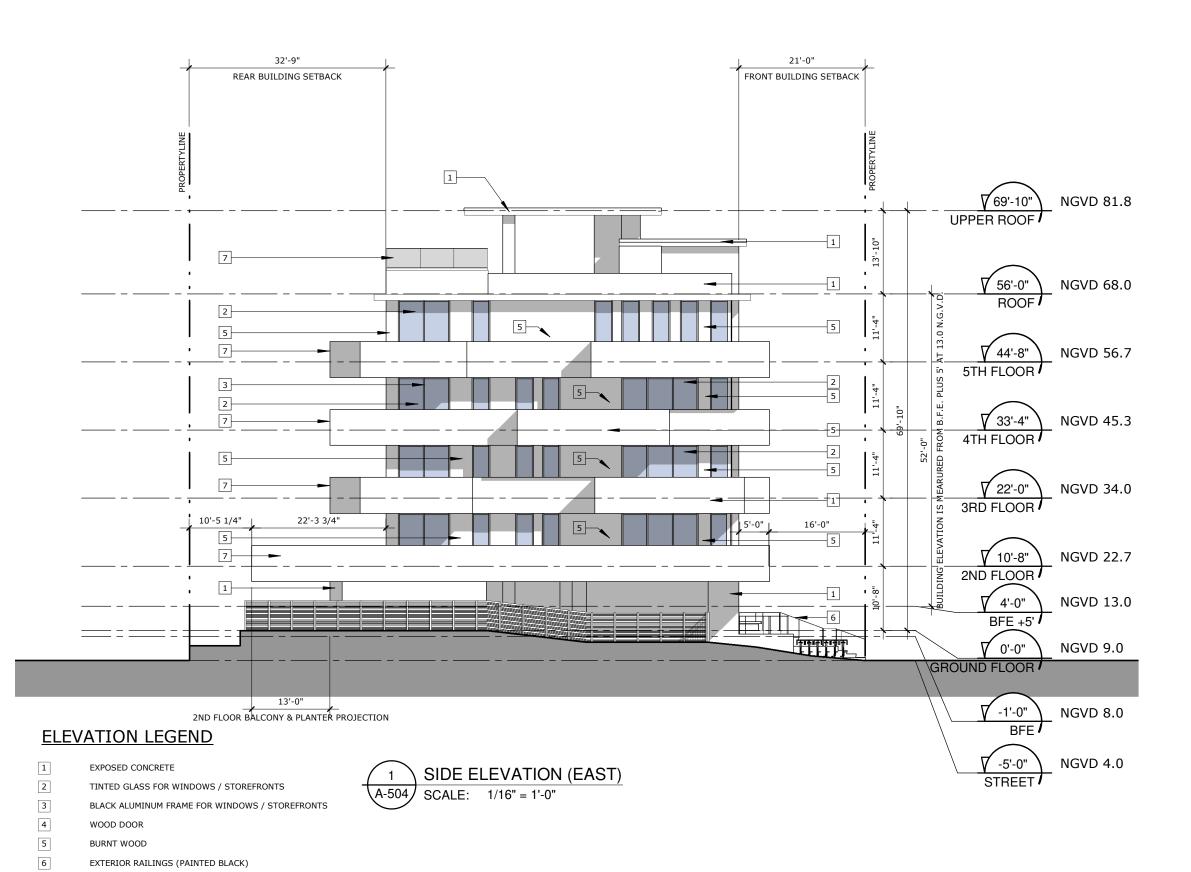

SITE PLAN APPROVAL ISSUE FOR:

**BISCAYNE POINT** 

700-710 82 STREET, MIAMI BEACH, FLORIDA 33141

SIDE ELEVATION (EAST)

04/10/2023

EXTERIOR RAILINGS (PAINTED BLACK)

GLASS RAILING

7

EXTERIOR RAILINGS (PAINTED BLACK)

GLASS RAILING

1-266

SITE PLAN APPROVAL

ISSUE FOR:

BISCAYNE POINT

700-710 82 STREET, MIAMI BEACH, FLORIDA 33141

FRONT ELEVATION (NORTH)

As indicat

JWU

DATE
04/10/2023

EXPOSED CONCRETE

TINTED GLASS FOR WINDOWS / STOREFRONTS

BLACK ALUMINUM FRAME FOR WINDOWS / STOREFRONTS

WOOD FOR EXTERIOR DOORS

WOOD PANEL NICHIHA RIFTSAWN - CHESTNUT

EXTERIOR RAILINGS (PAINTED BLACK)

2

3

4

5

7

EXTERIOR RAILINGS (PAINTED BLACK)

GLASS RAILING

REAR ELEVATION (SOUTH)

04/10/2023

EXPOSED CONCRETE

TINTED GLASS FOR WINDOWS / STOREFRONTS

BLACK ALUMINUM FRAME FOR WINDOWS / STOREFRONTS

WOOD FOR EXTERIOR DOORS

WOOD PANEL NICHIHA RIFTSAWN - CHESTNUT

EXTERIOR RAILINGS (PAINTED BLACK)

4

5

7

WOOD DOOR

BURNT WOOD

GLASS RAILING

EXTERIOR RAILINGS (PAINTED BLACK)

GLASS RAILING