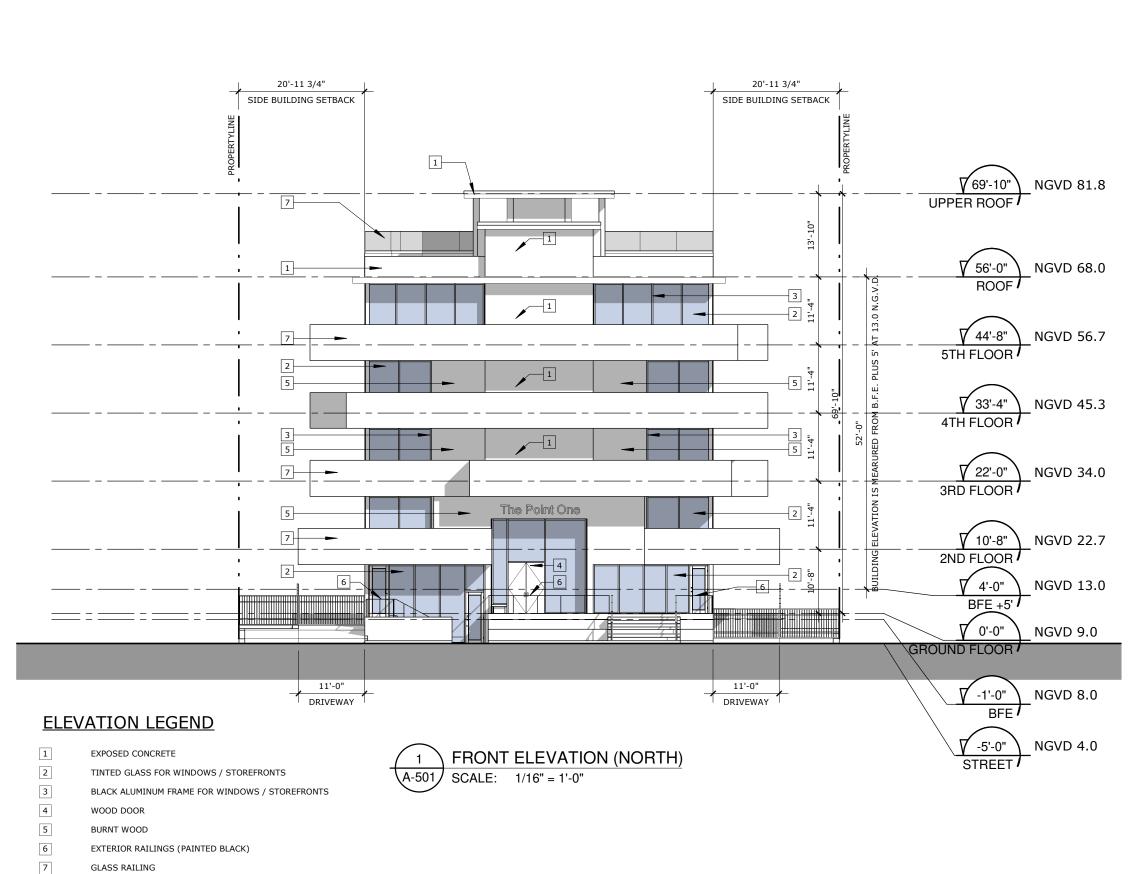

EXTERIOR RAILINGS (PAINTED BLACK)

GLASS RAILING

1-266

SITE PLAN APPROVAL

ISSUE FOR:

BISCAYNE POINT

700-710 82 STREET, MIAMI BEACH, FLORIDA 33141

FRONT ELEVATION (NORTH)

As indicat

JWU

DATE
04/10/2023

EXPOSED CONCRETE

TINTED GLASS FOR WINDOWS / STOREFRONTS

BLACK ALUMINUM FRAME FOR WINDOWS / STOREFRONTS

WOOD FOR EXTERIOR DOORS

WOOD PANEL NICHIHA RIFTSAWN - CHESTNUT

EXTERIOR RAILINGS (PAINTED BLACK)

2

3

4

5

7

EXTERIOR RAILINGS (PAINTED BLACK)

GLASS RAILING

4

5

7

WOOD DOOR

BURNT WOOD

GLASS RAILING

EXTERIOR RAILINGS (PAINTED BLACK)

GLASS RAILING