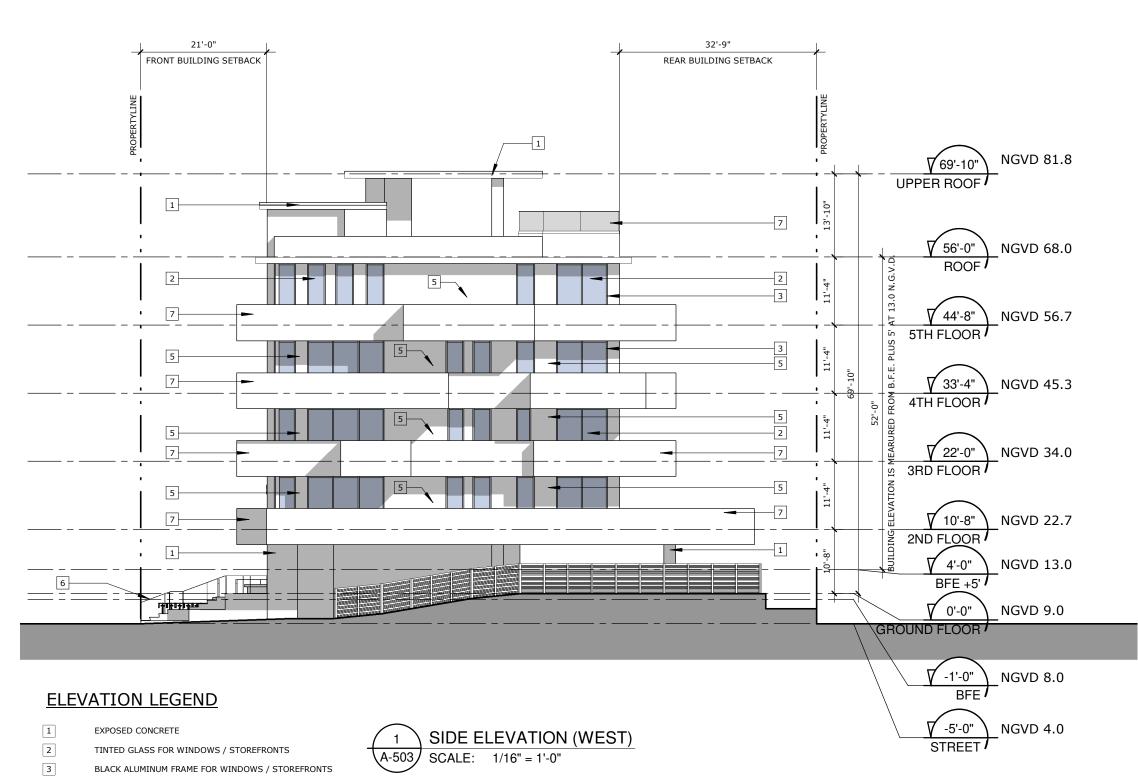

SITE PLAN APPROVAL

ISSUE FOR:

BISCAYNE POINT

700-710 82 STREET, MIAMI BEACH, FLORIDA 33141

SIDE ELEVATION (WEST)

As indicat

DATE 04/10/2023

EXPOSED CONCRETE