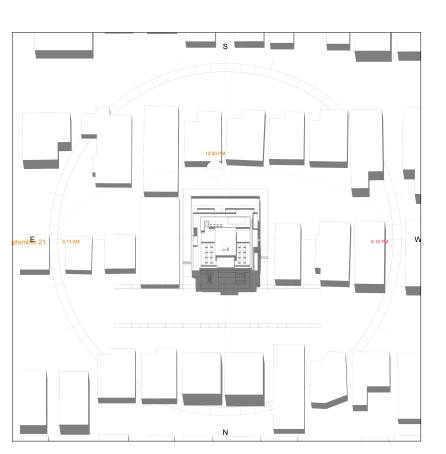

1-866

E BEST OF W. AND SPECIAL OF STATE OF ST

SITE PLAN APPROVAL

**ISSUE FOR:** 

BISCAYNE POINT

700-710 82 STREET, MIAMI BEACH, FLORIDA 33141

SUN STUDY (3D)

DRAWN