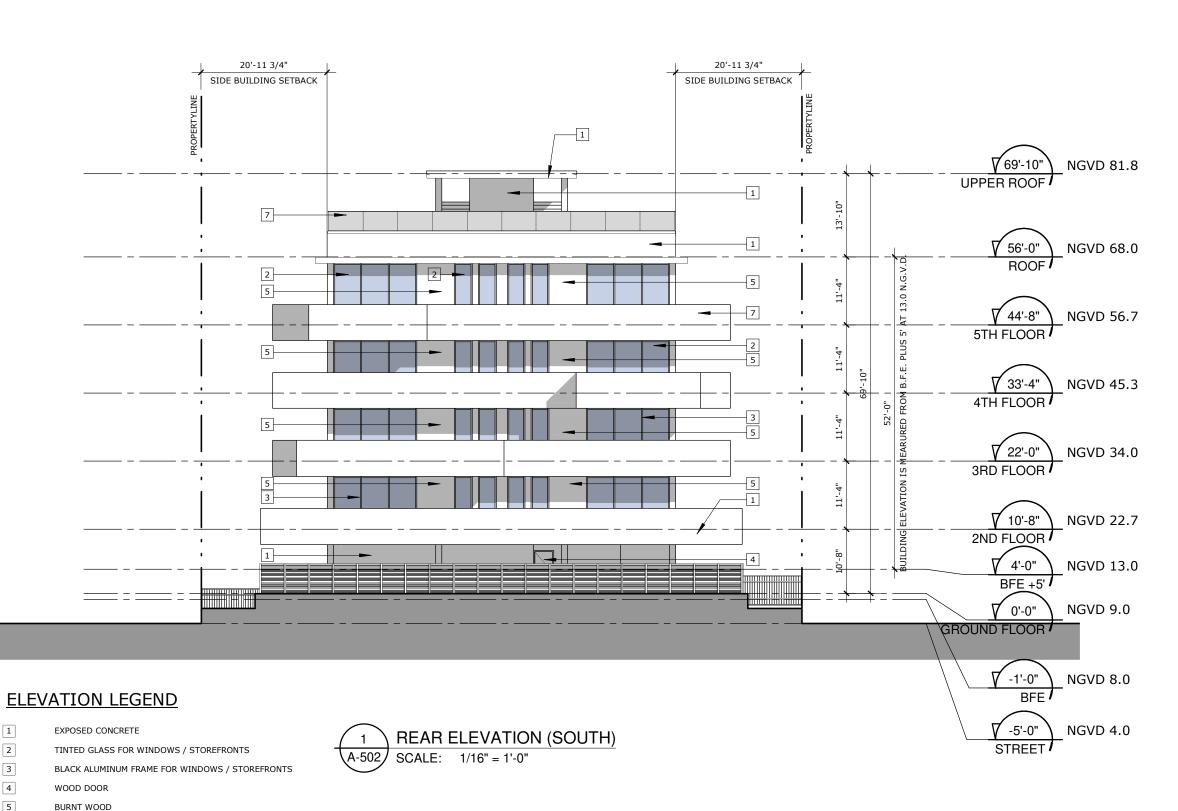

REAR ELEVATION (SOUTH)

04/10/2023

EXPOSED CONCRETE

TINTED GLASS FOR WINDOWS / STOREFRONTS

BLACK ALUMINUM FRAME FOR WINDOWS / STOREFRONTS

WOOD FOR EXTERIOR DOORS

WOOD PANEL NICHIHA RIFTSAWN - CHESTNUT

EXTERIOR RAILINGS (PAINTED BLACK)

4

5

7

WOOD DOOR

BURNT WOOD

GLASS RAILING

EXTERIOR RAILINGS (PAINTED BLACK)

GLASS RAILING