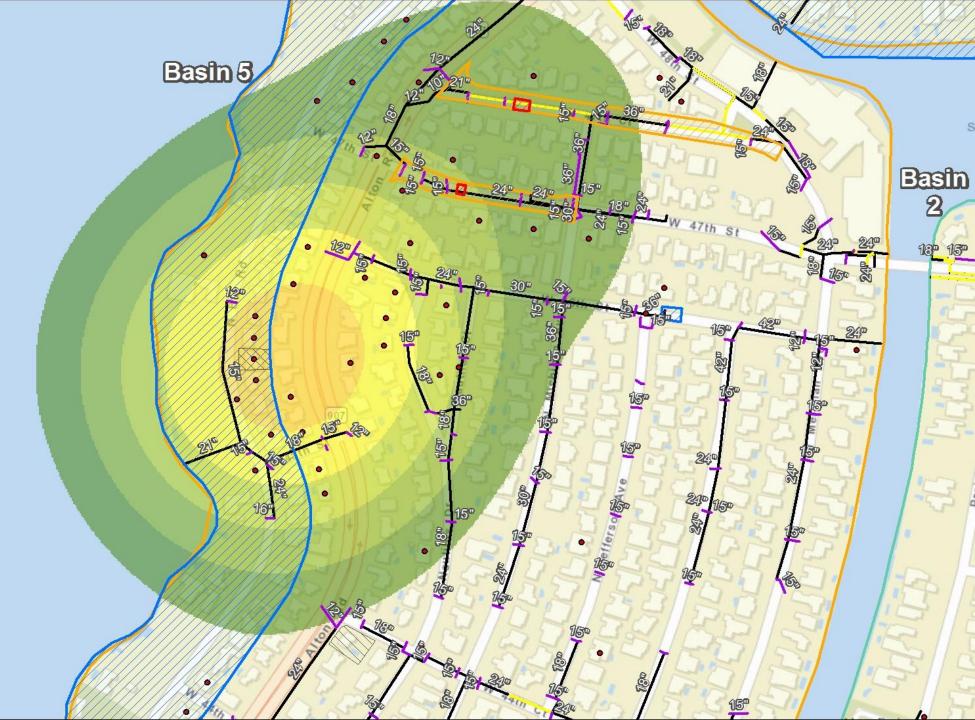

# Prioritization Examples

Basin 4 Flood Complaints 165

Basin 6 Flood Complaints 276

Basin 2 Flood Complaints 216

**Basin 5 Flood** 

**Complaints 514** 

Basin 3 Flood Complaints 78 Basin 1 Flood Complaints 501 Flood Complaints for January 1, 2019 to October 24, 2022

# **Prioritization** Examples

< 1.7ft

2 Miles

Flood Complaints for January 1, 2017 to October 24, 2022