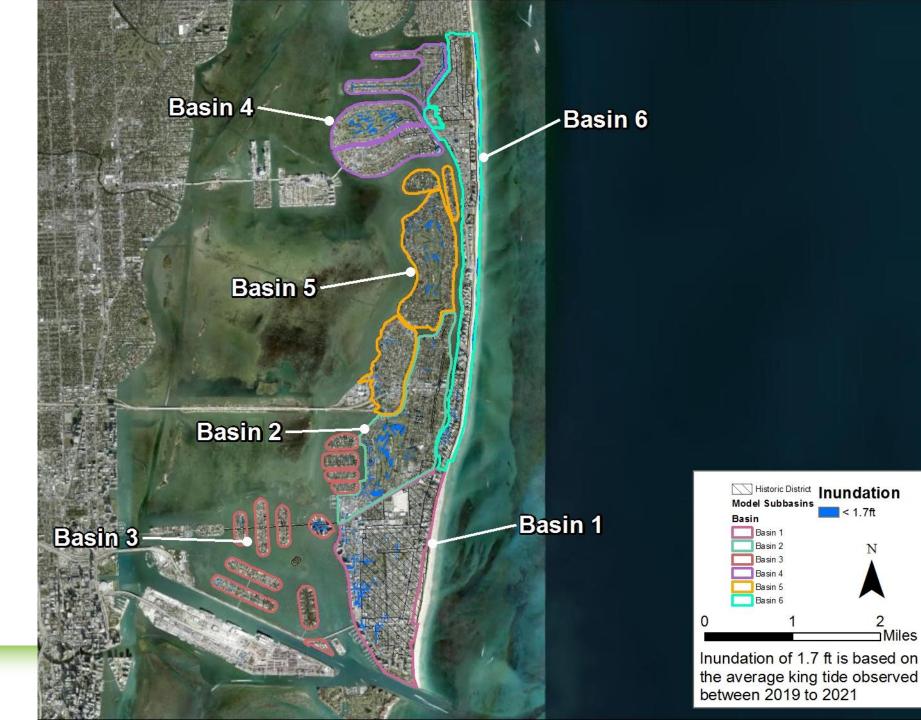

# Prioritization Examples

Basin 4 Flood Complaints 165

Basin 6 Flood Complaints 276

Basin 2 Flood Complaints 216

**Basin 5 Flood** 

**Complaints 514** 

Basin 3 Flood Complaints 78 Basin 1 Flood Complaints 501 Flood Complaints for January 1, 2019 to October 24, 2022

# **Prioritization** Examples

< 1.7ft

2 Miles

Flood Complaints for January 1, 2017 to October 24, 2022