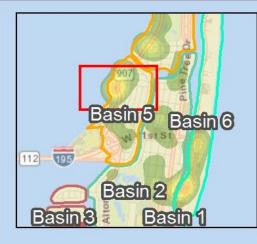

# Prioritization Examples

Basin 4 Flood Complaints 165

Basin 6 Flood Complaints 276

Basin 2 Flood Complaints 216

**Basin 5 Flood** 

**Complaints 514** 

Basin 3 Flood Complaints 78 Basin 1 Flood Complaints 501 Flood Complaints for January 1, 2019 to October 24, 2022