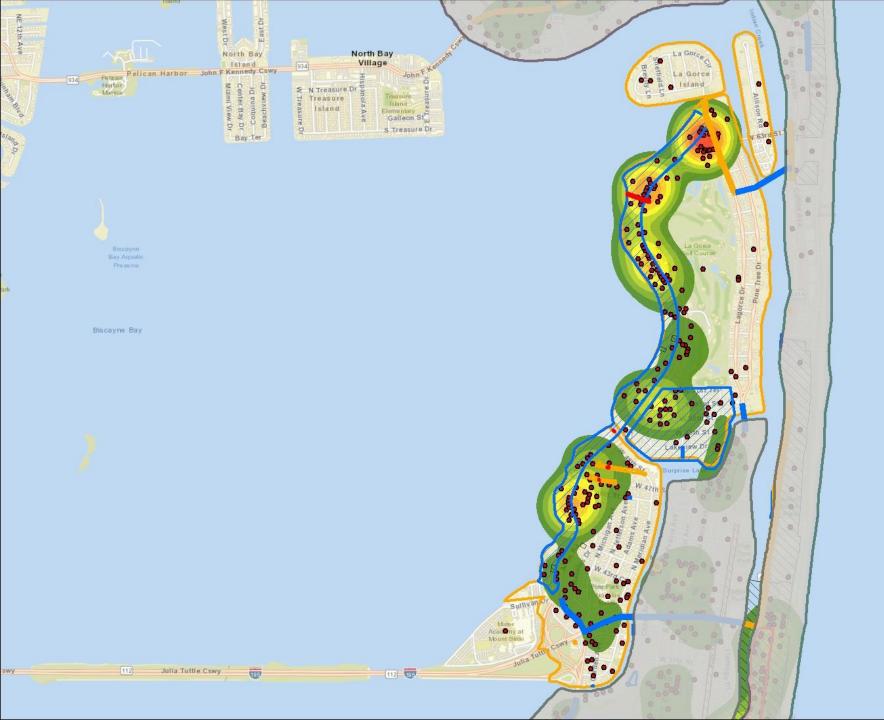

# Prioritization Examples

Basin 4 Flood Complaints 165

Basin 6 Flood Complaints 276

Basin 2 Flood Complaints 216

**Basin 5 Flood** 

**Complaints 514** 

Basin 3 Flood Complaints 78 Basin 1 Flood Complaints 501 Flood Complaints for January 1, 2019 to October 24, 2022