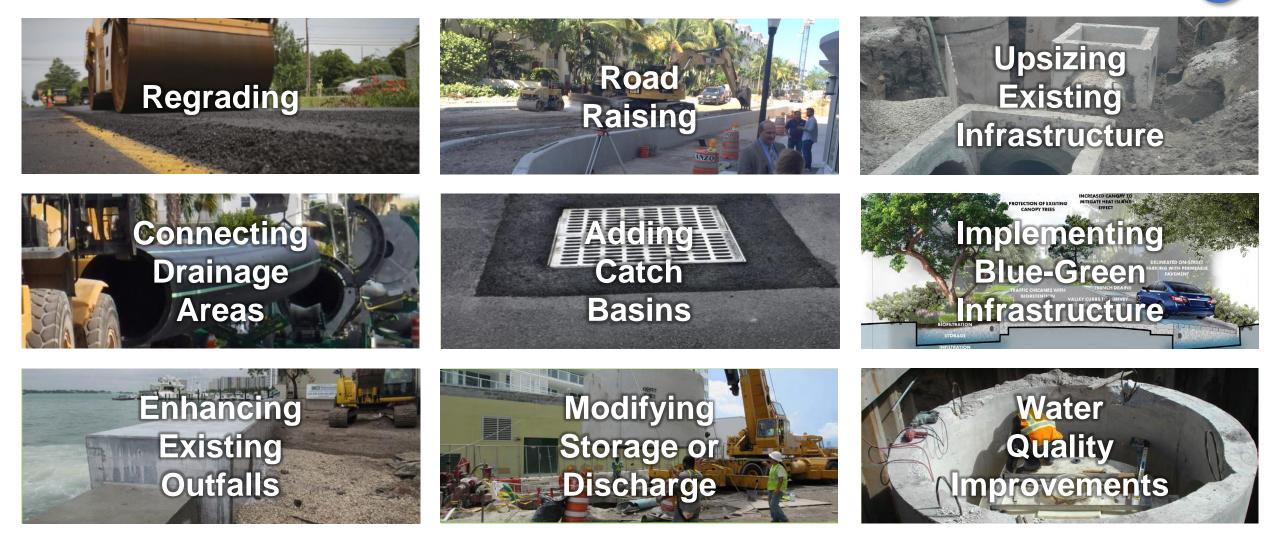

|
| <ul> <li>Notice to<br/>Proceed (NTP):<br/>October 2022</li> <li>Completion:<br/>October 2023<br/>(12-month<br/>timeline)</li> </ul> | <ul> <li>Reviewed/processed<br/>CMB data:</li> <li>Stormwater geodatabase</li> <li>Miami Beach LiDAR<br/>survey</li> <li>Resident Complaints<br/>and PW Work Orders<br/>(Cityworks)</li> <li>Recent studies</li> </ul> | <ul> <li>Prioritization criteria for<br/>Critical Need Projects</li> <li>Geospatial analysis of<br/>flooding complaints</li> <li>Public and stakeholder<br/>engagement strategy</li> <li>"Drainage toolbox" for<br/>Critical Needs Projects</li> </ul> | <ul> <li>Master Model setup<br/>into six basins</li> <li>Preliminary results<br/>for one basin</li> </ul> |

#### AECOM

### MIAMIBEACH

### What is a Critical Needs Project?







### **Prioritization Strategy for Critical Need Projects**





#### MIAMIBEACH

4

# Prioritization Examples

Basin 4 Flood Complaints 165

Basin 6 Flood Complaints 276

Basin 2 Flood Complaints 216

**Basin 5 Flood** 

**Complaints 514** 

Basin 3 Flood Complaints 78 Basin 1 Flood Complaints 501 Flood Complaints for January 1, 2019 to October 24, 2022



# **Prioritization** Examples



< 1.7ft

2 Miles











Flood Complaints for January 1, 2017 to October 24, 2022









### **Next Steps**







and project cost

estimates