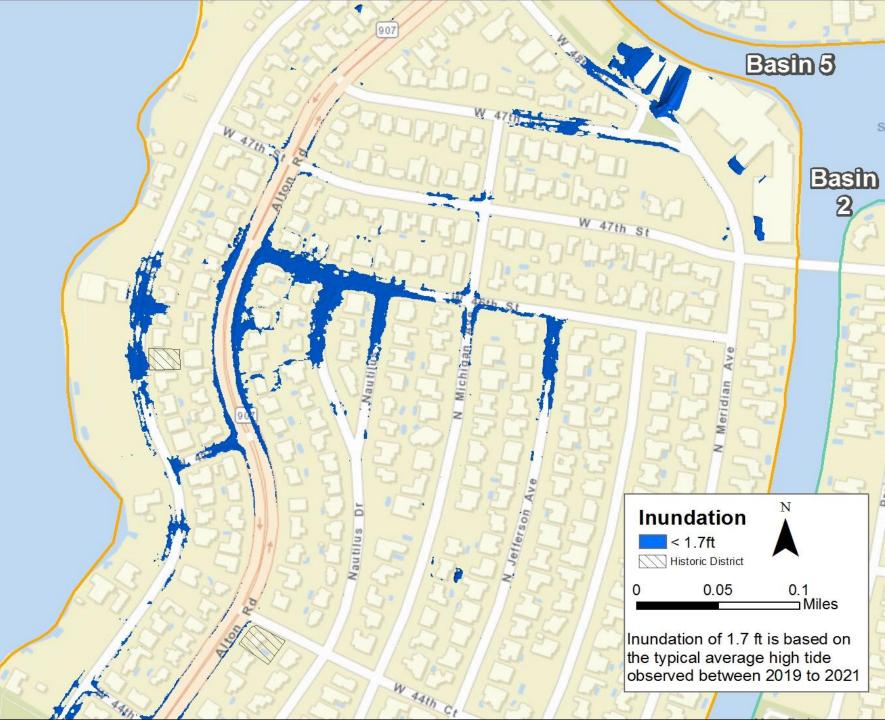

# **Prioritization** Examples

< 1.7ft

2 Miles

Flood Complaints for January 1, 2017 to October 24, 2022