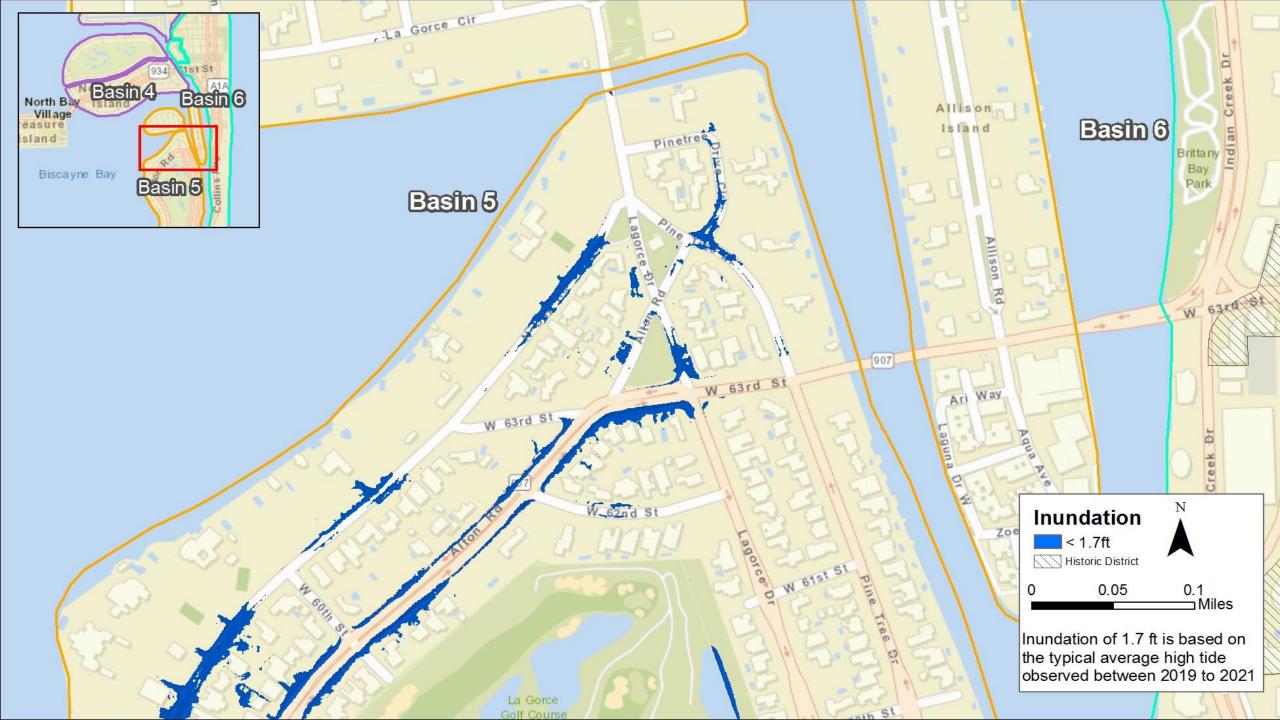

# **Prioritization** Examples

< 1.7ft

2 Miles

Flood Complaints for January 1, 2017 to October 24, 2022