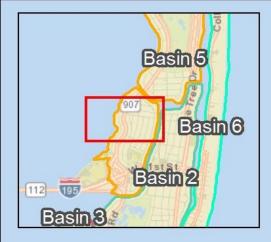

# Prioritization Examples

Basin 4 Flood Complaints 165

Basin 6 Flood Complaints 276

Basin 2 Flood Complaints 216

**Basin 5 Flood** 

**Complaints 514** 

Basin 3 Flood Complaints 78 Basin 1 Flood Complaints 501 Flood Complaints for January 1, 2019 to October 24, 2022