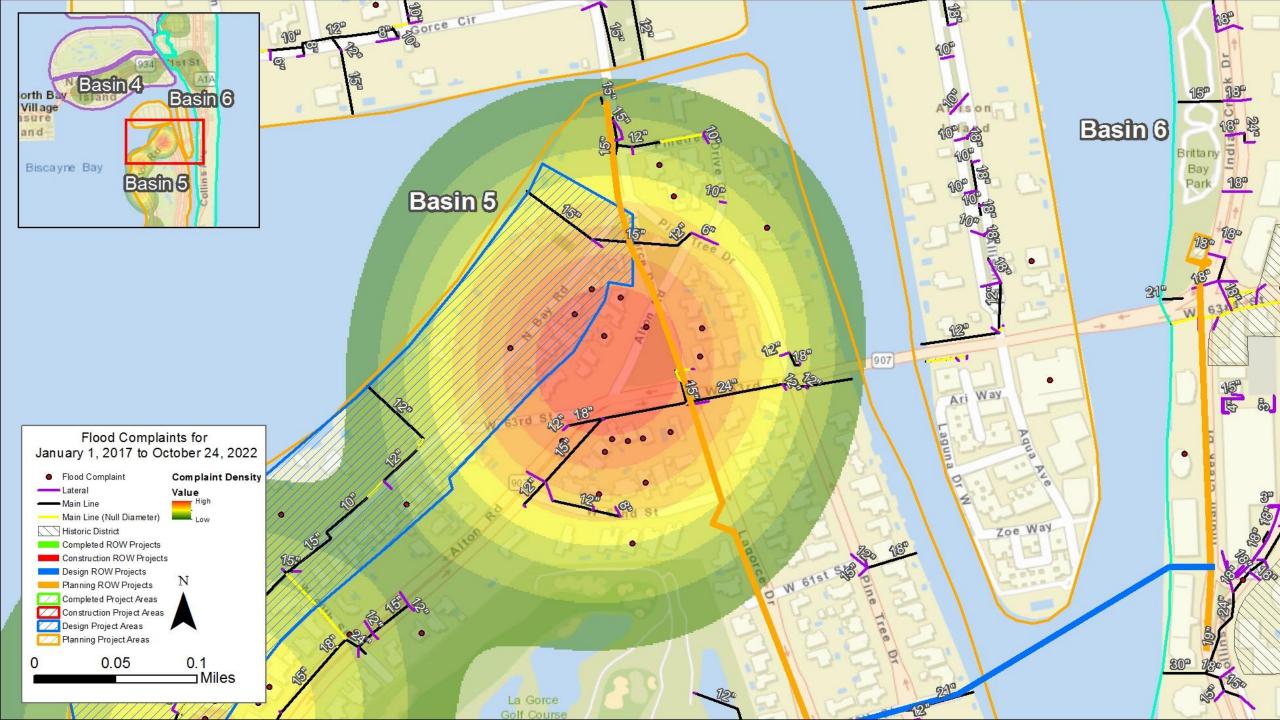

# **Prioritization** Examples

< 1.7ft

2 Miles

Flood Complaints for January 1, 2017 to October 24, 2022