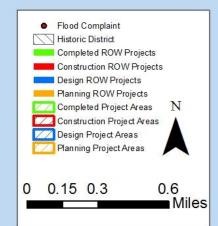

# **Prioritization** Examples

< 1.7ft

2 Miles

Flood Complaints for January 1, 2017 to October 24, 2022