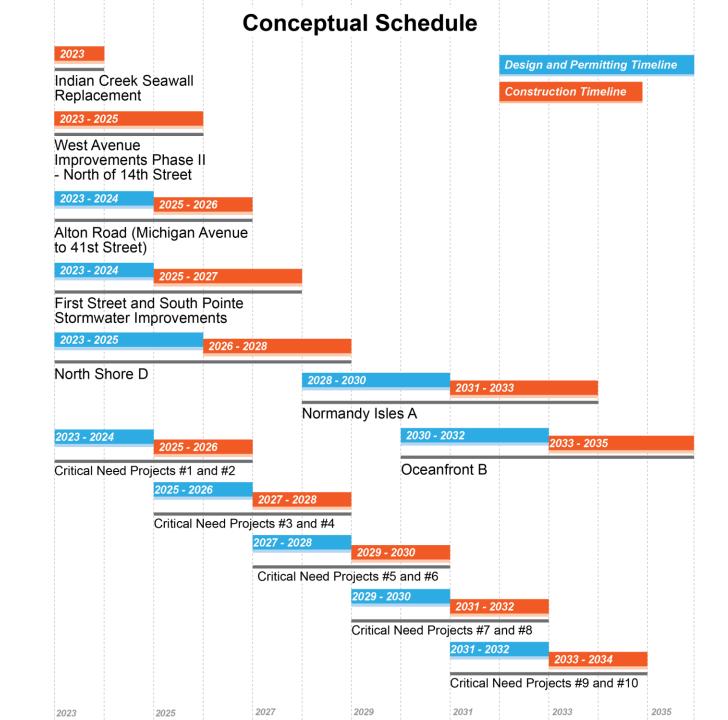

egy</li> <li>"Drainage toolbox" for<br/>Critical Needs Projects</li> </ul> | <ul> <li>Master Model setup<br/>into six basins</li> <li>Preliminary results<br/>for one basin</li> </ul> |

#### AECOM

### MIAMIBEACH

### What is a Critical Needs Project?







### **Prioritization Strategy for Critical Need Projects**





#### MIAMIBEACH

4

# Prioritization Examples

Basin 4 Flood Complaints 165

Basin 6 Flood Complaints 276

Basin 2 Flood Complaints 216

**Basin 5 Flood** 

**Complaints 514** 

Basin 3 Flood Complaints 78 Basin 1 Flood Complaints 501 Flood Complaints for January 1, 2019 to October 24, 2022



# **Prioritization** Examples



< 1.7ft

2 Miles











Flood Complaints for January 1, 2017 to October 24, 2022









### **Next Steps**







and project cost

estimates