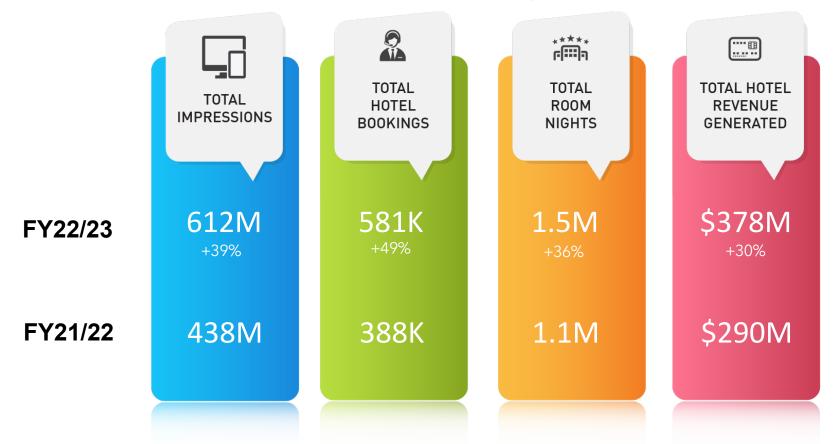

## **Paid Advertising Goals**

Source: Impressions, hotel bookings, room nights and revenue data are based on ADARA measurement tool