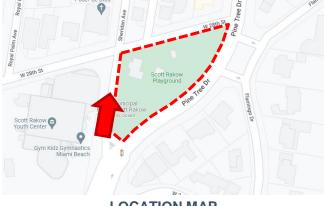

racteristics**

Finished Floor Elevation: 11.50' - NGVD 29 Top of Parapet Elevation: 28.50' – NGVD 29

### **Demolition Overview**

## MIAMIBEACH



#### --- EXISTING ELECTRICAL & GENERATOR BLDG FULL DEMOLITION

# MIAMIBEACH



#### **Existing Building Characteristics:**

Finished Floor Elevation: 8.00' - NGVD 29 Top of Parapet Elevation: 24.00' – NGVD 29

#### **Proposed Building Characteristics**

Finished Floor Elevation: 11.50' - NGVD 29 Top of Parapet Elevation: 28.50' – NGVD 29

## MIAMIBEACH



File Path: C:\Users\Jordi\ACCDocs\Hazen and Sawyer\40000-025\_PS 28 Detailed Design Services\Project Files\Arc





# MIAMIBEACH





LOCATION MAP

# MIAMIBEACH





**LOCATION MAP** 

# MIAMIBEACH





# MIAMIBEACH





**LOCATION MAP** 

# MIAMIBEACH





**LOCATION MAP** 

# MIAMIBEACH





**LOCATION MAP**