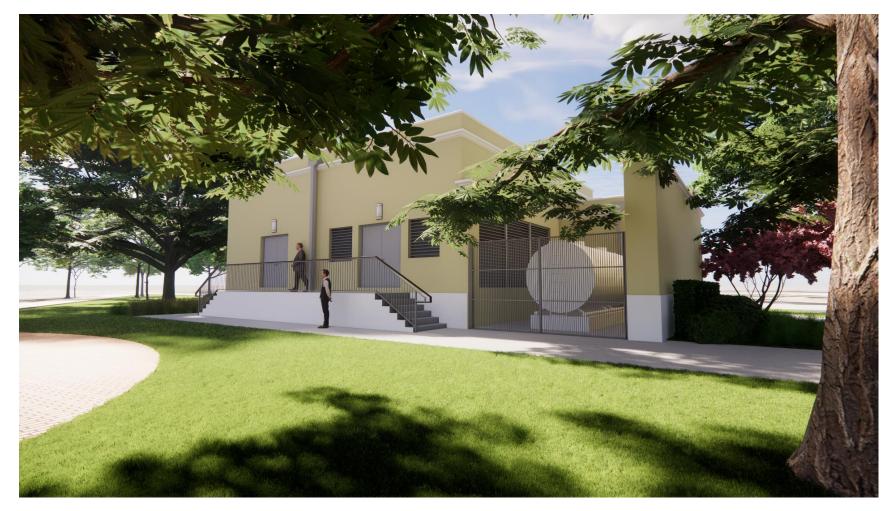

### **Presentation Outline**

- Scope Overview
- Existing Facility Photos
- Demolition Overview
- New Electrical and Generator Building
  - Drawings
  - Renderings

#### **Scope Overview**

- PS 28 was ranked 7th in the prioritized list of high criticality assets in Hazen and Sawyer's Renewal and Replacement Report dated May 2018 and identified as a High Criticality project in Hazen and Sawyer's City of Miami Beach Sewer System Master Plan dated October 2019.
- Construct a new building for electrical and generator components. Building will meet all required design flood elevation requirements and latest Florida Building Code wind load requirements.
- The project also includes:
  - Rehabilitate and harden existing pump station 28 facility and influent structure:
    - Pumping Facilities
    - Electrical Equipment
    - Structural Elements
    - Coating System
    - Instrumentational and Monitoring Equipment
    - Ventilation
    - Odor Control Facilities
  - New discharge force main (approximately 1,000 linear feet )