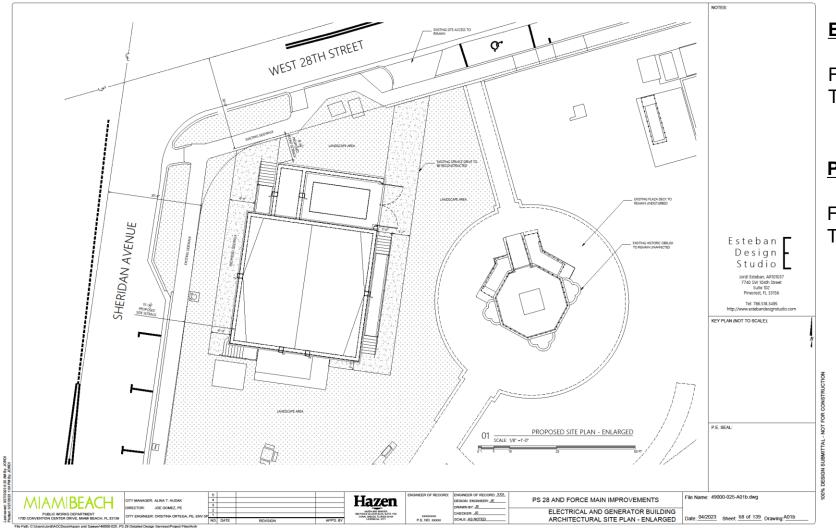

#### **Scope Overview**

- PS 28 was ranked 7th in the prioritized list of high criticality assets in Hazen and Sawyer's Renewal and Replacement Report dated May 2018 and identified as a High Criticality project in Hazen and Sawyer's City of Miami Beach Sewer System Master Plan dated October 2019.
- Construct a new building for electrical and generator components. Building will meet all required design flood elevation requirements and latest Florida Building Code wind load requirements.
- The project also includes:
  - Rehabilitate and harden existing pump station 28 facility and influent structure:
    - Pumping Facilities
    - Electrical Equipment
    - Structural Elements
    - Coating System
    - Instrumentational and Monitoring Equipment
    - Ventilation
    - Odor Control Facilities
  - New discharge force main (approximately 1,000 linear feet )