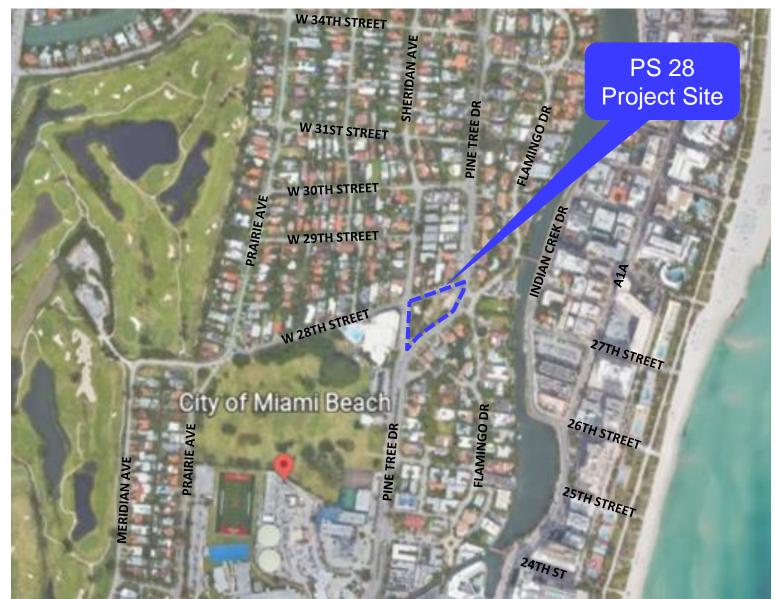

ist of high criticality assets in Hazen and Sawyer's Renewal and Replacement Report dated May 2018 and identified as a High Criticality project in Hazen and Sawyer's City of Miami Beach Sewer System Master Plan dated October 2019.
- Construct a new building for electrical and generator components. Building will meet all required design flood elevation requirements and latest Florida Building Code wind load requirements.
- The project also includes:
  - Rehabilitate and harden existing pump station 28 facility and influent structure:
    - Pumping Facilities
    - Electrical Equipment
    - Structural Elements
    - Coating System
    - Instrumentational and Monitoring Equipment
    - Ventilation
    - Odor Control Facilities
  - New discharge force main (approximately 1,000 linear feet )



# MIAMIBEACH





LOCATION MAP

# MIAMIBEACH





**LOCATION MAP** 





# MIAMIBEACH





# MIAMIBEACH



LOCATION MAP



# **Demolition Overview**

### **Demolition Overview**

# MIAMIBEACH



EXISTING ELECTRICAL & GENERATOR BLDG FULL DEMOLITION

#### **Existing Building Characteristics:**

Finished Floor Elevation: 8.00' - NGVD 29 Top of Parapet Elevation: 24.00' – NGVD 29

#### **Proposed Building Characteristics**

Finished Floor Elevation: 11.50' - NGVD 29 Top of Parapet Elevation: 28.50' – NGVD 29

### **Demolition Overview**

## MIAMIBEACH



#### --- EXISTING ELECTRICAL & GENERATOR BLDG FULL DEMOLITION

# MIAMIBEACH



#### **Existing Building Characteristics:**

Finished Floor Elevation: 8.00' - NGVD 29 Top of Parapet Elevation: 24.00' – NGVD 29

#### **Proposed Building Charac