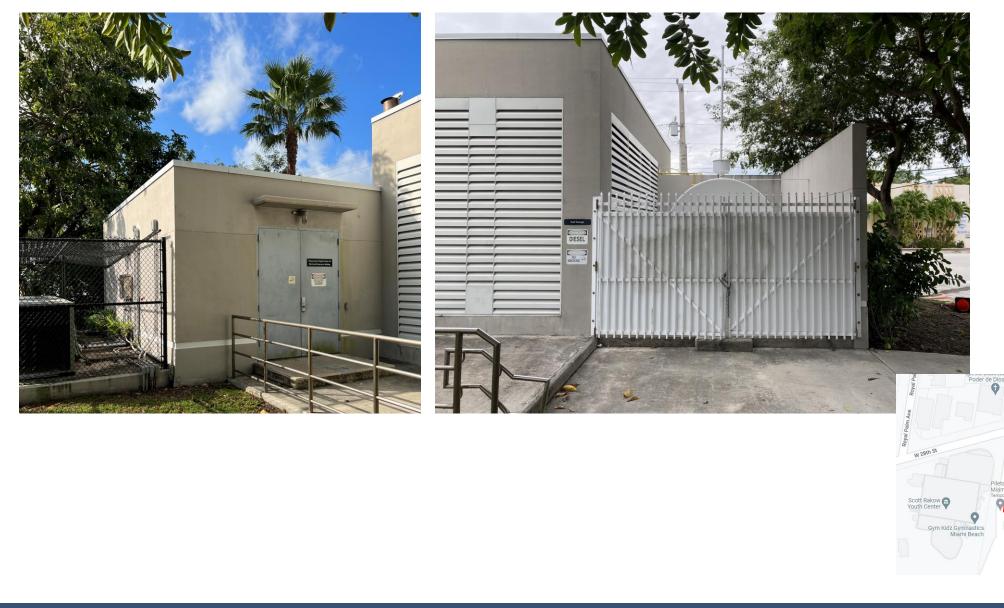

#### **Scope Overview**

- PS 28 was ranked 7th in the prioritized list of high criticality assets in Hazen and Sawyer's Renewal and Replacement Report dated May 2018 and identified as a High Criticality project in Hazen and Sawyer's City of Miami Beach Sewer System Master Plan dated October 2019.
- Construct a new building for electrical and generator components. Building will meet all required design flood elevation requirements and latest Florida Building Code wind load requirements.
- The project also includes:
  - Rehabilitate and harden existing pump station 28 facility and influent structure:
    - Pumping Facilities
    - Electrical Equipment
    - Structural Elements
    - Coating System
    - Instrumentational and Monitoring Equipment
    - Ventilation
    - Odor Control Facilities
  - New discharge force main (approximately 1,000 linear feet )

# **Demolition Overview**

### **Demolition Overview**