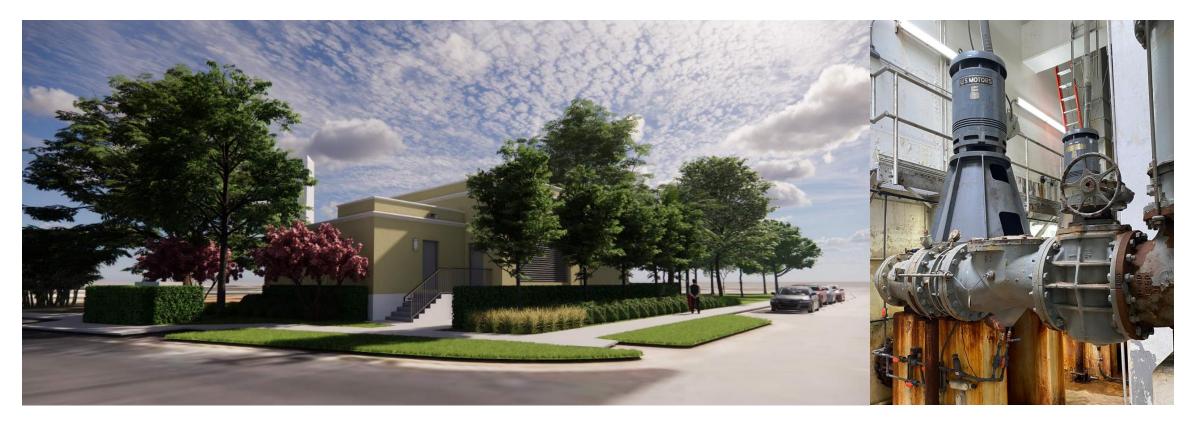

#### **Scope Overview**

- PS 28 was ranked 7th in the prioritized list of high criticality assets in Hazen and Sawyer's Renewal and Replacement Report dated May 2018 and identified as a High Criticality project in Hazen and Sawyer's City of Miami Beach Sewer System Master Plan dated October 2019.
- Construct a new building for electrical and generator components. Building will meet all required design flood elevation requirements and latest Florida Building Code wind load requirements.
- The project also includes:
  - Rehabilitate and harden existing pump station 28 facility and influent structure:
    - Pumping Facilities
    - Electrical Equipment
    - Structural Elements
    - Coating System
    - Instrumentational and Monitoring Equipment
    - Ventilation
    - Odor Control Facilities
  - New discharge force main (approximately 1,000 linear feet )