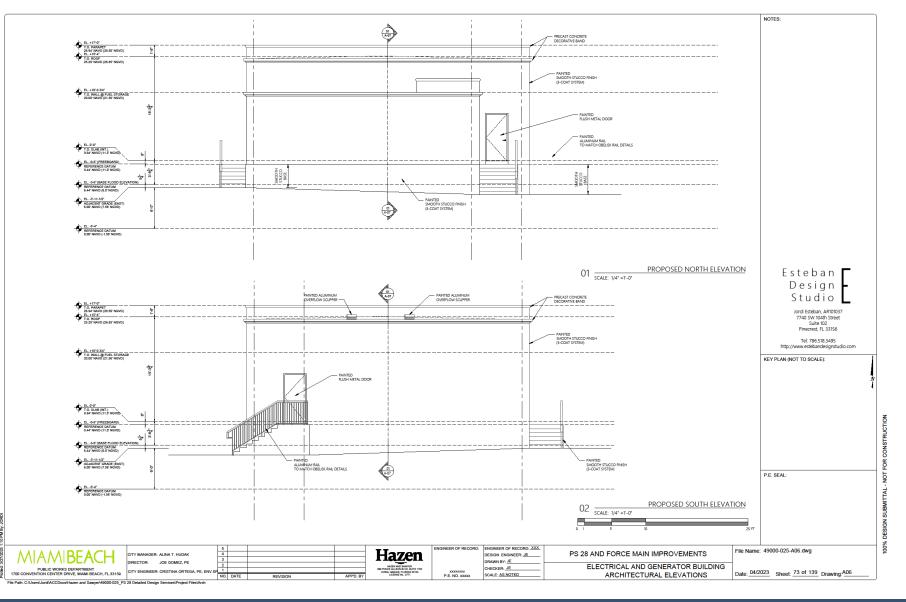

#### **Proposed Building Characteristics**

Finished Floor Elevation: 11.50' - NGVD 29 Top of Parapet Elevation: 28.50' – NGVD 29