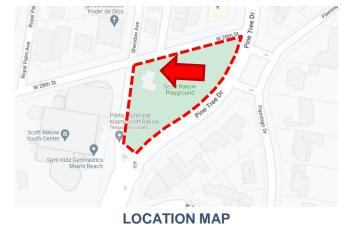

# MIAMIBEACH

EXISTING ELECTRICAL & GENERATOR BLDG FULL DEMOLITION

#### **Existing Building Characteristics:**

Finished Floor Elevation: 8.00' - NGVD 29 Top of Parapet Elevation: 24.00' – NGVD 29

#### **Proposed Building Characteristics**

Finished Floor Elevation: 11.50' - NGVD 29 Top of Parapet Elevation: 28.50' – NGVD 29

#### --- EXISTING ELECTRICAL & GENERATOR BLDG FULL DEMOLITION