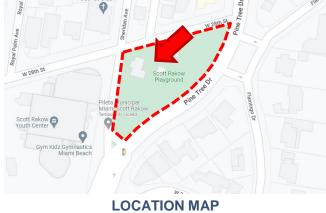

on: 8.00' - NGVD 29 Top of Parapet Elevation: 24.00' – NGVD 29

#### **Proposed Building Characteristics**

Finished Floor Elevation: 11.50' - NGVD 29 Top of Parapet Elevation: 28.50' – NGVD 29

### **Demolition Overview**

## MIAMIBEACH



#### --- EXISTING ELECTRICAL & GENERATOR BLDG FULL DEMOLITION

# MIAMIBEACH



#### **Existing Building Characteristics:**

Finished Floor Elevation: 8.00' - NGVD 29 Top of Parapet Elevation: 24.00' – NGVD 29

#### **Proposed Building Characteristics**

Finished Floor Elevation: 11.50' - NGVD 29 Top of Parapet Elevation: 28.50' – NGVD 29

## MIAMIBEACH



File Path: C:\Users\Jordi\ACCDocs\Hazen and Sawyer\40000-025\_PS 28 Detailed Design Services\Project Files\Arc





# MIAMIBEACH





LOCATION MAP

# MIAMIBEACH





**LOCATION MAP** 

# MIAMIBEACH





# MIAMIBEACH





**LOCATION MAP** 

# MIAMIBEACH





**LOCATION MAP** 

# MIAMIBEACH





**LOCATION MAP**