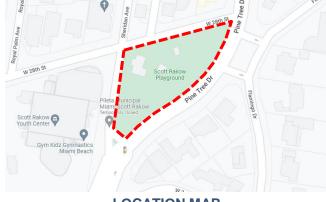

#### **Existing Building Characteristics:**

Finished Floor Elevation: 8.00' - NGVD 29 Top of Parapet Elevation: 24.00' – NGVD 29

#### **Proposed Building Characteristics**

Finished Floor Elevation: 11.50' - NGVD 29 Top of Parapet Elevation: 28.50' – NGVD 29

### **Demolition Overview**

## MIAMIBEACH



#### --- EXISTING ELECTRICAL & GENERATOR BLDG FULL DEMOLITION

# MIAMIBEACH



#### **Existing Building Characteristics:**

Finished Floor Elevation: 8.00' - NGVD 29 Top of Parapet Elevation: 24.00' – NGVD 29

#### **Proposed Building Characteristics**

Finished Floor Elevation: 11.50' - NGVD 29 Top of Parapet Elevation: 28.50' – NGVD 29

## MIAMIBEACH



File Path: C:\Users\Jordi\ACCDocs\Hazen and Sawyer\40000-025\_PS 28 Detailed Design Services\Project Files\Arc





# MIAMIBEACH





LOCATION MAP

# MIAMIBEACH





**LOCATION MAP** 

# MIAMIBEACH





# MIAMIBEACH





**LOCATION MAP** 

# MIAMIBEACH





**LOCATION MAP** 

# MIAMIBEACH





**LOCATION MAP**