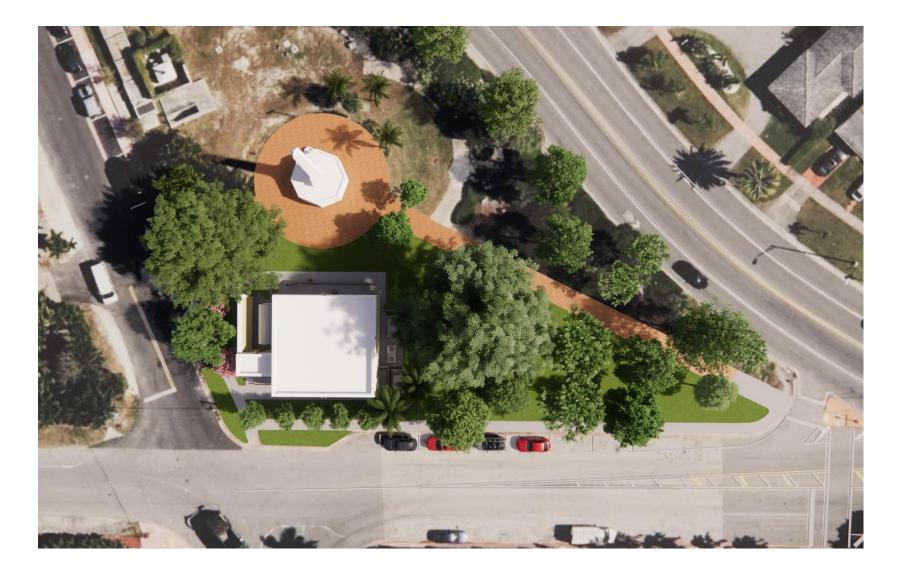

#### **Scope Overview**

- PS 28 was ranked 7th in the prioritized list of high criticality assets in Hazen and Sawyer's Renewal and Replacement Report dated May 2018 and identified as a High Criticality project in Hazen and Sawyer's City of Miami Beach Sewer System Master Plan dated October 2019.
- Construct a new building for electrical and generator components. Building will meet all required design flood elevation requirements and latest Florida Building Code wind load requirements.
- The project also includes:
  - Rehabilitate and harden existing pump station 28 facility and influent structure:
    - Pumping Facilities
    - Electrical Equipment
    - Structural Elements
    - Coating System
    - Instrumentational and Monitoring Equipment
    - Ventilation
    - Odor Control Facilities
  - New discharge force main (approximately 1,000 linear feet )