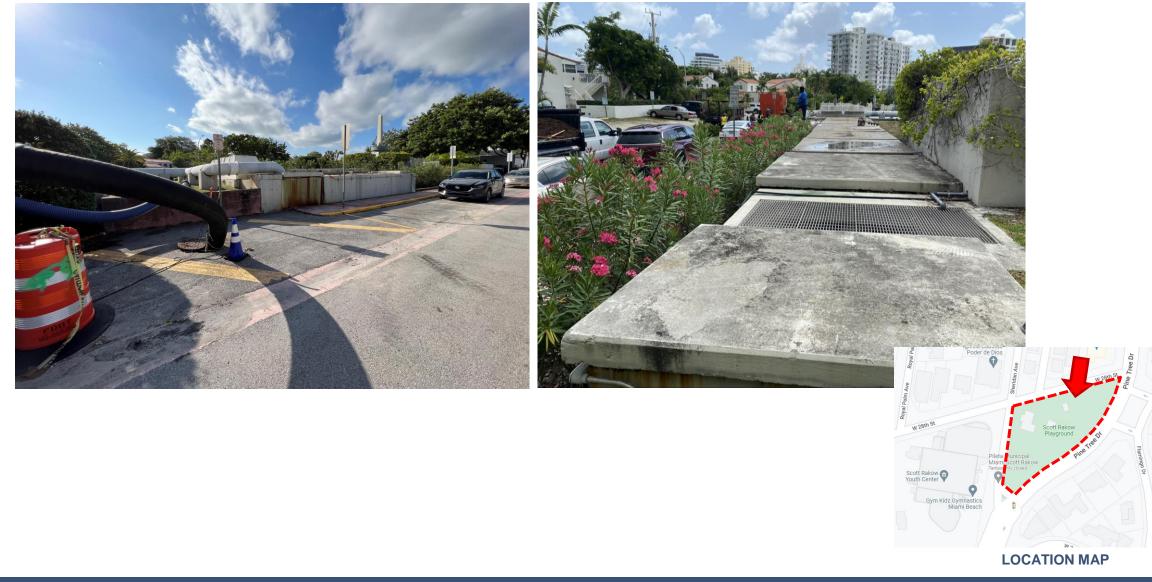

#### **Scope Overview**

- PS 28 was ranked 7th in the prioritized list of high criticality assets in Hazen and Sawyer's Renewal and Replacement Report dated May 2018 and identified as a High Criticality project in Hazen and Sawyer's City of Miami Beach Sewer System Master Plan dated October 2019.
- Construct a new building for electrical and generator components. Building will meet all required design flood elevation requirements and latest Florida Building Code wind load requirements.
- The project also includes:
  - Rehabilitate and harden existing pump station 28 facility and influent structure:
    - Pumping Facilities
    - Electrical Equipment
    - Structural Elements
    - Coating System
    - Instrumentational and Monitoring Equipment
    - Ventilation
    - Odor Control Facilities
  - New discharge force main (approximately 1,000 linear feet )