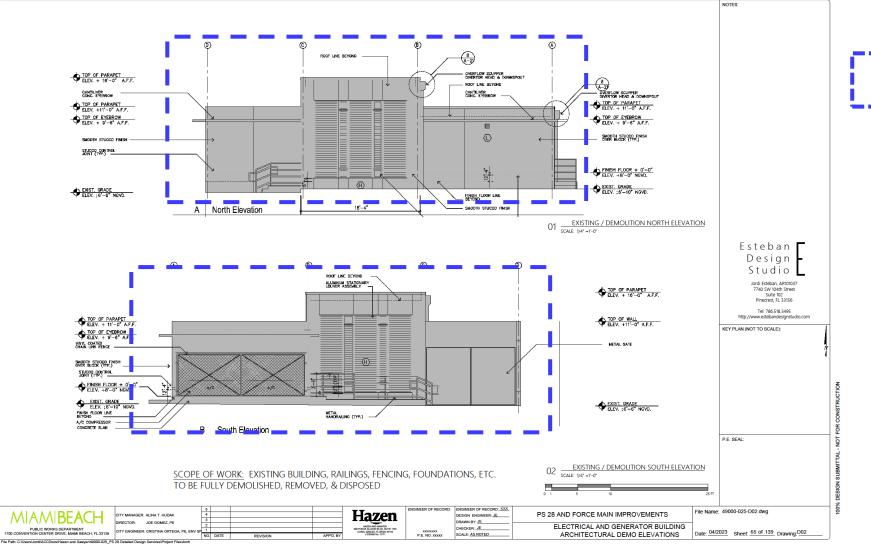

#### **Existing Building Characteristics:**

Finished Floor Elevation: 8.00' - NGVD 29 Top of Parapet Elevation: 24.00' – NGVD 29

#### **Proposed Building Characteristics**

Finished Floor Elevation: 11.50' - NGVD 29 Top of Parapet Elevation: 28.50' – NGVD 29