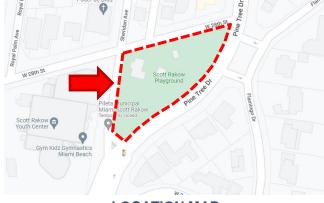

cteristics:**

Finished Floor Elevation: 8.00' - NGVD 29 Top of Parapet Elevation: 24.00' – NGVD 29

#### **Proposed Building Characteristics**

Finished Floor Elevation: 11.50' - NGVD 29 Top of Parapet Elevation: 28.50' – NGVD 29

### **Demolition Overview**

## MIAMIBEACH



#### --- EXISTING ELECTRICAL & GENERATOR BLDG FULL DEMOLITION

# MIAMIBEACH



#### **Existing Building Characteristics:**

Finished Floor Elevation: 8.00' - NGVD 29 Top of Parapet Elevation: 24.00' – NGVD 29

#### **Proposed Building Characteristics**

Finished Floor Elevation: 11.50' - NGVD 29 Top of Parapet Elevation: 28.50' – NGVD 29

## MIAMIBEACH



File Path: C:\Users\Jordi\ACCDocs\Hazen and Sawyer\40000-025\_PS 28 Detailed Design Services\Project Files\Arc





# MIAMIBEACH





LOCATION MAP

# MIAMIBEACH





**LOCATION MAP** 

# MIAMIBEACH





# MIAMIBEACH





**LOCATION MAP** 

# MIAMIBEACH





**LOCATION MAP** 

# MIAMIBEACH





**LOCATION MAP**