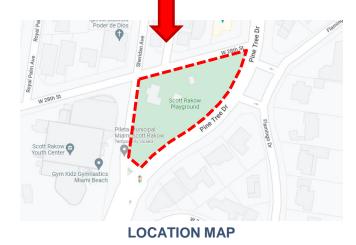

ent Report dated May 2018 and identified as a High Criticality project in Hazen and Sawyer's City of Miami Beach Sewer System Master Plan dated October 2019.
- Construct a new building for electrical and generator components. Building will meet all required design flood elevation requirements and latest Florida Building Code wind load requirements.
- The project also includes:
  - Rehabilitate and harden existing pump station 28 facility and influent structure:
    - Pumping Facilities
    - Electrical Equipment
    - Structural Elements
    - Coating System
    - Instrumentational and Monitoring Equipment
    - Ventilation
    - Odor Control Facilities
  - New discharge force main (approximately 1,000 linear feet )



# MIAMIBEACH





LOCATION MAP

# MIAMIBEACH





**LOCATION MAP** 





# MIAMIBEACH





# MIAMIBEACH



LOCATION MAP



# **Demolition Overview**

### **Demolition Overview**

# MIAMIBEACH



EXISTING ELECTRICAL & GENERATOR BLDG FULL DEMOLITION

#### **Existing Building Characteristics:**

Finished Floor Elevation: 8.00' - NGVD 29 Top of Parapet Elevation: 24.00' – NGVD 29

#### **Proposed Building Characteristics**

Finished Floor Elevation: 11.50' - NGVD 29 Top of Parapet Elevation: 28.50' – NGVD 29

### **Demolition Overview**

## MIAMIBEACH



#### --- EXISTING ELECTRICAL & GENERATOR BLDG FULL DEMOLITION

# MIAMIBEACH



#### **Existing Building Characteristics:**

Finished Floor Elevation: 8.00' - NGVD 29 Top of Parapet Elevation: 24.00' – NGVD 29

#### **Proposed Building Characteristics**

Finished Floor Elevation: 11.50' - NGVD 29 Top of Parapet El