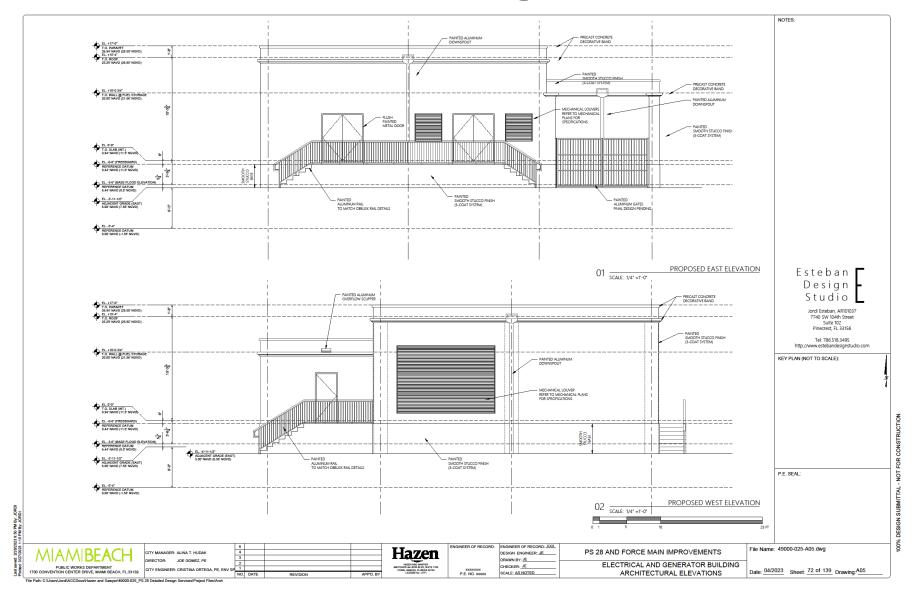

#### **Proposed Building Characteristics**

Finished Floor Elevation: 11.50' - NGVD 29 Top of Parapet Elevation: 28.50' – NGVD 29