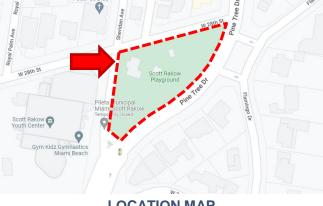

's Renewal and Replacement Report dated May 2018 and identified as a High Criticality project in Hazen and Sawyer's City of Miami Beach Sewer System Master Plan dated October 2019.
- Construct a new building for electrical and generator components. Building will meet all required design flood elevation requirements and latest Florida Building Code wind load requirements.
- The project also includes:
  - Rehabilitate and harden existing pump station 28 facility and influent structure:
    - Pumping Facilities
    - Electrical Equipment
    - Structural Elements
    - Coating System
    - Instrumentational and Monitoring Equipment
    - Ventilation
    - Odor Control Facilities
  - New discharge force main (approximately 1,000 linear feet )



# MIAMIBEACH





LOCATION MAP

# MIAMIBEACH





**LOCATION MAP** 





# MIAMIBEACH





# MIAMIBEACH



LOCATION MAP



# **Demolition Overview**

### **Demolition Overview**

# MIAMIBEACH



EXISTING ELECTRICAL & GENERATOR BLDG FULL DEMOLITION

#### **Existing Building Characteristics:**

Finished Floor Elevation: 8.00' - NGVD 29 Top of Parapet Elevation: 24.00' – NGVD 29

#### **Proposed Building Characteristics**

Finished Floor Elevation: 11.50' - NGVD 29 Top of Parapet Elevation: 28.50' – NGVD 29

### **Demolition Overview**

## MIAMIBEACH



#### --- EXISTING ELECTRICAL & GENERATOR BLDG FULL DEMOLITION

# MIAMIBEACH



#### **Existing Building Characteristics:**

Finished Floor Elevation: 8.00' - NGVD 29 Top of Parapet Elevation: 24.00' – NGVD 29

#### **Proposed Building Characteristics**

Finished Floor Elevation: 11.50' - NG