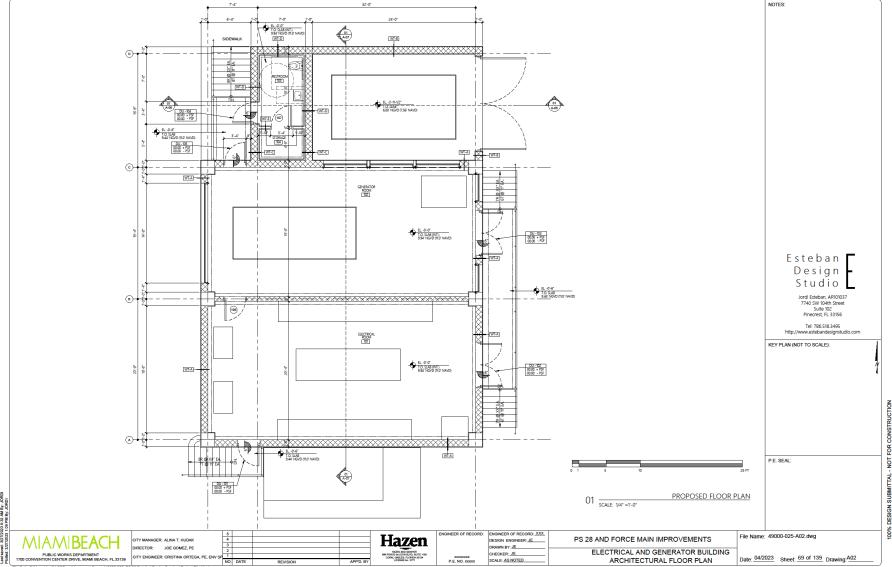

#### **Scope Overview**

- PS 28 was ranked 7th in the prioritized list of high criticality assets in Hazen and Sawyer's Renewal and Replacement Report dated May 2018 and identified as a High Criticality project in Hazen and Sawyer's City of Miami Beach Sewer System Master Plan dated October 2019.
- Construct a new building for electrical and generator components. Building will meet all required design flood elevation requirements and latest Florida Building Code wind load requirements.
- The project also includes:
  - Rehabilitate and harden existing pump station 28 facility and influent structure:
    - Pumping Facilities
    - Electrical Equipment
    - Structural Elements
    - Coating System
    - Instrumentational and Monitoring Equipment
    - Ventilation
    - Odor Control Facilities
  - New discharge force main (approximately 1,000 linear feet )