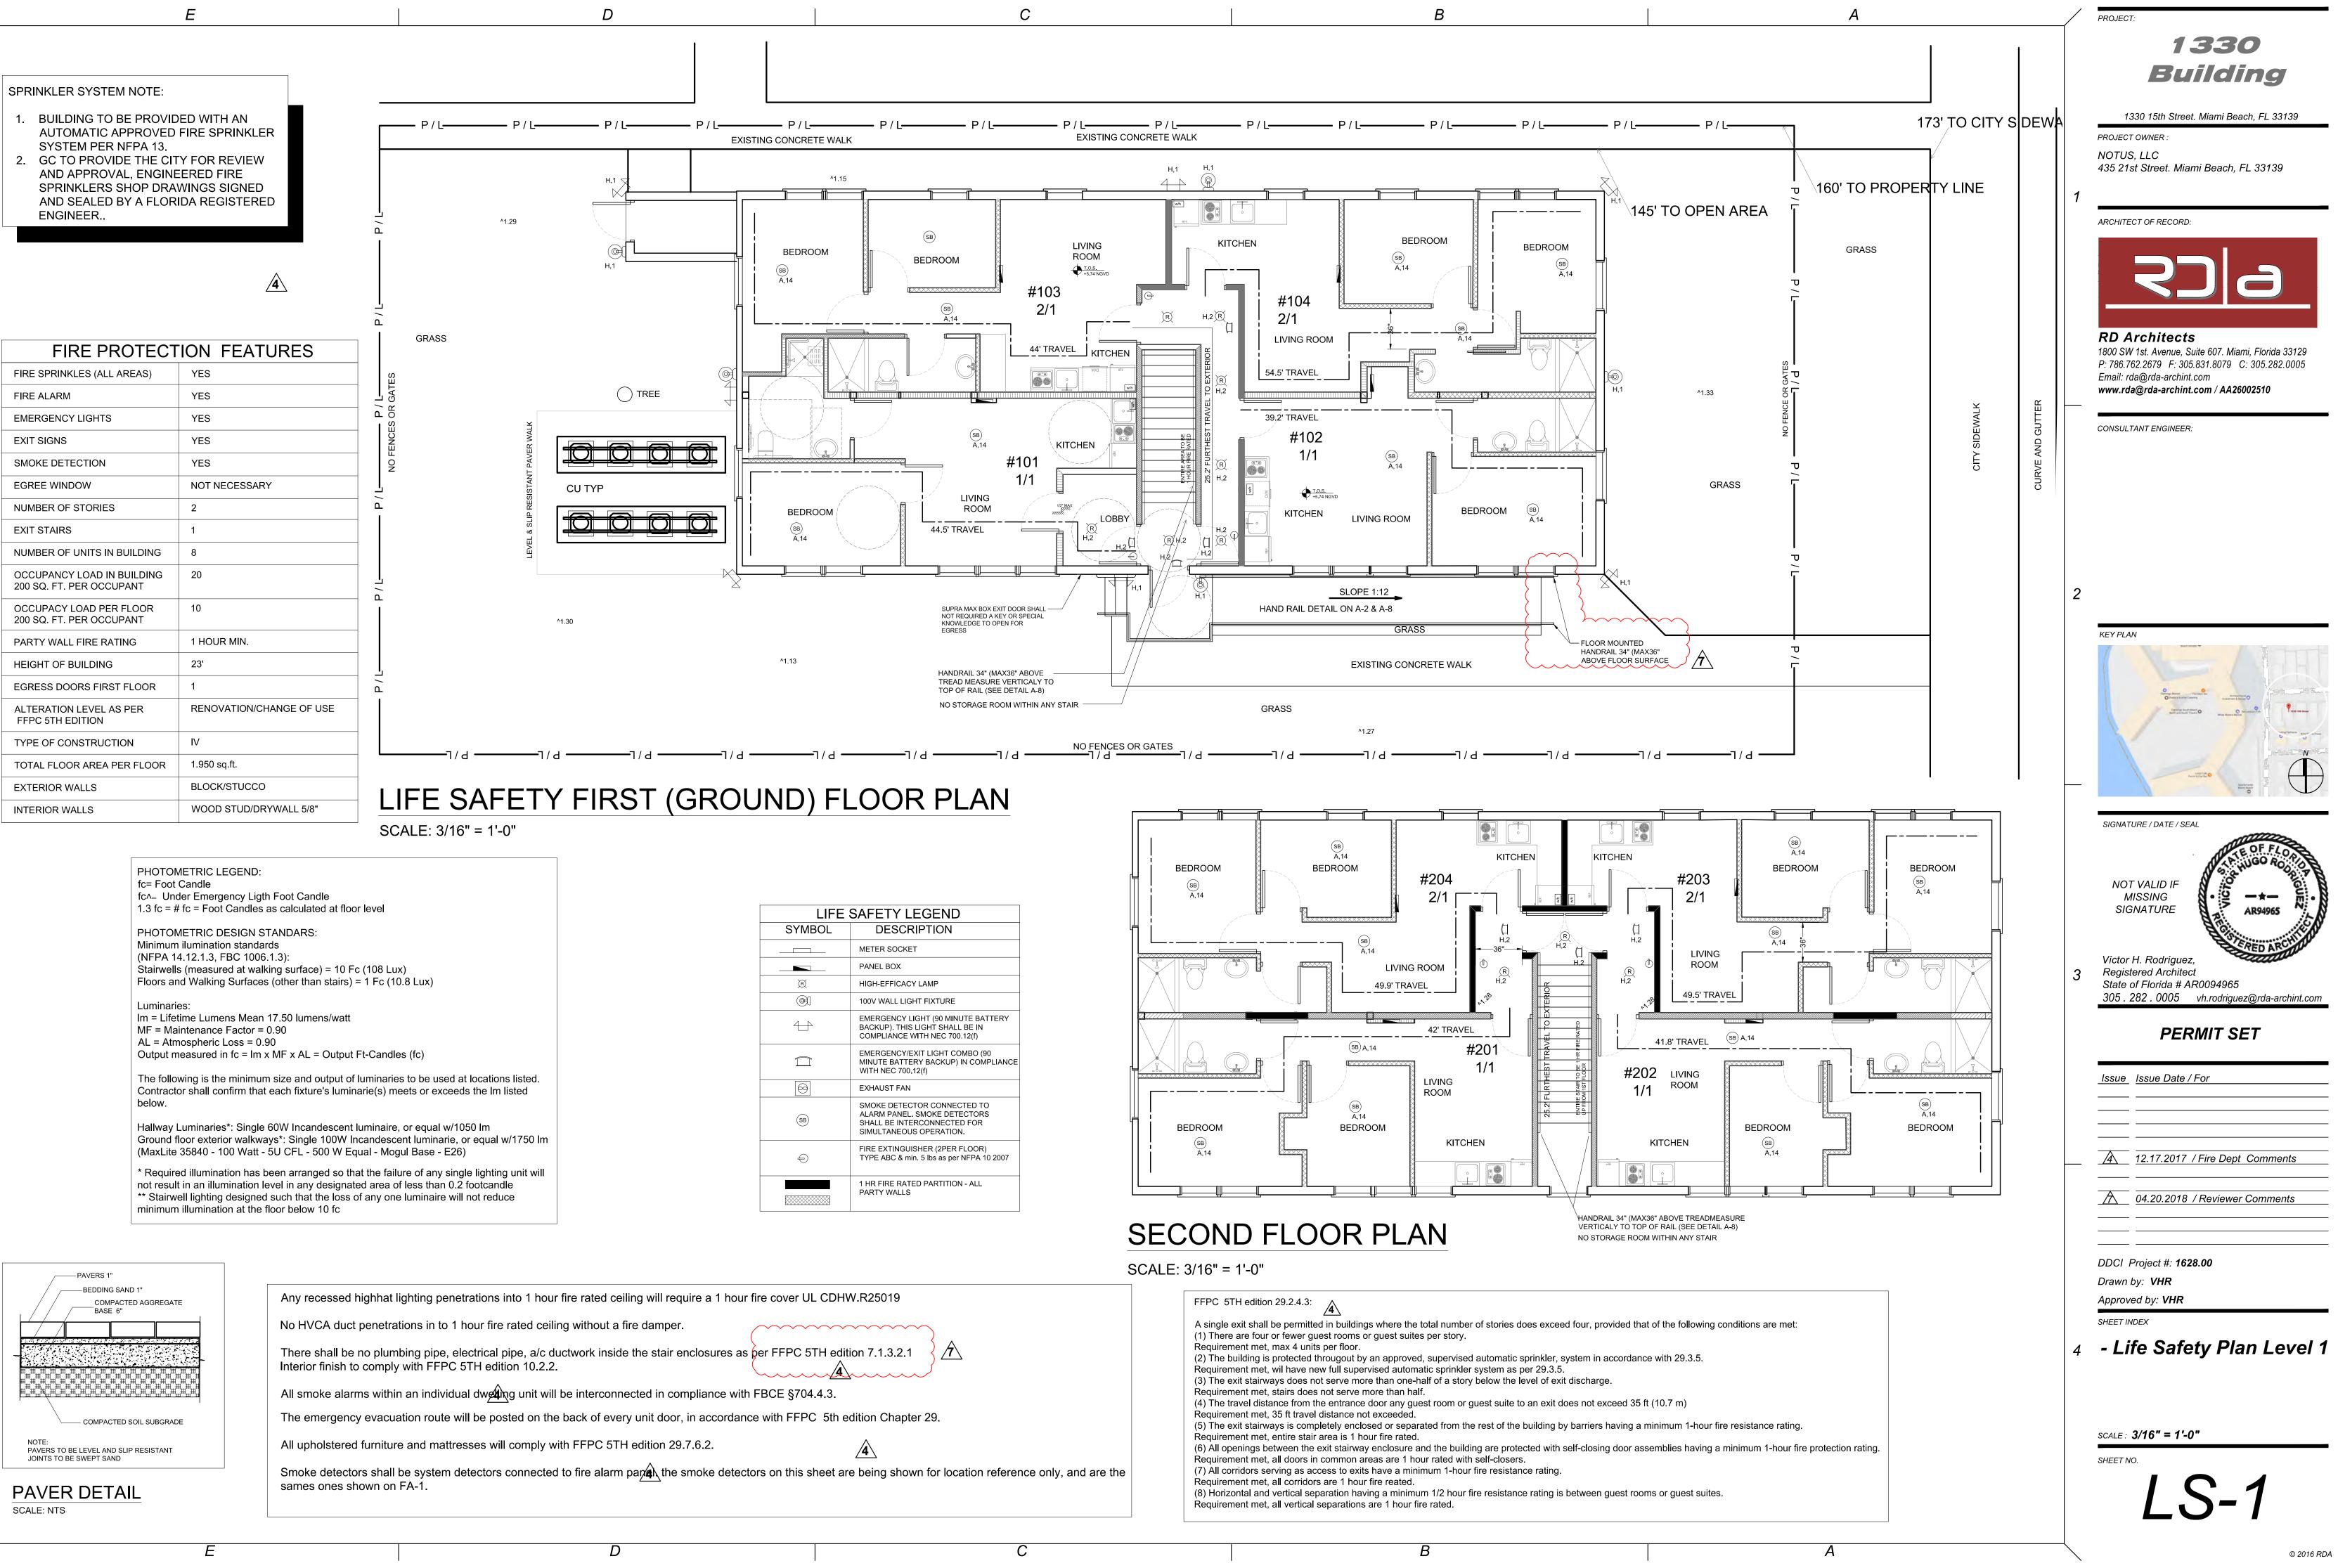

CITY OF MIAMI PROCESS #

Ε

D

D

FOLIO #02-3233-016-0200 LEGAL DESCRIPTION: ALTON BEACH BAY FRONT RE-SUB E30FT OF LOT 2 & W1/2 OF LOT 3 BLK 79 A PB 16-1 75R-68782 ZONING RM-1, OCCUPANCY GROUP R-1 RESIDENTIAL MULTIFAMILY

B1405574

С

С

| B                                                                                                               | / |                                                                                                                                 |
|-----------------------------------------------------------------------------------------------------------------|---|---------------------------------------------------------------------------------------------------------------------------------|
|                                                                                                                 |   | PROJECT:<br><b>1330</b><br>Building                                                                                             |
|                                                                                                                 |   | 1330 15th Street, Miami Beach, FL 33139<br>PROJECT OWNER :                                                                      |
|                                                                                                                 |   | NOTUS LLC<br>435 21st Street, Miami Beach, FL 33139                                                                             |
|                                                                                                                 | 1 | ARCHITECT OF RECORD:                                                                                                            |
|                                                                                                                 |   | R C R                                                                                                                           |
| SCOPE OF WORK                                                                                                   |   | <b>RD Architects</b><br>1800 SW 1st. Avenue, Suite 607. Miami, Florida 33129<br>F: 786.762.2679 P: 305.831.8079 C: 305.282.0005 |
| APARTAMENTS TO SUITE HOTEL<br>EXISTING 4 UNITS, TO NEW 8 UNITS                                                  |   | Email: rda@rda-archint.com<br>www.rda@rda-archint.com<br>AA26002510                                                             |
| INTERIOR REMODELING OF EXISTING BUILDING                                                                        |   | STRUCTURAL ENGINEER:                                                                                                            |
| <ol> <li>NEW KITCHEN AND BATH CABINETS &amp; FIXTURES</li> <li>NEW APPLIANCES (COOK TOP, OVEN, REF.)</li> </ol> |   |                                                                                                                                 |
| 3. NEW CENTRAL A/C                                                                                              |   |                                                                                                                                 |
| <ol> <li>NEW ELECTRIC PANELS AND CIRCUITS</li> <li>REPLACE SANITARY AND WATER LINES</li> </ol>                  |   | CONSULTANT:                                                                                                                     |
| 6. NEW INTERIOR LIGHTING FIXTURES                                                                               |   |                                                                                                                                 |
| <ol> <li>NEW INTERIOR FLOORING</li> <li>WINDOWS TO BE UNDER SEPARATE PERMIT</li> </ol>                          | 2 |                                                                                                                                 |
| 9. EXTERIOR DOORS TO BE UNDER SEPARATE PERMIT                                                                   |   | KEY PLAN                                                                                                                        |
| 10. FIRE SPRINKLER TO BE UNDER SEPARATE PERMIT<br>11. FIRE ALARM TO BE UNDER SEPARATE PERMIT                    |   | 16th St                                                                                                                         |
| TOTAL WORK COST DOESN'T EXCEED MORE THAN 50%                                                                    |   | Buy Pd<br>Ph St<br>1330 15th St eet                                                                                             |
| OF THE DEPRECIATED VALUE OF THE IMPROVEMENTS.                                                                   |   |                                                                                                                                 |
| ALL NEW ELECTRICAL SYSTEMS, EQUIPMENT AND                                                                       |   | SIGNATURE / DATE / SEAL                                                                                                         |
| COMPONENTS; HEATING, VENTILATION, AIR,                                                                          |   |                                                                                                                                 |
| CONDITIONING; PLUMBING, APPLIANCES AND PLUMBING<br>FIXTURES;DUCT SYSTEMS; AND OTHER SERVICE                     |   |                                                                                                                                 |
| EQUIPMENT SHALL BE LOCATED AT OR ABOVE BFE+1FT=                                                                 |   | Víctor H. Rodríguez,                                                                                                            |
| +9.00 FT NGVD                                                                                                   | 3 | Registered Architect<br>State of Florida # AR0094965<br>786 . 762 . 2679 vh.rodriguez@rda-archint.com                           |
| CODES:<br>FLORIDA BUILDING CODE 2014 EXISTING BUILDING                                                          |   | PERMIT SET                                                                                                                      |
| FLORIDA FIRE PREVENTION 5th EDITION.                                                                            |   | Issue                                                                                                                           |
| NOTE:                                                                                                           |   |                                                                                                                                 |
| DEMOLITION UNDER SEPARATE PERMIT #BF150342                                                                      |   |                                                                                                                                 |
| WINDOWS UNDER SEPARATE PERMIT #1505737                                                                          |   |                                                                                                                                 |
|                                                                                                                 |   | DDCI Project #: <b>1615.00</b>                                                                                                  |
|                                                                                                                 |   | Drawn by: URB<br>Approved by: VHR                                                                                               |
|                                                                                                                 | 4 | SHEET INDEX                                                                                                                     |
|                                                                                                                 |   |                                                                                                                                 |
|                                                                                                                 |   | SCALE :                                                                                                                         |
|                                                                                                                 |   | SHEET NO.                                                                                                                       |
|                                                                                                                 |   | C-1                                                                                                                             |
| B A                                                                                                             |   | © 2016 RDA                                                                                                                      |

| LIFE SAFETY LEGEND      |                                                                                                                       |  |  |  |  |  |
|-------------------------|-----------------------------------------------------------------------------------------------------------------------|--|--|--|--|--|
| SYMBOL                  | DESCRIPTION                                                                                                           |  |  |  |  |  |
|                         | METER SOCKET                                                                                                          |  |  |  |  |  |
|                         | PANEL BOX                                                                                                             |  |  |  |  |  |
| R                       | HIGH-EFFICACY LAMP                                                                                                    |  |  |  |  |  |
| Ĩ                       | 100V WALL LIGHT FIXTURE                                                                                               |  |  |  |  |  |
| 4                       | EMERGENCY LIGHT (90 MINUTE BATTERY<br>BACKUP). THIS LIGHT SHALL BE IN<br>COMPLIANCE WITH NEC 700.12(f)                |  |  |  |  |  |
|                         | EMERGENCY/EXIT LIGHT COMBO (90<br>MINUTE BATTERY BACKUP) IN COMPLIANCE<br>WITH NEC 700.12(f)                          |  |  |  |  |  |
| $\overline{\bigotimes}$ | EXHAUST FAN                                                                                                           |  |  |  |  |  |
| SB                      | SMOKE DETECTOR CONNECTED TO<br>ALARM PANEL. SMOKE DETECTORS<br>SHALL BE INTERCONNECTED FOR<br>SIMULTANEOUS OPERATION. |  |  |  |  |  |
| Þ                       | FIRE EXTINGUISHER (2PER FLOOR)<br>TYPE ABC & min. 5 lbs as per NFPA 10 2007                                           |  |  |  |  |  |
|                         | 1 HR FIRE RATED PARTITION - ALL<br>PARTY WALLS                                                                        |  |  |  |  |  |