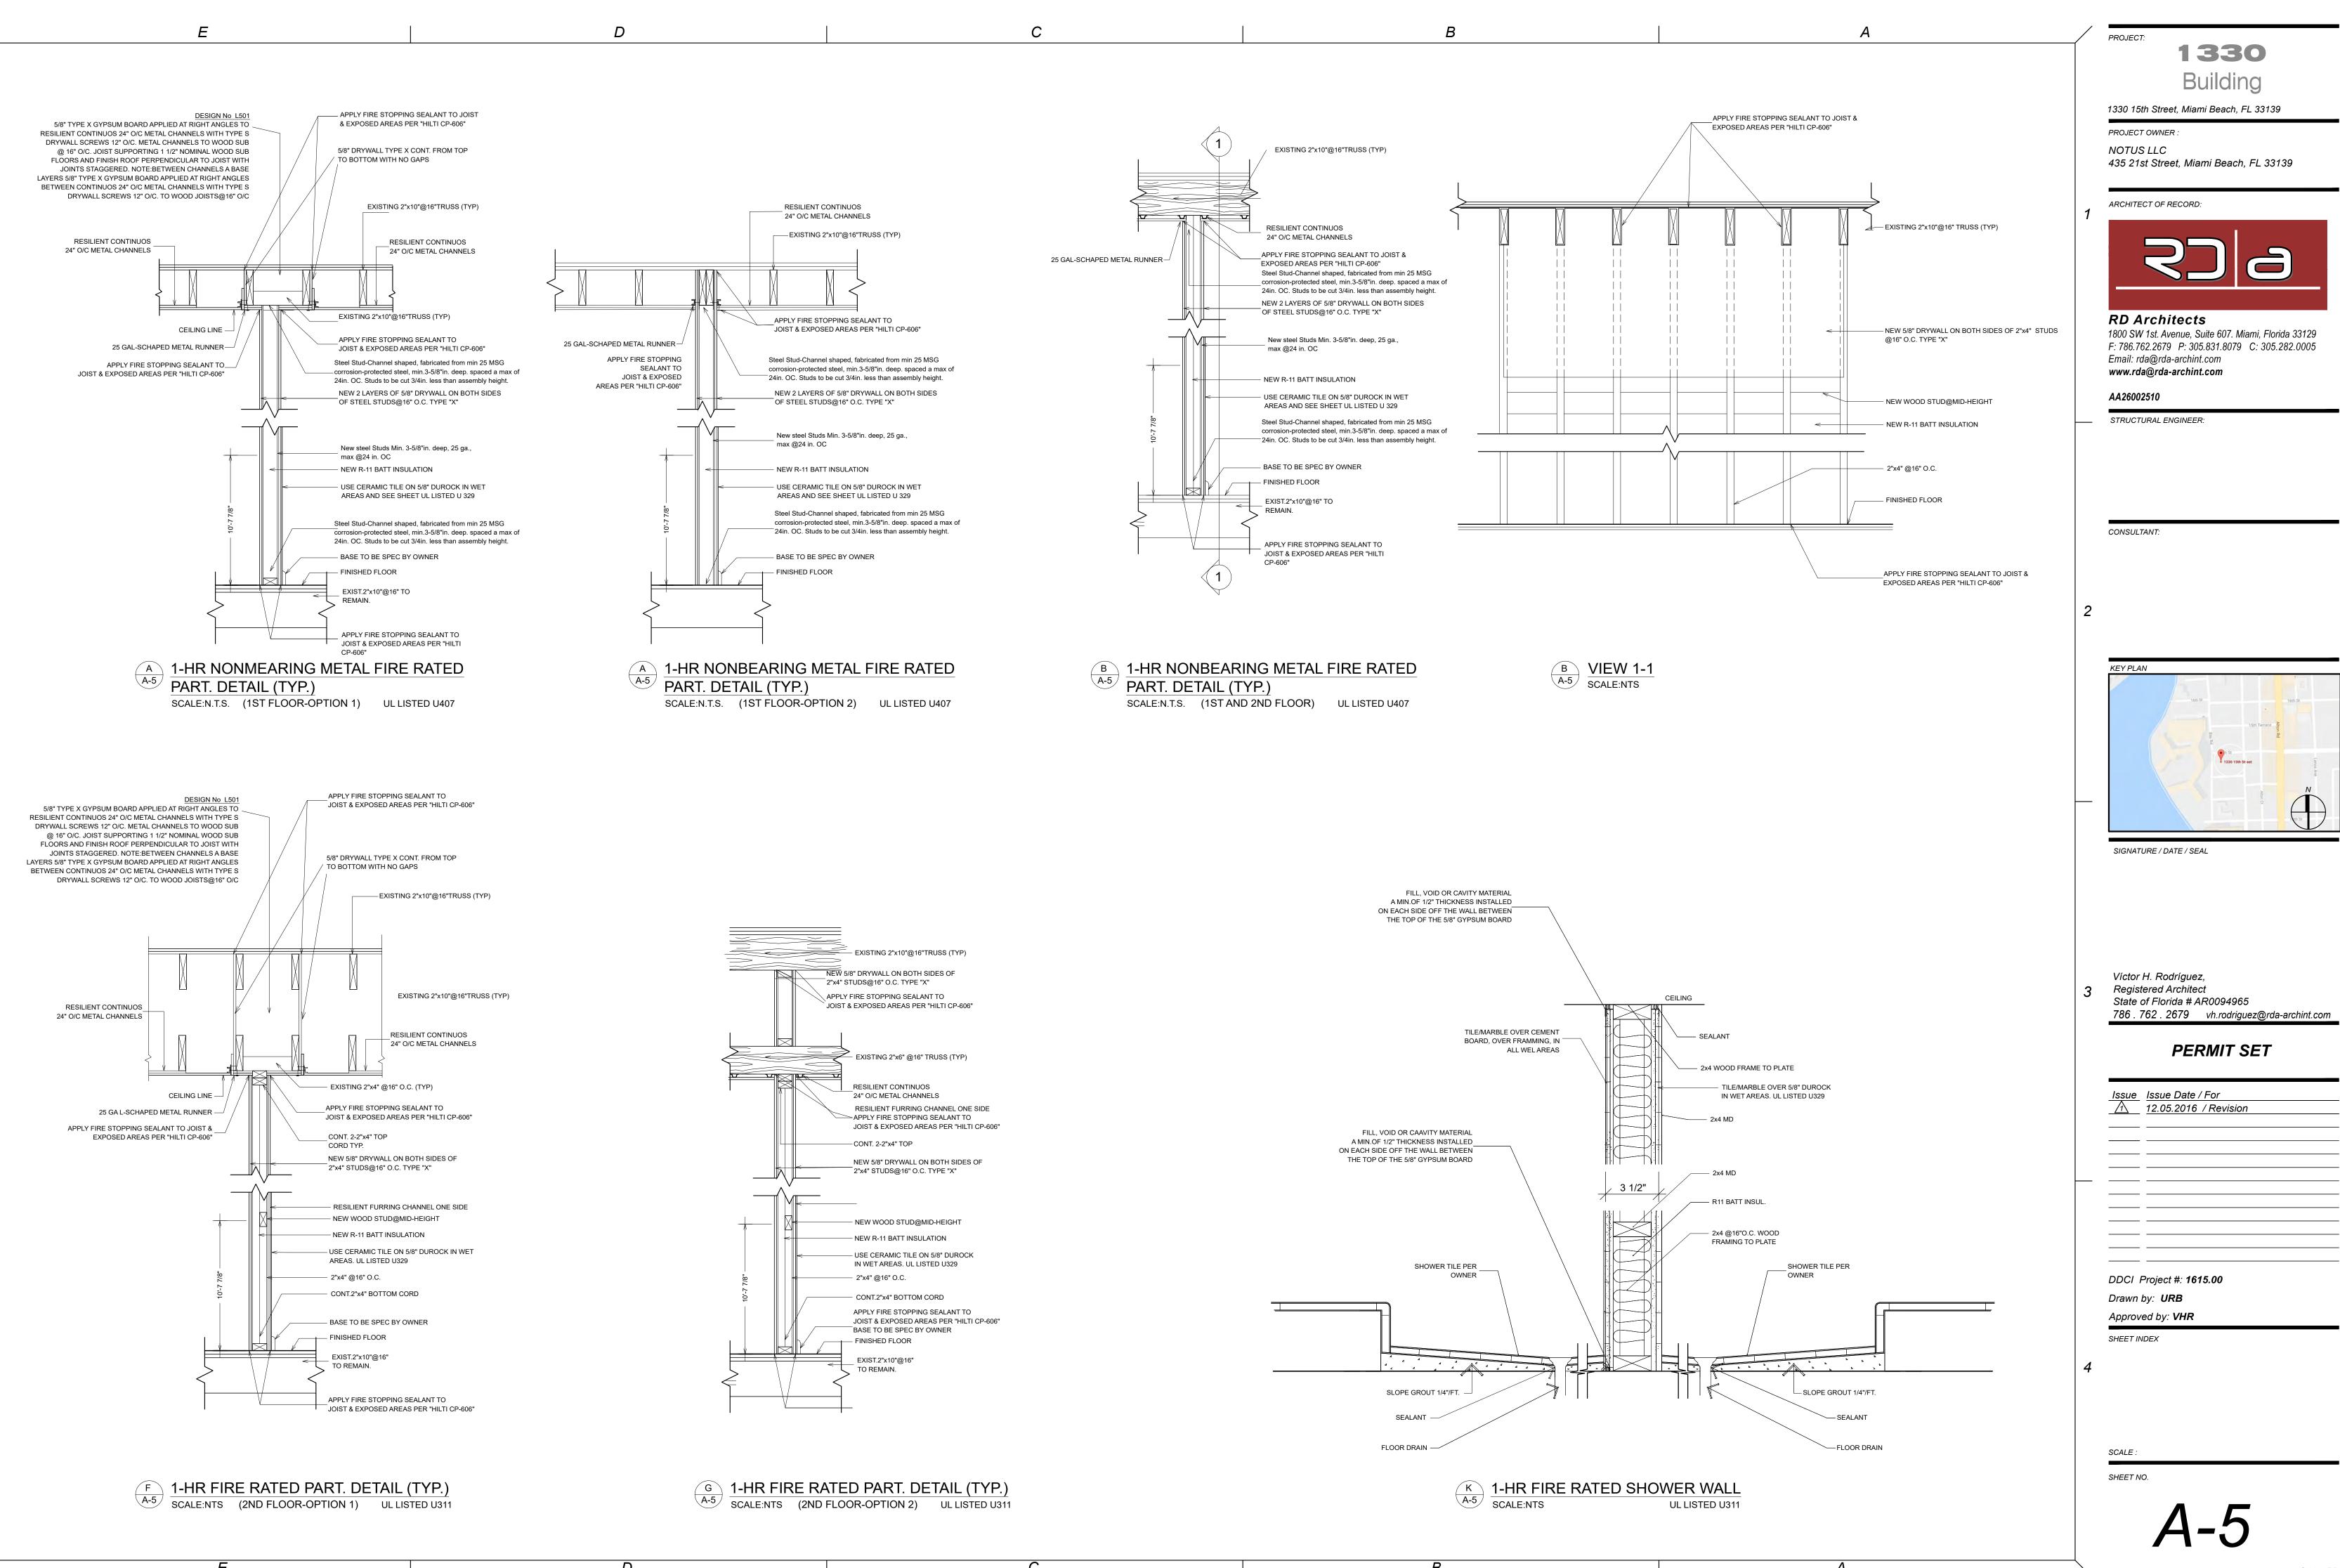

### NOTES:

BASE LAYERS 5/8" GYPSUM WALLBOARD APPLIES AT RIGHT ANGLES TO 2x10 WOOD JOISTS 24" O.C. WITH 1 1/4" TYPE W OR S DRYWALL SCREWS 24" O.C. FACE LAYER 5/8" TYPE X GYPSUM WALLBOARD OR GYPSUM VENEER BASE APPLIED AT RIGHT ANGLES TO JOISTS 1 7/8" TYPE S DRYWALL SCREWS 12" O.C. PLACED 2" AT JOISTS AND INTERMEDIATE JOISTS AND 1 1/2" TYPE G DRYWALL SCREWS 12" O.C. PLACED 2" BACK ON EITHER SIDE OF END JOINTS JOINTS OFFSET 1/2" PLYWOOD WITH EXTERIOR GLUE APPLIED AT RIGHT ANGLES TO JOISTS WITH 8d NAILS. CEILING PROVIDES ONE HOUR FIRE RESISTANCE PROTECTION FOR WOOD FRAMING, INCLUDING TRUSSES.