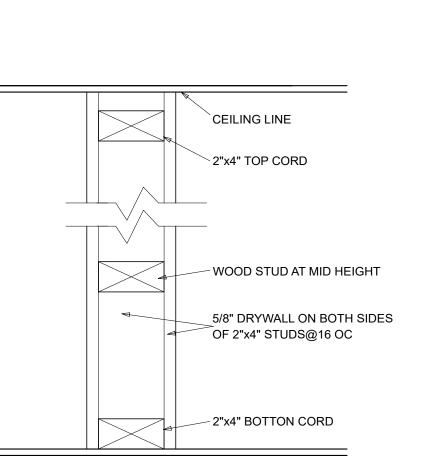

С

TYPICAL PARTITION REINFORCEMENT FOR WALL HUNG CABINETS/PLUMBING FIXTURES

TYPICAL CEILING AND SOFFIT HEIGHT DETAIL SCALE:NTS

NOTE: LOAD BEARING PARTITIOS HAVE WOOD STUDS AND NON-LOAD BEARING PARTITIONS HAVE METAL STUDS

P INTERIOR NON-LOAD BARRING & NON RATED PARTITION SCALE:NTS

С

Α

| ,        |                                                                                                         |
|----------|---------------------------------------------------------------------------------------------------------|
|          | PROJECT: <b>1330</b>                                                                                    |
|          |                                                                                                         |
|          | Building                                                                                                |
|          | 1330 15th Street, Miami Beach, FL 33139<br>PROJECT OWNER :                                              |
|          | NOTUS LLC                                                                                               |
|          | 435 21st Street, Miami Beach, FL 33139                                                                  |
|          | ARCHITECT OF RECORD:                                                                                    |
| 1        |                                                                                                         |
|          |                                                                                                         |
|          |                                                                                                         |
|          | RD Architects                                                                                           |
|          | 1800 SW 1st. Avenue, Suite 607. Miami, Florida 33129<br>F: 786.762.2679 P: 305.831.8079 C: 305.282.0005 |
|          | Email: rda@rda-archint.com<br>www.rda@rda-archint.com                                                   |
|          | AA26002510                                                                                              |
|          | STRUCTURAL ENGINEER:                                                                                    |
|          |                                                                                                         |
|          |                                                                                                         |
|          |                                                                                                         |
|          | CONSULTANT:                                                                                             |
|          |                                                                                                         |
|          |                                                                                                         |
| 2        |                                                                                                         |
|          |                                                                                                         |
|          | KEY PLAN                                                                                                |
|          | 16th St. 16th St.                                                                                       |
|          | 15th Terrace - Ag                                                                                       |
|          | a h st                                                                                                  |
|          | ₹ 1330 15th 5t eet                                                                                      |
| <u> </u> |                                                                                                         |
|          |                                                                                                         |
|          | SIGNATURE / DATE / SEAL                                                                                 |
|          |                                                                                                         |
|          |                                                                                                         |
|          |                                                                                                         |
| 3        | Víctor H. Rodríguez,<br>Registered Architect                                                            |
|          | State of Florida # AR0094965<br>786 . 762 . 2679 vh.rodriguez@rda-archint.com                           |
|          | PERMIT SET                                                                                              |
|          |                                                                                                         |
|          | Issue Issue Date / For                                                                                  |
|          | <u>/</u> 12.05.2016 / Revision                                                                          |
|          |                                                                                                         |
| <u> </u> |                                                                                                         |
|          |                                                                                                         |
|          |                                                                                                         |
|          |                                                                                                         |
|          | DDCI Project #: <b>1615.00</b><br>Drawn by: <b>URB</b>                                                  |
|          | Approved by: VHR                                                                                        |
|          | SHEET INDEX                                                                                             |
| 4        |                                                                                                         |
|          |                                                                                                         |
|          |                                                                                                         |
|          | SCALE :                                                                                                 |
|          | SHEET NO.                                                                                               |
|          | Ν                                                                                                       |
|          | A-6                                                                                                     |