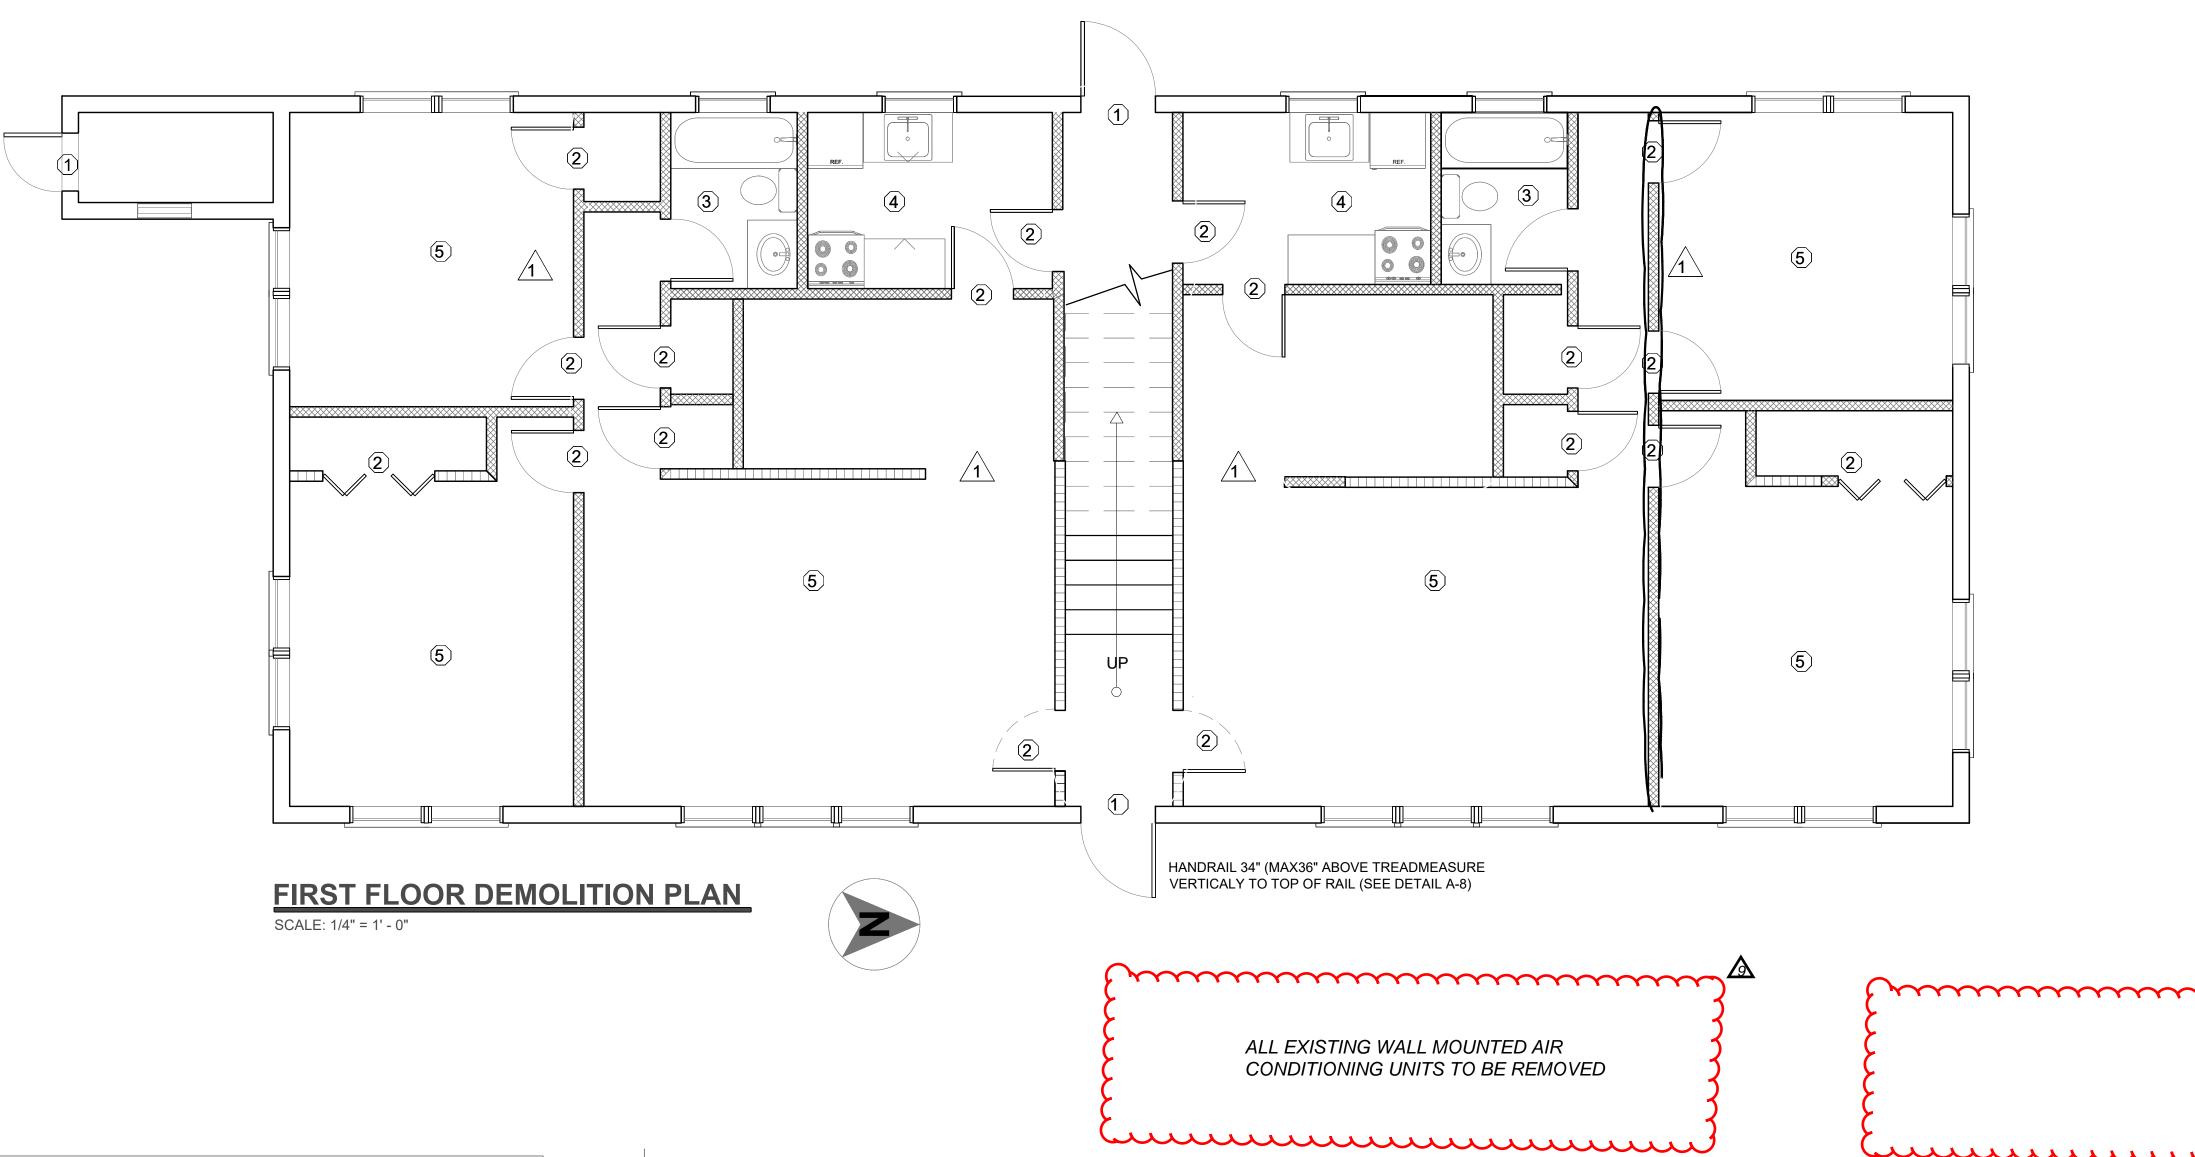

Α

Α

© 2016 RDA

| PLAN LEGEND:                                                                            |       |
|-----------------------------------------------------------------------------------------|-------|
| DEMOTES EXISTING EXTERIOR WALL TO REMAIN                                                |       |
| DEMOTES EXISTING IN TERIOR PARTITION<br>FRAMING TO REMAIN                               |       |
| DENOTES EXISTING TO BE REMOVED<br>(INTERIOR NON LOAD BARRING PARTITION)                 | ~~~~~ |
| DEMOTES EXISTING DOOR TO REMAIN                                                         | 1     |
| DEMOTES EXISTING DOOR TO BE REMOVED                                                     | 2     |
| REMOVE ALL BATHROOM CABINETS, FIXTURES & TILE                                           | 3     |
| REMOVE ALL KITCHEN CABNINET S, FIXTURES & APPLIANCES                                    | 4     |
| REMOVE ALL FINISH FLOORING & ALL INTERIOR<br>DRYWALL/PLASTER THROUGHOUT THE ENTIRE UNIT | 5     |

E

THE BUILDING IS NOT CURRENTLY APRINKLED. THE CONTRACTOR SHALL OBTAIN A PER MIT AND ANY OTHER REQUIRED APP ROVAL PRIOR TO THE EXECUTION OF A NY DEMOLITION, AND FURNISH ALL LABOR AND MATERIALS REQUIRED TO COMPLETE THE DEMOLITION, S OFF SITE DISPOSAL OR STORAGE OF ALL ITEMS WITHIN THE PROJECT AR EA.

DAMAGE DURING DEMOLITION.

NOTE: PROCESSING.

REMOVE EXISTING NON LOAD BEARING INTERIOR PARTITIONS AS INDICATED ON THE DEMOLITION PLAN. COORDINATE WITH CONSTRUCTION DRAWINGS. POWER TO BUILDING SHALL BE MAINTAINED AT ALL TIMES. REMOVE ALL WIRING FROM DEMOLISHED RECEPTACLES TO SOURCE PANEL. REMOVE ALL ABANDONED WIRING.

# **DEMOLITION NOTES:**

THE BUILDING SHALL NOT BE OCCUPIED DURING THE DEMOLITION.

THE CONTRACTOR SHALL SUPPLY THE LANDLORD & CLIENT WITH ALL DOCU MENTATION REQUESTED.

THE CONTRACTOR SHALL COORDINATE THE CONSTRUCTION DUMPSTER AND/O R CHUTE LOCATION WITH LANDLORD P RIOR TO PLACEMENT. THE CONTRACT OR SHALL PROTECT THE ARCADE, BUI LDING EXTERIOR, ROADW

THE PROJECT AREA SHALL BE MAINTAI NED IN A SAFE AND CLEAN CONDIT ION AT ALL TIMES.

IF ANY HAZARDOUS MATERIALS ARE E NCOUNTERED DURING DEMOLITION, C OMPLY WITH APPLICABLE REGULATIONS, LAWS AND ORDINANCES RELATIVE . TO REMOVAL, HANDLING, AND PROTE CTION AGAINST EXPOSURE ( NOTIFY LANDLORD AND OWNER IMMEDIATELY.

THE ASBESTOS REPORT IS TO BE PROVIDED BY THE OWNER PRIOR TO PER MIT

ANY PLUMBING ENCOUNTERED IN AREA AFFECTED BY DEMOLITION SHALL BE CAPPED TO BUILDING STANDARD.

| A                                 | PROJECT:                                                                                                                                                                                               |
|-----------------------------------|--------------------------------------------------------------------------------------------------------------------------------------------------------------------------------------------------------|
|                                   | 1 330<br>Building                                                                                                                                                                                      |
|                                   | 1330 15th Street, Miami Beach, FL 33139                                                                                                                                                                |
|                                   | PROJECT OWNER :<br>NOTUS LLC<br>435 21st Street, Miami Beach, FL 33139                                                                                                                                 |
|                                   | ARCHITECT OF RECORD:                                                                                                                                                                                   |
|                                   | RDa                                                                                                                                                                                                    |
|                                   | <b>RD Architects</b><br>1800 SW 1st. Avenue, Suite 607. Miami, Florida 33129<br>F: 786.762.2679 P: 305.831.8079 C: 305.282.0005<br>Email: rda@rda-archint.com<br>www.rda@rda-archint.com<br>AA26002510 |
|                                   | STRUCTURAL ENGINEER:                                                                                                                                                                                   |
|                                   | CONSULTANT:                                                                                                                                                                                            |
|                                   | 2                                                                                                                                                                                                      |
|                                   | KEY PLAN                                                                                                                                                                                               |
|                                   | SIGNATURE / DATE / SEAL                                                                                                                                                                                |
|                                   | Víctor H. Rodríguez,<br><b>3</b> Registered Architect<br>State of Florida # AR0094965<br>786 . 762 . 2679 vh.rodriguez@rda-archint.com                                                                 |
|                                   | PERMIT SET                                                                                                                                                                                             |
| SELEC TIVE REMOVAL AND SUBSEQUENT | Issue         Issue Date / For           12.05.2016 / Revision                                                                                                                                         |
| WAY, AND LA NDSCAPE FROM          |                                                                                                                                                                                                        |
|                                   | 06.25.2018 / City Comments                                                                                                                                                                             |
| OR ENVI RONMENTAL POLLUTION.      |                                                                                                                                                                                                        |
|                                   | DDCI Project #: <b>1615.00</b><br>Drawn by: <b>URB</b>                                                                                                                                                 |
|                                   | Approved by: VHR<br>SHEET INDEX                                                                                                                                                                        |
|                                   | 4 - Existing- Demo Level 1                                                                                                                                                                             |
| •                                 | SCALE :                                                                                                                                                                                                |
|                                   | SCALE :<br>SHEET NO.                                                                                                                                                                                   |
|                                   | A-1.2                                                                                                                                                                                                  |