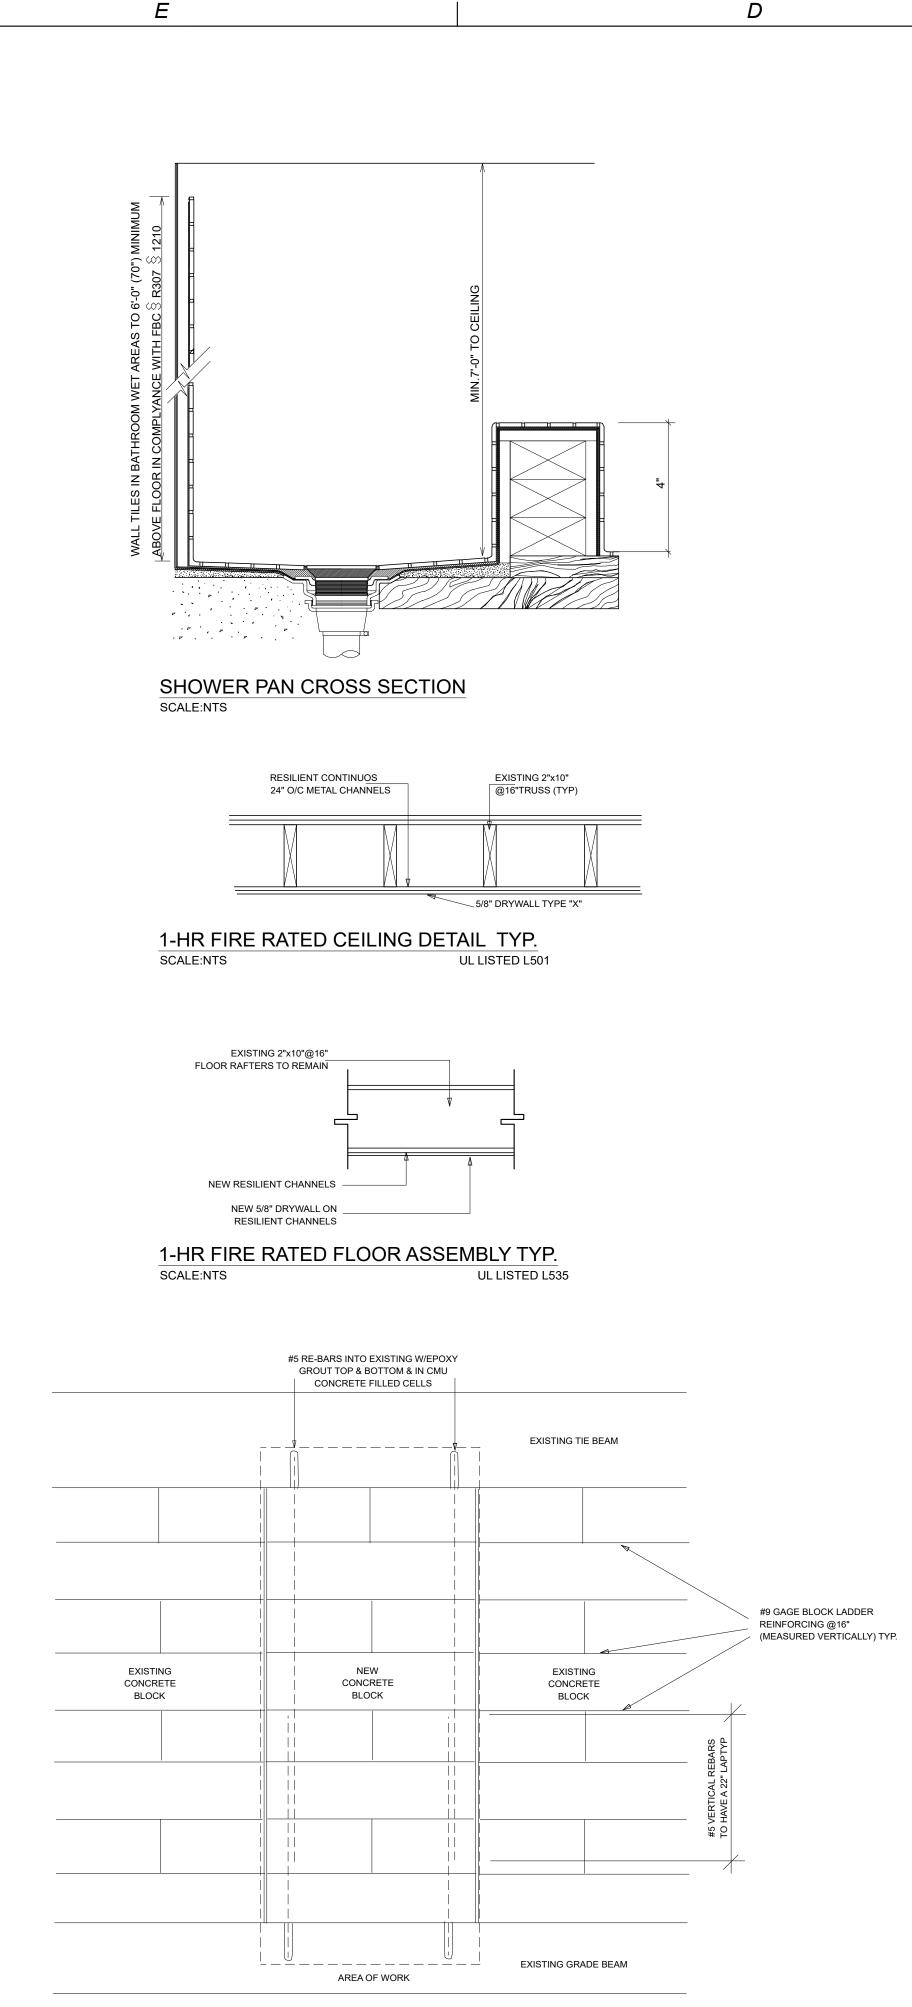

### NOTES:

BASE LAYERS 5/8" GYPSUM WALLBOARD APPLIES AT RIGHT ANGLES TO 2x10 WOOD JOISTS 24" O.C. WITH 1 1/4" TYPE W OR S DRYWALL SCREWS 24" O.C. FACE LAYER 5/8" TYPE X GYPSUM WALLBOARD OR GYPSUM VENEER BASE APPLIED AT RIGHT ANGLES TO JOISTS 1 7/8" TYPE S DRYWALL SCREWS 12" O.C. PLACED 2" AT JOISTS AND INTERMEDIATE JOISTS AND 1 1/2" TYPE G DRYWALL SCREWS 12" O.C. PLACED 2" BACK ON EITHER SIDE OF END JOINTS JOINTS OFFSET 1/2" PLYWOOD WITH EXTERIOR GLUE APPLIED AT RIGHT ANGLES TO JOISTS WITH 8d NAILS. CEILING PROVIDES ONE HOUR FIRE RESISTANCE PROTECTION FOR WOOD FRAMING, INCLUDING TRUSSES.

### NOTE:

-WALLS WITHIN 2' OF WATER CLOSETS SHALL HAVE EPOXY PAINT OR OTHER NONABSORBENT FINISH.

GENERAL NOTES:

1. BATHROOM FLOORS AND BASE TO BE OF IMPERVIOUS MATERIAL. 2. NUMBERS OF ADDRESS SHALL BE PLACED VISIBLE AND LEGIBLE FROM THE STREET FRONTING THE PROPERTY AND SHALL BE 3. INCHES MIN. HEIGHT.