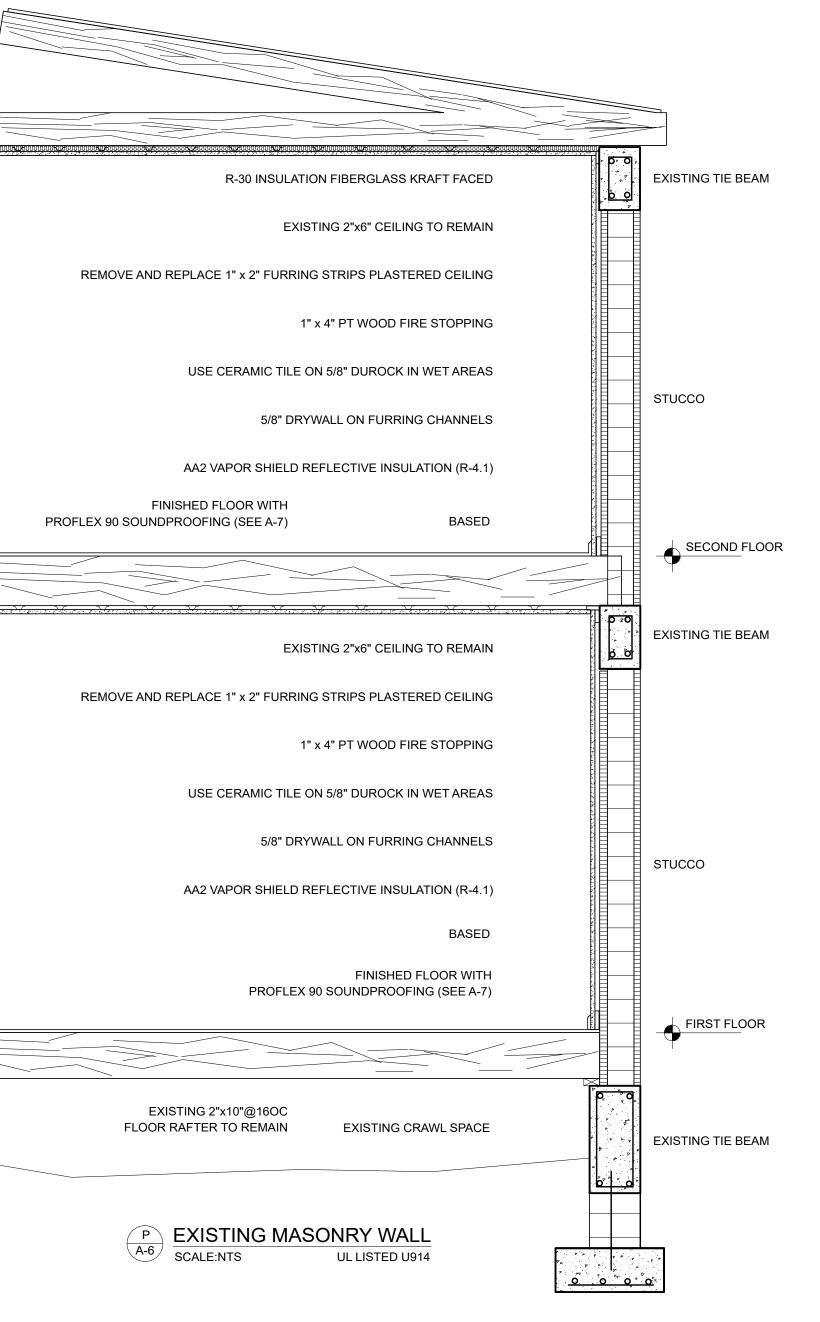

### NOTES:

BASE LAYERS 5/8" GYPSUM WALLBOARD APPLIES AT RIGHT ANGLES TO 2x10 WOOD JOISTS 24" O.C. WITH 1 1/4" TYPE W OR S DRYWALL SCREWS 24" O.C. FACE LAYER 5/8" TYPE X GYPSUM WALLBOARD OR GYPSUM VENEER BASE APPLIED AT RIGHT ANGLES TO JOISTS 1 7/8" TYPE S DRYWALL SCREWS 12" O.C. PLACED 2" AT JOISTS AND INTERMEDIATE JOISTS AND 1 1/2" TYPE G DRYWALL SCREWS 12" O.C. PLACED 2" BACK ON EITHER SIDE OF END JOINTS JOINTS OFFSET 1/2" PLYWOOD WITH EXTERIOR GLUE APPLIED AT RIGHT ANGLES TO JOISTS WITH 8d NAILS. CEILING PROVIDES ONE HOUR FIRE RESISTANCE PROTECTION FOR WOOD FRAMING, INCLUDING TRUSSES.