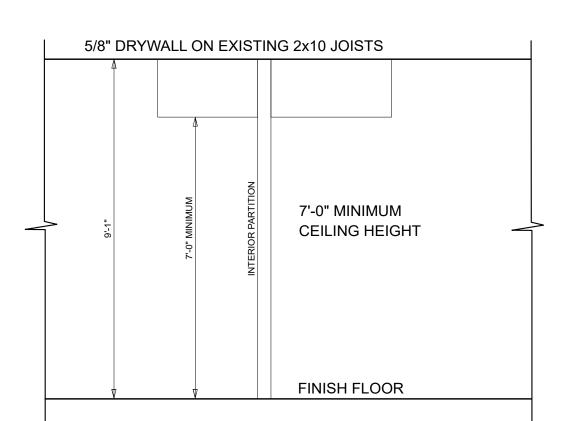

С

TYPICAL PARTITION REINFORCEMENT FOR WALL HUNG CABINETS/PLUMBING FIXTURES

TYPICAL CEILING AND SOFFIT HEIGHT DETAIL SCALE:NTS

NOTE: LOAD BEARING PARTITIOS HAVE WOOD STUDS AND NON-LOAD BEARING PARTITIONS HAVE METAL STUDS