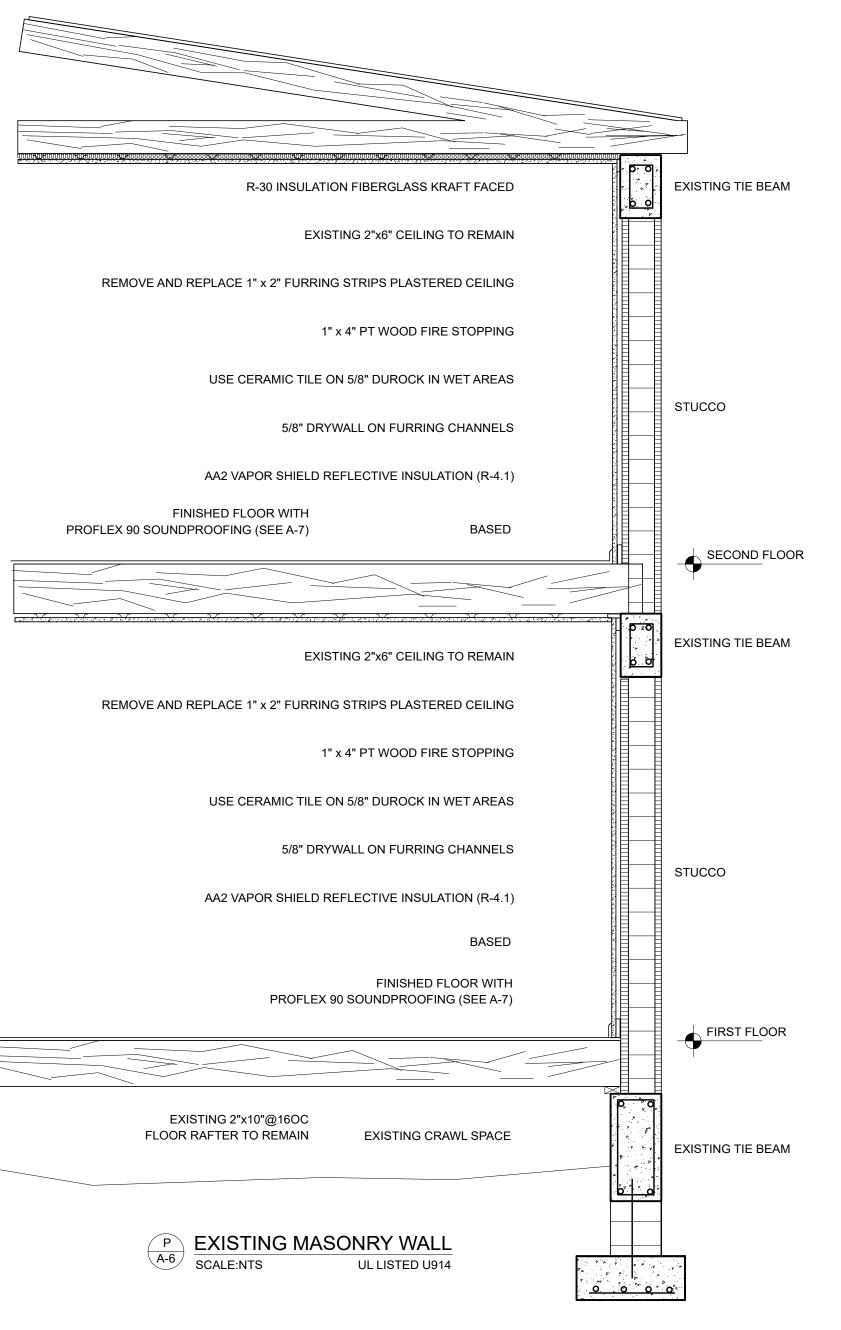

### NOTES:

BASE LAYERS 5/8" GYPSUM WALLBOARD APPLIES AT RIGHT ANGLES TO 2x10 WOOD JOISTS 24" O.C. WITH 1 1/4" TYPE W OR S DRYWALL SCREWS 24" O.C. FACE LAYER 5/8" TYPE X GYPSUM WALLBOARD OR GYPSUM VENEER BASE APPLIED AT RIGHT ANGLES TO JOISTS 1 7/8" TYPE S DRYWALL SCREWS 12" O.C. PLACED 2" AT JOISTS AND INTERMEDIATE JOISTS AND 1 1/2" TYPE G DRYWALL SCREWS 12" O.C. PLACED 2" BACK ON EITHER SIDE OF END JOINTS JOINTS OFFSET 1/2" PLYWOOD WITH EXTERIOR GLUE APPLIED AT RIGHT ANGLES TO JOISTS WITH 8d NAILS. CEILING PROVIDES ONE HOUR FIRE RESISTANCE PROTECTION FOR WOOD FRAMING, INCLUDING TRUSSES.