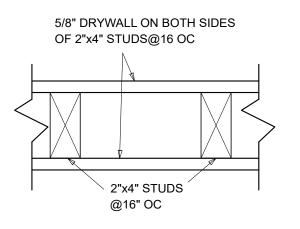

P INTERIOR NON-LOAD BARRING & NON RATED PARTITION SCALE:NTS

С

Α

| ,        |                                                                                                         |
|----------|---------------------------------------------------------------------------------------------------------|
|          | PROJECT: <b>1330</b>                                                                                    |
|          |                                                                                                         |
|          | Building                                                                                                |
|          | 1330 15th Street, Miami Beach, FL 33139<br>PROJECT OWNER :                                              |
|          | NOTUS LLC                                                                                               |
|          | 435 21st Street, Miami Beach, FL 33139                                                                  |
|          | ARCHITECT OF RECORD:                                                                                    |
| 1        |                                                                                                         |
|          |                                                                                                         |
|          |                                                                                                         |
|          | RD Architects                                                                                           |
|          | 1800 SW 1st. Avenue, Suite 607. Miami, Florida 33129<br>F: 786.762.2679 P: 305.831.8079 C: 305.282.0005 |
|          | Email: rda@rda-archint.com<br>www.rda@rda-archint.com                                                   |
|          | AA26002510                                                                                              |
|          | STRUCTURAL ENGINEER:                                                                                    |
|          |                                                                                                         |
|          |                                                                                                         |
|          |                                                                                                         |
|          | CONSULTANT:                                                                                             |
|          |                                                                                                         |
|          |                                                                                                         |
| 2        |                                                                                                         |
|          |                                                                                                         |
|          | KEY PLAN                                                                                                |
|          | 16th St. 16th St.                                                                                       |
|          | 15th Terrace - Ag                                                                                       |
|          | a h st                                                                                                  |
|          | ₹ 1330 15th 5t eet                                                                                      |
| <u> </u> |                                                                                                         |
|          |                                                                                                         |
|          | SIGNATURE / DATE / SEAL                                                                                 |
|          |                                                                                                         |
|          |                                                                                                         |
|          |                                                                                                         |
| 3        | Víctor H. Rodríguez,<br>Registered Architect                                                            |
|          | State of Florida # AR0094965<br>786 . 762 . 2679 vh.rodriguez@rda-archint.com                           |
|          | PERMIT SET                                                                                              |
|          |                                                                                                         |
|          | Issue Issue Date / For                                                                                  |
|          | <u>/</u> 12.05.2016 / Revision                                                                          |
|          |                                                                                                         |
| <u> </u> |                                                                                                         |
|          |                                                                                                         |
|          |                                                                                                         |
|          |                                                                                                         |
|          | DDCI Project #: <b>1615.00</b><br>Drawn by: <b>URB</b>                                                  |
|          | Approved by: VHR                                                                                        |
|          | SHEET INDEX                                                                                             |
| 4        |                                                                                                         |
|          |                                                                                                         |
|          |                                                                                                         |
|          | SCALE :                                                                                                 |
|          | SHEET NO.                                                                                               |
|          | Ν                                                                                                       |
|          | A-6                                                                                                     |