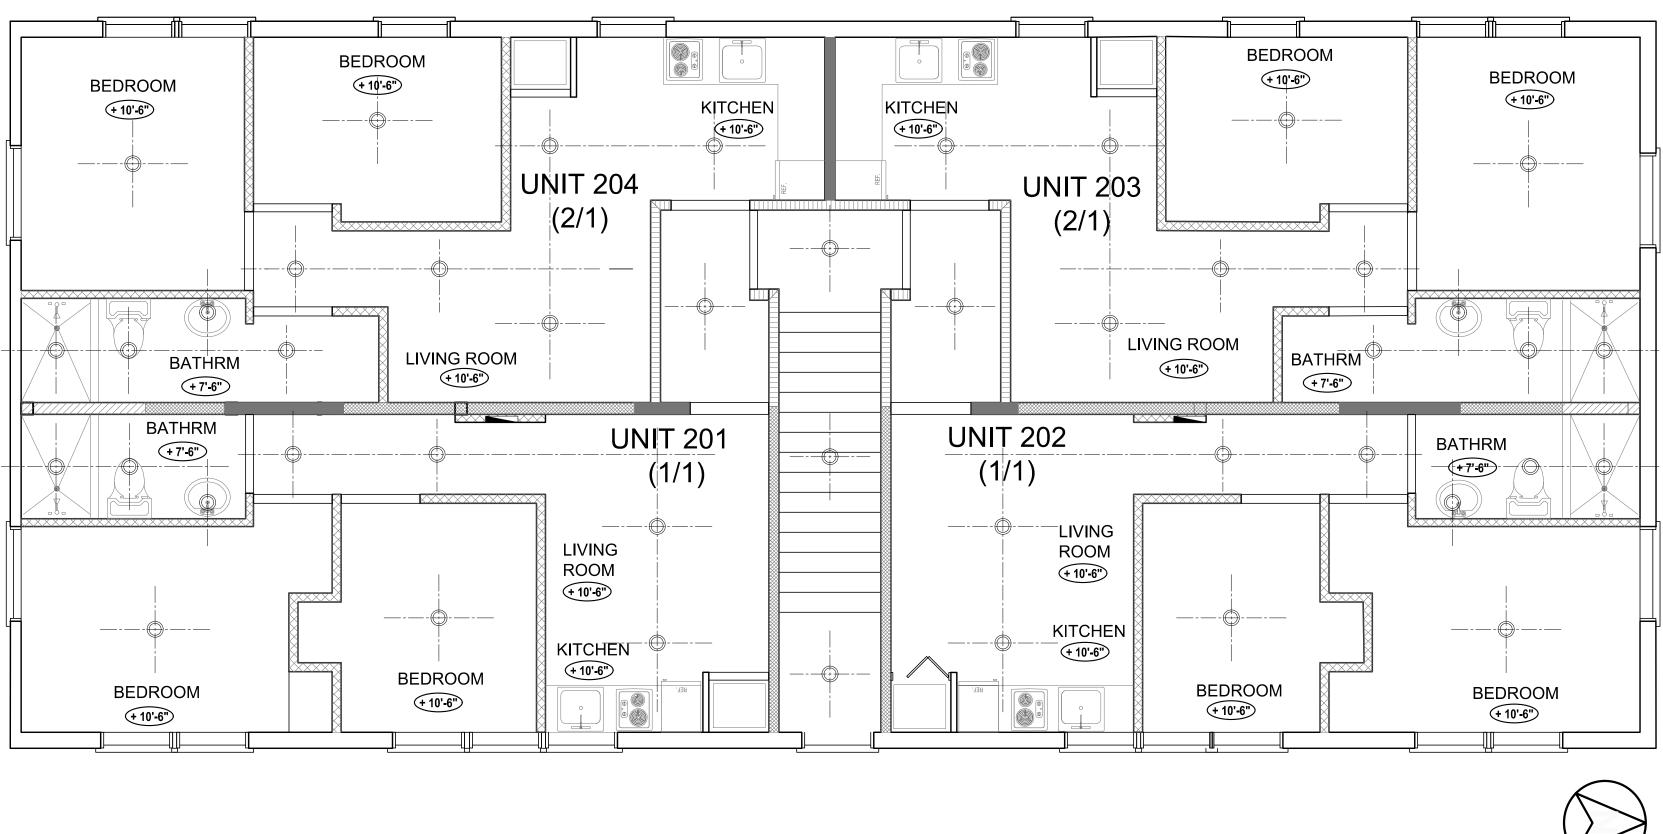

PROPOSED PLAN SECOND FLOOR

D

SCALE: 1/4" = 1'-0"

E

Ε

D

В

DEMOTES EXISTING EXTERIOR W DENOTES NEW INTERIOR METAL DENOTES NEW 1 HOUR FIRE RAT DENOTES EXISTING WOOD PART DENOTES NEW 1 HOUR FIRE RAT SEAL DOOR OPENING W/WOOD REMOVE INTERIOR NON BARRING

С

С

В

Α

| VALL TO REMAIN                |  |
|-------------------------------|--|
| FRAME PARTITION (NOT RATED)   |  |
| ED METAL FRAME PARTITION      |  |
| ITION TO BE 1 HOUR FIRE RATED |  |
| ED WOOD FRAME PARTITION       |  |
| O 1 HOUR FIRE RATED PARTITION |  |
| G PARTITION                   |  |
|                               |  |

4- NO EXTERIOR WORK BEING DONE EXCEPT FOR WINDOWS, DOORS, PAINT & HAND RAIL.

| SQ.FT | UNIT#                    | SQ.FT                                                             |
|-------|--------------------------|-------------------------------------------------------------------|
| 419   | 201                      | 436                                                               |
| 400   | 202                      | 438                                                               |
| 484   | 203                      | 476                                                               |
| 465   | 204                      | 474                                                               |
| 3,592 | AVERAGE                  | 449                                                               |
|       | 419<br>400<br>484<br>465 | 419     201       400     202       484     203       465     204 |