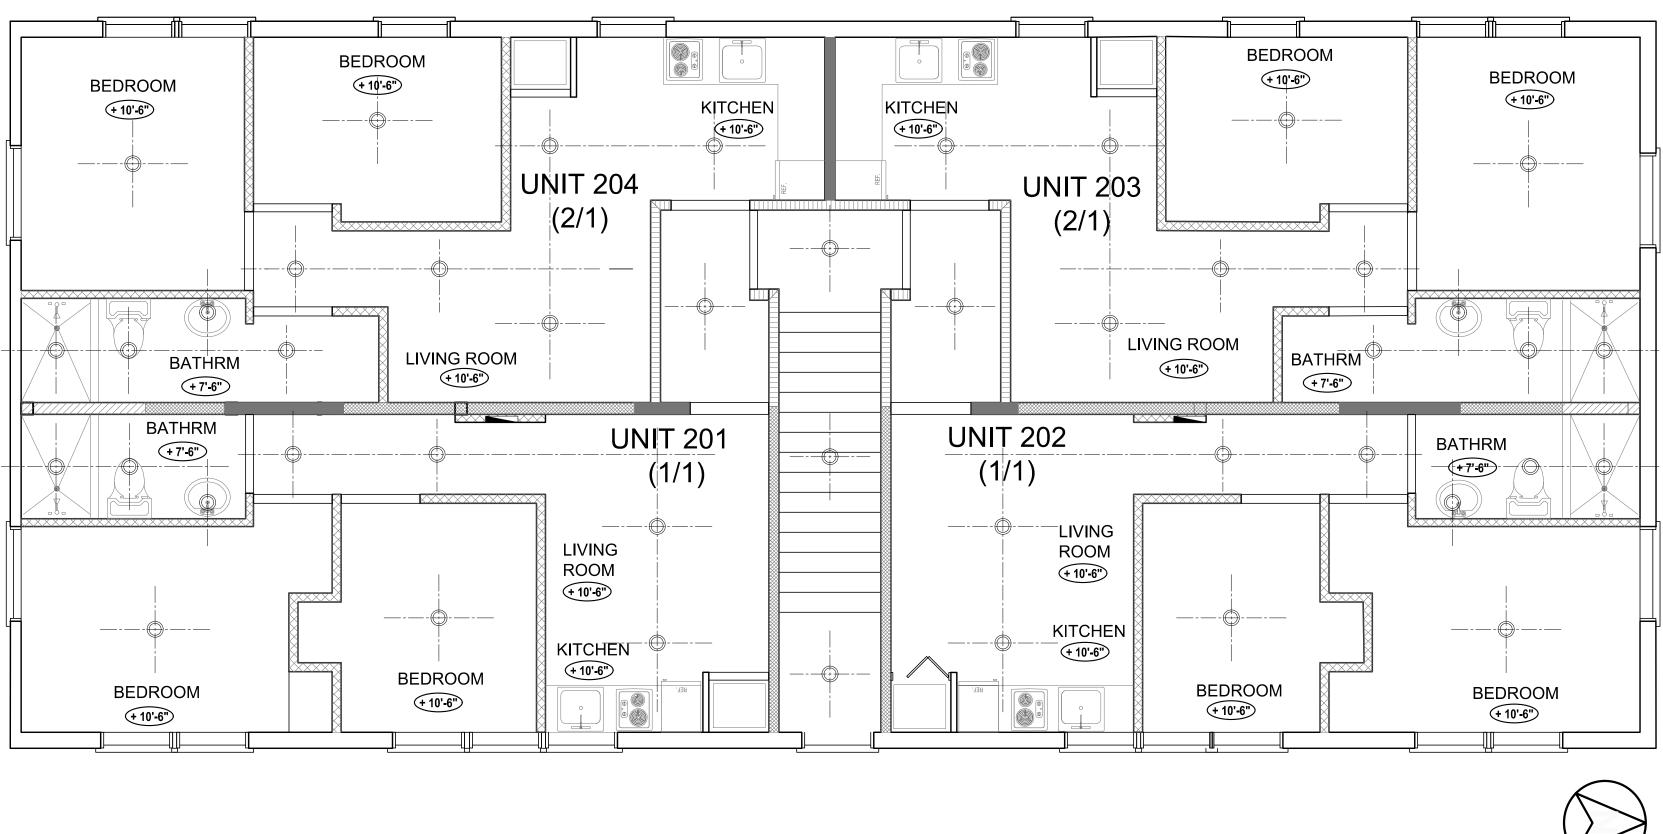

|
|                                            |   | SCALE .<br>SHEET NO.                                                                                                                  |
|                                            |   | A-1.3                                                                                                                                 |
| A                                          |   |                                                                                                                                       |
| ~                                          |   | © 2016 RD.                                                                                                                            |





## REFLECTED CEILING PLAN LEVEL 2 SCALE : 1/4"=1'-0"

D

С

В

4

4

С

В

Α











### ALTERATION LEVEL 3

Ε

GROSS AREA OF CONSTRUCTION 3,960 sq.ft.

ALL INTERIOR WALLS, CEILINGS, FLOORS, DECORATIONS AND TRIM, SHALL COMPLY WITH FBC CHAPTER 8, AND NFPA 10.2 & 10.3

ALTERATION SHALL NOT REDUCE THE LEVEL OF SAFETY AND ENERGY EFFICIENCY OF THE BUILDING.

INTERIOR FINISHED TO COMPLY WITH FLAME SPREAD REQUIREMENTS OF THE FBC.

ALL ALTERATIONS SAHLL COMPLY WITH FBC CHAPTER 13.

ALL EXITS AND CORRIDORS SHALL COMPLY WITH FBC E 603.4 AND NFPA 10.2 & 10.3.

### NOTES:

BASE LAYERS 5/8" GYPSUM WALLBOARD APPLIES AT RIGHT ANGLES TO 2x10 WOOD JOISTS 24" O.C. WITH 1 1/4" TYPE W OR S DRYWALL SCREWS 24" O.C. FACE LAYER 5/8" TYPE X GYPSUM WALLBOARD OR GYPSUM VENEER BASE APPLIED AT RIGHT ANGLES TO JOI