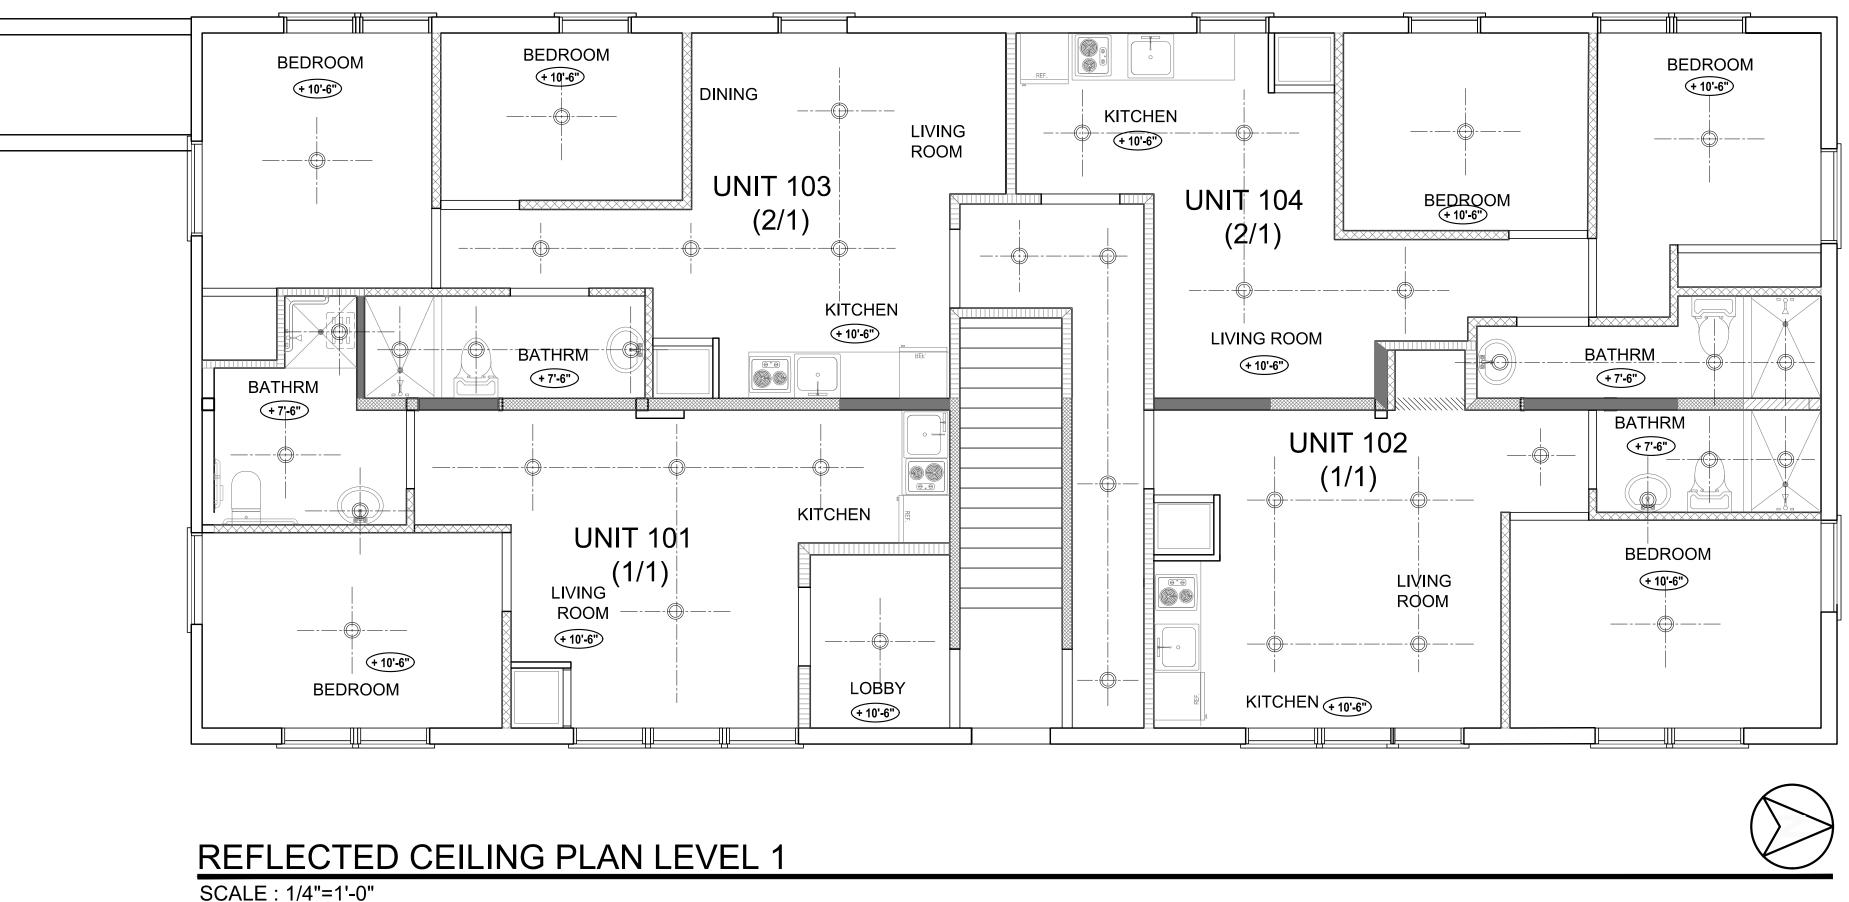

|
|                                            |   | SCALE .<br>SHEET NO.                                                                                                                  |
|                                            |   | A-1.3                                                                                                                                 |
| A                                          |   |                                                                                                                                       |
| ~                                          |   | © 2016 RD.                                                                                                                            |





## REFLECTED CEILING PLAN LEVEL 2 SCALE : 1/4"=1'-0"

D

С

В

4

4

С

В

Α











### ALTERATION LEVEL 3

Ε

GROSS AREA OF CONSTRUCTION 3,960 sq.ft.

ALL INTERIOR WALLS, CEILINGS, FLOORS, DECORATIONS AND TRIM, SHALL COMPLY WITH FBC CHAPTER 8, AND NFPA 10.2 & 10.3

ALTERATION SHALL NOT REDUCE THE LEVEL OF SAFETY AND ENERGY EFFICIENCY OF THE BUILDING.

INTERIOR FINISHED TO COMPLY WITH FLAME SPREAD REQUIREMENTS OF THE FBC.

ALL ALTERATIONS SAHLL COMPLY WITH FBC CHAPTER 13.

ALL EXITS AND CORRIDORS SHALL COMPLY WITH FBC E 603.4 AND NFPA 10.2 & 10.3.

### NOTES:

BASE LAYERS 5/8" GYPSUM WALLBOARD APPLIES AT RIGHT ANGLES TO 2x10 WOOD JOISTS 24" O.C. WITH 1 1/4" TYPE W OR S DRYWALL SCREWS 24" O.C. FACE LAYER 5/8" TYPE X GYPSUM WALLBOARD OR GYPSUM VENEER BASE APPLIED AT RIGHT ANGLES TO J