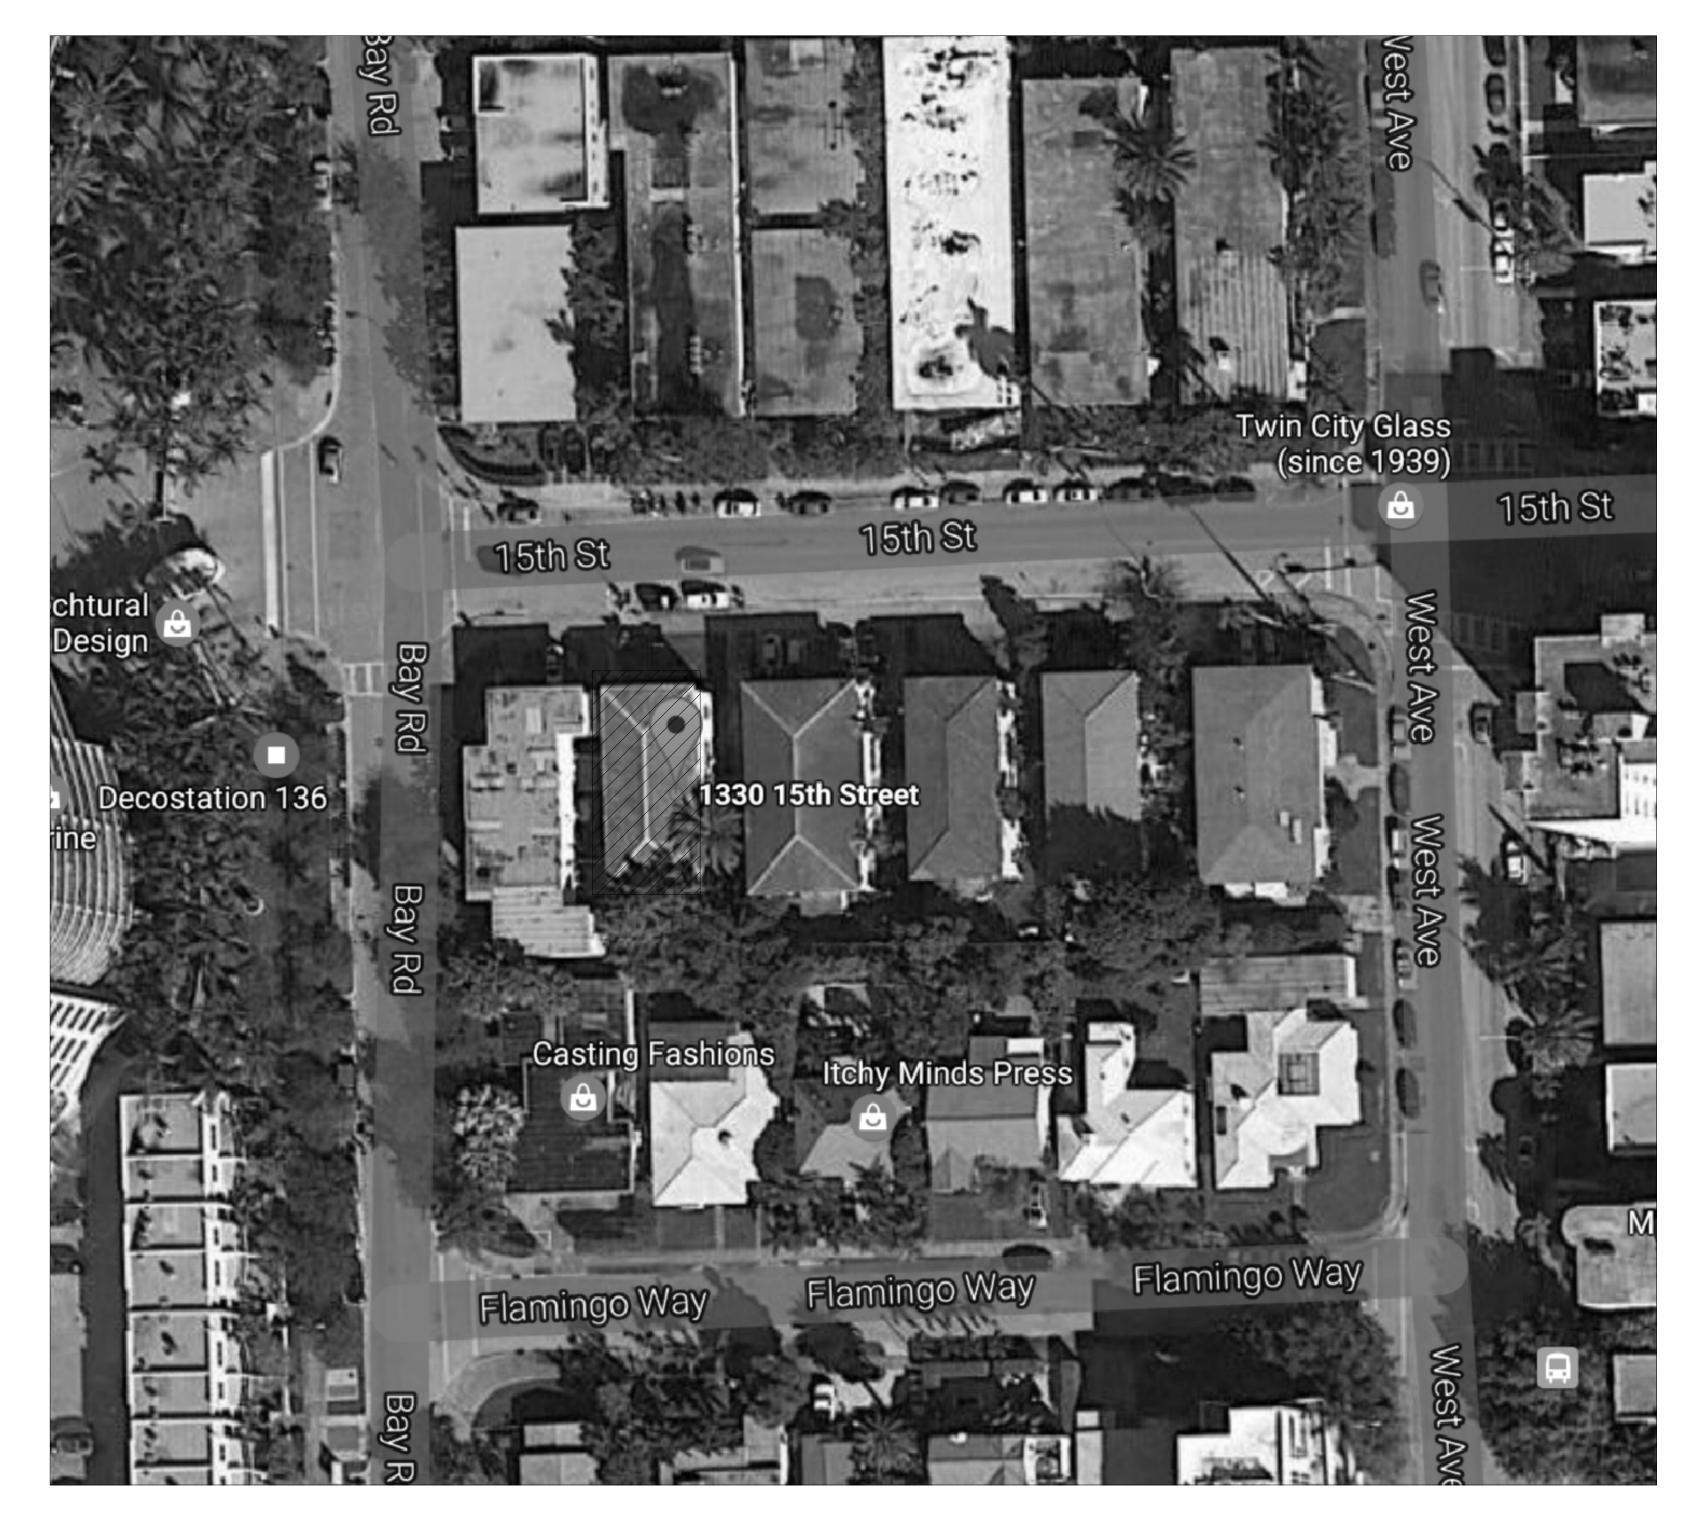

CITY OF MIAMI PROCESS #

Ε

D

D

FOLIO #02-3233-016-0200 LEGAL DESCRIPTION: ALTON BEACH BAY FRONT RE-SUB E30FT OF LOT 2 & W1/2 OF LOT 3 BLK 79 A PB 16-1 75R-68782 ZONING RM-1, OCCUPANCY GROUP R-1 RESIDENTIAL MULTIFAMILY