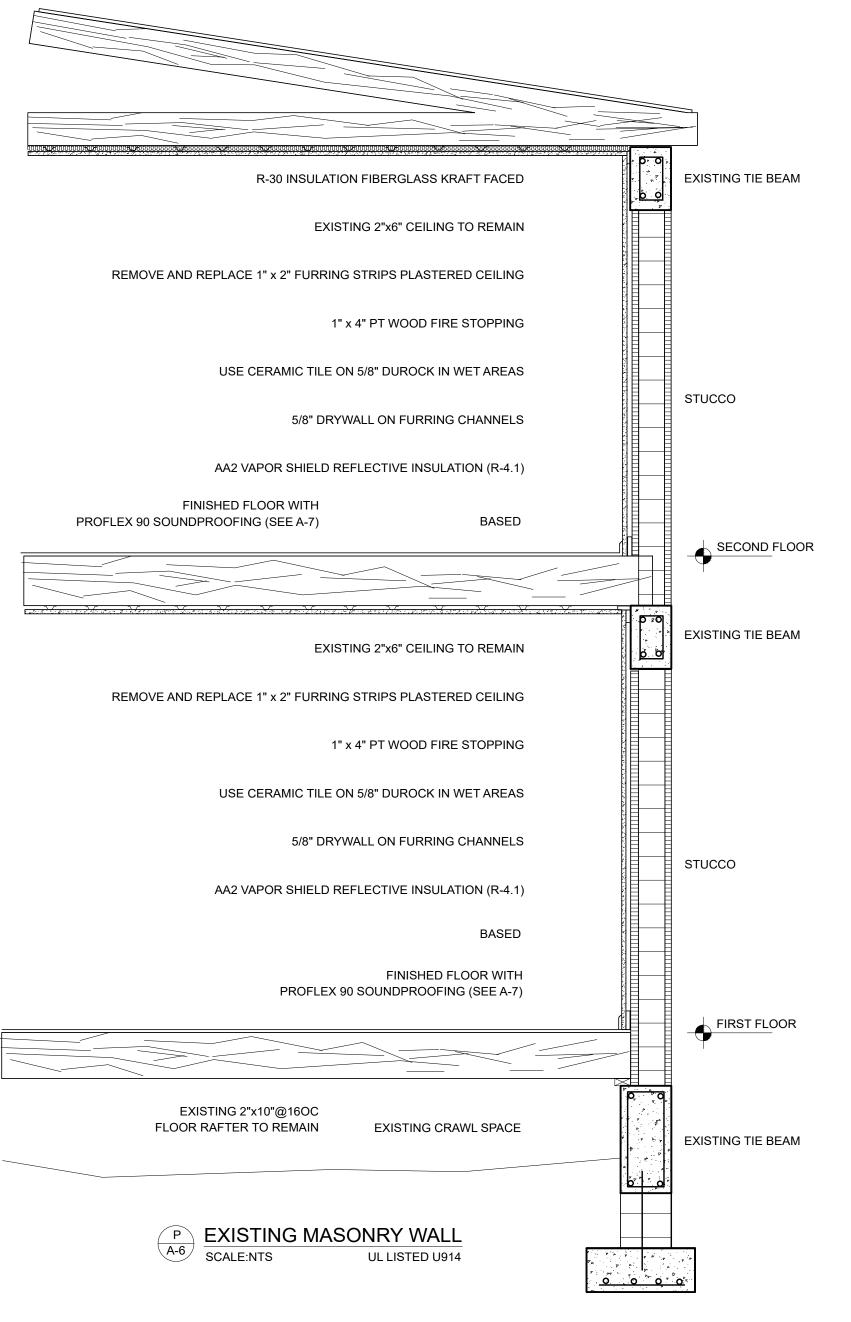

### NOTES:

BASE LAYERS 5/8" GYPSUM WALLBOARD APPLIES AT RIGHT ANGLES TO 2x10 WOOD JOISTS 24" O.C. WITH 1 1/4" TYPE W OR S DRYWALL SCREWS 24" O.C. FACE LAYER 5/8" TYPE X GYPSUM WALLBOARD OR GYPSUM VENEER BASE APPLIED AT RIGHT ANGLES TO JOISTS 1 7/8" TYPE S DRYWALL SCREWS 12" O.C. PLACED 2" AT JOISTS AND INTERMEDIATE JOISTS AND 1 1/2" TYPE G DRYWALL SCREWS 12" O.C. PLACED 2" BACK ON EITHER SIDE OF END JOINTS JOINTS OFFSET 1/2" PLYWOOD WITH EXTERIOR GLUE APPLIED AT RIGHT ANGLES TO JOISTS WITH 8d NAILS. CEILING PROVIDES ONE HOUR FIRE RESISTANCE PROTECTION FOR WOOD FRAMING, INCLUDING TRUSSES.

### NOTE:

-WALLS WITHIN 2' OF WATER CLOSETS SHALL HAVE EPOXY PAINT OR OTHER NONABSORBENT FINISH.

GENERAL NOTES:

1. BATHROOM FLOORS AND BASE TO BE OF IMPERVIOUS MATERIAL. 2. NUMBERS OF ADDRESS SHALL BE PLACED VISIBLE AND LEGIBLE FROM THE STREET FRONTING THE PROPERTY AND SHALL BE 3. INCHES MIN. HEIGHT.

С

TYPICAL PARTITION REINFORCEMENT FOR WALL HUNG CABINETS/PLUMBING FIXTURES

TYPICAL CEILING AND SOFFIT HEIGHT DETAIL SCALE:NTS

NOTE: LOAD BEARING PARTITIOS HAVE WOOD STUDS AND NON-LOAD BEARING PARTITIONS HAVE METAL STUDS