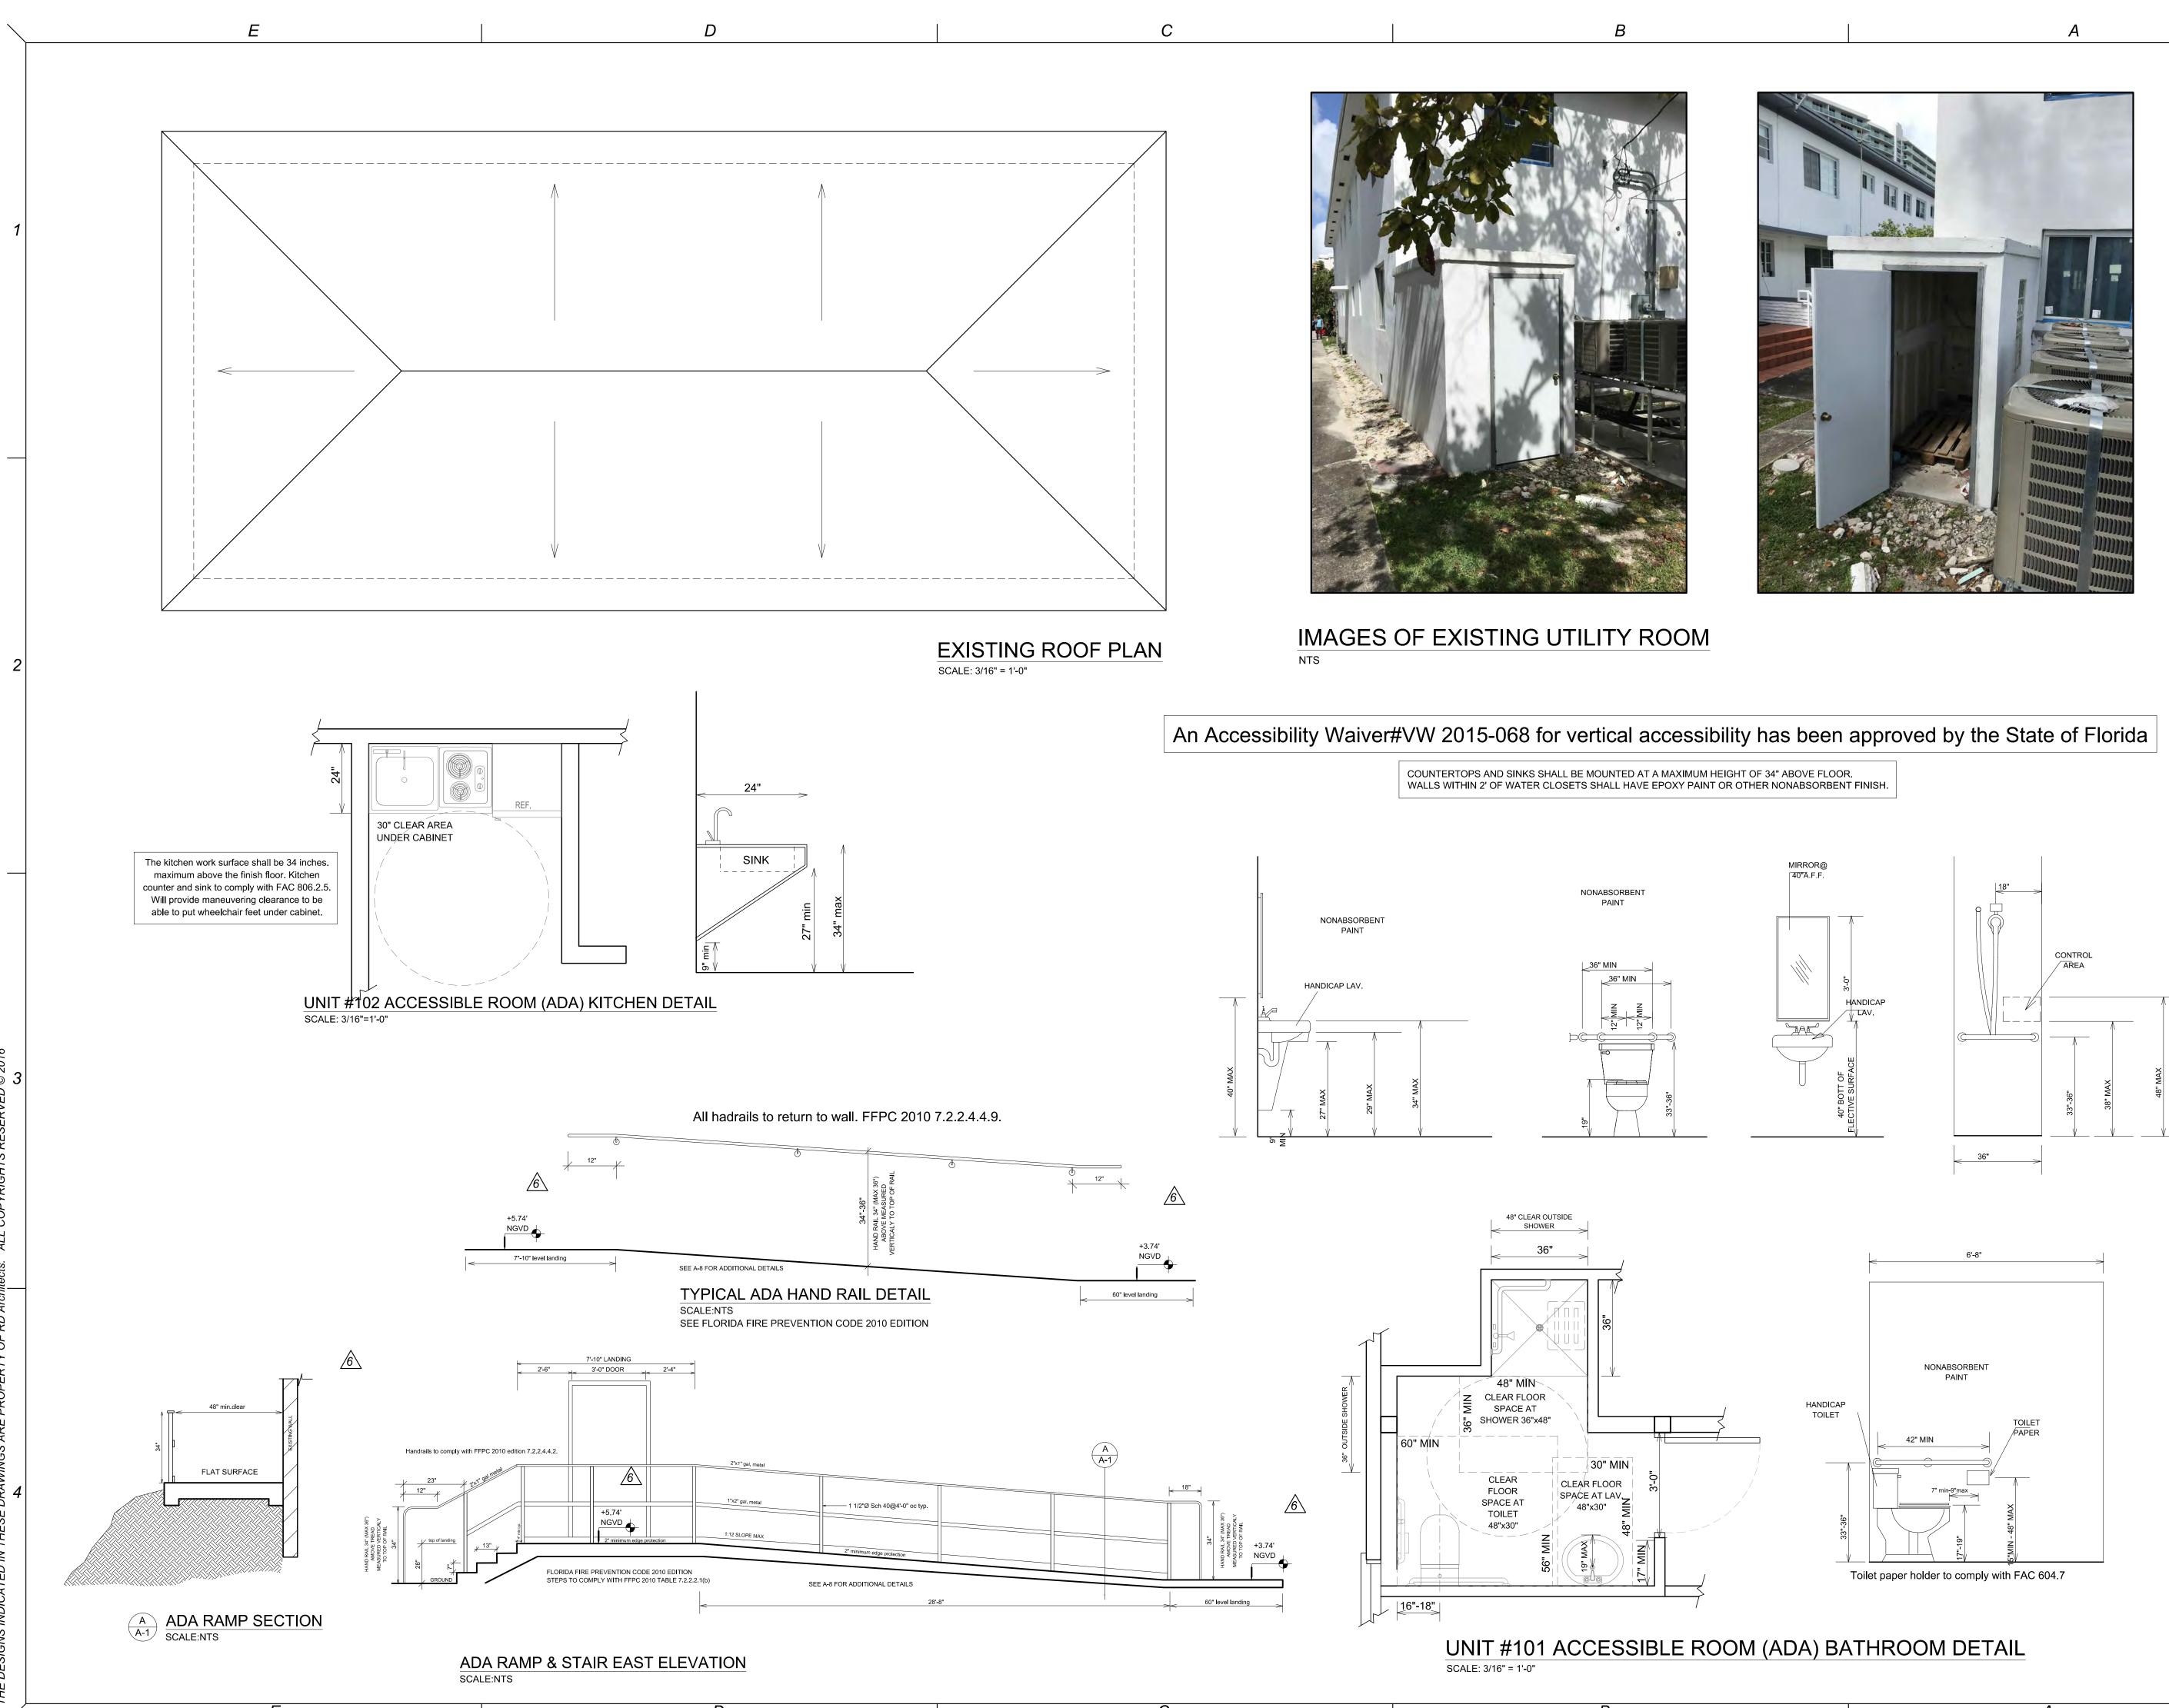

### NOTE:

-WALLS WITHIN 2' OF WATER CLOSETS SHALL HAVE EPOXY PAINT OR OTHER NONABSORBENT FINISH.

GENERAL NOTES:

1. BATHROOM FLOORS AND BASE TO BE OF IMPERVIOUS MATERIAL. 2. NUMBERS OF ADDRESS SHALL BE PLACED VISIBLE AND LEGIBLE FROM THE STREET FRONTING THE PROPERTY AND SHALL BE 3. INCHES MIN. HEIGHT.

4. ALL WATER CLOSETS, LAVATORIES, SHOWERHEADS, AND SKINS SHALL COMPLY WITH F.B.C.

5. ALL GLASS USED INSIDE OF DWELLING SHALL BE TEMPERED.

6. DISPOSAL OF STORMWATER WILL COMPLY W/F.B.C.

7. ALL WORK SHALL CONFORM WITH LATEST REQUIREMENT OF FLORIDA BUILDING CODE, NATIONAL, ELECTRIC CODE, NATIONAL FIRE PROTECTION ASSOCIATION, O.S.H.A. AND ALL OTHER CODES HAVING CONTROL OVER THE PROJECT.