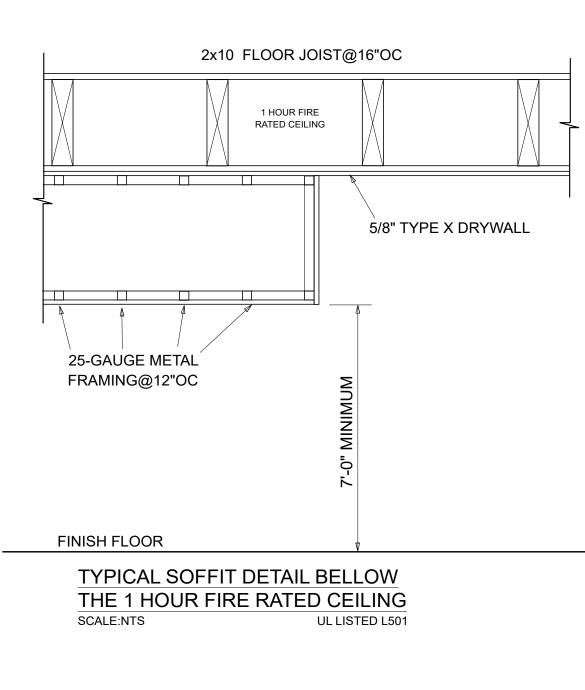

### NOTES:

BASE LAYERS 5/8" GYPSUM WALLBOARD APPLIES AT RIGHT ANGLES TO 2x10 WOOD JOISTS 24" O.C. WITH 1 1/4" TYPE W OR S DRYWALL SCREWS 24" O.C. FACE LAYER 5/8" TYPE X GYPSUM WALLBOARD OR GYPSUM VENEER BASE APPLIED AT RIGHT ANGLES TO JOISTS 1 7/8" TYPE S DRYWALL SCREWS 12" O.C. PLACED 2" AT JOISTS AND INTERMEDIATE JOISTS AND 1 1/2" TYPE G DRYWALL SCREWS 12" O.C. PLACED 2" BACK ON EITHER SIDE OF END JOINTS JOINTS OFFSET 1/2" PLYWOOD WITH EXTERIOR GLUE APPLIED AT RIGHT ANGLES TO JOISTS WITH 8d NAILS. CEILING PROVIDES ONE HOUR FIRE RESISTANCE PROTECTION FOR WOOD FRAMING, INCLUDING TRUSSES.