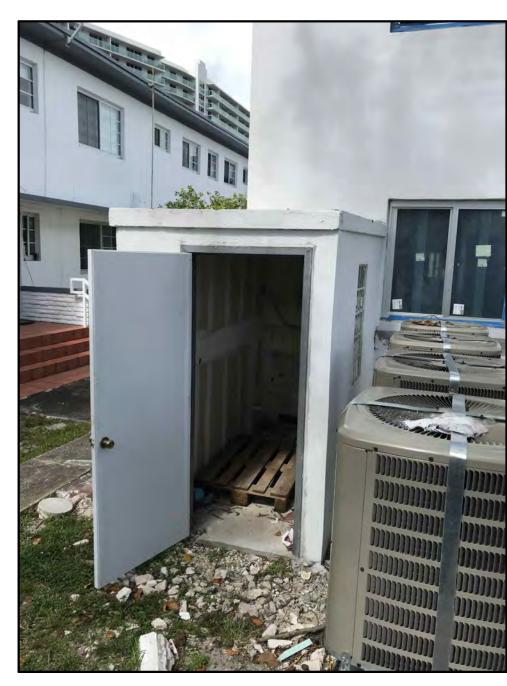

### NOTE:

-WALLS WITHIN 2' OF WATER CLOSETS SHALL HAVE EPOXY PAINT OR OTHER NONABSORBENT FINISH.

GENERAL NOTES:

1. BATHROOM FLOORS AND BASE TO BE OF IMPERVIOUS MATERIAL. 2. NUMBERS OF ADDRESS SHALL BE PLACED VISIBLE AND LEGIBLE FROM THE STREET FRONTING THE PROPERTY AND SHALL BE 3. INCHES MIN. HEIGHT.

4. ALL WATER CLOSETS, LAVATORIES, SHOWERHEADS, AND SKINS SHALL COMPLY WITH F.B.C.

5. ALL GLASS USED INSIDE OF DWELLING SHALL BE TEMPERED.

6. DISPOSAL OF STORMWATER WILL COMPLY W/F.B.C.

7. ALL WORK SHALL CONFORM WITH LATEST REQUIREMENT OF FLORIDA BUILDING CODE, NATIONAL, ELECTRIC CODE, NATIONAL FIRE PROTECTION ASSOCIATION, O.S.H.A. AND ALL OTHER CODES HAVING CONTROL OVER THE PROJECT.