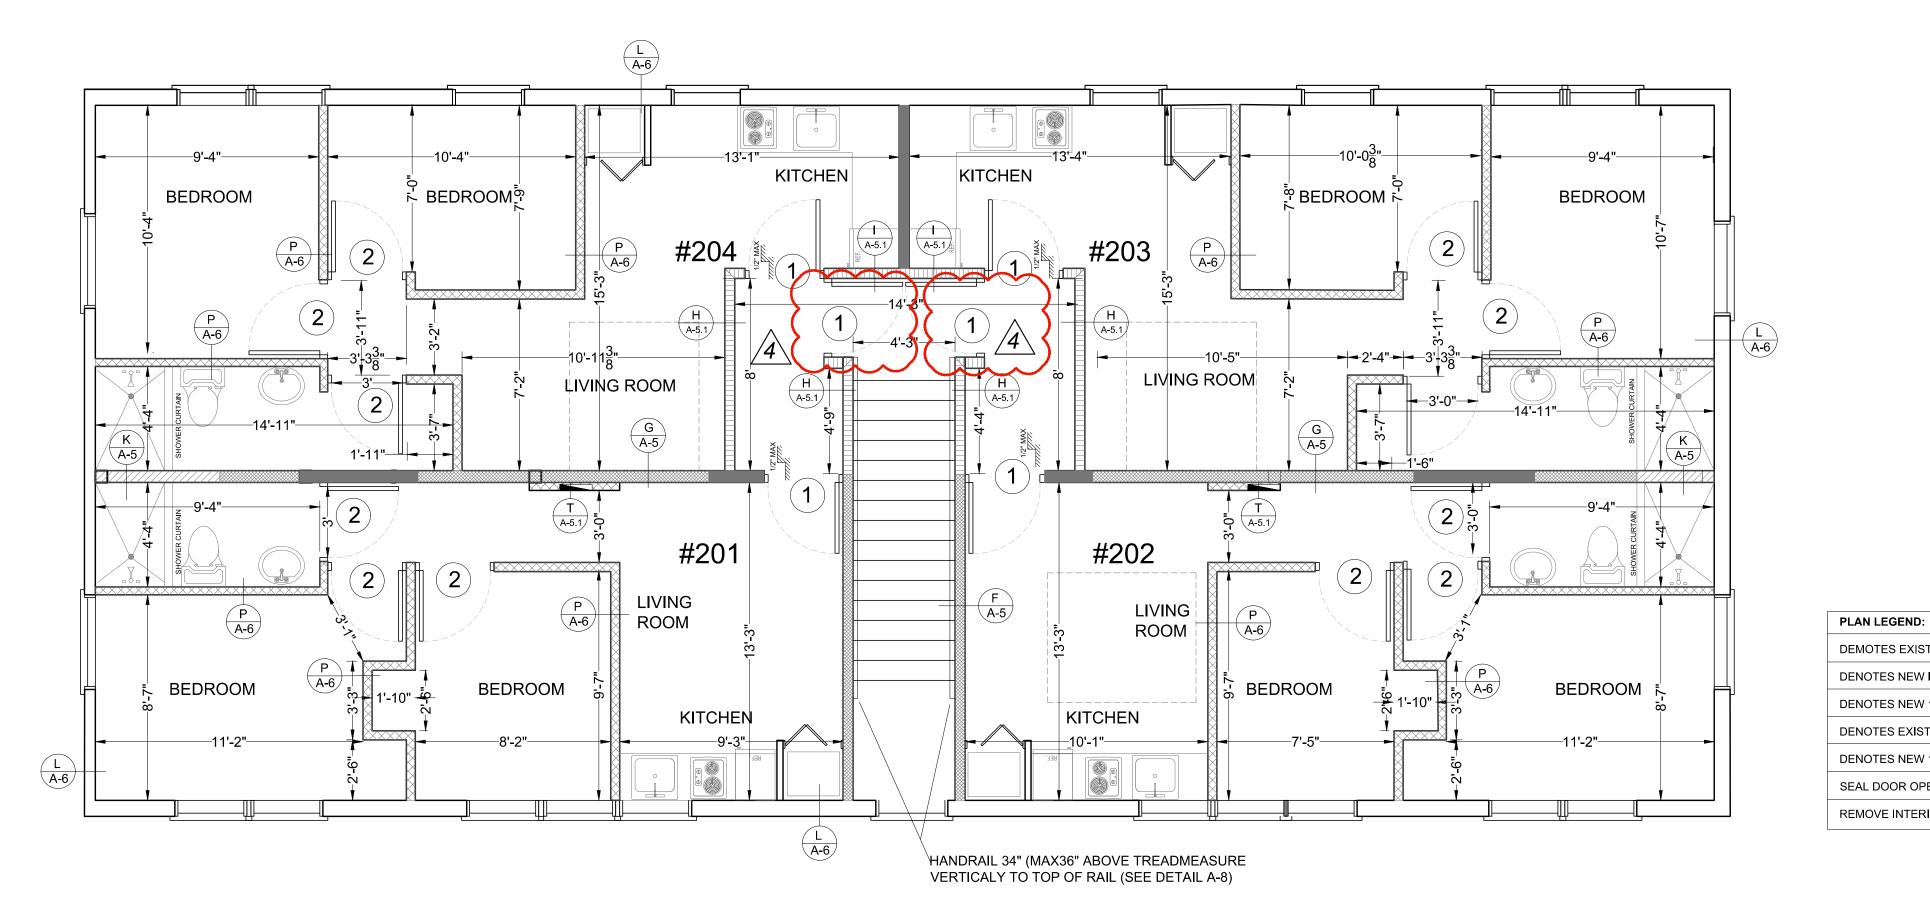

PROPOSED PLAN SECOND FLOOR

D

SCALE: 1/4" = 1'-0"

E

Ε

D

В

DEMOTES EXISTING EXTERIOR W DENOTES NEW INTERIOR METAL DENOTES NEW 1 HOUR FIRE RAT DENOTES EXISTING WOOD PART DENOTES NEW 1 HOUR FIRE RAT SEAL DOOR OPENING W/WOOD REMOVE INTERIOR NON BARRING

С

С

В

Α

| VALL TO REMAIN                |  |
|-------------------------------|--|
| FRAME PARTITION (NOT RATED)   |  |
| ED METAL FRAME PARTITION      |  |
| ITION TO BE 1 HOUR FIRE RATED |  |
| ED WOOD FRAME PARTITION       |  |
| O 1 HOUR FIRE RATED PARTITION |  |
| G PARTITION                   |  |
|                               |  |