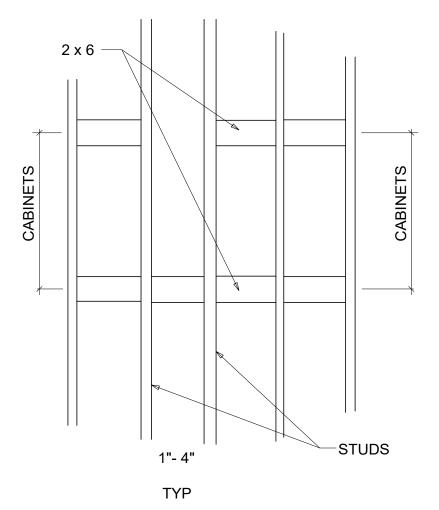

С

TYPICAL PARTITION REINFORCEMENT FOR WALL HUNG CABINETS/PLUMBING FIXTURES

TYPICAL CEILING AND SOFFIT HEIGHT DETAIL SCALE:NTS

NOTE: LOAD BEARING PARTITIOS HAVE WOOD STUDS AND NON-LOAD BEARING PARTITIONS HAVE METAL STUDS