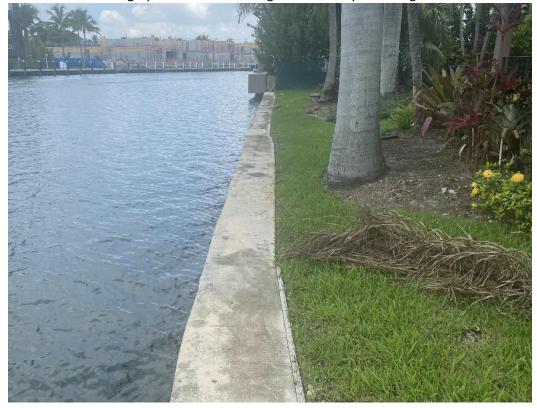

Photograph 1: View of existing seawall and yard facing east.

Photograph 2: View of existing seawall and yard facing west.

Photograph 3: View of existing seawall and yard facing the canal to the south.

Photograph 4: View of existing seawall and structure and neighboring seawall from the canal facing northeast.