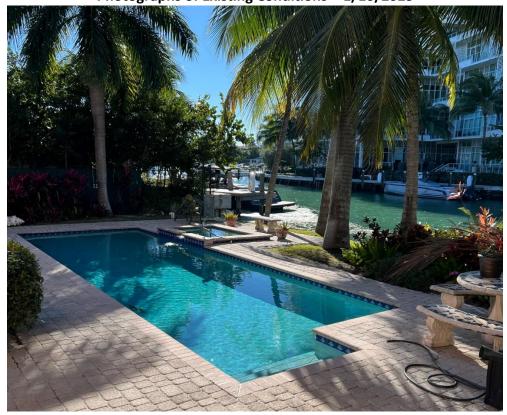

Photograph 5: View of existing seawall and neighboring seawall facing west.

Photograph 6: View of existing pool and pool deck showing grading of the yard.

Photograph 7: View of existing pool and pool deck with unobstructed view of the canal.