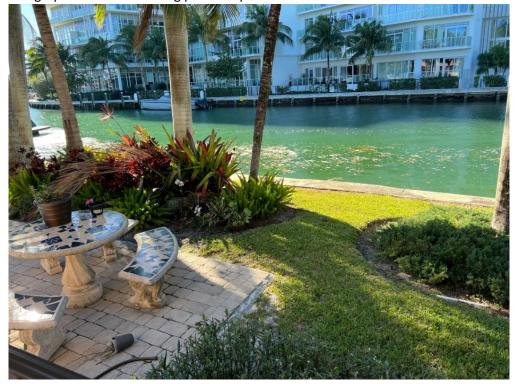

Photograph 1: View of existing seawall and yard facing east.



Photograph 2: View of existing seawall and yard facing west.



Photograph 3: View of existing seawall and yard facing the canal to the south.



Photograph 4: View of existing seawall and structure and neighboring seawall from the canal facing northeast.



Photograph 5: View of existing seawall and neighboring seawall facing west.



Photograph 6: View of existing pool and pool deck showing grading of the yard.



Photograph 7: View of existing pool and pool deck with unobstructed view of the canal.



Photograph 8: View of canal facing south showing grading of the yard.