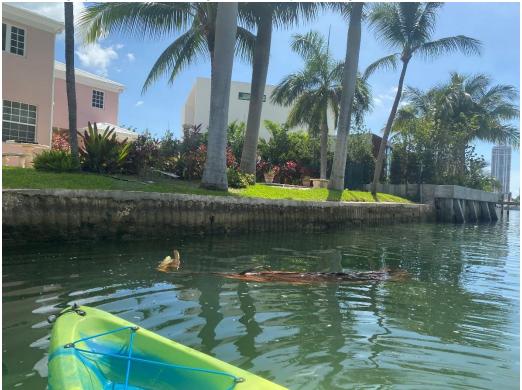

Photograph 1: View of existing seawall and yard facing east.

Photograph 2: View of existing seawall and yard facing west.

Photograph 3: View of existing seawall and yard facing the canal to the south.

Photograph 4: View of existing seawall and structure and neighboring seawall from the canal facing northeast.