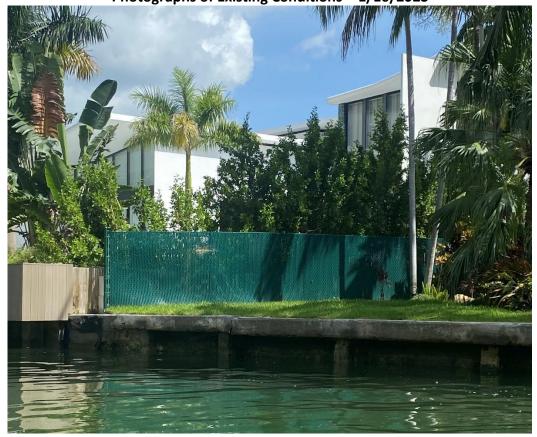

Photograph 1: View of existing seawall and yard facing east.

Photograph 2: View of existing seawall and yard facing west.

Photograph 3: View of existing seawall and yard facing the canal to the south.

Photograph 4: View of existing seawall and structure and neighboring seawall from the canal facing northeast.