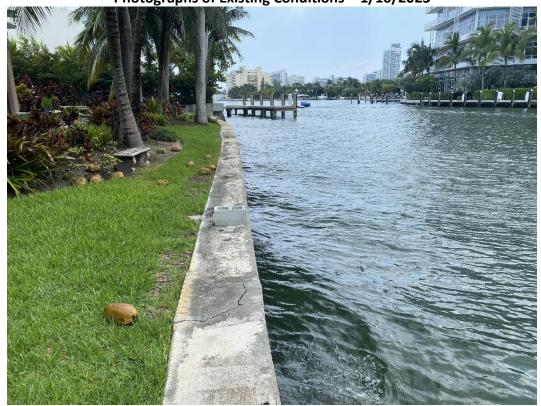

Photograph 1: View of existing seawall and yard facing east.

Photograph 2: View of existing seawall and yard facing west.

Photograph 3: View of existing seawall and yard facing the canal to the south.

Photograph 4: View of existing seawall and structure and neighboring seawall from the canal facing northeast.