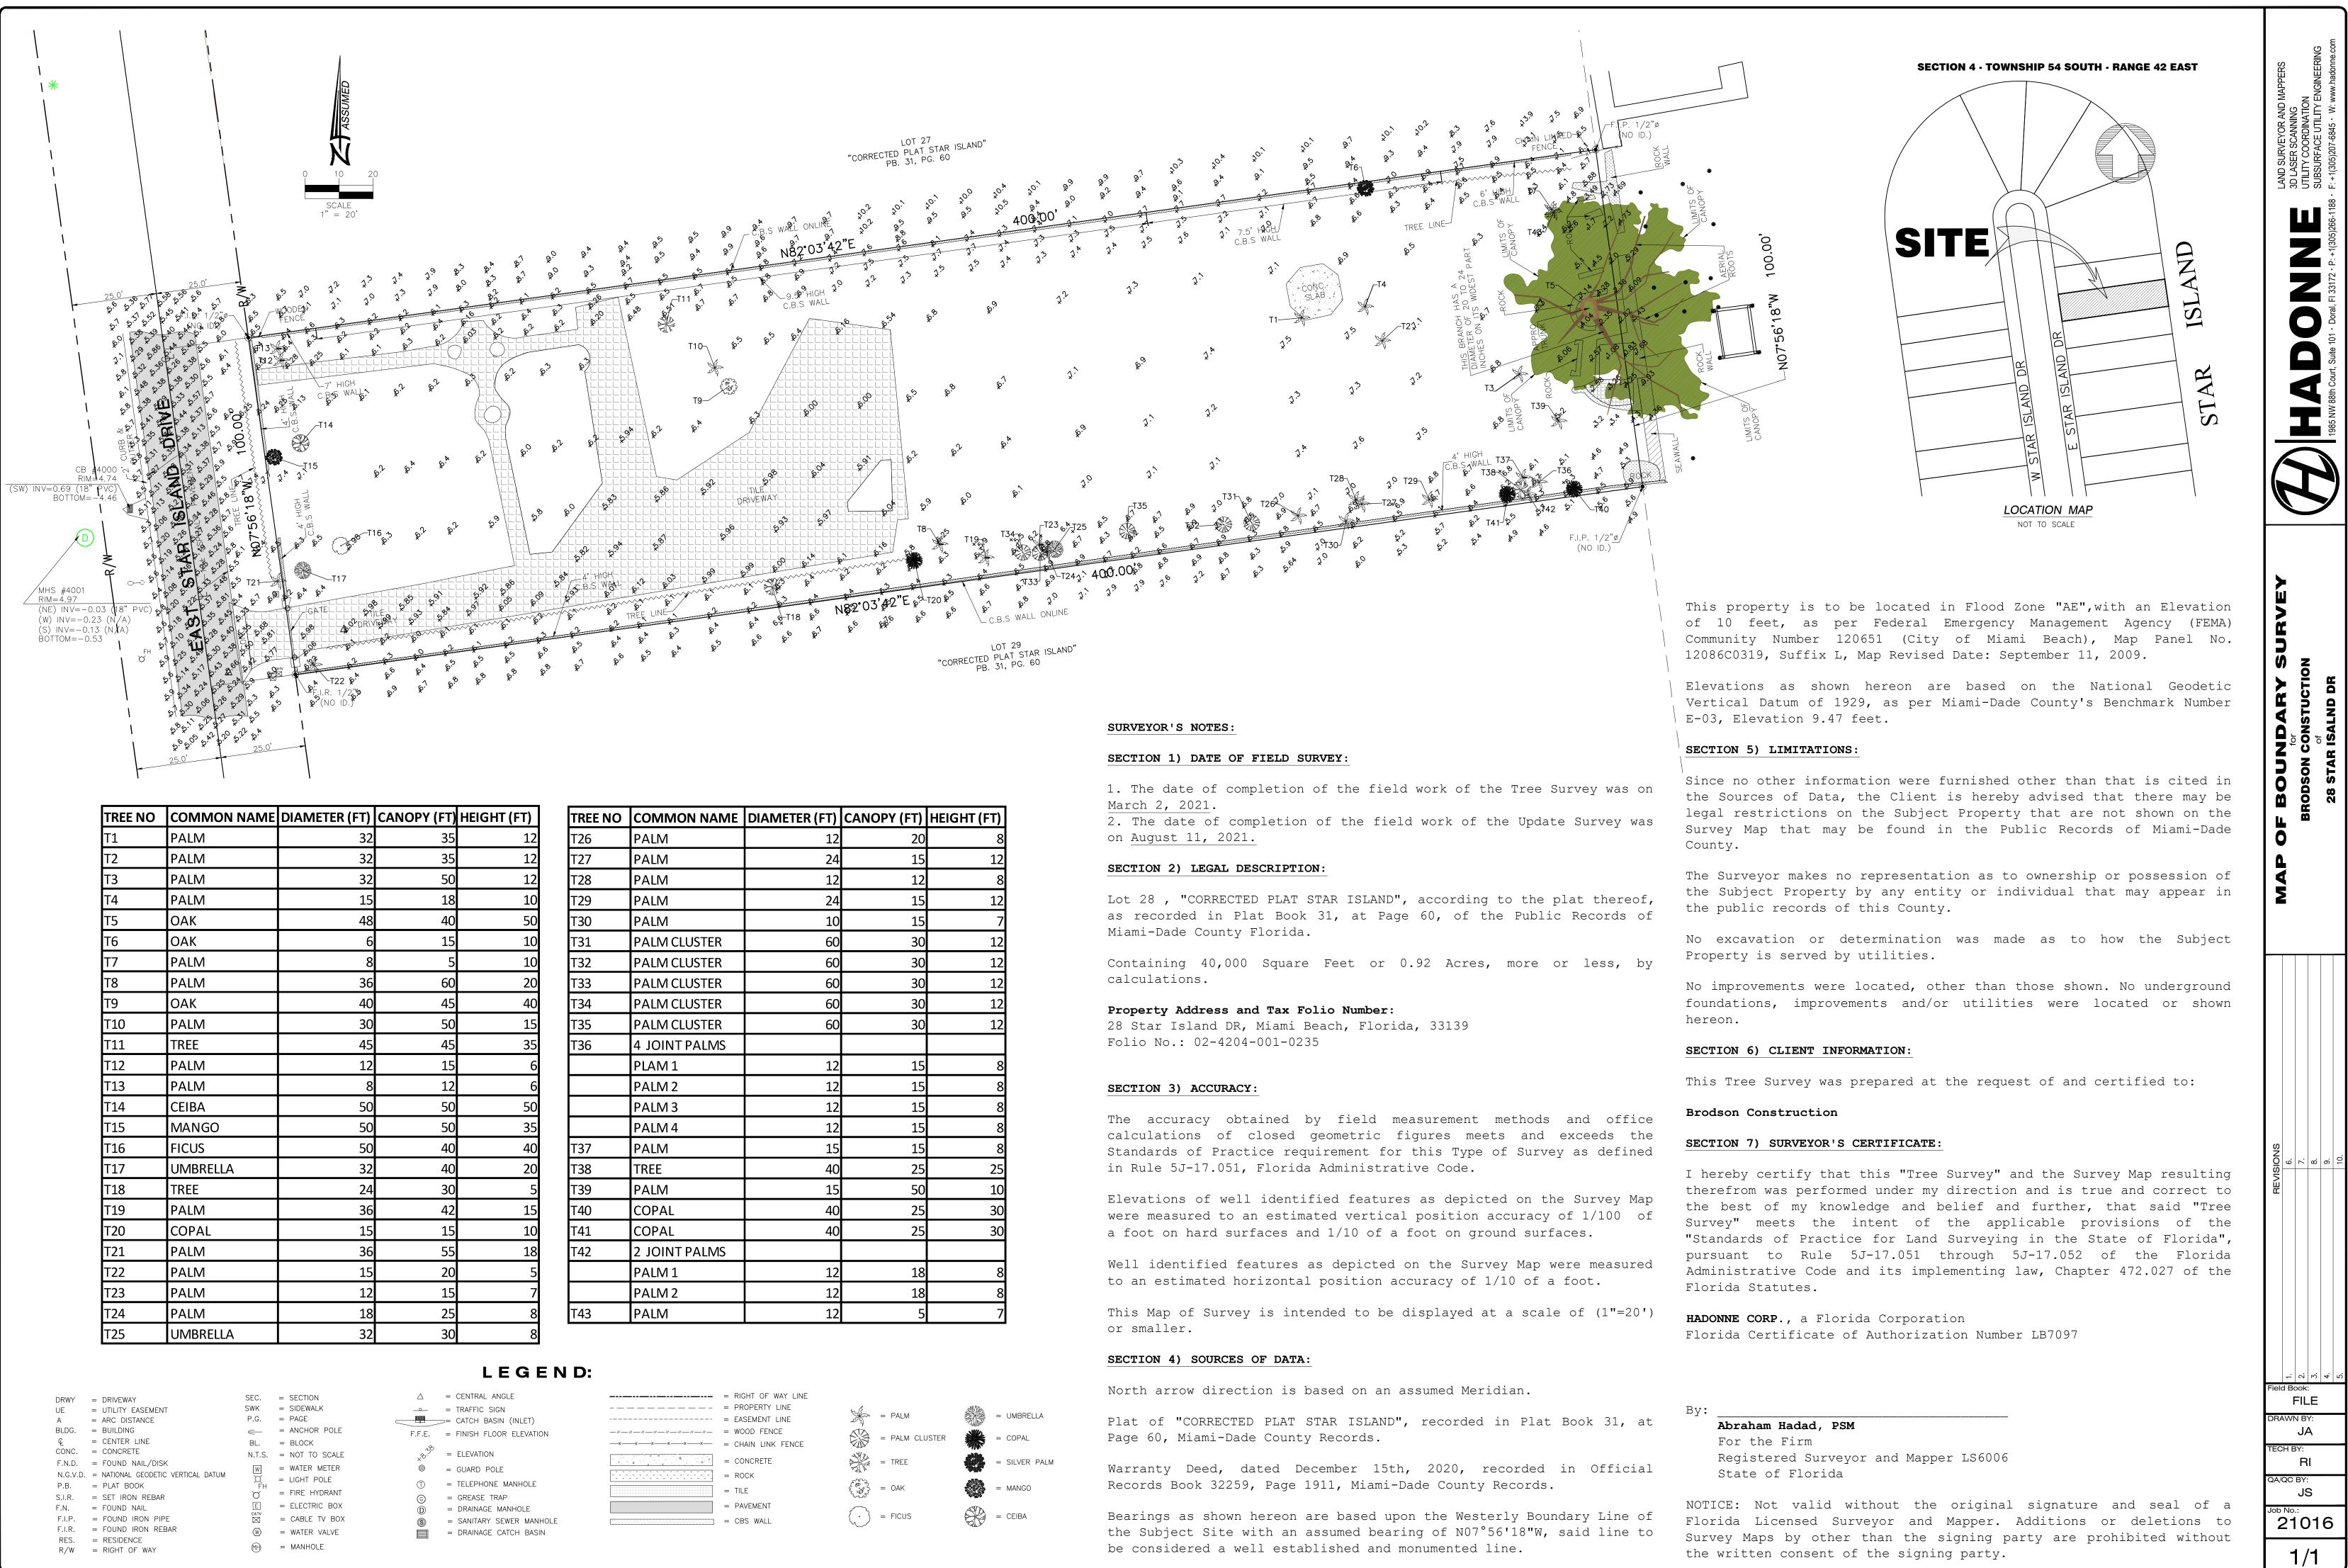

| ENTRAL ANGLE           |      | = RIGHT OF WAY I |
|------------------------|------|------------------|
| RAFFIC SIGN            |      | = PROPERTY LINE  |
| ATCH BASIN (INLET)     |      | = EASEMENT LINE  |
| INISH FLOOR ELEVATION  |      | = WOOD FENCE     |
|                        | xxxx | = CHAIN LINK FEN |
| LEVATION               |      | = CONCRETE       |
| UARD POLE              |      | = ROCK           |
| ELEPHONE MANHOLE       |      |                  |
| REASE TRAP             |      | = TILE           |
| PRAINAGE MANHOLE       |      | = PAVEMENT       |
| SANITARY SEWER MANHOLE |      | = CBS WALL       |
| PRAINAGE CATCH BASIN   |      |                  |
|                        |      |                  |

| TER (FT) | CANOPY (FT) | HEIGHT (FT) |
|----------|-------------|-------------|
| 12       | 20          | 8           |
| 24       | 15          | 12          |
| 12       | 12          | 8           |
| 24       | 15          | 12          |
| 10       | 15          | 7           |
| 60       | 30          | 12          |
| 60       | 30          | 12          |
| 60       | 30          | 12          |
| 60       | 30          | 12          |
| 60       | 30          | 12          |
|          |             |             |
| 12       | 15          | 8           |
| 12       | 15          | 8           |
| 12       | 15          | 8           |
| 12       | 15          | 8           |
| 15       | 15          | 8           |
| 40       | 25          | 25          |
| 15       | 50          | 10          |
| 40       | 25          | 30          |
| 40       | 25          | 30          |
|          |             |             |
| 12       | 18          | 8           |
| 12       | 18          | 8           |
| 12       | 5           | 7           |