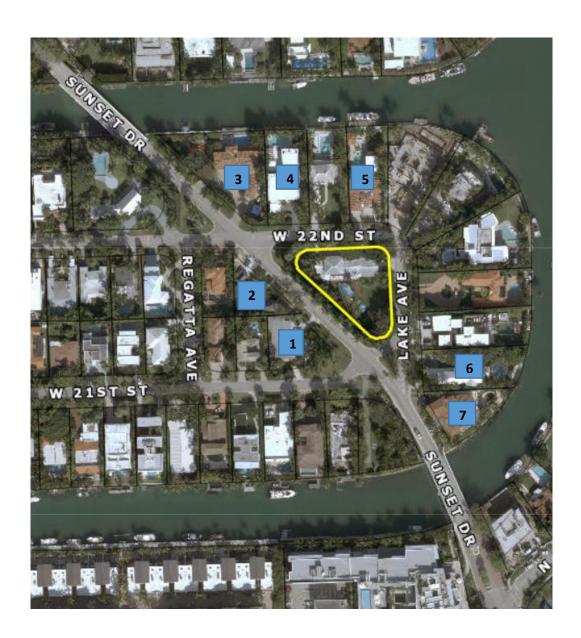

# Neighbor Support 1420 West 22nd Street Hertzberg Residence

| NO. | <b>Property Address</b> | Owner                    |
|-----|-------------------------|--------------------------|
| 1.  | 1401 W 21 Street        | Jackeline Lalonde        |
| 2.  | 2120 Sunset Drive       | Hillary Hertzberg Benson |
| 3.  | 2201 Sunset Drive       | Laurel Sussman           |
| 4.  | 1433 W 22 Street        | Matthew Greer            |
| 5.  | 1401 W 22 Street        | Benjamin Wander          |
| 6.  | 2095 Lake Avenue        | William Taylor           |
| 7.  | 2001 Lake Avenue        | Chip Virnig              |