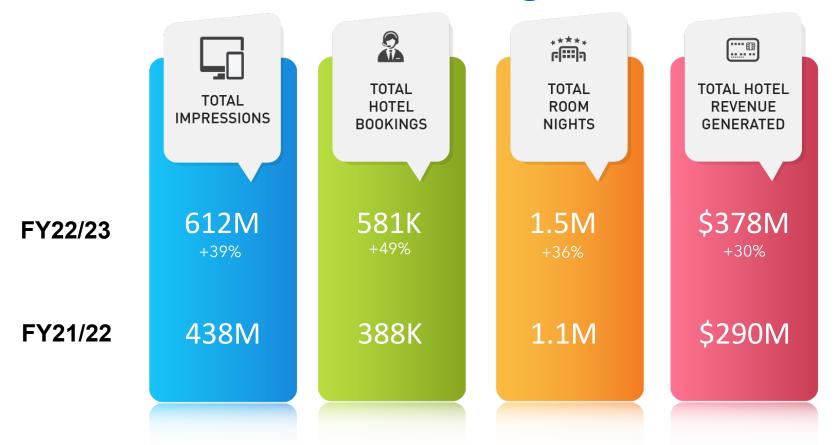

Total Impressions: 42M +

Display Partners
Paid/Organic Search
Paid Social
Social Influencer Strategy
Organic Social
Video, Still imagery

Total Impressions: 28M+

- Program introduced to hosted International LGBTQ+
  Media group on **January 5**
- Press release issued globally on January 9
- Partnership with Expedia and EDGE Media launched
   January 15
- Dedicated program landing page
- Showcase most popular LGBTQ+ events
- Showcase unique offers and experiences
- Influencer / Social Media Marketing components
- Hosting media / journalists

# **Additional Spring Campaign**

- Campaign Launch: 1/4
- Targeted campaign highlighting the many unique events and moments in Greater Miami and Miami Beach during March to June
- Digital, Paid Social, and Paid Search
- Key Moments include Miami Beach Live and Rainbow Spring
- Key Campaign Drivers
  - Paid Advertising
  - PR Efforts include Influencers and Press Releases
- Estimated engagement to deliver over 28.2M+ impressions