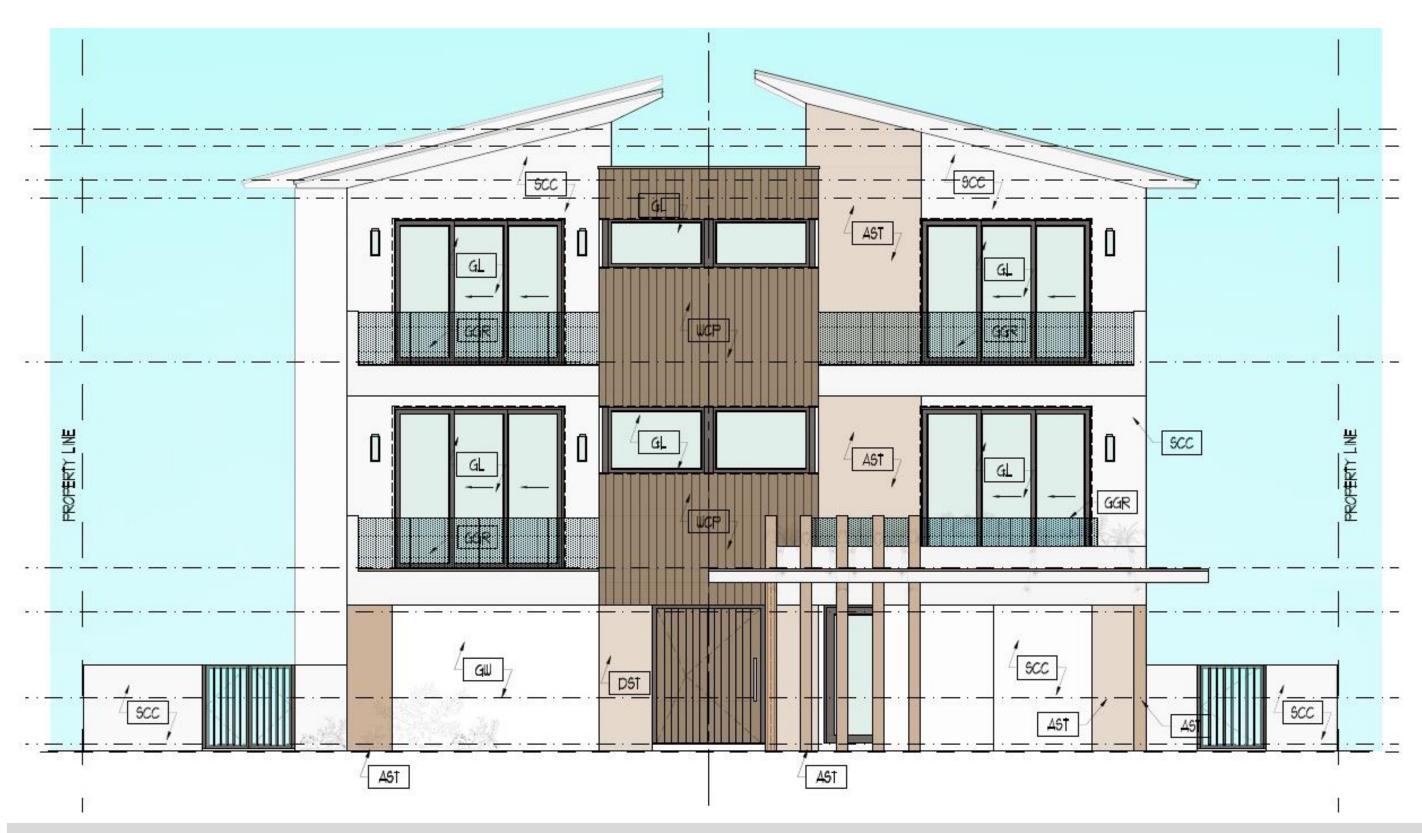

**Location Map** 

### **MEVORAH RESIDENCE**



**Front Rendering** 

## **MEVORAH RESIDENCE**



**Rear Rendering** 

## **MEVORAH RESIDENCE**



Site Plan

### **MEVORAH RESIDENCE**



**Understory Floor Plan** 

## **MEVORAH RESIDENCE**



**First Floor Plan** 

### **MEVORAH RESIDENCE**



**Second Floor Plan** 

### **MEVORAH RESIDENCE**



Front (South) Elevation

## **MEVORAH RESIDENCE**



**Rear (North) Elevation** 

## **MEVORAH RESIDENCE**



Side (East) Elevation

## **MEVORAH RESIDENCE**



**Side (West) Elevation** 

## **MEVORAH RESIDENCE**



Impact Resistant Aluminum Doors & Windows with Bronze Paint Finish (Clear Glass)



**Standing Seam Metal Roof** 



**Accent Stone Cladding** 



Exterior Wall Color: Sherwin Williams Panda White SW 6147



**Faux Wood Aluminum Panels** 

**Proposed Materials** 

#### **MEVORAH RESIDENCE**







O2 South Elevation (Street View)



01 South Elevation (Aerial Front View)



(03) North Elevation (Aerial Rear View)

#### **Existing Images**

## **MEVORAH RESIDENCE**









01 Neighboring Properties (Street View)

02 Neighboring Properties (Street View)







(04) Neighborin