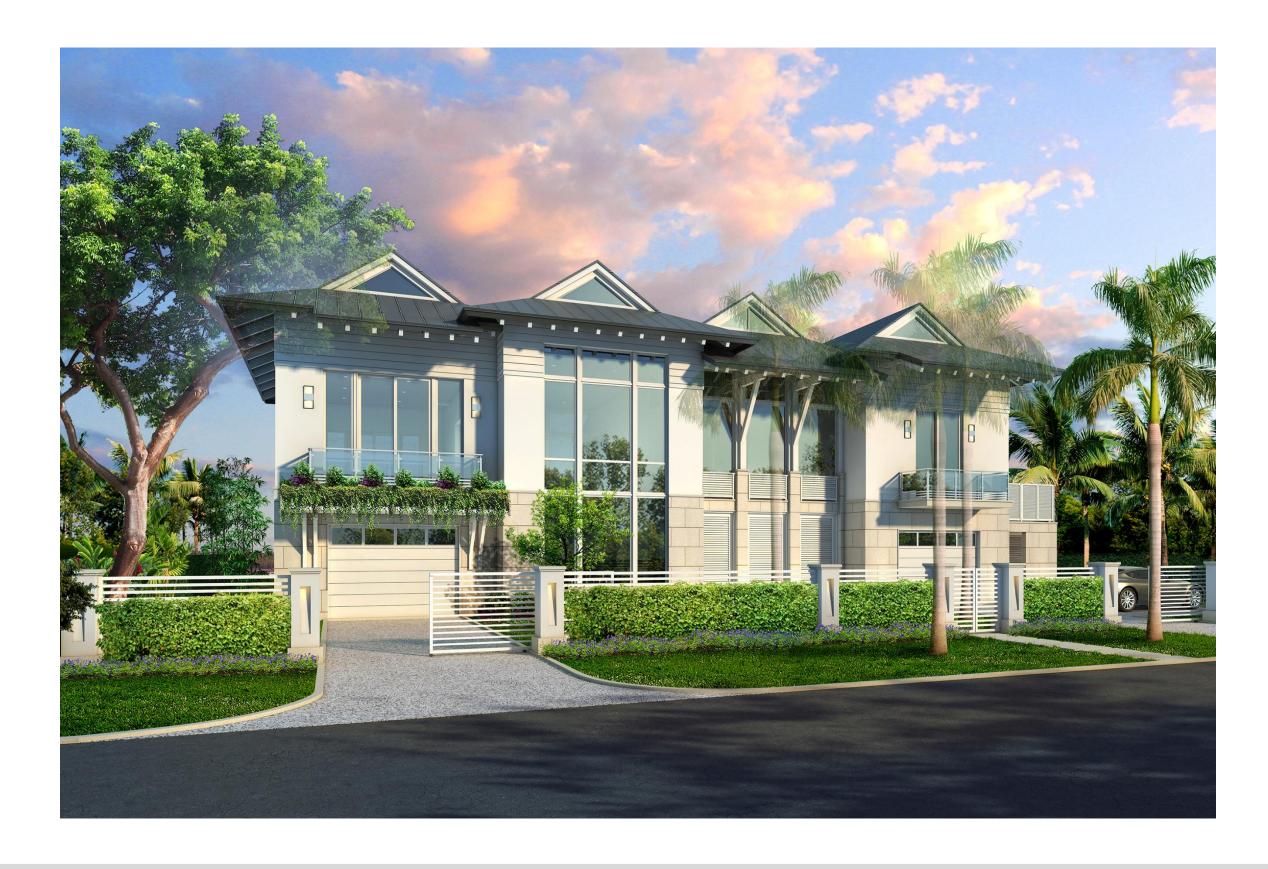

RAH RESIDENCE**



Side (East) Elevation

## **MEVORAH RESIDENCE**



**Side (West) Elevation** 

## **MEVORAH RESIDENCE**



Impact Resistant Aluminum Doors & Windows with Bronze Paint Finish (Clear Glass)



**Standing Seam Metal Roof** 



**Accent Stone Cladding** 



Exterior Wall Color: Sherwin Williams Panda White SW 6147



**Faux Wood Aluminum Panels** 

**Proposed Materials** 

#### **MEVORAH RESIDENCE**







O2 South Elevation (Street View)



01 South Elevation (Aerial Front View)



(03) North Elevation (Aerial Rear View)

#### **Existing Images**

## **MEVORAH RESIDENCE**









01 Neighboring Properties (Street View)

02 Neighboring Properties (Street View)







(04) Neighboring Properties East & West (Rear View)

#### **Existing Neighbors**

## **MEVORAH RESIDENCE**



Similar Concept A (Key Biscayne Residence)

## MEVORAH RESIDENCE



Similar Concept A (Key Biscayne Residence)

## **MEVORAH RESIDENCE**



Similar Concept B (Key Biscayne Residence)

# **MEVORAH RESIDENCE**





Similar Concept B (Key Biscayne Residence)

## **MEVORAH RESIDENCE**





Similar Concept B (Key Biscayne Residence)

# MEVORAH RESIDENCE