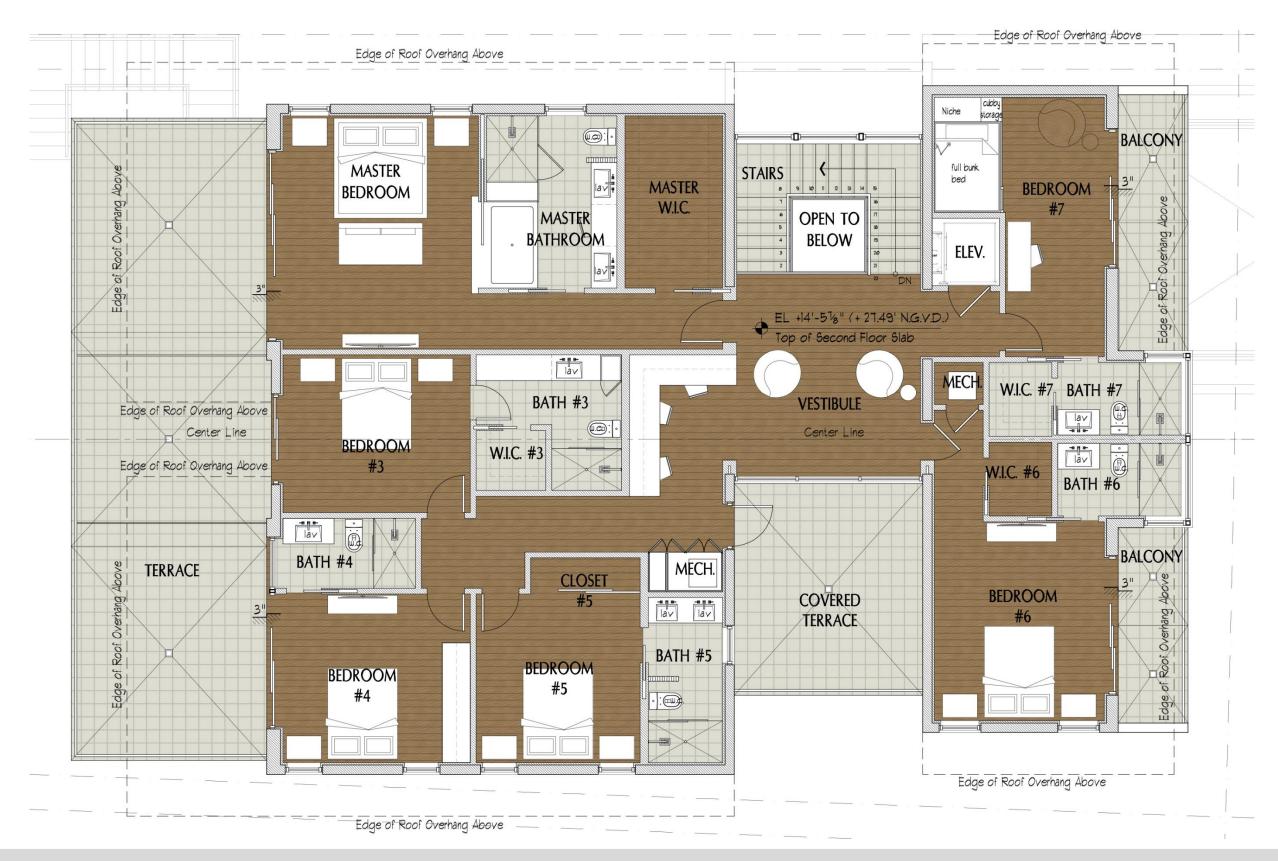

**Location Map** 

### **MEVORAH RESIDENCE**



**Front Rendering** 

## **MEVORAH RESIDENCE**



**Rear Rendering** 

## **MEVORAH RESIDENCE**



Site Plan

### **MEVORAH RESIDENCE**



**Understory Floor Plan** 

## **MEVORAH RESIDENCE**



**First Floor Plan** 

### **MEVORAH RESIDENCE**



**Second Floor Plan** 

### **MEVORAH RESIDENCE**



Front (South) Elevation

## **MEVORAH RESIDENCE**



**Rear (North) Elevation** 

## **MEVORAH RESIDENCE**



Side (East) Elevation

## **MEVORAH RESIDENCE**



**Side (West) Elevation** 

## **MEVORAH RESIDENCE**



Impact Resistant Aluminum Doors & Windows with Bronze Paint Finish (Clear Glass)



**Standing Seam Metal Roof** 



**Accent Stone Cladding** 



Exterior Wall Color: Sherwin Williams Panda White SW 6147



**Faux Wood Aluminum Panels** 

**Proposed Materials** 

#### **MEVORAH RESIDENCE**







O2 South Elevation (Street View)



01 South Elevation (Aerial Front View)



(03) North Elevation (Aerial Rear View)

#### **Existing Images**

## **MEVORAH RESIDENCE**









01 Neighboring Properties (Street View)

02 Neighb