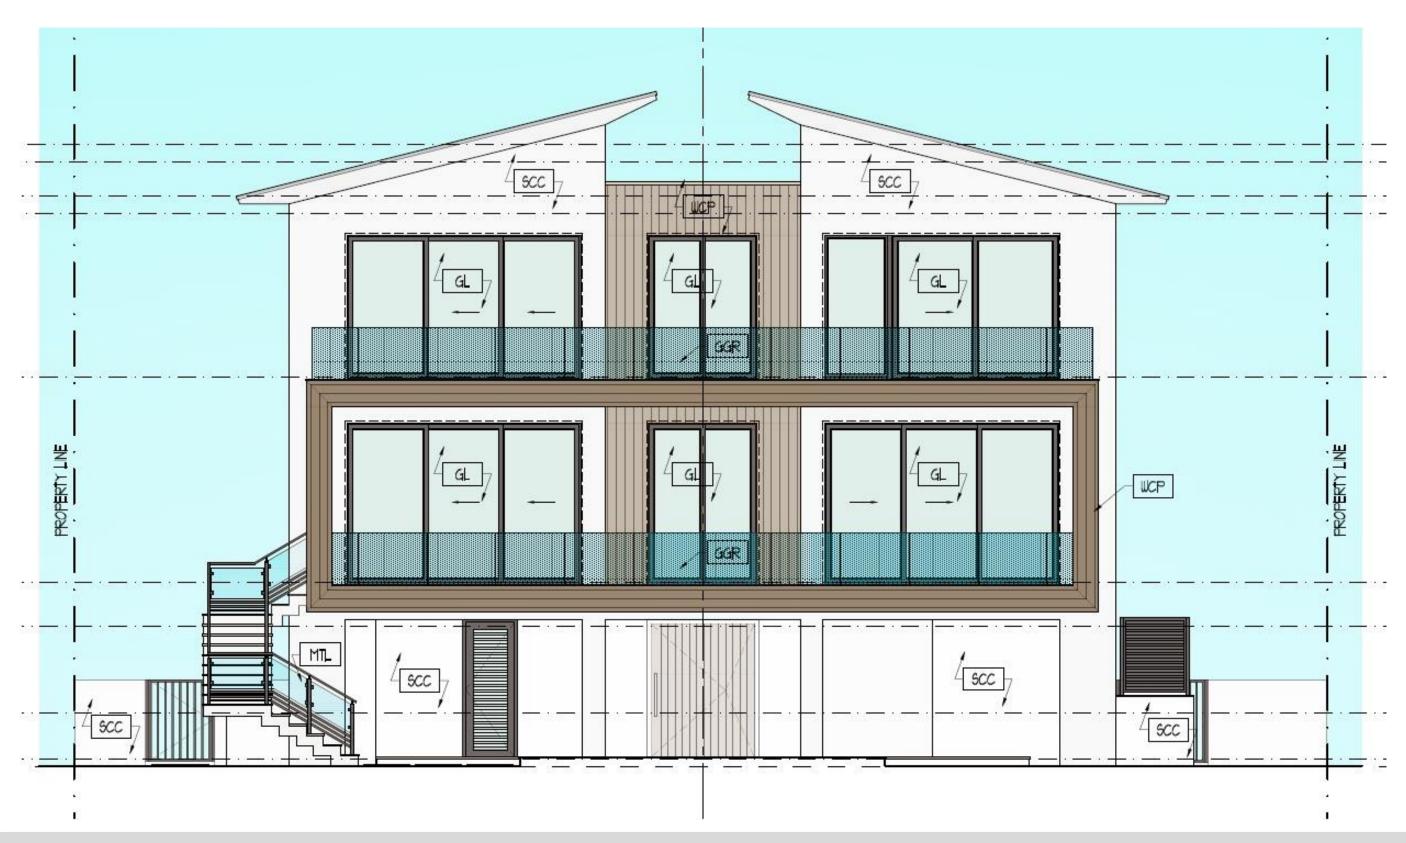

**Location Map** 

### **MEVORAH RESIDENCE**



**Front Rendering** 

## **MEVORAH RESIDENCE**



**Rear Rendering** 

## **MEVORAH RESIDENCE**



Site Plan

### **MEVORAH RESIDENCE**



**Understory Floor Plan** 

## **MEVORAH RESIDENCE**



**First Floor Plan** 

### **MEVORAH RESIDENCE**



**Second Floor Plan** 

### **MEVORAH RESIDENCE**



Front (South) Elevation

## **MEVORAH RESIDENCE**



**Rear (North) Elevation** 

## **MEVORAH RESIDENCE**



Side (East) Elevation

## **MEVORAH RESIDENCE**



**Side (West) Elevation** 

## **MEVORAH RESIDENCE**



Impact Resistant Aluminum Doors & Windows with Bronze Paint Finish (Clear Glass)



**Standing Seam Metal Roof** 



**Accent Stone Cladding** 



Exterior Wall Color: Sherwin Williams Panda White SW 6147



**Faux Wood Aluminum Panels** 

**Proposed Materials** 

#### **MEVORAH RESIDENCE**







O2 South Elevation (Street View)



01 South Elevation (Aerial Front View)



(03) North Elevation (Aerial Rear View)

#### **Existing Images**

## **MEVORAH RESIDENCE**









01 Neighboring Properties (Street View)

02 Neighboring Properties (Street View)







(04) Neighboring Properties East & West (Rear View)

#### **Existing