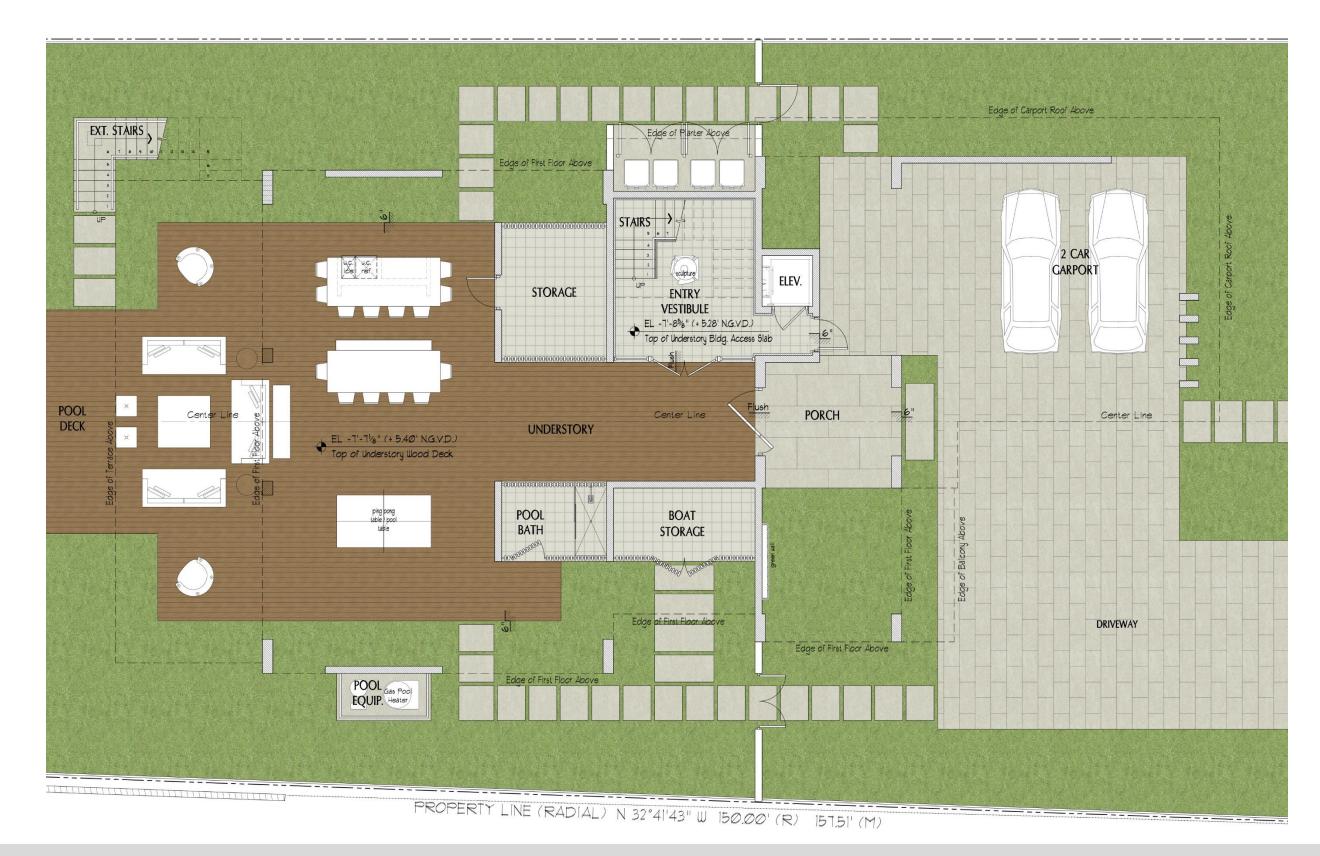

**Location Map** 

### **MEVORAH RESIDENCE**



**Front Rendering** 

## **MEVORAH RESIDENCE**



**Rear Rendering** 

## **MEVORAH RESIDENCE**



Site Plan

### **MEVORAH RESIDENCE**



**Understory Floor Plan** 

## **MEVORAH RESIDENCE**



**First Floor Plan** 

### **MEVORAH RESIDENCE**



**Second Floor Plan** 

### **MEVORAH RESIDENCE**



Front (South) Elevation

## **MEVORAH RESIDENCE**



**Rear (North) Elevation** 

## **MEVORAH RESIDENCE**



Side (East) Elevation

## **MEVORAH RESIDENCE**



**Side (West) Elevation** 

## **MEVORAH RESIDENCE**



Impact Resistant Aluminum Doors & Windows with Bronze Paint Finish (Clear Glass)



**Standing Seam Metal Roof** 



**Accent Stone Cladding** 



Exterior Wall Color: Sherwin Williams Panda White SW 6147



**Faux Wood Aluminum Panels** 

**Proposed Materials** 

#### **MEVORAH RESIDENCE**







O2 South Elevation (Street View)



01 South Elevation (Aerial Front View)



(03) North Elevation (Aerial Rear View)

##