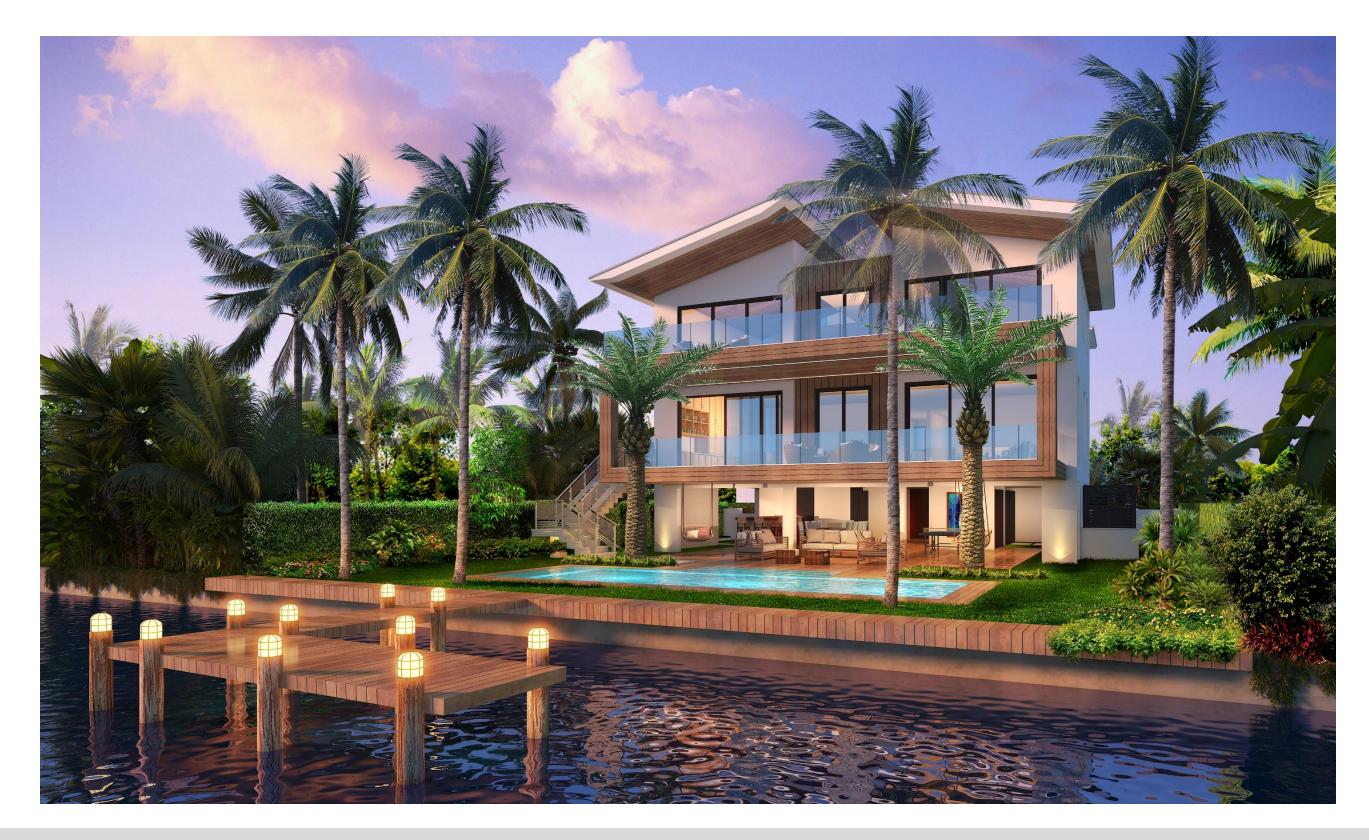

**Location Map** 

### **MEVORAH RESIDENCE**



**Front Rendering** 

## **MEVORAH RESIDENCE**



**Rear Rendering** 

## **MEVORAH RESIDENCE**



Site Plan

### **MEVORAH RESIDENCE**



**Understory Floor Plan** 

## **MEVORAH RESIDENCE**



**First Floor Plan** 

### **MEVORAH RESIDENCE**



**Second Floor Plan** 

### **MEVORAH RESIDENCE**



Front (South) Elevation

## **MEVORAH RESIDENCE**



**Rear (North) Elevation** 

## **MEVORAH RESIDENCE**



Side (East) Elevation

## **MEVORAH RESIDENCE**



**Side (West) Elevation** 

## **MEVORAH RESIDENCE**



Impact Resistant Aluminum Doors & Windows with Bronze Paint Finish (Clear Glass)



**Standing Seam Metal Roof** 



**Accent Stone Cladding** 



Exterior Wall Color: Sherwin Williams Panda White SW 6147



**Faux Wood Aluminum Panels** 

**Proposed Materials** 

#### **MEVORAH RESIDENCE**







O2 South Elevation (Street View)