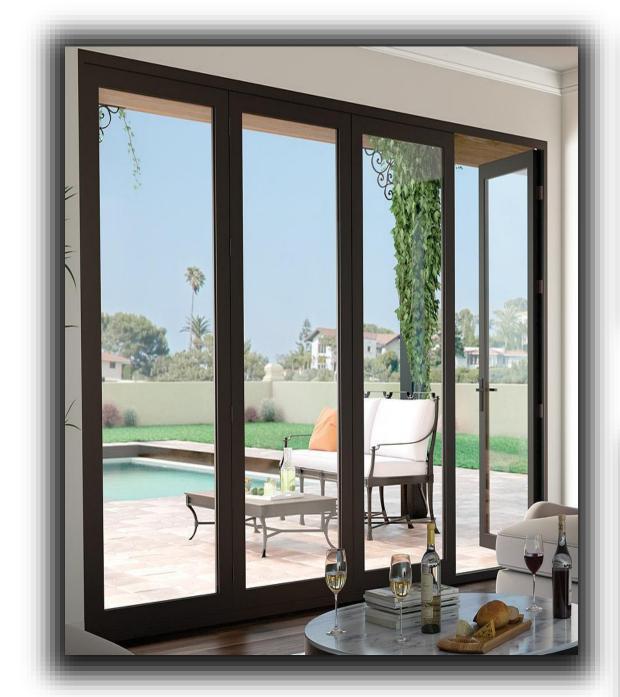

## **MEVORAH RESIDENCE**

Impact Resistant Aluminum Doors & Windows with Bronze Paint Finish (Clear Glass)

**Standing Seam Metal Roof** 

**Accent Stone Cladding** 

Exterior Wall Color: Sherwin Williams Panda White SW 6147