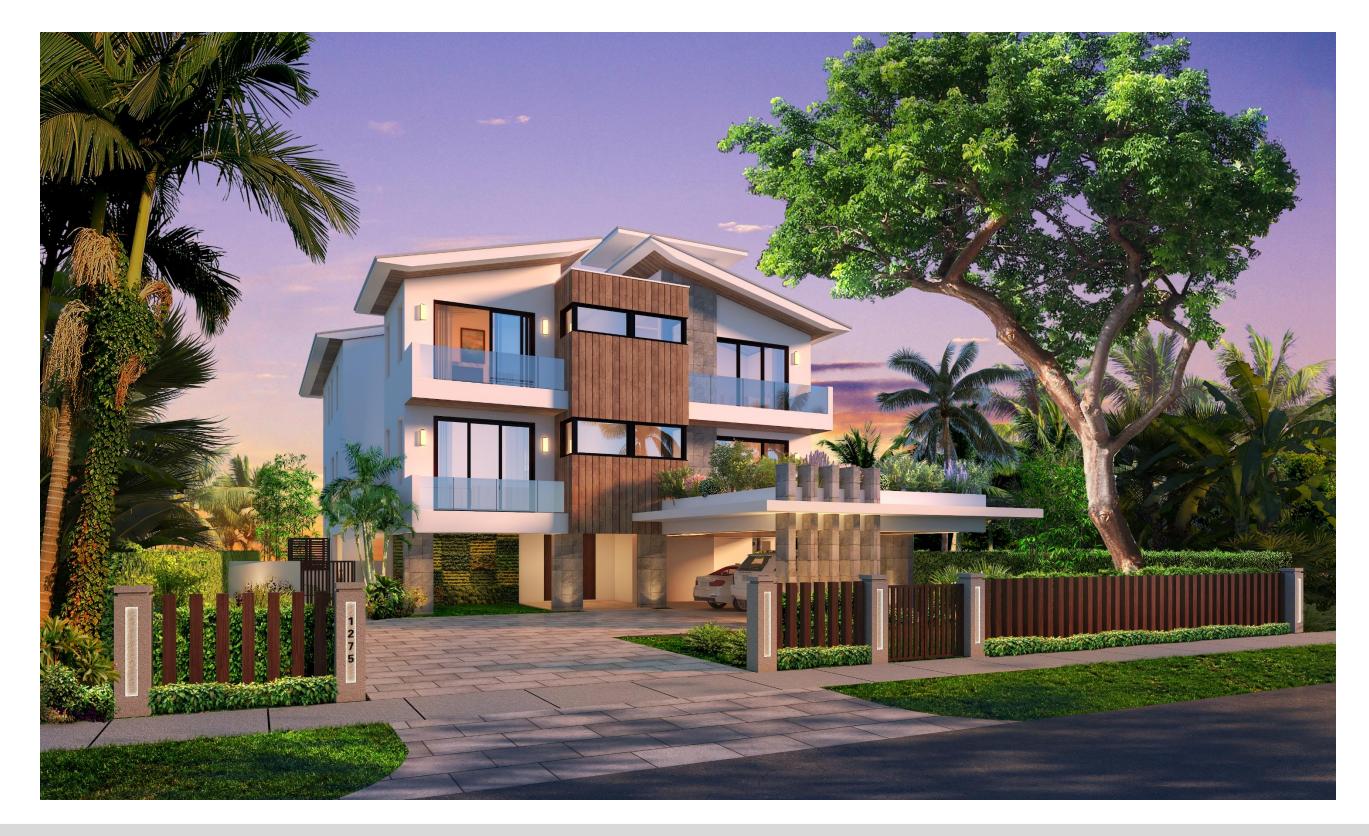

**Location Map** 

### **MEVORAH RESIDENCE**



**Front Rendering** 

## **MEVORAH RESIDENCE**



**Rear Rendering** 

## **MEVORAH RESIDENCE**



Site Plan

### **MEVORAH RESIDENCE**



**Understory Floor Plan** 

## **MEVORAH RESIDENCE**



**First Floor Plan** 

### **MEVORAH RESIDENCE**



**Second Floor Plan** 

### **MEVORAH RESIDENCE**



Front (South) Elevation

## **MEVORAH RESIDENCE**



**Rear (North) Elevation** 

## **MEVORAH RESIDENCE**



Side (East) Elevation

## **MEVORAH RESIDENCE**



**Side (West) Elevation** 

## **MEVORAH RESIDENCE**



Impact Resistant Aluminum Doors & Windows with Bronze Paint Finish (Clear Glass)



**Standing Seam Metal Roof** 



**Accent Stone Cladding** 



Exterior Wall Color: Sherwin Williams Panda White SW 6147



**Faux Wood Aluminum Panels** 

**Proposed Materials** 

#### **MEVORAH R