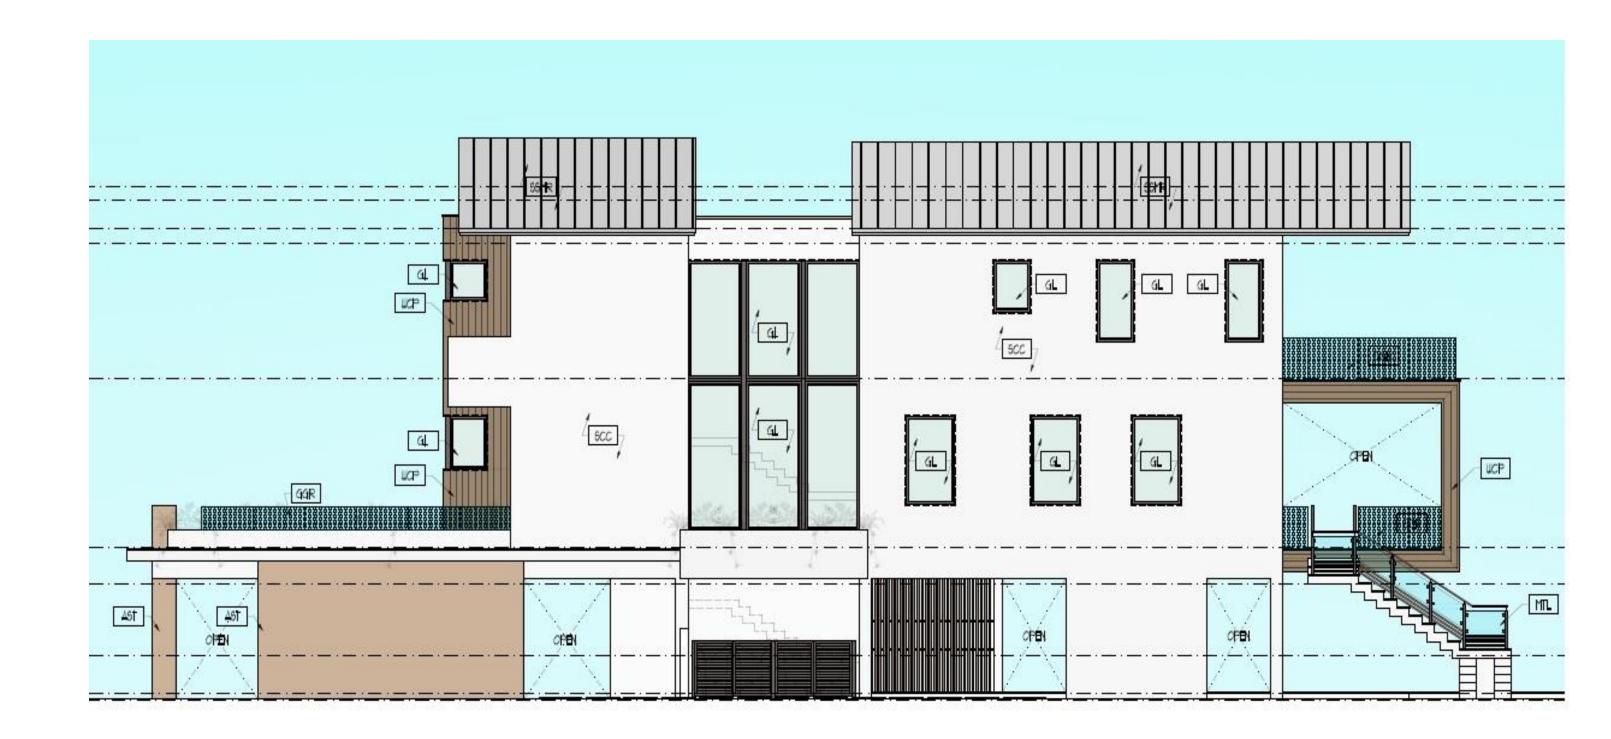

**Location Map** 

### **MEVORAH RESIDENCE**



**Front Rendering** 

## **MEVORAH RESIDENCE**



**Rear Rendering** 

## **MEVORAH RESIDENCE**



Site Plan

### **MEVORAH RESIDENCE**



**Understory Floor Plan** 

## **MEVORAH RESIDENCE**



**First Floor Plan** 

### **MEVORAH RESIDENCE**



**Second Floor Plan** 

### **MEVORAH RESIDENCE**



Front (South) Elevation

## **MEVORAH RESIDENCE**



**Rear (North) Elevation** 

## **MEVORAH RESIDENCE**



Side (East) Elevation

## **MEVORAH RESIDENCE**



**Side (West) Elevation** 

## **MEVORAH RESIDENCE**



Impact Resistant Aluminum Doors & Windows with Bronze Paint Finish (Clear Glass)



**Standing Seam Metal Roof** 



**Accent Stone Cladding** 



Exterior Wall Color: Sherwin Williams Panda White SW 6147



**Faux Wood Aluminum Panels** 

**Proposed Materials** 

#### **MEVORAH RESIDENCE**







O2 South Elevation (Street View)



01 South Elevation (Aerial Front View)



(03) North Elevation (Aerial Rear View)

#### **Existing Images**

## **MEVORAH RESIDENCE**









01 Neighboring Properties (Street View)

02 Neighboring Properties (Street View)







(04) Neighboring Properties East & West (Rear View)

#### **Existing Neighbors**

## **MEVORAH RESIDENCE**



Similar Concept