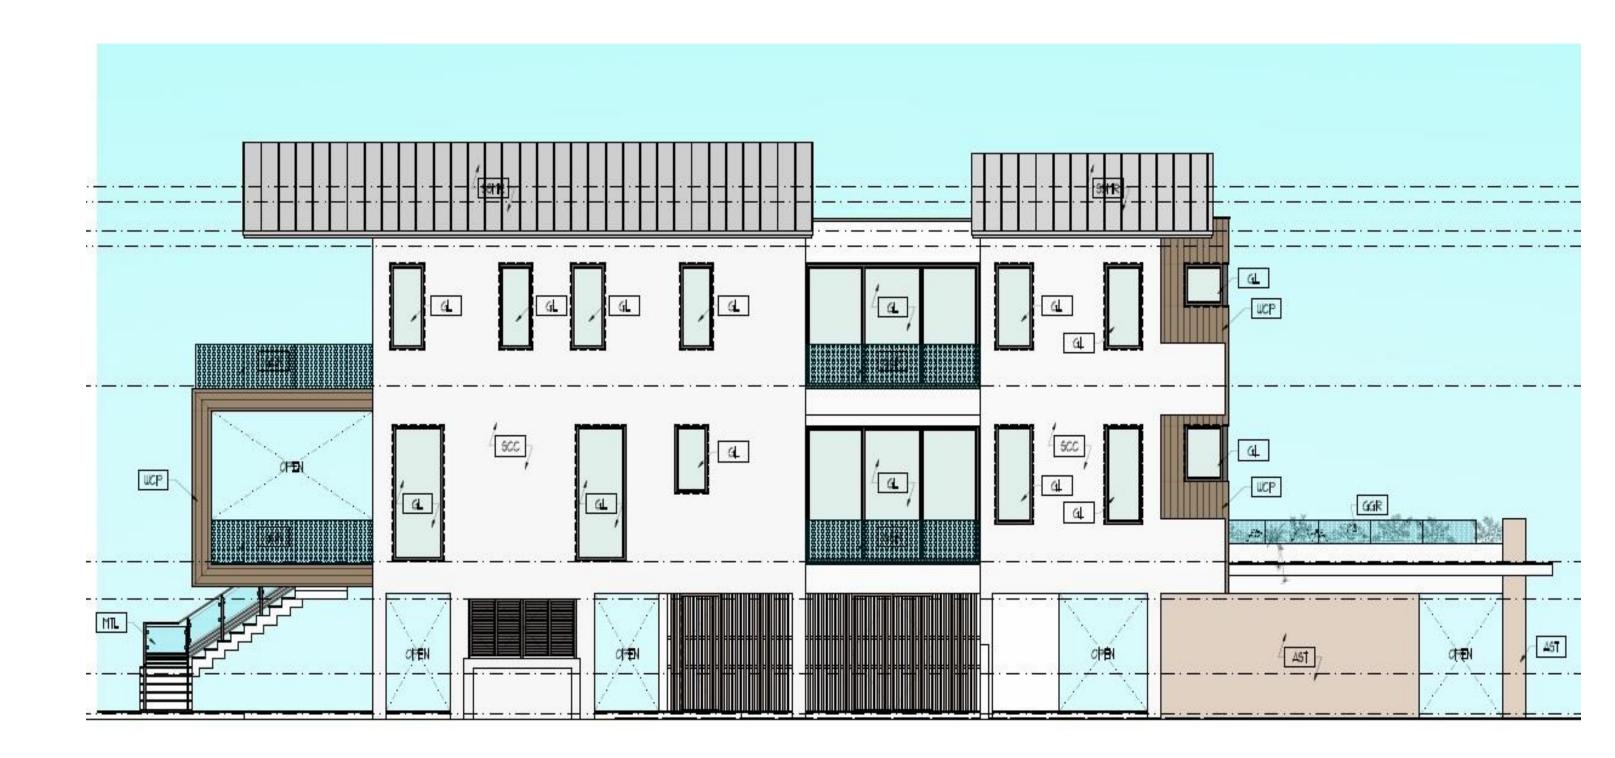

**Location Map** 

### **MEVORAH RESIDENCE**



**Front Rendering** 

## **MEVORAH RESIDENCE**



**Rear Rendering** 

## **MEVORAH RESIDENCE**



Site Plan

### **MEVORAH RESIDENCE**



**Understory Floor Plan** 

## **MEVORAH RESIDENCE**



**First Floor Plan** 

### **MEVORAH RESIDENCE**



**Second Floor Plan** 

### **MEVORAH RESIDENCE**



Front (South) Elevation

## **MEVORAH RESIDENCE**



**Rear (North) Elevation** 

## **MEVORAH RESIDENCE**



Side (East) Elevation

## **MEVORAH RESIDENCE**



**Side (West) Elevation** 

## **MEVORAH RESIDENCE**



Impact Resistant Aluminum Doors & Windows with Bronze Paint Finish (Clear Glass)



**Standing Seam Metal Roof** 



**Accent Stone Cladding** 



Exterior Wall Color: Sherwin Williams Panda White SW 6147



**Faux Wood Aluminum Panels** 

**Proposed Materials** 

#### **MEVORAH RESIDENCE**







O2 South Elevation (Street View)



01 South Elevation (Aerial Front View)



(03) North Elevation (Aerial Rear View)

#### **Existing Images**

## **MEVORAH RESIDENCE**









01 Neighboring Properties (Street View)

02 Neighboring Properties (Street View)







(04) Neighboring Properties East & West (Rear View)

#### **Existing Neighbors**

## **MEVORAH RESIDENCE**



Similar Concept A (Key Biscayne Residence)

## MEVORAH RESIDENCE