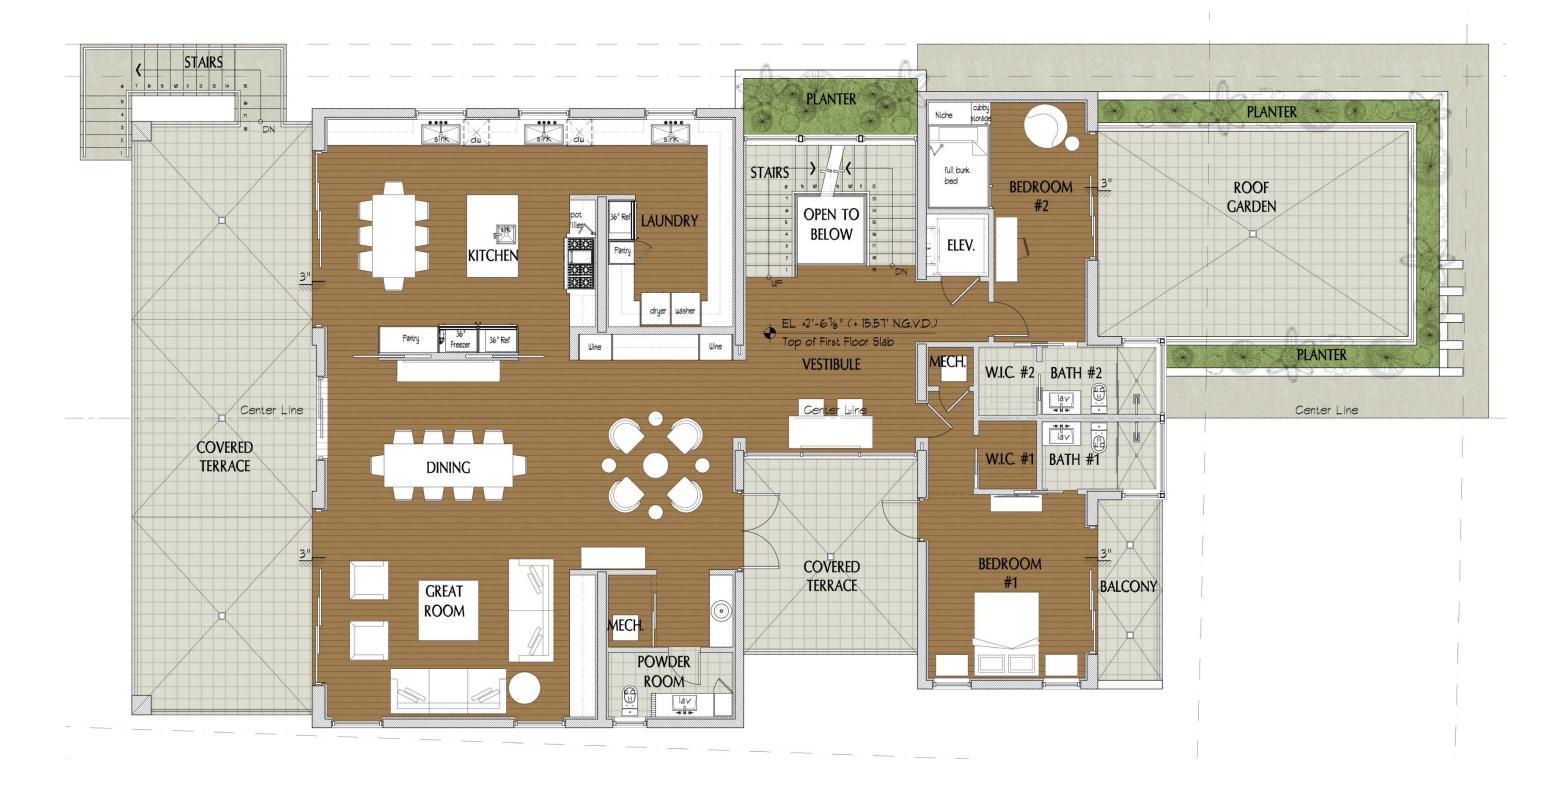

**Location Map** 

### **MEVORAH RESIDENCE**



**Front Rendering** 

## **MEVORAH RESIDENCE**



**Rear Rendering** 

## **MEVORAH RESIDENCE**



Site Plan

### **MEVORAH RESIDENCE**



**Understory Floor Plan** 

## **MEVORAH RESIDENCE**



**First Floor Plan** 

### **MEVORAH RESIDENCE**



**Second Floor Plan** 

### **MEVORAH RESIDENCE**



Front (South) Elevation

## **MEVORAH RESIDENCE**



**Rear (North) Elevation** 

## **MEVORAH RESIDENCE**



Side (East) Elevation

## **MEVORAH RESIDENCE**



**Side (West) Elevation** 

## **MEVORAH RESIDENCE**



Impact Resistant Aluminum Doors & Windows with Bronze Paint Finish (Clear Glass)



**Standing Seam Metal Roof** 



**Accent Stone Cladding** 



Exterior Wall Color: Sherwin Williams Panda White SW 6147



**Faux Wood Aluminum Panels** 

**Proposed Materials** 

#### **MEVORAH RESIDENCE**







O2 South Elevation (Street View)



01 South Elevation (Aerial Front View)



(03) North Elevation (Aerial Rear View)

#### **Existing Images**

## **MEVORAH RESIDENCE**