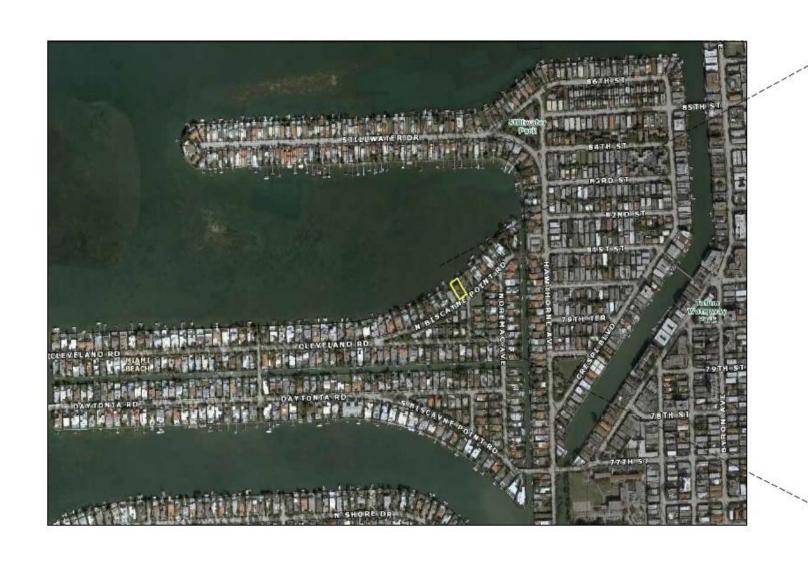

**Location Map** 

### **MEVORAH RESIDENCE**



**Front Rendering** 

## **MEVORAH RESIDENCE**



**Rear Rendering** 

## **MEVORAH RESIDENCE**



Site Plan

### **MEVORAH RESIDENCE**



**Understory Floor Plan** 

## **MEVORAH RESIDENCE**



**First Floor Plan** 

### **MEVORAH RESIDENCE**



**Second Floor Plan** 

### **MEVORAH RESIDENCE**



Front (South) Elevation

## **MEVORAH RESIDENCE**



**Rear (North) Elevation** 

## **MEVORAH RESIDENCE**



Side (East) Elevation

## **MEVORAH RESIDENCE**



**Side (West) Elevation** 

## **MEVORAH RESIDENCE**



Impact Resistant Aluminum Doors & Windows with Bronze Paint Finish (Clear Glass)



**Standing Seam Metal Roof** 



**Accent Stone Cladding** 



Exterior Wall Color: Sherwin Williams Panda White SW 6147



**Faux Wood Aluminum