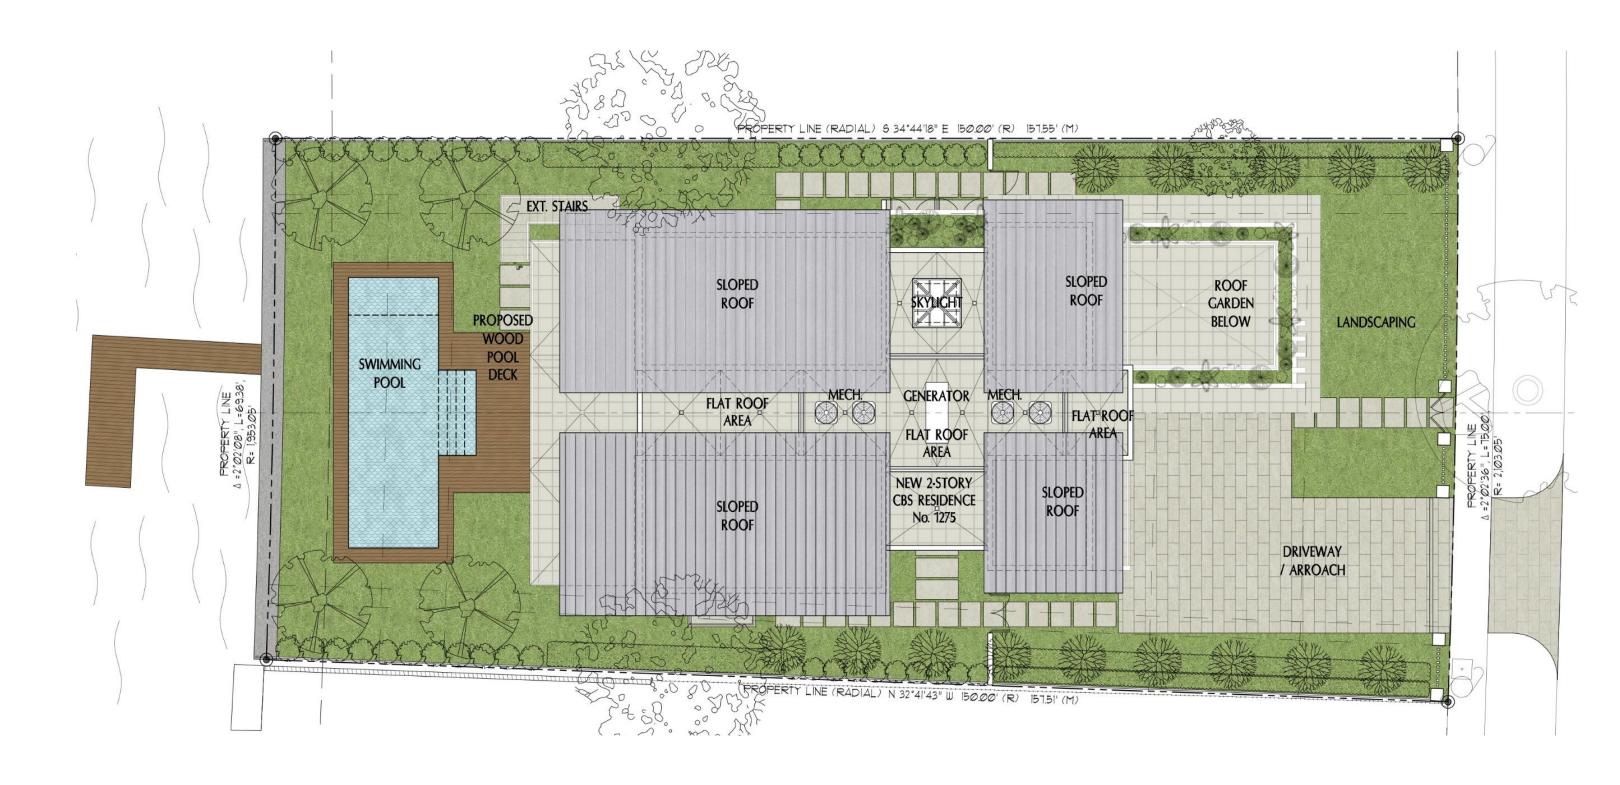

**Location Map** 

### **MEVORAH RESIDENCE**



**Front Rendering** 

## **MEVORAH RESIDENCE**



**Rear Rendering** 

## **MEVORAH RESIDENCE**



Site Plan

### **MEVORAH RESIDENCE**



**Understory Floor Plan** 

## **MEVORAH RESIDENCE**



**First Floor Plan** 

### **MEVORAH RESIDENCE**



**Second Floor Plan** 

### **MEVORAH RESIDENCE**



Front (South) Elevation

## **MEVORAH RESIDENCE**



**Rear (North) Elevation** 

## **MEVORAH RESIDENCE**



Side (East) Elevation

## **MEVORAH RESIDENCE**



**Side (West) Elevation** 

## **MEVORAH RESIDENCE**



Impact Resistant Aluminum Doors & Windows with Bronze Paint Finish (Clear Glass)



**Standing Seam Metal Roof** 



**Accent Stone Cladding** 



Exterior Wall Color: Sherwin Williams Panda White SW 6147



**Faux Wood Aluminum Panels** 

**Proposed Materials** 

#### **MEVORAH RESIDENCE**







O2 South Elevation (Street View)



01 South Elevation (Aerial Front View)



(03