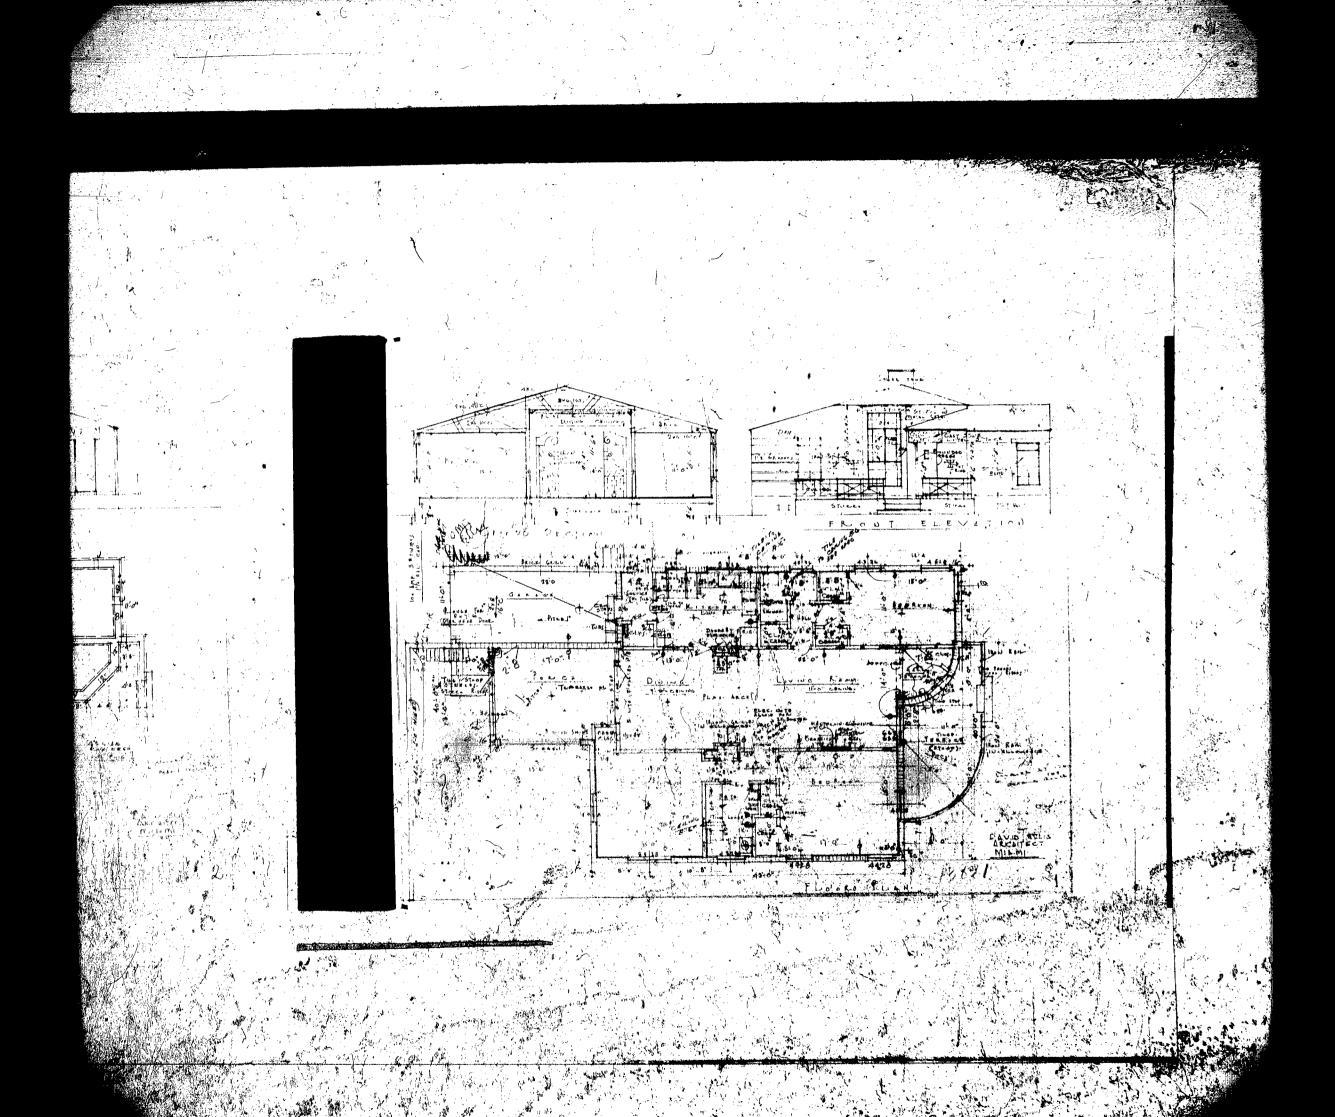

The "Current Structure" is Mediterranean Revival/Art Deco Transitional and was designed by David T. Ellis with the General Contractor as Samuel E. Haber under the Miami Beach Permit No. 13821 in March 27, 1940 to the owner of H. Bornstein.

### CURRENT PROJECT

The Current Structure is Mediterranean Revival/Art Deco Transitional and was designed by David T. Ellis. The Current Structure features a brown clay Spanish tiled roof, a gracefully curved interior entryway foyer with porch, cathedral ceilings in the main living room are made of wood planks, and feature a large single window on the front façade with stucco reveals at the corners.