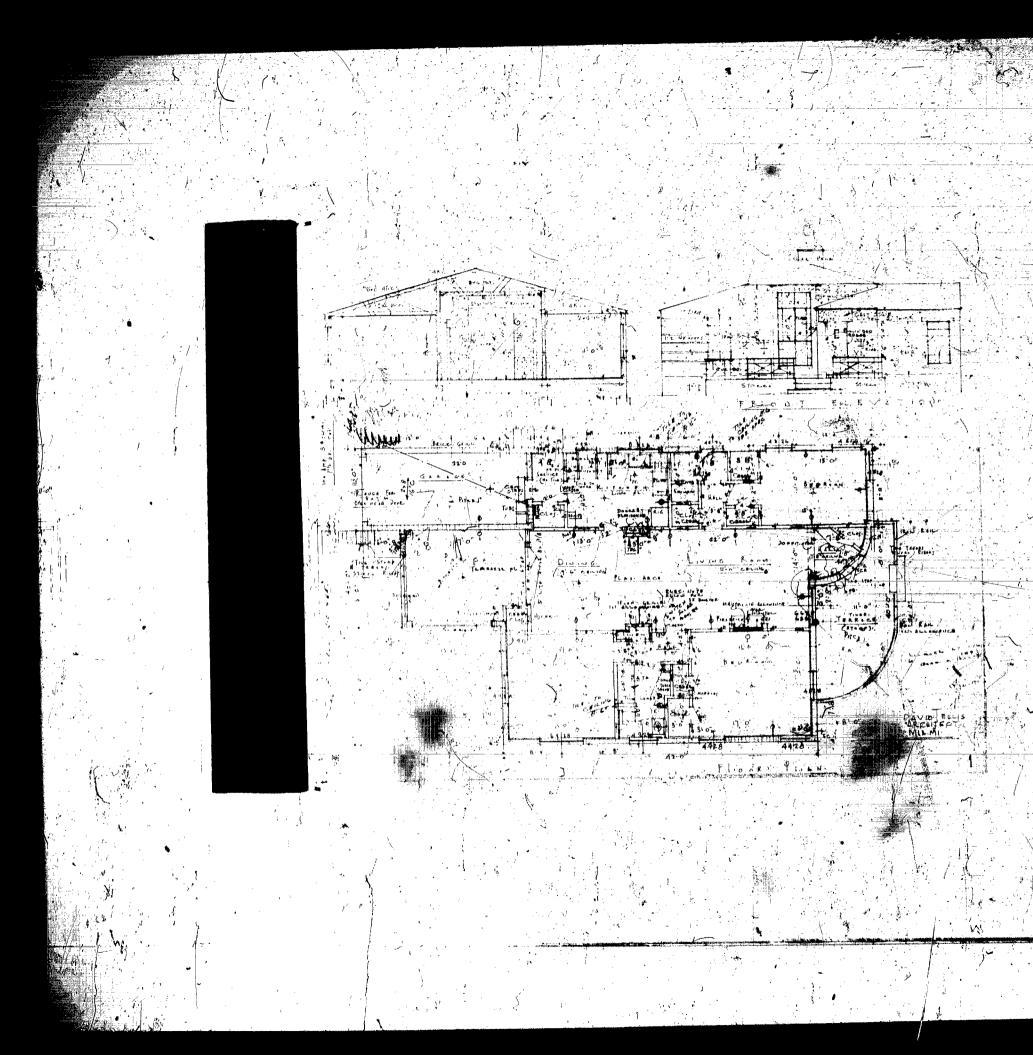

The "Current Structure" is Mediterranean Revival/Art Deco Transitional and was designed by David T. Ellis with the General Contractor as Samuel E. Haber under the Miami Beach Permit No. 13821 in March 27, 1940 to the owner of H. Bornstein.

### CURRENT PROJECT

The Current Structure is Mediterranean Revival/Art Deco Transitional and was designed by David T. Ellis. The Current Structure features a brown clay Spanish tiled roof, a gracefully curved interior entryway foyer with porch, cathedral ceilings in the main living room are made of wood planks, and feature a large single window on the front façade with stucco reveals at the corners.