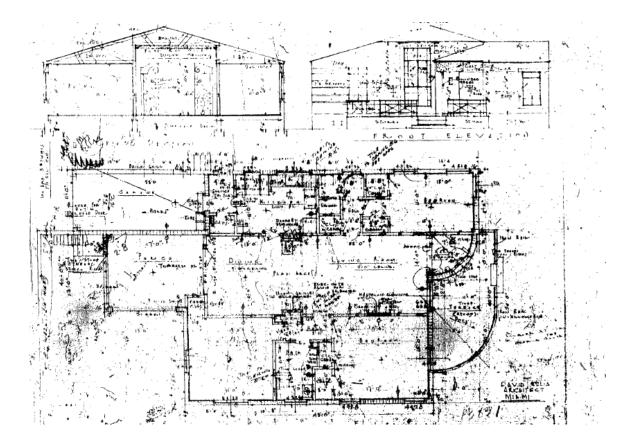

### CURRENT PROJECT

The Current Structure is Mediterranean Revival/Art Deco Transitional and was designed by David T. Ellis. The Current Structure features a brown clay Spanish tiled roof, a gracefully curved interior entryway foyer with porch, cathedral ceilings in the main living room are made of wood planks, and feature a large single window on the front façade with stucco reveals at the corners.

The applicant proposes to maintain the existing home and proposed a Detached 2-story guesthouse, also known as "In-Law Quarters" at the rear of the home. Considering the main home has a substantial front yard setback, the applicant is limited at the rear yard. The proposed guesthouse will have architectural features proposed by the Architect to reflect an addition in harmony with the home and context.