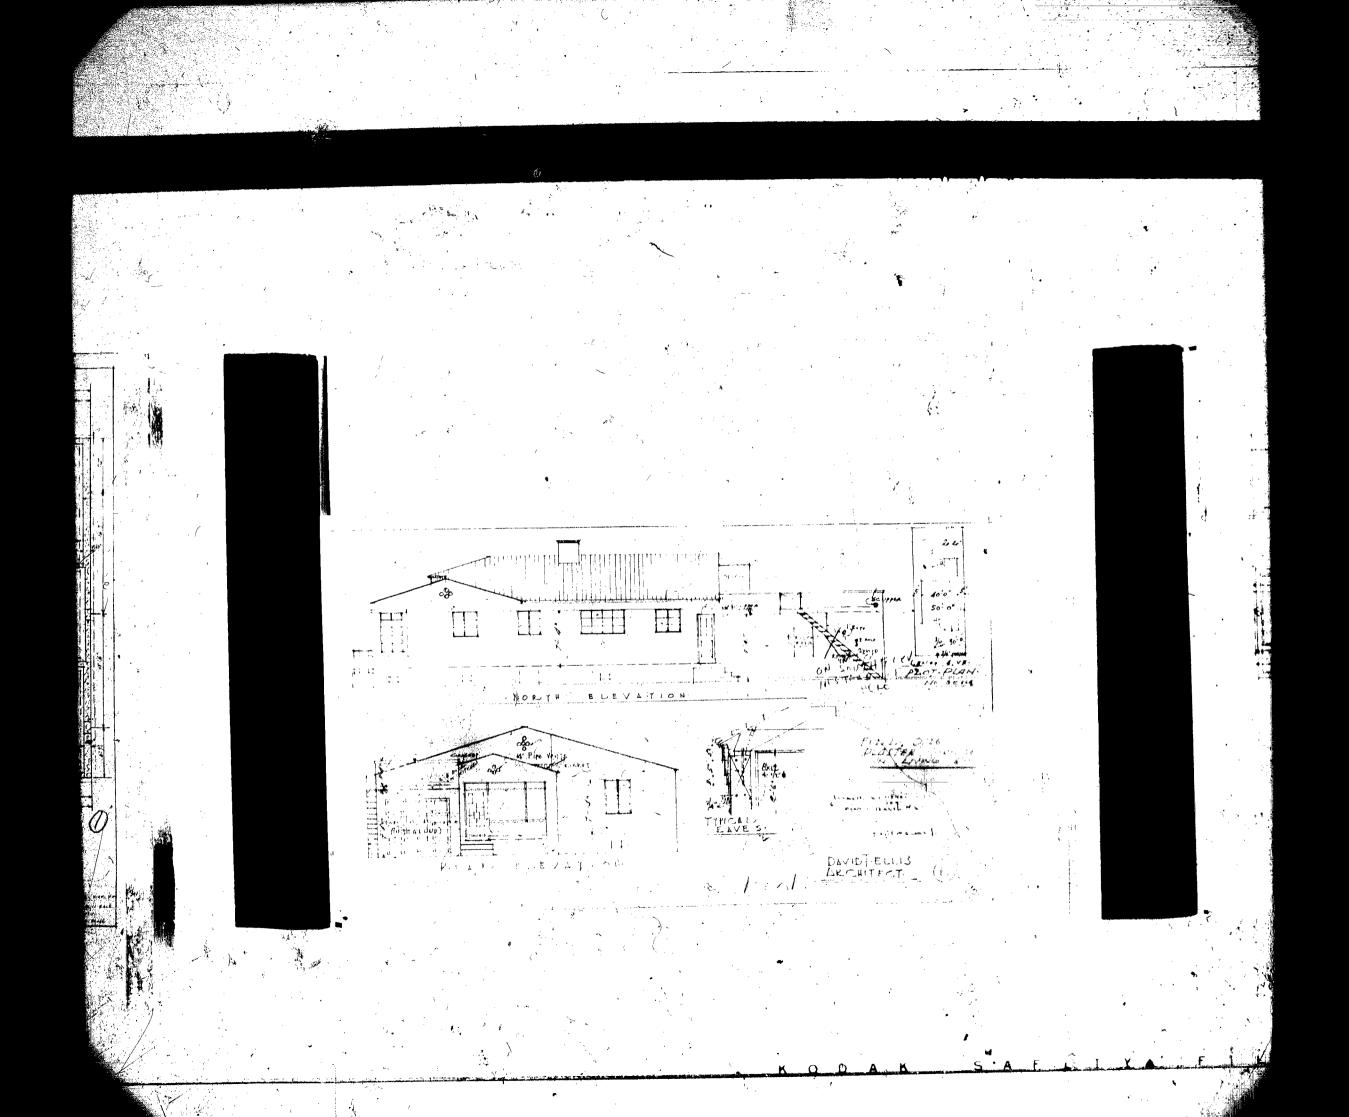

The "Current Structure" is Mediterranean Revival/Art Deco Transitional and was designed by David T. Ellis with the General Contractor as Samuel E. Haber under the Miami Beach Permit No. 13821 in March 27, 1940 to the owner of H. Bornstein.

### CURRENT PROJECT

The Current Structure is Mediterranean Revival/Art Deco Transitional and was designed by David T. Ellis. The Current Structure features a brown clay Spanish tiled roof, a gracefully curved interior entryway foyer with porch, cathedral ceilings in the main living room are made of wood planks, and feature a large single window on the front façade with stucco reveals at the corners.