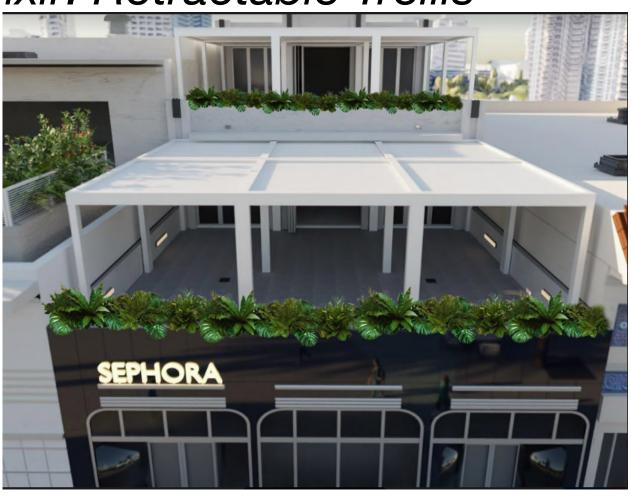

ncoln Rd.

January 10, 2022

City of Miami Beach Historic Preservation Board



# Property: 818 Lincoln Road



From Lincoln Rd. From Lincoln Lane S.

# Property: 818 Lincoln Road



## Oro & Elixir

- *Oro* is the restaurant concept housed in the second floor of the property. *Oro* will offer gorgeous meals in a sultry environment. The menu is envisioned to serve a variety of premium cuts of meat and fresh seafood, including crab, lobster, oysters, and caviar.
- *Elixir* the lounge concept on the third floor of the venue will provide an exciting and innovative cocktail menu specially curated by a team of master mixologists.



#### Oro: Outdoor Bar Counter



# Oro: Outdoor Bar Counter



Oro: Outdoor Bar Counter



#### Oro: Retractable Trellis





#### Elixir: Retractable Trellis

















### Thank you

Please contact us with any questions or concerns:

Ian Bacheikov, Esq. - <u>ian.bacheikov@akerman.com</u>

Cecilia Torres-Toledo, Esq. - cecilia.torres-toledo@akerman.com

Philippe Kalifa - <a href="mailto:pk@lkcreation.com">pk@lkcreation.com</a>

#### MILA's Approved Terrace Plan



# MILA's Line of Sight from Lincoln Road





## MILA's Line of Sight from Meridian Ave









RETRACTABLE LOUVERED SYSTEM INSTALLED IN DORAL CITY PLACE





RETRACTABLE LOUVERED SYSTEM INSTALLED IN DORAL CITY PLACE





RETRACTABLE LOUVERED SYSTEM SKYLINE HOTEL





RETRACTABLE LOUVERED SYSTEM SKYLINE HOTEL









PVC pipe 50 mm thick -

4.Provided

Evacuation of the water through the base

SYSTEM



#### **Key Features**

- Blades open and rotate up to 135 degrees when used as