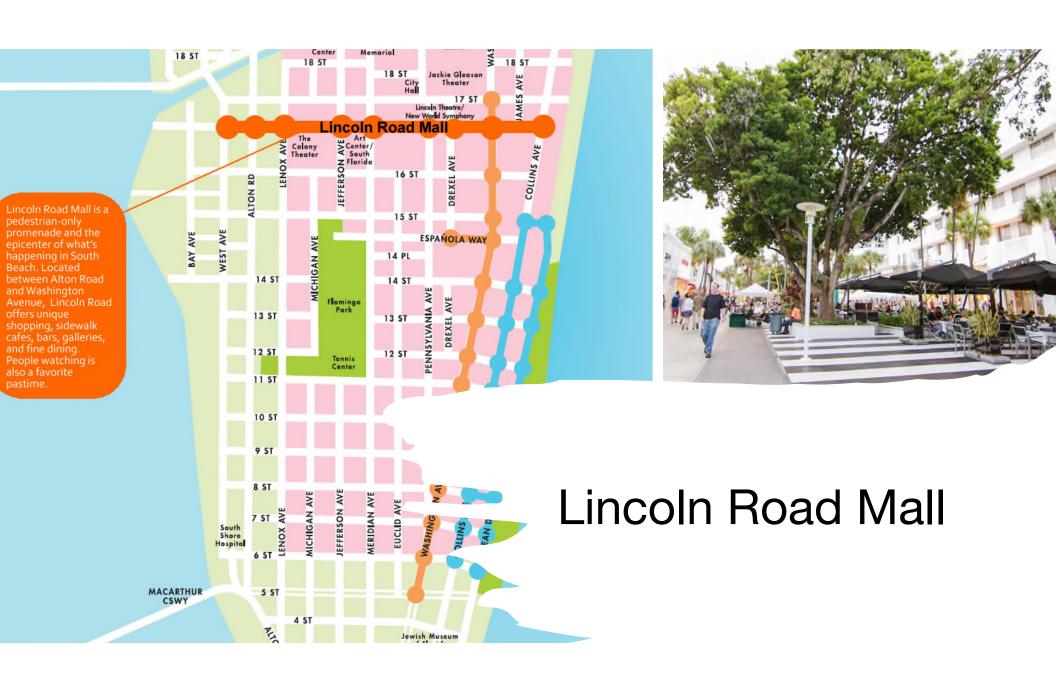

# Oro & Elixir HPB22-0547: COA for 818 Lincoln Rd.

January 10, 2022

City of Miami Beach Historic Preservation Board

# Property: 818 Lincoln Road

From Lincoln Rd. From Lincoln Lane S.

# Property: 818 Lincoln Road