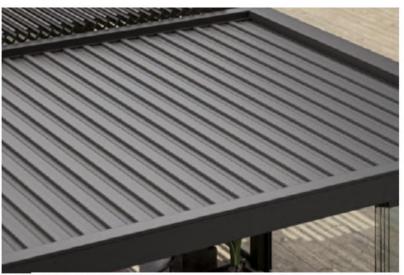

#### Oro: Retractable Trellis

#### Elixir: Retractable Trellis

#### **Key Features**

- Blades open and rotate up to 135 degrees when used as an overhead opening roof system
- Retract Roof: Roof blades stacks nearly away leaving approximately 75% open space to enjoy the sky above
- Extend Back: Bring the roof blades back in place when shelter is required
- Louvreted also has a Retractable Sun Louvre system where the louvres retract back when not required.