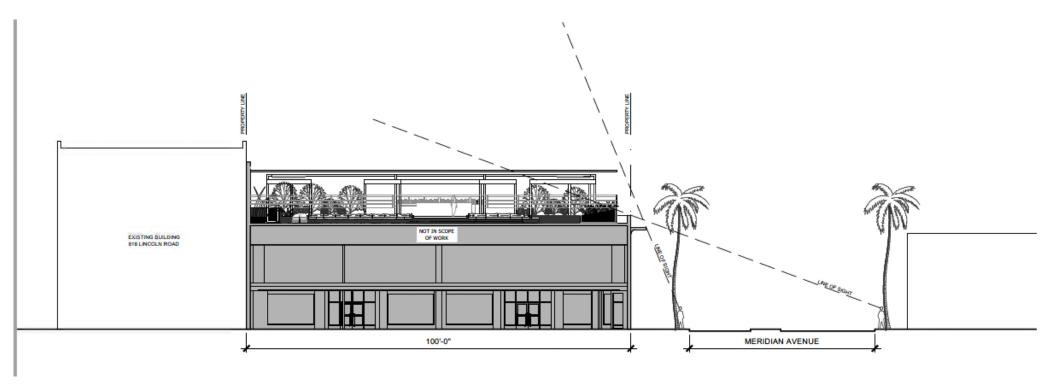

## MILA's Line of Sight from Meridian Ave

RETRACTABLE LOUVERED SYSTEM INSTALLED IN DORAL CITY PLACE

RETRACTABLE LOUVERED SYSTEM INSTALLED IN DORAL CITY PLACE

RETRACTABLE LOUVERED SYSTEM SKYLINE HOTEL

RETRACTABLE LOUVERED SYSTEM SKYLINE HOTEL