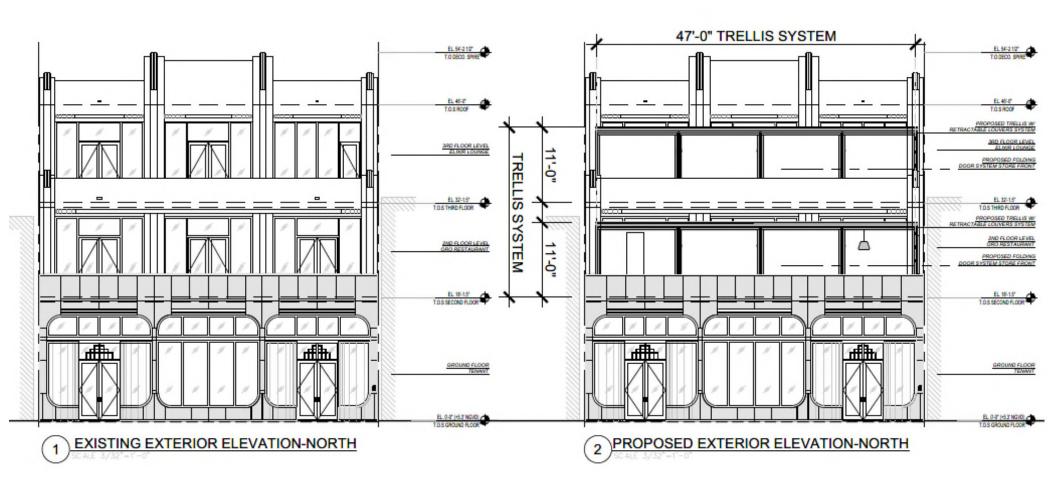

f Sight from Lincoln Road





## MILA's Line of Sight from Meridian Ave









RETRACTABLE LOUVERED SYSTEM INSTALLED IN DORAL CITY PLACE





RETRACTABLE LOUVERED SYSTEM INSTALLED IN DORAL CITY PLACE





RETRACTABLE LOUVERED SYSTEM SKYLINE HOTEL





RETRACTABLE LOUVERED SYSTEM SKYLINE HOTEL









PVC pipe 50 mm thick -

4.Provided

Evacuation of the water through the base

SYSTEM



#### **Key Features**

- Blades open and rotate up to 135 degrees when used as an overhead opening roof system
- Retract Roof: Roof blades stacks nearly away leaving approximately 75% open space to enjoy the sky above
- Extend Back: Bring the roof blades back in place when shelter is required
- Louvreted also has a Retractable Sun Louvre system where the louvres retract back when not required.