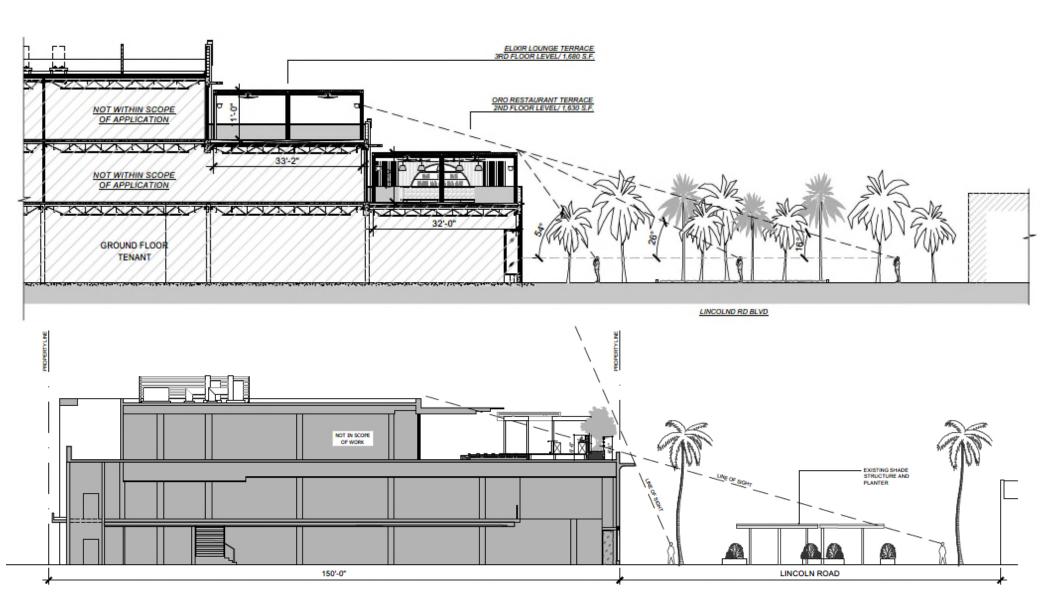

d to serve a variety of premium cuts of meat and fresh seafood, including crab, lobster, oysters, and caviar.
- *Elixir* the lounge concept on the third floor of the venue will provide an exciting and innovative cocktail menu specially curated by a team of master mixologists.



#### Oro: Outdoor Bar Counter



# Oro: Outdoor Bar Counter



Oro: Outdoor Bar Counter



#### Oro: Retractable Trellis





#### Elixir: Retractable Trellis

















### Thank you

Please contact us with any questions or concerns:

Ian Bacheikov, Esq. - <u>ian.bacheikov@akerman.com</u>

Cecilia Torres-Toledo, Esq. - cecilia.torres-toledo@akerman.com

Philippe Kalifa - <a href="mailto:pk@lkcreation.com">pk@lkcreation.com</a>

#### MILA's Approved Terrace Plan



# MILA's Line of Sight from Lincoln Road





## MILA's Line of Sight from Meridian Ave









RETRACTABLE LOUVERED SYSTEM INSTALLED IN DORAL CITY PLACE





RETRACTABLE LOUVERED SYSTEM INSTALLED IN DORAL CITY PLACE





RETRACTABLE LOUVERED SYSTEM SKYLINE HOTEL





RETRACTABLE LOUVERED SYSTEM SKYLINE HOTEL









PVC pipe 50 mm thick -

4.Provided

Evacuation of the water through the base

SYSTEM



#### **Key Features**

- Blades open and rotate up to 135 degrees when used as an overhead opening roof system
- Retract Roof: Roof blades stacks nearly away leaving approximately 75% open space to enjoy the sky above
- Extend Back: Bring the roof blades back in place when shelter is required
- Louvreted also has a Retractable Sun Louvre system where the louvres retract back when not required.