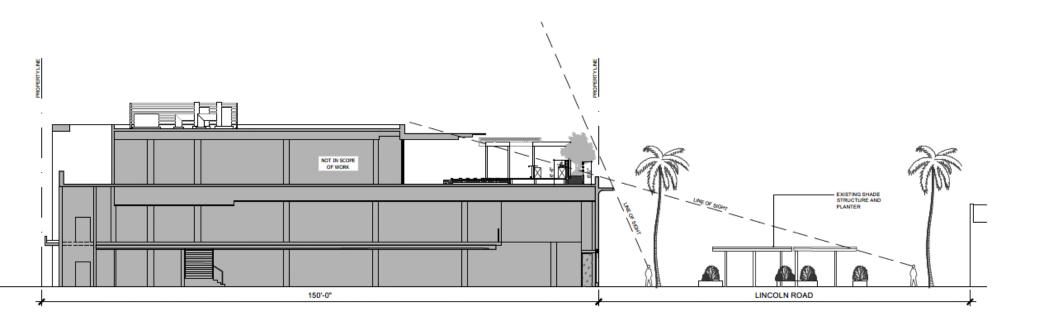

ned to serve a variety of premium cuts of meat and fresh seafood, including crab, lobster, oysters, and caviar.
- *Elixir* the lounge concept on the third floor of the venue will provide an exciting and innovative cocktail menu specially curated by a team of master mixologists.



#### Oro: Outdoor Bar Counter



# Oro: Outdoor Bar Counter



Oro: Outdoor Bar Counter



#### Oro: Retractable Trellis





#### Elixir: Retractable Trellis

















### Thank you

Please contact us with any questions or concerns:

Ian Bacheikov, Esq. - <u>ian.bacheikov@akerman.com</u>

Cecilia Torres-Toledo, Esq. - cecilia.torres-toledo@akerman.com

Philippe Kalifa - <a href="mailto:pk@lkcreation.com">pk@lkcreation.com</a>

#### MILA's Approved Terrace Plan



# MILA's Line of Sight from Lincoln Road





## MILA's Line of Sight from Meridian Ave









RETRACTABLE LOUVERED SYSTEM INSTALLED IN DORAL CITY PLACE





RETRACTABLE LOUVERED SYSTEM INSTALLED IN DORAL CITY PLACE





RETRACTABLE LOUVERED SYSTEM SKYLINE HOTEL





RETRACTABLE LOUVERED SYSTEM SKYLINE HOTEL









PVC pipe 50 mm thick -

4.Provided

Evacuation of the water through the base

SYSTEM



#### **Key Features**

- Blades open and rotate up to 135 degrees when used as an overhead opening roof system
- Retract Roof: Roof blades stacks nearly away leaving approximately 75% open space to enjoy the sky above
- Extend Back: Bring the roof blades back in place when shelter is required
- Louvreted also has a Retractable Sun Louvre system where the louvres retract back when not required.