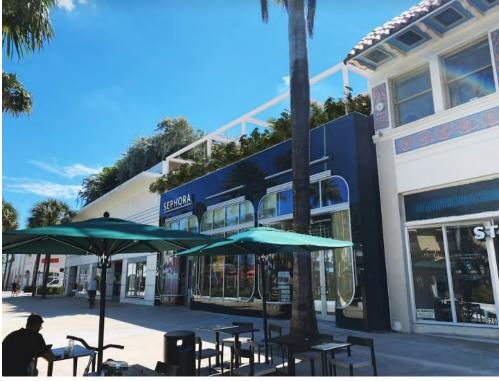

January 10, 2022

City of Miami Beach Historic Preservation Board



# Property: 818 Lincoln Road



From Lincoln Rd. From Lincoln Lane S.

# Property: 818 Lincoln Road



## Oro & Elixir

- *Oro* is the restaurant concept housed in the second floor of the property. *Oro* will offer gorgeous meals in a sultry environment. The menu is envisioned to serve a variety of premium cuts of meat and fresh seafood, including crab, lobster, oysters, and caviar.
- *Elixir* the lounge concept on the third floor of the venue will provide an exciting and innovative cocktail menu specially curated by a team of master mixologists.



#### Oro: Outdoor Bar Counter



# Oro: Outdoor Bar Counter



Oro: Outdoor Bar Counter



#### Oro: Retractable Trellis





#### Elixir: Retractable Trellis

















### Thank you

Please contact us with any questions or concerns:

Ian Bacheikov, Esq. - <u>ian.bacheikov@akerman.com</u>

Cecilia Torres-Toledo, Esq. - cecilia.torres-toledo@akerman.com

Philippe Kalifa - <a href="mailto:pk@lkcreation.com">pk@lkcreation.com</a>

#### MILA's Approved Terrace Plan



# MILA's Line of Sight from Lincoln Road





## MILA's Line of Sight from Meridian Ave









RETRACTABLE LOUVERED SYSTEM INSTALLED IN DORAL CITY PLACE





RETRACTABLE LOUVERED SYSTEM INSTALLED IN DORAL CITY PLACE





RETRACTABLE LOUVERED SYSTEM SKYLINE HOTEL





RETRACTABLE LOUVERED SYSTEM SKYLINE HOTEL









PVC pipe 50 mm thick -

4.Provided

Evacuation of the water through the base

SYSTEM



#### **Key Features**

- Blades open and rotate up to 135 degrees when used as an overhea