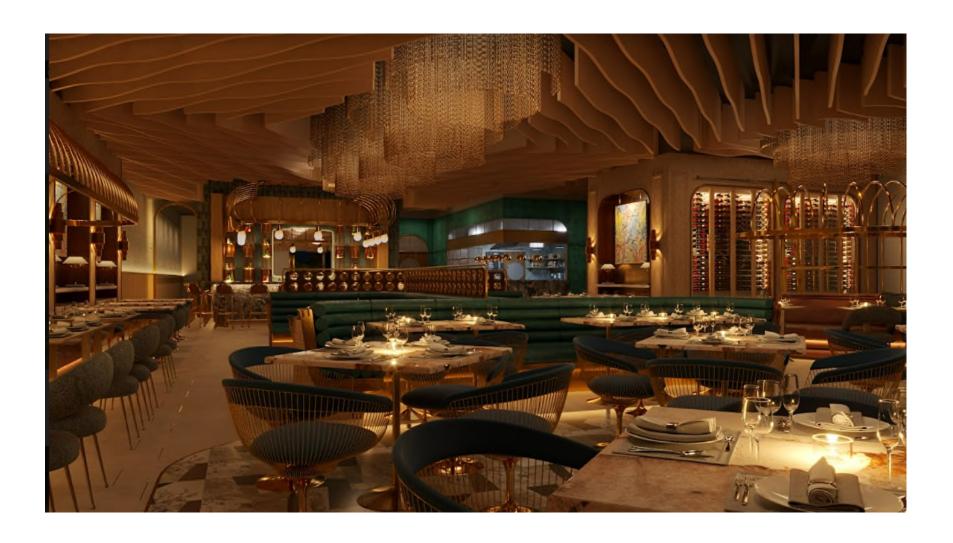

## Oro & Elixir

- *Oro* is the restaurant concept housed in the second floor of the property. *Oro* will offer gorgeous meals in a sultry environment. The menu is envisioned to serve a variety of premium cuts of meat and fresh seafood, including crab, lobster, oysters, and caviar.
- *Elixir* the lounge concept on the third floor of the venue will provide an exciting and innovative cocktail menu specially curated by a team of master mixologists.