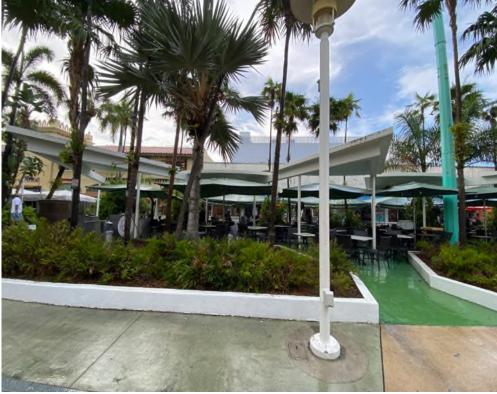

Rd.

January 10, 2022

City of Miami Beach Historic Preservation Board



# Property: 818 Lincoln Road



From Lincoln Rd. From Lincoln Lane S.

# Property: 818 Lincoln Road



## Oro & Elixir

- *Oro* is the restaurant concept housed in the second floor of the property. *Oro* will offer gorgeous meals in a sultry environment. The menu is envisioned to serve a variety of premium cuts of meat and fresh seafood, including crab, lobster, oysters, and caviar.
- *Elixir* the lounge concept on the third floor of the venue will provide an exciting and innovative cocktail menu specially curated by a team of master mixologists.



#### Oro: Outdoor Bar Counter



# Oro: Outdoor Bar Counter



Oro: Outdoor Bar Counter



#### Oro: Retractable Trellis





#### Elixir: Retractable Trellis

















### Thank you

Please contact us with any questions or concerns:

Ian Bacheikov, Esq. - <u>ian.bacheikov@akerman.com</u>

Cecilia Torres-Toledo, Esq. - cecilia.torres-toledo@akerman.com

Philippe Kalifa - <a href="mailto:pk@lkcreation.com">pk@lkcreation.com</a>

#### MILA's Approved Terrace Plan



# MILA's Line of Sight from Lincoln Road





## MILA's Line of Sight from Meridian Ave









RETRACTABLE LOUVERED SYSTEM INSTALLED IN DORAL CITY PLACE





RETRACTABLE LOUVERED SYSTEM INSTALLED IN DORAL CITY PLACE





RETRACTABLE LOUVERED SYSTEM SKYLINE HOTEL





RETRACTABLE LOUVERED SYSTEM SKYLINE HOTEL









PVC pipe 50 mm thick -

4.Provided

Evacuation of the water through the base

SYSTEM



#### **Key Features**

- Blades open and rotate up to 135 degrees when used as an ove