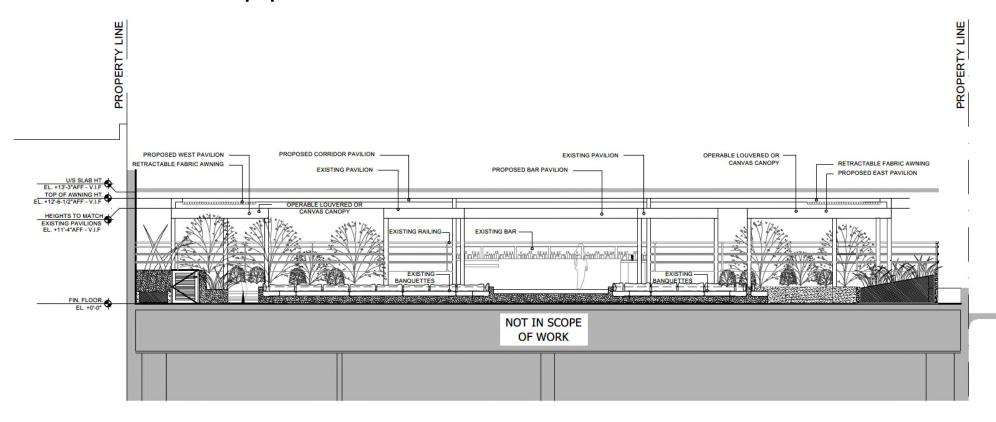

#### Oro: Outdoor Bar Counter

# Oro: Outdoor Bar Counter

Oro: Outdoor Bar Counter

#### Oro: Retractable Trellis

#### Elixir: Retractable Trellis