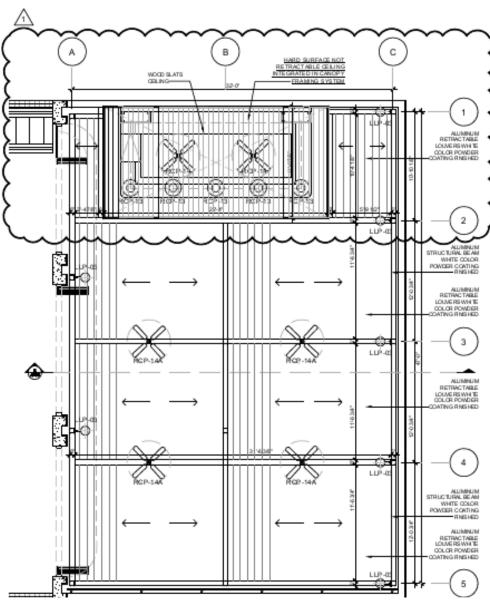

Oro & Elixir HPB22-0547: COA for 818 Lincoln Rd.

January 10, 2022

City of Miami Beach Historic Preservation Board



# Property: 818 Lincoln Road



From Lincoln Rd. From Lincoln Lane S.

# Property: 818 Lincoln Road



## Oro & Elixir

- *Oro* is the restaurant concept housed in the second floor of the property. *Oro* will offer gorgeous meals in a sultry environment. The menu is envisioned to serve a variety of premium cuts of meat and fresh seafood, including crab, lobster, oysters, and caviar.
- *Elixir* the lounge concept on the third floor of the venue will provide an exciting and innovative cocktail menu specially curated by a team of master mixologists.



#### Oro: Outdoor Bar Counter



# Oro: Outdoor Bar Counter



Oro: Outdoor Bar Counter



#### Oro: Retractable Trellis





#### Elixir: Retractable Trellis

















### Thank you

Please contact us with any questions or concerns:

Ian Bacheikov, Esq. - <u>ian.bacheikov@akerman.com</u>

Cecilia Torres-Toledo, Esq. - cecilia.torres-toledo@akerman.com

Philippe Kalifa - <a href="mailto:pk@lkcreation.com">pk@lkcreation.com</a>

#### MILA's Approved Terrace Plan



# MILA's Line of Sight from Lincoln Road





## MILA's Line of Sight from Meridian Ave









RETRACTABLE LOUVERED SYSTEM INSTALLED IN DORAL CITY PLACE





RETRACTABLE LOUVERED SYSTEM INSTALLED IN DORAL CITY PLACE





RETRACTABLE LOUVERED SYSTEM SKYLINE HOTEL





RETRACTABLE LOUVERED SYSTEM SKYLINE HOTEL









PVC pipe 50 mm thick -

4.Provided

Evacuation of the water through the base

SYSTEM



#### **Key Features**

- Blades open an