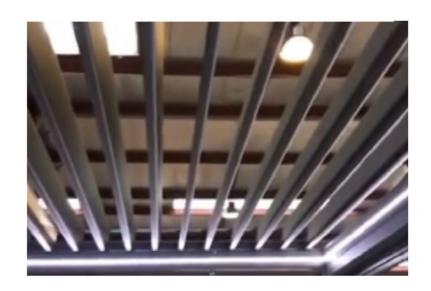

#### Oro: Retractable Trellis

#### Elixir: Retractable Trellis

#### **Key Features**

- Blades open and rotate up to 135 degrees when used as an overhead opening roof system
- Retract Roof: Roof blades stacks nearly away leaving approximately 75% open space to enjoy the sky above
- Extend Back: Bring the roof blades back in place when shelter is required
- Louvreted also has a Retractable Sun Louvre system where the louvres retract back when not required.