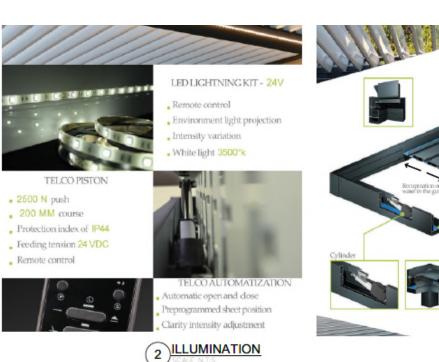

PVC pipe 50 mm thick -

4.Provided

Evacuation of the water through the base

SYSTEM

#### **Key Features**

- Blades open and rotate up to 135 degrees when used as an overhead opening roof system
- Retract Roof: Roof blades stacks nearly away leaving approximately 75% open space to enjoy the sky above
- Extend Back: Bring the roof blades back in place when shelter is required
- Louvreted also has a Retractable Sun Louvre system where the louvres retract back when not required.