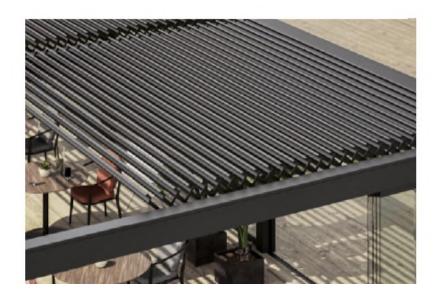

#### Oro: Retractable Trellis

#### Elixir: Retractable Trellis

#### **Key Features**

- Blades open and rotate up to 135 degrees when used as an overhead opening roof system
- Retract Roof: Roof blades stacks nearly away leaving approximately 75% open space to enjoy the sky above
- Extend Back: Bring the roof blades back in place when shelter is required
- Louvreted also has a Retractable Sun Louvre system where the louvres retract back when not required.