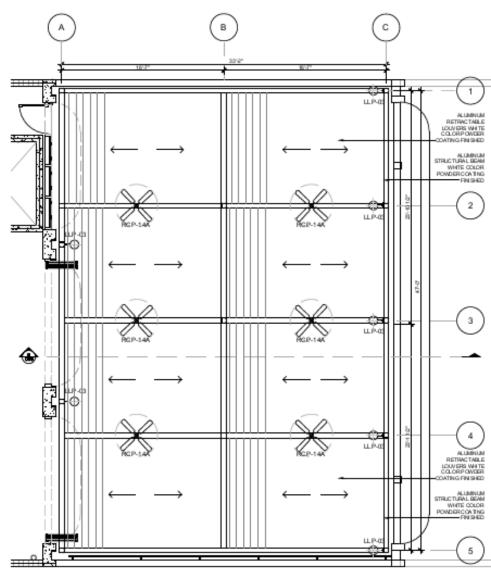

Lincoln Rd.

January 10, 2022

City of Miami Beach Historic Preservation Board



# Property: 818 Lincoln Road



From Lincoln Rd. From Lincoln Lane S.

# Property: 818 Lincoln Road



## Oro & Elixir

- *Oro* is the restaurant concept housed in the second floor of the property. *Oro* will offer gorgeous meals in a sultry environment. The menu is envisioned to serve a variety of premium cuts of meat and fresh seafood, including crab, lobster, oysters, and caviar.
- *Elixir* the lounge concept on the third floor of the venue will provide an exciting and innovative cocktail menu specially curated by a team of master mixologists.



#### Oro: Outdoor Bar Counter



# Oro: Outdoor Bar Counter



Oro: Outdoor Bar Counter



#### Oro: Retractable Trellis





#### Elixir: Retractable Trellis

















### Thank you

Please contact us with any questions or concerns:

Ian Bacheikov, Esq. - <u>ian.bacheikov@akerman.com</u>

Cecilia Torres-Toledo, Esq. - cecilia.torres-toledo@akerman.com

Philippe Kalifa - <a href="mailto:pk@lkcreation.com">pk@lkcreation.com</a>

#### MILA's Approved Terrace Plan



# MILA's Line of Sight from Lincoln Road





## MILA's Line of Sight from Meridian Ave









RETRACTABLE LOUVERED SYSTEM INSTALLED IN DORAL CITY PLACE





RETRACTABLE LOUVERED SYSTEM INSTALLED IN DORAL CITY PLACE





RETRACTABLE LOUVERED SYSTEM SKYLINE HOTEL





RETRACTABLE LOUVERED SYSTEM SKYLINE HOTEL









PVC pipe 50 mm thick -

4.Provided

Evacuation of the water through the base

SYSTEM



#### **Key Features**

- Blades open and rotate up to 135 degrees when used a