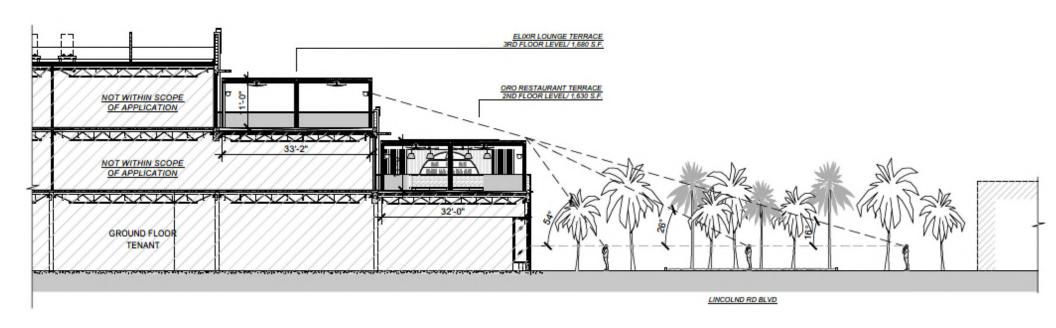

# MILA's Line of Sight from Lincoln Road

## MILA's Line of Sight from Meridian Ave

RETRACTABLE LOUVERED SYSTEM INSTALLED IN DORAL CITY PLACE

RETRACTABLE LOUVERED SYSTEM INSTALLED IN DORAL CITY PLACE

RETRACTABLE LOUVERED SYSTEM SKYLINE HOTEL

RETRACTABLE LOUVERED SYSTEM SKYLINE HOTEL