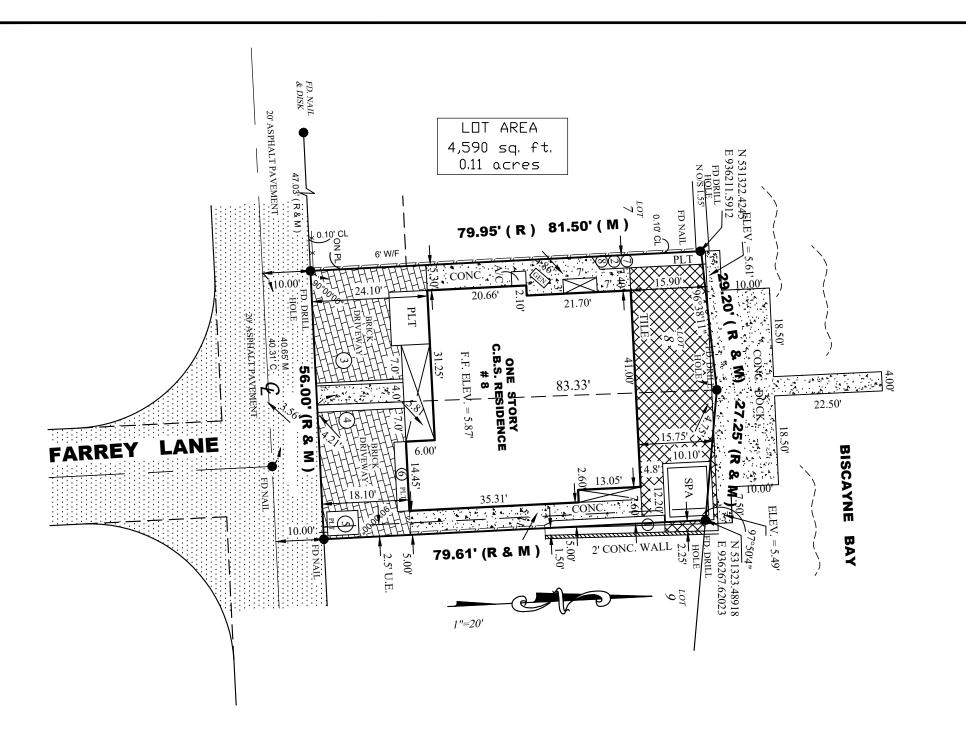

PROPERTY ADDRESS: 8 FARREY LANE, MIAMI BEACH, FL. 33139

LEGAL DESCRIPTION: LOT 8, OF SECOND SECTION BELLE ISLE VILLAS, ACCORDING TO THE PLAT THEREOF, AS RECORDED IN PLAT BOOK 42, PAGE 100, OF THE PUBLIC RECORDS OF MIAMI-DADE COUNTY, FLORIDA.