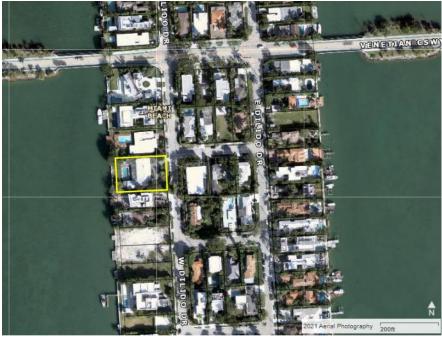

<u>The Property.</u> The waterfront lot is located south of the Venetian Causeway, on West Di Lido Drive. <u>See</u> Figure 1 below, Aerial. The Miami-Dade County Property Appraiser's Office identifies the Property with Folio No. 02-3232-011-0230. <u>See</u> Exhibit A, Property Appraiser Summary Report. The Property consists of two, separately platted lots on the Plat of Di Lido, recorded in the Official Public Records of Miami-Dade County at Book 8, Page 36 (the "Plat"). <u>See</u> Exhibit B, Plat. According to the surveys prepared by Gunter Group, Inc. and included in the application materials, the Property is approximately 21,960 square feet in size. Additionally, pursuant to the Building Card, the existing home on the Property was built in late-1958. <u>See</u> Exhibit C, Building Card.

Figure 1, Aerial

The Property is zoned RS-3, Single-Family Residential District. The Property is not located in a local or national historic district, nor classified as having any historical significance. The Applicant will separately submit requests to the Design Review Board ("DRB") for the design review and approval of two (2), new replacement homes and associated design waivers.