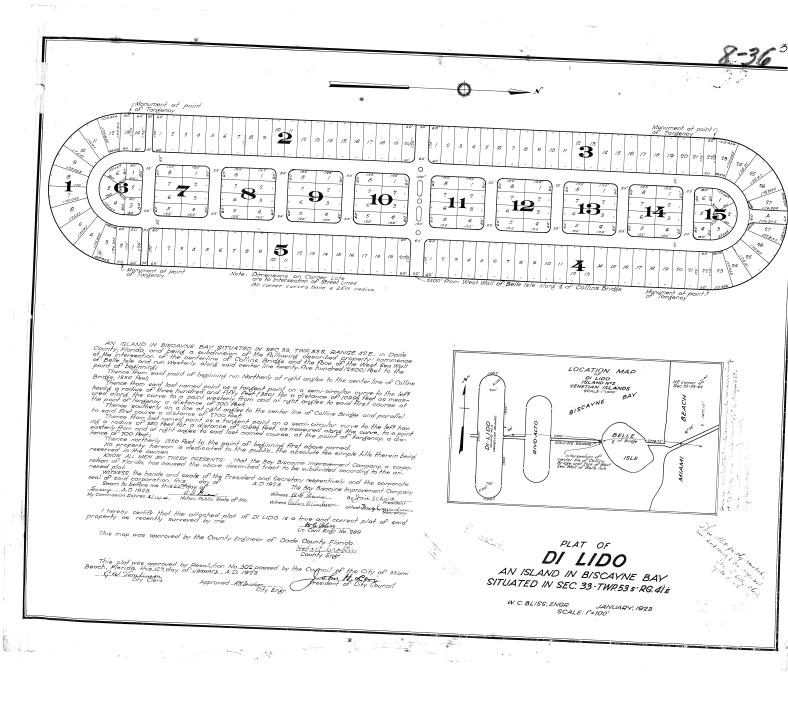

<u>The Property.</u> The waterfront lot is located south of the Venetian Causeway, on West Di Lido Drive. <u>See</u> Figure 1 below, Aerial. The Miami-Dade County Property Appraiser's Office identifies the Property with Folio No. 02-3232-011-0230. <u>See</u> Exhibit A, Property Appraiser Summary Report. The Property consists of two, separately platted lots on the Plat of Di Lido, recorded in the Official Public Records of Miami-Dade County at Book 8, Page 36 (the "Plat"). <u>See</u> Exhibit B, Plat. According to the surveys prepared by Gunter Group, Inc. and included in the application materials, the Property is approximately 21,960 square feet in size. Additionally, pursuant to the Building Card, the existing home on the Property was built in late-1958. <u>See</u> Exhibit C, Building Card.