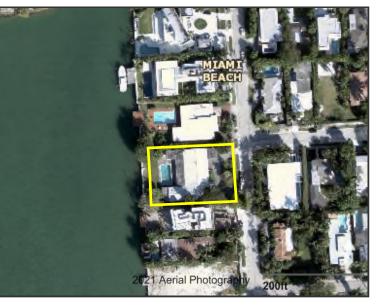

<u>The Property.</u> The waterfront lot is located south of the Venetian Causeway, on West Di Lido Drive. <u>See</u> Figure 1 below, Aerial. The Miami-Dade County Property Appraiser's Office identifies the Property with Folio No. 02-3232-011-0230. <u>See</u> Exhibit A, Property Appraiser Summary Report. The Property consists of two, separately platted lots on the Plat of Di Lido, recorded in the Official Public Records of Miami-Dade County at Book 8, Page 36 (the "Plat"). <u>See</u> Exhibit B, Plat. According to the surveys prepared by Gunter Group, Inc. and included in the application materials, the Property is approximately 21,960 square feet in size. Additionally, pursuant to the Building Card, the existing home on the Property was built in late-1958. <u>See</u> Exhibit C, Building Card.

Figure 1, Aerial

The Property is zoned RS-3, Single-Family Residential District. The Property is not located in a local or national historic district, nor classified as having any historical significance. The Applicant will separately submit requests to the Design Review Board ("DRB") for the design review and approval of two (2), new replacement homes and associated design waivers.