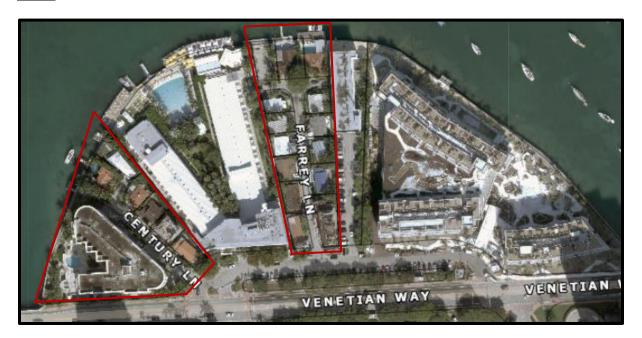

**FARREY LANE** 

REFERRAL TO THE LAND USE AND SUSTAINABILITY COMMITTEE AND THE PLANNING BOARD - CREATE OVERLAY REGULATIONS FOR CENTURY LANE AND FARREY LANE, LOCATED IN THE RM-1 ZONING DISTRICT ON BELLE ISLE, TO PRESERVE THE LOW-SCALE RESIDENTIAL CHARACTER OF THE NEIGHBORHOOD.

## MAP: