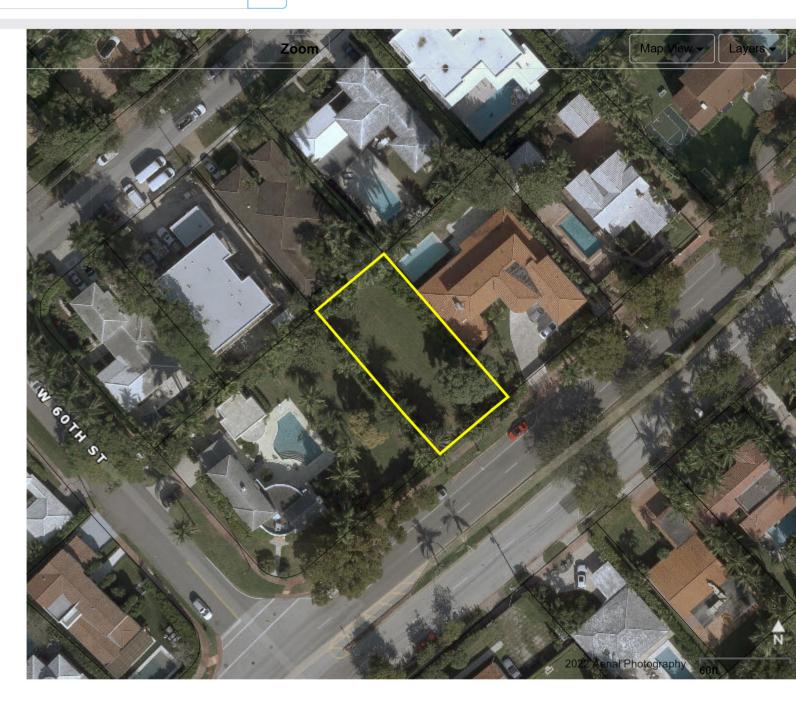

## PROPERTY INFORMATION • Folio: 02-3215-003-0475 Sub-Division: LA GORCE GOLF SUB PB 14-43 **Property Address** Owner CIPIACEANCORA LLC **Mailing Address** 18628 SW 50 CT MIRAMAR, FL 33015 **PA Primary Zone** 0100 SINGLE FAMILY - GENERAL **Primary Land Use** 0066 VACANT RESIDENTIAL: EXTRA FEA OTHER THAN **PARKING** Beds / Baths / Half 0/0/0 Floors 0 **Living Units** 0 0 **Actual Area** 0 Living Area **Adjusted Area** 0

## **Featured Online Tools**

Lot Size

Year Built

Comparable Sales Report Discrepancies Glossary

7,391 Sq.Ft

0

Report Homestead Fraud

PA Additional Online Tools Special Taxing Districts and Other Non-Ad valorem Assessments

## FULL LEGAL DESCRIPTION •

LA GORCE GOLF SUB PB 14-43

LOT 14 BLK 2

LOT SIZE 7391 SQ F TM/L

FAU 02 3214 003 0480

| SALES INFORMATION •                                                               |           |              |                                  |                  |  |
|-----------------------------------------------------------------------------------|-----------|--------------|----------------------------------|------------------|--|
| Previous Sale                                                                     | Price     | OR Book-Page | <b>Qualification Description</b> | Previous Owner 1 |  |
| 01/10/2018                                                                        | \$622,200 | 30829-2527   | Affiliated parties               | 6030 ALTON LLC   |  |
| For more information about the Department of Revenue's Sales Qualification Codes. |           |              |                                  |                  |  |