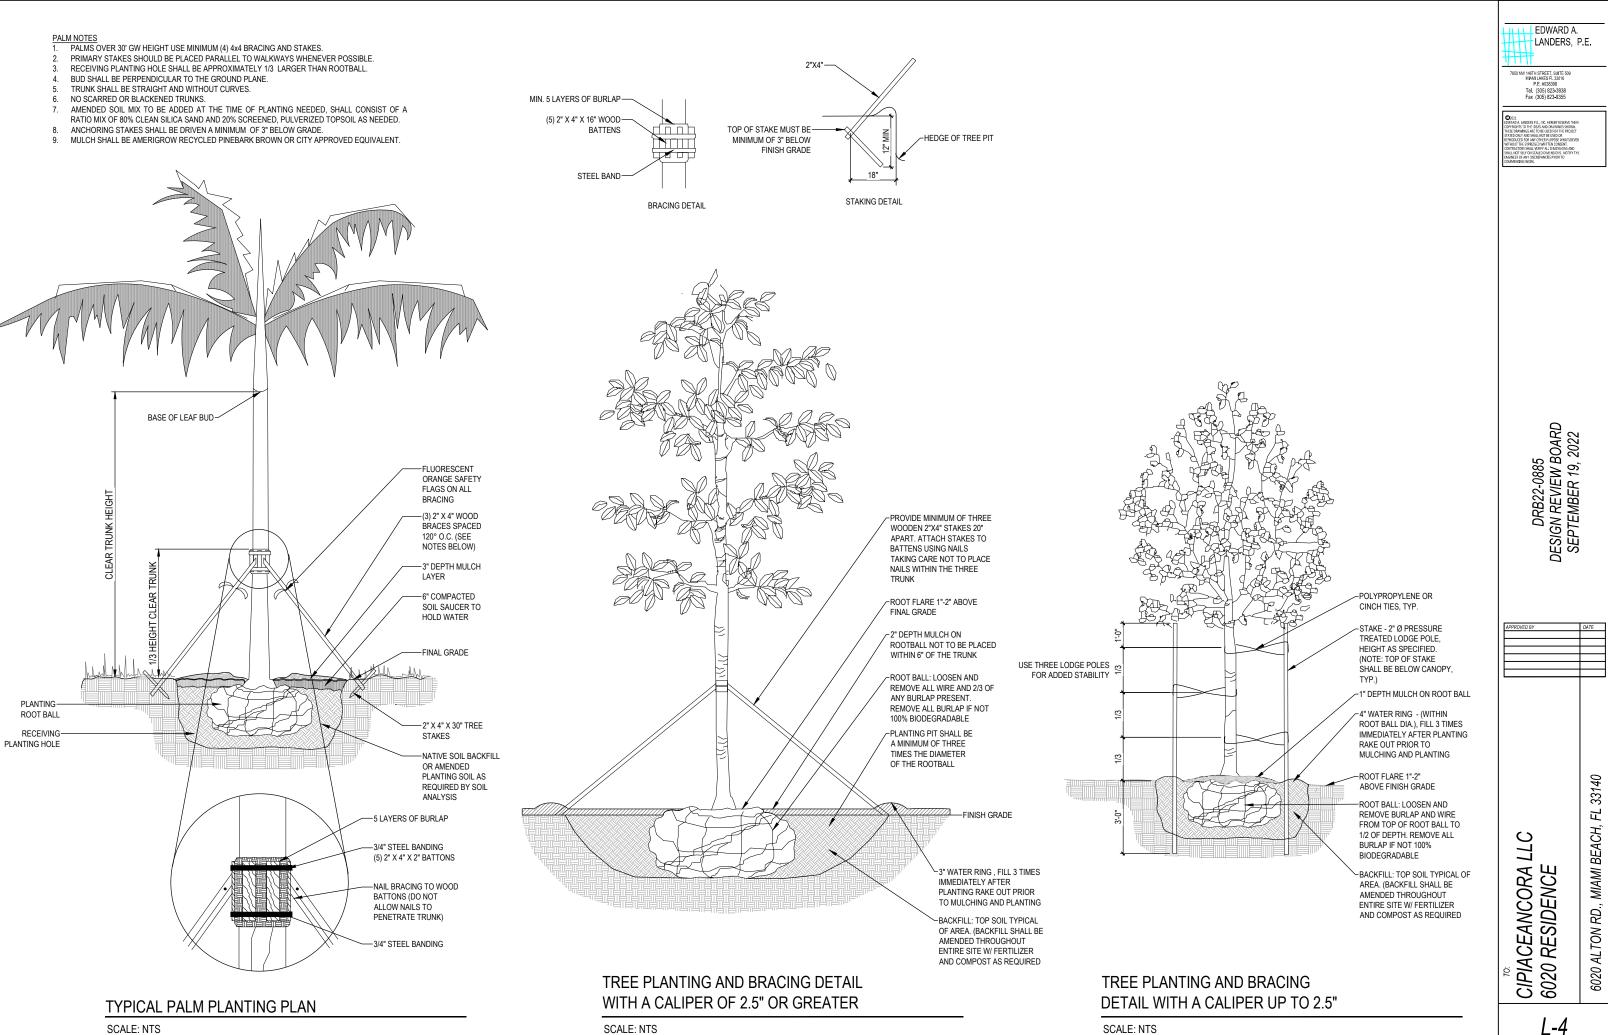

#### LANDSCAPE NOTES

- 1. LAWN TO BE SAINT AUGUSTINE 'PALMETTO'
- 2. MULCH IN ALL SHRUB BEDS, TO BE SHREDDED MELALEUCA ('ENVIRO MULCH'). INSTALL 3" DEEP IN ALL SHRUB AREAS.
- 3. CRUSHED GRAVEL WHERE SPECIFIED SHALL BE 3/4", GRAY. INSTALL APPROXIMATELY 2" DEEP.
- 4. GUARANTEE: THERE SHALL BE A ONE YEAR GUARANTEE ON ALL PLANT MATERIALS INSTALLED AT THIS SITE. WARRANTY TO BE PROVIDED BY THE SUB CONTRACTOR RESPONSIBLE FOR INSTALLATION. DEFECTIVE OR DYING PLANTS SHALL BE REPLACED WITHIN 2 WEEKS OF NOTIFICATION SUCH PLANTS NEED TO BE REPLACED.
- 5. ALL PLANT MATERIALS SHALL CONFORM TO, OR EXCEED, THE MINIMUM STANDARDS FOR FLORIDA NO. 1 GRADE OR EQUIVALENT IN THE MOST CURRENT EDITION OF THE FLORIDA GRADES AND STANDARDS FOR NURSERY PLANTS PREPARED BY THE STATE OF FLORIDA DEPARTMENT OF AGRICULTURE AND CONSUMER SERVICES.
- 6. TREE STAKING: THE SUB CONTRACTOR SHALL MAINTAIN ALL TREE SUPPORTS FOR ONE YEAR. THIS SHALL INCLUDE ADJUSTMENTS TO SUPPORTS TO INSURE ALL TREE TRUNKS ARE MAINTAINED IN A VERTICAL POSITION. AFTER ONE YEAR THE SUB CONTRACTOR WILL REMOVE ALL STAKES AND RELATED MATERIALS.