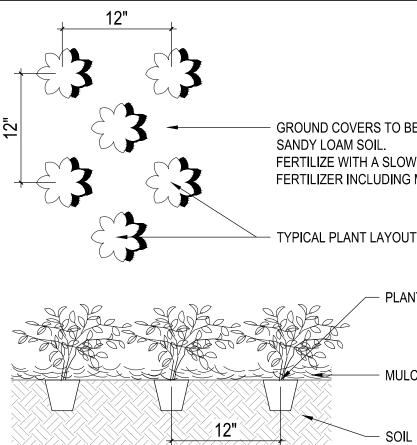

YEAR GUARANTEE ON ALL PLANT MATERIALS INSTALLED AT THIS SITE. WARRANTY TO BE PROVIDED BY THE SUB CONTRACTOR RESPONSIBLE FOR INSTALLATION. DEFECTIVE OR DYING PLANTS SHALL BE REPLACED WITHIN 2 WEEKS OF NOTIFICATION SUCH PLANTS NEED TO BE REPLACED.
- 5. ALL PLANT MATERIALS SHALL CONFORM TO, OR EXCEED, THE MINIMUM STANDARDS FOR FLORIDA NO. 1 GRADE OR EQUIVALENT IN THE MOST CURRENT EDITION OF THE FLORIDA GRADES AND STANDARDS FOR NURSERY PLANTS PREPARED BY THE STATE OF FLORIDA DEPARTMENT OF AGRICULTURE AND CONSUMER SERVICES.
- 6. TREE STAKING: THE SUB CONTRACTOR SHALL MAINTAIN ALL TREE SUPPORTS FOR ONE YEAR. THIS SHALL INCLUDE ADJUSTMENTS TO SUPPORTS TO INSURE ALL TREE TRUNKS ARE MAINTAINED IN A VERTICAL POSITION. AFTER ONE YEAR THE SUB CONTRACTOR WILL REMOVE ALL STAKES AND RELATED MATERIALS.



## GROUNDCOVER PLANTING DETAIL

SCALE: NTS

121

64



### SHRUB PLANTING DETAIL

SCALE: NTS

|                                        | EDWARD A.<br>LANDERS, F<br>7800 NW METH CIRCLE BUTC 600<br>WAND MARCH CIRCLE BUTC 600<br>PE - M03508<br>Tel (:05) 822-9355<br>Fax (:005) 822-9355