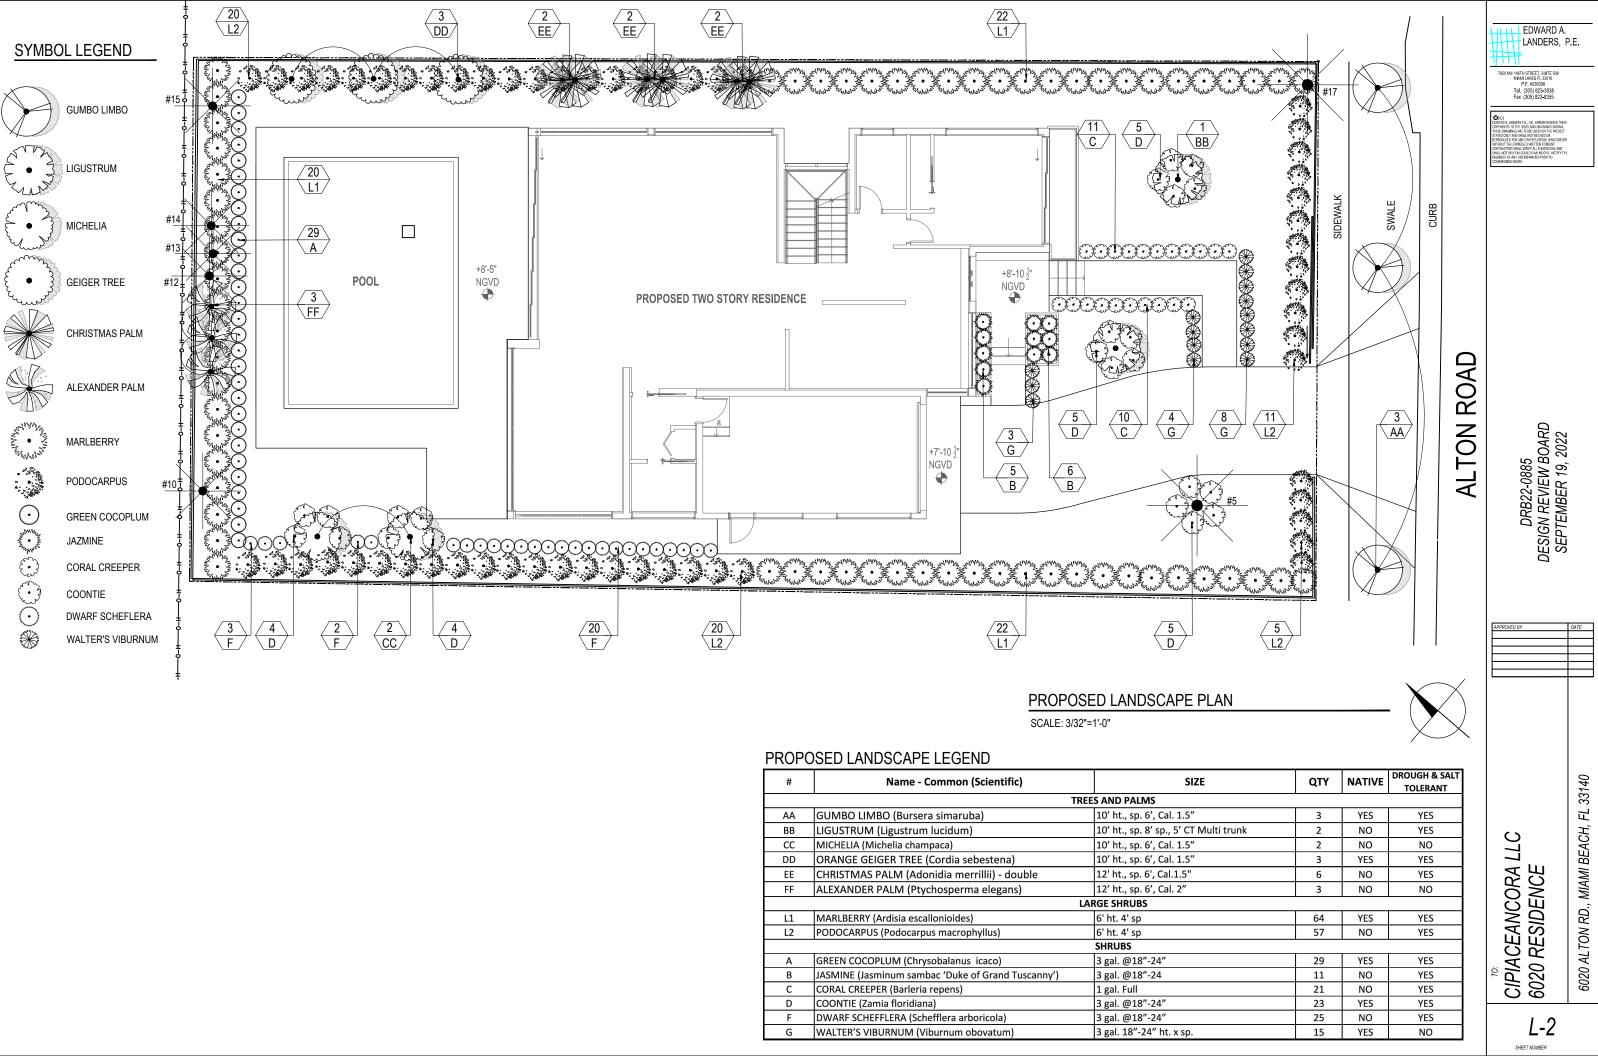

SCALE: NTS

SHEET NUMBER

| #  | Name - Common (Scientific)                         |                      |
|----|----------------------------------------------------|----------------------|
|    |                                                    | TREES AND PALMS      |
| AA | GUMBO LIMBO (Bursera simaruba)                     | 10' ht., sp. 6', Cal |
| BB | LIGUSTRUM (Ligustrum lucidum)                      | 10' ht., sp. 8' sp., |
| CC | MICHELIA (Michelia champaca)                       | 10' ht., sp. 6', Cal |
| DD | ORANGE GEIGER TREE (Cordia sebestena)              | 10' ht., sp. 6', Cal |
| EE | CHRISTMAS PALM (Adonidia merrillii) - double       | 12' ht., sp. 6', Cal |
| FF | ALEXANDER PALM (Ptychosperma elegans)              | 12' ht., sp. 6', Cal |
|    | LARGE SHRUBS                                       |                      |
| L1 | MARLBERRY (Ardisia escallonioides)                 | 6' ht. 4' sp         |
| L2 | PODOCARPUS (Podocarpus macrophyllus)               | 6' ht. 4' sp         |
|    |                                                    | SHRUBS               |
| А  | GREEN COCOPLUM (Chrysobalanus icaco)               | 3 gal. @18"-24"      |
| В  | JASMINE (Jasminum sambac 'Duke of Grand Tuscanny') | 3 gal. @18"-24       |
| С  | CORAL CREEPER (Barleria repens)                    | 1 gal. Full          |
| D  | COONTIE (Zamia floridiana)                         | 3 gal. @18"-24"      |
| F  | DWARF SCHEFFLERA (Schefflera arboricola)           | 3 gal. @18"-24"      |
| G  | WALTER'S VIBURNUM (Viburnum obovatum)              | 3 gal. 18"-24" ht.   |

# LANDSCAPE LEGEND

|    | INFORMATION REQUIRED TO BE PERMANE               | ENTLY AFFIXED TO PLANS                        |            |          |
|----|--------------------------------------------------|-----------------------------------------------|------------|----------|
|    | Zoning District RS-2 Lo                          | ot Area7,391 SF                               | Acres 0.17 |          |
|    |                                                  |                                               | REQUIRED/  |          |
|    | OPEN SPACE                                       |                                               | ALLOWED    | PROVIDED |
| Α. | Square feet of required Open Space as indi       | cated on site plan:                           |            |          |
|    | Lot Area = <b>7,391</b> s.f.x <b>30</b> % =      | = <b>2,217</b> s.f.                           | 2,217 SF   | 3,326 SF |
| В. | Square feet of parking lot open space requ       | ired as indicated on site plar                | n:         |          |
|    | Number of parking spaces x 10 s.f                | . parking space =                             | NA         | NA       |
| C. | Total square feet of landscaped open space       | e required: A+B=                              | 2,217 SF   | 3,326 SF |
|    |                                                  |                                               |            |          |
|    | LAWN AREA CALCULATION                            |                                               |            |          |
| Α. | Square feet of landscaped open space requ        |                                               | 2,217 SF   | 3,326 SF |
| В. | Maximum lawn area (sod) permitted=               | 50 % x <u>2,217</u> s.f.                      | 1,109 SF   |          |
|    |                                                  |                                               |            |          |
|    | TREES                                            |                                               |            |          |
| Α. | Number of trees required per lot or net lot      | acre, less existing number o                  | f          |          |
|    | trees meeting minimum requirements=              |                                               |            |          |
|    | 5 trees x net lot acres                          | <ul> <li>number of existing trees=</li> </ul> | 7          | 7        |
|    | % Natives required: Number of trees provi        |                                               | 3          | 3        |
| C. | % Low maintenance / drought and salt tole        | erant required:                               |            |          |
| -  | Number of trees provided x 50%=                  | (201 - 1)                                     | 4          | 5        |
| D. | Street Trees (maximum average spacing of         |                                               | -          | -        |
| -  | 60 linear feet along street divid                |                                               | 3          | 3        |
| E. | Street tree species allowed directly beneat      | n power lines:                                |            |          |
|    | (maximum average spacing of 20' o.c.):           |                                               |            |          |
|    | <u><b>N/A</b></u> linear feet along street divid | ded by 20'=                                   | 3          | 3        |
|    |                                                  |                                               |            |          |

### <u>SHRUBS</u>

| Α. | Number of shrubs required: Sum of lot and street trees required x 12=                                    | 120 | 124 |
|----|----------------------------------------------------------------------------------------------------------|-----|-----|
| В. | % Native shrubs required: Number of shrubs provided x 50%=                                               | 61  | 67  |
| A. | LARGE SHRUBS OR SMALL TREES<br>Number of large shrubs or small trees required: Number of required shrubs |     |     |

x 10%= 12 B. % Native large shrubs or small trees required: Number of large shrubs or small trees provided x 50%= 61

#### LANDSCAPE NOTES

- 1. LAWN TO BE SAINT AUGUSTINE 'PALMETTO'
- 2. MULCH IN ALL SHRUB BEDS, TO BE SHREDDED MELALEUCA ('ENVIRO MULCH'). INSTALL 3" DEEP IN ALL SHRUB AREAS.
- 3. CRUSHED GRAVEL WHERE SPECIFIED SHALL BE 3/4", GRAY. INSTALL APPROXIMATELY 2" DEEP.
- 4. GUARANTEE: THERE SHALL BE A ONE YEAR GUARANTEE ON ALL PLANT MATERIALS INSTALLED AT THIS SITE. WARRANTY TO BE PROVIDED BY THE SUB CONTRACTOR RESPONSIBLE FOR INSTALLATION. DEFECTIVE OR DYING PLANTS SHALL BE REPLACED WITHIN 2 WEEKS OF NOTIFICATION SUCH PLANTS NEED TO BE REPLACED.
- 5. ALL PLANT MATERIALS SHALL CONFORM TO, OR EXCEED, THE MINIMUM STANDARDS FOR FLORIDA NO. 1 GRADE OR EQUIVALENT IN THE MOST CURRENT EDITION OF THE FLORIDA GRADES AND STANDARDS FOR NURSERY PLANTS PREPARED BY THE STATE OF FLORIDA DEPARTMENT OF AGRICULTURE AND CONSUMER SERVICES.
- 6. TREE STAKING: THE SUB CONTRACTOR SHALL MAINTAIN ALL TREE SUPPORTS FOR ONE YEAR. THIS SHALL INCLUDE ADJUSTMENTS TO SUPPORTS TO INSURE ALL TREE TRUNKS ARE MAINTAINED IN A VERTICAL POSITION. AFTER ONE YEAR THE SUB CONTRACTOR WILL REMOVE ALL STAKES AND RELATED MATERIALS.