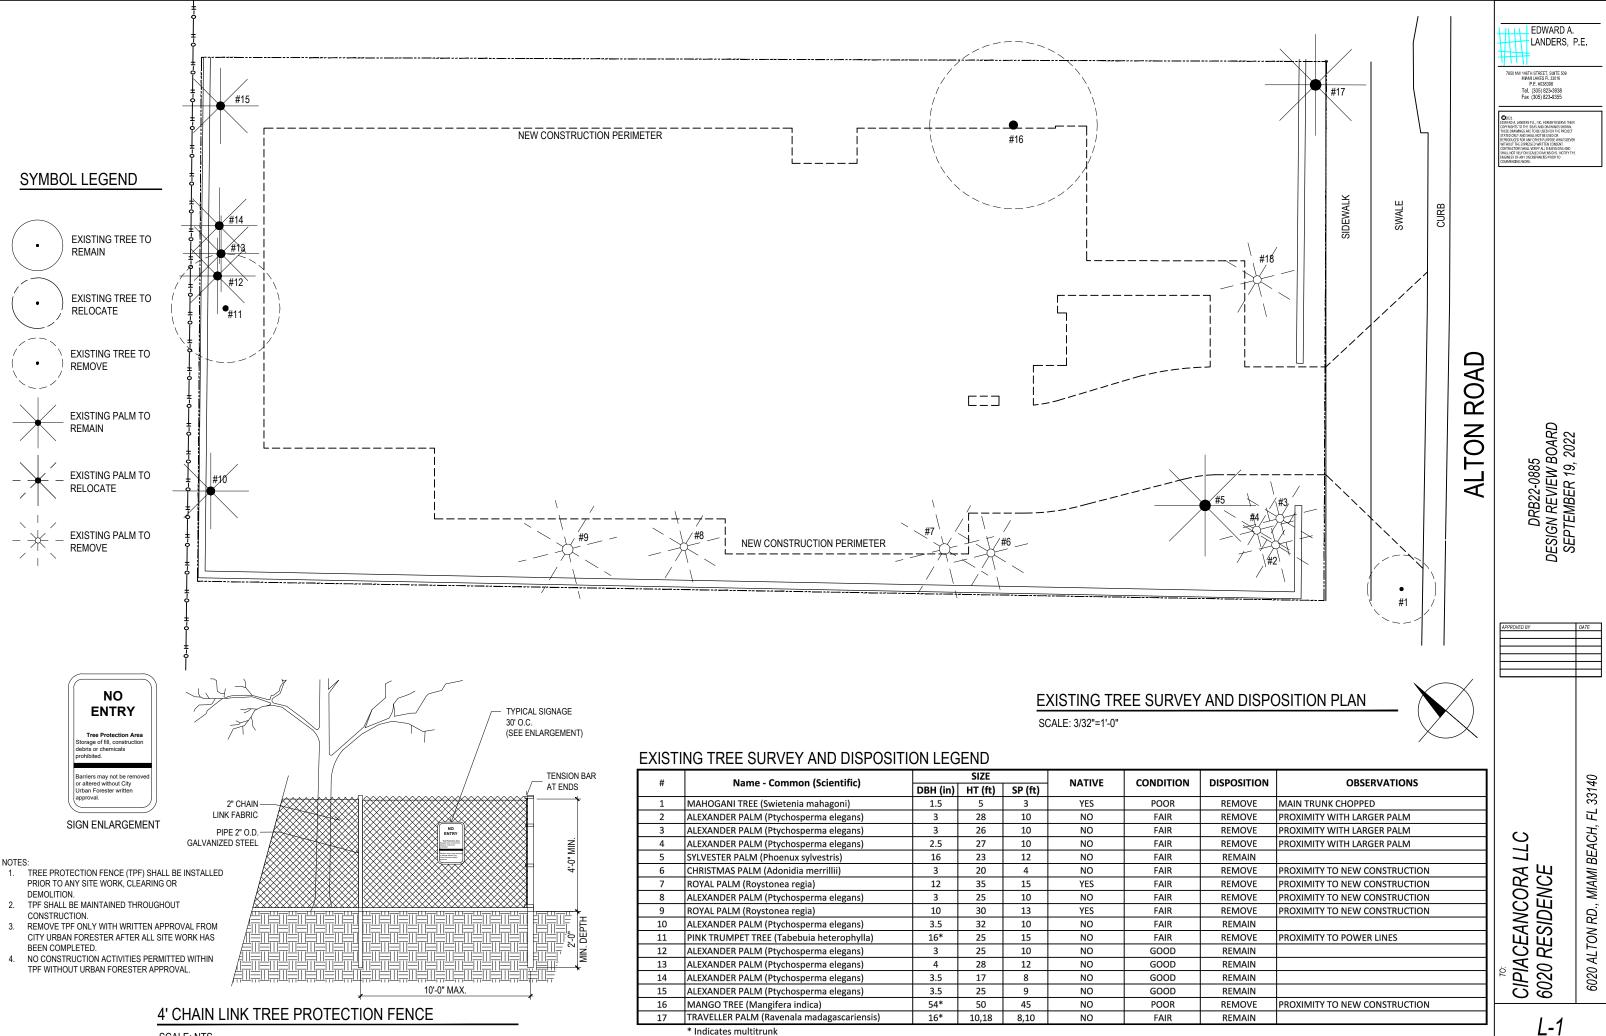

# LANDSCAPE LEGEND

|    | INFORMATION REQUIRED TO BE PERMANE               | ENTLY AFFIXED TO PLANS                        |            |          |
|----|--------------------------------------------------|-----------------------------------------------|------------|----------|
|    | Zoning District RS-2 Lo                          | ot Area7,391 SF                               | Acres 0.17 |          |
|    |                                                  |                                               | REQUIRED/  |          |
|    | OPEN SPACE                                       |                                               | ALLOWED    | PROVIDED |
| Α. | Square feet of required Open Space as indi       | cated on site plan:                           |            |          |
|    | Lot Area = <b>7,391</b> s.f.x <b>30</b> % =      | = <b>2,217</b> s.f.                           | 2,217 SF   | 3,326 SF |
| В. | Square feet of parking lot open space requ       | ired as indicated on site plar                | n:         |          |
|    | Number of parking spaces x 10 s.f                | . parking space =                             | NA         | NA       |
| C. | Total square feet of landscaped open space       | e required: A+B=                              | 2,217 SF   | 3,326 SF |
|    |                                                  |                                               |            |          |
|    | LAWN AREA CALCULATION                            |                                               |            |          |
| Α. | Square feet of landscaped open space requ        |                                               | 2,217 SF   | 3,326 SF |
| В. | Maximum lawn area (sod) permitted=               | 50 % x <u>2,217</u> s.f.                      | 1,109 SF   |          |
|    |                                                  |                                               |            |          |
|    | TREES                                            |                                               |            |          |
| Α. | Number of trees required per lot or net lot      | acre, less existing number o                  | f          |          |
|    | trees meeting minimum requirements=              |                                               |            |          |
|    | 5 trees x net lot acres                          | <ul> <li>number of existing trees=</li> </ul> | 7          | 7        |
|    | % Natives required: Number of trees provi        |                                               | 3          | 3        |
| C. | % Low maintenance / drought and salt tole        | erant required:                               |            |          |
| -  | Number of trees provided x 50%=                  | (201 - 1)                                     | 4          | 5        |
| D. | Street Trees (maximum average spacing of         |                                               | -          | -        |
| -  | 60 linear feet along street divid                |                                               | 3          | 3        |
| E. | Street tree species allowed directly beneat      | n power lines:                                |            |          |
|    | (maximum average spacing of 20' o.c.):           |                                               |            |          |
|    | <u><b>N/A</b></u> linear feet along street divid | ded by 20'=                                   | 3          | 3        |
|    |                                                  |                                               |            |          |

### <u>SHRUBS</u>

| Α. | Number of shrubs required: Sum of lot and street trees required x 12=                                    | 120 | 124 |
|----|----------------------------------------------------------------------------------------------------------|-----|-----|
| В. | % Native shrubs required: Number of shrubs provided x 50%=                                               | 61  | 67  |
| A. | LARGE SHRUBS OR SMALL TREES<br>Number of large shrubs or small trees required: Number of required shrubs |     |     |

x 10%= 12 B. % Native large shrubs or small trees required: Number of large shrubs or small trees provided x 50%= 61

#### LANDSCAPE NOTES

- 1. LAWN TO BE SAINT AUGUSTINE 'PALMETTO'
- 2. MULCH IN ALL SHRUB BEDS, TO BE SHREDDED MELALEUCA ('ENVIRO MULCH'). INSTALL 3" DEEP IN ALL SHRUB AREAS.
- 3. CRUSHED GRAVEL WHERE SPECIFIED SHALL BE 3/4", GRAY. INSTALL APPROXIMATELY 2" DEEP.
- 4. GUARANTEE: THERE SHALL BE A ONE YEAR GUARANTEE ON ALL PLANT MATERIALS INSTALLED AT THIS SITE. WARRANTY TO BE PROVIDED BY THE SUB CONTRACTOR RESPONSIBLE FOR INSTALLATION. DEFECTIVE OR DYING PLANTS SHALL BE REPLACED WITHIN 2 WEEKS OF NOTIFICATION SUCH PLANTS NEED TO BE REPLACED.
- 5. ALL PLANT MATERIALS SHALL CONFORM TO, OR EXCEED, THE MINIMUM STANDARDS FOR FLORIDA NO. 1 GRADE OR EQUIVALENT IN THE MOST CURRENT EDITION OF THE FLORIDA GRADES AND STANDARDS FOR NURSERY PLANTS PREPARED BY THE STATE OF FLORIDA DEPARTMENT OF AGRICULTURE AND CONSUMER SERVICES.
- 6. TREE STAKING: THE SUB CONTRACTOR SHALL MAINTAIN ALL TREE SUPPORTS FOR ONE YEAR. THIS SHALL INCLUDE ADJUSTMENTS TO SUPPORTS TO INSURE ALL TREE TRUNKS ARE MAINTAINED IN A VERTICAL POSITION. AFTER ONE YEAR THE SUB CONTRACTOR WILL REMOVE ALL STAKES AND RELATED MATERIALS.