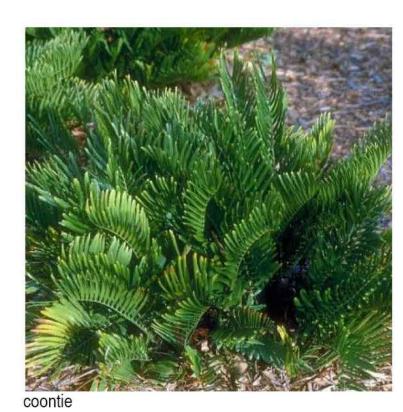

### (2,041 sf)

| QTY  SYM  Botanical Name  Common Name  (2) street trees - S1    2  BS  Bursera simaruba  Gumbo Limbo  (2) street trees - S1    10  EF  Myrcianthes fragrans  Simpson's Stopper  (2) street trees - S1    10  EF  Myrcianthes fragrans  Dahoon Holly  (2) street trees - S1    10  IE  IIex cassine  Dahoon Holly  (2) street trees - S1    PALMS  Dahoon Holly  (2) street trees - S1    QTY  SYM  Botanical Name  Common Name    2  SP  Sabal palmetto  Sabal Palm    SHRUBS and UNDERSTORY PALMS  (2) street trees - S1  (2) street trees - S1    QTY  SYM  Botanical Name  Common Name    6  AD  Acrostichum danaeifolium  Giant Leather Fern    6  CM  Codiaeum variegatum 'Nammey'  Croton    24  FM  Ficus microcarpa  Green Island Ficus    33  GL Gymnanthes lucida  Crabwood  (2) street trees - S1    11  ZP  Zamia pumila  Coontie    ACCENTS, VINES and GRASSES  (2) SS  <                                                                                                                                                                                                                                                                                                                                                                                                                                                                                                                                                                                                                                                                                                                                                                                                                                                                                                                                                                                                                                                                                                                                 | TREE | S       |                             |                   |                       |
|------------------------------------------------------------------------------------------------------------------------------------------------------------------------------------------------------------------------------------------------------------------------------------------------------------------------------------------------------------------------------------------------------------------------------------------------------------------------------------------------------------------------------------------------------------------------------------------------------------------------------------------------------------------------------------------------------------------------------------------------------------------------------------------------------------------------------------------------------------------------------------------------------------------------------------------------------------------------------------------------------------------------------------------------------------------------------------------------------------------------------------------------------------------------------------------------------------------------------------------------------------------------------------------------------------------------------------------------------------------------------------------------------------------------------------------------------------------------------------------------------------------------------------------------------------------------------------------------------------------------------------------------------------------------------------------------------------------------------------------------------------------------------------------------------------------------------------------------------------------------------------------------------------------------------------------------------------------------------------------------------------------------|------|---------|-----------------------------|-------------------|-----------------------|
| 2  BS  Bursera simaruba  Gumbo Limbo  (2) street trees - S1    8  CD  Coccoloba diversifolia  Pigeon Plum  (2) street trees - S1    10  EF  Myrcianthes fragrans  Simpson's Stopper  (2)    10  IC  Ilex cassine  Dahoon Holly    PALMS                                                                                                                                                                                                                                                                                                                                                                                                                                                                                                                                                                                                                                                                                                                                                                                                                                                                                                                                                                                                                                                                                                                                                                                                                                                                                                                                                                                                                                                                                                                                                                                                                                                                                                                                                                                |      |         |                             |                   |                       |
| 8  CD  Coccoloba diversifolia  Pigeon Plum  (2) street trees - \$1    10  EF  Myrcianthes fragrans  Simpson's Stopper    10  IC  Ilex cassine  Dahoon Holly    PALMS    QTY  SYM  Botanical Name  Common Name    2  SP  Sabal palmetto  Sabal Palm    SHRUBS and UNDERSTORY PALMS    QTY  SYM  Botanical Name  Common Name    6  AD  Acrostichum danaeifolium  Giant Leather Fern    6  CM  Codiaeum variegatum 'Mammey'  Croton    24  FM  Ficus microcarpa  Green Island Ficus    33  GL  Gymnanthes lucida  Shiny Lyonia    13  PM  Podocarpus macrophyllus  Japanese Yew    28  PN  Psychotria nervosa  Dwarf Wild Coffee    12  SRS  Serenoa repens 'silver'  Silver Saw Palmetto    11  ZP  Zamia pumila  Coontie    Accentry, VINES and GRASSES    QTY  SYM  Botanical Name  Common Name    42                                                                                                                                                                                                                                                                                                                                                                                                                                                                                                                                                                                                                                                                                                                                                                                                                                                                                                                                                                                                                                                                                                                                                                                                                  | QTY  | SYM     | Botanical Name              | Common Name       |                       |
| 0  EF  Myrcianthes fragrans  Simpson's Stopper    10  IC  Ilex cassine  Dahoon Holly    PALMS  Dahoon Holly  Dahoon Holly    PALMS  Dahoon Holly  Dahoon Holly    QTY  SYM  Botanical Name  Common Name    2  SP  Sabal palmetto  Sabal Palm    SHRUBS and UNDERSTORY PALMS  Dahoon Name  Dahoon Name    6  AD  Acrostichum danaeifolium  Giant Leather Fern    6  CM  Coliaeum variegatum 'Mammey'  Croton    24  FM  Ficus microcarpa  Green Island Ficus    33  GL  Gymnanthes lucida  Crabwood    4  LL  Lyonia lucidia  Shiny Lyonia    13  PM  Podocarpus macrophyllus  Japanese Yew    28  PN  Psychotria nervosa  Dwarf Wild Coffee    11  ZP  Zamia pumila  Coontie    QTY  SYM  Botanical Name  Common Name    42  AE  Aspidistra elatior  Cast Iron Plant    3  AI  Alcantarea imperialis Bromeliad                                                                                                                                                                                                                                                                                                                                                                                                                                                                                                                                                                                                                                                                                                                                                                                                                                                                                                                                                                                                                                                                                                                                                                                                         | 2    | BS      | Bursera simaruba            | Gumbo Limbo       |                       |
| 10  IC  Ilex cassine  Dahoon Holly    PALMS  Dahoon Holly    QTY  SYM  Botanical Name  Common Name    2  SP  Sabal palmetto  Sabal Palm    SHRUBS and UNDERSTORY PALMS  Image: Common Name    6  AD  Acrostichum danaeifolium  Giant Leather Fern    6  Codiaeum variegatum 'Mammey'  Croton    24  FM  Ficus microcarpa  Green Island Ficus    33  GL  Gymnanthes lucida  Crabwood    4  LL  Lyonia lucidia  Shiny Lyonia    13  PM  Podocarpus macrophyllus  Japanese Yew    28  PN  Psychotria nervosa  Dwarf Wild Coffee    12  SRS  Serenoa repens 'silver'  Silver Saw Palmetto    11  ZP  Zamia pumila  Coontie    ACCENTS, VINES and GRASSES  Image: Common Name  Image: Common Name    42  AE  Aspidistra elatior  Cast Iron Plant    3  AI  Alcantarea imperialis Bromeliad  Same    GROUNDCOVERS  Image: Common Name  Image: Common Name                                                                                                                                                                                                                                                                                                                                                                                                                                                                                                                                                                                                                                                                                                                                                                                                                                                                                                                                                                                                                                                                                                                                                                    | 8    | CD      | Coccoloba diversifolia      | Pigeon Plum       | (2) street trees - ST |
| PALMS  Common Name    QTY  SYM  Botanical Name  Common Name    2  SP  Sabal palmetto  Sabal Palm    SHRUBS and UNDERSTORY PALMS  Gammon Name  Gammon Name    6  AD  Acrostichum danaeifolium  Giant Leather Fern    6  CM  Codiaeum variegatum 'Mammey'  Croton    24  FM  Ficus microcarpa  Green Island Ficus    33  GL  Gymnanthes lucida  Crabwood    4  LL  Lyonia lucidia  Shiny Lyonia    13  PM  Podocarpus macrophyllus  Japanese Yew    28  PN  Psychotria nervosa  Dwarf Wild Coffee    11  ZP  Zamia pumila  Coontie    Common Name    QTY  SYM  Botanical Name  Coomtie    QTY  SYM  Botanical Name  Common Name    QTY  SYM  Bot                                                                                                                                                                                                                                                                                                                                                                                                                                                                                                                                                                                                                                                                                                                                                                                                                                                                                                                                                                                                                                                                                                                                                                                                                                              | 10   | EF      | Myrcianthes fragrans        | Simpson's Stopper |                       |
| QTY  SYM  Botanical Name  Common Name    2  SP  Sabal palmetto  Sabal Palm    SHRUBS and UNDERSTORY PALMS  Stabal Palm    GTY  SYM  Botanical Name  Common Name    6  AD  Acrostichum danaeifolium  Giant Leather Fern    6  CM  Codiaeum variegatum 'Mammey'  Croton    24  FM  Ficus microcarpa  Green Island Ficus    33  GL  Gymnanthes lucida  Crabwood    4  LL  Lyonia lucidia  Shiny Lyonia    13  PM  Podocarpus macrophyllus  Japanese Yew    28  PN  Psychotria nervosa  Dwarf Wild Coffee    12  SRS  Serenoa repens 'silver'  Silver Saw Palmetto    11  ZP  Zamia pumila  Coontie    ACCEENTS, VINES and GRASSES  Common Name  Gast Iron Plant    3  AI  Alcantarea imperialis Bromeliad  Same    42  AE  Aspidistra elatior  Cast Iron Plant    3  AI  Alcantarea imperialis Bromeliad  Same    GROUNDCOVERS  Orang                                                                                                                                                                                                                                                                                                                                                                                                                                                                                                                                                                                                                                                                                                                                                                                                                                                                                                                                                                                                                                                                                                                                                                                     | 10   | IC      | llex cassine                | Dahoon Holly      |                       |
| 2  SP  Sabal palmetto  Sabal Palm    SHRUBS and UNDERSTORY PALMS    QTY  SYM  Botanical Name  Common Name    6  AD  Acrostichum danaeifolium  Giant Leather Fern    6  CM  Codiaeum variegatum 'Mammey'  Croton    24  FM  Ficus microcarpa  Green Island Ficus    33  GL  Gymnanthes lucida  Crabwood    4  LL  Lyonia lucidia  Shiny Lyonia    13  PM  Podocarpus macrophyllus  Japanese Yew    28  PN  Psychotria nervosa  Dwarf Wild Coffee    12  SRS  Serenoa repens 'silver'  Silver Saw Palmetto    11  ZP  Zamia pumila  Coontie    ACCENTS, VINES and GRASSES    QTY  SYM  Botanical Name  Common Name    42  AE  Aspidistra elatior  Cast Iron Plant    3  AI  Alcantarea imperialis Bromeliad  Same    Greque Libline frutescens 'orange'    QTY  SYM  Botanical Name  Common Name    136  BF                                                                                                                                                                                                                                                                                                                                                                                                                                                                                                                                                                                                                                                                                                                                                                                                                                                                                                                                                                                                                                                                                                                                                                                                              | PALN | ИS      |                             |                   |                       |
| 2  SP  Sabal palmetto  Sabal Palm    SHRUBS and UNDERSTORY PALMS    QTY  SYM  Botanical Name  Common Name    6  AD  Acrostichum danaeifolium  Giant Leather Fern    6  CM  Codiaeum variegatum 'Mammey'  Croton    24  FM  Ficus microcarpa  Green Island Ficus    33  GL  Gymnanthes lucida  Crabwood    4  LL  Lyonia lucidia  Shiny Lyonia    13  PM  Podocarpus macrophyllus  Japanese Yew    28  PN  Psychotria nervosa  Dwarf Wild Coffee    12  SRS  Serenoa repens 'silver'  Silver Saw Palmetto    11  ZP  Zamia pumila  Coontie    ACCENTS, VINES and GRASSES    QTY  SYM  Botanical Name  Common Name    42  AE  Aspidistra elatior  Cast Iron Plant    3  AI  Alcantarea imperialis Bromeliad  Same    Greque Libline frutescens 'orange'    QTY  SYM  Botanical Name  Common Name    136  BF                                                                                                                                                                                                                                                                                                                                                                                                                                                                                                                                                                                                                                                                                                                                                                                                                                                                                                                                                                                                                                                                                                                                                                                                              | QTY  | SYM     | Botanical Name              | Common Name       |                       |
| QTYSYMBotanical NameCommon Name6ADAcrostichum danaeifoliumGiant Leather Fern6CMCodiaeum variegatum 'Mammey'Croton24FMFicus microcarpaGreen Island Ficus33GLGymnanthes lucidaCrabwood4LLLyonia lucidiaShiny Lyonia13PMPodocarpus macrophyllusJapanese Yew28PNPsychotria nervosaDwarf Wild Coffee12SRSSerenoa repens 'silver'Silver Saw Palmetto11ZPZamia pumilaCoontieACCENTS, VINES and GRASSESQTYSYMBotanical Name42AEAspidistra elatiorCast Iron Plant3AIAlcantarea imperialis BromeliadSameQTYSYMBotanical NameCommon Name42AEAspidistra elatior3AIAlcantarea imperialis BromeliadSameApplication Name136BFBulbine frutescens 'orange'QTYSYMBotanical NameCommon Name136BFBulbine frutescens 'orange'Orange Bulbine101ELErnodea littoralisGolden Creeper24LMLiriope muscariBig Blue Liriope                                                                                                                                                                                                                                                                                                                                                                                                                                                                                                                                                                                                                                                                                                                                                                                                                                                                                                                                                                                                                                                                                                                                                                                                                         | 2    | SP      | Sabal palmetto              | Sabal Palm        |                       |
| 6  AD  Acrostichum danaeifolium  Giant Leather Fern    6  CM  Codiaeum variegatum 'Mammey'  Croton    24  FM  Ficus microcarpa  Green Island Ficus    33  GL  Gymnanthes lucida  Crabwood    4  LL  Lyonia lucidia  Shiny Lyonia    13  PM  Podocarpus macrophyllus  Japanese Yew    28  PN  Psychotria nervosa  Dwarf Wild Coffee    12  SRS  Serenoa repens 'silver'  Silver Saw Palmetto    11  ZP  Zamia pumila  Coontie    ACCENTS, VINES and GRASSES    QTY  SYM  Botanical Name  Common Name    42  AE  Aspidistra elatior  Cast Iron Plant    3  AI  Alcantarea imperialis Bromeliad  Same    QTY  SYM    Botanical Name  Common Name    136  BF  Bulbine frutescens 'orange'  Orange Bulbine    101  EL  Ernodea littoralis  Golden Creeper    24  LM  Liriope muscari  Big Blue Liriope                                                                                                                                                                                                                                                                                                                                                                                                                                                                                                                                                                                                                                                                                                                                                                                                                                                                                                                                                                                                                                                                                                                                                                                                                      | SHRU | JBS an  | d UNDERSTORY PALMS          |                   |                       |
| 6  AD  Acrostichum danaeifolium  Giant Leather Fern    6  CM  Codiaeum variegatum 'Mammey'  Croton    24  FM  Ficus microcarpa  Green Island Ficus    33  GL  Gymnanthes lucida  Crabwood    4  LL  Lyonia lucidia  Shiny Lyonia    13  PM  Podocarpus macrophyllus  Japanese Yew    28  PN  Psychotria nervosa  Dwarf Wild Coffee    12  SRS  Serenoa repens 'silver'  Silver Saw Palmetto    11  ZP  Zamia pumila  Coontie    ACCENTS, VINES and GRASSES    QTY  SYM  Botanical Name  Common Name    42  AE  Aspidistra elatior  Cast Iron Plant    3  AI  Alcantarea imperialis Bromeliad  Same    QTY  SYM    Botanical Name  Common Name    136  BF  Bulbine frutescens 'orange'  Orange Bulbine    101  EL  Ernodea littoralis  Golden Creeper    24  LM  Liriope muscari  Big Blue Liriope                                                                                                                                                                                                                                                                                                                                                                                                                                                                                                                                                                                                                                                                                                                                                                                                                                                                                                                                                                                                                                                                                                                                                                                                                      | ΟΤΥ  | SYM     | Botanical Name              | Common Name       |                       |
| 6  CM  Codiaeum variegatum 'Mammey'  Croton    24  FM  Ficus microcarpa  Green Island Ficus    33  GL  Gymnanthes Iucida  Crabwood    4  LL  Lyonia lucidia  Shiny Lyonia    13  PM  Podocarpus macrophyllus  Japanese Yew    28  PN  Psychotria nervosa  Dwarf Wild Coffee    12  SRS  Serenoa repens 'silver'  Silver Saw Palmetto    11  ZP  Zamia pumila  Coontie    ACCENTS, VINES and GRASSES    QTY  SYM  Botanical Name  Common Name    42  AE  Aspidistra elatior  Cast Iron Plant    3  AI  Alcantarea imperialis Bromeliad  Same    GROUNDCOVERS    QTY  SYM  Botanical Name  Common Name    136  BF  Bulbine frutescens 'orange'  Orange Bulbine    101  EL  Ernodea littoralis  Golden Creeper    24  LM  Liriope muscari  Big Blue Liriope                                                                                                                                                                                                                                                                                                                                                                                                                                                                                                                                                                                                                                                                                                                                                                                                                                                                                                                                                                                                                                                                                                                                                                                                                                                               |      |         |                             |                   |                       |
| 24FMFicus microcarpaGreen Island Ficus33GLGymnanthes lucidaCrabwood4LLLyonia lucidiaShiny Lyonia13PMPodocarpus macrophyllusJapanese Yew28PNPsychotria nervosaDwarf Wild Coffee12SRSSerenoa repens 'silver'Silver Saw Palmetto11ZPZamia pumilaCoontieACCENTS, VINES and GRASSESQTYSYMBotanical NameCommon Name42AEAspidistra elatiorCast Iron Plant3AlAlcantarea imperialis BromeliadSameGROUNDCOVERS0TYSYMBotanical Name136BFBulbine frutescens 'orange'0TYSYMBotanical NameCommon Name136BFBulbine frutescens 'orange'Orange Bulbine101ELErnodea littoralisGolden Creeper24LMLiriope muscariBig Blue Liriope                                                                                                                                                                                                                                                                                                                                                                                                                                                                                                                                                                                                                                                                                                                                                                                                                                                                                                                                                                                                                                                                                                                                                                                                                                                                                                                                                                                                          |      |         |                             |                   |                       |
| 33  GL  Gymnanthes lucida  Crabwood    4  LL  Lyonia lucidia  Shiny Lyonia    13  PM  Podocarpus macrophyllus  Japanese Yew    28  PN  Psychotria nervosa  Dwarf Wild Coffee    12  SRS  Serenoa repens 'silver'  Silver Saw Palmetto    11  ZP  Zamia pumila  Coontie    ACCENTS, VINES and GRASSES    QTY  SYM  Botanical Name  Common Name    42  AE  Aspidistra elatior  Cast Iron Plant    3  AI  Alcantarea imperialis Bromeliad  Same    GROUNDCOVERS    136  BF  Bulbine frutescens 'orange'  Orange Bulbine    101  EL  Ernodea littoralis  Golden Creeper    24  LM  Liriope muscari  Big Blue Liriope                                                                                                                                                                                                                                                                                                                                                                                                                                                                                                                                                                                                                                                                                                                                                                                                                                                                                                                                                                                                                                                                                                                                                                                                                                                                                                                                                                                                       |      |         |                             |                   |                       |
| 4LLLyonia lucidiaShiny Lyonia13PMPodocarpus macrophyllusJapanese Yew28PNPsychotria nervosaDwarf Wild Coffee12SRSSerenoa repens 'silver'Silver Saw Palmetto11ZPZamia pumilaCoontieACCENTS, VINES and GRASSESQTYSYMBotanical NameCommon Name42AEAspidistra elatiorCast Iron Plant3AlAlcantarea imperialis BromeliadSameGROUNDCOVERSQTYSYMBotanical NameQTYSYMBotanical NameCommon Name13AlAlcantarea imperialis BromeliadSameAlcantarea imperialis BromeliadSame24LMLiriope muscari13BtBulbine frutescens 'orange'Orange BulbineGolden Creeper24LMLiriope muscari                                                                                                                                                                                                                                                                                                                                                                                                                                                                                                                                                                                                                                                                                                                                                                                                                                                                                                                                                                                                                                                                                                                                                                                                                                                                                                                                                                                                                                                        |      |         | 1                           |                   |                       |
| 13  PM  Podocarpus macrophyllus  Japanese Yew    28  PN  Psychotria nervosa  Dwarf Wild Coffee    12  SRS  Serenoa repens 'silver'  Silver Saw Palmetto    11  ZP  Zamia pumila  Coontie    ACCENTS, VINES and GRASSES    QTY  SYM  Botanical Name  Common Name    42  AE  Aspidistra elatior  Cast Iron Plant    3  Al  Alcantarea imperialis Bromeliad  Same    GROUNDCOVERS    QTY  SYM  Botanical Name  Common Name    136  BF  Bulbine frutescens 'orange'  Orange Bulbine    101  EL  Ernodea littoralis  Golden Creeper    24  LM  Liriope muscari  Big Blue Liriope                                                                                                                                                                                                                                                                                                                                                                                                                                                                                                                                                                                                                                                                                                                                                                                                                                                                                                                                                                                                                                                                                                                                                                                                                                                                                                                                                                                                                                            |      |         |                             |                   |                       |
| 28  PN  Psychotria nervosa  Dwarf Wild Coffee    12  SRS  Serenoa repens 'silver'  Silver Saw Palmetto    11  ZP  Zamia pumila  Coontie    ACCENTS, VINES and GRASSES    QTY  SYM  Botanical Name  Common Name    42  AE  Aspidistra elatior  Cast Iron Plant    3  AI  Alcantarea imperialis Bromeliad  Same    GROUNDCOVERS    QTY  SYM  Botanical Name  Common Name    136  BF  Bulbine frutescens 'orange'  Orange Bulbine    101  EL  Ernodea littoralis  Golden Creeper    24  LM  Liriope muscari  Big Blue Liriope                                                                                                                                                                                                                                                                                                                                                                                                                                                                                                                                                                                                                                                                                                                                                                                                                                                                                                                                                                                                                                                                                                                                                                                                                                                                                                                                                                  |      |         | · ·                         |                   |                       |
| 12SRSSerenoa repens 'silver'Silver Saw Palmetto11ZPZamia pumilaCoontieACCENTS, VINES and GRASSESQTYSYMBotanical NameCommon Name42AEAspidistra elatiorCast Iron Plant3AIAlcantarea imperialis BromeliadSameGROUNDCOVERSQTYSYMBotanical NameQTYSYMBotanical NameCommon Name136BFBulbine frutescens 'orange'Orange Bulbine101ELErnodea littoralisGolden Creeper24LMLiriope muscariBig Blue Liriope                                                                                                                                                                                                                                                                                                                                                                                                                                                                                                                                                                                                                                                                                                                                                                                                                                                                                                                                                                                                                                                                                                                                                                                                                                                                                                                                                                                                                                                                                                                                                                                                                        |      |         |                             |                   |                       |
| 11ZPZamia pumilaCoontieACCENTS, VINES and GRASSES                                                                                                                                                                                                                                                                                                                                                                                                                                                                                                                                                                                                                                                                                                                                                                                                                                                                                                                                                                                                                                                                                                                                                                                                                                                                                                                                                                                                                                                                                                                                                                                                                                                                                                                                                                                                                                                                                                                                                                      |      |         | 1                           |                   |                       |
| QTY  SYM  Botanical Name  Common Name    42  AE  Aspidistra elatior  Cast Iron Plant    3  AI  Alcantarea imperialis Bromeliad  Same    GROUNDCOVERS    QTY  SYM  Botanical Name  Common Name    QTY  SYM  Botanical Name  Common Name    QTY  SYM  Botanical Name  Common Name    136  BF  Bulbine frutescens 'orange'  Orange Bulbine    101  EL  Ernodea littoralis  Golden Creeper    24  LM  Liriope muscari  Big Blue Liriope                                                                                                                                                                                                                                                                                                                                                                                                                                                                                                                                                                                                                                                                                                                                                                                                                                                                                                                                                                                                                                                                                                                                                                                                                                                                                                                                                                                                                                                                                                                                                                                    |      |         |                             |                   |                       |
| QTYSYMBotanical NameCommon Name42AEAspidistra elatiorCast Iron Plant3AIAlcantarea imperialis BromeliadSameGROUNDCOVERSQTYSYMBotanical NameQTYSYMBotanical NameCommon Name136BFBulbine frutescens 'orange'Orange Bulbine101ELErnodea littoralisGolden Creeper24LMLiriope muscariBig Blue Liriope                                                                                                                                                                                                                                                                                                                                                                                                                                                                                                                                                                                                                                                                                                                                                                                                                                                                                                                                                                                                                                                                                                                                                                                                                                                                                                                                                                                                                                                                                                                                                                                                                                                                                                                        |      |         |                             |                   |                       |
| 42AEAspidistra elatiorCast Iron Plant3AIAlcantarea imperialis BromeliadSame3AIAlcantarea imperialis BromeliadSame4AAA6ROUNDCOVERSA0AA0AA0AA0AA0AA0AA0AA0AA0AA0AA0AA136BFBulbine frutescens 'orange'101ELErnodea littoralisGolden Creeper24LMLiriope muscariBig Blue Liriope                                                                                                                                                                                                                                                                                                                                                                                                                                                                                                                                                                                                                                                                                                                                                                                                                                                                                                                                                                                                                                                                                                                                                                                                                                                                                                                                                                                                                                                                                                                                                                                                                                                                                                                                            | ACCE | ENTS, V | VINES and GRASSES           |                   |                       |
| 42AEAspidistra elatiorCast Iron Plant3AIAlcantarea imperialis BromeliadSame3AIAlcantarea imperialis BromeliadSame4AAA6ROUNDCOVERSA0AA0AA0AA0AA0AA0AA0AA0AA0AA0AA0AA136BFBulbine frutescens 'orange'101ELErnodea littoralisGolden Creeper24LMLiriope muscariBig Blue Liriope                                                                                                                                                                                                                                                                                                                                                                                                                                                                                                                                                                                                                                                                                                                                                                                                                                                                                                                                                                                                                                                                                                                                                                                                                                                                                                                                                                                                                                                                                                                                                                                                                                                                                                                                            | QTY  | SYM     | Botanical Name              | Common Name       |                       |
| 3  AI  Alcantarea imperialis Bromeliad  Same    Image: Same imperial structure in the str |      |         |                             |                   |                       |
| QTYSYMBotanical NameCommon Name136BFBulbine frutescens 'orange'Orange Bulbine101ELErnodea littoralisGolden Creeper24LMLiriope muscariBig Blue Liriope                                                                                                                                                                                                                                                                                                                                                                                                                                                                                                                                                                                                                                                                                                                                                                                                                                                                                                                                                                                                                                                                                                                                                                                                                                                                                                                                                                                                                                                                                                                                                                                                                                                                                                                                                                                                                                                                  |      |         | 1 ·                         |                   |                       |
| QTYSYMBotanical NameCommon Name136BFBulbine frutescens 'orange'Orange Bulbine101ELErnodea littoralisGolden Creeper24LMLiriope muscariBig Blue Liriope                                                                                                                                                                                                                                                                                                                                                                                                                                                                                                                                                                                                                                                                                                                                                                                                                                                                                                                                                                                                                                                                                                                                                                                                                                                                                                                                                                                                                                                                                                                                                                                                                                                                                                                                                                                                                                                                  |      |         |                             |                   |                       |
| 136BFBulbine frutescens 'orange'Orange Bulbine101ELErnodea littoralisGolden Creeper24LMLiriope muscariBig Blue Liriope                                                                                                                                                                                                                                                                                                                                                                                                                                                                                                                                                                                                                                                                                                                                                                                                                                                                                                                                                                                                                                                                                                                                                                                                                                                                                                                                                                                                                                                                                                                                                                                                                                                                                                                                                                                                                                                                                                 | GRO  | UNDC    | OVERS                       |                   |                       |
| 101ELErnodea littoralisGolden Creeper24LMLiriope muscariBig Blue Liriope                                                                                                                                                                                                                                                                                                                                                                                                                                                                                                                                                                                                                                                                                                                                                                                                                                                                                                                                                                                                                                                                                                                                                                                                                                                                                                                                                                                                                                                                                                                                                                                                                                                                                                                                                                                                                                                                                                                                               | QTY  | SYM     | Botanical Name              | Common Name       |                       |
| 24 LM Liriope muscari Big Blue Liriope                                                                                                                                                                                                                                                                                                                                                                                                                                                                                                                                                                                                                                                                                                                                                                                                                                                                                                                                                                                                                                                                                                                                                                                                                                                                                                                                                                                                                                                                                                                                                                                                                                                                                                                                                                                                                                                                                                                                                                                 | 136  | BF      | Bulbine frutescens 'orange' | Orange Bulbine    |                       |
|                                                                                                                                                                                                                                                                                                                                                                                                                                                                                                                                                                                                                                                                                                                                                                                                                                                                                                                                                                                                                                                                                                                                                                                                                                                                                                                                                                                                                                                                                                                                                                                                                                                                                                                                                                                                                                                                                                                                                                                                                        | 101  | EL      | Ernodea littoralis          | Golden Creeper    |                       |
| 8 LN Lysimachia nummularia Creeping Jenny                                                                                                                                                                                                                                                                                                                                                                                                                                                                                                                                                                                                                                                                                                                                                                                                                                                                                                                                                                                                                                                                                                                                                                                                                                                                                                                                                                                                                                                                                                                                                                                                                                                                                                                                                                                                                                                                                                                                                                              | 24   | LM      | Liriope muscari             | Big Blue Liriope  |                       |
|                                                                                                                                                                                                                                                                                                                                                                                                                                                                                                                                                                                                                                                                                                                                                                                                                                                                                                                                                                                                                                                                                                                                                                                                                                                                                                                                                                                                                                                                                                                                                                                                                                                                                                                                                                                                                                                                                                                                                                                                                        | 8    | LN      | Lysimachia nummularia       | Creeping Jenny    |                       |