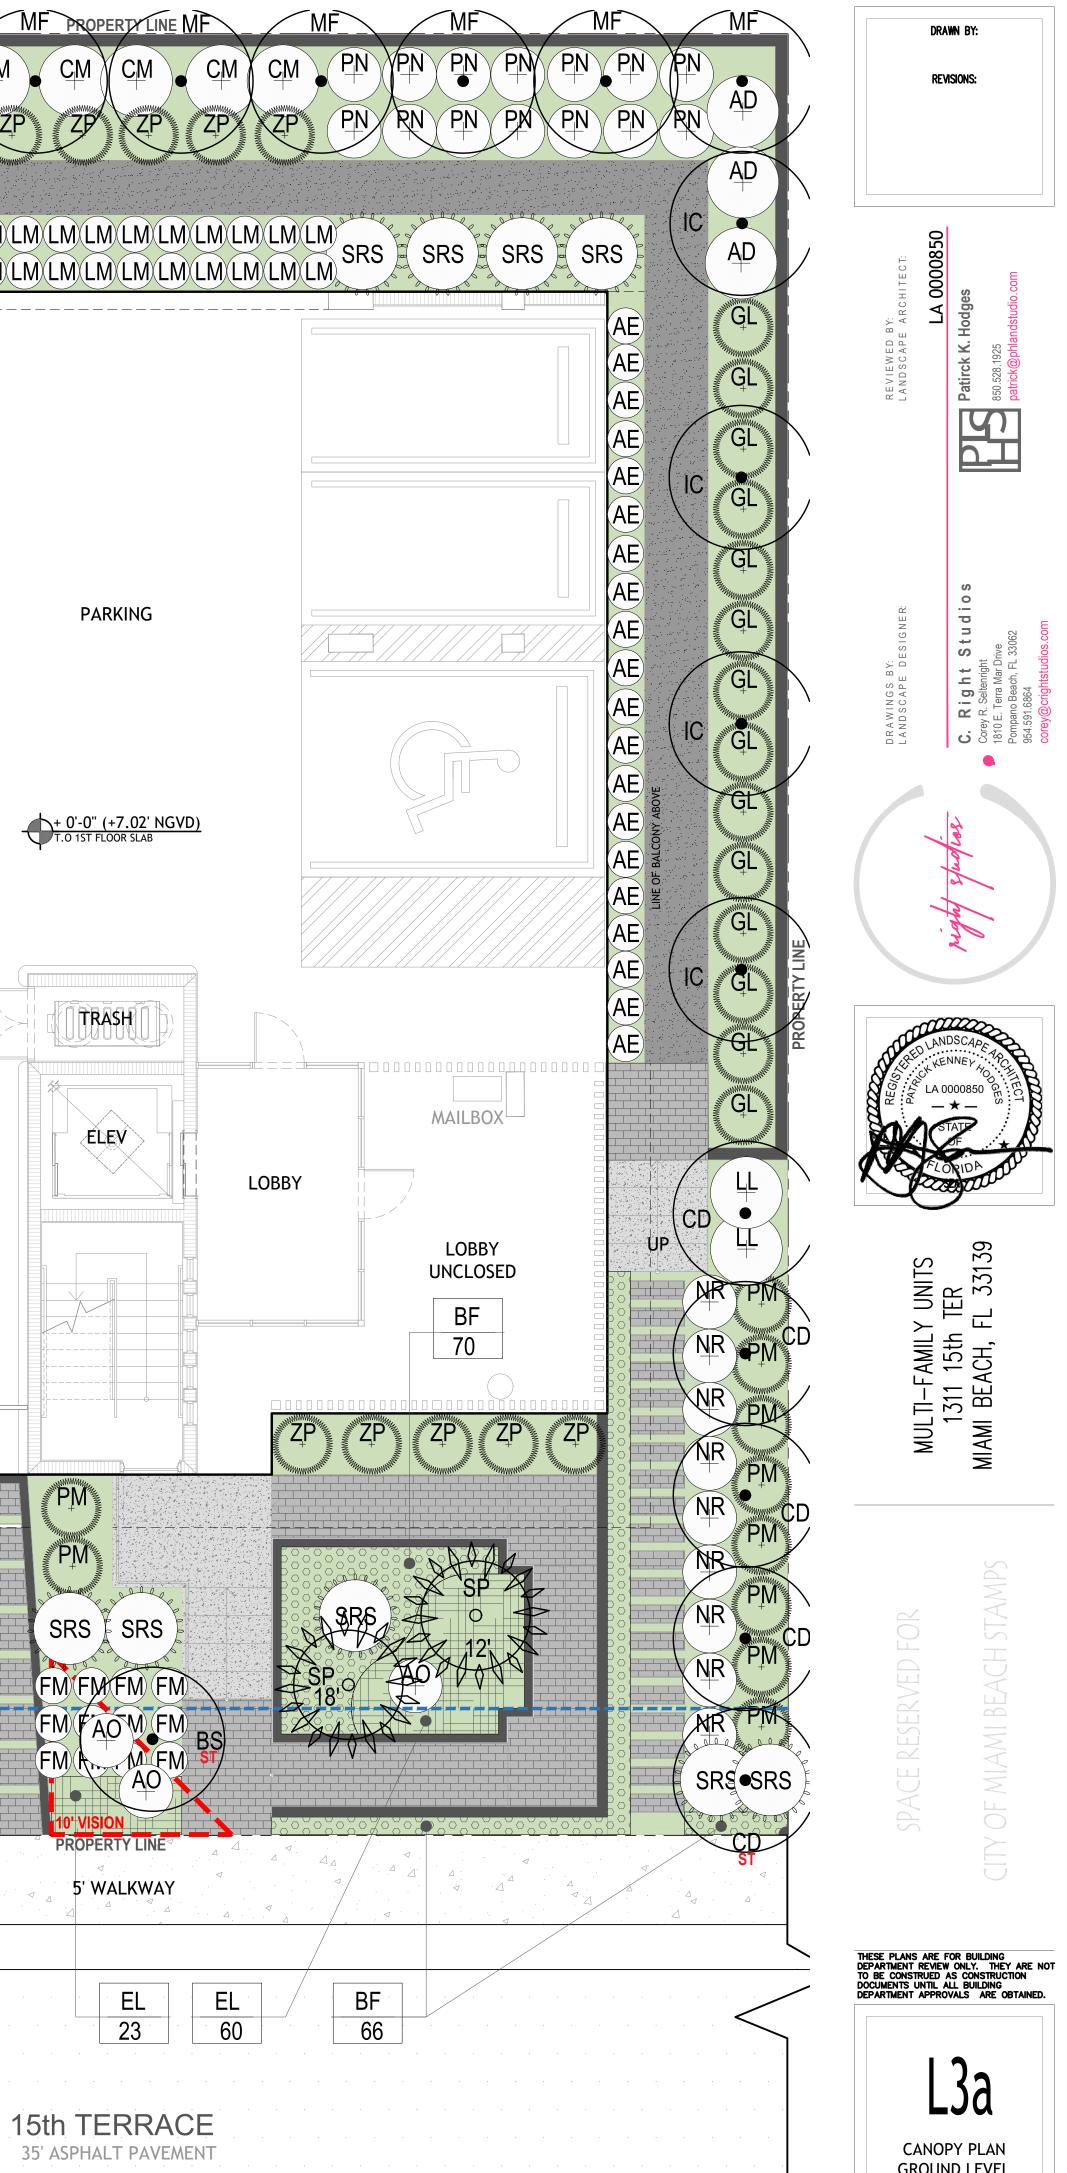

### (2,041 sf)

| QTY  SYM  Botanical Name  Common Name  (2) street trees - S1    2  BS  Bursera simaruba  Gumbo Limbo  (2) street trees - S1    10  EF  Myrcianthes fragrans  Simpson's Stopper  (2) street trees - S1    10  EF  Myrcianthes fragrans  Dahoon Holly  (2) street trees - S1    10  IE  IIex cassine  Dahoon Holly  (2) street trees - S1    PALMS  Dahoon Holly  (2) street trees - S1    QTY  SYM  Botanical Name  Common Name    2  SP  Sabal palmetto  Sabal Palm    SHRUBS and UNDERSTORY PALMS  (2) street trees - S1  (2) street trees - S1    QTY  SYM  Botanical Name  Common Name    6  AD  Acrostichum danaeifolium  Giant Leather Fern    6  CM  Codiaeum variegatum 'Nammey'  Croton    24  FM  Ficus microcarpa  Green Island Ficus    33  GL Gymnanthes lucida  Crabwood  (2) street trees - S1    11  ZP  Zamia pumila  Coontie    ACCENTS, VINES and GRASSES  (2) SS  <                                                                                                                                                                                                                                                                                                                                                                                                                                                                                                                                                                                                                                                                                                                                                                                                                                                                                                                                                                                                                                                                                                                                 | TREE | S       |                             |                   |                       |
|------------------------------------------------------------------------------------------------------------------------------------------------------------------------------------------------------------------------------------------------------------------------------------------------------------------------------------------------------------------------------------------------------------------------------------------------------------------------------------------------------------------------------------------------------------------------------------------------------------------------------------------------------------------------------------------------------------------------------------------------------------------------------------------------------------------------------------------------------------------------------------------------------------------------------------------------------------------------------------------------------------------------------------------------------------------------------------------------------------------------------------------------------------------------------------------------------------------------------------------------------------------------------------------------------------------------------------------------------------------------------------------------------------------------------------------------------------------------------------------------------------------------------------------------------------------------------------------------------------------------------------------------------------------------------------------------------------------------------------------------------------------------------------------------------------------------------------------------------------------------------------------------------------------------------------------------------------------------------------------------------------------------|------|---------|-----------------------------|-------------------|-----------------------|
| 2  BS  Bursera simaruba  Gumbo Limbo  (2) street trees - S1    8  CD  Coccoloba diversifolia  Pigeon Plum  (2) street trees - S1    10  EF  Myrcianthes fragrans  Simpson's Stopper  (2)    10  IC  Ilex cassine  Dahoon Holly    PALMS                                                                                                                                                                                                                                                                                                                                                                                                                                                                                                                                                                                                                                                                                                                                                                                                                                                                                                                                                                                                                                                                                                                                                                                                                                                                                                                                                                                                                                                                                                                                                                                                                                                                                                                                                                                |      |         |                             |                   |                       |
| 8  CD  Coccoloba diversifolia  Pigeon Plum  (2) street trees - \$1    10  EF  Myrcianthes fragrans  Simpson's Stopper    10  IC  Ilex cassine  Dahoon Holly    PALMS    QTY  SYM  Botanical Name  Common Name    2  SP  Sabal palmetto  Sabal Palm    SHRUBS and UNDERSTORY PALMS    QTY  SYM  Botanical Name  Common Name    6  AD  Acrostichum danaeifolium  Giant Leather Fern    6  CM  Codiaeum variegatum 'Mammey'  Croton    24  FM  Ficus microcarpa  Green Island Ficus    33  GL  Gymnanthes lucida  Shiny Lyonia    13  PM  Podocarpus macrophyllus  Japanese Yew    28  PN  Psychotria nervosa  Dwarf Wild Coffee    12  SRS  Serenoa repens 'silver'  Silver Saw Palmetto    11  ZP  Zamia pumila  Coontie    Accentry, VINES and GRASSES    QTY  SYM  Botanical Name  Common Name    42                                                                                                                                                                                                                                                                                                                                                                                                                                                                                                                                                                                                                                                                                                                                                                                                                                                                                                                                                                                                                                                                                                                                                                                                                  | QTY  | SYM     | Botanical Name              | Common Name       |                       |
| 0  EF  Myrcianthes fragrans  Simpson's Stopper    10  IC  Ilex cassine  Dahoon Holly    PALMS  Dahoon Holly  Dahoon Holly    PALMS  Dahoon Holly  Dahoon Holly    QTY  SYM  Botanical Name  Common Name    2  SP  Sabal palmetto  Sabal Palm    SHRUBS and UNDERSTORY PALMS  Dahoon Name  Dahoon Name    6  AD  Acrostichum danaeifolium  Giant Leather Fern    6  CM  Coliaeum variegatum 'Mammey'  Croton    24  FM  Ficus microcarpa  Green Island Ficus    33  GL  Gymnanthes lucida  Crabwood    4  LL  Lyonia lucidia  Shiny Lyonia    13  PM  Podocarpus macrophyllus  Japanese Yew    28  PN  Psychotria nervosa  Dwarf Wild Coffee    11  ZP  Zamia pumila  Coontie    QTY  SYM  Botanical Name  Common Name    42  AE  Aspidistra elatior  Cast Iron Plant    3  AI  Alcantarea imperialis Bromeliad                                                                                                                                                                                                                                                                                                                                                                                                                                                                                                                                                                                                                                                                                                                                                                                                                                                                                                                                                                                                                                                                                                                                                                                                         | 2    | BS      | Bursera simaruba            | Gumbo Limbo       |                       |
| 10  IC  Ilex cassine  Dahoon Holly    PALMS  Dahoon Holly    QTY  SYM  Botanical Name  Common Name    2  SP  Sabal palmetto  Sabal Palm    SHRUBS and UNDERSTORY PALMS  Image: Common Name    6  AD  Acrostichum danaeifolium  Giant Leather Fern    6  Codiaeum variegatum 'Mammey'  Croton    24  FM  Ficus microcarpa  Green Island Ficus    33  GL  Gymnanthes lucida  Crabwood    4  LL  Lyonia lucidia  Shiny Lyonia    13  PM  Podocarpus macrophyllus  Japanese Yew    28  PN  Psychotria nervosa  Dwarf Wild Coffee    12  SRS  Serenoa repens 'silver'  Silver Saw Palmetto    11  ZP  Zamia pumila  Coontie    ACCENTS, VINES and GRASSES  Image: Common Name  Image: Common Name    42  AE  Aspidistra elatior  Cast Iron Plant    3  AI  Alcantarea imperialis Bromeliad  Same    GROUNDCOVERS  Image: Common Name  Image: Common Name                                                                                                                                                                                                                                                                                                                                                                                                                                                                                                                                                                                                                                                                                                                                                                                                                                                                                                                                                                                                                                                                                                                                                                    | 8    | CD      | Coccoloba diversifolia      | Pigeon Plum       | (2) street trees - ST |
| PALMS  Common Name    QTY  SYM  Botanical Name  Common Name    2  SP  Sabal palmetto  Sabal Palm    SHRUBS and UNDERSTORY PALMS  Gammon Name  Gammon Name    6  AD  Acrostichum danaeifolium  Giant Leather Fern    6  CM  Codiaeum variegatum 'Mammey'  Croton    24  FM  Ficus microcarpa  Green Island Ficus    33  GL  Gymnanthes lucida  Crabwood    4  LL  Lyonia lucidia  Shiny Lyonia    13  PM  Podocarpus macrophyllus  Japanese Yew    28  PN  Psychotria nervosa  Dwarf Wild Coffee    11  ZP  Zamia pumila  Coontie    Common Name    QTY  SYM  Botanical Name  Coomtie    QTY  SYM  Botanical Name  Common Name    QTY  SYM  Bot                                                                                                                                                                                                                                                                                                                                                                                                                                                                                                                                                                                                                                                                                                                                                                                                                                                                                                                                                                                                                                                                                                                                                                                                                                              | 10   | EF      | Myrcianthes fragrans        | Simpson's Stopper |                       |
| QTY  SYM  Botanical Name  Common Name    2  SP  Sabal palmetto  Sabal Palm    SHRUBS and UNDERSTORY PALMS  Stabal Palm    GTY  SYM  Botanical Name  Common Name    6  AD  Acrostichum danaeifolium  Giant Leather Fern    6  CM  Codiaeum variegatum 'Mammey'  Croton    24  FM  Ficus microcarpa  Green Island Ficus    33  GL  Gymnanthes lucida  Crabwood    4  LL  Lyonia lucidia  Shiny Lyonia    13  PM  Podocarpus macrophyllus  Japanese Yew    28  PN  Psychotria nervosa  Dwarf Wild Coffee    12  SRS  Serenoa repens 'silver'  Silver Saw Palmetto    11  ZP  Zamia pumila  Coontie    ACCEENTS, VINES and GRASSES  Common Name  Gast Iron Plant    3  AI  Alcantarea imperialis Bromeliad  Same    42  AE  Aspidistra elatior  Cast Iron Plant    3  AI  Alcantarea imperialis Bromeliad  Same    GROUNDCOVERS  Orang                                                                                                                                                                                                                                                                                                                                                                                                                                                                                                                                                                                                                                                                                                                                                                                                                                                                                                                                                                                                                                                                                                                                                                                     | 10   | IC      | llex cassine                | Dahoon Holly      |                       |
| 2  SP  Sabal palmetto  Sabal Palm    SHRUBS and UNDERSTORY PALMS    QTY  SYM  Botanical Name  Common Name    6  AD  Acrostichum danaeifolium  Giant Leather Fern    6  CM  Codiaeum variegatum 'Mammey'  Croton    24  FM  Ficus microcarpa  Green Island Ficus    33  GL  Gymnanthes lucida  Crabwood    4  LL  Lyonia lucidia  Shiny Lyonia    13  PM  Podocarpus macrophyllus  Japanese Yew    28  PN  Psychotria nervosa  Dwarf Wild Coffee    12  SRS  Serenoa repens 'silver'  Silver Saw Palmetto    11  ZP  Zamia pumila  Coontie    ACCENTS, VINES and GRASSES    QTY  SYM  Botanical Name  Common Name    42  AE  Aspidistra elatior  Cast Iron Plant    3  AI  Alcantarea imperialis Bromeliad  Same    Greque Libline frutescens 'orange'    QTY  SYM  Botanical Name  Common Name    136  BF                                                                                                                                                                                                                                                                                                                                                                                                                                                                                                                                                                                                                                                                                                                                                                                                                                                                                                                                                                                                                                                                                                                                                                                                              | PALN | ИS      |                             |                   |                       |
| 2  SP  Sabal palmetto  Sabal Palm    SHRUBS and UNDERSTORY PALMS    QTY  SYM  Botanical Name  Common Name    6  AD  Acrostichum danaeifolium  Giant Leather Fern    6  CM  Codiaeum variegatum 'Mammey'  Croton    24  FM  Ficus microcarpa  Green Island Ficus    33  GL  Gymnanthes lucida  Crabwood    4  LL  Lyonia lucidia  Shiny Lyonia    13  PM  Podocarpus macrophyllus  Japanese Yew    28  PN  Psychotria nervosa  Dwarf Wild Coffee    12  SRS  Serenoa repens 'silver'  Silver Saw Palmetto    11  ZP  Zamia pumila  Coontie    ACCENTS, VINES and GRASSES    QTY  SYM  Botanical Name  Common Name    42  AE  Aspidistra elatior  Cast Iron Plant    3  AI  Alcantarea imperialis Bromeliad  Same    Greque Libline frutescens 'orange'    QTY  SYM  Botanical Name  Common Name    136  BF                                                                                                                                                                                                                                                                                                                                                                                                                                                                                                                                                                                                                                                                                                                                                                                                                                                                                                                                                                                                                                                                                                                                                                                                              | QTY  | SYM     | Botanical Name              | Common Name       |                       |
| QTYSYMBotanical NameCommon Name6ADAcrostichum danaeifoliumGiant Leather Fern6CMCodiaeum variegatum 'Mammey'Croton24FMFicus microcarpaGreen Island Ficus33GLGymnanthes lucidaCrabwood4LLLyonia lucidiaShiny Lyonia13PMPodocarpus macrophyllusJapanese Yew28PNPsychotria nervosaDwarf Wild Coffee12SRSSerenoa repens 'silver'Silver Saw Palmetto11ZPZamia pumilaCoontieACCENTS, VINES and GRASSESQTYSYMBotanical Name42AEAspidistra elatiorCast Iron Plant3AIAlcantarea imperialis BromeliadSameQTYSYMBotanical NameCommon Name42AEAspidistra elatior3AIAlcantarea imperialis BromeliadSameApplication Name136BFBulbine frutescens 'orange'QTYSYMBotanical NameCommon Name136BFBulbine frutescens 'orange'Orange Bulbine101ELErnodea littoralisGolden Creeper24LMLiriope muscariBig Blue Liriope                                                                                                                                                                                                                                                                                                                                                                                                                                                                                                                                                                                                                                                                                                                                                                                                                                                                                                                                                                                                                                                                                                                                                                                                                         | 2    | SP      | Sabal palmetto              | Sabal Palm        |                       |
| 6  AD  Acrostichum danaeifolium  Giant Leather Fern    6  CM  Codiaeum variegatum 'Mammey'  Croton    24  FM  Ficus microcarpa  Green Island Ficus    33  GL  Gymnanthes lucida  Crabwood    4  LL  Lyonia lucidia  Shiny Lyonia    13  PM  Podocarpus macrophyllus  Japanese Yew    28  PN  Psychotria nervosa  Dwarf Wild Coffee    12  SRS  Serenoa repens 'silver'  Silver Saw Palmetto    11  ZP  Zamia pumila  Coontie    ACCENTS, VINES and GRASSES    QTY  SYM  Botanical Name  Common Name    42  AE  Aspidistra elatior  Cast Iron Plant    3  AI  Alcantarea imperialis Bromeliad  Same    QTY  SYM    Botanical Name  Common Name    136  BF  Bulbine frutescens 'orange'  Orange Bulbine    101  EL  Ernodea littoralis  Golden Creeper    24  LM  Liriope muscari  Big Blue Liriope                                                                                                                                                                                                                                                                                                                                                                                                                                                                                                                                                                                                                                                                                                                                                                                                                                                                                                                                                                                                                                                                                                                                                                                                                      | SHRU | JBS an  | d UNDERSTORY PALMS          |                   |                       |
| 6  AD  Acrostichum danaeifolium  Giant Leather Fern    6  CM  Codiaeum variegatum 'Mammey'  Croton    24  FM  Ficus microcarpa  Green Island Ficus    33  GL  Gymnanthes lucida  Crabwood    4  LL  Lyonia lucidia  Shiny Lyonia    13  PM  Podocarpus macrophyllus  Japanese Yew    28  PN  Psychotria nervosa  Dwarf Wild Coffee    12  SRS  Serenoa repens 'silver'  Silver Saw Palmetto    11  ZP  Zamia pumila  Coontie    ACCENTS, VINES and GRASSES    QTY  SYM  Botanical Name  Common Name    42  AE  Aspidistra elatior  Cast Iron Plant    3  AI  Alcantarea imperialis Bromeliad  Same    QTY  SYM    Botanical Name  Common Name    136  BF  Bulbine frutescens 'orange'  Orange Bulbine    101  EL  Ernodea littoralis  Golden Creeper    24  LM  Liriope muscari  Big Blue Liriope                                                                                                                                                                                                                                                                                                                                                                                                                                                                                                                                                                                                                                                                                                                                                                                                                                                                                                                                                                                                                                                                                                                                                                                                                      | ΟΤΥ  | SYM     | Botanical Name              | Common Name       |                       |
| 6  CM  Codiaeum variegatum 'Mammey'  Croton    24  FM  Ficus microcarpa  Green Island Ficus    33  GL  Gymnanthes Iucida  Crabwood    4  LL  Lyonia lucidia  Shiny Lyonia    13  PM  Podocarpus macrophyllus  Japanese Yew    28  PN  Psychotria nervosa  Dwarf Wild Coffee    12  SRS  Serenoa repens 'silver'  Silver Saw Palmetto    11  ZP  Zamia pumila  Coontie    ACCENTS, VINES and GRASSES    QTY  SYM  Botanical Name  Common Name    42  AE  Aspidistra elatior  Cast Iron Plant    3  AI  Alcantarea imperialis Bromeliad  Same    GROUNDCOVERS    QTY  SYM  Botanical Name  Common Name    136  BF  Bulbine frutescens 'orange'  Orange Bulbine    101  EL  Ernodea littoralis  Golden Creeper    24  LM  Liriope muscari  Big Blue Liriope                                                                                                                                                                                                                                                                                                                                                                                                                                                                                                                                                                                                                                                                                                                                                                                                                                                                                                                                                                                                                                                                                                                                                                                                                                                               |      |         |                             |                   |                       |
| 24FMFicus microcarpaGreen Island Ficus33GLGymnanthes lucidaCrabwood4LLLyonia lucidiaShiny Lyonia13PMPodocarpus macrophyllusJapanese Yew28PNPsychotria nervosaDwarf Wild Coffee12SRSSerenoa repens 'silver'Silver Saw Palmetto11ZPZamia pumilaCoontieACCENTS, VINES and GRASSESQTYSYMBotanical NameCommon Name42AEAspidistra elatiorCast Iron Plant3AlAlcantarea imperialis BromeliadSameGROUNDCOVERS0TYSYMBotanical Name136BFBulbine frutescens 'orange'0TYSYMBotanical NameCommon Name136BFBulbine frutescens 'orange'Orange Bulbine101ELErnodea littoralisGolden Creeper24LMLiriope muscariBig Blue Liriope                                                                                                                                                                                                                                                                                                                                                                                                                                                                                                                                                                                                                                                                                                                                                                                                                                                                                                                                                                                                                                                                                                                                                                                                                                                                                                                                                                                                          |      |         |                             |                   |                       |
| 33  GL  Gymnanthes lucida  Crabwood    4  LL  Lyonia lucidia  Shiny Lyonia    13  PM  Podocarpus macrophyllus  Japanese Yew    28  PN  Psychotria nervosa  Dwarf Wild Coffee    12  SRS  Serenoa repens 'silver'  Silver Saw Palmetto    11  ZP  Zamia pumila  Coontie    ACCENTS, VINES and GRASSES    QTY  SYM  Botanical Name  Common Name    42  AE  Aspidistra elatior  Cast Iron Plant    3  AI  Alcantarea imperialis Bromeliad  Same    GROUNDCOVERS    136  BF  Bulbine frutescens 'orange'  Orange Bulbine    101  EL  Ernodea littoralis  Golden Creeper    24  LM  Liriope muscari  Big Blue Liriope                                                                                                                                                                                                                                                                                                                                                                                                                                                                                                                                                                                                                                                                                                                                                                                                                                                                                                                                                                                                                                                                                                                                                                                                                                                                                                                                                                                                       |      |         |                             |                   |                       |
| 4LLLyonia lucidiaShiny Lyonia13PMPodocarpus macrophyllusJapanese Yew28PNPsychotria nervosaDwarf Wild Coffee12SRSSerenoa repens 'silver'Silver Saw Palmetto11ZPZamia pumilaCoontieACCENTS, VINES and GRASSESQTYSYMBotanical NameCommon Name42AEAspidistra elatiorCast Iron Plant3AlAlcantarea imperialis BromeliadSameGROUNDCOVERSQTYSYMBotanical NameQTYSYMBotanical NameCommon Name13AlAlcantarea imperialis BromeliadSameAlcantarea imperialis BromeliadSame24LMLiriope muscari13BtBulbine frutescens 'orange'Orange BulbineGolden Creeper24LMLiriope muscari                                                                                                                                                                                                                                                                                                                                                                                                                                                                                                                                                                                                                                                                                                                                                                                                                                                                                                                                                                                                                                                                                                                                                                                                                                                                                                                                                                                                                                                        |      |         | 1                           |                   |                       |
| 13  PM  Podocarpus macrophyllus  Japanese Yew    28  PN  Psychotria nervosa  Dwarf Wild Coffee    12  SRS  Serenoa repens 'silver'  Silver Saw Palmetto    11  ZP  Zamia pumila  Coontie    ACCENTS, VINES and GRASSES    QTY  SYM  Botanical Name  Common Name    42  AE  Aspidistra elatior  Cast Iron Plant    3  Al  Alcantarea imperialis Bromeliad  Same    GROUNDCOVERS    QTY  SYM  Botanical Name  Common Name    136  BF  Bulbine frutescens 'orange'  Orange Bulbine    101  EL  Ernodea littoralis  Golden Creeper    24  LM  Liriope muscari  Big Blue Liriope                                                                                                                                                                                                                                                                                                                                                                                                                                                                                                                                                                                                                                                                                                                                                                                                                                                                                                                                                                                                                                                                                                                                                                                                                                                                                                                                                                                                                                            |      |         |                             |                   |                       |
| 28  PN  Psychotria nervosa  Dwarf Wild Coffee    12  SRS  Serenoa repens 'silver'  Silver Saw Palmetto    11  ZP  Zamia pumila  Coontie    ACCENTS, VINES and GRASSES    QTY  SYM  Botanical Name  Common Name    42  AE  Aspidistra elatior  Cast Iron Plant    3  AI  Alcantarea imperialis Bromeliad  Same    GROUNDCOVERS    QTY  SYM  Botanical Name  Common Name    136  BF  Bulbine frutescens 'orange'  Orange Bulbine    101  EL  Ernodea littoralis  Golden Creeper    24  LM  Liriope muscari  Big Blue Liriope                                                                                                                                                                                                                                                                                                                                                                                                                                                                                                                                                                                                                                                                                                                                                                                                                                                                                                                                                                                                                                                                                                                                                                                                                                                                                                                                                                  |      |         | · ·                         |                   |                       |
| 12SRSSerenoa repens 'silver'Silver Saw Palmetto11ZPZamia pumilaCoontieACCENTS, VINES and GRASSESQTYSYMBotanical NameCommon Name42AEAspidistra elatiorCast Iron Plant3AIAlcantarea imperialis BromeliadSameGROUNDCOVERSQTYSYMBotanical NameQTYSYMBotanical NameCommon Name136BFBulbine frutescens 'orange'Orange Bulbine101ELErnodea littoralisGolden Creeper24LMLiriope muscariBig Blue Liriope                                                                                                                                                                                                                                                                                                                                                                                                                                                                                                                                                                                                                                                                                                                                                                                                                                                                                                                                                                                                                                                                                                                                                                                                                                                                                                                                                                                                                                                                                                                                                                                                                        |      |         |                             |                   |                       |
| 11ZPZamia pumilaCoontieACCENTS, VINES and GRASSES                                                                                                                                                                                                                                                                                                                                                                                                                                                                                                                                                                                                                                                                                                                                                                                                                                                                                                                                                                                                                                                                                                                                                                                                                                                                                                                                                                                                                                                                                                                                                                                                                                                                                                                                                                                                                                                                                                                                                                      |      |         | 1                           |                   |                       |
| QTY  SYM  Botanical Name  Common Name    42  AE  Aspidistra elatior  Cast Iron Plant    3  AI  Alcantarea imperialis Bromeliad  Same    GROUNDCOVERS    QTY  SYM  Botanical Name  Common Name    QTY  SYM  Botanical Name  Common Name    QTY  SYM  Botanical Name  Common Name    136  BF  Bulbine frutescens 'orange'  Orange Bulbine    101  EL  Ernodea littoralis  Golden Creeper    24  LM  Liriope muscari  Big Blue Liriope                                                                                                                                                                                                                                                                                                                                                                                                                                                                                                                                                                                                                                                                                                                                                                                                                                                                                                                                                                                                                                                                                                                                                                                                                                                                                                                                                                                                                                                                                                                                                                                    |      |         |                             |                   |                       |
| QTYSYMBotanical NameCommon Name42AEAspidistra elatiorCast Iron Plant3AIAlcantarea imperialis BromeliadSameGROUNDCOVERSQTYSYMBotanical NameQTYSYMBotanical NameCommon Name136BFBulbine frutescens 'orange'Orange Bulbine101ELErnodea littoralisGolden Creeper24LMLiriope muscariBig Blue Liriope                                                                                                                                                                                                                                                                                                                                                                                                                                                                                                                                                                                                                                                                                                                                                                                                                                                                                                                                                                                                                                                                                                                                                                                                                                                                                                                                                                                                                                                                                                                                                                                                                                                                                                                        |      |         |                             |                   |                       |
| 42AEAspidistra elatiorCast Iron Plant3AIAlcantarea imperialis BromeliadSame3AIAlcantarea imperialis BromeliadSame4AAA6ROUNDCOVERSA0AA0AA0AA0AA0AA0AA0AA0AA0AA0AA0AA136BFBulbine frutescens 'orange'101ELErnodea littoralisGolden Creeper24LMLiriope muscariBig Blue Liriope                                                                                                                                                                                                                                                                                                                                                                                                                                                                                                                                                                                                                                                                                                                                                                                                                                                                                                                                                                                                                                                                                                                                                                                                                                                                                                                                                                                                                                                                                                                                                                                                                                                                                                                                            | ACCE | ENTS, V | VINES and GRASSES           |                   |                       |
| 42AEAspidistra elatiorCast Iron Plant3AIAlcantarea imperialis BromeliadSame3AIAlcantarea imperialis BromeliadSame4AAA6ROUNDCOVERSA0AA0AA0AA0AA0AA0AA0AA0AA0AA0AA0AA136BFBulbine frutescens 'orange'101ELErnodea littoralisGolden Creeper24LMLiriope muscariBig Blue Liriope                                                                                                                                                                                                                                                                                                                                                                                                                                                                                                                                                                                                                                                                                                                                                                                                                                                                                                                                                                                                                                                                                                                                                                                                                                                                                                                                                                                                                                                                                                                                                                                                                                                                                                                                            | QTY  | SYM     | Botanical Name              | Common Name       |                       |
| 3  AI  Alcantarea imperialis Bromeliad  Same    Image: Same imperial structure in the str |      |         |                             |                   |                       |
| QTYSYMBotanical NameCommon Name136BFBulbine frutescens 'orange'Orange Bulbine101ELErnodea littoralisGolden Creeper24LMLiriope muscariBig Blue Liriope                                                                                                                                                                                                                                                                                                                                                                                                                                                                                                                                                                                                                                                                                                                                                                                                                                                                                                                                                                                                                                                                                                                                                                                                                                                                                                                                                                                                                                                                                                                                                                                                                                                                                                                                                                                                                                                                  |      |         | 1 ·                         |                   |                       |
| QTYSYMBotanical NameCommon Name136BFBulbine frutescens 'orange'Orange Bulbine101ELErnodea littoralisGolden Creeper24LMLiriope muscariBig Blue Liriope                                                                                                                                                                                                                                                                                                                                                                                                                                                                                                                                                                                                                                                                                                                                                                                                                                                                                                                                                                                                                                                                                                                                                                                                                                                                                                                                                                                                                                                                                                                                                                                                                                                                                                                                                                                                                                                                  |      |         |                             |                   |                       |
| 136BFBulbine frutescens 'orange'Orange Bulbine101ELErnodea littoralisGolden Creeper24LMLiriope muscariBig Blue Liriope                                                                                                                                                                                                                                                                                                                                                                                                                                                                                                                                                                                                                                                                                                                                                                                                                                                                                                                                                                                                                                                                                                                                                                                                                                                                                                                                                                                                                                                                                                                                                                                                                                                                                                                                                                                                                                                                                                 | GRO  | UNDC    | OVERS                       |                   |                       |
| 101ELErnodea littoralisGolden Creeper24LMLiriope muscariBig Blue Liriope                                                                                                                                                                                                                                                                                                                                                                                                                                                                                                                                                                                                                                                                                                                                                                                                                                                                                                                                                                                                                                                                                                                                                                                                                                                                                                                                                                                                                                                                                                                                                                                                                                                                                                                                                                                                                                                                                                                                               | QTY  | SYM     | Botanical Name              | Common Name       |                       |
| 24 LM Liriope muscari Big Blue Liriope                                                                                                                                                                                                                                                                                                                                                                                                                                                                                                                                                                                                                                                                                                                                                                                                                                                                                                                                                                                                                                                                                                                                                                                                                                                                                                                                                                                                                                                                                                                                                                                                                                                                                                                                                                                                                                                                                                                                                                                 | 136  | BF      | Bulbine frutescens 'orange' | Orange Bulbine    |                       |
|                                                                                                                                                                                                                                                                                                                                                                                                                                                                                                                                                                                                                                                                                                                                                                                                                                                                                                                                                                                                                                                                                                                                                                                                                                                                                                                                                                                                                                                                                                                                                                                                                                                                                                                                                                                                                                                                                                                                                                                                                        | 101  | EL      | Ernodea littoralis          | Golden Creeper    |                       |
| 8 LN Lysimachia nummularia Creeping Jenny                                                                                                                                                                                                                                                                                                                                                                                                                                                                                                                                                                                                                                                                                                                                                                                                                                                                                                                                                                                                                                                                                                                                                                                                                                                                                                                                                                                                                                                                                                                                                                                                                                                                                                                                                                                                                                                                                                                                                                              | 24   | LM      | Liriope muscari             | Big Blue Liriope  |                       |
|                                                                                                                                                                                                                                                                                                                                                                                                                                                                                                                                                                                                                                                                                                                                                                                                                                                                                                                                                                                                                                                                                                                                                                                                                                                                                                                                                                                                                                                                                                                                                                                                                                                                                                                                                                                                                                                                                                                                                                                                                        | 8    | LN      | Lysimachia nummularia       | Creeping Jenny    |                       |

**NOTE:** plan provided for illustrative purposes only. refer to sheet L3a for full proposed landscape plan and minimum specifications to meet plant replacements for tree removals.