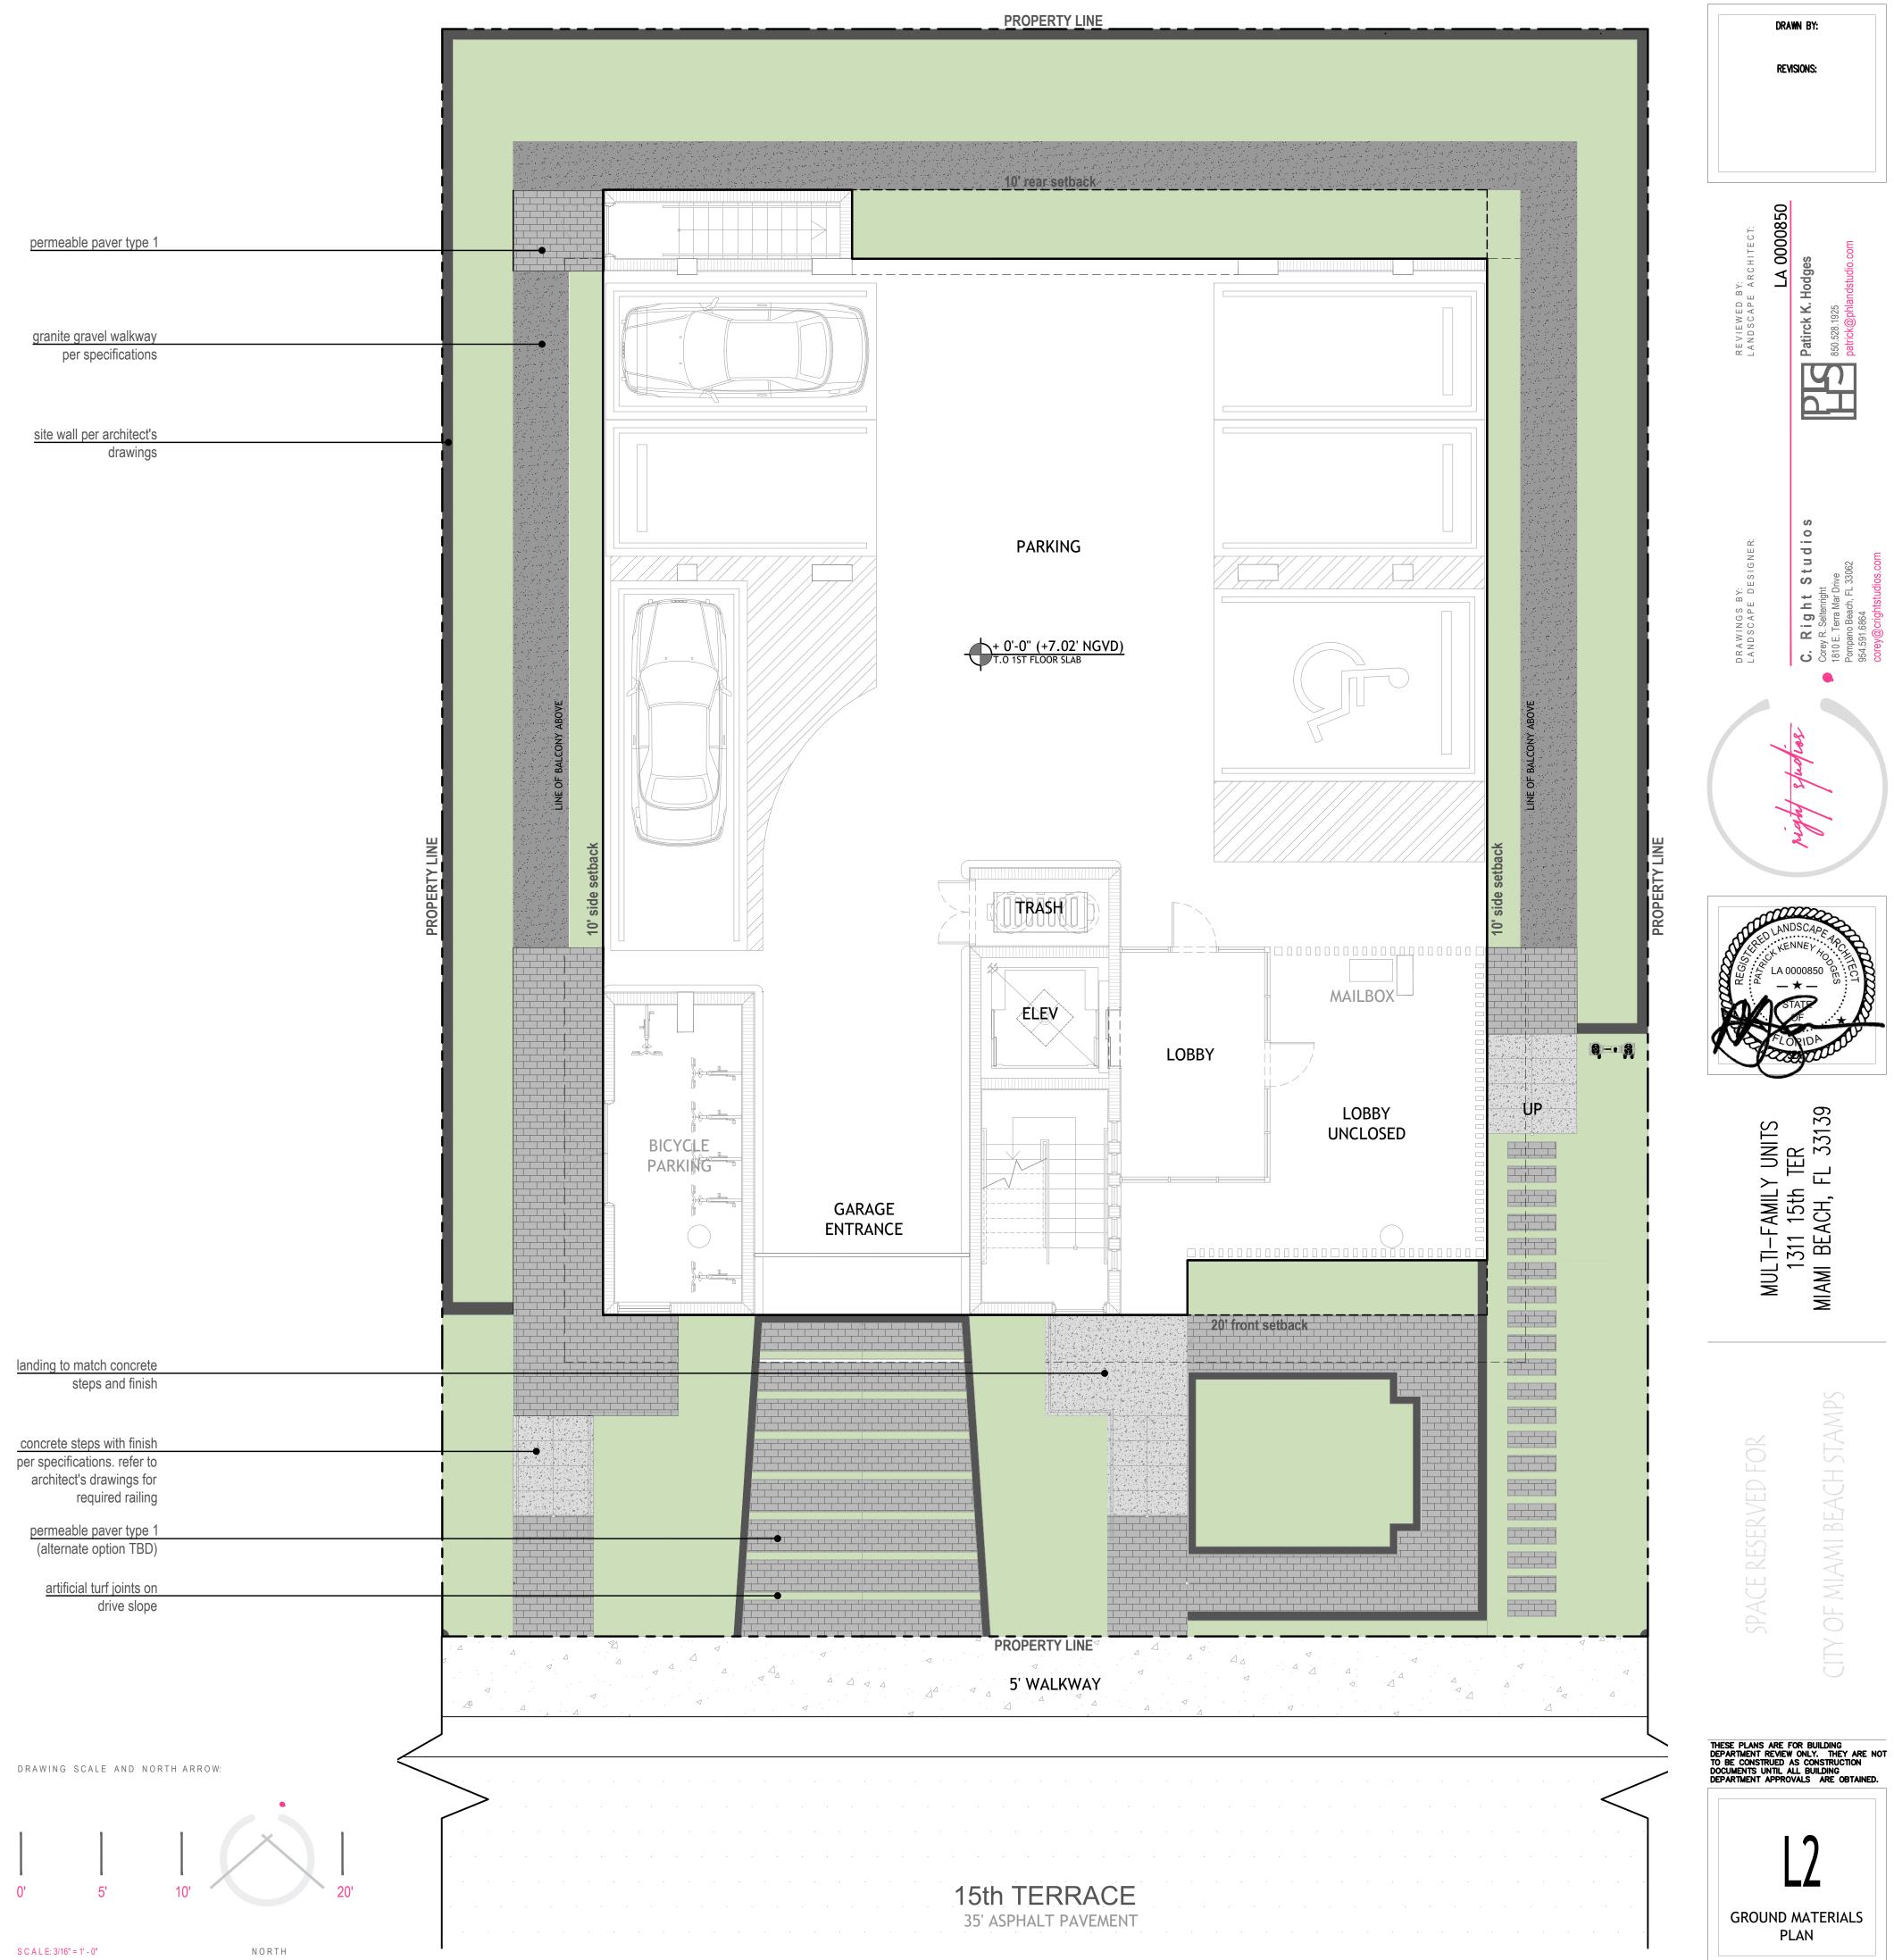

## MATERIAL SPECIFICATIONS LEGEND

# Granite Gravel

- source: sutton brick and stone spec: granite chips size: 1/4" - 5/8" max. color: natural grey only finish: natural tumbled (no sharp edges)
- over landscape filter fabric set:

contact: 954.472.7646 700 SW 21st Terrace

Ft. Lauderdale, FL 33312 web: www.suttonbrick.com

source: per contractor

(508 sf)

#### Concrete Step Finish (non-pervious surface)

### contact: per contractor

finish: rocksalt (1/8"-1/4" and 5/8"- 3/4" aggregate)

spec: welded wire reinforced 3" min. thick

#### Permeable Paver Type 1

source: Unilock - copyright © 2022 Hengestone Holdings, Inc. 
 spec:
 ECO-PRIORA™

 size:
 3.125" thick (staggered running bond)
color: granite joints: black sand fill per manufacturer finish: N/A

contact: https://unilock.com/contacts

### Permeable Paver Type 1 (Alt. drive surface only)

(775 sf) or (558 sf) see alt. below

joints: black sand fill per manufacturer finish: N/A

contact: https://unilock.com/contacts

hatch denotes landscape areas

NOTE: refer to sheet L3 for landscape calculations. for additional materials above ground level refer to architect's drawings

### LANDSCAPE SITE CALCULATIONS:

| total site<br>total landscape area                                    | 7,500 sf<br>3,580 sf | 48%        |
|-----------------------------------------------------------------------|----------------------|------------|
| pervious landscape area<br>20% partial pervious<br>(permeable pavers) | 2,041 sf<br>950 sf   | 70%<br>26% |
| non-pervious surface                                                  | 153 sf               | 4%         |