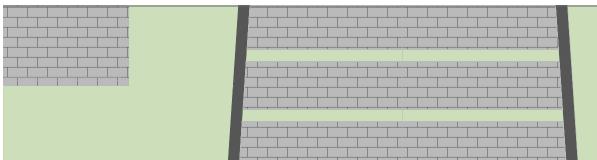

# Granite Gravel

- source: sutton brick and stone spec: granite chips size: 1/4" - 5/8" max. color: natural grey only finish: natural tumbled (no sharp edges)
- over landscape filter fabric set:

contact: 954.472.7646 700 SW 21st Terrace

Ft. Lauderdale, FL 33312 web: www.suttonbrick.com

source: per contractor

(508 sf)

### contact: per contractor

finish: rocksalt (1/8"-1/4" and 5/8"- 3/4" aggregate)

spec: welded wire reinforced 3" min. thick

#### Permeable Paver Type 1

source: Unilock - copyright © 2022 Hengestone Holdings, Inc. 
 spec:
 ECO-PRIORA™

 size:
 3.125" thick (staggered running bond)
color: granite joints: black sand fill per manufacturer finish: N/A

contact: https://unilock.com/contacts

### Permeable Paver Type 1 (Alt. drive surface only)

(775 sf) or (558 sf) see alt. below

joints: black sand fill per manufacturer finish: N/A

contact: https://unilock.com/contacts

hatch denotes landscape areas