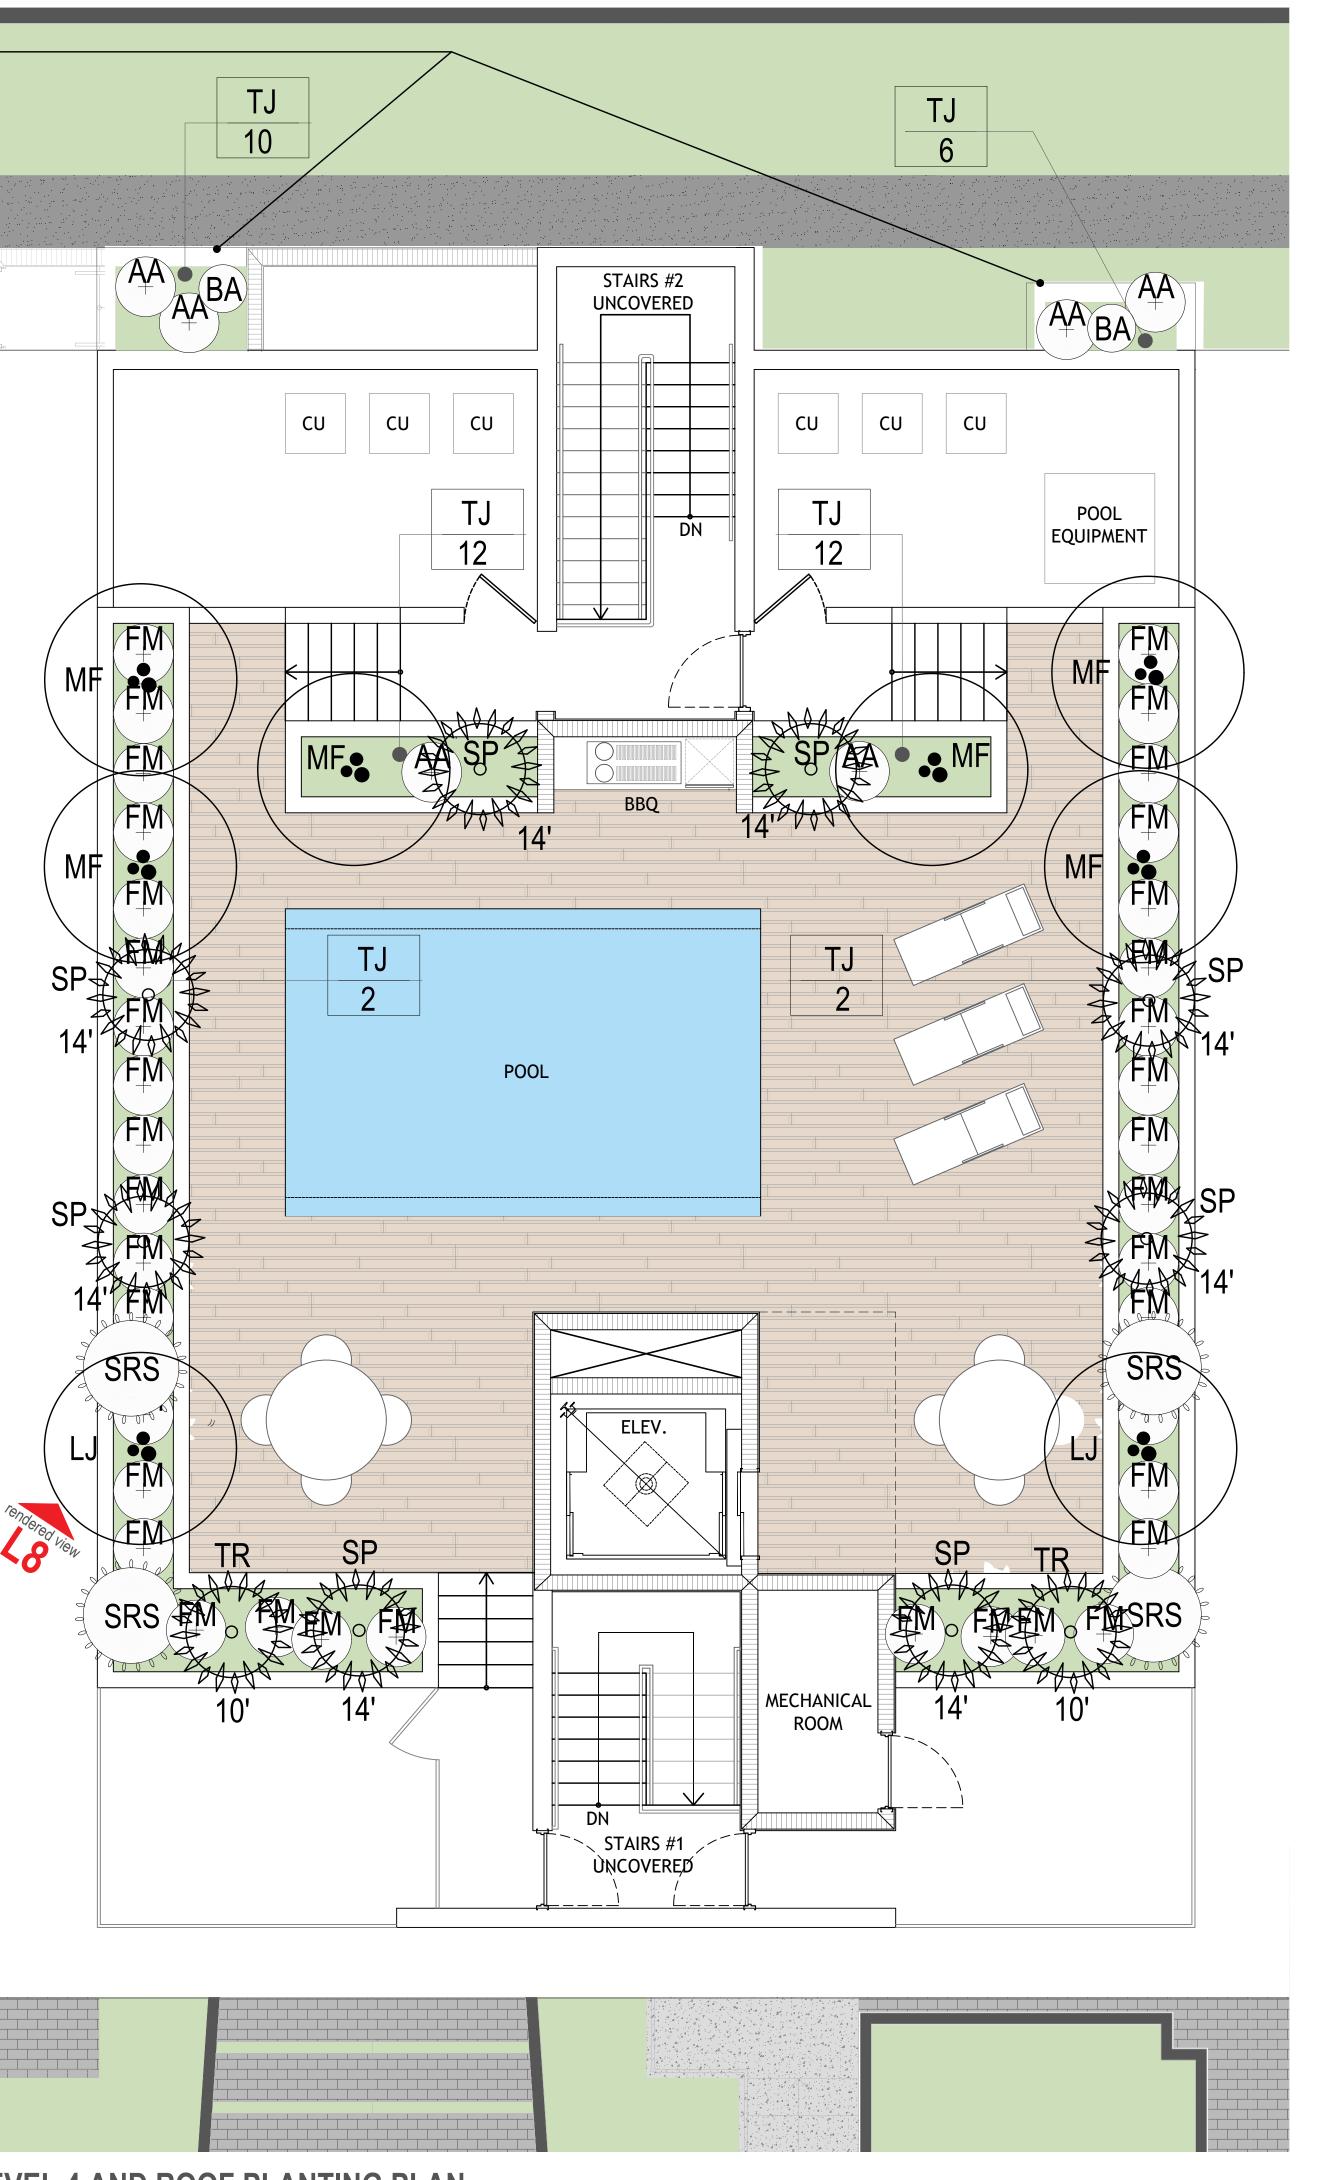

NOTE: refer to sheet L3 for landscape calculations. for additional materials above ground level refer to architect's drawings

### LANDSCAPE SITE CALCULATIONS:

| total site<br>total landscape area                                    | 7,500 sf<br>3,580 sf | 48%        |
|-----------------------------------------------------------------------|----------------------|------------|
| pervious landscape area<br>20% partial pervious<br>(permeable pavers) | 2,041 sf<br>950 sf   | 70%<br>26% |
| non-pervious surface                                                  | 153 sf               | 4%         |