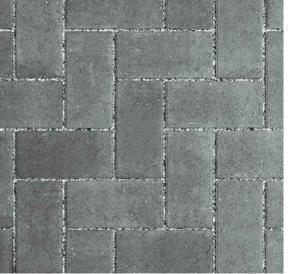

#### Permeable Paver Type 1

source: Unilock - copyright © 2022 Hengestone Holdings, Inc. 
 spec:
 ECO-PRIORA™

 size:
 3.125" thick (staggered running bond)
color: granite joints: black sand fill per manufacturer finish: N/A

contact: https://unilock.com/contacts