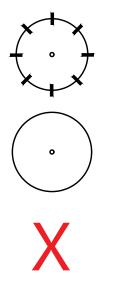

### (+) indicates tree required for mitigation

(-) indicates tree "NOT" required for mitigation

(X) indicates species as prohibited by city / county and shall be removed without required mitigation

existing tree

tree / palm to be demolished

DRAWING SCALE AND NORTH ARROW:

S C A L E: 3/16" = 1' - 0"

NORTH