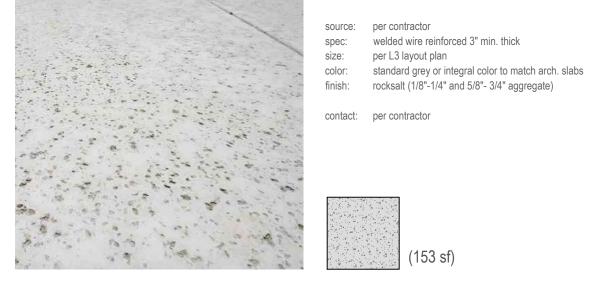

#### Concrete Step Finish (non-pervious surface)

### contact: per contractor

finish: rocksalt (1/8"-1/4" and 5/8"- 3/4" aggregate)

spec: welded wire reinforced 3" min. thick