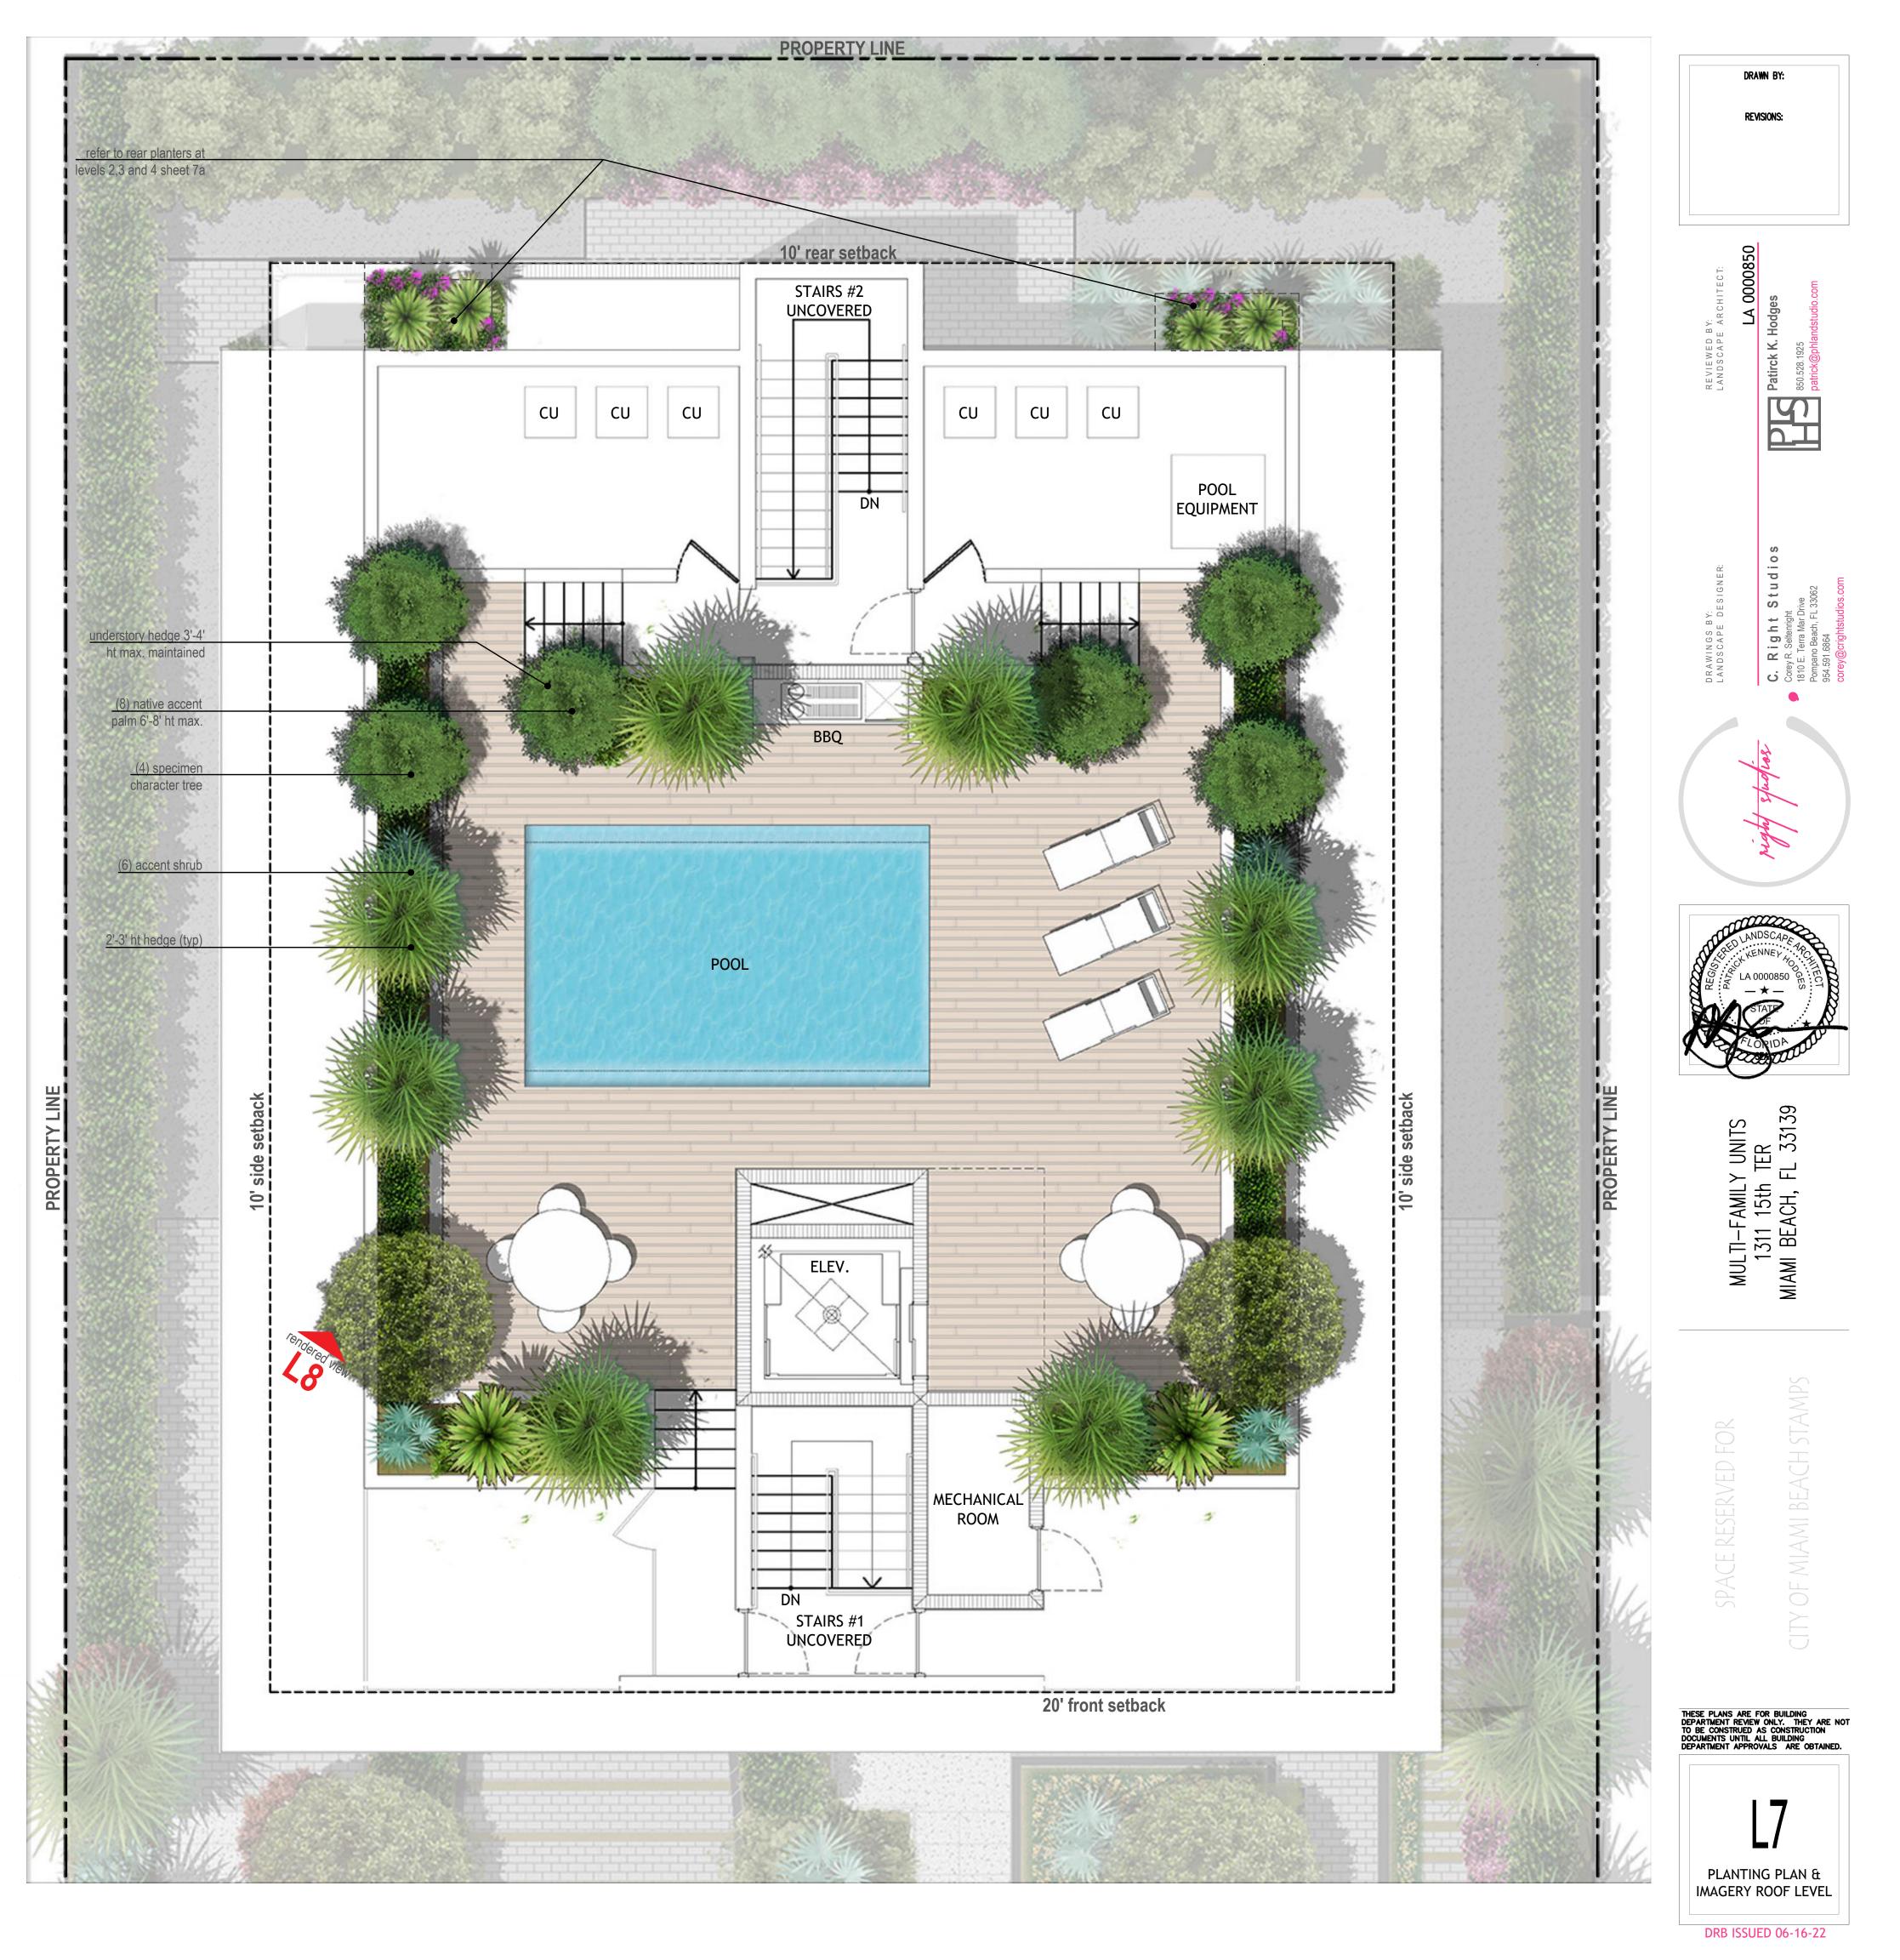

NOTE: refer to sheet L3 for landscape calculations. for additional materials above ground level refer to architect's drawings

### LANDSCAPE SITE CALCULATIONS:

| total site<br>total landscape area                                    | 7,500 sf<br>3,580 sf | 48%        |
|-----------------------------------------------------------------------|----------------------|------------|
| pervious landscape area<br>20% partial pervious<br>(permeable pavers) | 2,041 sf<br>950 sf   | 70%<br>26% |
| non-pervious surface                                                  | 153 sf               | 4%         |

### (2,041 sf)

| QTY  SYM  Botanical Name  Common Name  (2) street trees - S1    2  BS  Bursera simaruba  Gumbo Limbo  (2) street trees - S1    10  EF  Myrcianthes fragrans  Simpson's Stopper  (2) street trees - S1    10  EF  Myrcianthes fragrans  Dahoon Holly  (2) street trees - S1    10  IE  IIex cassine  Dahoon Holly  (2) street trees - S1    PALMS  Dahoon Holly  (2) street trees - S1    QTY  SYM  Botanical Name  Common Name    2  SP  Sabal palmetto  Sabal Palm    SHRUBS and UNDERSTORY PALMS  (2) street trees - S1  (2) street trees - S1    QTY  SYM  Botanical Name  Common Name    6  AD  Acrostichum danaeifolium  Giant Leather Fern    6  CM  Codiaeum variegatum 'Nammey'  Croton    24  FM  Ficus microcarpa  Green Island Ficus    33  GL Gymnanthes lucida  Crabwood  (2) street trees - S1    11  ZP  Zamia pumila  Coontie    ACCENTS, VINES and GRASSES  (2) SS  <                                                                                                                                                                                                                                                                                                                                                                                                                                                                                                                                                                                                                                                                                                                                                                                                                                                                                                                                                                                                                                                                                                                                 | TREE | S       |                             |                   |                       |
|------------------------------------------------------------------------------------------------------------------------------------------------------------------------------------------------------------------------------------------------------------------------------------------------------------------------------------------------------------------------------------------------------------------------------------------------------------------------------------------------------------------------------------------------------------------------------------------------------------------------------------------------------------------------------------------------------------------------------------------------------------------------------------------------------------------------------------------------------------------------------------------------------------------------------------------------------------------------------------------------------------------------------------------------------------------------------------------------------------------------------------------------------------------------------------------------------------------------------------------------------------------------------------------------------------------------------------------------------------------------------------------------------------------------------------------------------------------------------------------------------------------------------------------------------------------------------------------------------------------------------------------------------------------------------------------------------------------------------------------------------------------------------------------------------------------------------------------------------------------------------------------------------------------------------------------------------------------------------------------------------------------------|------|---------|-----------------------------|-------------------|-----------------------|
| 2  BS  Bursera simaruba  Gumbo Limbo  (2) street trees - S1    8  CD  Coccoloba diversifolia  Pigeon Plum  (2) street trees - S1    10  EF  Myrcianthes fragrans  Simpson's Stopper  (2)    10  IC  Ilex cassine  Dahoon Holly    PALMS                                                                                                                                                                                                                                                                                                                                                                                                                                                                                                                                                                                                                                                                                                                                                                                                                                                                                                                                                                                                                                                                                                                                                                                                                                                                                                                                                                                                                                                                                                                                                                                                                                                                                                                                                                                |      |         |                             |                   |                       |
| 8  CD  Coccoloba diversifolia  Pigeon Plum  (2) street trees - \$1    10  EF  Myrcianthes fragrans  Simpson's Stopper    10  IC  Ilex cassine  Dahoon Holly    PALMS    QTY  SYM  Botanical Name  Common Name    2  SP  Sabal palmetto  Sabal Palm    SHRUBS and UNDERSTORY PALMS    QTY  SYM  Botanical Name  Common Name    6  AD  Acrostichum danaeifolium  Giant Leather Fern    6  CM  Codiaeum variegatum 'Mammey'  Croton    24  FM  Ficus microcarpa  Green Island Ficus    33  GL  Gymnanthes lucida  Shiny Lyonia    13  PM  Podocarpus macrophyllus  Japanese Yew    28  PN  Psychotria nervosa  Dwarf Wild Coffee    12  SRS  Serenoa repens 'silver'  Silver Saw Palmetto    11  ZP  Zamia pumila  Coontie    Accentry, VINES and GRASSES    QTY  SYM  Botanical Name  Common Name    42                                                                                                                                                                                                                                                                                                                                                                                                                                                                                                                                                                                                                                                                                                                                                                                                                                                                                                                                                                                                                                                                                                                                                                                                                  | QTY  | SYM     | Botanical Name              | Common Name       |                       |
| 0  EF  Myrcianthes fragrans  Simpson's Stopper    10  IC  Ilex cassine  Dahoon Holly    PALMS  Dahoon Holly  Dahoon Holly    PALMS  Dahoon Holly  Dahoon Holly    QTY  SYM  Botanical Name  Common Name    2  SP  Sabal palmetto  Sabal Palm    SHRUBS and UNDERSTORY PALMS  Dahoon Name  Dahoon Name    6  AD  Acrostichum danaeifolium  Giant Leather Fern    6  CM  Coliaeum variegatum 'Mammey'  Croton    24  FM  Ficus microcarpa  Green Island Ficus    33  GL  Gymnanthes lucida  Crabwood    4  LL  Lyonia lucidia  Shiny Lyonia    13  PM  Podocarpus macrophyllus  Japanese Yew    28  PN  Psychotria nervosa  Dwarf Wild Coffee    11  ZP  Zamia pumila  Coontie    QTY  SYM  Botanical Name  Common Name    42  AE  Aspidistra elatior  Cast Iron Plant    3  AI  Alcantarea imperialis Bromeliad                                                                                                                                                                                                                                                                                                                                                                                                                                                                                                                                                                                                                                                                                                                                                                                                                                                                                                                                                                                                                                                                                                                                                                                                         | 2    | BS      | Bursera simaruba            | Gumbo Limbo       |                       |
| 10  IC  Ilex cassine  Dahoon Holly    PALMS  Dahoon Holly    QTY  SYM  Botanical Name  Common Name    2  SP  Sabal palmetto  Sabal Palm    SHRUBS and UNDERSTORY PALMS  Image: Common Name    6  AD  Acrostichum danaeifolium  Giant Leather Fern    6  Codiaeum variegatum 'Mammey'  Croton    24  FM  Ficus microcarpa  Green Island Ficus    33  GL  Gymnanthes lucida  Crabwood    4  LL  Lyonia lucidia  Shiny Lyonia    13  PM  Podocarpus macrophyllus  Japanese Yew    28  PN  Psychotria nervosa  Dwarf Wild Coffee    12  SRS  Serenoa repens 'silver'  Silver Saw Palmetto    11  ZP  Zamia pumila  Coontie    ACCENTS, VINES and GRASSES  Image: Common Name  Image: Common Name    42  AE  Aspidistra elatior  Cast Iron Plant    3  AI  Alcantarea imperialis Bromeliad  Same    GROUNDCOVERS  Image: Common Name  Image: Common Name                                                                                                                                                                                                                                                                                                                                                                                                                                                                                                                                                                                                                                                                                                                                                                                                                                                                                                                                                                                                                                                                                                                                                                    | 8    | CD      | Coccoloba diversifolia      | Pigeon Plum       | (2) street trees - ST |
| PALMS  Common Name    QTY  SYM  Botanical Name  Common Name    2  SP  Sabal palmetto  Sabal Palm    SHRUBS and UNDERSTORY PALMS  Gammon Name  Gammon Name    6  AD  Acrostichum danaeifolium  Giant Leather Fern    6  CM  Codiaeum variegatum 'Mammey'  Croton    24  FM  Ficus microcarpa  Green Island Ficus    33  GL  Gymnanthes lucida  Crabwood    4  LL  Lyonia lucidia  Shiny Lyonia    13  PM  Podocarpus macrophyllus  Japanese Yew    28  PN  Psychotria nervosa  Dwarf Wild Coffee    11  ZP  Zamia pumila  Coontie    Common Name    QTY  SYM  Botanical Name  Coomtie    QTY  SYM  Botanical Name  Common Name    QTY  SYM  Bot                                                                                                                                                                                                                                                                                                                                                                                                                                                                                                                                                                                                                                                                                                                                                                                                                                                                                                                                                                                                                                                                                                                                                                                                                                              | 10   | EF      | Myrcianthes fragrans        | Simpson's Stopper |                       |
| QTY  SYM  Botanical Name  Common Name    2  SP  Sabal palmetto  Sabal Palm    SHRUBS and UNDERSTORY PALMS  Stabal Palm    GTY  SYM  Botanical Name  Common Name    6  AD  Acrostichum danaeifolium  Giant Leather Fern    6  CM  Codiaeum variegatum 'Mammey'  Croton    24  FM  Ficus microcarpa  Green Island Ficus    33  GL  Gymnanthes lucida  Crabwood    4  LL  Lyonia lucidia  Shiny Lyonia    13  PM  Podocarpus macrophyllus  Japanese Yew    28  PN  Psychotria nervosa  Dwarf Wild Coffee    12  SRS  Serenoa repens 'silver'  Silver Saw Palmetto    11  ZP  Zamia pumila  Coontie    ACCEENTS, VINES and GRASSES  Common Name  Gast Iron Plant    3  AI  Alcantarea imperialis Bromeliad  Same    42  AE  Aspidistra elatior  Cast Iron Plant    3  AI  Alcantarea imperialis Bromeliad  Same    GROUNDCOVERS  Orang                                                                                                                                                                                                                                                                                                                                                                                                                                                                                                                                                                                                                                                                                                                                                                                                                                                                                                                                                                                                                                                                                                                                                                                     | 10   | IC      | llex cassine                | Dahoon Holly      |                       |
| 2  SP  Sabal palmetto  Sabal Palm    SHRUBS and UNDERSTORY PALMS    QTY  SYM  Botanical Name  Common Name    6  AD  Acrostichum danaeifolium  Giant Leather Fern    6  CM  Codiaeum variegatum 'Mammey'  Croton    24  FM  Ficus microcarpa  Green Island Ficus    33  GL  Gymnanthes lucida  Crabwood    4  LL  Lyonia lucidia  Shiny Lyonia    13  PM  Podocarpus macrophyllus  Japanese Yew    28  PN  Psychotria nervosa  Dwarf Wild Coffee    12  SRS  Serenoa repens 'silver'  Silver Saw Palmetto    11  ZP  Zamia pumila  Coontie    ACCENTS, VINES and GRASSES    QTY  SYM  Botanical Name  Common Name    42  AE  Aspidistra elatior  Cast Iron Plant    3  AI  Alcantarea imperialis Bromeliad  Same    Greque Libline frutescens 'orange'    QTY  SYM  Botanical Name  Common Name    136  BF                                                                                                                                                                                                                                                                                                                                                                                                                                                                                                                                                                                                                                                                                                                                                                                                                                                                                                                                                                                                                                                                                                                                                                                                              | PALN | ИS      |                             |                   |                       |
| 2  SP  Sabal palmetto  Sabal Palm    SHRUBS and UNDERSTORY PALMS    QTY  SYM  Botanical Name  Common Name    6  AD  Acrostichum danaeifolium  Giant Leather Fern    6  CM  Codiaeum variegatum 'Mammey'  Croton    24  FM  Ficus microcarpa  Green Island Ficus    33  GL  Gymnanthes lucida  Crabwood    4  LL  Lyonia lucidia  Shiny Lyonia    13  PM  Podocarpus macrophyllus  Japanese Yew    28  PN  Psychotria nervosa  Dwarf Wild Coffee    12  SRS  Serenoa repens 'silver'  Silver Saw Palmetto    11  ZP  Zamia pumila  Coontie    ACCENTS, VINES and GRASSES    QTY  SYM  Botanical Name  Common Name    42  AE  Aspidistra elatior  Cast Iron Plant    3  AI  Alcantarea imperialis Bromeliad  Same    Greque Libline frutescens 'orange'    QTY  SYM  Botanical Name  Common Name    136  BF                                                                                                                                                                                                                                                                                                                                                                                                                                                                                                                                                                                                                                                                                                                                                                                                                                                                                                                                                                                                                                                                                                                                                                                                              | QTY  | SYM     | Botanical Name              | Common Name       |                       |
| QTYSYMBotanical NameCommon Name6ADAcrostichum danaeifoliumGiant Leather Fern6CMCodiaeum variegatum 'Mammey'Croton24FMFicus microcarpaGreen Island Ficus33GLGymnanthes lucidaCrabwood4LLLyonia lucidiaShiny Lyonia13PMPodocarpus macrophyllusJapanese Yew28PNPsychotria nervosaDwarf Wild Coffee12SRSSerenoa repens 'silver'Silver Saw Palmetto11ZPZamia pumilaCoontieACCENTS, VINES and GRASSESQTYSYMBotanical Name42AEAspidistra elatiorCast Iron Plant3AIAlcantarea imperialis BromeliadSameQTYSYMBotanical NameCommon Name42AEAspidistra elatior3AIAlcantarea imperialis BromeliadSameApplication Name136BFBulbine frutescens 'orange'QTYSYMBotanical NameCommon Name136BFBulbine frutescens 'orange'Orange Bulbine101ELErnodea littoralisGolden Creeper24LMLiriope muscariBig Blue Liriope                                                                                                                                                                                                                                                                                                                                                                                                                                                                                                                                                                                                                                                                                                                                                                                                                                                                                                                                                                                                                                                                                                                                                                                                                         | 2    | SP      | Sabal palmetto              | Sabal Palm        |                       |
| 6  AD  Acrostichum danaeifolium  Giant Leather Fern    6  CM  Codiaeum variegatum 'Mammey'  Croton    24  FM  Ficus microcarpa  Green Island Ficus    33  GL  Gymnanthes lucida  Crabwood    4  LL  Lyonia lucidia  Shiny Lyonia    13  PM  Podocarpus macrophyllus  Japanese Yew    28  PN  Psychotria nervosa  Dwarf Wild Coffee    12  SRS  Serenoa repens 'silver'  Silver Saw Palmetto    11  ZP  Zamia pumila  Coontie    ACCENTS, VINES and GRASSES    QTY  SYM  Botanical Name  Common Name    42  AE  Aspidistra elatior  Cast Iron Plant    3  AI  Alcantarea imperialis Bromeliad  Same    QTY  SYM    Botanical Name  Common Name    136  BF  Bulbine frutescens 'orange'  Orange Bulbine    101  EL  Ernodea littoralis  Golden Creeper    24  LM  Liriope muscari  Big Blue Liriope                                                                                                                                                                                                                                                                                                                                                                                                                                                                                                                                                                                                                                                                                                                                                                                                                                                                                                                                                                                                                                                                                                                                                                                                                      | SHRU | JBS an  | d UNDERSTORY PALMS          |                   |                       |
| 6  AD  Acrostichum danaeifolium  Giant Leather Fern    6  CM  Codiaeum variegatum 'Mammey'  Croton    24  FM  Ficus microcarpa  Green Island Ficus    33  GL  Gymnanthes lucida  Crabwood    4  LL  Lyonia lucidia  Shiny Lyonia    13  PM  Podocarpus macrophyllus  Japanese Yew    28  PN  Psychotria nervosa  Dwarf Wild Coffee    12  SRS  Serenoa repens 'silver'  Silver Saw Palmetto    11  ZP  Zamia pumila  Coontie    ACCENTS, VINES and GRASSES    QTY  SYM  Botanical Name  Common Name    42  AE  Aspidistra elatior  Cast Iron Plant    3  AI  Alcantarea imperialis Bromeliad  Same    QTY  SYM    Botanical Name  Common Name    136  BF  Bulbine frutescens 'orange'  Orange Bulbine    101  EL  Ernodea littoralis  Golden Creeper    24  LM  Liriope muscari  Big Blue Liriope                                                                                                                                                                                                                                                                                                                                                                                                                                                                                                                                                                                                                                                                                                                                                                                                                                                                                                                                                                                                                                                                                                                                                                                                                      | ΟΤΥ  | SYM     | Botanical Name              | Common Name       |                       |
| 6  CM  Codiaeum variegatum 'Mammey'  Croton    24  FM  Ficus microcarpa  Green Island Ficus    33  GL  Gymnanthes Iucida  Crabwood    4  LL  Lyonia lucidia  Shiny Lyonia    13  PM  Podocarpus macrophyllus  Japanese Yew    28  PN  Psychotria nervosa  Dwarf Wild Coffee    12  SRS  Serenoa repens 'silver'  Silver Saw Palmetto    11  ZP  Zamia pumila  Coontie    ACCENTS, VINES and GRASSES    QTY  SYM  Botanical Name  Common Name    42  AE  Aspidistra elatior  Cast Iron Plant    3  AI  Alcantarea imperialis Bromeliad  Same    GROUNDCOVERS    QTY  SYM  Botanical Name  Common Name    136  BF  Bulbine frutescens 'orange'  Orange Bulbine    101  EL  Ernodea littoralis  Golden Creeper    24  LM  Liriope muscari  Big Blue Liriope                                                                                                                                                                                                                                                                                                                                                                                                                                                                                                                                                                                                                                                                                                                                                                                                                                                                                                                                                                                                                                                                                                                                                                                                                                                               |      |         |                             |                   |                       |
| 24FMFicus microcarpaGreen Island Ficus33GLGymnanthes lucidaCrabwood4LLLyonia lucidiaShiny Lyonia13PMPodocarpus macrophyllusJapanese Yew28PNPsychotria nervosaDwarf Wild Coffee12SRSSerenoa repens 'silver'Silver Saw Palmetto11ZPZamia pumilaCoontieACCENTS, VINES and GRASSESQTYSYMBotanical NameCommon Name42AEAspidistra elatiorCast Iron Plant3AlAlcantarea imperialis BromeliadSameGROUNDCOVERS0TYSYMBotanical Name136BFBulbine frutescens 'orange'0TYSYMBotanical NameCommon Name136BFBulbine frutescens 'orange'Orange Bulbine101ELErnodea littoralisGolden Creeper24LMLiriope muscariBig Blue Liriope                                                                                                                                                                                                                                                                                                                                                                                                                                                                                                                                                                                                                                                                                                                                                                                                                                                                                                                                                                                                                                                                                                                                                                                                                                                                                                                                                                                                          |      |         |                             |                   |                       |
| 33  GL  Gymnanthes lucida  Crabwood    4  LL  Lyonia lucidia  Shiny Lyonia    13  PM  Podocarpus macrophyllus  Japanese Yew    28  PN  Psychotria nervosa  Dwarf Wild Coffee    12  SRS  Serenoa repens 'silver'  Silver Saw Palmetto    11  ZP  Zamia pumila  Coontie    ACCENTS, VINES and GRASSES    QTY  SYM  Botanical Name  Common Name    42  AE  Aspidistra elatior  Cast Iron Plant    3  AI  Alcantarea imperialis Bromeliad  Same    GROUNDCOVERS    136  BF  Bulbine frutescens 'orange'  Orange Bulbine    101  EL  Ernodea littoralis  Golden Creeper    24  LM  Liriope muscari  Big Blue Liriope                                                                                                                                                                                                                                                                                                                                                                                                                                                                                                                                                                                                                                                                                                                                                                                                                                                                                                                                                                                                                                                                                                                                                                                                                                                                                                                                                                                                       |      |         |                             |                   |                       |
| 4LLLyonia lucidiaShiny Lyonia13PMPodocarpus macrophyllusJapanese Yew28PNPsychotria nervosaDwarf Wild Coffee12SRSSerenoa repens 'silver'Silver Saw Palmetto11ZPZamia pumilaCoontieACCENTS, VINES and GRASSESQTYSYMBotanical NameCommon Name42AEAspidistra elatiorCast Iron Plant3AlAlcantarea imperialis BromeliadSameGROUNDCOVERSQTYSYMBotanical NameQTYSYMBotanical NameCommon Name13AlAlcantarea imperialis BromeliadSameAlcantarea imperialis BromeliadSame24LMLiriope muscari13BtBulbine frutescens 'orange'Orange BulbineGolden Creeper24LMLiriope muscari                                                                                                                                                                                                                                                                                                                                                                                                                                                                                                                                                                                                                                                                                                                                                                                                                                                                                                                                                                                                                                                                                                                                                                                                                                                                                                                                                                                                                                                        |      |         | 1                           |                   |                       |
| 13  PM  Podocarpus macrophyllus  Japanese Yew    28  PN  Psychotria nervosa  Dwarf Wild Coffee    12  SRS  Serenoa repens 'silver'  Silver Saw Palmetto    11  ZP  Zamia pumila  Coontie    ACCENTS, VINES and GRASSES    QTY  SYM  Botanical Name  Common Name    42  AE  Aspidistra elatior  Cast Iron Plant    3  Al  Alcantarea imperialis Bromeliad  Same    GROUNDCOVERS    QTY  SYM  Botanical Name  Common Name    136  BF  Bulbine frutescens 'orange'  Orange Bulbine    101  EL  Ernodea littoralis  Golden Creeper    24  LM  Liriope muscari  Big Blue Liriope                                                                                                                                                                                                                                                                                                                                                                                                                                                                                                                                                                                                                                                                                                                                                                                                                                                                                                                                                                                                                                                                                                                                                                                                                                                                                                                                                                                                                                            |      |         |                             |                   |                       |
| 28  PN  Psychotria nervosa  Dwarf Wild Coffee    12  SRS  Serenoa repens 'silver'  Silver Saw Palmetto    11  ZP  Zamia pumila  Coontie    ACCENTS, VINES and GRASSES    QTY  SYM  Botanical Name  Common Name    42  AE  Aspidistra elatior  Cast Iron Plant    3  AI  Alcantarea imperialis Bromeliad  Same    GROUNDCOVERS    QTY  SYM  Botanical Name  Common Name    136  BF  Bulbine frutescens 'orange'  Orange Bulbine    101  EL  Ernodea littoralis  Golden Creeper    24  LM  Liriope muscari  Big Blue Liriope                                                                                                                                                                                                                                                                                                                                                                                                                                                                                                                                                                                                                                                                                                                                                                                                                                                                                                                                                                                                                                                                                                                                                                                                                                                                                                                                                                  |      |         | · ·                         |                   |                       |
| 12SRSSerenoa repens 'silver'Silver Saw Palmetto11ZPZamia pumilaCoontieACCENTS, VINES and GRASSESQTYSYMBotanical NameCommon Name42AEAspidistra elatiorCast Iron Plant3AIAlcantarea imperialis BromeliadSameGROUNDCOVERSQTYSYMBotanical NameQTYSYMBotanical NameCommon Name136BFBulbine frutescens 'orange'Orange Bulbine101ELErnodea littoralisGolden Creeper24LMLiriope muscariBig Blue Liriope                                                                                                                                                                                                                                                                                                                                                                                                                                                                                                                                                                                                                                                                                                                                                                                                                                                                                                                                                                                                                                                                                                                                                                                                                                                                                                                                                                                                                                                                                                                                                                                                                        |      |         |                             |                   |                       |
| 11ZPZamia pumilaCoontieACCENTS, VINES and GRASSES                                                                                                                                                                                                                                                                                                                                                                                                                                                                                                                                                                                                                                                                                                                                                                                                                                                                                                                                                                                                                                                                                                                                                                                                                                                                                                                                                                                                                                                                                                                                                                                                                                                                                                                                                                                                                                                                                                                                                                      |      |         | 1                           |                   |                       |
| QTY  SYM  Botanical Name  Common Name    42  AE  Aspidistra elatior  Cast Iron Plant    3  AI  Alcantarea imperialis Bromeliad  Same    GROUNDCOVERS    QTY  SYM  Botanical Name  Common Name    QTY  SYM  Botanical Name  Common Name    QTY  SYM  Botanical Name  Common Name    136  BF  Bulbine frutescens 'orange'  Orange Bulbine    101  EL  Ernodea littoralis  Golden Creeper    24  LM  Liriope muscari  Big Blue Liriope                                                                                                                                                                                                                                                                                                                                                                                                                                                                                                                                                                                                                                                                                                                                                                                                                                                                                                                                                                                                                                                                                                                                                                                                                                                                                                                                                                                                                                                                                                                                                                                    |      |         |                             |                   |                       |
| QTYSYMBotanical NameCommon Name42AEAspidistra elatiorCast Iron Plant3AIAlcantarea imperialis BromeliadSameGROUNDCOVERSQTYSYMBotanical NameQTYSYMBotanical NameCommon Name136BFBulbine frutescens 'orange'Orange Bulbine101ELErnodea littoralisGolden Creeper24LMLiriope muscariBig Blue Liriope                                                                                                                                                                                                                                                                                                                                                                                                                                                                                                                                                                                                                                                                                                                                                                                                                                                                                                                                                                                                                                                                                                                                                                                                                                                                                                                                                                                                                                                                                                                                                                                                                                                                                                                        |      |         |                             |                   |                       |
| 42AEAspidistra elatiorCast Iron Plant3AIAlcantarea imperialis BromeliadSame3AIAlcantarea imperialis BromeliadSame4AAA6ROUNDCOVERSA0AA0AA0AA0AA0AA0AA0AA0AA0AA0AA0AA136BFBulbine frutescens 'orange'101ELErnodea littoralisGolden Creeper24LMLiriope muscariBig Blue Liriope                                                                                                                                                                                                                                                                                                                                                                                                                                                                                                                                                                                                                                                                                                                                                                                                                                                                                                                                                                                                                                                                                                                                                                                                                                                                                                                                                                                                                                                                                                                                                                                                                                                                                                                                            | ACCE | ENTS, V | VINES and GRASSES           |                   |                       |
| 42AEAspidistra elatiorCast Iron Plant3AIAlcantarea imperialis BromeliadSame3AIAlcantarea imperialis BromeliadSame4AAA6ROUNDCOVERSA0AA0AA0AA0AA0AA0AA0AA0AA0AA0AA0AA136BFBulbine frutescens 'orange'101ELErnodea littoralisGolden Creeper24LMLiriope muscariBig Blue Liriope                                                                                                                                                                                                                                                                                                                                                                                                                                                                                                                                                                                                                                                                                                                                                                                                                                                                                                                                                                                                                                                                                                                                                                                                                                                                                                                                                                                                                                                                                                                                                                                                                                                                                                                                            | QTY  | SYM     | Botanical Name              | Common Name       |                       |
| 3  AI  Alcantarea imperialis Bromeliad  Same    Image: Same imperial structure in the str |      |         |                             |                   |                       |
| QTYSYMBotanical NameCommon Name136BFBulbine frutescens 'orange'Orange Bulbine101ELErnodea littoralisGolden Creeper24LMLiriope muscariBig Blue Liriope                                                                                                                                                                                                                                                                                                                                                                                                                                                                                                                                                                                                                                                                                                                                                                                                                                                                                                                                                                                                                                                                                                                                                                                                                                                                                                                                                                                                                                                                                                                                                                                                                                                                                                                                                                                                                                                                  |      |         | 1 ·                         |                   |                       |
| QTYSYMBotanical NameCommon Name136BFBulbine frutescens 'orange'Orange Bulbine101ELErnodea littoralisGolden Creeper24LMLiriope muscariBig Blue Liriope                                                                                                                                                                                                                                                                                                                                                                                                                                                                                                                                                                                                                                                                                                                                                                                                                                                                                                                                                                                                                                                                                                                                                                                                                                                                                                                                                                                                                                                                                                                                                                                                                                                                                                                                                                                                                                                                  |      |         |                             |                   |                       |
| 136BFBulbine frutescens 'orange'Orange Bulbine101ELErnodea littoralisGolden Creeper24LMLiriope muscariBig Blue Liriope                                                                                                                                                                                                                                                                                                                                                                                                                                                                                                                                                                                                                                                                                                                                                                                                                                                                                                                                                                                                                                                                                                                                                                                                                                                                                                                                                                                                                                                                                                                                                                                                                                                                                                                                                                                                                                                                                                 | GRO  | UNDC    | OVERS                       |                   |                       |
| 101ELErnodea littoralisGolden Creeper24LMLiriope muscariBig Blue Liriope                                                                                                                                                                                                                                                                                                                                                                                                                                                                                                                                                                                                                                                                                                                                                                                                                                                                                                                                                                                                                                                                                                                                                                                                                                                                                                                                                                                                                                                                                                                                                                                                                                                                                                                                                                                                                                                                                                                                               | QTY  | SYM     | Botanical Name              | Common Name       |                       |
| 24 LM Liriope muscari Big Blue Liriope                                                                                                                                                                                                                                                                                                                                                                                                                                                                                                                                                                                                                                                                                                                                                                                                                                                                                                                                                                                                                                                                                                                                                                                                                                                                                                                                                                                                                                                                                                                                                                                                                                                                                                                                                                                                                                                                                                                                                                                 | 136  | BF      | Bulbine frutescens 'orange' | Orange Bulbine    |                       |
|                                                                                                                                                                                                                                                                                                                                                                                                                                                                                                                                                                                                                                                                                                                                                                                                                                                                                                                                                                                                                                                                                                                                                                                                                                                                                                                                                                                                                                                                                                                                                                                                                                                                                                                                                                                                                                                                                                                                                                                                                        | 101  | EL      | Ernodea littoralis          | Golden Creeper    |                       |
| 8 LN Lysimachia nummularia Creeping Jenny                                                                                                                                                                                                                                                                                                                                                                                                                                                                                                                                                                                                                                                                                                                                                                                                                                                                                                                                                                                                                                                                                                                                                                                                                                                                                                                                                                                                                                                                                                                                                                                                                                                                                                                                                                                                                                                                                                                                                                              | 24   | LM      | Liriope muscari             | Big Blue Liriope  |                       |
|                                                                                                                                                                                                                                                                                                                                                                                                                                                                                                                                                                                                                                                                                                                                                                                                                                                                                                                                                                                                                                                                                                                                                                                                                                                                                                                                                                                                                                                                                                                                                                                                                                                                                                                                                                                                                                                                                                                                                                                                                        | 8    | LN      | Lysimachia nummularia       | Creeping Jenny    |                       |