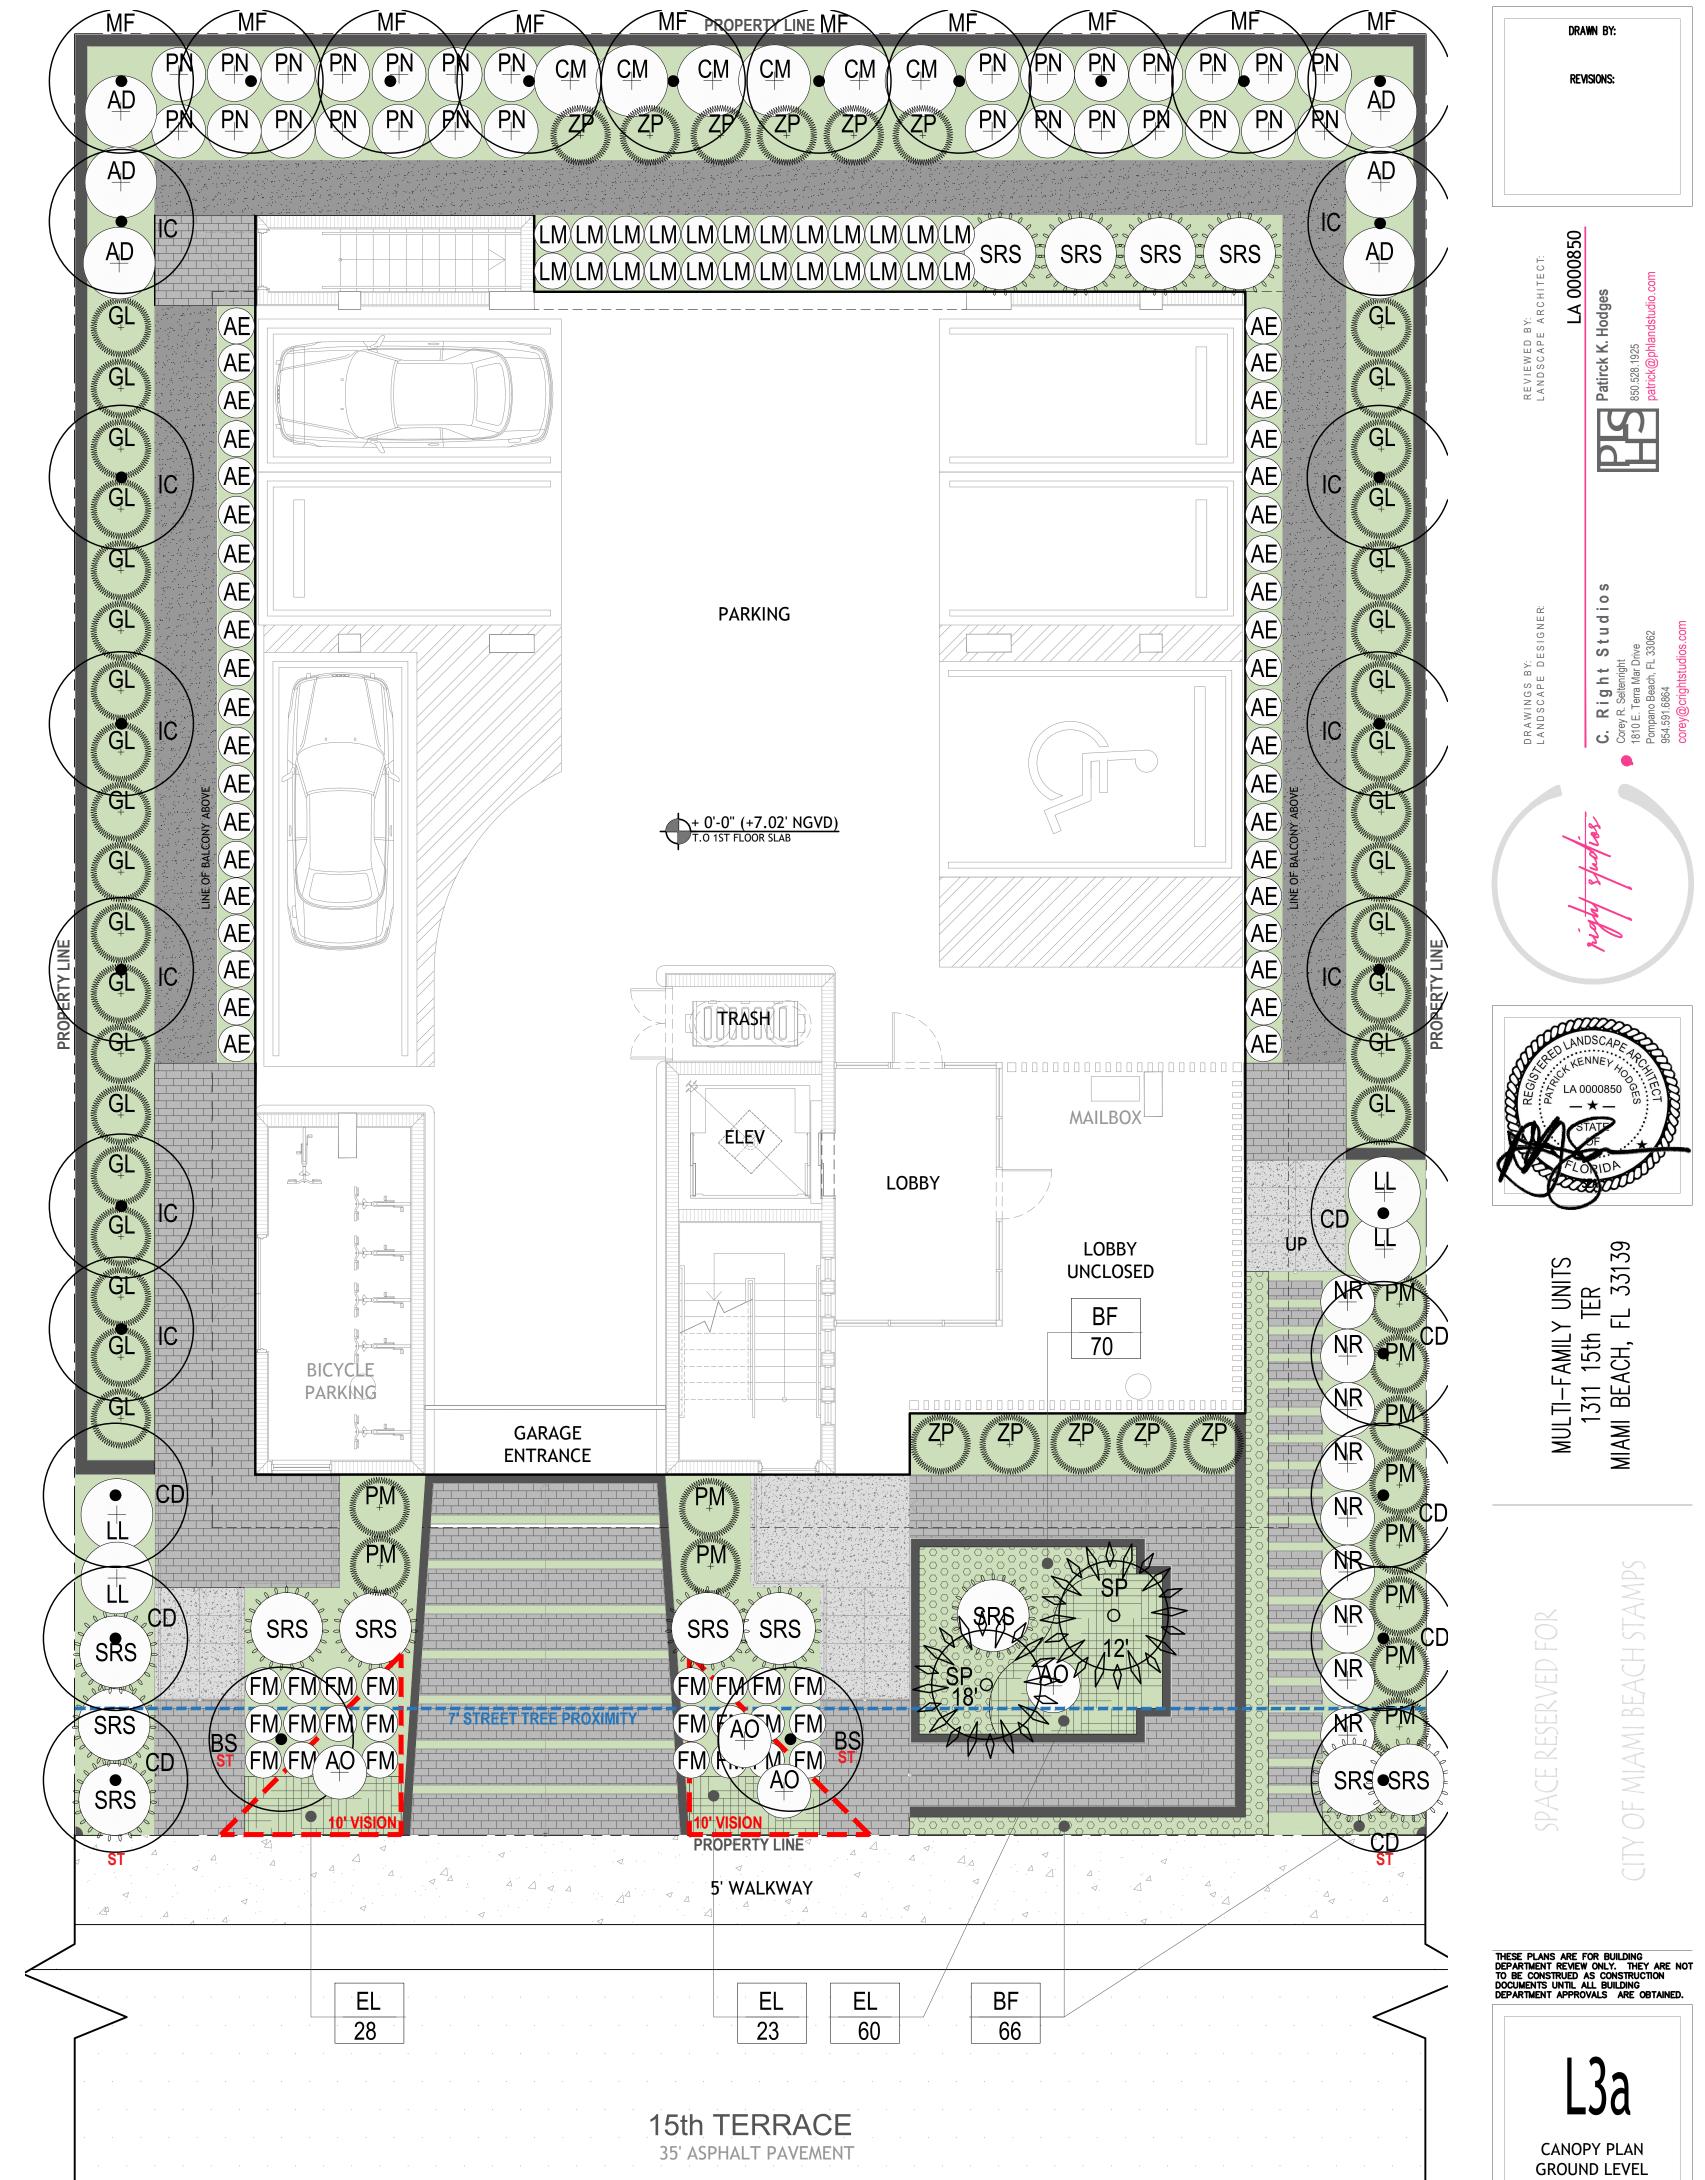

### (2,041 sf)

| QTY  SYM  Botanical Name  Common Name  (2) street trees - S1    2  BS  Bursera simaruba  Gumbo Limbo  (2) street trees - S1    10  EF  Myrcianthes fragrans  Simpson's Stopper  (2) street trees - S1    10  EF  Myrcianthes fragrans  Dahoon Holly  (2) street trees - S1    10  IE  IIex cassine  Dahoon Holly  (2) street trees - S1    PALMS  Dahoon Holly  (2) street trees - S1    QTY  SYM  Botanical Name  Common Name    2  SP  Sabal palmetto  Sabal Palm    SHRUBS and UNDERSTORY PALMS  (2) street trees - S1  (2) street trees - S1    QTY  SYM  Botanical Name  Common Name    6  AD  Acrostichum danaeifolium  Giant Leather Fern    6  CM  Codiaeum variegatum 'Nammey'  Croton    24  FM  Ficus microcarpa  Green Island Ficus    33  GL Gymnanthes lucida  Crabwood  (2) street trees - S1    11  ZP  Zamia pumila  Coontie    ACCENTS, VINES and GRASSES  (2) SS  <                                                                                                                                                                                                                                                                                                                                                                                                                                                                                                                                                                                                                                                                                                                                                                                                                                                                                                                                                                                                                                                                                                                                 | TREE | S       |                             |                   |                       |
|------------------------------------------------------------------------------------------------------------------------------------------------------------------------------------------------------------------------------------------------------------------------------------------------------------------------------------------------------------------------------------------------------------------------------------------------------------------------------------------------------------------------------------------------------------------------------------------------------------------------------------------------------------------------------------------------------------------------------------------------------------------------------------------------------------------------------------------------------------------------------------------------------------------------------------------------------------------------------------------------------------------------------------------------------------------------------------------------------------------------------------------------------------------------------------------------------------------------------------------------------------------------------------------------------------------------------------------------------------------------------------------------------------------------------------------------------------------------------------------------------------------------------------------------------------------------------------------------------------------------------------------------------------------------------------------------------------------------------------------------------------------------------------------------------------------------------------------------------------------------------------------------------------------------------------------------------------------------------------------------------------------------|------|---------|-----------------------------|-------------------|-----------------------|
| 2  BS  Bursera simaruba  Gumbo Limbo  (2) street trees - S1    8  CD  Coccoloba diversifolia  Pigeon Plum  (2) street trees - S1    10  EF  Myrcianthes fragrans  Simpson's Stopper  (2)    10  IC  Ilex cassine  Dahoon Holly    PALMS                                                                                                                                                                                                                                                                                                                                                                                                                                                                                                                                                                                                                                                                                                                                                                                                                                                                                                                                                                                                                                                                                                                                                                                                                                                                                                                                                                                                                                                                                                                                                                                                                                                                                                                                                                                |      |         |                             |                   |                       |
| 8  CD  Coccoloba diversifolia  Pigeon Plum  (2) street trees - \$1    10  EF  Myrcianthes fragrans  Simpson's Stopper    10  IC  Ilex cassine  Dahoon Holly    PALMS    QTY  SYM  Botanical Name  Common Name    2  SP  Sabal palmetto  Sabal Palm    SHRUBS and UNDERSTORY PALMS    QTY  SYM  Botanical Name  Common Name    6  AD  Acrostichum danaeifolium  Giant Leather Fern    6  CM  Codiaeum variegatum 'Mammey'  Croton    24  FM  Ficus microcarpa  Green Island Ficus    33  GL  Gymnanthes lucida  Shiny Lyonia    13  PM  Podocarpus macrophyllus  Japanese Yew    28  PN  Psychotria nervosa  Dwarf Wild Coffee    12  SRS  Serenoa repens 'silver'  Silver Saw Palmetto    11  ZP  Zamia pumila  Coontie    Accentry, VINES and GRASSES    QTY  SYM  Botanical Name  Common Name    42                                                                                                                                                                                                                                                                                                                                                                                                                                                                                                                                                                                                                                                                                                                                                                                                                                                                                                                                                                                                                                                                                                                                                                                                                  | QTY  | SYM     | Botanical Name              | Common Name       |                       |
| 0  EF  Myrcianthes fragrans  Simpson's Stopper    10  IC  Ilex cassine  Dahoon Holly    PALMS  Dahoon Holly  Dahoon Holly    PALMS  Dahoon Holly  Dahoon Holly    QTY  SYM  Botanical Name  Common Name    2  SP  Sabal palmetto  Sabal Palm    SHRUBS and UNDERSTORY PALMS  Dahoon Name  Dahoon Name    6  AD  Acrostichum danaeifolium  Giant Leather Fern    6  CM  Coliaeum variegatum 'Mammey'  Croton    24  FM  Ficus microcarpa  Green Island Ficus    33  GL  Gymnanthes lucida  Crabwood    4  LL  Lyonia lucidia  Shiny Lyonia    13  PM  Podocarpus macrophyllus  Japanese Yew    28  PN  Psychotria nervosa  Dwarf Wild Coffee    11  ZP  Zamia pumila  Coontie    QTY  SYM  Botanical Name  Common Name    42  AE  Aspidistra elatior  Cast Iron Plant    3  AI  Alcantarea imperialis Bromeliad                                                                                                                                                                                                                                                                                                                                                                                                                                                                                                                                                                                                                                                                                                                                                                                                                                                                                                                                                                                                                                                                                                                                                                                                         | 2    | BS      | Bursera simaruba            | Gumbo Limbo       |                       |
| 10  IC  Ilex cassine  Dahoon Holly    PALMS  Dahoon Holly    QTY  SYM  Botanical Name  Common Name    2  SP  Sabal palmetto  Sabal Palm    SHRUBS and UNDERSTORY PALMS  Image: Common Name    6  AD  Acrostichum danaeifolium  Giant Leather Fern    6  Codiaeum variegatum 'Mammey'  Croton    24  FM  Ficus microcarpa  Green Island Ficus    33  GL  Gymnanthes lucida  Crabwood    4  LL  Lyonia lucidia  Shiny Lyonia    13  PM  Podocarpus macrophyllus  Japanese Yew    28  PN  Psychotria nervosa  Dwarf Wild Coffee    12  SRS  Serenoa repens 'silver'  Silver Saw Palmetto    11  ZP  Zamia pumila  Coontie    ACCENTS, VINES and GRASSES  Image: Common Name  Image: Common Name    42  AE  Aspidistra elatior  Cast Iron Plant    3  AI  Alcantarea imperialis Bromeliad  Same    GROUNDCOVERS  Image: Common Name  Image: Common Name                                                                                                                                                                                                                                                                                                                                                                                                                                                                                                                                                                                                                                                                                                                                                                                                                                                                                                                                                                                                                                                                                                                                                                    | 8    | CD      | Coccoloba diversifolia      | Pigeon Plum       | (2) street trees - ST |
| PALMS  Common Name    QTY  SYM  Botanical Name  Common Name    2  SP  Sabal palmetto  Sabal Palm    SHRUBS and UNDERSTORY PALMS  Gammon Name  Gammon Name    6  AD  Acrostichum danaeifolium  Giant Leather Fern    6  CM  Codiaeum variegatum 'Mammey'  Croton    24  FM  Ficus microcarpa  Green Island Ficus    33  GL  Gymnanthes lucida  Crabwood    4  LL  Lyonia lucidia  Shiny Lyonia    13  PM  Podocarpus macrophyllus  Japanese Yew    28  PN  Psychotria nervosa  Dwarf Wild Coffee    11  ZP  Zamia pumila  Coontie    Common Name    QTY  SYM  Botanical Name  Coomtie    QTY  SYM  Botanical Name  Common Name    QTY  SYM  Bot                                                                                                                                                                                                                                                                                                                                                                                                                                                                                                                                                                                                                                                                                                                                                                                                                                                                                                                                                                                                                                                                                                                                                                                                                                              | 10   | EF      | Myrcianthes fragrans        | Simpson's Stopper |                       |
| QTY  SYM  Botanical Name  Common Name    2  SP  Sabal palmetto  Sabal Palm    SHRUBS and UNDERSTORY PALMS  Stabal Palm    GTY  SYM  Botanical Name  Common Name    6  AD  Acrostichum danaeifolium  Giant Leather Fern    6  CM  Codiaeum variegatum 'Mammey'  Croton    24  FM  Ficus microcarpa  Green Island Ficus    33  GL  Gymnanthes lucida  Crabwood    4  LL  Lyonia lucidia  Shiny Lyonia    13  PM  Podocarpus macrophyllus  Japanese Yew    28  PN  Psychotria nervosa  Dwarf Wild Coffee    12  SRS  Serenoa repens 'silver'  Silver Saw Palmetto    11  ZP  Zamia pumila  Coontie    ACCEENTS, VINES and GRASSES  Common Name  Gast Iron Plant    3  AI  Alcantarea imperialis Bromeliad  Same    42  AE  Aspidistra elatior  Cast Iron Plant    3  AI  Alcantarea imperialis Bromeliad  Same    GROUNDCOVERS  Orang                                                                                                                                                                                                                                                                                                                                                                                                                                                                                                                                                                                                                                                                                                                                                                                                                                                                                                                                                                                                                                                                                                                                                                                     | 10   | IC      | llex cassine                | Dahoon Holly      |                       |
| 2  SP  Sabal palmetto  Sabal Palm    SHRUBS and UNDERSTORY PALMS    QTY  SYM  Botanical Name  Common Name    6  AD  Acrostichum danaeifolium  Giant Leather Fern    6  CM  Codiaeum variegatum 'Mammey'  Croton    24  FM  Ficus microcarpa  Green Island Ficus    33  GL  Gymnanthes lucida  Crabwood    4  LL  Lyonia lucidia  Shiny Lyonia    13  PM  Podocarpus macrophyllus  Japanese Yew    28  PN  Psychotria nervosa  Dwarf Wild Coffee    12  SRS  Serenoa repens 'silver'  Silver Saw Palmetto    11  ZP  Zamia pumila  Coontie    ACCENTS, VINES and GRASSES    QTY  SYM  Botanical Name  Common Name    42  AE  Aspidistra elatior  Cast Iron Plant    3  AI  Alcantarea imperialis Bromeliad  Same    Greque Libline frutescens 'orange'    QTY  SYM  Botanical Name  Common Name    136  BF                                                                                                                                                                                                                                                                                                                                                                                                                                                                                                                                                                                                                                                                                                                                                                                                                                                                                                                                                                                                                                                                                                                                                                                                              | PALN | ИS      |                             |                   |                       |
| 2  SP  Sabal palmetto  Sabal Palm    SHRUBS and UNDERSTORY PALMS    QTY  SYM  Botanical Name  Common Name    6  AD  Acrostichum danaeifolium  Giant Leather Fern    6  CM  Codiaeum variegatum 'Mammey'  Croton    24  FM  Ficus microcarpa  Green Island Ficus    33  GL  Gymnanthes lucida  Crabwood    4  LL  Lyonia lucidia  Shiny Lyonia    13  PM  Podocarpus macrophyllus  Japanese Yew    28  PN  Psychotria nervosa  Dwarf Wild Coffee    12  SRS  Serenoa repens 'silver'  Silver Saw Palmetto    11  ZP  Zamia pumila  Coontie    ACCENTS, VINES and GRASSES    QTY  SYM  Botanical Name  Common Name    42  AE  Aspidistra elatior  Cast Iron Plant    3  AI  Alcantarea imperialis Bromeliad  Same    Greque Libline frutescens 'orange'    QTY  SYM  Botanical Name  Common Name    136  BF                                                                                                                                                                                                                                                                                                                                                                                                                                                                                                                                                                                                                                                                                                                                                                                                                                                                                                                                                                                                                                                                                                                                                                                                              | QTY  | SYM     | Botanical Name              | Common Name       |                       |
| QTYSYMBotanical NameCommon Name6ADAcrostichum danaeifoliumGiant Leather Fern6CMCodiaeum variegatum 'Mammey'Croton24FMFicus microcarpaGreen Island Ficus33GLGymnanthes lucidaCrabwood4LLLyonia lucidiaShiny Lyonia13PMPodocarpus macrophyllusJapanese Yew28PNPsychotria nervosaDwarf Wild Coffee12SRSSerenoa repens 'silver'Silver Saw Palmetto11ZPZamia pumilaCoontieACCENTS, VINES and GRASSESQTYSYMBotanical Name42AEAspidistra elatiorCast Iron Plant3AIAlcantarea imperialis BromeliadSameQTYSYMBotanical NameCommon Name42AEAspidistra elatior3AIAlcantarea imperialis BromeliadSameApplication Name136BFBulbine frutescens 'orange'QTYSYMBotanical NameCommon Name136BFBulbine frutescens 'orange'Orange Bulbine101ELErnodea littoralisGolden Creeper24LMLiriope muscariBig Blue Liriope                                                                                                                                                                                                                                                                                                                                                                                                                                                                                                                                                                                                                                                                                                                                                                                                                                                                                                                                                                                                                                                                                                                                                                                                                         | 2    | SP      | Sabal palmetto              | Sabal Palm        |                       |
| 6  AD  Acrostichum danaeifolium  Giant Leather Fern    6  CM  Codiaeum variegatum 'Mammey'  Croton    24  FM  Ficus microcarpa  Green Island Ficus    33  GL  Gymnanthes lucida  Crabwood    4  LL  Lyonia lucidia  Shiny Lyonia    13  PM  Podocarpus macrophyllus  Japanese Yew    28  PN  Psychotria nervosa  Dwarf Wild Coffee    12  SRS  Serenoa repens 'silver'  Silver Saw Palmetto    11  ZP  Zamia pumila  Coontie    ACCENTS, VINES and GRASSES    QTY  SYM  Botanical Name  Common Name    42  AE  Aspidistra elatior  Cast Iron Plant    3  AI  Alcantarea imperialis Bromeliad  Same    QTY  SYM    Botanical Name  Common Name    136  BF  Bulbine frutescens 'orange'  Orange Bulbine    101  EL  Ernodea littoralis  Golden Creeper    24  LM  Liriope muscari  Big Blue Liriope                                                                                                                                                                                                                                                                                                                                                                                                                                                                                                                                                                                                                                                                                                                                                                                                                                                                                                                                                                                                                                                                                                                                                                                                                      | SHRU | JBS an  | d UNDERSTORY PALMS          |                   |                       |
| 6  AD  Acrostichum danaeifolium  Giant Leather Fern    6  CM  Codiaeum variegatum 'Mammey'  Croton    24  FM  Ficus microcarpa  Green Island Ficus    33  GL  Gymnanthes lucida  Crabwood    4  LL  Lyonia lucidia  Shiny Lyonia    13  PM  Podocarpus macrophyllus  Japanese Yew    28  PN  Psychotria nervosa  Dwarf Wild Coffee    12  SRS  Serenoa repens 'silver'  Silver Saw Palmetto    11  ZP  Zamia pumila  Coontie    ACCENTS, VINES and GRASSES    QTY  SYM  Botanical Name  Common Name    42  AE  Aspidistra elatior  Cast Iron Plant    3  AI  Alcantarea imperialis Bromeliad  Same    QTY  SYM    Botanical Name  Common Name    136  BF  Bulbine frutescens 'orange'  Orange Bulbine    101  EL  Ernodea littoralis  Golden Creeper    24  LM  Liriope muscari  Big Blue Liriope                                                                                                                                                                                                                                                                                                                                                                                                                                                                                                                                                                                                                                                                                                                                                                                                                                                                                                                                                                                                                                                                                                                                                                                                                      | ΟΤΥ  | SYM     | Botanical Name              | Common Name       |                       |
| 6  CM  Codiaeum variegatum 'Mammey'  Croton    24  FM  Ficus microcarpa  Green Island Ficus    33  GL  Gymnanthes Iucida  Crabwood    4  LL  Lyonia lucidia  Shiny Lyonia    13  PM  Podocarpus macrophyllus  Japanese Yew    28  PN  Psychotria nervosa  Dwarf Wild Coffee    12  SRS  Serenoa repens 'silver'  Silver Saw Palmetto    11  ZP  Zamia pumila  Coontie    ACCENTS, VINES and GRASSES    QTY  SYM  Botanical Name  Common Name    42  AE  Aspidistra elatior  Cast Iron Plant    3  AI  Alcantarea imperialis Bromeliad  Same    GROUNDCOVERS    QTY  SYM  Botanical Name  Common Name    136  BF  Bulbine frutescens 'orange'  Orange Bulbine    101  EL  Ernodea littoralis  Golden Creeper    24  LM  Liriope muscari  Big Blue Liriope                                                                                                                                                                                                                                                                                                                                                                                                                                                                                                                                                                                                                                                                                                                                                                                                                                                                                                                                                                                                                                                                                                                                                                                                                                                               |      |         |                             |                   |                       |
| 24FMFicus microcarpaGreen Island Ficus33GLGymnanthes lucidaCrabwood4LLLyonia lucidiaShiny Lyonia13PMPodocarpus macrophyllusJapanese Yew28PNPsychotria nervosaDwarf Wild Coffee12SRSSerenoa repens 'silver'Silver Saw Palmetto11ZPZamia pumilaCoontieACCENTS, VINES and GRASSESQTYSYMBotanical NameCommon Name42AEAspidistra elatiorCast Iron Plant3AlAlcantarea imperialis BromeliadSameGROUNDCOVERS0TYSYMBotanical Name136BFBulbine frutescens 'orange'0TYSYMBotanical NameCommon Name136BFBulbine frutescens 'orange'Orange Bulbine101ELErnodea littoralisGolden Creeper24LMLiriope muscariBig Blue Liriope                                                                                                                                                                                                                                                                                                                                                                                                                                                                                                                                                                                                                                                                                                                                                                                                                                                                                                                                                                                                                                                                                                                                                                                                                                                                                                                                                                                                          |      |         |                             |                   |                       |
| 33  GL  Gymnanthes lucida  Crabwood    4  LL  Lyonia lucidia  Shiny Lyonia    13  PM  Podocarpus macrophyllus  Japanese Yew    28  PN  Psychotria nervosa  Dwarf Wild Coffee    12  SRS  Serenoa repens 'silver'  Silver Saw Palmetto    11  ZP  Zamia pumila  Coontie    ACCENTS, VINES and GRASSES    QTY  SYM  Botanical Name  Common Name    42  AE  Aspidistra elatior  Cast Iron Plant    3  AI  Alcantarea imperialis Bromeliad  Same    GROUNDCOVERS    136  BF  Bulbine frutescens 'orange'  Orange Bulbine    101  EL  Ernodea littoralis  Golden Creeper    24  LM  Liriope muscari  Big Blue Liriope                                                                                                                                                                                                                                                                                                                                                                                                                                                                                                                                                                                                                                                                                                                                                                                                                                                                                                                                                                                                                                                                                                                                                                                                                                                                                                                                                                                                       |      |         |                             |                   |                       |
| 4LLLyonia lucidiaShiny Lyonia13PMPodocarpus macrophyllusJapanese Yew28PNPsychotria nervosaDwarf Wild Coffee12SRSSerenoa repens 'silver'Silver Saw Palmetto11ZPZamia pumilaCoontieACCENTS, VINES and GRASSESQTYSYMBotanical NameCommon Name42AEAspidistra elatiorCast Iron Plant3AlAlcantarea imperialis BromeliadSameGROUNDCOVERSQTYSYMBotanical NameQTYSYMBotanical NameCommon Name13AlAlcantarea imperialis BromeliadSameAlcantarea imperialis BromeliadSame24LMLiriope muscari13BtBulbine frutescens 'orange'Orange BulbineGolden Creeper24LMLiriope muscari                                                                                                                                                                                                                                                                                                                                                                                                                                                                                                                                                                                                                                                                                                                                                                                                                                                                                                                                                                                                                                                                                                                                                                                                                                                                                                                                                                                                                                                        |      |         | 1                           |                   |                       |
| 13  PM  Podocarpus macrophyllus  Japanese Yew    28  PN  Psychotria nervosa  Dwarf Wild Coffee    12  SRS  Serenoa repens 'silver'  Silver Saw Palmetto    11  ZP  Zamia pumila  Coontie    ACCENTS, VINES and GRASSES    QTY  SYM  Botanical Name  Common Name    42  AE  Aspidistra elatior  Cast Iron Plant    3  Al  Alcantarea imperialis Bromeliad  Same    GROUNDCOVERS    QTY  SYM  Botanical Name  Common Name    136  BF  Bulbine frutescens 'orange'  Orange Bulbine    101  EL  Ernodea littoralis  Golden Creeper    24  LM  Liriope muscari  Big Blue Liriope                                                                                                                                                                                                                                                                                                                                                                                                                                                                                                                                                                                                                                                                                                                                                                                                                                                                                                                                                                                                                                                                                                                                                                                                                                                                                                                                                                                                                                            |      |         |                             |                   |                       |
| 28  PN  Psychotria nervosa  Dwarf Wild Coffee    12  SRS  Serenoa repens 'silver'  Silver Saw Palmetto    11  ZP  Zamia pumila  Coontie    ACCENTS, VINES and GRASSES    QTY  SYM  Botanical Name  Common Name    42  AE  Aspidistra elatior  Cast Iron Plant    3  AI  Alcantarea imperialis Bromeliad  Same    GROUNDCOVERS    QTY  SYM  Botanical Name  Common Name    136  BF  Bulbine frutescens 'orange'  Orange Bulbine    101  EL  Ernodea littoralis  Golden Creeper    24  LM  Liriope muscari  Big Blue Liriope                                                                                                                                                                                                                                                                                                                                                                                                                                                                                                                                                                                                                                                                                                                                                                                                                                                                                                                                                                                                                                                                                                                                                                                                                                                                                                                                                                  |      |         | · ·                         |                   |                       |
| 12SRSSerenoa repens 'silver'Silver Saw Palmetto11ZPZamia pumilaCoontieACCENTS, VINES and GRASSESQTYSYMBotanical NameCommon Name42AEAspidistra elatiorCast Iron Plant3AIAlcantarea imperialis BromeliadSameGROUNDCOVERSQTYSYMBotanical NameQTYSYMBotanical NameCommon Name136BFBulbine frutescens 'orange'Orange Bulbine101ELErnodea littoralisGolden Creeper24LMLiriope muscariBig Blue Liriope                                                                                                                                                                                                                                                                                                                                                                                                                                                                                                                                                                                                                                                                                                                                                                                                                                                                                                                                                                                                                                                                                                                                                                                                                                                                                                                                                                                                                                                                                                                                                                                                                        |      |         |                             |                   |                       |
| 11ZPZamia pumilaCoontieACCENTS, VINES and GRASSES                                                                                                                                                                                                                                                                                                                                                                                                                                                                                                                                                                                                                                                                                                                                                                                                                                                                                                                                                                                                                                                                                                                                                                                                                                                                                                                                                                                                                                                                                                                                                                                                                                                                                                                                                                                                                                                                                                                                                                      |      |         | 1                           |                   |                       |
| QTY  SYM  Botanical Name  Common Name    42  AE  Aspidistra elatior  Cast Iron Plant    3  AI  Alcantarea imperialis Bromeliad  Same    GROUNDCOVERS    QTY  SYM  Botanical Name  Common Name    QTY  SYM  Botanical Name  Common Name    QTY  SYM  Botanical Name  Common Name    136  BF  Bulbine frutescens 'orange'  Orange Bulbine    101  EL  Ernodea littoralis  Golden Creeper    24  LM  Liriope muscari  Big Blue Liriope                                                                                                                                                                                                                                                                                                                                                                                                                                                                                                                                                                                                                                                                                                                                                                                                                                                                                                                                                                                                                                                                                                                                                                                                                                                                                                                                                                                                                                                                                                                                                                                    |      |         |                             |                   |                       |
| QTYSYMBotanical NameCommon Name42AEAspidistra elatiorCast Iron Plant3AIAlcantarea imperialis BromeliadSameGROUNDCOVERSQTYSYMBotanical NameQTYSYMBotanical NameCommon Name136BFBulbine frutescens 'orange'Orange Bulbine101ELErnodea littoralisGolden Creeper24LMLiriope muscariBig Blue Liriope                                                                                                                                                                                                                                                                                                                                                                                                                                                                                                                                                                                                                                                                                                                                                                                                                                                                                                                                                                                                                                                                                                                                                                                                                                                                                                                                                                                                                                                                                                                                                                                                                                                                                                                        |      |         |                             |                   |                       |
| 42AEAspidistra elatiorCast Iron Plant3AIAlcantarea imperialis BromeliadSame3AIAlcantarea imperialis BromeliadSame4AAA6ROUNDCOVERSA0AA0AA0AA0AA0AA0AA0AA0AA0AA0AA0AA136BFBulbine frutescens 'orange'101ELErnodea littoralisGolden Creeper24LMLiriope muscariBig Blue Liriope                                                                                                                                                                                                                                                                                                                                                                                                                                                                                                                                                                                                                                                                                                                                                                                                                                                                                                                                                                                                                                                                                                                                                                                                                                                                                                                                                                                                                                                                                                                                                                                                                                                                                                                                            | ACCE | ENTS, V | VINES and GRASSES           |                   |                       |
| 42AEAspidistra elatiorCast Iron Plant3AIAlcantarea imperialis BromeliadSame3AIAlcantarea imperialis BromeliadSame4AAA6ROUNDCOVERSA0AA0AA0AA0AA0AA0AA0AA0AA0AA0AA0AA136BFBulbine frutescens 'orange'101ELErnodea littoralisGolden Creeper24LMLiriope muscariBig Blue Liriope                                                                                                                                                                                                                                                                                                                                                                                                                                                                                                                                                                                                                                                                                                                                                                                                                                                                                                                                                                                                                                                                                                                                                                                                                                                                                                                                                                                                                                                                                                                                                                                                                                                                                                                                            | QTY  | SYM     | Botanical Name              | Common Name       |                       |
| 3  AI  Alcantarea imperialis Bromeliad  Same    Image: Same imperial structure in the str |      |         |                             |                   |                       |
| QTYSYMBotanical NameCommon Name136BFBulbine frutescens 'orange'Orange Bulbine101ELErnodea littoralisGolden Creeper24LMLiriope muscariBig Blue Liriope                                                                                                                                                                                                                                                                                                                                                                                                                                                                                                                                                                                                                                                                                                                                                                                                                                                                                                                                                                                                                                                                                                                                                                                                                                                                                                                                                                                                                                                                                                                                                                                                                                                                                                                                                                                                                                                                  |      |         | 1 ·                         |                   |                       |
| QTYSYMBotanical NameCommon Name136BFBulbine frutescens 'orange'Orange Bulbine101ELErnodea littoralisGolden Creeper24LMLiriope muscariBig Blue Liriope                                                                                                                                                                                                                                                                                                                                                                                                                                                                                                                                                                                                                                                                                                                                                                                                                                                                                                                                                                                                                                                                                                                                                                                                                                                                                                                                                                                                                                                                                                                                                                                                                                                                                                                                                                                                                                                                  |      |         |                             |                   |                       |
| 136BFBulbine frutescens 'orange'Orange Bulbine101ELErnodea littoralisGolden Creeper24LMLiriope muscariBig Blue Liriope                                                                                                                                                                                                                                                                                                                                                                                                                                                                                                                                                                                                                                                                                                                                                                                                                                                                                                                                                                                                                                                                                                                                                                                                                                                                                                                                                                                                                                                                                                                                                                                                                                                                                                                                                                                                                                                                                                 | GRO  | UNDC    | OVERS                       |                   |                       |
| 101ELErnodea littoralisGolden Creeper24LMLiriope muscariBig Blue Liriope                                                                                                                                                                                                                                                                                                                                                                                                                                                                                                                                                                                                                                                                                                                                                                                                                                                                                                                                                                                                                                                                                                                                                                                                                                                                                                                                                                                                                                                                                                                                                                                                                                                                                                                                                                                                                                                                                                                                               | QTY  | SYM     | Botanical Name              | Common Name       |                       |
| 24 LM Liriope muscari Big Blue Liriope                                                                                                                                                                                                                                                                                                                                                                                                                                                                                                                                                                                                                                                                                                                                                                                                                                                                                                                                                                                                                                                                                                                                                                                                                                                                                                                                                                                                                                                                                                                                                                                                                                                                                                                                                                                                                                                                                                                                                                                 | 136  | BF      | Bulbine frutescens 'orange' | Orange Bulbine    |                       |
|                                                                                                                                                                                                                                                                                                                                                                                                                                                                                                                                                                                                                                                                                                                                                                                                                                                                                                                                                                                                                                                                                                                                                                                                                                                                                                                                                                                                                                                                                                                                                                                                                                                                                                                                                                                                                                                                                                                                                                                                                        | 101  | EL      | Ernodea littoralis          | Golden Creeper    |                       |
| 8 LN Lysimachia nummularia Creeping Jenny                                                                                                                                                                                                                                                                                                                                                                                                                                                                                                                                                                                                                                                                                                                                                                                                                                                                                                                                                                                                                                                                                                                                                                                                                                                                                                                                                                                                                                                                                                                                                                                                                                                                                                                                                                                                                                                                                                                                                                              | 24   | LM      | Liriope muscari             | Big Blue Liriope  |                       |
|                                                                                                                                                                                                                                                                                                                                                                                                                                                                                                                                                                                                                                                                                                                                                                                                                                                                                                                                                                                                                                                                                                                                                                                                                                                                                                                                                                                                                                                                                                                                                                                                                                                                                                                                                                                                                                                                                                                                                                                                                        | 8    | LN      | Lysimachia nummularia       | Creeping Jenny    |                       |

**NOTE:** plan provided for illustrative purposes only. refer to sheet L3a for full proposed landscape plan and minimum specifications to meet plant replacements for tree removals.