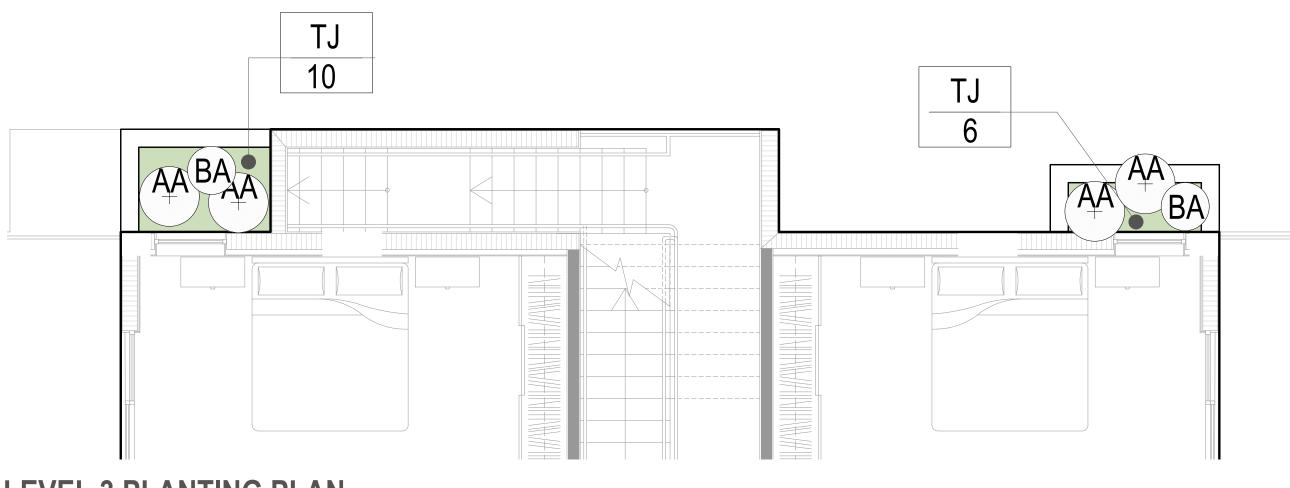

| 76                      | TJ    | Trachelospermum jasminoides | Confederate Jasmine      | 7 gal, 24" x 24" full                         |
|   | 36                      | FM    | Ficus microcarpa            | Green Island Ficus       | 15 gal, 30" x 30' full                        |
| Χ | 4                       | SRS   | Serenoa repens 'silver'     | Silver Saw Palmetto      | 25 gal 36" x 36" full                         |

#### X - indicates native species

#### NOTES:

plan provided for illustrative purposes only. refer to sheet L7a for full proposed landscape plan and minimum specifications

refer to suggested plant imagery below

refer to L8 for rendered views as noted here on plan

materials, furnishing, pool and details per architect's drawings



### **LEVEL 2 PLANTING PLAN**



## **LEVEL 3 PLANTING PLAN**

DRAWING SCALE AND NORTH ARROW:

NORTH

S C A L E: 1/4" = 1' - 0"

#### **IRRIGATION SYSTEM NOTES AND REQUIREMENTS:**

the contractor shall install an automatic underground irrigation system with a minimum of two bubblers or drip emitters at each new tree and palm location and with sprayheads to ensure 100% coverage of all planting bed areas and rotors for complete coverage of all sodded lawn areas within the limits of work for this project (refer to plan provied by landscape architect).

the contractor shall submit shop drawings of the irrigation system for review and approval by the landscape architect and owner prior to the award of the landscape and irrigation contract.

the shop drawings for the irrigation system shall include a backflow preventer, light