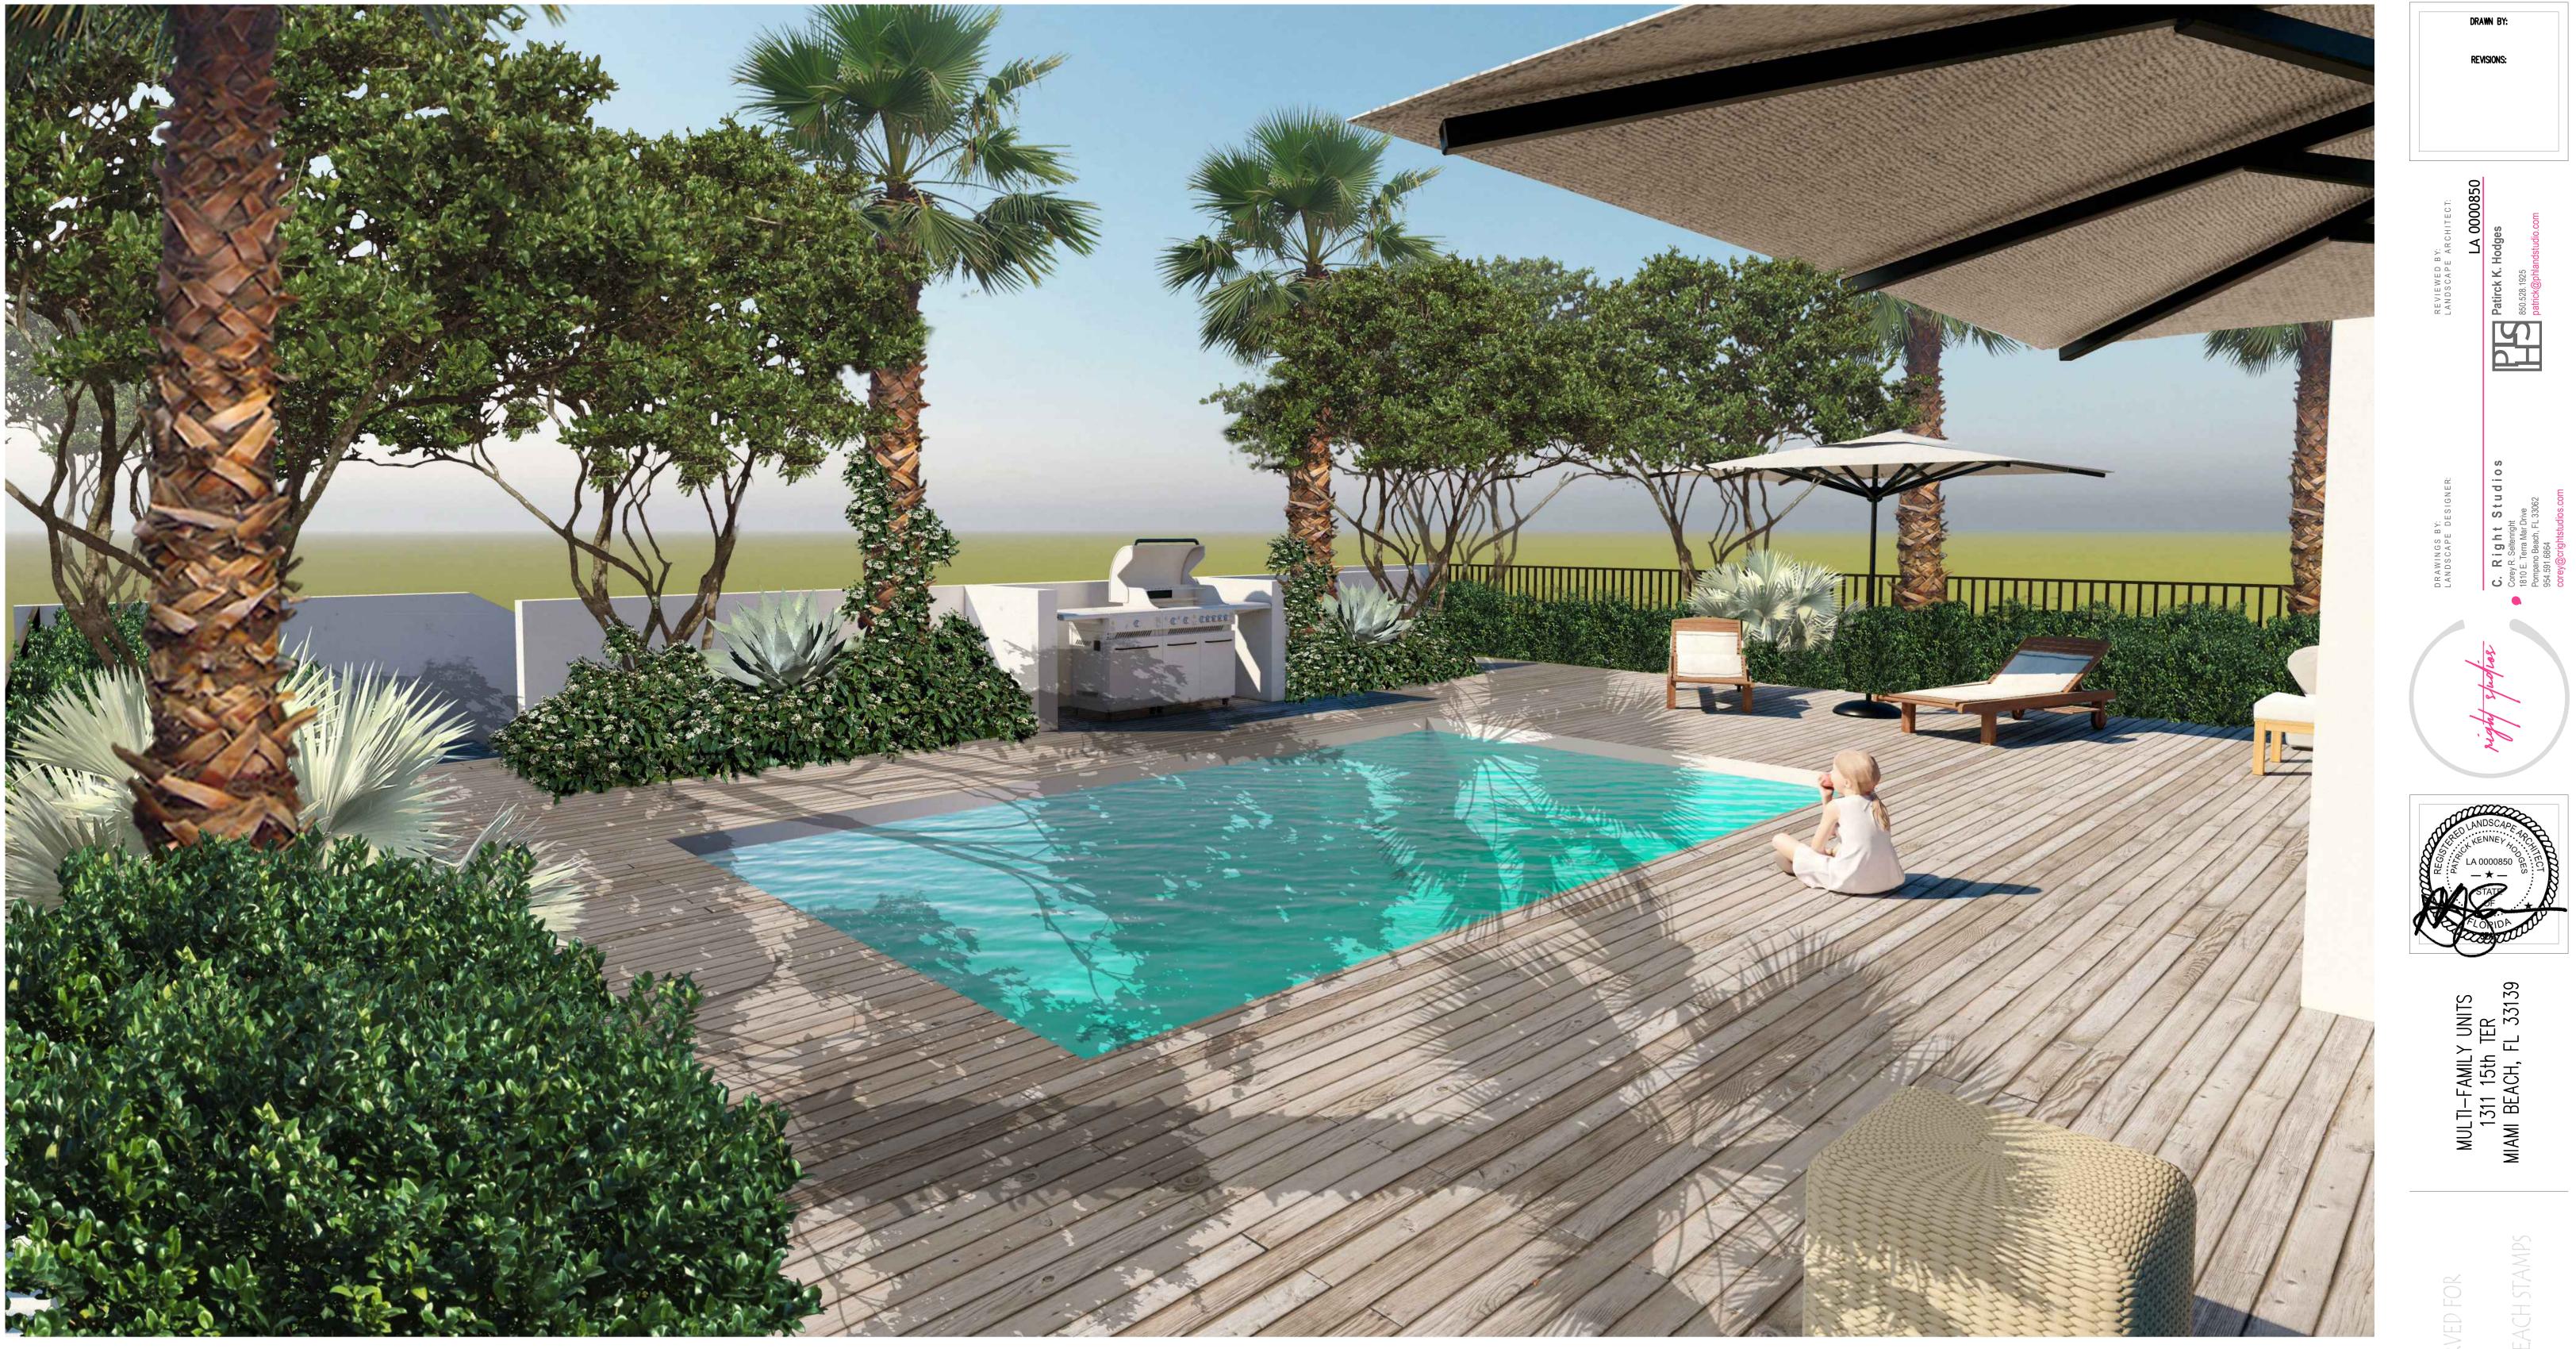

fer to plan provied by landscape architect).

the contractor shall submit shop drawings of the irrigation system for review and approval by the landscape architect and owner prior to the award of the landscape and irrigation contract.

the shop drawings for the irrigation system shall include a backflow preventer, lightning protection, a "smart" controller, moisture-sensing devices, piping, heads, valves and all other equipment required by local codes and as necessary for a complete working system.

the contractor shall provide an operations manual to the owner and landscape architect prior to completion of the irrigation system installation and shall demonstrate and instruct the owner's maintenance provider in the complete operation of the system.





# LEVEL 4 AND ROOF PLANTING PLAN







city of miami beach stami

# LIGHTING LEGEND

| QTY | LIGHT TYPE            |
|-----|-----------------------|
| 5   | accent up light       |
| 8   | small accent up light |
| 18  | step / wall light     |
| 3   | well spot light       |
| 21  | path light            |
|     | 5<br>8<br>18<br>3     |

( flat side of triangle symbols indicates direction of light ) ( drawing sheet is provided in schematic format to show design intent only )

## LIGHTING NOTES

all proposed fixtures shall be low voltage LED and shall be dimmable on a photocell timer or automatic timer. controller shall be digital to simplify necessary changes for ownership / management.

extra space shall be left on lighting panel for future needs as deemed appropriate by ownership / management or city officials to meet c