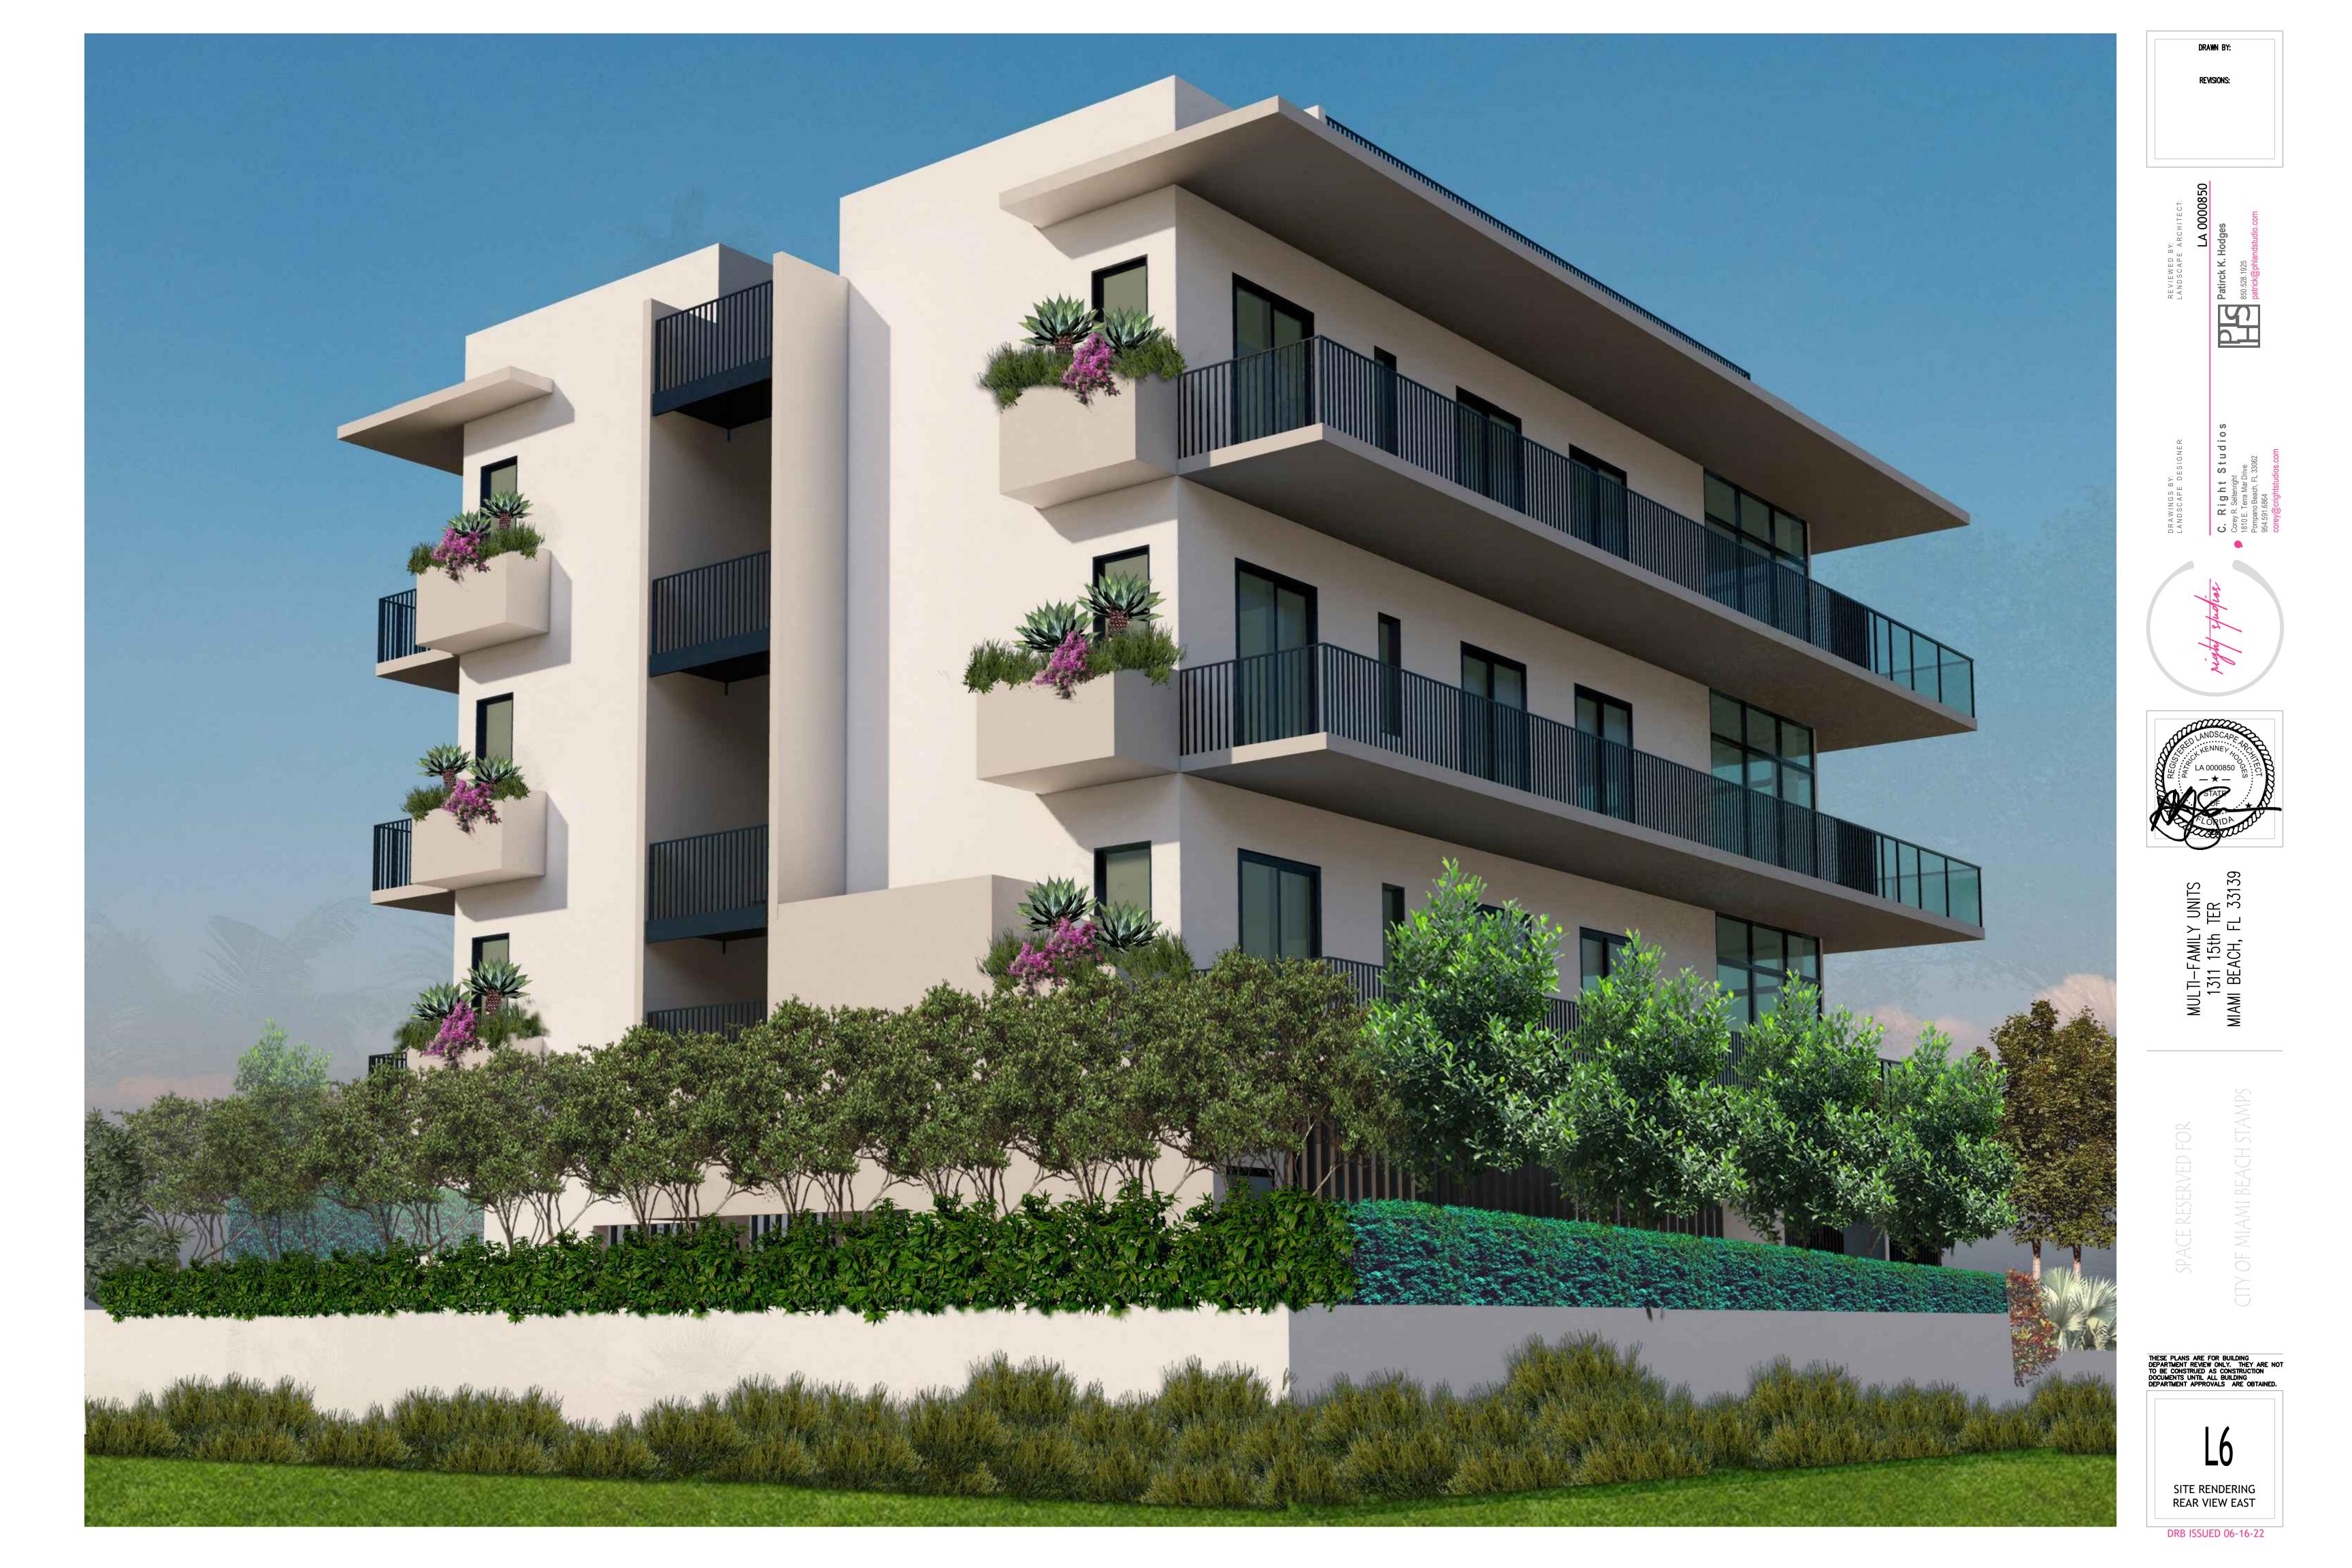

moisture-sensing devices, piping, heads, valves and all other equipment required by local codes and as necessary for a complete working system.

the contractor shall provide an operations manual to the owner and landscape architect prior to completion of the irrigation system installation and shall demonstrate and instruct the owner's maintenance provider in the complete operation of



DRAWING SCALE AND NORTH ARROW:





S C A L E: 3/16" = 1' - 0"

NORTH









silver saw palmetto



giant leather fern



dwraf wild coffee



pigeon plumb







orange bulbine



simpson stopper



crabwood



cast iron plant



golden creeper



dahoon holly



shiny lyonia



imperial bromeliad



big blue liriope



sabal palm





podocarpus



bougainvillea





creeping jenny



SPACE RESERV







| TREES                             |                        |                             |                          |
|-----------------------------------|------------------------|-----------------------------|--------------------------|
|                                   |                        |                             |                          |
| QTY                               | SYM                    | Botanical Name              | Common Name              |
| 6                                 | EF                     | Myrcianthes fragrans        | Simpson's Stopper        |
| 2                                 | L                      | Ligustrum japonicum         | Japanese Privet          |
|                                   | /E PA                  | LMS