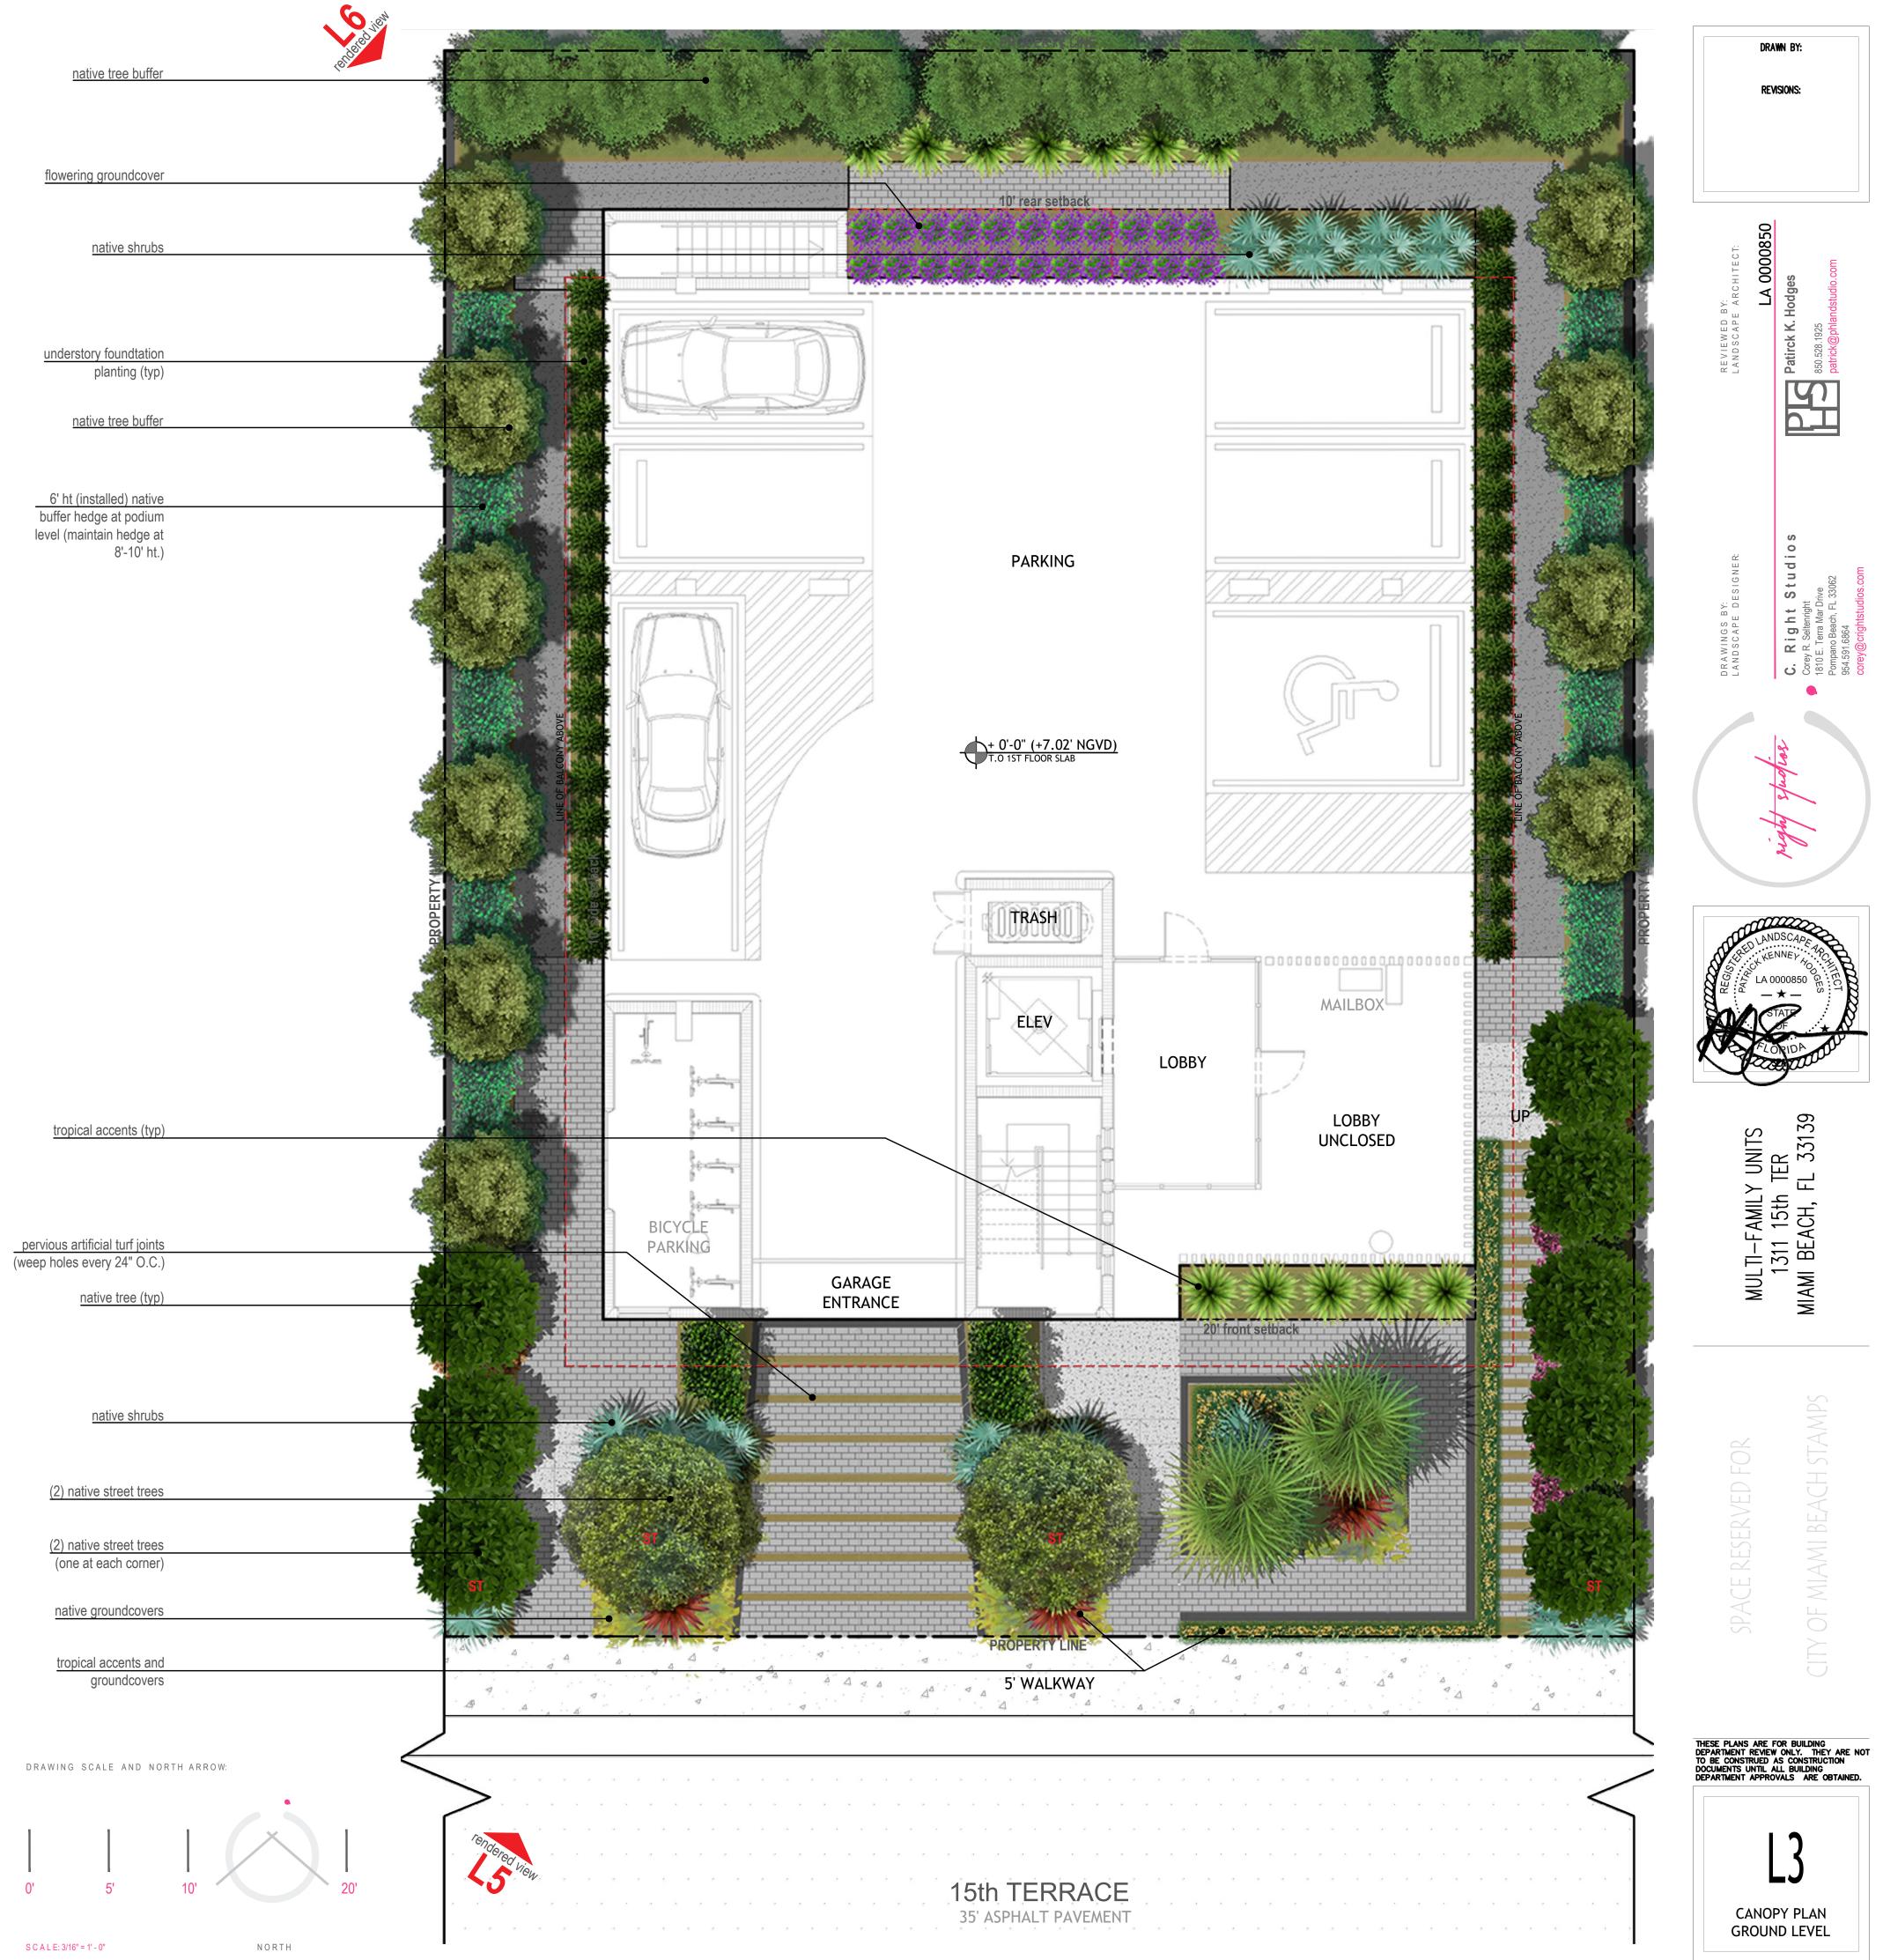

### (2,041 sf)

| QTY  SYM  Botanical Name  Common Name  (2) street trees - S1    2  BS  Bursera simaruba  Gumbo Limbo  (2) street trees - S1    10  EF  Myrcianthes fragrans  Simpson's Stopper  (2) street trees - S1    10  EF  Myrcianthes fragrans  Dahoon Holly  (2) street trees - S1    10  IE  IIex cassine  Dahoon Holly  (2) street trees - S1    PALMS  Dahoon Holly  (2) street trees - S1    QTY  SYM  Botanical Name  Common Name    2  SP  Sabal palmetto  Sabal Palm    SHRUBS and UNDERSTORY PALMS  (2) street trees - S1  (2) street trees - S1    QTY  SYM  Botanical Name  Common Name    6  AD  Acrostichum danaeifolium  Giant Leather Fern    6  CM  Codiaeum variegatum 'Nammey'  Croton    24  FM  Ficus microcarpa  Green Island Ficus    33  GL Gymnanthes lucida  Crabwood  (2) street trees - S1    11  ZP  Zamia pumila  Coontie    ACCENTS, VINES and GRASSES  (2) SS  <                                                                                                                                                                                                                                                                                                                                                                                                                                                                                                                                                                                                                                                                                                                                                                                                                                                                                                                                                                                                                                                                                                                                 | TREE | S       |                             |                   |                       |
|------------------------------------------------------------------------------------------------------------------------------------------------------------------------------------------------------------------------------------------------------------------------------------------------------------------------------------------------------------------------------------------------------------------------------------------------------------------------------------------------------------------------------------------------------------------------------------------------------------------------------------------------------------------------------------------------------------------------------------------------------------------------------------------------------------------------------------------------------------------------------------------------------------------------------------------------------------------------------------------------------------------------------------------------------------------------------------------------------------------------------------------------------------------------------------------------------------------------------------------------------------------------------------------------------------------------------------------------------------------------------------------------------------------------------------------------------------------------------------------------------------------------------------------------------------------------------------------------------------------------------------------------------------------------------------------------------------------------------------------------------------------------------------------------------------------------------------------------------------------------------------------------------------------------------------------------------------------------------------------------------------------------|------|---------|-----------------------------|-------------------|-----------------------|
| 2  BS  Bursera simaruba  Gumbo Limbo  (2) street trees - S1    8  CD  Coccoloba diversifolia  Pigeon Plum  (2) street trees - S1    10  EF  Myrcianthes fragrans  Simpson's Stopper  (2)    10  IC  Ilex cassine  Dahoon Holly    PALMS                                                                                                                                                                                                                                                                                                                                                                                                                                                                                                                                                                                                                                                                                                                                                                                                                                                                                                                                                                                                                                                                                                                                                                                                                                                                                                                                                                                                                                                                                                                                                                                                                                                                                                                                                                                |      |         |                             |                   |                       |
| 8  CD  Coccoloba diversifolia  Pigeon Plum  (2) street trees - \$1    10  EF  Myrcianthes fragrans  Simpson's Stopper    10  IC  Ilex cassine  Dahoon Holly    PALMS    QTY  SYM  Botanical Name  Common Name    2  SP  Sabal palmetto  Sabal Palm    SHRUBS and UNDERSTORY PALMS    QTY  SYM  Botanical Name  Common Name    6  AD  Acrostichum danaeifolium  Giant Leather Fern    6  CM  Codiaeum variegatum 'Mammey'  Croton    24  FM  Ficus microcarpa  Green Island Ficus    33  GL  Gymnanthes lucida  Shiny Lyonia    13  PM  Podocarpus macrophyllus  Japanese Yew    28  PN  Psychotria nervosa  Dwarf Wild Coffee    12  SRS  Serenoa repens 'silver'  Silver Saw Palmetto    11  ZP  Zamia pumila  Coontie    Accentry, VINES and GRASSES    QTY  SYM  Botanical Name  Common Name    42                                                                                                                                                                                                                                                                                                                                                                                                                                                                                                                                                                                                                                                                                                                                                                                                                                                                                                                                                                                                                                                                                                                                                                                                                  | QTY  | SYM     | Botanical Name              | Common Name       |                       |
| 0  EF  Myrcianthes fragrans  Simpson's Stopper    10  IC  Ilex cassine  Dahoon Holly    PALMS  Dahoon Holly  Dahoon Holly    PALMS  Dahoon Holly  Dahoon Holly    QTY  SYM  Botanical Name  Common Name    2  SP  Sabal palmetto  Sabal Palm    SHRUBS and UNDERSTORY PALMS  Dahoon Name  Dahoon Name    6  AD  Acrostichum danaeifolium  Giant Leather Fern    6  CM  Coliaeum variegatum 'Mammey'  Croton    24  FM  Ficus microcarpa  Green Island Ficus    33  GL  Gymnanthes lucida  Crabwood    4  LL  Lyonia lucidia  Shiny Lyonia    13  PM  Podocarpus macrophyllus  Japanese Yew    28  PN  Psychotria nervosa  Dwarf Wild Coffee    11  ZP  Zamia pumila  Coontie    QTY  SYM  Botanical Name  Common Name    42  AE  Aspidistra elatior  Cast Iron Plant    3  AI  Alcantarea imperialis Bromeliad                                                                                                                                                                                                                                                                                                                                                                                                                                                                                                                                                                                                                                                                                                                                                                                                                                                                                                                                                                                                                                                                                                                                                                                                         | 2    | BS      | Bursera simaruba            | Gumbo Limbo       |                       |
| 10  IC  Ilex cassine  Dahoon Holly    PALMS  Dahoon Holly    QTY  SYM  Botanical Name  Common Name    2  SP  Sabal palmetto  Sabal Palm    SHRUBS and UNDERSTORY PALMS  Image: Common Name    6  AD  Acrostichum danaeifolium  Giant Leather Fern    6  Codiaeum variegatum 'Mammey'  Croton    24  FM  Ficus microcarpa  Green Island Ficus    33  GL  Gymnanthes lucida  Crabwood    4  LL  Lyonia lucidia  Shiny Lyonia    13  PM  Podocarpus macrophyllus  Japanese Yew    28  PN  Psychotria nervosa  Dwarf Wild Coffee    12  SRS  Serenoa repens 'silver'  Silver Saw Palmetto    11  ZP  Zamia pumila  Coontie    ACCENTS, VINES and GRASSES  Image: Common Name  Image: Common Name    42  AE  Aspidistra elatior  Cast Iron Plant    3  AI  Alcantarea imperialis Bromeliad  Same    GROUNDCOVERS  Image: Common Name  Image: Common Name                                                                                                                                                                                                                                                                                                                                                                                                                                                                                                                                                                                                                                                                                                                                                                                                                                                                                                                                                                                                                                                                                                                                                                    | 8    | CD      | Coccoloba diversifolia      | Pigeon Plum       | (2) street trees - ST |
| PALMS  Common Name    QTY  SYM  Botanical Name  Common Name    2  SP  Sabal palmetto  Sabal Palm    SHRUBS and UNDERSTORY PALMS  Gammon Name  Gammon Name    6  AD  Acrostichum danaeifolium  Giant Leather Fern    6  CM  Codiaeum variegatum 'Mammey'  Croton    24  FM  Ficus microcarpa  Green Island Ficus    33  GL  Gymnanthes lucida  Crabwood    4  LL  Lyonia lucidia  Shiny Lyonia    13  PM  Podocarpus macrophyllus  Japanese Yew    28  PN  Psychotria nervosa  Dwarf Wild Coffee    11  ZP  Zamia pumila  Coontie    Common Name    QTY  SYM  Botanical Name  Coomtie    QTY  SYM  Botanical Name  Common Name    QTY  SYM  Bot                                                                                                                                                                                                                                                                                                                                                                                                                                                                                                                                                                                                                                                                                                                                                                                                                                                                                                                                                                                                                                                                                                                                                                                                                                              | 10   | EF      | Myrcianthes fragrans        | Simpson's Stopper |                       |
| QTY  SYM  Botanical Name  Common Name    2  SP  Sabal palmetto  Sabal Palm    SHRUBS and UNDERSTORY PALMS  Stabal Palm    GTY  SYM  Botanical Name  Common Name    6  AD  Acrostichum danaeifolium  Giant Leather Fern    6  CM  Codiaeum variegatum 'Mammey'  Croton    24  FM  Ficus microcarpa  Green Island Ficus    33  GL  Gymnanthes lucida  Crabwood    4  LL  Lyonia lucidia  Shiny Lyonia    13  PM  Podocarpus macrophyllus  Japanese Yew    28  PN  Psychotria nervosa  Dwarf Wild Coffee    12  SRS  Serenoa repens 'silver'  Silver Saw Palmetto    11  ZP  Zamia pumila  Coontie    ACCEENTS, VINES and GRASSES  Common Name  Gast Iron Plant    3  AI  Alcantarea imperialis Bromeliad  Same    42  AE  Aspidistra elatior  Cast Iron Plant    3  AI  Alcantarea imperialis Bromeliad  Same    GROUNDCOVERS  Orang                                                                                                                                                                                                                                                                                                                                                                                                                                                                                                                                                                                                                                                                                                                                                                                                                                                                                                                                                                                                                                                                                                                                                                                     | 10   | IC      | llex cassine                | Dahoon Holly      |                       |
| 2  SP  Sabal palmetto  Sabal Palm    SHRUBS and UNDERSTORY PALMS    QTY  SYM  Botanical Name  Common Name    6  AD  Acrostichum danaeifolium  Giant Leather Fern    6  CM  Codiaeum variegatum 'Mammey'  Croton    24  FM  Ficus microcarpa  Green Island Ficus    33  GL  Gymnanthes lucida  Crabwood    4  LL  Lyonia lucidia  Shiny Lyonia    13  PM  Podocarpus macrophyllus  Japanese Yew    28  PN  Psychotria nervosa  Dwarf Wild Coffee    12  SRS  Serenoa repens 'silver'  Silver Saw Palmetto    11  ZP  Zamia pumila  Coontie    ACCENTS, VINES and GRASSES    QTY  SYM  Botanical Name  Common Name    42  AE  Aspidistra elatior  Cast Iron Plant    3  AI  Alcantarea imperialis Bromeliad  Same    Greque Libline frutescens 'orange'    QTY  SYM  Botanical Name  Common Name    136  BF                                                                                                                                                                                                                                                                                                                                                                                                                                                                                                                                                                                                                                                                                                                                                                                                                                                                                                                                                                                                                                                                                                                                                                                                              | PALN | ИS      |                             |                   |                       |
| 2  SP  Sabal palmetto  Sabal Palm    SHRUBS and UNDERSTORY PALMS    QTY  SYM  Botanical Name  Common Name    6  AD  Acrostichum danaeifolium  Giant Leather Fern    6  CM  Codiaeum variegatum 'Mammey'  Croton    24  FM  Ficus microcarpa  Green Island Ficus    33  GL  Gymnanthes lucida  Crabwood    4  LL  Lyonia lucidia  Shiny Lyonia    13  PM  Podocarpus macrophyllus  Japanese Yew    28  PN  Psychotria nervosa  Dwarf Wild Coffee    12  SRS  Serenoa repens 'silver'  Silver Saw Palmetto    11  ZP  Zamia pumila  Coontie    ACCENTS, VINES and GRASSES    QTY  SYM  Botanical Name  Common Name    42  AE  Aspidistra elatior  Cast Iron Plant    3  AI  Alcantarea imperialis Bromeliad  Same    Greque Libline frutescens 'orange'    QTY  SYM  Botanical Name  Common Name    136  BF                                                                                                                                                                                                                                                                                                                                                                                                                                                                                                                                                                                                                                                                                                                                                                                                                                                                                                                                                                                                                                                                                                                                                                                                              | QTY  | SYM     | Botanical Name              | Common Name       |                       |
| QTYSYMBotanical NameCommon Name6ADAcrostichum danaeifoliumGiant Leather Fern6CMCodiaeum variegatum 'Mammey'Croton24FMFicus microcarpaGreen Island Ficus33GLGymnanthes lucidaCrabwood4LLLyonia lucidiaShiny Lyonia13PMPodocarpus macrophyllusJapanese Yew28PNPsychotria nervosaDwarf Wild Coffee12SRSSerenoa repens 'silver'Silver Saw Palmetto11ZPZamia pumilaCoontieACCENTS, VINES and GRASSESQTYSYMBotanical Name42AEAspidistra elatiorCast Iron Plant3AIAlcantarea imperialis BromeliadSameQTYSYMBotanical NameCommon Name42AEAspidistra elatior3AIAlcantarea imperialis BromeliadSameApplication Name136BFBulbine frutescens 'orange'QTYSYMBotanical NameCommon Name136BFBulbine frutescens 'orange'Orange Bulbine101ELErnodea littoralisGolden Creeper24LMLiriope muscariBig Blue Liriope                                                                                                                                                                                                                                                                                                                                                                                                                                                                                                                                                                                                                                                                                                                                                                                                                                                                                                                                                                                                                                                                                                                                                                                                                         | 2    | SP      | Sabal palmetto              | Sabal Palm        |                       |
| 6  AD  Acrostichum danaeifolium  Giant Leather Fern    6  CM  Codiaeum variegatum 'Mammey'  Croton    24  FM  Ficus microcarpa  Green Island Ficus    33  GL  Gymnanthes lucida  Crabwood    4  LL  Lyonia lucidia  Shiny Lyonia    13  PM  Podocarpus macrophyllus  Japanese Yew    28  PN  Psychotria nervosa  Dwarf Wild Coffee    12  SRS  Serenoa repens 'silver'  Silver Saw Palmetto    11  ZP  Zamia pumila  Coontie    ACCENTS, VINES and GRASSES    QTY  SYM  Botanical Name  Common Name    42  AE  Aspidistra elatior  Cast Iron Plant    3  AI  Alcantarea imperialis Bromeliad  Same    QTY  SYM    Botanical Name  Common Name    136  BF  Bulbine frutescens 'orange'  Orange Bulbine    101  EL  Ernodea littoralis  Golden Creeper    24  LM  Liriope muscari  Big Blue Liriope                                                                                                                                                                                                                                                                                                                                                                                                                                                                                                                                                                                                                                                                                                                                                                                                                                                                                                                                                                                                                                                                                                                                                                                                                      | SHRU | JBS an  | d UNDERSTORY PALMS          |                   |                       |
| 6  AD  Acrostichum danaeifolium  Giant Leather Fern    6  CM  Codiaeum variegatum 'Mammey'  Croton    24  FM  Ficus microcarpa  Green Island Ficus    33  GL  Gymnanthes lucida  Crabwood    4  LL  Lyonia lucidia  Shiny Lyonia    13  PM  Podocarpus macrophyllus  Japanese Yew    28  PN  Psychotria nervosa  Dwarf Wild Coffee    12  SRS  Serenoa repens 'silver'  Silver Saw Palmetto    11  ZP  Zamia pumila  Coontie    ACCENTS, VINES and GRASSES    QTY  SYM  Botanical Name  Common Name    42  AE  Aspidistra elatior  Cast Iron Plant    3  AI  Alcantarea imperialis Bromeliad  Same    QTY  SYM    Botanical Name  Common Name    136  BF  Bulbine frutescens 'orange'  Orange Bulbine    101  EL  Ernodea littoralis  Golden Creeper    24  LM  Liriope muscari  Big Blue Liriope                                                                                                                                                                                                                                                                                                                                                                                                                                                                                                                                                                                                                                                                                                                                                                                                                                                                                                                                                                                                                                                                                                                                                                                                                      | ΟΤΥ  | SYM     | Botanical Name              | Common Name       |                       |
| 6  CM  Codiaeum variegatum 'Mammey'  Croton    24  FM  Ficus microcarpa  Green Island Ficus    33  GL  Gymnanthes Iucida  Crabwood    4  LL  Lyonia lucidia  Shiny Lyonia    13  PM  Podocarpus macrophyllus  Japanese Yew    28  PN  Psychotria nervosa  Dwarf Wild Coffee    12  SRS  Serenoa repens 'silver'  Silver Saw Palmetto    11  ZP  Zamia pumila  Coontie    ACCENTS, VINES and GRASSES    QTY  SYM  Botanical Name  Common Name    42  AE  Aspidistra elatior  Cast Iron Plant    3  AI  Alcantarea imperialis Bromeliad  Same    GROUNDCOVERS    QTY  SYM  Botanical Name  Common Name    136  BF  Bulbine frutescens 'orange'  Orange Bulbine    101  EL  Ernodea littoralis  Golden Creeper    24  LM  Liriope muscari  Big Blue Liriope                                                                                                                                                                                                                                                                                                                                                                                                                                                                                                                                                                                                                                                                                                                                                                                                                                                                                                                                                                                                                                                                                                                                                                                                                                                               |      |         |                             |                   |                       |
| 24FMFicus microcarpaGreen Island Ficus33GLGymnanthes lucidaCrabwood4LLLyonia lucidiaShiny Lyonia13PMPodocarpus macrophyllusJapanese Yew28PNPsychotria nervosaDwarf Wild Coffee12SRSSerenoa repens 'silver'Silver Saw Palmetto11ZPZamia pumilaCoontieACCENTS, VINES and GRASSESQTYSYMBotanical NameCommon Name42AEAspidistra elatiorCast Iron Plant3AlAlcantarea imperialis BromeliadSameGROUNDCOVERS0TYSYMBotanical Name136BFBulbine frutescens 'orange'0TYSYMBotanical NameCommon Name136BFBulbine frutescens 'orange'Orange Bulbine101ELErnodea littoralisGolden Creeper24LMLiriope muscariBig Blue Liriope                                                                                                                                                                                                                                                                                                                                                                                                                                                                                                                                                                                                                                                                                                                                                                                                                                                                                                                                                                                                                                                                                                                                                                                                                                                                                                                                                                                                          |      |         |                             |                   |                       |
| 33  GL  Gymnanthes lucida  Crabwood    4  LL  Lyonia lucidia  Shiny Lyonia    13  PM  Podocarpus macrophyllus  Japanese Yew    28  PN  Psychotria nervosa  Dwarf Wild Coffee    12  SRS  Serenoa repens 'silver'  Silver Saw Palmetto    11  ZP  Zamia pumila  Coontie    ACCENTS, VINES and GRASSES    QTY  SYM  Botanical Name  Common Name    42  AE  Aspidistra elatior  Cast Iron Plant    3  AI  Alcantarea imperialis Bromeliad  Same    GROUNDCOVERS    136  BF  Bulbine frutescens 'orange'  Orange Bulbine    101  EL  Ernodea littoralis  Golden Creeper    24  LM  Liriope muscari  Big Blue Liriope                                                                                                                                                                                                                                                                                                                                                                                                                                                                                                                                                                                                                                                                                                                                                                                                                                                                                                                                                                                                                                                                                                                                                                                                                                                                                                                                                                                                       |      |         |                             |                   |                       |
| 4LLLyonia lucidiaShiny Lyonia13PMPodocarpus macrophyllusJapanese Yew28PNPsychotria nervosaDwarf Wild Coffee12SRSSerenoa repens 'silver'Silver Saw Palmetto11ZPZamia pumilaCoontieACCENTS, VINES and GRASSESQTYSYMBotanical NameCommon Name42AEAspidistra elatiorCast Iron Plant3AlAlcantarea imperialis BromeliadSameGROUNDCOVERSQTYSYMBotanical NameQTYSYMBotanical NameCommon Name13AlAlcantarea imperialis BromeliadSameAlcantarea imperialis BromeliadSame24LMLiriope muscari13BtBulbine frutescens 'orange'Orange BulbineGolden Creeper24LMLiriope muscari                                                                                                                                                                                                                                                                                                                                                                                                                                                                                                                                                                                                                                                                                                                                                                                                                                                                                                                                                                                                                                                                                                                                                                                                                                                                                                                                                                                                                                                        |      |         | 1                           |                   |                       |
| 13  PM  Podocarpus macrophyllus  Japanese Yew    28  PN  Psychotria nervosa  Dwarf Wild Coffee    12  SRS  Serenoa repens 'silver'  Silver Saw Palmetto    11  ZP  Zamia pumila  Coontie    ACCENTS, VINES and GRASSES    QTY  SYM  Botanical Name  Common Name    42  AE  Aspidistra elatior  Cast Iron Plant    3  Al  Alcantarea imperialis Bromeliad  Same    GROUNDCOVERS    QTY  SYM  Botanical Name  Common Name    136  BF  Bulbine frutescens 'orange'  Orange Bulbine    101  EL  Ernodea littoralis  Golden Creeper    24  LM  Liriope muscari  Big Blue Liriope                                                                                                                                                                                                                                                                                                                                                                                                                                                                                                                                                                                                                                                                                                                                                                                                                                                                                                                                                                                                                                                                                                                                                                                                                                                                                                                                                                                                                                            |      |         |                             |                   |                       |
| 28  PN  Psychotria nervosa  Dwarf Wild Coffee    12  SRS  Serenoa repens 'silver'  Silver Saw Palmetto    11  ZP  Zamia pumila  Coontie    ACCENTS, VINES and GRASSES    QTY  SYM  Botanical Name  Common Name    42  AE  Aspidistra elatior  Cast Iron Plant    3  AI  Alcantarea imperialis Bromeliad  Same    GROUNDCOVERS    QTY  SYM  Botanical Name  Common Name    136  BF  Bulbine frutescens 'orange'  Orange Bulbine    101  EL  Ernodea littoralis  Golden Creeper    24  LM  Liriope muscari  Big Blue Liriope                                                                                                                                                                                                                                                                                                                                                                                                                                                                                                                                                                                                                                                                                                                                                                                                                                                                                                                                                                                                                                                                                                                                                                                                                                                                                                                                                                  |      |         | · ·                         |                   |                       |
| 12SRSSerenoa repens 'silver'Silver Saw Palmetto11ZPZamia pumilaCoontieACCENTS, VINES and GRASSESQTYSYMBotanical NameCommon Name42AEAspidistra elatiorCast Iron Plant3AIAlcantarea imperialis BromeliadSameGROUNDCOVERSQTYSYMBotanical NameQTYSYMBotanical NameCommon Name136BFBulbine frutescens 'orange'Orange Bulbine101ELErnodea littoralisGolden Creeper24LMLiriope muscariBig Blue Liriope                                                                                                                                                                                                                                                                                                                                                                                                                                                                                                                                                                                                                                                                                                                                                                                                                                                                                                                                                                                                                                                                                                                                                                                                                                                                                                                                                                                                                                                                                                                                                                                                                        |      |         |                             |                   |                       |
| 11ZPZamia pumilaCoontieACCENTS, VINES and GRASSES                                                                                                                                                                                                                                                                                                                                                                                                                                                                                                                                                                                                                                                                                                                                                                                                                                                                                                                                                                                                                                                                                                                                                                                                                                                                                                                                                                                                                                                                                                                                                                                                                                                                                                                                                                                                                                                                                                                                                                      |      |         | 1                           |                   |                       |
| QTY  SYM  Botanical Name  Common Name    42  AE  Aspidistra elatior  Cast Iron Plant    3  AI  Alcantarea imperialis Bromeliad  Same    GROUNDCOVERS    QTY  SYM  Botanical Name  Common Name    QTY  SYM  Botanical Name  Common Name    QTY  SYM  Botanical Name  Common Name    136  BF  Bulbine frutescens 'orange'  Orange Bulbine    101  EL  Ernodea littoralis  Golden Creeper    24  LM  Liriope muscari  Big Blue Liriope                                                                                                                                                                                                                                                                                                                                                                                                                                                                                                                                                                                                                                                                                                                                                                                                                                                                                                                                                                                                                                                                                                                                                                                                                                                                                                                                                                                                                                                                                                                                                                                    |      |         |                             |                   |                       |
| QTYSYMBotanical NameCommon Name42AEAspidistra elatiorCast Iron Plant3AIAlcantarea imperialis BromeliadSameGROUNDCOVERSQTYSYMBotanical NameQTYSYMBotanical NameCommon Name136BFBulbine frutescens 'orange'Orange Bulbine101ELErnodea littoralisGolden Creeper24LMLiriope muscariBig Blue Liriope                                                                                                                                                                                                                                                                                                                                                                                                                                                                                                                                                                                                                                                                                                                                                                                                                                                                                                                                                                                                                                                                                                                                                                                                                                                                                                                                                                                                                                                                                                                                                                                                                                                                                                                        |      |         |                             |                   |                       |
| 42AEAspidistra elatiorCast Iron Plant3AIAlcantarea imperialis BromeliadSame3AIAlcantarea imperialis BromeliadSame4AAA6ROUNDCOVERSA0AA0AA0AA0AA0AA0AA0AA0AA0AA0AA0AA136BFBulbine frutescens 'orange'101ELErnodea littoralisGolden Creeper24LMLiriope muscariBig Blue Liriope                                                                                                                                                                                                                                                                                                                                                                                                                                                                                                                                                                                                                                                                                                                                                                                                                                                                                                                                                                                                                                                                                                                                                                                                                                                                                                                                                                                                                                                                                                                                                                                                                                                                                                                                            | ACCE | ENTS, V | VINES and GRASSES           |                   |                       |
| 42AEAspidistra elatiorCast Iron Plant3AIAlcantarea imperialis BromeliadSame3AIAlcantarea imperialis BromeliadSame4AAA6ROUNDCOVERSA0AA0AA0AA0AA0AA0AA0AA0AA0AA0AA0AA136BFBulbine frutescens 'orange'101ELErnodea littoralisGolden Creeper24LMLiriope muscariBig Blue Liriope                                                                                                                                                                                                                                                                                                                                                                                                                                                                                                                                                                                                                                                                                                                                                                                                                                                                                                                                                                                                                                                                                                                                                                                                                                                                                                                                                                                                                                                                                                                                                                                                                                                                                                                                            | QTY  | SYM     | Botanical Name              | Common Name       |                       |
| 3  AI  Alcantarea imperialis Bromeliad  Same    Image: Same imperial structure in the str |      |         |                             |                   |                       |
| QTYSYMBotanical NameCommon Name136BFBulbine frutescens 'orange'Orange Bulbine101ELErnodea littoralisGolden Creeper24LMLiriope muscariBig Blue Liriope                                                                                                                                                                                                                                                                                                                                                                                                                                                                                                                                                                                                                                                                                                                                                                                                                                                                                                                                                                                                                                                                                                                                                                                                                                                                                                                                                                                                                                                                                                                                                                                                                                                                                                                                                                                                                                                                  |      |         | 1 ·                         |                   |                       |
| QTYSYMBotanical NameCommon Name136BFBulbine frutescens 'orange'Orange Bulbine101ELErnodea littoralisGolden Creeper24LMLiriope muscariBig Blue Liriope                                                                                                                                                                                                                                                                                                                                                                                                                                                                                                                                                                                                                                                                                                                                                                                                                                                                                                                                                                                                                                                                                                                                                                                                                                                                                                                                                                                                                                                                                                                                                                                                                                                                                                                                                                                                                                                                  |      |         |                             |                   |                       |
| 136BFBulbine frutescens 'orange'Orange Bulbine101ELErnodea littoralisGolden Creeper24LMLiriope muscariBig Blue Liriope                                                                                                                                                                                                                                                                                                                                                                                                                                                                                                                                                                                                                                                                                                                                                                                                                                                                                                                                                                                                                                                                                                                                                                                                                                                                                                                                                                                                                                                                                                                                                                                                                                                                                                                                                                                                                                                                                                 | GRO  | UNDC    | OVERS                       |                   |                       |
| 101ELErnodea littoralisGolden Creeper24LMLiriope muscariBig Blue Liriope                                                                                                                                                                                                                                                                                                                                                                                                                                                                                                                                                                                                                                                                                                                                                                                                                                                                                                                                                                                                                                                                                                                                                                                                                                                                                                                                                                                                                                                                                                                                                                                                                                                                                                                                                                                                                                                                                                                                               | QTY  | SYM     | Botanical Name              | Common Name       |                       |
| 24 LM Liriope muscari Big Blue Liriope                                                                                                                                                                                                                                                                                                                                                                                                                                                                                                                                                                                                                                                                                                                                                                                                                                                                                                                                                                                                                                                                                                                                                                                                                                                                                                                                                                                                                                                                                                                                                                                                                                                                                                                                                                                                                                                                                                                                                                                 | 136  | BF      | Bulbine frutescens 'orange' | Orange Bulbine    |                       |
|                                                                                                                                                                                                                                                                                                                                                                                                                                                                                                                                                                                                                                                                                                                                                                                                                                                                                                                                                                                                                                                                                                                                                                                                                                                                                                                                                                                                                                                                                                                                                                                                                                                                                                                                                                                                                                                                                                                                                                                                                        | 101  | EL      | Ernodea littoralis          | Golden Creeper    |                       |
| 8 LN Lysimachia nummularia Creeping Jenny                                                                                                                                                                                                                                                                                                                                                                                                                                                                                                                                                                                                                                                                                                                                                                                                                                                                                                                                                                                                                                                                                                                                                                                                                                                                                                                                                                                                                                                                                                                                                                                                                                                                                                                                                                                                                                                                                                                                                                              | 24   | LM      | Liriope muscari             | Big Blue Liriope  |                       |
|                                                                                                                                                                                                                                                                                                                                                                                                                                                                                                                                                                                                                                                                                                                                                                                                                                                                                                                                                                                                                                                                                                                                                                                                                                                                                                                                                                                                                                                                                                                                                                                                                                                                                                                                                                                                                                                                                                                                                                                                                        | 8    | LN      | Lysimachia nummularia       | Creeping Jenny    |                       |

**NOTE:** plan provided for illustrative purposes only. refer to sheet L3a for full proposed landscape plan and minimum specifications to meet plant replacements for tree removals.