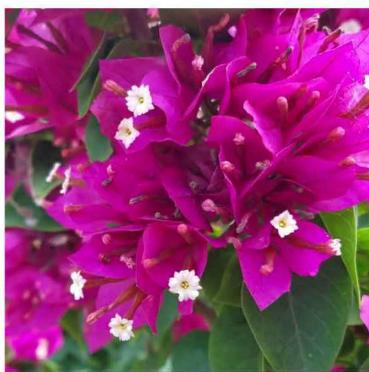

### (2,041 sf)

| QTY  SYM  Botanical Name  Common Name  (2) street trees - S1    2  BS  Bursera simaruba  Gumbo Limbo  (2) street trees - S1    10  EF  Myrcianthes fragrans  Simpson's Stopper  (2) street trees - S1    10  EF  Myrcianthes fragrans  Dahoon Holly  (2) street trees - S1    10  IE  IIex cassine  Dahoon Holly  (2) street trees - S1    PALMS  Dahoon Holly  (2) street trees - S1    QTY  SYM  Botanical Name  Common Name    2  SP  Sabal palmetto  Sabal Palm    SHRUBS and UNDERSTORY PALMS  (2) street trees - S1  (2) street trees - S1    QTY  SYM  Botanical Name  Common Name    6  AD  Acrostichum danaeifolium  Giant Leather Fern    6  CM  Codiaeum variegatum 'Nammey'  Croton    24  FM  Ficus microcarpa  Green Island Ficus    33  GL Gymnanthes lucida  Crabwood  (2) street trees - S1    11  ZP  Zamia pumila  Coontie    ACCENTS, VINES and GRASSES  (2) SS  <                                                                                                                                                                                                                                                                                                                                                                                                                                                                                                                                                                                                                                                                                                                                                                                                                                                                                                                                                                                                                                                                                                                                 | TREE | S       |                             |                   |                       |
|------------------------------------------------------------------------------------------------------------------------------------------------------------------------------------------------------------------------------------------------------------------------------------------------------------------------------------------------------------------------------------------------------------------------------------------------------------------------------------------------------------------------------------------------------------------------------------------------------------------------------------------------------------------------------------------------------------------------------------------------------------------------------------------------------------------------------------------------------------------------------------------------------------------------------------------------------------------------------------------------------------------------------------------------------------------------------------------------------------------------------------------------------------------------------------------------------------------------------------------------------------------------------------------------------------------------------------------------------------------------------------------------------------------------------------------------------------------------------------------------------------------------------------------------------------------------------------------------------------------------------------------------------------------------------------------------------------------------------------------------------------------------------------------------------------------------------------------------------------------------------------------------------------------------------------------------------------------------------------------------------------------------|------|---------|-----------------------------|-------------------|-----------------------|
| 2  BS  Bursera simaruba  Gumbo Limbo  (2) street trees - S1    8  CD  Coccoloba diversifolia  Pigeon Plum  (2) street trees - S1    10  EF  Myrcianthes fragrans  Simpson's Stopper  (2)    10  IC  Ilex cassine  Dahoon Holly    PALMS                                                                                                                                                                                                                                                                                                                                                                                                                                                                                                                                                                                                                                                                                                                                                                                                                                                                                                                                                                                                                                                                                                                                                                                                                                                                                                                                                                                                                                                                                                                                                                                                                                                                                                                                                                                |      |         |                             |                   |                       |
| 8  CD  Coccoloba diversifolia  Pigeon Plum  (2) street trees - \$1    10  EF  Myrcianthes fragrans  Simpson's Stopper    10  IC  Ilex cassine  Dahoon Holly    PALMS    QTY  SYM  Botanical Name  Common Name    2  SP  Sabal palmetto  Sabal Palm    SHRUBS and UNDERSTORY PALMS    QTY  SYM  Botanical Name  Common Name    6  AD  Acrostichum danaeifolium  Giant Leather Fern    6  CM  Codiaeum variegatum 'Mammey'  Croton    24  FM  Ficus microcarpa  Green Island Ficus    33  GL  Gymnanthes lucida  Shiny Lyonia    13  PM  Podocarpus macrophyllus  Japanese Yew    28  PN  Psychotria nervosa  Dwarf Wild Coffee    12  SRS  Serenoa repens 'silver'  Silver Saw Palmetto    11  ZP  Zamia pumila  Coontie    Accentry, VINES and GRASSES    QTY  SYM  Botanical Name  Common Name    42                                                                                                                                                                                                                                                                                                                                                                                                                                                                                                                                                                                                                                                                                                                                                                                                                                                                                                                                                                                                                                                                                                                                                                                                                  | QTY  | SYM     | Botanical Name              | Common Name       |                       |
| 0  EF  Myrcianthes fragrans  Simpson's Stopper    10  IC  Ilex cassine  Dahoon Holly    PALMS  Dahoon Holly  Dahoon Holly    PALMS  Dahoon Holly  Dahoon Holly    QTY  SYM  Botanical Name  Common Name    2  SP  Sabal palmetto  Sabal Palm    SHRUBS and UNDERSTORY PALMS  Dahoon Name  Dahoon Name    6  AD  Acrostichum danaeifolium  Giant Leather Fern    6  CM  Coliaeum variegatum 'Mammey'  Croton    24  FM  Ficus microcarpa  Green Island Ficus    33  GL  Gymnanthes lucida  Crabwood    4  LL  Lyonia lucidia  Shiny Lyonia    13  PM  Podocarpus macrophyllus  Japanese Yew    28  PN  Psychotria nervosa  Dwarf Wild Coffee    11  ZP  Zamia pumila  Coontie    QTY  SYM  Botanical Name  Common Name    42  AE  Aspidistra elatior  Cast Iron Plant    3  AI  Alcantarea imperialis Bromeliad                                                                                                                                                                                                                                                                                                                                                                                                                                                                                                                                                                                                                                                                                                                                                                                                                                                                                                                                                                                                                                                                                                                                                                                                         | 2    | BS      | Bursera simaruba            | Gumbo Limbo       |                       |
| 10  IC  Ilex cassine  Dahoon Holly    PALMS  Dahoon Holly    QTY  SYM  Botanical Name  Common Name    2  SP  Sabal palmetto  Sabal Palm    SHRUBS and UNDERSTORY PALMS  Image: Common Name    6  AD  Acrostichum danaeifolium  Giant Leather Fern    6  Codiaeum variegatum 'Mammey'  Croton    24  FM  Ficus microcarpa  Green Island Ficus    33  GL  Gymnanthes lucida  Crabwood    4  LL  Lyonia lucidia  Shiny Lyonia    13  PM  Podocarpus macrophyllus  Japanese Yew    28  PN  Psychotria nervosa  Dwarf Wild Coffee    12  SRS  Serenoa repens 'silver'  Silver Saw Palmetto    11  ZP  Zamia pumila  Coontie    ACCENTS, VINES and GRASSES  Image: Common Name  Image: Common Name    42  AE  Aspidistra elatior  Cast Iron Plant    3  AI  Alcantarea imperialis Bromeliad  Same    GROUNDCOVERS  Image: Common Name  Image: Common Name                                                                                                                                                                                                                                                                                                                                                                                                                                                                                                                                                                                                                                                                                                                                                                                                                                                                                                                                                                                                                                                                                                                                                                    | 8    | CD      | Coccoloba diversifolia      | Pigeon Plum       | (2) street trees - ST |
| PALMS  Common Name    QTY  SYM  Botanical Name  Common Name    2  SP  Sabal palmetto  Sabal Palm    SHRUBS and UNDERSTORY PALMS  Gammon Name  Gammon Name    6  AD  Acrostichum danaeifolium  Giant Leather Fern    6  CM  Codiaeum variegatum 'Mammey'  Croton    24  FM  Ficus microcarpa  Green Island Ficus    33  GL  Gymnanthes lucida  Crabwood    4  LL  Lyonia lucidia  Shiny Lyonia    13  PM  Podocarpus macrophyllus  Japanese Yew    28  PN  Psychotria nervosa  Dwarf Wild Coffee    11  ZP  Zamia pumila  Coontie    Common Name    QTY  SYM  Botanical Name  Coomtie    QTY  SYM  Botanical Name  Common Name    QTY  SYM  Bot                                                                                                                                                                                                                                                                                                                                                                                                                                                                                                                                                                                                                                                                                                                                                                                                                                                                                                                                                                                                                                                                                                                                                                                                                                              | 10   | EF      | Myrcianthes fragrans        | Simpson's Stopper |                       |
| QTY  SYM  Botanical Name  Common Name    2  SP  Sabal palmetto  Sabal Palm    SHRUBS and UNDERSTORY PALMS  Stabal Palm    GTY  SYM  Botanical Name  Common Name    6  AD  Acrostichum danaeifolium  Giant Leather Fern    6  CM  Codiaeum variegatum 'Mammey'  Croton    24  FM  Ficus microcarpa  Green Island Ficus    33  GL  Gymnanthes lucida  Crabwood    4  LL  Lyonia lucidia  Shiny Lyonia    13  PM  Podocarpus macrophyllus  Japanese Yew    28  PN  Psychotria nervosa  Dwarf Wild Coffee    12  SRS  Serenoa repens 'silver'  Silver Saw Palmetto    11  ZP  Zamia pumila  Coontie    ACCEENTS, VINES and GRASSES  Common Name  Gast Iron Plant    3  AI  Alcantarea imperialis Bromeliad  Same    42  AE  Aspidistra elatior  Cast Iron Plant    3  AI  Alcantarea imperialis Bromeliad  Same    GROUNDCOVERS  Orang                                                                                                                                                                                                                                                                                                                                                                                                                                                                                                                                                                                                                                                                                                                                                                                                                                                                                                                                                                                                                                                                                                                                                                                     | 10   | IC      | llex cassine                | Dahoon Holly      |                       |
| 2  SP  Sabal palmetto  Sabal Palm    SHRUBS and UNDERSTORY PALMS    QTY  SYM  Botanical Name  Common Name    6  AD  Acrostichum danaeifolium  Giant Leather Fern    6  CM  Codiaeum variegatum 'Mammey'  Croton    24  FM  Ficus microcarpa  Green Island Ficus    33  GL  Gymnanthes lucida  Crabwood    4  LL  Lyonia lucidia  Shiny Lyonia    13  PM  Podocarpus macrophyllus  Japanese Yew    28  PN  Psychotria nervosa  Dwarf Wild Coffee    12  SRS  Serenoa repens 'silver'  Silver Saw Palmetto    11  ZP  Zamia pumila  Coontie    ACCENTS, VINES and GRASSES    QTY  SYM  Botanical Name  Common Name    42  AE  Aspidistra elatior  Cast Iron Plant    3  AI  Alcantarea imperialis Bromeliad  Same    Greque Libline frutescens 'orange'    QTY  SYM  Botanical Name  Common Name    136  BF                                                                                                                                                                                                                                                                                                                                                                                                                                                                                                                                                                                                                                                                                                                                                                                                                                                                                                                                                                                                                                                                                                                                                                                                              | PALN | ИS      |                             |                   |                       |
| 2  SP  Sabal palmetto  Sabal Palm    SHRUBS and UNDERSTORY PALMS    QTY  SYM  Botanical Name  Common Name    6  AD  Acrostichum danaeifolium  Giant Leather Fern    6  CM  Codiaeum variegatum 'Mammey'  Croton    24  FM  Ficus microcarpa  Green Island Ficus    33  GL  Gymnanthes lucida  Crabwood    4  LL  Lyonia lucidia  Shiny Lyonia    13  PM  Podocarpus macrophyllus  Japanese Yew    28  PN  Psychotria nervosa  Dwarf Wild Coffee    12  SRS  Serenoa repens 'silver'  Silver Saw Palmetto    11  ZP  Zamia pumila  Coontie    ACCENTS, VINES and GRASSES    QTY  SYM  Botanical Name  Common Name    42  AE  Aspidistra elatior  Cast Iron Plant    3  AI  Alcantarea imperialis Bromeliad  Same    Greque Libline frutescens 'orange'    QTY  SYM  Botanical Name  Common Name    136  BF                                                                                                                                                                                                                                                                                                                                                                                                                                                                                                                                                                                                                                                                                                                                                                                                                                                                                                                                                                                                                                                                                                                                                                                                              | QTY  | SYM     | Botanical Name              | Common Name       |                       |
| QTYSYMBotanical NameCommon Name6ADAcrostichum danaeifoliumGiant Leather Fern6CMCodiaeum variegatum 'Mammey'Croton24FMFicus microcarpaGreen Island Ficus33GLGymnanthes lucidaCrabwood4LLLyonia lucidiaShiny Lyonia13PMPodocarpus macrophyllusJapanese Yew28PNPsychotria nervosaDwarf Wild Coffee12SRSSerenoa repens 'silver'Silver Saw Palmetto11ZPZamia pumilaCoontieACCENTS, VINES and GRASSESQTYSYMBotanical Name42AEAspidistra elatiorCast Iron Plant3AIAlcantarea imperialis BromeliadSameQTYSYMBotanical NameCommon Name42AEAspidistra elatior3AIAlcantarea imperialis BromeliadSameApplication Name136BFBulbine frutescens 'orange'QTYSYMBotanical NameCommon Name136BFBulbine frutescens 'orange'Orange Bulbine101ELErnodea littoralisGolden Creeper24LMLiriope muscariBig Blue Liriope                                                                                                                                                                                                                                                                                                                                                                                                                                                                                                                                                                                                                                                                                                                                                                                                                                                                                                                                                                                                                                                                                                                                                                                                                         | 2    | SP      | Sabal palmetto              | Sabal Palm        |                       |
| 6  AD  Acrostichum danaeifolium  Giant Leather Fern    6  CM  Codiaeum variegatum 'Mammey'  Croton    24  FM  Ficus microcarpa  Green Island Ficus    33  GL  Gymnanthes lucida  Crabwood    4  LL  Lyonia lucidia  Shiny Lyonia    13  PM  Podocarpus macrophyllus  Japanese Yew    28  PN  Psychotria nervosa  Dwarf Wild Coffee    12  SRS  Serenoa repens 'silver'  Silver Saw Palmetto    11  ZP  Zamia pumila  Coontie    ACCENTS, VINES and GRASSES    QTY  SYM  Botanical Name  Common Name    42  AE  Aspidistra elatior  Cast Iron Plant    3  AI  Alcantarea imperialis Bromeliad  Same    QTY  SYM    Botanical Name  Common Name    136  BF  Bulbine frutescens 'orange'  Orange Bulbine    101  EL  Ernodea littoralis  Golden Creeper    24  LM  Liriope muscari  Big Blue Liriope                                                                                                                                                                                                                                                                                                                                                                                                                                                                                                                                                                                                                                                                                                                                                                                                                                                                                                                                                                                                                                                                                                                                                                                                                      | SHRU | JBS an  | d UNDERSTORY PALMS          |                   |                       |
| 6  AD  Acrostichum danaeifolium  Giant Leather Fern    6  CM  Codiaeum variegatum 'Mammey'  Croton    24  FM  Ficus microcarpa  Green Island Ficus    33  GL  Gymnanthes lucida  Crabwood    4  LL  Lyonia lucidia  Shiny Lyonia    13  PM  Podocarpus macrophyllus  Japanese Yew    28  PN  Psychotria nervosa  Dwarf Wild Coffee    12  SRS  Serenoa repens 'silver'  Silver Saw Palmetto    11  ZP  Zamia pumila  Coontie    ACCENTS, VINES and GRASSES    QTY  SYM  Botanical Name  Common Name    42  AE  Aspidistra elatior  Cast Iron Plant    3  AI  Alcantarea imperialis Bromeliad  Same    QTY  SYM    Botanical Name  Common Name    136  BF  Bulbine frutescens 'orange'  Orange Bulbine    101  EL  Ernodea littoralis  Golden Creeper    24  LM  Liriope muscari  Big Blue Liriope                                                                                                                                                                                                                                                                                                                                                                                                                                                                                                                                                                                                                                                                                                                                                                                                                                                                                                                                                                                                                                                                                                                                                                                                                      | ΟΤΥ  | SYM     | Botanical Name              | Common Name       |                       |
| 6  CM  Codiaeum variegatum 'Mammey'  Croton    24  FM  Ficus microcarpa  Green Island Ficus    33  GL  Gymnanthes Iucida  Crabwood    4  LL  Lyonia lucidia  Shiny Lyonia    13  PM  Podocarpus macrophyllus  Japanese Yew    28  PN  Psychotria nervosa  Dwarf Wild Coffee    12  SRS  Serenoa repens 'silver'  Silver Saw Palmetto    11  ZP  Zamia pumila  Coontie    ACCENTS, VINES and GRASSES    QTY  SYM  Botanical Name  Common Name    42  AE  Aspidistra elatior  Cast Iron Plant    3  AI  Alcantarea imperialis Bromeliad  Same    GROUNDCOVERS    QTY  SYM  Botanical Name  Common Name    136  BF  Bulbine frutescens 'orange'  Orange Bulbine    101  EL  Ernodea littoralis  Golden Creeper    24  LM  Liriope muscari  Big Blue Liriope                                                                                                                                                                                                                                                                                                                                                                                                                                                                                                                                                                                                                                                                                                                                                                                                                                                                                                                                                                                                                                                                                                                                                                                                                                                               |      |         |                             |                   |                       |
| 24FMFicus microcarpaGreen Island Ficus33GLGymnanthes lucidaCrabwood4LLLyonia lucidiaShiny Lyonia13PMPodocarpus macrophyllusJapanese Yew28PNPsychotria nervosaDwarf Wild Coffee12SRSSerenoa repens 'silver'Silver Saw Palmetto11ZPZamia pumilaCoontieACCENTS, VINES and GRASSESQTYSYMBotanical NameCommon Name42AEAspidistra elatiorCast Iron Plant3AlAlcantarea imperialis BromeliadSameGROUNDCOVERS0TYSYMBotanical Name136BFBulbine frutescens 'orange'0TYSYMBotanical NameCommon Name136BFBulbine frutescens 'orange'Orange Bulbine101ELErnodea littoralisGolden Creeper24LMLiriope muscariBig Blue Liriope                                                                                                                                                                                                                                                                                                                                                                                                                                                                                                                                                                                                                                                                                                                                                                                                                                                                                                                                                                                                                                                                                                                                                                                                                                                                                                                                                                                                          |      |         |                             |                   |                       |
| 33  GL  Gymnanthes lucida  Crabwood    4  LL  Lyonia lucidia  Shiny Lyonia    13  PM  Podocarpus macrophyllus  Japanese Yew    28  PN  Psychotria nervosa  Dwarf Wild Coffee    12  SRS  Serenoa repens 'silver'  Silver Saw Palmetto    11  ZP  Zamia pumila  Coontie    ACCENTS, VINES and GRASSES    QTY  SYM  Botanical Name  Common Name    42  AE  Aspidistra elatior  Cast Iron Plant    3  AI  Alcantarea imperialis Bromeliad  Same    GROUNDCOVERS    136  BF  Bulbine frutescens 'orange'  Orange Bulbine    101  EL  Ernodea littoralis  Golden Creeper    24  LM  Liriope muscari  Big Blue Liriope                                                                                                                                                                                                                                                                                                                                                                                                                                                                                                                                                                                                                                                                                                                                                                                                                                                                                                                                                                                                                                                                                                                                                                                                                                                                                                                                                                                                       |      |         |                             |                   |                       |
| 4LLLyonia lucidiaShiny Lyonia13PMPodocarpus macrophyllusJapanese Yew28PNPsychotria nervosaDwarf Wild Coffee12SRSSerenoa repens 'silver'Silver Saw Palmetto11ZPZamia pumilaCoontieACCENTS, VINES and GRASSESQTYSYMBotanical NameCommon Name42AEAspidistra elatiorCast Iron Plant3AlAlcantarea imperialis BromeliadSameGROUNDCOVERSQTYSYMBotanical NameQTYSYMBotanical NameCommon Name13AlAlcantarea imperialis BromeliadSameAlcantarea imperialis BromeliadSame24LMLiriope muscari13BtBulbine frutescens 'orange'Orange BulbineGolden Creeper24LMLiriope muscari                                                                                                                                                                                                                                                                                                                                                                                                                                                                                                                                                                                                                                                                                                                                                                                                                                                                                                                                                                                                                                                                                                                                                                                                                                                                                                                                                                                                                                                        |      |         | 1                           |                   |                       |
| 13  PM  Podocarpus macrophyllus  Japanese Yew    28  PN  Psychotria nervosa  Dwarf Wild Coffee    12  SRS  Serenoa repens 'silver'  Silver Saw Palmetto    11  ZP  Zamia pumila  Coontie    ACCENTS, VINES and GRASSES    QTY  SYM  Botanical Name  Common Name    42  AE  Aspidistra elatior  Cast Iron Plant    3  Al  Alcantarea imperialis Bromeliad  Same    GROUNDCOVERS    QTY  SYM  Botanical Name  Common Name    136  BF  Bulbine frutescens 'orange'  Orange Bulbine    101  EL  Ernodea littoralis  Golden Creeper    24  LM  Liriope muscari  Big Blue Liriope                                                                                                                                                                                                                                                                                                                                                                                                                                                                                                                                                                                                                                                                                                                                                                                                                                                                                                                                                                                                                                                                                                                                                                                                                                                                                                                                                                                                                                            |      |         |                             |                   |                       |
| 28  PN  Psychotria nervosa  Dwarf Wild Coffee    12  SRS  Serenoa repens 'silver'  Silver Saw Palmetto    11  ZP  Zamia pumila  Coontie    ACCENTS, VINES and GRASSES    QTY  SYM  Botanical Name  Common Name    42  AE  Aspidistra elatior  Cast Iron Plant    3  AI  Alcantarea imperialis Bromeliad  Same    GROUNDCOVERS    QTY  SYM  Botanical Name  Common Name    136  BF  Bulbine frutescens 'orange'  Orange Bulbine    101  EL  Ernodea littoralis  Golden Creeper    24  LM  Liriope muscari  Big Blue Liriope                                                                                                                                                                                                                                                                                                                                                                                                                                                                                                                                                                                                                                                                                                                                                                                                                                                                                                                                                                                                                                                                                                                                                                                                                                                                                                                                                                  |      |         | · ·                         |                   |                       |
| 12SRSSerenoa repens 'silver'Silver Saw Palmetto11ZPZamia pumilaCoontieACCENTS, VINES and GRASSESQTYSYMBotanical NameCommon Name42AEAspidistra elatiorCast Iron Plant3AIAlcantarea imperialis BromeliadSameGROUNDCOVERSQTYSYMBotanical NameQTYSYMBotanical NameCommon Name136BFBulbine frutescens 'orange'Orange Bulbine101ELErnodea littoralisGolden Creeper24LMLiriope muscariBig Blue Liriope                                                                                                                                                                                                                                                                                                                                                                                                                                                                                                                                                                                                                                                                                                                                                                                                                                                                                                                                                                                                                                                                                                                                                                                                                                                                                                                                                                                                                                                                                                                                                                                                                        |      |         |                             |                   |                       |
| 11ZPZamia pumilaCoontieACCENTS, VINES and GRASSES                                                                                                                                                                                                                                                                                                                                                                                                                                                                                                                                                                                                                                                                                                                                                                                                                                                                                                                                                                                                                                                                                                                                                                                                                                                                                                                                                                                                                                                                                                                                                                                                                                                                                                                                                                                                                                                                                                                                                                      |      |         | 1                           |                   |                       |
| QTY  SYM  Botanical Name  Common Name    42  AE  Aspidistra elatior  Cast Iron Plant    3  AI  Alcantarea imperialis Bromeliad  Same    GROUNDCOVERS    QTY  SYM  Botanical Name  Common Name    QTY  SYM  Botanical Name  Common Name    QTY  SYM  Botanical Name  Common Name    136  BF  Bulbine frutescens 'orange'  Orange Bulbine    101  EL  Ernodea littoralis  Golden Creeper    24  LM  Liriope muscari  Big Blue Liriope                                                                                                                                                                                                                                                                                                                                                                                                                                                                                                                                                                                                                                                                                                                                                                                                                                                                                                                                                                                                                                                                                                                                                                                                                                                                                                                                                                                                                                                                                                                                                                                    |      |         |                             |                   |                       |
| QTYSYMBotanical NameCommon Name42AEAspidistra elatiorCast Iron Plant3AIAlcantarea imperialis BromeliadSameGROUNDCOVERSQTYSYMBotanical NameQTYSYMBotanical NameCommon Name136BFBulbine frutescens 'orange'Orange Bulbine101ELErnodea littoralisGolden Creeper24LMLiriope muscariBig Blue Liriope                                                                                                                                                                                                                                                                                                                                                                                                                                                                                                                                                                                                                                                                                                                                                                                                                                                                                                                                                                                                                                                                                                                                                                                                                                                                                                                                                                                                                                                                                                                                                                                                                                                                                                                        |      |         |                             |                   |                       |
| 42AEAspidistra elatiorCast Iron Plant3AIAlcantarea imperialis BromeliadSame3AIAlcantarea imperialis BromeliadSame4AAA6ROUNDCOVERSA0AA0AA0AA0AA0AA0AA0AA0AA0AA0AA0AA136BFBulbine frutescens 'orange'101ELErnodea littoralisGolden Creeper24LMLiriope muscariBig Blue Liriope                                                                                                                                                                                                                                                                                                                                                                                                                                                                                                                                                                                                                                                                                                                                                                                                                                                                                                                                                                                                                                                                                                                                                                                                                                                                                                                                                                                                                                                                                                                                                                                                                                                                                                                                            | ACCE | ENTS, V | VINES and GRASSES           |                   |                       |
| 42AEAspidistra elatiorCast Iron Plant3AIAlcantarea imperialis BromeliadSame3AIAlcantarea imperialis BromeliadSame4AAA6ROUNDCOVERSA0AA0AA0AA0AA0AA0AA0AA0AA0AA0AA0AA136BFBulbine frutescens 'orange'101ELErnodea littoralisGolden Creeper24LMLiriope muscariBig Blue Liriope                                                                                                                                                                                                                                                                                                                                                                                                                                                                                                                                                                                                                                                                                                                                                                                                                                                                                                                                                                                                                                                                                                                                                                                                                                                                                                                                                                                                                                                                                                                                                                                                                                                                                                                                            | QTY  | SYM     | Botanical Name              | Common Name       |                       |
| 3  AI  Alcantarea imperialis Bromeliad  Same    Image: Same imperial structure in the str |      |         |                             |                   |                       |
| QTYSYMBotanical NameCommon Name136BFBulbine frutescens 'orange'Orange Bulbine101ELErnodea littoralisGolden Creeper24LMLiriope muscariBig Blue Liriope                                                                                                                                                                                                                                                                                                                                                                                                                                                                                                                                                                                                                                                                                                                                                                                                                                                                                                                                                                                                                                                                                                                                                                                                                                                                                                                                                                                                                                                                                                                                                                                                                                                                                                                                                                                                                                                                  |      |         | 1 ·                         |                   |                       |
| QTYSYMBotanical NameCommon Name136BFBulbine frutescens 'orange'Orange Bulbine101ELErnodea littoralisGolden Creeper24LMLiriope muscariBig Blue Liriope                                                                                                                                                                                                                                                                                                                                                                                                                                                                                                                                                                                                                                                                                                                                                                                                                                                                                                                                                                                                                                                                                                                                                                                                                                                                                                                                                                                                                                                                                                                                                                                                                                                                                                                                                                                                                                                                  |      |         |                             |                   |                       |
| 136BFBulbine frutescens 'orange'Orange Bulbine101ELErnodea littoralisGolden Creeper24LMLiriope muscariBig Blue Liriope                                                                                                                                                                                                                                                                                                                                                                                                                                                                                                                                                                                                                                                                                                                                                                                                                                                                                                                                                                                                                                                                                                                                                                                                                                                                                                                                                                                                                                                                                                                                                                                                                                                                                                                                                                                                                                                                                                 | GRO  | UNDC    | OVERS                       |                   |                       |
| 101ELErnodea littoralisGolden Creeper24LMLiriope muscariBig Blue Liriope                                                                                                                                                                                                                                                                                                                                                                                                                                                                                                                                                                                                                                                                                                                                                                                                                                                                                                                                                                                                                                                                                                                                                                                                                                                                                                                                                                                                                                                                                                                                                                                                                                                                                                                                                                                                                                                                                                                                               | QTY  | SYM     | Botanical Name              | Common Name       |                       |
| 24 LM Liriope muscari Big Blue Liriope                                                                                                                                                                                                                                                                                                                                                                                                                                                                                                                                                                                                                                                                                                                                                                                                                                                                                                                                                                                                                                                                                                                                                                                                                                                                                                                                                                                                                                                                                                                                                                                                                                                                                                                                                                                                                                                                                                                                                                                 | 136  | BF      | Bulbine frutescens 'orange' | Orange Bulbine    |                       |
|                                                                                                                                                                                                                                                                                                                                                                                                                                                                                                                                                                                                                                                                                                                                                                                                                                                                                                                                                                                                                                                                                                                                                                                                                                                                                                                                                                                                                                                                                                                                                                                                                                                                                                                                                                                                                                                                                                                                                                                                                        | 101  | EL      | Ernodea littoralis          | Golden Creeper    |                       |
| 8 LN Lysimachia nummularia Creeping Jenny                                                                                                                                                                                                                                                                                                                                                                                                                                                                                                                                                                                                                                                                                                                                                                                                                                                                                                                                                                                                                                                                                                                                                                                                                                                                                                                                                                                                                                                                                                                                                                                                                                                                                                                                                                                                                                                                                                                                                                              | 24   | LM      | Liriope muscari             | Big Blue Liriope  |                       |
|                                                                                                                                                                                                                                                                                                                                                                                                                                                                                                                                                                                                                                                                                                                                                                                                                                                                                                                                                                                                                                                                                                                                                                                                                                                                                                                                                                                                                                                                                                                                                                                                                                                                                                                                                                                                                                                                                                                                                                                                                        | 8    | LN      | Lysimachia nummularia       | Creeping Jenny    |                       |