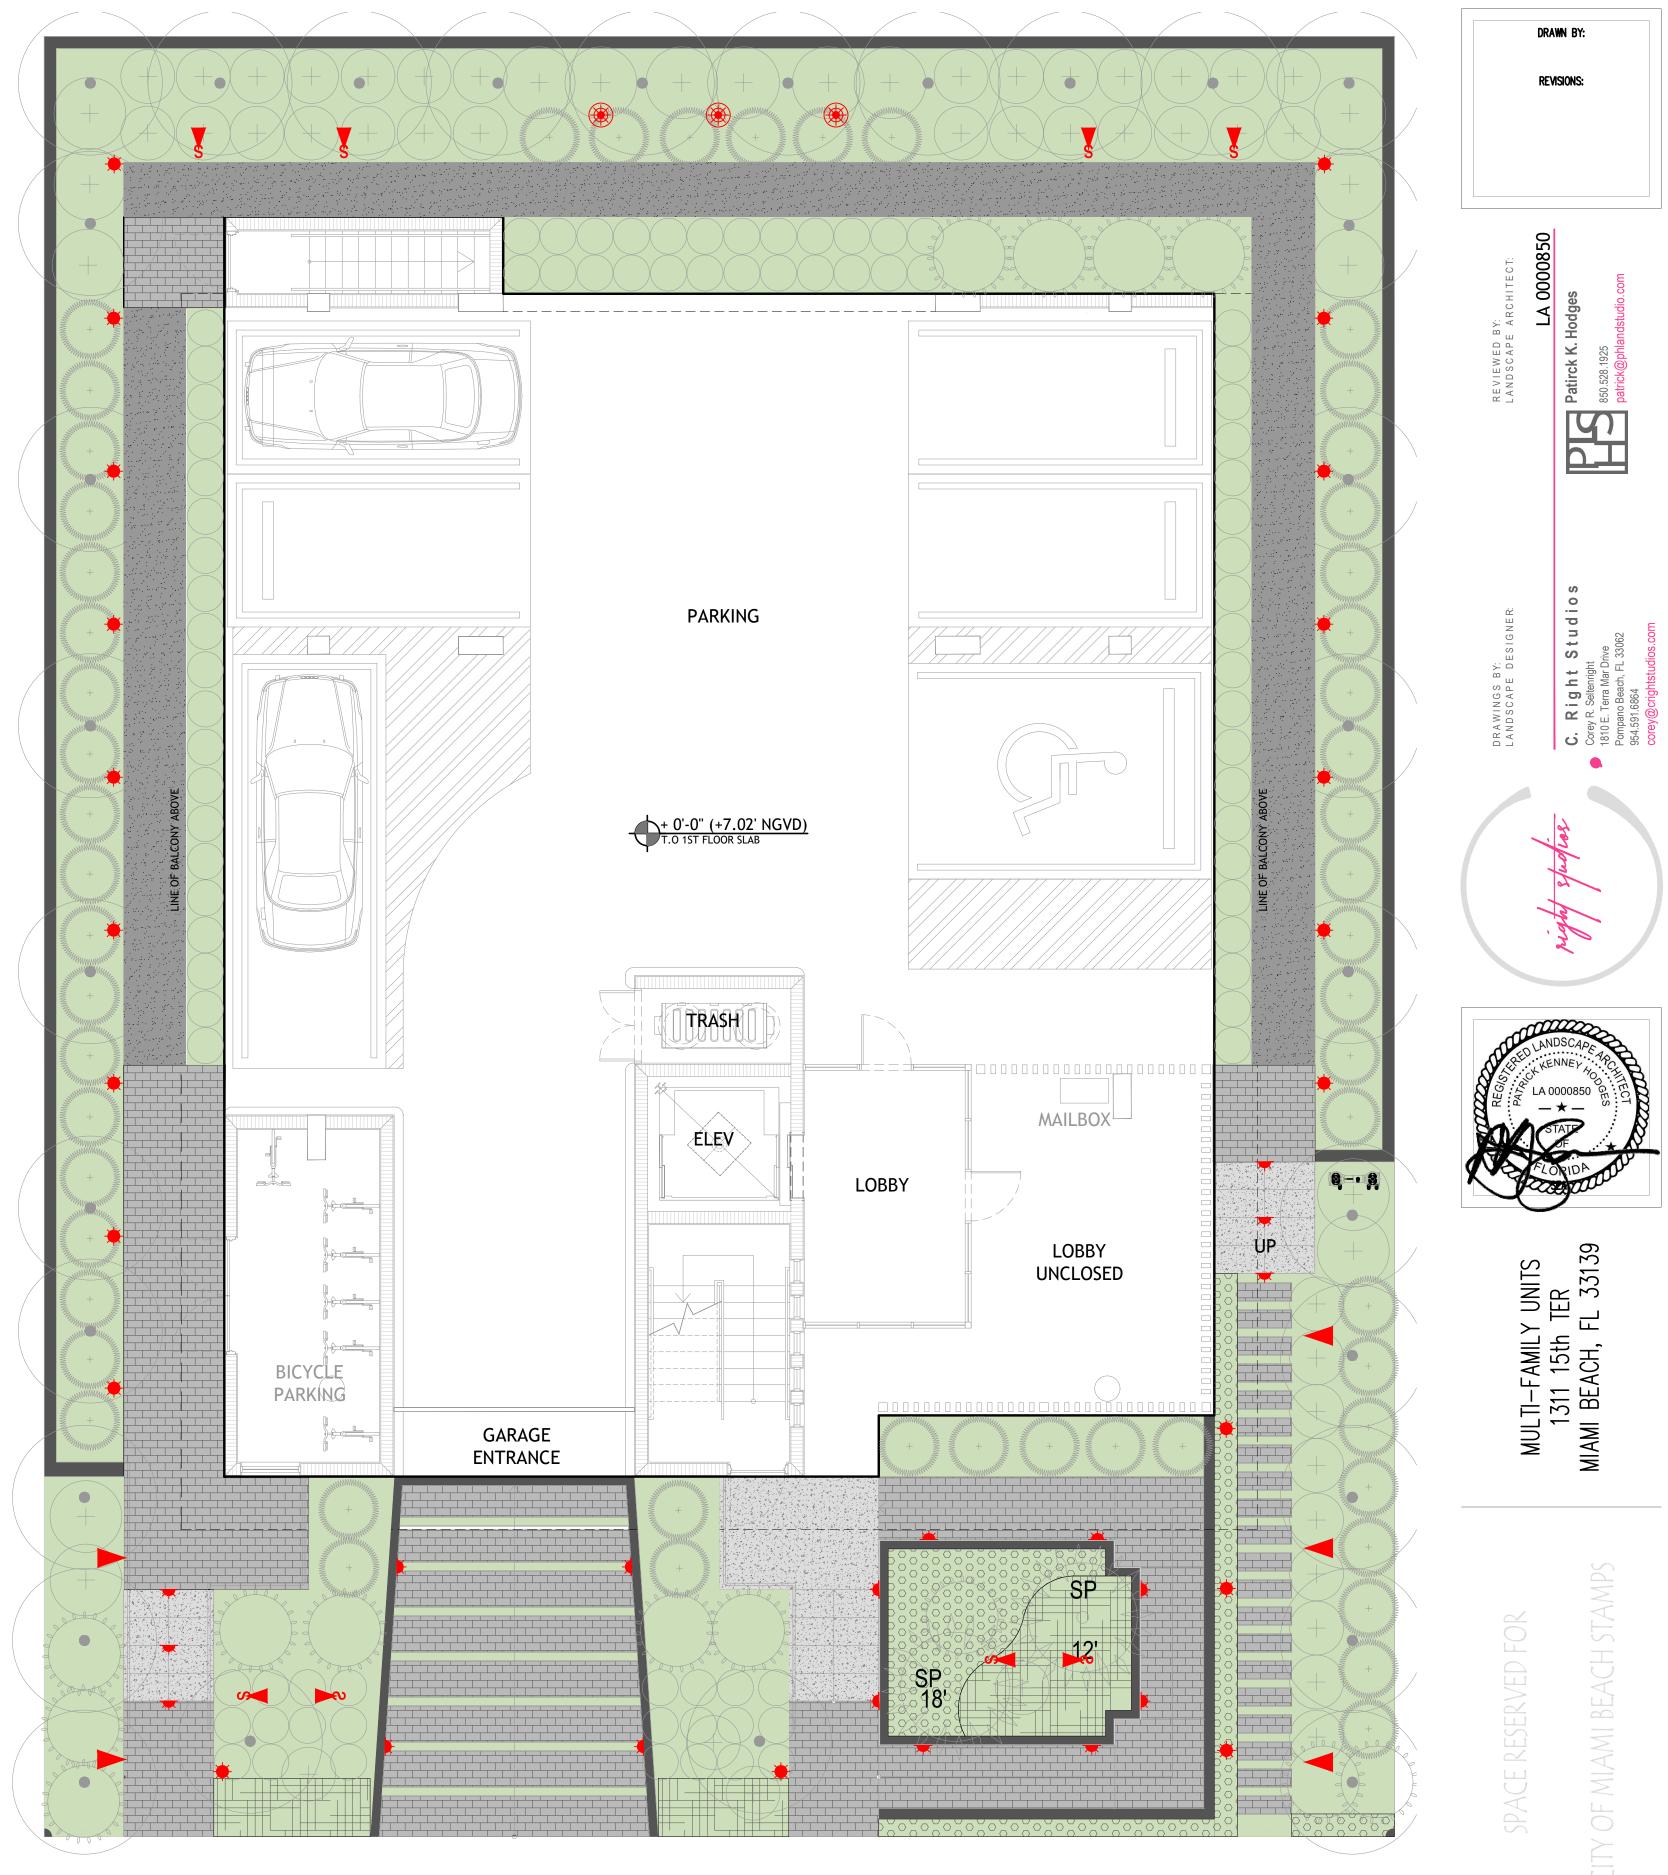

NOTE: refer to sheet L3 for landscape calculations. for additional materials above ground level refer to architect's drawings

### LANDSCAPE SITE CALCULATIONS:

| total site<br>total landscape area                                    | 7,500 sf<br>3,580 sf | 48%        |
|-----------------------------------------------------------------------|----------------------|------------|
| pervious landscape area<br>20% partial pervious<br>(permeable pavers) | 2,041 sf<br>950 sf   | 70%<br>26% |
| non-pervious surface                                                  | 153 sf               | 4%         |