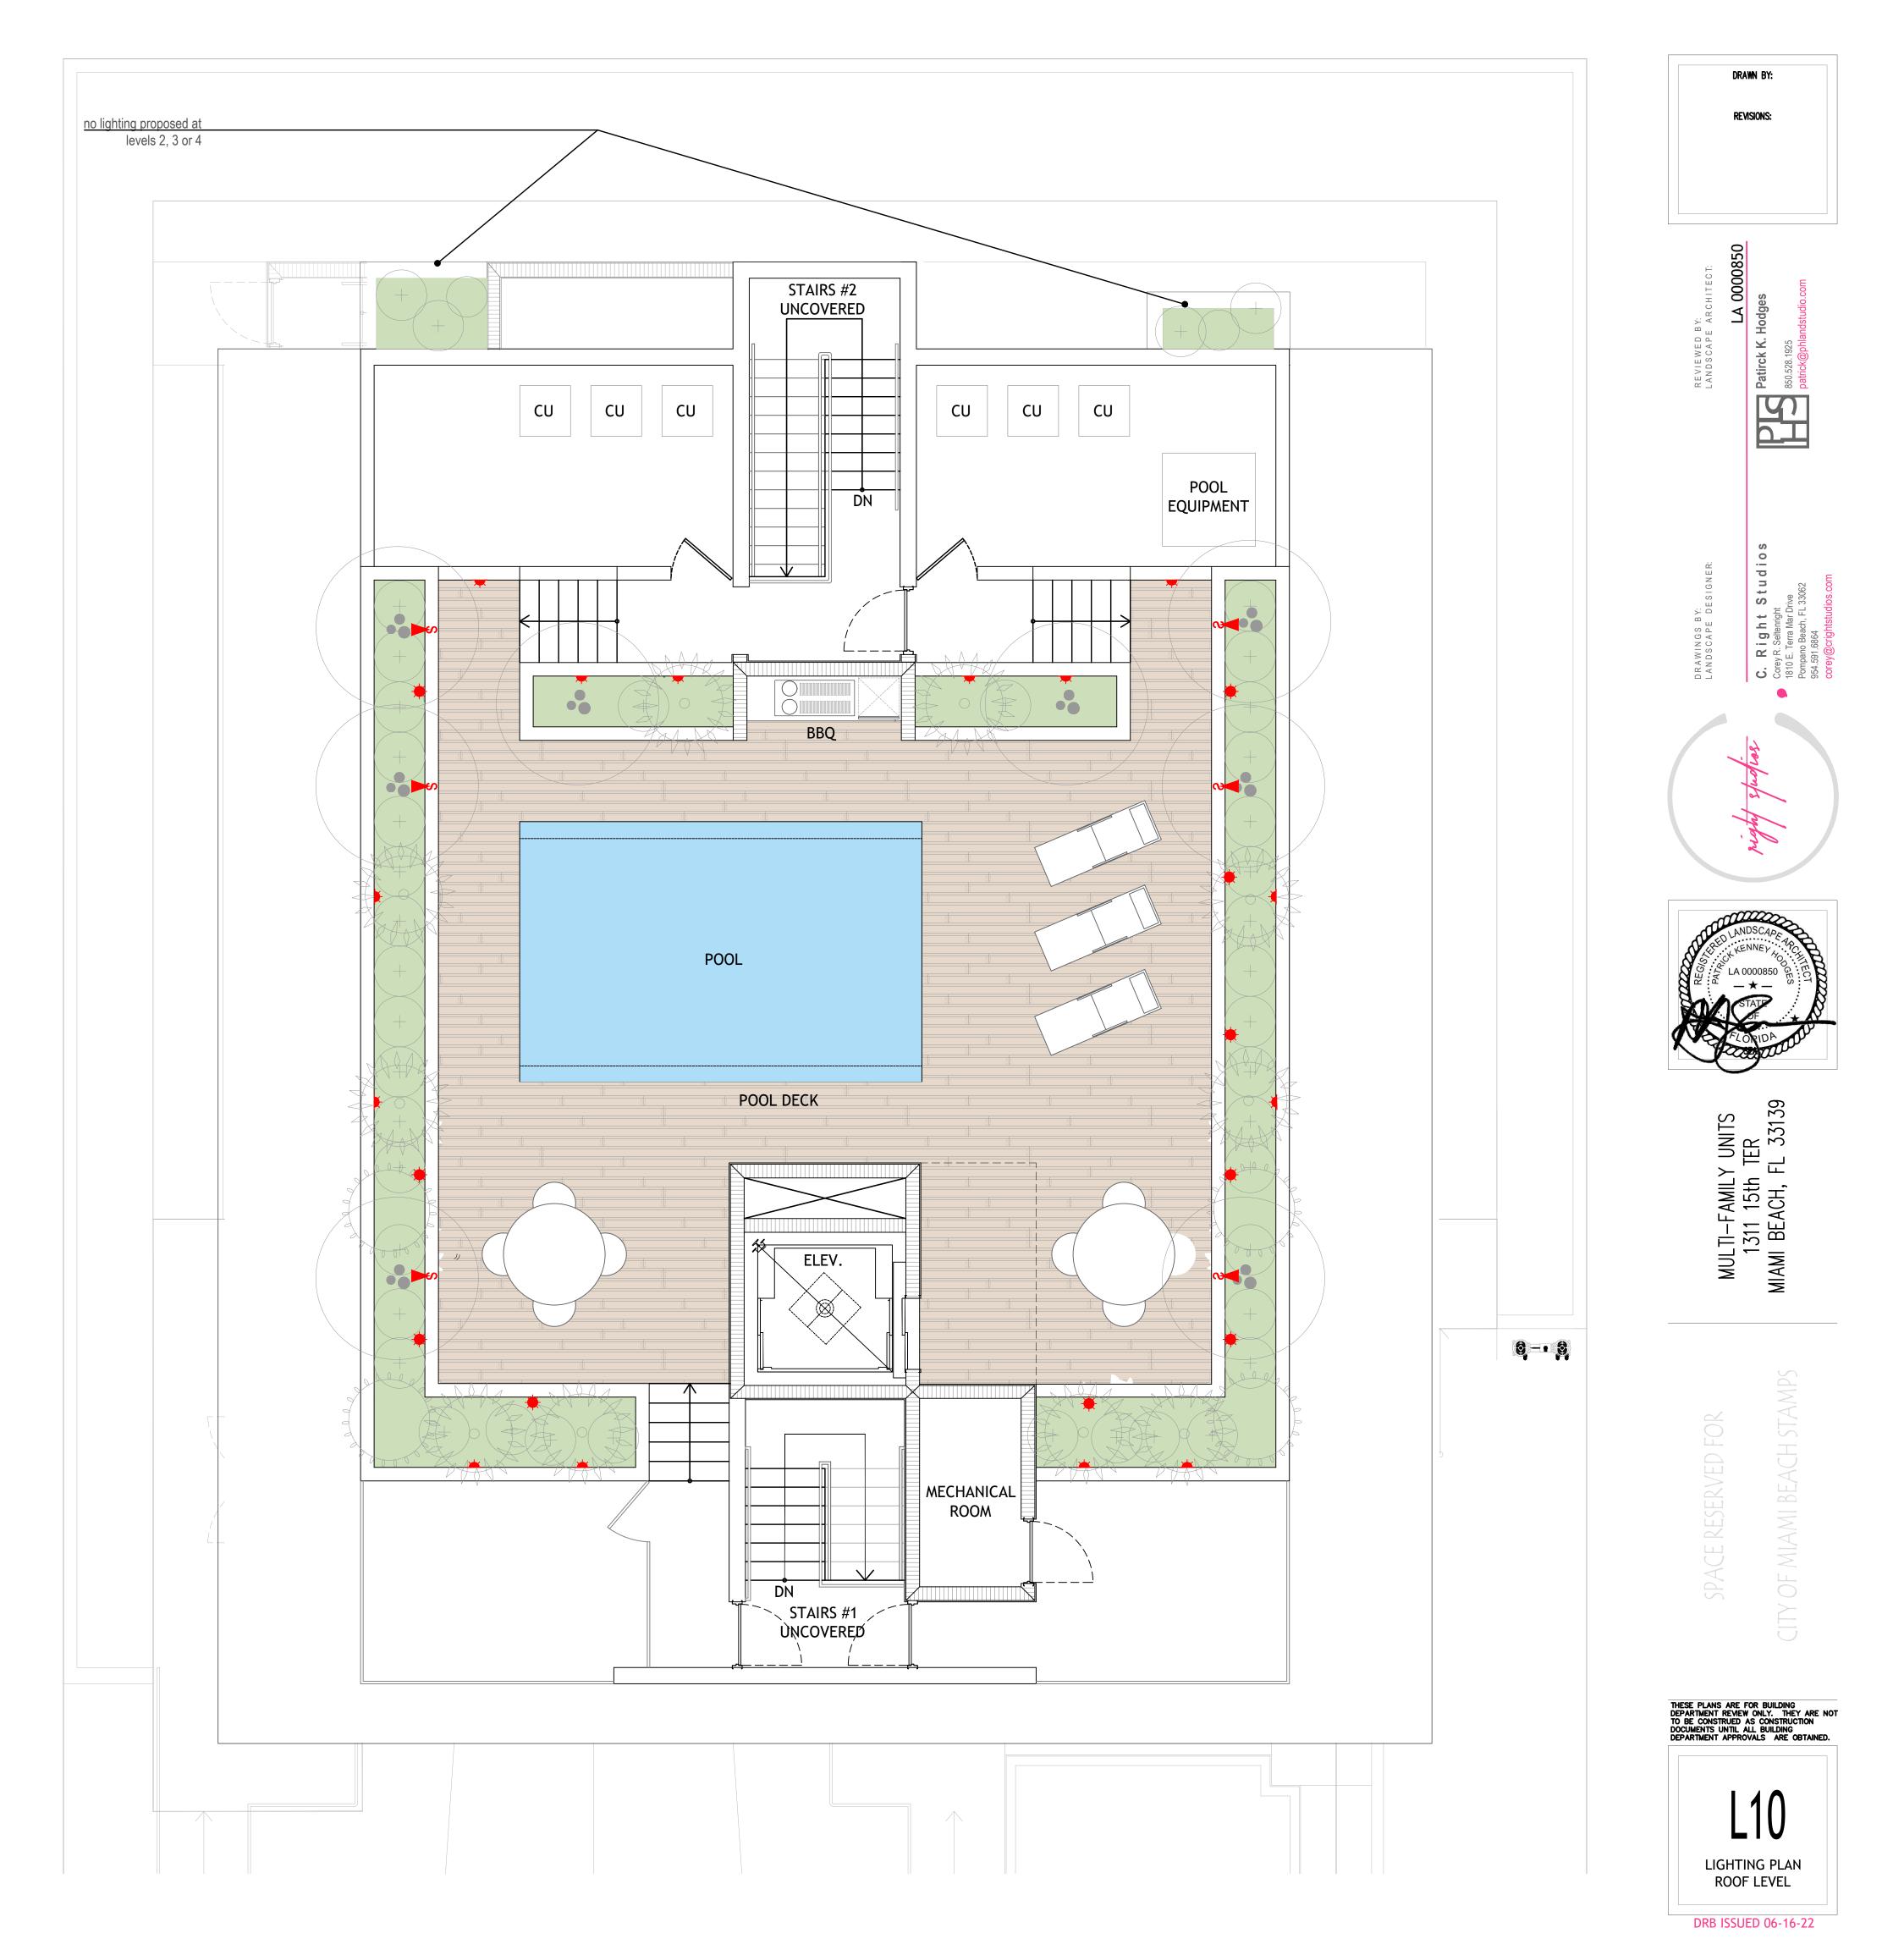

e of triangle symbols indicates direction of light ) ( drawing sheet is provided in schematic format to show design intent only )

## LIGHTING NOTES

all proposed fixtures shall be low voltage LED and shall be dimmable on a photocell timer or automatic timer. controller shall be digital to simplify necessary changes for ownership / management.

extra space shall be left on lighting panel for future needs as deemed appropriate by ownership / management or city officials to meet code.

all fixtures shall have a kelvin color of 3,000. any deviation from color shall require review and approval by landscape architect and city.

all fixtures shall be made of corrosion resistant materials with stainless steel or brass finishes.

DRAWING SCALE AND NORTH ARROW:



NORTH

S C A L E: 1/4" = 1' - 0"