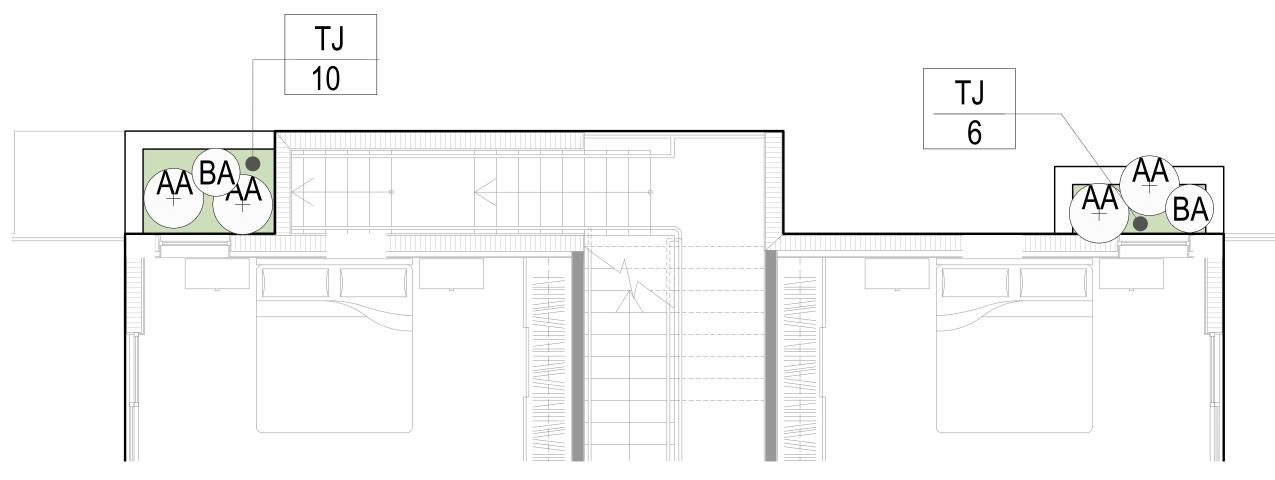

is (hang over planter edge) |
|   | 76                      | TJ    | Trachelospermum jasminoides | Confederate Jasmine      | 7 gal, 24" x 24" full                         |
|   | 36                      | FM    | Ficus microcarpa            | Green Island Ficus       | 15 gal, 30" x 30' full                        |
| Χ | 4                       | SRS   | Serenoa repens 'silver'     | Silver Saw Palmetto      | 25 gal 36" x 36" full                         |

#### X - indicates native species

#### NOTES:

plan provided for illustrative purposes only. refer to sheet L7a for full proposed landscape plan and minimum specifications

refer to suggested plant imagery below

refer to L8 for rendered views as noted here on plan

materials, furnishing, pool and details per architect's drawings



### **LEVEL 2 PLANTING PLAN**



## **LEVEL 3 PLANTING PLAN**

DRAWING SCALE AND NORTH ARROW:

NORTH

S C A L E: 1/4" = 1' - 0"

#### **IRRIGATION SYSTEM NOTES AND REQUIREMENTS:**

the contractor shall install an automatic underground irrigation system with a minimum of two bubblers or drip emitters at each new tree and palm location and with sprayheads to ensure 100% coverage of all planting bed areas and rotors for complete coverage of all sodded lawn areas within the limits of work for this project (refer to plan provied by landscape architect).

the contractor shall submit shop drawings of the irrigation system for review and approval by the landscape architect and owner prior to the award of the landscape and irrigation contract.

the shop drawings for the irrigation system shall in