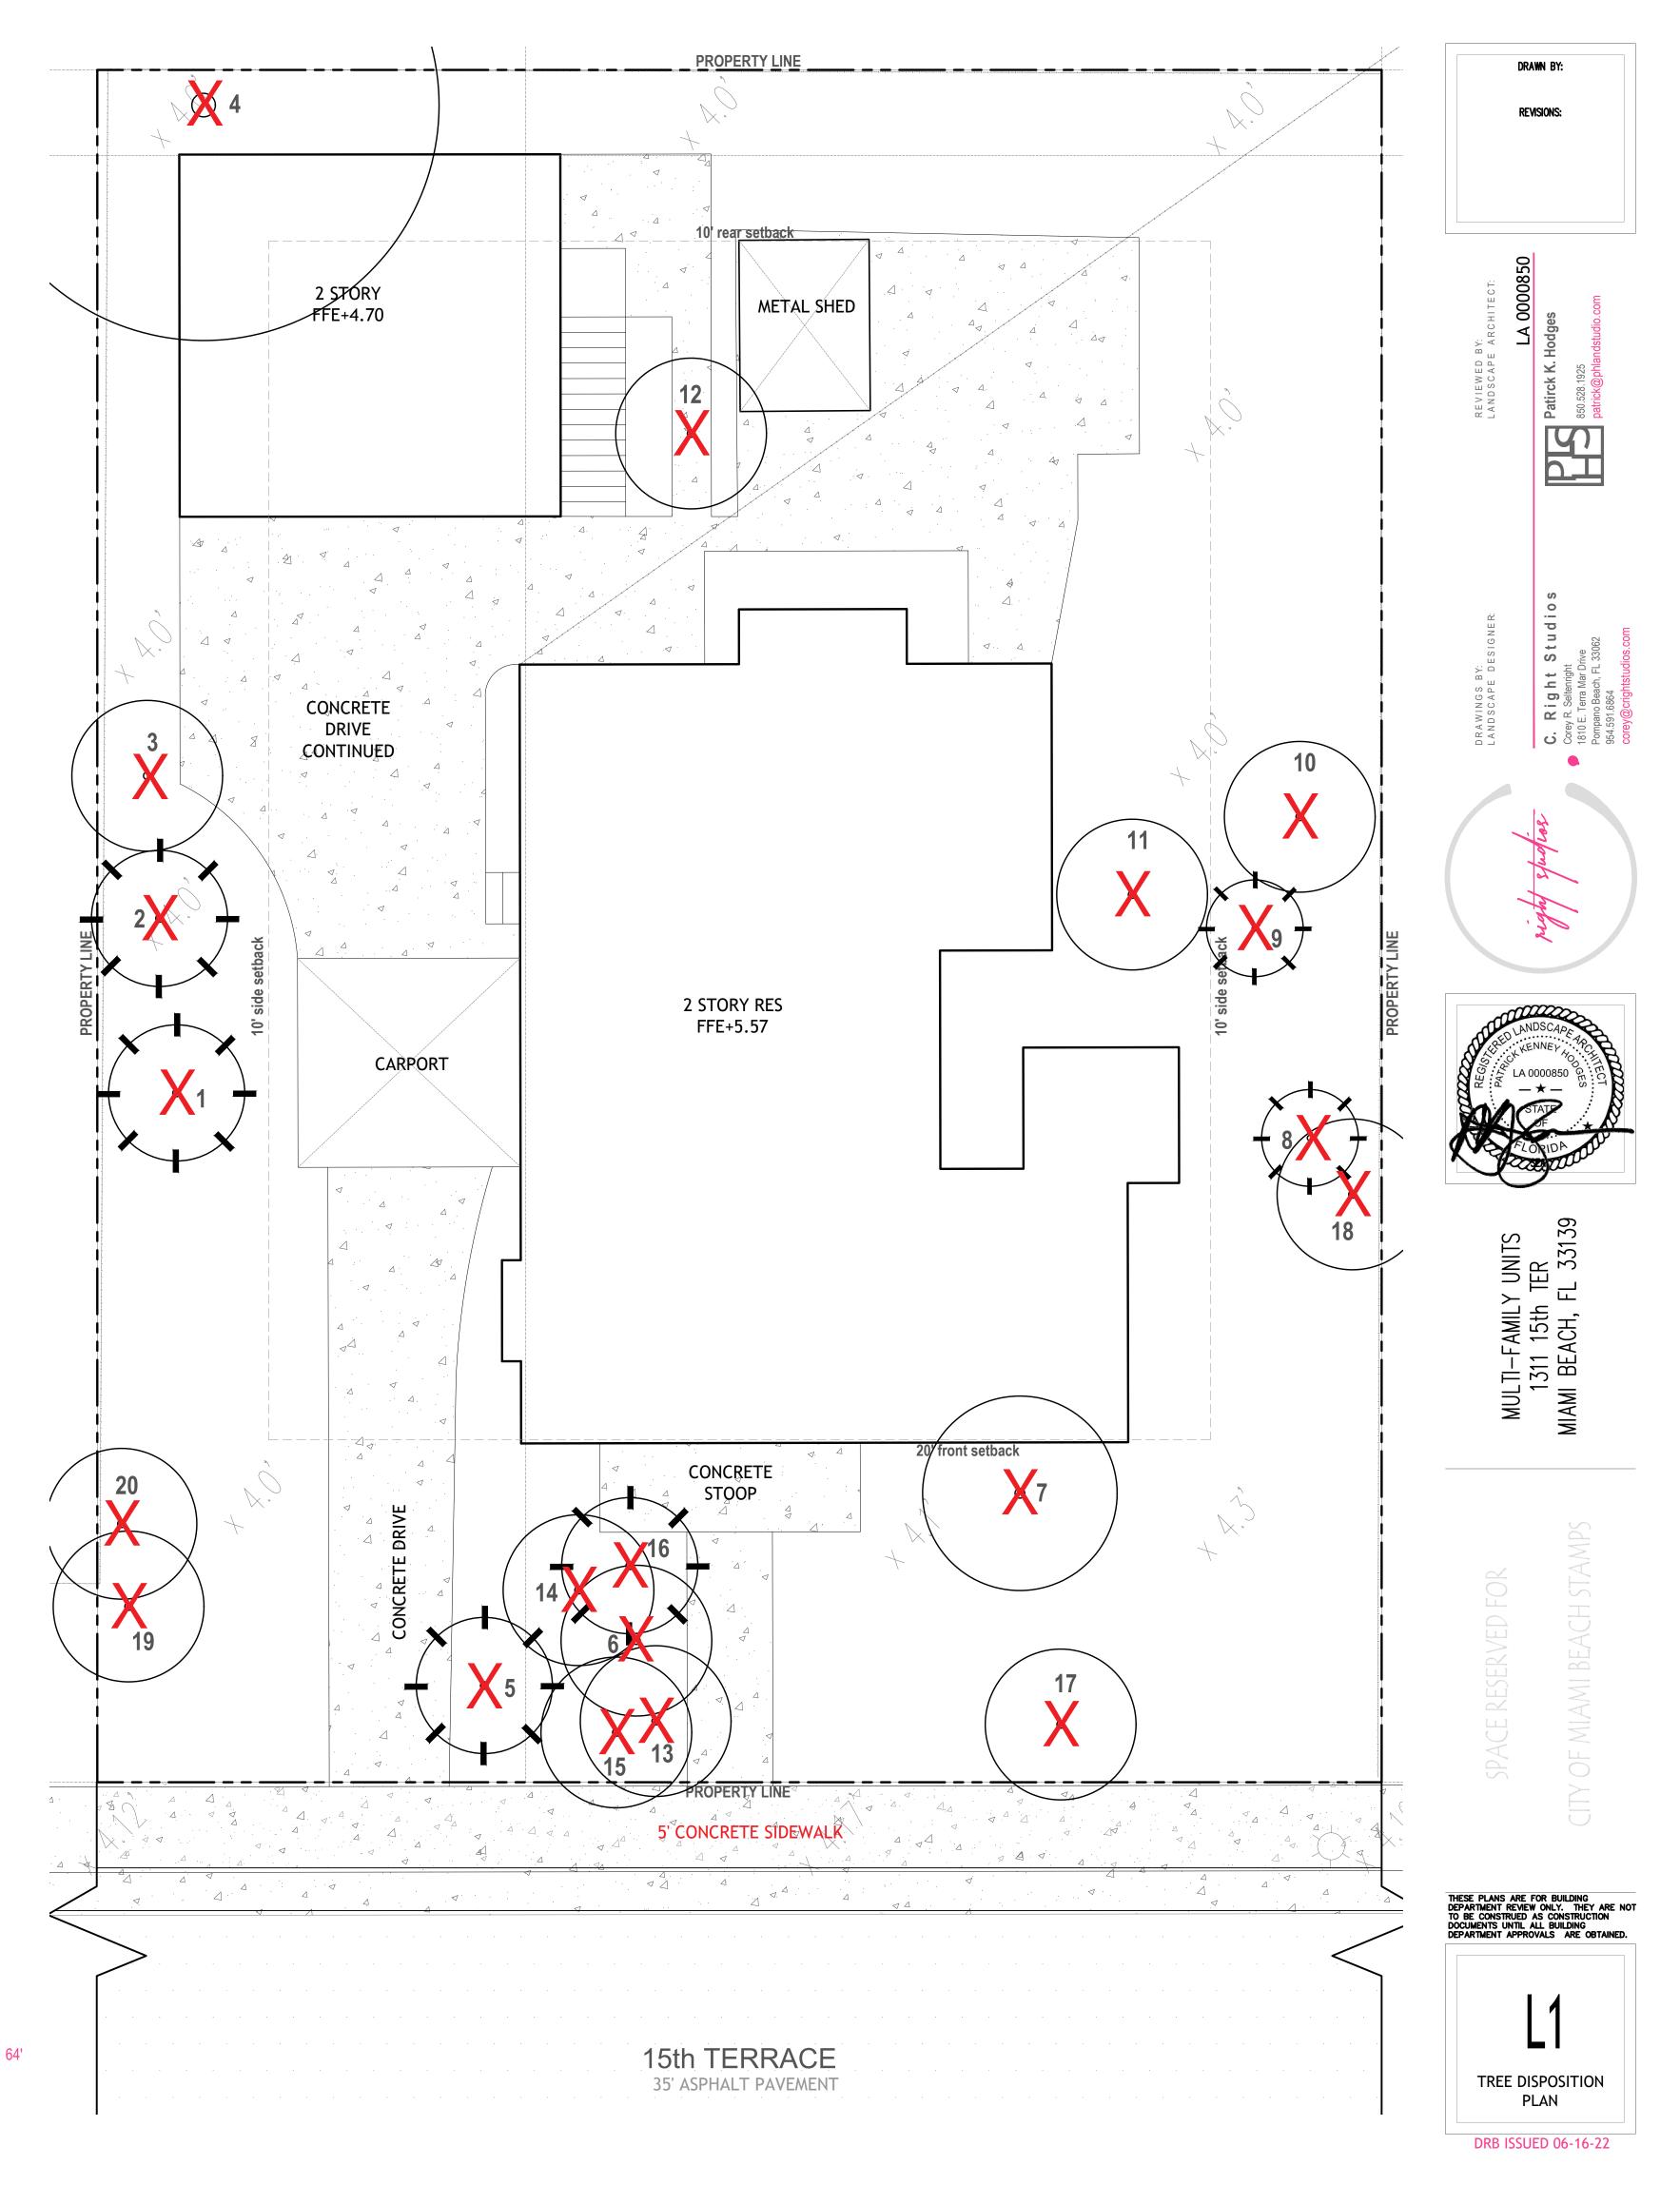

# TREE DISPOSITION SCHEDULE AND LEGEND

|                |                           |                              | DBH       |           | Height | Spread | Critical Root<br>Zone<br>Radius* |             |           |                                                |
|----------------|---------------------------|------------------------------|-----------|-----------|--------|--------|----------------------------------|-------------|-----------|------------------------------------------------|
| Tree #         | Common Name               | Scientific Name              | (inches)  | Condition | (feet) | (feet) | (feet)                           | Prohibited? | Specimen? | Comments                                       |
| 1              | Canary Island date palm   | Phoenix canariensis          | 29 🕂      | Fair      | 55     | 20     | 19                               |             | YES       |                                                |
| 2              | solitaire palm            | Ptychosperma elegans         | 4 –       | Good      | 18     | 8      | 10                               |             |           | Below size threshold to be regulated as a tree |
| 3              | bishopwood                | Bischofia javanica           | 12 -      | Fair      | 45     | 25     | 10                               | YES         |           | X                                              |
| 4              | strangler fig             | Ficus aurea                  | 72 🕂      | Fair      | 60     | 40     | 48                               |             | YES       |                                                |
| 5              | sabal palm                | Sabal palmetto               | 10 🕂      | Good      | 12     | 12     | 10                               |             |           |                                                |
| 6              | gumbo limbo               | Bursera simaruba             | 3 🕂       | Fair      | 16     | 8      | 10                               |             |           |                                                |
| 7              | umbrella tree             | Schefflera actinophylla      | 28 -      | Fair      | 25     | 25     | 19                               | YES         |           | X                                              |
| 8              | solitaire palm            | Ptychosperma elegans         | 4 🕂       | Good      | 16     | 12     | 10                               |             |           | Below size threshold to be regulated as a tree |
| 9              | Christmas palm            | Adonidia merrellii           | 6 🕂       | Good      | 20     | 12     | 10                               |             |           |                                                |
| 10             | seagrape                  | Coccoloba uvifera            | 5 🕂       | Fair      | 20     | 12     | 10                               |             |           |                                                |
| 11             | pink trumpet tree         | Tabebuia heterophylla        | 6 🕂       | Fair      | 18     | 12     | 10                               |             |           |                                                |
| 12             | umbrella tree             | Schefflera actinophylla      | 10 -      | Fair      | 16     | 16     | 10                               | YES         |           | X                                              |
| 13             | gumbo limbo               | Bursera simaruba             | 3 🕂       | Fair      | 16     | 12     | 10                               |             |           |                                                |
| 14             | strangler fig             | Ficus aurea                  | 11 🕂      | Fair      | 20     | 16     | 10                               |             |           |                                                |
| 15             | gumbo limbo               | Bursera simaruba             | 3 🕂       | Good      | 18     | 12     | 10                               |             |           |                                                |
| 16             | areca palm                | Dypsis lutescens             | cluster-  | Good      | 15     | 15     | 5                                |             |           |                                                |
| 17             | Brazilian pepper          | Schinus terebinthifolius     | 10 -      | Fair      | 20     | 12     | 10                               | YES         |           | X                                              |
| 18             | strangler fig             | Ficus aurea                  | 15 🕂      | Good      | 20     | 15     | 10                               |             | YES       |                                                |
| 19             | gumbo limbo               | Bursera simaruba             | 7 🕂       | Fair      | 5      | 8      | 10                               |             |           |                                                |
| 20             | bishopwood                | Bischofia javanica           | 15 –      | Fair      | 20     | 12     | 10                               | YES         |           | X                                              |
| * CRZ is a pla | anning estimate and may b | e adjusted based on field co | onditions |           |        |        |                                  |             |           |                                                |

### (+) indicates tree required for mitigation

(-) indicates tree "NOT" required for mitigation

(X) indicates species as prohibited by city / county and shall be removed without required mitigation

### **REQUIRED TREE REPLACEMENTS**

| total removals in DBH inches = | 174                               |
|--------------------------------|-----------------------------------|
| required tree replacements =   | 30 trees (4" dbh, 8'sp. X 16'ht.) |
|                                | or                                |
|                                | 60 trees (2" dbh, 6'sp. X 12'ht.) |
|                                | or                                |
|                                | \$60,000 paid to tree trust fund  |

### NOTES:

refer to sheet L3a for proposed mitigation strategy and planting plan to fulfill requirements as listed above.

refer to arborist report for images and full descriptions of existing trees.

existing palm