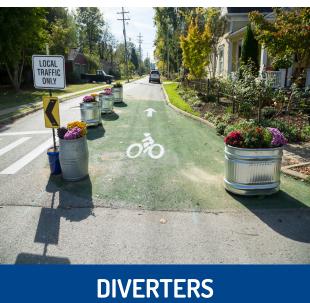

#### **Overall Network**

\$2,000,000 - \$2,750,000

- Increase durability + aesthetics of materials
- Learn from Slow Streets 1.0
  - Focus on Speed + Volume Reduction
    - Painted curb extensions
    - Pavement markings throughout
    - Diverters
    - Speed humps, circle, chicanes
- Phased Implementation by street: Lenox, Jefferson, Meridian, Pennsylvania, 6, 8, 10, 13, 15
- Includes Jefferson protected bike lane
- Avoid 11 / 15 Streets for fire department access
- Maintenance costs not included
  - PROTECTED BIKE LANE
  - **CURB EXTENSIONS**
  - DIVERTERS

#### Phase 1

\$750,000 - \$1,250,000

- Jefferson
  - Protected Bike Lane
  - Curb extensions (x5 intersections)
  - Diverters (x1)
- 13 Street
  - Curb extensions throughout (x 4 intersections)
  - Mid-block islands / mini-circles (x 5)
  - Speed humps (x3)
  - Right turn diverters (x3)
- Pavement markings / signage throughout
- 10 Month Timeline from NTP
- Maintenance costs not included
  - PROTECTED BIKE LANE
  - **CURB EXTENSIONS**
  - DIVERTERS