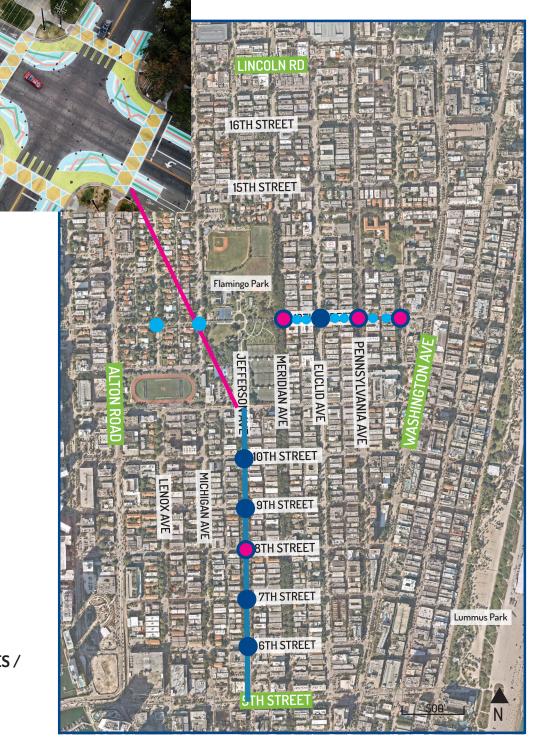

#### **Overall Network**

\$2,000,000 - \$2,750,000

- Increase durability + aesthetics of materials
- Learn from Slow Streets 1.0
  - Focus on Speed + Volume Reduction
    - Painted curb extensions
    - Pavement markings throughout
    - Diverters
    - Speed humps, circle, chicanes
- Phased Implementation by street: Lenox, Jefferson, Meridian, Pennsylvania, 6, 8, 10, 13, 15
- Includes Jefferson protected bike lane
- Avoid 11 / 15 Streets for fire department access
- Maintenance costs not included
  - PROTECTED BIKE LANE
  - **CURB EXTENSIONS**
  - DIVERTERS

- SPEED HUMPS / CIRCLES / PINCH POINTS
- OURB EXTENSION /