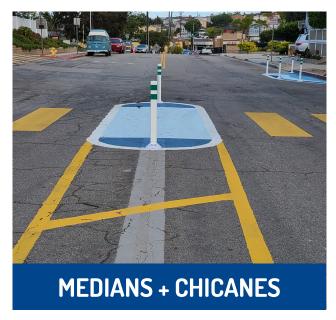

#### **Overall Network**

\$2,000,000 - \$2,750,000

- Increase durability + aesthetics of materials
- Learn from Slow Streets 1.0
  - Focus on Speed + Volume Reduction
    - Painted curb extensions
    - Pavement markings throughout
    - Diverters
    - Speed humps, circle, chicanes
- Phased Implementation by street: Lenox, Jefferson, Meridian, Pennsylvania, 6, 8, 10, 13, 15
- Includes Jefferson protected bike lane
- Avoid 11 / 15 Streets for fire department access
- Maintenance costs not included
  - PROTECTED BIKE LANE
  - **CURB EXTENSIONS**
  - DIVERTERS

- SPEED HUMPS / CIRCLES / PINCH POINTS
- OURB EXTENSION /

#### Phase 1

\$750,000 - \$1,250,000

- Jefferson
  - Protected Bike Lane
  - Curb extensions (x5 intersections)
  - Diverters (x1)
- 13 Street
  - Curb extensions throughout (x 4 intersections)
  - Mid-block islands / mini-circles (x 5)
  - Speed humps (x3)
  - Right turn diverters (x3)
- Pavement markings / signage throughout
- 10 Month Timeline from NTP
- Maintenance costs not included
  - PROTECTED BIKE LANE
  - **CURB EXTENSIONS**
  - DIVERTERS

- SPEED HUMPS / CIRCLES / PINCH POINTS
- OURB EXTENSION /
  DIVERTER COMBO