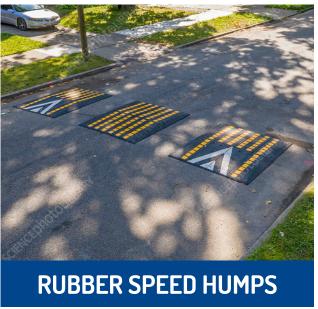

#### **Overall Network**

\$2,000,000 - \$2,750,000

- Increase durability + aesthetics of materials
- Learn from Slow Streets 1.0
  - Focus on Speed + Volume Reduction
    - Painted curb extensions
    - Pavement markings throughout
    - Diverters
    - Speed humps, circle, chicanes
- Phased Implementation by street: Lenox, Jefferson, Meridian, Pennsylvania, 6, 8, 10, 13, 15
- Includes Jefferson protected bike lane
- Avoid 11 / 15 Streets for fire department access
- Maintenance costs not included
  - PROTECTED BIKE LANE
  - **CURB EXTENSIONS**
  - DIVERTERS

- SPEED HUMPS / CIRCLES / PINCH POINTS
- OURB EXTENSION /

#### Phase 1

\$750,000 - \$1,250,000

- Jefferson
  - Protected Bike Lane
  - Curb extensions (x5 intersections)
  - Diverters (x1)
- 13 Street
  - Curb extensions throughout (x 4 intersections)
  - Mid-block islands / mini-circles (x 5)
  - Speed humps (x3)
  - Right turn diverters (x3)
- Pavement markings / signage throughout
- 10 Month Timeline from NTP
- Maintenance costs not included
  - PROTECTED BIKE LANE
  - **CURB EXTENSIONS**
  - DIVERTERS

- SPEED HUMPS / CIRCLES / PINCH POINTS
- OURB EXTENSION /
  DIVERTER COMBO