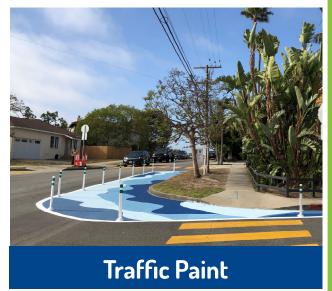

## Materials - Paint Types

- Least Durable (1+ years)
- Requires regular cleaning
- Requires regular touching up
- Can be applied with volunteers
- Can be painted on with mural
- \$2.50/sf installed

- Medium Durability (3-5+ years)
- Requires regular cleaning
- Requires touching up
- Can be applied with volunteers
- Can be painted on with mural
- \$4/sf installed

- Most Durable (5+ years)
- Requires regular cleaning
- Requires professional install
- Only suitable for solid color
- \$8/sf installed

Durability + Investment