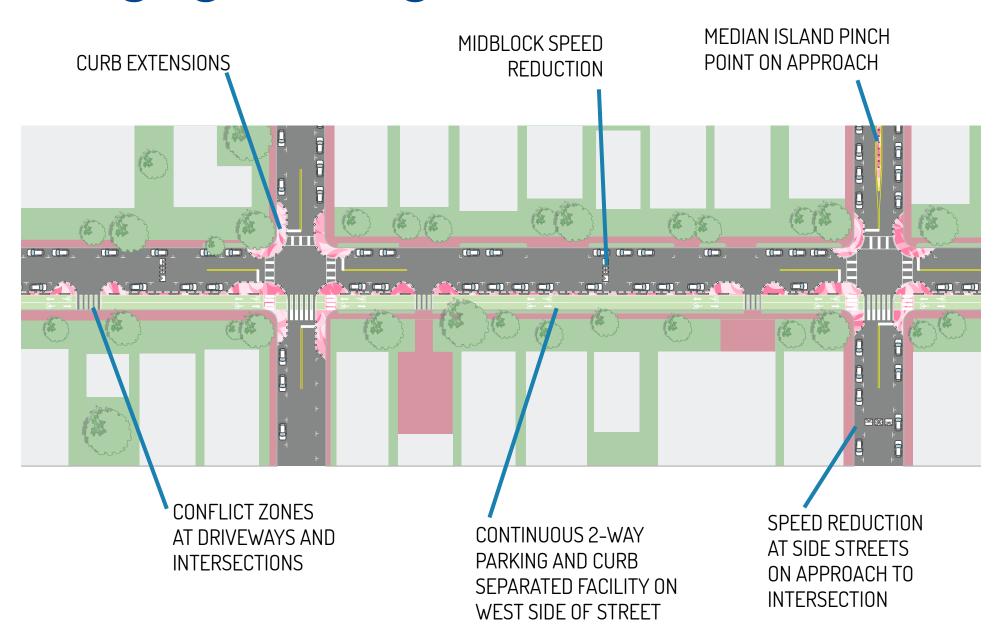

fire department access
- Maintenance costs not included
  - PROTECTED BIKE LANE
  - **CURB EXTENSIONS**
  - DIVERTERS

- SPEED HUMPS / CIRCLES / PINCH POINTS
- OURB EXTENSION /



#### Phase 1

\$750,000 - \$1,250,000

- Jefferson
  - Protected Bike Lane
  - Curb extensions (x5 intersections)
  - Diverters (x1)
- 13 Street
  - Curb extensions throughout (x 4 intersections)
  - Mid-block islands / mini-circles (x 5)
  - Speed humps (x3)
  - Right turn diverters (x3)
- Pavement markings / signage throughout
- 10 Month Timeline from NTP
- Maintenance costs not included
  - PROTECTED BIKE LANE
  - **CURB EXTENSIONS**
  - DIVERTERS

- SPEED HUMPS / CIRCLES / PINCH POINTS
- OURB EXTENSION /
  DIVERTER COMBO



### Bringing It all Together - 13 Street



## Bringing It all Together - Jefferson



## Bringing It all Together - Jefferson