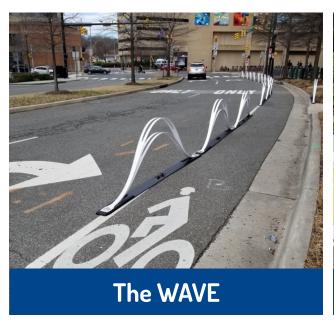

- Most Durable (5+ years)
- Bolted in ground
- Require some replacement
- Come in 8'-12' segments, 12"-18" wide
- \$210-240/unit material
- \$45 / unit install

Durability + Investment