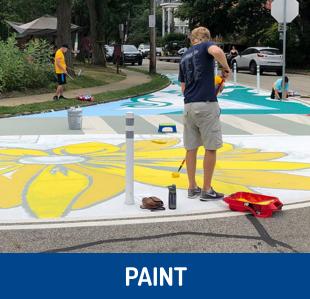

## Materials - Paint Types

- Least Durable (1+ years)
- Requires regular cleaning
- Requires regular touching up
- Can be applied with volunteers
- Can be painted on with mural
- \$2.50/sf installed

- Medium Durability (3-5+ years)
- Requires regular cleaning
- Requires touching up
- Can be applied with volunteers
- Can be painted on with mural
- \$4/sf installed