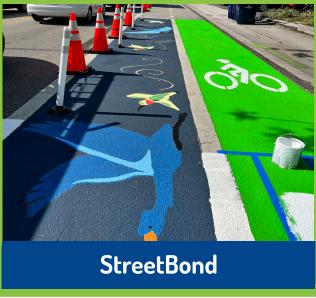

## Materials - Paint Types

- Least Durable (1+ years)
- Requires regular cleaning
- Requires regular touching up
- Can be applied with volunteers
- Can be painted on with mural
- \$2.50/sf installed

- Medium Durability (3-5+ years)
- Requires regular cleaning
- Requires touching up
- Can be applied with volunteers
- Can be painted on with mural
- \$4/sf installed

- Most Durable (5+ years)
- Requires regular cleaning
- Requires professional install
- Only suitable for solid color
- \$8/sf installed

Durability + Investment