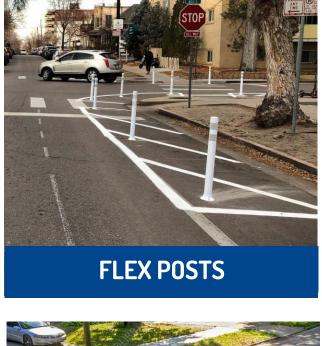

#### **Materials - Delineators**

- Least Durable (1+ years)
- Require regular replacement
- Bolted or epoxied
- \$30/unit material
- \$10/ unit install

- Medium Durability (3–5+ years)
- Bolted in ground
- Require regular replacement
- Come in different colors
- \$200/unit material
- \$45 / unit install