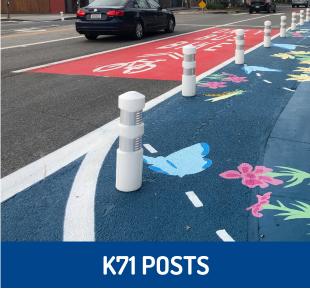

- Most Durable (5+ years)
- Bolted in ground
- Require some replacement
- Come in 8'-12' segments, 12"-18" wide
- \$210-240/unit material
- \$45 / unit install

Durability + Investment