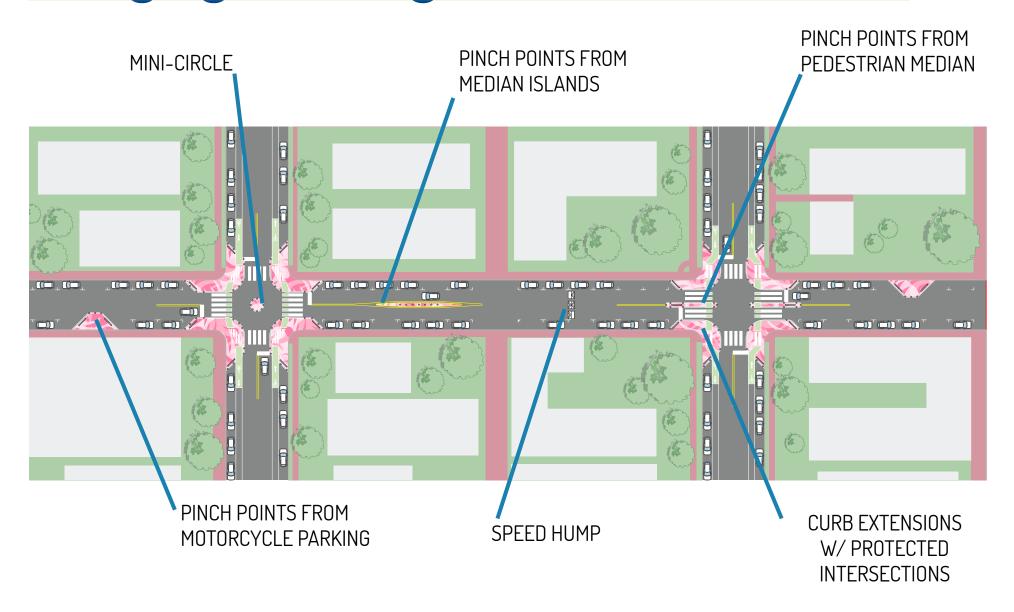

ected bike lane
- Avoid 11 / 15 Streets for fire department access
- Maintenance costs not included
  - PROTECTED BIKE LANE
  - **CURB EXTENSIONS**
  - DIVERTERS

- SPEED HUMPS / CIRCLES / PINCH POINTS
- OURB EXTENSION /



#### Phase 1

\$750,000 - \$1,250,000

- Jefferson
  - Protected Bike Lane
  - Curb extensions (x5 intersections)
  - Diverters (x1)
- 13 Street
  - Curb extensions throughout (x 4 intersections)
  - Mid-block islands / mini-circles (x 5)
  - Speed humps (x3)
  - Right turn diverters (x3)
- Pavement markings / signage throughout
- 10 Month Timeline from NTP
- Maintenance costs not included
  - PROTECTED BIKE LANE
  - **CURB EXTENSIONS**
  - DIVERTERS

- SPEED HUMPS / CIRCLES / PINCH POINTS
- OURB EXTENSION /
  DIVERTER COMBO



### Bringing It all Together - 13 Street



## Bringing It all Together - Jefferson



## Bringing It all Together - Jefferson