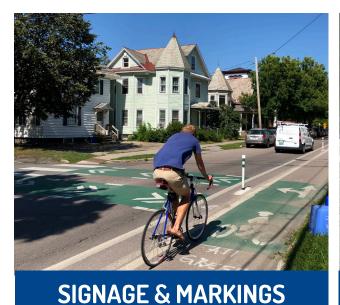

#### **Overall Network**

\$2,000,000 - \$2,750,000

- Increase durability + aesthetics of materials
- Learn from Slow Streets 1.0
  - Focus on Speed + Volume Reduction
    - Painted curb extensions
    - Pavement markings throughout
    - Diverters
    - Speed humps, circle, chicanes
- Phased Implementation by street: Lenox, Jefferson, Meridian, Pennsylvania, 6, 8, 10, 13, 15
- Includes Jefferson protected bike lane
- Avoid 11 / 15 Streets for fire department access
- Maintenance costs not included
  - PROTECTED BIKE LANE
  - **CURB EXTENSIONS**
  - DIVERTERS

#### Phase 1

\$750,000 - \$1,250,000

- Jefferson
  - Protected Bike Lane
  - Curb extensions (x5 intersections)
  - Diverters (x1)
- 13 Street
  - Curb extensions throughout (x 4 intersections)
  - Mid-block islands / mini-circles (x 5)
  - Speed humps (x3)
  - Right turn diverters (x3)
- Pavement markings / signage throughout
- 10 Month Timeline from NTP
- Maintenance costs not included
  - PROTECTED BIKE LANE
  - **CURB EXTENSIONS**
  - DIVERTERS