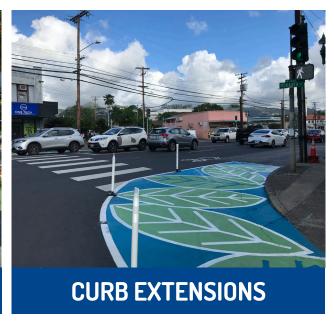

#### **Overall Network**

\$2,000,000 - \$2,750,000

- Increase durability + aesthetics of materials
- Learn from Slow Streets 1.0
  - Focus on Speed + Volume Reduction
    - Painted curb extensions
    - Pavement markings throughout
    - Diverters
    - Speed humps, circle, chicanes
- Phased Implementation by street: Lenox, Jefferson, Meridian, Pennsylvania, 6, 8, 10, 13, 15
- Includes Jefferson protected bike lane
- Avoid 11 / 15 Streets for fire department access
- Maintenance costs not included
  - PROTECTED BIKE LANE
  - **CURB EXTENSIONS**
  - DIVERTERS

#### Phase 1

\$750,000 - \$1,250,000

- Jefferson
  - Protected Bike Lane
  - Curb extensions (x5 intersections)
  - Diverters (x1)
- 13 Street
  - Curb extensions throughout (x 4 intersections)
  - Mid-block islands / mini-circles (x 5)
  - Speed humps (x3)
  - Right turn diverters (x3)
- Pavement markings / signage throughout
- 10 Month Timeline from NTP
- Maintenance costs not included
  - PROTECTED BIKE LANE
  - **CURB EXTENSIONS**
  - DIVERTERS