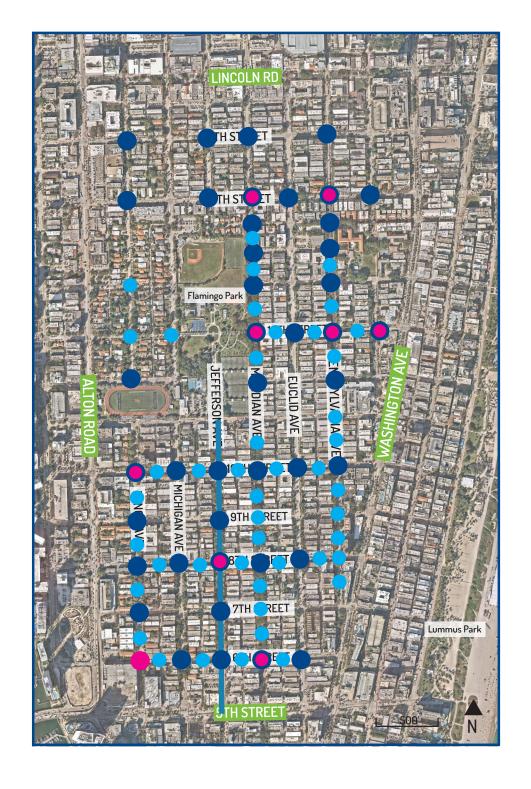

#### **Overall Network**

\$2,000,000 - \$2,750,000

- Increase durability + aesthetics of materials
- Learn from Slow Streets 1.0
  - Focus on Speed + Volume Reduction
    - Painted curb extensions
    - Pavement markings throughout
    - Diverters
    - Speed humps, circle, chicanes
- Phased Implementation by street: Lenox, Jefferson, Meridian, Pennsylvania, 6, 8, 10, 13, 15
- Includes Jefferson protected bike lane
- Avoid 11 / 15 Streets for fire department access
- Maintenance costs not included
  - PROTECTED BIKE LANE
  - **CURB EXTENSIONS**
  - DIVERTERS

- SPEED HUMPS / CIRCLES / PINCH POINTS
- OURB EXTENSION /