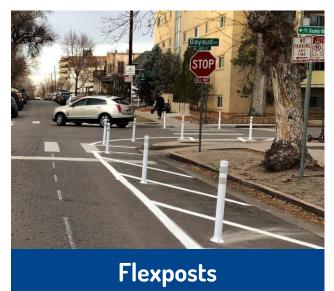

#### **Overall Network**

\$2,000,000 - \$2,750,000

- Increase durability + aesthetics of materials
- Learn from Slow Streets 1.0
  - Focus on Speed + Volume Reduction
    - Painted curb extensions
    - Pavement markings throughout
    - Diverters
    - Speed humps, circle, chicanes
- Phased Implementation by street: Lenox, Jefferson, Meridian, Pennsylvania, 6, 8, 10, 13, 15
- Includes Jefferson protected bike lane
- Avoid 11 / 15 Streets for fire department access
- Maintenance costs not included
  - PROTECTED BIKE LANE
  - **CURB EXTENSIONS**
  - DIVERTERS

- SPEED HUMPS / CIRCLES / PINCH POINTS
- OURB EXTENSION /

#### Phase 1

\$750,000 - \$1,250,000

- Jefferson
  - Protected Bike Lane
  - Curb extensions (x5 intersections)
  - Diverters (x1)
- 13 Street
  - Curb extensions throughout (x 4 intersections)
  - Mid-block islands / mini-circles (x 5)
  - Speed humps (x3)
  - Right turn diverters (x3)
- Pavement markings / signage throughout
- 10 Month Timeline from NTP
- Maintenance costs not included
  - PROTECTED BIKE LANE
  - **CURB EXTENSIONS**
  - DIVERTERS

- SPEED HUMPS / CIRCLES / PINCH POINTS
- OURB EXTENSION /
  DIVERTER COMBO