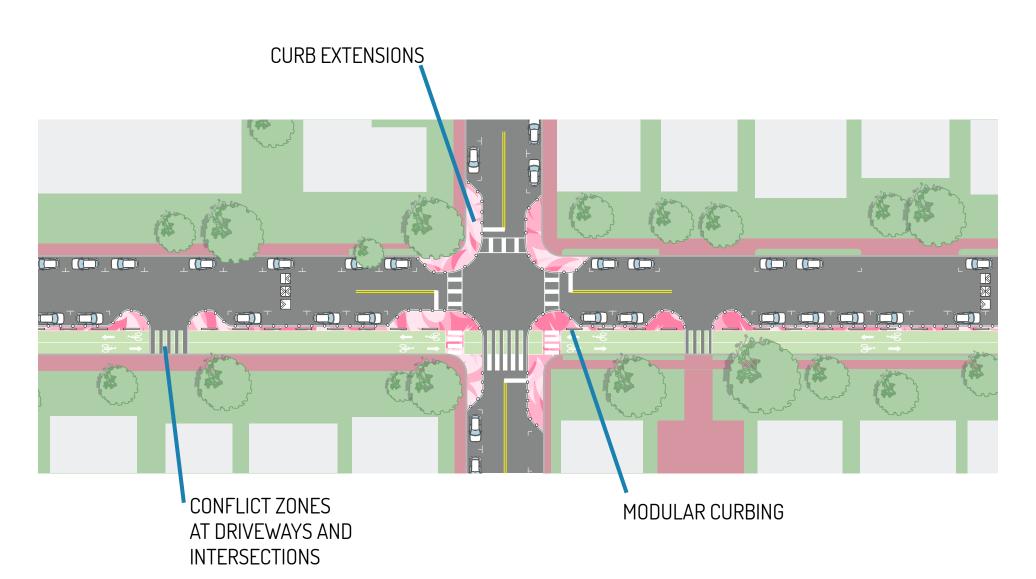

not included
  - PROTECTED BIKE LANE
  - **CURB EXTENSIONS**
  - DIVERTERS

- SPEED HUMPS / CIRCLES / PINCH POINTS
- OURB EXTENSION /



#### Phase 1

\$750,000 - \$1,250,000

- Jefferson
  - Protected Bike Lane
  - Curb extensions (x5 intersections)
  - Diverters (x1)
- 13 Street
  - Curb extensions throughout (x 4 intersections)
  - Mid-block islands / mini-circles (x 5)
  - Speed humps (x3)
  - Right turn diverters (x3)
- Pavement markings / signage throughout
- 10 Month Timeline from NTP
- Maintenance costs not included
  - PROTECTED BIKE LANE
  - **CURB EXTENSIONS**
  - DIVERTERS

- SPEED HUMPS / CIRCLES / PINCH POINTS
- OURB EXTENSION /
  DIVERTER COMBO



### Bringing It all Together - 13 Street



## Bringing It all Together - Jefferson



## Bringing It all Together - Jefferson