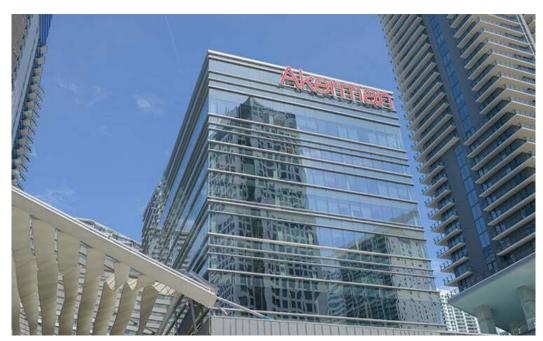

#### **CLASS A OFFICE COMPARISON**

CLASS A OFFICE TOWER: THREE BRICKELL CITY CENTER

TENANT: AKERMAN FLOOR TO FLOOR HEIGHT: 13' - 6" FINISHED CEILING HEIGHT: 10'-0"