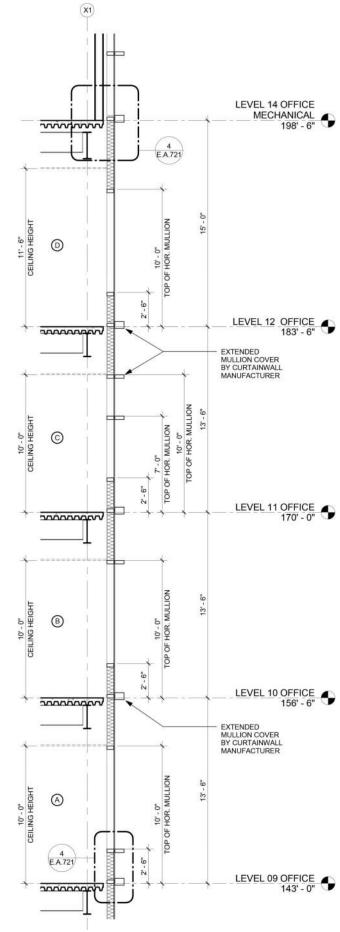

CLASS A OFFICE TOWER: 600 BRICKELL OFFICE FLOOR TO FLOOR HEIGHT: 13' -6"

#### **CLASS A OFFICE COMPARISON**

1920 Alton Rd. Miami Beach, FL 33139 | 09/26/2022 |

A-72

CLASS A OFFICE TOWER: 600 BRICKELL OFFICE FLOOR TO FLOOR HEIGHT: 13' -0"

Gensler RRELATED