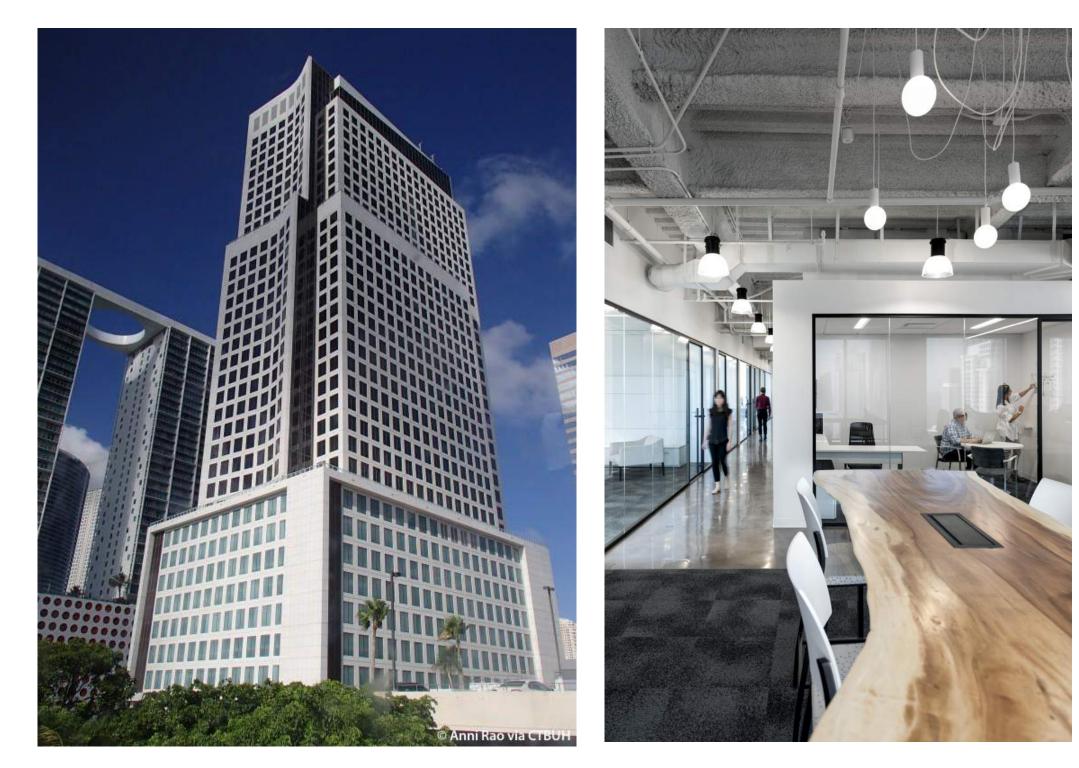

CLASS A OFFICE TOWER: 600 BRICKELL OFFICE FLOOR TO FLOOR HEIGHT: 13' -6"

#### **CLASS A OFFICE COMPARISON**

1920 Alton Rd. Miami Beach, FL 33139 | 09/26/2022 |

A-72

CLASS A OFFICE TOWER: 600 BRICKELL OFFICE FLOOR TO FLOOR HEIGHT: 13' -0"

Gensler RRELATED