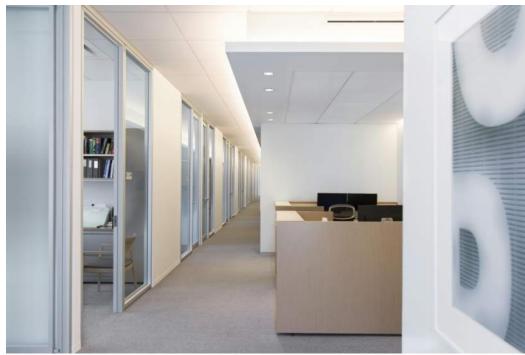

#### **CLASS A OFFICE COMPARISON**

CLASS A OFFICE TOWER: THREE BRICKELL CITY CENTER

TENANT: AKERMAN FLOOR TO FLOOR HEIGHT: 13' - 6" FINISHED CEILING HEIGHT: 10'-0"