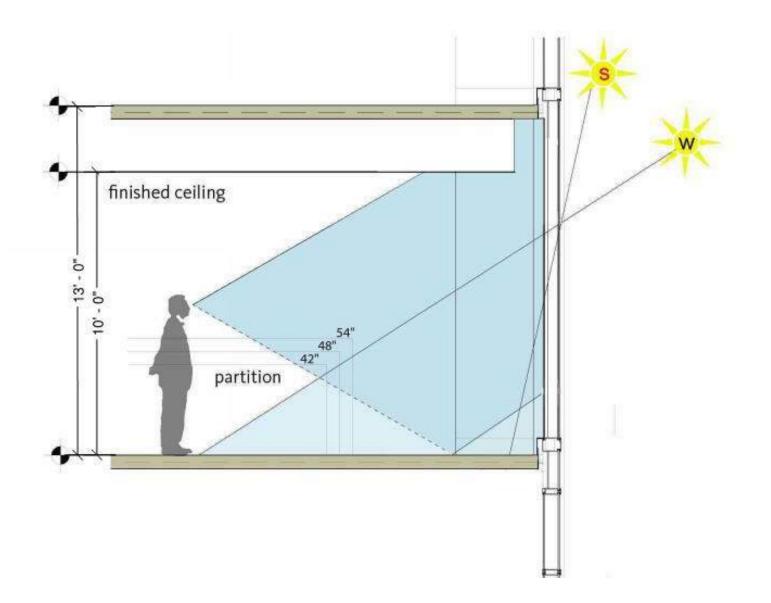

#### **CLASS A OFFICE COMPARISON**

CLASS A OFFICE TOWER: 600 BRICKELL AVENUE TENANT: SITEL FLOOR TO FLOOR HEIGHT: 13'-6" FINISHED CEILING HEIGHT: 10'-0"