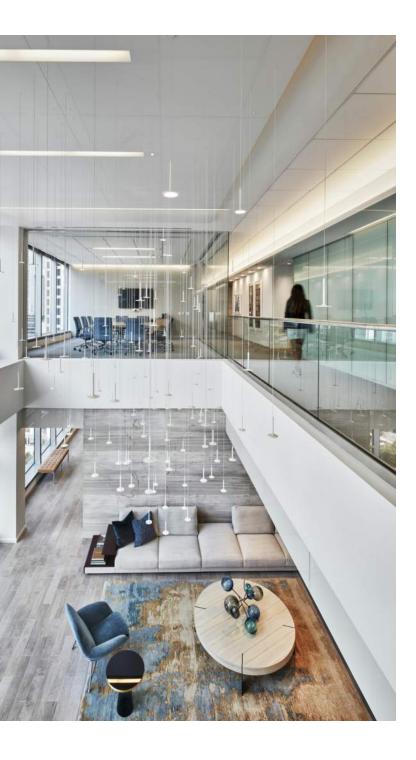

#### **CLASS A OFFICE COMPARISON**

CLASS A OFFICE TOWER: THREE BRICKELL CITY CENTER

TENANT: AKERMAN FLOOR TO FLOOR HEIGHT: 13' - 6" FINISHED CEILING HEIGHT: 10'-0"