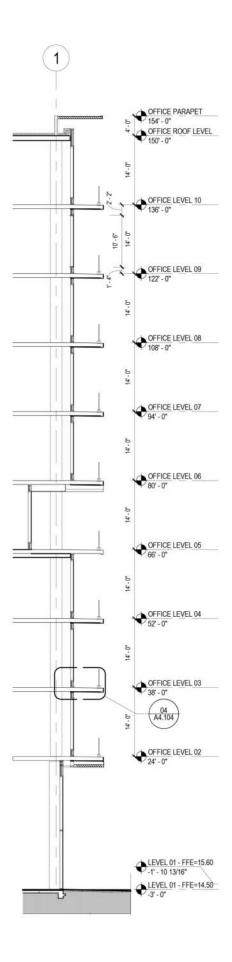

#### **CLASS A OFFICE COMPARISON**

CLASS A OFFICE TOWER: THREE BRICKELL CITY CENTER

TENANT: AKERMAN FLOOR TO FLOOR HEIGHT: 13' - 6" FINISHED CEILING HEIGHT: 10'-0"