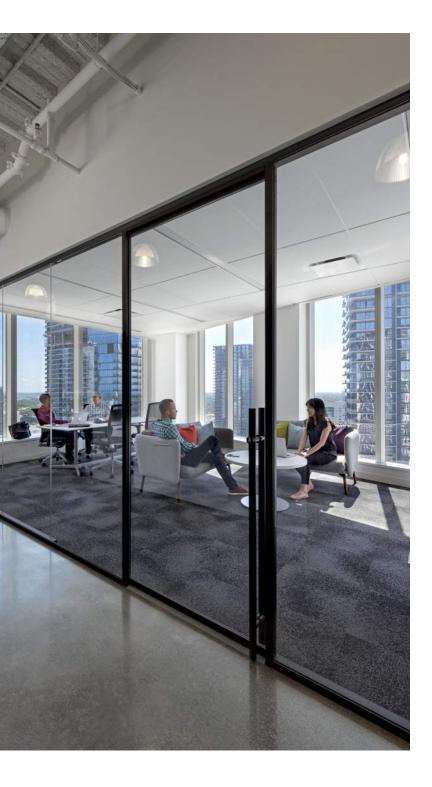

#### **CLASS A OFFICE COMPARISON**

CLASS A OFFICE TOWER: THREE BRICKELL CITY CENTER

TENANT: AKERMAN FLOOR TO FLOOR HEIGHT: 13' - 6" FINISHED CEILING HEIGHT: 10'-0"

#### **CLASS A OFFICE COMPARISON**

CLASS A OFFICE TOWER: 600 BRICKELL AVENUE TENANT: SITEL FLOOR TO FLOOR HEIGHT: 13'-6" FINISHED CEILING HEIGHT: 10'-0"