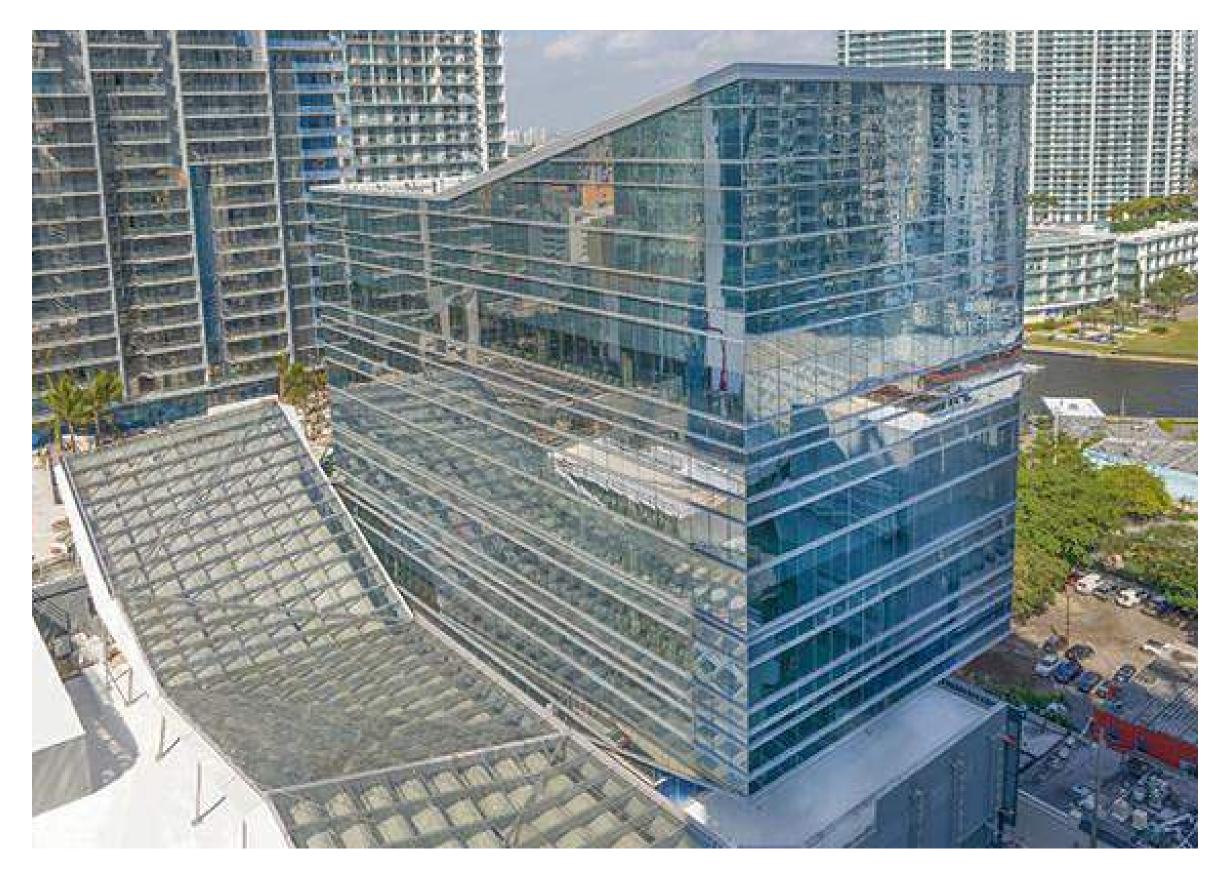

#### **CLASS A OFFICE COMPARISON**

CLASS A OFFICE TOWER: THREE BRICKELL CITY CENTER

TENANT: AKERMAN FLOOR TO FLOOR HEIGHT: 13' - 6" FINISHED CEILING HEIGHT: 10'-0"