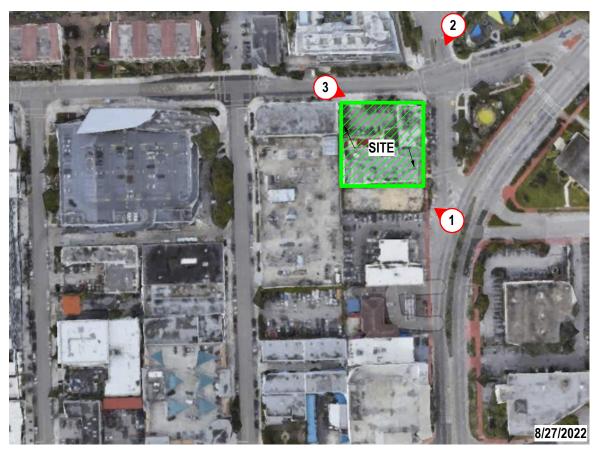

### SITE

1. VIEW OF EXISTING STRUCTURES FROM ALTON ROAD

3. VIEW OF EXISTING STRUCTURES FROM WEST AVENUE

2. VIEW OF EXISTING STRUCTURES FROM 20TH STREET

**KEY PLAN** 

## Gensler RRELATED

### **PROJECT CONTEXT PICTURES**

1. AERIAL OF SE CORNER OF SITE

3. AERIAL OF NW CORNER OF SITE

2. AERIAL OF NE CORNER OF SITE

**KEY PLAN** 