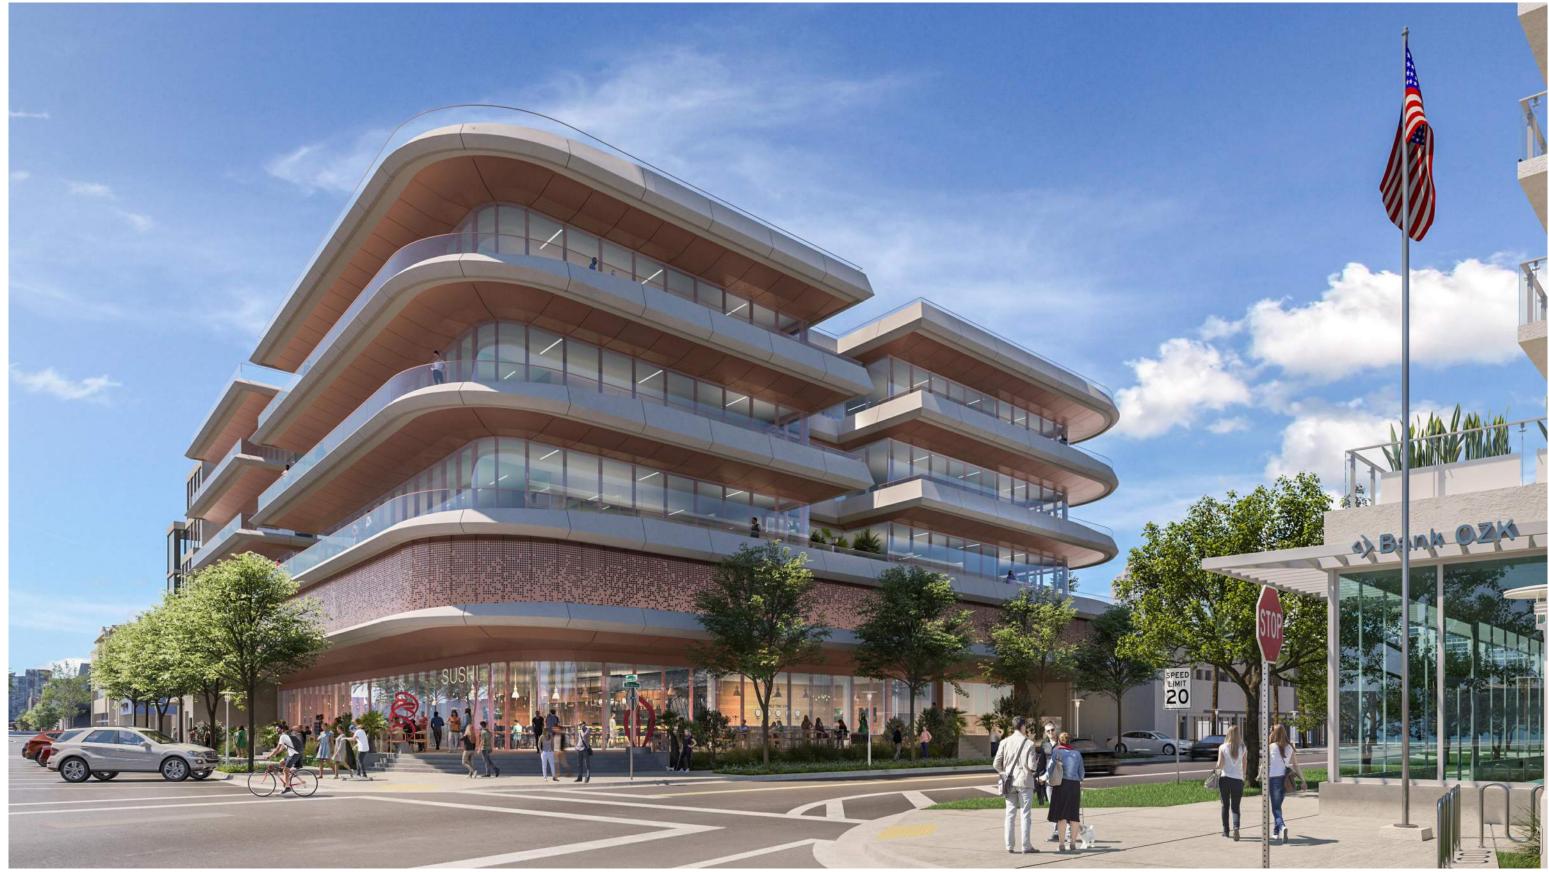

#### SCOPE OF WORK

PROJECT IS A DEVELOPER SPEC, CORE AND SHELL, MIXED-USE BUILDING LOCATED IN THE SUNSET HARBOR NEIGHBORHOOD OF MIAMI BEACH, LOCATED AT 1920 ALTON ROAD, MIAMI BEACH, FLORIDA. THE PARCEL IS APPROXIMATELY .586 ACRE (25,538 SF). THE DEVELOPMENT WILL CONSIST APPROXIMATELY 25,387 SF OF CORE AND SHELL OFFICE SPACE, APPROXIMATELY 13,086 SF OF RESIDENTAIL SPACE, APPROXIMATELY 8,284 SF OF FOOD & BEVERAGE, AND SUPPORTING PARKING GARAGE.