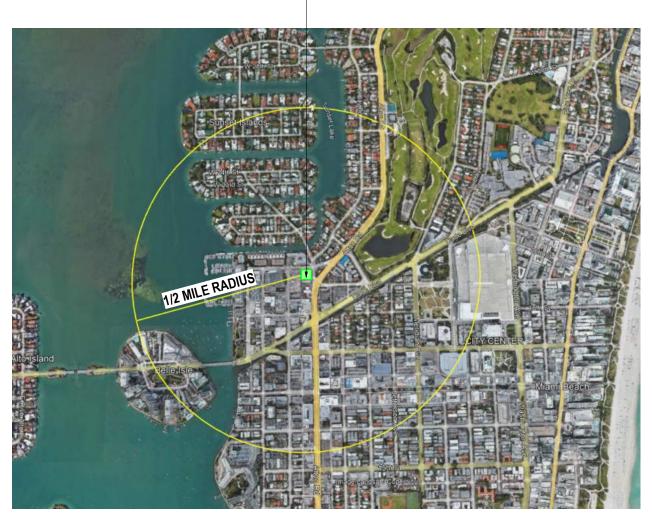

|  |  |
| A-33        | ELEVATION                          |  |  |
| A-34        | EXTERIOR MATERIALS                 |  |  |
| A-40        | SECTION                            |  |  |
| A-41        | SECTION                            |  |  |
| A-42        | SECTION                            |  |  |
| A-43        | ENLARGED SECTION                   |  |  |
| A-50        | NOT IN USE                         |  |  |
| A-51        | NOT IN USE                         |  |  |
| A-52        | RENDERING - NE CORNER STREET VIEW  |  |  |
| A-53        | RENDERING - NE CORNER VIEW         |  |  |
| A-54        | RENDERED ELEVATION                 |  |  |
| A-55        | RENDERED ELEVATION                 |  |  |
| L           |                                    |  |  |



SITE

1/2 MILE RADIUS



CONTEXT AERIAL MAP

## Gensler RRELATED

### **PROJECT PROPERTY LOCATION**

### SITE





1. VIEW OF EXISTING STRUCTURES FROM ALTON ROAD



3. VIEW OF EXISTING STRUCTURES FROM WEST AVENUE

2. VIEW OF EXISTING STRUCTURES FROM 20TH STREET



**KEY PLAN** 

## Gensler RRELATED

### **PROJECT CONTEXT PICTURES**







1. AERIAL OF SE CORNER OF SITE



3. AERIAL OF NW CORNER OF SITE



2. AERIAL OF NE CORNER OF SITE



**KEY PLAN** 

## Gensler RRELATED

### **PROJECT CONTEXT PICTURES**





1. VIEW OF SITE FROM ALTON ROAD



3. VIEW OF SITE FROM WEST AVENUE

2. VIEW OF SITE FROM 20TH STREET



**KEY PLAN** 

## Gensler RRELATED

## **PROJECT CONTEXT PICTURES**