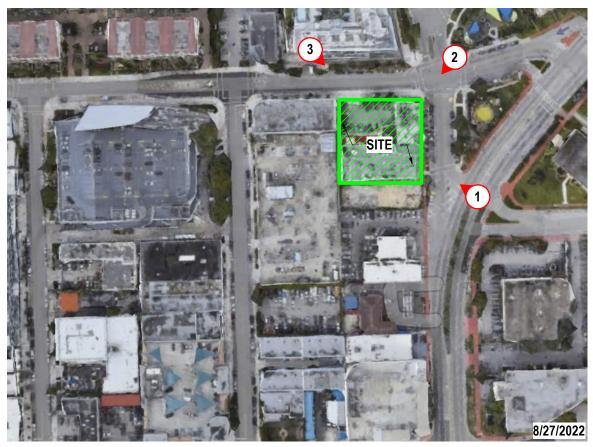

|
| A-51        | NOT IN USE                         |  |  |
| A-52        | RENDERING - NE CORNER STREET VIEW  |  |  |
| A-53        | RENDERING - NE CORNER VIEW         |  |  |
| A-54        | RENDERED ELEVATION                 |  |  |
| A-55        | RENDERED ELEVATION                 |  |  |
| L           |                                    |  |  |



SITE

1/2 MILE RADIUS



CONTEXT AERIAL MAP

## Gensler RRELATED

### **PROJECT PROPERTY LOCATION**

### SITE





1. VIEW OF EXISTING STRUCTURES FROM ALTON ROAD



3. VIEW OF EXISTING STRUCTURES FROM WEST AVENUE

2. VIEW OF EXISTING STRUCTURES FROM 20TH STREET



**KEY PLAN** 

## Gensler RRELATED

### **PROJECT CONTEXT PICTURES**







1. AERIAL OF SE CORNER OF SITE



3. AERIAL OF NW CORNER OF SITE



2. AERIAL OF NE CORNER OF SITE



**KEY PLAN** 

## Gensler RRELATED

### **PROJECT CONTEXT PICTURES**





1. VIEW OF SITE FROM ALTON ROAD



3. VIEW OF SITE FROM WEST AVENUE

2. VIEW OF SITE FROM 20TH STREET



**KEY PLAN** 

## Gensler RRELATED

## **PROJECT CONTEXT PICTURES**