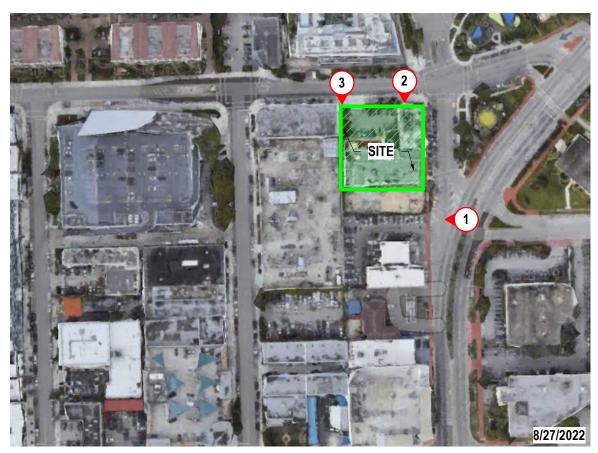

### SITE

1. VIEW OF EXISTING STRUCTURES FROM ALTON ROAD

3. VIEW OF EXISTING STRUCTURES FROM WEST AVENUE

2. VIEW OF EXISTING STRUCTURES FROM 20TH STREET

**KEY PLAN** 