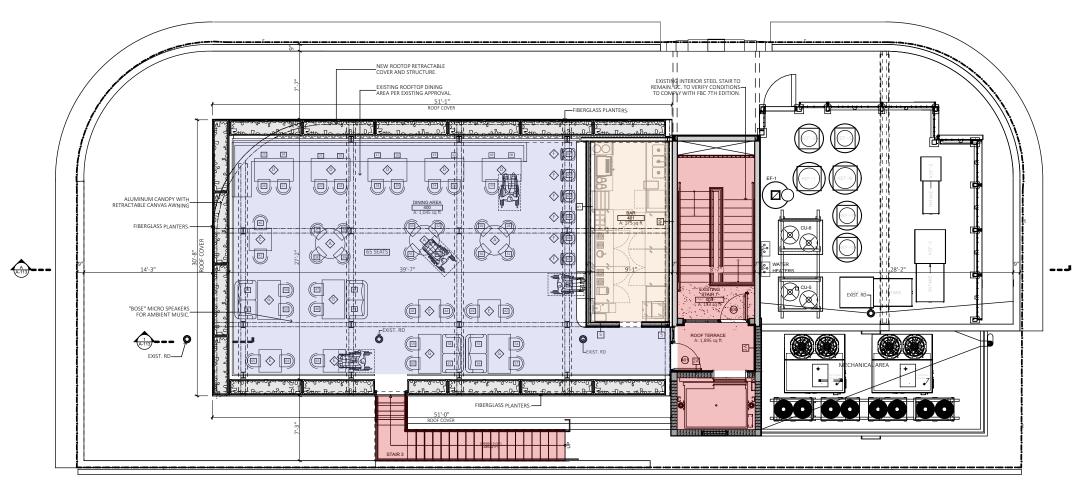

A PROPOSED ROOF TERRACE PLAN SCALE: 3/32" = 1'-0"

#### METHOD OF OPERATION

THE ESTABLISHMENT WILL BE OPERATING AS.
-RESTAURANT / BAR.
-ENTERTAINMENT VENUE

### OCCUPANCY LOAD CALCULATIONS

DINING: 1,046 S.F. / 15 NET = 70 PERSONS
BAR: LENGHT x 4 / 7 GROSS = 9 PERSONS
TOTAL = 79 PERSONS

TOTAL BUILDING OCCUPANTS: 489 PERSONS

| INTERIOR SEATI |      | NTERIOR SEATING CO | <u>UNT</u> |
|----------------|------|--------------------|------------|
|                | QTY. | DESCRIPTION        | LOCATION   |
|                | 65   | DINING AREA        | ROOF       |
|                | 65   | TOTAL              |            |

| TABLE 221.2.1 WHEELCHAIR SPACES IN ASSEMBLY AREAS |   |  |
|---------------------------------------------------|---|--|
| 51 TO 150                                         | 4 |  |
| TOTAL                                             | 4 |  |

| PLAN LEGEND                                                                                   |
|-----------------------------------------------------------------------------------------------|
| ASSEMBLY AREAS ( DINING AREAS). KITCHEN / BAR AREAS. RESTROOMS. STAIR / ELEVATOR / CORRIDORS. |

#### <u>NOTE</u>

NO ROOFTOP ENTERTAINMENT PROPOSED. PROPOSED SOUND OR MUSIC PLAYED WILL NOT INTERFERE WITH NO-ENTERTAINMENT AREAS.

|                         | FURNITURE LEGEND                                       |
|-------------------------|--------------------------------------------------------|
| A                       | ROUND TABLE (3'-4")- 4 PERSONS<br>(MOBILE FURNITURE)   |
| $\bigcirc$ B $\bigcirc$ | TABLE (2'-6"x4'-4")- 4-5 PERSONS<br>(MOBILE FURNITURE) |
| (C)                     | TABLE (2'-6"x7'-0")- 6 PERSONS<br>(MOBILE FURNITURE)   |
| <b>(</b>                | TABLE (2'-6"x4'-4") AND BANQUET. 4 PERSONS             |
| ⟨Ē⟩                     | TABLE (2'-6"x2'-6")- 2 PERSONS<br>(MOBILE FURNITURE)   |
| F                       | BARSTOOL (MOBILE FURNITURE)                            |
| ⟨G⟩                     | SOFA- 2 PERSONS<br>(MOBILE FURNITURE)                  |