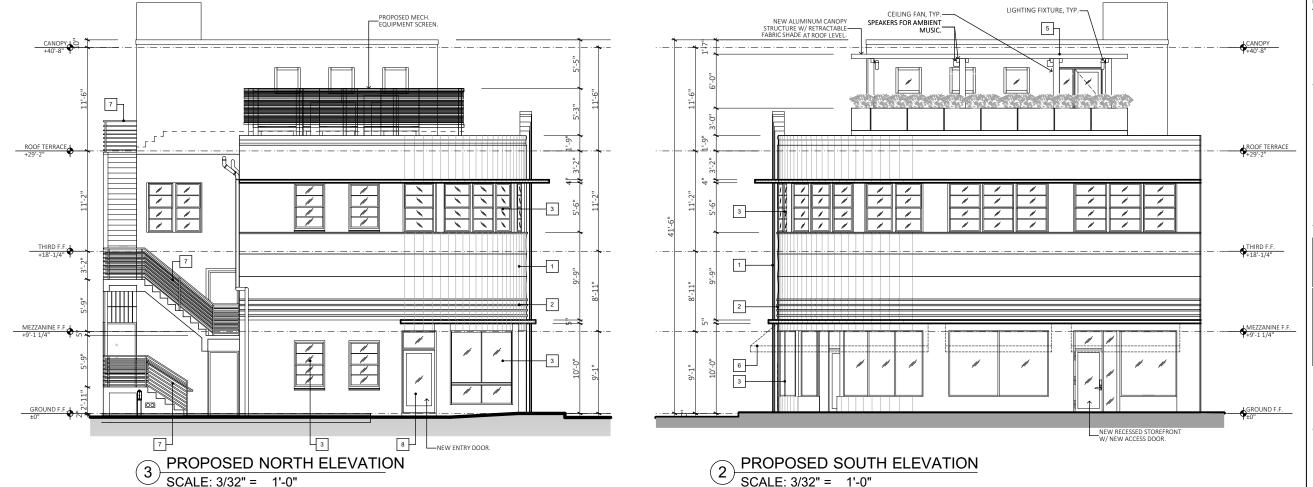

### **FINISH NOTES:**

- 1. EXISTING STUCCO TO BE PATCHED AND REPAIRED. PAINTED. 2. EXISTING STUCCO BANDING TO
- 3. EXISTING WINDOWS TO REMAIN.

REMAIN.

- 4. EXISTING GLASS BLOCK DETAIL TO REMAIN.
- 5. NEW ALUMINUM CANOPY WHITE ESP FINISH. 6. NEW CANVAS AWNINGS TO
- MATCH EXISTING.
  7. EXISTING STAIR RAILINGS TO BE
- PAINTED WHITE.
- 8. NEW ALUMINUM/GLASS ENTRY DOOR TO MATCH EXISTING.

### PROPOSED WEST ELEVATION SCALE: 3/32" = 1'-0"

OWNER: LINCOLN DREXEL, LTD AND LINCOLN DREXEL II, LTD. 3921 ALTON ROAD #463 MIAMI BEACH, FL 33140

DEVELOPER:

ARCHITECT: FORM GROUP,INC 4300 SW 73 AVE, #106 MIAMI, FL, 33155