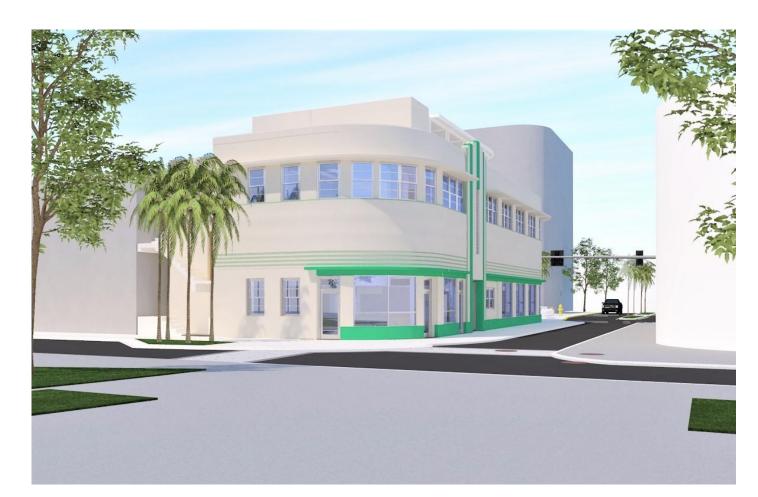

TITLE: PROPOSED ELEVATION

DATE: DECEMBER 2, 2019

A-111

WEST ELEVATION- VIEW ANGLE SCALE: 1:1.80

LINCOLN ROAD AND DREXEL AVENUE- 3D VIEW NOT TO SCALE

DREXEL AVENUE- 3D VIEW SCALE: 1:8.88

OWNER: LINCOLN DREXEL, LTD AND LINCOLN DREXEL II, LTD. 3921 ALTON ROAD #463 MIAMI BEACH, FL 33140