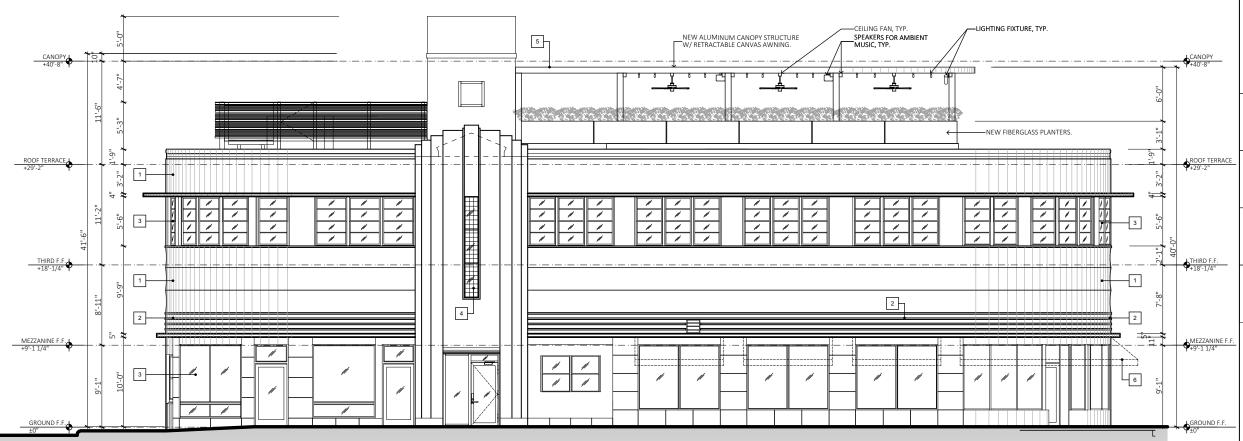

EXISTING STOREFRONT TO BE MODIFIED FOR NEW ENTRY DOOR. SEE PROPOSED ELEVATIONS.

TITLE: EXISTING ELEVATION

DATE: DECEMBER 2, 2019

A-110

EXISTING SOUTH ELEVATION SCALE: 3/32" = 1'-0"

ALL LIGHTING FIXTURES, CEILING FANS, ETC. IN CANOPY STRUCTURE WILL BE PERMANENTLY AFFIXED TO THE STRUCTURE.

### **FINISH NOTES:**

- 1. EXISTING STUCCO TO BE PATCHED AND REPAIRED. PAINTED. 2. EXISTING STUCCO BANDING TO
- 3. EXISTING WINDOWS TO REMAIN.

REMAIN.

- 4. EXISTING GLASS BLOCK DETAIL TO REMAIN.
- 5. NEW ALUMINUM CANOPY WHITE ESP FINISH. 6. NEW CANVAS AWNINGS TO
- MATCH EXISTING.
  7. EXISTING STAIR RAILINGS TO BE
- PAINTED WHITE.
- 8. NEW ALUMINUM/GLASS ENTRY DOOR TO MATCH EXISTING.