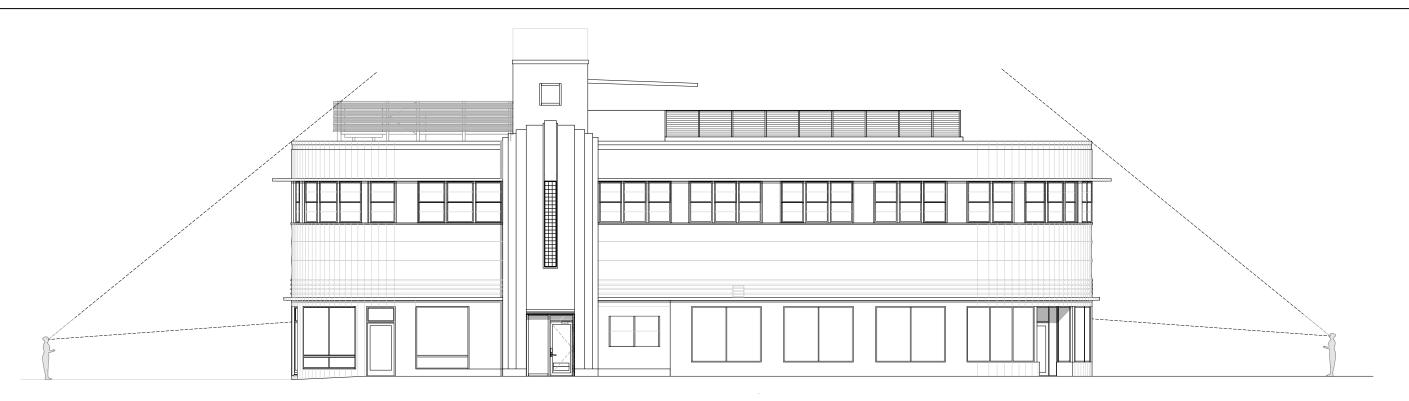

### PROPOSED WEST ELEVATION SCALE: 3/32" = 1'-0"

OWNER: LINCOLN DREXEL, LTD AND LINCOLN DREXEL II, LTD. 3921 ALTON ROAD #463 MIAMI BEACH, FL 33140

DEVELOPER:

ARCHITECT: FORM GROUP,INC 4300 SW 73 AVE, #106 MIAMI, FL, 33155

TITLE: PROPOSED ELEVATION

DATE: DECEMBER 2, 2019

A-111

WEST ELEVATION- VIEW ANGLE SCALE: 1:1.80

LINCOLN ROAD AND DREXEL AVENUE- 3D VIEW NOT TO SCALE

DREXEL AVENUE- 3D VIEW SCALE: 1:8.88

OWNER: LINCOLN DREXEL, LTD AND LINCOLN DREXEL II, LTD. 3921 ALTON ROAD #463 MIAMI BEACH, FL 33140