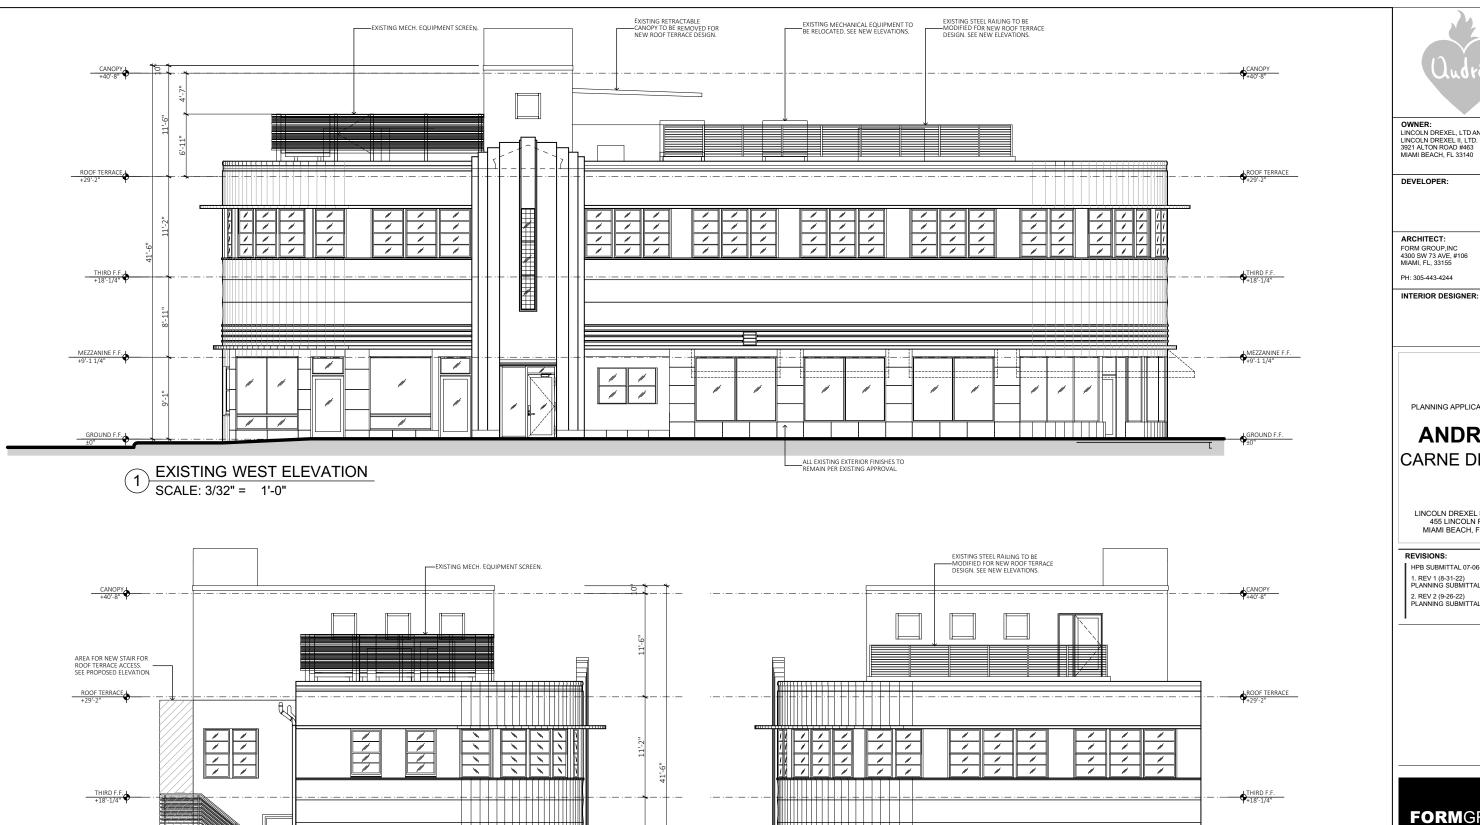

### **FINISH NOTES:**

- 1. EXISTING STUCCO TO BE PATCHED AND REPAIRED. PAINTED. 2. EXISTING STUCCO BANDING TO
- 3. EXISTING WINDOWS TO REMAIN.

REMAIN.

- 4. EXISTING GLASS BLOCK DETAIL TO REMAIN.
- 5. NEW ALUMINUM CANOPY WHITE ESP FINISH. 6. NEW CANVAS AWNINGS TO
- MATCH EXISTING.
  7. EXISTING STAIR RAILINGS TO BE
- PAINTED WHITE.
- 8. NEW ALUMINUM/GLASS ENTRY DOOR TO MATCH EXISTING.

### PROPOSED WEST ELEVATION SCALE: 3/32" = 1'-0"

OWNER: LINCOLN DREXEL, LTD AND LINCOLN DREXEL II, LTD. 3921 ALTON ROAD #463 MIAMI BEACH, FL 33140

DEVELOPER:

ARCHITECT: FORM GROUP,INC 4300 SW 73 AVE, #106 MIAMI, FL, 33155