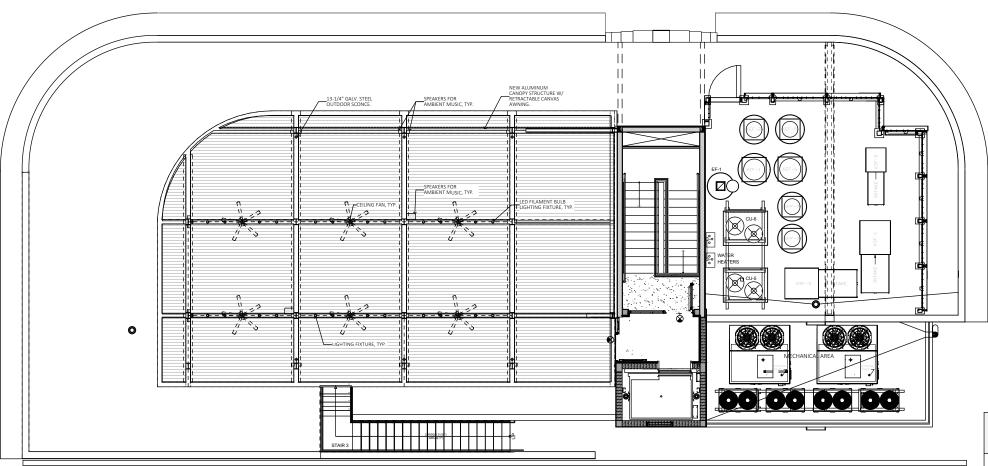

A-109

PROPOSED ROOF TERRACE CEILING PLAN SCALE: 3/32" = 1'-0"

| SYMBOL  DANCE FLOOR LIGHT #1  DANCE FLOOR LIGHT #2  DANCE FLOOR LIGHT #3  DANCE FLOOR LIGHT #3  DANCE FLOOR LIGHT #4  L5  CUSTOM PENDANT LIGHT (DINING AREA)  RECESSED DOWNLIGHT @ HALLWAYS.  TYPICAL 4" RECESSED DOWNLIGHT. (RESTROOM)  L8  TYPICAL 6" RECESSED DOWNLIGHT. (KITCHEN)  TYPICAL 2'x2' LAY-IN FLUORESCENT LIGHT.  CUSTOM PENDANT LIGHT (DINING AREA)  H L11  WALL SCONCES.  H L12  WALL SCONCES.  RECESSED DOWNLIGHT. (BAR AREA)  RECESSED DOWNLIGHT. (BAR AREA)  RECESSED DOWNLIGHT. (SHELVES)  RIBBON LED LIGHT. (COVES AND BANQUETTE)  RIBBON LED LIGHT. (SHELVES)  OUTDOOR CEILING FAN  L17  CO-O-O-L18  STRING LIGHT AT ROOF AREA.  CUSTOM PENDANT LIGHT (BAR AREA)  DIRECTIONAL LIGHT AT PLANTERS.  EMERGENCY EXIT LIGHT.                                       | REFLECTED CEILING PLAN LEGEND |                                           |  |
|-------------------------------------------------------------------------------------------------------------------------------------------------------------------------------------------------------------------------------------------------------------------------------------------------------------------------------------------------------------------------------------------------------------------------------------------------------------------------------------------------------------------------------------------------------------------------------------------------------------------------------------------------------------------------------------------------------------------------------------------------------------------------------------|-------------------------------|-------------------------------------------|--|
| DANCE FLOOR LIGHT #2  DANCE FLOOR LIGHT #3  DANCE FLOOR LIGHT #4  L4  DANCE FLOOR LIGHT #4  L5  CUSTOM PENDANT LIGHT (DINING AREA)  L6  RECESSED DOWNLIGHT @ HALLWAYS.  TYPICAL 4" RECESSED DOWNLIGHT. (RESTROOM)  L8  TYPICAL 6" RECESSED DOWNLIGHT. (KITCHEN)  TYPICAL 2'x2' LAY-IN FLUORESCENT LIGHT.  CUSTOM PENDANT LIGHT (DINING AREA)  H11  WALL SCONCES.  H12  WALL SCONCES.  L13  CUSTOM PENDANT LIGHT (BAR AREA)  RECESSED DOWNLIGHT. (BAR AREA)  RECESSED DOWNLIGHT. (BAR AREA)  RECESSED DOWNLIGHT. (BAR AREA)  L14  RECESSED DOWNLIGHT. (SHELVES)  OUTDOOR CEILING FAN  L17  CO-O-O-L18  STRING LIGHT AT ROOF AREA.  CUSTOM PENDANT LIGHT (BAR AREA)  DIRECTIONAL LIGHT (BAR AREA)  DIRECTIONAL LIGHT AT PLANTERS.                                                     | SYMBOL                        | REMARKS                                   |  |
| DANCE FLOOR LIGHT #3  L4  DANCE FLOOR LIGHT #4  L5  CUSTOM PENDANT LIGHT (DINING AREA)  RECESSED DOWNLIGHT @ HALLWAYS.  TYPICAL 4" RECESSED DOWNLIGHT. (RESTROOM)  L8  TYPICAL 6" RECESSED DOWNLIGHT. (KITCHEN)  TYPICAL 2'x2' LAY-IN FLUORESCENT LIGHT.  CUSTOM PENDANT LIGHT (DINING AREA)  H L11  WALL SCONCES.  H L12  WALL SCONCES.  H RECESSED DOWNLIGHT. (BAR AREA)  RECESSED DOWNLIGHT. (BAR AREA)  RECESSED DOWNLIGHT. (COVES AND BANQUETTE)  RIBBON LED LIGHT. (COVES AND BANQUETTE)  RIBBON LED LIGHT. (SHELVES)  OUTDOOR CEILING FAN  L14  CUSTOM PENDANT LIGHT (BAR AREA)  DUTDOOR CEILING FAN  L15  CUSTOM PENDANT LIGHT (BAR AREA)  DUTDOOR CEILING FAN  L17  COOOL L18  STRING LIGHT AT ROOF AREA.  CUSTOM PENDANT LIGHT (BAR AREA)  DIRECTIONAL LIGHT AT PLANTERS. | © 0 L1                        | DANCE FLOOR LIGHT #1                      |  |
| L3  L4  DANCE FLOOR LIGHT #4  L5  CUSTOM PENDANT LIGHT (DINING AREA)  RECESSED DOWNLIGHT @ HALLWAYS.  L7  TYPICAL 4" RECESSED DOWNLIGHT. (RESTROOM)  L8  TYPICAL 6" RECESSED DOWNLIGHT. (KITCHEN)  L10  CUSTOM PENDANT LIGHT (DINING AREA)  H L11  WALL SCONCES.  WALL SCONCES.  L13  CUSTOM PENDANT LIGHT (BAR AREA)  RECESSED DOWNLIGHT. (BAR AREA)  RECESSED DOWNLIGHT. (COVES AND BANQUETTE)  RIBBON LED LIGHT. (SHELVES)  OUTDOOR CEILING FAN  L17  O—O—O—L18  STRING LIGHT AT ROOF AREA.  L20  DIRECTIONAL LIGHT (BAT AREA)  EMERGENCY EVIT LIGHT                                                                                                                                                                                                                             | L2                            | DANCE FLOOR LIGHT #2                      |  |
| CUSTOM PENDANT LIGHT (DINING AREA)  L6 RECESSED DOWNLIGHT @ HALLWAYS.  TYPICAL 4" RECESSED DOWNLIGHT. (RESTROOM)  L8 TYPICAL 6" RECESSED DOWNLIGHT. (KITCHEN)  TYPICAL 2'x2' LAY-IN FLUORESCENT LIGHT.  CUSTOM PENDANT LIGHT (DINING AREA)  H L11 WALL SCONCES.  WALL SCONCES.  USTOM PENDANT LIGHT (BAR AREA)  RECESSED DOWNLIGHT. (BAR AREA)  RECESSED DOWNLIGHT. (COVES AND BANQUETTE)  RIBBON LED LIGHT. (SHELVES)  OUTDOOR CEILING FAN  L17  OOOOLI 18 STRING LIGHT AT ROOF AREA.  CUSTOM PENDANT LIGHT (BAR AREA)  DIRECTIONAL LIGHT AT PLANTERS.                                                                                                                                                                                                                             | 0000 L3                       | DANCE FLOOR LIGHT #3                      |  |
| L6 RECESSED DOWNLIGHT @ HALLWAYS.  TYPICAL 4" RECESSED DOWNLIGHT. (RESTROOM)  L8 TYPICAL 6" RECESSED DOWNLIGHT. (KITCHEN)  TYPICAL 2'x2' LAY-IN FLUORESCENT LIGHT.  CUSTOM PENDANT LIGHT (DINING AREA)  H L11 WALL SCONCES.  WALL SCONCES.  USTOM PENDANT LIGHT (BAR AREA)  RECESSED DOWNLIGHT. (BAR AREA)  RECESSED DOWNLIGHT. (BAR AREA)  RECESSED DOWNLIGHT. (COVES AND BANQUETTE)  RIBBON LED LIGHT. (SHELVES)  OUTDOOR CEILING FAN  L17  OOOOL18 STRING LIGHT AT ROOF AREA.  CUSTOM PENDANT LIGHT (BAR AREA)  DIRECTIONAL LIGHT AT PLANTERS.                                                                                                                                                                                                                                   | L4                            | DANCE FLOOR LIGHT #4                      |  |
| TYPICAL 4" RECESSED DOWNLIGHT. (RESTROOM)  L8 TYPICAL 6" RECESSED DOWNLIGHT. (KITCHEN)  TYPICAL 2'x2' LAY-IN FLUORESCENT LIGHT.  CUSTOM PENDANT LIGHT (DINING AREA)  H L11 WALL SCONCES.  WALL SCONCES.  CUSTOM PENDANT LIGHT (BAR AREA)  RECESSED DOWNLIGHT. (BAR AREA)  RECESSED DOWNLIGHT. (COVES AND BANQUETTE)  RIBBON LED LIGHT. (SHELVES)  OUTDOOR CEILING FAN  L17  COCOOL L18  STRING LIGHT AT ROOF AREA.  CUSTOM PENDANT LIGHT (BAR AREA)  DIRECTIONAL LIGHT AT PLANTERS.                                                                                                                                                                                                                                                                                                 | ⊕ L5                          | CUSTOM PENDANT LIGHT (DINING AREA)        |  |
| TYPICAL 6" RECESSED DOWNLIGHT. (KITCHEN)  TYPICAL 2'x2' LAY-IN FLUORESCENT LIGHT.  CUSTOM PENDANT LIGHT (DINING AREA)  H L11 WALL SCONCES.  WALL SCONCES.  CUSTOM PENDANT LIGHT (BAR AREA)  RECESSED DOWNLIGHT. (BAR AREA)  RECESSED DOWNLIGHT. (COVES AND BANQUETTE)  RIBBON LED LIGHT. (SHELVES)  OUTDOOR CEILING FAN  L17  O-O-O-L18 STRING LIGHT AT ROOF AREA.  CUSTOM PENDANT LIGHT (BAR AREA)  DIRECTIONAL LIGHT AT PLANTERS.                                                                                                                                                                                                                                                                                                                                                 | D L6                          | RECESSED DOWNLIGHT @ HALLWAYS.            |  |
| TYPICAL 2'x2' LAY-IN FLUORESCENT LIGHT.  CUSTOM PENDANT LIGHT (DINING AREA)  WALL SCONCES.  WALL SCONCES.  CUSTOM PENDANT LIGHT (BAR AREA)  RECESSED DOWNLIGHT. (BAR AREA)  RECESSED DOWNLIGHT. (COVES AND BANQUETTE)  RIBBON LED LIGHT. (SHELVES)  OUTDOOR CEILING FAN  L17  O-O-O-L18  STRING LIGHT AT ROOF AREA.  L20  DIRECTIONAL LIGHT AT PLANTERS.                                                                                                                                                                                                                                                                                                                                                                                                                            | <b>D</b> L7                   | TYPICAL 4" RECESSED DOWNLIGHT. (RESTROOM) |  |
| L10 CUSTOM PENDANT LIGHT (DINING AREA)  H L11 WALL SCONCES.  H L12 WALL SCONCES.  CUSTOM PENDANT LIGHT (BAR AREA)  RECESSED DOWNLIGHT. (BAR AREA)  RIBBON LED LIGHT. (COVES AND BANQUETTE)  RIBBON LED LIGHT. (SHELVES)  OUTDOOR CEILING FAN  L17  O-O-O-L18 STRING LIGHT AT ROOF AREA.  L19 CUSTOM PENDANT LIGHT (BAR AREA)  DIRECTIONAL LIGHT AT PLANTERS.                                                                                                                                                                                                                                                                                                                                                                                                                        | O L8                          | TYPICAL 6" RECESSED DOWNLIGHT. (KITCHEN)  |  |
| WALL SCONCES.  WALL SCONCES.  CUSTOM PENDANT LIGHT (BAR AREA)  L14  RECESSED DOWNLIGHT. (BAR AREA)  L15  RIBBON LED LIGHT. (COVES AND BANQUETTE)  RIBBON LED LIGHT. (SHELVES)  OUTDOOR CEILING FAN  L17  O-O-O-L18  STRING LIGHT AT ROOF AREA.  L19  CUSTOM PENDANT LIGHT (BAR AREA)  DIRECTIONAL LIGHT AT PLANTERS.                                                                                                                                                                                                                                                                                                                                                                                                                                                                |                               | TYPICAL 2'x2' LAY-IN FLUORESCENT LIGHT.   |  |
| WALL SCONCES.  CUSTOM PENDANT LIGHT (BAR AREA)  RECESSED DOWNLIGHT. (BAR AREA)  RIBBON LED LIGHT. (COVES AND BANQUETTE)  RIBBON LED LIGHT. (SHELVES)  OUTDOOR CEILING FAN  L17  O-O-O-L18  STRING LIGHT AT ROOF AREA.  CUSTOM PENDANT LIGHT (BAR AREA)  DIRECTIONAL LIGHT AT PLANTERS.                                                                                                                                                                                                                                                                                                                                                                                                                                                                                              |                               | CUSTOM PENDANT LIGHT (DINING AREA)        |  |
| CUSTOM PENDANT LIGHT (BAR AREA)  L14  RECESSED DOWNLIGHT. (BAR AREA)   L15  RIBBON LED LIGHT. (COVES AND BANQUETTE)   L16  RIBBON LED LIGHT. (SHELVES)  OUTDOOR CEILING FAN  U L17  O-O-O-L18  STRING LIGHT AT ROOF AREA.  L19  CUSTOM PENDANT LIGHT (BAR AREA)  DIRECTIONAL LIGHT AT PLANTERS.                                                                                                                                                                                                                                                                                                                                                                                                                                                                                     | <b>⊕</b> ⊢ <sub>L11</sub>     | WALL SCONCES.                             |  |
| RECESSED DOWNLIGHT. (BAR AREA)  L15 RIBBON LED LIGHT. (COVES AND BANQUETTE)  L16 RIBBON LED LIGHT. (SHELVES)  OUTDOOR CEILING FAN  U L17  O-O-O-L18 STRING LIGHT AT ROOF AREA.  L19 CUSTOM PENDANT LIGHT (BAR AREA)  DIRECTIONAL LIGHT AT PLANTERS.                                                                                                                                                                                                                                                                                                                                                                                                                                                                                                                                 | <b>⊕</b> ⊢ <sub>L12</sub>     | WALL SCONCES.                             |  |
| RIBBON LED LIGHT. (COVES AND BANQUETTE)  L16 RIBBON LED LIGHT. (SHELVES)  OUTDOOR CEILING FAN  U L17  O-O-O-L18 STRING LIGHT AT ROOF AREA.  CUSTOM PENDANT LIGHT (BAR AREA)  DIRECTIONAL LIGHT AT PLANTERS.                                                                                                                                                                                                                                                                                                                                                                                                                                                                                                                                                                         |                               | CUSTOM PENDANT LIGHT (BAR AREA)           |  |
| OUTDOOR CEILING FAN  OOOOOL18  STRING LIGHT AT ROOF AREA.  L19  CUSTOM PENDANT LIGHT (BAR AREA)  DIRECTIONAL LIGHT AT PLANTERS.                                                                                                                                                                                                                                                                                                                                                                                                                                                                                                                                                                                                                                                     | L14                           | RECESSED DOWNLIGHT. (BAR AREA)            |  |
| OUTDOOR CEILING FAN  U L17  O—O—O—L18  STRING LIGHT AT ROOF AREA.  CUSTOM PENDANT LIGHT (BAR AREA)  DIRECTIONAL LIGHT AT PLANTERS.                                                                                                                                                                                                                                                                                                                                                                                                                                                                                                                                                                                                                                                  | L15                           | RIBBON LED LIGHT. (COVES AND BANQUETTE)   |  |
| OUTDOOR CEILING FAN  U L17  O—O—O—L18  STRING LIGHT AT ROOF AREA.  CUSTOM PENDANT LIGHT (BAR AREA)  DIRECTIONAL LIGHT AT PLANTERS.                                                                                                                                                                                                                                                                                                                                                                                                                                                                                                                                                                                                                                                  | L16                           | RIBBON LED LIGHT. (SHELVES)               |  |
| CUSTOM PENDANT LIGHT (BAR AREA)  DIRECTIONAL LIGHT AT PLANTERS.                                                                                                                                                                                                                                                                                                                                                                                                                                                                                                                                                                                                                                                                                                                     | L # 3                         | OUTDOOR CEILING FAN                       |  |
| CUSTOM PENDANT LIGHT (BAR AREA)  DIRECTIONAL LIGHT AT PLANTERS.                                                                                                                                                                                                                                                                                                                                                                                                                                                                                                                                                                                                                                                                                                                     | - o-o-o- <sub>L18</sub>       | STRING LIGHT AT ROOF AREA.                |  |
| DIRECTIONAL LIGHT AT PLANTERS.                                                                                                                                                                                                                                                                                                                                                                                                                                                                                                                                                                                                                                                                                                                                                      | Ф                             | CUSTOM PENDANT LIGHT (BAR AREA)           |  |
| EMERGENCY EVIT LIGHT                                                                                                                                                                                                                                                                                                                                                                                                                                                                                                                                                                                                                                                                                                                                                                | Λ.                            | DIRECTIONAL LIGHT AT PLANTERS.            |  |
|                                                                                                                                                                                                                                                                                                                                                                                                                                                                                                                                                                                                                                                                                                                                                                                     | み                             | EMERGENCY EXIT LIGHT.                     |  |