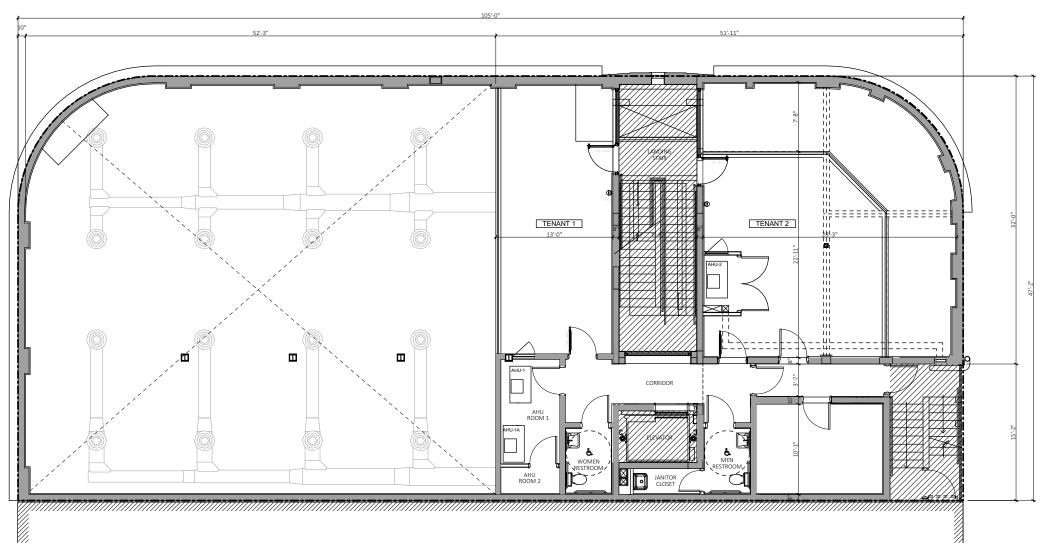

GROUND FLOOR PLAN- EXISTING
SCALE: 3/32" = 1'-0"

APPROVED UNDER INTERIOR **DEMOLITION PERMIT. # 19-0330** 

**GROUND FLOOR- EXISTING CONDITION** NOT TO SCALE

**GROUND FLOOR- EXISTING CONDITION** NOT TO SCALE

NOT TO SCALE

OWNER: LINCOLN DREXEL, LTD AND LINCOLN DREXEL II, LTD. 3921 ALTON ROAD #463 MIAMI BEACH, FL 33140

DEVELOPER:

ARCHITECT: FORM GROUP,INC 4300 SW 73 AVE, #106 MIAMI, FL, 33155

PH: 305-443-4244

INTERIOR DESIGNER: