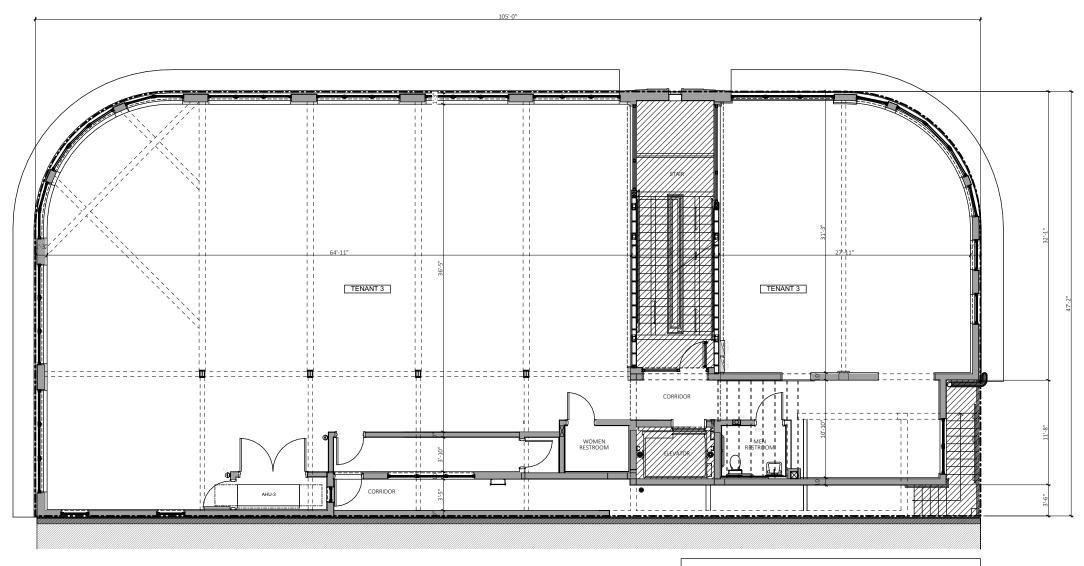

GROUND FLOOR PLAN- EXISTING
SCALE: 3/32" = 1'-0"

APPROVED UNDER INTERIOR **DEMOLITION PERMIT. # 19-0330** 

**GROUND FLOOR- EXISTING CONDITION** NOT TO SCALE

**GROUND FLOOR- EXISTING CONDITION** NOT TO SCALE

SCALE: AS SHOWN A-101

SECOND FLOOR PLAN- EXISTING SCALE: 3/32" = 1'-0"

APPROVED UNDER INTERIOR DEMOLITION PERMIT. # 19-0330

MEZZANINE FLOOR- EXISTING CONDITION NOT TO SCALE

MEZZANINE FLOOR- EXISTING CONDITION NOT TO SCALE

A-102

THIRD FLOOR PLAN- EXISTING SCALE: 3/32" = 1'-0"

APPROVED UNDER INTERIOR DEMOLITION PERMIT. # 19-0330

THIRD FLOOR- EXISTING CONDITION NOT TO SCALE

THIRD FLOOR- EXISTING CONDITION NOT TO SCALE

3 THIRD FLOOR- EXISTING CONDITION NOT TO SCALE