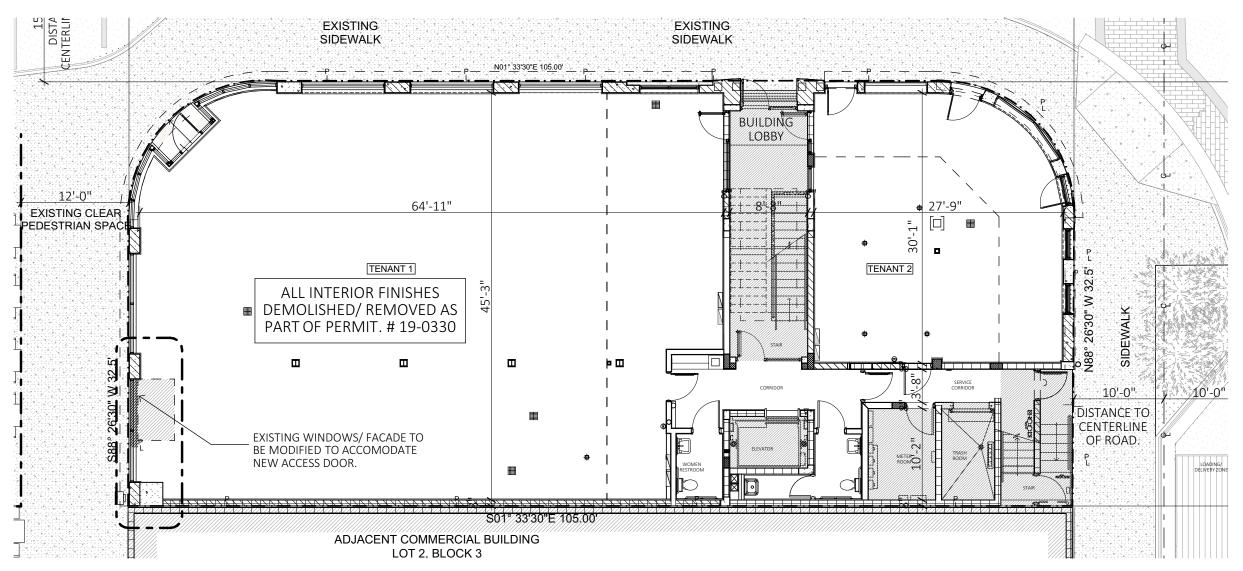

GROUND FLOOR PLAN- EXISTING
SCALE: 3/32" = 1'-0"

APPROVED UNDER INTERIOR **DEMOLITION PERMIT. # 19-0330** 

**GROUND FLOOR- EXISTING CONDITION** NOT TO SCALE

**GROUND FLOOR- EXISTING CONDITION** NOT TO SCALE