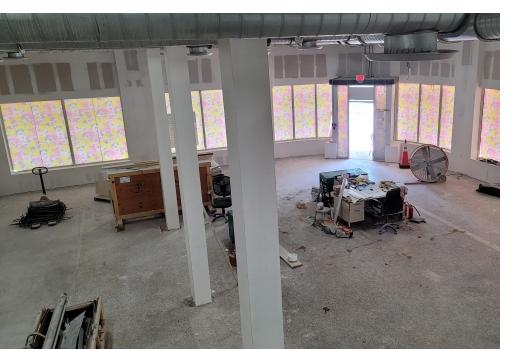

GROUND FLOOR PLAN- EXISTING
SCALE: 3/32" = 1'-0"

APPROVED UNDER INTERIOR **DEMOLITION PERMIT. # 19-0330** 

**GROUND FLOOR- EXISTING CONDITION** NOT TO SCALE

**GROUND FLOOR- EXISTING CONDITION** NOT TO SCALE