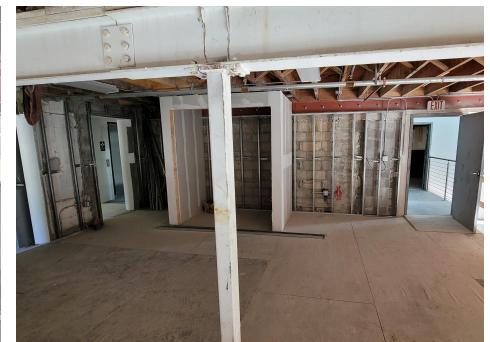

GROUND FLOOR PLAN- EXISTING
SCALE: 3/32" = 1'-0"

APPROVED UNDER INTERIOR **DEMOLITION PERMIT. # 19-0330** 

**GROUND FLOOR- EXISTING CONDITION** NOT TO SCALE

**GROUND FLOOR- EXISTING CONDITION** NOT TO SCALE