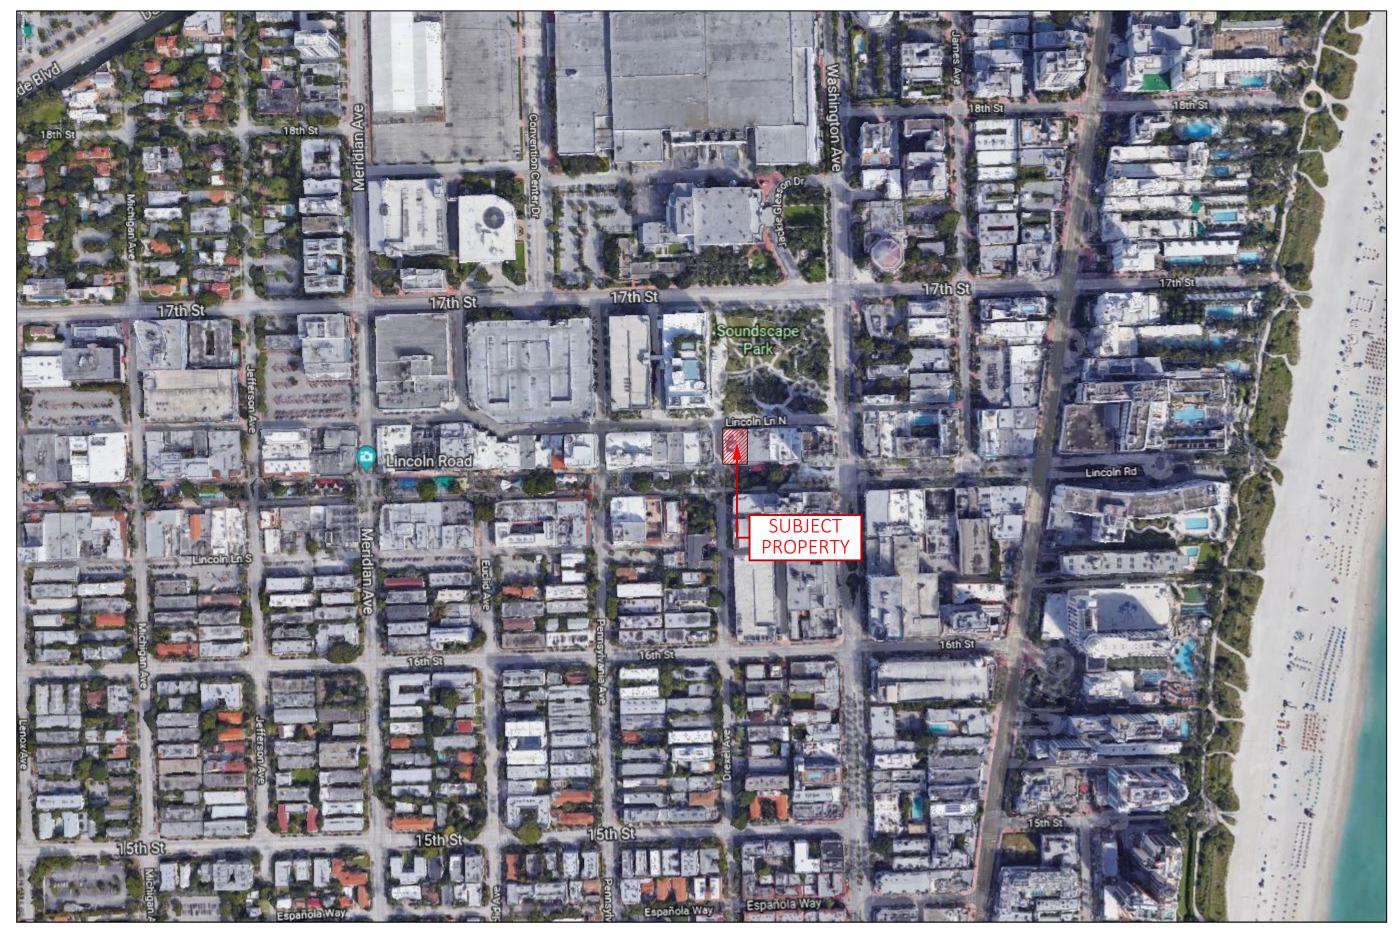

TITLE: EXISTING & PROPOSED RENDERING

A LOCATION MAP NOT TO SCALE

OWNER: LINCOLN DREXEL, LTD AND LINCOLN DREXEL II, LTD. 3921 ALTON ROAD #463 MIAMI BEACH, FL 33140

DEVELOPER:

ARCHITECT: FORM GROUP,INC 4300 SW 73 AVE, #106 MIAMI, FL, 33155