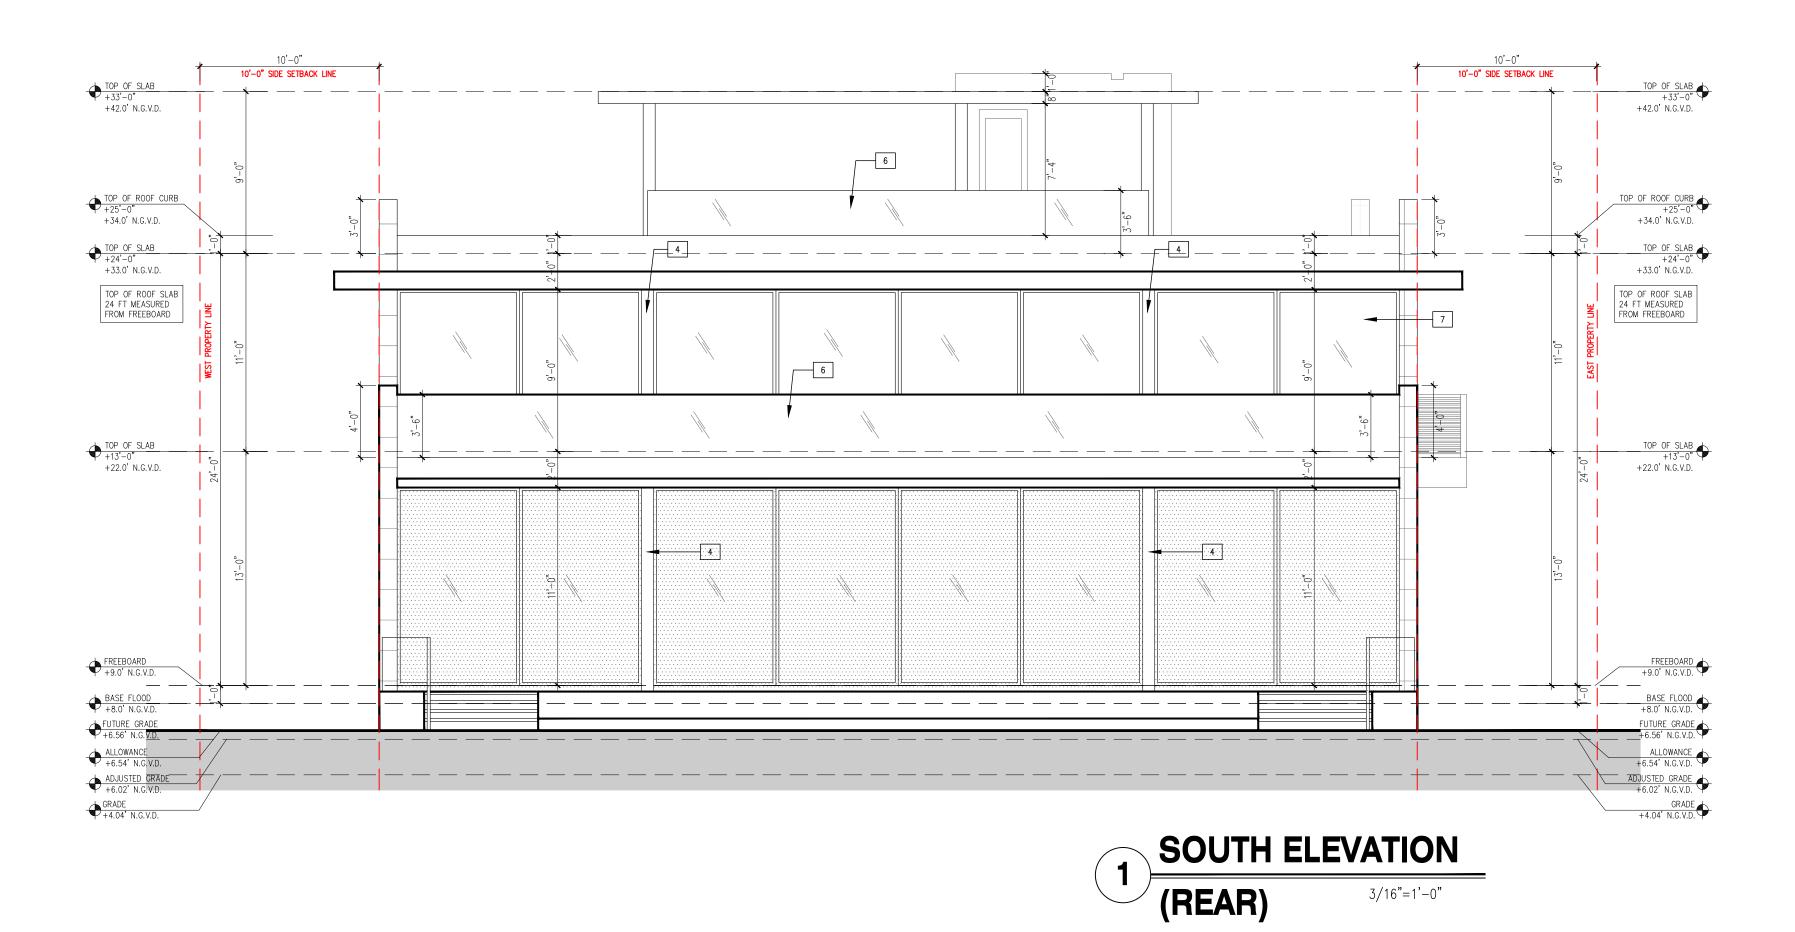

|  |          | — ALU | MINUM GATE |  | TOP OF CBS WALL<br>+9.04' N.G.V.D. |
|--|----------|-------|------------|--|------------------------------------|
|  | <i>*</i> |       |            |  | +9.04' N.G.V.D. Ψ                  |
|  |          |       |            |  | GRADE<br>+4.04' N.G.V.D.           |
|  |          |       |            |  |                                    |

# **ELEVATION KEYPLAN**

NOT TO SCALE

ELEVATIONS KEYNOTES / SPECIFICATIONS PARAPET WALL (SEE ROOF PLAN FOR HEIGHT) 2. STONE TILE IN GREY COLOR IN PROPORTION OF STACKED BOND CMU 8 X 18. 3. ALUMINUM GUARDRAIL 4. GALVANIZED STEEL COLUMN W/ALUMINUM BREAK METAL ENCLOSURE (BY WINDOW DOOR MANUFACTURER) TO MATCH THE WINDOWS. W/ ELECTRO-MATIC PAINTING . CONCRETE EYEBROW W/SEALOFLEX WATERPROOFING AND DRIP EDGE.

6. GLASS/ALUMN. GUARDRAIL (42" A.F.F.) 7. DADE COUNTY APPROVED ALUM./IMPACT GLASS WINDOWS (IMPACT, BRONZE FINISH). REFER TO ENERGY CALCULATIONS FOR SHADING COEFFICIENT AND U FACTOR

REQUIRED. PROVIDE FLUID APPLIED WATERPROOFING ON THE INSIDE FACE OF THE ROUGH OPENING. (TYP) . DECORATIVE ALUMN. LOUVERS - SPACING BETWEEN LOUVERS SHALL REJECT A 4" SPHERE WHEN ADJACENT TO

A WALKING SURFACE.. 9. ALUM SCREEN ENCLOSURE FOR CONDENSING UNITS -PAINT CMU SCREEN & GATE SAME COLOR AS THE HOUSE.

10. HYDROSTATIC VENTS TYP.-SMART VENTS MODEL 1540-510, EACH CERTIFIED TO COVER 200 S.F. 1. OVERHEAD GARAGE DOOR (COLOR TO MATCH ADJACENT