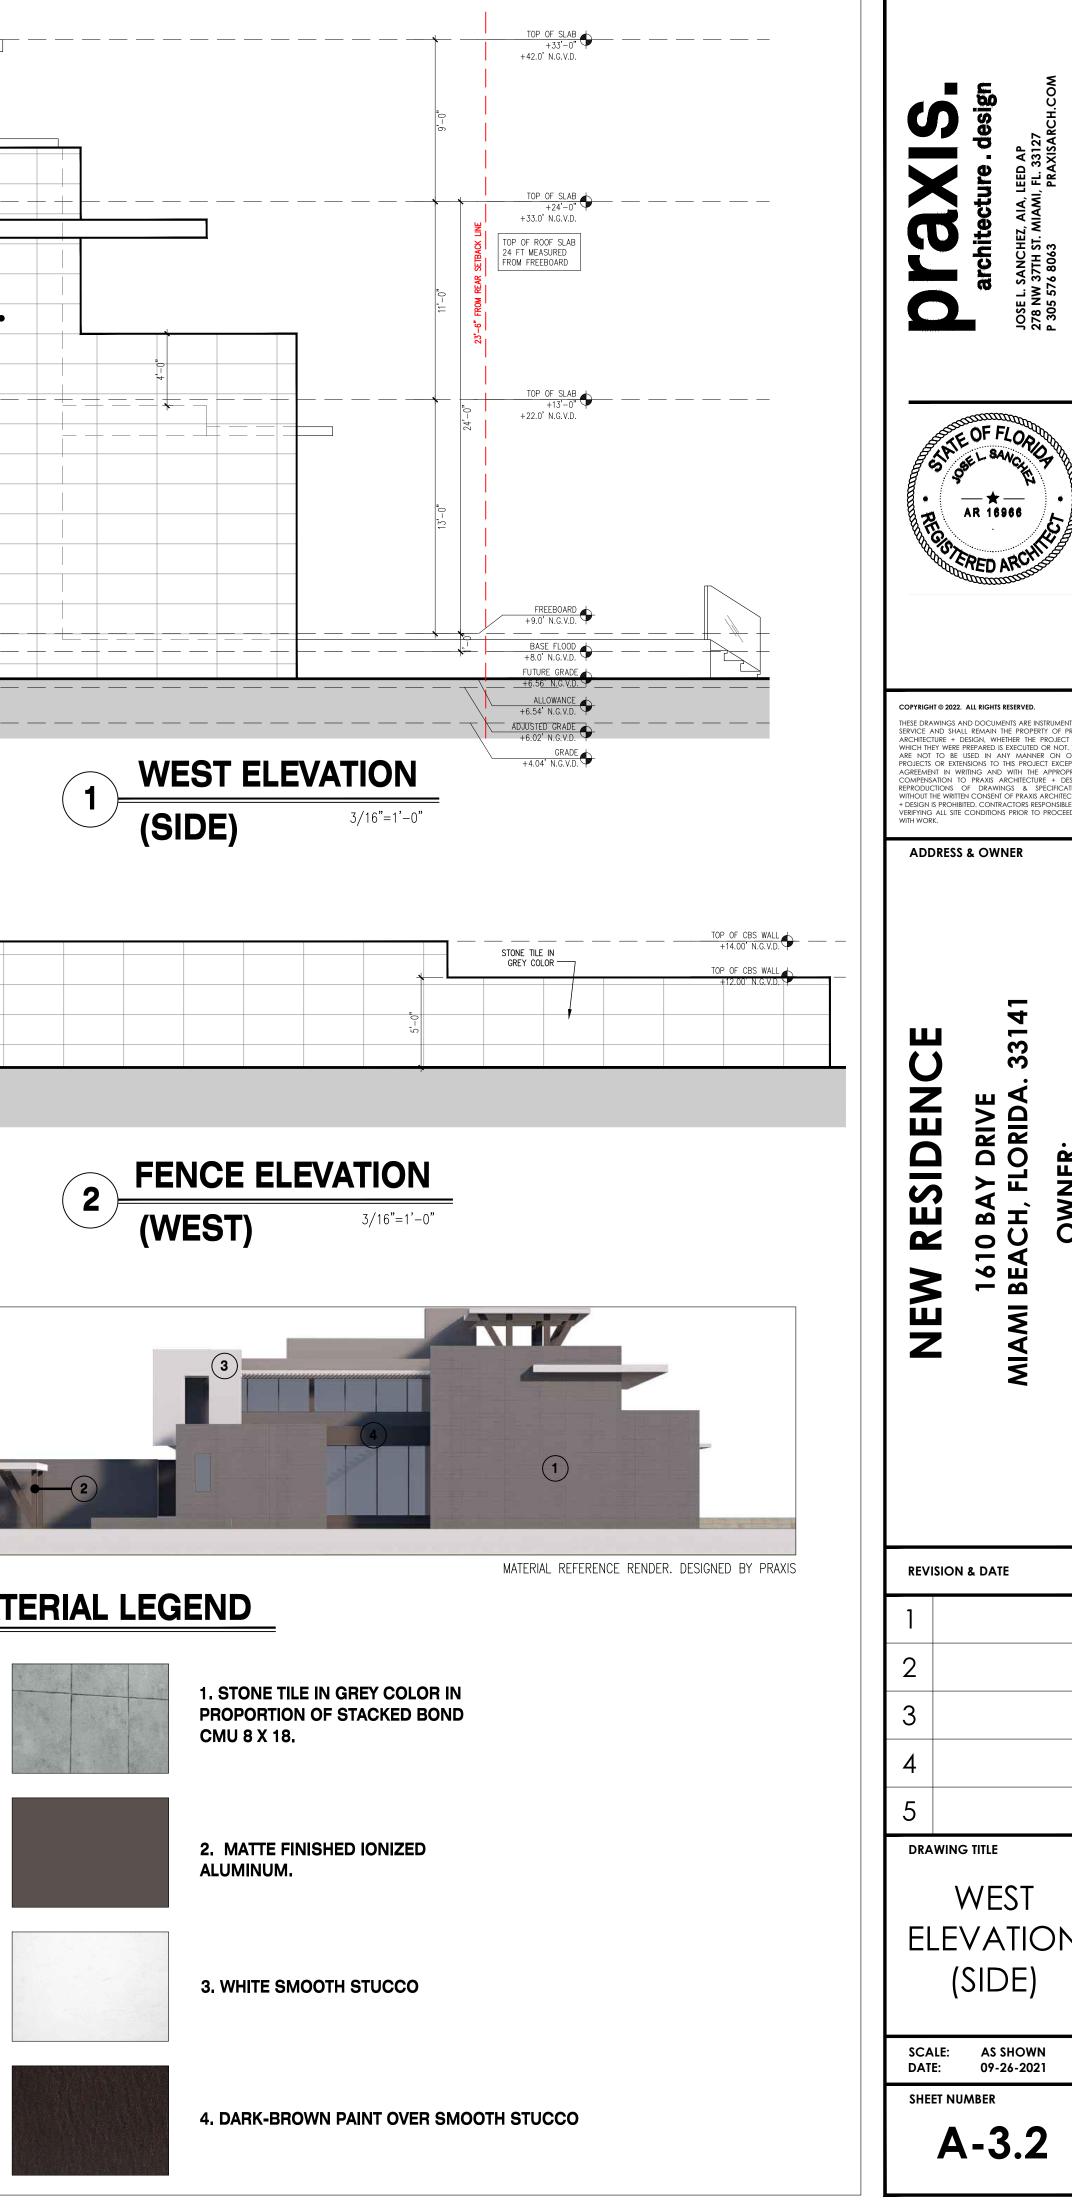

## **ELEVATION KEYPLAN**

NOT TO SCALE

- ELEVATIONS KEYNOTES / SPECIFICATIONS PARAPET WALL (SEE ROOF PLAN FOR HEIGHT)
- BOND CMU 8 X 18.
- ALUMINUM GUARDRAIL
- THE WINDOWS. W/ ELECTRO-MATIC PAINTING
- DRIP EDGE.
- GLASS/ALUMN. GUARDRAIL (42"A.F.F.) (IMPACT, BRONZE FINISH). REFER TO ENERGY INSIDE FACE OF THE ROUGH OPENING. (TYP)
- DECORATIVE ALUMN. LOUVERS SPACING BETWEEN A WALKING SURFACE..
- EACH CERTIFIED TO COVER 200 S.F.
- WALL)

## MATERIAL LEGEND

STONE TILE IN GREY COLOR IN PROPORTION OF STACKED

4. GALVANIZED STEEL COLUMN W/ALUMINUM BREAK METAL ENCLOSURE (BY WINDOW DOOR MANUFACTURER) TO MATCH CONCRETE EYEBROW W/SEALOFLEX WATERPROOFING AND

DADE COUNTY APPROVED ALUM./IMPACT GLASS WINDOWS CALCULATIONS FOR SHADING COEFFICIENT AND U FACTOR REQUIRED. PROVIDE FLUID APPLIED WATERPROOFING ON THE

LOUVERS SHALL REJECT A 4" SPHERE WHEN ADJACENT TO ALUM SCREEN ENCLOSURE FOR CONDENSING UNITS -

PAINT CMU SCREEN & GATE SAME COLOR AS THE HOUSE. . HYDROSTATIC VENTS TYP.-SMART VENTS MODEL 1540-510, 1. OVERHEAD GARAGE DOOR (COLOR TO MATCH ADJACENT

MATERIAL REFERENCE RENDER. DESIGNED BY PRAXIS

**1. STONE TILE IN GREY COLOR IN PROPORTION OF STACKED BOND** CMU 8 X 18.

2. MATTE FINISHED IONIZED ALUMINUM.

**3. WHITE SMOOTH STUCCO** 

4. DARK-BROWN PAINT OVER SMOOTH STUCCO