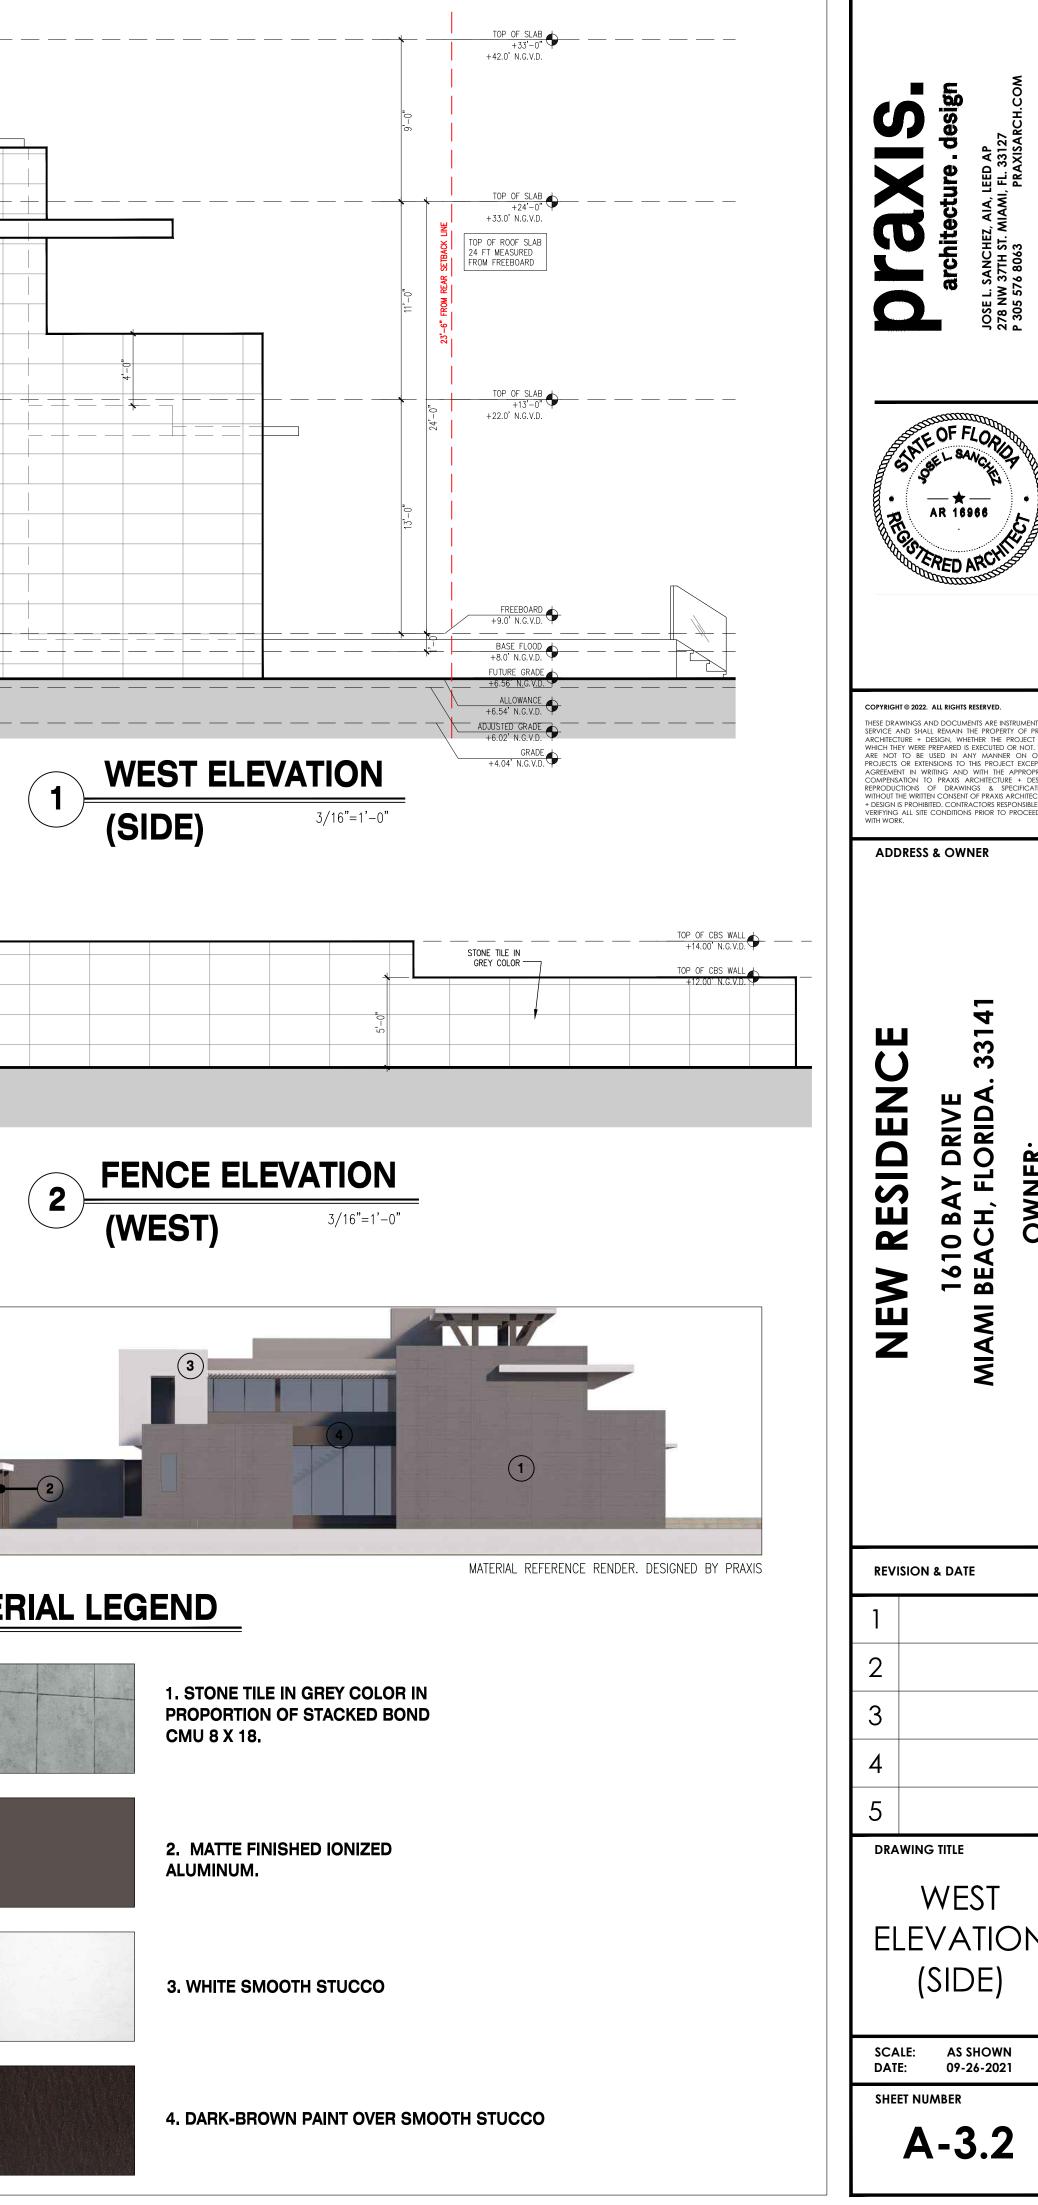

## **ELEVATION KEYPLAN**

NOT TO SCALE

- ELEVATIONS KEYNOTES / SPECIFICATIONS PARAPET WALL (SEE ROOF PLAN FOR HEIGHT)
- BOND CMU 8 X 18.
- ALUMINUM GUARDRAIL
- THE WINDOWS. W/ ELECTRO-MATIC PAINTING
- DRIP EDGE.
- GLASS/ALUMN. GUARDRAIL (42"A.F.F.) (IMPACT, BRONZE FINISH). REFER TO ENERGY INSIDE FACE OF THE ROUGH OPENING. (TYP)
- DECORATIVE ALUMN. LOUVERS SPACING BETWEEN A WALKING SURFACE..
- EACH CERTIFIED TO COVER 200 S.F.
- WALL)

## MATERIAL LEGEND

STONE TILE IN GREY COLOR IN PROPORTION OF STACKED

4. GALVANIZED STEEL COLUMN W/ALUMINUM BREAK METAL ENCLOSURE (BY WINDOW DOOR MANUFACTURER) TO MATCH CONCRETE EYEBROW W/SEALOFLEX WATERPROOFING AND

DADE COUNTY APPROVED ALUM./IMPACT GLASS WINDOWS CALCULATIONS FOR SHADING COEFFICIENT AND U FACTOR REQUIRED. PROVIDE FLUID APPLIED WATERPROOFING ON THE

LOUVERS SHALL REJECT A 4" SPHERE WHEN ADJACENT TO ALUM SCREEN ENCLOSURE FOR CONDENSING UNITS -

PAINT CMU SCREEN & GATE SAME COLOR AS THE HOUSE. . HYDROSTATIC VENTS TYP.-SMART VENTS MODEL 1540-510, 1. OVERHEAD GARAGE DOOR (COLOR TO MATCH ADJACENT

MATERIAL REFERENCE RENDER. DESIGNED BY PRAXIS

**1. STONE TILE IN GREY COLOR IN PROPORTION OF STACKED BOND** CMU 8 X 18.

2. MATTE FINISHED IONIZED ALUMINUM.

**3. WHITE SMOOTH STUCCO** 

4. DARK-BROWN PAINT OVER SMOOTH STUCCO