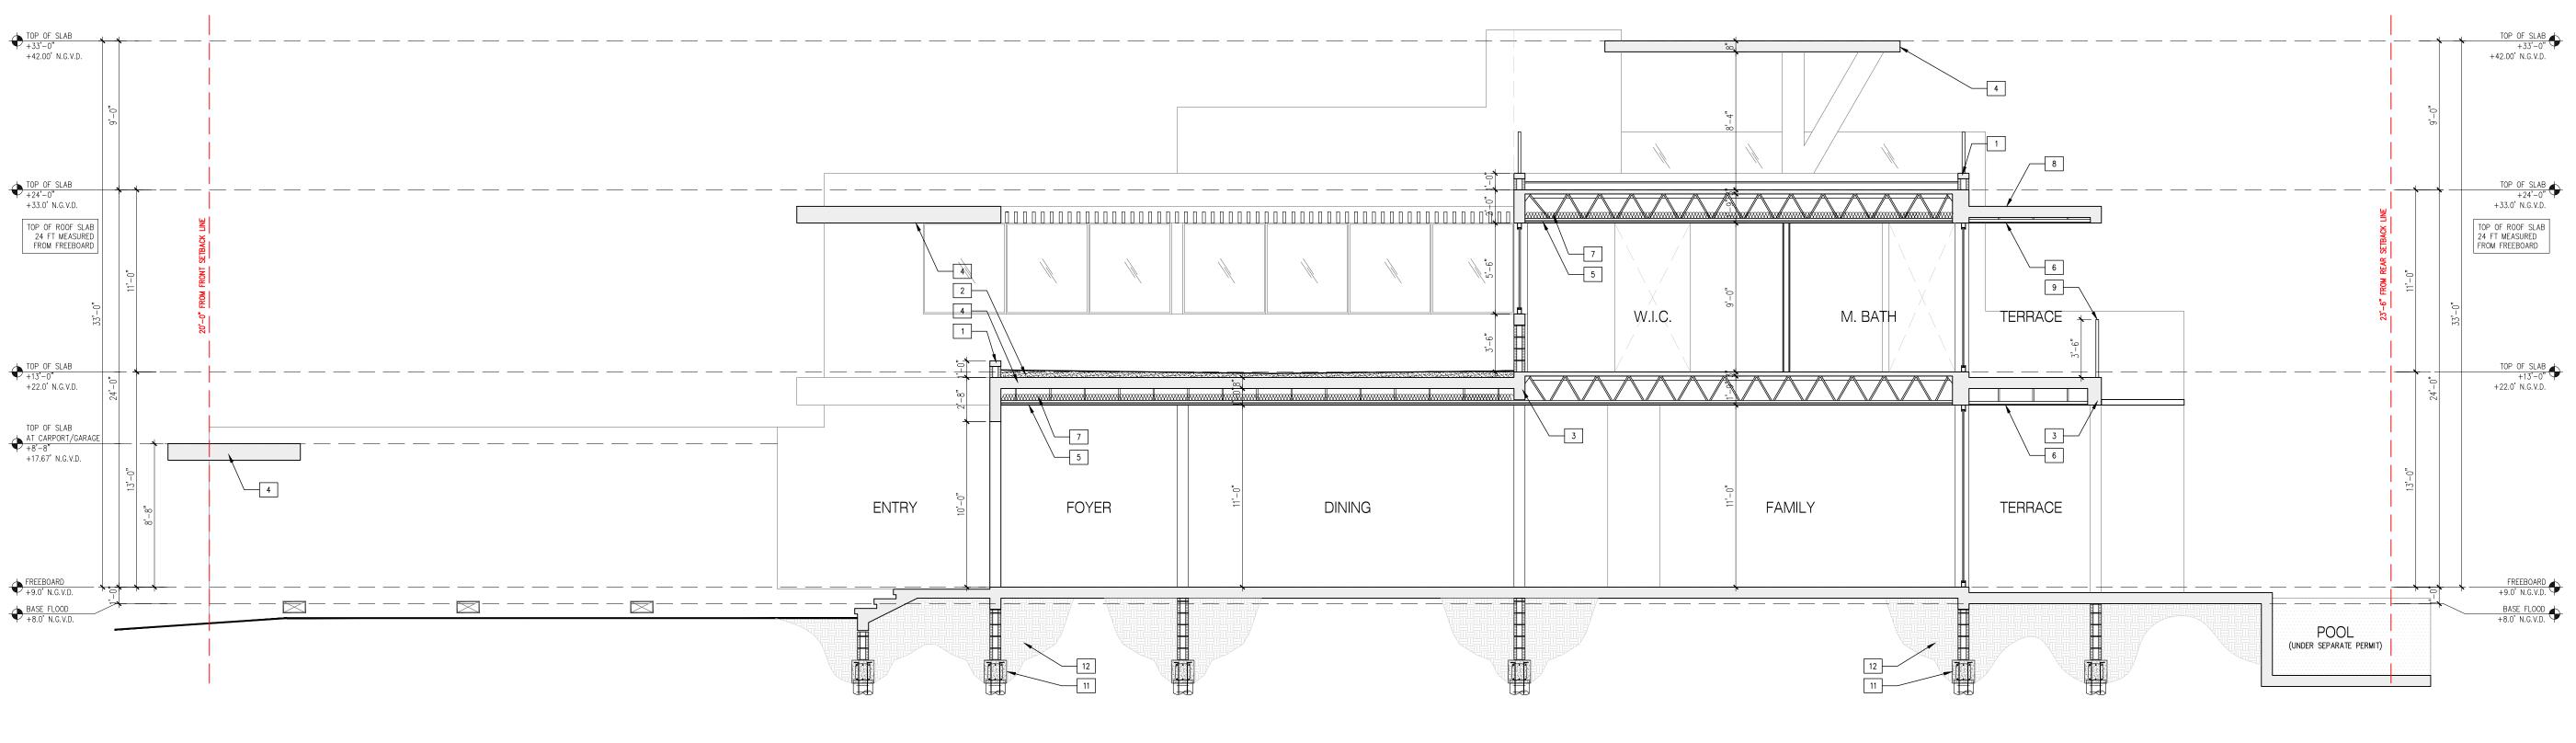

### SECTION KEYNOTES

### 1. PARAPET WALL (SEE ROOF PLAN FOR HEIGHT)

- 2. PROVIDE 10 YR WARRANTY ROOFING SYSTEM. ROOFING SYSTEM INSTALLATION SHALL BE PERFORMED PER MANUFACTURER'S RECOMMENDATIONS AND PER NATIONAL ROOFING CONTRACTORS ASSOCIATION STANDARD DETAILS.
- 3. CONCRETE BEAM (SEE STRUCT. DWGS. FOR REINF.)
- 4. CONCRETE SLAB (SEE STRUCT. DWGS. FOR REINF.) 5. SUSPENDED 5/8" GYPSUM CEILING ON METAL STUD FRAMING. INSTALL AFTER DUCTWORK AND PLUMBING IS IN PLACE.
- 6. SMOOTH STUCCO CEILING ON METAL STUD SUBSTRATE. (EXTERIOR CEILING)
- 7. R-30 BATT INSULATION OVER GYPSUM CEILING.
- 8. SEALOFLEX WATERPROOFING, TYP. AT ALL CANOPIES AND DRIP EDGE. 9. GLASS GUARDRAIL/HANDRAILS (42" OR 36" HIGH A.F.F.) – PROVIDE SHOP DRAWINGS AND ENGINEERING CALCULATIONS, GUARDRAILS SHALL NOT HAVE POSTS, SHALL BE ST. STEEL "U" CHANNEL TYPE INSTALLATION OR SIDE WALL WITH STAINLESS STEEL BUTTONS TYPE INSTALLATION - UNDER SEPARATE PERMIT
- 10. 3/4" RECESS AT ALL SLABS SUPPORTING EXTERIOR WALLS (TYP.) 11. FOR FOUNDATION (SEE STRUCT. DWGS.)
- 12. COMPACTED FILL TO 95% COMPACTION WITH PROCTOR TEST.
- 13. EPS BOARD INSULATION UNDER CONCRETE SLAB. (R-5) CRAWLSPACE
- 14. ALUMN. TRELLIS. PROVIDE SHOP DRAWINGS.

### NOTES:

 ALL PLANTERS SHALL RECEIVE WATERPROOFING COATING. SEE STANDARD DETAIL. • CEILING HEIGHTS INDICATED IN SECTIONS ARE FOR BIDDING PURPOSES ONLY. THE ACTUAL HEIGHT MAY VARY DEPENDING ON ALL SYSTEMS INSTALLED. THE MEP INSTALLATION SHOULD BE PERFORMED PRIOR TO THE CEILING SYSTEM INSTALLATION. PIPING AND DUCTS SHALL BE INSTALLED AS HIGH AS PRACTICALLY POSSIBLE.

NOTES:

 ALL PLANTERS SHALL RECEIVE WATERPROOFING COATING. SEE STANDARD DETAIL.
CEILING HEIGHTS INDICATED IN SECTIONS ARE FOR BIDDING PURPOSES ONLY. THE ACTUAL HEIGHT MAY VARY DEPENDING ON ALL SYSTEMS INSTALLED. THE MEP INSTALLATION SHOULD BE PERFORMED PRIOR TO THE CEILING SYSTEM INSTALLATION. PIPING AND DUCTS SHALL BE INSTALLED AS HIGH AS PRACTICALLY POSSIBLE.