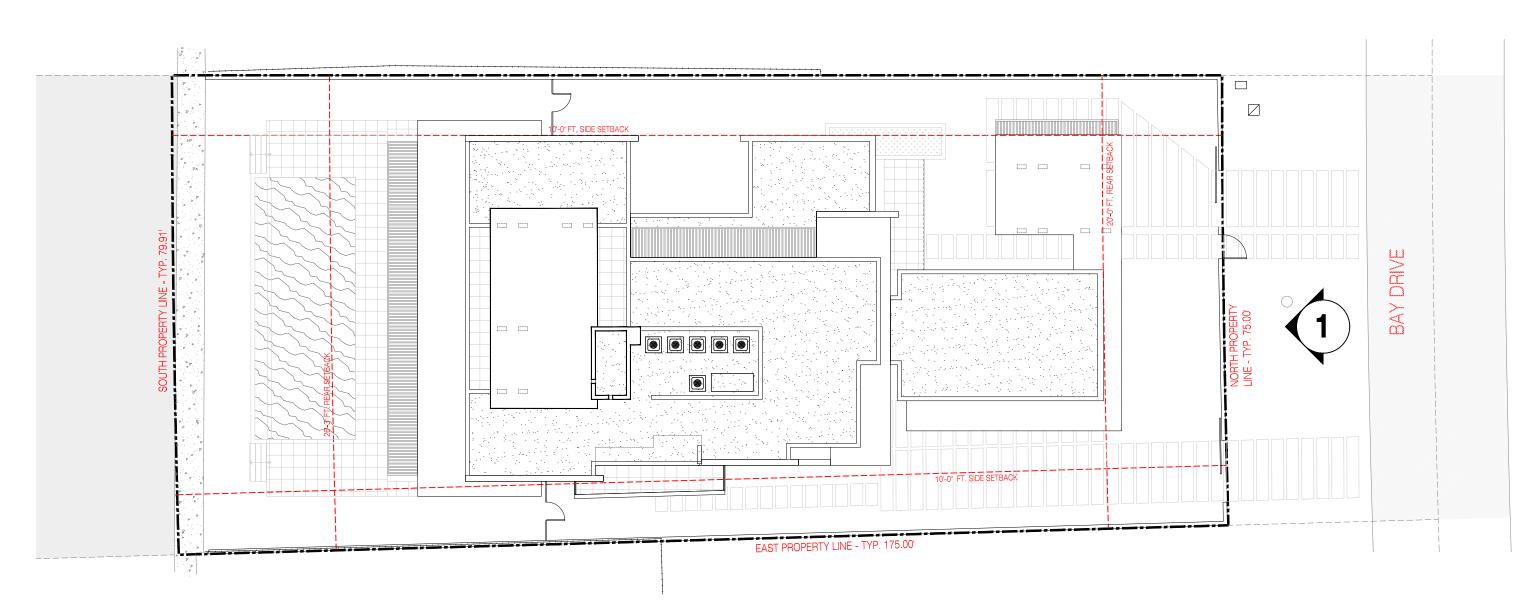

|  |          | — ALU | MINUM GATE |  | TOP OF CBS WALL<br>+9.04' N.G.V.D. |
|--|----------|-------|------------|--|------------------------------------|
|  | <i>*</i> |       |            |  | +9.04' N.G.V.D. Ψ                  |
|  |          |       |            |  | GRADE<br>+4.04' N.G.V.D.           |
|  |          |       |            |  |                                    |



# **ELEVATION KEYPLAN**

NOT TO SCALE

ELEVATIONS KEYNOTES / SPECIFICATIONS PARAPET WALL (SEE ROOF PLAN FOR HEIGHT) 2. STONE TILE IN GREY COLOR IN PROPORTION OF STACKED BOND CMU 8 X 18. 3. ALUMINUM GUARDRAIL 4. GALVANIZED STEEL COLUMN W/ALUMINUM BREAK METAL ENCLOSURE (BY WINDOW DOOR MANUFACTURER) TO MATCH THE WINDOWS. W/ ELECTRO-MATIC PAINTING . CONCRETE EYEBROW W/SEALOFLEX WATERPROOFING AND DRIP EDGE