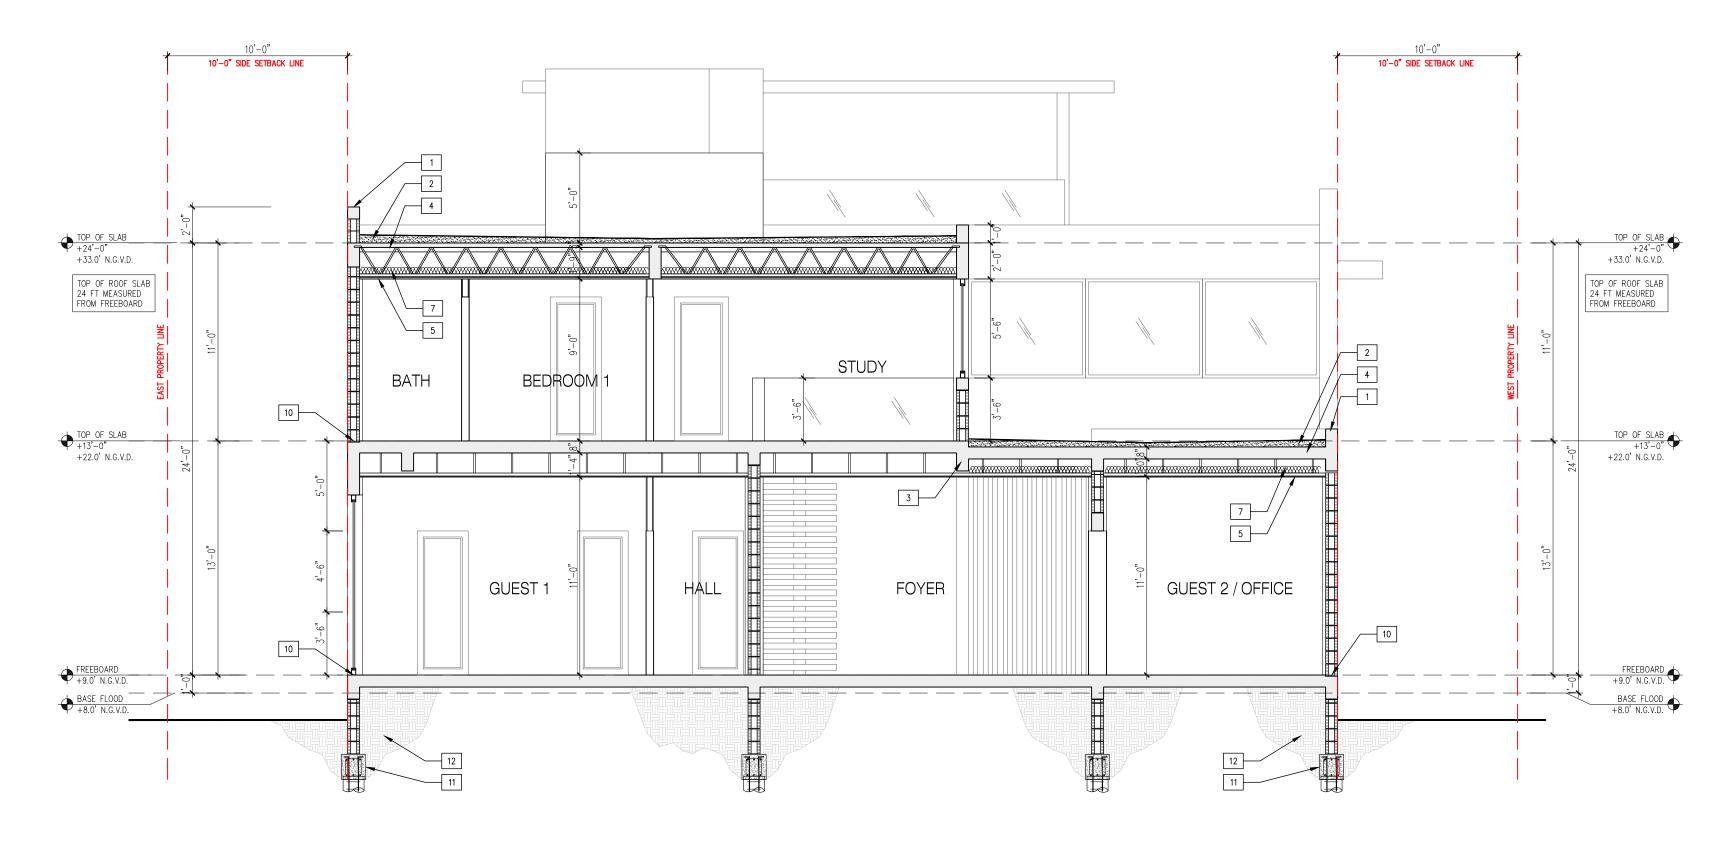

### SECTION KEYNOTES

### 1. PARAPET WALL (SEE ROOF PLAN FOR HEIGHT)

- 2. PROVIDE 10 YR WARRANTY ROOFING SYSTEM. ROOFING SYSTEM INSTALLATION SHALL BE PERFORMED PER MANUFACTURER'S RECOMMENDATIONS AND PER NATIONAL ROOFING CONTRACTORS ASSOCIATION STANDARD DETAILS.
- 3. CONCRETE BEAM (SEE STRUCT. DWGS. FOR REINF.)
- 4. CONCRETE SLAB (SEE STRUCT. DWGS. FOR REINF.) 5. SUSPENDED 5/8" GYPSUM CEILING ON METAL STUD FRAMING. INSTALL AFTER DUCTWORK AND PLUMBING IS IN PLACE.
- 6. SMOOTH STUCCO CEILING ON METAL STUD SUBSTRATE. (EXTERIOR CEILING)
- 7. R-30 BATT INSULATION OVER GYPSUM CEILING.
- 8. SEALOFLEX WATERPROOFING, TYP. AT ALL CANOPIES AND DRIP EDGE. 9. GLASS GUARDRAIL/HANDRAILS (42" OR 36" HIGH A.F.F.) – PROVIDE SHOP DRAWINGS AND ENGINEERING CALCULATIONS, GUARDRAILS SHALL NOT HAVE POSTS, SHALL BE ST. STEEL "U" CHANNEL TYPE INSTALLATION OR SIDE WALL WITH STAINLESS STEEL BUTTONS TYPE INSTALLATION - UNDER SEPARATE PERMIT
- 10. 3/4" RECESS AT ALL SLABS SUPPORTING EXTERIOR WALLS (TYP.) 11. FOR FOUNDATION (SEE STRUCT. DWGS.)
- 12. COMPACTED FILL TO 95% COMPACTION WITH PROCTOR TEST.
- 13. EPS BOARD INSULATION UNDER CONCRETE SLAB. (R-5) CRAWLSPACE
- 14. ALUMN. TRELLIS. PROVIDE SHOP DRAWINGS.

### NOTES:

 ALL PLANTERS SHALL RECEIVE WATERPROOFING COATING. SEE STANDARD DETAIL. • CEILING HEIGHTS INDICATED IN SECTIONS ARE FOR BIDDING PURPOSES ONLY. THE ACTUAL HEIGHT MAY VARY DEPENDING ON ALL SYSTEMS INSTALLED. THE MEP INSTALLATION SHOULD BE PERFORMED PRIOR TO THE CEILING SYSTEM INSTALLATION. PIPING AND DUCTS SHALL BE INSTALLED AS HIGH AS PRACTICALLY POSSIBLE.

NOTES:

 ALL PLANTERS SHALL RECEIVE WATERPROOFING COATING. SEE STANDARD DETAIL.
CEILING HEIGHTS INDICATED IN SECTIONS ARE FOR BIDDING PURPOSES ONLY. THE ACTUAL HEIGHT MAY VARY DEPENDING ON ALL SYSTEMS INSTALLED. THE MEP INSTALLATION SHOULD BE PERFORMED PRIOR TO THE CEILING SYSTEM INSTALLATION. PIPING AND DUCTS SHALL BE INSTALLED AS HIGH AS PRACTICALLY POSSIBLE.