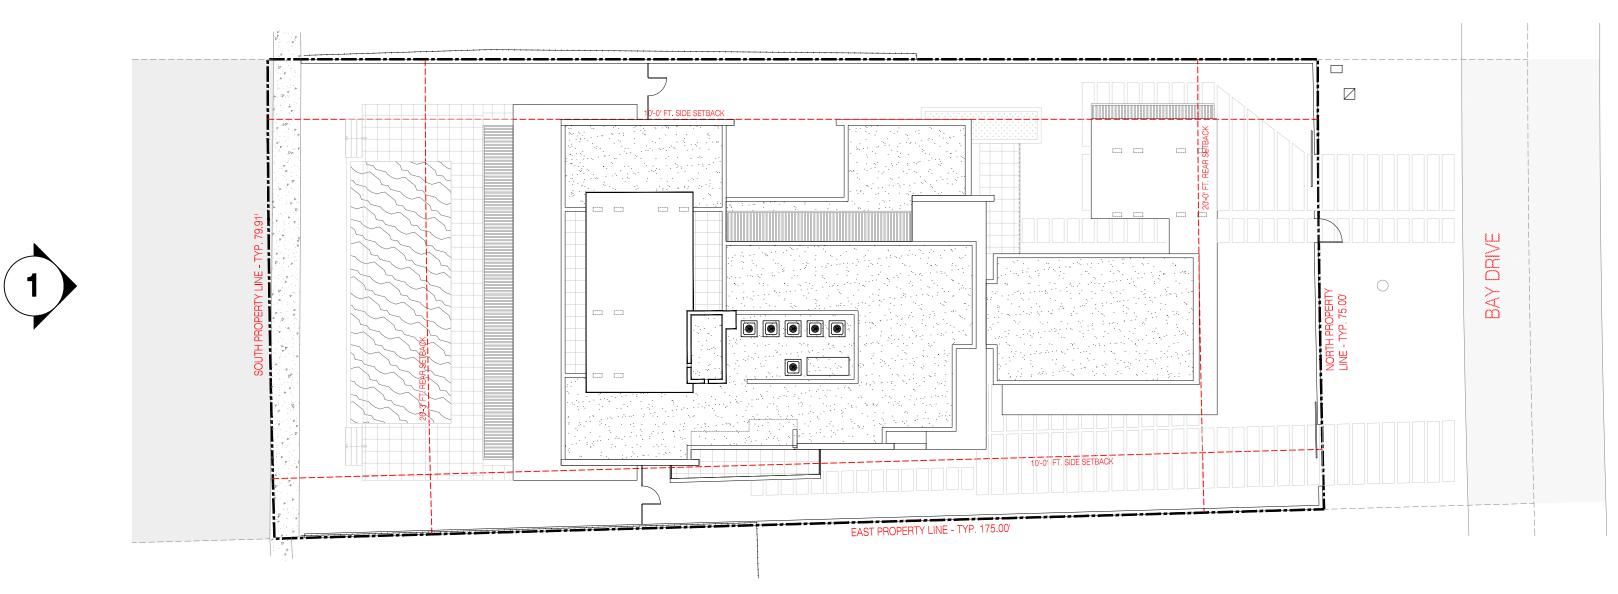

|                                                                                                                                                                                                                                        |













## **ELEVATION KEYPLAN**

NOT TO SCALE

- ELEVATIONS KEYNOTES / SPECIFICATIONS PARAPET WALL (SEE ROOF PLAN FOR HEIGHT)
- BOND CMU 8 X 18.
- ALUMINUM GUARDRAIL
- THE WINDOWS. W/ ELECTRO-MATIC PAINTING
- DRIP EDGE.
- GLASS/ALUMN. GUARDRAIL (42"A.F.F.) (IMPACT, BRONZE FINISH). REFER TO ENERGY INSIDE FACE OF THE ROUGH OPENING. (TYP)
- DECORATIVE ALUMN. LOUVERS SPACING BETWEEN A WALKING SURFACE..
- EACH CERTIFIED TO COVER 200 S.F.
- WALL)



## MATERIAL LEGEND



STONE TILE IN GREY COLOR IN PROPORTION OF STACKED

4. GALVANIZED STEEL COLUMN W/ALUMINUM BREAK METAL ENCLOSURE (BY WINDOW DOOR MANUFACTURER) TO MATCH CONCRETE EYEBROW W/SEALOFLEX WATERPROOFING AND

DADE COUNTY APPROVED ALUM./IMPACT GLASS WINDOWS CALCULATIONS FOR SHADING COEFFICIENT AND U FACTOR REQUIRED. PROVIDE FLUID APPLIED WATERPR