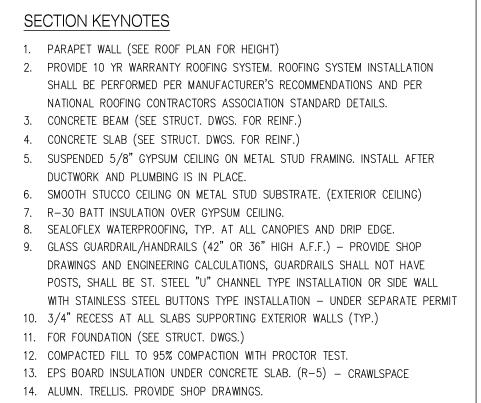

### SECTION KEYNOTES

### 1. PARAPET WALL (SEE ROOF PLAN FOR HEIGHT)

- 2. PROVIDE 10 YR WARRANTY ROOFING SYSTEM. ROOFING SYSTEM INSTALLATION SHALL BE PERFORMED PER MANUFACTURER'S RECOMMENDATIONS AND PER NATIONAL ROOFING CONTRACTORS ASSOCIATION STANDARD DETAILS.
- 3. CONCRETE BEAM (SEE STRUCT. DWGS. FOR REINF.)
- 4. CONCRETE SLAB (SEE STRUCT. DWGS. FOR REINF.) 5. SUSPENDED 5/8" GYPSUM CEILING ON METAL STUD FRAMING. INSTALL AFTER DUCTWORK AND PLUMBING IS IN PLACE.
- 6. SMOOTH STUCCO CEILING ON METAL STUD SUBSTRATE. (EXTERIOR CEILING)
- 7. R-30 BATT INSULATION OVER GYPSUM CEILING.
- 8. SEALOFLEX WATERPROOFING, TYP. AT ALL CANOPIES AND DRIP EDGE. 9. GLASS GUARDRAIL/HANDRAILS (42" OR 36" HIGH A.F.F.) – PROVIDE SHOP DRAWINGS AND ENGINEERING CALCULATIONS, GUARDRAILS SHALL NOT HAVE POSTS, SHALL BE ST. STEEL "U" CHANNEL TYPE INSTALLATION OR SIDE WALL WITH STAINLESS STEEL BUTTONS TYPE INSTALLATION - UNDER SEPARATE PERMIT
- 10. 3/4" RECESS AT ALL SLABS SUPPORTING EXTERIOR WALLS (TYP.) 11. FOR FOUNDATION (SEE STRUCT. DWGS.)
- 12. COMPACTED FILL TO 95% COMPACTION WITH PROCTOR TEST.
- 13. EPS BOARD INSULATION UNDER CONCRETE SLAB. (R-5) CRAWLSPACE
- 14. ALUMN. TRELLIS. PROVIDE SHOP DRAWINGS.