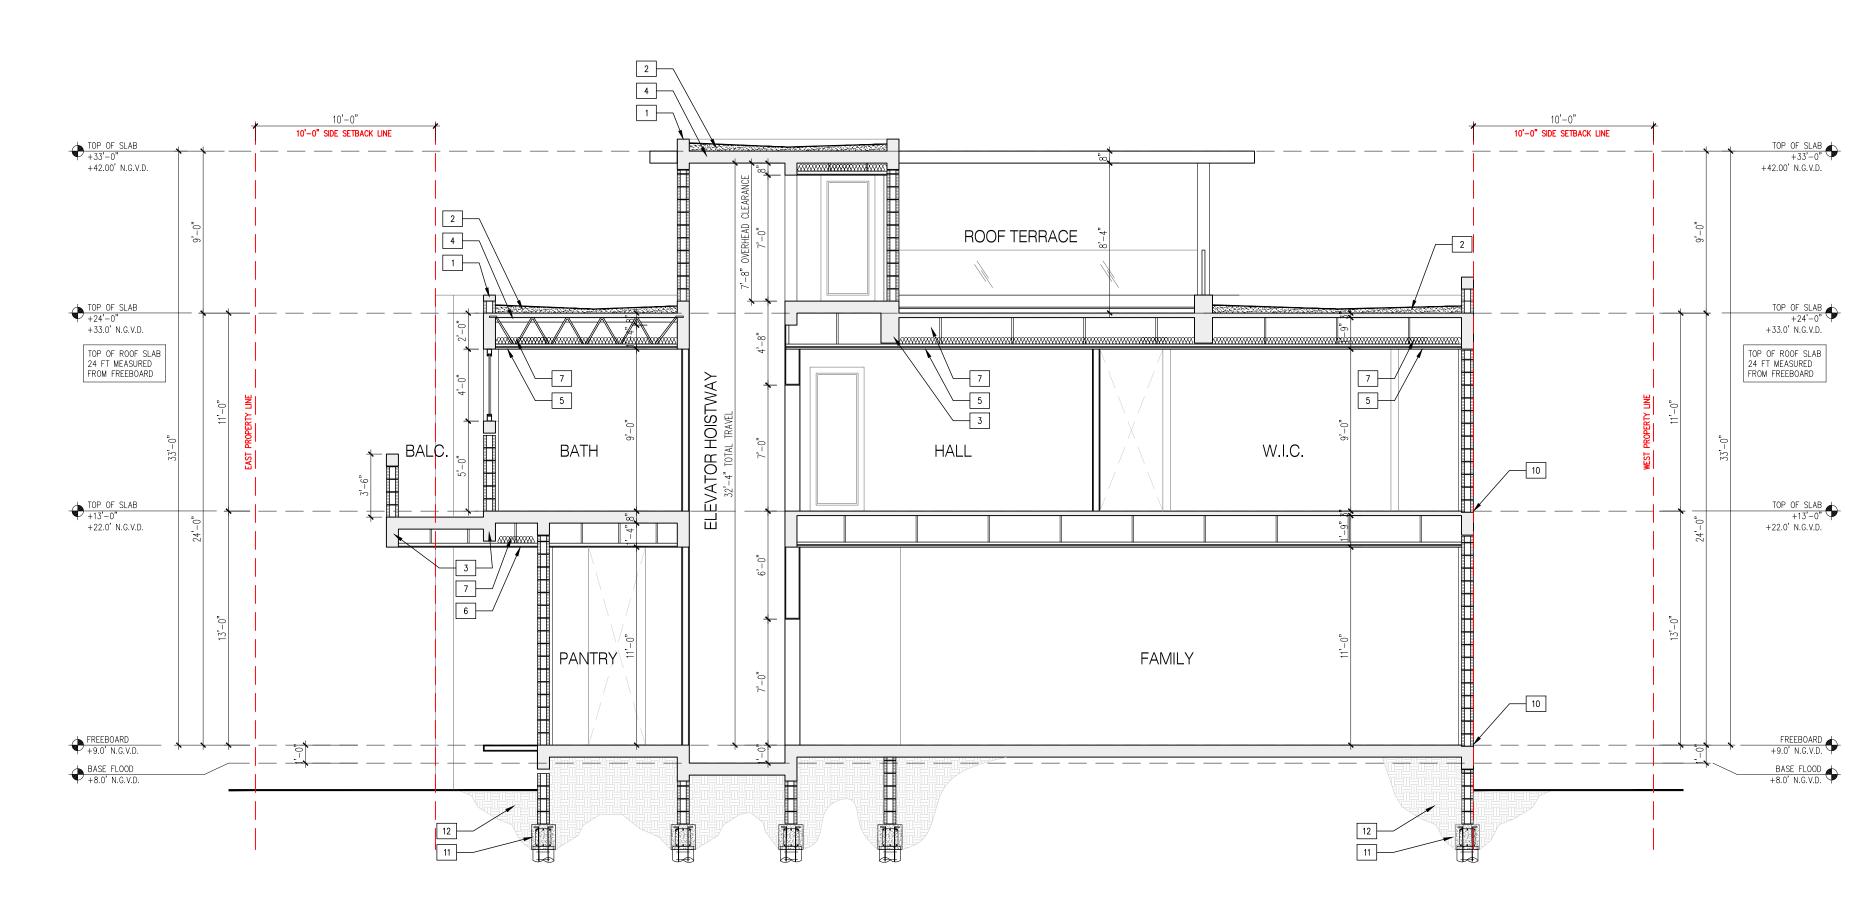

### SECTION KEYNOTES

### 1. PARAPET WALL (SEE ROOF PLAN FOR HEIGHT)

- 2. PROVIDE 10 YR WARRANTY ROOFING SYSTEM. ROOFING SYSTEM INSTALLATION SHALL BE PERFORMED PER MANUFACTURER'S RECOMMENDATIONS AND PER NATIONAL ROOFING CONTRACTORS ASSOCIATION STANDARD DETAILS.
- 3. CONCRETE BEAM (SEE STRUCT. DWGS. FOR REINF.)
- 4. CONCRETE SLAB (SEE STRUCT. DWGS. FOR REINF.) 5. SUSPENDED 5/8" GYPSUM CEILING ON METAL STUD FRAMING. INSTALL AFTER DUCTWORK AND PLUMBING IS IN PLACE.
- 6. SMOOTH STUCCO CEILING ON METAL STUD SUBSTRATE. (EXTERIOR CEILING)
- 7. R-30 BATT INSULATION OVER GYPSUM CEILING.
- 8. SEALOFLEX WATERPROOFING, TYP. AT ALL CANOPIES AND DRIP EDGE. 9. GLASS GUARDRAIL/HANDRAILS (42" OR 36" HIGH A.F.F.) – PROVIDE SHOP DRAWINGS AND ENGINEERING CALCULATIONS, GUARDRAILS SHALL NOT HAVE POSTS, SHALL BE ST. STEEL "U" CHANNEL TYPE INSTALLATION OR SIDE WALL WITH STAINLESS STEEL BUTTONS TYPE INSTALLATION - UNDER SEPARATE PERMIT
- 10. 3/4" RECESS AT ALL SLABS SUPPORTING EXTERIOR WALLS (TYP.) 11. FOR FOUNDATION (SEE STRUCT. DWGS.)
- 12. COMPACTED FILL TO 95% COMPACTION WITH PROCTOR TEST.
- 13. EPS BOARD INSULATION UNDER CONCRETE SLAB. (R-5) CRAWLSPACE
- 14. ALUMN. TRELLIS. PROVIDE SHOP DRAWINGS.

### NOTES:

 ALL PLANTERS SHALL RECEIVE WATERPROOFING COATING. SEE STANDARD DETAIL. • CEILING HEIGHTS INDICATED IN SECTIONS ARE FOR BIDDING PURPOSES ONLY. THE ACTUAL HEIGHT MAY VARY DEPENDING ON ALL SYSTEMS INSTALLED. THE MEP INSTALLATION SHOULD BE PERFORMED PRIOR TO THE CEILING SYSTEM INSTALLATION. PIPING AND DUCTS SHALL BE INSTALLED AS HIGH AS PRACTICALLY POSSIBLE.

NOTES:

 ALL PLANTERS SHALL RECEIVE WATERPROOFING COATING. SEE STANDARD DETAIL.
CEILING HEIGHTS INDICATED IN SECTIONS ARE FOR BIDDING PURPOSES ONLY. THE ACTUAL HEIGHT MAY VARY DEPENDING ON ALL SYSTEMS INSTALLED. THE MEP INSTALLATION SHOULD BE PERFORMED PRIOR TO THE CEILING SYSTEM INSTALLATION. PIPING AND DUCTS SHALL BE INSTALLED AS HIGH AS PRACTICALLY POSSIBLE.