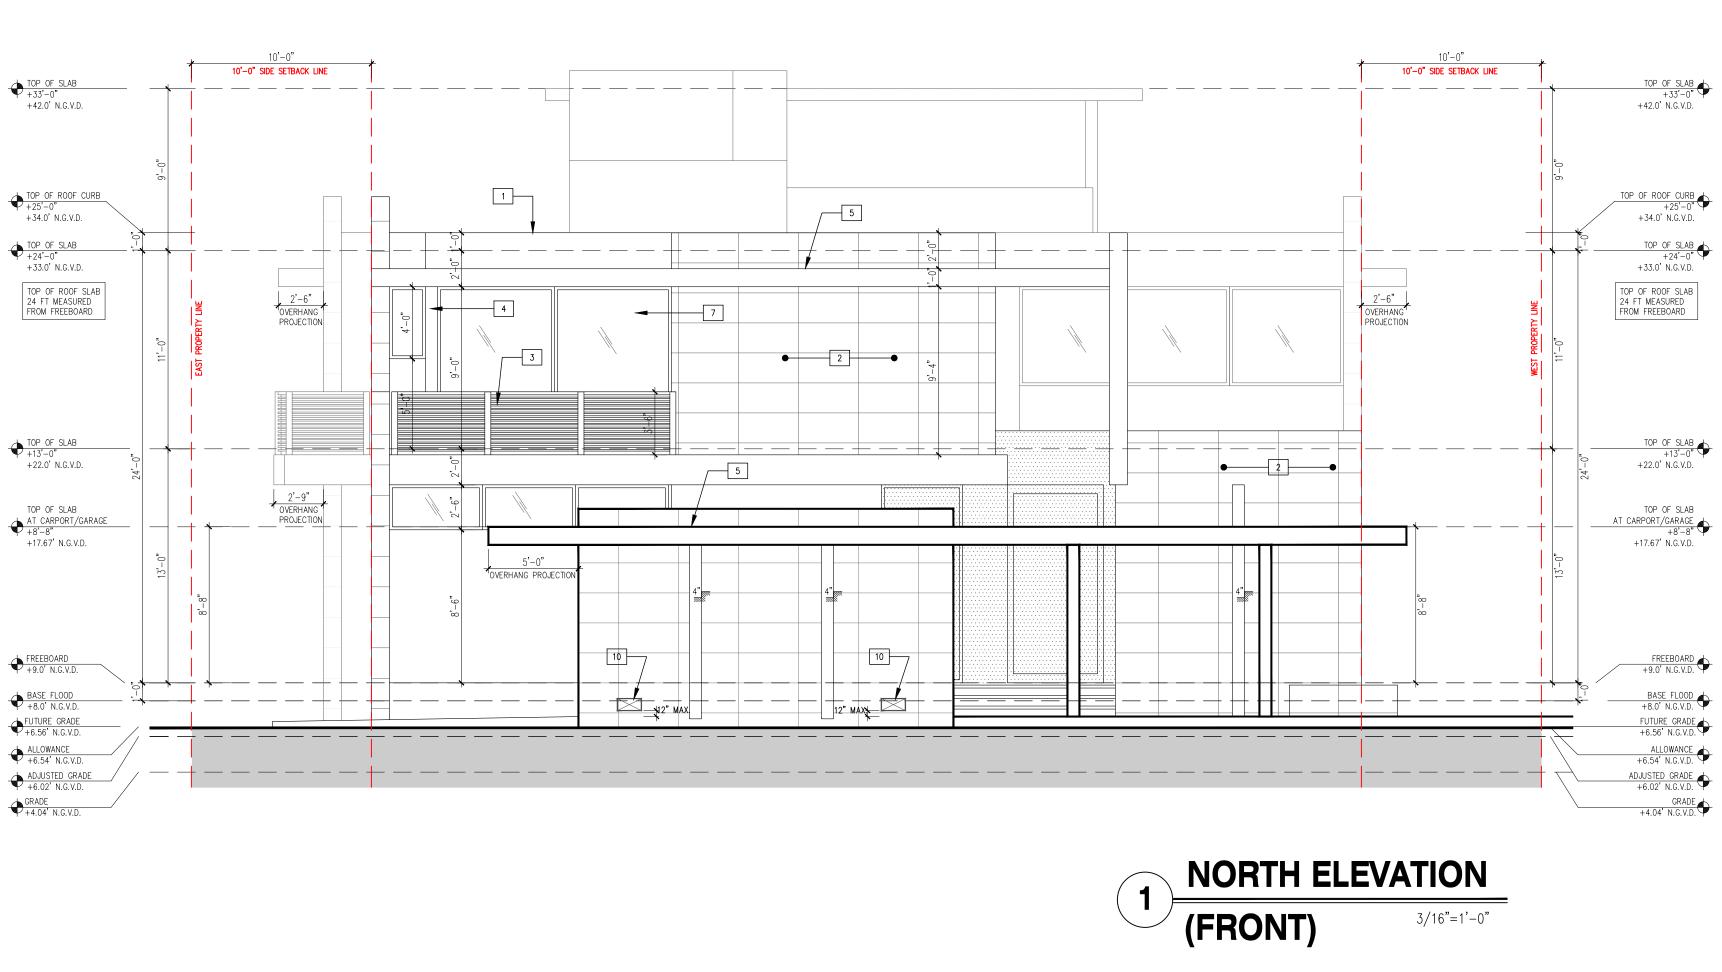

# **ELEVATION KEYPLAN**

NOT TO SCALE

ELEVATIONS KEYNOTES / SPECIFICATIONS PARAPET WALL (SEE ROOF PLAN FOR HEIGHT) 2. STONE TILE IN GREY COLOR IN PROPORTION OF STACKED BOND CMU 8 X 18. 3. ALUMINUM GUARDRAIL 4. GALVANIZED STEEL COLUMN W/ALUMINUM BREAK METAL ENCLOSURE (BY WINDOW DOOR MANUFACTURER) TO MATCH THE WINDOWS. W/ ELECTRO-MATIC PAINTING . CONCRETE EYEBROW W/SEALOFLEX WATERPROOFING AND DRIP EDGE.

6. GLASS/ALUMN. GUARDRAIL (42" A.F.F.) 7. DADE COUNTY APPROVED ALUM./IMPACT GLASS WINDOWS (IMPACT, BRONZE FINISH). REFER TO ENERGY CALCULATIONS FOR SHADING COEFFICIENT AND U FACTOR

REQUIRED. PROVIDE FLUID APPLIED WATERPROOFING ON THE INSIDE FACE OF THE ROUGH OPENING. (TYP) . DECORATIVE ALUMN. LOUVERS - SPACING BETWEEN LOUVERS SHALL REJECT A 4" SPHERE WHEN ADJACENT TO

A WALKING SURFACE.. 9. ALUM SCREEN ENCLOSURE FOR CONDENSING UNITS -PAINT CMU SCREEN & GATE SAME COLOR AS THE HOUSE.

10. HYDROSTATIC VENTS TYP.-SMART VENTS MODEL 1540-510, EACH CERTIFIED TO COVER 200 S.F. 1. OVERHEAD GARAGE DOOR (COLOR TO MATCH ADJACENT

## **ELEVATION KEYPLAN**

NOT TO SCALE

- ELEVATIONS KEYNOTES / SPECIFICATIONS PARAPET WALL (SEE ROOF PLAN FOR HEIGHT)
- BOND CMU 8 X 18.
- ALUMINUM GUARDRAIL
- THE WINDOWS. W/ ELECTRO-MATIC PAINTING
- DRIP EDGE.
- GLASS/ALUMN. GUARDRAIL (42"A.F.F.) (IMPACT, BRONZE FINISH). REFER TO ENERGY INSIDE FACE OF THE ROUGH OPENING. (TYP)
- DECORATIVE ALUMN. LOUVERS SPACING BETWEEN A WALKING SURFACE..
- EACH CERTIFIED TO COVER 200 S.F.
- WALL)

## MATERIAL LEGEND

STONE TILE IN GREY COLOR IN PROPORTION OF STACKED

4. GALVANIZED STEEL COLUMN W/ALUMINUM BREAK METAL ENCLOSURE (BY WINDOW DOOR MANUFACTURER) TO MATCH CONCRETE EYEBROW W/SEALOFLEX WATERPROOFING AND

DADE COUNTY APPROVED ALUM./IMPACT GLASS WINDOWS CALCULATIONS FOR SHADING COEFFICIENT AND U FACTOR REQUIRED. PROVIDE FLUID APPLIED WATERPROOFING ON THE

LOUVERS SHALL REJECT A 4" SPHERE WHEN ADJACENT TO ALUM SCREEN ENCLOSURE FOR CONDENSING UNITS -

PAINT CMU SCREEN & GATE SAME COLOR AS THE HOUSE. . HYDROSTATIC VENTS TYP.-SMART VENTS MODEL 1540-510, 1. OVERHEAD GARAGE DOOR (COLOR TO MATCH ADJACENT

MATERIAL REFERENCE RENDER. DESIGNED BY PRAXIS

**1. STONE TILE IN GREY COLOR IN PROPORTION OF STACKED BOND** CMU 8 X 18.