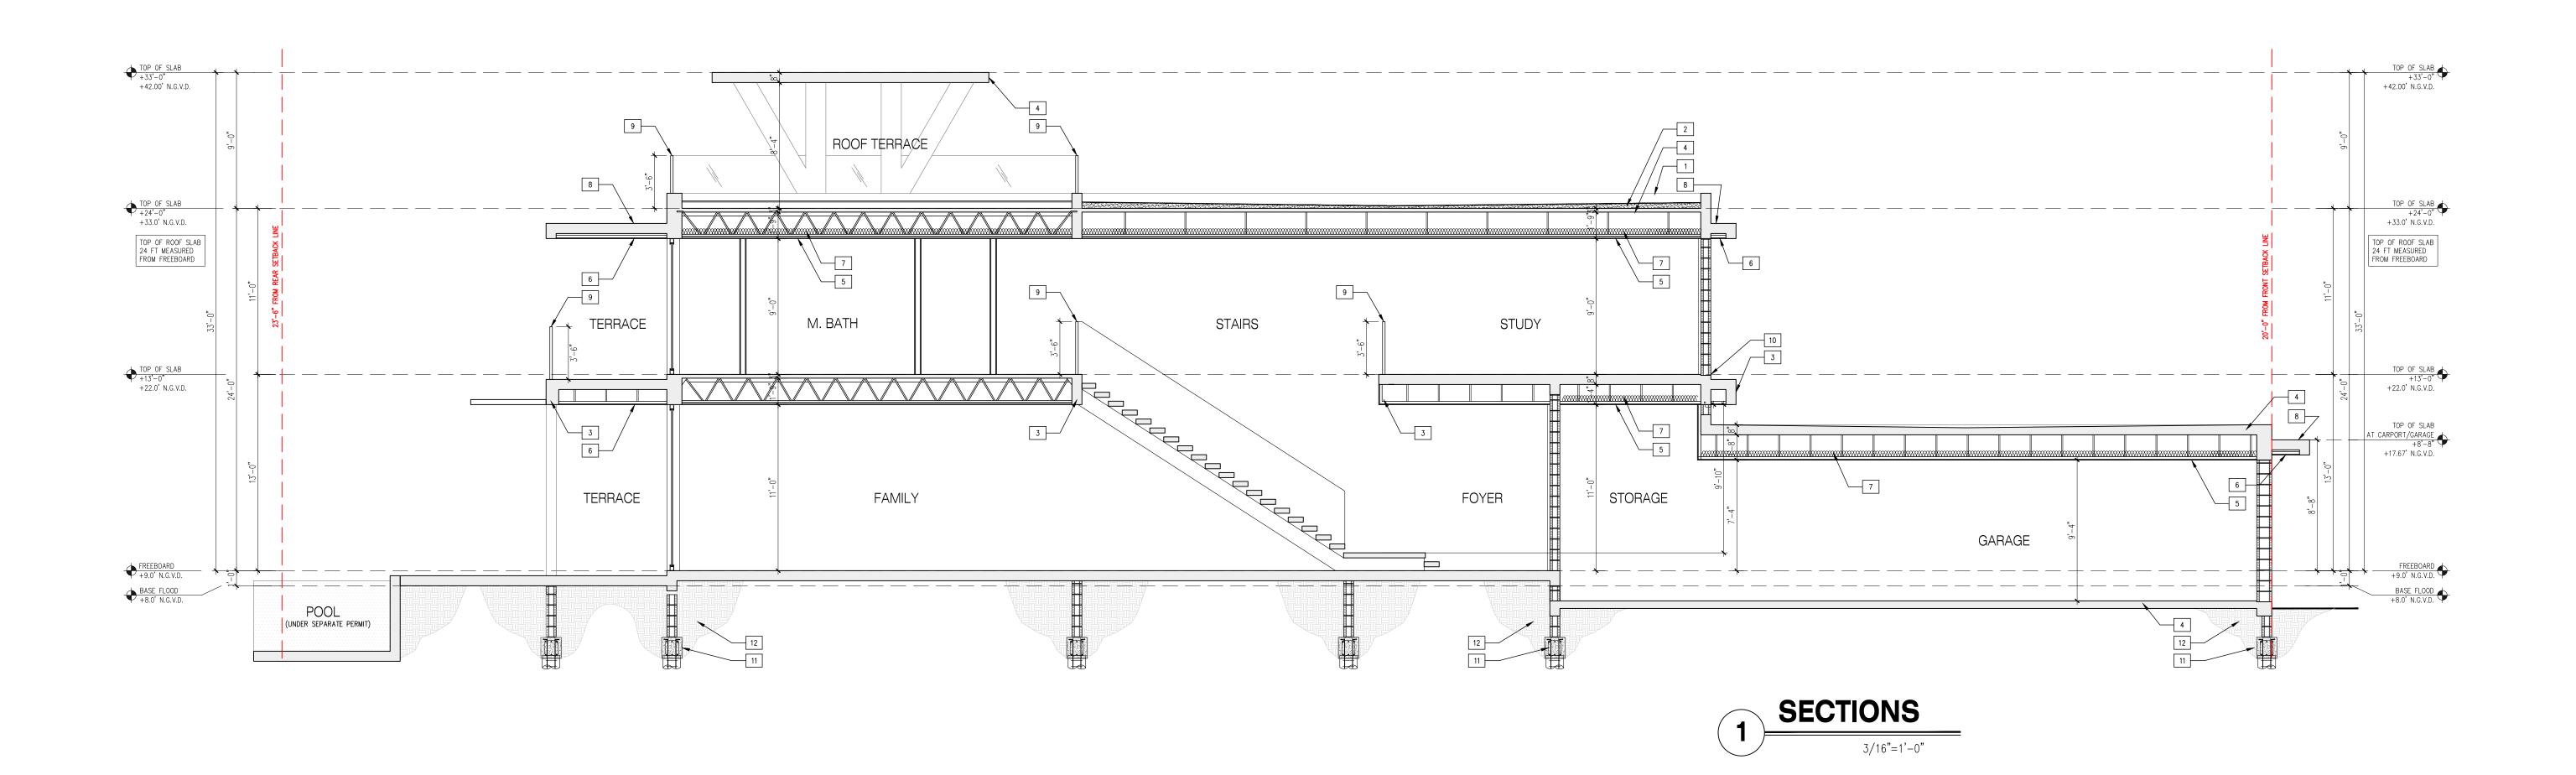

### SECTION KEYNOTES

### 1. PARAPET WALL (SEE ROOF PLAN FOR HEIGHT)

- 2. PROVIDE 10 YR WARRANTY ROOFING SYSTEM. ROOFING SYSTEM INSTALLATION SHALL BE PERFORMED PER MANUFACTURER'S RECOMMENDATIONS AND PER NATIONAL ROOFING CONTRACTORS ASSOCIATION STANDARD DETAILS.
- 3. CONCRETE BEAM (SEE STRUCT. DWGS. FOR REINF.)
- 4. CONCRETE SLAB (SEE STRUCT. DWGS. FOR REINF.) 5. SUSPENDED 5/8" GYPSUM CEILING ON METAL STUD FRAMING. INSTALL AFTER DUCTWORK AND PLUMBING IS IN PLACE.
- 6. SMOOTH STUCCO CEILING ON METAL STUD SUBSTRATE. (EXTERIOR CEILING)
- 7. R-30 BATT INSULATION OVER GYPSUM CEILING.
- 8. SEALOFLEX WATERPROOFING, TYP. AT ALL CANOPIES AND DRIP EDGE. 9. GLASS GUARDRAIL/HANDRAILS (42" OR 36" HIGH A.F.F.) – PROVIDE SHOP DRAWINGS AND ENGINEERING CALCULATIONS, GUARDRAILS SHALL NOT HAVE POSTS, SHALL BE ST. STEEL "U" CHANNEL TYPE INSTALLATION OR SIDE WALL WITH STAINLESS STEEL BUTTONS TYPE INSTALLATION - UNDER SEPARATE PERMIT
- 10. 3/4" RECESS AT ALL SLABS SUPPORTING EXTERIOR WALLS (TYP.) 11. FOR FOUNDATION (SEE STRUCT. DWGS.)
- 12. COMPACTED FILL TO 95% COMPACTION WITH PROCTOR TEST.
- 13. EPS BOARD INSULATION UNDER CONCRETE SLAB. (R-5) CRAWLSPACE
- 14. ALUMN. TRELLIS. PROVIDE SHOP DRAWINGS.

### NOTES:

 ALL PLANTERS SHALL RECEIVE WATERPROOFING COATING. SEE STANDARD DETAIL. • CEILING HEIGHTS INDICATED IN SECTIONS ARE FOR BIDDING PURPOSES ONLY. THE ACTUAL HEIGHT MAY VARY DEPENDING ON ALL SYSTEMS INSTALLED. THE MEP INSTALLATION SHOULD BE PERFORMED PRIOR TO THE CEILING SYSTEM INSTALLATION. PIPING AND DUCTS SHALL BE INSTALLED AS HIGH AS PRACTICALLY POSSIBLE.

NOTES:

 ALL PLANTERS SHALL RECEIVE WATERPROOFING COATING. SEE STANDARD DETAIL.
CEILING HEIGHTS INDICATED IN SECTIONS ARE FOR BIDDING PURPOSES ONLY. THE ACTUAL HEIGHT MAY VARY DEPENDING ON ALL SYSTEMS INSTALLED. THE MEP INSTALLATION SHOULD BE PERFORMED PRIOR TO THE CEILING SYSTEM INSTALLATION. PIPING AND DUCTS SHALL BE INSTALLED AS HIGH AS PRACTICALLY POSSIBLE.