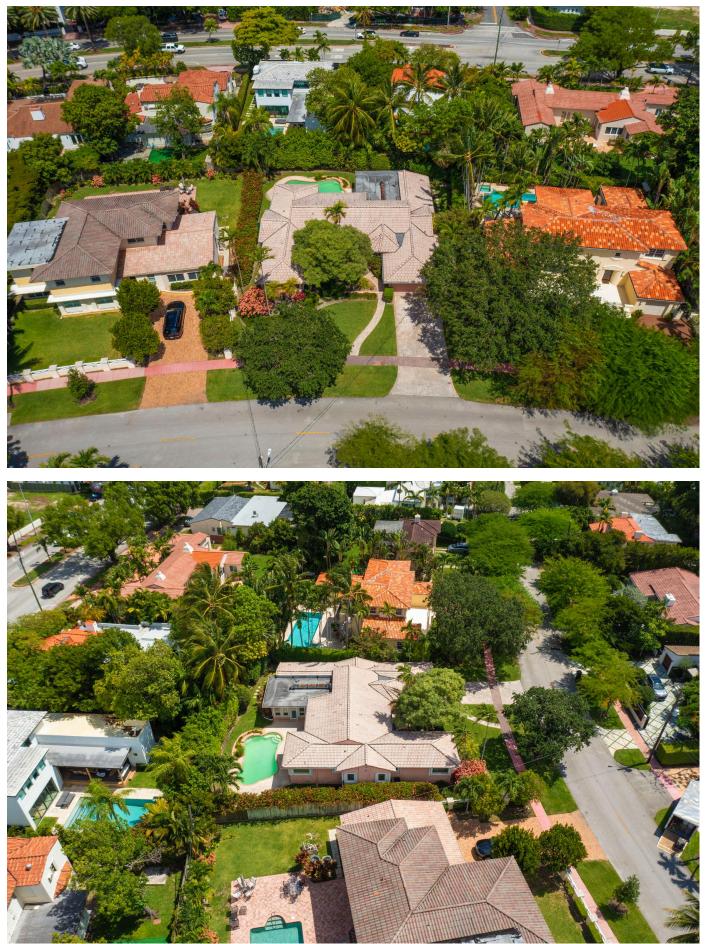

4350 Nautilus Dr

|        | 435                    | 0 Nautilu                                                                                                             | s Dr                    |  |
|--------|------------------------|-----------------------------------------------------------------------------------------------------------------------|-------------------------|--|
|        | Project                |                                                                                                                       |                         |  |
| /<br>N | /////<br>1iguel        | Concha Arqu                                                                                                           | itectura                |  |
|        |                        |                                                                                                                       |                         |  |
|        |                        | Issues                                                                                                                | I                       |  |
|        | Date                   | Description                                                                                                           | REV#                    |  |
| •      |                        | NOT FOR CONSTRUCTION                                                                                                  |                         |  |
|        |                        | $\bigcirc$                                                                                                            |                         |  |
| 1      | Date:                  |                                                                                                                       | 02/09/22                |  |
| -      | Drawn b                | y:                                                                                                                    | GPR                     |  |
|        | I                      | Exhibit                                                                                                               | 5                       |  |
|        | Shee<br>Ph             | t №. E<br>Current<br>otograp<br>Site                                                                                  | -04<br>hs:              |  |
|        | If the ab<br>inch exac | 11N. ACTUAI<br>ove dimension does not mer<br>dy, this drawing will have be<br>or entarged<br>BBELED SCALES ARE NULL ( | asure one<br>en reduced |  |

| 435      | 0 Nautilu                      | ıs Dr    |  |  |
|----------|--------------------------------|----------|--|--|
|          | Project                        |          |  |  |
|          | Concha Arqu                    |          |  |  |
|          | Issues                         |          |  |  |
| Date     | Description                    | REV#     |  |  |
|          | NOI                            |          |  |  |
|          |                                |          |  |  |
|          | ISTR                           |          |  |  |
|          | CO<br>CO                       |          |  |  |
|          |                                |          |  |  |
|          | NOT                            |          |  |  |
|          | $\bigcirc$                     |          |  |  |
| Date:    |                                | 02/09/22 |  |  |
| Drawn by | /:                             | GPR      |  |  |
| E        | Exhibits                       |          |  |  |
| Sheet    | No.                            | -05      |  |  |
|          | Current<br>otograp<br>erior Sp | hs:      |  |  |
|          | 11N. ACTUA                     |          |  |  |

ALL LABELED SCALES ARE NULL OR VOI

| 4350 Naut                                                                       | ilus Dr                    |  |  |  |
|---------------------------------------------------------------------------------|----------------------------|--|--|--|
| Project                                                                         |                            |  |  |  |
| Miguel Concha A                                                                 | Miguel Concha Arquitectura |  |  |  |
| And Carlos                                                                      |                            |  |  |  |
| Issues<br>Date Description                                                      | I.                         |  |  |  |
| NOT FOR CONSTRUCTION                                                            |                            |  |  |  |
|                                                                                 | )                          |  |  |  |
| Date:                                                                           | 02/09/22                   |  |  |  |
| Drawn by:                                                                       | GPR                        |  |  |  |
| Exhibits                                                                        |                            |  |  |  |
| Sheet No. <b>E-06</b><br>Current<br>Photographs:<br>Surroundings                |                            |  |  |  |
| If the above dimension does<br>inch exactly, this drawing will h<br>or enlarged | not measure one            |  |  |  |