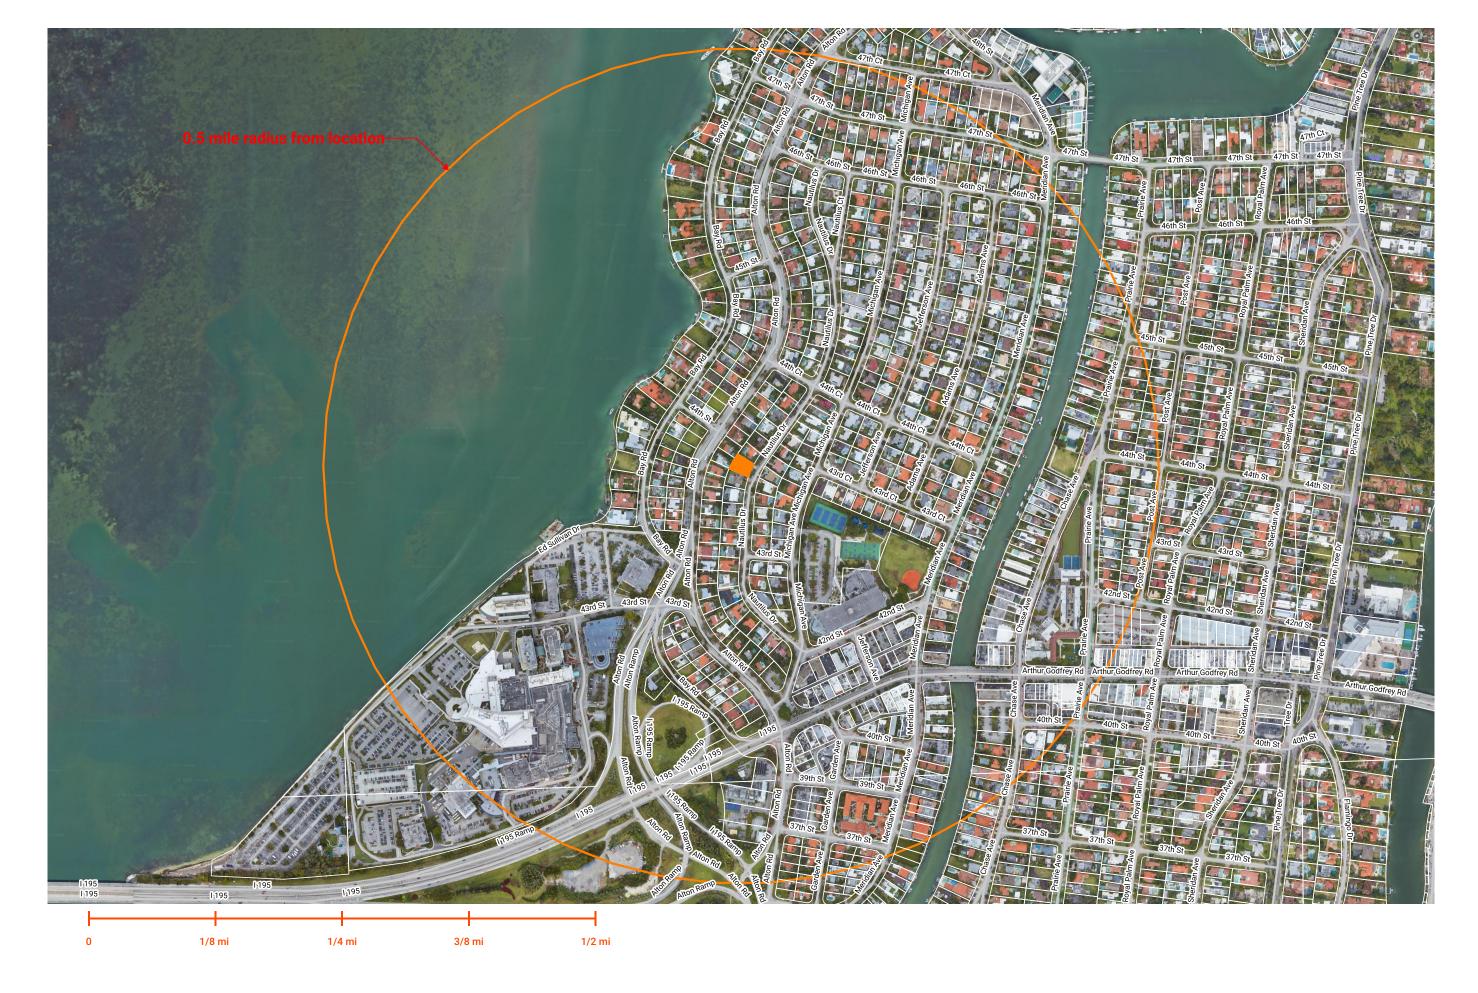

W-01

Context

1" =500'

I.D. = Identification L = Length(M) = MeasuredM\_ = Monument Line 0/L = On LineP = Property Line (P) = PlatP.C. = Point of Curvature P.B. = Plat Book PG. = Page R = Radius (R) = RecordR/W = Right of WayU.E. = Utility Easement

W WATER METER ● WOOD POLE 0.00' EXISTING ELEVATION CEREJ COVERED AREA ------ METAL FENCE (M.F.) -------- PLASTIC FENCE (P.F.) → WIRE FENCE (WR.F.)

CBS. WALL

4350 Nautilus Drive Miami Beach, Florida 33140-2824