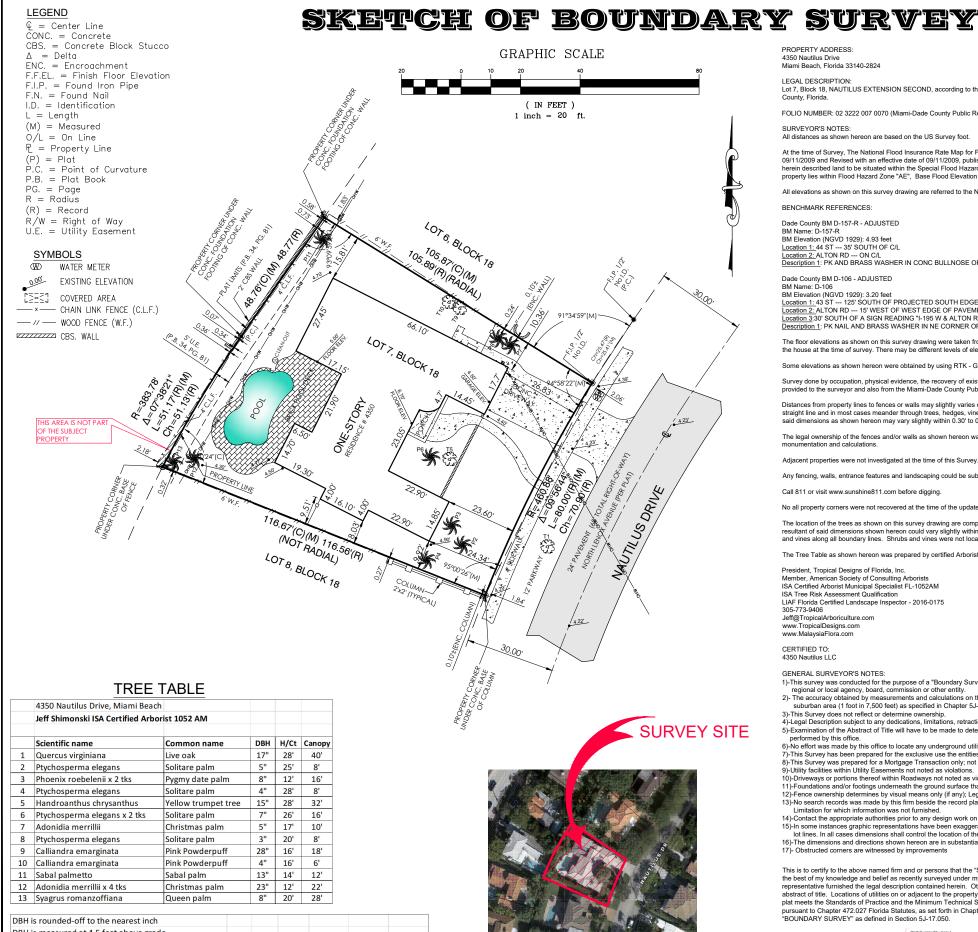

W-01

Context

1" =500'

I.D. = Identification L = Length(M) = MeasuredM\_ = Monument Line 0/L = On LineP = Property Line (P) = PlatP.C. = Point of Curvature P.B. = Plat Book PG. = Page R = Radius (R) = RecordR/W = Right of WayU.E. = Utility Easement

W WATER METER ● WOOD POLE 0.00' EXISTING ELEVATION CEREJ COVERED AREA ------ METAL FENCE (M.F.) -------- PLASTIC FENCE (P.F.) → WIRE FENCE (WR.F.)

CBS. WALL

4350 Nautilus Drive Miami Beach, Florida 33140-2824

## LEGAL DESCRIPTION

Lot 7, Block 18, NAUTILUS EXTENSION SECOND, according to the Plat thereof, as recorded in Plat Book 34, Page 81, of the Public Reco Miami-Dade County, Florida.

FOLIO NUMBER: 02 3222 007 0070 (Miami-Dade County Public Records/Property Appraiser's Office)

## SURVEYOR'S NOTES:

At the time of Survey, The National Flood Insurance Rate Map for Florida, Community Panel No. 120651 (City of Miami Beach) 12086 C, 0 09/11/2009 and Revised with an effective date of 09/11/2009, published by the United States Department of Housing and Urban Developm the herein described land to be situated within the Special Flood Hazard Area designated by the Federal Emergency Management Agency property lies within Flood Hazard Zone "AE", Base Flood Elevation 7 feet. The Base Flood Elevation "AE" 7' refers to the NGVD (1929) Di

## LOCATION MAP NOT TO SCALE

PROPERTY ADDRESS

4350 Nautilus Drive Miami Beach, Florida 33140-2824

LEGAL DESCRIPTION: Lot 7, Block 18, NAUTILUS EXTENSION SECOND, according to the Plat thereof, as recorded in Plat Book 34, Page 81 County, Florida

FOLIO NUMBER: 02 3222 007 0070 (Miami-Dade County Public Records/Property Appraiser's Office)

SURVEYOR'S NOTES: All distances as shown hereon are based on the US Survey foot.

At the time of Survey, The National Flood Insurance Rate Map for Florida, Community Panel No. 120651 (City of Miami Beach) 12086 C, 0309 L, FIRM Date Value and of our relation of the method in a diffective date of 09/11/2009, published by the United States Department of Housing and Urban Development, delineates the herein described land to be situated within the Special Flood Hazard Area designated by the Federal Emergency Management Agency (FEMA). Subject property lies within Flood Hazard Zone "AE", Base Flood Elevation 7 feet. The Base Flood Elevation "AE" 7' refers to the NGVD (1929) Datum.

All elevations as shown on this survey drawing are referred to the National Geodetic Vertical Datum, 1929 (NGVD)

BENCHMARK REFERENCES:

Dade County BM D-157-R - ADJUSTED BM Name: D-157-R BM Elevation (NGVD 1929): 4.93 fee Location 1: 44 ST --- 35' SOUTH OF C/L Location 2: ALTON RD --- ON C/L Description 1: PK AND BRASS WA ription 1: PK AND BRASS WASHER IN CONC BULLNOSE OF INTERSECTION.

Dade County BM D-106 - ADJUSTED BM Name: D-106 BM Elevation (NGVD 1929): 3.20 feet Location 1: 43 ST --- 125 SOUTH OF PROJECTED SOUTH EDGE OF PAVEMENT Location 2: ALTON RD --- 15' WEST OF WEST EDGE OF PAVEMENT ocation 3:30' SOUTH OF A SIGN READING "I-195 W & ALTON RD S" iption 1: PK NAIL AND BRASS WASHER IN NE CORNER OF A STORM DRAIN

The floor elevations as shown on this survey drawing were taken from the outside of the house only. No access was available to the surveyor to the inside of the house at the time of survey. There may be different levels of elevation inside the house not known to the surveyor

Some elevations as shown hereon were obtained by using RTK - GPS measurements and are subject to variations due equipment vertical displacement

Survey done by occupation, physical evidence, the recovery of existing property corners, field measurements, calculations, adjacent plats and legal description provided to the surveyor and also from the Miami-Dade County Public Records/Property Appraiser Office and no claims as to ownership are made or implied.

Distances from property lines to fences or walls may slightly varies due to their irregularity, width and composition. Fences or walls not always travel on a straight line and in most cases meander through trees, hedges, vines and heavy landscaping usually located along boundary lines, therefore the resultant of said dimensions as shown hereon may vary slightly within 0.30' to 0.50' of a foot more or less.

The legal ownership of the fences and/or walls as shown hereon was not determined, and the locations as shown are based on the recovered boundary monumentation and calculation

Adjacent properties were not investigated at the time of this Survey.

Any fencing, walls, entrance features and landscaping could be subject to a "Safe Sight Distance Triangle" rule.

Call 811 or visit www.sunshine811.com before digging.

No all property corners were not recovered at the time of the updated survey work.

The location of the trees as shown on this survey drawing are compiled from such field surveys deemed necessary by Jorge L. Cabrera, PSM, therefore the resultant of said dimensions shown hereon could vary slightly within 1 to 2 feet more or less. The subject property has heavily overgrown vegetation, shrubs and vines along all boundary lines. Shrubs and vines were not located.

The Tree Table as shown hereon was prepared by certified Arborist Jeff Schimonski, information below

President, Tropical Designs of Florida, Inc. Member, American Society of Consulting Arborists ISA Certified Arborist Municipal Specialist FL-1052AM ISA Tree Risk Assessment Qualification LIAF Florida Certified Landscape Inspector - 2016-0175 305-773-9406 Jeff@TropicalArboriculture.com www.TropicalDesigns.com www.MalaysiaFlora.com