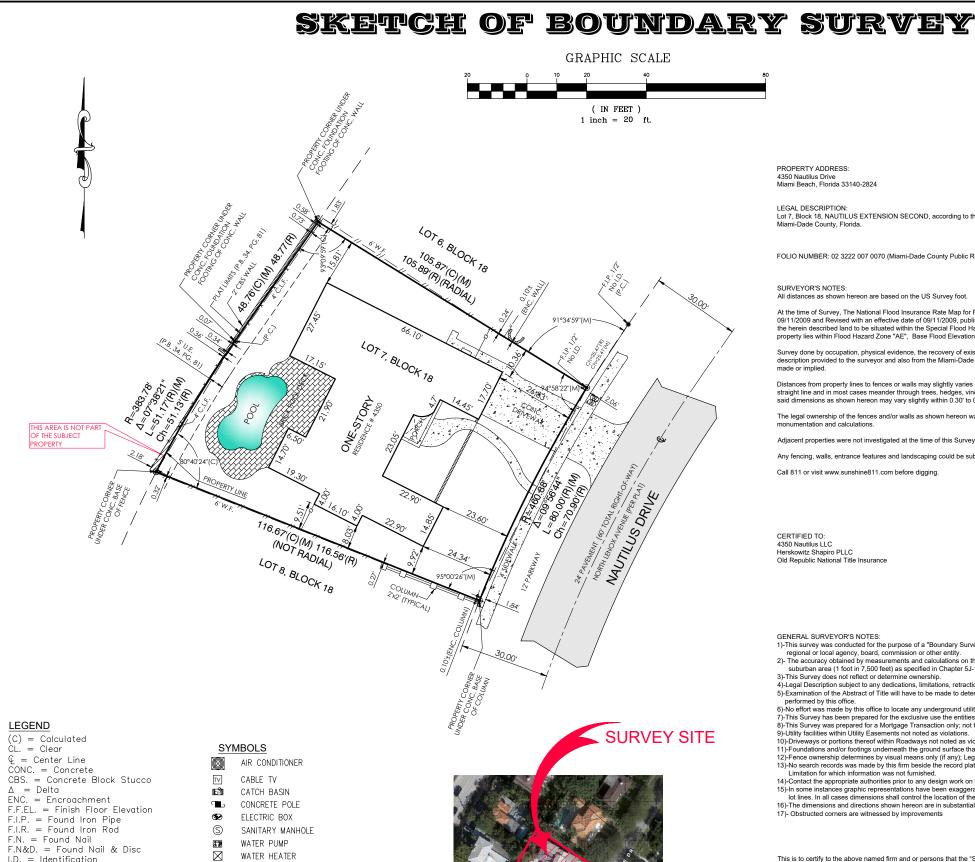

## LEGAL DESCRIPTION

Lot 7, Block 18, NAUTILUS EXTENSION SECOND, according to the Plat thereof, as recorded in Plat Book 34, Page 81, of the Public Reco Miami-Dade County, Florida.

FOLIO NUMBER: 02 3222 007 0070 (Miami-Dade County Public Records/Property Appraiser's Office)

## SURVEYOR'S NOTES:

At the time of Survey, The National Flood Insurance Rate Map for Florida, Community Panel No. 120651 (City of Miami Beach) 12086 C, 0 09/11/2009 and Revised with an effective date of 09/11/2009, published by the United States Department of Housing and Urban Developm the herein described land to be situated within the Special Flood Hazard Area designated by the Federal Emergency Management Agency property lies within Flood Hazard Zone "AE", Base Flood Elevation 7 feet. The Base Flood Elevation "AE" 7' refers to the NGVD (1929) Di

Survey done by occupation, physical evidence, the recovery of existing property corners, field measurements, calculations, adjacent plats a description provided to the surveyor and also from the Miami-Dade County Public Records/Property Appraiser Office and no claims as to or made or implied.

Distances from property lines to fences or walls may slightly varies due to their irregularity, width and composition. Fences or walls not alway straight line and in most cases meander through trees, hedges, vines and heavy landscaping usually located along boundary lines, therefore said dimensions as shown hereon may vary slightly within 0.30' to 0.50' of a foot more or less.

The legal ownership of the fences and/or walls as shown hereon was not determined, and the locations as shown are based on the recover tation and calculation

Adjacent properties were not investigated at the time of this Survey.

Any fencing, walls, entrance features and landscaping could be subject to a "Safe Sight Distance Triangle" rule.

Call 811 or visit www.sunshine811.com before digging.